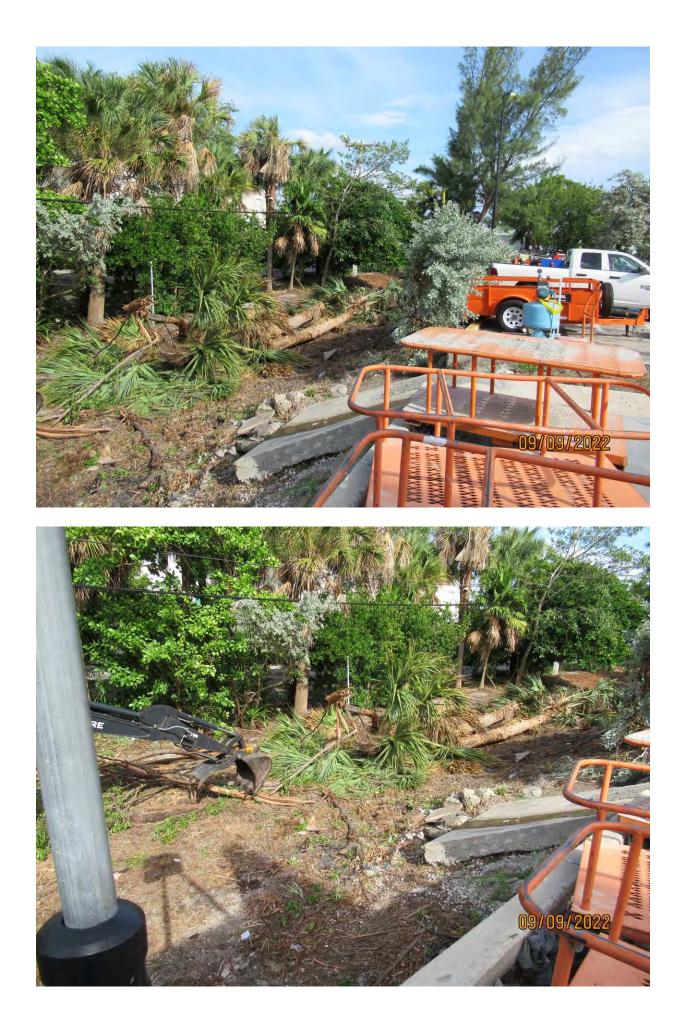

On September 12, 2022, documentation was collected regarding the removal of the trees and palms from the stormwater retention area. Mr. Veil said the trees and palms were removed due to a current notice of violation the City issued to Home Dept regarding the stormwater system not functioning properly. The company was given approval to clean up the area of the vegetative debris and to stabilize the area.

Based on documentation from the site visit and aerial photos, it appears that the following regulated trees and palms has been removed without benefit of a Tree Commission permit:

- (3) Sprawling Green Buttonwood trees: stumps measured at 17.5" caliper, 22.2" caliper, and 8.2" caliper.
- (5) Sabal Palms: all palms over 12 ft tall (wood)
- (2) Coconut Palms: tall palms but actual height not known
- (1) Paurotis Palm clump: some stalks taller than 10 ft

The following photos were taken during the September 12, 2022 site visit.

Photos below were taken on October 26, 2002: