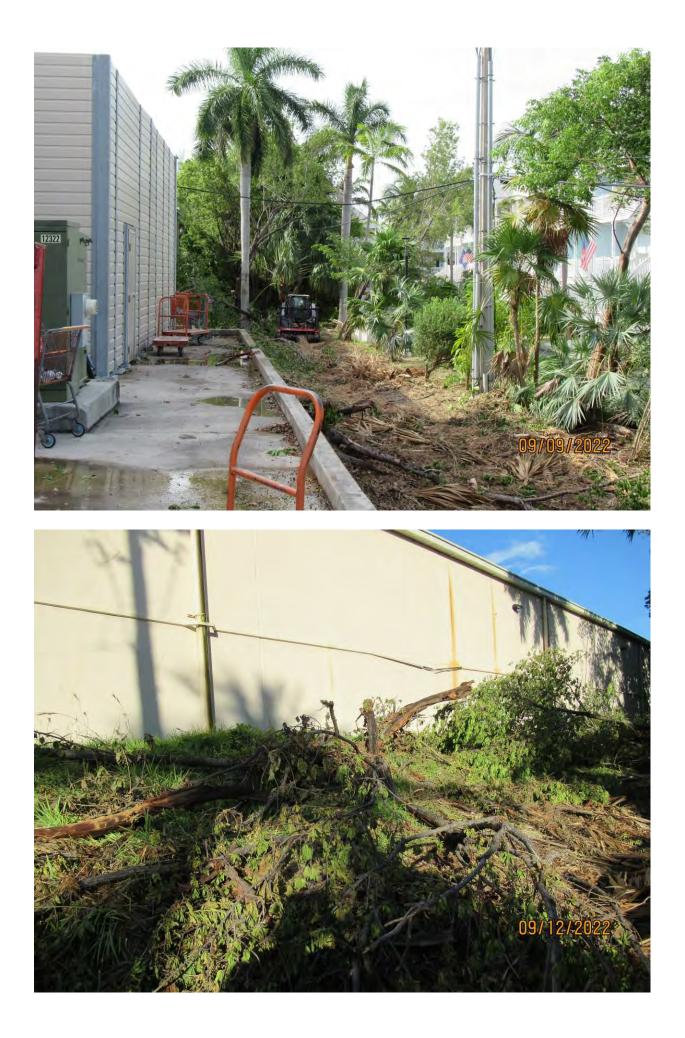

Based on documentation from the site visit and aerial photos, it appears that the following regulated trees and palms has been removed without benefit of a Tree Commission permit:

- (3) Sprawling Green Buttonwood trees: stumps measured at 17.5" caliper, 22.2" caliper, and 8.2" caliper.
- (5) Sabal Palms: all palms over 12 ft tall (wood)
- (2) Coconut Palms: tall palms but actual height not known
- (1) Paurotis Palm clump: some stalks taller than 10 ft

The following photos were taken during the September 12, 2022 site visit.

Photos below were taken on October 26, 2002: