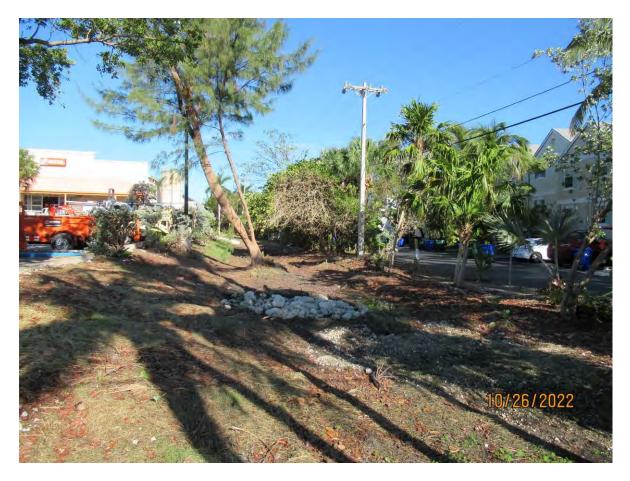

The following photos were taken during the September 12, 2022 site visit.

Photos below were taken on October 26, 2002:

Based on documentation from the site visit and aerial photos, it appears that the following regulated trees and palms has been removed without benefit of a Tree Commission permit:

- (3) Sprawling Green Buttonwood trees: stumps measured at 17.5" caliper, 22.2" caliper, and 8.2" caliper.
- (5) Sabal Palms: all palms over 12 ft tall (wood)
- (2) Coconut Palms: tall palms but actual height not known
- (1) Paurotis Palm clump: some stalks taller than 10 ft