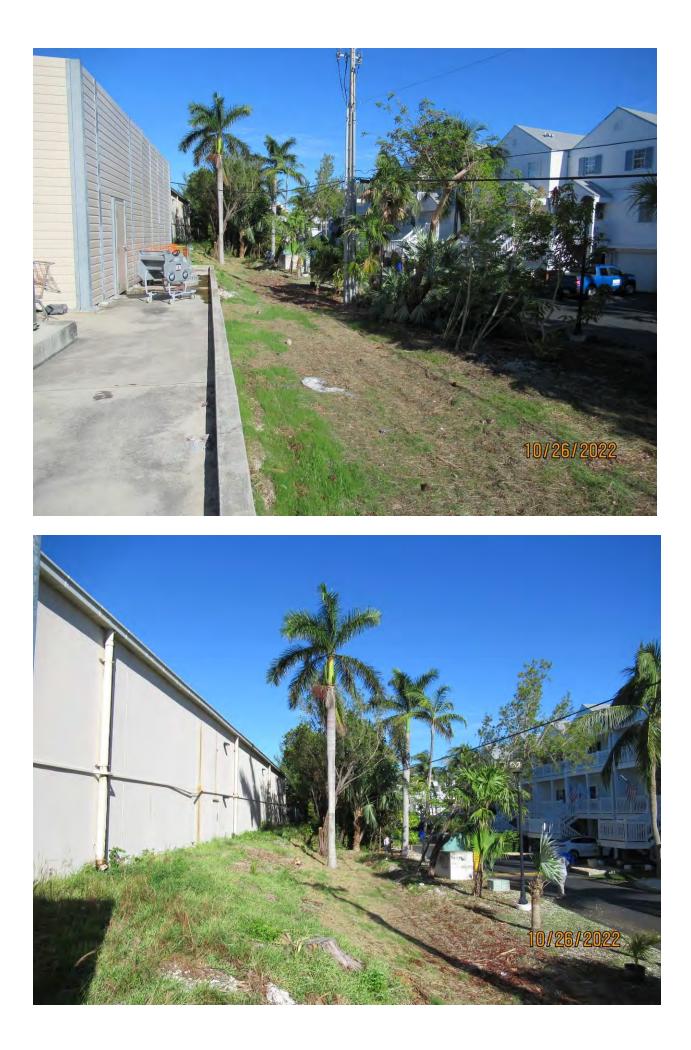

The following photos were taken during the September 12, 2022 site visit.

Photos below were taken on October 26, 2002:

Based on documentation from the site visit and aerial photos, it appears that the following regulated trees and palms has been removed without benefit of a Tree Commission permit:

- (3) Sprawling Green Buttonwood trees: stumps measured at 17.5" caliper, 22.2" caliper, and 8.2" caliper.
- (5) Sabal Palms: all palms over 12 ft tall (wood)
- (2) Coconut Palms: tall palms but actual height not known
- (1) Paurotis Palm clump: some stalks taller than 10 ft