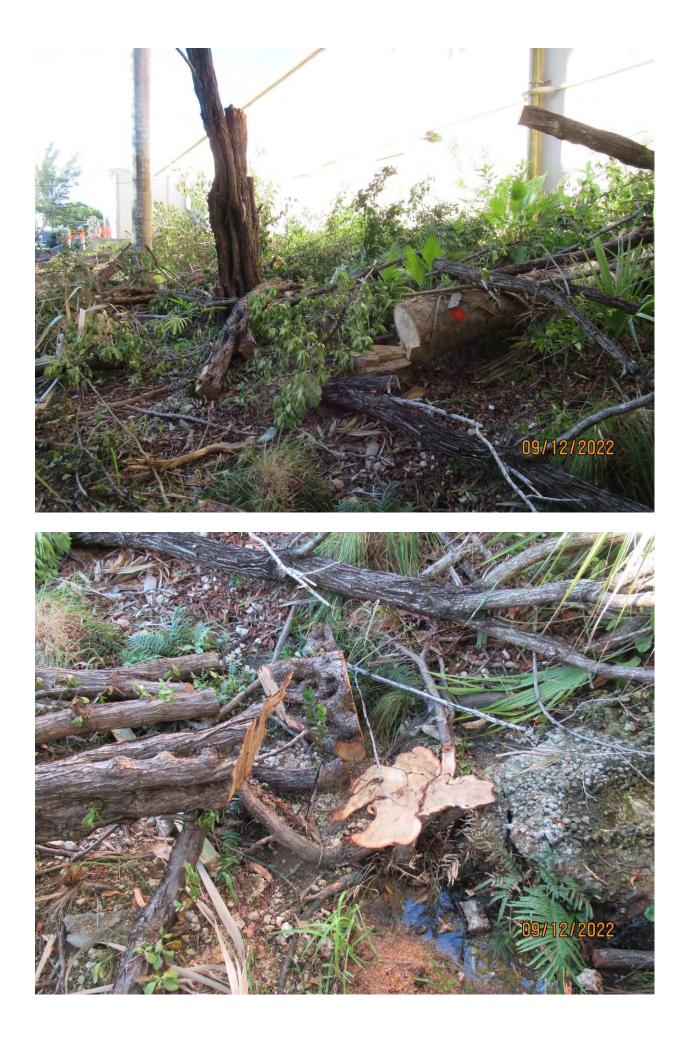

Based on documentation from the site visit and aerial photos, it appears that the following regulated trees and palms has been removed without benefit of a Tree Commission permit:

- (3) Sprawling Green Buttonwood trees: stumps measured at 17.5" caliper, 22.2" caliper, and 8.2" caliper.
- (5) Sabal Palms: all palms over 12 ft tall (wood)
- (2) Coconut Palms: tall palms but actual height not known
- (1) Paurotis Palm clump: some stalks taller than 10 ft

The following photos were taken during the September 12, 2022 site visit.

Photos below were taken on October 26, 2002: