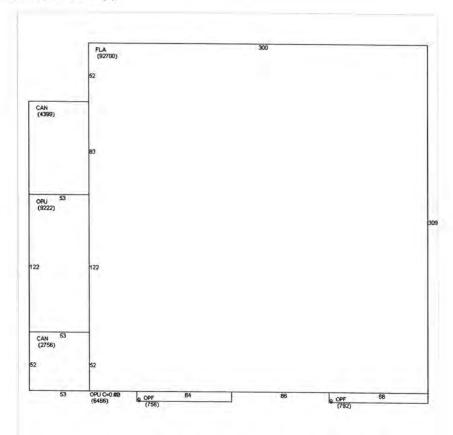

#### Valuation

| valuation                  |                        |                                                                                                                  |                       |            |            |                    |            |                          |        |                     |                    |                 |                   |               |
|----------------------------|------------------------|------------------------------------------------------------------------------------------------------------------|-----------------------|------------|------------|--------------------|------------|--------------------------|--------|---------------------|--------------------|-----------------|-------------------|---------------|
|                            |                        |                                                                                                                  |                       |            |            |                    | 2022 C     | ertified Values          |        | 2021 Certified Valu | es 2020 C          | ertified Values | 2019 Ce           | tified Values |
|                            | Sector Colorespondence | ment Value                                                                                                       |                       |            |            |                    |            | \$7,328,664              |        | \$6,582,4           | 78                 | \$7,708,972     |                   | \$8,089,662   |
| + Market                   | Misc Val               | lue                                                                                                              |                       |            |            |                    |            | \$285,237                |        | \$285,5             | 91                 | \$286,077       |                   | \$286,563     |
| + Market                   | Land Va                | lue                                                                                                              |                       |            |            |                    |            | \$6,060,915              |        | \$4,048,7           | 32                 | \$4,848,732     |                   | \$5,454,824   |
| = Just Ma                  | arket Val              | ue                                                                                                               |                       |            |            |                    |            | \$13,674,816             |        | \$10,916,8          | 01                 | \$12,843,781    |                   | \$13,831,049  |
| = Total As                 | ssessed                | Value                                                                                                            |                       |            |            |                    |            | \$12,005,620             |        | \$10,914,2          | 00                 | \$9,922,000     |                   | \$9,020,000   |
| - School                   | Exempt                 | Value                                                                                                            |                       |            |            |                    |            | 50                       |        |                     | \$0                | \$0             |                   | \$0           |
| = School                   | Taxable                | Value                                                                                                            |                       |            |            |                    |            | \$13,674,816             |        | \$10,916,8          |                    | \$12,843,781    |                   | \$13,831,049  |
|                            |                        |                                                                                                                  |                       |            |            |                    |            |                          |        | 410,010,0           |                    | 412,045,101     |                   | 415,051,043   |
| Land                       |                        |                                                                                                                  |                       |            |            |                    |            |                          |        |                     |                    |                 |                   |               |
| Land Use                   |                        |                                                                                                                  | Number                | of Units   |            |                    |            | Unit Type                |        |                     | Frontage           |                 | Depth             |               |
| (1300)                     |                        |                                                                                                                  | 288,615.              |            |            |                    |            | Square Foot              |        |                     | 500                |                 | 560.9             |               |
|                            |                        |                                                                                                                  |                       |            |            |                    |            |                          |        |                     |                    |                 |                   |               |
| Buildings                  |                        |                                                                                                                  |                       |            |            |                    |            |                          |        |                     |                    |                 |                   |               |
| Building ID                | 3                      | 9241                                                                                                             |                       |            |            |                    |            | Exterior Wal             | ls     | METAL SIDING        |                    |                 |                   |               |
| Style                      |                        | Tales, and some                                                                                                  | and the second second |            |            |                    |            | Year Built               |        | 2003                |                    |                 |                   |               |
| Building Ty                |                        | EPARTMENT STO                                                                                                    | DRES/13C              |            |            |                    |            | EffectiveYea             | Built  | 2005                |                    |                 |                   |               |
| Gross Sq Fi<br>Finished Sq |                        | 10625 2700                                                                                                       |                       |            |            |                    |            | Foundation               |        |                     |                    |                 |                   |               |
| Stories                    |                        | Floor                                                                                                            |                       |            |            |                    |            | Roof Type<br>Roof Covera |        |                     |                    |                 |                   |               |
| Condition                  |                        | SOOD                                                                                                             |                       |            |            |                    |            | Flooring Typ             | ge     |                     |                    |                 |                   |               |
| Perimeter                  |                        | 218                                                                                                              |                       |            |            |                    |            | Heating Type             | e      |                     |                    |                 |                   |               |
| Functional                 |                        |                                                                                                                  |                       |            |            |                    |            | Bedrooms                 |        | 0                   |                    |                 |                   |               |
| Economic C                 |                        |                                                                                                                  |                       |            |            |                    |            | Full Bathroo             |        | 2                   |                    |                 |                   |               |
| Depreciatio                |                        | 3                                                                                                                |                       |            |            |                    |            | Half Bathroo             | oms    | 0                   |                    |                 |                   |               |
| Interior Wal               | lis                    |                                                                                                                  |                       |            |            |                    |            | Grade<br>Number of F     | ire Pl | 300<br>0            |                    |                 |                   |               |
| Code                       | Descri                 | iption                                                                                                           | Sketch Ar             | rea Fir    | ished Area | e Perimeter        |            | indimost of t            |        |                     |                    |                 |                   |               |
| CAN                        | CANO                   | PY                                                                                                               | 7,155                 | 0          |            | 0                  |            |                          |        |                     |                    |                 |                   |               |
| FLA                        | FLOOP                  | R LIV AREA                                                                                                       | 92,700                | 92         | 700        | 0                  |            |                          |        |                     |                    |                 |                   |               |
| OPU                        | OP PR                  | UNFIN LL                                                                                                         | 9,222                 | 0          |            | 0                  |            |                          |        |                     |                    |                 |                   |               |
| OPF                        |                        | CH FIN LL                                                                                                        | 1.548                 | 0          |            | 0                  |            |                          |        |                     |                    |                 |                   |               |
| TOTAL                      | 20.24                  | and the second                                                                                                   | 110,625               |            | 700        | 0                  |            |                          |        |                     |                    |                 |                   |               |
|                            |                        |                                                                                                                  |                       |            |            |                    |            |                          |        |                     |                    |                 |                   |               |
| Yard Items                 | 5                      |                                                                                                                  |                       |            |            |                    |            |                          |        |                     |                    |                 |                   |               |
| Descriptio                 | n                      |                                                                                                                  |                       | Y          | ear Built  |                    | Roll Year  |                          | Q      | uantity             | Units              |                 | Grade             |               |
| CH LINK F                  | ENCE                   |                                                                                                                  |                       | 1          | 989        |                    | 1990       |                          | 1      |                     | 2100 SF            |                 | 3                 |               |
| CH LINK F                  | ENCE                   |                                                                                                                  |                       | 1          | 996        |                    | 1997       |                          | 1      |                     | 1566 SF            |                 | 1                 |               |
| ASPHALT                    |                        |                                                                                                                  |                       |            | 003        |                    | 2004       |                          | ्ये    |                     | 126170 SF          |                 | 2                 |               |
| CH LINK F                  |                        |                                                                                                                  |                       |            | 003        |                    | 2004       |                          | 1      |                     |                    |                 |                   |               |
| CONC PAT                   |                        |                                                                                                                  |                       |            | 003        |                    | 2004       |                          |        |                     | 1566 SF            |                 | 2                 |               |
| CONCTAI                    |                        |                                                                                                                  |                       | 2          | 003        |                    | 2004       |                          | 1      |                     | 2332 SF            |                 | 1                 |               |
| Sales                      |                        |                                                                                                                  |                       |            |            |                    |            |                          |        |                     |                    |                 |                   |               |
| Sale Date                  |                        | Sale Price                                                                                                       | Instru                | ment       |            | Instrument Number  |            | Deed Book                |        | Deed Page           | Sala Quelle anti-  |                 | and as because of |               |
| 2/26/2003                  |                        | \$13,000,000                                                                                                     |                       | nty Deed   |            | instrument Number  |            | 1863                     |        |                     | Sale Qualification |                 | cant or Improved  |               |
| 1/1/1986                   |                        | \$13,000,000                                                                                                     |                       |            |            |                    |            |                          |        | 0552                | Z - Unqualified    |                 | proved            |               |
|                            |                        |                                                                                                                  |                       | nty Deed   |            |                    |            | 962                      |        | 551                 | M - Unqualified    |                 | icant             |               |
| 2/1/1976                   |                        | \$250,000                                                                                                        | Conve                 | rsion Code |            |                    |            | 691                      |        | 59                  | Q - Qualified      | Va              | acant             |               |
| Permits                    |                        |                                                                                                                  |                       |            |            |                    |            |                          |        |                     |                    |                 |                   |               |
|                            |                        | Date                                                                                                             |                       |            |            |                    |            |                          |        |                     |                    |                 |                   |               |
| Number                     | Date                   | Completed                                                                                                        |                       | Pormit     |            |                    |            |                          |        |                     |                    |                 |                   |               |
| ¢                          | Issued                 | and the second | Amount \$             |            |            |                    |            |                          |        |                     |                    |                 |                   | Nature 4      |
| BLD2022-                   |                        |                                                                                                                  | \$1,000               | Commerci   | al TH      | E HOME DEPOT - INS | TALLING PO | WER FOR TEMPO            | ORARY  | TENT STRUCTURE      | (2) WR/TR GFCI OU  | TLETS FOR STR   | ING LIGHTING AN   | Notes \$      |
| 1913                       |                        |                                                                                                                  |                       |            |            |                    |            |                          |        | ING DEDICATED CIR   |                    |                 |                   |               |
| BLD2021-                   | 9/9/20                 | 21 11/1/2021                                                                                                     | \$661,690             | Commerci   | al REMO    | VAL AND REPLACEM   |            |                          |        |                     |                    |                 |                   |               |
| 2540                       |                        |                                                                                                                  |                       |            |            |                    |            |                          |        |                     |                    |                 |                   | AME LAYOUT.   |