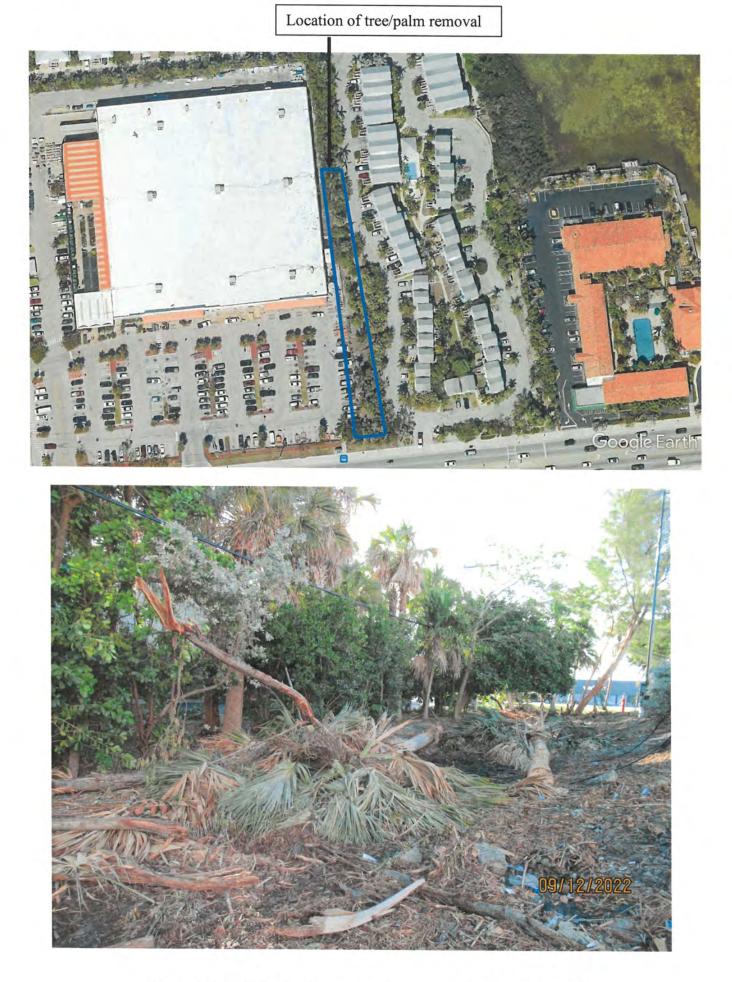

Date of alleged violation: prior to September 9, 2022, at 2811 N. Roosevelt Blvd, Key West, FL:

Factual allegation: Numerous trees and palms were removed without benefit of a tree removal permit. Removals include at least (3) sprawling Green Buttonwood trees, (5) Sabal Palms, (2) Coconut Palms, and (1) Pouritis Palms clump. File #TC2022-0009.

Based on documentation from the site visit and aerial photos, it appears that the following regulated trees and palms has been removed without benefit of a Tree Commission permit:

- (3) Sprawling Green Buttonwood trees: stumps measured at 17.5" caliper, 22.2" caliper, and 8.2" caliper.
- (5) Sabal Palms: all palms over 12 ft tall (wood)
- (2) Coconut Palms: tall palms but actual height not known
- (1) Paurotis Palm clump: some stalks taller than 10 ft

The following photos were taken during the September 12, 2022 site visit.

Photos below were taken on October 26, 2002: