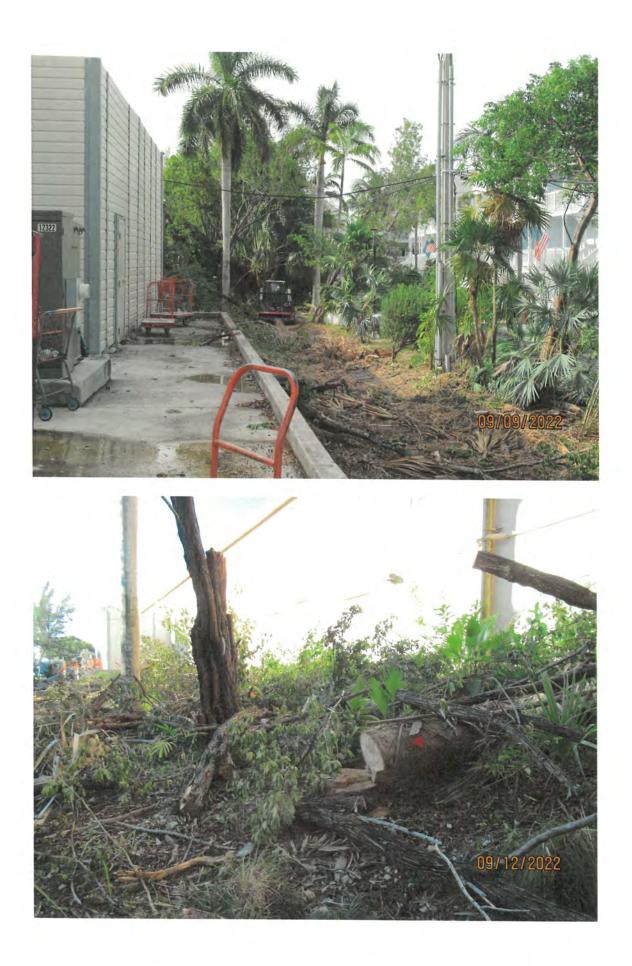

On September 12, 2022, documentation was collected regarding the removal of the trees and palms from the stormwater retention area. Mr. Veil said the trees and palms were removed due to a current notice of violation the City issued to Home Dept regarding the stormwater system not functioning properly. The company was given approval to clean up the area of the vegetative debris and to stabilize the area.

Based on documentation from the site visit and aerial photos, it appears that the following regulated trees and palms has been removed without benefit of a Tree Commission permit:

- (3) Sprawling Green Buttonwood trees: stumps measured at 17.5" caliper, 22.2" caliper, and 8.2" caliper.
- (5) Sabal Palms: all palms over 12 ft tall (wood)
- (2) Coconut Palms: tall palms but actual height not known
- (1) Paurotis Palm clump: some stalks taller than 10 ft

The following photos were taken during the September 12, 2022 site visit.

Photos below were taken on October 26, 2002: