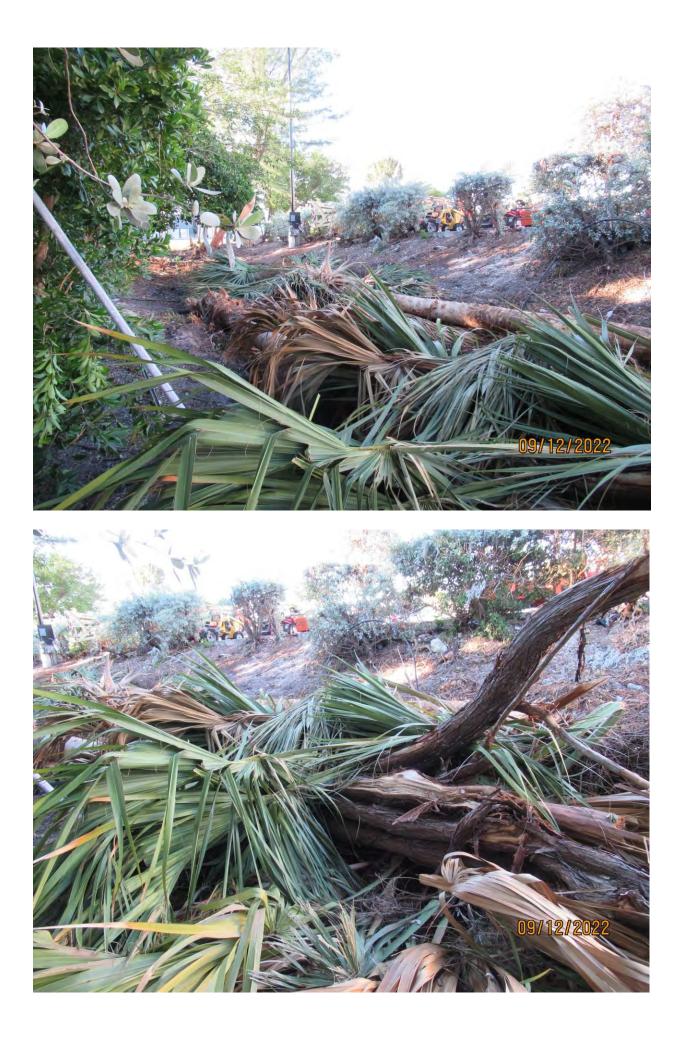

On September 12, 2022, documentation was collected regarding the removal of the trees and palms from the stormwater retention area. Mr. Veil said the trees and palms were removed due to a current notice of violation the City issued to Home Dept regarding the stormwater system not functioning properly. The company was given approval to clean up the area of the vegetative debris and to stabilize the area.

Based on documentation from the site visit and aerial photos, it appears that the following regulated trees and palms has been removed without benefit of a Tree Commission permit:

- (3) Sprawling Green Buttonwood trees: stumps measured at 17.5" caliper, 22.2" caliper, and 8.2" caliper.
- (5) Sabal Palms: all palms over 12 ft tall (wood)
- (2) Coconut Palms: tall palms but actual height not known
- (1) Paurotis Palm clump: some stalks taller than 10 ft

The following photos were taken during the September 12, 2022 site visit.

Photos below were taken on October 26, 2002: