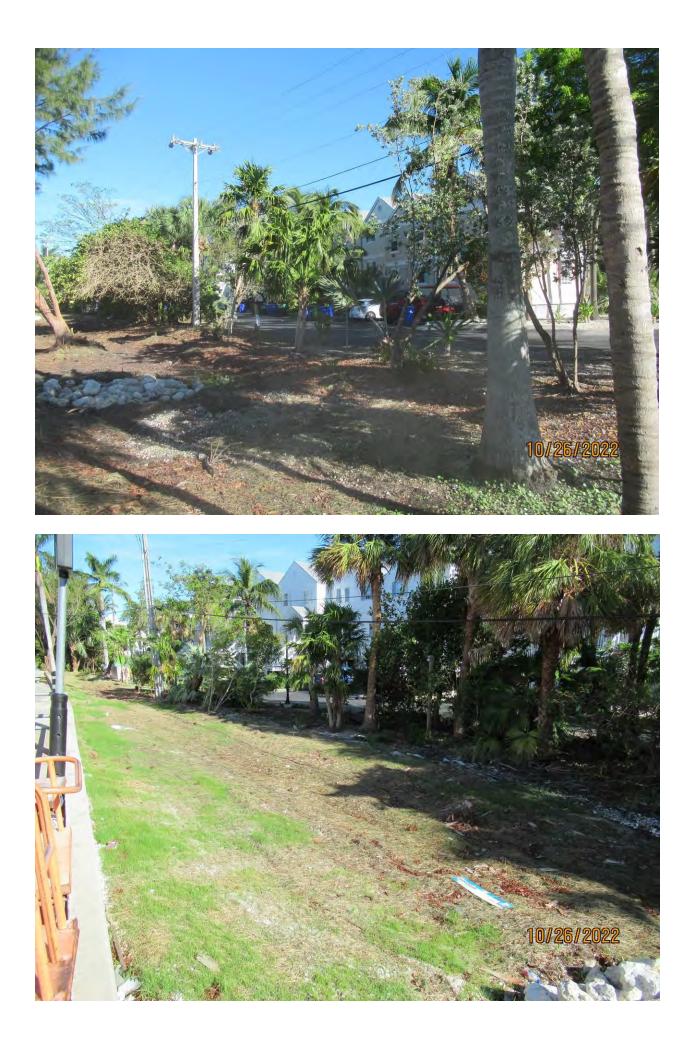

The following photos were taken during the September 12, 2022 site visit.

Photos below were taken on October 26, 2002:

Based on documentation from the site visit and aerial photos, it appears that the following regulated trees and palms has been removed without benefit of a Tree Commission permit:

- (3) Sprawling Green Buttonwood trees: stumps measured at 17.5" caliper, 22.2" caliper, and 8.2" caliper.
- (5) Sabal Palms: all palms over 12 ft tall (wood)
- (2) Coconut Palms: tall palms but actual height not known
- (1) Paurotis Palm clump: some stalks taller than 10 ft