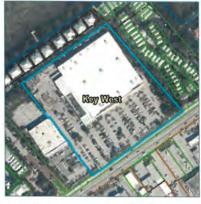

Date of alleged violation: prior to September 9, 2022, at 2811 N. Roosevelt Blvd, Key West, FL:

# STAFF REPORT

DATE: November 4, 2022

RE: Administrative Hearing for 2811 N. Roosevelt Blvd-Home Depot (TC2022-00009)

FROM: Karen DeMaria, City of Key West Urban Forestry Manager

On September 9, 2022, I received a member of the Key Cove HOA regarding the removal of trees at the Home Depot next to their property line. Code enforcement had also been called and Officers Leo Slecton and Sean Davis did an inspection and contacted my office verifying that trees and palms were/had been removed. I did a quick site inspection while on my way home for the weekend and spoke to Steven Veil, project manager for Apex. We set up a site meeting for Monday, September 12 and he agree to stop further work.

On September 12, 2022, documentation was collected regarding the removal of the trees and palms from the stormwater retention area. Mr. Veil said the trees and palms were removed due to a current notice of violation the City issued to Home Dept regarding the stormwater system not functioning properly. The company was given approval to clean up the area of the vegetative debris and to stabilize the area.

Based on documentation from the site visit and aerial photos, it appears that the following regulated trees and palms has been removed without benefit of a Tree Commission permit:

- (3) Sprawling Green Buttonwood trees: stumps measured at 17.5" caliper, 22.2" caliper, and 8.2" caliper.
- (5) Sabal Palms: all palms over 12 ft tall (wood)
- (2) Coconut Palms: tall palms but actual height not known
- (1) Paurotis Palm clump: some stalks taller than 10 ft