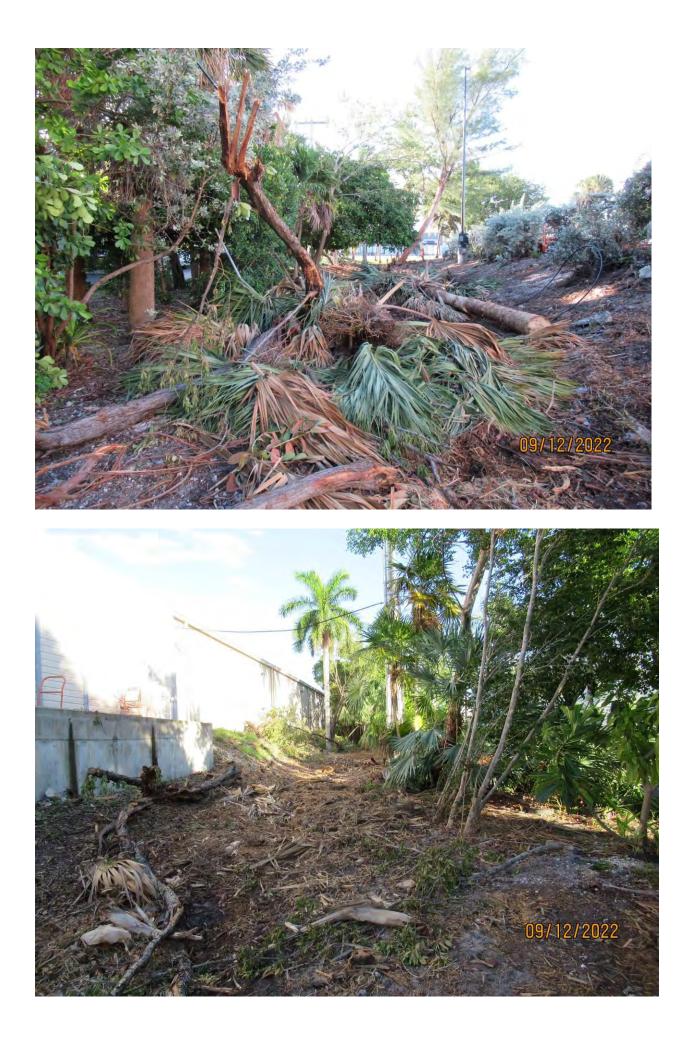

Based on documentation from the site visit and aerial photos, it appears that the following regulated trees and palms has been removed without benefit of a Tree Commission permit:

- (3) Sprawling Green Buttonwood trees: stumps measured at 17.5" caliper, 22.2" caliper, and 8.2" caliper.
- (5) Sabal Palms: all palms over 12 ft tall (wood)
- (2) Coconut Palms: tall palms but actual height not known
- (1) Paurotis Palm clump: some stalks taller than 10 ft

The following photos were taken during the September 12, 2022 site visit.

Photos below were taken on October 26, 2002: