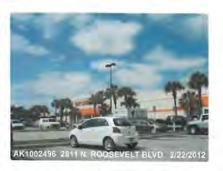

Date of alleged violation: prior to September 9, 2022, at 2811 N. Roosevelt Blvd, Key West, FL:

# STAFF REPORT

DATE: November 4, 2022

RE: Administrative Hearing for 2811 N. Roosevelt Blvd-Home Depot (TC2022-00009)

FROM: Karen DeMaria, City of Key West Urban Forestry Manager

On September 9, 2022, I received a member of the Key Cove HOA regarding the removal of trees at the Home Depot next to their property line. Code enforcement had also been called and Officers Leo Slecton and Sean Davis did an inspection and contacted my office verifying that trees and palms were/had been removed. I did a quick site inspection while on my way home for the weekend and spoke to Steven Veil, project manager for Apex. We set up a site meeting for Monday, September 12 and he agree to stop further work.

On September 12, 2022, documentation was collected regarding the removal of the trees and palms from the stormwater retention area. Mr. Veil said the trees and palms were removed due to a current notice of violation the City issued to Home Dept regarding the stormwater system not functioning properly. The company was given approval to clean up the area of the vegetative debris and to stabilize the area.

Based on documentation from the site visit and aerial photos, it appears that the following regulated trees and palms has been removed without benefit of a Tree Commission permit:

- (3) Sprawling Green Buttonwood trees: stumps measured at 17.5" caliper, 22.2" caliper, and 8.2" caliper.
- (5) Sabal Palms: all palms over 12 ft tall (wood)
- (2) Coconut Palms: tall palms but actual height not known
- (1) Paurotis Palm clump: some stalks taller than 10 ft

The following photos were taken during the September 12, 2022 site visit.

Photos below were taken on October 26, 2002: