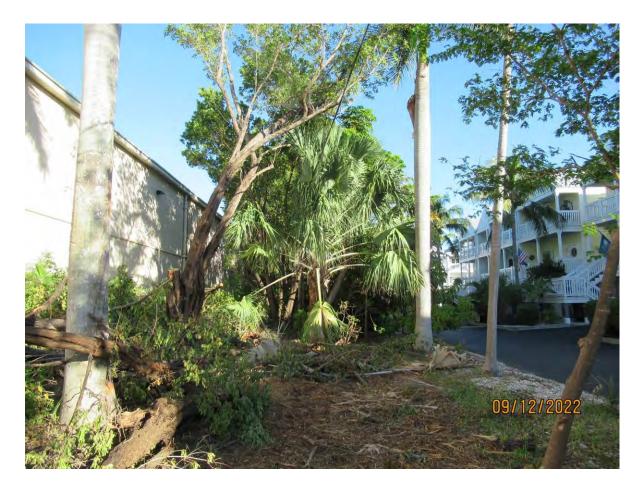

Based on documentation from the site visit and aerial photos, it appears that the following regulated trees and palms has been removed without benefit of a Tree Commission permit:

- (3) Sprawling Green Buttonwood trees: stumps measured at 17.5" caliper, 22.2" caliper, and 8.2" caliper.
- (5) Sabal Palms: all palms over 12 ft tall (wood)
- (2) Coconut Palms: tall palms but actual height not known
- (1) Paurotis Palm clump: some stalks taller than 10 ft

The following photos were taken during the September 12, 2022 site visit.

Photos below were taken on October 26, 2002: