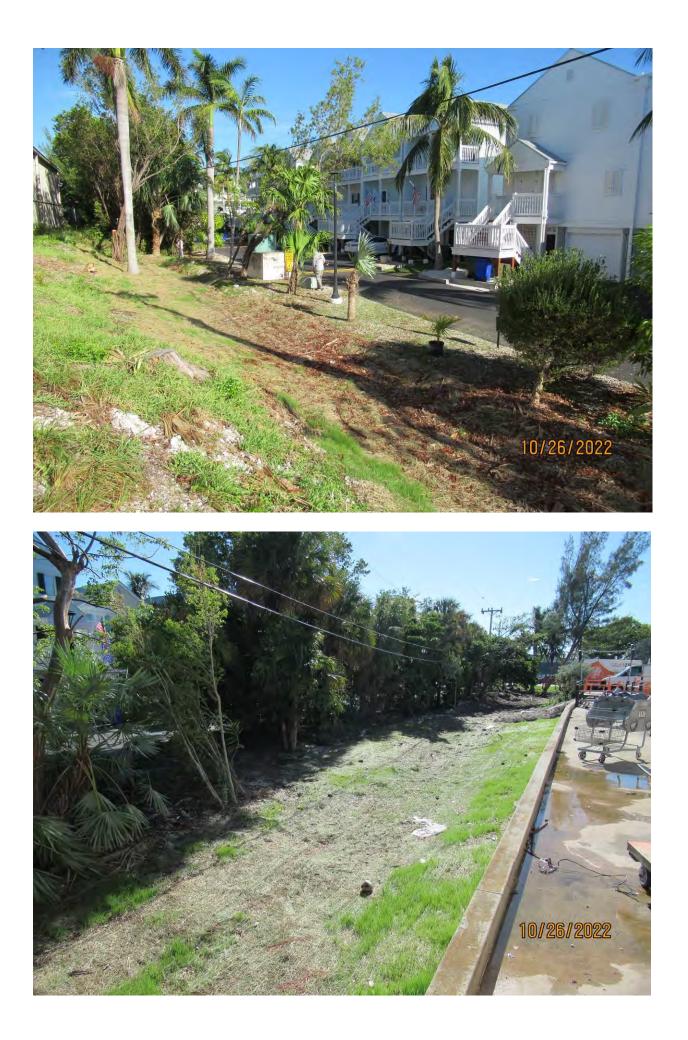

The following photos were taken during the September 12, 2022 site visit.

Photos below were taken on October 26, 2002:

Based on documentation from the site visit and aerial photos, it appears that the following regulated trees and palms has been removed without benefit of a Tree Commission permit:

- (3) Sprawling Green Buttonwood trees: stumps measured at 17.5" caliper, 22.2" caliper, and 8.2" caliper.
- (5) Sabal Palms: all palms over 12 ft tall (wood)
- (2) Coconut Palms: tall palms but actual height not known
- (1) Paurotis Palm clump: some stalks taller than 10 ft