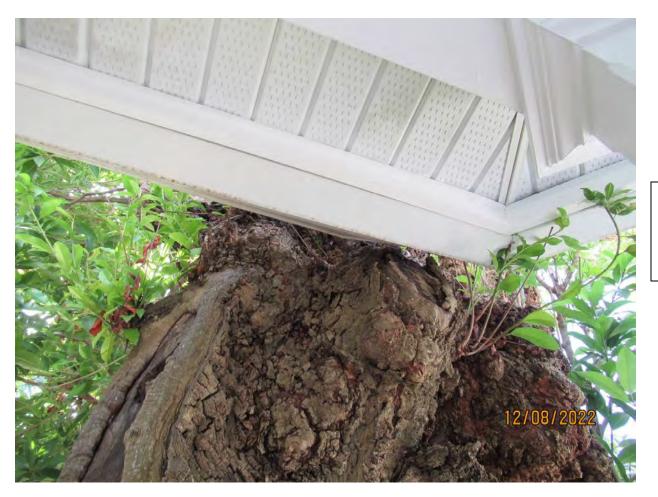

Tree Species: Sapodilla (Manilkara zapota)

Photo showing location of tree.

Photo of whole tree.

Photo of trunk and canopy, view 1.

Closeup view of a damage area, break.

Close up view of old decay area, view 1.

Close up view of old decay area, view 2.

Photo of trunk and canopy, view 2.

Photo of trunk and canopy, view 3.

Close up view of old decay area, view 3.

Close up view of old decay area, view 4.

Photo of base of tree, view 1.

Photo showing trunk of tree in relation to sidewalk fence.

Photo of tree trunk, view 1.

Photo of trunk and canopy, view 4.

Photo of trunk and canopy, view 5.

Photo of trunk in relation to structure.

Photo of base of tree, view 2.

Photo of tree trunk, view 2.

Close up photo of trunk issues.

Photo of trunk and canopy in relation to existing structure.

Photo of tree canopy.

Diameter: 32.1"

Location: 70% (growing in front yard next to sidewalk-very visible, trunk

close to structure.)

Species: 100% (on protected tree list)

Condition: 20% (overall condition is very poor, lots of old decay and galls with decay throughout trunk and canopy area, recent branch breaks in

canopy.)

Total Average Value = 63%

Value x Diameter = 20.2 replacement caliper inches