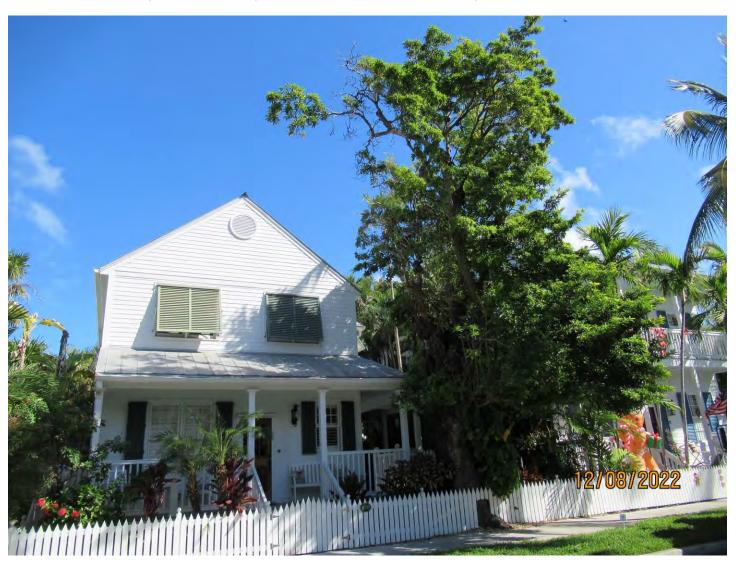

Tree Species: Sapodilla (Manilkara zapota)

Photo showing location of tree.

Photo of whole tree.

Photo of trunk and canopy, view 1.

Closeup view of a damage area, break.

Close up view of old decay area, view 1.