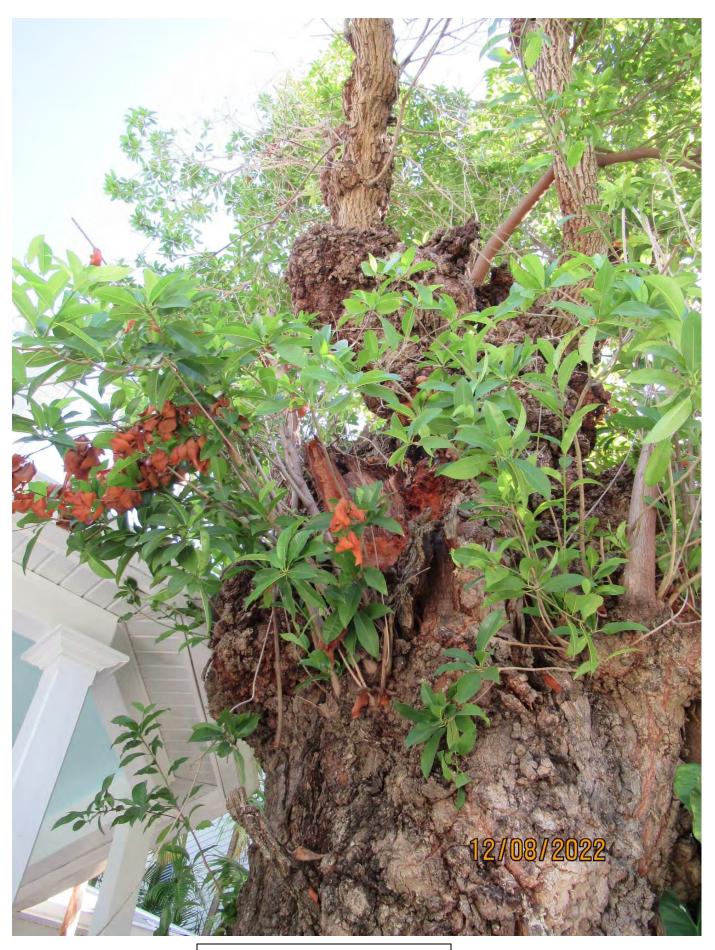

Tree Species: Sapodilla (Manilkara zapota)

Photo showing location of tree.

Photo of whole tree.

Photo of trunk and canopy, view 1.

Closeup view of a damage area, break.

Close up view of old decay area, view 1.

Close up view of old decay area, view 2.

Photo of trunk and canopy, view 2.

Photo of trunk and canopy, view 3.

Close up view of old decay area, view 3.

Close up view of old decay area, view 4.

Photo of base of tree, view 1.