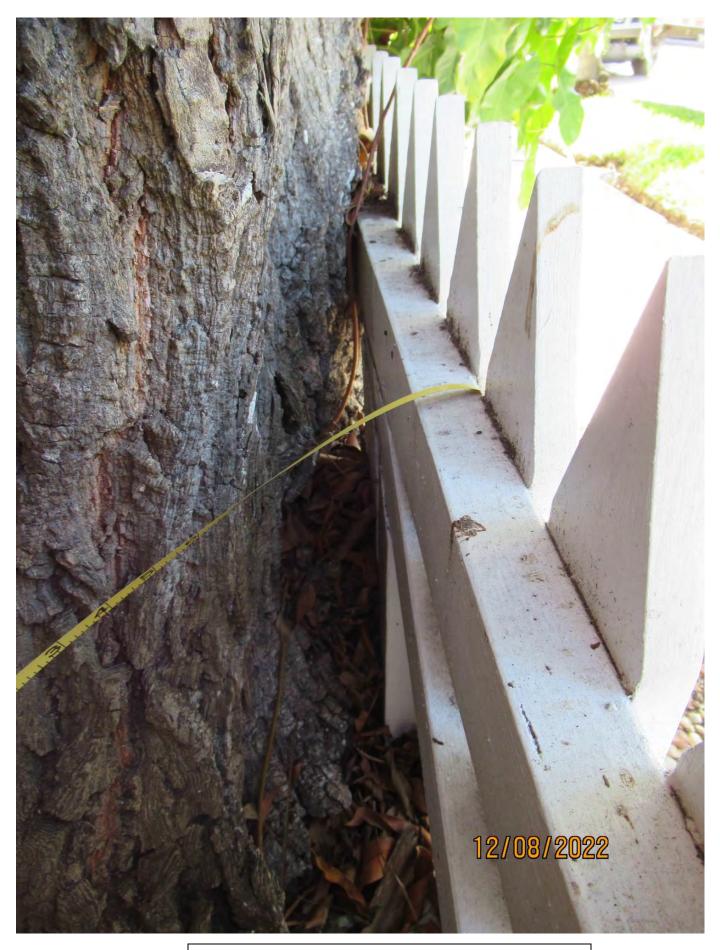

Photo showing trunk of tree in relation to sidewalk fence.

Photo of tree trunk, view 1.

Photo of trunk and canopy, view 4.

Photo of trunk and canopy, view 5.

Photo of trunk in relation to structure.

Photo of base of tree, view 2.

Photo of tree trunk, view 2.

Close up photo of trunk issues.

Photo of trunk and canopy in relation to existing structure.

Photo of tree canopy.

Diameter: 32.1"

Location: 70% (growing in front yard next to sidewalk-very visible, trunk