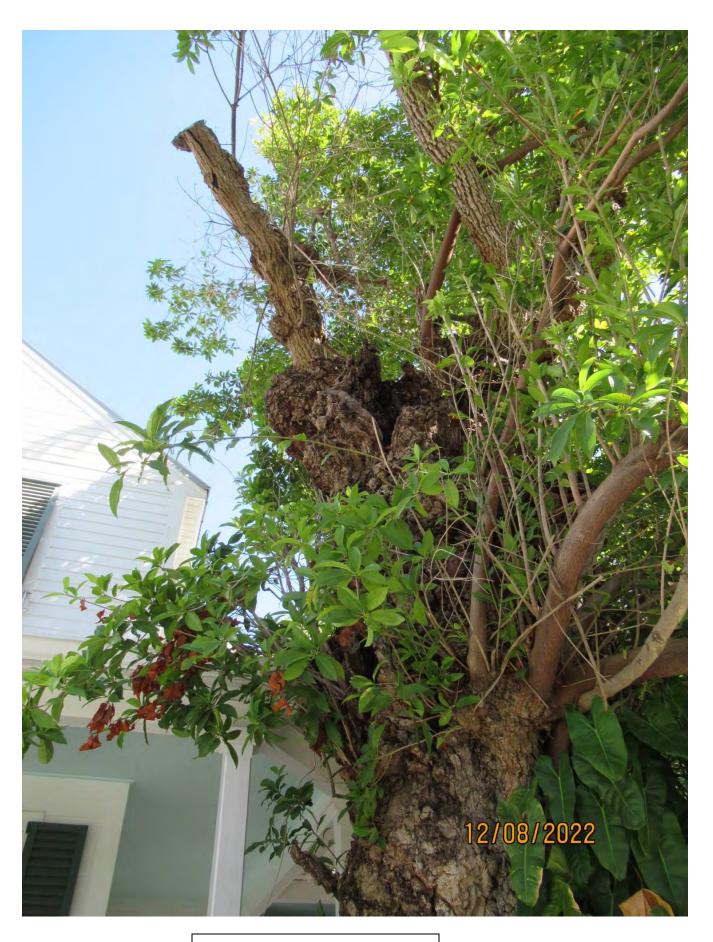

Photo showing trunk of tree in relation to sidewalk fence.

Photo of tree trunk, view 1.

Photo of trunk and canopy, view 4.

Photo of trunk and canopy, view 5.

Photo of trunk in relation to structure.

Photo of base of tree, view 2.

Photo of tree trunk, view 2.

Close up photo of trunk issues.

Photo of trunk and canopy in relation to existing structure.

Photo of tree canopy.

Diameter: 32.1"

Location: 70% (growing in front yard next to sidewalk-very visible, trunk