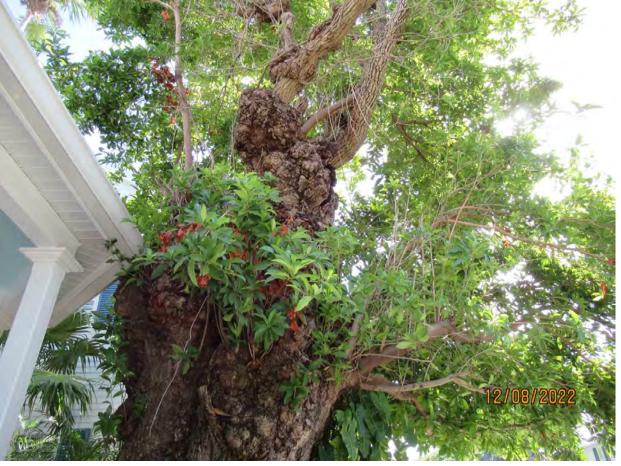

Tree Species: Sapodilla (Manilkara zapota)

Photo showing location of tree.

Photo of whole tree.

Photo of trunk and canopy, view 1.

Closeup view of a damage area, break.

Close up view of old decay area, view 1.

Close up view of old decay area, view 2.

Photo of trunk and canopy, view 2.

Photo of trunk and canopy, view 3.

Close up view of old decay area, view 3.

Close up view of old decay area, view 4.

Photo of base of tree, view 1.

Photo showing trunk of tree in relation to sidewalk fence.

Photo of tree trunk, view 1.

Photo of trunk and canopy, view 4.

Photo of trunk and canopy, view 5.

Photo of trunk in relation to structure.

Photo of base of tree, view 2.

Photo of tree trunk, view 2.

Close up photo of trunk issues.

Photo of trunk and canopy in relation to existing structure.

Photo of tree canopy.

Diameter: 32.1"

Location: 70% (growing in front yard next to sidewalk-very visible, trunk

close to structure.)

Species: 100% (on protected tree list)

Condition: 20% (overall condition is very poor, lots of old decay and galls with decay throughout trunk and canopy area, recent branch breaks in

canopy.)

Total Average Value = 63%

Value x Diameter = 20.2 replacement caliper inches