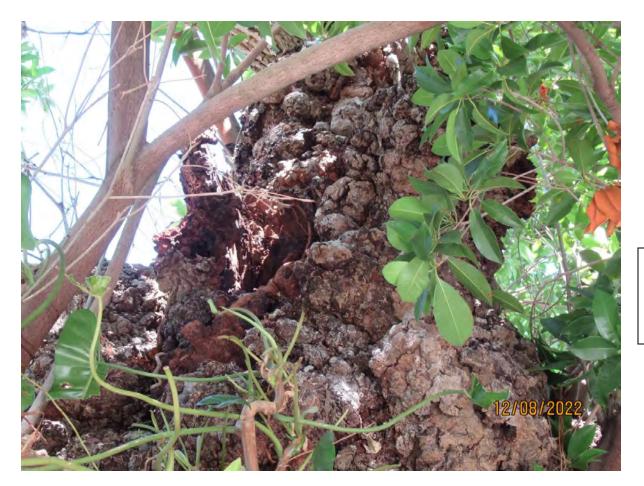

Close up view of old decay area, view 2.

Photo of trunk and canopy, view 2.

Photo of trunk and canopy, view 3.

Close up view of old decay area, view 3.

Close up view of old decay area, view 4.

Photo of base of tree, view 1.

Photo showing trunk of tree in relation to sidewalk fence.

Photo of tree trunk, view 1.

Photo of trunk and canopy, view 4.

Photo of trunk and canopy, view 5.

Photo of trunk in relation to structure.

Photo of base of tree, view 2.

Photo of tree trunk, view 2.

Close up photo of trunk issues.

Photo of trunk and canopy in relation to existing structure.

Photo of tree canopy.

Diameter: 32.1"

Location: 70% (growing in front yard next to sidewalk-very visible, trunk