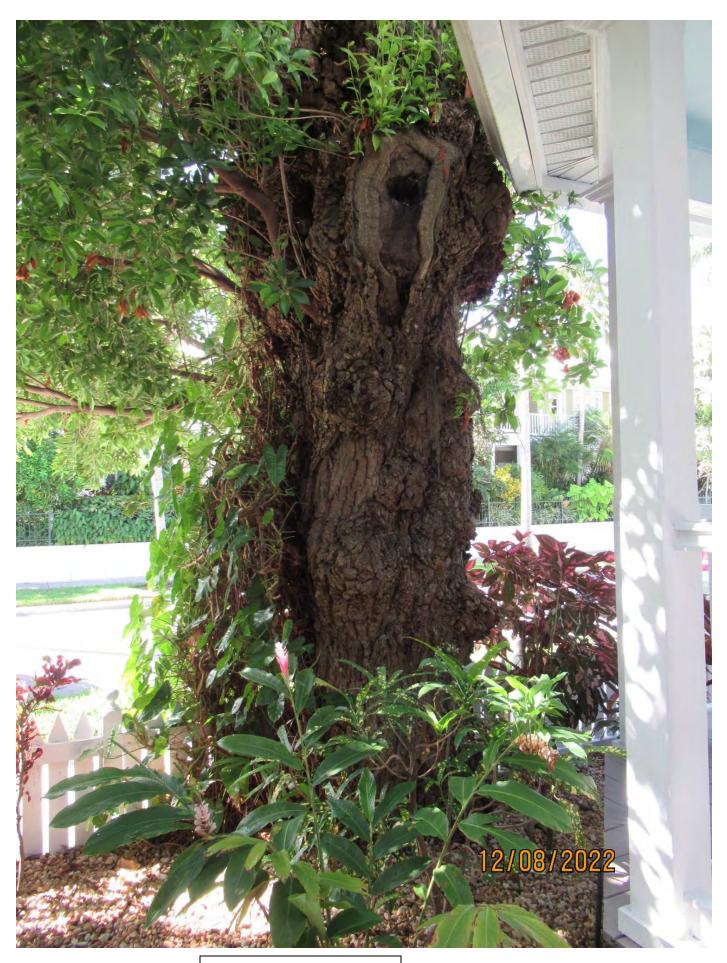

Tree Species: Sapodilla (Manilkara zapota)

Photo showing location of tree.

Photo of whole tree.

Photo of trunk and canopy, view 1.

Closeup view of a damage area, break.

Close up view of old decay area, view 1.

Close up view of old decay area, view 2.

Photo of trunk and canopy, view 2.

Photo of trunk and canopy, view 3.

Close up view of old decay area, view 3.

Close up view of old decay area, view 4.

Photo of base of tree, view 1.

Photo showing trunk of tree in relation to sidewalk fence.

Photo of tree trunk, view 1.

Photo of trunk and canopy, view 4.

Photo of trunk and canopy, view 5.

Photo of trunk in relation to structure.

Photo of base of tree, view 2.

Photo of tree trunk, view 2.

Close up photo of trunk issues.

Photo of trunk and canopy in relation to existing structure.

Photo of tree canopy.

Diameter: 32.1"

Location: 70% (growing in front yard next to sidewalk-very visible, trunk

close to structure.)

Species: 100% (on protected tree list)

Condition: 20% (overall condition is very poor, lots of old decay and galls with decay throughout trunk and canopy area, recent branch breaks in

canopy.)

Total Average Value = 63%

Value x Diameter = 20.2 replacement caliper inches