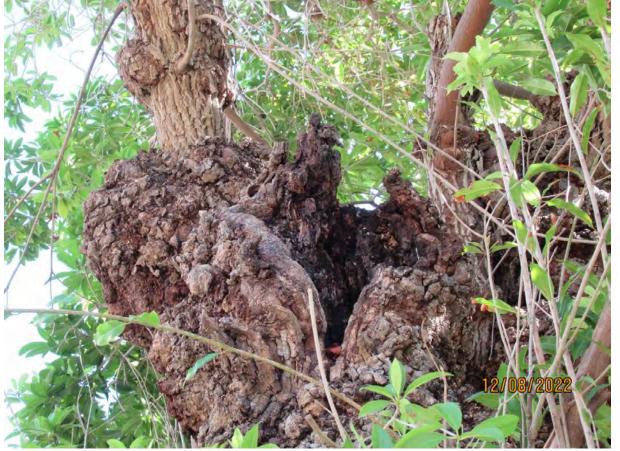

Tree Species: Sapodilla (Manilkara zapota)

Photo showing location of tree.

Photo of whole tree.

Photo of trunk and canopy, view 1.

Closeup view of a damage area, break.

Close up view of old decay area, view 1.

Close up view of old decay area, view 2.

Photo of trunk and canopy, view 2.

Photo of trunk and canopy, view 3.

Close up view of old decay area, view 3.

Close up view of old decay area, view 4.

Photo of base of tree, view 1.

close to structure.)

Species: 100% (on protected tree list)

Condition: 20% (overall condition is very poor, lots of old decay and galls with decay throughout trunk and canopy area, recent branch breaks in

canopy.)

Total Average Value = 63%

Value x Diameter = 20.2 replacement caliper inches