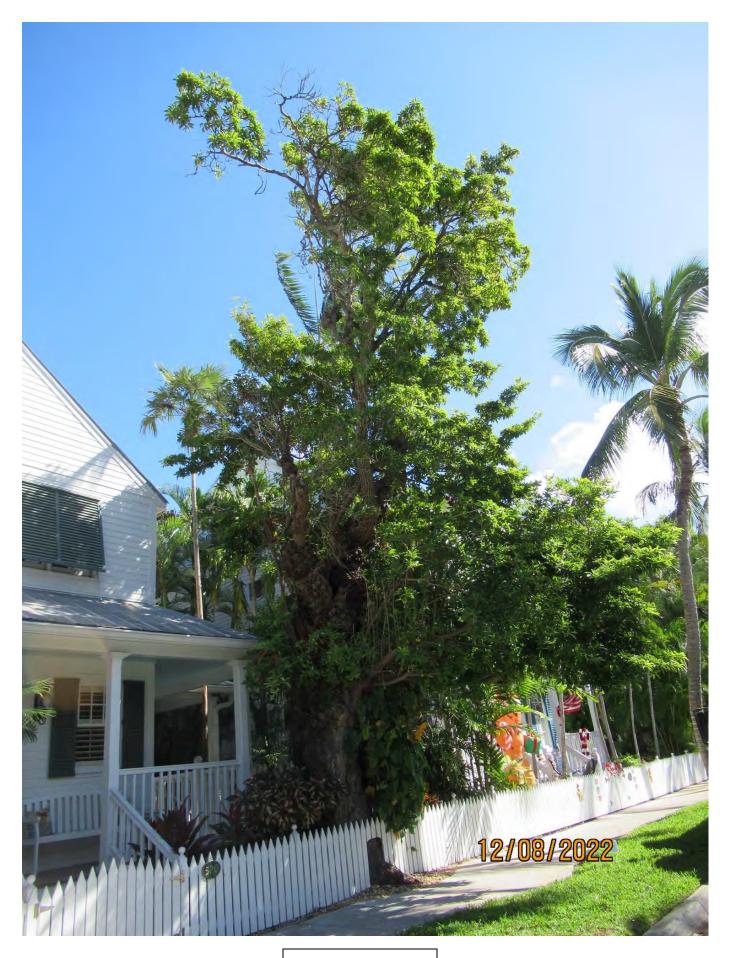

Tree Species: Sapodilla (Manilkara zapota)

Photo showing location of tree.

Photo of whole tree.

Photo of trunk and canopy, view 1.

Closeup view of a damage area, break.

Close up view of old decay area, view 1.

Close up view of old decay area, view 2.

Photo of trunk and canopy, view 2.

Photo of trunk and canopy, view 3.

Close up view of old decay area, view 3.

Close up view of old decay area, view 4.

Photo of base of tree, view 1.