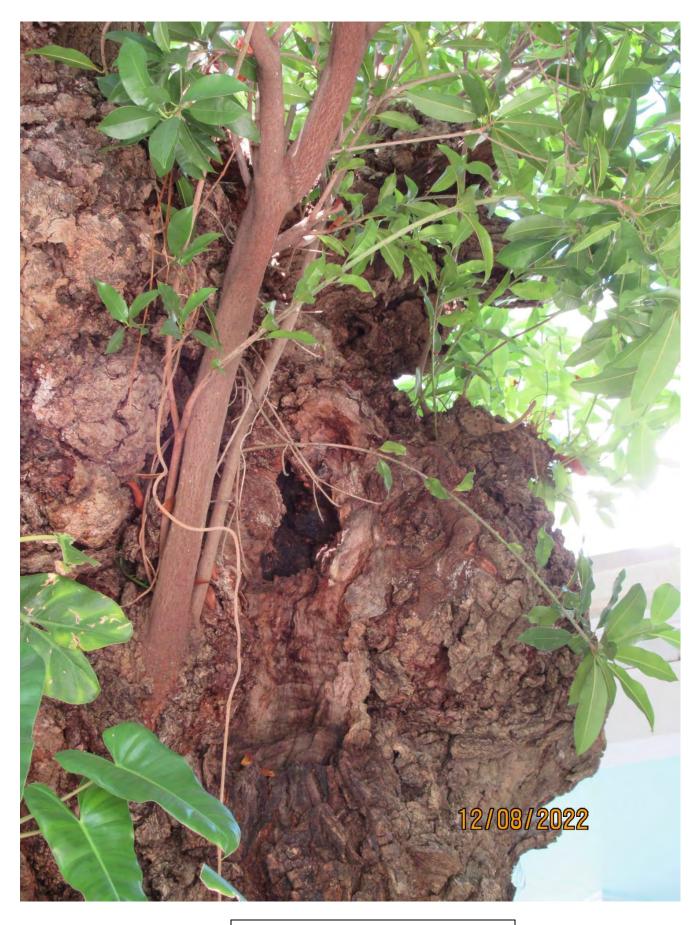

Tree Species: Sapodilla (Manilkara zapota)

Photo showing location of tree.

Photo of whole tree.

Photo of trunk and canopy, view 1.

Closeup view of a damage area, break.

Close up view of old decay area, view 1.

Close up view of old decay area, view 2.

Photo of trunk and canopy, view 2.

Photo of trunk and canopy, view 3.

Close up view of old decay area, view 3.

Close up view of old decay area, view 4.

Photo of base of tree, view 1.