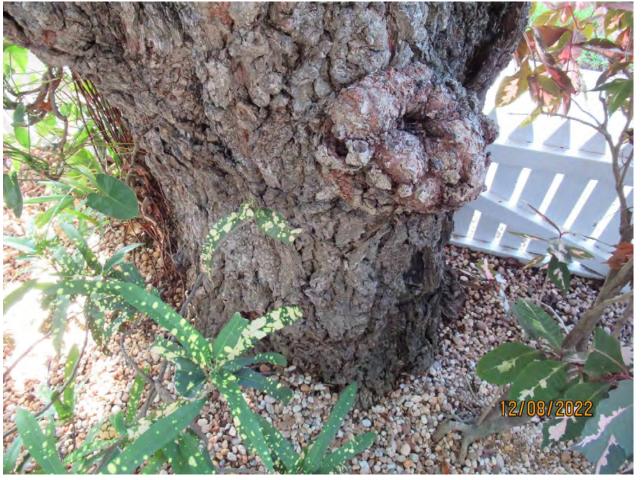

Tree Species: Sapodilla (Manilkara zapota)

Photo showing location of tree.

Photo of whole tree.

Photo of trunk and canopy, view 1.

Closeup view of a damage area, break.

Close up view of old decay area, view 1.

Close up view of old decay area, view 2.

Photo of trunk and canopy, view 2.

Photo of trunk and canopy, view 3.

Close up view of old decay area, view 3.

Close up view of old decay area, view 4.

Photo of base of tree, view 1.

Photo showing trunk of tree in relation to sidewalk fence.

Photo of tree trunk, view 1.

Photo of trunk and canopy, view 4.

Photo of trunk and canopy, view 5.

Photo of trunk in relation to structure.

Photo of base of tree, view 2.

Photo of tree trunk, view 2.

Close up photo of trunk issues.

Photo of trunk and canopy in relation to existing structure.

Photo of tree canopy.

Diameter: 32.1"

Location: 70% (growing in front yard next to sidewalk-very visible, trunk

close to structure.)

Species: 100% (on protected tree list)

Condition: 20% (overall condition is very poor, lots of old decay and galls with decay throughout trunk and canopy area, recent branch breaks in

canopy.)

Total Average Value = 63%

Value x Diameter = 20.2 replacement caliper inches