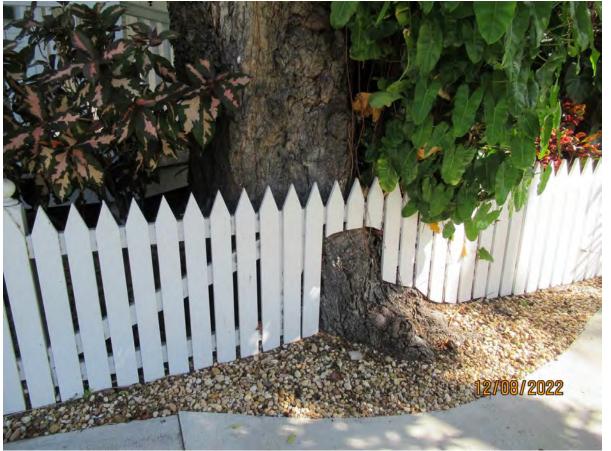

Photo showing trunk of tree in relation to sidewalk fence.

Photo of tree trunk, view 1.

Photo of trunk and canopy, view 4.

Photo of trunk and canopy, view 5.

Photo of trunk in relation to structure.

Photo of base of tree, view 2.