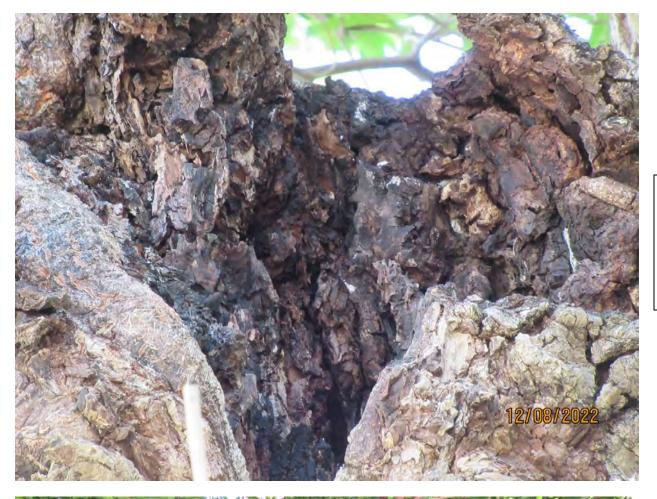

Close up view of old decay area, view 2.

Photo of trunk and canopy, view 2.

Photo of trunk and canopy, view 3.

Close up view of old decay area, view 3.

Close up view of old decay area, view 4.

Photo of base of tree, view 1.

close to structure.)

Species: 100% (on protected tree list)

Condition: 20% (overall condition is very poor, lots of old decay and galls with decay throughout trunk and canopy area, recent branch breaks in

canopy.)

Total Average Value = 63%

Value x Diameter = 20.2 replacement caliper inches