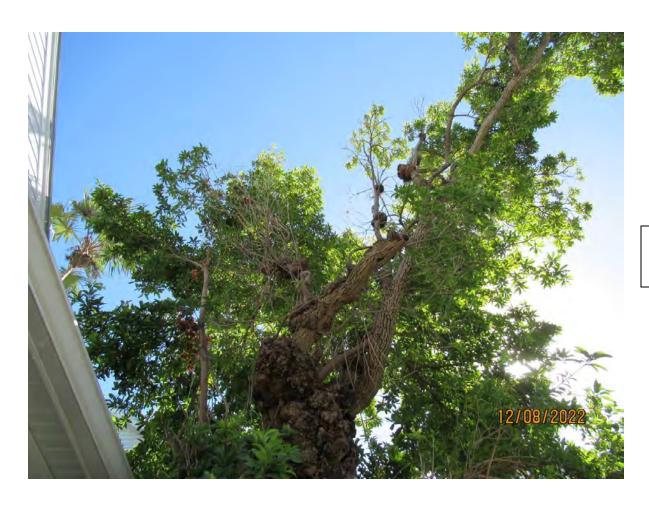

Tree Species: Sapodilla (Manilkara zapota)

Photo showing location of tree.

Photo of whole tree.

Photo of trunk and canopy, view 1.

Closeup view of a damage area, break.

Close up view of old decay area, view 1.

Close up view of old decay area, view 2.

Photo of trunk and canopy, view 2.

Photo of trunk and canopy, view 3.

Close up view of old decay area, view 3.

Close up view of old decay area, view 4.

Photo of base of tree, view 1.

Photo showing trunk of tree in relation to sidewalk fence.

Photo of tree trunk, view 1.

Photo of trunk and canopy, view 4.

Photo of trunk and canopy, view 5.

Photo of trunk in relation to structure.

Photo of base of tree, view 2.

Photo of tree trunk, view 2.

Close up photo of trunk issues.

Photo of trunk and canopy in relation to existing structure.

Photo of tree canopy.

Diameter: 32.1"

Location: 70% (growing in front yard next to sidewalk-very visible, trunk

close to structure.)

Species: 100% (on protected tree list)

Condition: 20% (overall condition is very poor, lots of old decay and galls with decay throughout trunk and canopy area, recent branch breaks in

canopy.)

Total Average Value = 63%

Value x Diameter = 20.2 replacement caliper inches