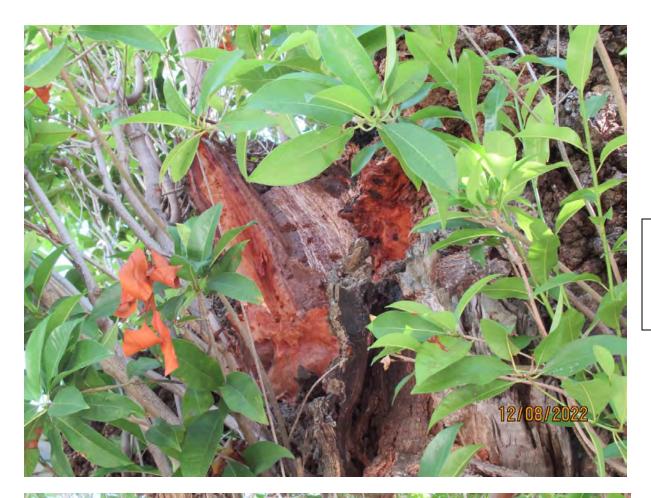

Tree Species: Sapodilla (Manilkara zapota)

Photo showing location of tree.

Photo of whole tree.

Photo of trunk and canopy, view 1.

Closeup view of a damage area, break.

Close up view of old decay area, view 1.

Close up view of old decay area, view 2.

Photo of trunk and canopy, view 2.

Photo of trunk and canopy, view 3.

Close up view of old decay area, view 3.

Close up view of old decay area, view 4.

Photo of base of tree, view 1.