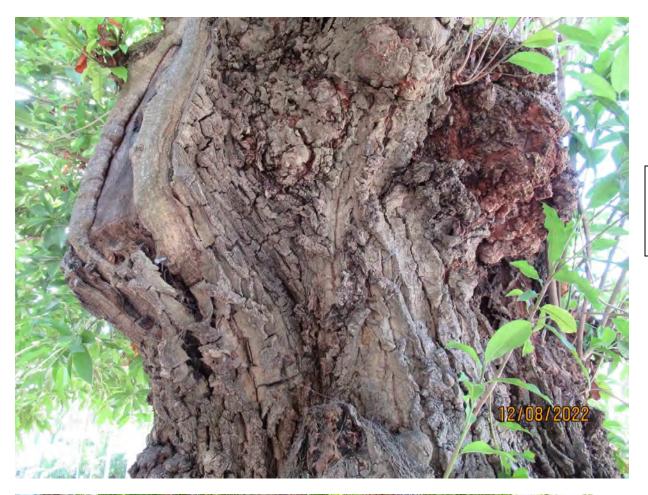

Tree Species: Sapodilla (Manilkara zapota)

Photo showing location of tree.

Photo of whole tree.

Photo of trunk and canopy, view 1.

Closeup view of a damage area, break.

Close up view of old decay area, view 1.

Close up view of old decay area, view 2.

Photo of trunk and canopy, view 2.

Photo of trunk and canopy, view 3.

Close up view of old decay area, view 3.

Close up view of old decay area, view 4.

Photo of base of tree, view 1.

Photo showing trunk of tree in relation to sidewalk fence.

Photo of tree trunk, view 1.

Photo of trunk and canopy, view 4.

Photo of trunk and canopy, view 5.

Photo of trunk in relation to structure.

Photo of base of tree, view 2.

Photo of tree trunk, view 2.

Close up photo of trunk issues.

Photo of trunk and canopy in relation to existing structure.

Photo of tree canopy.

Diameter: 32.1"

Location: 70% (growing in front yard next to sidewalk-very visible, trunk

close to structure.)

Species: 100% (on protected tree list)

Condition: 20% (overall condition is very poor, lots of old decay and galls with decay throughout trunk and canopy area, recent branch breaks in

canopy.)

Total Average Value = 63%

Value x Diameter = 20.2 replacement caliper inches