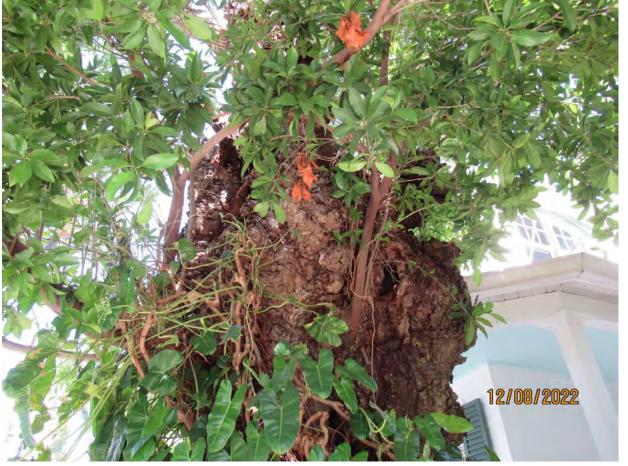

Photo showing trunk of tree in relation to sidewalk fence.

Photo of tree trunk, view 1.

Photo of trunk and canopy, view 4.

Photo of trunk and canopy, view 5.

Photo of trunk in relation to structure.

Photo of base of tree, view 2.

Photo of tree trunk, view 2.

Close up photo of trunk issues.

Photo of trunk and canopy in relation to existing structure.

Photo of tree canopy.

Diameter: 32.1"

Location: 70% (growing in front yard next to sidewalk-very visible, trunk