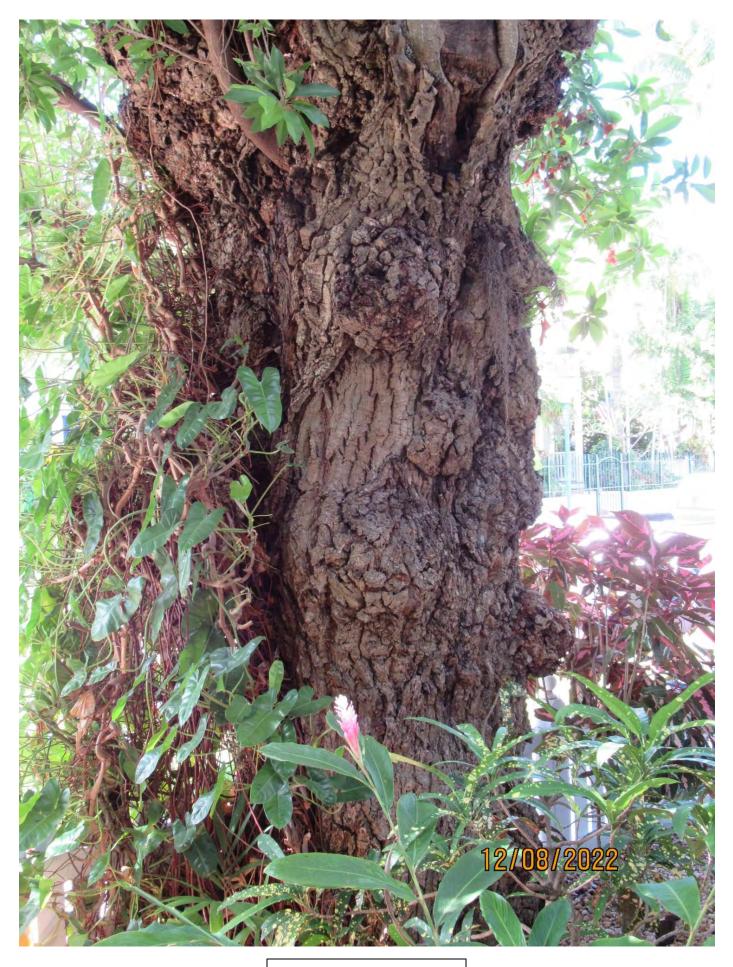

Tree Species: Sapodilla (Manilkara zapota)

Photo showing location of tree.

Photo of whole tree.

Photo of trunk and canopy, view 1.

Closeup view of a damage area, break.

Close up view of old decay area, view 1.

Close up view of old decay area, view 2.

Photo of trunk and canopy, view 2.

Photo of trunk and canopy, view 3.

Close up view of old decay area, view 3.

Close up view of old decay area, view 4.

Photo of base of tree, view 1.

Photo showing trunk of tree in relation to sidewalk fence.

Photo of tree trunk, view 1.

Photo of trunk and canopy, view 4.

Photo of trunk and canopy, view 5.

Photo of trunk in relation to structure.

Photo of base of tree, view 2.

Photo of tree trunk, view 2.

Close up photo of trunk issues.

Photo of trunk and canopy in relation to existing structure.

Photo of tree canopy.

Diameter: 32.1"

Location: 70% (growing in front yard next to sidewalk-very visible, trunk

close to structure.)

Species: 100% (on protected tree list)

Condition: 20% (overall condition is very poor, lots of old decay and galls with decay throughout trunk and canopy area, recent branch breaks in

canopy.)

Total Average Value = 63%

Value x Diameter = 20.2 replacement caliper inches