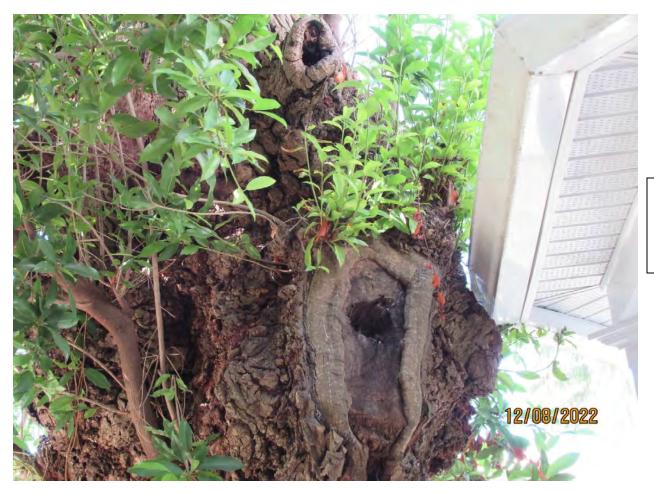

Tree Species: Sapodilla (Manilkara zapota)

Photo showing location of tree.

Photo of whole tree.

Photo of trunk and canopy, view 1.

Closeup view of a damage area, break.

Close up view of old decay area, view 1.

Close up view of old decay area, view 2.

Photo of trunk and canopy, view 2.

Photo of trunk and canopy, view 3.

Close up view of old decay area, view 3.

Close up view of old decay area, view 4.

Photo of base of tree, view 1.

Photo showing trunk of tree in relation to sidewalk fence.

Photo of tree trunk, view 1.

Photo of trunk and canopy, view 4.

Photo of trunk and canopy, view 5.

Photo of trunk in relation to structure.

Photo of base of tree, view 2.

Photo of tree trunk, view 2.

Close up photo of trunk issues.

Photo of trunk and canopy in relation to existing structure.

Photo of tree canopy.

Diameter: 32.1"

Location: 70% (growing in front yard next to sidewalk-very visible, trunk

close to structure.)

Species: 100% (on protected tree list)

Condition: 20% (overall condition is very poor, lots of old decay and galls with decay throughout trunk and canopy area, recent branch breaks in

canopy.)

Total Average Value = 63%

Value x Diameter = 20.2 replacement caliper inches