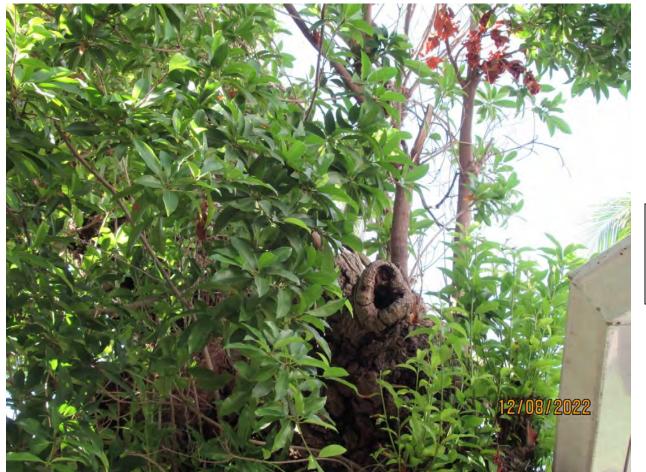

Tree Species: Sapodilla (Manilkara zapota)

Photo showing location of tree.

Photo of whole tree.

Photo of trunk and canopy, view 1.

Closeup view of a damage area, break.

Close up view of old decay area, view 1.

Close up view of old decay area, view 2.

Photo of trunk and canopy, view 2.

Photo of trunk and canopy, view 3.

Close up view of old decay area, view 3.

Close up view of old decay area, view 4.

Photo of base of tree, view 1.

Photo showing trunk of tree in relation to sidewalk fence.

Photo of tree trunk, view 1.

Photo of trunk and canopy, view 4.

Photo of trunk and canopy, view 5.

Photo of trunk in relation to structure.

Photo of base of tree, view 2.

Photo of tree trunk, view 2.

Close up photo of trunk issues.

Photo of trunk and canopy in relation to existing structure.

Photo of tree canopy.

Diameter: 32.1"

Location: 70% (growing in front yard next to sidewalk-very visible, trunk

close to structure.)

Species: 100% (on protected tree list)

Condition: 20% (overall condition is very poor, lots of old decay and galls with decay throughout trunk and canopy area, recent branch breaks in

canopy.)

Total Average Value = 63%

Value x Diameter = 20.2 replacement caliper inches