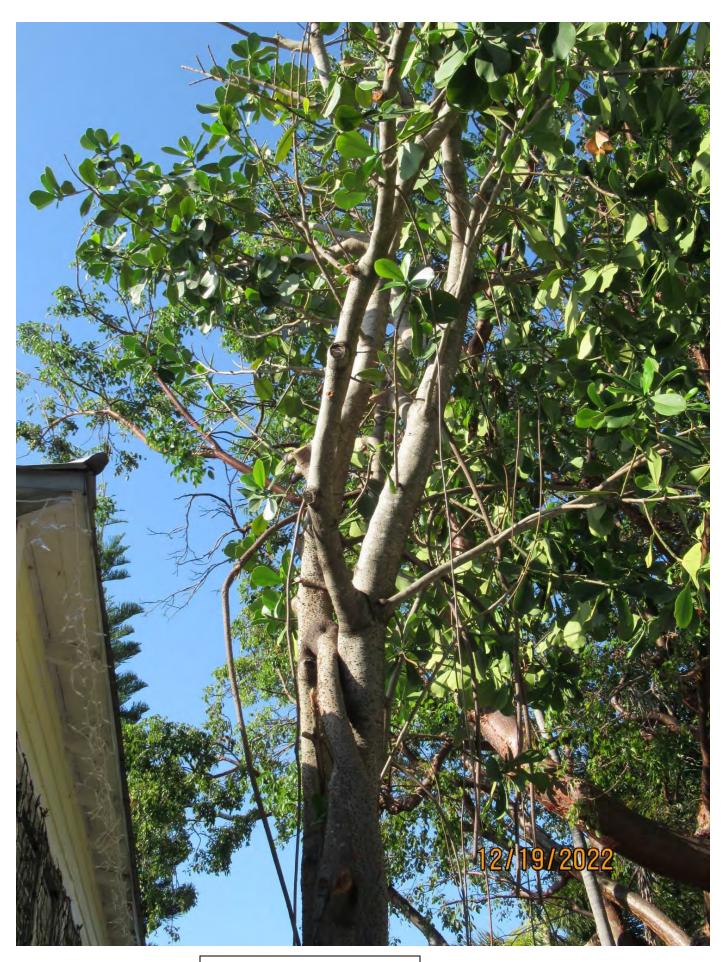

Tree Species: Autograph (Clusia rosea)

Photo showing location of tree, view 1.

Photo of whole tree.

Photo of tree canopy, view 1.

Photo of base of tree and trunks, view 1.

Photo showing location of tree, view 2.

Photo of tree canopy, view 2.

Photo of base of tree and trunks, view 2.

Diameter: 13.3"

Location: 40% (growing close to structure, application states tree roots

growing on sewer line.)

Species: 100% (on protected tree list)