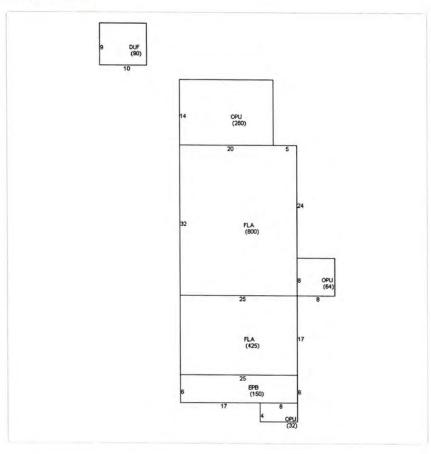

#### Summary

Parcel ID 00045520-000000 Account# 1046116 Property ID 1046116 Millage Group 10KW

2210 STAPLES Ave, KEY WEST

Location Address

KW KW REALTY CO'S FIRST SUB PB1-43 PT LT 11 AND LT 12 SQR 5 TR 21 (2210 STAPLES AVE) OR485-293 OR933-346AFF OR933-786 OR1264 2266 OR2034-912/13 OR2078-165/66C OR2078-167 OR2523-768/70 OR2845-1393/95C/T OR2862-225/26 Legal Description

Neighborhood Property Class Subdivision

6183 MULTI-FAMILY DUPLEX (0802) Key West Realty Co's First Sub

Sec/Twp/Rng Affordable 04/68/25

Housing

#### Owner

FALLONE ALAN 1131 Cambridge Ln FALLONE LINDA 1131 Cambridge Ln Bridgewater NJ 08807 **FALLONE ANDREW** 3 Brearley Ln Neshanic Station NJ 08853