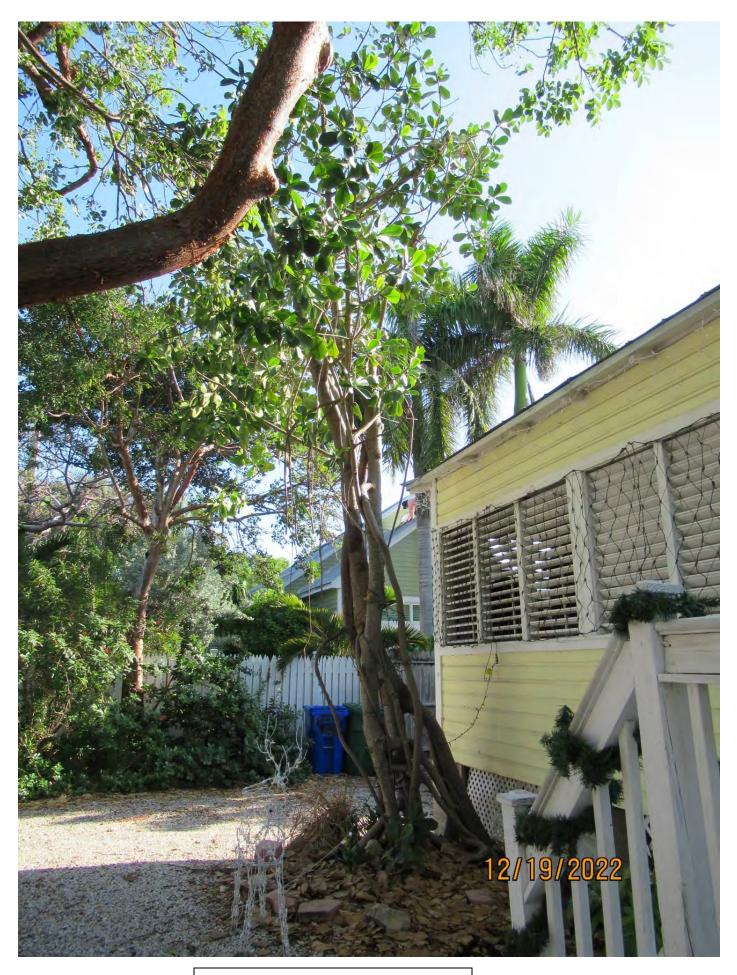

Tree Species: Autograph (Clusia rosea)

Photo showing location of tree, view 1.

Photo of whole tree.

Photo of tree canopy, view 1.

Photo of base of tree and trunks, view 1.

Photo showing location of tree, view 2.

Photo of tree canopy, view 2.

Photo of base of tree and trunks, view 2.

Diameter: 13.3"

Location: 40% (growing close to structure, application states tree roots

growing on sewer line.)

Species: 100% (on protected tree list)

Condition: 50% (overall condition is fair. Two main trunks with numerous

aerial roots)

Total Average Value = 63%

Value x Diameter = 8.3 replacement caliper inches