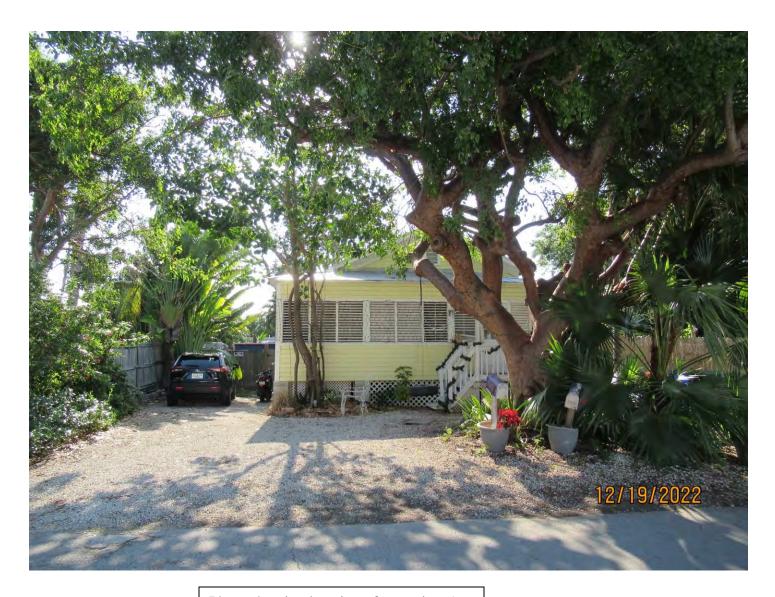

Tree Species: Autograph (Clusia rosea)

Photo showing location of tree, view 1.

Photo of whole tree.

Photo of tree canopy, view 1.

Photo of base of tree and trunks, view 1.

Photo showing location of tree, view 2.