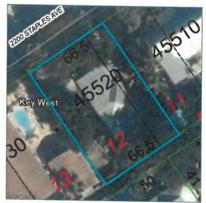

#### Summary

Parcel ID 00045520-000000 Account# 1046116 Property ID 1046116 Millage Group 10KW

2210 STAPLES Ave, KEY WEST

Location Address

KW KW REALTY CO'S FIRST SUB PB1-43 PT LT 11 AND LT 12 SQR 5 TR 21 (2210 STAPLES AVE) OR485-293 OR933-346AFF OR933-786 OR1264 2266 OR2034-912/13 OR2078-165/66C OR2078-167 OR2523-768/70 OR2845-1393/95C/T OR2862-225/26 Legal Description

Neighborhood Property Class Subdivision

6183 MULTI-FAMILY DUPLEX (0802) Key West Realty Co's First Sub

Sec/Twp/Rng Affordable 04/68/25

Housing