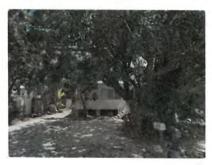

Tree Species: Autograph (Clusia rosea)

Photo showing location of tree, view 1.

Photo of whole tree.

Photo of tree canopy, view 1.

Photo of base of tree and trunks, view 1.

Photo showing location of tree, view 2.

Photo of tree canopy, view 2.

Photo of base of tree and trunks, view 2.

Diameter: 13.3"

Location: 40% (growing close to structure, application states tree roots

growing on sewer line.)

Species: 100% (on protected tree list)