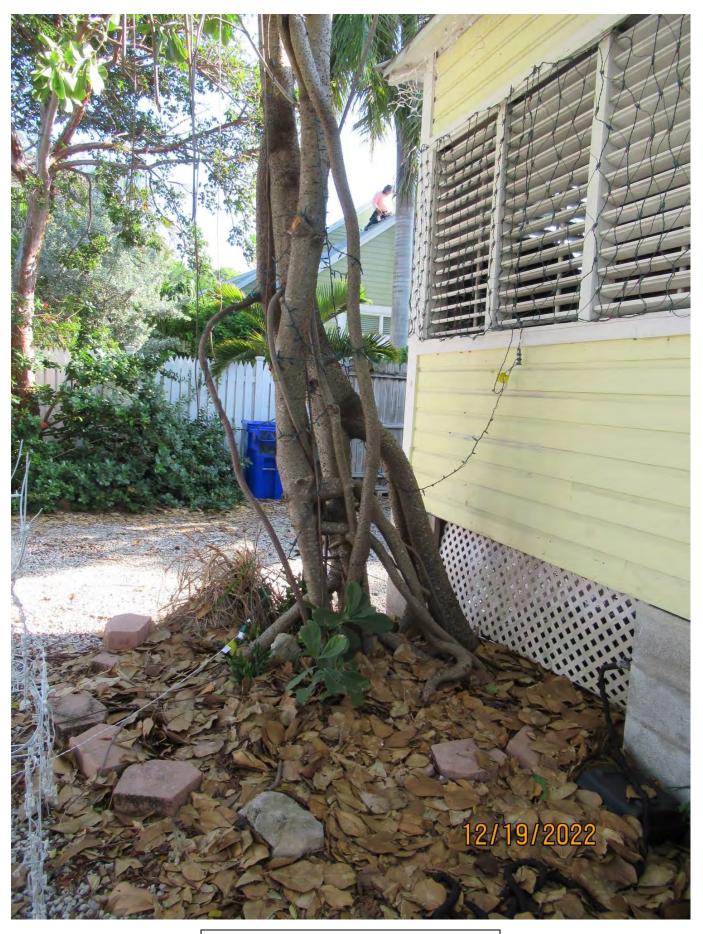

Tree Species: Autograph (Clusia rosea)

Photo showing location of tree, view 1.

Photo of whole tree.

Photo of tree canopy, view 1.

Photo of base of tree and trunks, view 1.

Photo showing location of tree, view 2.

Photo of tree canopy, view 2.

Photo of base of tree and trunks, view 2.

Diameter: 13.3"

Location: 40% (growing close to structure, application states tree roots

growing on sewer line.)

Species: 100% (on protected tree list)

Condition: 50% (overall condition is fair. Two main trunks with numerous

aerial roots)

Total Average Value = 63%

Value x Diameter = 8.3 replacement caliper inches