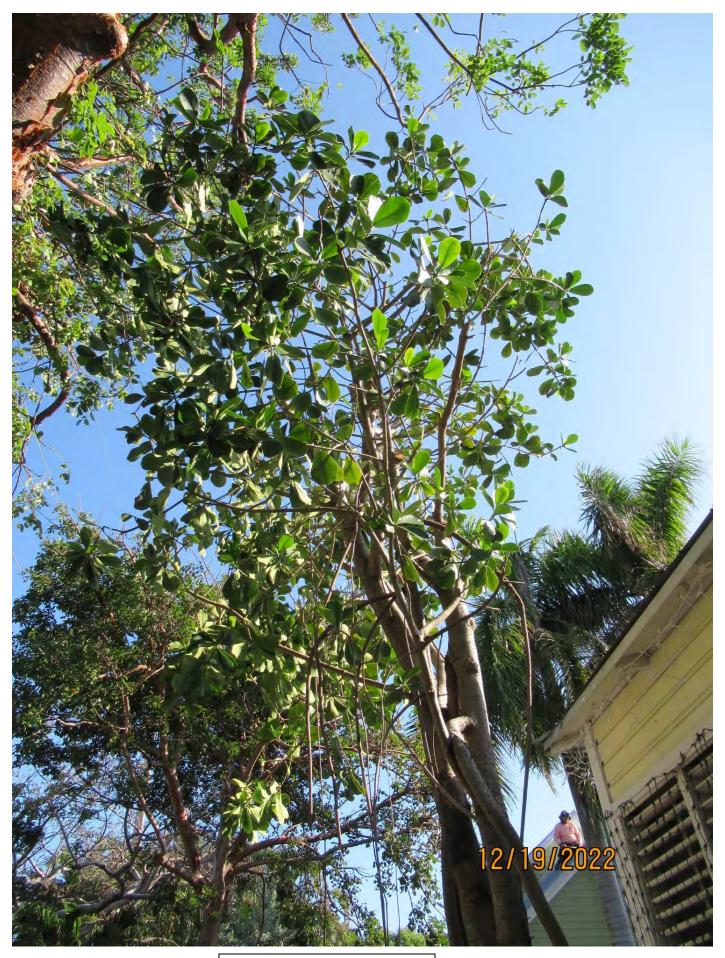

Tree Species: Autograph (Clusia rosea)

Photo showing location of tree, view 1.

Photo of whole tree.

Photo of tree canopy, view 1.

Photo of base of tree and trunks, view 1.

Photo showing location of tree, view 2.

Photo of tree canopy, view 2.

Photo of base of tree and trunks, view 2.

Diameter: 13.3"

Location: 40% (growing close to structure, application states tree roots

growing on sewer line.)

Species: 100% (on protected tree list)