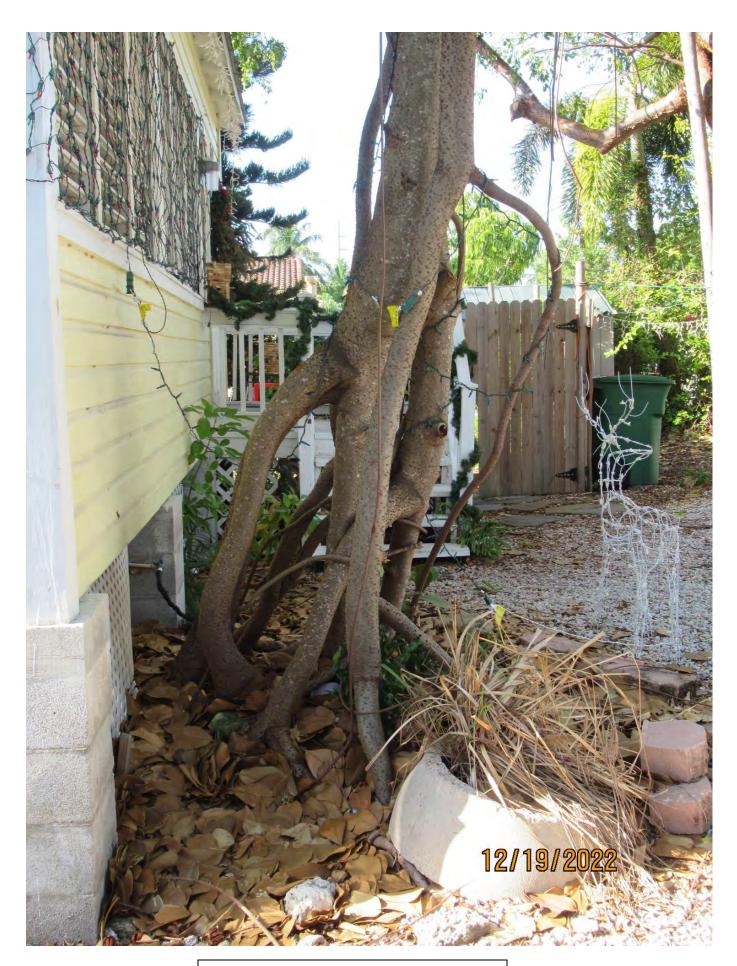

Photo of tree canopy, view 2.

Photo of base of tree and trunks, view 2.

Diameter: 13.3"

Location: 40% (growing close to structure, application states tree roots

growing on sewer line.)

Species: 100% (on protected tree list)

Condition: 50% (overall condition is fair. Two main trunks with numerous

aerial roots)

Total Average Value = 63%

Value x Diameter = 8.3 replacement caliper inches