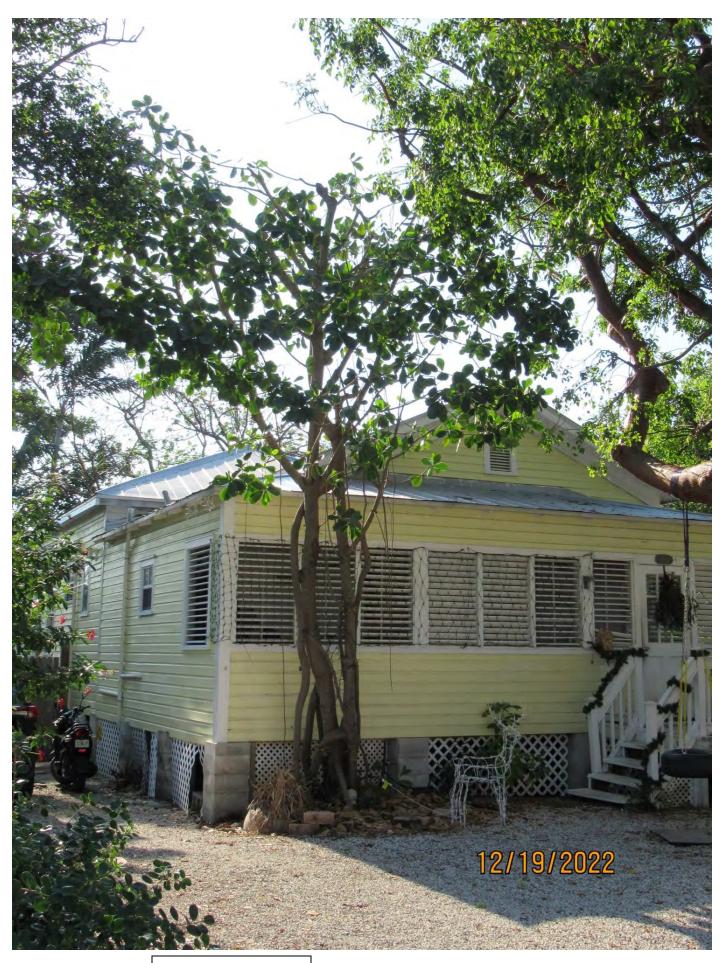

Tree Species: Autograph (Clusia rosea)

Photo showing location of tree, view 1.

Photo of whole tree.

Photo of tree canopy, view 1.

Photo of base of tree and trunks, view 1.

Photo showing location of tree, view 2.

Photo of tree canopy, view 2.

Photo of base of tree and trunks, view 2.

Diameter: 13.3"

Location: 40% (growing close to structure, application states tree roots

growing on sewer line.)

Species: 100% (on protected tree list)