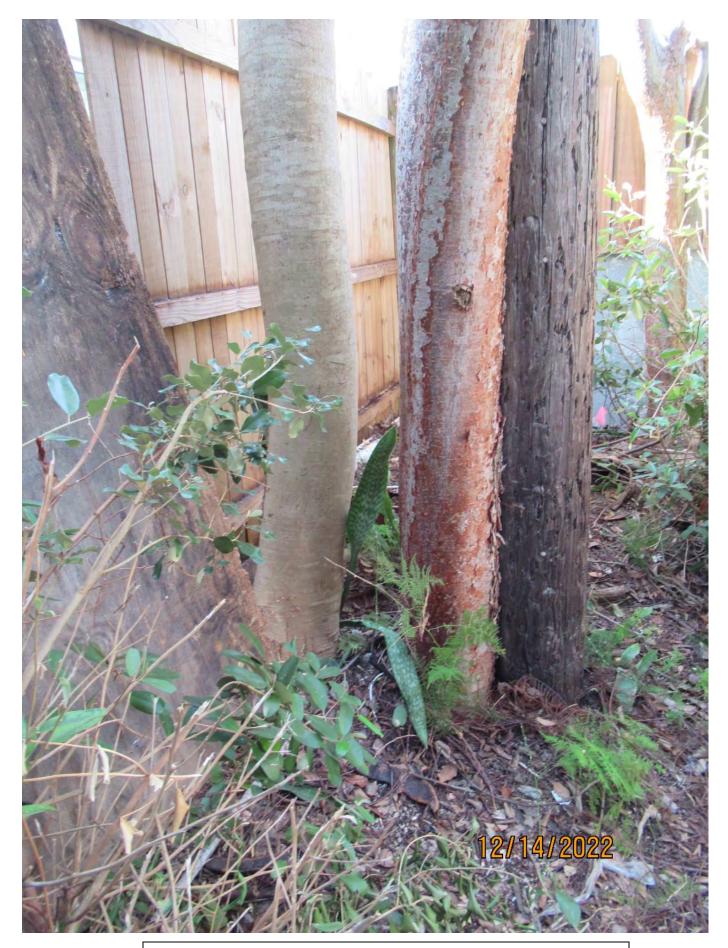

Photo showing location of trees.

 R
 GL

Photo showing the trunk and canopies of trees, view 1.

Photo showing the tree canopies, view 1.

Photo of the base of the Royal Poinciana and Gumbo Limbo tree #1 growing against utility pole.

Tree Species: Gumbo Limbo (Bursera simaruba)

Two photos showing trunk of Gumbo Limbo tree #1 and utility pole.

Gumbo Limbo #1 Diameter: 9.2" Location: 40% (growing against utility pole and close to another canopy tree, canopy in utility lines.)