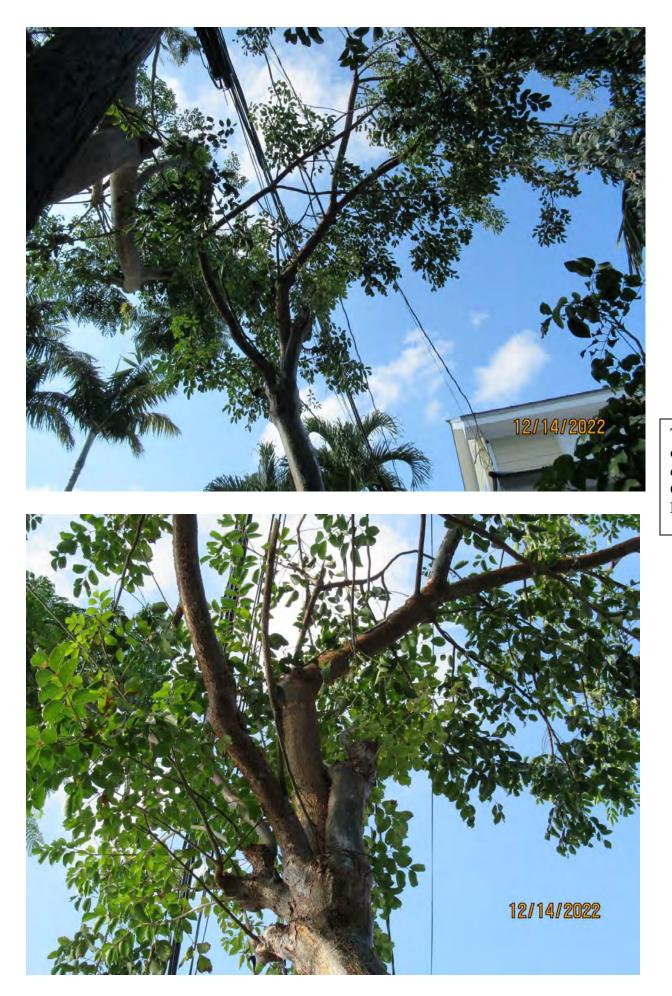

Photo showing the trunk and canopies of the trees, view 2.

Photo showing the tree canopies, view 2.

Photo showing the trunks and canopies, of the trees, view 3.

Photo showing the tree canopies, view 3.

Close up photo showing crotch area of Gumbo Limbo tree #1.

Tree Species: Gumbo Limbo (Bursera simaruba)

Two photos showing trunk of Gumbo Limbo tree #1 and utility pole.

Gumbo Limbo #1 Diameter: 9.2" Location: 40% (growing against utility pole and close to another canopy tree, canopy in utility lines.)