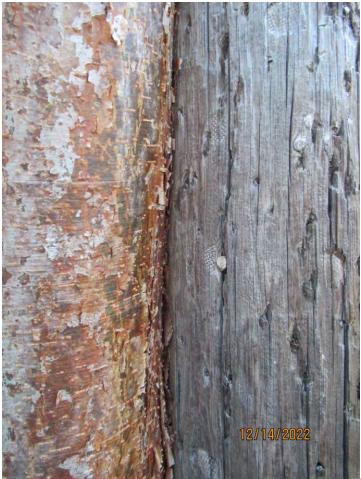

Photo of trunk and canopy of Gumbo Limbo tree #2.

Two photos of the tree canopy of Gumbo Limbo #2.

Two photos of the trunk of Gumbo Limbo #2.

Gumbo Limbo #2 Diameter: 7" Location: 60% (growing close to property line wall/fence, canopy in utility lines) Species: 100% (on protected tree list) Condition: 40% (overall condition is very poor. Canopy structure is poor with decayutility cuts.) Total Average Value = 66% Value x Diameter = 4.6 replacement caliper inches

## Tree Species: Royal Poinciana (Delonix regia)

Two photos showing the location and the base of the Royal Poinciana tree.

Photo of tree canopy.

Diameter: 10.1" Location: 40% (growing at base of fence close to neighboring structure and close to Gumbo Limbo #1, canopy in utility lines) Species: 100% (on protected tree list) Condition: 40% (overall condition is poor, canopy heavily trimmed by utilities and competing with Gumbo Limbo and structure.) Total Average Value = 60% Value x Diameter = 6 replacement caliper inches Total if all three trees approved for removal: