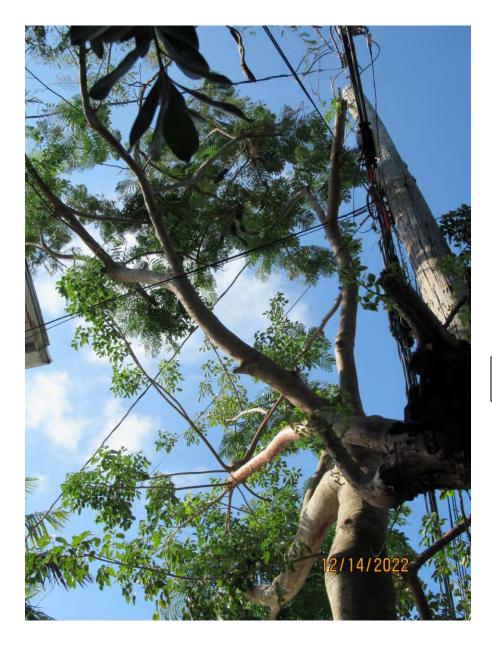

Tree Species: Gumbo Limbo (Bursera simaruba)

Two photos showing trunk of Gumbo Limbo tree #1 and utility pole.

Gumbo Limbo #1 Diameter: 9.2" Location: 40% (growing against utility pole and close to another canopy tree, canopy in utility lines.)

Species: 100% (on protected tree list)

Condition: 40% (overall condition is poor. Canopy structure poor with decay, utility trimming has heavily destroyed canopy structure.)

Total Average Value = 60% Value x Diameter = 5.5 replacement caliper inches

## Tree Species: Royal Poinciana (Delonix regia)

Two photos showing the location and the base of the Royal Poinciana tree.

Photo of tree canopy.

Diameter: 10.1" Location: 40% (growing at base of fence close to neighboring structure and close to Gumbo Limbo #1, canopy in utility lines) Species: 100% (on protected tree list) Condition: 40% (overall condition is poor, canopy heavily trimmed by utilities and competing with Gumbo Limbo and structure.) Total Average Value = 60% Value x Diameter = 6 replacement caliper inches Total if all three trees approved for removal: