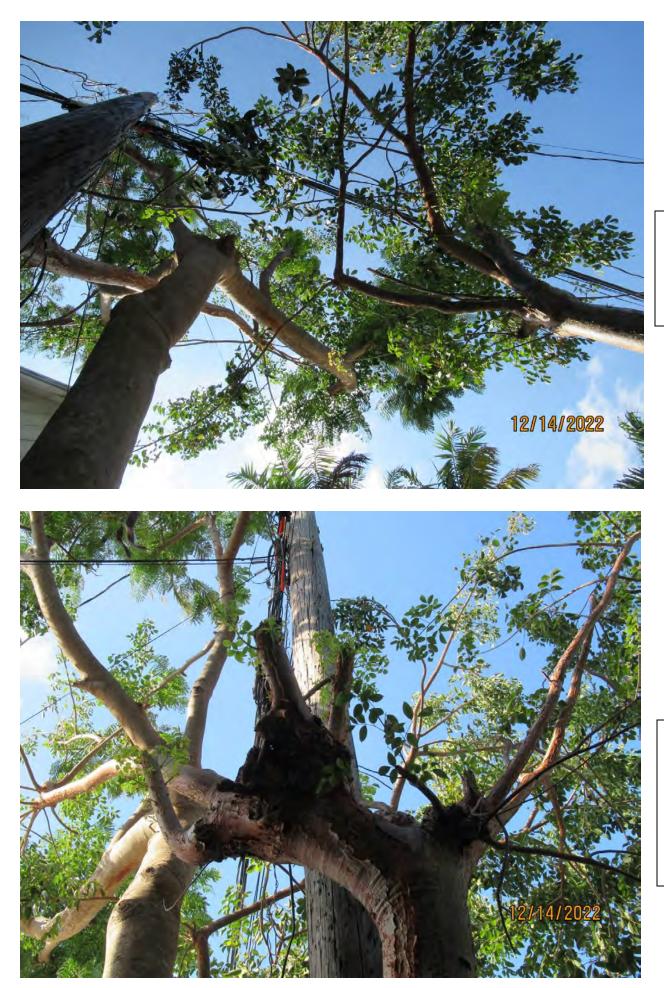

Photo showing the trunk and canopies of the trees, view 2.

Photo showing the tree canopies, view 2.

Photo showing the trunks and canopies, of the trees, view 3.

Photo showing the tree canopies, view 3.

Close up photo showing crotch area of Gumbo Limbo tree #1.

Tree Species: Gumbo Limbo (Bursera simaruba)

Two photos showing trunk of Gumbo Limbo tree #1 and utility pole.

Gumbo Limbo #1 Diameter: 9.2" Location: 40% (growing against utility pole and close to another canopy tree, canopy in utility lines.)