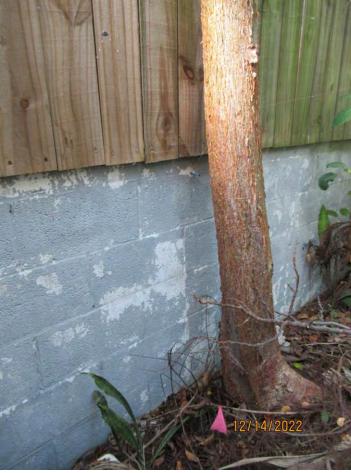

## Tree Species: Royal Poinciana (Delonix regia)

Two photos showing the location and the base of the Royal Poinciana tree.

Photo of tree canopy.

Diameter: 10.1" Location: 40% (growing at base of fence close to neighboring structure and close to Gumbo Limbo #1, canopy in utility lines) Species: 100% (on protected tree list) Condition: 40% (overall condition is poor, canopy heavily trimmed by utilities and competing with Gumbo Limbo and structure.) Total Average Value = 60% Value x Diameter = 6 replacement caliper inches Total if all three trees approved for removal: