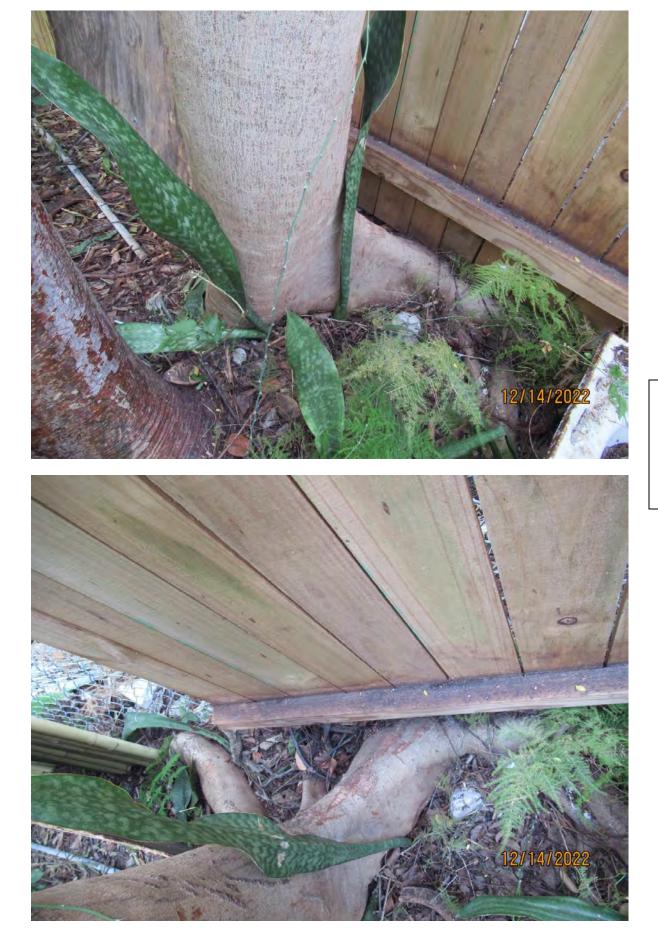

Tree Species: Gumbo Limbo (Bursera simaruba)

Two photos showing trunk of Gumbo Limbo tree #1 and utility pole.

Gumbo Limbo #1 Diameter: 9.2" Location: 40% (growing against utility pole and close to another canopy tree, canopy in utility lines.)

## Tree Species: Royal Poinciana (Delonix regia)

Two photos showing the location and the base of the Royal Poinciana tree.

Photo of tree canopy.

Diameter: 10.1" Location: 40% (growing at base of fence close to neighboring structure and close to Gumbo Limbo #1, canopy in utility lines) Species: 100% (on protected tree list) Condition: 40% (overall condition is poor, canopy heavily trimmed by utilities and competing with Gumbo Limbo and structure.) Total Average Value = 60% Value x Diameter = 6 replacement caliper inches Total if all three trees approved for removal: