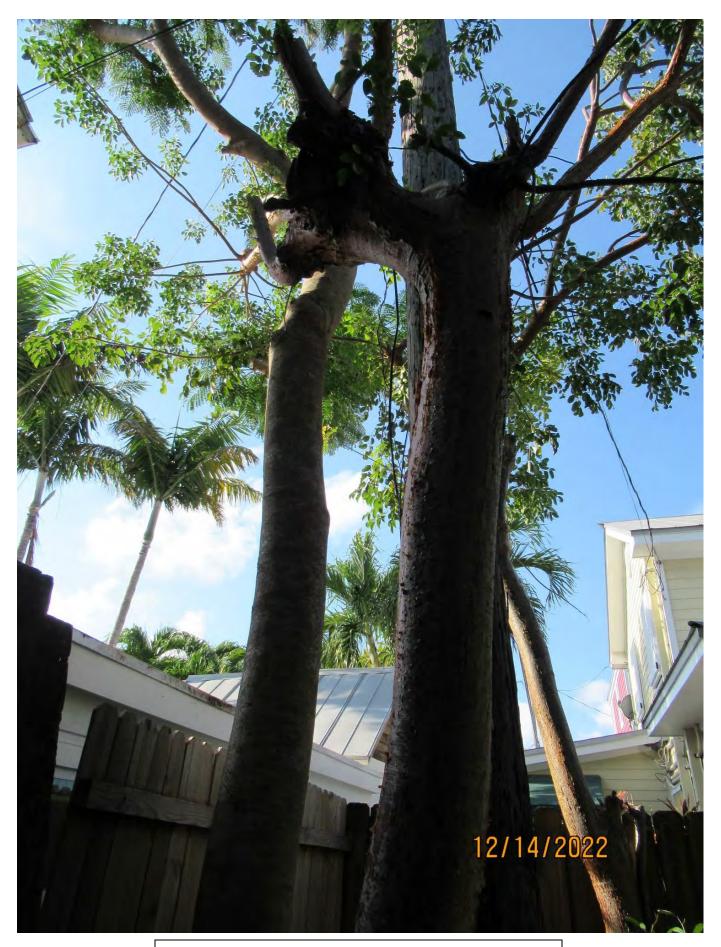

Photo showing the trunk and canopies of the trees, view 2.

Photo showing the tree canopies, view 2.

Photo showing the trunks and canopies, of the trees, view 3.

Photo showing the tree canopies, view 3.

Close up photo showing crotch area of Gumbo Limbo tree #1.

Tree Species: Gumbo Limbo (Bursera simaruba)

Two photos showing trunk of Gumbo Limbo tree #1 and utility pole.

Gumbo Limbo #1 Diameter: 9.2" Location: 40% (growing against utility pole and close to another canopy tree, canopy in utility lines.)