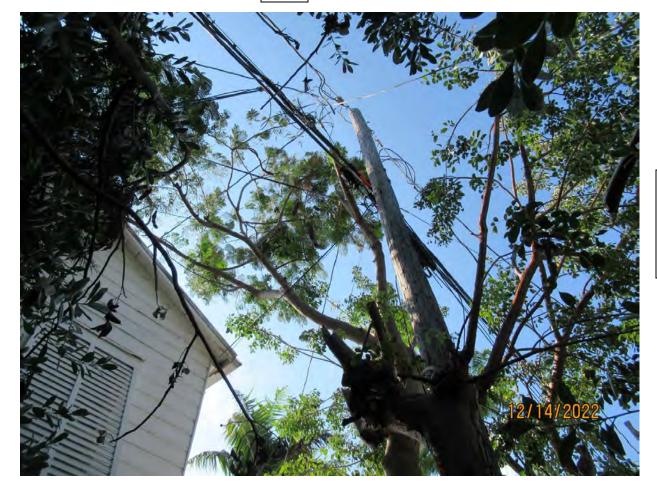

Tree Species: Gumbo Limbo (Bursera simaruba)

Two photos showing trunk of Gumbo Limbo tree #1 and utility pole.

Gumbo Limbo #1 Diameter: 9.2" Location: 40% (growing against utility pole and close to another canopy tree, canopy in utility lines.)

Species: 100% (on protected tree list)

Condition: 40% (overall condition is poor. Canopy structure poor with decay, utility trimming has heavily destroyed canopy structure.)

Total Average Value = 60% Value x Diameter = 5.5 replacement caliper inches

## Tree Species: Royal Poinciana (Delonix regia)

Two photos showing the location and the base of the Royal Poinciana tree.

Photo of tree canopy.

Diameter: 10.1" Location: 40% (growing at base of fence close to neighboring structure and close to Gumbo Limbo #1, canopy in utility lines) Species: 100% (on protected tree list) Condition: 40% (overall condition is poor, canopy heavily trimmed by utilities and competing with Gumbo Limbo and structure.) Total Average Value = 60% Value x Diameter = 6 replacement caliper inches Total if all three trees approved for removal: