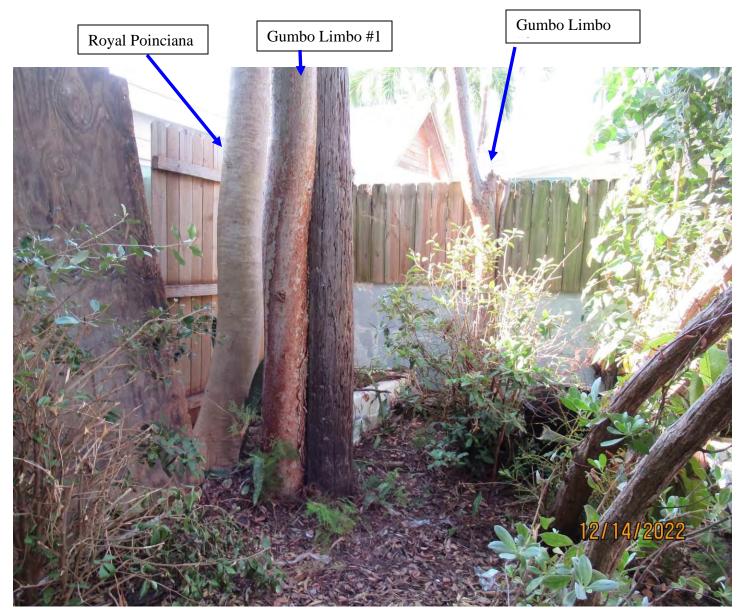

Photo showing location of trees.

 R
 GL

Photo showing the trunk and canopies of trees, view 1.

Photo showing the tree canopies, view 1.

Photo of the base of the Royal Poinciana and Gumbo Limbo tree #1 growing against utility pole.

Tree Species: Gumbo Limbo (Bursera simaruba)

Two photos showing trunk of Gumbo Limbo tree #1 and utility pole.

Gumbo Limbo #1 Diameter: 9.2" Location: 40% (growing against utility pole and close to another canopy tree, canopy in utility lines.)

## Tree Species: Royal Poinciana (Delonix regia)

Two photos showing the location and the base of the Royal Poinciana tree.

Photo of tree canopy.

Diameter: 10.1" Location: 40% (growing at base of fence close to neighboring structure and close to Gumbo Limbo #1, canopy in utility lines) Species: 100% (on protected tree list) Condition: 40% (overall condition is poor, canopy heavily trimmed by utilities and competing with Gumbo Limbo and structure.) Total Average Value = 60% Value x Diameter = 6 replacement caliper inches Total if all three trees approved for removal: