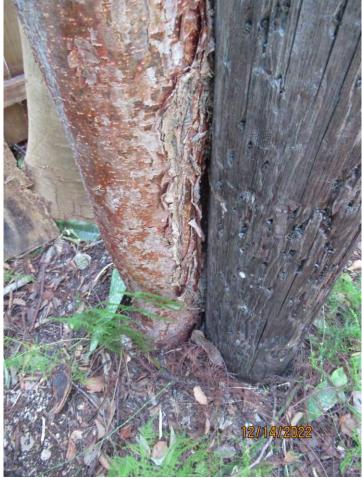

Photo showing location of trees.

 R
 GL

Photo showing the trunk and canopies of trees, view 1.

Photo showing the tree canopies, view 1.

Photo of the base of the Royal Poinciana and Gumbo Limbo tree #1 growing against utility pole.

Tree Species: Gumbo Limbo (Bursera simaruba)

Two photos showing trunk of Gumbo Limbo tree #1 and utility pole.

Gumbo Limbo #1 Diameter: 9.2" Location: 40% (growing against utility pole and close to another canopy tree, canopy in utility lines.)