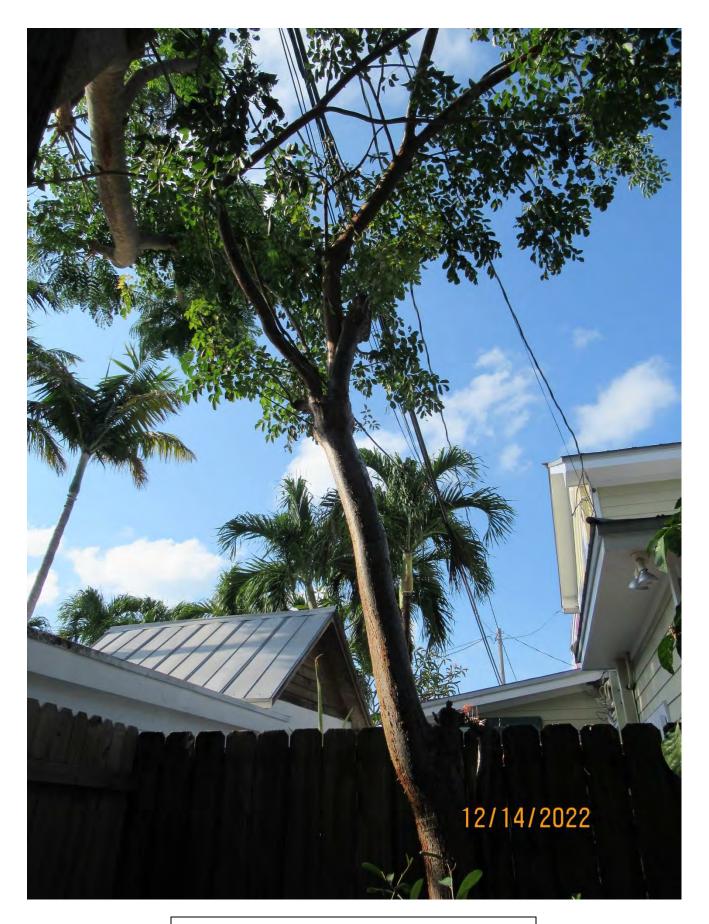

Photo showing location of trees.

 R
 GL

Photo showing the trunk and canopies of trees, view 1.

Photo showing the tree canopies, view 1.

Photo of the base of the Royal Poinciana and Gumbo Limbo tree #1 growing against utility pole.

Photo showing the trunk and canopies of the trees, view 2.

Photo showing the tree canopies, view 2.

Photo showing the trunks and canopies, of the trees, view 3.

Photo showing the tree canopies, view 3.

Close up photo showing crotch area of Gumbo Limbo tree #1.

Tree Species: Gumbo Limbo (Bursera simaruba)

Two photos showing trunk of Gumbo Limbo tree #1 and utility pole.

Gumbo Limbo #1 Diameter: 9.2" Location: 40% (growing against utility pole and close to another canopy tree, canopy in utility lines.)