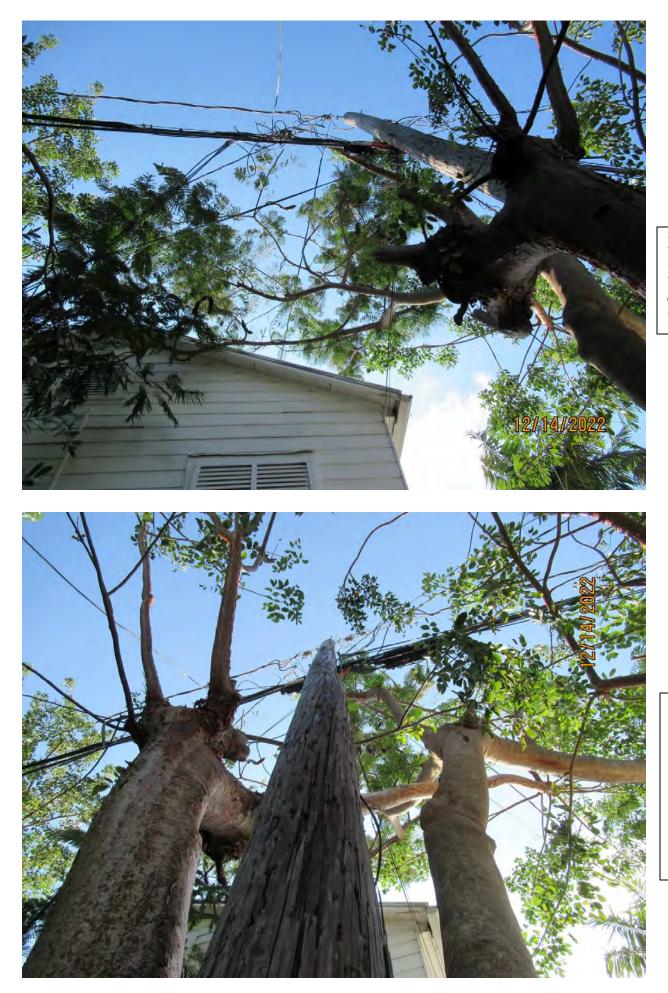

Photo showing location of trees.

 R
 GL

Photo showing the trunk and canopies of trees, view 1.

Photo showing the tree canopies, view 1.

Photo of the base of the Royal Poinciana and Gumbo Limbo tree #1 growing against utility pole.

Photo showing the trunk and canopies of the trees, view 2.

Photo showing the tree canopies, view 2.

Photo showing the trunks and canopies, of the trees, view 3.

Photo showing the tree canopies, view 3.

Close up photo showing crotch area of Gumbo Limbo tree #1.