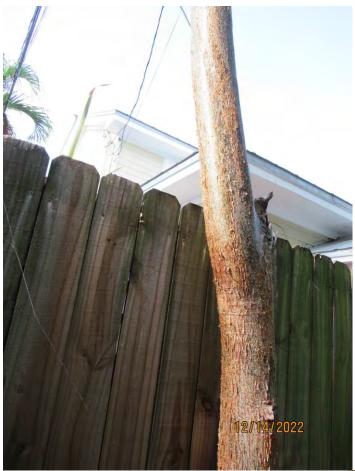

Tree Species: Gumbo Limbo (Bursera simaruba)

Two photos showing trunk of Gumbo Limbo tree #1 and utility pole.

Gumbo Limbo #1 Diameter: 9.2" Location: 40% (growing against utility pole and close to another canopy tree, canopy in utility lines.)

## Tree Species: Royal Poinciana (Delonix regia)

Two photos showing the location and the base of the Royal Poinciana tree.

Photo of tree canopy.

Diameter: 10.1" Location: 40% (growing at base of fence close to neighboring structure and close to Gumbo Limbo #1, canopy in utility lines) Species: 100% (on protected tree list) Condition: 40% (overall condition is poor, canopy heavily trimmed by utilities and competing with Gumbo Limbo and structure.) Total Average Value = 60% Value x Diameter = 6 replacement caliper inches Total if all three trees approved for removal: