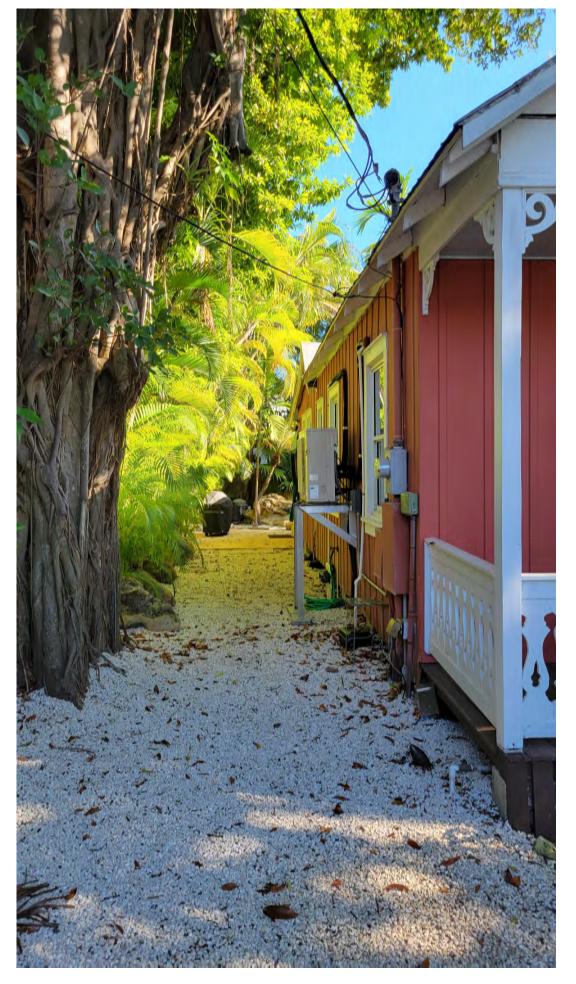

#### Site Facts

The building under review is a contributing resource to the historic district. The one-story frame vernacular house was built in 1901. Additions to the southwest front side and a rear porch attached to the house are not original to the house. Two non-historic sheds are located on the west side of the lot and attached to the house. The house has board and batten wood siding.

Current survey and 1962 Sanborn Map

Front elevation