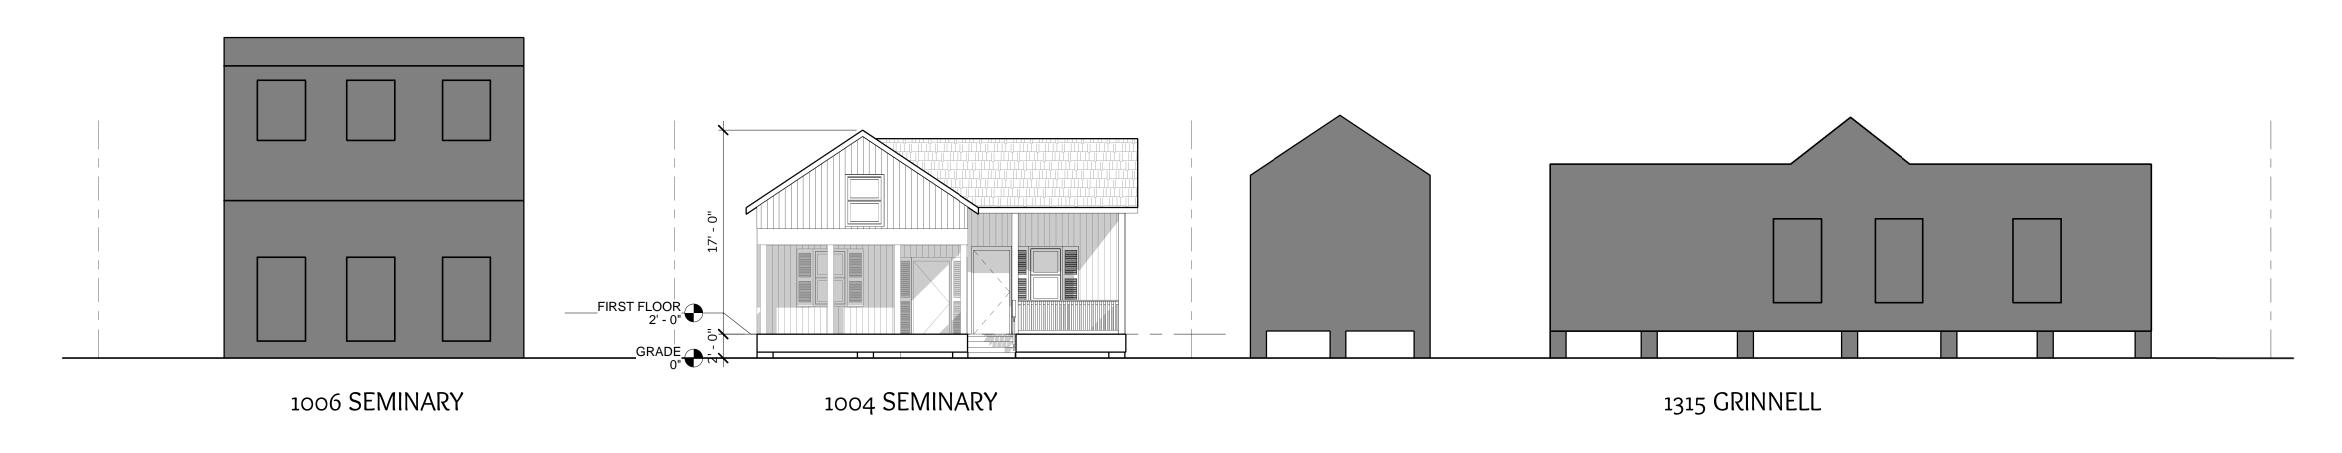

Proposed and existing site plans

Proposed and existing front elevation showing difference top plates

that the building form and proportions are essential features to the house. Moreover guideline 20 for additions and alterations states that expanding the existing building form and massing on a contributing building in order to add height to exterior walls and raising the roof is not an appropriate design solution. The first sentence of guideline 21 of additions and alterations establishes that proposed additions that alter the existing proportions and rhythm of a contributing building are prohibited. In this case the new proportions create a different building of what the building looks like. This drastic and inappropriate change in proportions has also a negative impact in the proposed side addition as its scale and mass will overshadow the existing one-story building; this is evident when comparing existing versus proposed front elevations. Staff advised the applicant about the existing regulations for additions.