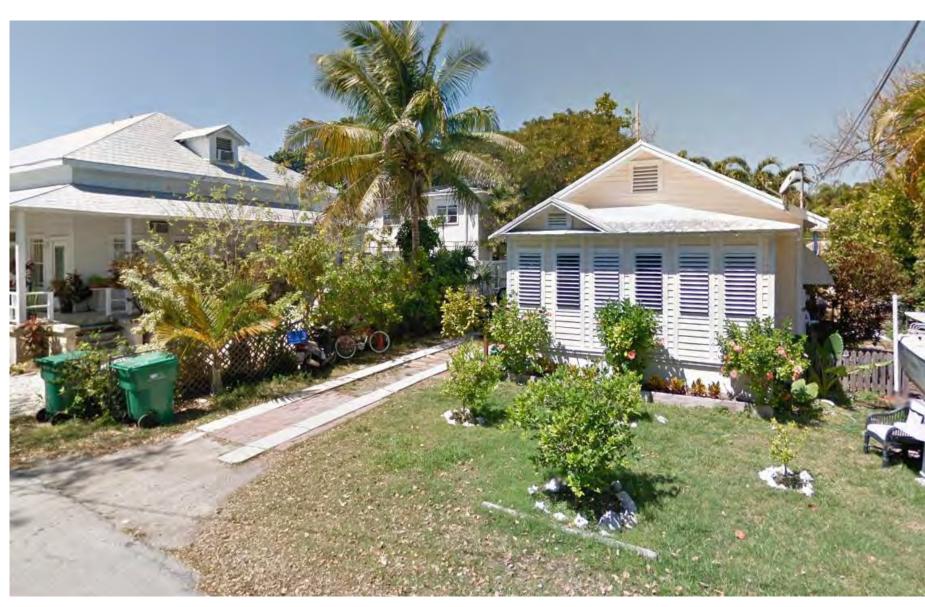

#### Site Facts

The building under review is a contributing resource to the historic district. The one-story frame vernacular house was built in 1901. Additions to the southwest front side and a rear porch attached to the house are not original to the house. Two non-historic sheds are located on the west side of the lot and attached to the house. The house has board and batten wood siding.

Current survey and 1962 Sanborn Map

Front elevation