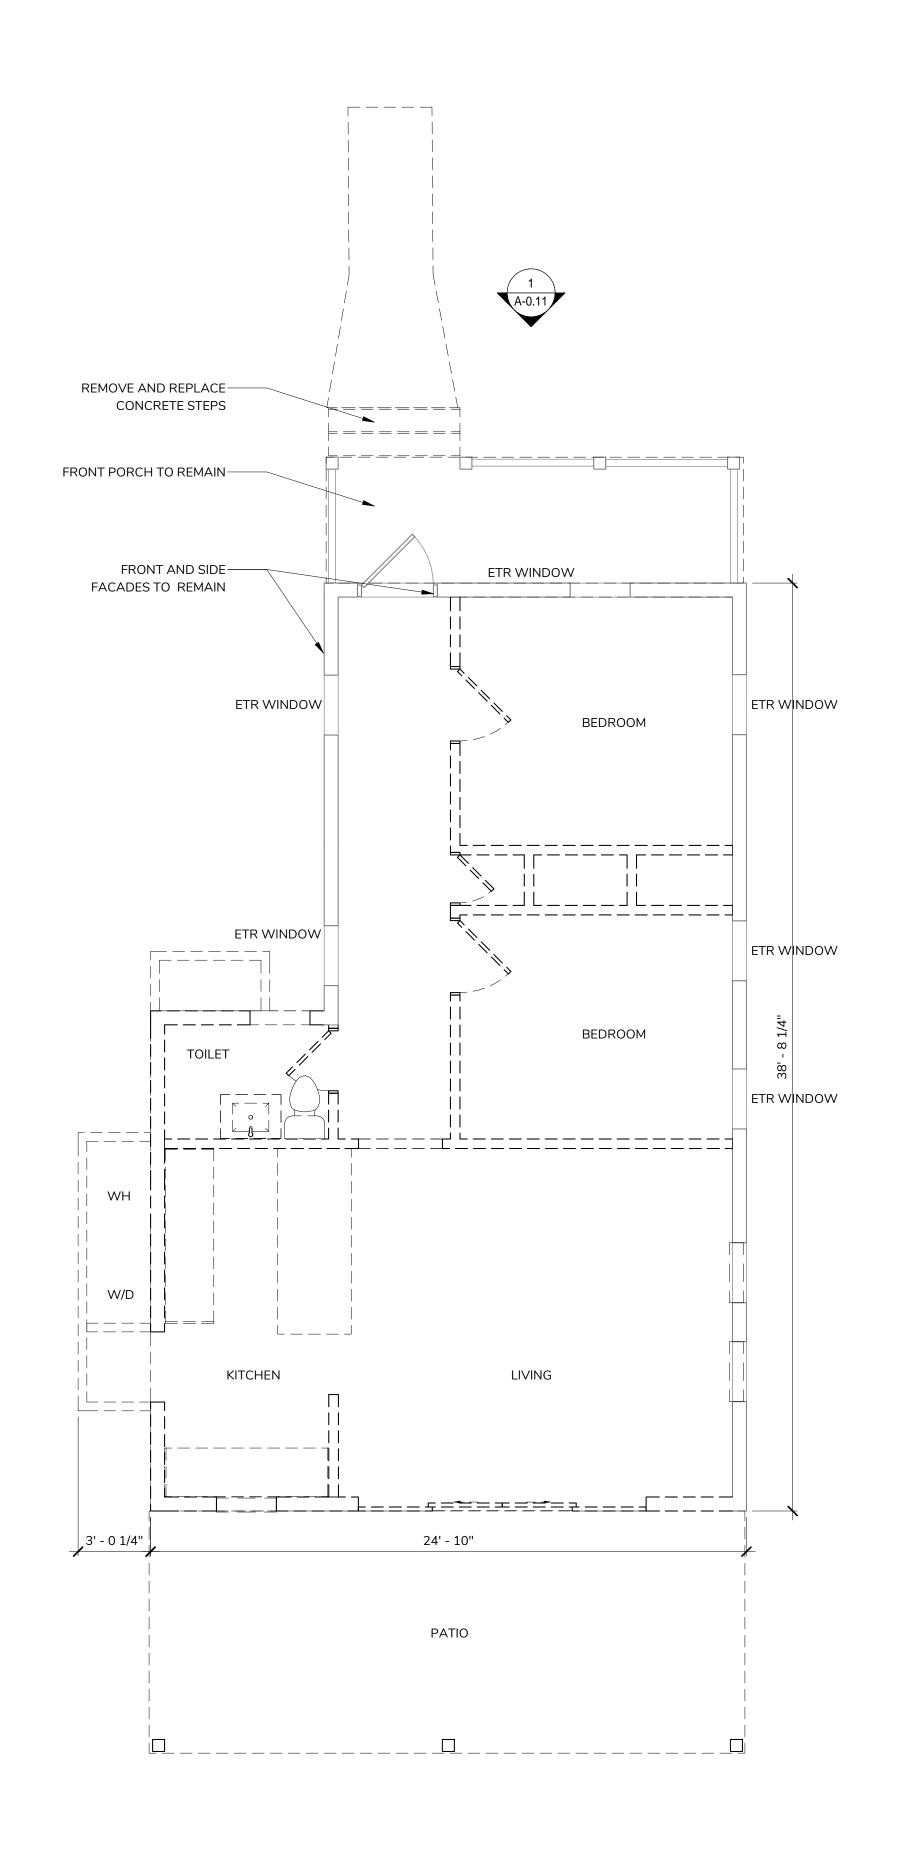

#### Site Facts

The building under review is a contributing resource to the historic district. The one-story frame vernacular house was built in 1901. Additions to the southwest front side and a rear porch attached to the house are not original to the house. Two non-historic sheds are located on the west side of the lot and attached to the house. The house has board and batten wood siding.

The new addition will extend towards the north, west, and south. A new covered porch with an entry will be the façade of the addition facing Seminary Street. The side addition will have a side gable roof, while the rear addition will be covered with a front gable roof, lower than the principal existing roof. Materials for the new addition includes wood board and batten for exterior siding, single hung impact rated aluminum windows, and metal shingles will be used to finish the roof. The existing front and east side of the house will not be changed, except for the elevation of the roof, which will change the proportions of the existing historic house.

Proposed and existing site plans

Proposed and existing front elevation showing difference top plates