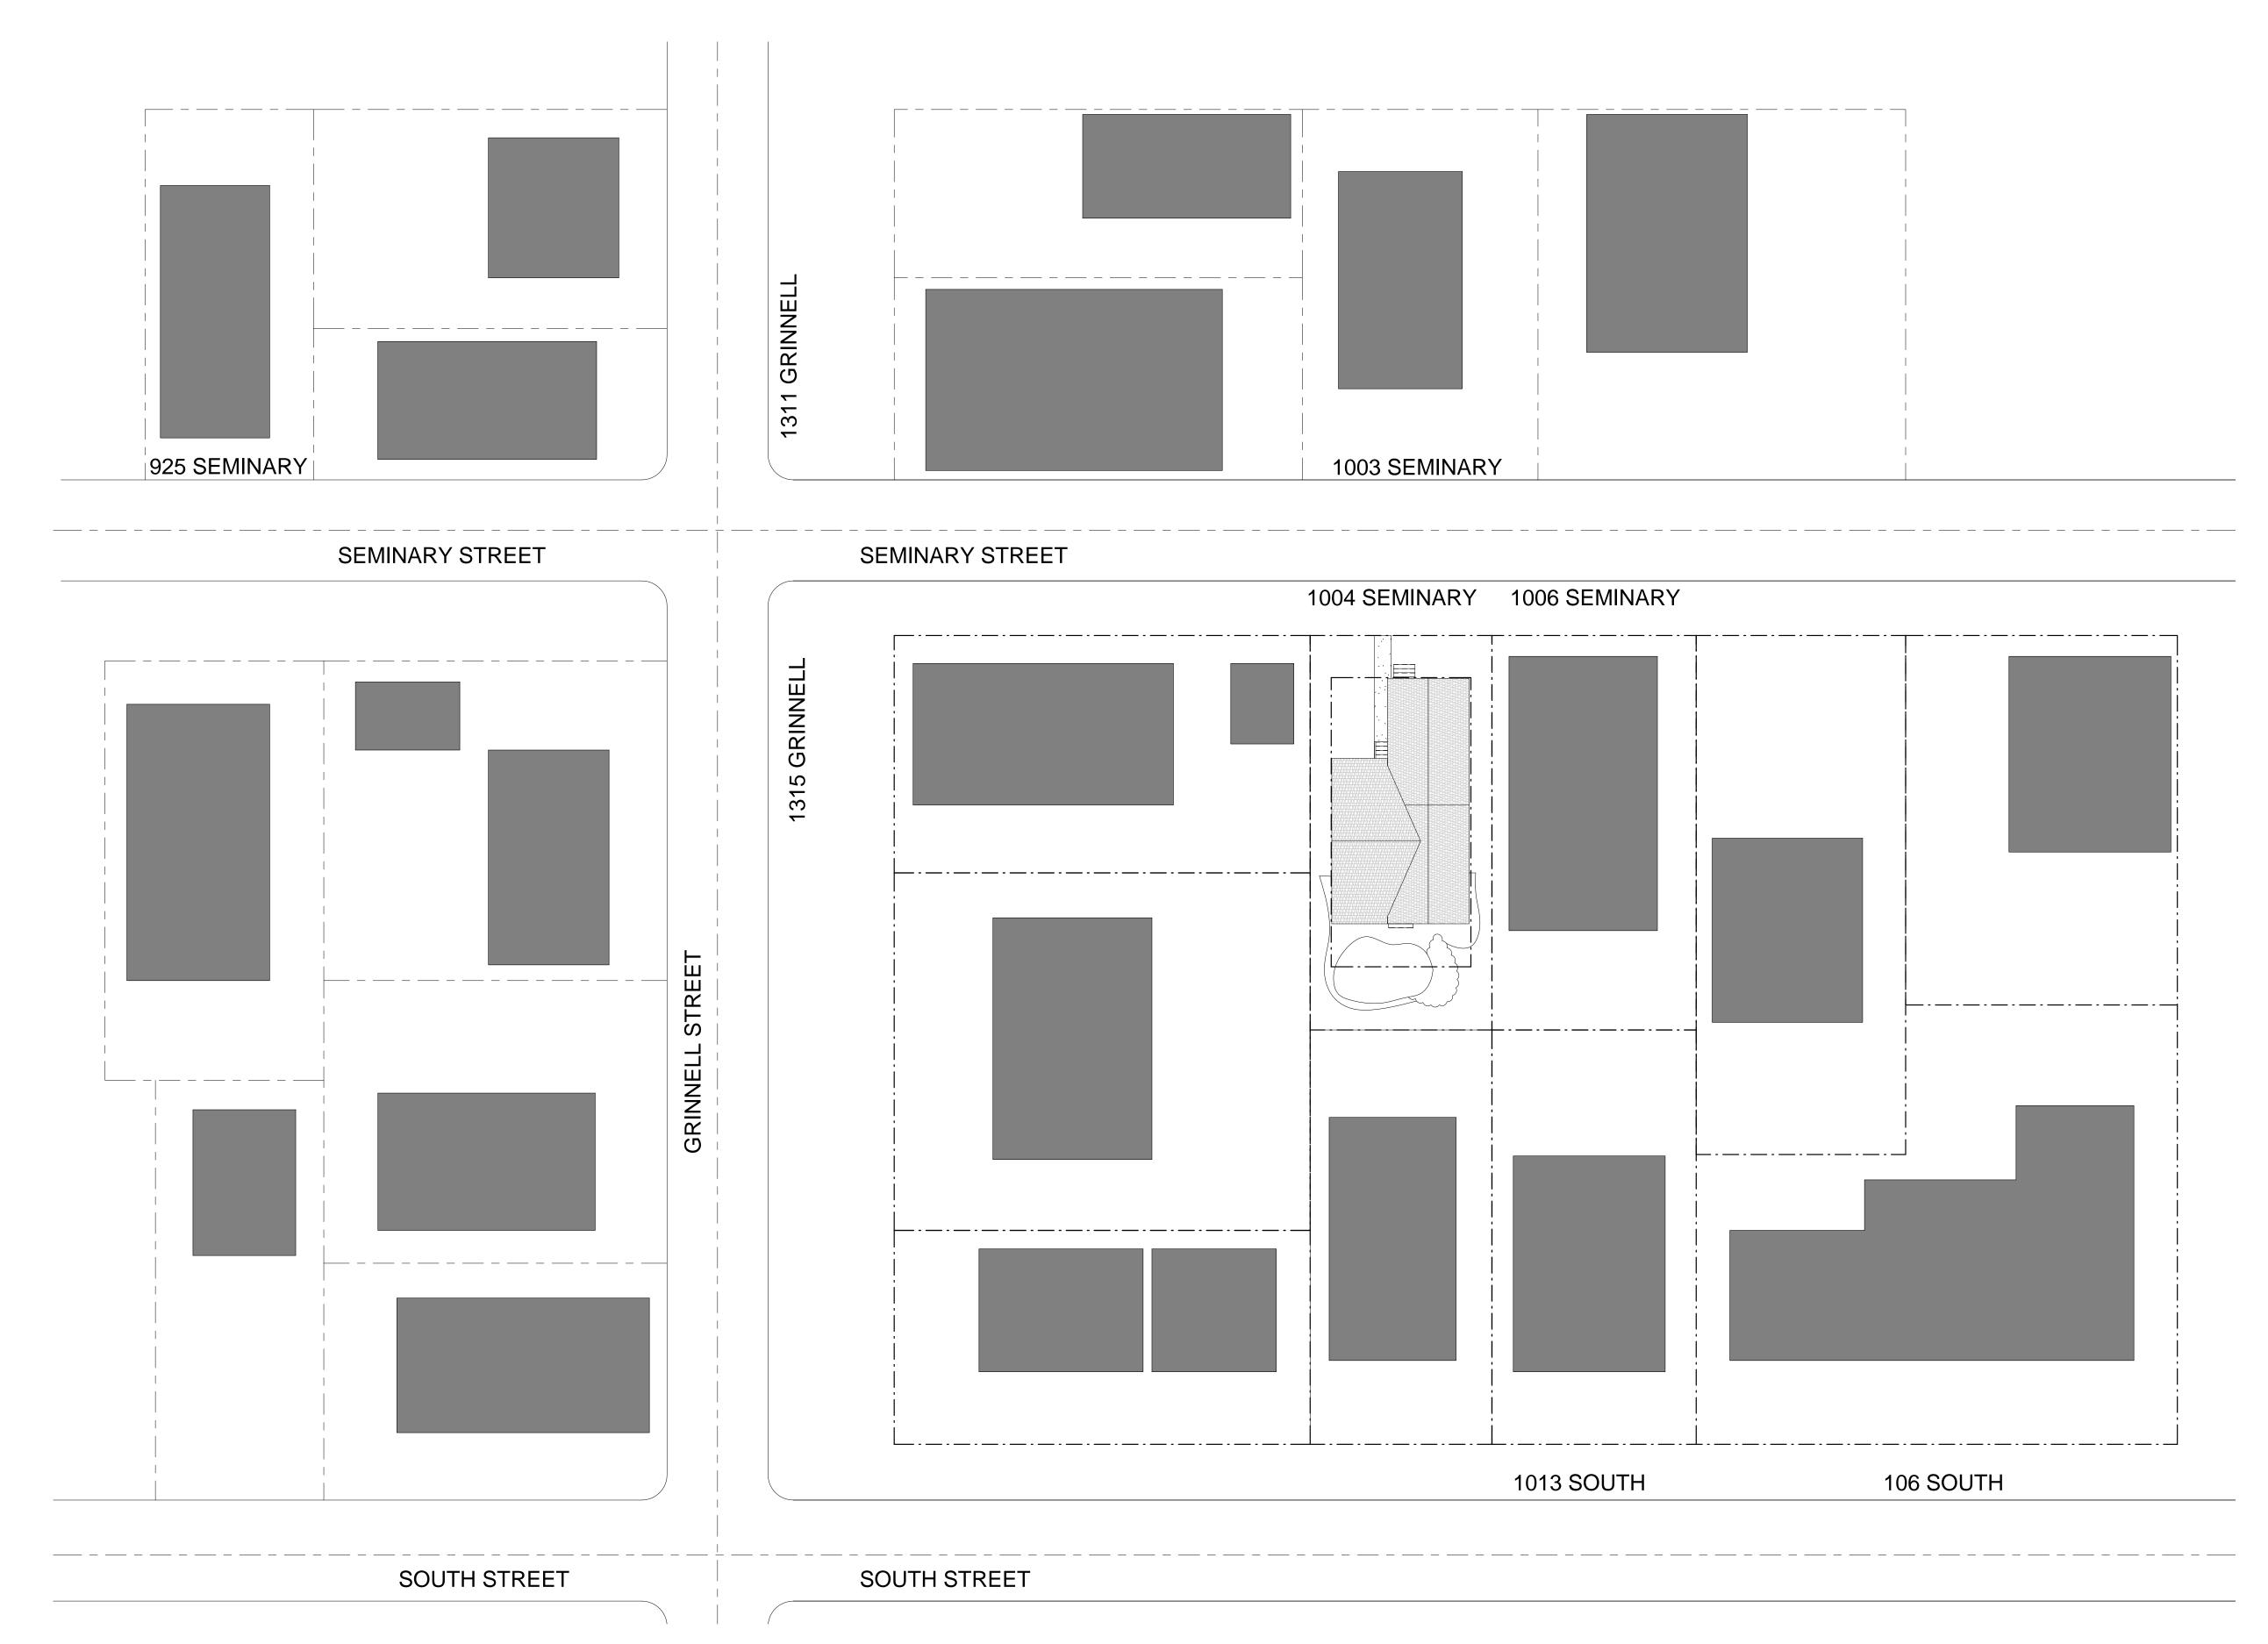

#### Site Facts

The building under review is a contributing resource to the historic district. The one-story frame vernacular house was built in 1901. Additions to the southwest front side and a rear porch attached to the house are not original to the house. Two non-historic sheds are located on the west side of the lot and attached to the house. The house has board and batten wood siding.

#### **Staff Analysis**

A Certificate of Appropriateness is under review for a new one-story side and rear addition. The plan also includes the relocation of the house towards the front yard and new foundations that will be approximately 18" higher than the existing ones. In addition, the plan includes the extension of exterior walls 2'-3" to raise the roof.

The new addition will extend towards the north, west, and south. A new covered porch with an entry will be the façade of the addition facing Seminary Street. The side addition will have a side gable roof, while the rear addition will be covered with a front gable roof, lower than the principal existing roof. Materials for the new addition includes wood board and batten for exterior siding, single hung impact rated aluminum windows, and metal shingles will be used to finish the roof. The existing front and east side of the house will not be changed, except for the elevation of the roof, which will change the proportions of the existing historic house.

The proposed plans include the relocation of the house towards the east and north to the minimum required setbacks, to create more room for the new proposed additions. New brick pavers will be used for a sidewalk to the new entryway porch. Existing front gingerbread railings and brackets will remain.