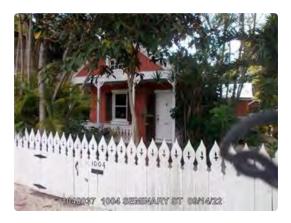

#### Site Facts

The building under review is a contributing resource to the historic district. The one-story frame vernacular house was built in 1901. Additions to the southwest front side and a rear porch attached to the house are not original to the house. Two non-historic sheds are located on the west side of the lot and attached to the house. The house has board and batten wood siding.

Current survey and 1962 Sanborn Map

Front elevation