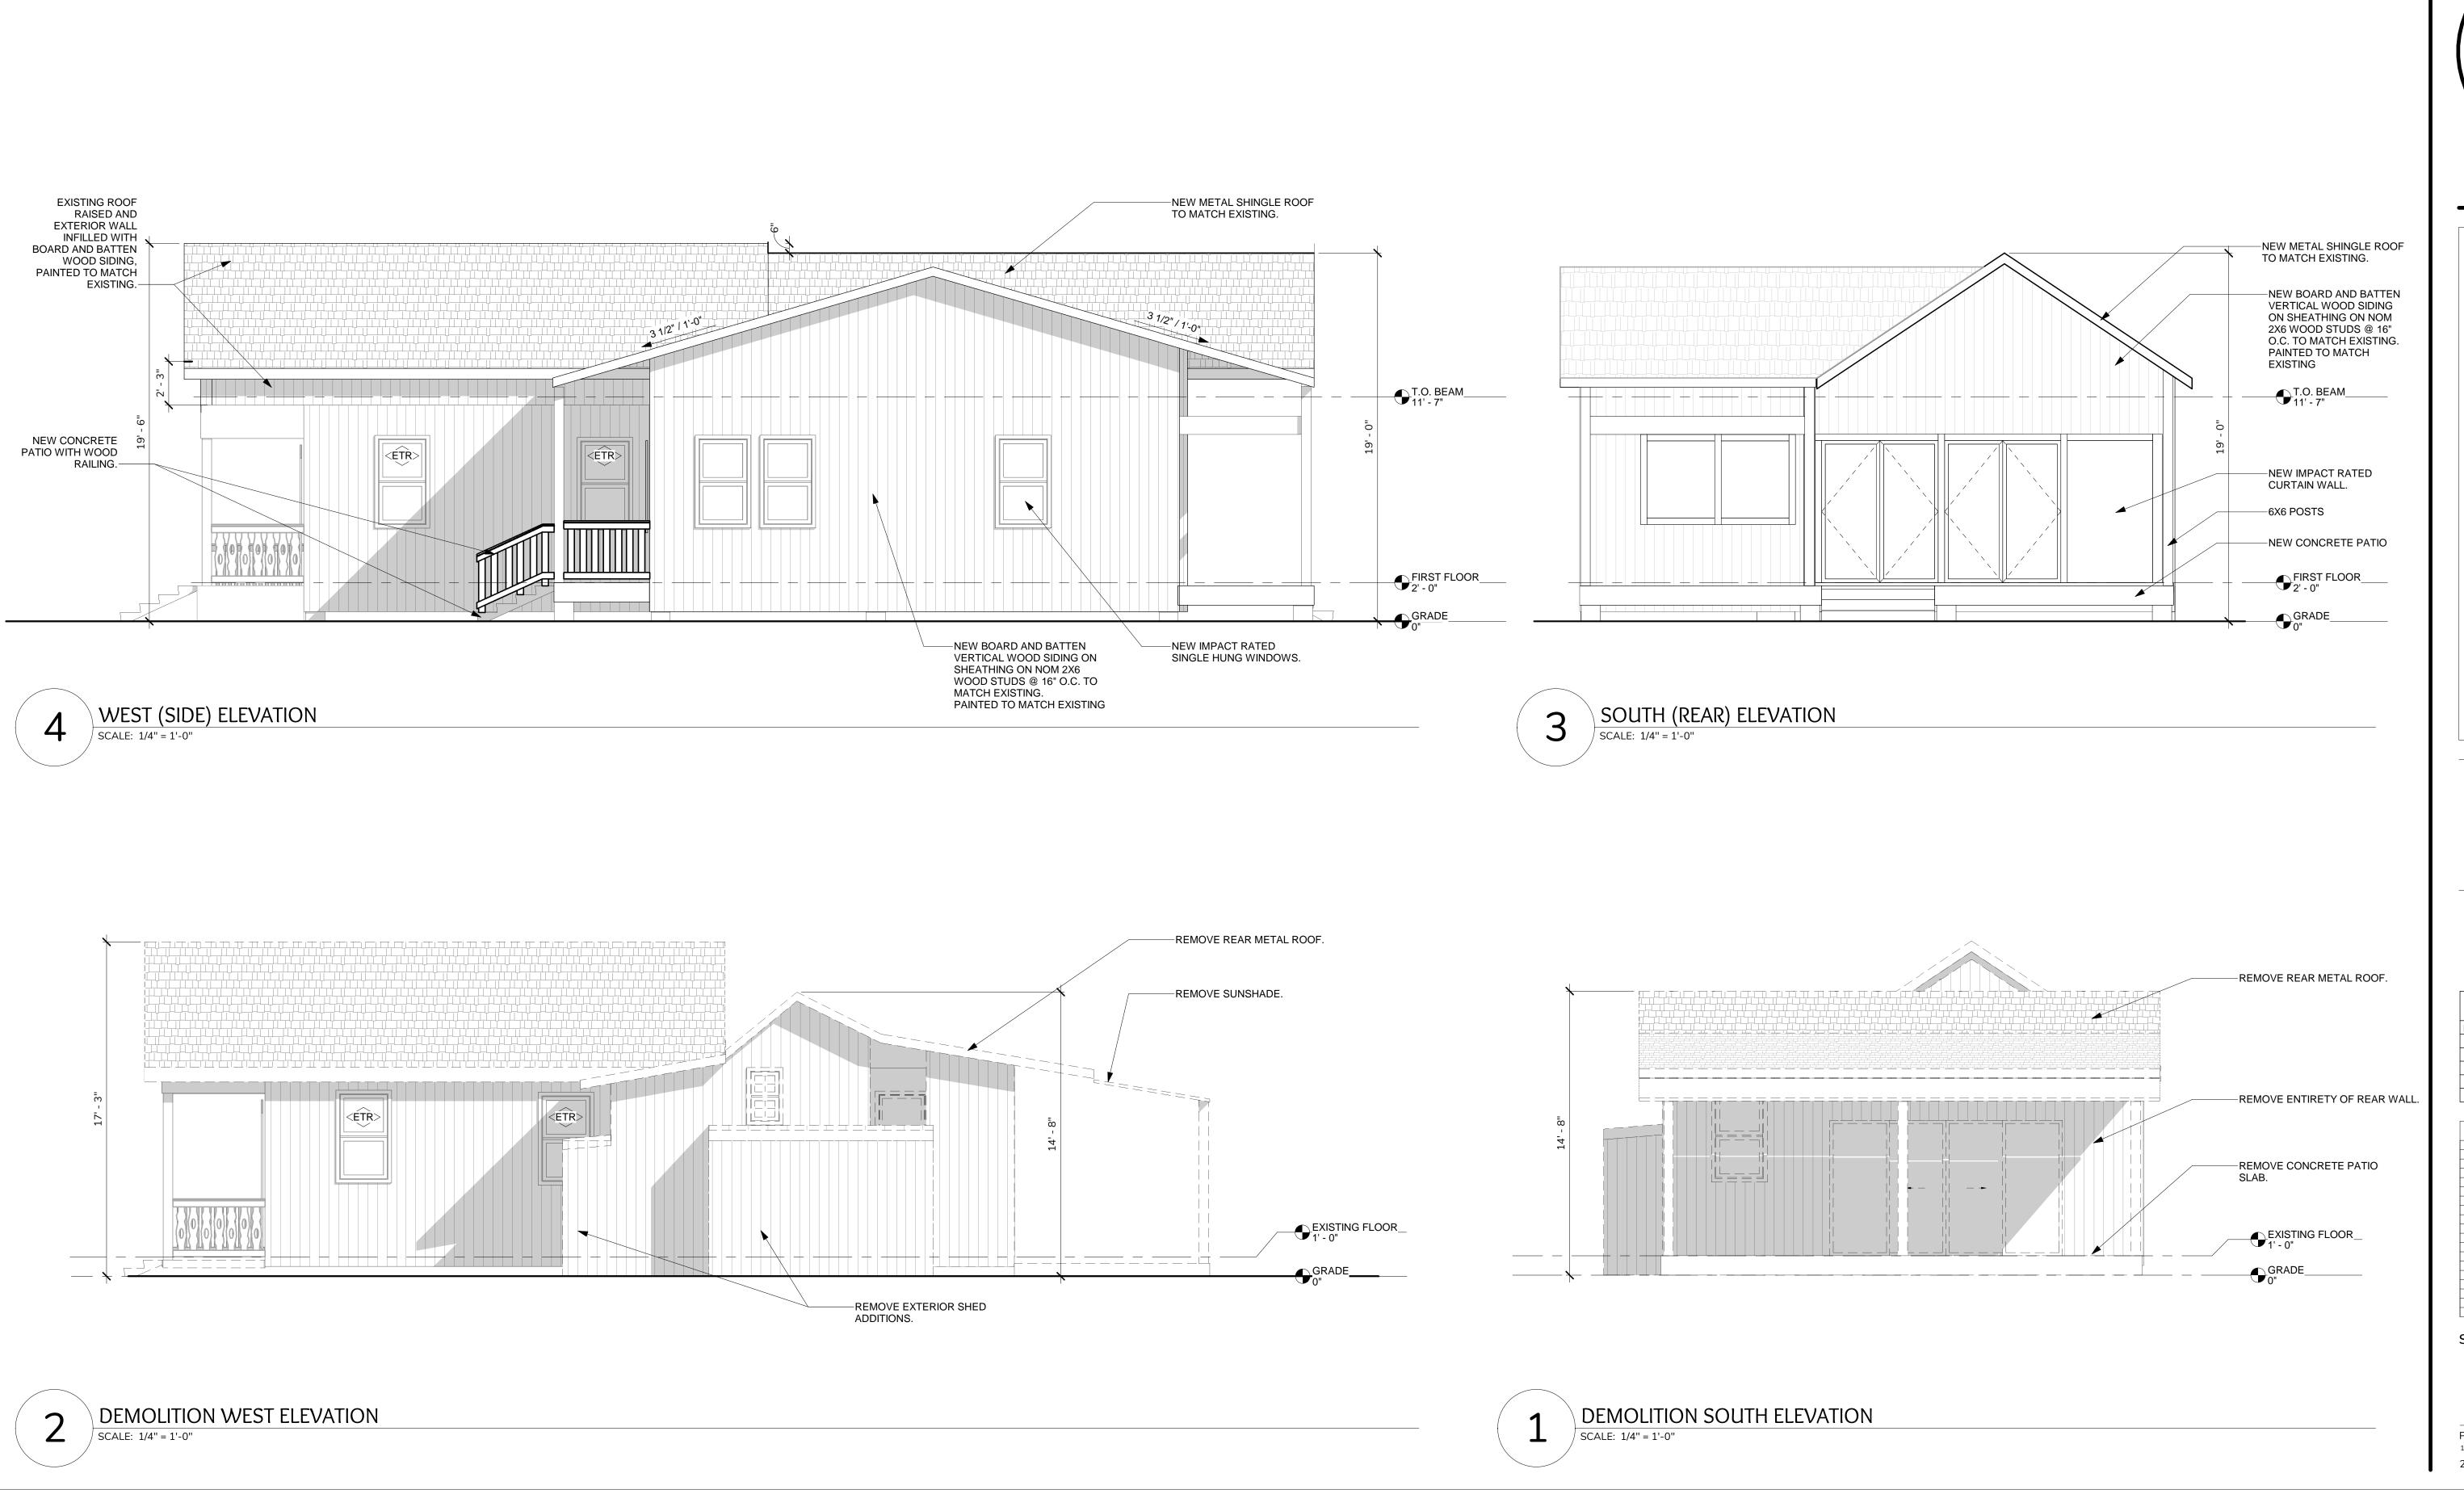

#### **Staff Analysis**

A Certificate of Appropriateness is under review for a new one-story side and rear addition. The plan also includes the relocation of the house towards the front yard and new foundations that will be approximately 18" higher than the existing ones. In addition, the plan includes the extension of exterior walls 2'-3" to raise the roof.

The new addition will extend towards the north, west, and south. A new covered porch with an entry will be the façade of the addition facing Seminary Street. The side addition will have a side gable roof, while the rear addition will be covered with a front gable roof, lower than the principal existing roof. Materials for the new addition includes wood board and batten for exterior siding, single hung impact rated aluminum windows, and metal shingles will be used to finish the roof. The existing front and east side of the house will not be changed, except for the elevation of the roof, which will change the proportions of the existing historic house.

The proposed plans include the relocation of the house towards the east and north to the minimum required setbacks, to create more room for the new proposed additions. New brick pavers will be used for a sidewalk to the new entryway porch. Existing front gingerbread railings and brackets will remain.

#### **Consistency with Guidelines Cited Guidelines**

It is staff's opinion that the proposed design is inconsistent with many of the cited guidelines and the SOIS. Adding height to exterior walls changes completely the proportions and therefore the character of the historic house. The SOIS clearly states that changes to the defining characteristics of the building shall be minimal, and staff opines

that the building form and proportions are essential features to the house. Moreover guideline 20 for additions and alterations states that expanding the existing building form and massing on a contributing building in order to add height to exterior walls and raising the roof is not an appropriate design solution. The first sentence of guideline 21 of additions and alterations establishes that proposed additions that alter the existing proportions and rhythm of a contributing building are prohibited. In this case the new proportions create a different building of what the building looks like. This drastic and inappropriate change in proportions has also a negative impact in the proposed side addition as its scale and mass will overshadow the existing one-story building; this is evident when comparing existing versus proposed front elevations. Staff advised the applicant about the existing regulations for additions.