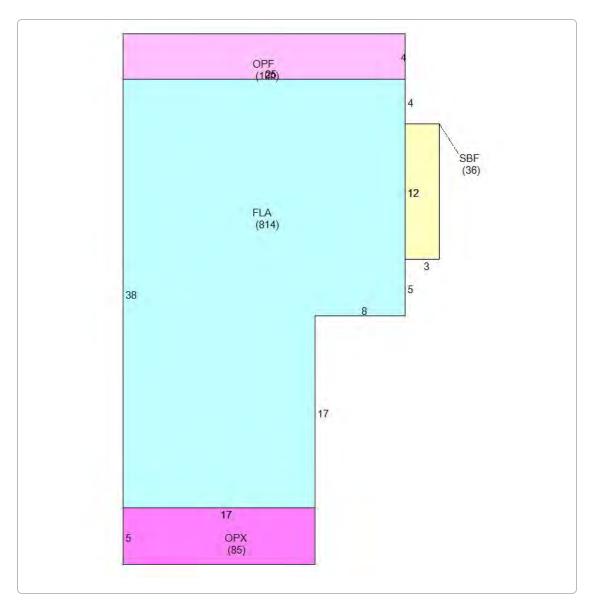

<b>♦</b> | Date Completed 🕏 | Date Issued <b>♦</b> | Number <b>♦</b> |
|---------------------------------|---------------|-----------------|------------------|----------------------|-----------------|
| HURRICANE DAMAGE REPLACE WEATHE | Residential   | \$200           | 8/9/2006         | 12/27/2005           | 05-5946         |
| REPAIR FT PORCH                 | Residential   | \$850           | 9/18/2002        | 4/4/2002             | 02-705          |
| POOL 8                          | Residential   | \$22,040        | 2/28/2000        | 8/6/1998             | 9802363         |
|                                 | Residential   | \$2,000         | 8/1/1996         | 3/1/1996             | 9601293         |

#### View Tax Info

View Taxes for this Parcel

Sketches (click to enlarge)



#### **Photos**



#### Map



#### **TRIM Notice**

2022 TRIM Notice (PDF)

#### 2022 Notices Only

The Monroe County Property Appraiser's office maintains data on property within the County solely for the purpose of fulfilling its responsibility to secure a just valuation for ad valorem tax purposes of all property within the County. The Monroe County Property within the County and Property Property within the County Property ProAppraiser's office cannot guarantee its accuracy for any other purpose. Likewise, data provided regarding one tax year may not be applicable in prior or subsequent years. By requesting such data, you hereby understand and agree that the User Privacy Policy GDPR Privacy Notice



Last Data Upload: 1/17/2023, 4:32:48 AM

Version 2.3.240