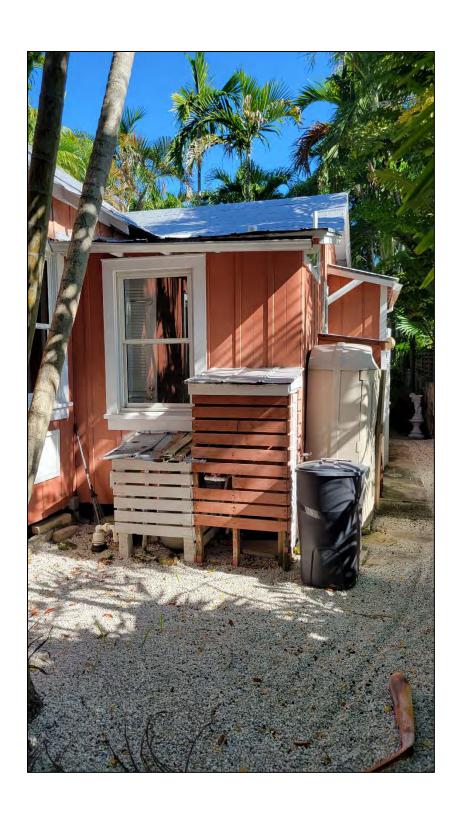

#### Site Facts

The building under review is a contributing resource to the historic district. The one-story frame vernacular house was built in 1901. Additions to the southwest front side and a rear porch attached to the house are not original to the house. Two non-historic sheds are located on the west side of the lot and attached to the house. The house has board and batten wood siding.

The new addition will extend towards the north, west, and south. A new covered porch with an entry will be the façade of the addition facing Seminary Street. The side addition will have a side gable roof, while the rear addition will be covered with a front gable roof, lower than the principal existing roof. Materials for the new addition includes wood board and batten for exterior siding, single hung impact rated aluminum windows, and metal shingles will be used to finish the roof. The existing front and east side of the house will not be changed, except for the elevation of the roof, which will change the proportions of the existing historic house.