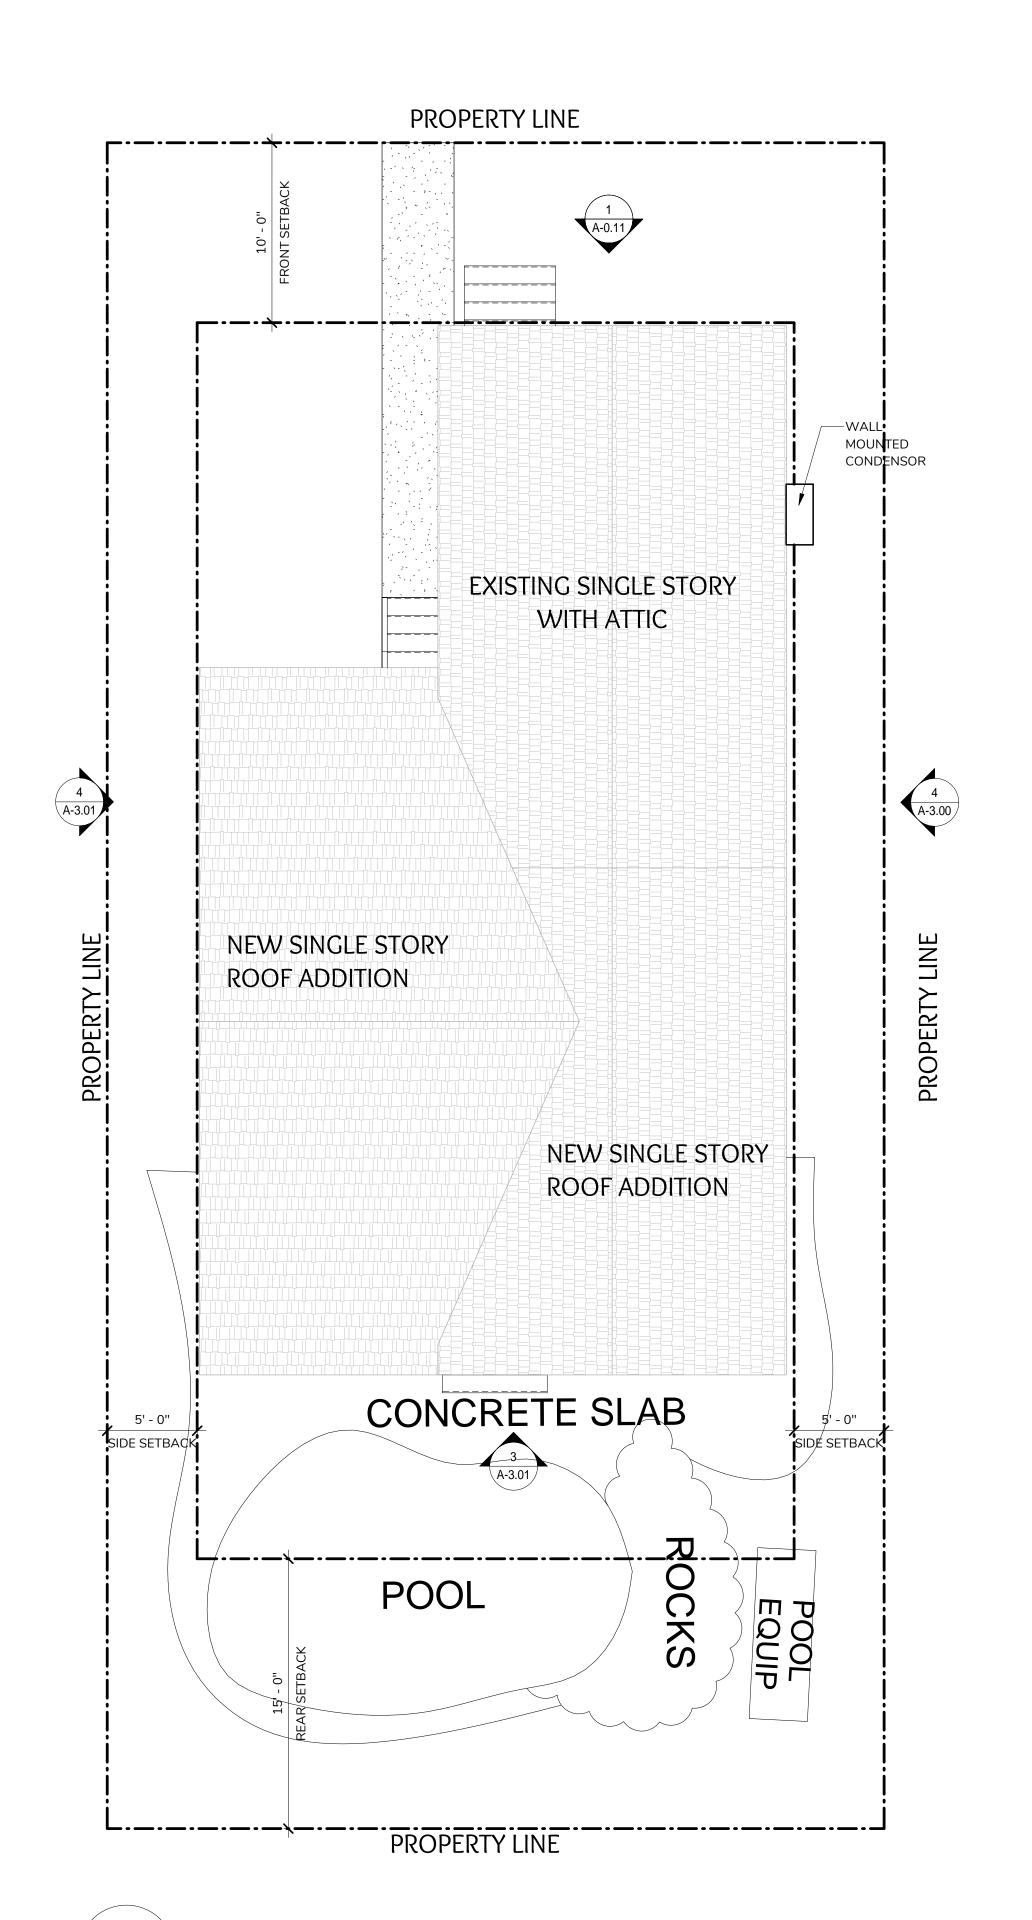

#### **Staff Analysis**

A Certificate of Appropriateness is under review for a new one-story side and rear addition. The plan also includes the relocation of the house towards the front yard and new foundations that will be approximately 18" higher than the existing ones. In addition, the plan includes the extension of exterior walls 2'-3" to raise the roof.

The new addition will extend towards the north, west, and south. A new covered porch with an entry will be the façade of the addition facing Seminary Street. The side addition will have a side gable roof, while the rear addition will be covered with a front gable roof, lower than the principal existing roof. Materials for the new addition includes wood board and batten for exterior siding, single hung impact rated aluminum windows, and metal shingles will be used to finish the roof. The existing front and east side of the house will not be changed, except for the elevation of the roof, which will change the proportions of the existing historic house.

The proposed plans include the relocation of the house towards the east and north to the minimum required setbacks, to create more room for the new proposed additions. New brick pavers will be used for a sidewalk to the new entryway porch. Existing front gingerbread railings and brackets will remain.

Proposed and existing site plans

Proposed and existing front elevation showing difference top plates