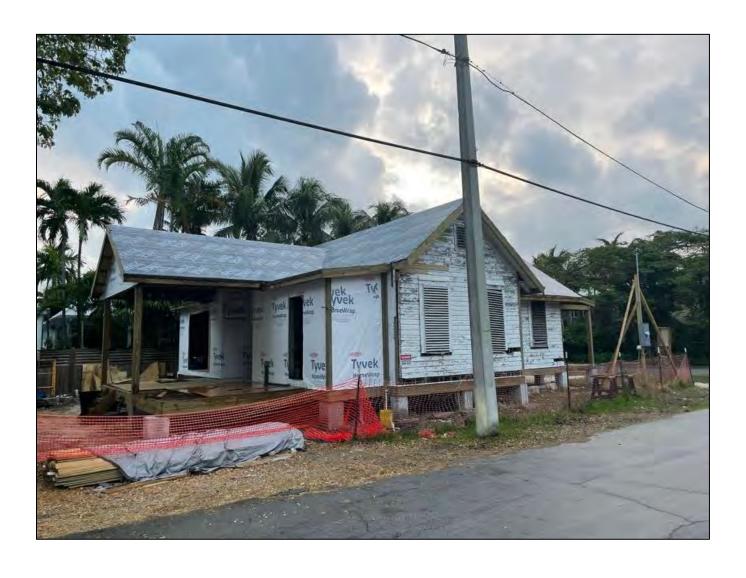

#### **Staff Analysis**

A Certificate of Appropriateness is under review for a new one-story side and rear addition. The plan also includes the relocation of the house towards the front yard and new foundations that will be approximately 18" higher than the existing ones. In addition, the plan includes the extension of exterior walls 2'-3" to raise the roof.

The new addition will extend towards the north, west, and south. A new covered porch with an entry will be the façade of the addition facing Seminary Street. The side addition will have a side gable roof, while the rear addition will be covered with a front gable roof, lower than the principal existing roof. Materials for the new addition includes wood board and batten for exterior siding, single hung impact rated aluminum windows, and metal shingles will be used to finish the roof. The existing front and east side of the house will not be changed, except for the elevation of the roof, which will change the proportions of the existing historic house.

that the building form and proportions are essential features to the house. Moreover guideline 20 for additions and alterations states that expanding the existing building form and massing on a contributing building in order to add height to exterior walls and raising the roof is not an appropriate design solution. The first sentence of guideline 21 of additions and alterations establishes that proposed additions that alter the existing proportions and rhythm of a contributing building are prohibited. In this case the new proportions create a different building of what the building looks like. This drastic and inappropriate change in proportions has also a negative impact in the proposed side addition as its scale and mass will overshadow the existing one-story building; this is evident when comparing existing versus proposed front elevations. Staff advised the applicant about the existing regulations for additions.