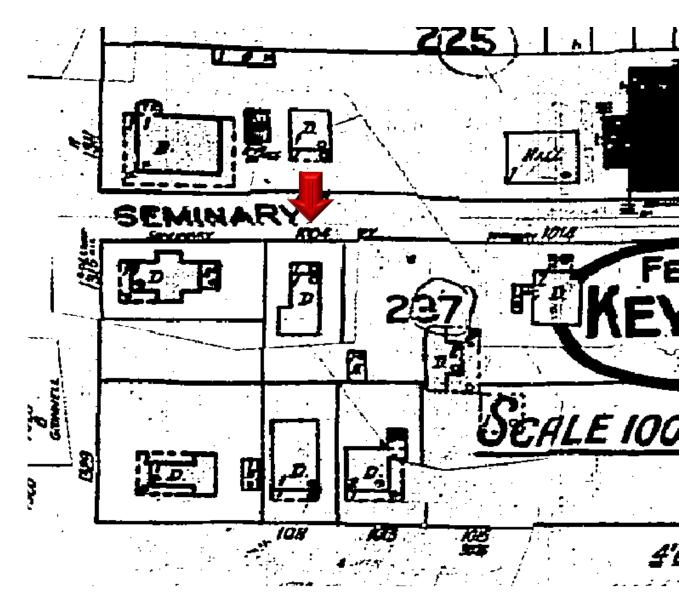

#### Site Facts

The building under review is a contributing resource to the historic district. The one-story frame vernacular house was built in 1901. Additions to the southwest front side and a rear porch attached to the house are not original to the house. Two non-historic sheds are located on the west side of the lot and attached to the house. The house has board and batten wood siding.

Current survey and 1962 Sanborn Map

Front elevation