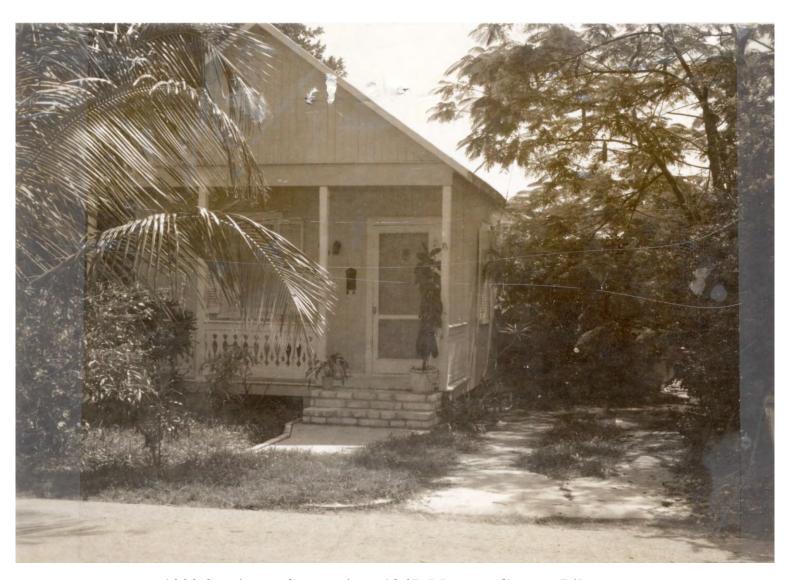

#### Site Facts

The building under review is a contributing resource to the historic district. The one-story frame vernacular house was built in 1901. Additions to the southwest front side and a rear porch attached to the house are not original to the house. Two non-historic sheds are located on the west side of the lot and attached to the house. The house has board and batten wood siding.

Current survey and 1962 Sanborn Map

Front elevation