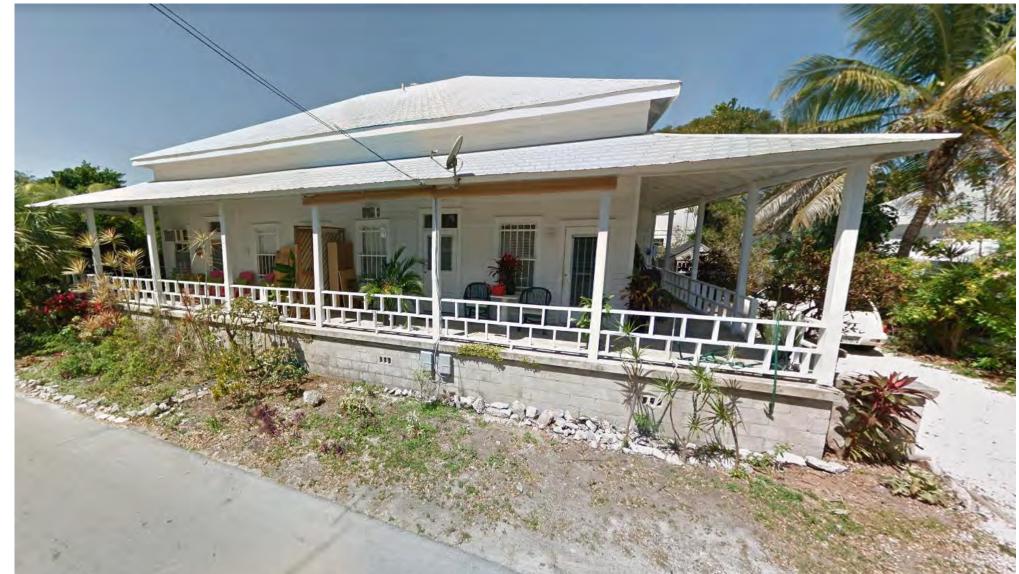

#### Site Facts

The building under review is a contributing resource to the historic district. The one-story frame vernacular house was built in 1901. Additions to the southwest front side and a rear porch attached to the house are not original to the house. Two non-historic sheds are located on the west side of the lot and attached to the house. The house has board and batten wood siding.

Current survey and 1962 Sanborn Map

Front elevation

The new addition will extend towards the north, west, and south. A new covered porch with an entry will be the façade of the addition facing Seminary Street. The side addition will have a side gable roof, while the rear addition will be covered with a front gable roof, lower than the principal existing roof. Materials for the new addition includes wood board and batten for exterior siding, single hung impact rated aluminum windows, and metal shingles will be used to finish the roof. The existing front and east side of the house will not be changed, except for the elevation of the roof, which will change the proportions of the existing historic house.

that the building form and proportions are essential features to the house. Moreover guideline 20 for additions and alterations states that expanding the existing building form and massing on a contributing building in order to add height to exterior walls and raising the roof is not an appropriate design solution. The first sentence of guideline 21 of additions and alterations establishes that proposed additions that alter the existing proportions and rhythm of a contributing building are prohibited. In this case the new proportions create a different building of what the building looks like. This drastic and inappropriate change in proportions has also a negative impact in the proposed side addition as its scale and mass will overshadow the existing one-story building; this is evident when comparing existing versus proposed front elevations. Staff advised the applicant about the existing regulations for additions.