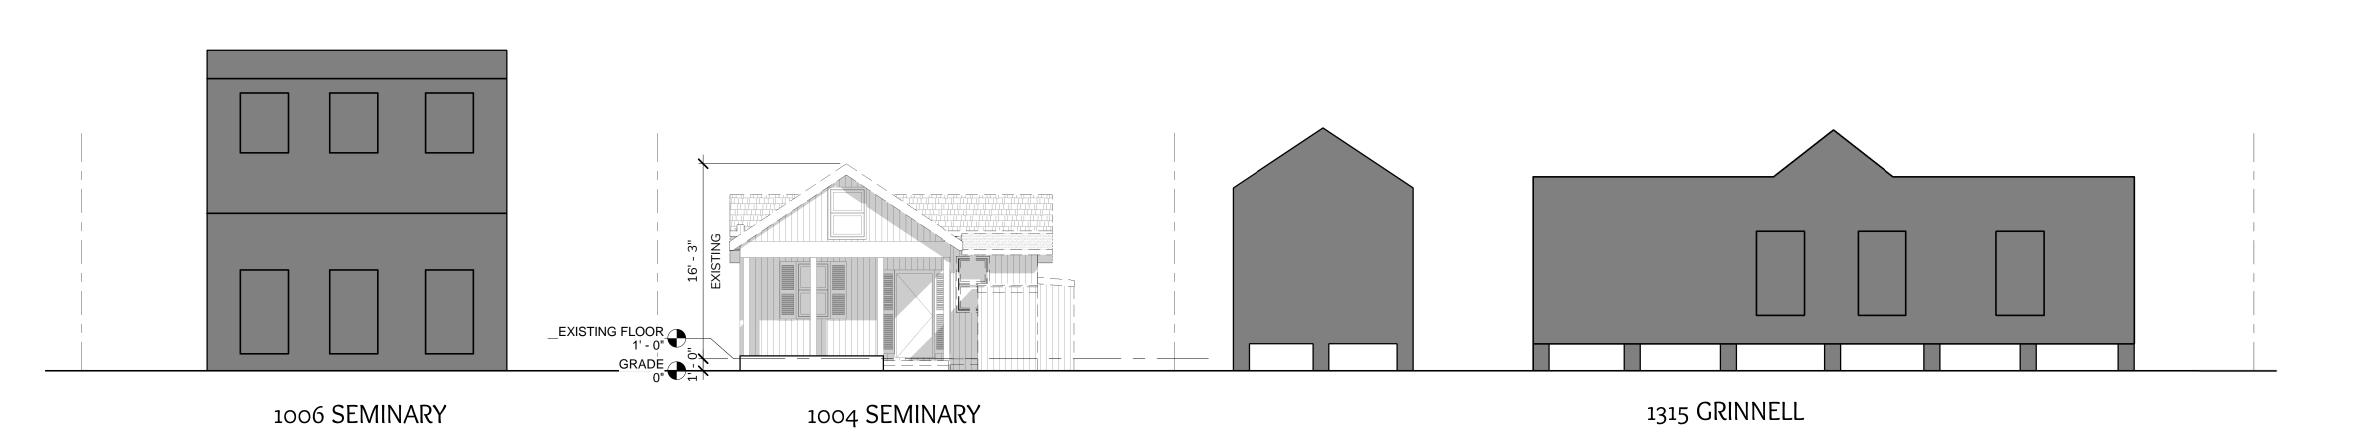

#### Site Facts

The building under review is a contributing resource to the historic district. The one-story frame vernacular house was built in 1901. Additions to the southwest front side and a rear porch attached to the house are not original to the house. Two non-historic sheds are located on the west side of the lot and attached to the house. The house has board and batten wood siding.

Current survey and 1962 Sanborn Map

Front elevation