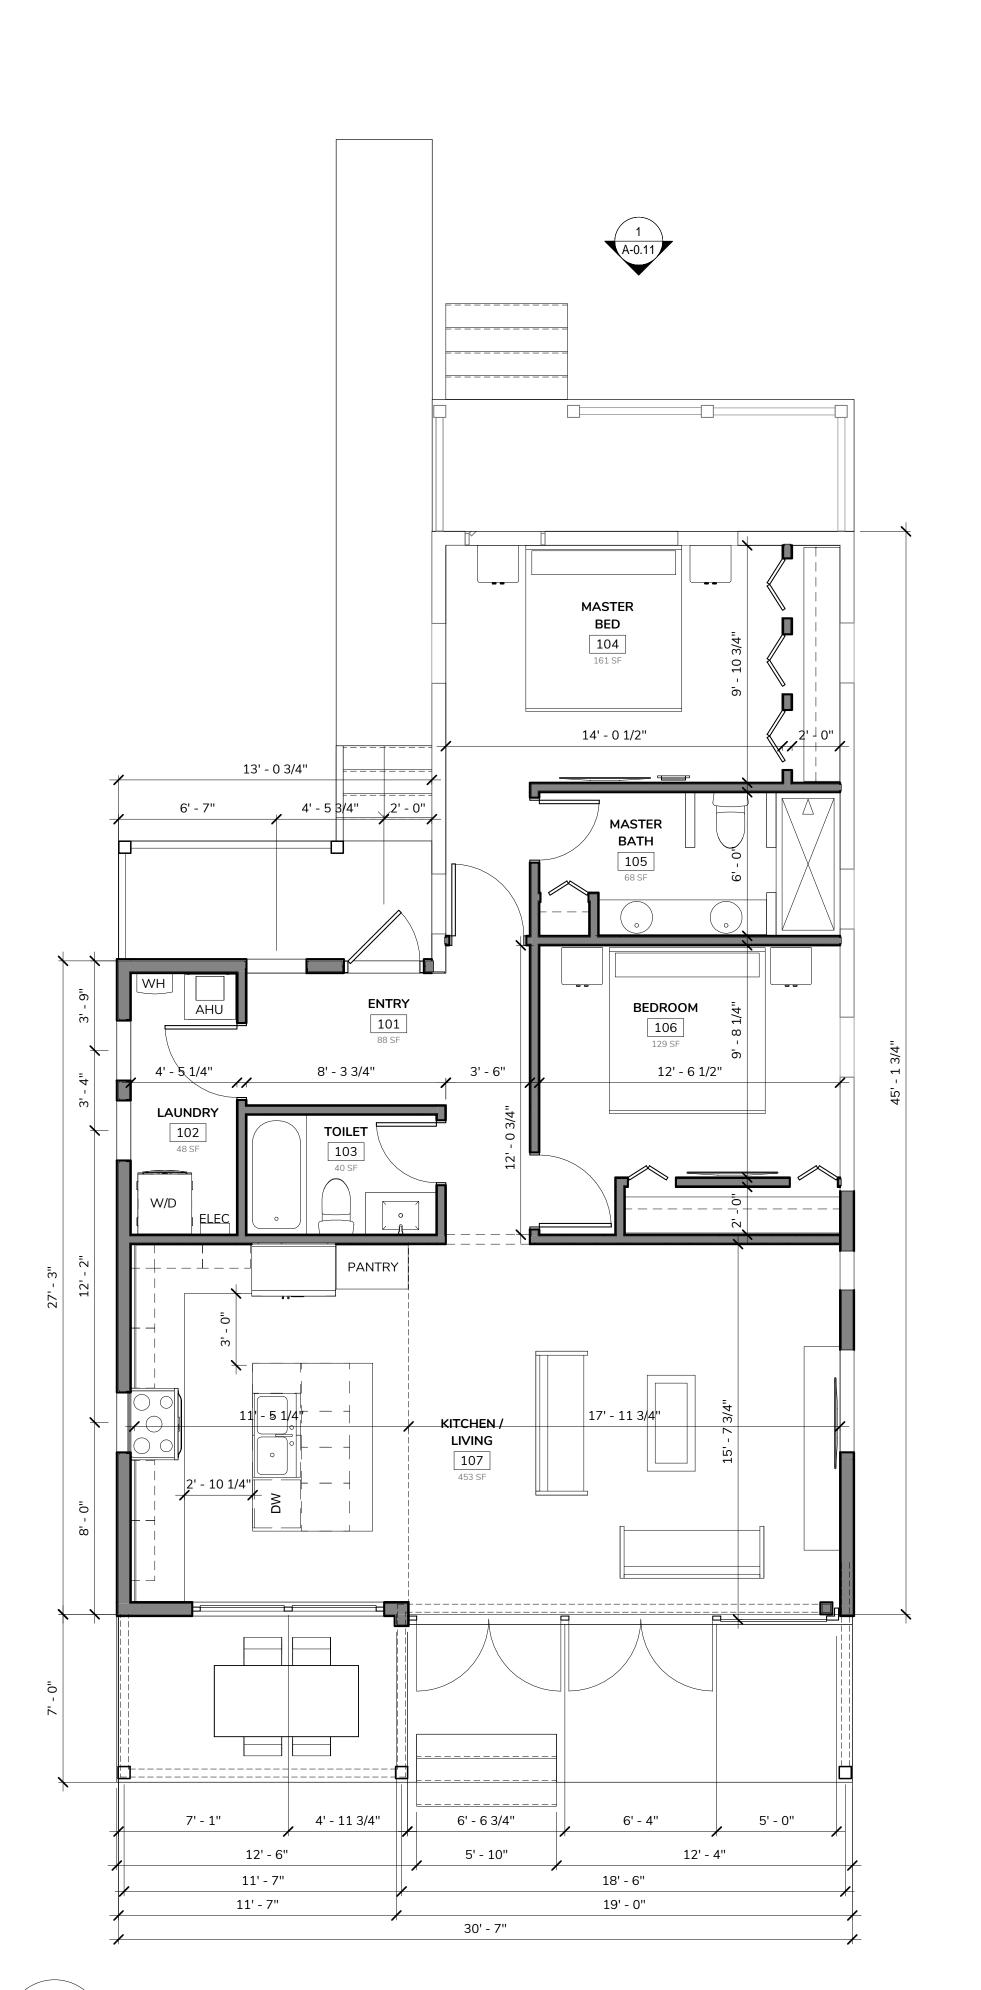

#### **Staff Analysis**

A Certificate of Appropriateness is under review for a new one-story side and rear addition. The plan also includes the relocation of the house towards the front yard and new foundations that will be approximately 18" higher than the existing ones. In addition, the plan includes the extension of exterior walls 2'-3" to raise the roof.

The new addition will extend towards the north, west, and south. A new covered porch with an entry will be the façade of the addition facing Seminary Street. The side addition will have a side gable roof, while the rear addition will be covered with a front gable roof, lower than the principal existing roof. Materials for the new addition includes wood board and batten for exterior siding, single hung impact rated aluminum windows, and metal shingles will be used to finish the roof. The existing front and east side of the house will not be changed, except for the elevation of the roof, which will change the proportions of the existing historic house.

The proposed plans include the relocation of the house towards the east and north to the minimum required setbacks, to create more room for the new proposed additions. New brick pavers will be used for a sidewalk to the new entryway porch. Existing front gingerbread railings and brackets will remain.

Proposed and existing site plans

Proposed and existing front elevation showing difference top plates