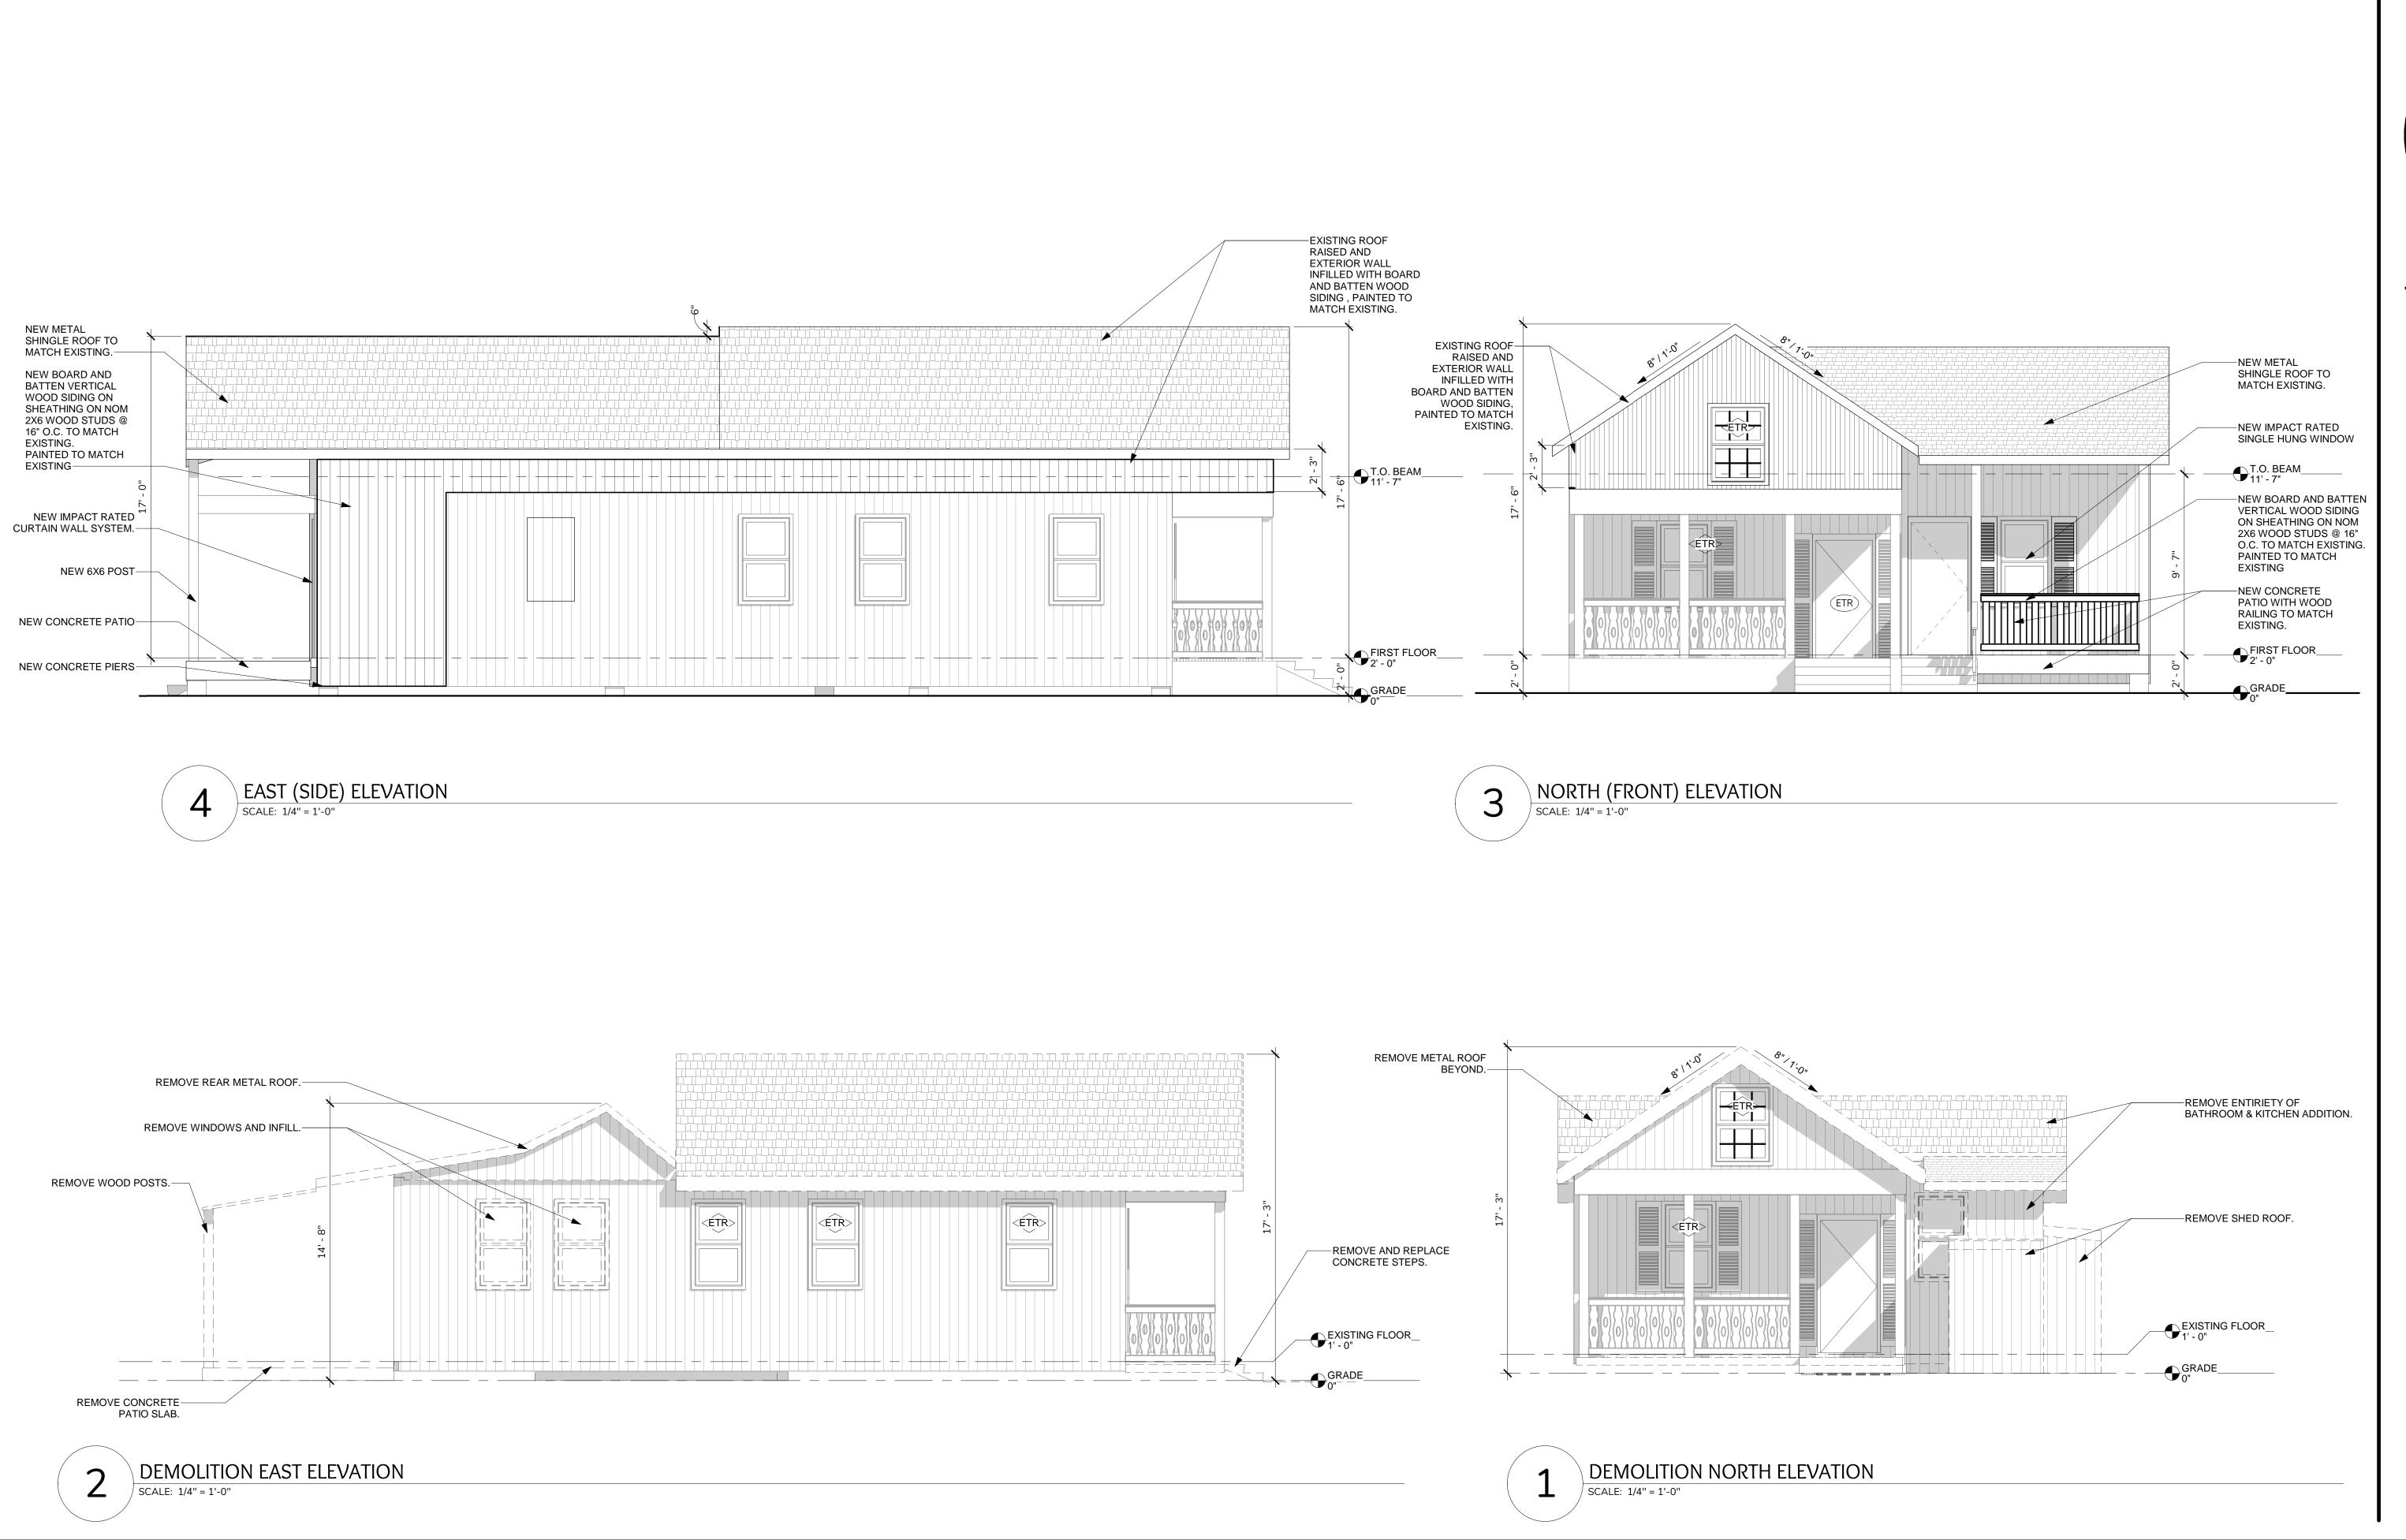

#### **Staff Analysis**

A Certificate of Appropriateness is under review for a new one-story side and rear addition. The plan also includes the relocation of the house towards the front yard and new foundations that will be approximately 18" higher than the existing ones. In addition, the plan includes the extension of exterior walls 2'-3" to raise the roof.

The new addition will extend towards the north, west, and south. A new covered porch with an entry will be the façade of the addition facing Seminary Street. The side addition will have a side gable roof, while the rear addition will be covered with a front gable roof, lower than the principal existing roof. Materials for the new addition includes wood board and batten for exterior siding, single hung impact rated aluminum windows, and metal shingles will be used to finish the roof. The existing front and east side of the house will not be changed, except for the elevation of the roof, which will change the proportions of the existing historic house.

The proposed plans include the relocation of the house towards the east and north to the minimum required setbacks, to create more room for the new proposed additions. New brick pavers will be used for a sidewalk to the new entryway porch. Existing front gingerbread railings and brackets will remain.

#### **Consistency with Guidelines Cited Guidelines**

It is staff's opinion that the proposed design is inconsistent with many of the cited guidelines and the SOIS. Adding height to exterior walls changes completely the proportions and therefore the character of the historic house. The SOIS clearly states that changes to the defining characteristics of the building shall be minimal, and staff opines

that the building form and proportions are essential features to the house. Moreover guideline 20 for additions and alterations states that expanding the existing building form and massing on a contributing building in order to add height to exterior walls and raising the roof is not an appropriate design solution. The first sentence of guideline 21 of additions and alterations establishes that proposed additions that alter the existing proportions and rhythm of a contributing building are prohibited. In this case the new proportions create a different building of what the building looks like. This drastic and inappropriate change in proportions has also a negative impact in the proposed side addition as its scale and mass will overshadow the existing one-story building; this is evident when comparing existing versus proposed front elevations. Staff advised the applicant about the existing regulations for additions.