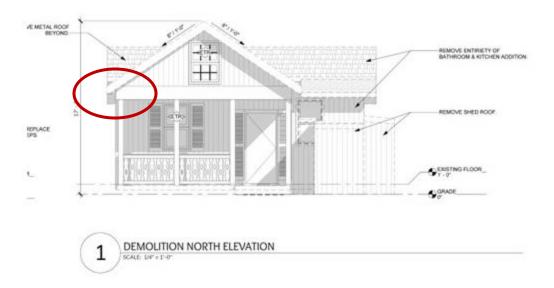

#### DETAILED PROJECT DESCRIPTION OF DEMOLITION

Removal of 1/200 SF of the west side and rear of the house. The entirety of the rear wall will be removed.

- (1) If the subject of the application is a contributing or historic building or structure, then it should not be demolished unless its condition is irrevocably compromised by extreme deterioration or it does not meet any of the following criteria:
  - (a) The existing condition of the building or structure is irrevocably compromised by extreme deterioration.
- (2) Or explain how the building or structure meets the criteria below:
  - (a) Embodies no distinctive characteristics of a type, period, or method of construction of aesthetic or historic significance in the city and is not a significant and distinguishable building entity whose components may lack individual distinction.