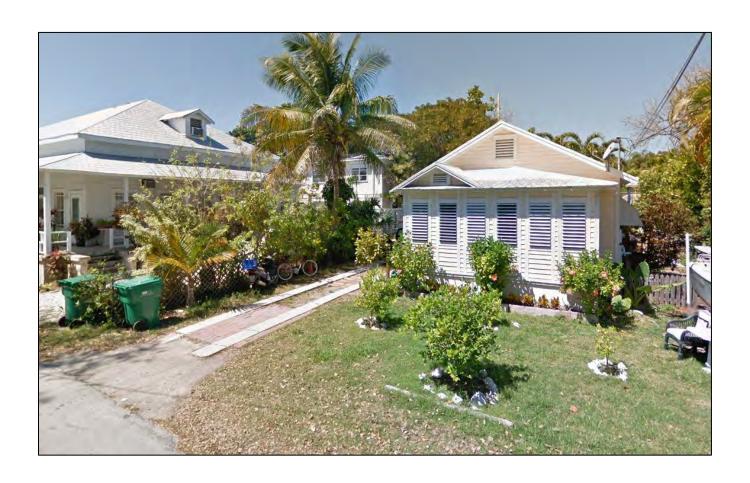

#### Site Facts

The building under review is a contributing resource to the historic district. The one-story frame vernacular house was built in 1901. Additions to the southwest front side and a rear porch attached to the house are not original to the house. Two non-historic sheds are located on the west side of the lot and attached to the house. The house has board and batten wood siding.

Current survey and 1962 Sanborn Map

Front elevation