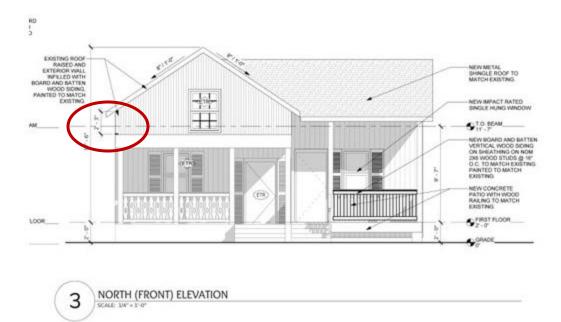

#### **Staff Analysis**

A Certificate of Appropriateness is under review for a new one-story side and rear addition. The plan also includes the relocation of the house towards the front yard and new foundations that will be approximately 18" higher than the existing ones. In addition, the plan includes the extension of exterior walls 2'-3" to raise the roof.

The new addition will extend towards the north, west, and south. A new covered porch with an entry will be the façade of the addition facing Seminary Street. The side addition will have a side gable roof, while the rear addition will be covered with a front gable roof, lower than the principal existing roof. Materials for the new addition includes wood board and batten for exterior siding, single hung impact rated aluminum windows, and metal shingles will be used to finish the roof. The existing front and east side of the house will not be changed, except for the elevation of the roof, which will change the proportions of the existing historic house.

Proposed and existing site plans

Proposed and existing front elevation showing difference top plates

that the building form and proportions are essential features to the house. Moreover guideline 20 for additions and alterations states that expanding the existing building form and massing on a contributing building in order to add height to exterior walls and raising the roof is not an appropriate design solution. The first sentence of guideline 21 of additions and alterations establishes that proposed additions that alter the existing proportions and rhythm of a contributing building are prohibited. In this case the new proportions create a different building of what the building looks like. This drastic and inappropriate change in proportions has also a negative impact in the proposed side addition as its scale and mass will overshadow the existing one-story building; this is evident when comparing existing versus proposed front elevations. Staff advised the applicant about the existing regulations for additions.