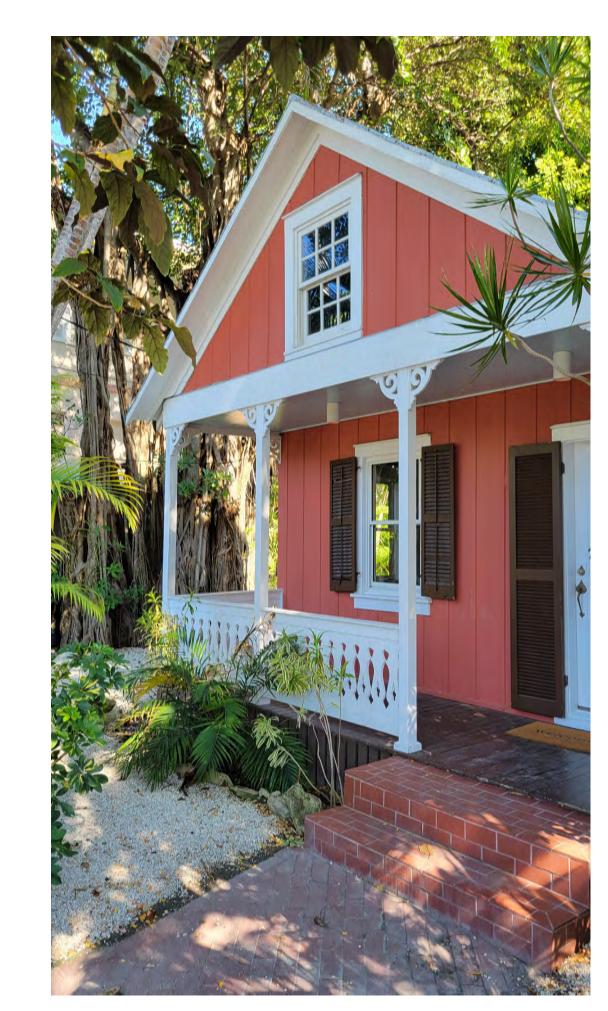

#### Site Facts

The building under review is a contributing resource to the historic district. The one-story frame vernacular house was built in 1901. Additions to the southwest front side and a rear porch attached to the house are not original to the house. Two non-historic sheds are located on the west side of the lot and attached to the house. The house has board and batten wood siding.

Current survey and 1962 Sanborn Map

Front elevation