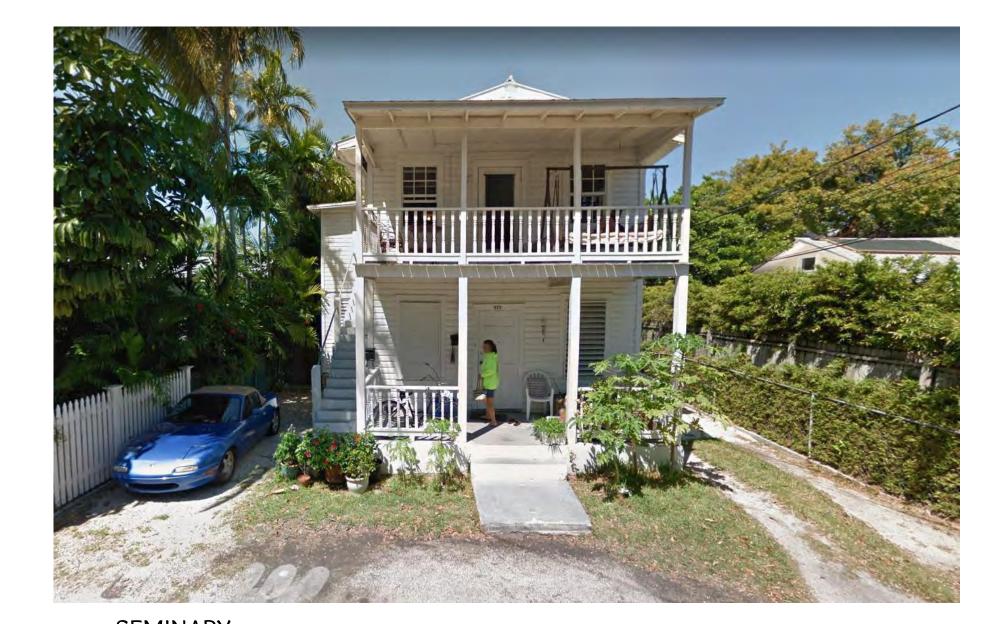

#### Site Facts

The building under review is a contributing resource to the historic district. The one-story frame vernacular house was built in 1901. Additions to the southwest front side and a rear porch attached to the house are not original to the house. Two non-historic sheds are located on the west side of the lot and attached to the house. The house has board and batten wood siding.

Current survey and 1962 Sanborn Map

Front elevation