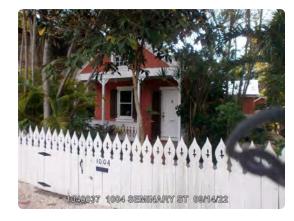

#### Site Facts

The building under review is a contributing resource to the historic district. The one-story frame vernacular house was built in 1901. Additions to the southwest front side and a rear porch attached to the house are not original to the house. Two non-historic sheds are located on the west side of the lot and attached to the house. The house has board and batten wood siding.

Current survey and 1962 Sanborn Map

Front elevation