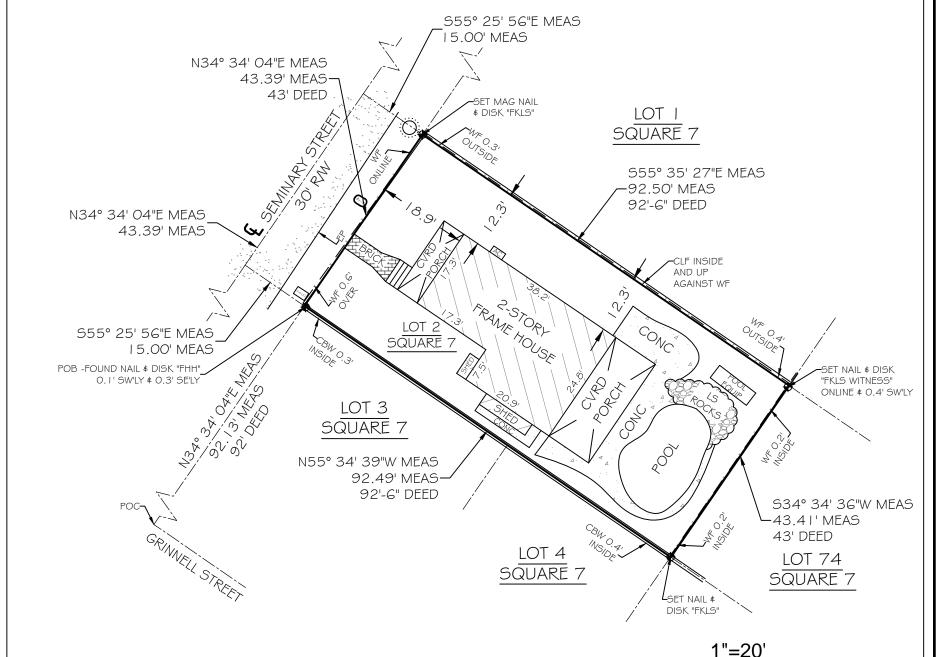

#### Site Facts

The building under review is a contributing resource to the historic district. The one-story frame vernacular house was built in 1901. Additions to the southwest front side and a rear porch attached to the house are not original to the house. Two non-historic sheds are located on the west side of the lot and attached to the house. The house has board and batten wood siding.

The proposed plans include the relocation of the house towards the east and north to the minimum required setbacks, to create more room for the new proposed additions. New brick pavers will be used for a sidewalk to the new entryway porch. Existing front gingerbread railings and brackets will remain.