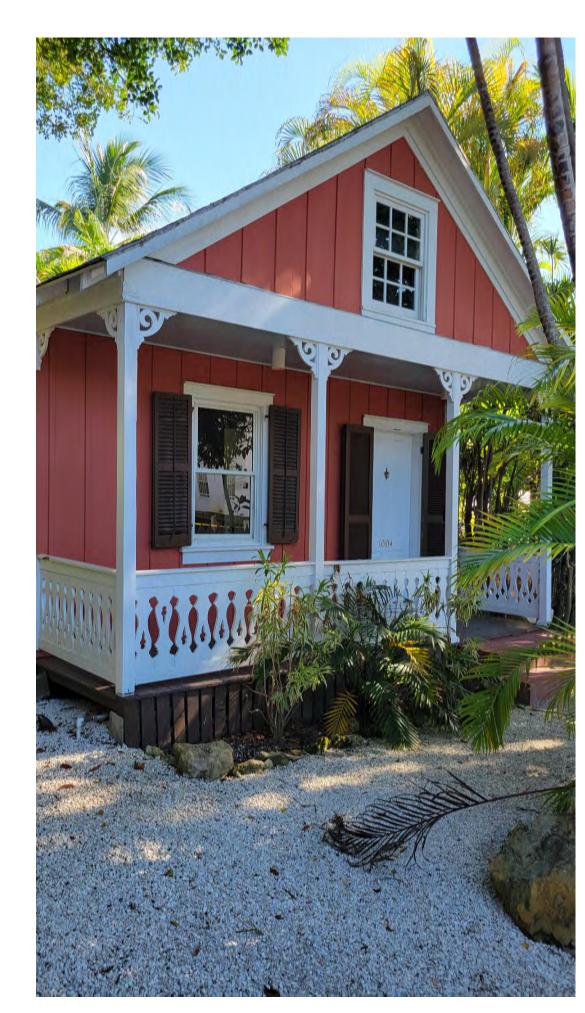

#### Site Facts

The building under review is a contributing resource to the historic district. The one-story frame vernacular house was built in 1901. Additions to the southwest front side and a rear porch attached to the house are not original to the house. Two non-historic sheds are located on the west side of the lot and attached to the house. The house has board and batten wood siding.

Current survey and 1962 Sanborn Map

Front elevation