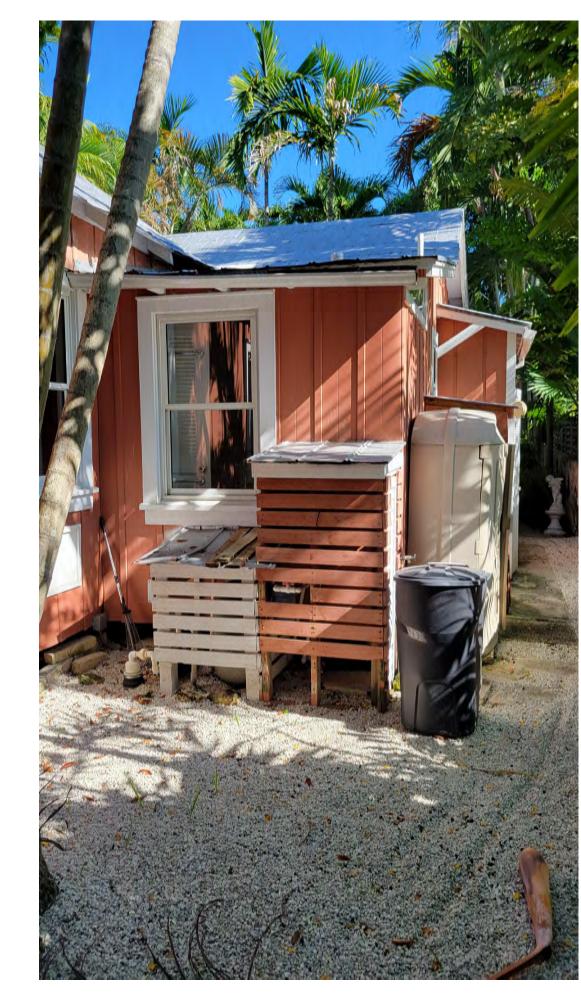

#### Site Facts

The building under review is a contributing resource to the historic district. The one-story frame vernacular house was built in 1901. Additions to the southwest front side and a rear porch attached to the house are not original to the house. Two non-historic sheds are located on the west side of the lot and attached to the house. The house has board and batten wood siding.

#### **Staff Analysis**

A Certificate of Appropriateness is under review for a new one-story side and rear addition. The plan also includes the relocation of the house towards the front yard and new foundations that will be approximately 18" higher than the existing ones. In addition, the plan includes the extension of exterior walls 2'-3" to raise the roof.

The new addition will extend towards the north, west, and south. A new covered porch with an entry will be the façade of the addition facing Seminary Street. The side addition will have a side gable roof, while the rear addition will be covered with a front gable roof, lower than the principal existing roof. Materials for the new addition includes wood board and batten for exterior siding, single hung impact rated aluminum windows, and metal shingles will be used to finish the roof. The existing front and east side of the house will not be changed, except for the elevation of the roof, which will change the proportions of the existing historic house.

The proposed plans include the relocation of the house towards the east and north to the minimum required setbacks, to create more room for the new proposed additions. New brick pavers will be used for a sidewalk to the new entryway porch. Existing front gingerbread railings and brackets will remain.