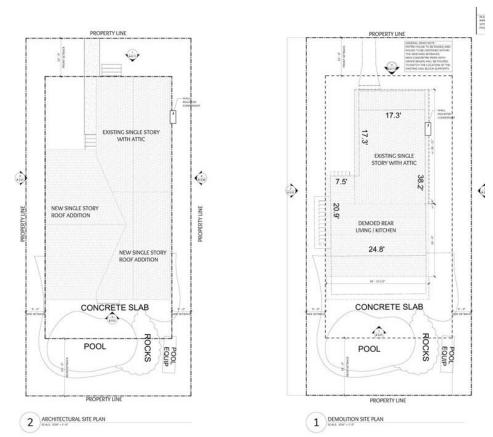

#### **Staff Analysis**

A Certificate of Appropriateness is under review for a new one-story side and rear addition. The plan also includes the relocation of the house towards the front yard and new foundations that will be approximately 18" higher than the existing ones. In addition, the plan includes the extension of exterior walls 2'-3" to raise the roof.

The new addition will extend towards the north, west, and south. A new covered porch with an entry will be the façade of the addition facing Seminary Street. The side addition will have a side gable roof, while the rear addition will be covered with a front gable roof, lower than the principal existing roof. Materials for the new addition includes wood board and batten for exterior siding, single hung impact rated aluminum windows, and metal shingles will be used to finish the roof. The existing front and east side of the house will not be changed, except for the elevation of the roof, which will change the proportions of the existing historic house.

The proposed plans include the relocation of the house towards the east and north to the minimum required setbacks, to create more room for the new proposed additions. New brick pavers will be used for a sidewalk to the new entryway porch. Existing front gingerbread railings and brackets will remain.

Proposed and existing site plans

Proposed and existing front elevation showing difference top plates