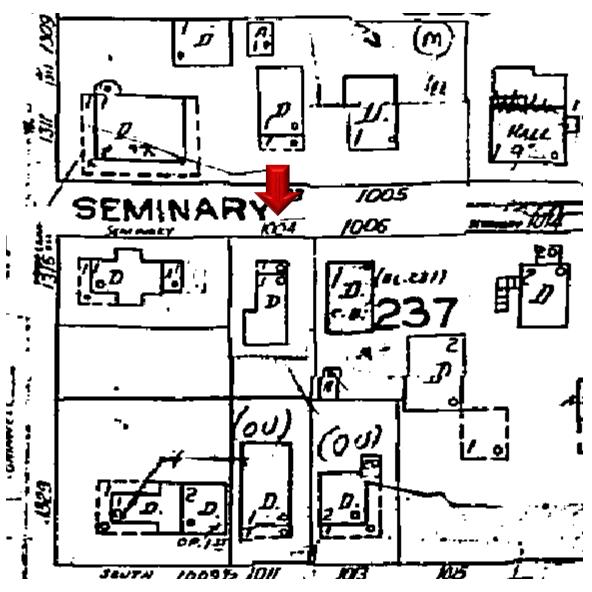

#### Site Facts

The building under review is a contributing resource to the historic district. The one-story frame vernacular house was built in 1901. Additions to the southwest front side and a rear porch attached to the house are not original to the house. Two non-historic sheds are located on the west side of the lot and attached to the house. The house has board and batten wood siding.

Current survey and 1962 Sanborn Map

Front elevation