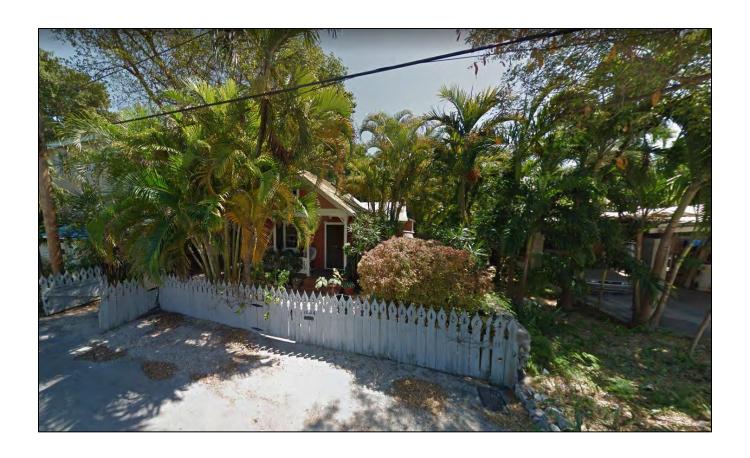

#### Site Facts

The building under review is a contributing resource to the historic district. The one-story frame vernacular house was built in 1901. Additions to the southwest front side and a rear porch attached to the house are not original to the house. Two non-historic sheds are located on the west side of the lot and attached to the house. The house has board and batten wood siding.

Current survey and 1962 Sanborn Map

Front elevation