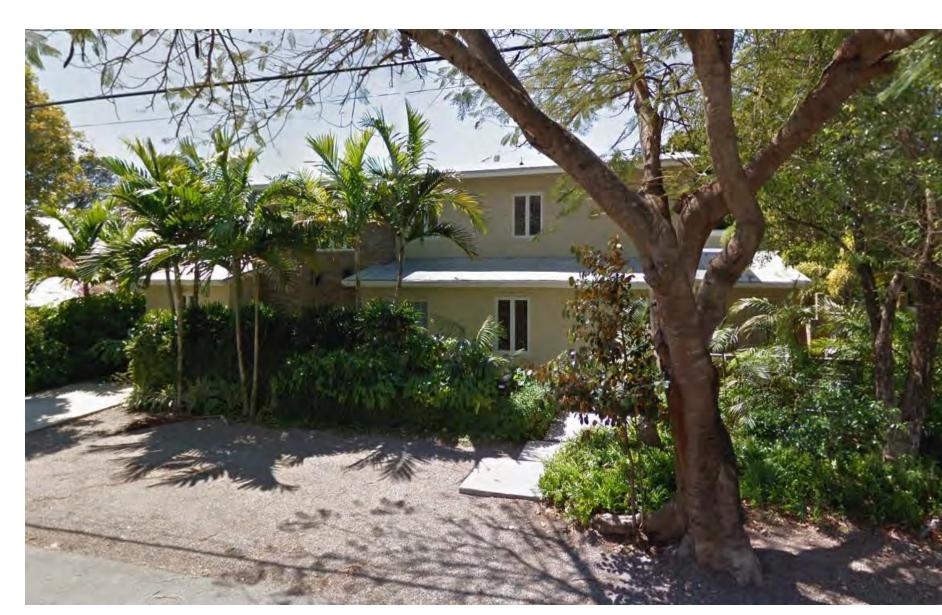

#### Site Facts

The building under review is a contributing resource to the historic district. The one-story frame vernacular house was built in 1901. Additions to the southwest front side and a rear porch attached to the house are not original to the house. Two non-historic sheds are located on the west side of the lot and attached to the house. The house has board and batten wood siding.

Current survey and 1962 Sanborn Map

Front elevation