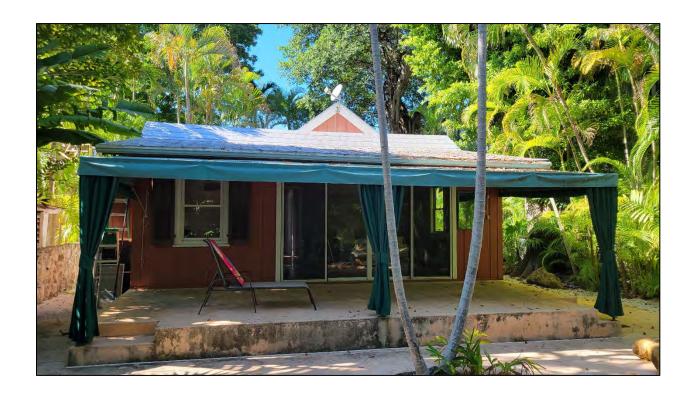

#### Site Facts

The building under review is a contributing resource to the historic district. The one-story frame vernacular house was built in 1901. Additions to the southwest front side and a rear porch attached to the house are not original to the house. Two non-historic sheds are located on the west side of the lot and attached to the house. The house has board and batten wood siding.

The new addition will extend towards the north, west, and south. A new covered porch with an entry will be the façade of the addition facing Seminary Street. The side addition will have a side gable roof, while the rear addition will be covered with a front gable roof, lower than the principal existing roof. Materials for the new addition includes wood board and batten for exterior siding, single hung impact rated aluminum windows, and metal shingles will be used to finish the roof. The existing front and east side of the house will not be changed, except for the elevation of the roof, which will change the proportions of the existing historic house.

The proposed plans include the relocation of the house towards the east and north to the minimum required setbacks, to create more room for the new proposed additions. New brick pavers will be used for a sidewalk to the new entryway porch. Existing front gingerbread railings and brackets will remain.