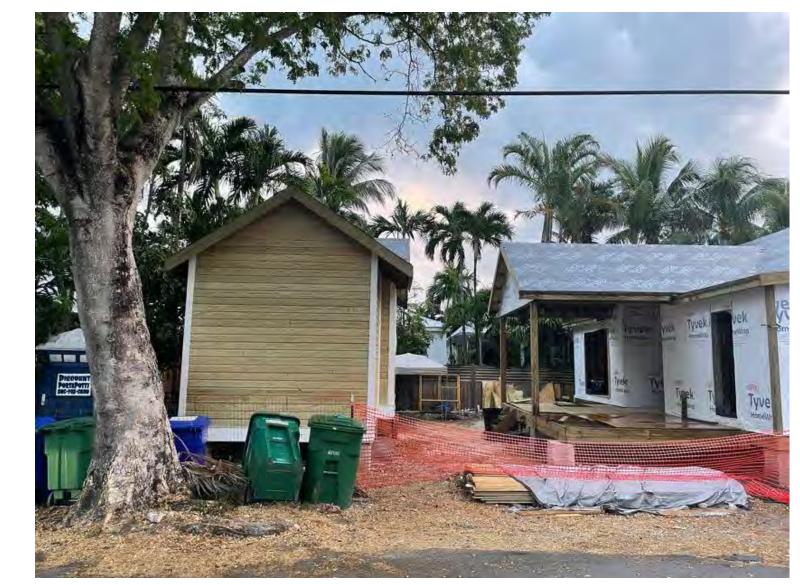

#### Site Facts

The building under review is a contributing resource to the historic district. The one-story frame vernacular house was built in 1901. Additions to the southwest front side and a rear porch attached to the house are not original to the house. Two non-historic sheds are located on the west side of the lot and attached to the house. The house has board and batten wood siding.

#### **Staff Analysis**

A Certificate of Appropriateness is under review for a new one-story side and rear addition. The plan also includes the relocation of the house towards the front yard and new foundations that will be approximately 18" higher than the existing ones. In addition, the plan includes the extension of exterior walls 2'-3" to raise the roof.

The new addition will extend towards the north, west, and south. A new covered porch with an entry will be the façade of the addition facing Seminary Street. The side addition will have a side gable roof, while the rear addition will be covered with a front gable roof, lower than the principal existing roof. Materials for the new addition includes wood board and batten for exterior siding, single hung impact rated aluminum windows, and metal shingles will be used to finish the roof. The existing front and east side of the house will not be changed, except for the elevation of the roof, which will change the proportions of the existing historic house.

The proposed plans include the relocation of the house towards the east and north to the minimum required setbacks, to create more room for the new proposed additions. New brick pavers will be used for a sidewalk to the new entryway porch. Existing front gingerbread railings and brackets will remain.