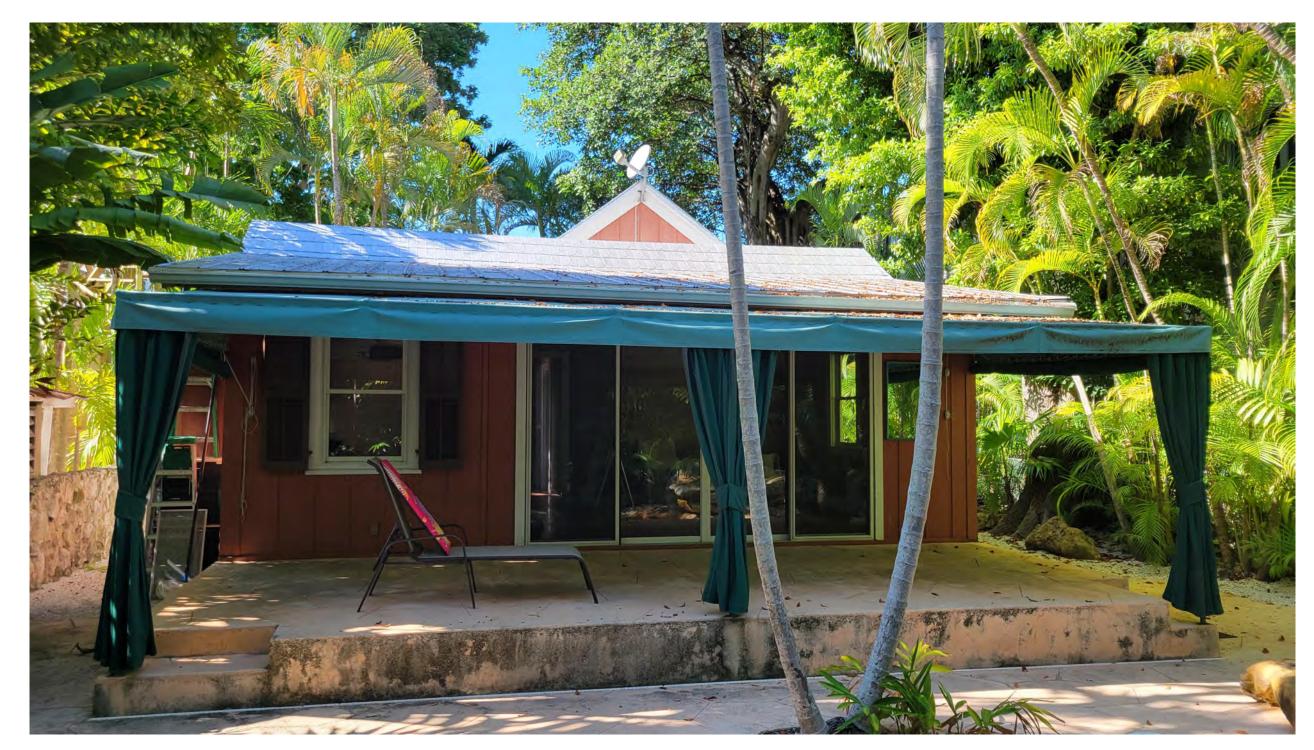

#### Site Facts

The building under review is a contributing resource to the historic district. The one-story frame vernacular house was built in 1901. Additions to the southwest front side and a rear porch attached to the house are not original to the house. Two non-historic sheds are located on the west side of the lot and attached to the house. The house has board and batten wood siding.

The new addition will extend towards the north, west, and south. A new covered porch with an entry will be the façade of the addition facing Seminary Street. The side addition will have a side gable roof, while the rear addition will be covered with a front gable roof, lower than the principal existing roof. Materials for the new addition includes wood board and batten for exterior siding, single hung impact rated aluminum windows, and metal shingles will be used to finish the roof. The existing front and east side of the house will not be changed, except for the elevation of the roof, which will change the proportions of the existing historic house.

The proposed plans include the relocation of the house towards the east and north to the minimum required setbacks, to create more room for the new proposed additions. New brick pavers will be used for a sidewalk to the new entryway porch. Existing front gingerbread railings and brackets will remain.

that the building form and proportions are essential features to the house. Moreover guideline 20 for additions and alterations states that expanding the existing building form and massing on a contributing building in order to add height to exterior walls and raising the roof is not an appropriate design solution. The first sentence of guideline 21 of additions and alterations establishes that proposed additions that alter the existing proportions and rhythm of a contributing building are prohibited. In this case the new proportions create a different building of what the building looks like. This drastic and inappropriate change in proportions has also a negative impact in the proposed side addition as its scale and mass will overshadow the existing one-story building; this is evident when comparing existing versus proposed front elevations. Staff advised the applicant about the existing regulations for additions.