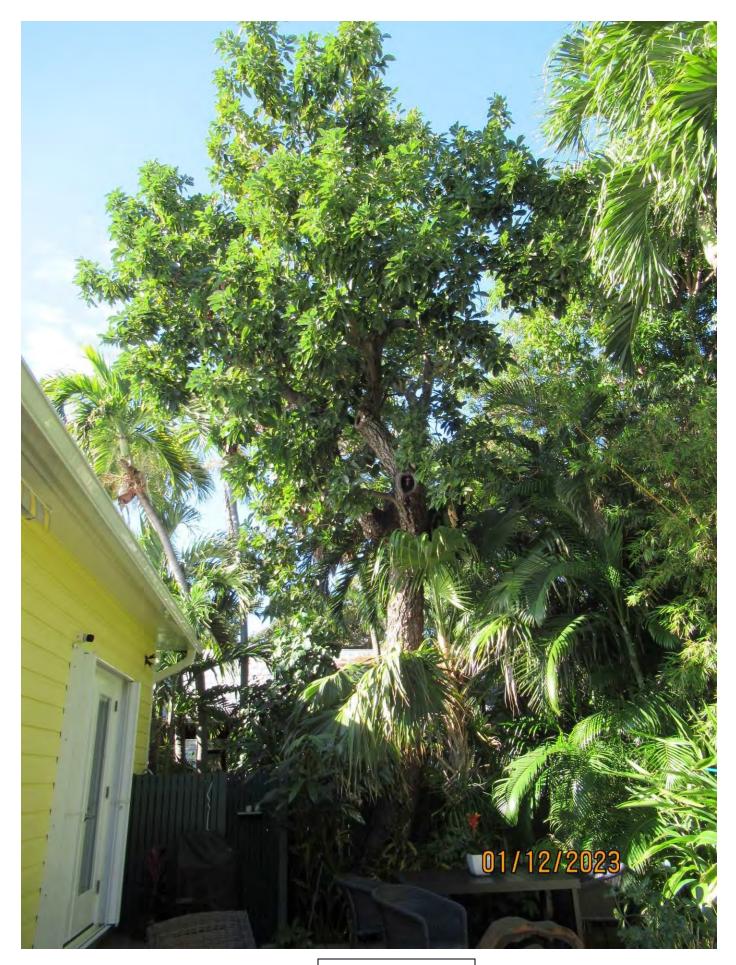

Tree Species: Avocado (Persea americana)

Photo showing location of tree in back yard.

Photo of whole tree.

Photo of main trunk and canopy, view 1.

Photo of tree canopy, view 1.

Close up photo of old cut areas with decay.