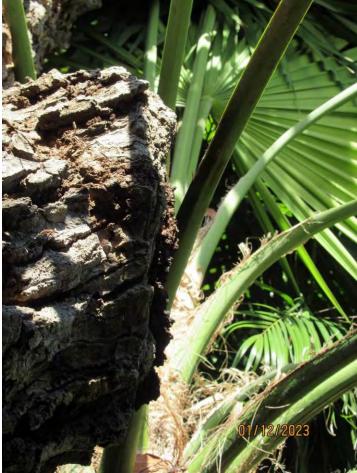

Photo of tree canopy, view 2.

Photo of tree canopy, view 3.

Two photos showing old cut/decay areas with termite mud.

Photo looking up the tree trunk into the canopy.

Photo of main trunk and canopy, view 3.

Photo of tree canopy, view 4.

Diameter: 20" Location: 60% (tree located in back yard near property line area) Species: 100% (on protected tree list) Condition: 40% (overall condition is poor, evidence of termites observed, decay in old cuts.) Total Average Value = 66% Value x Diameter = 13.2 replacement caliper inches