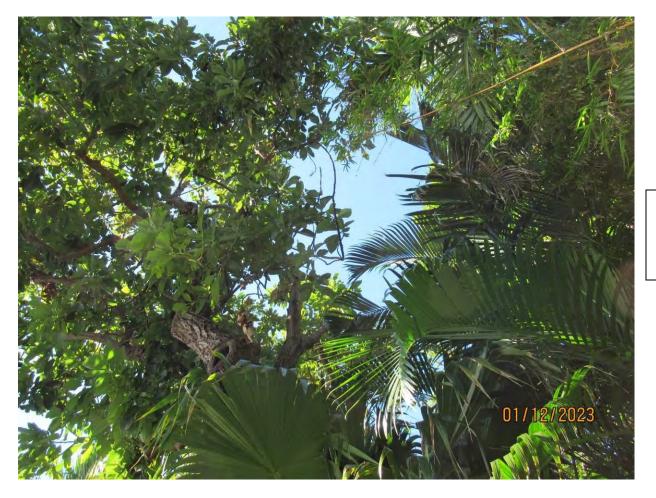

Tree Species: Avocado (Persea americana)

Photo showing location of tree in back yard.

Photo of whole tree.

Photo of main trunk and canopy, view 1.

Photo of tree canopy, view 1.

Close up photo of old cut areas with decay.

Photo of tree canopy, view 2.

Photo of tree canopy, view 3.

Two photos showing old cut/decay areas with termite mud.

Photo looking up the tree trunk into the canopy.

Photo of main trunk and canopy, view 3.

Photo of tree canopy, view 4.

Diameter: 20" Location: 60% (tree located in back yard near property line area) Species: 100% (on protected tree list) Condition: 40% (overall condition is poor, evidence of termites observed, decay in old cuts.) Total Average Value = 66% Value x Diameter = 13.2 replacement caliper inches