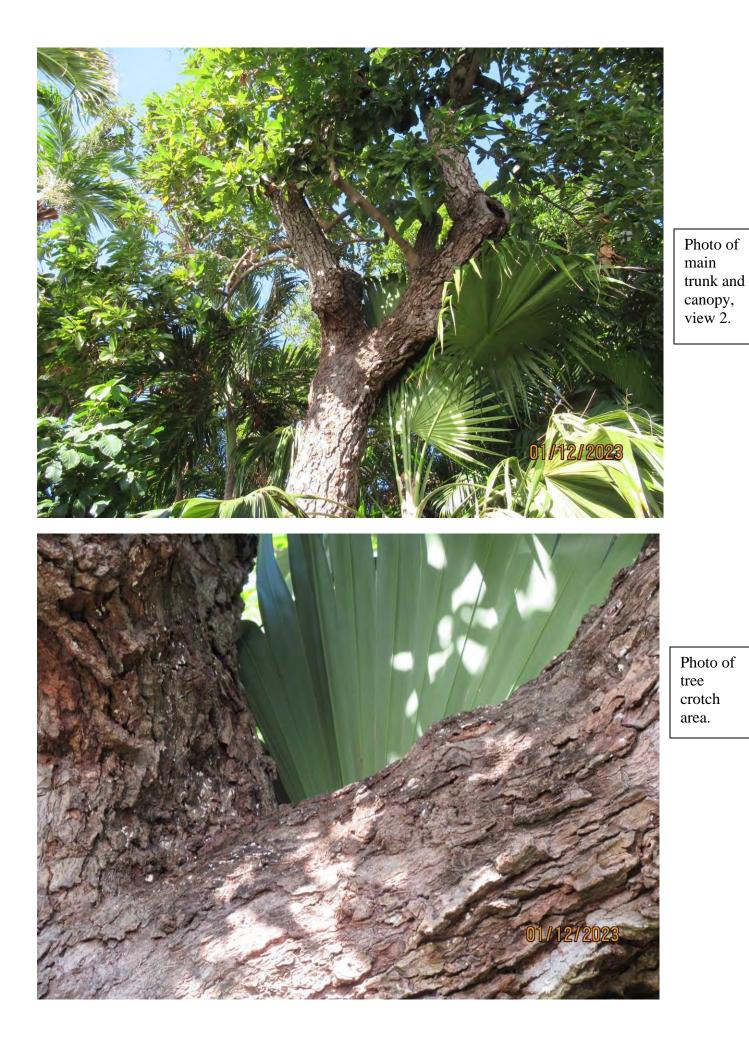

Photo of tree canopy, view 2.

Photo of tree canopy, view 3.

Two photos showing old cut/decay areas with termite mud.

Photo looking up the tree trunk into the canopy.

Photo of main trunk and canopy, view 3.

Photo of tree canopy, view 4.

Diameter: 20" Location: 60% (tree located in back yard near property line area) Species: 100% (on protected tree list) Condition: 40% (overall condition is poor, evidence of termites observed, decay in old cuts.) Total Average Value = 66% Value x Diameter = 13.2 replacement caliper inches