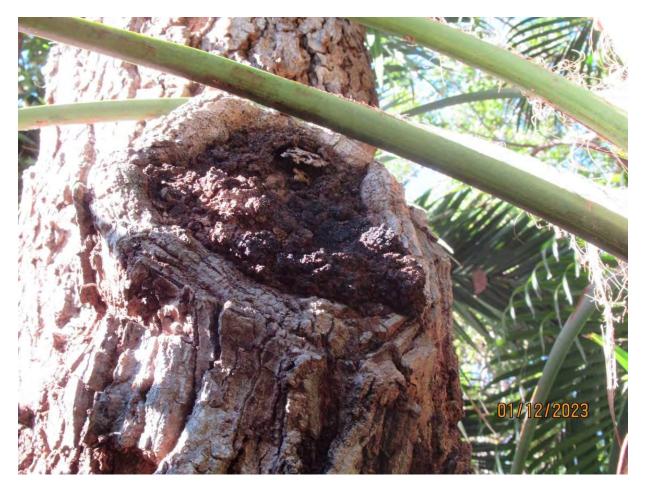

Tree Species: Avocado (Persea americana)

Photo showing location of tree in back yard.

Photo of whole tree.

Photo of main trunk and canopy, view 1.

Photo of tree canopy, view 1.

Close up photo of old cut areas with decay.

Photo of tree canopy, view 2.

Photo of tree canopy, view 3.

Two photos showing old cut/decay areas with termite mud.

Photo looking up the tree trunk into the canopy.

Photo of main trunk and canopy, view 3.

Photo of tree canopy, view 4.

Diameter: 20" Location: 60% (tree located in back yard near property line area) Species: 100% (on protected tree list) Condition: 40% (overall condition is poor, evidence of termites observed, decay in old cuts.) Total Average Value = 66% Value x Diameter = 13.2 replacement caliper inches