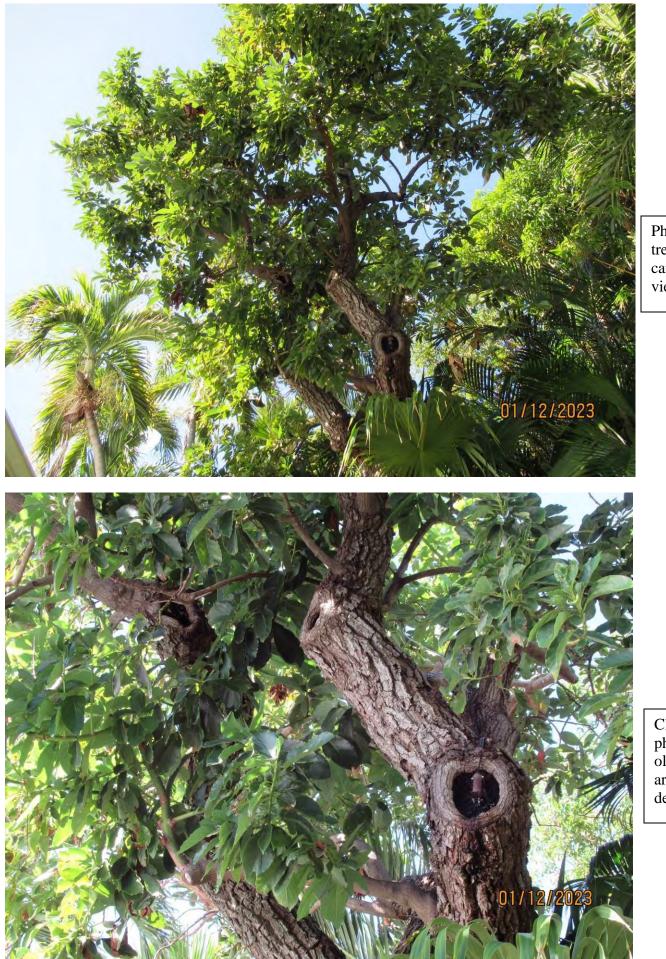

Tree Species: Avocado (Persea americana)

Photo showing location of tree in back yard.

Photo of whole tree.

Photo of main trunk and canopy, view 1.

Photo of tree canopy, view 1.

Close up photo of old cut areas with decay.

Photo of tree canopy, view 2.

Photo of tree canopy, view 3.

Two photos showing old cut/decay areas with termite mud.

Photo looking up the tree trunk into the canopy.

Photo of main trunk and canopy, view 3.