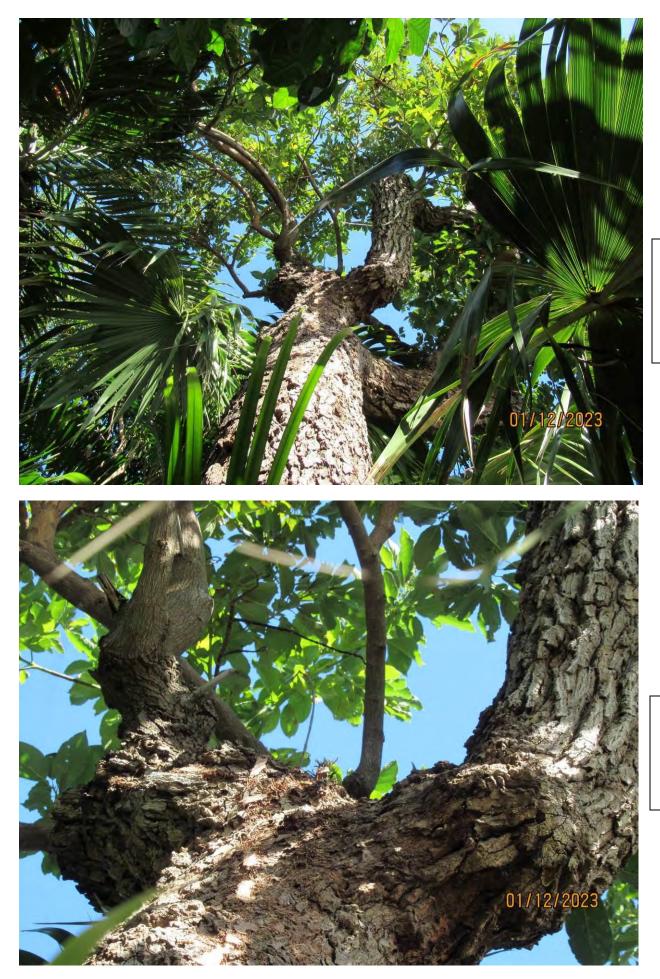

Tree Species: Avocado (Persea americana)

Photo showing location of tree in back yard.

Photo of whole tree.

Photo of main trunk and canopy, view 1.

Photo of tree canopy, view 1.

Close up photo of old cut areas with decay.

Photo of tree canopy, view 2.

Photo of tree canopy, view 3.

Two photos showing old cut/decay areas with termite mud.

Photo looking up the tree trunk into the canopy.

Photo of main trunk and canopy, view 3.

Photo of tree canopy, view 4.

Diameter: 20" Location: 60% (tree located in back yard near property line area) Species: 100% (on protected tree list) Condition: 40% (overall condition is poor, evidence of termites observed, decay in old cuts.) Total Average Value = 66% Value x Diameter = 13.2 replacement caliper inches