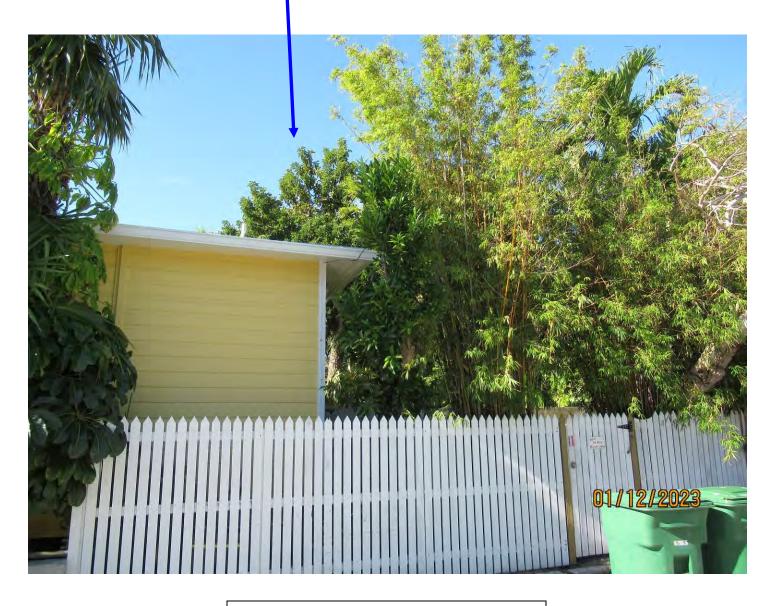

Tree Species: Avocado (Persea americana)

Photo showing location of tree in back yard.

Photo of whole tree.

Photo of main trunk and canopy, view 1.

Photo of tree canopy, view 1.

Close up photo of old cut areas with decay.