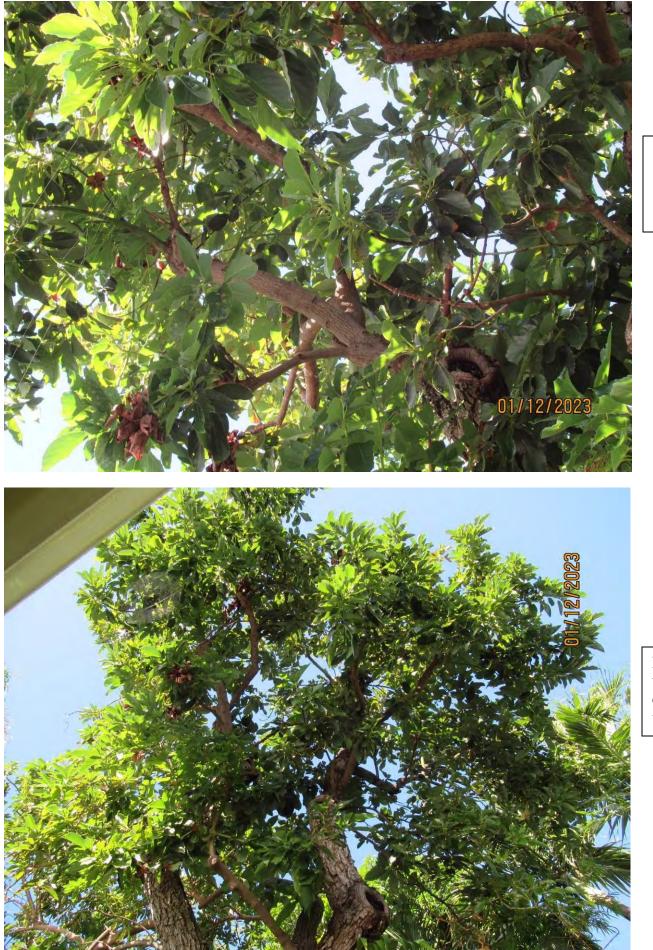

Tree Species: Avocado (Persea americana)

Photo showing location of tree in back yard.

Photo of whole tree.

Photo of main trunk and canopy, view 1.

Photo of tree canopy, view 1.

Close up photo of old cut areas with decay.

Photo of tree canopy, view 2.

Photo of tree canopy, view 3.

Two photos showing old cut/decay areas with termite mud.

Photo looking up the tree trunk into the canopy.

Photo of main trunk and canopy, view 3.

Photo of tree canopy, view 4.

Diameter: 20" Location: 60% (tree located in back yard near property line area) Species: 100% (on protected tree list) Condition: 40% (overall condition is poor, evidence of termites observed, decay in old cuts.) Total Average Value = 66% Value x Diameter = 13.2 replacement caliper inches