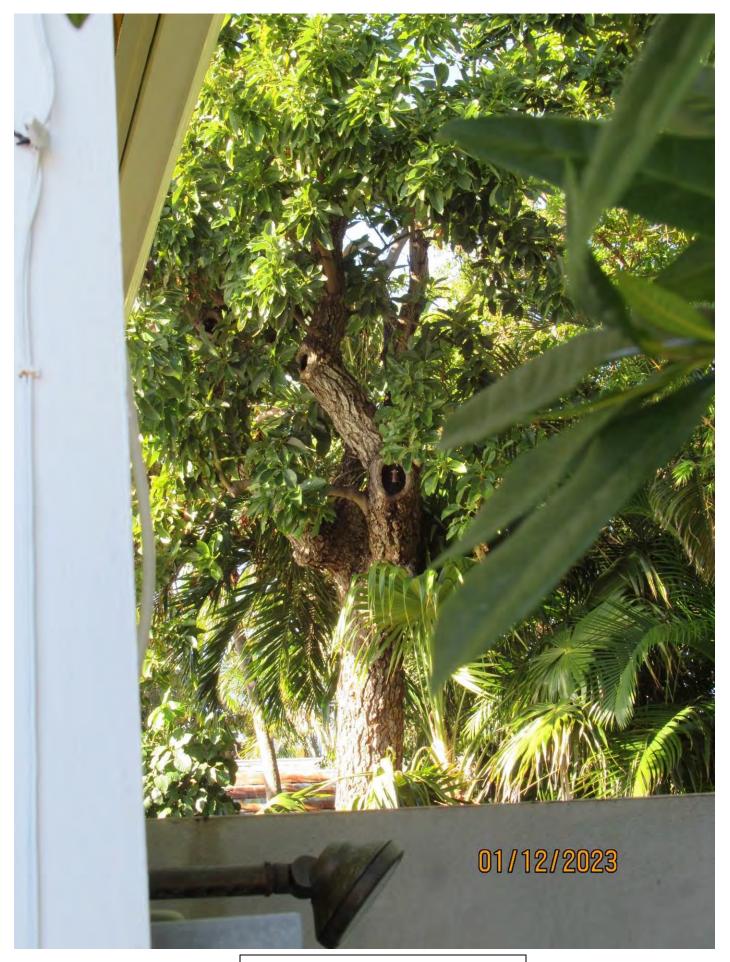

Tree Species: Avocado (Persea americana)

Photo showing location of tree in back yard.

Photo of whole tree.

Photo of main trunk and canopy, view 1.

Photo of tree canopy, view 1.

Close up photo of old cut areas with decay.