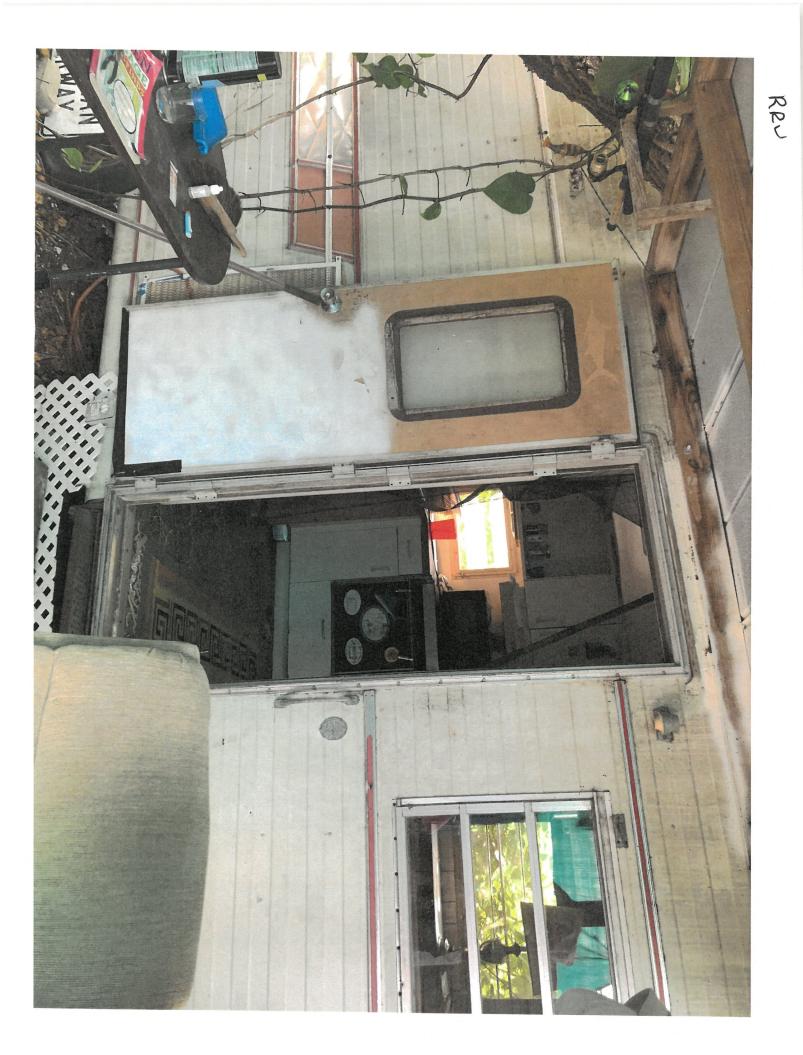

- The applicant submitted a general code complaint dated June 14, 2000, indicating the houseboat was not connected to sanitary sewer system.
- The 2005 Polk County Directory references Judy Bradford at this address with a second reference to 1-2 No Current Listing (2 Apts.).
- The 2008 Polk County Directory references Gary Zimmerman (20) at this address. The notation (20) represents the number of years at this address.
- The 2009 Polk County Directory references Judith Bradford (21) at this address. The notation (21) represents the number of years at this address.
- The 2010 Polk County Directory references Gary Zimmerman (22) at 10 Hilton Haven, no reference to C. The notation (22) represents the number of years at this address.
- The 2011 Polk County Directory references Gary Zimmerman (23) and Judith Bradford (23) at this address, no reference to C. The notation (23) represents the number of years at this address.
- Monroe County Property Appraiser property details dated June 20, 2006, describe the Land Use Code 010C - Residential Canal 9958 SF; there is no reference to any units.
- The applicant's exhibit depicting City of Key West Land Miscellaneous Information Inquiry date June 23, 2006, indicates 2 Houseboats and 1 Shed but they are not at this parcel, they are south of Hilton Haven Drive.
- Photos from the November 7, 2019 site visit identifies two floating structures. The Planner was only able to take photos of the inside of one floating structure.
- Photos from the August 5, 2022 site visit depict the same two floating structures from the November 7, 2019 site visit. In September 2022, there were a total of four floating structures at parcel RE# 00001850-000000, however the westernmost floating structure does not appear to be within the applicant's property line. Planning was not able to gain access to take photos of the interiors of any floating structure during the August 5, 2022, site visit.
- During the August 5, 2022 and September 12, 2022 site visits Planning staff took photographs depicting the floating structures' power sources; power is being provided through outdoor extension cords to the structures. Non-permanent water hoses were also observed, although these may be for auxiliary purposes.

- On September 1, 2022 the property owner's attorney, Brett Tyler Smith, submitted photos of two floating structures.
- One September 12, 2022, the Planning Department performed a third site visit and secured photos of the interior of a floating structure.
- During the September 12, 2022 site visit the long-term property manager intimated that on or about April 2010, there were only two floating structures located at 10-C Hilton Haven Drive.