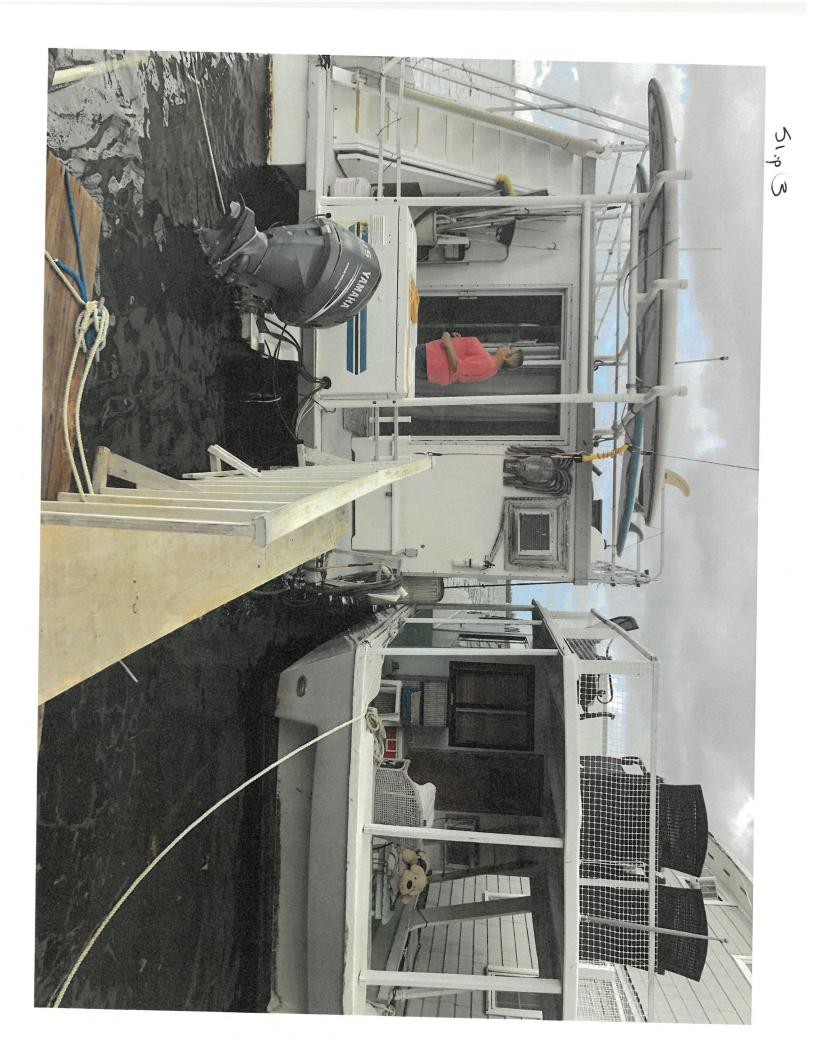

### • Parcel RE# 00002070-000000: Request for recognition of (1) Non-transient lockout studio –

- The applicant submitted affidavits from Edward Brugman and Michael Jansen affirming this unit was in existence in April 2010.
- The applicant submitted an affirmation from Michael Skoglund, Licensed General Contractor, reflecting he inspected this lock-out unit on September 10, 2019. It was his professional opinion that the unit and associated improvements predated 2010.
- Michael Skoglund wrote a letter dated September 6, 2019 to Terrence K. Justice, Building Director, indicating he inspected the structure and determined that it conformed to the building code at the time of the original construction as well as subsequent revisions.
- Photos taken during the August 5, 2022 site visit were consistent with the photos taken on November 7, 2019.
- Parcel RE# 00002070-000000: Request for recognition of (1) Non-transient RV -
  - Exhibit A (unsigned letter) indicates on or about 1990 the RV was rented to a person known as Patrick Nowiki.
  - The applicant submitted a letter from Native Landscape Design dated August 25, 2019 referencing the trailer.