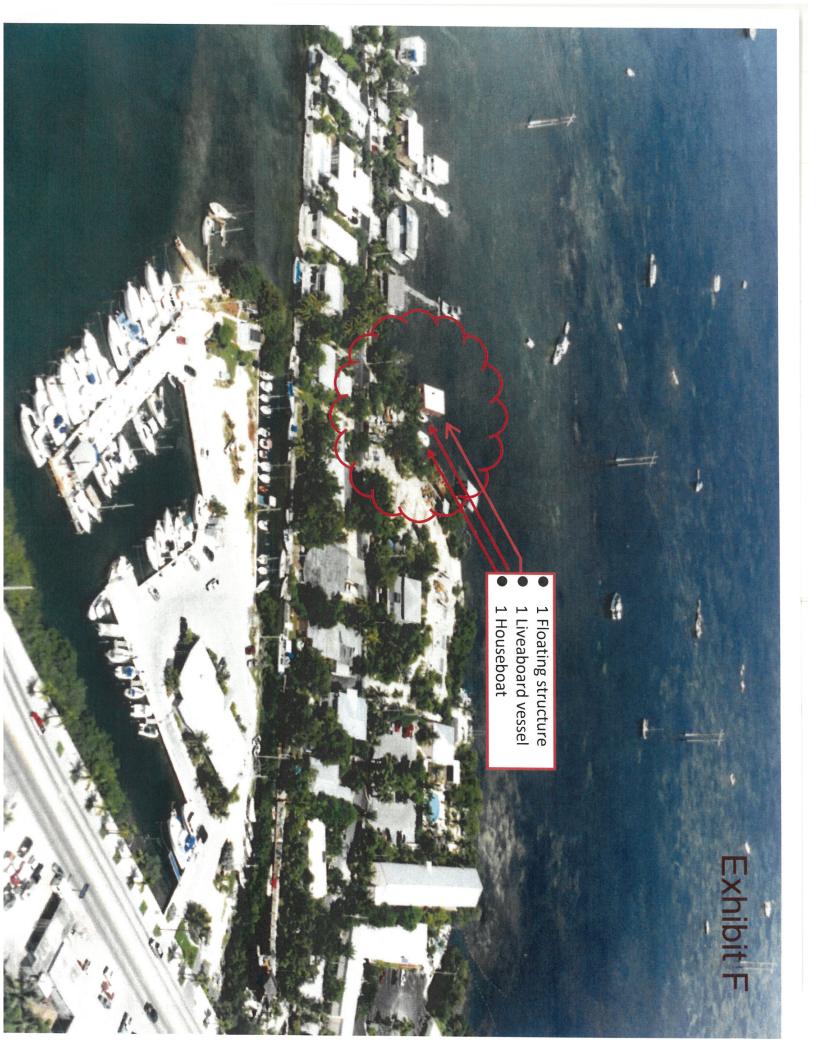

#### **Planning Summary:**

The application requested the recognition of an additional six (6) non-transient units at the real property located at 9 Hilton Haven Drive and 10 Hilton Haven Drive. The parcel identified as RE# 00002070-000000 is on the south side of Hilton Haven Drive and includes the proposed units at 9-D and the RV. The parcel identified as RE# 00002100-000000 includes the proposed unit at 10-B2, also on the south side of Hilton Haven Drive. The one proposed floating structure and two proposed liveaboards are requested on the north side of Hilton Haven Drive on the parcel identified as RE# 00001850-000000. There is currently a total of six non-transient unit licenses attributed to these properties, as noted previously. The following is a summary of the documentation by staff and evidence provided by the applicant's attorney to the City:

## • Parcel RE# 00001850-000000: Request for recognition of three (3) units (liveaboards and floating structure, per applicant)

- The applicant submitted affidavits from Edward Brugman and Michael Jansen affirming these units were in existence in April 2010.
- The applicant submitted no evidence to suggest the exact floating structures at the dock now are those same structures that were in existence in 2010. A 2006 photo submitted by the applicant (Exhibit K) depicts a liveaboard houseboat and liveaboard sailboat that are no longer at the property. A 2009 aerial photo (Exhibit L) depicts two large vessels and one small vessel, however one of the larger vessels does not appear to be within Parcel RE# 00001850-000000. It is not possible to determine whether these vessels were units, whether they were the same vessels present in 2010, or whether those same vessels or units are there today. The 2019 application also includes a 2019 photo which depicts two different floating structures- not the same as those depicted in 2006. The Code requires in Section 108-991(3), "...Units existing in 2010 will be documented through a mandatory site visit by city staff and at least two of the following records: . . .". City staff are not able to document these units through a mandatory site visit, because staff is not able to verify that the vessels there today are the same vessels or floating structures with units in existence in 2010.
- Records from Keys Energy and Florida Keys Aqueduct Authority only reflect seven (7) electric and water accounts for all three properties. Six units have been recognized already for these properties. Records reflect one additional account, for a unit "10-C" through both Keys Energy and FKAA documents; Keys Energy records show that account was established in 1974.

With respect to the request to recognize additional units at Parcel RE# 00001850-000000 (floating structure and liveaboard vessels), the Northwesternmost vessel identified in Exhibits F, K and L is not located on parcel RE# 00001850-000000. Additionally, no evidence was submitted to substantiate that the structures or vessels currently located on the parcel and inspected during the site visits are the original structures or vessels depicted in the photos prior to April 1, 2010.