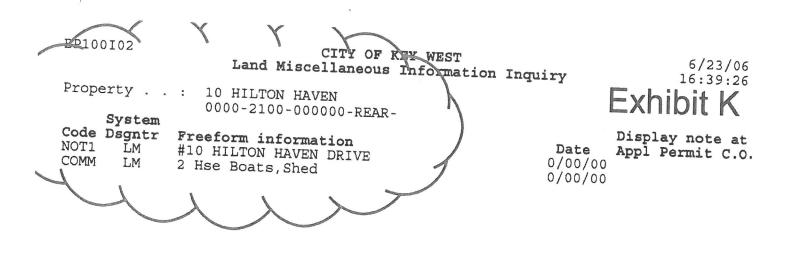

## • Parcel RE# 00001850-000000: Request for recognition of three (3) units (liveaboards and floating structure, per applicant)

- The applicant submitted affidavits from Edward Brugman and Michael Jansen affirming these units were in existence in April 2010.
- The applicant submitted no evidence to suggest the exact floating structures at the dock now are those same structures that were in existence in 2010. A 2006 photo submitted by the applicant (Exhibit K) depicts a liveaboard houseboat and liveaboard sailboat that are no longer at the property. A 2009 aerial photo (Exhibit L) depicts two large vessels and one small vessel, however one of the larger vessels does not appear to be within Parcel RE# 00001850-000000. It is not possible to determine whether these vessels were units, whether they were the same vessels present in 2010, or whether those same vessels or units are there today. The 2019 application also includes a 2019 photo which depicts two different floating structures- not the same as those depicted in 2006. The Code requires in Section 108-991(3), "...Units existing in 2010 will be documented through a mandatory site visit by city staff and at least two of the following records: . . .". City staff are not able to document these units through a mandatory site visit, because staff is not able to verify that the vessels there today are the same vessels or floating structures with units in existence in 2010.
- Records from Keys Energy and Florida Keys Aqueduct Authority only reflect seven (7) electric and water accounts for all three properties. Six units have been recognized already for these properties. Records reflect one additional account, for a unit "10-C" through both Keys Energy and FKAA documents; Keys Energy records show that account was established in 1974.

- The applicant submitted a general code complaint dated June 14, 2000, indicating the houseboat was not connected to sanitary sewer system.
- The 2005 Polk County Directory references Judy Bradford at this address with a second reference to 1-2 No Current Listing (2 Apts.).
- The 2008 Polk County Directory references Gary Zimmerman (20) at this address. The notation (20) represents the number of years at this address.
- The 2009 Polk County Directory references Judith Bradford (21) at this address. The notation (21) represents the number of years at this address.
- The 2010 Polk County Directory references Gary Zimmerman (22) at 10 Hilton Haven, no reference to C. The notation (22) represents the number of years at this address.
- The 2011 Polk County Directory references Gary Zimmerman (23) and Judith Bradford (23) at this address, no reference to C. The notation (23) represents the number of years at this address.
- Monroe County Property Appraiser property details dated June 20, 2006, describe the Land Use Code 010C - Residential Canal 9958 SF; there is no reference to any units.
- The applicant's exhibit depicting City of Key West Land Miscellaneous Information Inquiry date June 23, 2006, indicates 2 Houseboats and 1 Shed but they are not at this parcel, they are south of Hilton Haven Drive.
- Photos from the November 7, 2019 site visit identifies two floating structures. The Planner was only able to take photos of the inside of one floating structure.
- Photos from the August 5, 2022 site visit depict the same two floating structures from the November 7, 2019 site visit. In September 2022, there were a total of four floating structures at parcel RE# 00001850-000000, however the westernmost floating structure does not appear to be within the applicant's property line. Planning was not able to gain access to take photos of the interiors of any floating structure during the August 5, 2022, site visit.
- During the August 5, 2022 and September 12, 2022 site visits Planning staff took photographs depicting the floating structures' power sources; power is being provided through outdoor extension cords to the structures. Non-permanent water hoses were also observed, although these may be for auxiliary purposes.