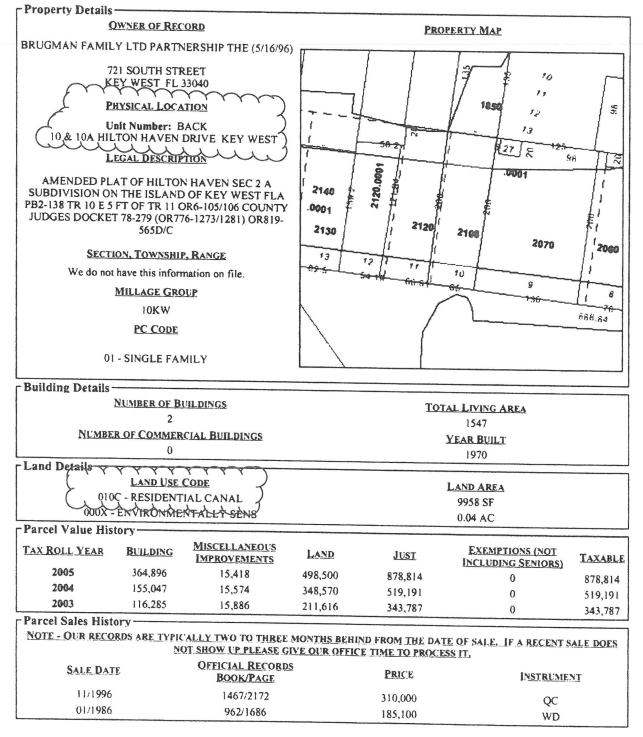

- The applicant submitted a general code complaint dated June 14, 2000, indicating the houseboat was not connected to sanitary sewer system.
- The 2005 Polk County Directory references Judy Bradford at this address with a second reference to 1-2 No Current Listing (2 Apts.).
- The 2008 Polk County Directory references Gary Zimmerman (20) at this address. The notation (20) represents the number of years at this address.
- The 2009 Polk County Directory references Judith Bradford (21) at this address. The notation (21) represents the number of years at this address.
- The 2010 Polk County Directory references Gary Zimmerman (22) at 10 Hilton Haven, no reference to C. The notation (22) represents the number of years at this address.
- The 2011 Polk County Directory references Gary Zimmerman (23) and Judith Bradford (23) at this address, no reference to C. The notation (23) represents the number of years at this address.
- Monroe County Property Appraiser property details dated June 20, 2006, describe the Land Use Code 010C - Residential Canal 9958 SF; there is no reference to any units.
- The applicant's exhibit depicting City of Key West Land Miscellaneous Information Inquiry date June 23, 2006, indicates 2 Houseboats and 1 Shed but they are not at this parcel, they are south of Hilton Haven Drive.
- Photos from the November 7, 2019 site visit identifies two floating structures. The Planner was only able to take photos of the inside of one floating structure.
- Photos from the August 5, 2022 site visit depict the same two floating structures from the November 7, 2019 site visit. In September 2022, there were a total of four floating structures at parcel RE# 00001850-000000, however the westernmost floating structure does not appear to be within the applicant's property line. Planning was not able to gain access to take photos of the interiors of any floating structure during the August 5, 2022, site visit.
- During the August 5, 2022 and September 12, 2022 site visits Planning staff took photographs depicting the floating structures' power sources; power is being provided through outdoor extension cords to the structures. Non-permanent water hoses were also observed, although these may be for auxiliary purposes.