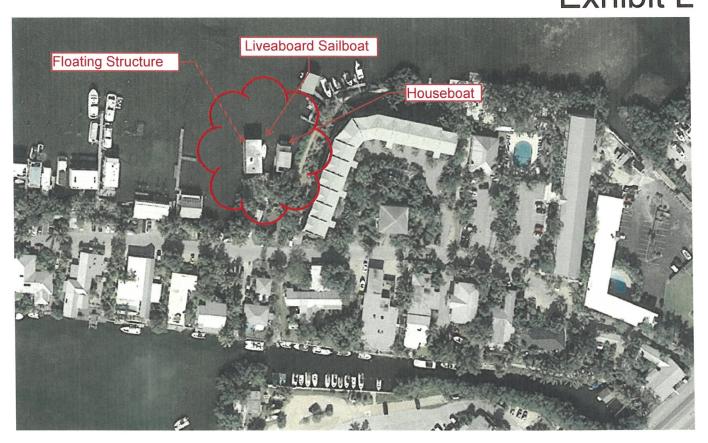

## • Parcel RE# 00001850-000000: Request for recognition of three (3) units (liveaboards and floating structure, per applicant)

- The applicant submitted affidavits from Edward Brugman and Michael Jansen affirming these units were in existence in April 2010.
- The applicant submitted no evidence to suggest the exact floating structures at the dock now are those same structures that were in existence in 2010. A 2006 photo submitted by the applicant (Exhibit K) depicts a liveaboard houseboat and liveaboard sailboat that are no longer at the property. A 2009 aerial photo (Exhibit L) depicts two large vessels and one small vessel, however one of the larger vessels does not appear to be within Parcel RE# 00001850-000000. It is not possible to determine whether these vessels were units, whether they were the same vessels present in 2010, or whether those same vessels or units are there today. The 2019 application also includes a 2019 photo which depicts two different floating structures- not the same as those depicted in 2006. The Code requires in Section 108-991(3), "...Units existing in 2010 will be documented through a mandatory site visit by city staff and at least two of the following records: . . .". City staff are not able to document these units through a mandatory site visit, because staff is not able to verify that the vessels there today are the same vessels or floating structures with units in existence in 2010.
- Records from Keys Energy and Florida Keys Aqueduct Authority only reflect seven (7) electric and water accounts for all three properties. Six units have been recognized already for these properties. Records reflect one additional account, for a unit "10-C" through both Keys Energy and FKAA documents; Keys Energy records show that account was established in 1974.

With respect to the request to recognize additional units at Parcel RE# 00001850-000000 (floating structure and liveaboard vessels), the Northwesternmost vessel identified in Exhibits F, K and L is not located on parcel RE# 00001850-000000. Additionally, no evidence was submitted to substantiate that the structures or vessels currently located on the parcel and inspected during the site visits are the original structures or vessels depicted in the photos prior to April 1, 2010.