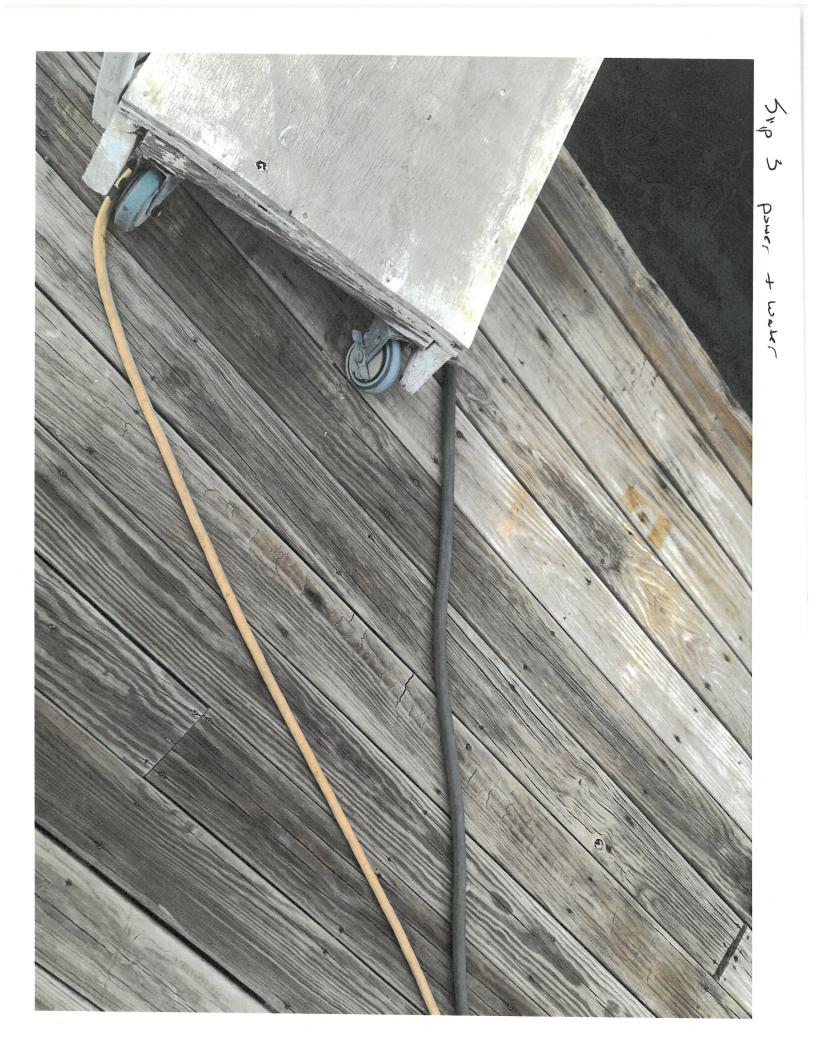

- The applicant submitted a general code complaint dated June 14, 2000, indicating the houseboat was not connected to sanitary sewer system.
- The 2005 Polk County Directory references Judy Bradford at this address with a second reference to 1-2 No Current Listing (2 Apts.).
- The 2008 Polk County Directory references Gary Zimmerman (20) at this address. The notation (20) represents the number of years at this address.
- The 2009 Polk County Directory references Judith Bradford (21) at this address. The notation (21) represents the number of years at this address.
- The 2010 Polk County Directory references Gary Zimmerman (22) at 10 Hilton Haven, no reference to C. The notation (22) represents the number of years at this address.
- The 2011 Polk County Directory references Gary Zimmerman (23) and Judith Bradford (23) at this address, no reference to C. The notation (23) represents the number of years at this address.
- Monroe County Property Appraiser property details dated June 20, 2006, describe the Land Use Code 010C - Residential Canal 9958 SF; there is no reference to any units.
- The applicant's exhibit depicting City of Key West Land Miscellaneous Information Inquiry date June 23, 2006, indicates 2 Houseboats and 1 Shed but they are not at this parcel, they are south of Hilton Haven Drive.
- Photos from the November 7, 2019 site visit identifies two floating structures. The Planner was only able to take photos of the inside of one floating structure.
- Photos from the August 5, 2022 site visit depict the same two floating structures from the November 7, 2019 site visit. In September 2022, there were a total of four floating structures at parcel RE# 00001850-000000, however the westernmost floating structure does not appear to be within the applicant's property line. Planning was not able to gain access to take photos of the interiors of any floating structure during the August 5, 2022, site visit.
- During the August 5, 2022 and September 12, 2022 site visits Planning staff took photographs depicting the floating structures' power sources; power is being provided through outdoor extension cords to the structures. Non-permanent water hoses were also observed, although these may be for auxiliary purposes.