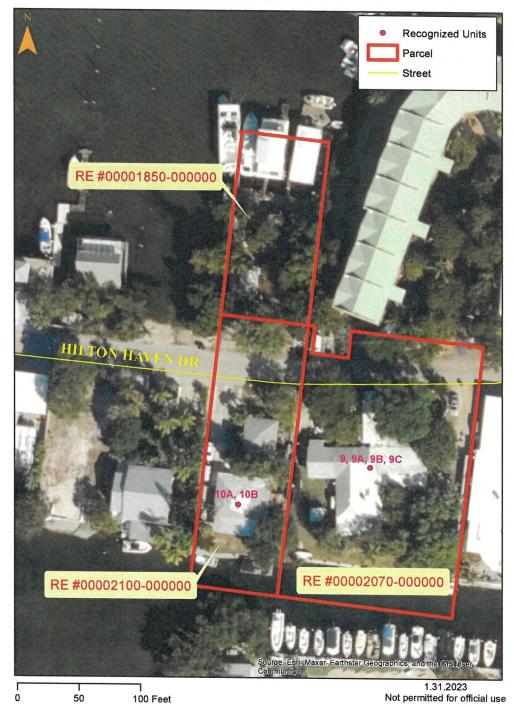

#### RE: Brugman Holdings, LLC vs. The City of Key West Order Granting Petition for Writ of Certiorari

Dear Mr. Smith:

The City of Key West received an Order Granting Petition for Writ of Certiorari on March 29, 2022 for Case No. 20-CA-734-K, associated with properties identified as RE# 00002070-000000, RE# 00002100-000000, and RE# 00001850-000000 on Hilton Haven Drive. The conclusion reflects the record did not establish the criteria that the Planning Director and the Board of Adjustment considered in reaching the decision to deny the lawful unit determination. The Sixteenth Judicial Circuit Court in and for Monroe County, Florida Appellate Division could not assess whether the BOA's findings and judgment were supported by competent substantial evidence and whether the essential requirements of the law were observed.

The table and map below provide parcel numbers, and clarify the location of recognized units and locations of requested units.

| Parcel Number   | Address of existing units              | Recognized units | Unit Type Requested for                             |
|-----------------|----------------------------------------|------------------|-----------------------------------------------------|
| 00002070-000000 | 9, 9-A, 9-B, 9-C Hilton<br>Haven Drive | 4                | Recognition<br>1 - Non-transient Lock-out<br>Studio |
| 00002100-000000 | 10-A and 10-B Hilton Haven<br>Drive    | 2                | 1- Non-transient RV<br>1- Non-transient Lock-out    |
| 00001850-000000 | No units recognized at this time       | 0                | Studio<br>1 – Non-transient Floating<br>Structure   |
|                 |                                        |                  | 2-Non-transient Liveaboards                         |

#### **Planning Summary:**

The application requested the recognition of an additional six (6) non-transient units at the real property located at 9 Hilton Haven Drive and 10 Hilton Haven Drive. The parcel identified as RE# 00002070-000000 is on the south side of Hilton Haven Drive and includes the proposed units at 9-D and the RV. The parcel identified as RE# 00002100-000000 includes the proposed unit at 10-B2, also on the south side of Hilton Haven Drive. The one proposed floating structure and two proposed liveaboards are requested on the north side of Hilton Haven Drive on the parcel identified as RE# 00001850-000000. There is currently a total of six non-transient unit licenses attributed to these properties, as noted previously. The following is a summary of the documentation by staff and evidence provided by the applicant's attorney to the City: