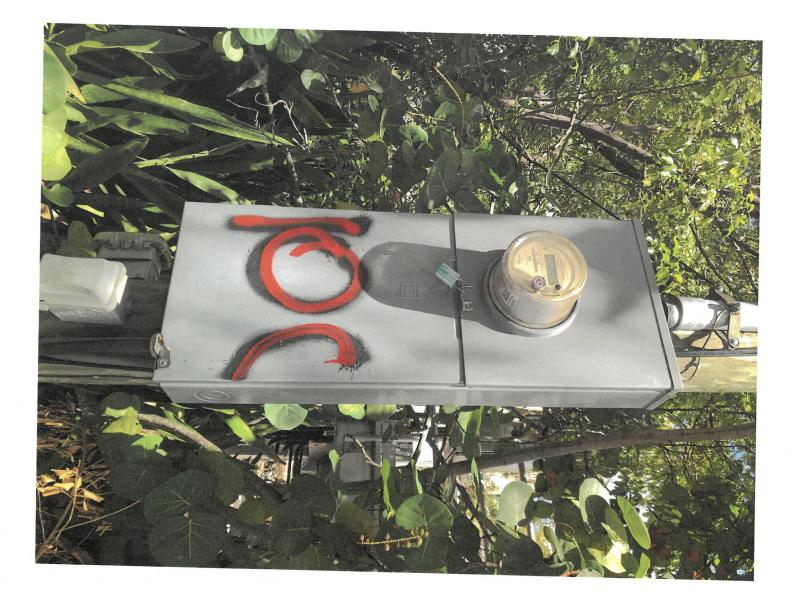

- The applicant submitted a general code complaint dated June 14, 2000, indicating the houseboat was not connected to sanitary sewer system.
- The 2005 Polk County Directory references Judy Bradford at this address with a second reference to 1-2 No Current Listing (2 Apts.).
- The 2008 Polk County Directory references Gary Zimmerman (20) at this address. The notation (20) represents the number of years at this address.
- The 2009 Polk County Directory references Judith Bradford (21) at this address. The notation (21) represents the number of years at this address.
- The 2010 Polk County Directory references Gary Zimmerman (22) at 10 Hilton Haven, no reference to C. The notation (22) represents the number of years at this address.
- The 2011 Polk County Directory references Gary Zimmerman (23) and Judith Bradford (23) at this address, no reference to C. The notation (23) represents the number of years at this address.
- Monroe County Property Appraiser property details dated June 20, 2006, describe the Land Use Code 010C - Residential Canal 9958 SF; there is no reference to any units.
- The applicant's exhibit depicting City of Key West Land Miscellaneous Information Inquiry date June 23, 2006, indicates 2 Houseboats and 1 Shed but they are not at this parcel, they are south of Hilton Haven Drive.
- Photos from the November 7, 2019 site visit identifies two floating structures. The Planner was only able to take photos of the inside of one floating structure.
- Photos from the August 5, 2022 site visit depict the same two floating structures from the November 7, 2019 site visit. In September 2022, there were a total of four floating structures at parcel RE# 00001850-000000, however the westernmost floating structure does not appear to be within the applicant's property line. Planning was not able to gain access to take photos of the interiors of any floating structure during the August 5, 2022, site visit.
- During the August 5, 2022 and September 12, 2022 site visits Planning staff took photographs depicting the floating structures' power sources; power is being provided through outdoor extension cords to the structures. Non-permanent water hoses were also observed, although these may be for auxiliary purposes.

- On September 1, 2022 the property owner's attorney, Brett Tyler Smith, submitted photos of two floating structures.
- One September 12, 2022, the Planning Department performed a third site visit and secured photos of the interior of a floating structure.
- During the September 12, 2022 site visit the long-term property manager intimated that on or about April 2010, there were only two floating structures located at 10-C Hilton Haven Drive.