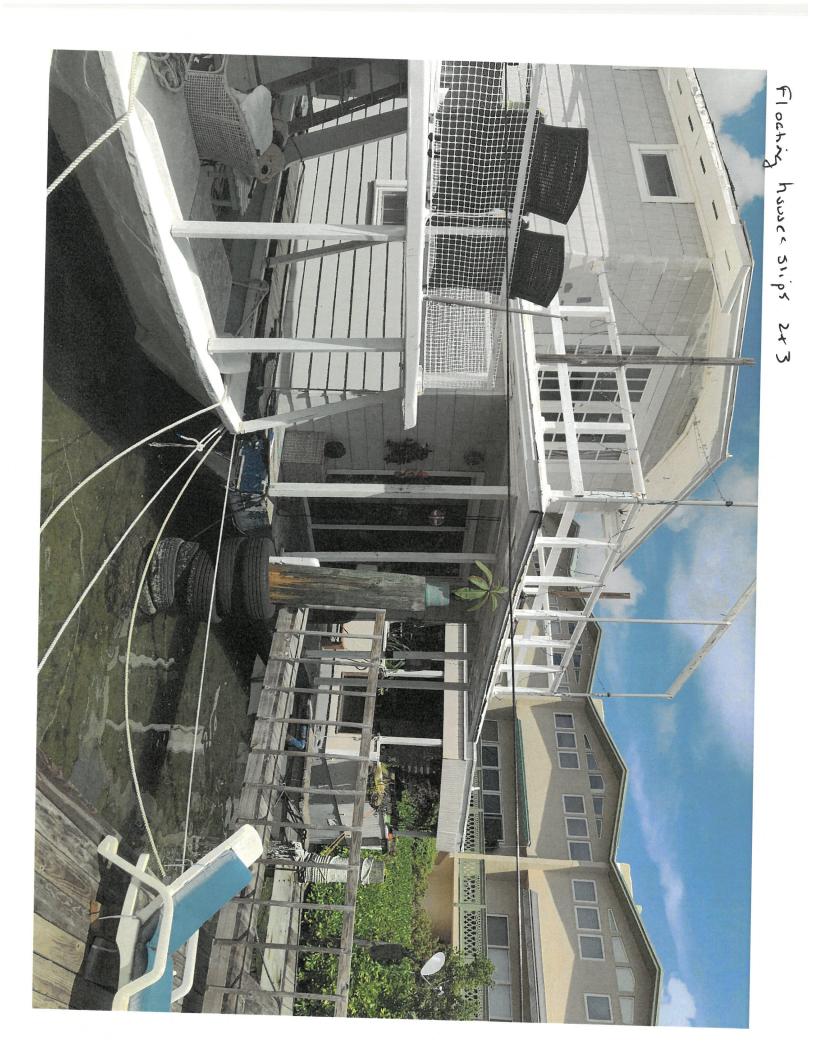

## • Parcel RE# 00001850-000000: Request for recognition of three (3) units (liveaboards and floating structure, per applicant)

- The applicant submitted affidavits from Edward Brugman and Michael Jansen affirming these units were in existence in April 2010.
- The applicant submitted no evidence to suggest the exact floating structures at the dock now are those same structures that were in existence in 2010. A 2006 photo submitted by the applicant (Exhibit K) depicts a liveaboard houseboat and liveaboard sailboat that are no longer at the property. A 2009 aerial photo (Exhibit L) depicts two large vessels and one small vessel, however one of the larger vessels does not appear to be within Parcel RE# 00001850-000000. It is not possible to determine whether these vessels were units, whether they were the same vessels present in 2010, or whether those same vessels or units are there today. The 2019 application also includes a 2019 photo which depicts two different floating structures- not the same as those depicted in 2006. The Code requires in Section 108-991(3), "...Units existing in 2010 will be documented through a mandatory site visit by city staff and at least two of the following records: . . .". City staff are not able to document these units through a mandatory site visit, because staff is not able to verify that the vessels there today are the same vessels or floating structures with units in existence in 2010.
- Records from Keys Energy and Florida Keys Aqueduct Authority only reflect seven (7) electric and water accounts for all three properties. Six units have been recognized already for these properties. Records reflect one additional account, for a unit "10-C" through both Keys Energy and FKAA documents; Keys Energy records show that account was established in 1974.

- The applicant submitted a general code complaint dated June 14, 2000, indicating the houseboat was not connected to sanitary sewer system.
- The 2005 Polk County Directory references Judy Bradford at this address with a second reference to 1-2 No Current Listing (2 Apts.).
- The 2008 Polk County Directory references Gary Zimmerman (20) at this address. The notation (20) represents the number of years at this address.
- The 2009 Polk County Directory references Judith Bradford (21) at this address. The notation (21) represents the number of years at this address.
- The 2010 Polk County Directory references Gary Zimmerman (22) at 10 Hilton Haven, no reference to C. The notation (22) represents the number of years at this address.
- The 2011 Polk County Directory references Gary Zimmerman (23) and Judith Bradford (23) at this address, no reference to C. The notation (23) represents the number of years at this address.
- Monroe County Property Appraiser property details dated June 20, 2006, describe the Land Use Code 010C - Residential Canal 9958 SF; there is no reference to any units.
- The applicant's exhibit depicting City of Key West Land Miscellaneous Information Inquiry date June 23, 2006, indicates 2 Houseboats and 1 Shed but they are not at this parcel, they are south of Hilton Haven Drive.
- Photos from the November 7, 2019 site visit identifies two floating structures. The Planner was only able to take photos of the inside of one floating structure.
- Photos from the August 5, 2022 site visit depict the same two floating structures from the November 7, 2019 site visit. In September 2022, there were a total of four floating structures at parcel RE# 00001850-000000, however the westernmost floating structure does not appear to be within the applicant's property line. Planning was not able to gain access to take photos of the interiors of any floating structure during the August 5, 2022, site visit.
- During the August 5, 2022 and September 12, 2022 site visits Planning staff took photographs depicting the floating structures' power sources; power is being provided through outdoor extension cords to the structures. Non-permanent water hoses were also observed, although these may be for auxiliary purposes.