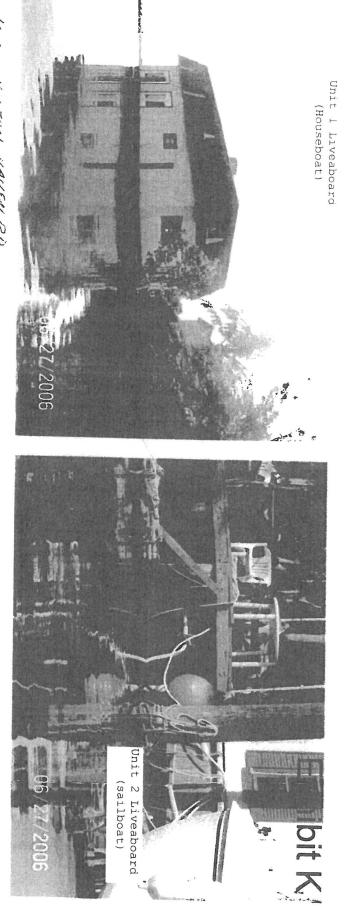

## • Parcel RE# 00001850-000000: Request for recognition of three (3) units (liveaboards and floating structure, per applicant)

- The applicant submitted affidavits from Edward Brugman and Michael Jansen affirming these units were in existence in April 2010.
- The applicant submitted no evidence to suggest the exact floating structures at the dock now are those same structures that were in existence in 2010. A 2006 photo submitted by the applicant (Exhibit K) depicts a liveaboard houseboat and liveaboard sailboat that are no longer at the property. A 2009 aerial photo (Exhibit L) depicts two large vessels and one small vessel, however one of the larger vessels does not appear to be within Parcel RE# 00001850-000000. It is not possible to determine whether these vessels were units, whether they were the same vessels present in 2010, or whether those same vessels or units are there today. The 2019 application also includes a 2019 photo which depicts two different floating structures- not the same as those depicted in 2006. The Code requires in Section 108-991(3), "...Units existing in 2010 will be documented through a mandatory site visit by city staff and at least two of the following records: . . .". City staff are not able to document these units through a mandatory site visit, because staff is not able to verify that the vessels there today are the same vessels or floating structures with units in existence in 2010.
- Records from Keys Energy and Florida Keys Aqueduct Authority only reflect seven (7) electric and water accounts for all three properties. Six units have been recognized already for these properties. Records reflect one additional account, for a unit "10-C" through both Keys Energy and FKAA documents; Keys Energy records show that account was established in 1974.