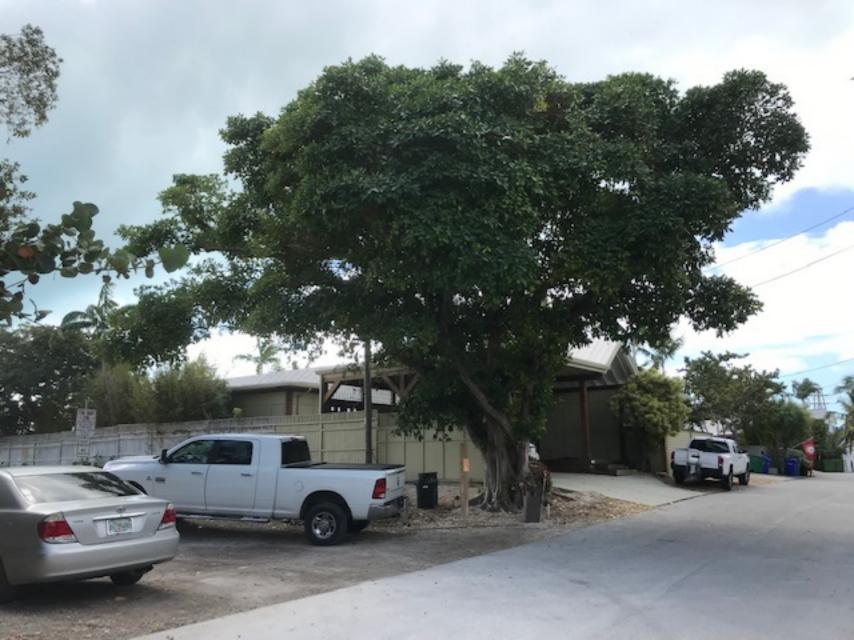

Report written for Trepanier & Associates, Inc.

The Ficus tree is located at 12 Hilton Haven, Key West, Florida, at the front north northwestern portion of property (photo 1). Also adjacent and approximately 2' from northwest property line, 4' from water meter, and 8' to the road bed (photo 2). The condition of the Ficus tree is considered Fair/Poor due to the utility pruning and sun-scald on the upper sides of main stems and branches and root pruning at west side of the tree (photos 3 and 4). The Ficus tree is approximately 47.3" or 3.9' in diameter. Canopy or crown is approximately 30'-35' in height and 30'-35' width east to west and 60', north to south. The reduced width from east to west is a result of the utility pruning. The tree has multiple (5) co-dominate trunks or stems. The root system appears to be intact with the exception of the west side of the tree. One large above ground severed root was observed 20' from the canopy dripline to the southwest property line wrapped around the utility pole (photo 5). Roots can grow approximately 5 times the width of the canopy in all directions.

Pruning history of this tree has been minor on all sides except the west side which has been significantly reduced, by half or 50%, by utility pruning. The root system appears to be intact on all sides except the west side which was root pruned prior to accommodate the apron and carport at the adjacent west property, 13 Hilton Haven, 4' from the tree trunk. The past root pruning appears to have been shallow root removal due to the amount of damage currently taking place at the adjacent west property. Due to half the canopy being removed the root reaction has produced rapid growth of remaining roots and regrowth of severed roots to accommodate the heavy pull of the remaining canopy to the east of being one-sided. The roots growth are lifting and damaging the apron and carport to the west..