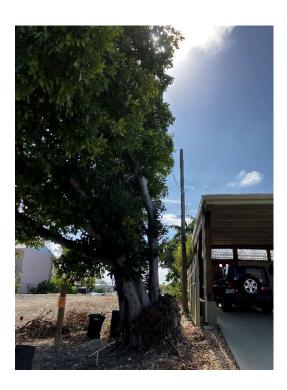

Report written for Trepanier & Associates, Inc.

The Ficus tree is located at 12 Hilton Haven, Key West, Florida, at the front north northwestern portion of property (photo 1). Also adjacent and approximately 2' from northwest property line, 4' from water meter, and 8' to the road bed (photo 2). The condition of the Ficus tree is considered Fair/Poor due to the utility pruning and sun-scald on the upper sides of main stems and branches and root pruning at west side of the tree (photos 3 and 4). The Ficus tree is approximately 47.3" or 3.9' in diameter. Canopy or crown is approximately 30'-35' in height and 30'-35' width east to west and 60', north to south. The reduced width from east to west is a result of the utility pruning. The tree has multiple (5) co-dominate trunks or stems. The root system appears to be intact with the exception of the west side of the tree. One large above ground severed root was observed 20' from the canopy dripline to the southwest property line wrapped around the utility pole (photo 5). Roots can grow approximately 5 times the width of the canopy in all directions.

Pruning history of this tree has been minor on all sides except the west side which has been significantly reduced, by half or 50%, by utility pruning. The root system appears to be intact on all sides except the west side which was root pruned prior to accommodate the apron and carport at the adjacent west property, 13 Hilton Haven, 4' from the tree trunk. The past root pruning appears to have been shallow root removal due to the amount of damage currently taking place at the adjacent west property. Due to half the canopy being removed the root reaction has produced rapid growth of remaining roots and regrowth of severed roots to accommodate the heavy pull of the remaining canopy to the east of being one-sided. The roots growth are lifting and damaging the apron and carport to the west..

Hilton Haven. Any structures built at 12 Hilton Haven will remove additional tree roots to accommodate water, sewer and home. Stability and longevity of discussed tree is at risk of topple during a wind event. Further root pruning at the property line would increase probability of topple (photo 6).