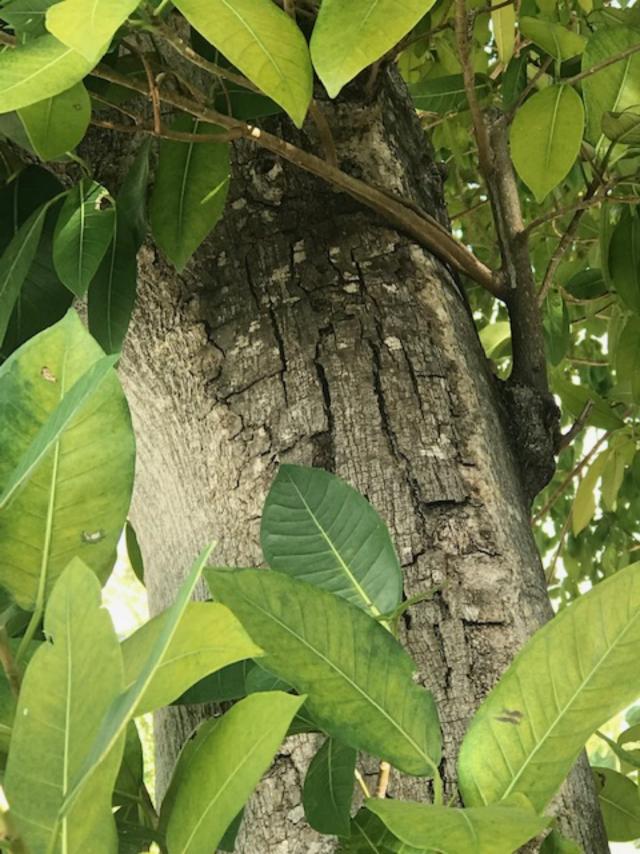

Report written for Trepanier & Associates, Inc.

The Ficus tree is located at 12 Hilton Haven, Key West, Florida, at the front north northwestern portion of property (photo 1). Also adjacent and approximately 2' from northwest property line, 4' from water meter, and 8' to the road bed (photo 2). The condition of the Ficus tree is considered Fair/Poor due to the utility pruning and sun-scald on the upper sides of main stems and branches and root pruning at west side of the tree (photos 3 and 4). The Ficus tree is approximately 47.3" or 3.9' in diameter. Canopy or crown is approximately 30'-35' in height and 30'-35' width east to west and 60', north to south. The reduced width from east to west is a result of the utility pruning. The tree has multiple (5) co-dominate trunks or stems. The root system appears to be intact with the exception of the west side of the tree. One large above ground severed root was observed 20' from the canopy dripline to the southwest property line wrapped around the utility pole (photo 5). Roots can grow approximately 5 times the width of the canopy in all directions.

### Definitions:

Canopy means the upper portion of the tree consisting of limbs, branches, and leaves.

Sunburn means bark injury caused by extreme heat from the sun.

Sun-scald means bark splitting or injury caused by temperature extremes or sudden temperature fluctuation.