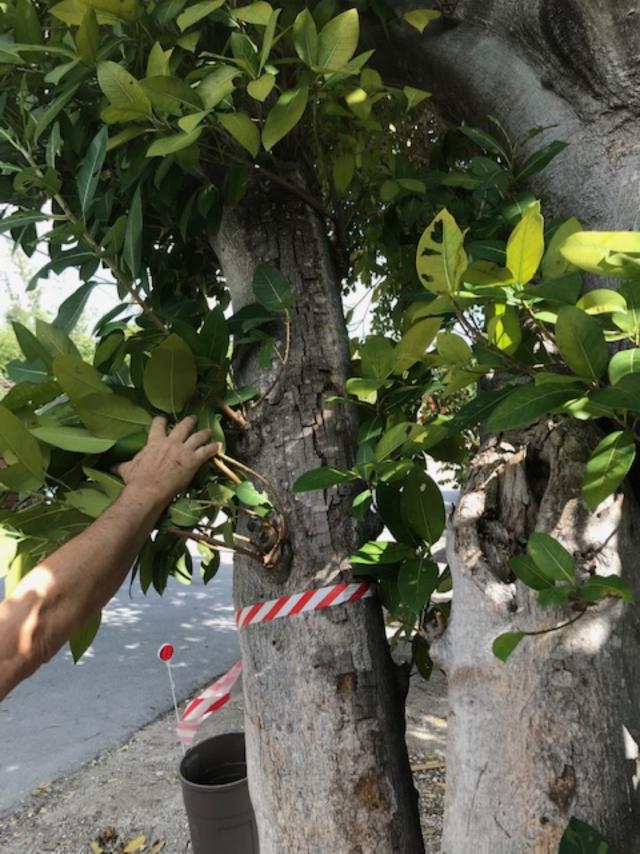

Report written for Trepanier & Associates, Inc.

The Ficus tree is located at 12 Hilton Haven, Key West, Florida, at the front north northwestern portion of property (photo 1). Also adjacent and approximately 2' from northwest property line, 4' from water meter, and 8' to the road bed (photo 2). The condition of the Ficus tree is considered Fair/Poor due to the utility pruning and sun-scald on the upper sides of main stems and branches and root pruning at west side of the tree (photos 3 and 4). The Ficus tree is approximately 47.3" or 3.9' in diameter. Canopy or crown is approximately 30'-35' in height and 30'-35' width east to west and 60', north to south. The reduced width from east to west is a result of the utility pruning. The tree has multiple (5) co-dominate trunks or stems. The root system appears to be intact with the exception of the west side of the tree. One large above ground severed root was observed 20' from the canopy dripline to the southwest property line wrapped around the utility pole (photo 5). Roots can grow approximately 5 times the width of the canopy in all directions.