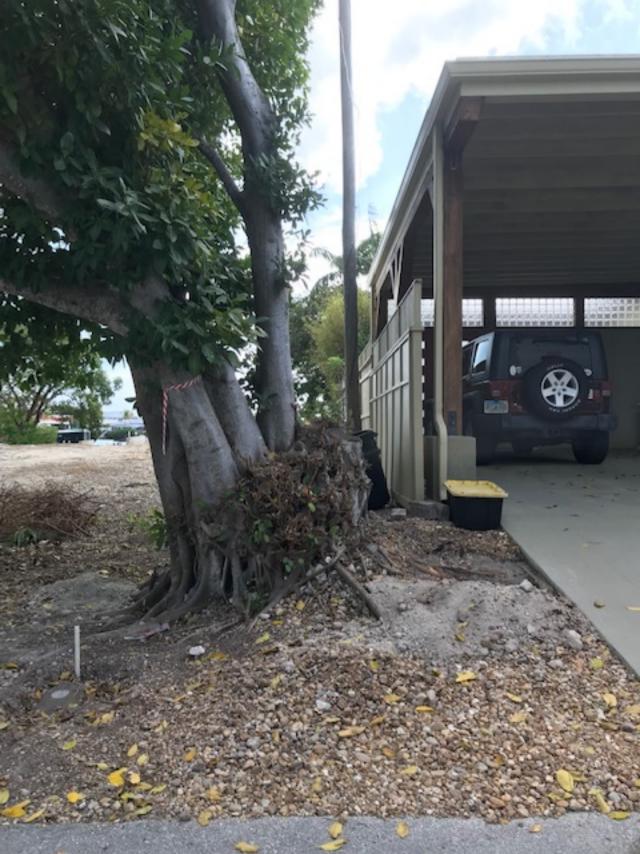

Report written for Trepanier & Associates, Inc.

The Ficus tree is located at 12 Hilton Haven, Key West, Florida, at the front north northwestern portion of property (photo 1). Also adjacent and approximately 2' from northwest property line, 4' from water meter, and 8' to the road bed (photo 2). The condition of the Ficus tree is considered Fair/Poor due to the utility pruning and sun-scald on the upper sides of main stems and branches and root pruning at west side of the tree (photos 3 and 4). The Ficus tree is approximately 47.3" or 3.9' in diameter. Canopy or crown is approximately 30'-35' in height and 30'-35' width east to west and 60', north to south. The reduced width from east to west is a result of the utility pruning. The tree has multiple (5) co-dominate trunks or stems. The root system appears to be intact with the exception of the west side of the tree. One large above ground severed root was observed 20' from the canopy dripline to the southwest property line wrapped around the utility pole (photo 5). Roots can grow approximately 5 times the width of the canopy in all directions.

Pruning history of this tree has been minor on all sides except the west side which has been significantly reduced, by half or 50%, by utility pruning. The root system appears to be intact on all sides except the west side which was root pruned prior to accommodate the apron and carport at the adjacent west property, 13 Hilton Haven, 4' from the tree trunk. The past root pruning appears to have been shallow root removal due to the amount of damage currently taking place at the adjacent west property. Due to half the canopy being removed the root reaction has produced rapid growth of remaining roots and regrowth of severed roots to accommodate the heavy pull of the remaining canopy to the east of being one-sided. The roots growth are lifting and damaging the apron and carport to the west..