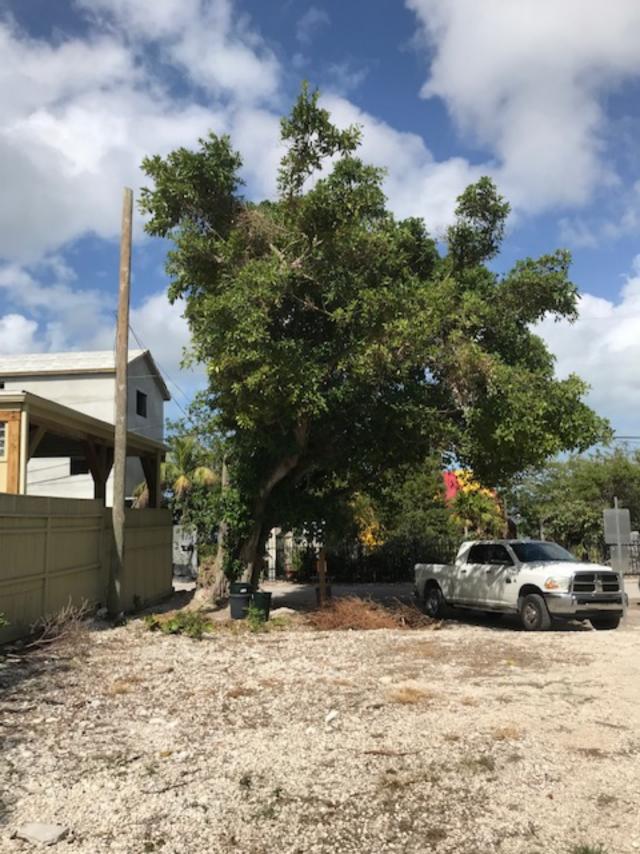

Report written for Trepanier & Associates, Inc.

The Ficus tree is located at 12 Hilton Haven, Key West, Florida, at the front north northwestern portion of property (photo 1). Also adjacent and approximately 2' from northwest property line, 4' from water meter, and 8' to the road bed (photo 2). The condition of the Ficus tree is considered Fair/Poor due to the utility pruning and sun-scald on the upper sides of main stems and branches and root pruning at west side of the tree (photos 3 and 4). The Ficus tree is approximately 47.3" or 3.9' in diameter. Canopy or crown is approximately 30'-35' in height and 30'-35' width east to west and 60', north to south. The reduced width from east to west is a result of the utility pruning. The tree has multiple (5) co-dominate trunks or stems. The root system appears to be intact with the exception of the west side of the tree. One large above ground severed root was observed 20' from the canopy dripline to the southwest property line wrapped around the utility pole (photo 5). Roots can grow approximately 5 times the width of the canopy in all directions.

Pruning history of this tree has been minor on all sides except the west side which has been significantly reduced, by half or 50%, by utility pruning. The root system appears to be intact on all sides except the west side which was root pruned prior to accommodate the apron and carport at the adjacent west property, 13 Hilton Haven, 4' from the tree trunk. The past root pruning appears to have been shallow root removal due to the amount of damage currently taking place at the adjacent west property. Due to half the canopy being removed the root reaction has produced rapid growth of remaining roots and regrowth of severed roots to accommodate the heavy pull of the remaining canopy to the east of being one-sided. The roots growth are lifting and damaging the apron and carport to the west..