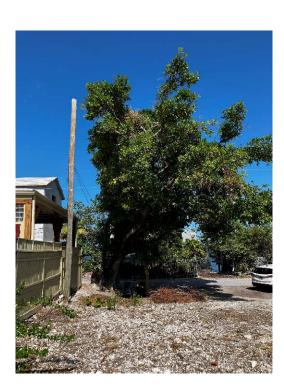

Report written for Trepanier & Associates, Inc.

The Ficus tree is located at 12 Hilton Haven, Key West, Florida, at the front north northwestern portion of property (photo 1). Also adjacent and approximately 2' from northwest property line, 4' from water meter, and 8' to the road bed (photo 2). The condition of the Ficus tree is considered Fair/Poor due to the utility pruning and sun-scald on the upper sides of main stems and branches and root pruning at west side of the tree (photos 3 and 4). The Ficus tree is approximately 47.3" or 3.9' in diameter. Canopy or crown is approximately 30'-35' in height and 30'-35' width east to west and 60', north to south. The reduced width from east to west is a result of the utility pruning. The tree has multiple (5) co-dominate trunks or stems. The root system appears to be intact with the exception of the west side of the tree. One large above ground severed root was observed 20' from the canopy dripline to the southwest property line wrapped around the utility pole (photo 5). Roots can grow approximately 5 times the width of the canopy in all directions.

Pruning history of this tree has been minor on all sides except the west side which has been significantly reduced, by half or 50%, by utility pruning. The root system appears to be intact on all sides except the west side which was root pruned prior to accommodate the apron and carport at the adjacent west property, 13 Hilton Haven, 4' from the tree trunk. The past root pruning appears to have been shallow root removal due to the amount of damage currently taking place at the adjacent west property. Due to half the canopy being removed the root reaction has produced rapid growth of remaining roots and regrowth of severed roots to accommodate the heavy pull of the remaining canopy to the east of being one-sided. The roots growth are lifting and damaging the apron and carport to the west..