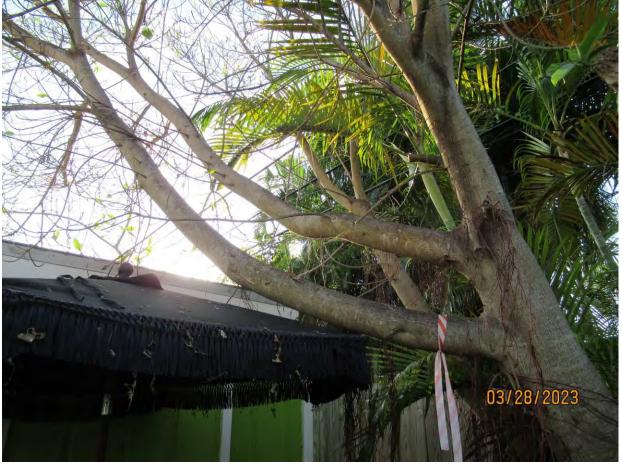

Tree Species: Strangler Fig (Ficus aurea)

Photo of whole tree.

Photo showing location of tree.

Two photos of tree canopy, views 1 & 2.

Two photos of trunk and canopy branches, views 1 & 2.

Close up photo of tree trunk.

Closeup photo of trunk and base of tree.

Two photos of the base of the tree, views 1 & 2.

Photo of tree canopy, view 3.

Two photos of trunk and canopy branches, view 3.

Diameter: 11.7"

Location: 60% (growing in the back yard, not very visible)

Species: 100% (on protected tree list)

Condition: 50% (overall condition is fair to poor, structure is poor-tree is

leaning toward structure, base of tree primarily aerial root growth.)

Total Average Value = 70%

Value x Diameter = 8.1 replacement caliper inches