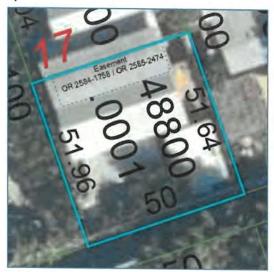

representing the owner at a Tree Commission meeting or picking up an issued Tree Permit.

As of August 1, 2022, application fees are required. See back of application for fee amounts.

Sketch location of tree (aerial view) including cross/corner street. Please identify tree(s) on the property regarding this application with colored tape or ribbon.

|          | EASEMENT                                                                                                                                                                                                                                                                                                                                                                                                                                                                                                                                                                                                                                                                                                                                                                                                                                                                                                                                                                                                                                                                                                                                                                                                                                                                                                                                                                                                                                                                                                                                                                                                                                                                                                                                                                                                                                                                                                                                                                                                                                                                                                                       |  |
|----------|--------------------------------------------------------------------------------------------------------------------------------------------------------------------------------------------------------------------------------------------------------------------------------------------------------------------------------------------------------------------------------------------------------------------------------------------------------------------------------------------------------------------------------------------------------------------------------------------------------------------------------------------------------------------------------------------------------------------------------------------------------------------------------------------------------------------------------------------------------------------------------------------------------------------------------------------------------------------------------------------------------------------------------------------------------------------------------------------------------------------------------------------------------------------------------------------------------------------------------------------------------------------------------------------------------------------------------------------------------------------------------------------------------------------------------------------------------------------------------------------------------------------------------------------------------------------------------------------------------------------------------------------------------------------------------------------------------------------------------------------------------------------------------------------------------------------------------------------------------------------------------------------------------------------------------------------------------------------------------------------------------------------------------------------------------------------------------------------------------------------------------|--|
| 32300005 | 32823 " Z402 FENCE Z400 FENCE Z40 |  |
|          |                                                                                                                                                                                                                                                                                                                                                                                                                                                                                                                                                                                                                                                                                                                                                                                                                                                                                                                                                                                                                                                                                                                                                                                                                                                                                                                                                                                                                                                                                                                                                                                                                                                                                                                                                                                                                                                                                                                                                                                                                                                                                                                                |  |

#### Land

| Land Use               | Number of Units | Unit Type   | Frontage | Depth |
|------------------------|-----------------|-------------|----------|-------|
| RESIDENTIAL DRY (010D) | 2,590.00        | Square Foot | 50       | 51.7  |