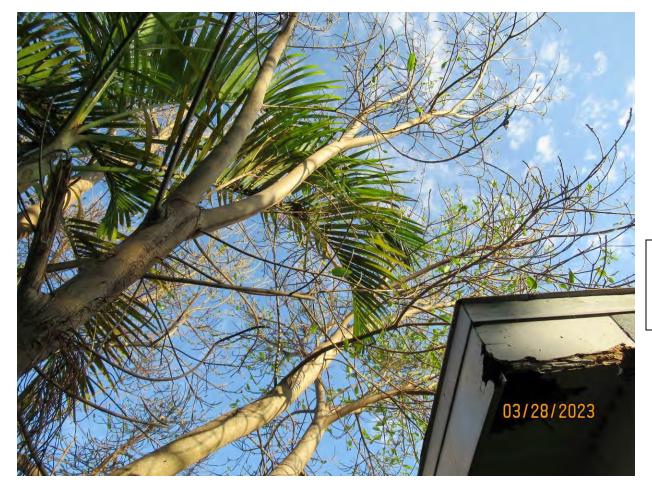

Tree Species: Strangler Fig (Ficus aurea)

Photo of whole tree.

Photo showing location of tree.

Two photos of tree canopy, views 1 & 2.

Two photos of trunk and canopy branches, views 1 & 2.

Close up photo of tree trunk.

Species: 100% (on protected tree list)

Condition: 50% (overall condition is fair to poor, structure is poor-tree is

leaning toward structure, base of tree primarily aerial root growth.)

Total Average Value = 70%