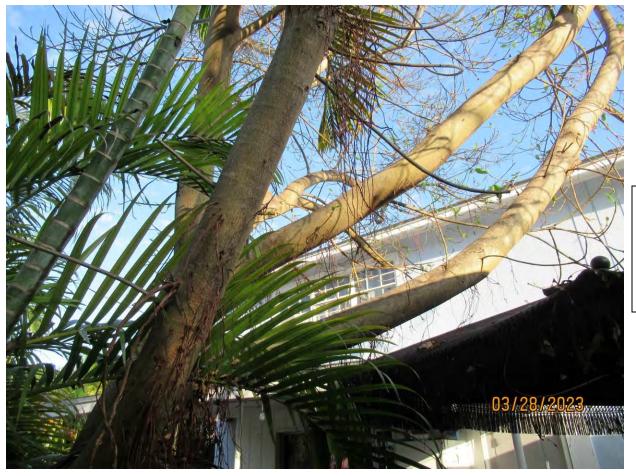

Tree Species: Strangler Fig (Ficus aurea)

Photo of whole tree.

Photo showing location of tree.

Two photos of tree canopy, views 1 & 2.

Two photos of trunk and canopy branches, views 1 & 2.

Close up photo of tree trunk.

Species: 100% (on protected tree list)

Condition: 50% (overall condition is fair to poor, structure is poor-tree is

leaning toward structure, base of tree primarily aerial root growth.)

Total Average Value = 70%