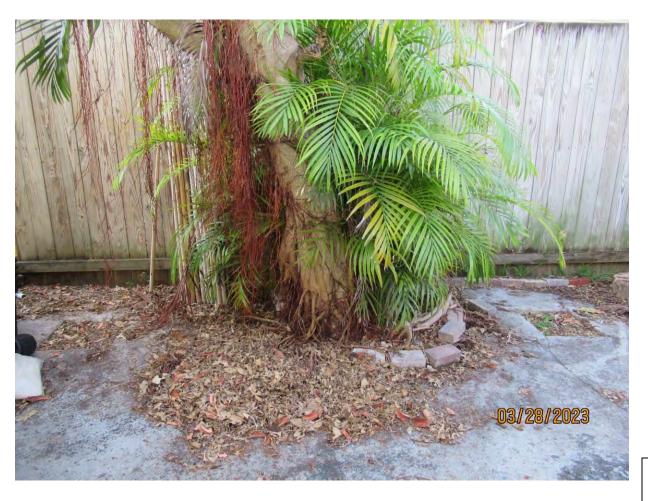

Tree Species: Strangler Fig (Ficus aurea)

Photo of whole tree.

Photo showing location of tree.

Two photos of tree canopy, views 1 & 2.

Two photos of trunk and canopy branches, views 1 & 2.

Close up photo of tree trunk.

Closeup photo of trunk and base of tree.

Two photos of the base of the tree, views 1 & 2.

Photo of tree canopy, view 3.

Two photos of trunk and canopy branches, view 3.

Diameter: 11.7"

Location: 60% (growing in the back yard, not very visible)

Species: 100% (on protected tree list)

Condition: 50% (overall condition is fair to poor, structure is poor-tree is

leaning toward structure, base of tree primarily aerial root growth.)

Total Average Value = 70%