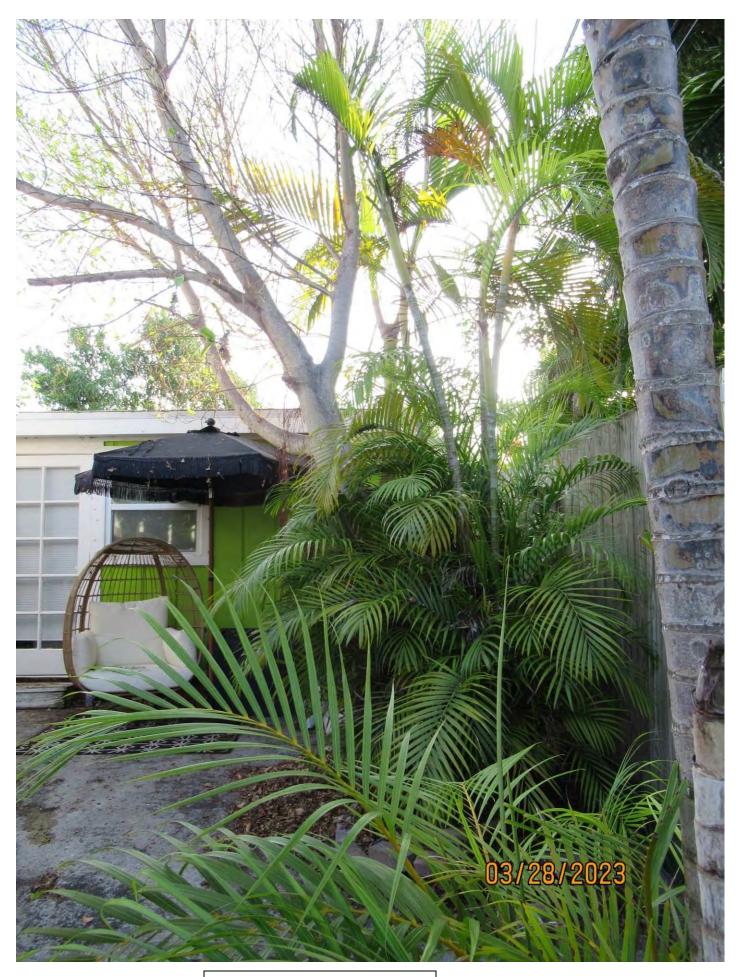

Tree Species: Strangler Fig (Ficus aurea)

Photo of whole tree.

Photo showing location of tree.

Two photos of tree canopy, views 1 & 2.

Two photos of trunk and canopy branches, views 1 & 2.

Close up photo of tree trunk.

Closeup photo of trunk and base of tree.

Two photos of the base of the tree, views 1 & 2.

Photo of tree canopy, view 3.

Two photos of trunk and canopy branches, view 3.

Diameter: 11.7"

Location: 60% (growing in the back yard, not very visible)

Species: 100% (on protected tree list)

Condition: 50% (overall condition is fair to poor, structure is poor-tree is

leaning toward structure, base of tree primarily aerial root growth.)

Total Average Value = 70%

Value x Diameter = 8.1 replacement caliper inches