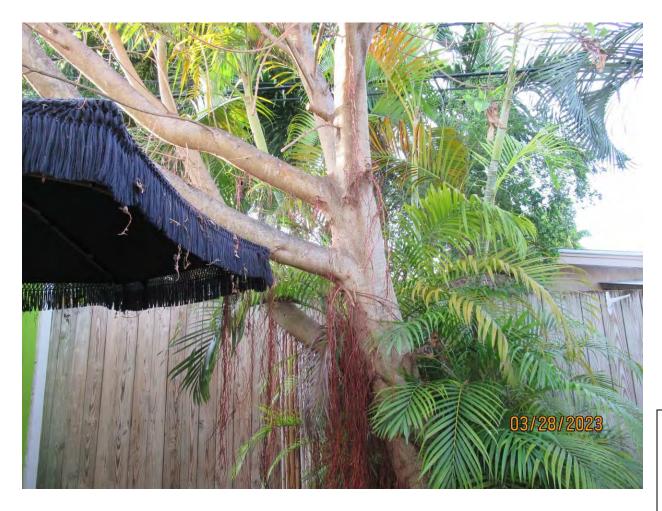

Tree Species: Strangler Fig (Ficus aurea)

Photo of whole tree.

Photo showing location of tree.

Two photos of tree canopy, views 1 & 2.

Two photos of trunk and canopy branches, views 1 & 2.

Close up photo of tree trunk.

Closeup photo of trunk and base of tree.

Two photos of the base of the tree, views 1 & 2.

Photo of tree canopy, view 3.

Two photos of trunk and canopy branches, view 3.

Diameter: 11.7"

Location: 60% (growing in the back yard, not very visible)

Species: 100% (on protected tree list)

Condition: 50% (overall condition is fair to poor, structure is poor-tree is

leaning toward structure, base of tree primarily aerial root growth.)

Total Average Value = 70%

Value x Diameter = 8.1 replacement caliper inches