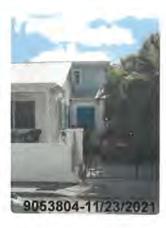

Tree Species: Strangler Fig (Ficus aurea)

Photo of whole tree.

Photo showing location of tree.

Two photos of tree canopy, views 1 & 2.

Two photos of trunk and canopy branches, views 1 & 2.

Close up photo of tree trunk.

Closeup photo of trunk and base of tree.

Two photos of the base of the tree, views 1 & 2.

Photo of tree canopy, view 3.

Two photos of trunk and canopy branches, view 3.

Diameter: 11.7"

Location: 60% (growing in the back yard, not very visible)

Species: 100% (on protected tree list)

Condition: 50% (overall condition is fair to poor, structure is poor-tree is

leaning toward structure, base of tree primarily aerial root growth.)

Total Average Value = 70%