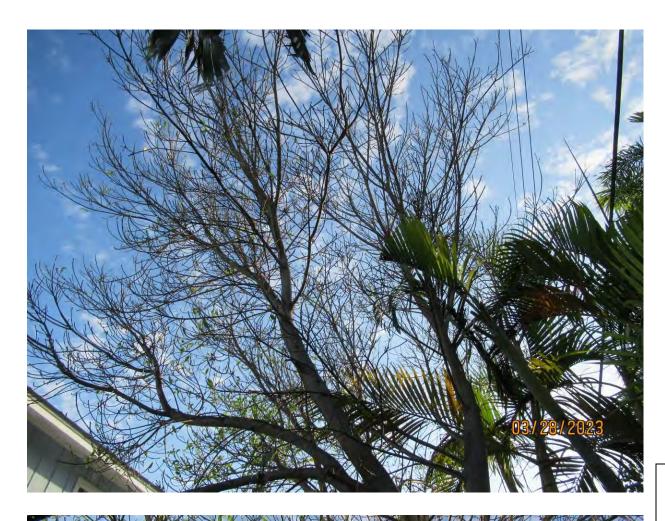

Tree Species: Strangler Fig (Ficus aurea)

Photo of whole tree.

Photo showing location of tree.

Two photos of tree canopy, views 1 & 2.

Two photos of trunk and canopy branches, views 1 & 2.

Close up photo of tree trunk.

Closeup photo of trunk and base of tree.

Two photos of the base of the tree, views 1 & 2.

Photo of tree canopy, view 3.

Two photos of trunk and canopy branches, view 3.

Diameter: 11.7"

Location: 60% (growing in the back yard, not very visible)

Species: 100% (on protected tree list)

Condition: 50% (overall condition is fair to poor, structure is poor-tree is

leaning toward structure, base of tree primarily aerial root growth.)

Total Average Value = 70%

Value x Diameter = 8.1 replacement caliper inches