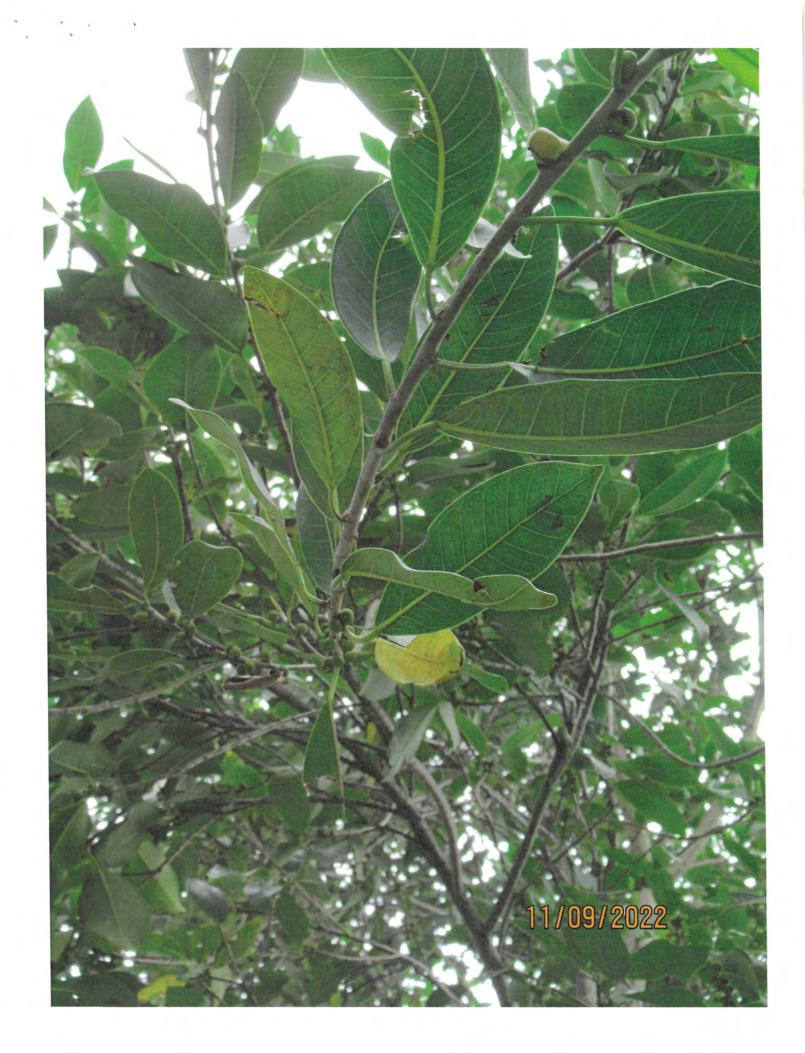

Tree Species: Strangler Fig (Ficus aurea)

Photo of whole tree.

Photo showing location of tree.

Two photos of tree canopy, views 1 & 2.

Two photos of trunk and canopy branches, views 1 & 2.

Close up photo of tree trunk.

Closeup photo of trunk and base of tree.

Two photos of the base of the tree, views 1 & 2.

Photo of tree canopy, view 3.

Two photos of trunk and canopy branches, view 3.

Diameter: 11.7"

Location: 60% (growing in the back yard, not very visible)