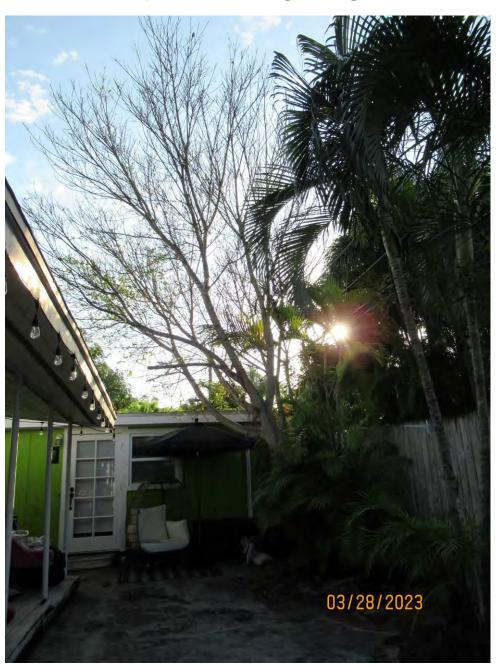

Tree Species: Strangler Fig (Ficus aurea)

Photo of whole tree.

Photo showing location of tree.

Two photos of tree canopy, views 1 & 2.

Two photos of trunk and canopy branches, views 1 & 2.

Close up photo of tree trunk.

Closeup photo of trunk and base of tree.

Two photos of the base of the tree, views 1 & 2.

Photo of tree canopy, view 3.

Two photos of trunk and canopy branches, view 3.

Diameter: 11.7"

Location: 60% (growing in the back yard, not very visible)

Species: 100% (on protected tree list)

Condition: 50% (overall condition is fair to poor, structure is poor-tree is

leaning toward structure, base of tree primarily aerial root growth.)

Total Average Value = 70%

Value x Diameter = 8.1 replacement caliper inches