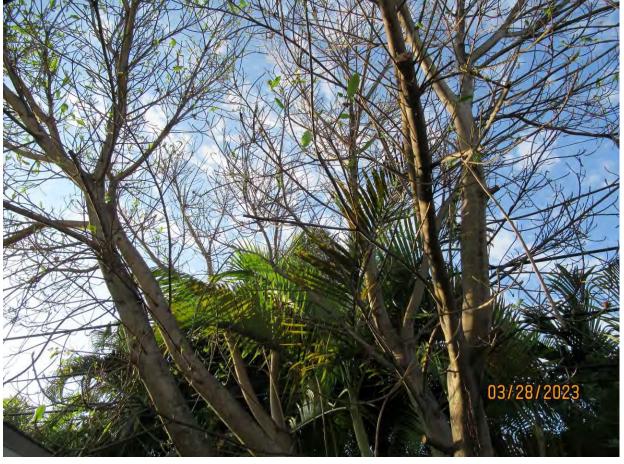

Tree Species: Strangler Fig (Ficus aurea)

Photo of whole tree.

Photo showing location of tree.

Two photos of tree canopy, views 1 & 2.

Two photos of trunk and canopy branches, views 1 & 2.

Close up photo of tree trunk.

Closeup photo of trunk and base of tree.

Two photos of the base of the tree, views 1 & 2.

Photo of tree canopy, view 3.

Two photos of trunk and canopy branches, view 3.

Diameter: 11.7"

Location: 60% (growing in the back yard, not very visible)

Species: 100% (on protected tree list)

Condition: 50% (overall condition is fair to poor, structure is poor-tree is

leaning toward structure, base of tree primarily aerial root growth.)

Total Average Value = 70%

Value x Diameter = 8.1 replacement caliper inches