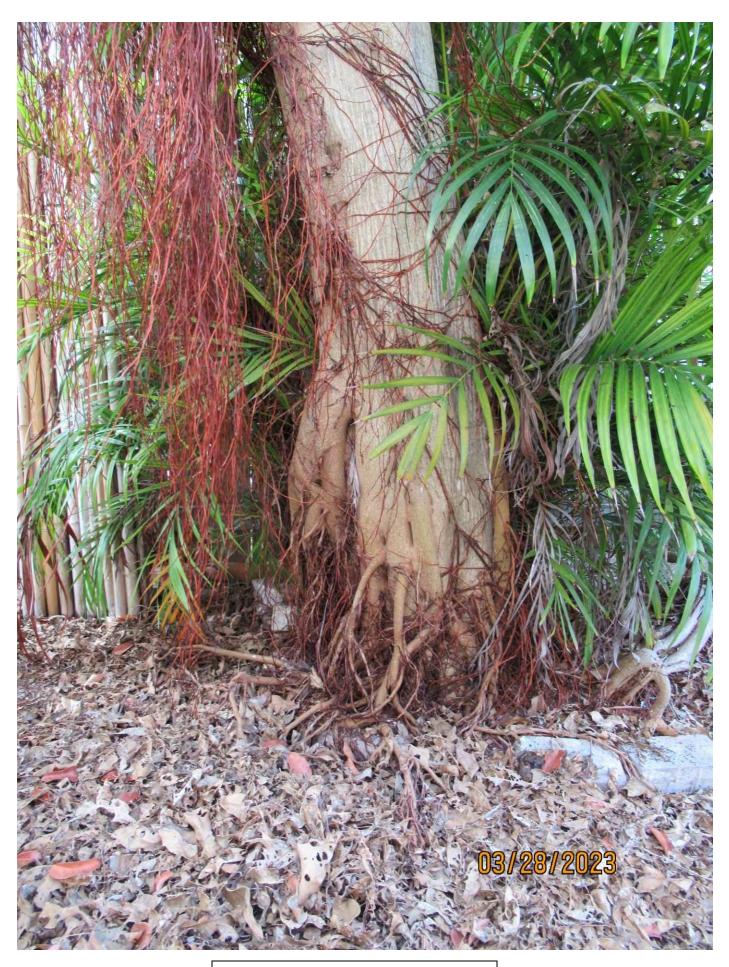

Tree Species: Strangler Fig (Ficus aurea)

Photo of whole tree.

Photo showing location of tree.

Two photos of tree canopy, views 1 & 2.

Two photos of trunk and canopy branches, views 1 & 2.

Close up photo of tree trunk.

Closeup photo of trunk and base of tree.

Two photos of the base of the tree, views 1 & 2.

Photo of tree canopy, view 3.

Two photos of trunk and canopy branches, view 3.

Diameter: 11.7"

Location: 60% (growing in the back yard, not very visible)

Species: 100% (on protected tree list)

Condition: 50% (overall condition is fair to poor, structure is poor-tree is

leaning toward structure, base of tree primarily aerial root growth.)

Total Average Value = 70%

Value x Diameter = 8.1 replacement caliper inches