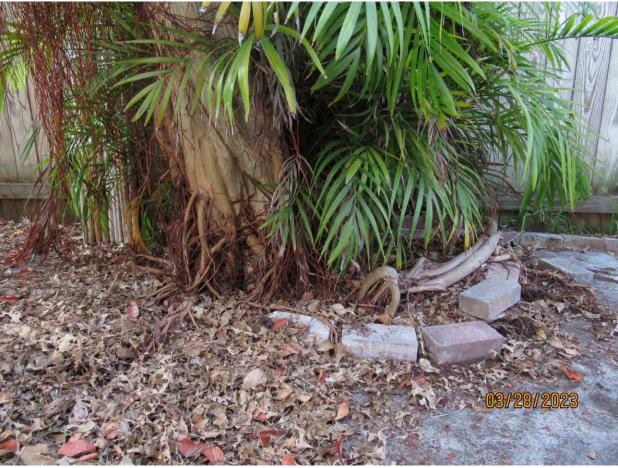

Closeup photo of trunk and base of tree.

Two photos of the base of the tree, views 1 & 2.

Photo of tree canopy, view 3.

Two photos of trunk and canopy branches, view 3.

Diameter: 11.7"

Location: 60% (growing in the back yard, not very visible)

Species: 100% (on protected tree list)

Condition: 50% (overall condition is fair to poor, structure is poor-tree is

leaning toward structure, base of tree primarily aerial root growth.)

Total Average Value = 70%