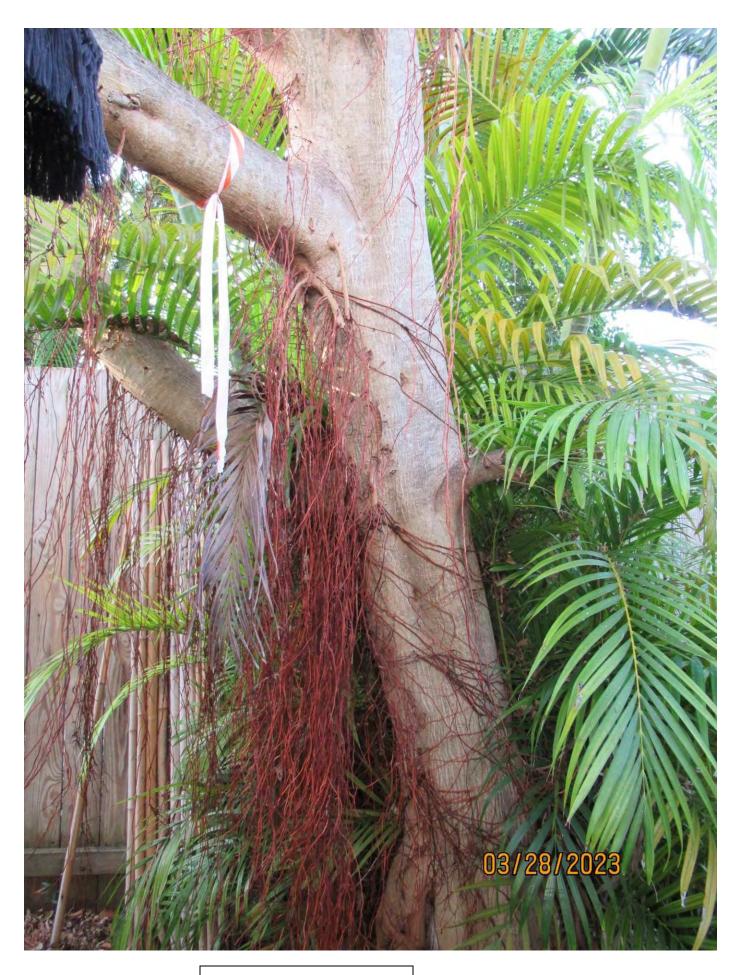

Tree Species: Strangler Fig (Ficus aurea)

Photo of whole tree.

Photo showing location of tree.

Two photos of tree canopy, views 1 & 2.

Two photos of trunk and canopy branches, views 1 & 2.

Close up photo of tree trunk.

Closeup photo of trunk and base of tree.

Two photos of the base of the tree, views 1 & 2.

Photo of tree canopy, view 3.

Two photos of trunk and canopy branches, view 3.

Diameter: 11.7"

Location: 60% (growing in the back yard, not very visible)

Species: 100% (on protected tree list)

Condition: 50% (overall condition is fair to poor, structure is poor-tree is

leaning toward structure, base of tree primarily aerial root growth.)

Total Average Value = 70%

Value x Diameter = 8.1 replacement caliper inches