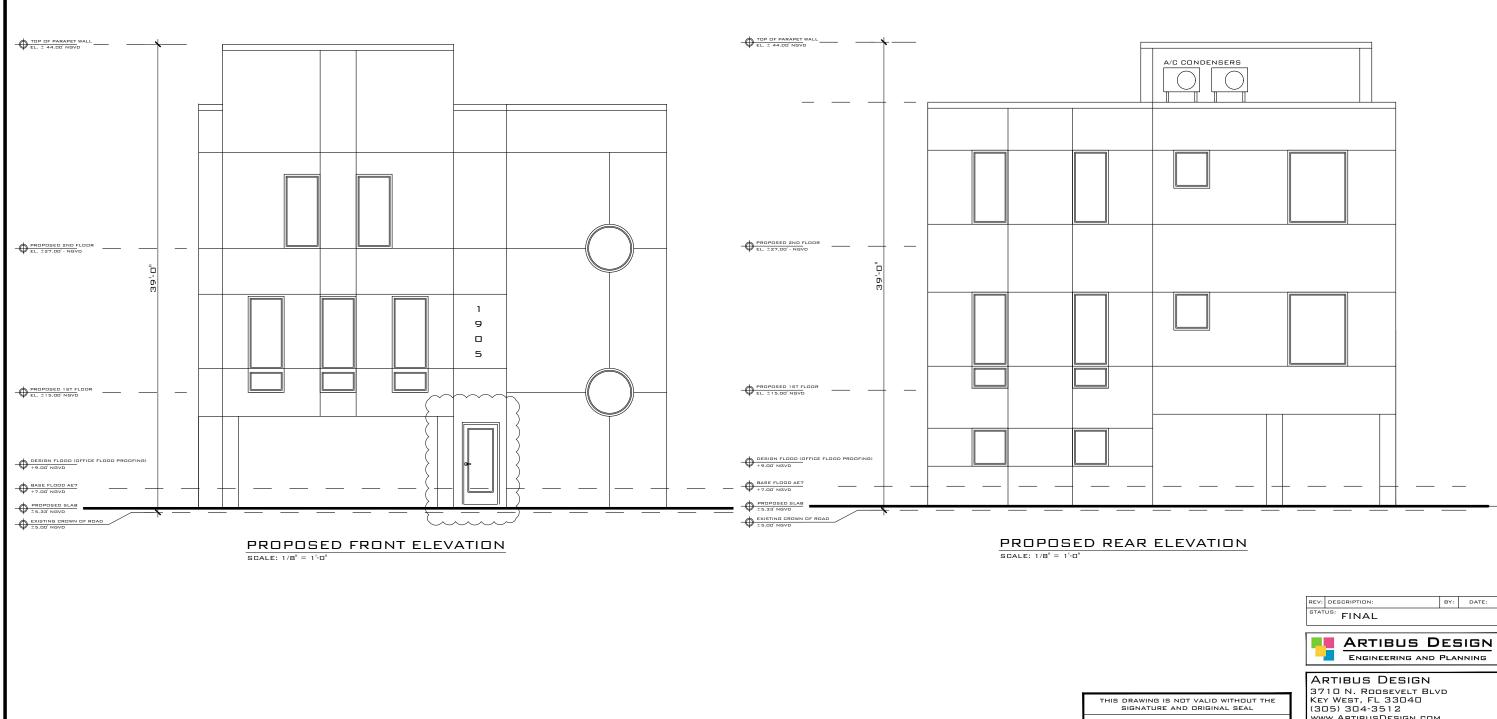

FLOOD ZONE: AE7 PROPOSED GRADE: +5.00' NGVD PROPOSED FINISHED FLOOR OF RESIDENTIAL SPACE (1ST FLOOR): +15.00' NGVD

SIGNA DATE:

|                                                                     | REV: DESCRIPTION: BY: DATE:                                                                                             |
|---------------------------------------------------------------------|-------------------------------------------------------------------------------------------------------------------------|
|                                                                     | STATUS: FINAL                                                                                                           |
|                                                                     | ARTIBUS DESIGN<br>ENGINEERING AND PLANNING                                                                              |
| IIS DRAWING IS NOT VALID WITHOUT THE<br>SIGNATURE AND ORIGINAL SEAL | ARTIBUS DESIGN<br>3710 N. RODSEVELT BLVD<br>KEY WEST, FL 33040<br>(305) 304-3512<br>WWW.ARTIBUSDESIGN.COM<br>CA # 30835 |
|                                                                     | DNE CALL CONSTRUCTION                                                                                                   |
|                                                                     | 1905 STAPLES AVE                                                                                                        |
|                                                                     | <sup>SITE:</sup> 1905 STAPLES AVE<br>Key West, FL 33040                                                                 |
| ATURE:                                                              | TITLE: PROPOSED ELEVATIONS                                                                                              |
|                                                                     | AS SHOWN 01/20/23 0A SAM                                                                                                |
| SERGE MASHTAKOV<br>PROFESSIONAL ENGINEER                            | PROJECT NO: DRAWING NO: REVISION:                                                                                       |
| STATE OF FLORIDA<br>LICENSE NO 71480                                | 2110-01 A-104 1                                                                                                         |
|                                                                     |                                                                                                                         |