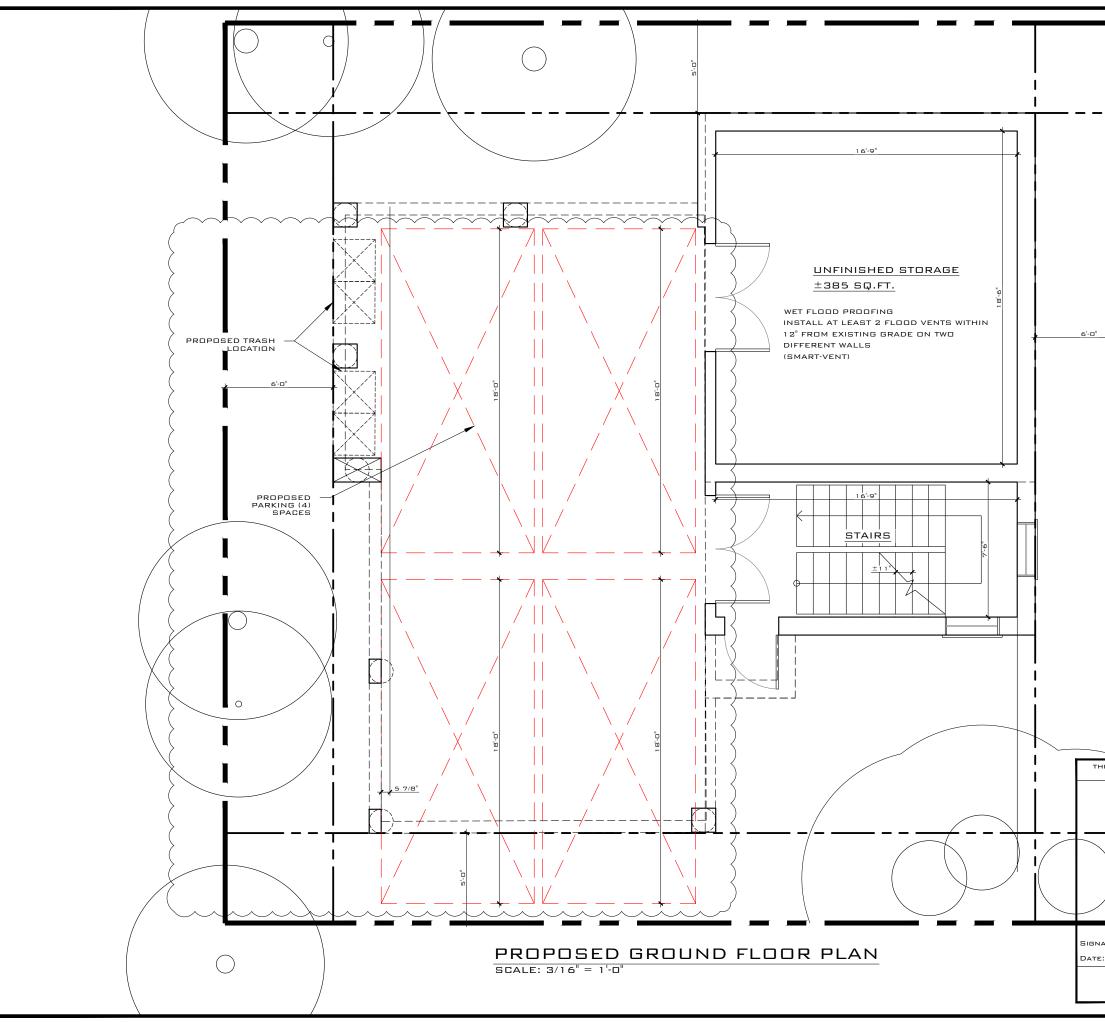

Me Baffer, I Hope this e-mail finds you well. I had some renders completed that show you what my home would look like, as proposed. As you can see, it would add value to the neighborhood. I want to point out that it would have four car parking spaces and bicycle and scooter parking. This is a singlefamily home that is two stories and raised. Please note with the new FIMA rules, all houses will eventually end up raised, including yours, someday. I see you had a rear addition built that was two stores in a similar situation as I am in. I can only assume you needed a variance to do so, and the neighbors must have been kind to you

I wanted to reach out again to see if there was anything I could say or do to get you to withdraw your letter to the planning board

Thank you, David

|                                                                                       | REV: DESCRIPTION: BY: DATE:                                                                                             |
|---------------------------------------------------------------------------------------|-------------------------------------------------------------------------------------------------------------------------|
|                                                                                       | STATUS: FINAL                                                                                                           |
| IIS DRAWING IS NOT VALID WITHOUT THE                                                  | ARTIBUS DESIGN<br>3710 N. ROOSEVELT BLVD<br>KEY WEST, FL 33040<br>(305) 304-3512<br>www.ArtibusDesign.com<br>CA # 30835 |
|                                                                                       | DLIENT:<br>ONE CALL CONSTRUCTION<br>PROJECT:<br>1905 STAPLES AVE                                                        |
| ATURE:                                                                                | SITE: 1905 STAPLES AVE<br>KEY WEST, FL 33040<br>TITLE: PROPOSED FLOOR PLAN                                              |
| :<br>SERGE MASHTAKOV<br>PROFESSIONAL ENGINEER<br>STATE OF FLORIDA<br>LICENSE NO 71480 | SCALE AT 11x17: DATE: DRAWN: CHECKED:   AS SHOWN 01/20/23 DA SAM   PROJECT NO: DRAWING ND: REVISION:   2110-01 A-101 1  |