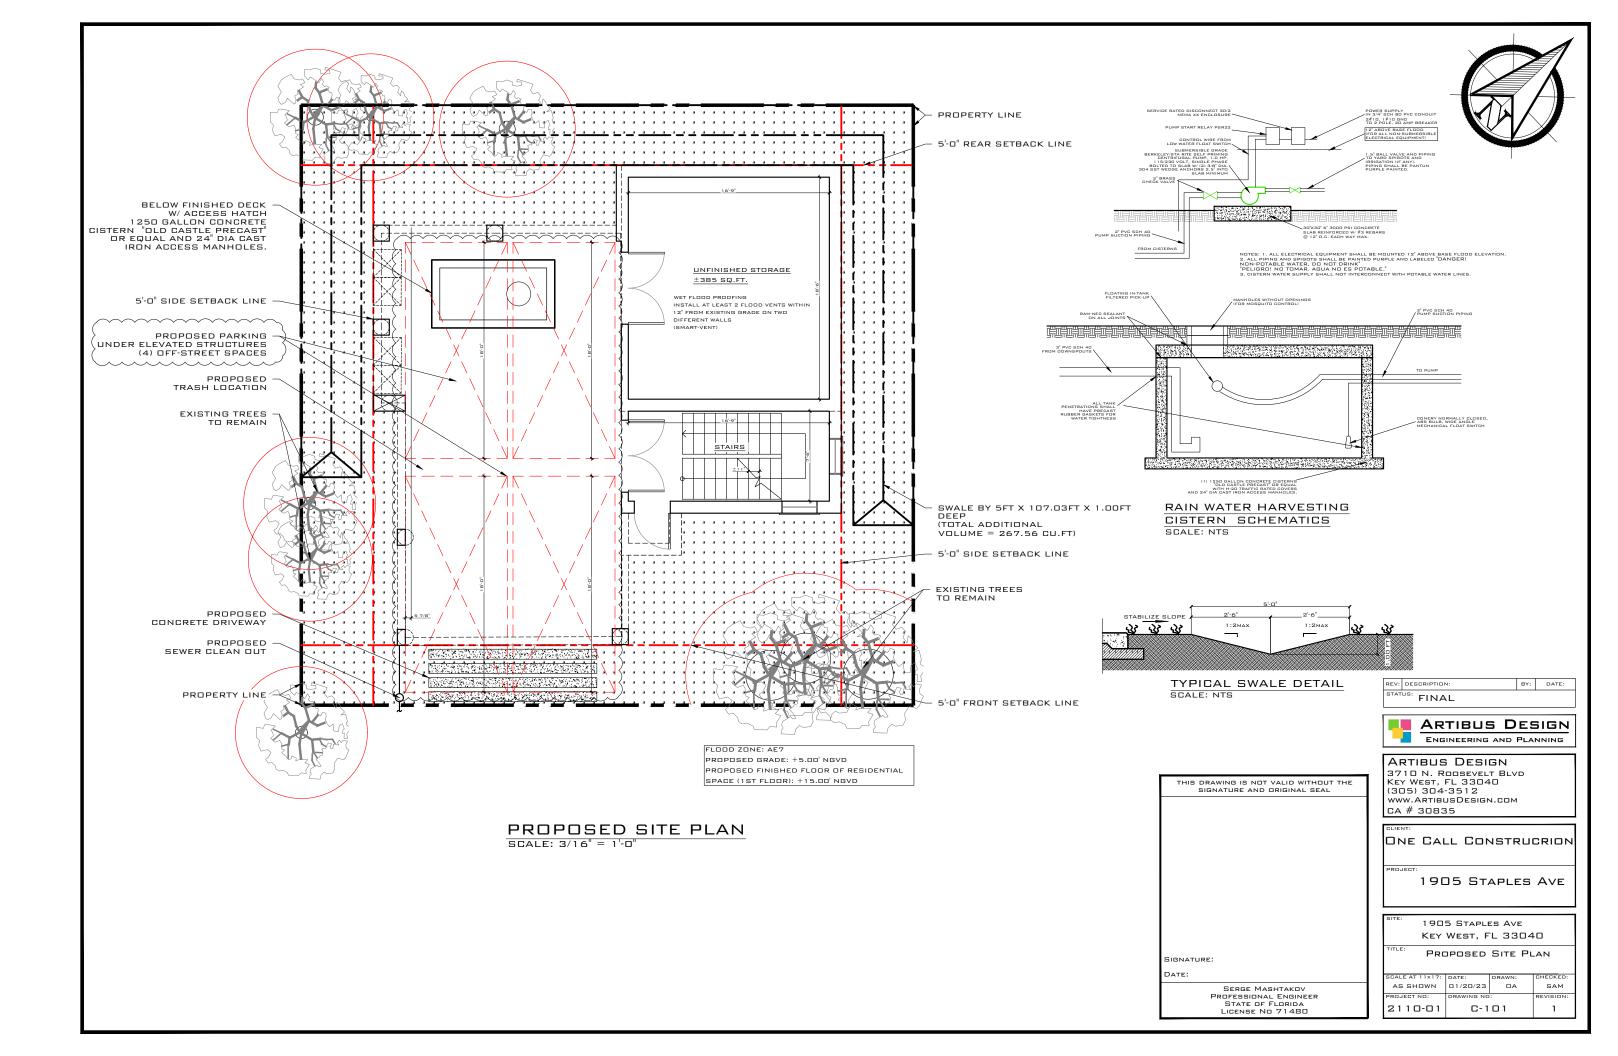

FLOOD ZONE: AE7 PROPOSED GRADE: +5.00' NGVD PROPOSED FINISHED FLOOR OF RESIDENTIAL SPACE (1ST FLOOR): +15.00' NGVD

SIGNA DATE:

|                                                                     | REV: DESCRIPTION: BY: DATE:                                                                                             |
|---------------------------------------------------------------------|-------------------------------------------------------------------------------------------------------------------------|
|                                                                     | STATUS: FINAL                                                                                                           |
|                                                                     | ARTIBUS DESIGN<br>ENGINEERING AND PLANNING                                                                              |
| IIS DRAWING IS NOT VALID WITHOUT THE<br>SIGNATURE AND ORIGINAL SEAL | ARTIBUS DESIGN<br>3710 N. RODSEVELT BLVD<br>KEY WEST, FL 33040<br>(305) 304-3512<br>WWW.ARTIBUSDESIGN.COM<br>CA # 30835 |
|                                                                     | DNE CALL CONSTRUCTION                                                                                                   |
|                                                                     | 1905 STAPLES AVE                                                                                                        |
|                                                                     | <sup>SITE:</sup> 1905 STAPLES AVE<br>Key West, FL 33040                                                                 |
| ATURE:                                                              | TITLE: PROPOSED ELEVATIONS                                                                                              |
|                                                                     | AS SHOWN 01/20/23 0A SAM                                                                                                |
| SERGE MASHTAKOV<br>PROFESSIONAL ENGINEER                            | PROJECT NO: DRAWING NO: REVISION:                                                                                       |
| STATE OF FLORIDA<br>LICENSE NO 71480                                | 2110-01 A-104 1                                                                                                         |
|                                                                     |                                                                                                                         |