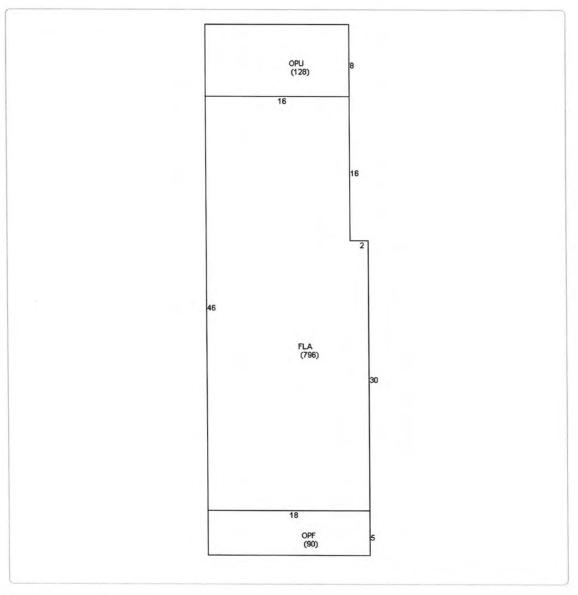

#### Buildings

| ullulligs             |                     |                    |                    |
|-----------------------|---------------------|--------------------|--------------------|
| Building ID           | 39657               | Exterior Walls     | AB AVE WOOD SIDING |
| Style                 |                     | Year Built         | 1918               |
| <b>Building Type</b>  | HOTEL/MOTEL C / 39C | EffectiveYearBuilt | 1996               |
| Gross Sq Ft           | 1351                | Foundation         |                    |
| Finished Sq Ft        | 896                 | Roof Type          |                    |
| Stories               | 1 Floor             | Roof Coverage      |                    |
| Condition             | GOOD                | Flooring Type      |                    |
| Perimeter             | 144                 | Heating Type       |                    |
| <b>Functional Obs</b> | 0                   | Bedrooms           | 0                  |
| <b>Economic Obs</b>   | 0                   | Full Bathrooms     | 0                  |

#### Land

| Land Use | Number of Units | Unit Type   | Frontage | Depth |
|----------|-----------------|-------------|----------|-------|
| (3900)   | 4,233.00        | Square Foot | 50       | 84.7  |