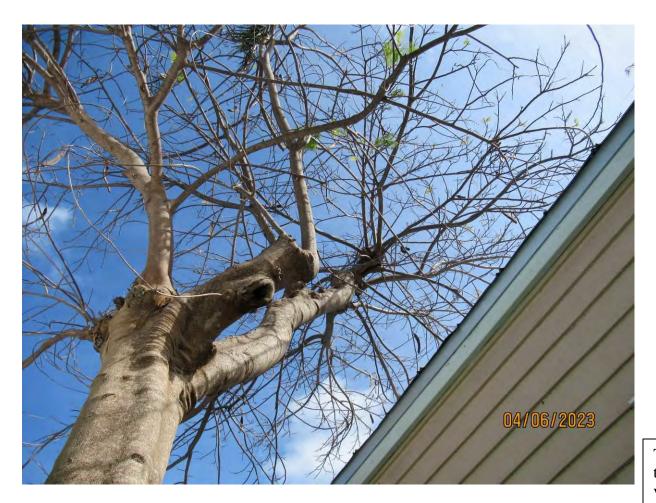

Tree Species: Royal Poinciana (Delonix regia)

Photo showing location of tree, view 1.

Photo showing location of tree, view 2.

Photo of tree trunk and canopy.

Photo of tree canopy, view 1.

Photo of whole tree showing location.

Two photos of base of tree, views 1 & 2.

Two photos of base of tree, views 3 & 4.

Photo of base of tree, view 5.

Two photos of tree canopy, views 2 & 3.

Two close up photos of tree canopy.

Close up photo of decay in canopy.