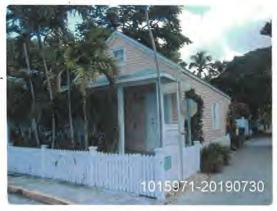

Tree Species: Royal Poinciana (Delonix regia)

Photo showing location of tree, view 1.

Photo showing location of tree, view 2.

Photo of tree trunk and canopy.

Photo of tree canopy, view 1.

Photo of whole tree showing location.

Two photos of base of tree, views 1 & 2.

Two photos of base of tree, views 3 & 4.

Photo of base of tree, view 5.

Two photos of tree canopy, views 2 & 3.

Two close up photos of tree canopy.

Close up photo of decay in canopy.