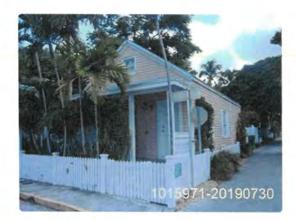

| Year Built         | 1918               |
| <b>Building Type</b>  | HOTEL/MOTEL C / 39C | EffectiveYearBuilt | 1996               |
| Gross Sq Ft           | 1351                | Foundation         |                    |
| Finished Sq Ft        | 896                 | Roof Type          |                    |
| Stories               | 1 Floor             | Roof Coverage      |                    |
| Condition             | GOOD                | Flooring Type      |                    |
| Perimeter             | 144                 | Heating Type       |                    |
| <b>Functional Obs</b> | 0                   | Bedrooms           | 0                  |
| <b>Economic Obs</b>   | 0                   | Full Bathrooms     | 0                  |



### **Photos**





#### Мар



#### **TRIM Notice**

2022 TRIM Notice (PDF)

#### 2022 Notices Only

The Monroe County Property Appraiser's office maintains data on property within the County solely for the purpose of fulfilling its responsibility to secure a just valuation for ad valorem tax purposes of all property within the County. The Monroe County Property Appraiser's office cannot guarantee its accuracy for any other purpose. Likewise, data provided regarding one tax year may not be applicable in prior or subsequent years. By requesting such data, you hereby understand and agree that the

User Privacy Policy GDPR Privacy Notice

Last Data Upload: 3/31/2023, 6:17:05 AM

Developed by

Version 2.3.254



Department of State / Division of Corporations / Search Records / Search by Entity Name /

## **D