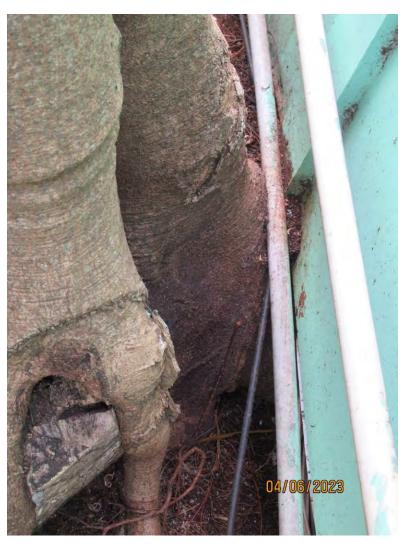

Two photos of base of tree, views 1 & 2.

Two photos of base of tree, views 3 & 4.

Photo of base of tree, view 5.

Two photos of tree canopy, views 2 & 3.

Two close up photos of tree canopy.

Close up photo of decay in canopy.

Diameter: 19.1"

Location: 20% (growing at base of structure in between two houses)

Species: 100% (on protected tree list)

Condition: 40% (overall condition is poor, decay in root system and

canopy.)

Total Average Value = 53%