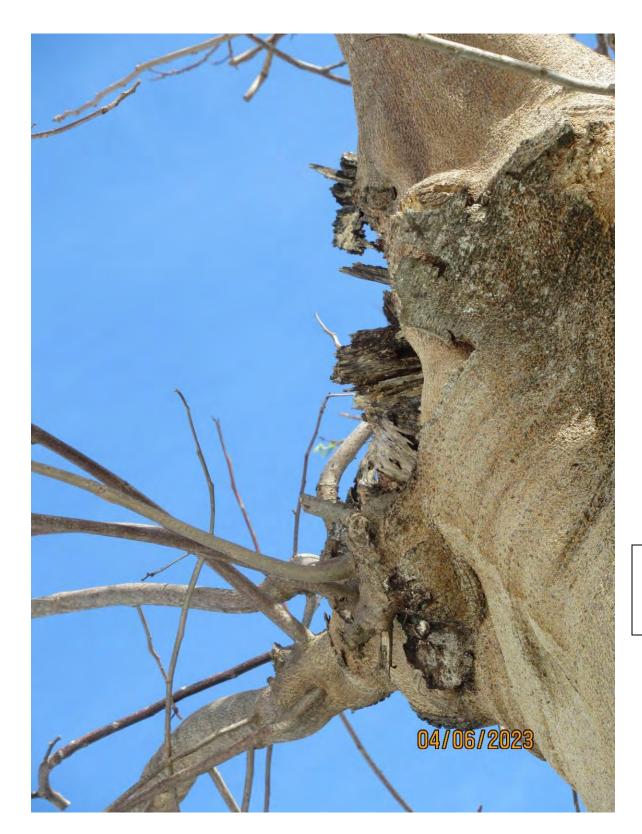

Two photos of base of tree, views 1 & 2.

Two photos of base of tree, views 3 & 4.

Photo of base of tree, view 5.

Two photos of tree canopy, views 2 & 3.

Two close up photos of tree canopy.

Close up photo of decay in canopy.

Diameter: 19.1"

Location: 20% (growing at base of structure in between two houses)

Species: 100% (on protected tree list)

Condition: 40% (overall condition is poor, decay in root system and

canopy.)

Total Average Value = 53%