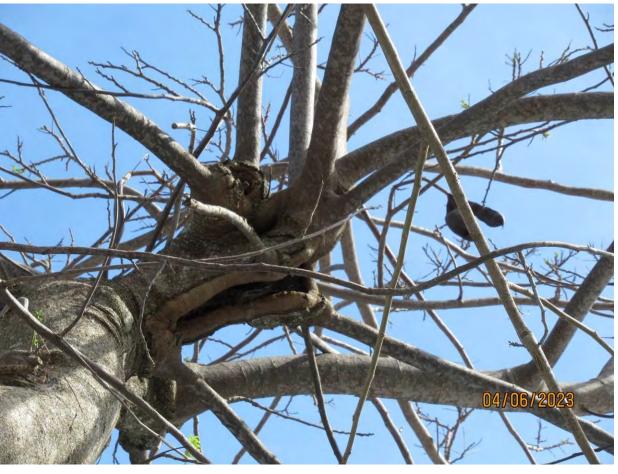

Two photos of base of tree, views 1 & 2.

Two photos of base of tree, views 3 & 4.

Photo of base of tree, view 5.

Two photos of tree canopy, views 2 & 3.

Two close up photos of tree canopy.

Close up photo of decay in canopy.

Diameter: 19.1"

Location: 20% (growing at base of structure in between two houses)

Species: 100% (on protected tree list)

Condition: 40% (overall condition is poor, decay in root system and

canopy.)

Total Average Value = 53%