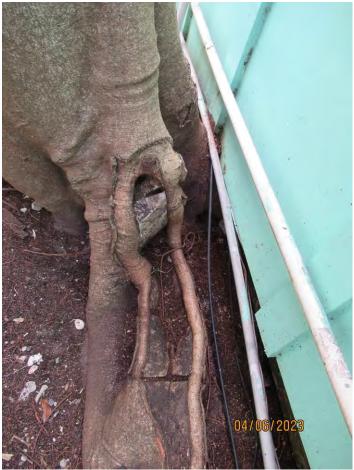

Two photos of base of tree, views 1 & 2.

Two photos of base of tree, views 3 & 4.

Photo of base of tree, view 5.

Two photos of tree canopy, views 2 & 3.

Two close up photos of tree canopy.

Close up photo of decay in canopy.

Diameter: 19.1"

Location: 20% (growing at base of structure in between two houses)

Species: 100% (on protected tree list)

Condition: 40% (overall condition is poor, decay in root system and

canopy.)

Total Average Value = 53%