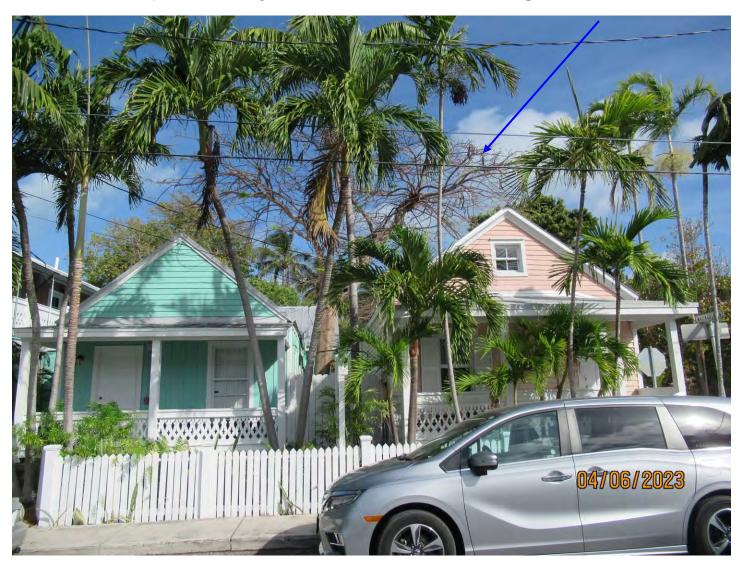

Tree Species: Royal Poinciana (Delonix regia)

Photo showing location of tree, view 1.

Photo showing location of tree, view 2.

Photo of tree trunk and canopy.

Photo of tree canopy, view 1.

Photo of whole tree showing location.

Two photos of base of tree, views 1 & 2.

Two photos of base of tree, views 3 & 4.

Photo of base of tree, view 5.

Two photos of tree canopy, views 2 & 3.

Two close up photos of tree canopy.

Close up photo of decay in canopy.