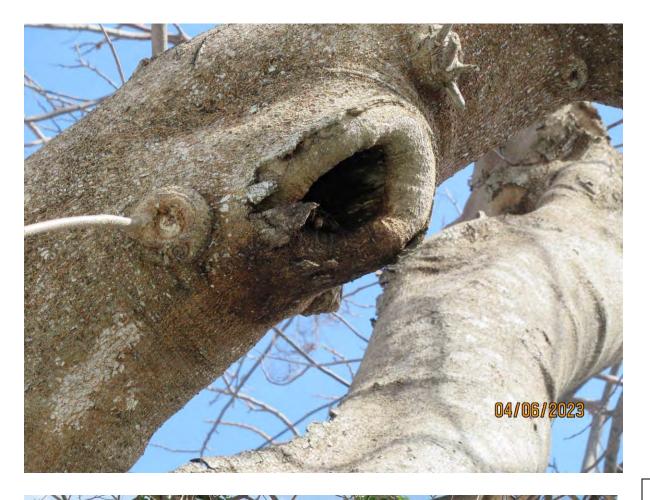

Two photos of base of tree, views 1 & 2.

Two photos of base of tree, views 3 & 4.

Photo of base of tree, view 5.

Two photos of tree canopy, views 2 & 3.

Two close up photos of tree canopy.

Close up photo of decay in canopy.

Diameter: 19.1"

Location: 20% (growing at base of structure in between two houses)

Species: 100% (on protected tree list)

Condition: 40% (overall condition is poor, decay in root system and

canopy.)

Total Average Value = 53%