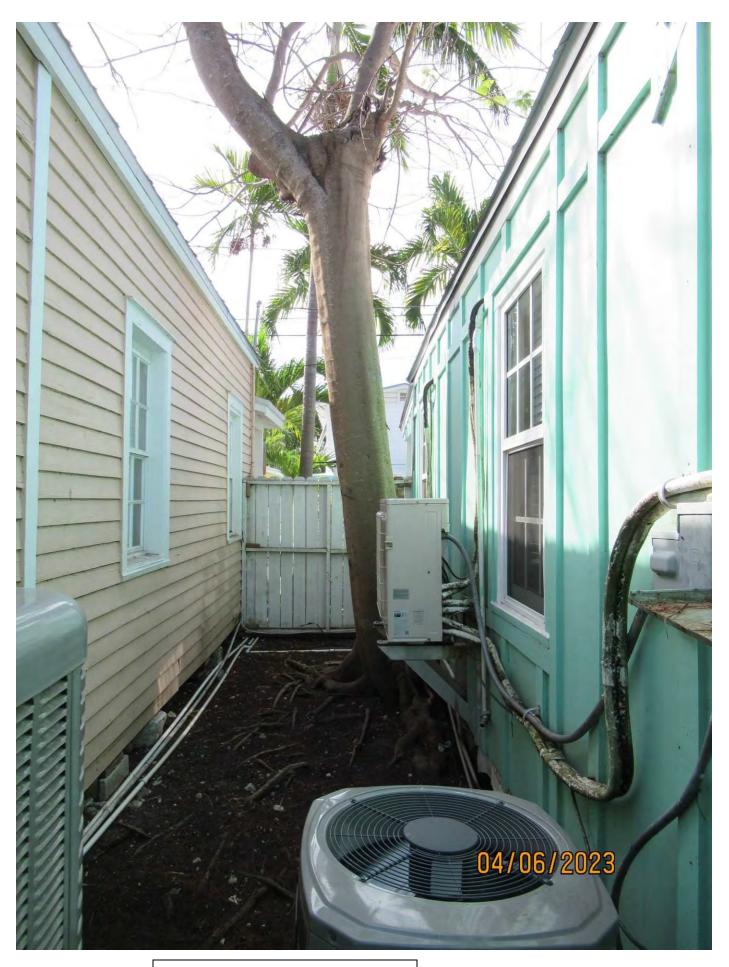

Tree Species: Royal Poinciana (Delonix regia)

Photo showing location of tree, view 1.

Photo showing location of tree, view 2.

Photo of tree trunk and canopy.

Photo of tree canopy, view 1.

Photo of whole tree showing location.

Two photos of base of tree, views 1 & 2.

Two photos of base of tree, views 3 & 4.

Photo of base of tree, view 5.

Two photos of tree canopy, views 2 & 3.

Two close up photos of tree canopy.

Close up photo of decay in canopy.