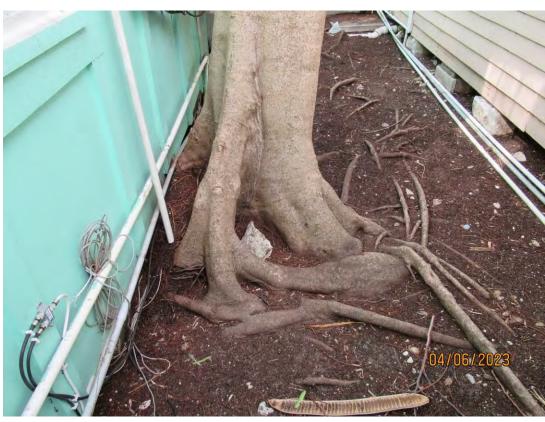

Two photos of base of tree, views 1 & 2.

Two photos of base of tree, views 3 & 4.

Photo of base of tree, view 5.

Two photos of tree canopy, views 2 & 3.

Two close up photos of tree canopy.

Close up photo of decay in canopy.

Diameter: 19.1"

Location: 20% (growing at base of structure in between two houses)

Species: 100% (on protected tree list)

Condition: 40% (overall condition is poor, decay in root system and

canopy.)

Total Average Value = 53%