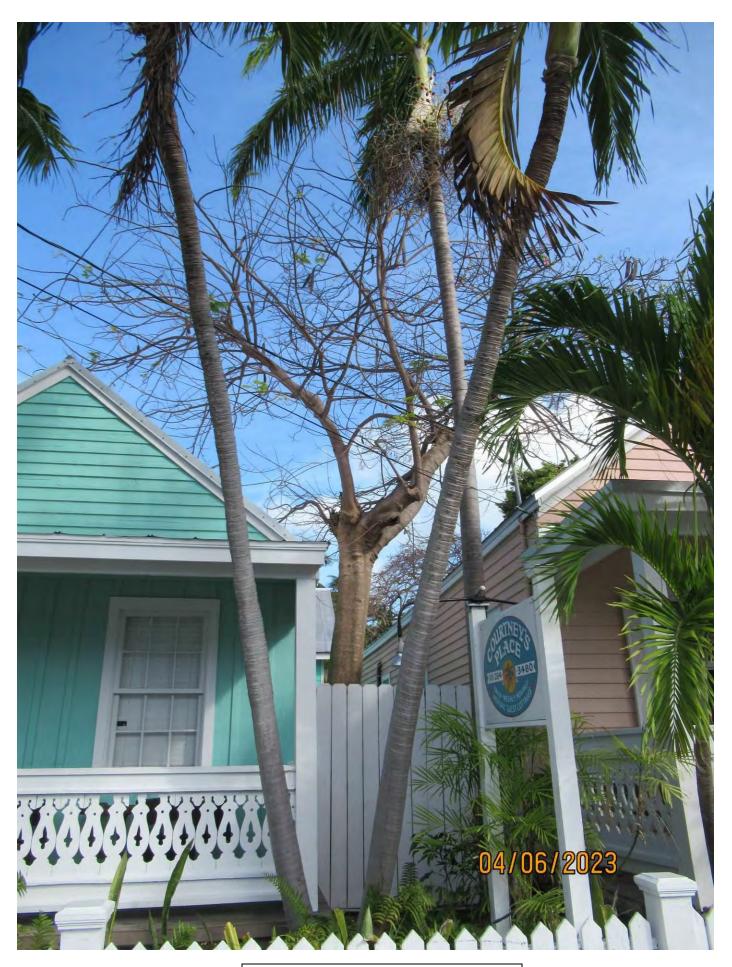

Tree Species: Royal Poinciana (Delonix regia)

Photo showing location of tree, view 1.

Photo showing location of tree, view 2.

Photo of tree trunk and canopy.

Photo of tree canopy, view 1.

Photo of whole tree showing location.

Two photos of base of tree, views 1 & 2.

Two photos of base of tree, views 3 & 4.

Photo of base of tree, view 5.

Two photos of tree canopy, views 2 & 3.

Two close up photos of tree canopy.

Close up photo of decay in canopy.