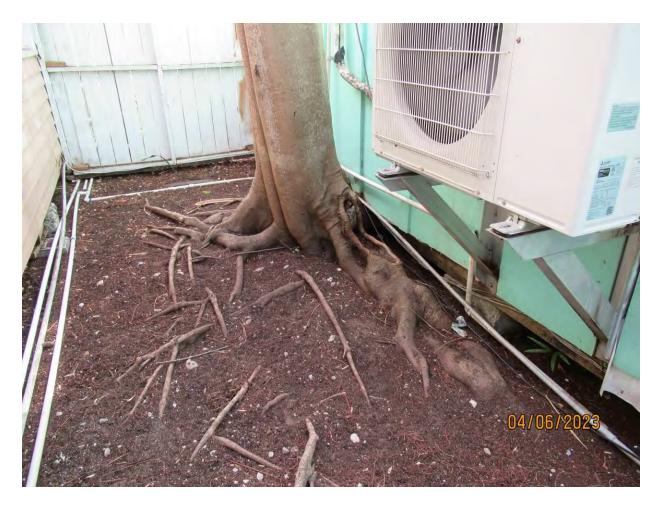

Two photos of base of tree, views 1 & 2.

Two photos of base of tree, views 3 & 4.

Photo of base of tree, view 5.

Two photos of tree canopy, views 2 & 3.

Two close up photos of tree canopy.

Close up photo of decay in canopy.

Diameter: 19.1"

Location: 20% (growing at base of structure in between two houses)

Species: 100% (on protected tree list)

Condition: 40% (overall condition is poor, decay in root system and

canopy.)

Total Average Value = 53%