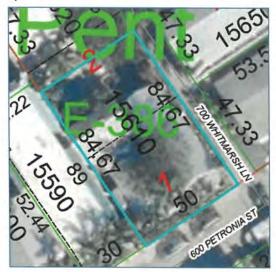

#### Мар

#### Land

| Land Use | Number of Units | Unit Type   | Frontage | Depth |
|----------|-----------------|-------------|----------|-------|
| (3900)   | 4,233.00        | Square Foot | 50       | 84.7  |