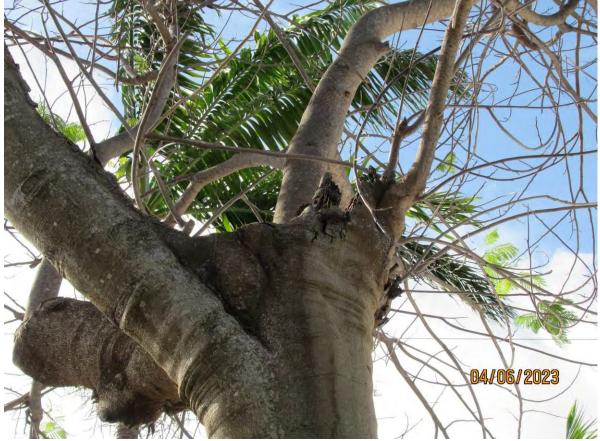

Tree Species: Royal Poinciana (Delonix regia)

Photo showing location of tree, view 1.

Photo showing location of tree, view 2.

Photo of tree trunk and canopy.

Photo of tree canopy, view 1.

Photo of whole tree showing location.

Two photos of base of tree, views 1 & 2.

Two photos of base of tree, views 3 & 4.

Photo of base of tree, view 5.

Two photos of tree canopy, views 2 & 3.

Two close up photos of tree canopy.

Close up photo of decay in canopy.