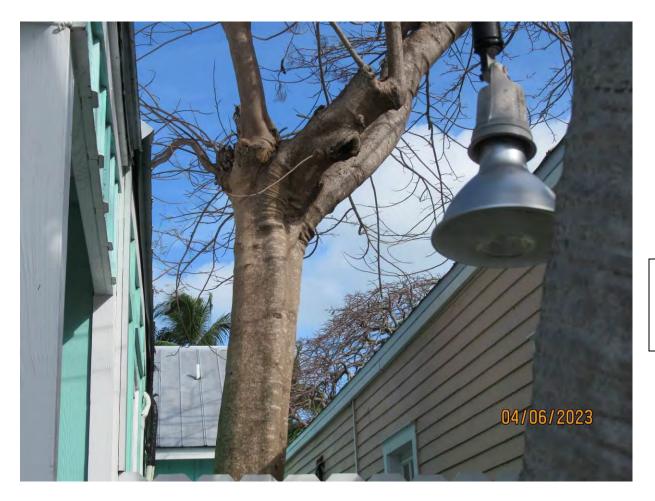

Two photos of base of tree, views 1 & 2.

Two photos of base of tree, views 3 & 4.

Photo of base of tree, view 5.

Two photos of tree canopy, views 2 & 3.

Two close up photos of tree canopy.

Close up photo of decay in canopy.