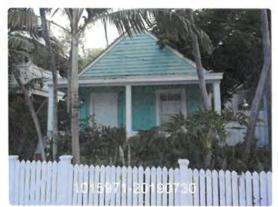

| Year Built         | 1918               |
| <b>Building Type</b>  | HOTEL/MOTEL C / 39C | EffectiveYearBuilt | 1996               |
| Gross Sq Ft           | 1351                | Foundation         |                    |
| Finished Sq Ft        | 896                 | Roof Type          |                    |
| Stories               | 1 Floor             | Roof Coverage      |                    |
| Condition             | GOOD                | Flooring Type      |                    |
| Perimeter             | 144                 | Heating Type       |                    |
| <b>Functional Obs</b> | 0                   | Bedrooms           | 0                  |
| <b>Economic Obs</b>   | 0                   | Full Bathrooms     | 0                  |



### **Photos**





#### Мар



#### **TRIM Notice**

2022 TRIM Notice (PDF)

#### 2022 Notices Only

The Monroe County Property Appraiser's office maintains data on property within the County solely for the purpose of fulfilling its responsibility to secure a just valuation for ad valorem tax purposes of all property within the County. The Monroe County Property Appraiser's office cannot guarantee its accuracy for any other purpose. Likewise, data provided regarding one tax year may not be applicable in prior or subsequent years. By requesting such data, you hereby understand and agree that the

User Privacy Policy GDPR Privacy Notice

Last Data Upload: 3/31/2023, 6:17:05 AM

Developed by

Version 2.3.254



Department of State / Division of Corporations / Search Records / Search by Entity Name /

## **Det