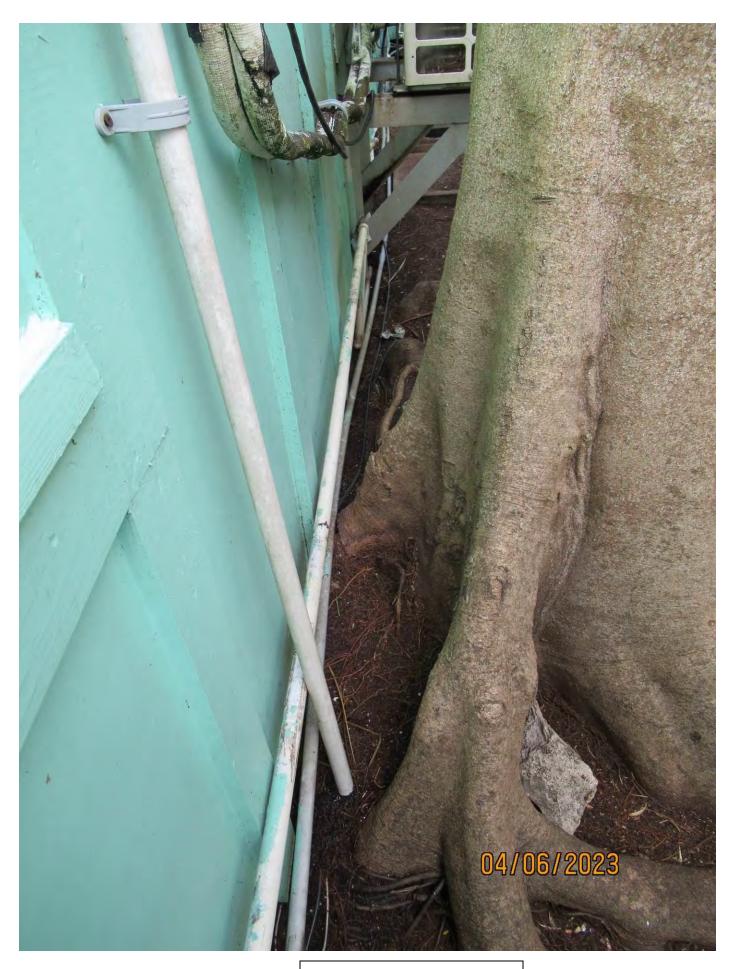

Two photos of base of tree, views 1 & 2.

Two photos of base of tree, views 3 & 4.

Photo of base of tree, view 5.

Two photos of tree canopy, views 2 & 3.

Two close up photos of tree canopy.

Close up photo of decay in canopy.

Diameter: 19.1"

Location: 20% (growing at base of structure in between two houses)

Species: 100% (on protected tree list)

Condition: 40% (overall condition is poor, decay in root system and

canopy.)

Total Average Value = 53%