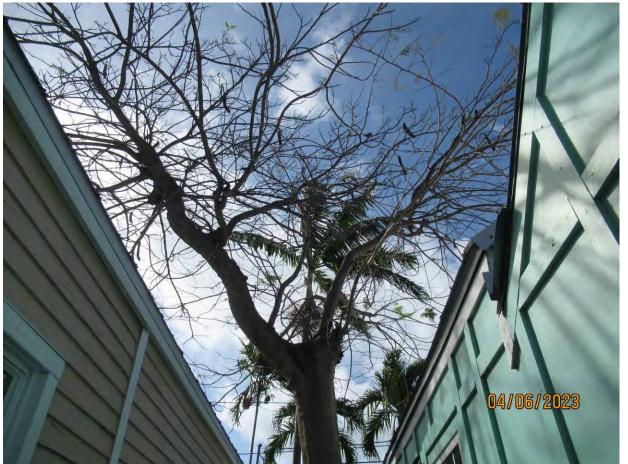

Tree Species: Royal Poinciana (Delonix regia)

Photo showing location of tree, view 1.

Photo showing location of tree, view 2.

Photo of tree trunk and canopy.

Photo of tree canopy, view 1.

Photo of whole tree showing location.

Two photos of base of tree, views 1 & 2.

Two photos of base of tree, views 3 & 4.

Photo of base of tree, view 5.

Two photos of tree canopy, views 2 & 3.

Two close up photos of tree canopy.

Close up photo of decay in canopy.