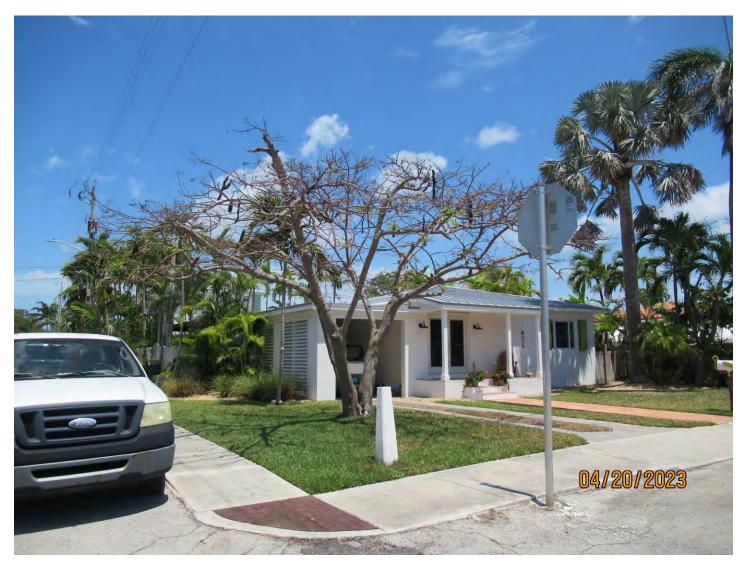

Tree Species: Royal Poinciana (Delonix regia)

Photo showing location of tree, view 1.

Photo of whole tree.

Photo of base of tree and trunks, view 1.

Photo of tree canopy, view 1.

Close up photo of dead branch in canopy.

Photo of tree trunks and canopy. One trunk is dead.

Photo of base of tree and trunks, view 2.

Photo of base of tree.

Diameter: 22.2" (tree has three trunks but only two are alive-only two

measured)

Location: 80% (growing in front yard at corner of property-very visible

tree)

Species: 100% (on protected tree list)

Condition: 40% (overall condition is poor-low, codominant trunks, one

trunk dead.)

Total Average Value = 73%

Value x Diameter = 16.2 replacement caliper inches

Tree Species: Wild Tamarind (Lysiloma latisiliquum)