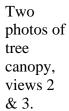

Photo of whole tree.

Photo showing location of tree.

Photo of tree and canopy trunks, view 1.

Photo of trunk and base of tree.

Photo of tree and canopy trunks, view 2.

Photo of tree canopy, view 1.

Photo of tree canopy, view 2.

Close up photo of decay/damaged area in canopy trunk.

Photo of tree canopy and trunks.

Photo of tree and canopy trunks, view 3.

Diameter: 10.8"

Location: 70% (growing in front-side yard in with palms)

Species: 100% (on protected tree list)