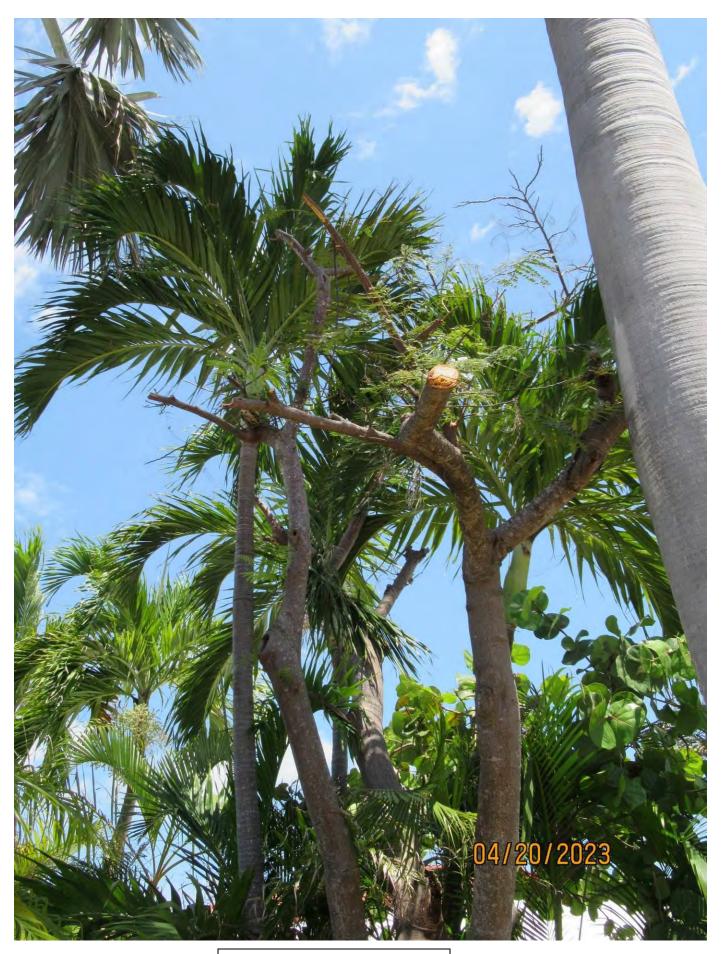

Photo of whole tree.

Photo showing location of tree.

Photo of tree and canopy trunks, view 1.

Photo of trunk and base of tree.

Photo of tree and canopy trunks, view 2.

Photo of tree canopy, view 1.

Photo of tree canopy, view 2.

Close up photo of decay/damaged area in canopy trunk.

Photo of tree canopy and trunks.

Photo of tree and canopy trunks, view 3.

Diameter: 10.8"

Location: 70% (growing in front-side yard in with palms)

Species: 100% (on protected tree list)