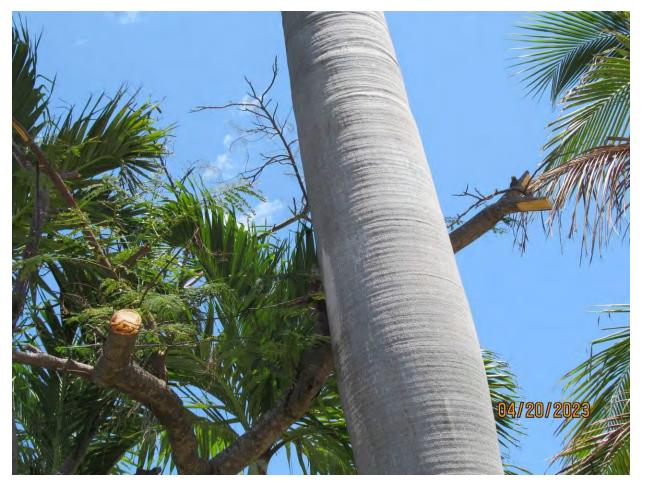

Tree Species: Royal Poinciana (Delonix regia)

Photo showing location of tree, view 1.

Photo of whole tree.

Photo of base of tree and trunks, view 1.

Photo of tree canopy, view 1.

Close up photo of dead branch in canopy.

Photo of tree trunks and canopy. One trunk is dead.

Photo of base of tree and trunks, view 2.

Photo of base of tree.

Diameter: 22.2" (tree has three trunks but only two are alive-only two

measured)

Location: 80% (growing in front yard at corner of property-very visible