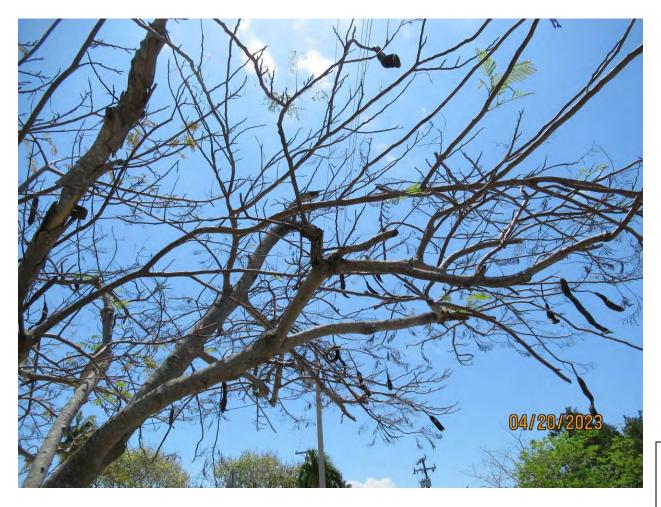

Photo of whole tree.

Photo showing location of tree.

Photo of tree and canopy trunks, view 1.

Photo of trunk and base of tree.

Photo of tree and canopy trunks, view 2.

Photo of tree canopy, view 1.

Photo of tree canopy, view 2.

Close up photo of decay/damaged area in canopy trunk.

Photo of tree canopy and trunks.

Photo of tree and canopy trunks, view 3.

Diameter: 10.8"

Location: 70% (growing in front-side yard in with palms)

Species: 100% (on protected tree list)