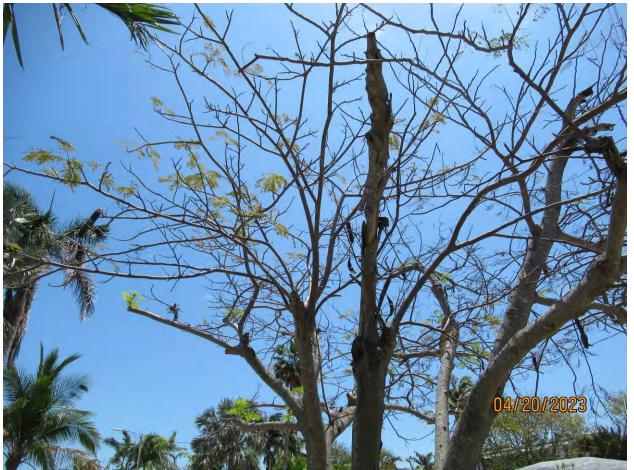

Tree Species: Royal Poinciana (Delonix regia)

Photo showing location of tree, view 1.

Photo of whole tree.

Photo of base of tree and trunks, view 1.

Photo of tree canopy, view 1.

Close up photo of dead branch in canopy.

Photo of tree trunks and canopy. One trunk is dead.

Photo of base of tree and trunks, view 2.

Photo of base of tree.

Diameter: 22.2" (tree has three trunks but only two are alive-only two

measured)

Location: 80% (growing in front yard at corner of property-very visible