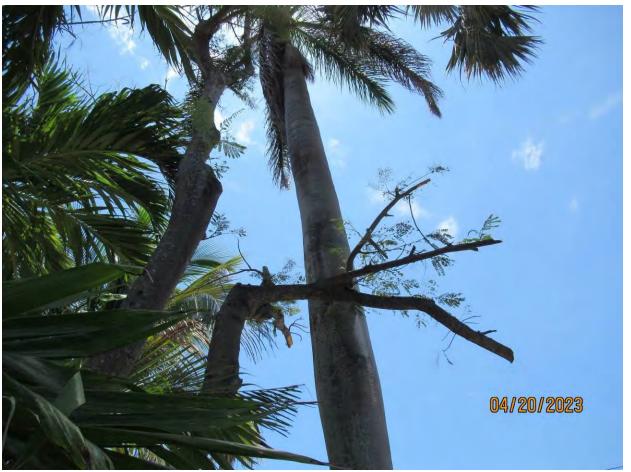

Tree Species: Royal Poinciana (Delonix regia)

Photo showing location of tree, view 1.

Photo of whole tree.

Photo of base of tree and trunks, view 1.

Photo of tree canopy, view 1.

Close up photo of dead branch in canopy.

Photo of tree trunks and canopy. One trunk is dead.

Photo of base of tree and trunks, view 2.

Photo of base of tree.

Diameter: 22.2" (tree has three trunks but only two are alive-only two

measured)

Location: 80% (growing in front yard at corner of property-very visible