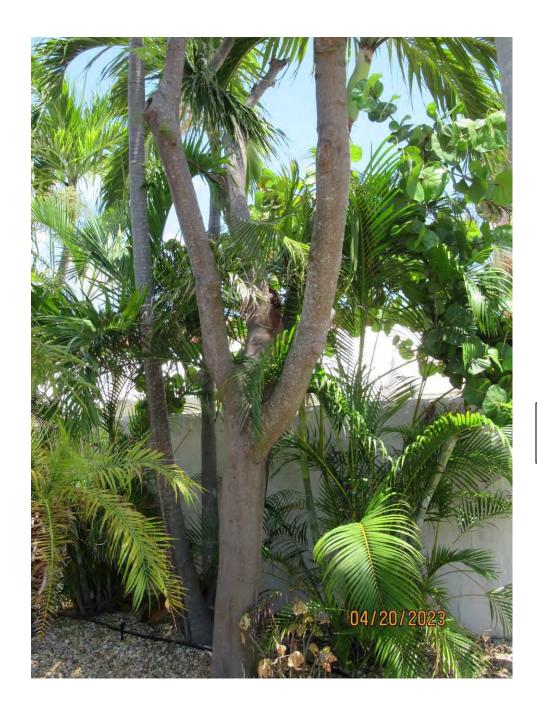

Photo of whole tree.

Photo showing location of tree.

Photo of tree and canopy trunks, view 1.

Photo of trunk and base of tree.

Photo of tree and canopy trunks, view 2.

Photo of tree canopy, view 1.

Photo of tree canopy, view 2.

Close up photo of decay/damaged area in canopy trunk.

Photo of tree canopy and trunks.

Photo of tree and canopy trunks, view 3.

Diameter: 10.8"

Location: 70% (growing in front-side yard in with palms)

Species: 100% (on protected tree list)

Condition: 40% (overall condition is poor, exterior canopy branches

recently poorly cut, major decay in one large canopy trunk.)

Total Average Value = 70%

Value x Diameter = 7.5 replacement caliper inches