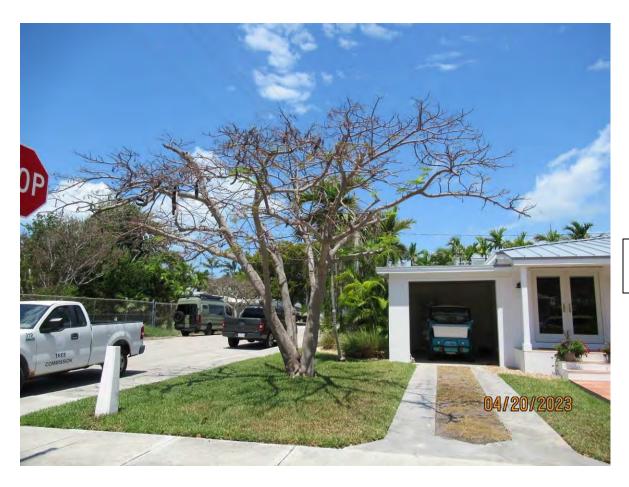

Tree Species: Royal Poinciana (Delonix regia)

Photo showing location of tree, view 1.

Photo of whole tree.

Photo of base of tree and trunks, view 1.

Photo of tree canopy, view 1.

Close up photo of dead branch in canopy.

Photo of tree trunks and canopy. One trunk is dead.

Photo of base of tree and trunks, view 2.

Photo of base of tree.

Diameter: 22.2" (tree has three trunks but only two are alive-only two

measured)

Location: 80% (growing in front yard at corner of property-very visible

tree)

Species: 100% (on protected tree list)

Condition: 40% (overall condition is poor-low, codominant trunks, one

trunk dead.)

Total Average Value = 73%

Value x Diameter = 16.2 replacement caliper inches

Tree Species: Wild Tamarind (Lysiloma latisiliquum)