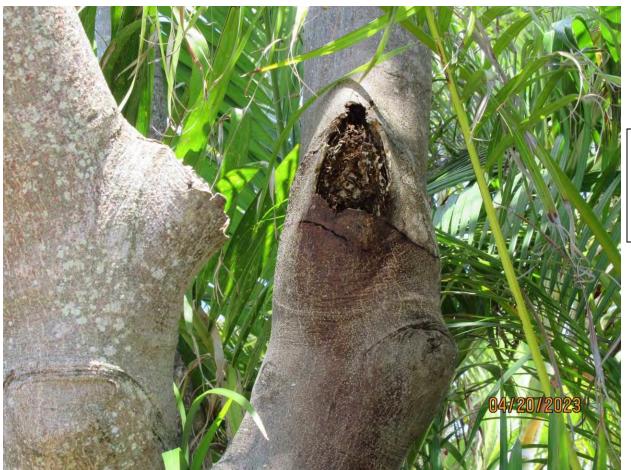

Close up photo of decay/damaged area in canopy trunk.

Photo of tree canopy and trunks.

Photo of tree and canopy trunks, view 3.

Diameter: 10.8"

Location: 70% (growing in front-side yard in with palms)

Species: 100% (on protected tree list)

Condition: 40% (overall condition is poor, exterior canopy branches

recently poorly cut, major decay in one large canopy trunk.)

Total Average Value = 70%

Value x Diameter = 7.5 replacement caliper inches