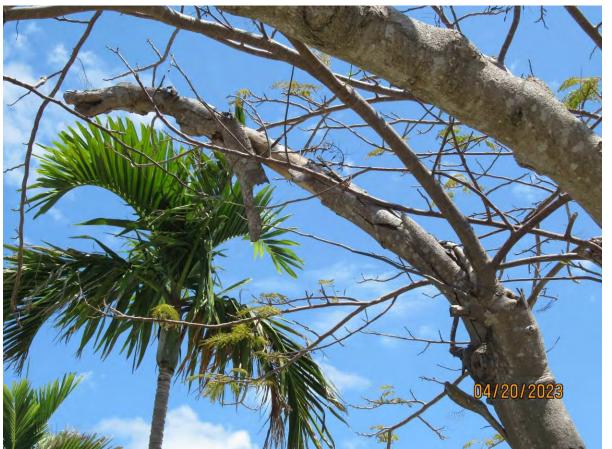

Tree Species: Royal Poinciana (Delonix regia)

Photo showing location of tree, view 1.

Photo of whole tree.

Photo of base of tree and trunks, view 1.

Photo of tree canopy, view 1.

Close up photo of dead branch in canopy.

Photo of tree trunks and canopy. One trunk is dead.

Photo of base of tree and trunks, view 2.

Photo of base of tree.

Diameter: 22.2" (tree has three trunks but only two are alive-only two

measured)

Location: 80% (growing in front yard at corner of property-very visible