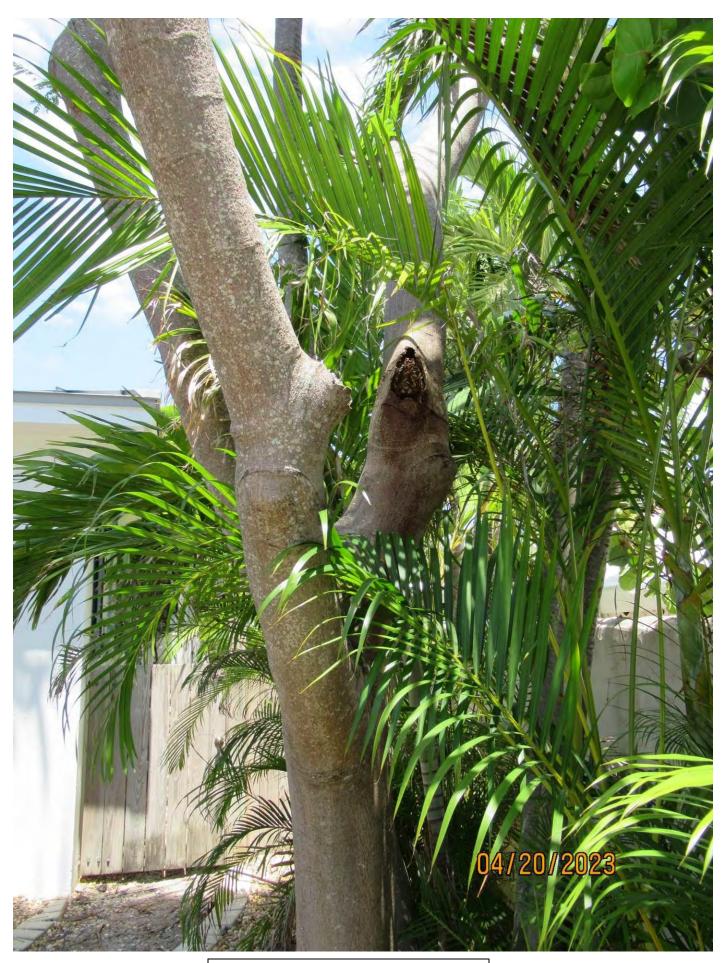

Close up photo of decay/damaged area in canopy trunk.

Photo of tree canopy and trunks.

Photo of tree and canopy trunks, view 3.

Diameter: 10.8"

Location: 70% (growing in front-side yard in with palms)

Species: 100% (on protected tree list)

Condition: 40% (overall condition is poor, exterior canopy branches

recently poorly cut, major decay in one large canopy trunk.)

Total Average Value = 70%

Value x Diameter = 7.5 replacement caliper inches