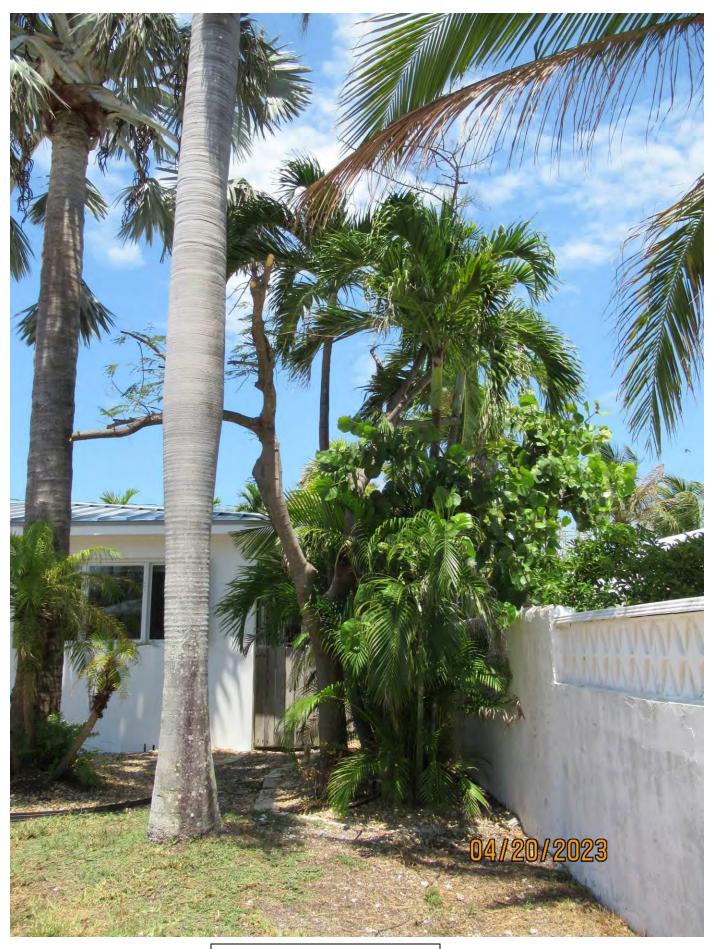

Tree Species: Royal Poinciana (Delonix regia)

Photo showing location of tree, view 1.

Photo of whole tree.

Photo of base of tree and trunks, view 1.

Photo of tree canopy, view 1.

Close up photo of dead branch in canopy.

Photo of tree trunks and canopy. One trunk is dead.

Photo of base of tree and trunks, view 2.

Photo of base of tree.

Diameter: 22.2" (tree has three trunks but only two are alive-only two

measured)

Location: 80% (growing in front yard at corner of property-very visible

tree)

Species: 100% (on protected tree list)

Condition: 40% (overall condition is poor-low, codominant trunks, one

trunk dead.)

Total Average Value = 73%

Value x Diameter = 16.2 replacement caliper inches

Tree Species: Wild Tamarind (Lysiloma latisiliquum)