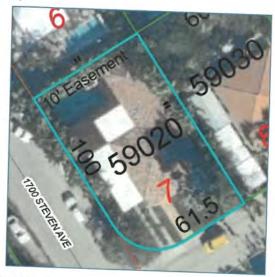

#### Summary

Parcel ID 00059020-000000 Account# 1059480 Property ID 1059480 Millage Group 10KW

Location

Address

1403 PATRICIA St. KEY WEST

Legal Description

BK 2 LT 7 MACROS SUBDIVISION PB2-113 G54-171 G60-559/60 OR1041-1272D/C OR1617-2046D/C OR1662-2283/84P/R OR2003-1241/42 OR2584-389/91 OR2587-2042/43C OR2599-1472/73C OR2919-201/02 OR2919-903/04 OR2919-905/06