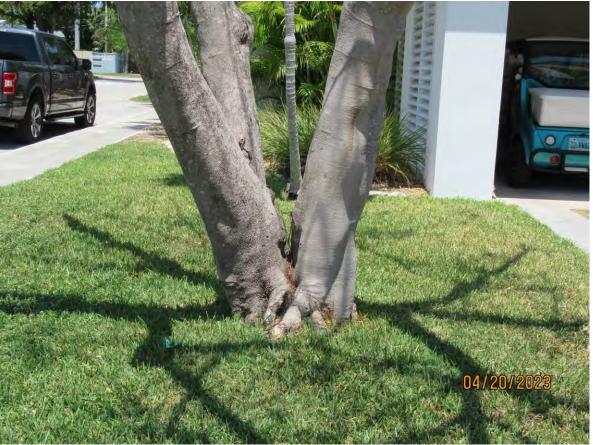

Photo of tree trunks and canopy. One trunk is dead.

Photo of base of tree and trunks, view 2.

Photo of base of tree.

Diameter: 22.2" (tree has three trunks but only two are alive-only two

measured)

Location: 80% (growing in front yard at corner of property-very visible

tree)

Species: 100% (on protected tree list)

Condition: 40% (overall condition is poor-low, codominant trunks, one

trunk dead.)

Total Average Value = 73%

Value x Diameter = 16.2 replacement caliper inches

Tree Species: Wild Tamarind (Lysiloma latisiliquum)