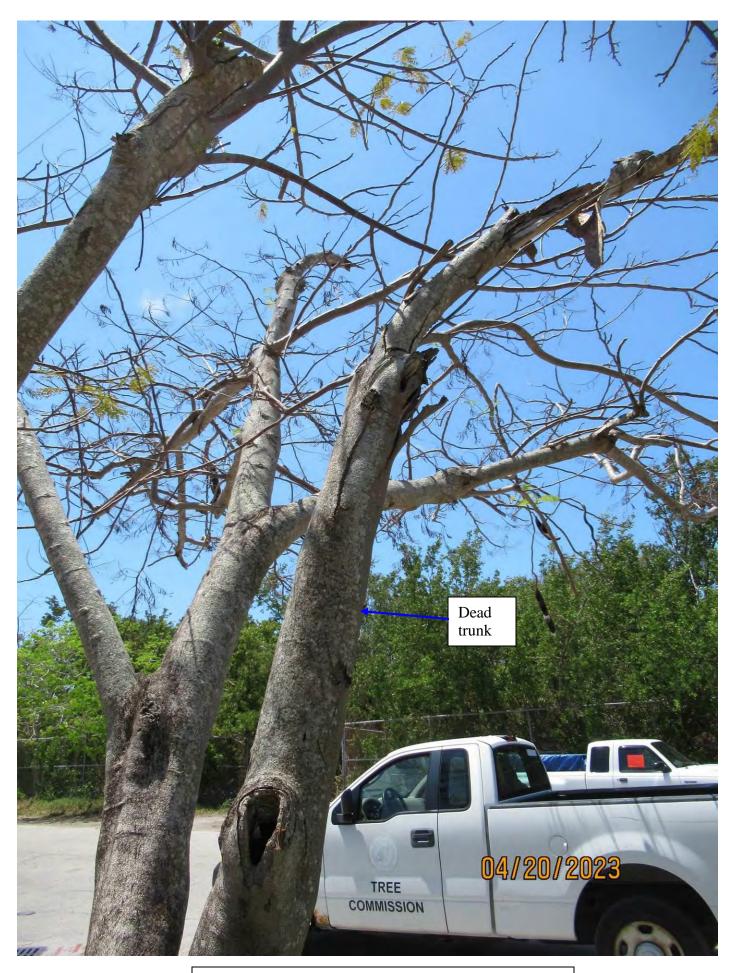

Tree Species: Royal Poinciana (Delonix regia)

Photo showing location of tree, view 1.

Photo of whole tree.

Photo of base of tree and trunks, view 1.

Photo of tree canopy, view 1.

Close up photo of dead branch in canopy.

Photo of tree trunks and canopy. One trunk is dead.

Photo of base of tree and trunks, view 2.

Photo of base of tree.

Diameter: 22.2" (tree has three trunks but only two are alive-only two

measured)

Location: 80% (growing in front yard at corner of property-very visible

tree)

Species: 100% (on protected tree list)

Condition: 40% (overall condition is poor-low, codominant trunks, one

trunk dead.)

Total Average Value = 73%

Value x Diameter = 16.2 replacement caliper inches

Tree Species: Wild Tamarind (Lysiloma latisiliquum)