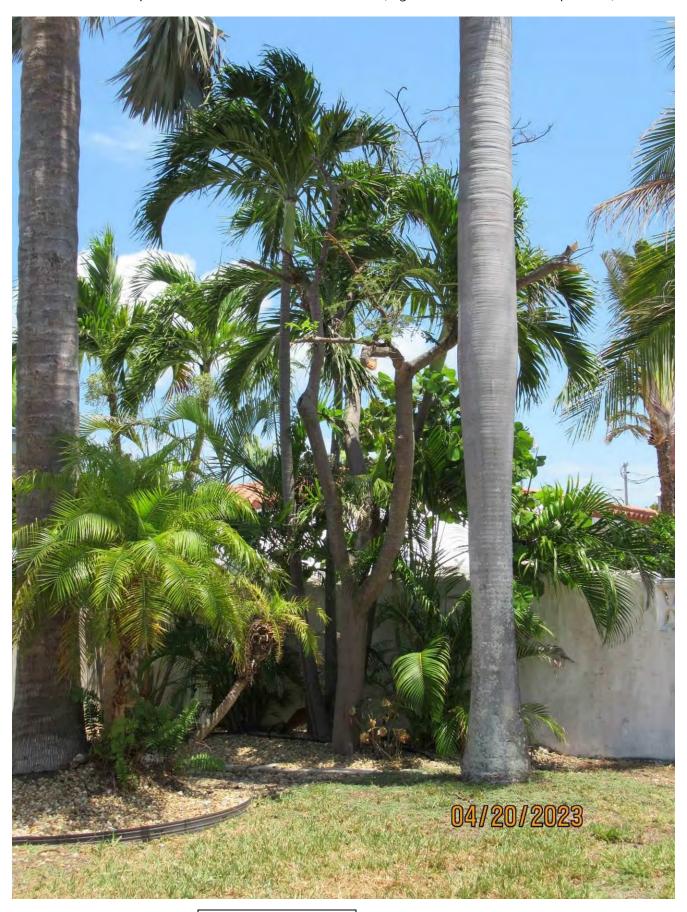

Photo of whole tree.

Photo showing location of tree.

Photo of tree and canopy trunks, view 1.

Photo of trunk and base of tree.

Photo of tree and canopy trunks, view 2.

Photo of tree canopy, view 1.

Photo of tree canopy, view 2.

Close up photo of decay/damaged area in canopy trunk.

Photo of tree canopy and trunks.

Photo of tree and canopy trunks, view 3.

Diameter: 10.8"

Location: 70% (growing in front-side yard in with palms)

Species: 100% (on protected tree list)

Condition: 40% (overall condition is poor, exterior canopy branches

recently poorly cut, major decay in one large canopy trunk.)

Total Average Value = 70%

Value x Diameter = 7.5 replacement caliper inches