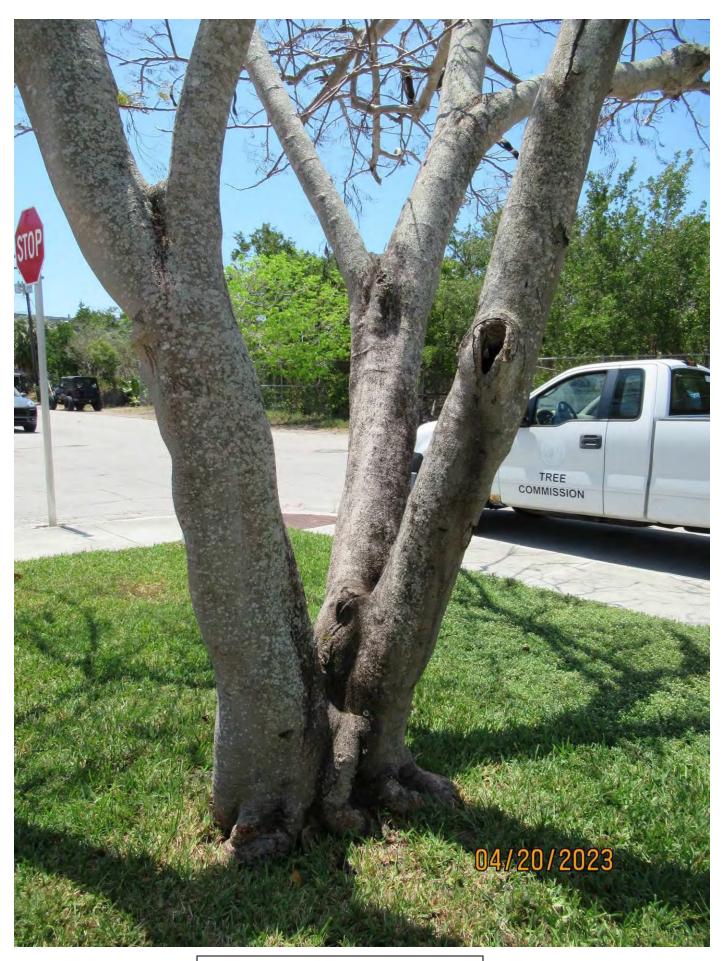

Photo of tree trunks and canopy. One trunk is dead.

Photo of base of tree and trunks, view 2.

Photo of base of tree.

Diameter: 22.2" (tree has three trunks but only two are alive-only two

measured)

Location: 80% (growing in front yard at corner of property-very visible

tree)

Species: 100% (on protected tree list)

Condition: 40% (overall condition is poor-low, codominant trunks, one

trunk dead.)

Total Average Value = 73%

Value x Diameter = 16.2 replacement caliper inches

Tree Species: Wild Tamarind (Lysiloma latisiliquum)