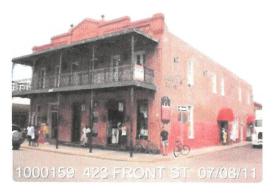

ccuracy for any other purpose. Likewise, data provided regarding one tax year may not be applicable in prior or subsequent years. By requesting such data, you hereby understand and agree that the data is intended for ad valorem tax purposes only and should not be relied on for any other purpose.

By continuing into this site you assert that you have read and agree to the above statement.

#### Summary

 Parcel ID
 00000160-000000

 Account#
 1000159

 Property ID
 1000159

 Millage Group
 10KW

Location Address 423 FRONT St, KEY WEST

Legal Description KW PT LOT 3 SQR 3 OR217-406/07 OR893-2200/01 OR894-572/73 OR1072-

(Note: Not to be used on legal documents.)

Neighborhood Property Class

Property Class RETAIL-MULTI TENANT (1101)

Subdivision

Sec/Twp/Rng 06/68/25 Affordable No

Housing



#### Owner

OLD HARBOR HOUSE INC C/O DUVAL GROUP 7820 Peters Rd Ste E104 Plantation FL 33324

#### Valuation

|   |                          | 2022 Certified Values | 2021 Certified Values | 2020 Certified Values | 2019 Certified Values |
|---|--------------------------|-----------------------|-----------------------|-----------------------|-----------------------|
| + | Market Improvement Value | \$971,601             | \$971,601             | \$1,452,169           | \$1,452,169           |
| + | Market Misc Value        | \$0                   | \$0                   | \$0                   | \$0                   |
| + | Market Land Value        | \$1,233,750           | \$1,110,375           | \$1,110,375           | \$1,061,025           |
| * | Just Market Value        | \$2,205,35