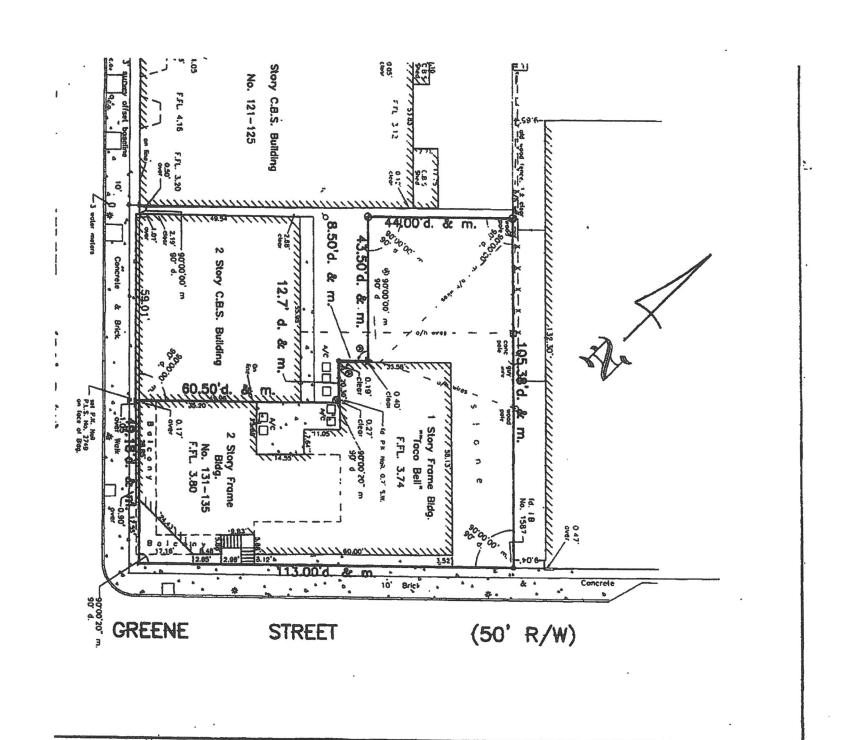

PROPOSED FLOOR PLAN

eet Number:

Date: - MAY 28, 2018

| RECIEVER | SITE SURVE | $\mathbf{Y}$ |
|----------|------------|--------------|
|          |            |              |
|          |            |              |

Thomas A. Norby, PLS Reg. No. 5234 (305) 296-7422 FAX (305) 293-9924

WOLFSON " ST. (A.K.A. EXCHANGE PLACE)

HHO

Thomas A. Norby, PLS Reg. No. 5234 (305) 296-7422 FAX (305) 293-9924

#### NOTES:

1. The legal description shown hereon was furnished by the client or their agent.

Underground foundations and utilities were not located.

All angles are 90° (Measured & Record) unless otherwise noted. This survey is not valid without the signature and the original raised seal of a Florida licensed surveyor and mapper. Lands shown hereon were not abstracted for rights-of-way, easements, ownership, or other instruments of record. Street address: 423 Front Street, Key West, FL 33040. Date of field work: April 15, 1999.

BOUNDARY SURVEY OF: On the Island of Key West and known on William A. Whitehead's map of said Island delineated in February A.D. 1829, as part of Lot 3, Square 3, and known as the OLD UNION BANK BUILDING at 423 Front Street and more particularly described as: COMMENCING at the corner of what was formerly known as Exchange Place and Front Street, run along Front Street Southwesterly 47', then at right angles and in a Westerly direction 100' to Wall Street, then at right angles and along Wall Street in a Northerly direction 47' to said Exchange Place, thence at right angles along Exchange Place in an Easterly direction 100' back to the Place of Beginning.