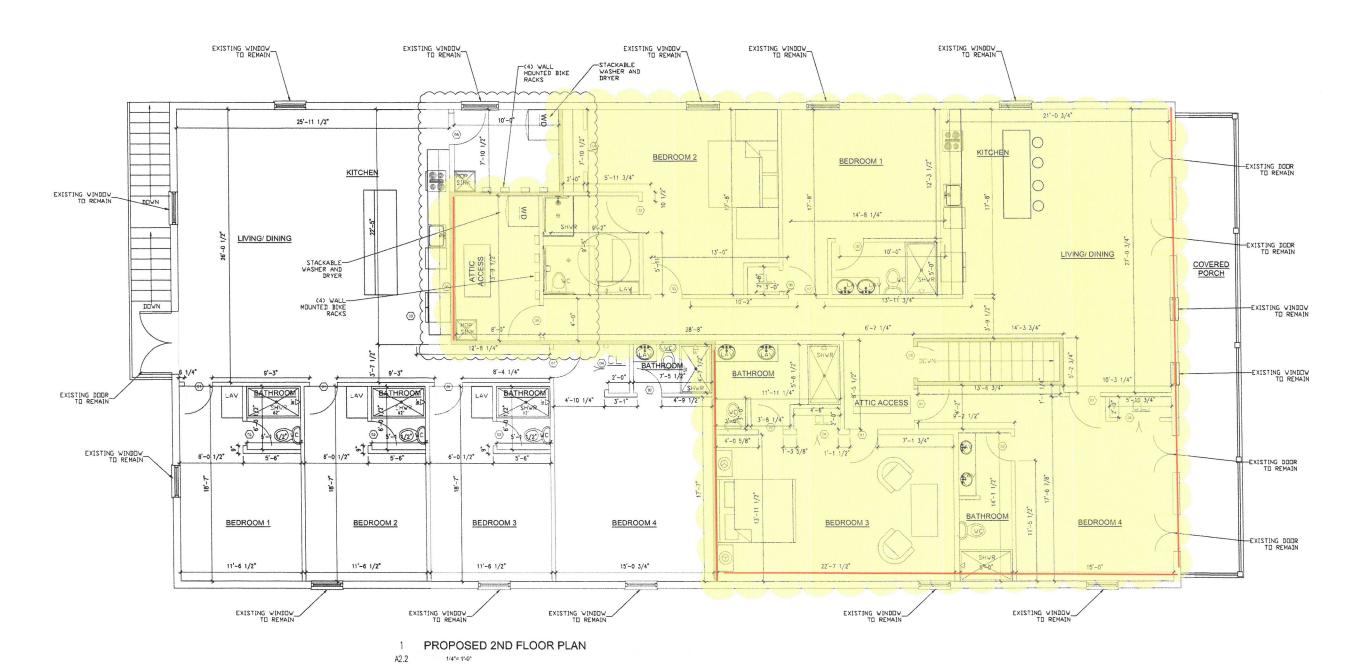

| RECIEVER | SITE FLO | OOR PLAN |  |
|----------|----------|----------|--|
|          |          |          |  |
|          |          |          |  |

| INTERIOR DOOR SCHEDULE |                         |                                   |                  |                        |        |          |         |
|------------------------|-------------------------|-----------------------------------|------------------|------------------------|--------|----------|---------|
| MARK                   | NOMINAL SIZE<br>(W X H) | DESCRIPTION                       | ROUGH<br>OPENING | MANUFACTURER/<br>MODEL | FINISH | HARDWARE | COMMENT |
| (01)                   | 2'-8" x 6'-8"           | 2 PANEL/SOLID WOOD<br>SV/ING DOOR | VERIFY           | BY CONTRACTOR          | TBD    | TBD      |         |
| (02)                   | 2°-4° x 6°-8"           | 2 PANEL/SOLID WOOD<br>SWING DOOR  | VERIFY           | BY CONTRACTOR          | TBD    | TBD      |         |
| (03)                   | 3'-0" x 6'-8"           | 2 PANEL/SOLID WOOD<br>SWING DOOR  | VERIFY           | BY CONTRACTOR          | TBD    | TBD      |         |
| <b>04</b>              | 4'-0" x 6'-8"           | CLOSET DOOR                       | VERIFY           | BY CONTRACTOR          | TBD    | TBD      |         |
| (05)                   | 3'-0" × 6'-8"           | 2 PANEL/SOLID WOOD<br>SWING DOOR  | VERIFY           | BY CONTRACTOR          | TBD    | TBD      |         |

PROPOSED 2ND FLOOR PLAN A2.2

architecture

201 Front Street. Suite 203 Key West, FL 33040

No 58315 STATE OF

AUTHORIZATION #34715 ph:305-461-0400

bmissions / Revisions: B.P.A.S. SUBMISSION 11-07-18
CKW SUBMISSION 12-03-21
CKW SUBMISSION 1-04-22
CKW SUBMISSION 1-25-22