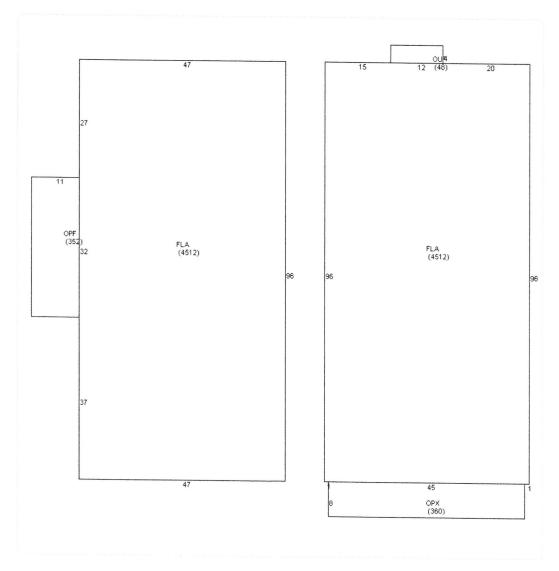

#### Land

| Land Use | Number of Units | Unit Type   | Frontage | Depth |
|----------|-----------------|-------------|----------|-------|
| (1100)   | 4,700.00        | Square Foot | 47       | 100   |

#### Buildings

OPF

OUF

TOTAL

OP PRCH FIN LL

OP PRCH FIN UL

| ranam 65             |                     |             |                              |                   |     |
|----------------------|---------------------|-------------|------------------------------|-------------------|-----|
| Building ID<br>Style | 39028               |             | Exterior Walls<br>Year Built | BRICK<br>1900     |     |
| <b>Building Type</b> | 1 STY STORE-A / 11A |             | EffectiveYearBuilt           | 1994              |     |
| Gross Sq Ft          | 9784                |             |                              | Foundation        |     |
| Finished Sq Ft       | 9024                |             |                              | Roof Type         |     |
| Stories              | 2 Floor             |             | Roof Coverage                |                   |     |
| Condition AVERAGE    |                     |             |                              | Flooring Type     |     |
| Perimeter 572        |                     |             |                              | Heating Type      |     |
| Functional Obs 0     |                     |             |                              | Bedrooms          | 0   |
| <b>Economic Obs</b>  | 0                   |             |                              | Full Bathrooms    | 0   |
| Depreciation % 38    |                     |             | Half Bathrooms               | 0                 |     |
| Interior Walls       |                     |             |                              | Grade             | 450 |
|                      |                     |             |                              | Number of Fire PI | 0   |
| Code De              | scription           | Sketch Area | Finished Area                | Perimeter         |     |
| FLA FLO              | OOR LIV AREA        | 9,024       | 9,024                        | 0                 |     |

0

0

9.024

352

408

9.784

0

0