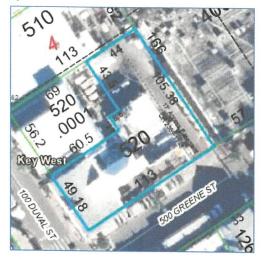

#### Мар

#### Summary

 Parcel ID
 00000160-000000

 Account#
 1000159

 Property ID
 1000159

 Millage Group
 10KW

Location Address 423 FRONT St, KEY WEST

Legal Description KW PT LOT 3 SQR 3 OR217-406/07 OR893-2200/01 OR894-572/73 OR1072-