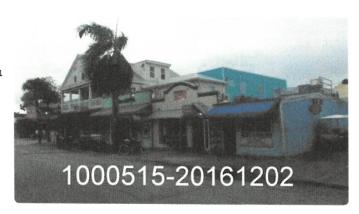

e cannot guarantee its accuracy for any other purpose. Likewise, data provided regarding one tax year may not be applicable in prior or subsequent years. By requesting such data, you hereby understand and agree that the data is intended for ad valorem tax purposes only and should not be relied on for any other purpose.

By continuing into this site you assert that you have read and agree to the above statement.

### Summary

Parcel ID 00000520-000000 Account# 1000515 Property ID 1000515 Millage Group 10KW

**Location Address** 501 GREENE St, KEY WEST

Legal Description KW PT LOT 4 SQR 7 H2-442 OR361-232/33 OR894-2021

OR1188-2418/19

(Note: Not to be used on legal documents.)

Neighborhood 32010

**Property Class** Subdivision

STORE COMBO (1200)

Sec/Twp/Rng 06/68/25 Affordable

Housing



#### Owner

135 DUVAL COMPANY C/O DUVAL GROUP 7860 Peters Rd Ste E104 Plantation FL 33324

#### Valuation

|   |                          | 2022 Certified Values | 2021 Certified Values | 2020 Certified Values | 2019 Certified Values |
|---|--------------------------|-----------------------|-----------------------|-----------------------|-----------------------|
| + | Market Improvement Value | \$621,719             | \$619,347             | \$654,738             | \$654,738             |
| + | Market Misc Value        | \$12,385              | \$12,745              | \$13,106              | \$13,466              |
| + | Market Land Value        | \$4,221,181           | \$2,954,826           | \$2,954,826           | \$2,925,204           |
| = | Just Market Value        | \$4,855,285