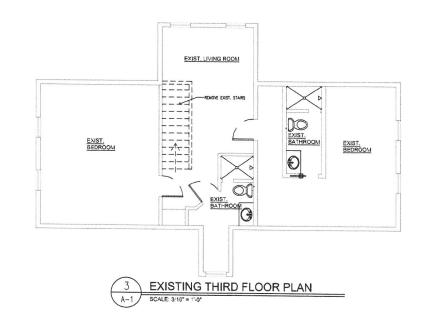

| RECIEVER | SITE FLO | OOR PLAN |  |
|----------|----------|----------|--|
|          |          |          |  |
|          |          |          |  |

| INTERIOR DOOR SCHEDULE |                         |                                   |                  |                        |        |          |         |
|------------------------|-------------------------|-----------------------------------|------------------|------------------------|--------|----------|---------|
| MARK                   | NOMINAL SIZE<br>(W X H) | DESCRIPTION                       | ROUGH<br>OPENING | MANUFACTURER/<br>MODEL | FINISH | HARDWARE | COMMENT |
| (01)                   | 2'-8" x 6'-8"           | 2 PANEL/SOLID WOOD<br>SV/ING DOOR | VERIFY           | BY CONTRACTOR          | TBD    | TBD      |         |
| (02)                   | 2°-4° x 6°-8"           | 2 PANEL/SOLID WOOD<br>SWING DOOR  | VERIFY           | BY CONTRACTOR          | TBD    | TBD      |         |
| (03)                   | 3'-0" x 6'-8"           | 2 PANEL/SOLID WOOD<br>SWING DOOR  | VERIFY           | BY CONTRACTOR          | TBD    | TBD      |         |
| <b>04</b>              | 4'-0" x 6'-8"           | CLOSET DOOR                       | VERIFY           | BY CONTRACTOR          | TBD    | TBD      |         |
| (05)                   | 3'-0" × 6'-8"           | 2 PANEL/SOLID WOOD<br>SWING DOOR  | VERIFY           | BY CONTRACTOR          | TBD    | TBD      |         |