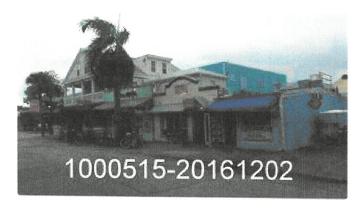

Sender Site

Receiver Site

Address of Site

Address of Site

501 Greene St. Key West, FL 33040

423 Front St. Key West, FL 33040

RE# 00000520-000000

RE# 00000160-000000

Revised 09.20.22 by JLM

Page 1 of 5

Revised by applicant: 01/13/2023

| "Local name" of property_5                                                                                                                                           | Zoning district HRCC-1                                                               |
|----------------------------------------------------------------------------------------------------------------------------------------------------------------------|--------------------------------------------------------------------------------------|
| Legal description KW PT Lo                                                                                                                                           | ot 4 SQR 7 H2-442                                                                    |
|                                                                                                                                                                      |                                                                                      |
| Current use: _Bar/ Lounge                                                                                                                                            |                                                                                      |
| Number of existing transien                                                                                                                                          | at units: 1 (unassigned)                                                             |
| Size of site 8,138 sqft                                                                                                                                              | Number of existing city transient rental licenses: 1                                 |
| What is being removed fron                                                                                                                                           | n the sender site?_One Transient License                                             |
| What are your plans for the                                                                                                                                          | sender site? Bar/ Lounge                                                             |
|                                                                                                                                                                      |                                                                                      |
|                                                                                                                                                                      |                                                                                      |
|                                                                                                                                                                      |                                                                                      |
|                                                                                                                                                                      |                                                                                      |
|                                                                                                                                                                      |                                                                                      |
|                                                                                                                                                                      |                                                                                      |
|                                                                                                                                                                      | .23 Front St. Zoning district HRCC-1                                                 |
| For Receiver Site: "Local name" of property 4 Legal description KW PT LO                                                                                             |                                                                                      |
| "Local name" of property_4                                                                                                                                           |                                                                                      |
| "Local name" of property_4                                                                                                                                           |                                                                                      |
| "Local name" of property_4  Legal description KW PT LC                                                                                                               |                                                                                      |
| "Local name" of property 4  Legal description KW PT LO  Current use Mixed Use  Size of site: 4,700 sqft                                                              | OT 3 SQR 3                                                                           |
| "Local name" of property 4  Legal description KW PT LO  Current use Mixed Use  Size of site: 4,700 sqft                                                              | Number of existing city transient rental licenses: 0                                 |
| "Local name" of property 4  Legal description KW PT LO  Current use Mixed Use  Size of site: 4,700 sqft  Number of existing transien  Existing non-residential floor | Number of existing city transient rental licenses: 0  at and/or residential units: 1 |