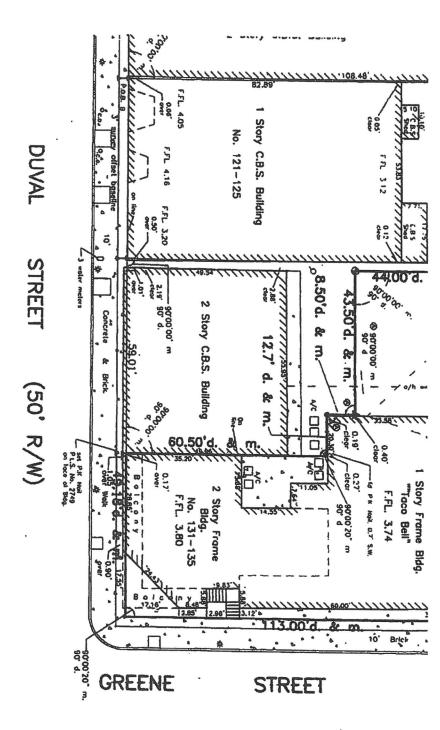

#### NOTES:

1. The legal description shown hereon was furnished by the client or their agent.

Underground foundations and utilities were not located.

All angles are 90° (Measured & Record) unless otherwise noted. This survey is not valid without the signature and the original raised seal of a Florida licensed surveyor and mapper. Lands shown hereon were not abstracted for rights-of-way, easements, ownership, or other instruments of record. Street address: 423 Front Street, Key West, FL 33040. Date of field work: April 15, 1999.

BOUNDARY SURVEY OF: On the Island of Key West and known on William A. Whitehead's map of said Island delineated in February A.D. 1829, as part of Lot 3, Square 3, and known as the OLD UNION BANK BUILDING at 423 Front Street and more particularly described as: COMMENCING at the corner of what was formerly known as Exchange Place and Front Street, run along Front Street Southwesterly 47', then at right angles and in a Westerly direction 100' to Wall Street, then at right angles and along Wall Street in a Northerly direction 47' to said Exchange Place, thence at right angles along Exchange Place in an Easterly direction 100' back to the Place of Beginning.