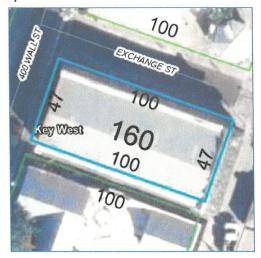

BOUNDARY SURVEY OF: On the Island of Key West and known on William A. Whitehead's map of said Island delineated in February A.D. 1829, as part of Lot 3, Square 3, and known as the OLD UNION BANK BUILDING at 423 Front Street and more particularly described as: COMMENCING at the corner of what was formerly known as Exchange Place and Front Street, run along Front Street Southwesterly 47', then at right angles and in a Westerly direction 100' to Wall Street, then at right angles and along Wall Street in a Northerly direction 47' to said Exchange Place, thence at right angles along Exchange Place in an Easterly direction 100' back to the Place of Beginning.

COMMENCING at the corner of what was formerly known as Exchange Flace
and Front Street, run along Front Street Southwesterly 47', then at
right angles and in a Westerly direction 100' to Wall Street, then at
right angles and along Wall Street in a Northerly direction 47' to
said Exchange Flace, thence at right angles along Exchange Flace in an
Easterly direction 100' back to the Flace of Beginning.
SUBJECT TO: Conditions, restrictions, reservations, limitations and
easements of record; applicable zoning ordinances and taxes for the
Mat the Said Party West Mark does hereby fully warrant the title to said land,
and will defend the same against the lawful claims of all persons whomsoever.

#### Land

| Land Use | Number of Units | Unit Type   | Frontage | Depth |
|----------|-----------------|-------------|----------|-------|
| (1100)   | 4,700.00        | Square Foot | 47       | 100   |