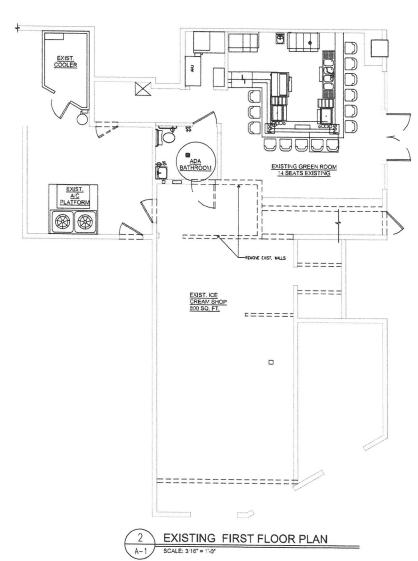

| RECIEVER | SITE FLO | OOR PLAN |  |
|----------|----------|----------|--|
|          |          |          |  |
|          |          |          |  |

| INTERIOR DOOR SCHEDULE |                         |                                   |                  |                        |        |          |         |
|------------------------|-------------------------|-----------------------------------|------------------|------------------------|--------|----------|---------|
| MARK                   | NOMINAL SIZE<br>(W X H) | DESCRIPTION                       | ROUGH<br>OPENING | MANUFACTURER/<br>MODEL | FINISH | HARDWARE | COMMENT |
| (01)                   | 2'-8" x 6'-8"           | 2 PANEL/SOLID WOOD<br>SV/ING DOOR | VERIFY           | BY CONTRACTOR          | TBD    | TBD      |         |
| (02)                   | 2°-4° x 6°-8"           | 2 PANEL/SOLID WOOD<br>SWING DOOR  | VERIFY           | BY CONTRACTOR          | TBD    | TBD      |         |
| (03)                   | 3'-0" x 6'-8"           | 2 PANEL/SOLID WOOD<br>SWING DOOR  | VERIFY           | BY CONTRACTOR          | TBD    | TBD      |         |
| <b>04</b>              | 4'-0" x 6'-8"           | CLOSET DOOR                       | VERIFY           | BY CONTRACTOR          | TBD    | TBD      |         |
| (05)                   | 3'-0" × 6'-8"           | 2 PANEL/SOLID WOOD<br>SWING DOOR  | VERIFY           | BY CONTRACTOR          | TBD    | TBD      |         |