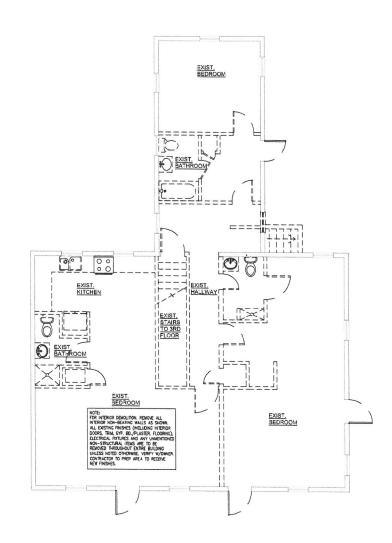

| RECIEVER | SITE FLO | OOR PLAN |  |
|----------|----------|----------|--|
|          |          |          |  |
|          |          |          |  |

| INTERIOR DOOR SCHEDULE |                         |                                   |                  |                        |        |          |         |
|------------------------|-------------------------|-----------------------------------|------------------|------------------------|--------|----------|---------|
| MARK                   | NOMINAL SIZE<br>(W X H) | DESCRIPTION                       | ROUGH<br>OPENING | MANUFACTURER/<br>MODEL | FINISH | HARDWARE | COMMENT |
| (01)                   | 2'-8" x 6'-8"           | 2 PANEL/SOLID WOOD<br>SV/ING DOOR | VERIFY           | BY CONTRACTOR          | TBD    | TBD      |         |
| (02)                   | 2°-4° x 6°-8"           | 2 PANEL/SOLID WOOD<br>SWING DOOR  | VERIFY           | BY CONTRACTOR          | TBD    | TBD      |         |
| (03)                   | 3'-0" x 6'-8"           | 2 PANEL/SOLID WOOD<br>SWING DOOR  | VERIFY           | BY CONTRACTOR          | TBD    | TBD      |         |
| <b>04</b>              | 4'-0" x 6'-8"           | CLOSET DOOR                       | VERIFY           | BY CONTRACTOR          | TBD    | TBD      |         |
| (05)                   | 3'-0" × 6'-8"           | 2 PANEL/SOLID WOOD<br>SWING DOOR  | VERIFY           | BY CONTRACTOR          | TBD    | TBD      |         |