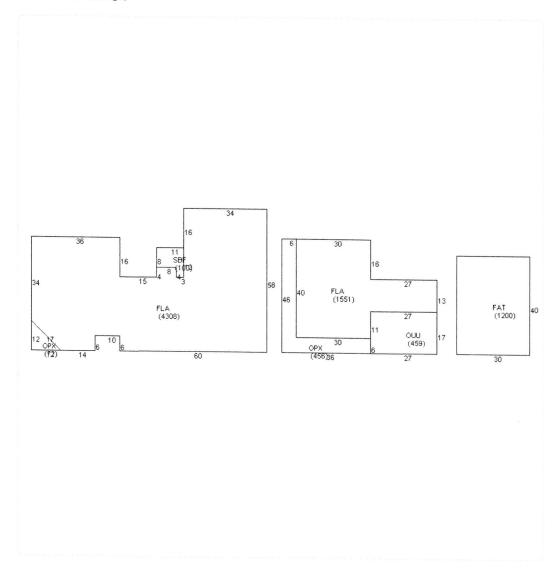

#### Sketches (click to enlarge)

#### Buildings

OPF

OUF

TOTAL

OP PRCH FIN LL

OP PRCH FIN UL

| ranam 65             |                     |             |                              |                   |     |
|----------------------|---------------------|-------------|------------------------------|-------------------|-----|
| Building ID<br>Style | 39028               |             | Exterior Walls<br>Year Built | BRICK<br>1900     |     |
| <b>Building Type</b> | 1 STY STORE-A / 11A |             | EffectiveYearBuilt           | 1994              |     |
| Gross Sq Ft          | 9784                |             |                              | Foundation        |     |
| Finished Sq Ft       | 9024                |             |                              | Roof Type         |     |
| Stories              | 2 Floor             |             | Roof Coverage                |                   |     |
| Condition AVERAGE    |                     |             |                              | Flooring Type     |     |
| Perimeter 572        |                     |             |                              | Heating Type      |     |
| Functional Obs 0     |                     |             |                              | Bedrooms          | 0   |
| <b>Economic Obs</b>  | 0                   |             |                              | Full Bathrooms    | 0   |
| Depreciation % 38    |                     |             | Half Bathrooms               | 0                 |     |
| Interior Walls       |                     |             |                              | Grade             | 450 |
|                      |                     |             |                              | Number of Fire PI | 0   |
| Code De              | scription           | Sketch Area | Finished Area                | Perimeter         |     |
| FLA FLO              | OOR LIV AREA        | 9,024       | 9,024                        | 0                 |     |