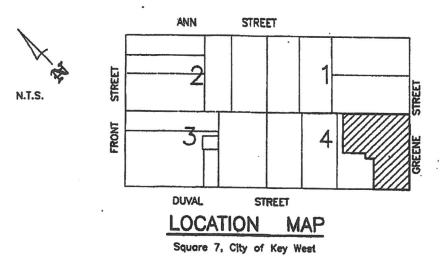

#### A. Fill in the following information.

| Sender Site                                   | Receiver Site                                 |
|-----------------------------------------------|-----------------------------------------------|
| Address of Site                               | Address of Site                               |
| 501 Greene St. Key West, FL 33040             | 423 Front St. Key West, FL 33040              |
| RE#_ 00000520-000000                          | RE# 00000160-000000                           |
| Name(s) of Owner(s):                          | Name(s) of Owner(s):                          |
| 135 Duval Company, LLC, c/o Duval Group, Inc. | Old Harbor House, Inc., c/o Duval Group, Inc. |
| Name of Agent or Person to Contact:           | Name of Agent or Person to Contact:           |
| Trepanier & Associates, Inc.                  | Trepanier & Associates, Inc.                  |
| Address: 1421 First St. #101, Key West        | Address: 1421 First St. #101, Key West        |
| Telephone 305-293-8983 Email                  | Thomas@Owentrepanier.com                      |

## For Sender Site:

|                                                                                                                                                                |                               | _                          |
|----------------------------------------------------------------------------------------------------------------------------------------------------------------|-------------------------------|----------------------------|
| Current use: Bar/ Lounge                                                                                                                                       |                               |                            |
| Number of existing transie                                                                                                                                     | nt units: 1 (unassigned)      |                            |
| Size of site 8,138 sqft                                                                                                                                        | Number of existing city trans | sient rental licenses: 1   |
| What is being removed fro                                                                                                                                      | m the sender site. One Trans  | ient Unit + License        |
| What are your plans for the                                                                                                                                    | e sender site? Bar/ Lounge    |                            |
|                                                                                                                                                                |                               |                            |
|                                                                                                                                                                |                               |                            |
|                                                                                                                                                                |                               |                            |
|                                                                                                                                                                |                               |                            |
|                                                                                                                                                                |                               |                            |
|                                                                                                                                                                | 423 Front St.                 | Zoning district HRCC-1     |
| For Receiver Site: "Local name" of property_                                                                                                                   |                               | Zoning district HRCC-1     |
|                                                                                                                                                                |                               | Zoning district HRCC-1     |
| "Local name" of property_ Legal description <u>KW PT L</u>                                                                                                     |                               | Zoning district HRCC-1     |
| "Local name" of property_ Legal description <u>KW PT L</u> Current use <u>Mixed Use</u>                                                                        |                               | Zoning district HRCC-1     |
| "Local name" of property_ Legal description <u>KW PT L</u>                                                                                                     |                               |                            |
| "Local name" of property_ Legal description KW PT L  Current use Mixed Use  Size of site: 4,700 sqft                                                           | OT 3 SQR 3                    | ansient rental licenses: 0 |
| "Local name" of property_ Legal description KW PT L  Current use Mixed Use  Size of site: 4,700 sqft                                                           | Number of existing city tr    | ansient rental licenses: 0 |
| "Local name" of property_ Legal description KW PT L  Current use Mixed Use  Size of site: 4,700 sqft  Number of existing transie  Existing non-residential flo | Number of existing city tr    | ansient rental licenses: 0 |