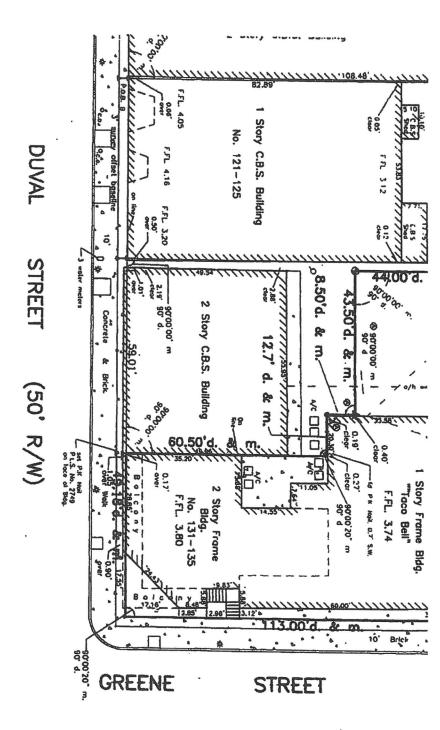

BOUNDARY SURVEY OF: On the Island of Key West and known on William A. Whitehead's map of said Island delineated in February A.D. 1829, as part of Lot 3, Square 3, and known as the OLD UNION BANK BUILDING at 423 Front Street and more particularly described as: COMMENCING at the corner of what was formerly known as Exchange Place and Front Street, run along Front Street Southwesterly 47', then at right angles and in a Westerly direction 100' to Wall Street, then at right angles and along Wall Street in a Northerly direction 47' to said Exchange Place, thence at right angles along Exchange Place in an Easterly direction 100' back to the Place of Beginning.

COMMENCING at the corner of what was formerly known as Exchange Flace
and Front Street, run along Front Street Southwesterly 47', then at
right angles and in a Westerly direction 100' to Wall Street, then at
right angles and along Wall Street in a Northerly direction 47' to
said Exchange Flace, thence at right angles along Exchange Flace in an
Easterly direction 100' back to the Flace of Beginning.
SUBJECT TO: Conditions, restrictions, reservations, limitations and
easements of record; applicable zoning ordinances and taxes for the
Mat the Said Party West Mark does hereby fully warrant the title to said land,
and will defend the same against the lawful claims of all persons whomsoever.