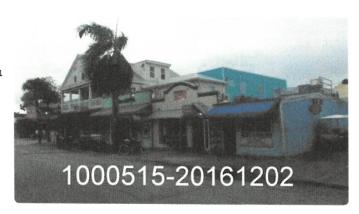

cannot guarantee its accuracy for any other purpose. Likewise, data provided regarding one tax year may not be applicable in prior or subsequent years. By requesting such data, you hereby understand and agree that the data is intended for ad valorem tax purposes only and should not be relied on for any other purpose.

By continuing into this site you assert that you have read and agree to the above statement.

#### Summary

Parcel ID 00000520-000000 Account# 1000515 Property ID 1000515 Millage Group 10KW

**Location Address** 501 GREENE St, KEY WEST

Legal Description KW PT LOT 4 SQR 7 H2-442 OR361-232/33 OR894-2021

OR1188-2418/19

(Note: Not to be used on legal documents.)

Neighborhood 32010

**Property Class** Subdivision

STORE COMBO (1200)

Sec/Twp/Rng 06/68/25 Affordable

Housing



#### Owner

135 DUVAL COMPANY C/O DUVAL GROUP 7860 Peters Rd Ste E104 Plantation FL 33324

#### Valuation

|   |                          | 2022 Certified Values | 2021 Certified Values | 2020 Certified Values | 2019 Certified Values |
|---|--------------------------|-----------------------|-----------------------|-----------------------|-----------------------|
| + | Market Improvement Value | \$621,719             | \$619,347             | \$654,738             | \$654,738             |
| + | Market Misc Value        | \$12,385              | \$12,745              | \$13,106              | \$13,466              |
| + | Market Land Value        | \$4,221,181           | \$2,954,826           | \$2,954,826           | \$2,925,204           |
| = | Just Market Value        | \$4,855,285