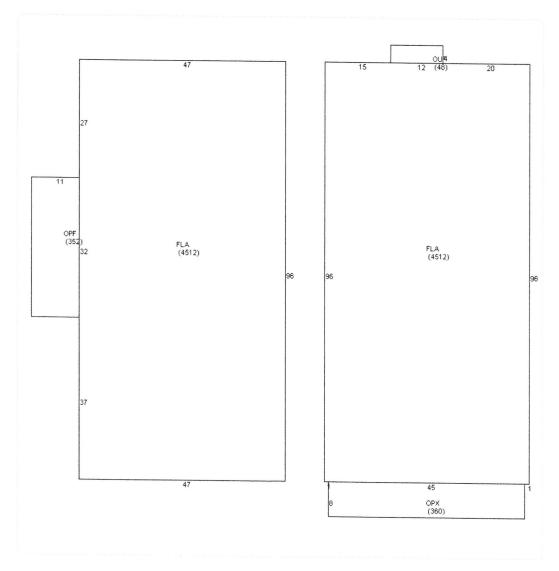

#### Buildings

OPF

OUF

TOTAL

OP PRCH FIN LL

OP PRCH FIN UL

| ranam 65             |                     |             |                              |                   |     |
|----------------------|---------------------|-------------|------------------------------|-------------------|-----|
| Building ID<br>Style | 39028               |             | Exterior Walls<br>Year Built | BRICK<br>1900     |     |
| <b>Building Type</b> | 1 STY STORE-A / 11A |             | EffectiveYearBuilt           | 1994              |     |
| Gross Sq Ft          | 9784                |             |                              | Foundation        |     |
| Finished Sq Ft       | 9024                |             |                              | Roof Type         |     |
| Stories              | 2 Floor             |             | Roof Coverage                |                   |     |
| Condition AVERAGE    |                     |             |                              | Flooring Type     |     |
| Perimeter 572        |                     |             |                              | Heating Type      |     |
| Functional Obs 0     |                     |             |                              | Bedrooms          | 0   |
| <b>Economic Obs</b>  | 0                   |             |                              | Full Bathrooms    | 0   |
| Depreciation % 38    |                     |             | Half Bathrooms               | 0                 |     |
| Interior Walls       |                     |             |                              | Grade             | 450 |
|                      |                     |             |                              | Number of Fire PI | 0   |
| Code De              | scription           | Sketch Area | Finished Area                | Perimeter         |     |
| FLA FLO              | OOR LIV AREA        | 9,024       | 9,024                        | 0                 |     |

0

0

9.024

352

408

9.784

0

0