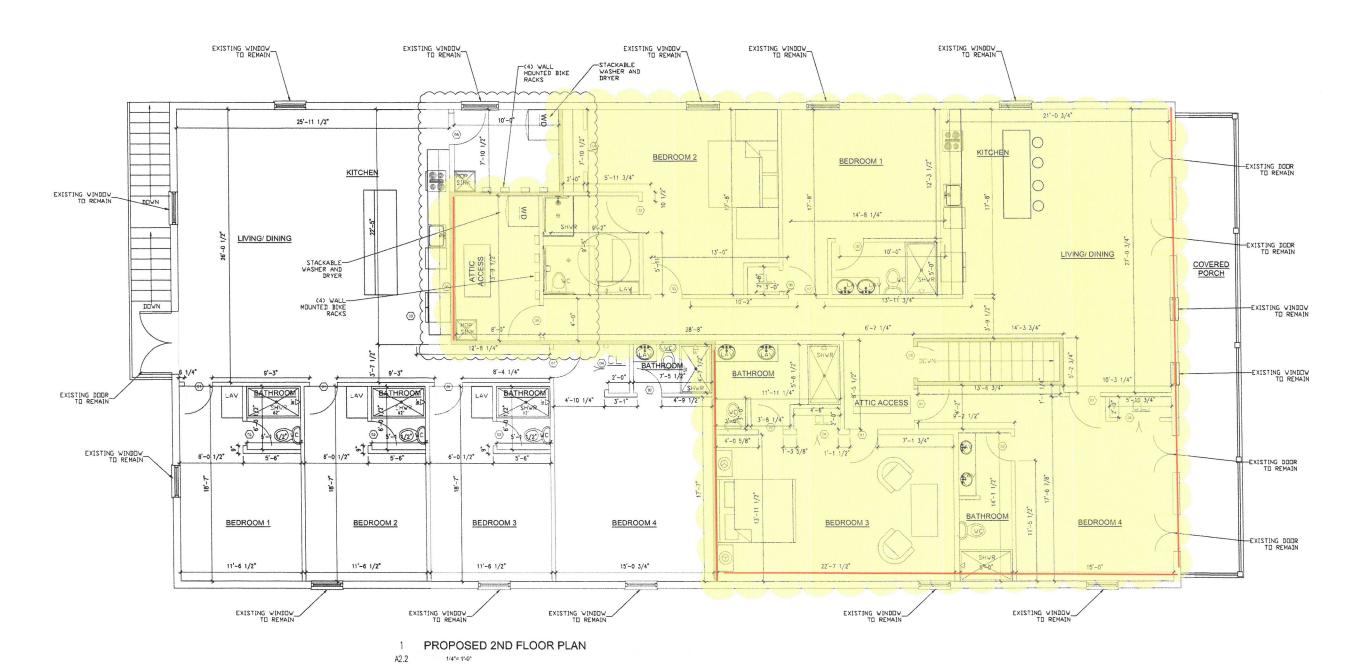

| RECIEVER | SITE FLO | OOR PLAN |  |
|----------|----------|----------|--|
|          |          |          |  |
|          |          |          |  |

| INTERIOR DOOR SCHEDULE |                         |                                   |                  |                        |        |          |         |
|------------------------|-------------------------|-----------------------------------|------------------|------------------------|--------|----------|---------|
| MARK                   | NOMINAL SIZE<br>(W X H) | DESCRIPTION                       | ROUGH<br>OPENING | MANUFACTURER/<br>MODEL | FINISH | HARDWARE | COMMENT |
| (01)                   | 2'-8" x 6'-8"           | 2 PANEL/SOLID WOOD<br>SV/ING DOOR | VERIFY           | BY CONTRACTOR          | TBD    | TBD      |         |
| (02)                   | 2°-4° x 6°-8"           | 2 PANEL/SOLID WOOD<br>SWING DOOR  | VERIFY           | BY CONTRACTOR          | TBD    | TBD      |         |
| (03)                   | 3'-0" x 6'-8"           | 2 PANEL/SOLID WOOD<br>SWING DOOR  | VERIFY           | BY CONTRACTOR          | TBD    | TBD      |         |
| <b>04</b>              | 4'-0" x 6'-8"           | CLOSET DOOR                       | VERIFY           | BY CONTRACTOR          | TBD    | TBD      |         |
| (05)                   | 3'-0" × 6'-8"           | 2 PANEL/SOLID WOOD<br>SWING DOOR  | VERIFY           | BY CONTRACTOR          | TBD    | TBD      |         |

PROPOSED 2ND FLOOR PLAN A2.2

architecture

201 Front Street. Suite 203 Key West, FL 33040

No 58315 STATE OF

AUTHORIZATION #34715 ph:305-461-0400

bmissions / Revisions: B.P.A.S. SUBMISSION 11-07-18
CKW SUBMISSION 12-03-21
CKW SUBMISSION 1-04-22
CKW SUBMISSION 1-25-22

STREET

**423 FRONT** 

SUBMISSION KEY WEST, FL **PERMIT** 

Drawing Size | Project #: 24x36 | 16-028

**PROPOSED** FLOOR PLAN

|           | INTERIOR DOOR SCHEDULE  |                                   |                  |                        |        |          |         |
|-----------|-------------------------|-----------------------------------|------------------|------------------------|--------|----------|---------|
| MARK      | NOMINAL SIZE<br>(W X H) | DESCRIPTION                       | ROUGH<br>OPENING | MANUFACTURER/<br>MODEL | FINISH | HARDWARE | COMMENT |
| (01)      | 2'-8" x 6'-8"           | 2 PANEL/SOLID WOOD<br>SWING DOOR  | VERIFY           | BY CONTRACTOR          | TBD    | TBD      |         |
| (02)      | 2'-4" x 6'-8"           | 2 PANEL/SOLID WOOD<br>SV/ING DOOR | VERIFY           | BY CONTRACTOR          | TBD    | TBD      |         |
| (03)      | 3'-0" x 6'-8"           | 2 PANEL/SOLID WOOD<br>SWING DOOR  | VERIFY           | BY CONTRACTOR          | TBD    | TSD      |         |
| <u>04</u> | 4'-0" x 6'-6"           | CLOSET DOOR                       | VERIFY           | BY CONTRACTOR          | TBD    | TBD      |         |
| (05)      | 3'-0" × 6'-8"           | 2 PANEUSOLID WOOD<br>SWING DOOR   | VERIFY           | BY CONTRACTOR          | TBD    | TBD      |         |