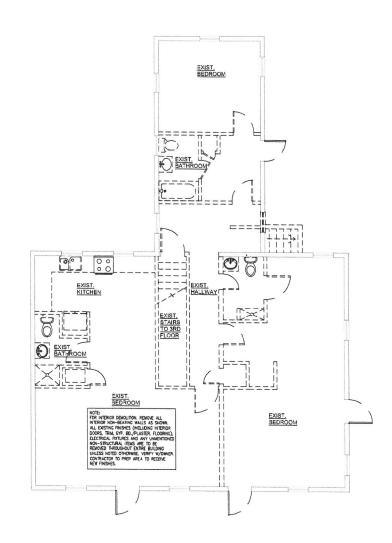

## For Sender Site:

|                                                                                                                                                                |                               | _                          |
|----------------------------------------------------------------------------------------------------------------------------------------------------------------|-------------------------------|----------------------------|
| Current use: Bar/ Lounge                                                                                                                                       |                               |                            |
| Number of existing transie                                                                                                                                     | nt units: 1 (unassigned)      |                            |
| Size of site 8,138 sqft                                                                                                                                        | Number of existing city trans | sient rental licenses: 1   |
| What is being removed fro                                                                                                                                      | m the sender site. One Trans  | ient Unit + License        |
| What are your plans for the                                                                                                                                    | e sender site? Bar/ Lounge    |                            |
|                                                                                                                                                                |                               |                            |
|                                                                                                                                                                |                               |                            |
|                                                                                                                                                                |                               |                            |
|                                                                                                                                                                |                               |                            |
|                                                                                                                                                                |                               |                            |
|                                                                                                                                                                | 423 Front St.                 | Zoning district HRCC-1     |
| For Receiver Site: "Local name" of property_                                                                                                                   |                               | Zoning district HRCC-1     |
|                                                                                                                                                                |                               | Zoning district HRCC-1     |
| "Local name" of property_ Legal description <u>KW PT L</u>                                                                                                     |                               | Zoning district HRCC-1     |
| "Local name" of property_ Legal description <u>KW PT L</u> Current use <u>Mixed Use</u>                                                                        |                               | Zoning district HRCC-1     |
| "Local name" of property_ Legal description <u>KW PT L</u>                                                                                                     |                               |                            |
| "Local name" of property_ Legal description KW PT L  Current use Mixed Use  Size of site: 4,700 sqft                                                           | OT 3 SQR 3                    | ansient rental licenses: 0 |
| "Local name" of property_ Legal description KW PT L  Current use Mixed Use  Size of site: 4,700 sqft                                                           | Number of existing city tr    | ansient rental licenses: 0 |
| "Local name" of property_ Legal description KW PT L  Current use Mixed Use  Size of site: 4,700 sqft  Number of existing transie  Existing non-residential flo | Number of existing city tr    | ansient rental licenses: 0 |