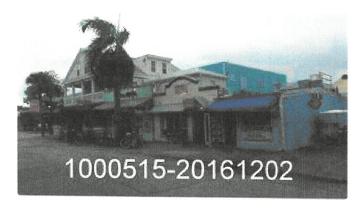

|
| 97-0051          | .3 2/1/1997            | 7/1/1997                   | \$2,000             | Commercial               | REPAIR & REMODELING                                                                                                                                                   |

| Number <b>‡</b> | Date Issued | Date<br>Completed <b>\$</b> | Amount  | Permit Type |
|-----------------|-------------|-----------------------------|---------|-------------|
| 96-02408        | 6/1/1996    | 8/1/1996                    | \$1,890 | Commercial  |
| B93-3405        | 12/1/1993   | 11/1/1994                   | \$550   | Commercial  |

Notes **‡** ELECTRICAL CHANGE WINDOW SIZE/GLASS

View Tax Info

View Taxes for this Parcel

### Sketches (click to enlarge)



#### **Photos**





| TOTAL                  | Description              |                              | Sketch Area<br>3,146 | Finishe<br>5,859 | ed Area P             | erimeter                      |                                           |                                                                                            |                            |                   |
|------------------------|--------------------------|------------------------------|----------------------|------------------|-----------------------|-------------------------------|-------------------------------------------|--------------------------------------------------------------------------------------------|----------------------------|-------------------|
| ard Items              |                          |