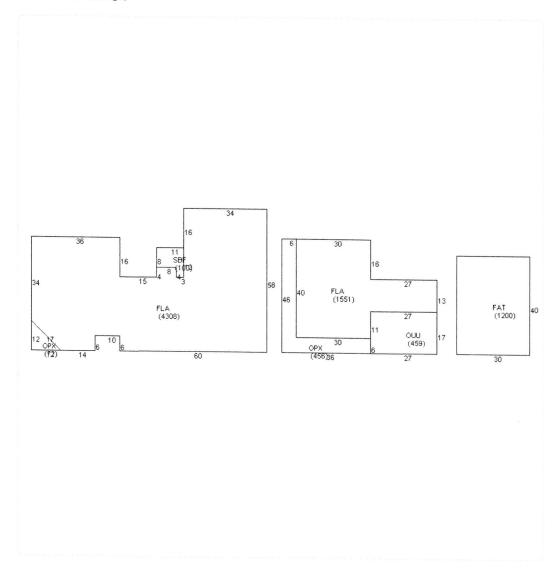

#### Buildings

OPF

OUF

TOTAL

OP PRCH FIN LL

OP PRCH FIN UL

| ranam 65             |                     |             |                              |                   |     |
|----------------------|---------------------|-------------|------------------------------|-------------------|-----|
| Building ID<br>Style | 39028               |             | Exterior Walls<br>Year Built | BRICK<br>1900     |     |
| <b>Building Type</b> | 1 STY STORE-A / 11A |             | EffectiveYearBuilt           | 1994              |     |
| Gross Sq Ft          | 9784                |             |                              | Foundation        |     |
| Finished Sq Ft       | 9024                |             |                              | Roof Type         |     |
| Stories              | 2 Floor             |             | Roof Coverage                |                   |     |
| Condition AVERAGE    |                     |             |                              | Flooring Type     |     |
| Perimeter 572        |                     |             |                              | Heating Type      |     |
| Functional Obs 0     |                     |             |                              | Bedrooms          | 0   |
| <b>Economic Obs</b>  | 0                   |             |                              | Full Bathrooms    | 0   |
| Depreciation % 38    |                     |             | Half Bathrooms               | 0                 |     |
| Interior Walls       |                     |             |                              | Grade             | 450 |
|                      |                     |             |                              | Number of Fire PI | 0   |
| Code De              | scription           | Sketch Area | Finished Area                | Perimeter         |     |
| FLA FLO              | OOR LIV AREA        | 9,024       | 9,024                        | 0                 |     |

### Sketches (click to enlarge)