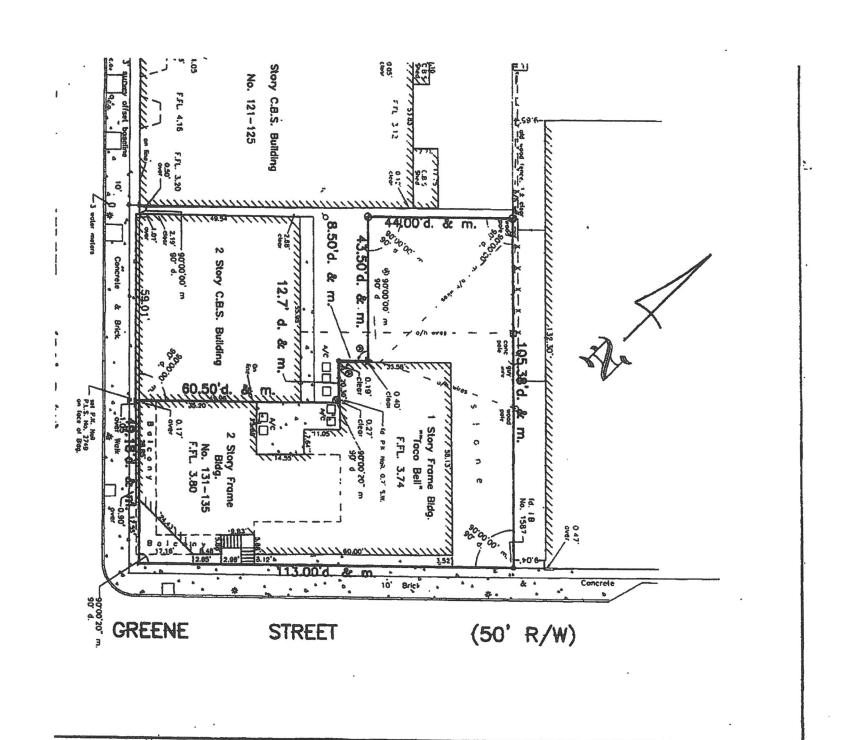

BOUNDARY SURVEY OF: On the Island of Key West and known on William A. Whitehead's map of said Island delineated in February A.D. 1829, as part of Lot 3, Square 3, and known as the OLD UNION BANK BUILDING at 423 Front Street and more particularly described as: COMMENCING at the corner of what was formerly known as Exchange Place and Front Street, run along Front Street Southwesterly 47', then at right angles and in a Westerly direction 100' to Wall Street, then at right angles and along Wall Street in a Northerly direction 47' to said Exchange Place, thence at right angles along Exchange Place in an Easterly direction 100' back to the Place of Beginning.

COMMENCING at the corner of what was formerly known as Exchange Flace
and Front Street, run along Front Street Southwesterly 47', then at
right angles and in a Westerly direction 100' to Wall Street, then at
right angles and along Wall Street in a Northerly direction 47' to
said Exchange Flace, thence at right angles along Exchange Flace in an
Easterly direction 100' back to the Flace of Beginning.
SUBJECT TO: Conditions, restrictions, reservations, limitations and
easements of record; applicable zoning ordinances and taxes for the
Mat the Said Party West Mark does hereby fully warrant the title to said land,
and will defend the same against the lawful claims of all persons whomsoever.