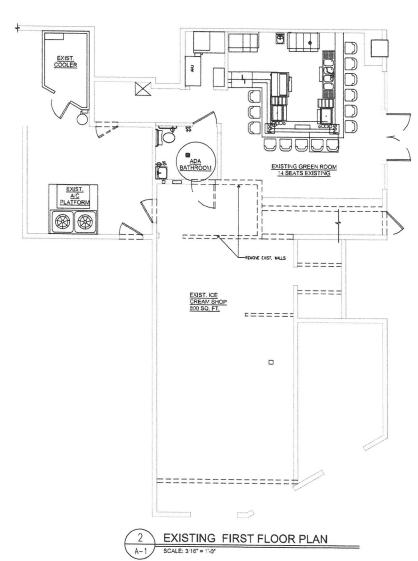

## For Sender Site:

|                                                                                                                                                                |                               | _                          |
|----------------------------------------------------------------------------------------------------------------------------------------------------------------|-------------------------------|----------------------------|
| Current use: Bar/ Lounge                                                                                                                                       |                               |                            |
| Number of existing transie                                                                                                                                     | nt units: 1 (unassigned)      |                            |
| Size of site 8,138 sqft                                                                                                                                        | Number of existing city trans | sient rental licenses: 1   |
| What is being removed fro                                                                                                                                      | m the sender site. One Trans  | ient Unit + License        |
| What are your plans for the                                                                                                                                    | e sender site? Bar/ Lounge    |                            |
|                                                                                                                                                                |                               |                            |
|                                                                                                                                                                |                               |                            |
|                                                                                                                                                                |                               |                            |
|                                                                                                                                                                |                               |                            |
|                                                                                                                                                                |                               |                            |
|                                                                                                                                                                | 423 Front St.                 | Zoning district HRCC-1     |
| For Receiver Site: "Local name" of property_                                                                                                                   |                               | Zoning district HRCC-1     |
|                                                                                                                                                                |                               | Zoning district HRCC-1     |
| "Local name" of property_ Legal description <u>KW PT L</u>                                                                                                     |                               | Zoning district HRCC-1     |
| "Local name" of property_ Legal description <u>KW PT L</u> Current use <u>Mixed Use</u>                                                                        |                               | Zoning district HRCC-1     |
| "Local name" of property_ Legal description <u>KW PT L</u>                                                                                                     |                               |                            |
| "Local name" of property_ Legal description KW PT L  Current use Mixed Use  Size of site: 4,700 sqft                                                           | OT 3 SQR 3                    | ansient rental licenses: 0 |
| "Local name" of property_ Legal description KW PT L  Current use Mixed Use  Size of site: 4,700 sqft                                                           | Number of existing city tr    | ansient rental licenses: 0 |
| "Local name" of property_ Legal description KW PT L  Current use Mixed Use  Size of site: 4,700 sqft  Number of existing transie  Existing non-residential flo | Number of existing city tr    | ansient rental licenses: 0 |