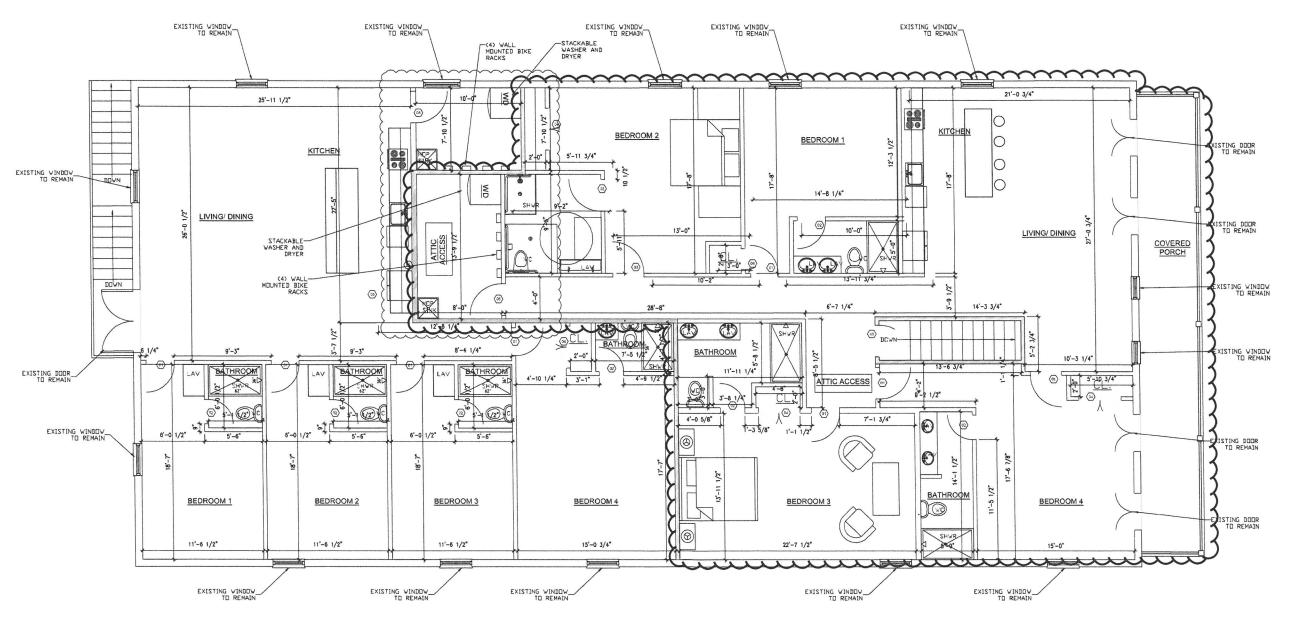

| RECIEVER | SITE FLO | OOR PLAN |  |
|----------|----------|----------|--|
|          |          |          |  |
|          |          |          |  |

| INTERIOR DOOR SCHEDULE |                         |                                   |                  |                        |        |          |         |
|------------------------|-------------------------|-----------------------------------|------------------|------------------------|--------|----------|---------|
| MARK                   | NOMINAL SIZE<br>(W X H) | DESCRIPTION                       | ROUGH<br>OPENING | MANUFACTURER/<br>MODEL | FINISH | HARDWARE | COMMENT |
| (01)                   | 2'-8" x 6'-8"           | 2 PANEL/SOLID WOOD<br>SV/ING DOOR | VERIFY           | BY CONTRACTOR          | TBD    | TBD      |         |
| (02)                   | 2°-4° x 6°-8"           | 2 PANEL/SOLID WOOD<br>SWING DOOR  | VERIFY           | BY CONTRACTOR          | TBD    | TBD      |         |
| (03)                   | 3'-0" x 6'-8"           | 2 PANEL/SOLID WOOD<br>SWING DOOR  | VERIFY           | BY CONTRACTOR          | TBD    | TBD      |         |
| <b>04</b>              | 4'-0" x 6'-8"           | CLOSET DOOR                       | VERIFY           | BY CONTRACTOR          | TBD    | TBD      |         |
| (05)                   | 3'-0" × 6'-8"           | 2 PANEL/SOLID WOOD<br>SWING DOOR  | VERIFY           | BY CONTRACTOR          | TBD    | TBD      |         |

PROPOSED 2ND FLOOR PLAN A2.2

architecture

201 Front Street. Suite 203 Key West, FL 33040

No 58315 STATE OF

AUTHORIZATION #34715 ph:305-461-0400

bmissions / Revisions: B.P.A.S. SUBMISSION 11-07-18
CKW SUBMISSION 12-03-21
CKW SUBMISSION 1-04-22
CKW SUBMISSION 1-25-22

STREET

**423 FRONT** 

SUBMISSION KEY WEST, FL **PERMIT** 

Drawing Size | Project #: 24x36 | 16-028

**PROPOSED** FLOOR PLAN

|           | INTERIOR DOOR SCHEDULE  |                                   |                  |                        |        |          |         |
|-----------|-------------------------|-----------------------------------|------------------|------------------------|--------|----------|---------|
| MARK      | NOMINAL SIZE<br>(W X H) | DESCRIPTION                       | ROUGH<br>OPENING | MANUFACTURER/<br>MODEL | FINISH | HARDWARE | COMMENT |
| (01)      | 2'-8" x 6'-8"           | 2 PANEL/SOLID WOOD<br>SWING DOOR  | VERIFY           | BY CONTRACTOR          | TBD    | TBD      |         |
| (02)      | 2'-4" x 6'-8"           | 2 PANEL/SOLID WOOD<br>SV/ING DOOR | VERIFY           | BY CONTRACTOR          | TBD    | TBD      |         |
| (03)      | 3'-0" x 6'-8"           | 2 PANEL/SOLID WOOD<br>SWING DOOR  | VERIFY           | BY CONTRACTOR          | TBD    | TSD      |         |
| <u>04</u> | 4'-0" x 6'-6"           | CLOSET DOOR                       | VERIFY           | BY CONTRACTOR          | TBD    | TBD      |         |
| (05)      | 3'-0" × 6'-8"           | 2 PANEUSOLID WOOD<br>SWING DOOR   | VERIFY           | BY CONTRACTOR          | TBD    | TBD      |         |