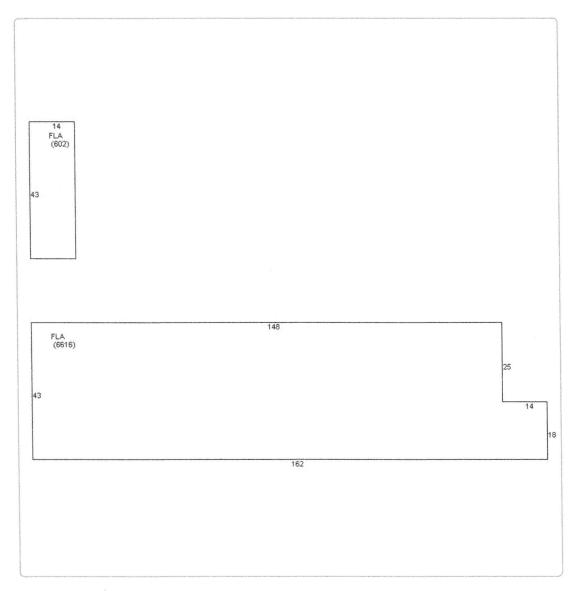

# 700 Eisenhower Drive

RE# 00023310-000000

Dear Ms. Halloran,

EASSOCIATES INC
LAND USE PLANNING
DEVELOPMENT CONSULTANTS

Please find attached to this cover letter an application for an easement for Key West Lodge #1760 of the Loyal Order of Moose, Inc. at 700 Eisenhower Drive. The Lodge encroaches into the platted right of way.

## Attached are:

- Easement Application
- Application Fee
- Authorization and Verification Forms
- Deed
- MCPA Property Card
- Survey and Specific Purpose Survey
- Photos of Area
- Certificate of Liability Insurance