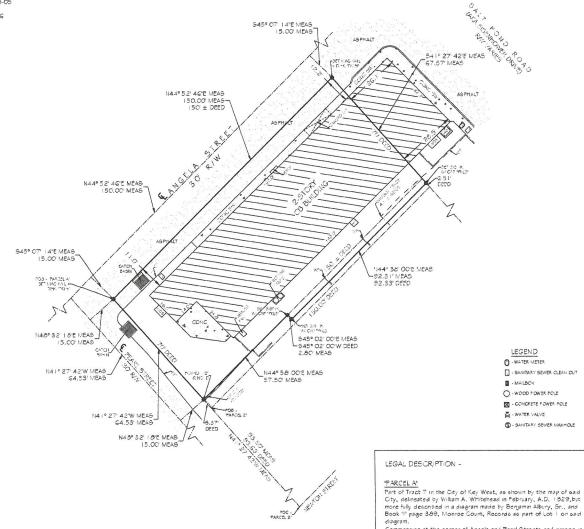

# 700 Eisenhower Drive

RE# 00023310-000000

Dear Ms. Halloran,

EASSOCIATES INC
LAND USE PLANNING
DEVELOPMENT CONSULTANTS

Please find attached to this cover letter an application for an easement for Key West Lodge #1760 of the Loyal Order of Moose, Inc. at 700 Eisenhower Drive. The Lodge encroaches into the platted right of way.