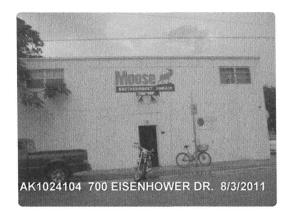

# 700 Eisenhower Drive

RE# 00023310-000000

Dear Ms. Halloran,

EASSOCIATES INC
LAND USE PLANNING
DEVELOPMENT CONSULTANTS

Please find attached to this cover letter an application for an easement for Key West Lodge #1760 of the Loyal Order of Moose, Inc. at 700 Eisenhower Drive. The Lodge encroaches into the platted right of way.

## Attached are:

- Easement Application
- Application Fee
- Authorization and Verification Forms
- Deed
- MCPA Property Card
- Survey and Specific Purpose Survey
- Photos of Area
- Certificate of Liability Insurance