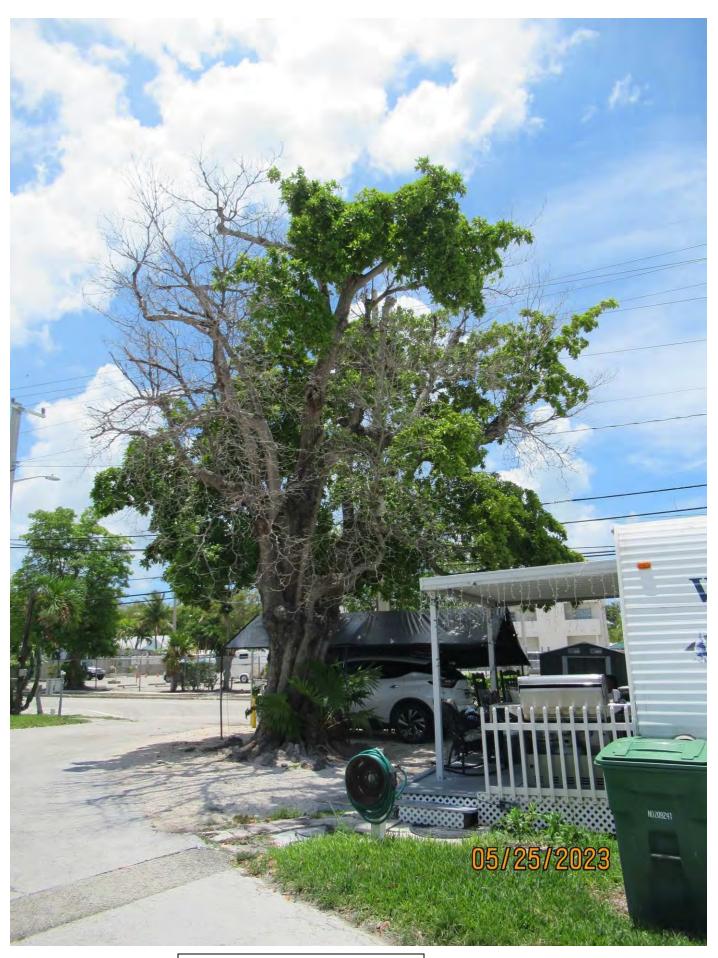

Tree Species: Sapodilla (Manilkara zapota)

Photo showing location of tree from street.

Photo showing whole tree, view 1.

Photo of tree canopy, view 1.

Photo of tree trunk and canopy, view 1.

Photo of trunk and base of tree, view 1.

Photo of tree canopy, view 3.

Two photos of the tree canopy, view 4 & 5.

Photo of tree canopy, view 6.

Two photos of trees/palms growing in base area of tree.

Photo of whole tree, view 2.

Photo of tree canopy, view 7.