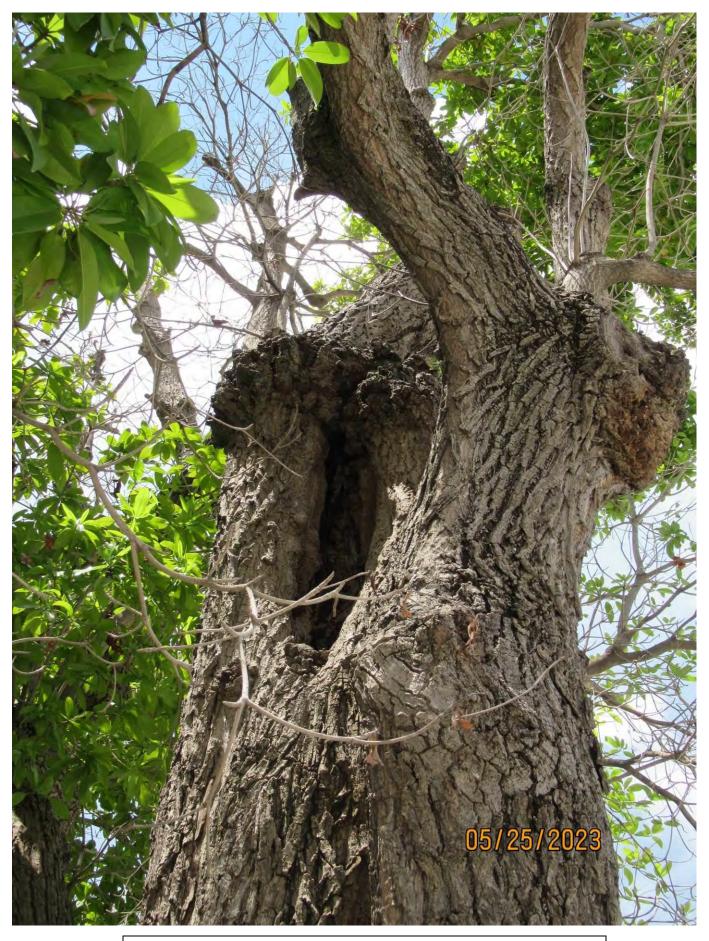

Photo of tree trunk and canopy, view 2.

Close up photo of large hole/decay area in trunk/canopy section of tree.

Photo of trunk and base of tree, view 2.

Photo of tree trunk and canopy, view 3.

Photo of tree canopy, view 2.