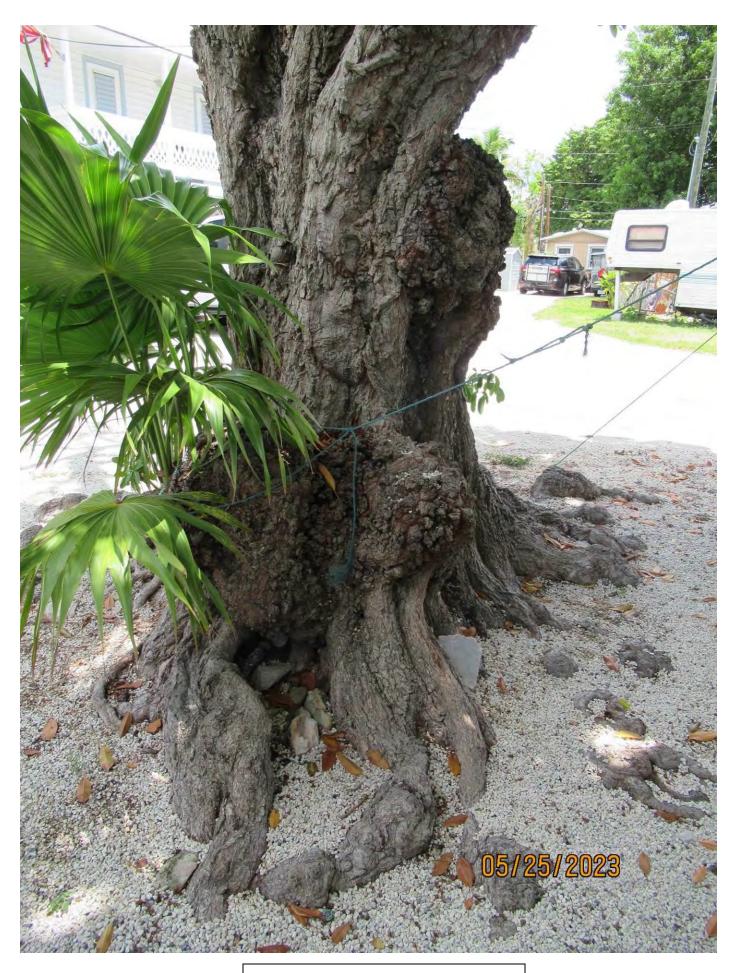

Tree Species: Sapodilla (Manilkara zapota)

Photo showing location of tree from street.

Photo showing whole tree, view 1.

Photo of tree canopy, view 1.

Photo of tree trunk and canopy, view 1.

Photo of trunk and base of tree, view 1.