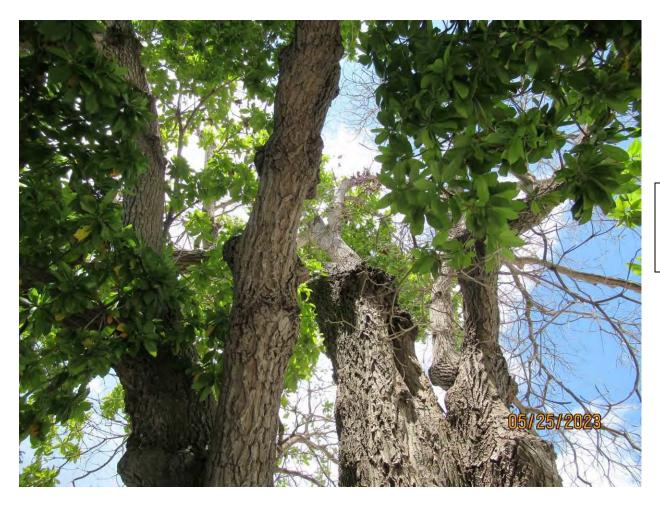

Photo of tree canopy, view 3.

Two photos of the tree canopy, view 4 & 5.

Photo of tree canopy, view 6.

Two photos of trees/palms growing in base area of tree.

Photo of whole tree, view 2.

Photo of tree canopy, view 7.