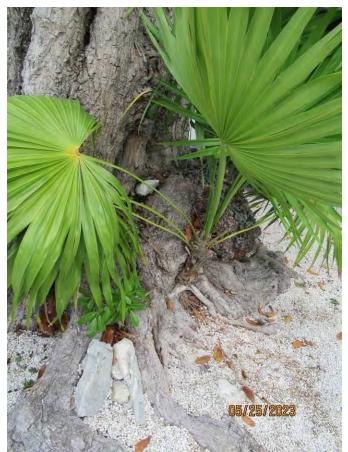

Photo of tree canopy, view 3.

Two photos of the tree canopy, view 4 & 5.

Photo of tree canopy, view 6.

Two photos of trees/palms growing in base area of tree.

Photo of whole tree, view 2.

Photo of tree canopy, view 7.