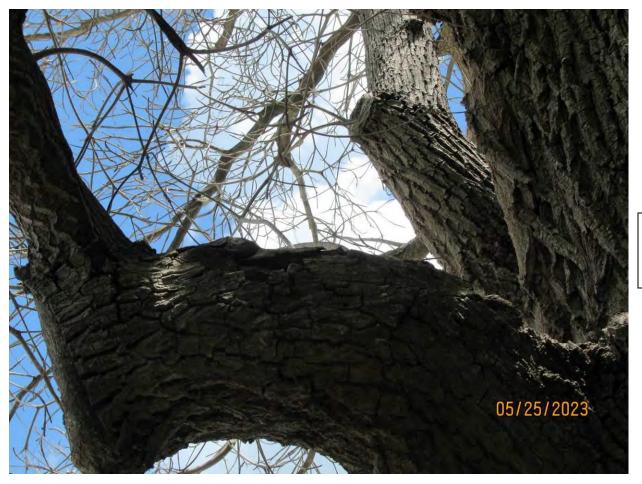

Photo of tree trunk and canopy, view 2.

Close up photo of large hole/decay area in trunk/canopy section of tree.

Photo of trunk and base of tree, view 2.

Photo of tree trunk and canopy, view 3.

Photo of tree canopy, view 2.

Photo of tree canopy, view 3.

Two photos of the tree canopy, view 4 & 5.

Photo of tree canopy, view 6.

Two photos of trees/palms growing in base area of tree.

Photo of whole tree, view 2.

Photo of tree canopy, view 7.