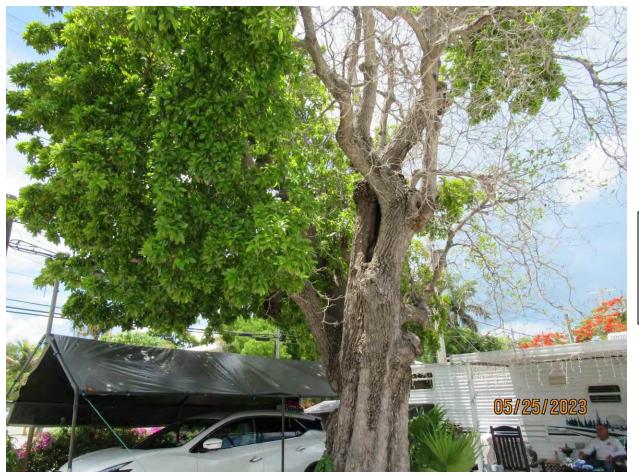

Photo of tree trunk and canopy, view 2.

Close up photo of large hole/decay area in trunk/canopy section of tree.

Photo of trunk and base of tree, view 2.

Photo of tree trunk and canopy, view 3.

Photo of tree canopy, view 2.

Diameter: 30.5"

Location: 80% (very visible tree growing in front area of property)

Species: 100% (on protected tree list)

Condition: 30% (overall condition is poor, half of the tree is dead.)

Total Average Value = 70%