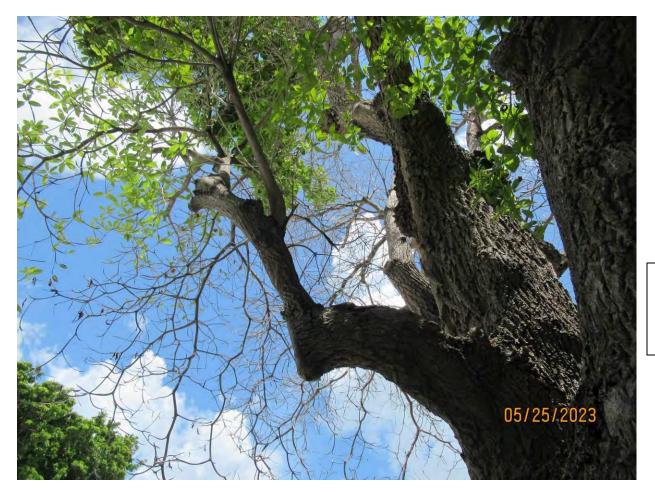

Photo of tree trunk and canopy, view 2.

Close up photo of large hole/decay area in trunk/canopy section of tree.

Photo of trunk and base of tree, view 2.

Photo of tree trunk and canopy, view 3.

Photo of tree canopy, view 2.

Photo of tree canopy, view 3.

Two photos of the tree canopy, view 4 & 5.

Photo of tree canopy, view 6.

Two photos of trees/palms growing in base area of tree.

Photo of whole tree, view 2.

Photo of tree canopy, view 7.