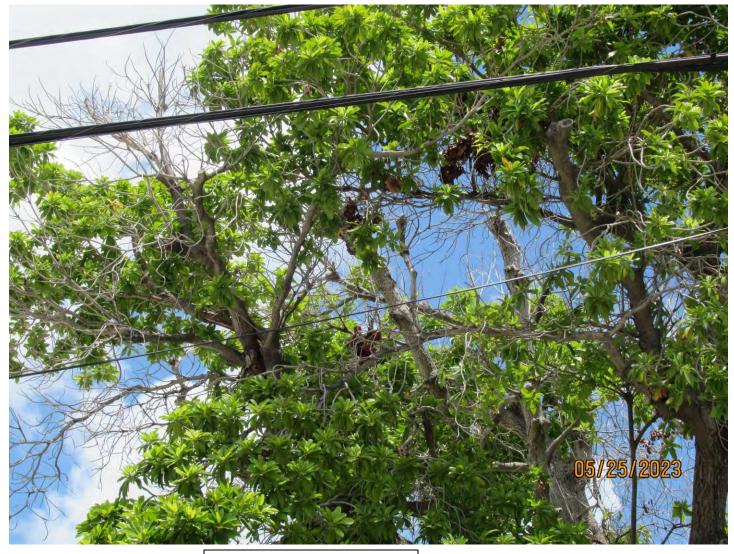

Photo of tree trunk and canopy, view 2.

Close up photo of large hole/decay area in trunk/canopy section of tree.

Photo of trunk and base of tree, view 2.

Photo of tree trunk and canopy, view 3.

Photo of tree canopy, view 2.

Photo of tree canopy, view 3.

Two photos of the tree canopy, view 4 & 5.

Photo of tree canopy, view 6.

Two photos of trees/palms growing in base area of tree.

Photo of whole tree, view 2.

Photo of tree canopy, view 7.