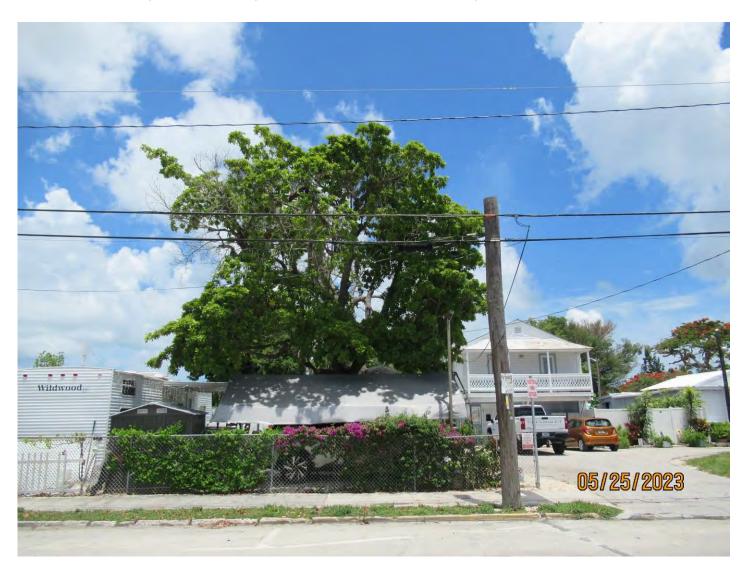

Tree Species: Sapodilla (Manilkara zapota)

Photo showing location of tree from street.

Photo showing whole tree, view 1.

Photo of tree canopy, view 1.

Photo of tree trunk and canopy, view 1.

Photo of trunk and base of tree, view 1.

Diameter: 30.5"

Location: 80% (very visible tree growing in front area of property)

Species: 100% (on protected tree list)

Condition: 30% (overall condition is poor, half of the tree is dead.)

Total Average Value = 70%