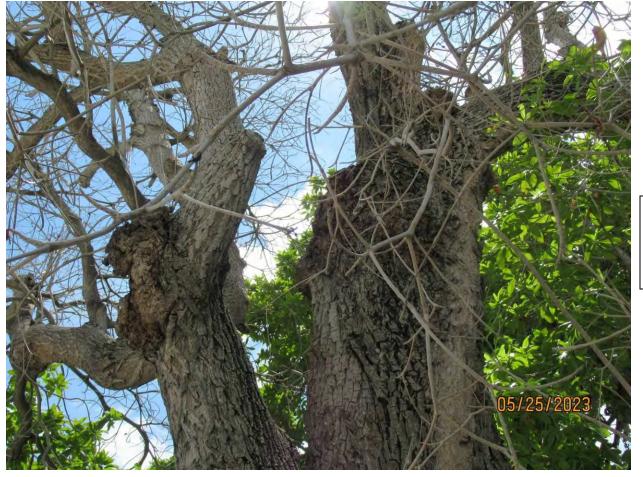

Photo of tree trunk and canopy, view 2.

Close up photo of large hole/decay area in trunk/canopy section of tree.

Photo of trunk and base of tree, view 2.

Photo of tree trunk and canopy, view 3.

Photo of tree canopy, view 2.