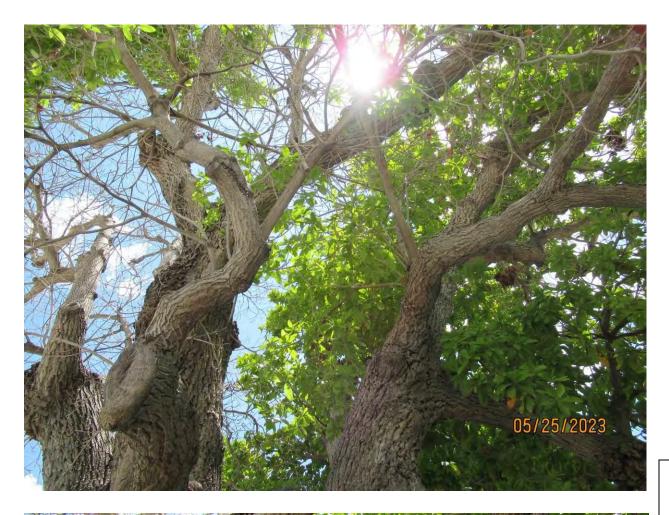

Photo of tree canopy, view 3.

Two photos of the tree canopy, view 4 & 5.

Photo of tree canopy, view 6.

Two photos of trees/palms growing in base area of tree.

Photo of whole tree, view 2.

Photo of tree canopy, view 7.