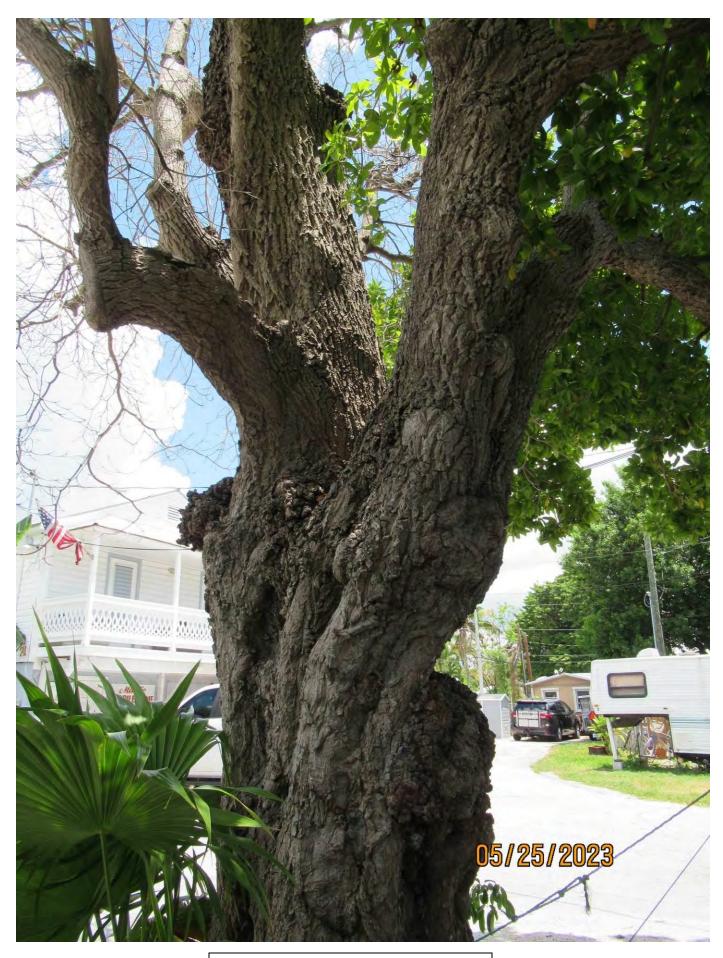

Tree Species: Sapodilla (Manilkara zapota)

Photo showing location of tree from street.

Photo showing whole tree, view 1.

Photo of tree canopy, view 1.

Photo of tree trunk and canopy, view 1.

Photo of trunk and base of tree, view 1.

Photo of tree trunk and canopy, view 2.

Close up photo of large hole/decay area in trunk/canopy section of tree.

Photo of trunk and base of tree, view 2.

Photo of tree trunk and canopy, view 3.

Photo of tree canopy, view 2.

Diameter: 30.5"

Location: 80% (very visible tree growing in front area of property)

Species: 100% (on protected tree list)

Condition: 30% (overall condition is poor, half of the tree is dead.)

Total Average Value = 70%