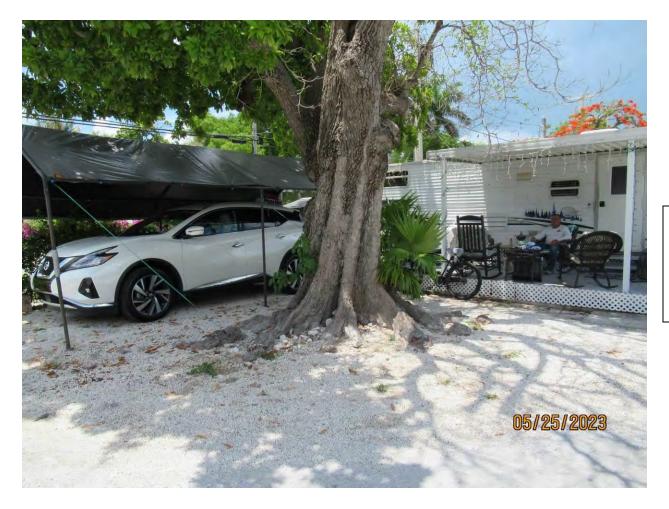

Tree Species: Sapodilla (Manilkara zapota)

Photo showing location of tree from street.

Photo showing whole tree, view 1.

Photo of tree canopy, view 1.

Photo of tree trunk and canopy, view 1.

Photo of trunk and base of tree, view 1.

Diameter: 30.5"

Location: 80% (very visible tree growing in front area of property)

Species: 100% (on protected tree list)

Condition: 30% (overall condition is poor, half of the tree is dead.)

Total Average Value = 70%