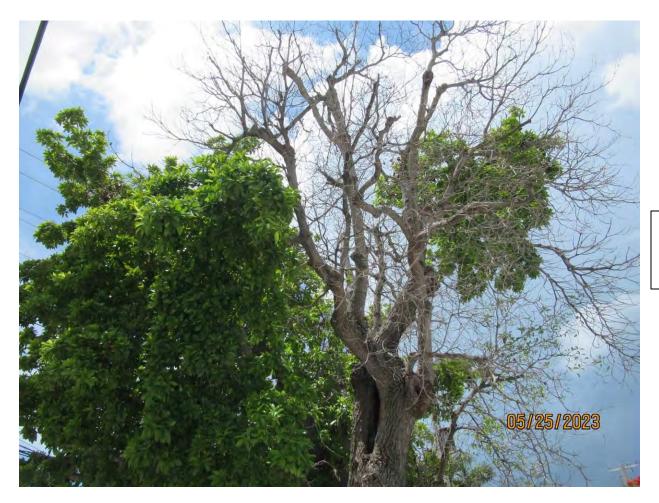

Photo of tree trunk and canopy, view 2.

Close up photo of large hole/decay area in trunk/canopy section of tree.

Photo of trunk and base of tree, view 2.

Photo of tree trunk and canopy, view 3.

Photo of tree canopy, view 2.

Diameter: 30.5"

Location: 80% (very visible tree growing in front area of property)

Species: 100% (on protected tree list)

Condition: 30% (overall condition is poor, half of the tree is dead.)

Total Average Value = 70%