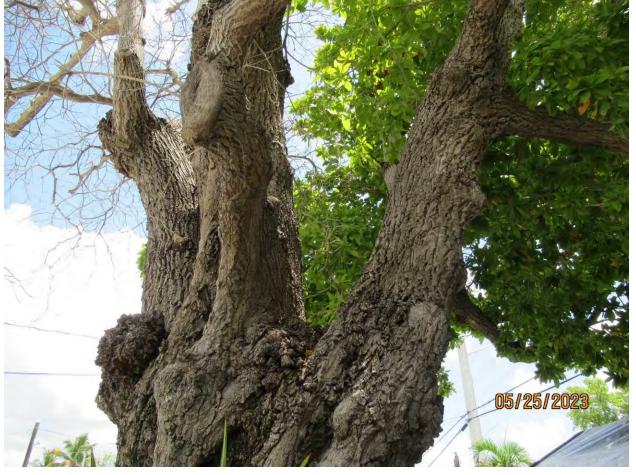

Photo of tree trunk and canopy, view 2.

Close up photo of large hole/decay area in trunk/canopy section of tree.

Photo of trunk and base of tree, view 2.

Photo of tree trunk and canopy, view 3.

Photo of tree canopy, view 2.

Diameter: 30.5"

Location: 80% (very visible tree growing in front area of property)

Species: 100% (on protected tree list)

Condition: 30% (overall condition is poor, half of the tree is dead.)

Total Average Value = 70%