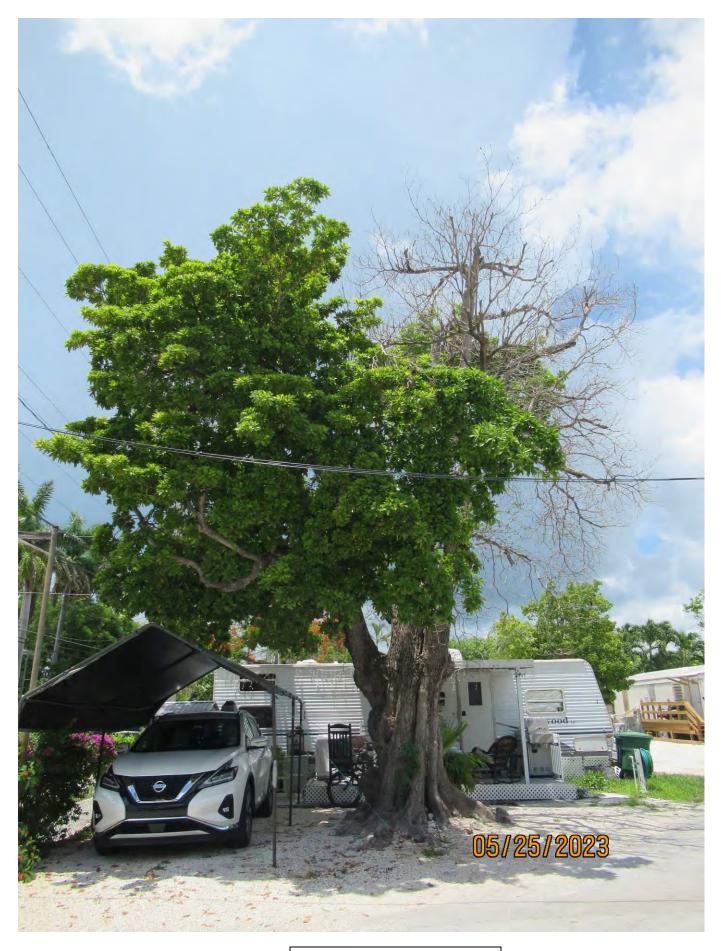

Tree Species: Sapodilla (Manilkara zapota)

Photo showing location of tree from street.

Photo showing whole tree, view 1.

Photo of tree canopy, view 1.

Photo of tree trunk and canopy, view 1.

Photo of trunk and base of tree, view 1.

Photo of tree trunk and canopy, view 2.

Close up photo of large hole/decay area in trunk/canopy section of tree.

Photo of trunk and base of tree, view 2.

Photo of tree trunk and canopy, view 3.

Photo of tree canopy, view 2.

Photo of tree canopy, view 3.

Two photos of the tree canopy, view 4 & 5.

Photo of tree canopy, view 6.

Two photos of trees/palms growing in base area of tree.

Photo of whole tree, view 2.

Photo of tree canopy, view 7.

Diameter: 30.5"

Location: 80% (very visible tree growing in front area of property)

Species: 100% (on protected tree list)

Condition: 30% (overall condition is poor, half of the tree is dead.)

Total Average Value = 70%