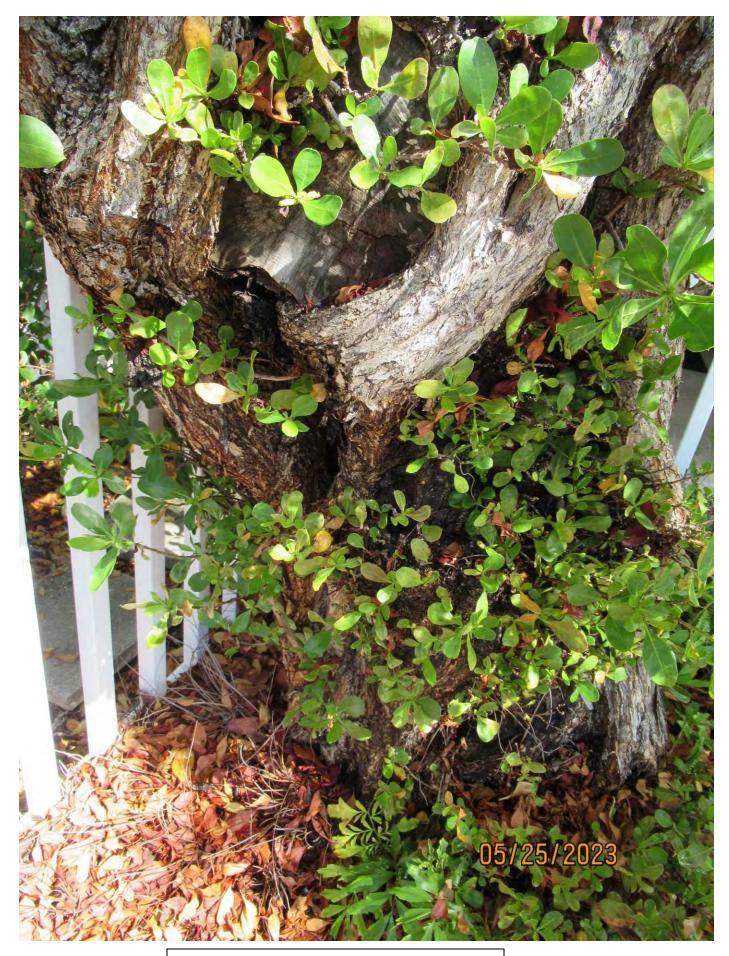

Photo of trunk and base of tree, view 1..

Two photos showing tree root impacts to surrounding area, views 1 & 2.

Photo showing tree root impacts to surrounding area, view 3.

Photo of trunk/canopy crotch area-Staghorn fern plant placed in area.