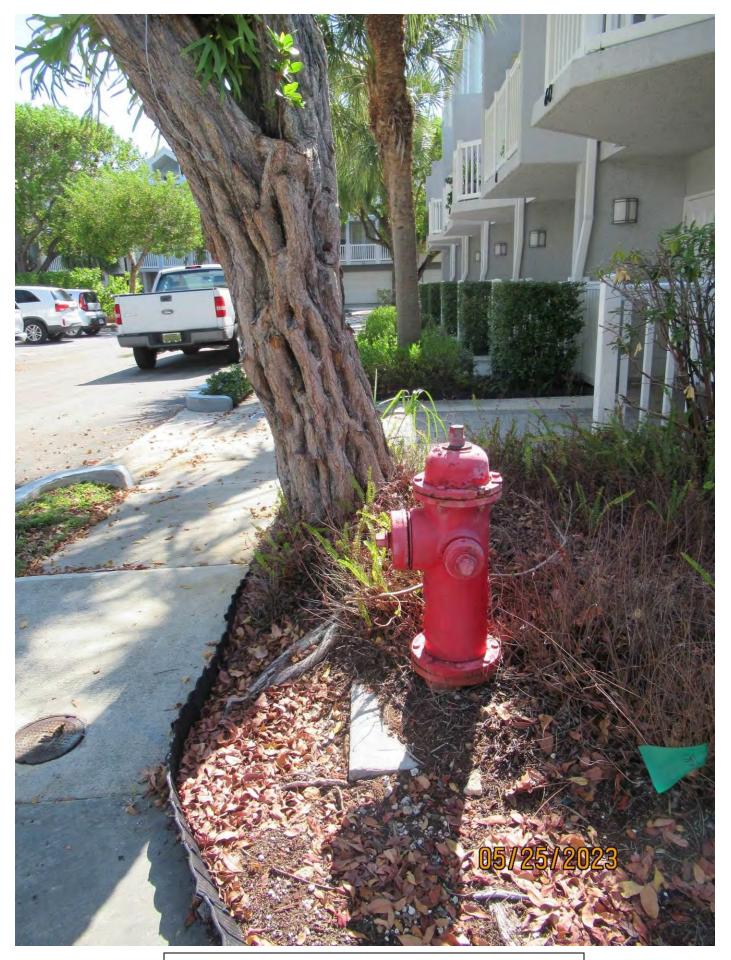

Tree Species: Green Buttonwood (Conocarpus erectus)

Tree #1 (at Unit 60)

Photo of tree showing location.

Photo of whole tree.

Photo of tree canopy, view 1.

Photo of base of tree in relation to fire hydrant.

Photo of trunk and base of tree, view 1..

Two photos showing tree root impacts to surrounding area, views 1 & 2.

Photo showing tree root impacts to surrounding area, view 3.

Photo of trunk/canopy crotch area-Staghorn fern plant placed in area.

Two photos showing tree root impacts to surrounding area, views 4 & 5.

Photo of tree canopy, view 2.

Diameter: 19.7"

Location: 40% (growing close to fire hydrant. Roots in water lines and uplifting sidewalk.) Species: 100% (on protected tree list) Condition: 60% (overall condition is fair.) Total Average Value = 66%