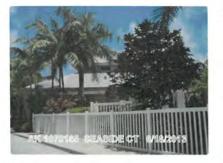

# Tree #2 (at Unit 89)

Photo of whole tree.

Photo showing location of tree.

Photo showing canopy trunk structure.

Two photos showing location of tree in relation to fire hydrant, views 1 & 2.

Two photos of tree canopy, views 1 & 2.

Close up photo of base and trunk of tree, view 1.

Close up photo of base and trunk of tree, view 2.

Two photos showing tree root impacts to surrounding area, views 1 & 2.

Photo of tree canopy, view 3.

Two photos showing location of tree in relation to fire hydrant, view 3.

Photo showing tree root impacts to surrounding area, view 3.

Diameter: 20.7"" Location: 50% (growing next to fire hydrant, roots impacting water lines and pavers) Species: 100% (on protected tree list) Condition: 60% (overall condition is fair.) Total Average Value = 70% Value x Diameter = 14.4 replacement caliper inches