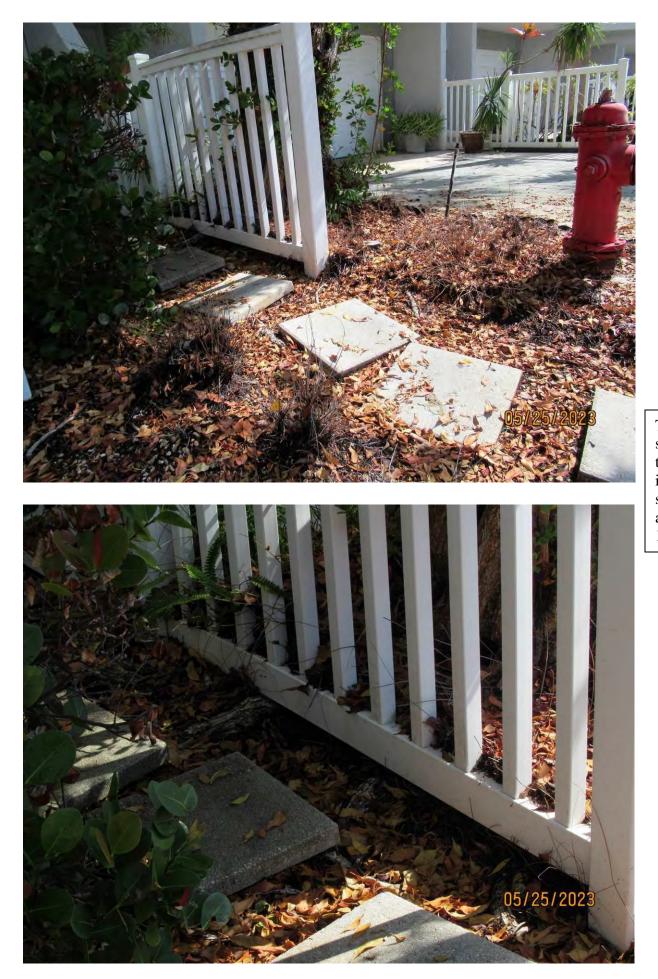

Photo of trunk and base of tree, view 1..

Two photos showing tree root impacts to surrounding area, views 1 & 2.

Photo showing tree root impacts to surrounding area, view 3.

Photo of trunk/canopy crotch area-Staghorn fern plant placed in area.

Two photos showing tree root impacts to surrounding area, views 4 & 5.

Photo of tree canopy, view 2.

Diameter: 19.7"

Location: 40% (growing close to fire hydrant. Roots in water lines and uplifting sidewalk.) Species: 100% (on protected tree list) Condition: 60% (overall condition is fair.) Total Average Value = 66%