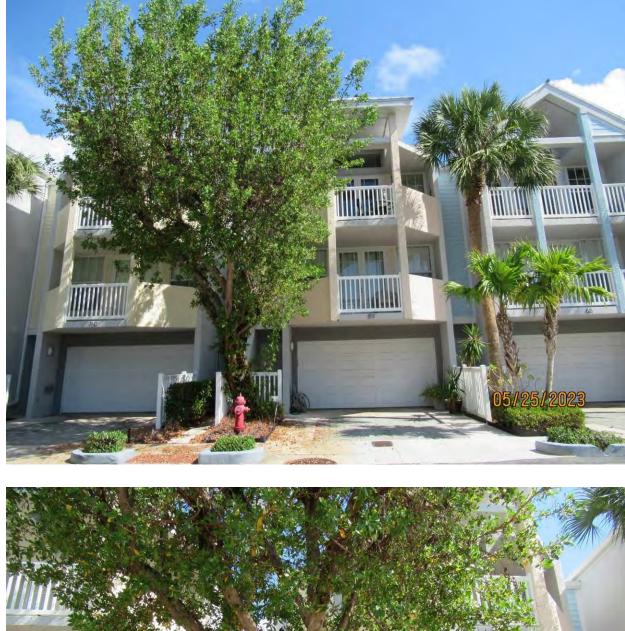

# Tree #2 (at Unit 89)

Photo of whole tree.

Photo showing location of tree.

Photo showing canopy trunk structure.

Two photos showing location of tree in relation to fire hydrant, views 1 & 2.

Two photos of tree canopy, views 1 & 2.

Close up photo of base and trunk of tree, view 1.

Close up photo of base and trunk of tree, view 2.

Two photos showing tree root impacts to surrounding area, views 1 & 2.

Photo of tree canopy, view 3.

Two photos showing location of tree in relation to fire hydrant, view 3.

Photo showing tree root impacts to surrounding area, view 3.

Diameter: 20.7"" Location: 50% (growing next to fire hydrant, roots impacting water lines and pavers) Species: 100% (on protected tree list) Condition: 60% (overall condition is fair.) Total Average Value = 70% Value x Diameter = 14.4 replacement caliper inches