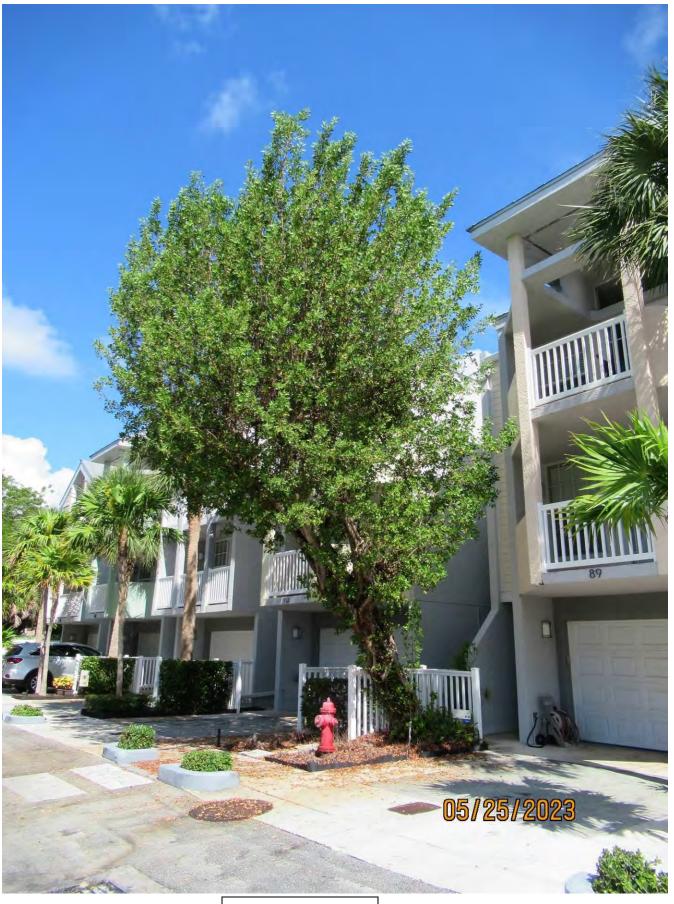

# Tree #2 (at Unit 89)

Photo of whole tree.

Photo showing location of tree.

Photo showing canopy trunk structure.

Two photos showing location of tree in relation to fire hydrant, views 1 & 2.

Two photos of tree canopy, views 1 & 2.

Close up photo of base and trunk of tree, view 1.

Close up photo of base and trunk of tree, view 2.

Two photos showing tree root impacts to surrounding area, views 1 & 2.

Photo of tree canopy, view 3.

Two photos showing location of tree in relation to fire hydrant, view 3.

Photo showing tree root impacts to surrounding area, view 3.

Diameter: 20.7"" Location: 50% (growing next to fire hydrant, roots impacting water lines and pavers) Species: 100% (on protected tree list) Condition: 60% (overall condition is fair.) Total Average Value = 70% Value x Diameter = 14.4 replacement caliper inches