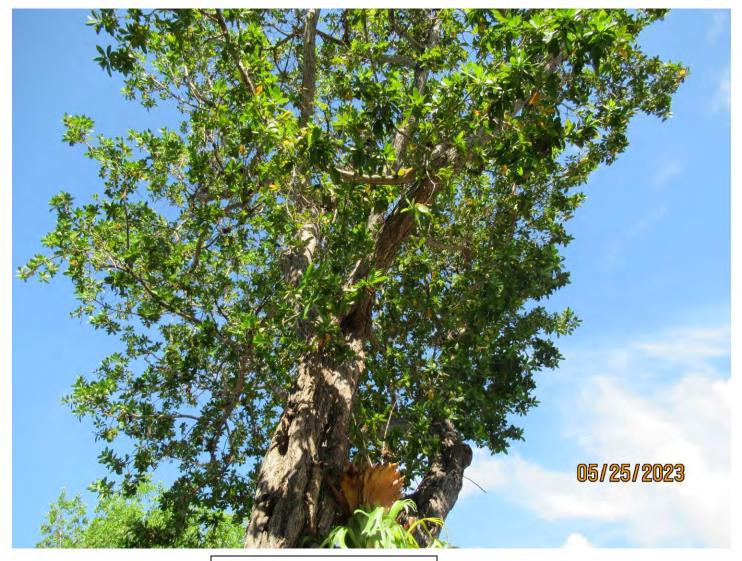

Tree Species: Green Buttonwood (Conocarpus erectus)

Tree #1 (at Unit 60)

Photo of tree showing location.

Photo of whole tree.

Photo of tree canopy, view 1.

Photo of base of tree in relation to fire hydrant.

Two photos showing tree root impacts to surrounding area, views 4 & 5.

Photo of tree canopy, view 2.

Diameter: 19.7"

Location: 40% (growing close to fire hydrant. Roots in water lines and uplifting sidewalk.) Species: 100% (on protected tree list) Condition: 60% (overall condition is fair.) Total Average Value = 66%