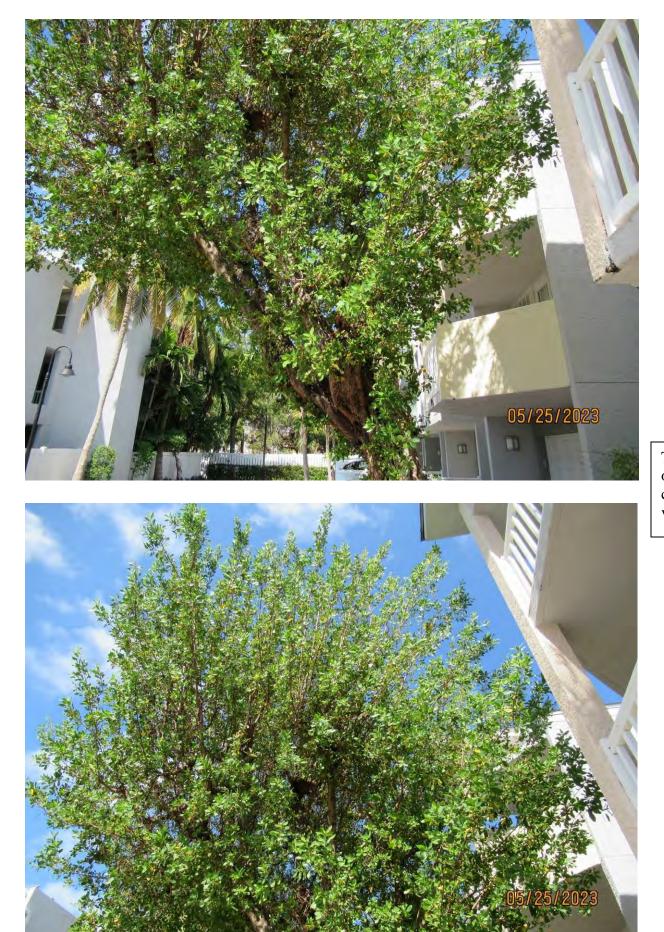

Tree Species: Green Buttonwood (Conocarpus erectus)

Tree #1 (at Unit 60)

Photo of tree showing location.

Photo of whole tree.

Photo of tree canopy, view 1.

Photo of base of tree in relation to fire hydrant.

Two photos showing tree root impacts to surrounding area, views 4 & 5.

Photo of tree canopy, view 2.

Diameter: 19.7"

Location: 40% (growing close to fire hydrant. Roots in water lines and uplifting sidewalk.) Species: 100% (on protected tree list) Condition: 60% (overall condition is fair.) Total Average Value = 66%