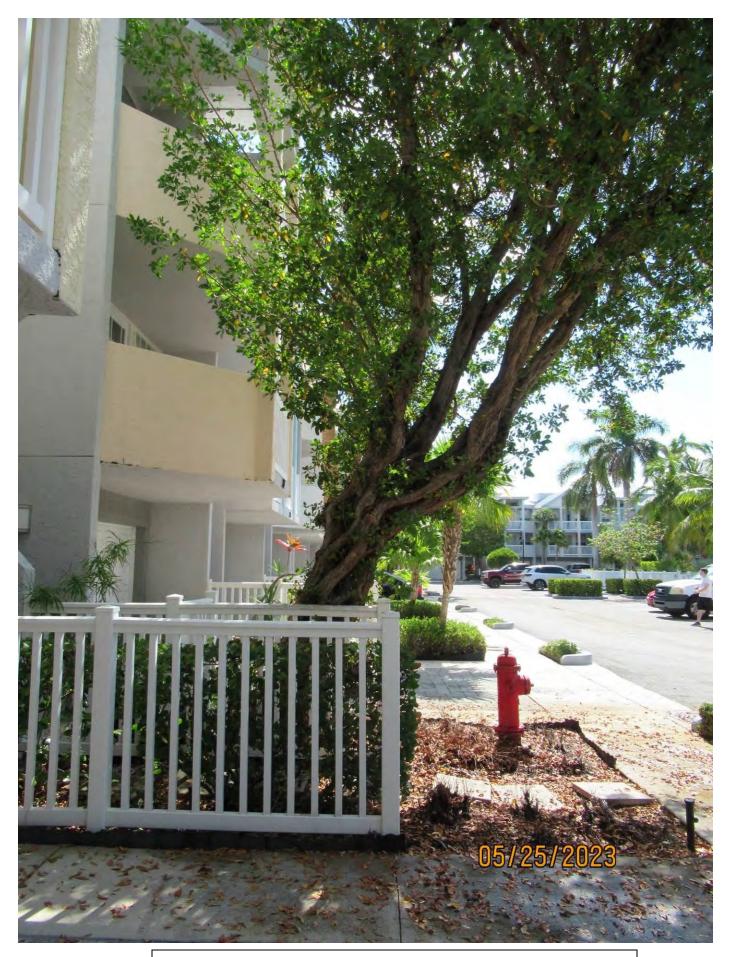

Tree Species: Green Buttonwood (Conocarpus erectus)

Tree #1 (at Unit 60)

Photo of tree showing location.

Photo of whole tree.

Photo of tree canopy, view 1.

Photo of base of tree in relation to fire hydrant.

# Tree #2 (at Unit 89)

Photo of whole tree.

Photo showing location of tree.

Photo showing canopy trunk structure.

Two photos showing location of tree in relation to fire hydrant, views 1 & 2.

Two photos of tree canopy, views 1 & 2.