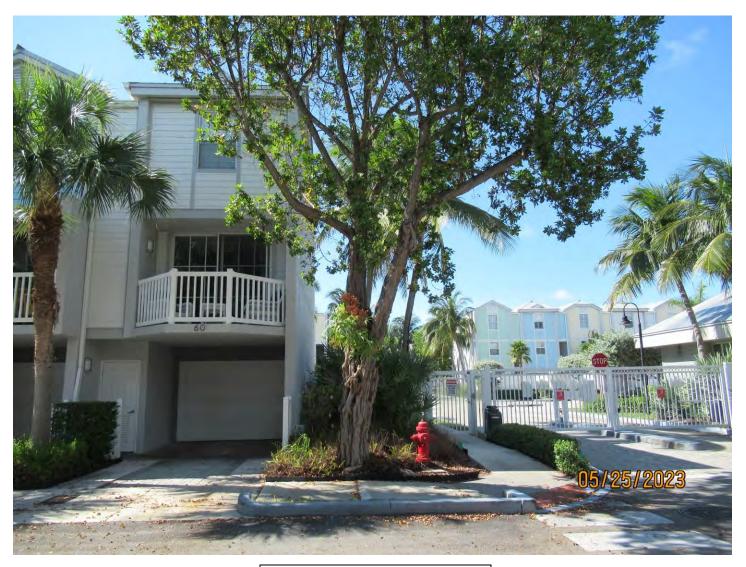

Tree Species: Green Buttonwood (Conocarpus erectus)

Tree #1 (at Unit 60)

Photo of tree showing location.

Photo of whole tree.

Photo of tree canopy, view 1.

Photo of base of tree in relation to fire hydrant.

Photo of trunk and base of tree, view 1..

Two photos showing tree root impacts to surrounding area, views 1 & 2.

Photo showing tree root impacts to surrounding area, view 3.

Photo of trunk/canopy crotch area-Staghorn fern plant placed in area.

Two photos showing tree root impacts to surrounding area, views 4 & 5.

Photo of tree canopy, view 2.

Diameter: 19.7"

Location: 40% (growing close to fire hydrant. Roots in water lines and uplifting sidewalk.) Species: 100% (on protected tree list) Condition: 60% (overall condition is fair.) Total Average Value = 66%