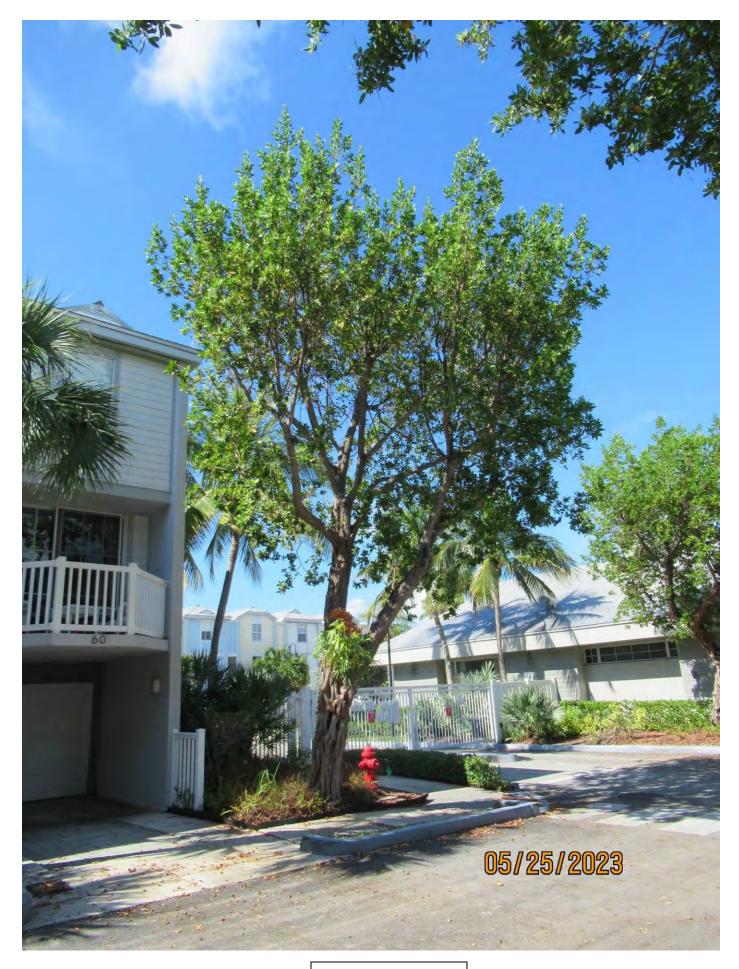

Tree Species: Green Buttonwood (Conocarpus erectus)

Tree #1 (at Unit 60)

Photo of tree showing location.

Photo of whole tree.

Photo of tree canopy, view 1.

Photo of base of tree in relation to fire hydrant.

Photo of trunk and base of tree, view 1..

Two photos showing tree root impacts to surrounding area, views 1 & 2.

Photo showing tree root impacts to surrounding area, view 3.

Photo of trunk/canopy crotch area-Staghorn fern plant placed in area.

Two photos showing tree root impacts to surrounding area, views 4 & 5.

Photo of tree canopy, view 2.

Diameter: 19.7"

Location: 40% (growing close to fire hydrant. Roots in water lines and uplifting sidewalk.) Species: 100% (on protected tree list) Condition: 60% (overall condition is fair.) Total Average Value = 66%