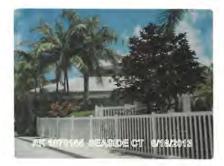

Tree Species: Green Buttonwood (Conocarpus erectus)

Tree #1 (at Unit 60)

Photo of tree showing location.

Photo of whole tree.

Photo of tree canopy, view 1.

Photo of base of tree in relation to fire hydrant.

Photo of trunk and base of tree, view 1..

Two photos showing tree root impacts to surrounding area, views 1 & 2.

Photo showing tree root impacts to surrounding area, view 3.

Photo of trunk/canopy crotch area-Staghorn fern plant placed in area.

Two photos showing tree root impacts to surrounding area, views 4 & 5.

Photo of tree canopy, view 2.

Diameter: 19.7"

Location: 40% (growing close to fire hydrant. Roots in water lines and uplifting sidewalk.) Species: 100% (on protected tree list) Condition: 60% (overall condition is fair.) Total Average Value = 66%