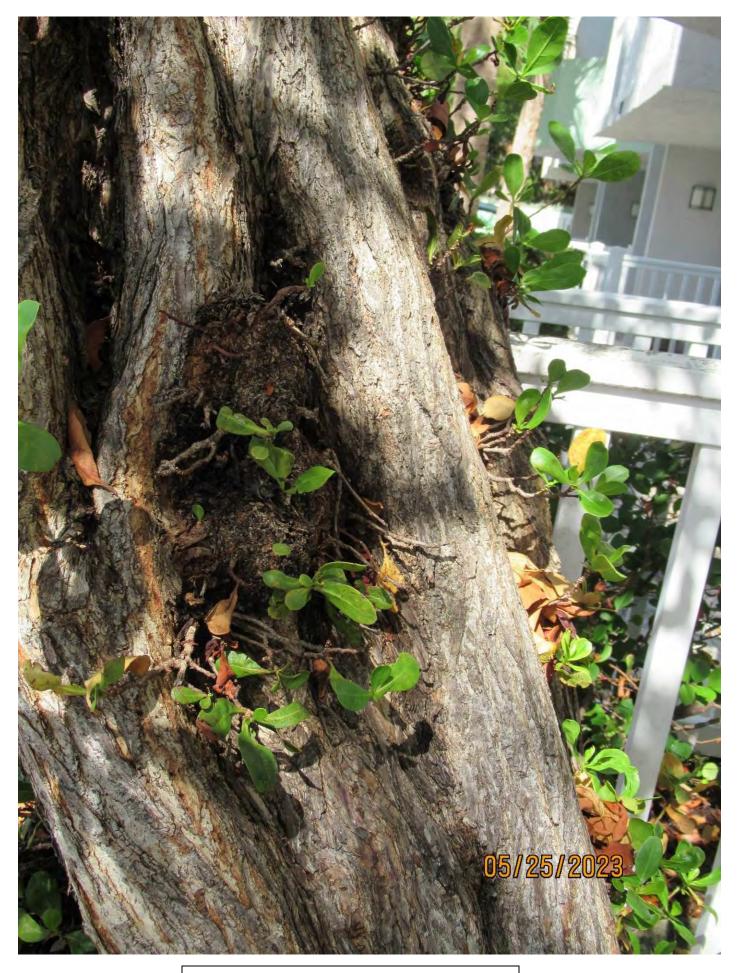

Photo of trunk and base of tree, view 1..

Two photos showing tree root impacts to surrounding area, views 1 & 2.

Photo showing tree root impacts to surrounding area, view 3.

Photo of trunk/canopy crotch area-Staghorn fern plant placed in area.