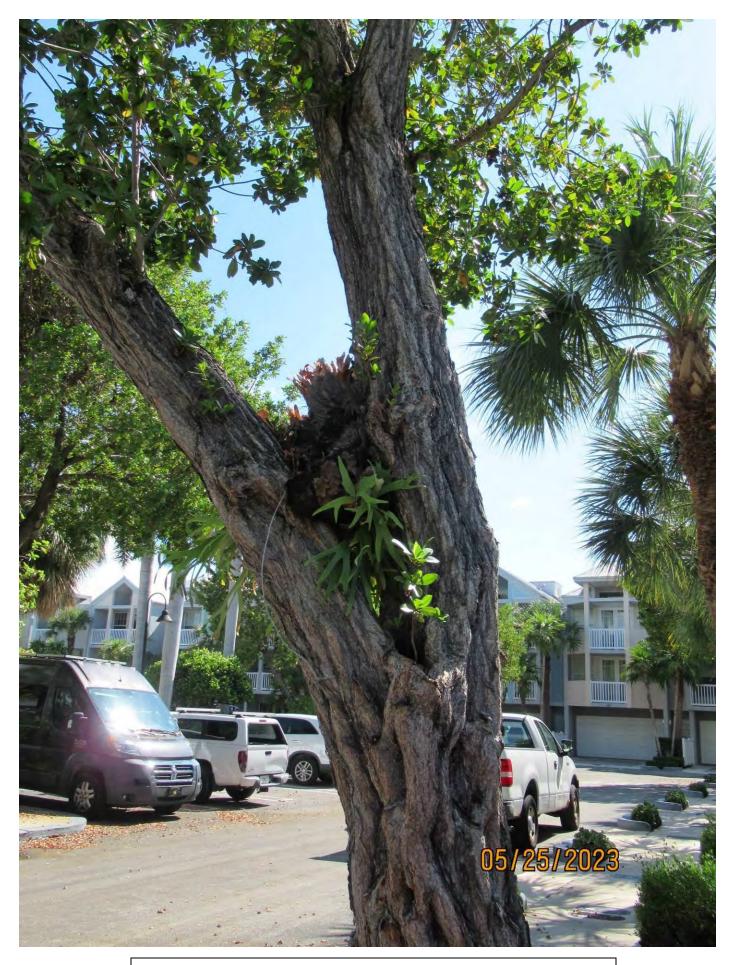

Photo of trunk and base of tree, view 1..

Two photos showing tree root impacts to surrounding area, views 1 & 2.

Photo showing tree root impacts to surrounding area, view 3.

Photo of trunk/canopy crotch area-Staghorn fern plant placed in area.

Two photos showing tree root impacts to surrounding area, views 4 & 5.

Photo of tree canopy, view 2.

Diameter: 19.7"

Location: 40% (growing close to fire hydrant. Roots in water lines and uplifting sidewalk.) Species: 100% (on protected tree list) Condition: 60% (overall condition is fair.) Total Average Value = 66%