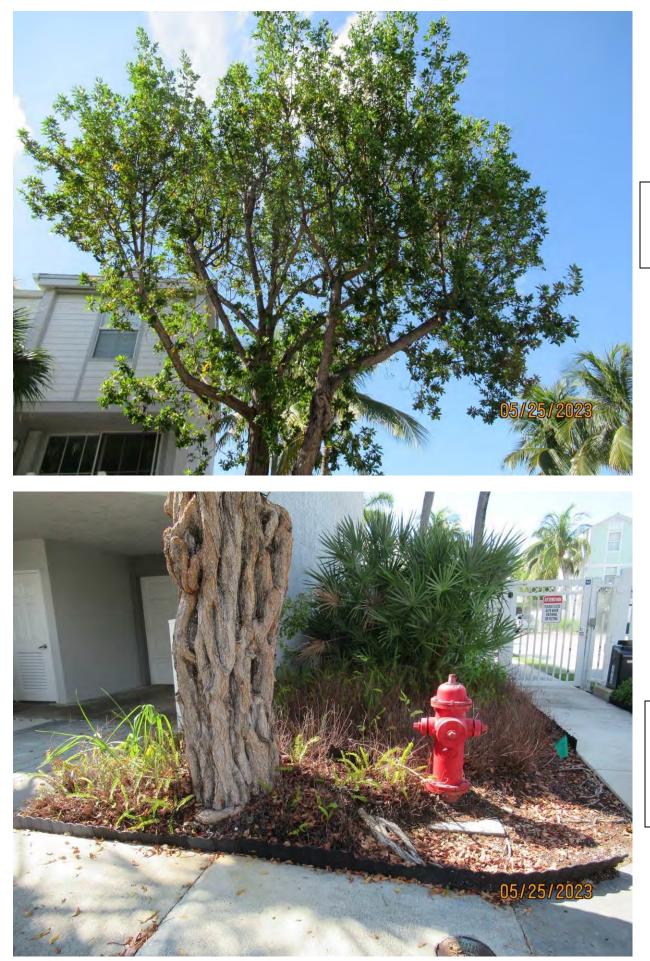

Tree Species: Green Buttonwood (Conocarpus erectus)

Tree #1 (at Unit 60)

Photo of tree showing location.

Photo of whole tree.

Photo of tree canopy, view 1.

Photo of base of tree in relation to fire hydrant.

Photo of trunk and base of tree, view 1..

Two photos showing tree root impacts to surrounding area, views 1 & 2.

Photo showing tree root impacts to surrounding area, view 3.

Photo of trunk/canopy crotch area-Staghorn fern plant placed in area.

Two photos showing tree root impacts to surrounding area, views 4 & 5.

Photo of tree canopy, view 2.

Diameter: 19.7"

Location: 40% (growing close to fire hydrant. Roots in water lines and uplifting sidewalk.) Species: 100% (on protected tree list) Condition: 60% (overall condition is fair.) Total Average Value = 66%