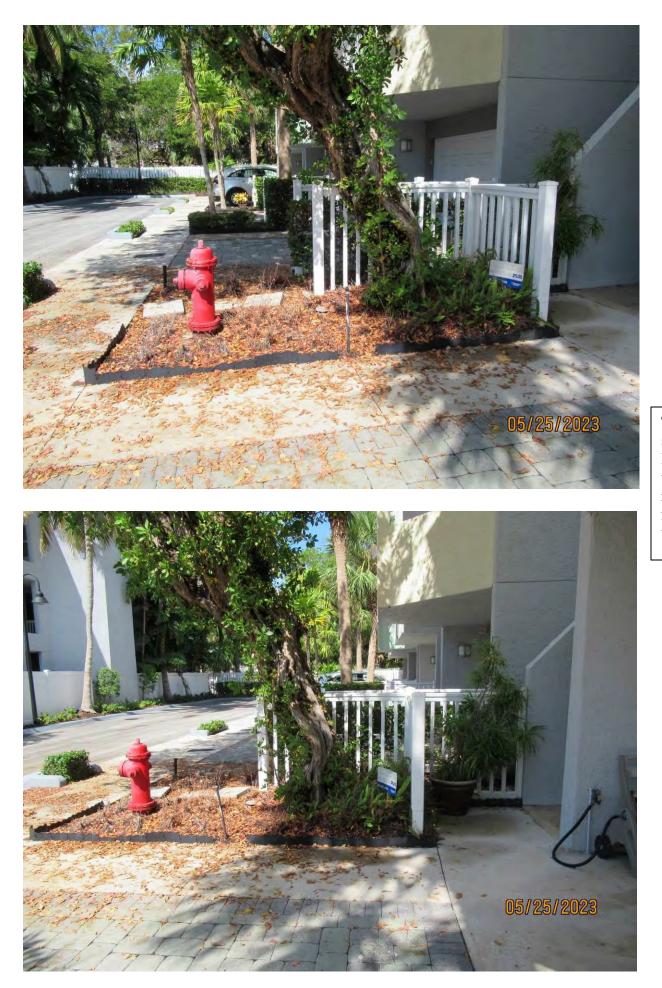

Tree Species: Green Buttonwood (Conocarpus erectus)

Tree #1 (at Unit 60)

Photo of tree showing location.

Photo of whole tree.

Photo of tree canopy, view 1.

Photo of base of tree in relation to fire hydrant.

Photo of trunk and base of tree, view 1..

Two photos showing tree root impacts to surrounding area, views 1 & 2.

Photo showing tree root impacts to surrounding area, view 3.

Photo of trunk/canopy crotch area-Staghorn fern plant placed in area.