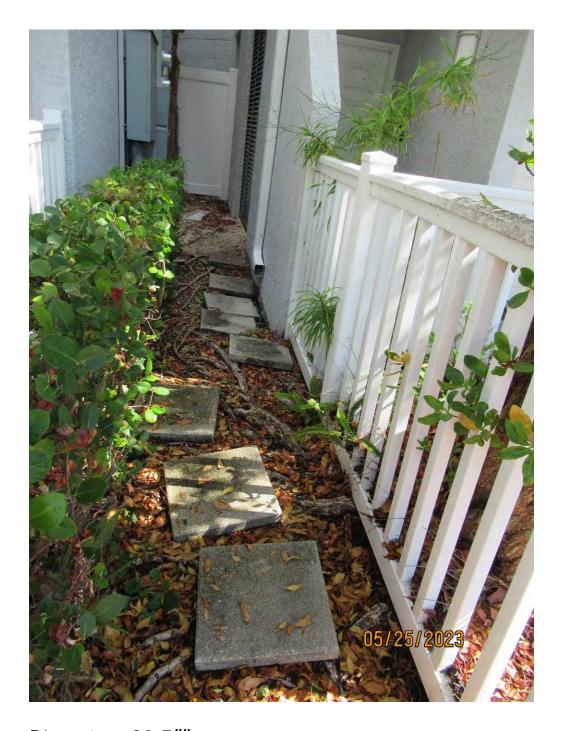

Photo of trunk and base of tree, view 1..

Two photos showing tree root impacts to surrounding area, views 1 & 2.

Photo showing tree root impacts to surrounding area, view 3.

Photo of trunk/canopy crotch area-Staghorn fern plant placed in area.

Two photos showing tree root impacts to surrounding area, views 4 & 5.

Photo of tree canopy, view 2.

Diameter: 19.7"

Location: 40% (growing close to fire hydrant. Roots in water lines and uplifting sidewalk.) Species: 100% (on protected tree list) Condition: 60% (overall condition is fair.) Total Average Value = 66%