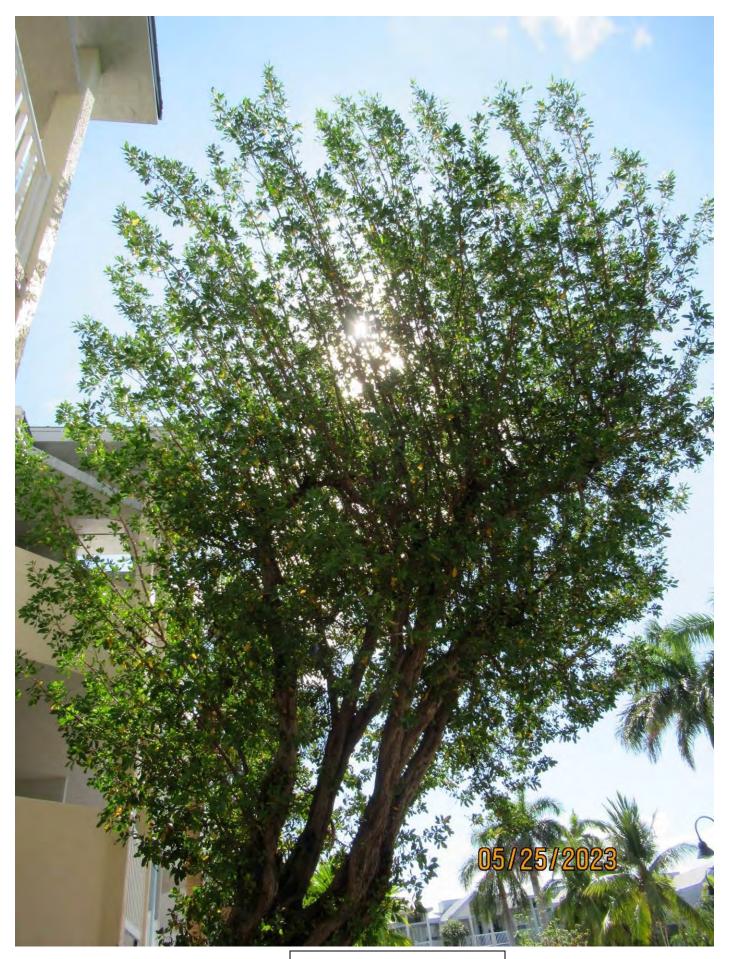

Tree Species: Green Buttonwood (Conocarpus erectus)

Tree #1 (at Unit 60)

Photo of tree showing location.

Photo of whole tree.

Photo of tree canopy, view 1.

Photo of base of tree in relation to fire hydrant.

Two photos showing tree root impacts to surrounding area, views 4 & 5.

Photo of tree canopy, view 2.

Diameter: 19.7"

Location: 40% (growing close to fire hydrant. Roots in water lines and uplifting sidewalk.) Species: 100% (on protected tree list) Condition: 60% (overall condition is fair.) Total Average Value = 66%