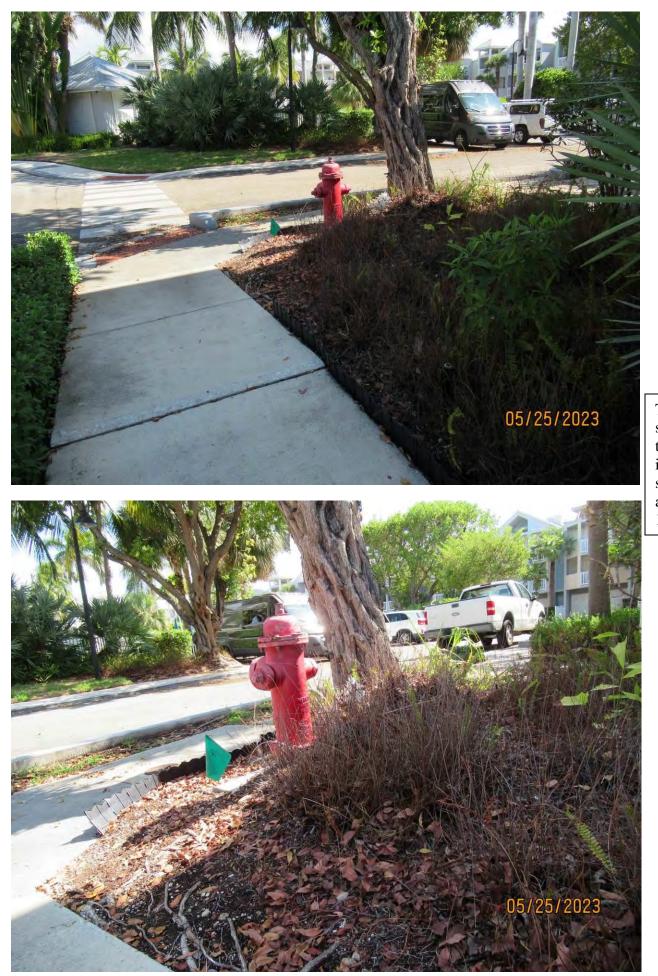

Tree Species: Green Buttonwood (Conocarpus erectus)

Tree #1 (at Unit 60)

Photo of tree showing location.

Photo of whole tree.

Photo of tree canopy, view 1.

Photo of base of tree in relation to fire hydrant.

Photo of trunk and base of tree, view 1..

Two photos showing tree root impacts to surrounding area, views 1 & 2.

Photo showing tree root impacts to surrounding area, view 3.

Photo of trunk/canopy crotch area-Staghorn fern plant placed in area.

Two photos showing tree root impacts to surrounding area, views 4 & 5.

Photo of tree canopy, view 2.

Diameter: 19.7"

Location: 40% (growing close to fire hydrant. Roots in water lines and uplifting sidewalk.) Species: 100% (on protected tree list) Condition: 60% (overall condition is fair.) Total Average Value = 66%

# Tree #2 (at Unit 89)

Photo of whole tree.

Photo showing location of tree.

Photo showing canopy trunk structure.

Two photos showing location of tree in relation to fire hydrant, views 1 & 2.

Two photos of tree canopy, views 1 & 2.

Close up photo of base and trunk of tree, view 1.

Close up photo of base and trunk of tree, view 2.

Two photos showing tree root impacts to surrounding area, views 1 & 2.

Photo of tree canopy, view 3.

Two photos showing location of tree in relation to fire hydrant, view 3.

Photo showing tree root impacts to surrounding area, view 3.

Diameter: 20.7"" Location: 50% (growing next to fire hydrant, roots impacting water lines and pavers) Species: 100% (on protected tree list) Condition: 60% (overall condition is fair.) Total Average Value = 70% Value x Diameter = 14.4 replacement caliper inches