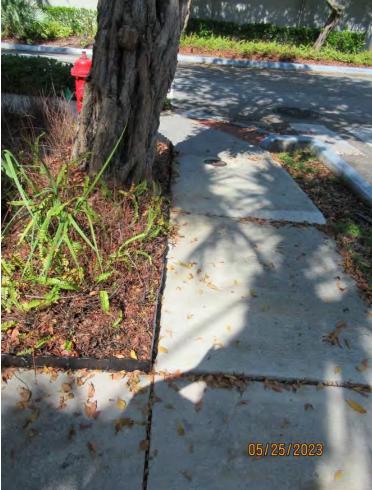

Tree Species: Green Buttonwood (Conocarpus erectus)

Tree #1 (at Unit 60)

Photo of tree showing location.

Photo of whole tree.

Photo of tree canopy, view 1.

Photo of base of tree in relation to fire hydrant.

Photo of trunk and base of tree, view 1..

Two photos showing tree root impacts to surrounding area, views 1 & 2.

Photo showing tree root impacts to surrounding area, view 3.

Photo of trunk/canopy crotch area-Staghorn fern plant placed in area.

Two photos showing tree root impacts to surrounding area, views 4 & 5.

Photo of tree canopy, view 2.

Diameter: 19.7"

Location: 40% (growing close to fire hydrant. Roots in water lines and uplifting sidewalk.) Species: 100% (on protected tree list) Condition: 60% (overall condition is fair.) Total Average Value = 66%