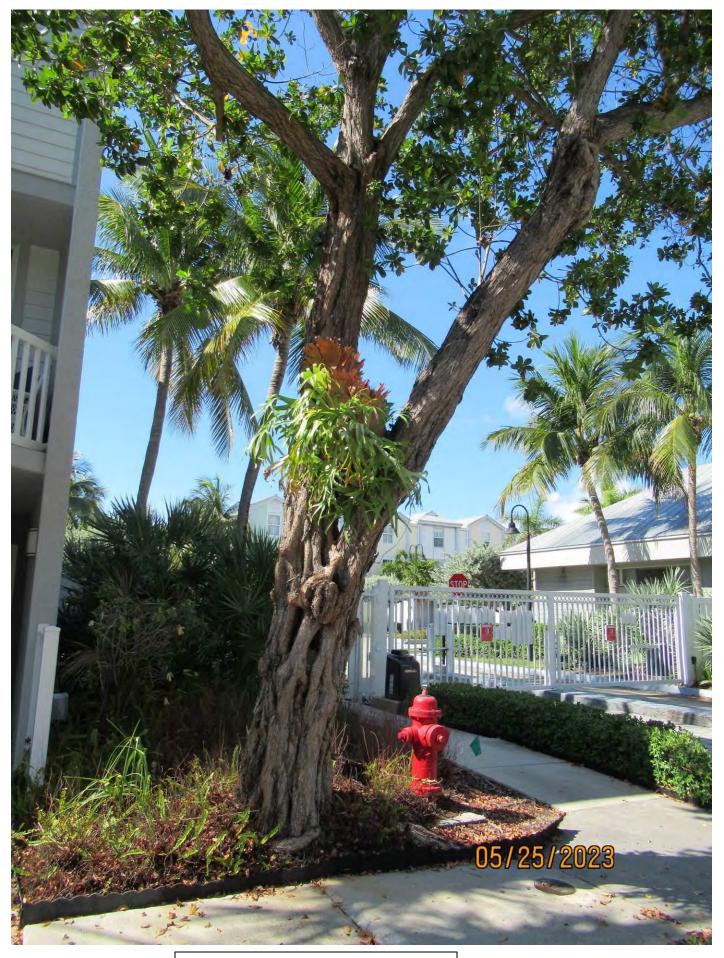

Tree Species: Green Buttonwood (Conocarpus erectus)

Tree #1 (at Unit 60)

Photo of tree showing location.

Photo of whole tree.

Photo of tree canopy, view 1.

Photo of base of tree in relation to fire hydrant.

Photo of trunk and base of tree, view 1..

Two photos showing tree root impacts to surrounding area, views 1 & 2.

Photo showing tree root impacts to surrounding area, view 3.

Photo of trunk/canopy crotch area-Staghorn fern plant placed in area.

Two photos showing tree root impacts to surrounding area, views 4 & 5.

Photo of tree canopy, view 2.

Diameter: 19.7"

Location: 40% (growing close to fire hydrant. Roots in water lines and uplifting sidewalk.) Species: 100% (on protected tree list) Condition: 60% (overall condition is fair.) Total Average Value = 66%