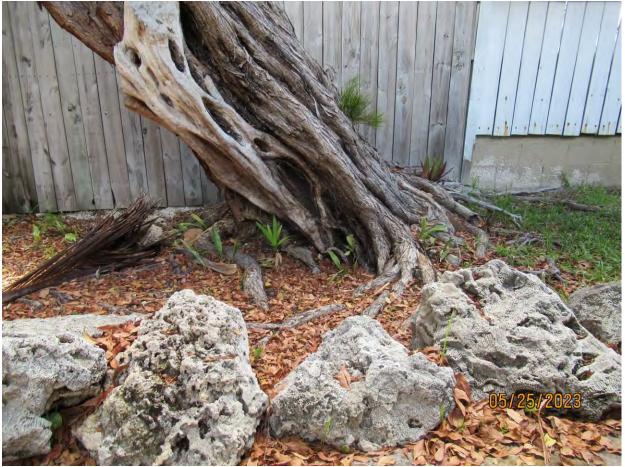

Photo of tree trunk and canopy, view 2.

Photo of base of tree, view 1.

Photo of base of tree, view 2.

Diameter: 26.7"

Location: 70% (growing in side, rear yard next to property line/fence)

Species: 100% (on protected tree list)

Condition: 40% (overall condition is poor, heavy growth lean toward structure, several bad cuts in canopy, section of decay in base area of main trunk from old section of tree, overall poor tree structure for a residential yard.)