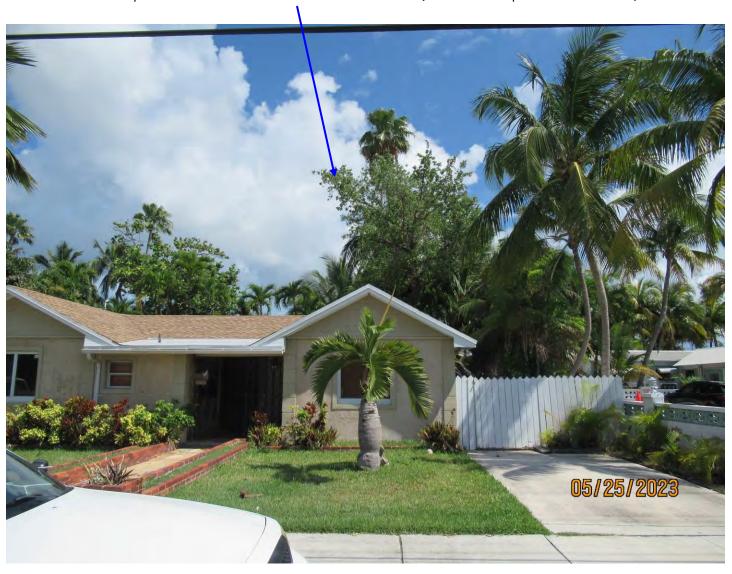

Tree Species: Green Buttonwood (Conocarpus erectus)

Photo showing location of tree, view 1.

Photo showing location of tree, view 2.

Photo of tree trunk and canopy, view 1.

Photo of tree canopy, view 1.

Two photos of base and trunk of tree, views 1 & 2.