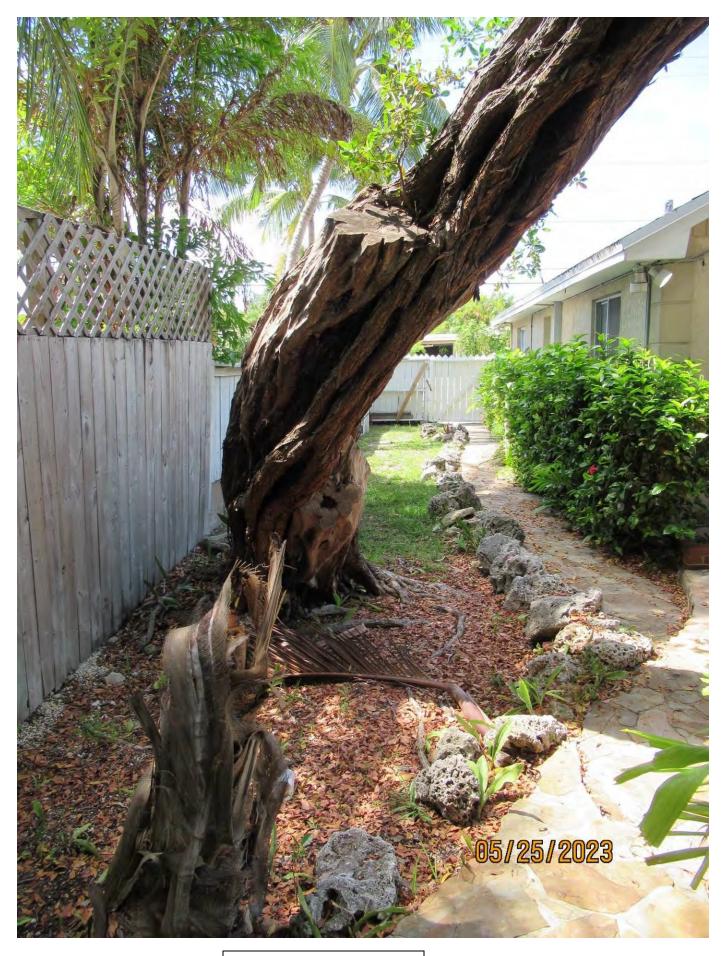

Photo of tree trunk, view 1.

Photo of tree trunk, view 2.

Photo of tree canopy, view 2.

Photo of tree canopy, view 3.

Photo of tree trunk, view 3.

Photo of tree canopy, view 4.

Two photos of tree canopy, view 5 & 6.

Photo of tree trunk and canopy, view 2.

Photo of base of tree, view 1.

Photo of base of tree, view 2.

Diameter: 26.7"

Location: 70% (growing in side, rear yard next to property line/fence)

Species: 100% (on protected tree list)

Condition: 40% (overall condition is poor, heavy growth lean toward structure, several bad cuts in canopy, section of decay in base area of main trunk from old section of tree, overall poor tree structure for a residential yard.)