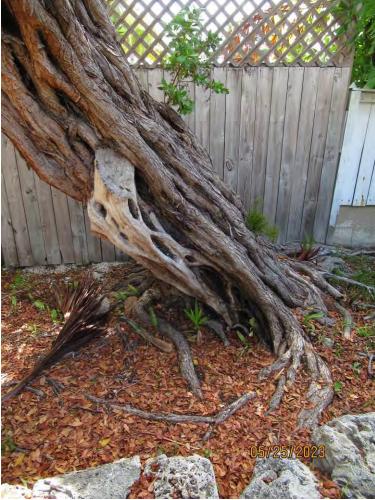

Photo of tree trunk and canopy, view 2.

Photo of base of tree, view 1.

Photo of base of tree, view 2.

Diameter: 26.7"

Location: 70% (growing in side, rear yard next to property line/fence)

Species: 100% (on protected tree list)

Condition: 40% (overall condition is poor, heavy growth lean toward structure, several bad cuts in canopy, section of decay in base area of main trunk from old section of tree, overall poor tree structure for a residential yard.)