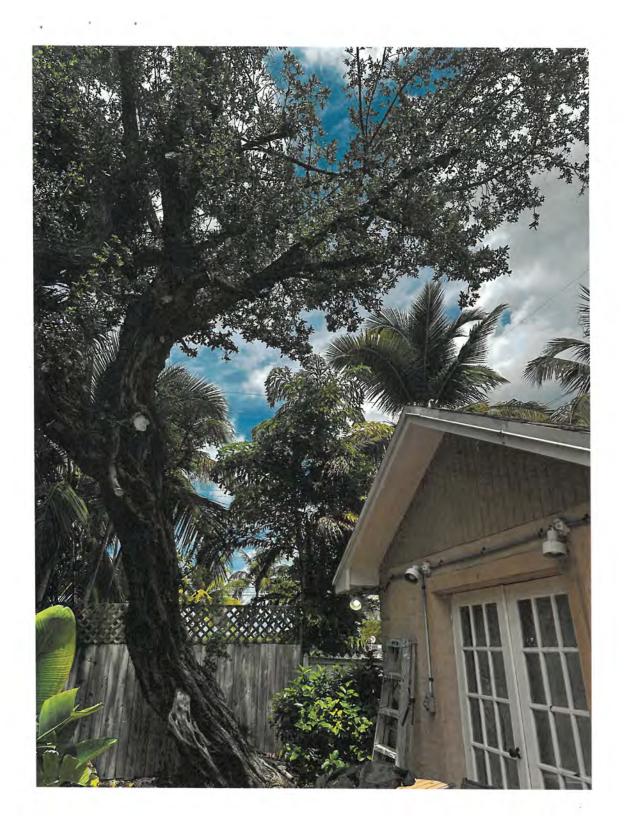

Tree Species: Green Buttonwood (Conocarpus erectus)

Photo showing location of tree, view 1.

Photo showing location of tree, view 2.

Photo of tree trunk and canopy, view 1.

Photo of tree canopy, view 1.

Two photos of base and trunk of tree, views 1 & 2.

Photo of tree trunk, view 1.

Photo of tree trunk, view 2.

Photo of tree canopy, view 2.

Photo of tree canopy, view 3.

Photo of tree trunk, view 3.

Photo of tree canopy, view 4.

Two photos of tree canopy, view 5 & 6.

Photo of tree trunk and canopy, view 2.

Photo of base of tree, view 1.

Photo of base of tree, view 2.

Diameter: 26.7"

Location: 70% (growing in side, rear yard next to property line/fence)

Species: 100% (on protected tree list)

Condition: 40% (overall condition is poor, heavy growth lean toward structure, several bad cuts in canopy, section of decay in base area of main trunk from old section of tree, overall poor tree structure for a residential yard.)