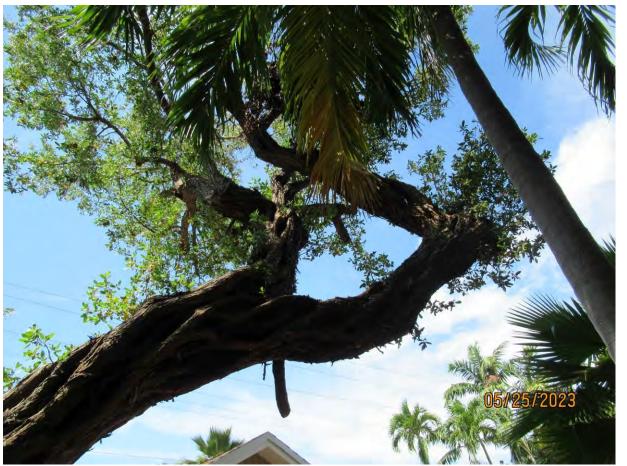

Tree Species: Green Buttonwood (Conocarpus erectus)

Photo showing location of tree, view 1.

Photo showing location of tree, view 2.

Photo of tree trunk and canopy, view 1.

Photo of tree canopy, view 1.

Two photos of base and trunk of tree, views 1 & 2.

Photo of tree trunk, view 1.

Photo of tree trunk, view 2.

Photo of tree canopy, view 2.

Photo of tree canopy, view 3.

Photo of tree trunk, view 3.

Photo of tree canopy, view 4.

Two photos of tree canopy, view 5 & 6.

Photo of tree trunk and canopy, view 2.

Photo of base of tree, view 1.

Photo of base of tree, view 2.

Diameter: 26.7"

Location: 70% (growing in side, rear yard next to property line/fence)

Species: 100% (on protected tree list)

Condition: 40% (overall condition is poor, heavy growth lean toward structure, several bad cuts in canopy, section of decay in base area of main trunk from old section of tree, overall poor tree structure for a residential yard.)