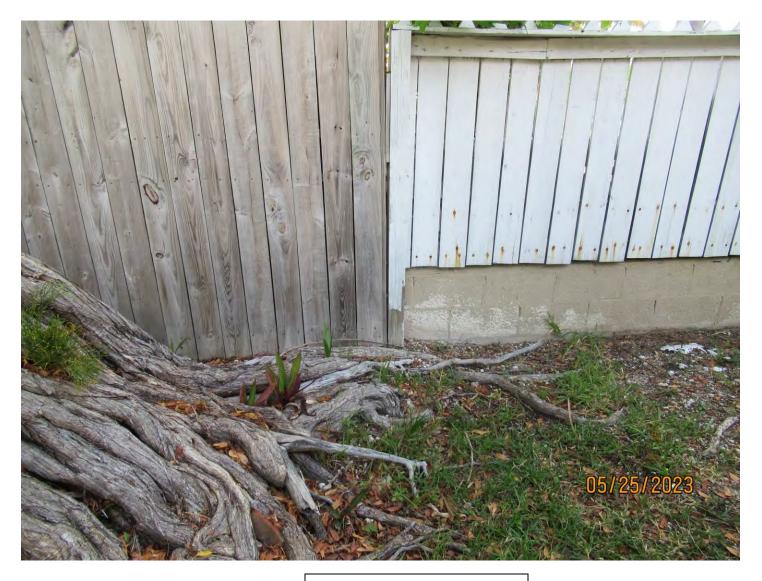

Photo of tree trunk and canopy, view 2.

Photo of base of tree, view 1.

Photo of base of tree, view 2.

Diameter: 26.7"

Location: 70% (growing in side, rear yard next to property line/fence)

Species: 100% (on protected tree list)

Condition: 40% (overall condition is poor, heavy growth lean toward structure, several bad cuts in canopy, section of decay in base area of main trunk from old section of tree, overall poor tree structure for a residential yard.)