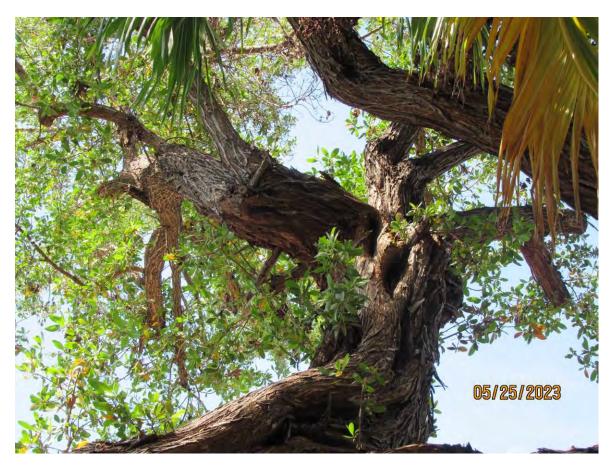

Tree Species: Green Buttonwood (Conocarpus erectus)

Photo showing location of tree, view 1.

Photo showing location of tree, view 2.

Photo of tree trunk and canopy, view 1.

Photo of tree canopy, view 1.

Two photos of base and trunk of tree, views 1 & 2.

Photo of tree trunk, view 1.

Photo of tree trunk, view 2.

Photo of tree canopy, view 2.

Photo of tree canopy, view 3.

Photo of tree trunk, view 3.

Photo of tree canopy, view 4.

Two photos of tree canopy, view 5 & 6.

Photo of tree trunk and canopy, view 2.

Photo of base of tree, view 1.

Photo of base of tree, view 2.

Diameter: 26.7"

Location: 70% (growing in side, rear yard next to property line/fence)

Species: 100% (on protected tree list)

Condition: 40% (overall condition is poor, heavy growth lean toward structure, several bad cuts in canopy, section of decay in base area of main trunk from old section of tree, overall poor tree structure for a residential yard.)