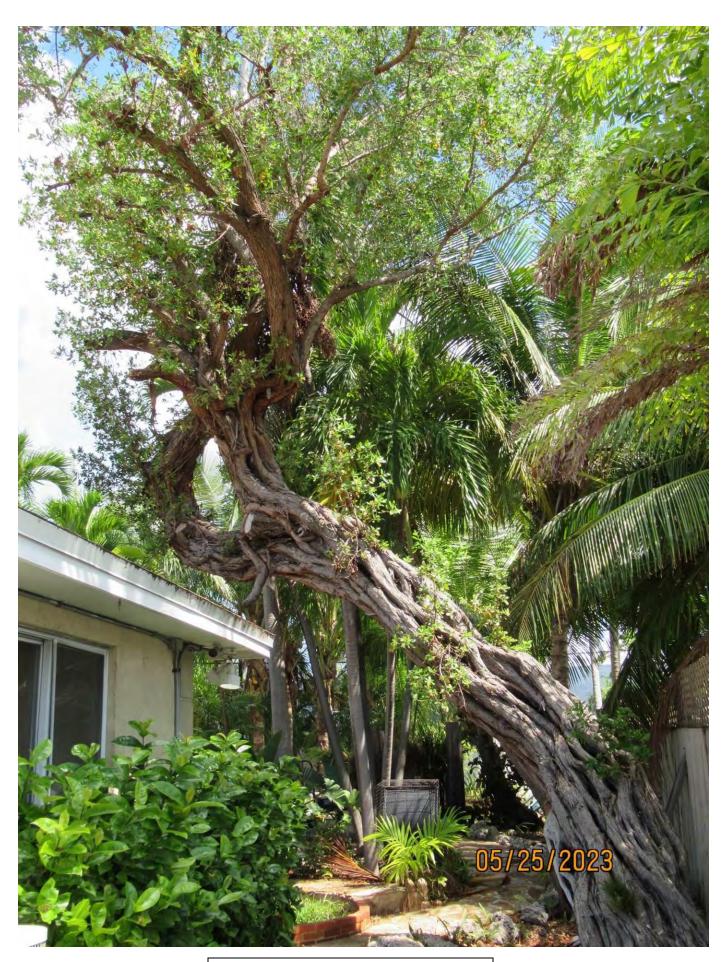

Photo of tree trunk, view 1.

Photo of tree trunk, view 2.

Photo of tree canopy, view 2.

Photo of tree canopy, view 3.

Photo of tree trunk, view 3.

Photo of tree canopy, view 4.

Two photos of tree canopy, view 5 & 6.

Photo of tree trunk and canopy, view 2.

Photo of base of tree, view 1.

Photo of base of tree, view 2.

Diameter: 26.7"

Location: 70% (growing in side, rear yard next to property line/fence)

Species: 100% (on protected tree list)

Condition: 40% (overall condition is poor, heavy growth lean toward structure, several bad cuts in canopy, section of decay in base area of main trunk from old section of tree, overall poor tree structure for a residential yard.)