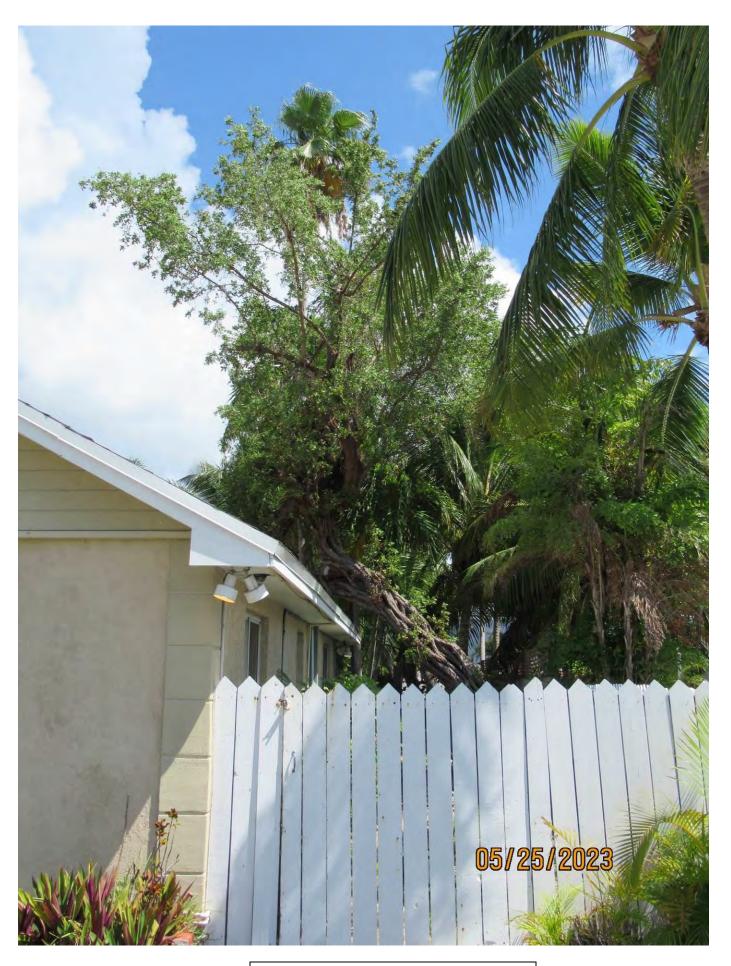

Tree Species: Green Buttonwood (Conocarpus erectus)

Photo showing location of tree, view 1.

Photo showing location of tree, view 2.

Photo of tree trunk and canopy, view 1.

Photo of tree canopy, view 1.

Two photos of base and trunk of tree, views 1 & 2.

Condition: 40% (overall condition is poor, heavy growth lean toward structure, several bad cuts in canopy, section of decay in base area of main trunk from old section of tree, overall poor tree structure for a residential yard.)