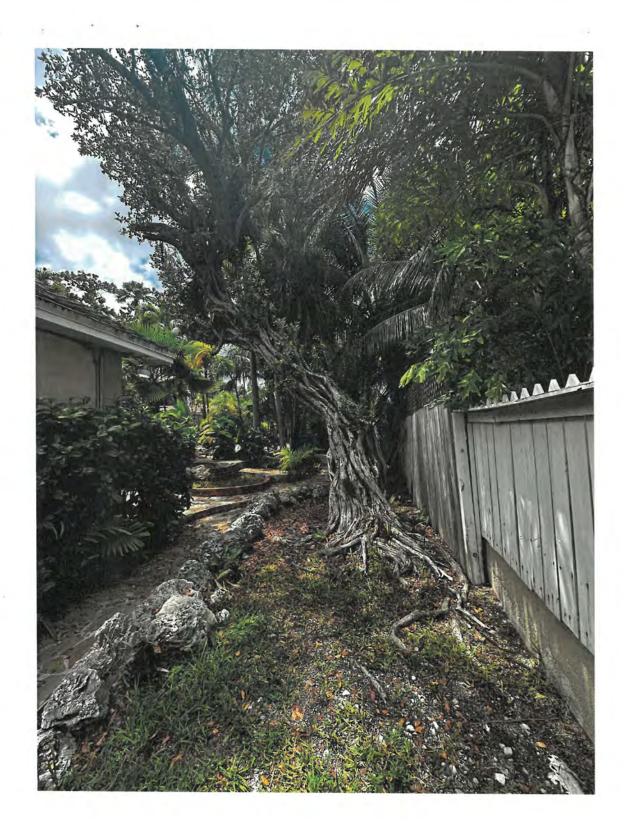

Tree Species: Green Buttonwood (Conocarpus erectus)

Photo showing location of tree, view 1.

Photo showing location of tree, view 2.

Photo of tree trunk and canopy, view 1.

Photo of tree canopy, view 1.

Two photos of base and trunk of tree, views 1 & 2.

Photo of tree trunk, view 1.

Photo of tree trunk, view 2.

Photo of tree canopy, view 2.

Photo of tree canopy, view 3.

Photo of tree trunk, view 3.

Photo of tree canopy, view 4.

Two photos of tree canopy, view 5 & 6.

Photo of tree trunk and canopy, view 2.

Photo of base of tree, view 1.

Photo of base of tree, view 2.

Diameter: 26.7"

Location: 70% (growing in side, rear yard next to property line/fence)

Species: 100% (on protected tree list)

Condition: 40% (overall condition is poor, heavy growth lean toward structure, several bad cuts in canopy, section of decay in base area of main trunk from old section of tree, overall poor tree structure for a residential yard.)