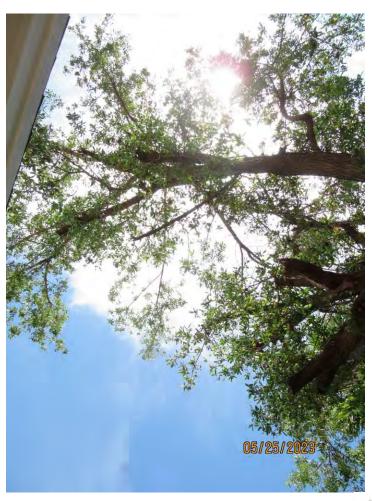

Tree Species: Green Buttonwood (Conocarpus erectus)

Photo showing location of tree, view 1.

Photo showing location of tree, view 2.

Photo of tree trunk and canopy, view 1.

Photo of tree canopy, view 1.

Two photos of base and trunk of tree, views 1 & 2.

Photo of tree trunk, view 1.

Photo of tree trunk, view 2.

Photo of tree canopy, view 2.

Photo of tree canopy, view 3.

Photo of tree trunk, view 3.

Photo of tree canopy, view 4.

Two photos of tree canopy, view 5 & 6.

Photo of tree trunk and canopy, view 2.

Photo of base of tree, view 1.

Photo of base of tree, view 2.

Diameter: 26.7"

Location: 70% (growing in side, rear yard next to property line/fence)

Species: 100% (on protected tree list)

Condition: 40% (overall condition is poor, heavy growth lean toward structure, several bad cuts in canopy, section of decay in base area of main trunk from old section of tree, overall poor tree structure for a residential yard.)