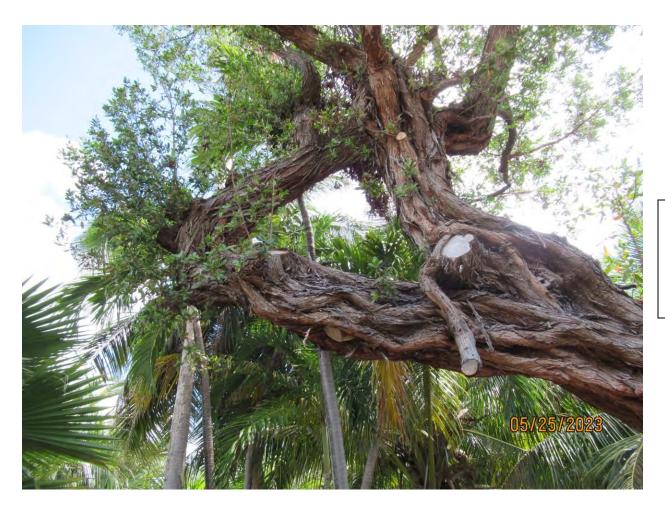

Photo of tree trunk, view 1.

Photo of tree trunk, view 2.

Photo of tree canopy, view 2.

Photo of tree canopy, view 3.

Photo of tree trunk, view 3.

Photo of tree canopy, view 4.

Two photos of tree canopy, view 5 & 6.

Photo of tree trunk and canopy, view 2.

Photo of base of tree, view 1.

Photo of base of tree, view 2.

Diameter: 26.7"

Location: 70% (growing in side, rear yard next to property line/fence)

Species: 100% (on protected tree list)

Condition: 40% (overall condition is poor, heavy growth lean toward structure, several bad cuts in canopy, section of decay in base area of main trunk from old section of tree, overall poor tree structure for a residential yard.)