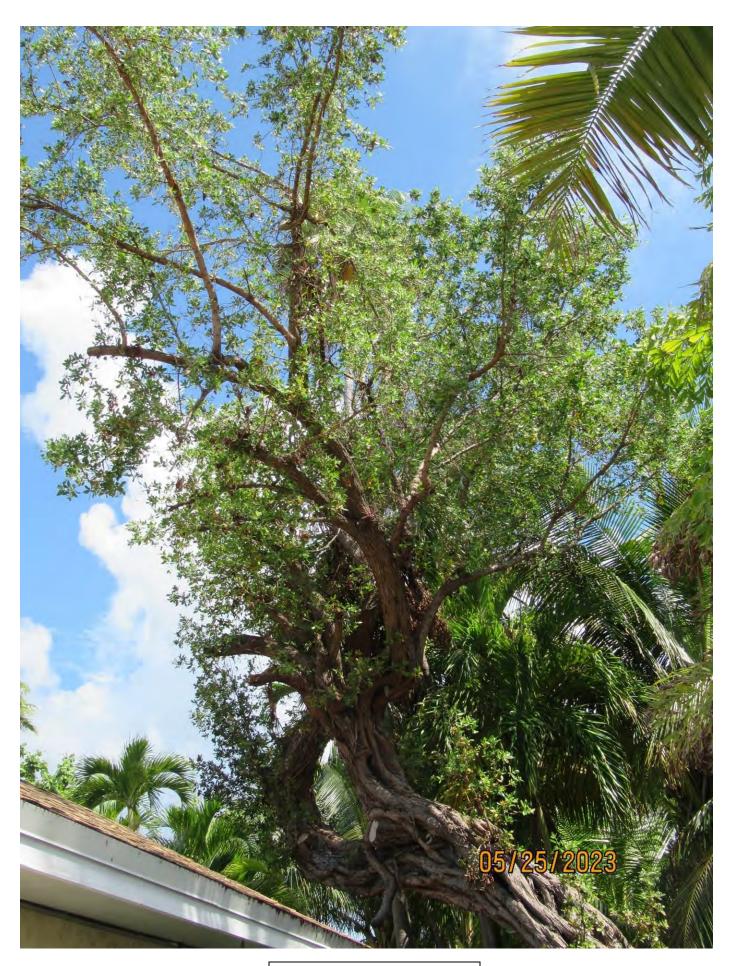

Photo of tree trunk, view 1.

Photo of tree trunk, view 2.

Photo of tree canopy, view 2.

Photo of tree canopy, view 3.

Photo of tree trunk, view 3.

Photo of tree canopy, view 4.

Two photos of tree canopy, view 5 & 6.

Photo of tree trunk and canopy, view 2.

Photo of base of tree, view 1.

Photo of base of tree, view 2.

Diameter: 26.7"

Location: 70% (growing in side, rear yard next to property line/fence)

Species: 100% (on protected tree list)