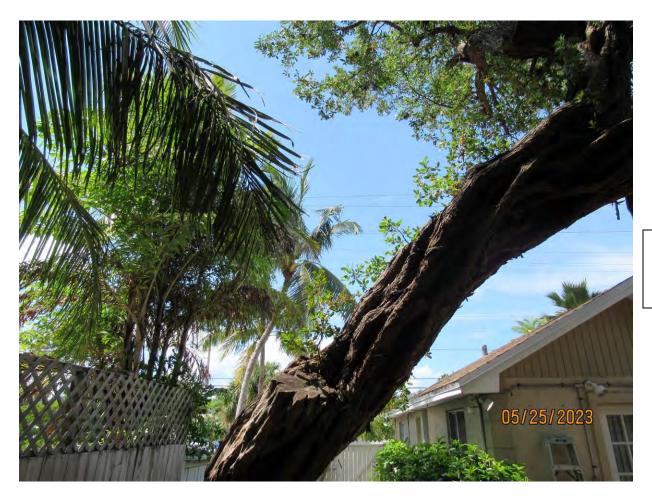

Photo of tree trunk, view 1.

Photo of tree trunk, view 2.

Photo of tree canopy, view 2.

Photo of tree canopy, view 3.

Photo of tree trunk, view 3.

Photo of tree canopy, view 4.

Two photos of tree canopy, view 5 & 6.

Condition: 40% (overall condition is poor, heavy growth lean toward structure, several bad cuts in canopy, section of decay in base area of main trunk from old section of tree, overall poor tree structure for a residential yard.)