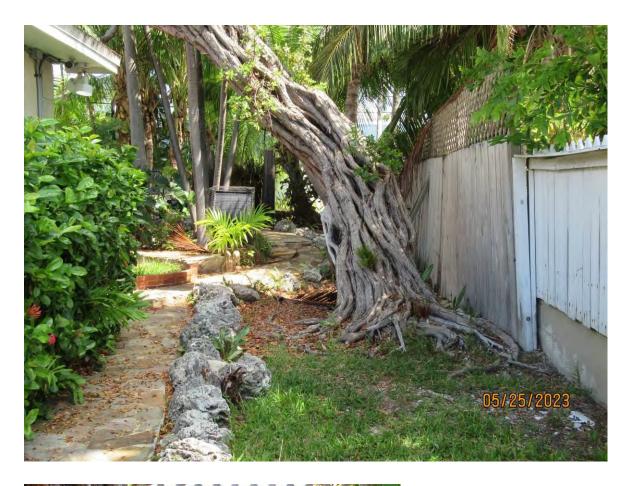

Tree Species: Green Buttonwood (Conocarpus erectus)

Photo showing location of tree, view 1.

Photo showing location of tree, view 2.

Photo of tree trunk and canopy, view 1.

Photo of tree canopy, view 1.

Two photos of base and trunk of tree, views 1 & 2.

Photo of tree trunk and canopy, view 2.

Photo of base of tree, view 1.

Photo of base of tree, view 2.

Diameter: 26.7"

Location: 70% (growing in side, rear yard next to property line/fence)

Species: 100% (on protected tree list)

Condition: 40% (overall condition is poor, heavy growth lean toward structure, several bad cuts in canopy, section of decay in base area of main trunk from old section of tree, overall poor tree structure for a residential yard.)