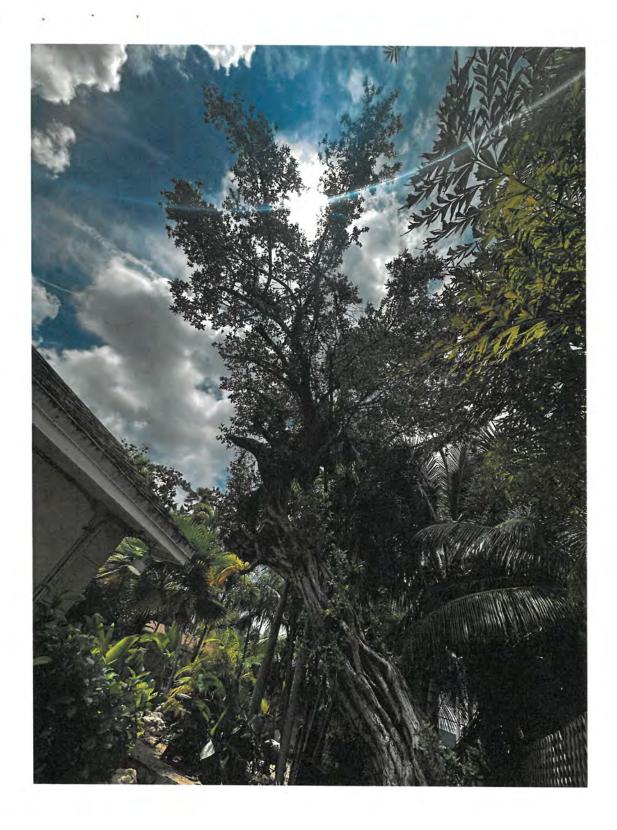

Tree Species: Green Buttonwood (Conocarpus erectus)

Photo showing location of tree, view 1.

Photo showing location of tree, view 2.

Photo of tree trunk and canopy, view 1.

Photo of tree canopy, view 1.

Two photos of base and trunk of tree, views 1 & 2.

Photo of tree trunk, view 1.

Photo of tree trunk, view 2.

Photo of tree canopy, view 2.

Photo of tree canopy, view 3.

Photo of tree trunk, view 3.

Photo of tree canopy, view 4.

Two photos of tree canopy, view 5 & 6.

Photo of tree trunk and canopy, view 2.

Photo of base of tree, view 1.

Photo of base of tree, view 2.

Diameter: 26.7"

Location: 70% (growing in side, rear yard next to property line/fence)

Species: 100% (on protected tree list)

Condition: 40% (overall condition is poor, heavy growth lean toward structure, several bad cuts in canopy, section of decay in base area of main trunk from old section of tree, overall poor tree structure for a residential yard.)