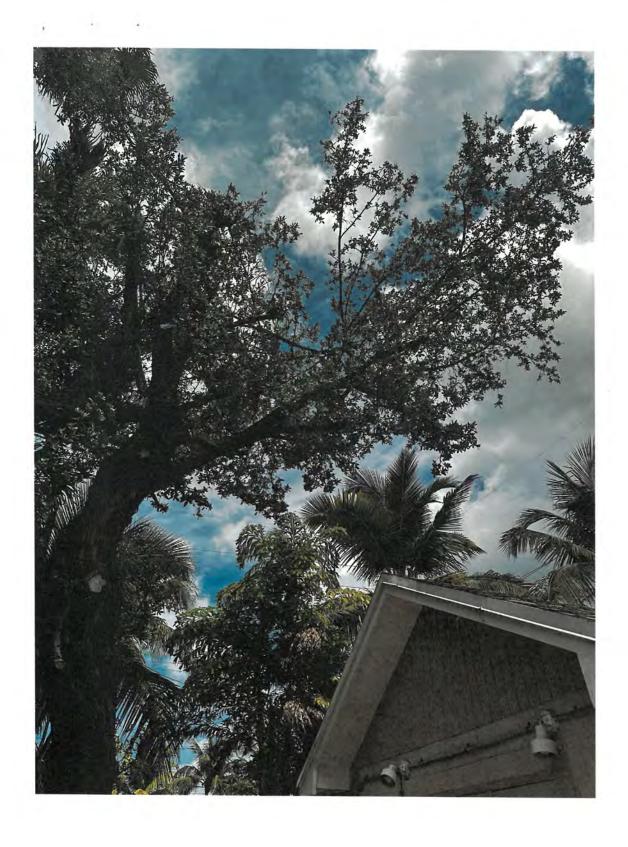

Tree Species: Green Buttonwood (Conocarpus erectus)

Photo showing location of tree, view 1.

Photo showing location of tree, view 2.

Photo of tree trunk and canopy, view 1.

Photo of tree canopy, view 1.

Two photos of base and trunk of tree, views 1 & 2.

Photo of tree trunk, view 1.

Photo of tree trunk, view 2.

Photo of tree canopy, view 2.

Photo of tree canopy, view 3.

Photo of tree trunk, view 3.

Photo of tree canopy, view 4.

Two photos of tree canopy, view 5 & 6.

Photo of tree trunk and canopy, view 2.

Photo of base of tree, view 1.

Photo of base of tree, view 2.

Diameter: 26.7"

Location: 70% (growing in side, rear yard next to property line/fence)

Species: 100% (on protected tree list)

Condition: 40% (overall condition is poor, heavy growth lean toward structure, several bad cuts in canopy, section of decay in base area of main trunk from old section of tree, overall poor tree structure for a residential yard.)