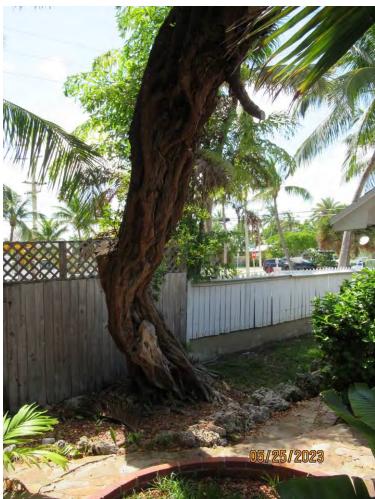

Tree Species: Green Buttonwood (Conocarpus erectus)

Photo showing location of tree, view 1.

Photo showing location of tree, view 2.

Photo of tree trunk and canopy, view 1.

Photo of tree canopy, view 1.

Two photos of base and trunk of tree, views 1 & 2.

Photo of tree trunk, view 1.

Photo of tree trunk, view 2.

Photo of tree canopy, view 2.

Photo of tree canopy, view 3.

Photo of tree trunk, view 3.

Photo of tree canopy, view 4.

Two photos of tree canopy, view 5 & 6.

Photo of tree trunk and canopy, view 2.

Photo of base of tree, view 1.

Photo of base of tree, view 2.

Diameter: 26.7"

Location: 70% (growing in side, rear yard next to property line/fence)

Species: 100% (on protected tree list)

Condition: 40% (overall condition is poor, heavy growth lean toward structure, several bad cuts in canopy, section of decay in base area of main trunk from old section of tree, overall poor tree structure for a residential yard.)