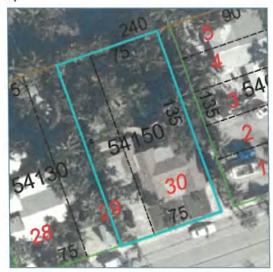

#### Summary

Parcel ID 00054150-000000 Account# 1054771 Property ID 1054771 Millage Group **10KW** 

Location 3839 DUCK Ave, KEY WEST

Address Legal

KW FWDN SUB PLAT 2 PB1-189 E'LY 1/2 OF LOT 29 & ALL LOT 30 SQR 15 OR5-1/2 Description OR458-604 OR787-1733 OR922-1653 OR1351-289/290 OR2057-2035 OR2101-

#### Land

| Land Use             | Number of Units | Unit Type   | Frontage | Depth |
|----------------------|-----------------|-------------|----------|-------|
| MULTI RES DRY (080D) | 10,125.00       | Square Foot | 75       | 135   |