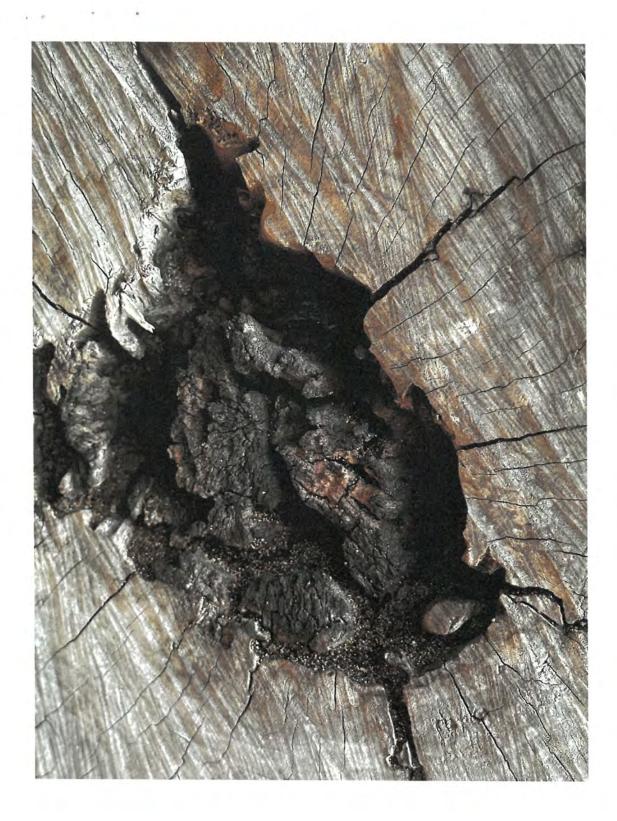

Condition: 40% (overall condition is poor, heavy growth lean toward structure, several bad cuts in canopy, section of decay in base area of main trunk from old section of tree, overall poor tree structure for a residential yard.)