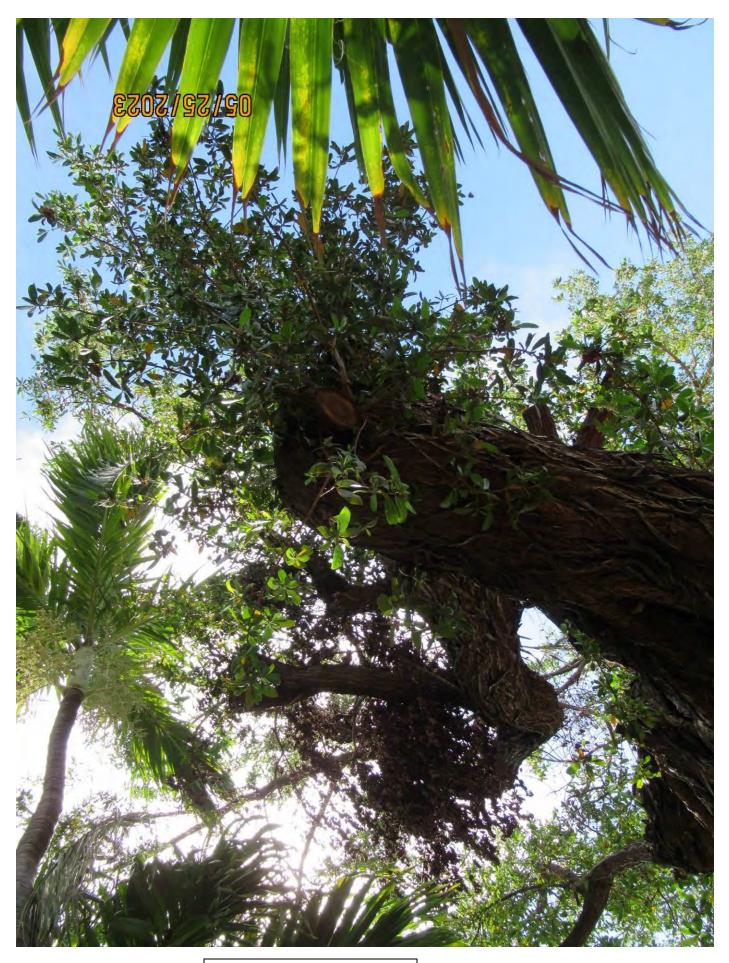

Tree Species: Green Buttonwood (Conocarpus erectus)

Photo showing location of tree, view 1.

Photo showing location of tree, view 2.

Photo of tree trunk and canopy, view 1.

Photo of tree canopy, view 1.

Two photos of base and trunk of tree, views 1 & 2.

Photo of tree trunk, view 1.

Photo of tree trunk, view 2.

Photo of tree canopy, view 2.

Photo of tree canopy, view 3.

Photo of tree trunk, view 3.

Photo of tree canopy, view 4.

Two photos of tree canopy, view 5 & 6.

Photo of tree trunk and canopy, view 2.

Photo of base of tree, view 1.

Photo of base of tree, view 2.

Diameter: 26.7"

Location: 70% (growing in side, rear yard next to property line/fence)

Species: 100% (on protected tree list)

Condition: 40% (overall condition is poor, heavy growth lean toward structure, several bad cuts in canopy, section of decay in base area of main trunk from old section of tree, overall poor tree structure for a residential yard.)