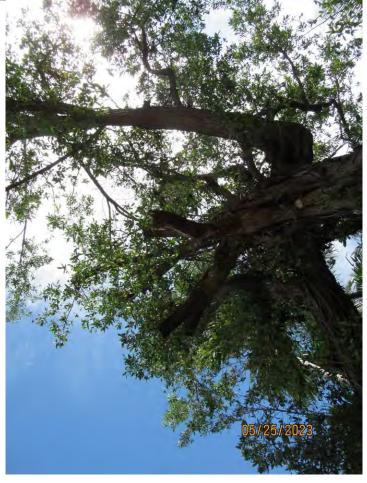

Tree Species: Green Buttonwood (Conocarpus erectus)

Photo showing location of tree, view 1.

Photo showing location of tree, view 2.

Photo of tree trunk and canopy, view 1.

Photo of tree canopy, view 1.

Two photos of base and trunk of tree, views 1 & 2.

Photo of tree trunk, view 1.

Photo of tree trunk, view 2.

Photo of tree canopy, view 2.

Photo of tree canopy, view 3.

Photo of tree trunk, view 3.

Photo of tree canopy, view 4.

Two photos of tree canopy, view 5 & 6.

Photo of tree trunk and canopy, view 2.

Photo of base of tree, view 1.

Photo of base of tree, view 2.

Diameter: 26.7"

Location: 70% (growing in side, rear yard next to property line/fence)

Species: 100% (on protected tree list)

Condition: 40% (overall condition is poor, heavy growth lean toward structure, several bad cuts in canopy, section of decay in base area of main trunk from old section of tree, overall poor tree structure for a residential yard.)