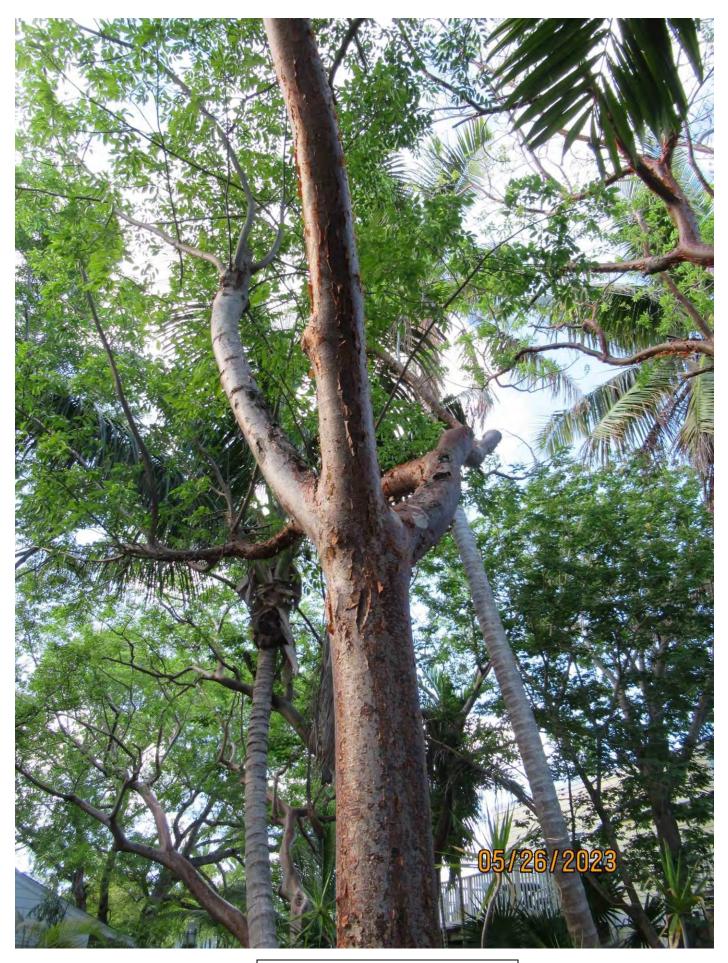

Tree #1- Gumbo Limbo

Tree #8-Mahogany

Photo showing location of trees, #1 and #8, to be removed.

Tree Species: Gumbo Limbo (Bursera simaruba)

Photo of whole tree, view 1.

Photo of tree canopy, view 1.

Photo of base of tree, view 1.

Photo of tree trunk.

Two photos of base of tree, views 2 & 3.

Photo of trunk and canopy branches.

Photo of whole tree, view 2.

Diameter: 11.4"

Location: 60% (growing in back yard, canopy impacts from neighboring,

larger Gumbo limbo trees)

Species: 100% (on protected tree list)

Condition: 70% (overall condition is fair to good.)

Total Average Value = 76%

Value x Diameter = 8.6 replacement caliper inches

Tree Species: Mahogany (Swietenia mahagoni)