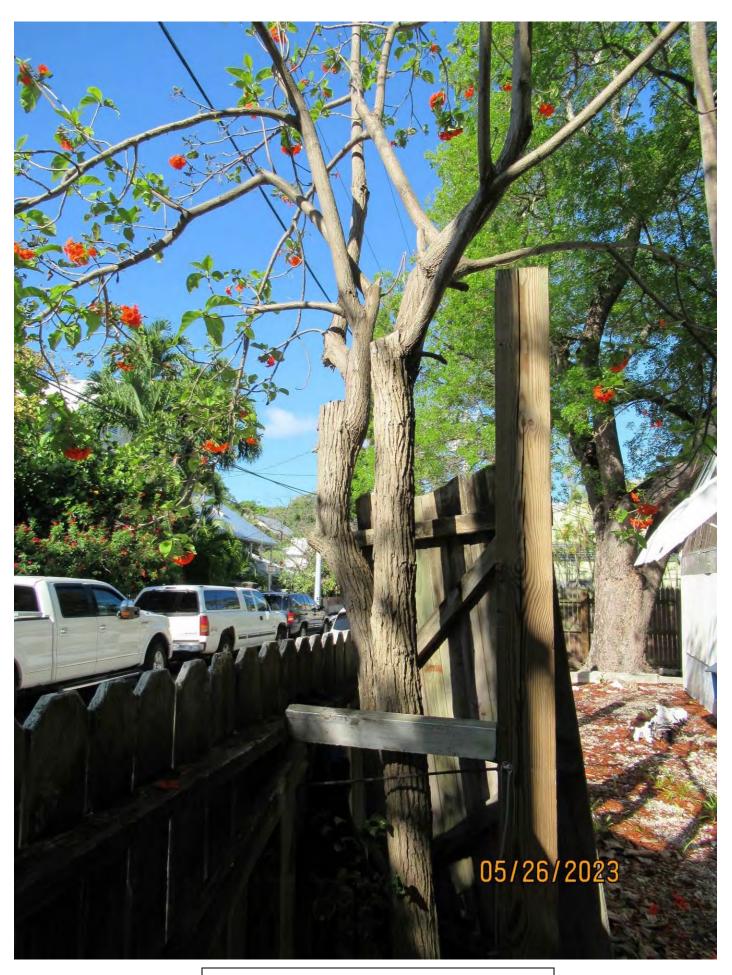

Total Average Value = 83%

Value x Diameter = 10.2 replacement caliper inches

Tree Species: Orange Geiger (Cordia sebestena)

Photo showing location of tree, two trunks.

Photo of tree trunk and canopy branches, view 1.

Photo of base of tree.

Photo of tree canopy, view 1.

Photo of tree trunk and canopy branches, view 2.

Photo of tree canopy, view 2.

Diameter: 6" (two trunks)

Location: 60% (visible tree from street, growing at base of fence)

Species: 100% (on protected tree list)

Condition: 50% (overall condition is fair-elongated trunk structure with

sprawling canopy.)

Total Average Value = 70%

Value x Diameter = 4.2 replacement caliper inches