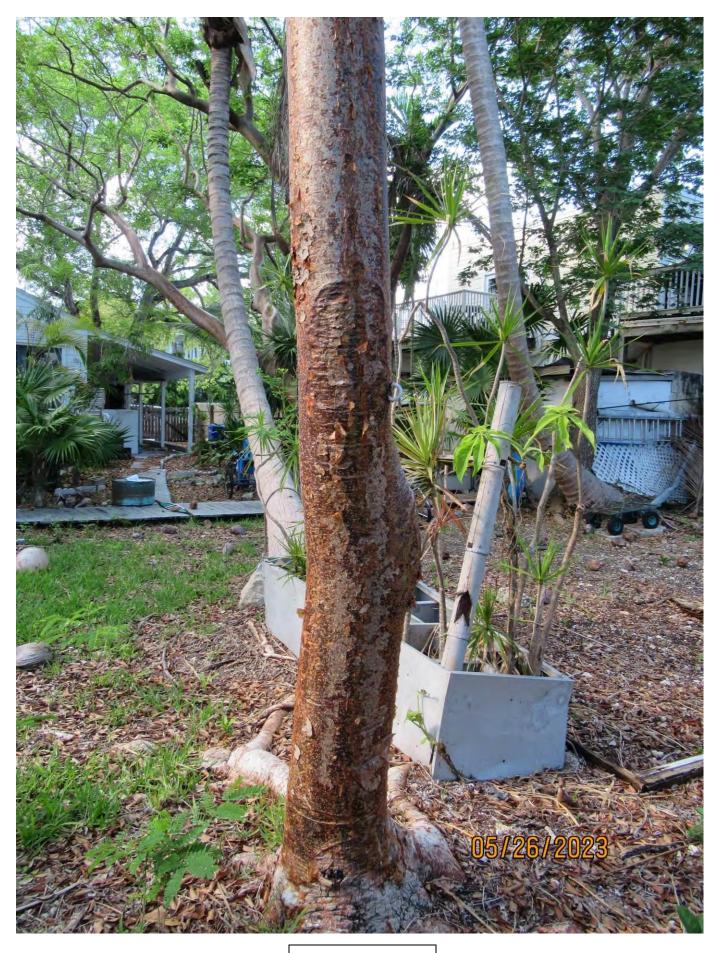

Tree #1- Gumbo Limbo

Tree #8-Mahogany

Photo showing location of trees, #1 and #8, to be removed.

Tree Species: Gumbo Limbo (Bursera simaruba)

Photo of whole tree, view 1.

Photo of tree canopy, view 1.

Photo of base of tree, view 1.

Photo of tree trunk.

Two photos of base of tree, views 2 & 3.

Photo of trunk and canopy branches.

Photo of whole tree, view 2.

Diameter: 11.4"

Location: 60% (growing in back yard, canopy impacts from neighboring,

larger Gumbo limbo trees)

Species: 100% (on protected tree list)

Condition: 70% (overall condition is fair to good.)

Total Average Value = 76%

Value x Diameter = 8.6 replacement caliper inches

Tree Species: Mahogany (Swietenia mahagoni)