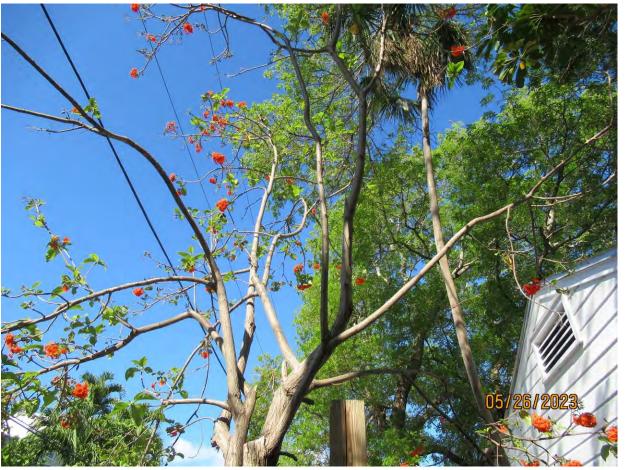

Total Average Value = 83%

Value x Diameter = 10.2 replacement caliper inches

Tree Species: Orange Geiger (Cordia sebestena)

Photo showing location of tree, two trunks.

Photo of tree trunk and canopy branches, view 1.

Photo of base of tree.

Photo of tree canopy, view 1.

Photo of tree trunk and canopy branches, view 2.

Photo of tree canopy, view 2.

Diameter: 6" (two trunks)

Location: 60% (visible tree from street, growing at base of fence)

Species: 100% (on protected tree list)

Condition: 50% (overall condition is fair-elongated trunk structure with

sprawling canopy.)

Total Average Value = 70%

Value x Diameter = 4.2 replacement caliper inches