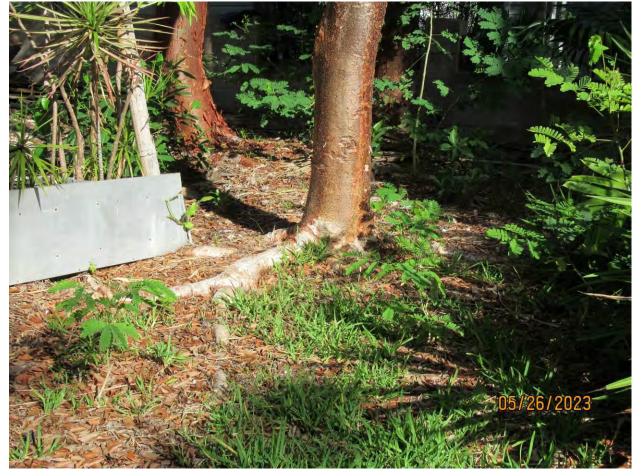

Photo of tree trunk.

Two photos of base of tree, views 2 & 3.

Photo of trunk and canopy branches.

Photo of whole tree, view 2.

Diameter: 11.4"

Location: 60% (growing in back yard, canopy impacts from neighboring,

larger Gumbo limbo trees)

Species: 100% (on protected tree list)

Condition: 70% (overall condition is fair to good.)

Total Average Value = 76%

Value x Diameter = 8.6 replacement caliper inches

Tree Species: Mahogany (Swietenia mahagoni)