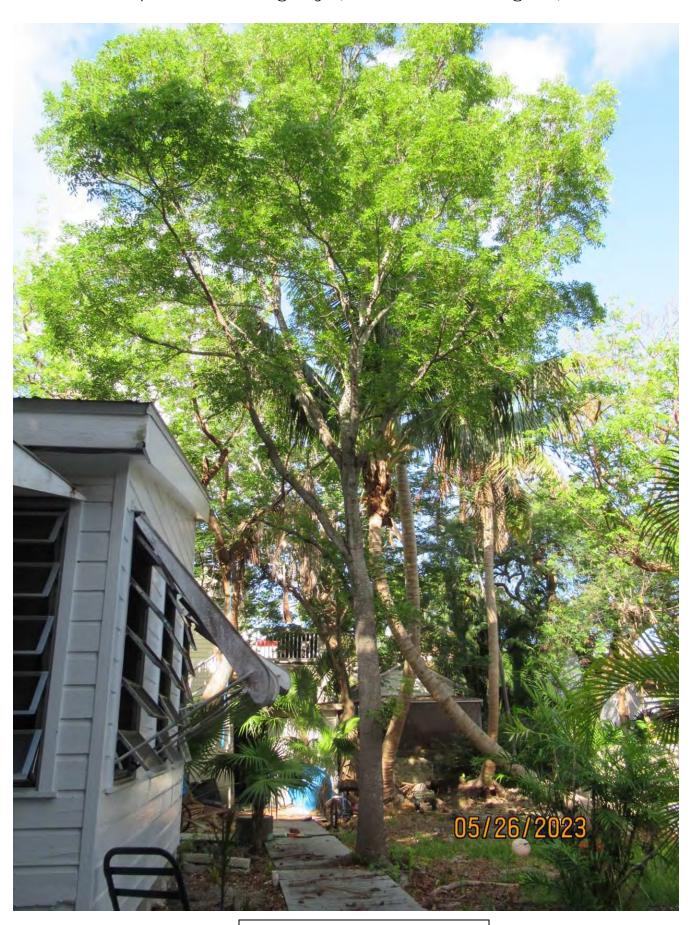

Photo showing whole tree, view 1.

Photo of tree canopy, view 1.

Photo of tree trunk, view 1.

Photo of base of tree, view 1.

Photo of base of tree, view 2.

Photo of tree canopy, view 2.

Photo of tree trunk, view 2.

Photo of tree trunk and canopy branches.

Photo of tree canopy, view 3.

Photo of base of tree, view 3.

Diameter: 12.4"

Location: 80% (growing in back yard) Species: 100% (on protected tree list)

Condition: 70% (overall condition is fair to good.)