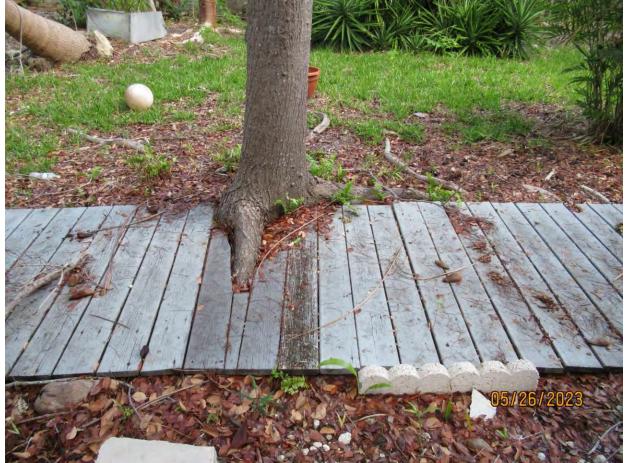

Photo of tree trunk.

Two photos of base of tree, views 2 & 3.

Photo of trunk and canopy branches.

Photo of whole tree, view 2.

Diameter: 11.4"

Location: 60% (growing in back yard, canopy impacts from neighboring,

larger Gumbo limbo trees)

Species: 100% (on protected tree list)

Condition: 70% (overall condition is fair to good.)

Total Average Value = 76%

Value x Diameter = 8.6 replacement caliper inches

Tree Species: Mahogany (Swietenia mahagoni)