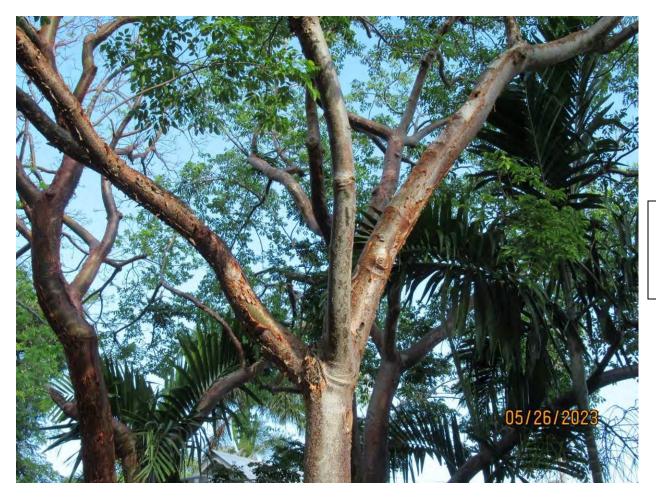

Photo of tree trunk.

Two photos of base of tree, views 2 & 3.

Photo of trunk and canopy branches.

Photo of whole tree, view 2.

Diameter: 11.4"

Location: 60% (growing in back yard, canopy impacts from neighboring,

larger Gumbo limbo trees)

Species: 100% (on protected tree list)

Condition: 70% (overall condition is fair to good.)

Total Average Value = 76%

Value x Diameter = 8.6 replacement caliper inches

Tree Species: Mahogany (Swietenia mahagoni)