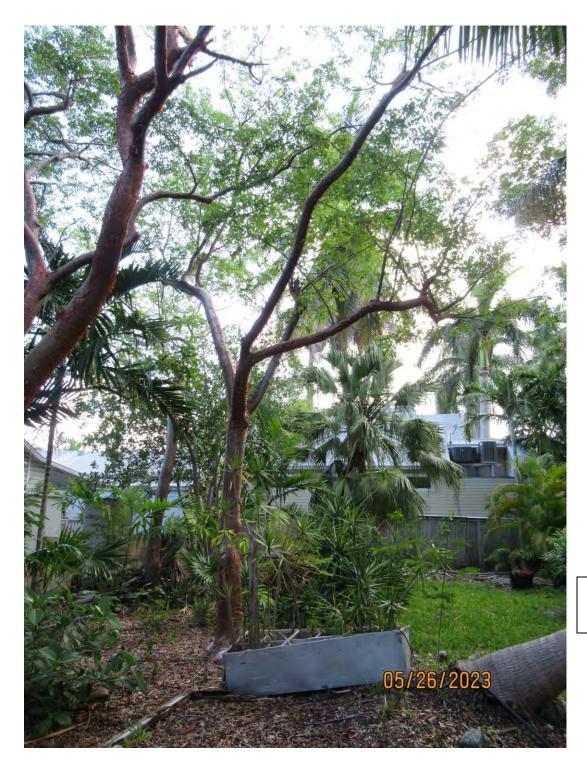

Tree #1- Gumbo Limbo

Tree #8-Mahogany

Photo showing location of trees, #1 and #8, to be removed.

Tree Species: Gumbo Limbo (Bursera simaruba)

Photo of whole tree, view 1.

Photo of tree canopy, view 1.

Photo of base of tree, view 1.

Photo of tree trunk.

Two photos of base of tree, views 2 & 3.

Photo of trunk and canopy branches.

Photo of whole tree, view 2.

Diameter: 11.4"

Location: 60% (growing in back yard, canopy impacts from neighboring,

larger Gumbo limbo trees)

Species: 100% (on protected tree list)

Condition: 70% (overall condition is fair to good.)

Total Average Value = 76%

Value x Diameter = 8.6 replacement caliper inches

Tree Species: Mahogany (Swietenia mahagoni)