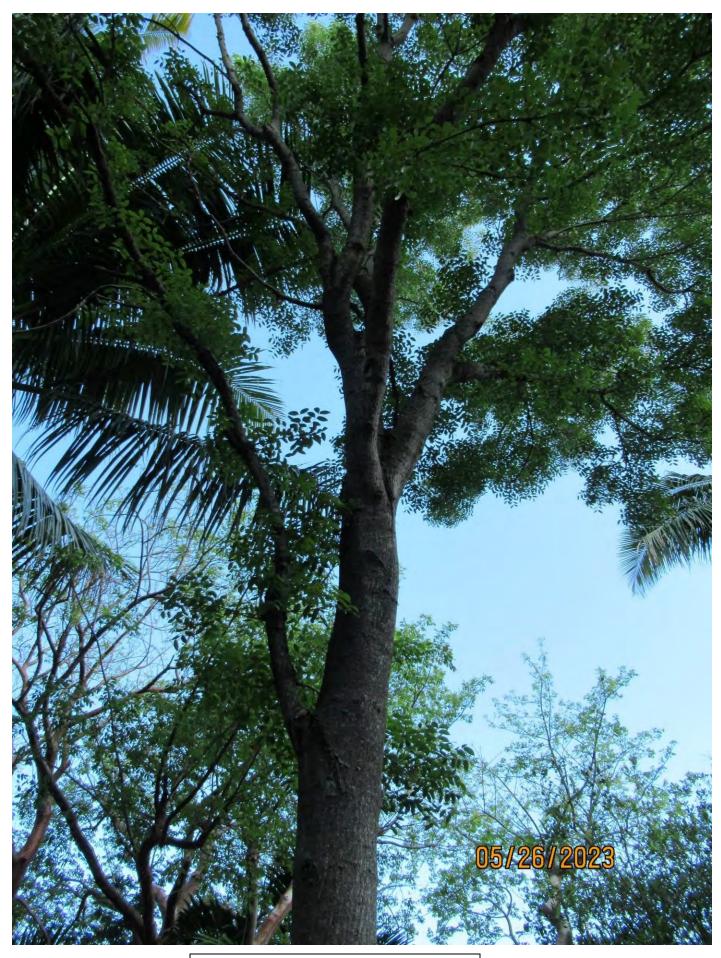

Tree #1- Gumbo Limbo

Tree #8-Mahogany

Photo showing location of trees, #1 and #8, to be removed.

Tree Species: Gumbo Limbo (Bursera simaruba)

Photo of whole tree, view 1.

Photo of tree canopy, view 1.

Photo of base of tree, view 1.

Photo of tree trunk.

Two photos of base of tree, views 2 & 3.

Photo of trunk and canopy branches.

Photo of whole tree, view 2.

Diameter: 11.4"

Location: 60% (growing in back yard, canopy impacts from neighboring,

larger Gumbo limbo trees)

Species: 100% (on protected tree list)

Condition: 70% (overall condition is fair to good.)

Total Average Value = 76%

Value x Diameter = 8.6 replacement caliper inches

Tree Species: Mahogany (Swietenia mahagoni)