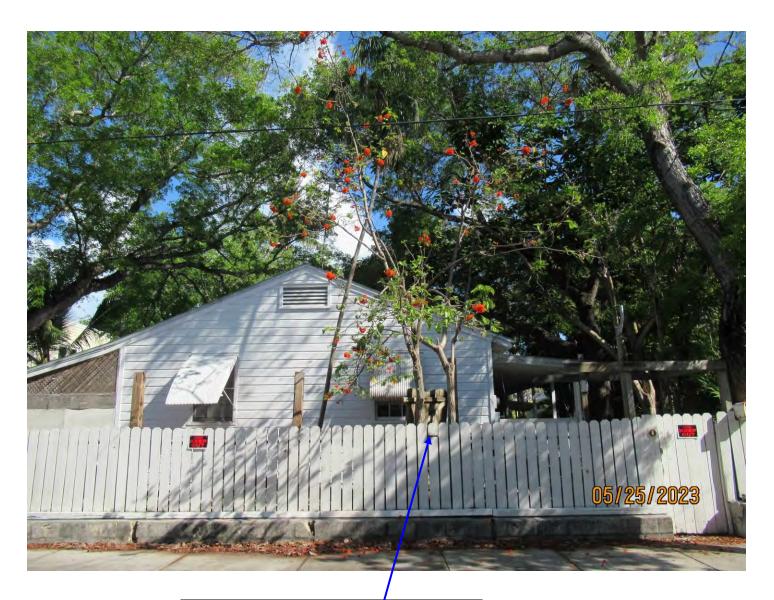

Total Average Value = 83%

Value x Diameter = 10.2 replacement caliper inches

Tree Species: Orange Geiger (Cordia sebestena)

Photo showing location of tree, two trunks.

Photo of tree trunk and canopy branches, view 1.

Photo of base of tree.

Photo of tree canopy, view 1.

Photo of tree trunk and canopy branches, view 2.

Photo of tree canopy, view 2.

Diameter: 6" (two trunks)

Location: 60% (visible tree from street, growing at base of fence)

Species: 100% (on protected tree list)

Condition: 50% (overall condition is fair-elongated trunk structure with

sprawling canopy.)

Total Average Value = 70%

Value x Diameter = 4.2 replacement caliper inches