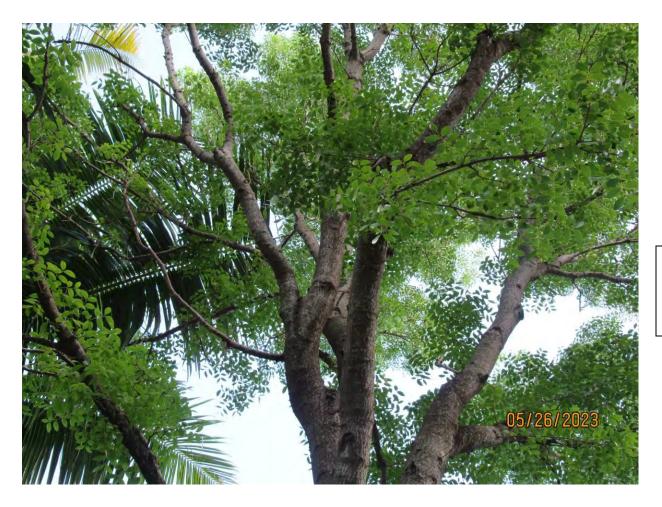

Tree #1- Gumbo Limbo

Tree #8-Mahogany

Photo showing location of trees, #1 and #8, to be removed.

Tree Species: Gumbo Limbo (Bursera simaruba)

Photo of whole tree, view 1.

Photo of tree canopy, view 1.

Photo of base of tree, view 1.

Photo of tree trunk.

Two photos of base of tree, views 2 & 3.

Photo of trunk and canopy branches.

Photo of whole tree, view 2.

Diameter: 11.4"

Location: 60% (growing in back yard, canopy impacts from neighboring,

larger Gumbo limbo trees)

Species: 100% (on protected tree list)

Condition: 70% (overall condition is fair to good.)

Total Average Value = 76%

Value x Diameter = 8.6 replacement caliper inches

Tree Species: Mahogany (Swietenia mahagoni)