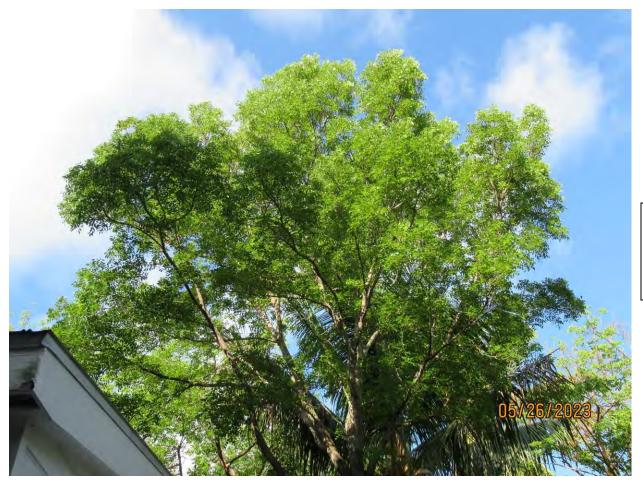

Photo showing whole tree, view 1.

Photo of tree canopy, view 1.

Photo of tree trunk, view 1.

Photo of base of tree, view 1.

Photo of base of tree, view 2.

Photo of tree canopy, view 2.

Photo of tree trunk, view 2.

Photo of tree trunk and canopy branches.

Photo of tree canopy, view 3.

Photo of base of tree, view 3.

Diameter: 12.4"

Location: 80% (growing in back yard) Species: 100% (on protected tree list)

Condition: 70% (overall condition is fair to good.)