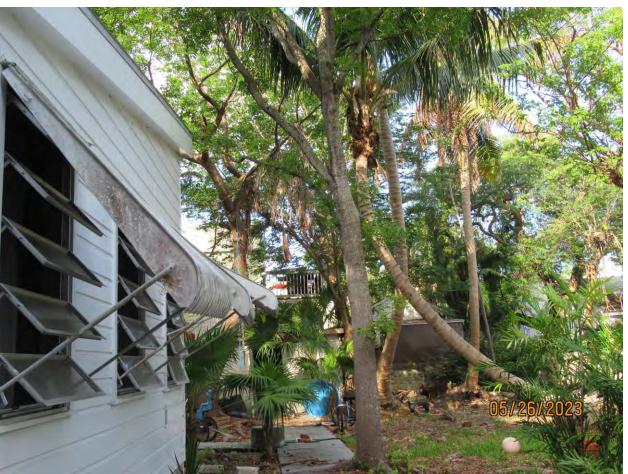

Total Average Value = 83%

Value x Diameter = 10.2 replacement caliper inches

Tree Species: Orange Geiger (Cordia sebestena)

Photo showing location of tree, two trunks.

Photo of tree trunk and canopy branches, view 1.

Photo of base of tree.

Photo of tree canopy, view 1.

Photo of tree trunk and canopy branches, view 2.

Photo of tree canopy, view 2.

Diameter: 6" (two trunks)

Location: 60% (visible tree from street, growing at base of fence)

Species: 100% (on protected tree list)

Condition: 50% (overall condition is fair-elongated trunk structure with

sprawling canopy.)

Total Average Value = 70%

Value x Diameter = 4.2 replacement caliper inches