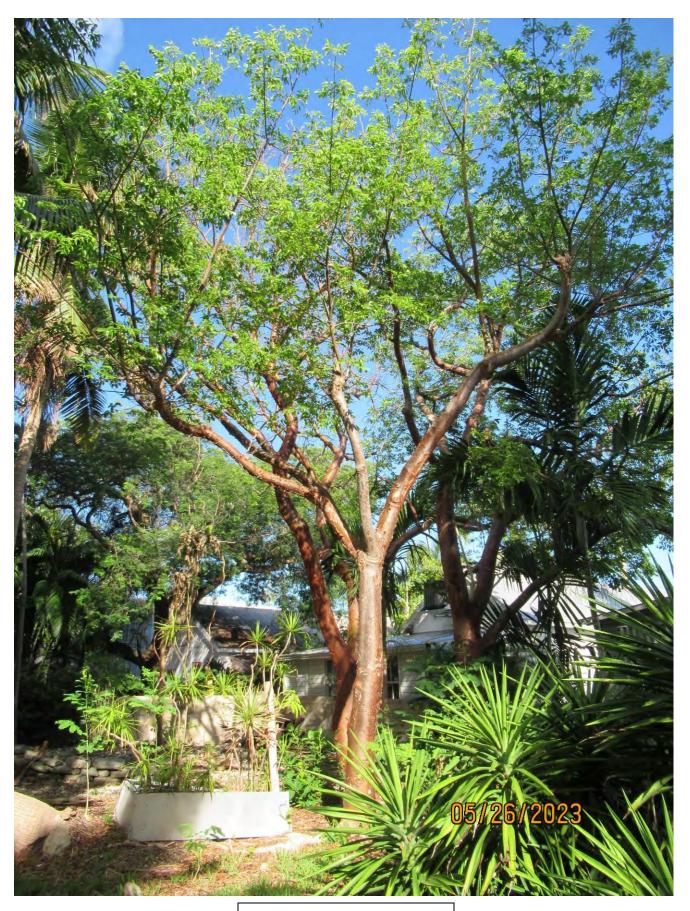

Tree #1- Gumbo Limbo

Tree #8-Mahogany

Photo showing location of trees, #1 and #8, to be removed.

Tree Species: Gumbo Limbo (Bursera simaruba)

Photo of whole tree, view 1.

Photo of tree canopy, view 1.

Photo of base of tree, view 1.

Photo of tree trunk.

Two photos of base of tree, views 2 & 3.

Photo of trunk and canopy branches.

Photo of whole tree, view 2.

Diameter: 11.4"

Location: 60% (growing in back yard, canopy impacts from neighboring,

larger Gumbo limbo trees)

Species: 100% (on protected tree list)

Condition: 70% (overall condition is fair to good.)

Total Average Value = 76%

Value x Diameter = 8.6 replacement caliper inches

Tree Species: Mahogany (Swietenia mahagoni)