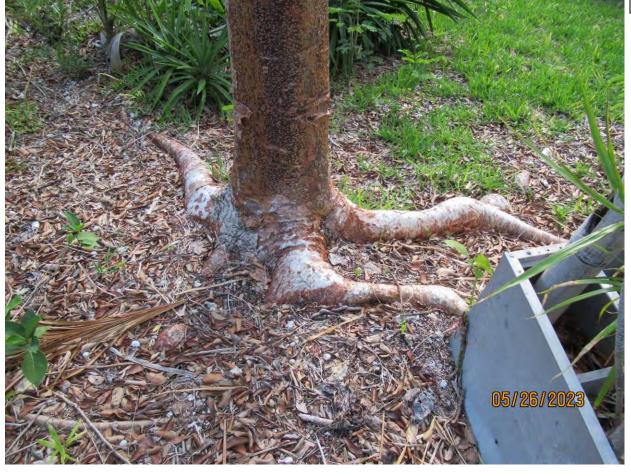

Photo of tree trunk.

Two photos of base of tree, views 2 & 3.

Photo of trunk and canopy branches.

Photo of whole tree, view 2.

Diameter: 11.4"

Location: 60% (growing in back yard, canopy impacts from neighboring,

larger Gumbo limbo trees)

Species: 100% (on protected tree list)

Condition: 70% (overall condition is fair to good.)

Total Average Value = 76%

Value x Diameter = 8.6 replacement caliper inches

Tree Species: Mahogany (Swietenia mahagoni)