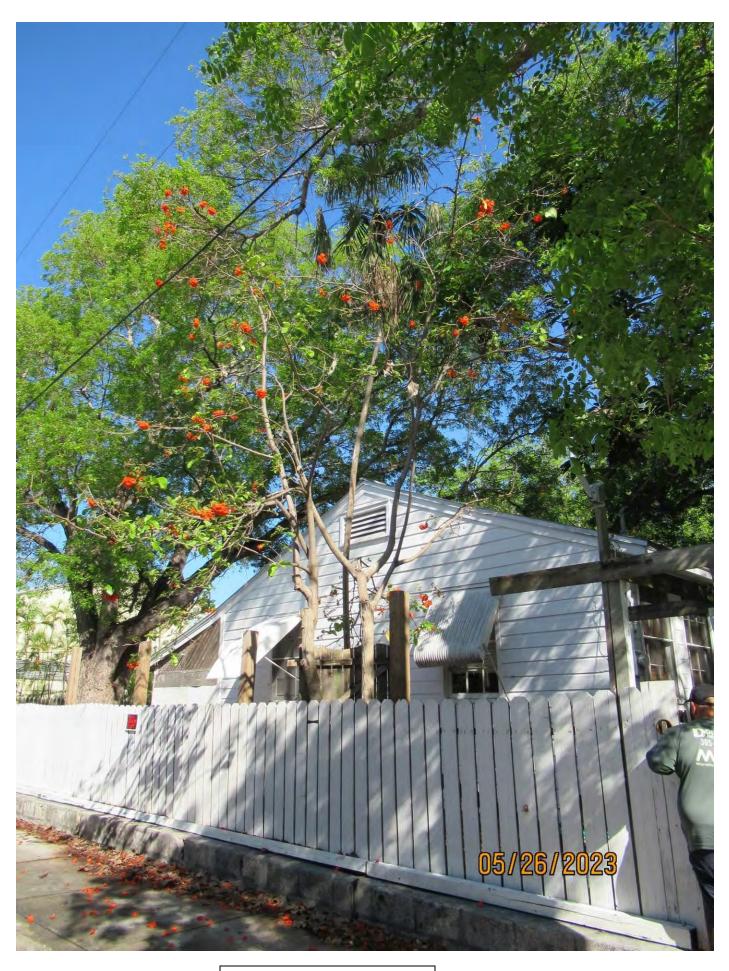

Photo of base of tree.

Photo of tree canopy, view 1.

Photo of tree trunk and canopy branches, view 2.

Photo of tree canopy, view 2.

Diameter: 6" (two trunks)

Location: 60% (visible tree from street, growing at base of fence)

Species: 100% (on protected tree list)

Condition: 50% (overall condition is fair-elongated trunk structure with

sprawling canopy.)

Total Average Value = 70%

Value x Diameter = 4.2 replacement caliper inches