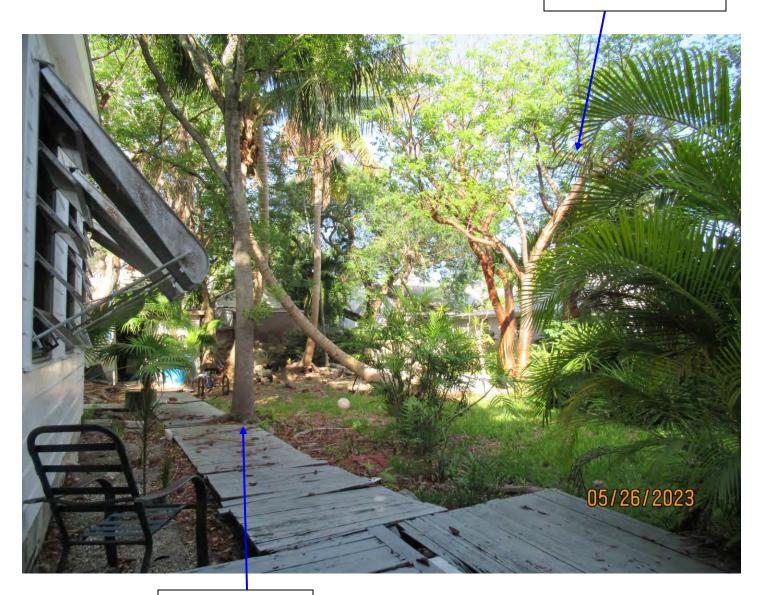

Tree #1- Gumbo Limbo

Tree #8-Mahogany

Photo showing location of trees, #1 and #8, to be removed.

Tree Species: Gumbo Limbo (Bursera simaruba)

Photo of whole tree, view 1.

Photo of tree canopy, view 1.

Photo of base of tree, view 1.

Photo of tree trunk.

Two photos of base of tree, views 2 & 3.

Photo of trunk and canopy branches.

Photo of whole tree, view 2.

Diameter: 11.4"

Location: 60% (growing in back yard, canopy impacts from neighboring,

larger Gumbo limbo trees)

Species: 100% (on protected tree list)

Condition: 70% (overall condition is fair to good.)

Total Average Value = 76%

Value x Diameter = 8.6 replacement caliper inches

Tree Species: Mahogany (Swietenia mahagoni)