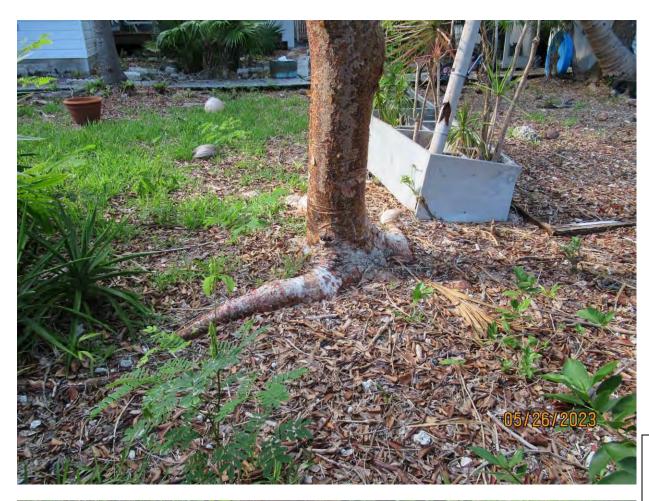

Photo of tree trunk.

Two photos of base of tree, views 2 & 3.

Photo of trunk and canopy branches.

Photo of whole tree, view 2.

Diameter: 11.4"

Location: 60% (growing in back yard, canopy impacts from neighboring,

larger Gumbo limbo trees)

Species: 100% (on protected tree list)

Condition: 70% (overall condition is fair to good.)

Total Average Value = 76%

Value x Diameter = 8.6 replacement caliper inches

Tree Species: Mahogany (Swietenia mahagoni)