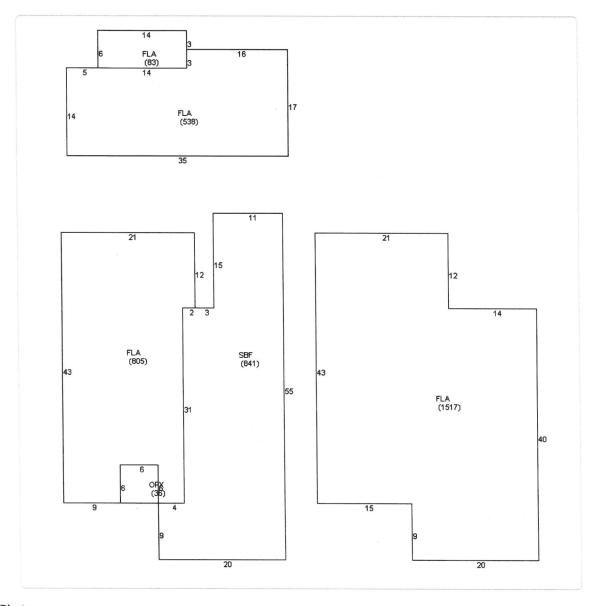

#### Buildings

| Building ID<br>Style<br>Building Type<br>Gross Sq Ft<br>Finished Sq Ft<br>Stories<br>Condition<br>Perimeter<br>Functional Obs | 1570<br>2 STORY ELEV FOUNDATION<br>S.F.R R1 / R1<br>3820<br>2943<br>2 Floor<br>AVERAGE<br>424<br>0 | Exterior Walls<br>Year Built<br>EffectiveYearBuilt<br>Foundation<br>Roof Type<br>Roof Coverage<br>Flooring Type<br>Heating Type<br>Bedrooms | ABOVE AVERAGE WOOD with 27% ABOVE AVERAGE WOOD<br>1924<br>2005<br>WD CONC PADS<br>GABLE/HIP<br>METAL<br>SFT/HD WD<br>FCD/AIR NON-DC with 0% NONE<br>4 |
|-------------------------------------------------------------------------------------------------------------------------------|----------------------------------------------------------------------------------------------------|---------------------------------------------------------------------------------------------------------------------------------------------|-------------------------------------------------------------------------------------------------------------------------------------------------------|
| Functional Obs                                                                                                                | 0                                                                                                  | Bedrooms                                                                                                                                    | 4                                                                                                                                                     |
| Economic Obs                                                                                                                  | 0                                                                                                  | Full Bathrooms                                                                                                                              | 1                                                                                                                                                     |

| Depreciation<br>Interior Wa |                |             |               | Half Bathrooms<br>Grade<br>Number of Fire Pl | 1<br>550<br>0 |       |       |
|-----------------------------|----------------|-------------|---------------|----------------------------------------------|---------------|-------|-------|
| Code                        | Description    | Sketch Area | Finished Area | Perimeter                                    |               |       |       |
| OPX                         | EXC OPEN PORCH | 36          | 0             | 0                                            |               |       |       |
| FLA                         | FLOOR LIV AREA | 2,943       | 2,943         | 0                                            |               |       |       |
| SBF                         | UTIL FIN BLK   | 841         | 0             | 0                                            |               |       |       |
| TOTAL                       |                | 3,820       | 2,943         | 0                                            |               |       |       |
| Yard Item                   | s              |             |               |                                              |               |       |       |
| Description                 | on             | Roll Year   | Size          | Quantity                                     |               | Value | Grade |
| CONC PA                     | ΟΙΤΙΟ          | 1984        | 0×0           | 0 1                                          |               | \$708 | 2     |