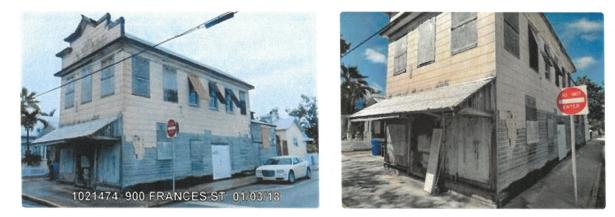

### Photos

# Google Maps 900 Frances St

Image capture: Jul 2018 © 2023 Google

| $\leftarrow$ | 900 Frances St     |  |  |  |  |
|--------------|--------------------|--|--|--|--|
| All          | Street View & 360° |  |  |  |  |

# Google Maps 904 Frances St

Image capture: Jul 2018 © 2023 Google

| $\leftarrow$ | 900 Frances St |
|--------------|----------------|
|              |                |
| All          | Street View    |