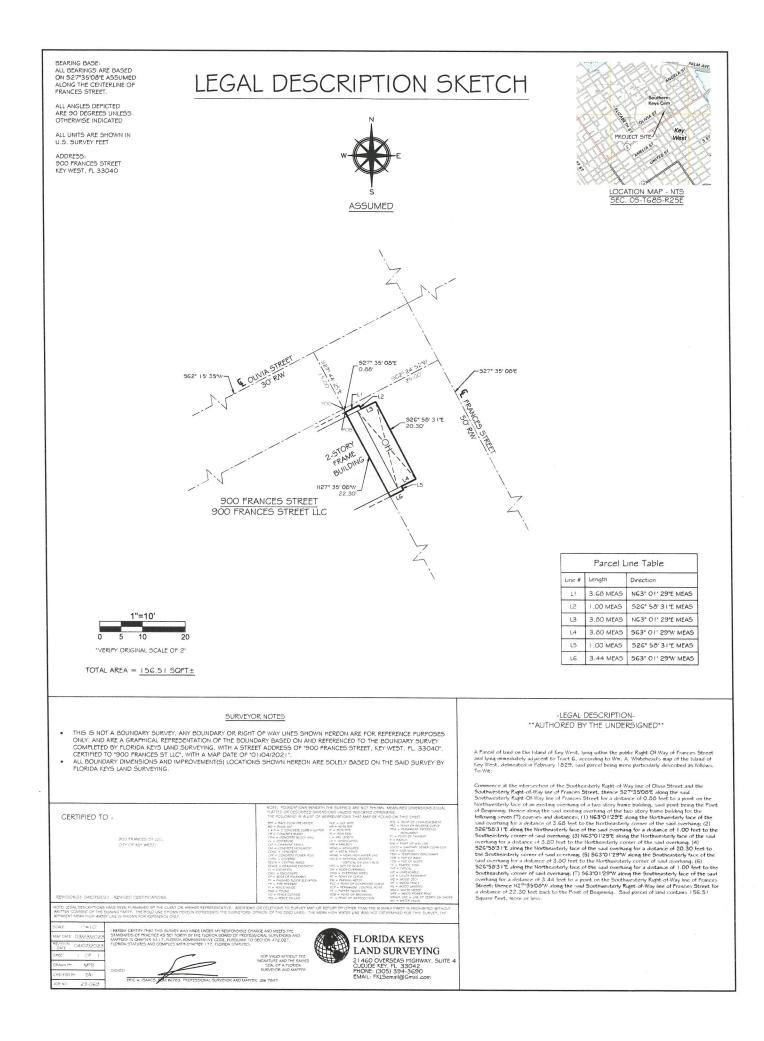

Description of requested easement and use: The historic structure located at 900 Frances Street currently encroaches on the public right of way. The easement, which is for a total of approximately 156.51 square feet, is requested to allow the structure to remain in its current state.

Part of Tract 6, according to Wm. A. Whitehead's map of the Island of Key West, delineated in February 1829, but more fully described according to the map of the City of Key West, as drawn and surveyed by Chas. W. Tift and recopied and diagramed from plats of record, by George W. Reynolds, December 1900; as part of Lot 1, Square 3, of said Tract 6, Commencing at the corner of Frances and Olivia Streets in the City of Key West, and running thence in a Southeasterly direction along Prances Street 36 feet; thence at right angles in a Southwesterly direction 93 feet; thence at right angles in a Northwesterly direction 36 feet to Olivia Street thence at right angles Northeasterly along Olivia Street 93 feet to the Point of Beginning. All lying and being in Monroe County, Florida.