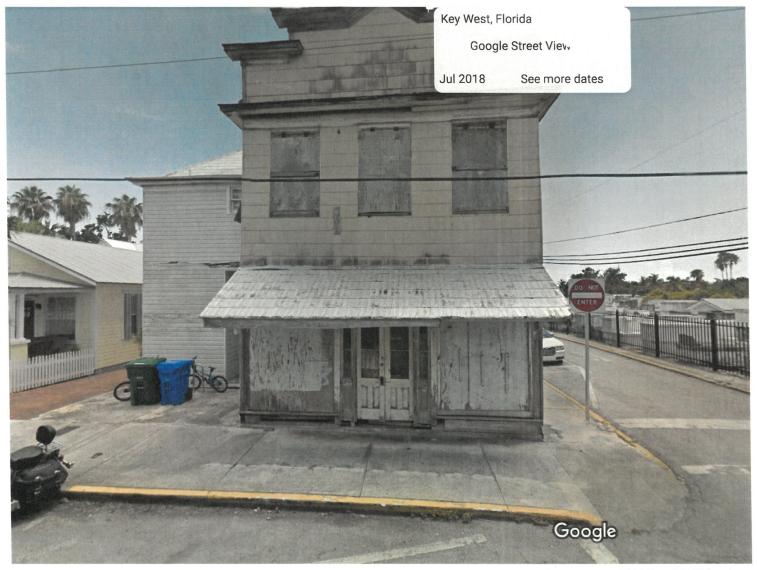

# Google Maps 900 Frances St

Image capture: Jul 2018 © 2023 Google

| $\leftarrow$ | 900 Frances St     |  |  |  |  |
|--------------|--------------------|--|--|--|--|
| All          | Street View & 360° |  |  |  |  |