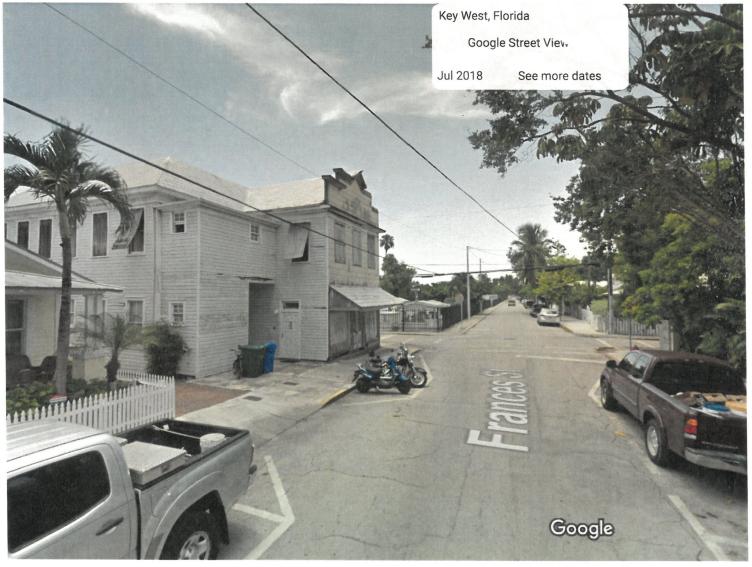

Description of requested easement and use: The historic structure located at 900 Frances Street currently encroaches on the public right of way. The easement, which is for a total of approximately 156.51 square feet, is requested to allow the structure to remain in its current state.

# Google Maps 900 Frances St

Image capture: Jul 2018 © 2023 Google

| $\leftarrow$ | 900 Frances St     |  |  |  |  |
|--------------|--------------------|--|--|--|--|
| All          | Street View & 360° |  |  |  |  |