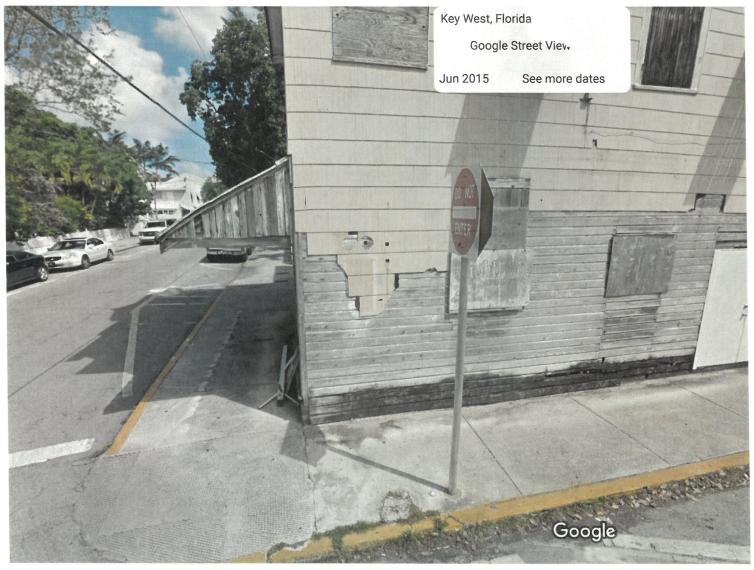

Description of requested easement and use: The historic structure located at 900 Frances Street currently encroaches on the public right of way. The easement, which is for a total of approximately 156.51 square feet, is requested to allow the structure to remain in its current state.

# Google Maps 1099 Olivia St

Image capture: Jun 2015 © 2023 Google

| $\leftarrow$ |     | 900 Frances St     |
|--------------|-----|--------------------|
|              |     |                    |
|              | All | Street View & 360° |