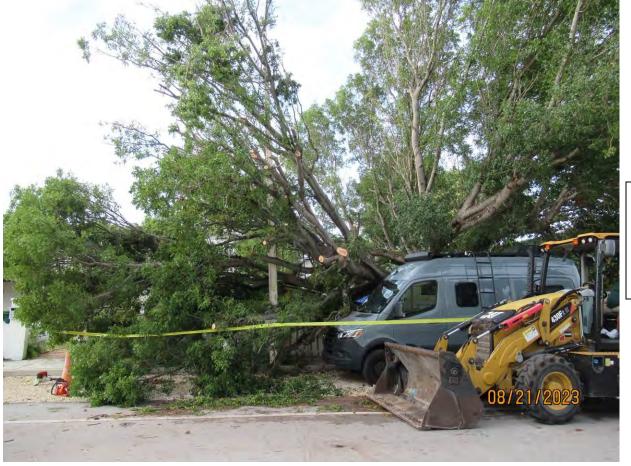

Closeup photo of tear area showing termite dirt.

Photo of whole tree right after clean up from break.

Photo of tree when section broke off from main trunk, view 1.

Two photos of tree when section broke off from main trunk, views 2 & 3.

Diameter: 33.7"

Location: 80% (growing in the front yard adjacent to public street and

sidewalk-very visible tree.)

Species: 100% (on protected tree list)

Condition: 20% (overall condition is poor, tree dropped section in August 2023 into street, sidewalk, and neighbor's property. Damage to main trunk