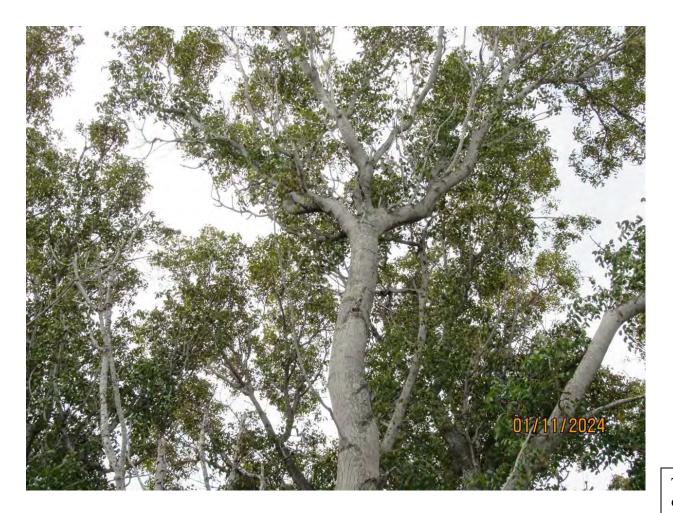

Tree Species: Mahogany (Swietenia mahagoni)

Photo showing whole tree and location, view 1.

Two photos showing whole tree and location.

Photo of tree showing location, view 4.

Photo of tree canopy, view 1.

Two photos of tree canopy, views 2 & 3.

Photo of tree canopy, view 4.

Photo of base of tree, view 1.

Photo of trunk and base of tree, view 1.

Photo of the crotch area opposite tear area.

Photo of tree trunk adjacent to tear area.