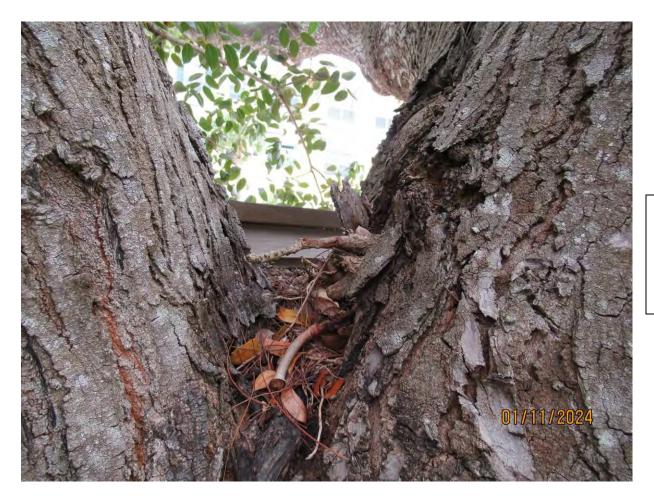

Two photos of tree canopy, views 2 & 3.

Photo of tree canopy, view 4.

Photo of base of tree, view 1.

Photo of trunk and base of tree, view 1.

Photo of the crotch area opposite tear area.

Photo of tree trunk adjacent to tear area.

Photo of termite dirt in tree bark.

Photo of trunk and base of tree adjacent to tear area.

Photo of tree trunk and tear area, view 1.

Photo of tree trunk and tear area, view 2.

Close up photo of tear area near crotch.

Closeup photo of tear area showing termite dirt.

Photo of whole tree right after clean up from break.

Photo of tree when section broke off from main trunk, view 1.

Two photos of tree when section broke off from main trunk, views 2 & 3.

Diameter: 33.7"

Location: 80% (growing in the front yard adjacent to public street and

sidewalk-very visible tree.)

Species: 100% (on protected tree list)

Condition: 20% (overall condition is poor, tree dropped section in August 2023 into street, sidewalk, and neighbor's property. Damage to main trunk

into heartwood/core, included bark, evidence of termites.)

Total Average Value = 66%

Value x Diameter = 22.2 replacement caliper inches