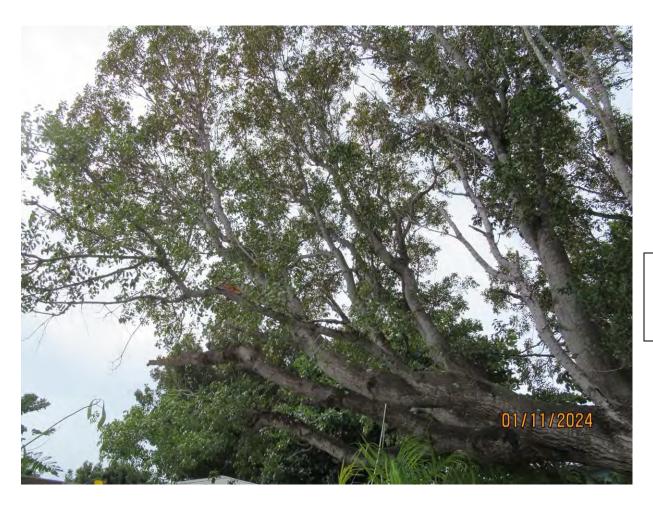

Tree Species: Mahogany (Swietenia mahagoni)

Photo showing whole tree and location, view 1.

Two photos showing whole tree and location.

Photo of tree showing location, view 4.

Photo of tree canopy, view 1.

Two photos of tree canopy, views 2 & 3.

Photo of tree canopy, view 4.

Photo of base of tree, view 1.

Photo of trunk and base of tree, view 1.

Photo of the crotch area opposite tear area.

Photo of tree trunk adjacent to tear area.