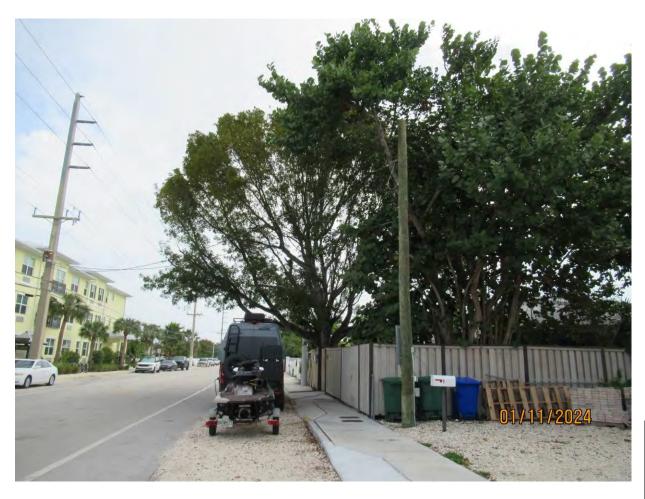

Tree Species: Mahogany (Swietenia mahagoni)

Photo showing whole tree and location, view 1.

Two photos showing whole tree and location.

Photo of tree showing location, view 4.

Photo of tree canopy, view 1.

Diameter: 33.7"

Location: 80% (growing in the front yard adjacent to public street and

sidewalk-very visible tree.)

Species: 100% (on protected tree list)

Condition: 20% (overall condition is poor, tree dropped section in August 2023 into street, sidewalk, and neighbor's property. Damage to main trunk