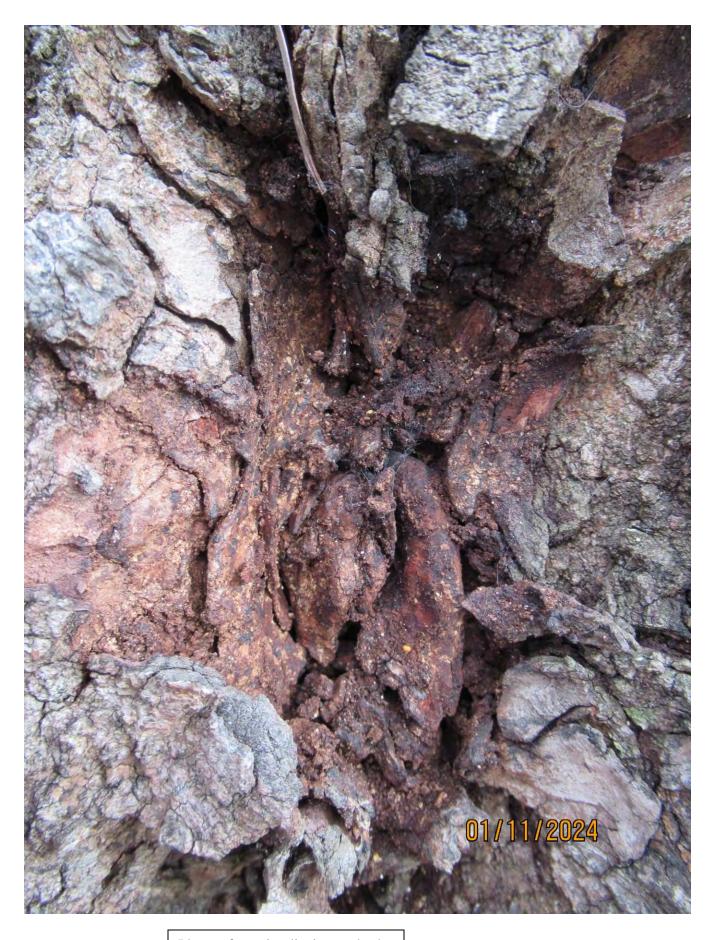

Photo of termite dirt in tree bark.

Photo of trunk and base of tree adjacent to tear area.

Photo of tree trunk and tear area, view 1.

Photo of tree trunk and tear area, view 2.

Close up photo of tear area near crotch.

Closeup photo of tear area showing termite dirt.

Photo of whole tree right after clean up from break.

Photo of tree when section broke off from main trunk, view 1.

Two photos of tree when section broke off from main trunk, views 2 & 3.