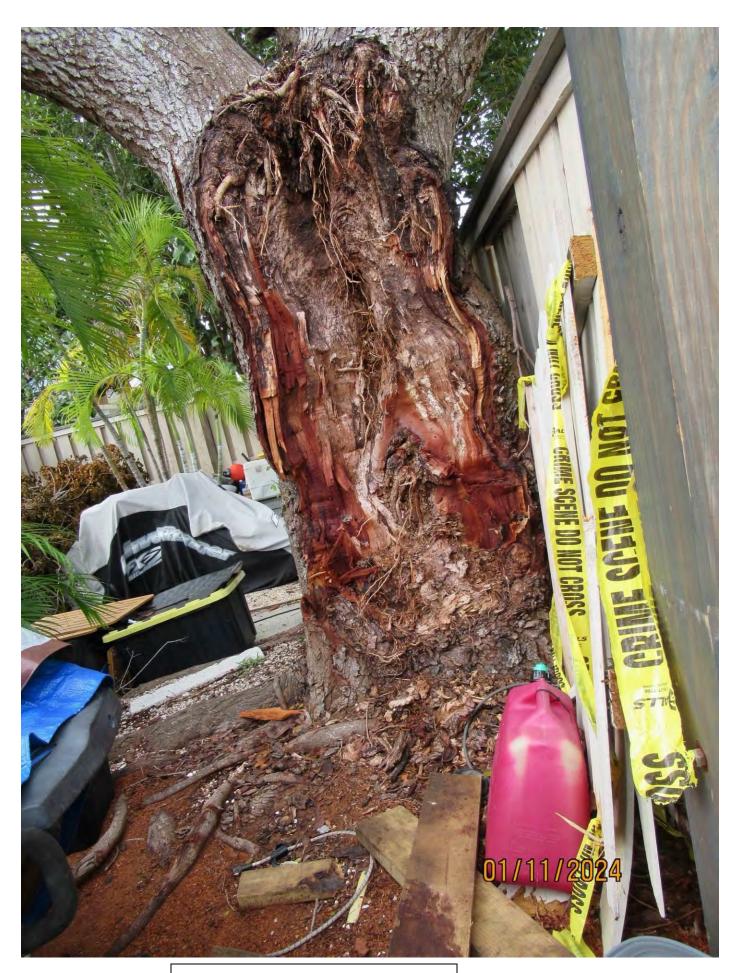

Closeup photo of tear area showing termite dirt.

Photo of whole tree right after clean up from break.

Photo of tree when section broke off from main trunk, view 1.

Two photos of tree when section broke off from main trunk, views 2 & 3.

Diameter: 33.7"

Location: 80% (growing in the front yard adjacent to public street and

sidewalk-very visible tree.)

Species: 100% (on protected tree list)

Condition: 20% (overall condition is poor, tree dropped section in August 2023 into street, sidewalk, and neighbor's property. Damage to main trunk

into heartwood/core, included bark, evidence of termites.)

Total Average Value = 66%

Value x Diameter = 22.2 replacement caliper inches