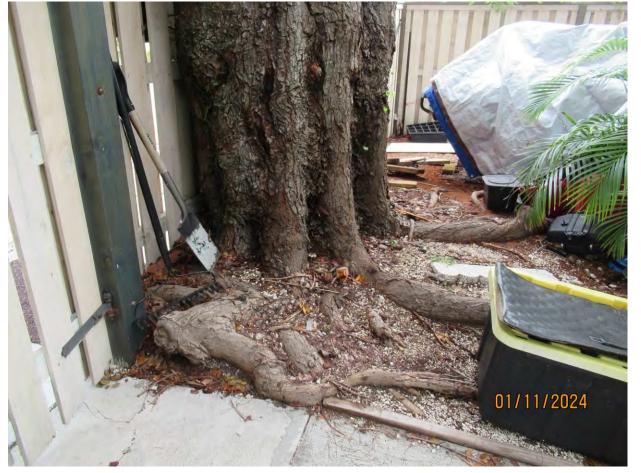

Tree Species: Mahogany (Swietenia mahagoni)

Photo showing whole tree and location, view 1.

Two photos showing whole tree and location.

Photo of tree showing location, view 4.

Photo of tree canopy, view 1.

Two photos of tree canopy, views 2 & 3.

Photo of tree canopy, view 4.

Photo of base of tree, view 1.

Photo of trunk and base of tree, view 1.

Photo of the crotch area opposite tear area.

Photo of tree trunk adjacent to tear area.

Diameter: 33.7"

Location: 80% (growing in the front yard adjacent to public street and

sidewalk-very visible tree.)

Species: 100% (on protected tree list)

Condition: 20% (overall condition is poor, tree dropped section in August 2023 into street, sidewalk, and neighbor's property. Damage to main trunk

into heartwood/core, included bark, evidence of termites.)

Total Average Value = 66%

Value x Diameter = 22.2 replacement caliper inches