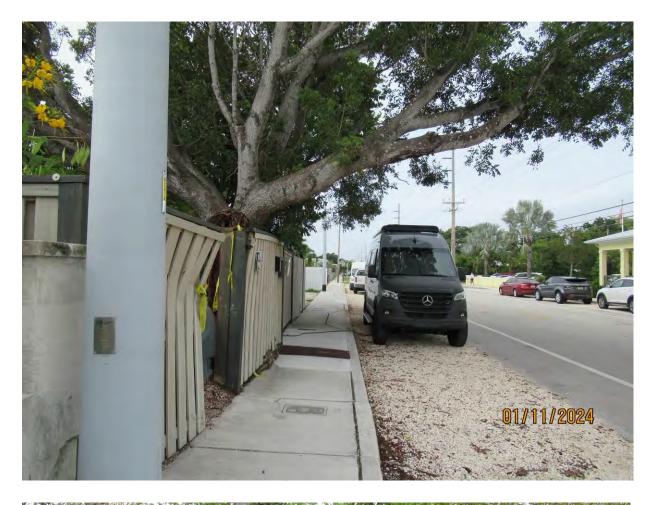

Two photos of tree canopy, views 2 & 3.

Photo of tree canopy, view 4.

Photo of base of tree, view 1.

Photo of trunk and base of tree, view 1.

Photo of the crotch area opposite tear area.

Photo of tree trunk adjacent to tear area.

Photo of termite dirt in tree bark.

Photo of trunk and base of tree adjacent to tear area.

Photo of tree trunk and tear area, view 1.

Photo of tree trunk and tear area, view 2.

Close up photo of tear area near crotch.

Closeup photo of tear area showing termite dirt.

Photo of whole tree right after clean up from break.

Photo of tree when section broke off from main trunk, view 1.

Two photos of tree when section broke off from main trunk, views 2 & 3.

Diameter: 33.7"

Location: 80% (growing in the front yard adjacent to public street and

sidewalk-very visible tree.)

Species: 100% (on protected tree list)

Condition: 20% (overall condition is poor, tree dropped section in August 2023 into street, sidewalk, and neighbor's property. Damage to main trunk

into heartwood/core, included bark, evidence of termites.)

Total Average Value = 66%

Value x Diameter = 22.2 replacement caliper inches