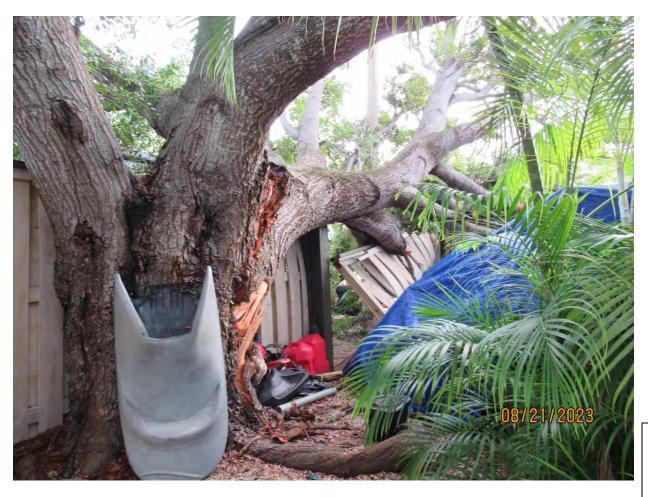

Tree Species: Mahogany (Swietenia mahagoni)

Photo showing whole tree and location, view 1.

Two photos showing whole tree and location.

Photo of tree showing location, view 4.

Photo of tree canopy, view 1.

Two photos of tree canopy, views 2 & 3.

Photo of tree canopy, view 4.

Photo of base of tree, view 1.

Photo of trunk and base of tree, view 1.

Photo of the crotch area opposite tear area.

Photo of tree trunk adjacent to tear area.

Photo of termite dirt in tree bark.

Photo of trunk and base of tree adjacent to tear area.

Photo of tree trunk and tear area, view 1.

Photo of tree trunk and tear area, view 2.

Close up photo of tear area near crotch.

Closeup photo of tear area showing termite dirt.

Photo of whole tree right after clean up from break.

Photo of tree when section broke off from main trunk, view 1.

Two photos of tree when section broke off from main trunk, views 2 & 3.

Diameter: 33.7"

Location: 80% (growing in the front yard adjacent to public street and

sidewalk-very visible tree.)

Species: 100% (on protected tree list)

Condition: 20% (overall condition is poor, tree dropped section in August 2023 into street, sidewalk, and neighbor's property. Damage to main trunk

into heartwood/core, included bark, evidence of termites.)

Total Average Value = 66%

Value x Diameter = 22.2 replacement caliper inches