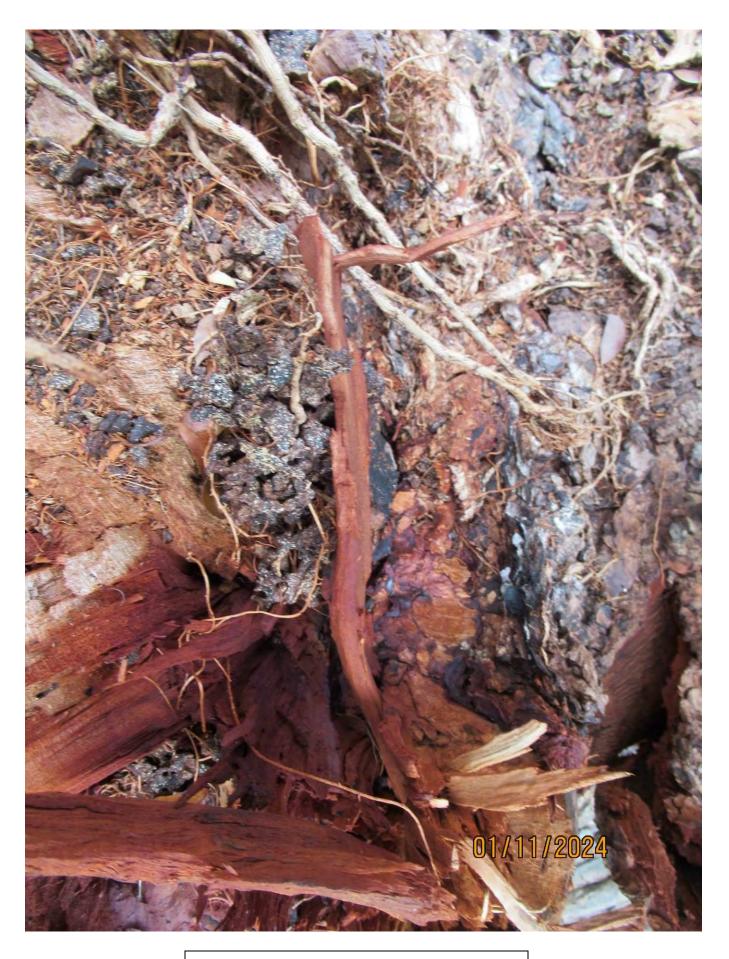

Photo of termite dirt in tree bark.

Photo of trunk and base of tree adjacent to tear area.

Photo of tree trunk and tear area, view 1.

Photo of tree trunk and tear area, view 2.

Close up photo of tear area near crotch.

Closeup photo of tear area showing termite dirt.

Photo of whole tree right after clean up from break.

Photo of tree when section broke off from main trunk, view 1.

Two photos of tree when section broke off from main trunk, views 2 & 3.