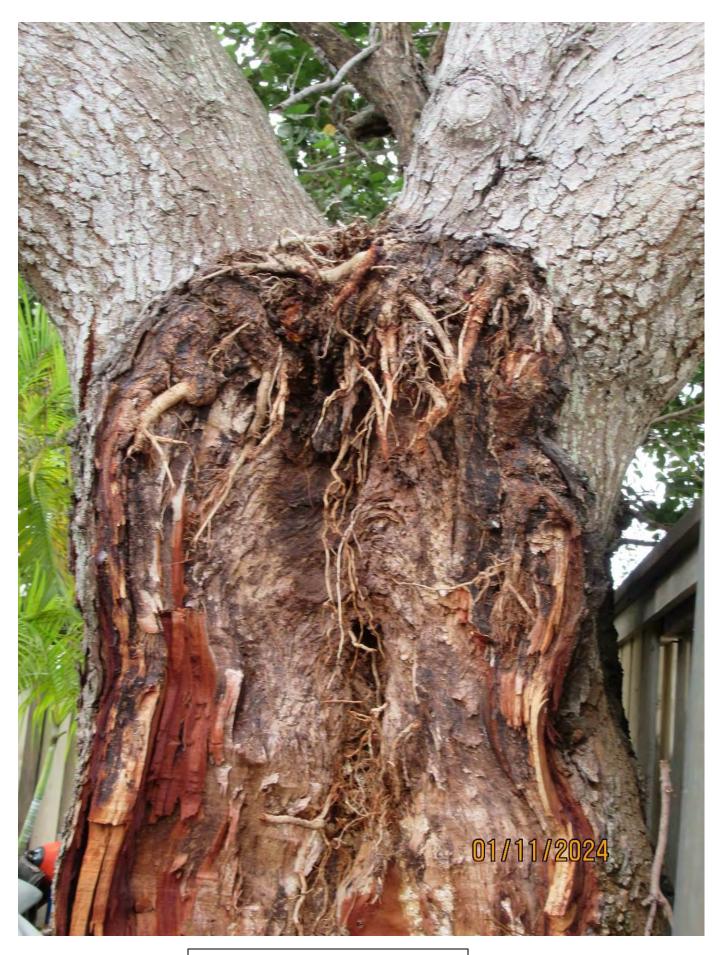

Photo of termite dirt in tree bark.

Photo of trunk and base of tree adjacent to tear area.

Photo of tree trunk and tear area, view 1.

Photo of tree trunk and tear area, view 2.

Close up photo of tear area near crotch.

Closeup photo of tear area showing termite dirt.

Photo of whole tree right after clean up from break.

Photo of tree when section broke off from main trunk, view 1.

Two photos of tree when section broke off from main trunk, views 2 & 3.

Diameter: 33.7"

Location: 80% (growing in the front yard adjacent to public street and

sidewalk-very visible tree.)

Species: 100% (on protected tree list)

Condition: 20% (overall condition is poor, tree dropped section in August 2023 into street, sidewalk, and neighbor's property. Damage to main trunk

into heartwood/core, included bark, evidence of termites.)

Total Average Value = 66%

Value x Diameter = 22.2 replacement caliper inches