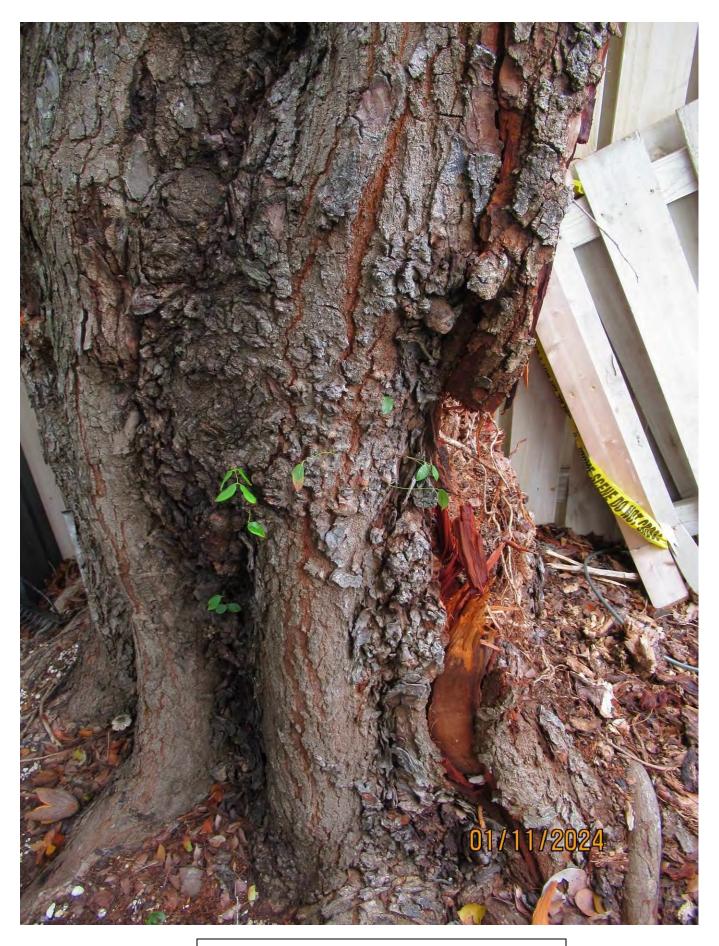

Two photos of tree canopy, views 2 & 3.

Photo of tree canopy, view 4.

Photo of base of tree, view 1.

Photo of trunk and base of tree, view 1.

Photo of the crotch area opposite tear area.

Photo of tree trunk adjacent to tear area.

Photo of termite dirt in tree bark.

Photo of trunk and base of tree adjacent to tear area.

Photo of tree trunk and tear area, view 1.

Photo of tree trunk and tear area, view 2.

Close up photo of tear area near crotch.