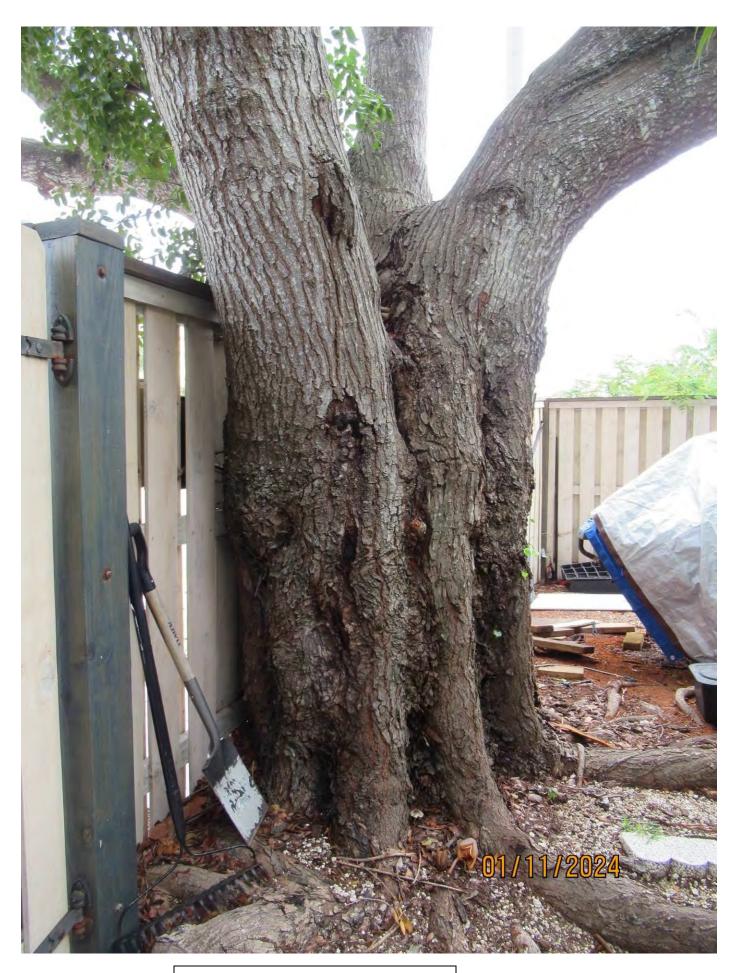

Tree Species: Mahogany (Swietenia mahagoni)

Photo showing whole tree and location, view 1.

Two photos showing whole tree and location.

Photo of tree showing location, view 4.

Photo of tree canopy, view 1.

Two photos of tree canopy, views 2 & 3.

Photo of tree canopy, view 4.

Photo of base of tree, view 1.

Photo of trunk and base of tree, view 1.

Photo of the crotch area opposite tear area.

Photo of tree trunk adjacent to tear area.

Diameter: 33.7"

Location: 80% (growing in the front yard adjacent to public street and

sidewalk-very visible tree.)

Species: 100% (on protected tree list)

Condition: 20% (overall condition is poor, tree dropped section in August 2023 into street, sidewalk, and neighbor's property. Damage to main trunk

into heartwood/core, included bark, evidence of termites.)

Total Average Value = 66%

Value x Diameter = 22.2 replacement caliper inches