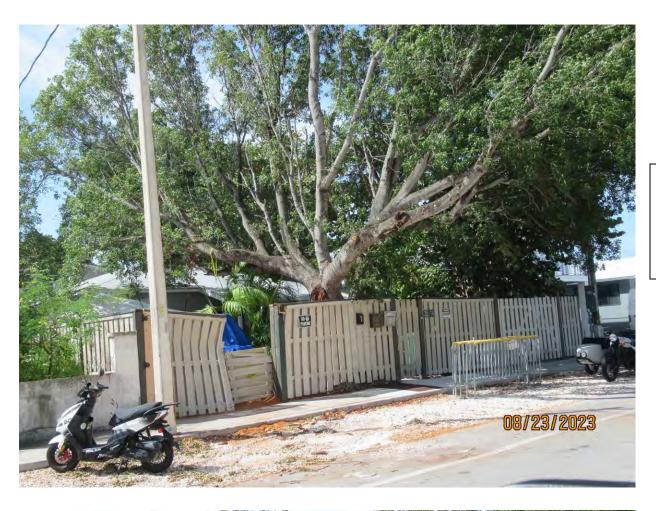

Tree Species: Mahogany (Swietenia mahagoni)

Photo showing whole tree and location, view 1.

Two photos showing whole tree and location.

Photo of tree showing location, view 4.

Photo of tree canopy, view 1.

Diameter: 33.7"

Location: 80% (growing in the front yard adjacent to public street and

sidewalk-very visible tree.)

Species: 100% (on protected tree list)

Condition: 20% (overall condition is poor, tree dropped section in August 2023 into street, sidewalk, and neighbor's property. Damage to main trunk