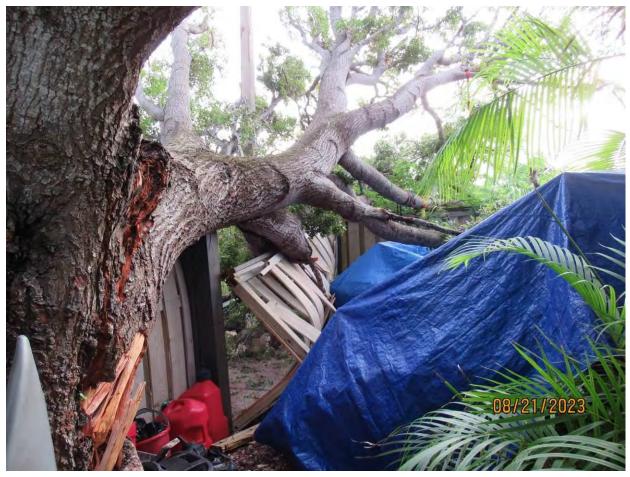

Tree Species: Mahogany (Swietenia mahagoni)

Photo showing whole tree and location, view 1.

Two photos showing whole tree and location.

Photo of tree showing location, view 4.

Photo of tree canopy, view 1.

Two photos of tree canopy, views 2 & 3.

Photo of tree canopy, view 4.

Photo of base of tree, view 1.

Photo of trunk and base of tree, view 1.

Photo of the crotch area opposite tear area.

Photo of tree trunk adjacent to tear area.

Photo of termite dirt in tree bark.

Photo of trunk and base of tree adjacent to tear area.

Photo of tree trunk and tear area, view 1.

Photo of tree trunk and tear area, view 2.

Close up photo of tear area near crotch.

Closeup photo of tear area showing termite dirt.

Photo of whole tree right after clean up from break.

Photo of tree when section broke off from main trunk, view 1.

Two photos of tree when section broke off from main trunk, views 2 & 3.

Diameter: 33.7"

Location: 80% (growing in the front yard adjacent to public street and

sidewalk-very visible tree.)

Species: 100% (on protected tree list)

Condition: 20% (overall condition is poor, tree dropped section in August 2023 into street, sidewalk, and neighbor's property. Damage to main trunk

into heartwood/core, included bark, evidence of termites.)

Total Average Value = 66%

Value x Diameter = 22.2 replacement caliper inches