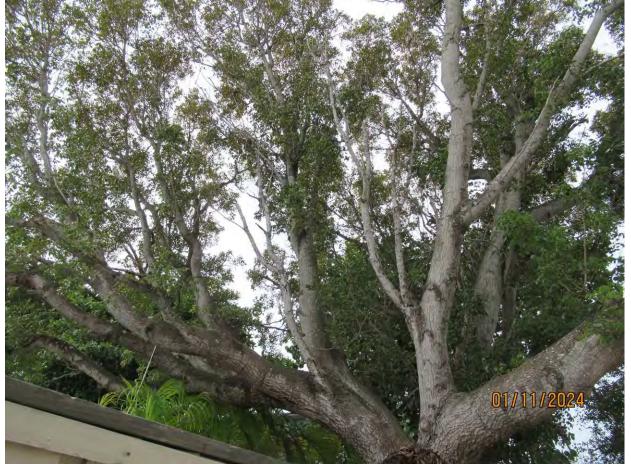

Tree Species: Mahogany (Swietenia mahagoni)

Photo showing whole tree and location, view 1.

Two photos showing whole tree and location.

Photo of tree showing location, view 4.

Photo of tree canopy, view 1.

Two photos of tree canopy, views 2 & 3.

Photo of tree canopy, view 4.

Photo of base of tree, view 1.

Photo of trunk and base of tree, view 1.

Photo of the crotch area opposite tear area.

Photo of tree trunk adjacent to tear area.