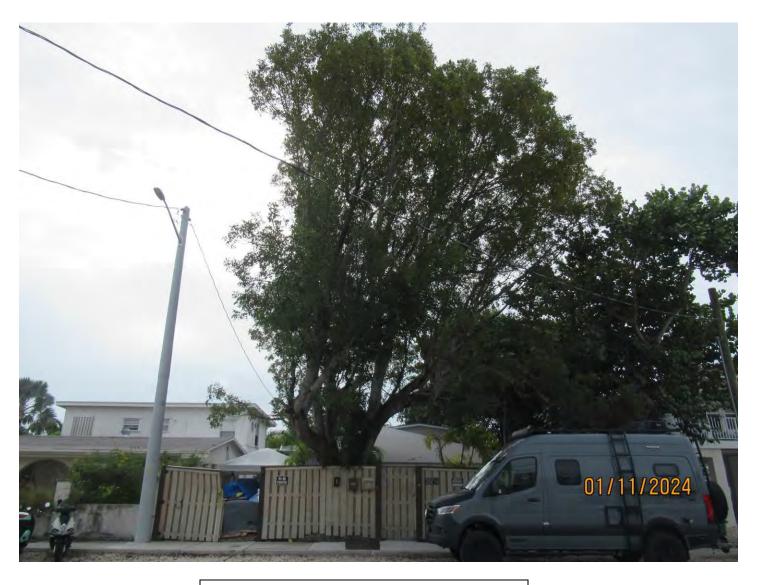

Tree Species: Mahogany (Swietenia mahagoni)

Photo showing whole tree and location, view 1.

Two photos showing whole tree and location.

Photo of tree showing location, view 4.

Photo of tree canopy, view 1.

Diameter: 33.7"

Location: 80% (growing in the front yard adjacent to public street and

sidewalk-very visible tree.)

Species: 100% (on protected tree list)

Condition: 20% (overall condition is poor, tree dropped section in August 2023 into street, sidewalk, and neighbor's property. Damage to main trunk

into heartwood/core, included bark, evidence of termites.)

Total Average Value = 66%

Value x Diameter = 22.2 replacement caliper inches