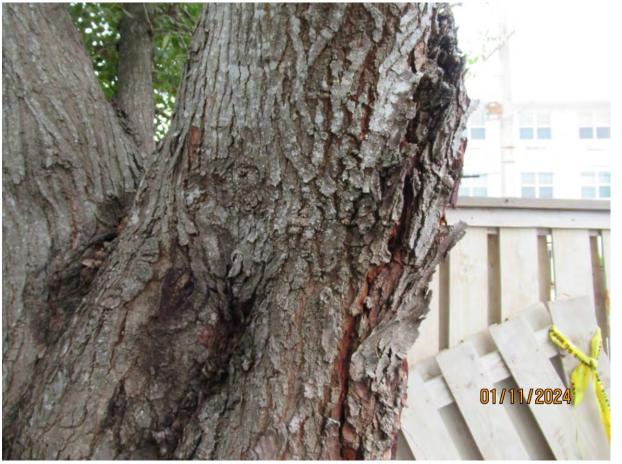

Two photos of tree canopy, views 2 & 3.

Photo of tree canopy, view 4.

Photo of base of tree, view 1.

Photo of trunk and base of tree, view 1.

Photo of the crotch area opposite tear area.

Photo of tree trunk adjacent to tear area.

Photo of termite dirt in tree bark.

Photo of trunk and base of tree adjacent to tear area.

Photo of tree trunk and tear area, view 1.

Photo of tree trunk and tear area, view 2.

Close up photo of tear area near crotch.

Closeup photo of tear area showing termite dirt.

Photo of whole tree right after clean up from break.

Photo of tree when section broke off from main trunk, view 1.

Two photos of tree when section broke off from main trunk, views 2 & 3.

Diameter: 33.7"

Location: 80% (growing in the front yard adjacent to public street and

sidewalk-very visible tree.)

Species: 100% (on protected tree list)

Condition: 20% (overall condition is poor, tree dropped section in August 2023 into street, sidewalk, and neighbor's property. Damage to main trunk

into heartwood/core, included bark, evidence of termites.)

Total Average Value = 66%

Value x Diameter = 22.2 replacement caliper inches