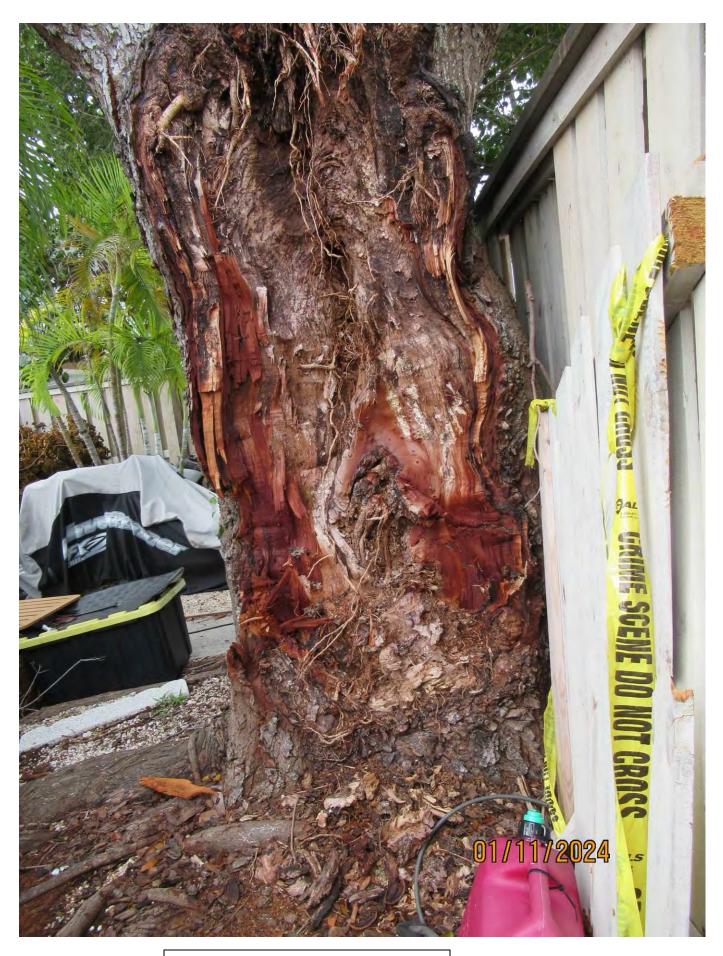

Closeup photo of tear area showing termite dirt.

Photo of whole tree right after clean up from break.

Photo of tree when section broke off from main trunk, view 1.

Two photos of tree when section broke off from main trunk, views 2 & 3.

Diameter: 33.7"

Location: 80% (growing in the front yard adjacent to public street and

sidewalk-very visible tree.)

Species: 100% (on protected tree list)

Condition: 20% (overall condition is poor, tree dropped section in August 2023 into street, sidewalk, and neighbor's property. Damage to main trunk

into heartwood/core, included bark, evidence of termites.)

Total Average Value = 66%

Value x Diameter = 22.2 replacement caliper inches