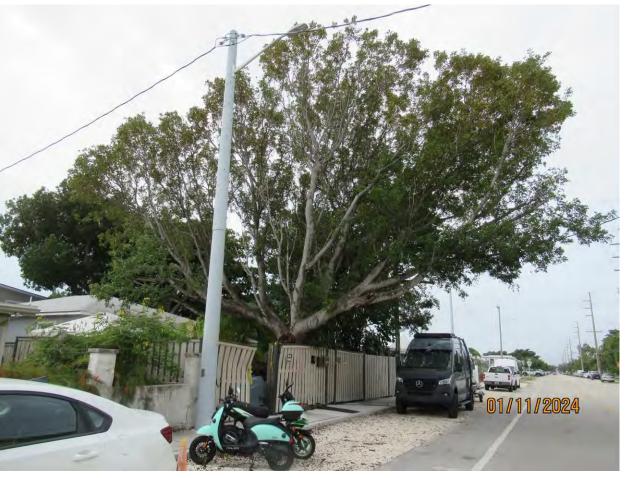

Tree Species: Mahogany (Swietenia mahagoni)

Photo showing whole tree and location, view 1.

Two photos showing whole tree and location.

Photo of tree showing location, view 4.

Photo of tree canopy, view 1.

Two photos of tree canopy, views 2 & 3.

Photo of tree canopy, view 4.

Photo of base of tree, view 1.

Photo of trunk and base of tree, view 1.

Photo of the crotch area opposite tear area.

Photo of tree trunk adjacent to tear area.

Diameter: 33.7"

Location: 80% (growing in the front yard adjacent to public street and

sidewalk-very visible tree.)

Species: 100% (on protected tree list)

Condition: 20% (overall condition is poor, tree dropped section in August 2023 into street, sidewalk, and neighbor's property. Damage to main trunk