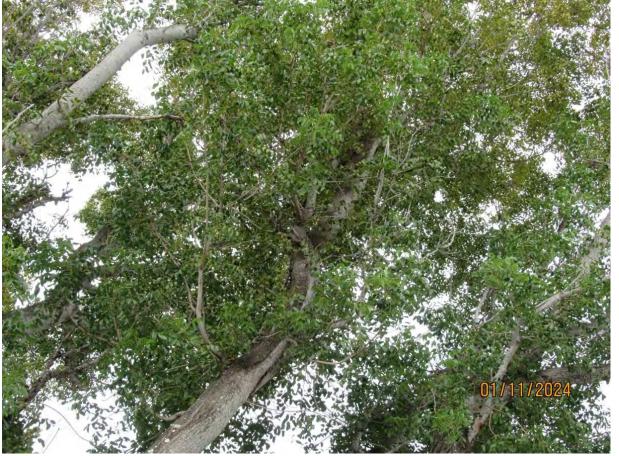

Tree Species: Mahogany (Swietenia mahagoni)

Photo showing whole tree and location, view 1.

Two photos showing whole tree and location.

Photo of tree showing location, view 4.

Photo of tree canopy, view 1.

Two photos of tree canopy, views 2 & 3.

Photo of tree canopy, view 4.

Photo of base of tree, view 1.

Photo of trunk and base of tree, view 1.

Photo of the crotch area opposite tear area.

Photo of tree trunk adjacent to tear area.