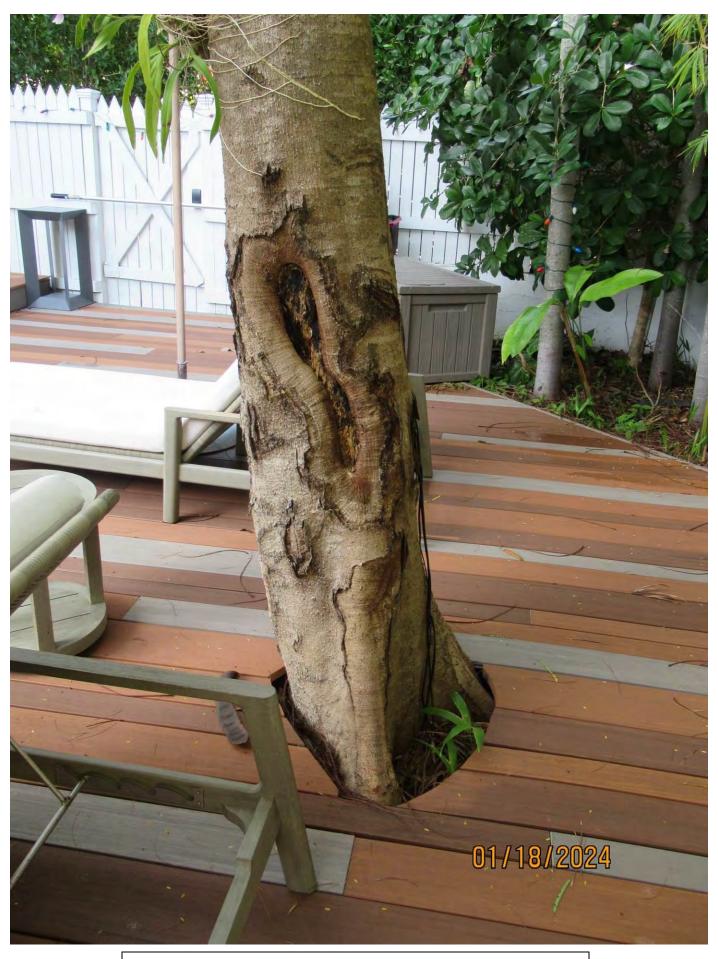

Photo of whole tree.

Two photos showing trunk and canopy branches, views 1 & 2.

Photo showing trunk and canopy branches, view 3.

Photo of tree trunk, view 1.

Phot of tree trunk, view 2. Trunk damage caused by contractor for Cocom Keys LLC in 2020 (TC Settlement Agreement).

Close up of trunk damage area #1.

Close up of trunk damage area #2.

Diameter: 14.3"

Location: 70% (growing in backyard, deck built around tree, trunk damage

due to contractor in 2020-settlement agreement.)

Species: 100% (on protected tree list)

Condition: 50% (overall condition is fair to poor, two large decay areas on main trunk due to contractor damage. Tree canopy cut away from pool.)

Total Average Value = 73%