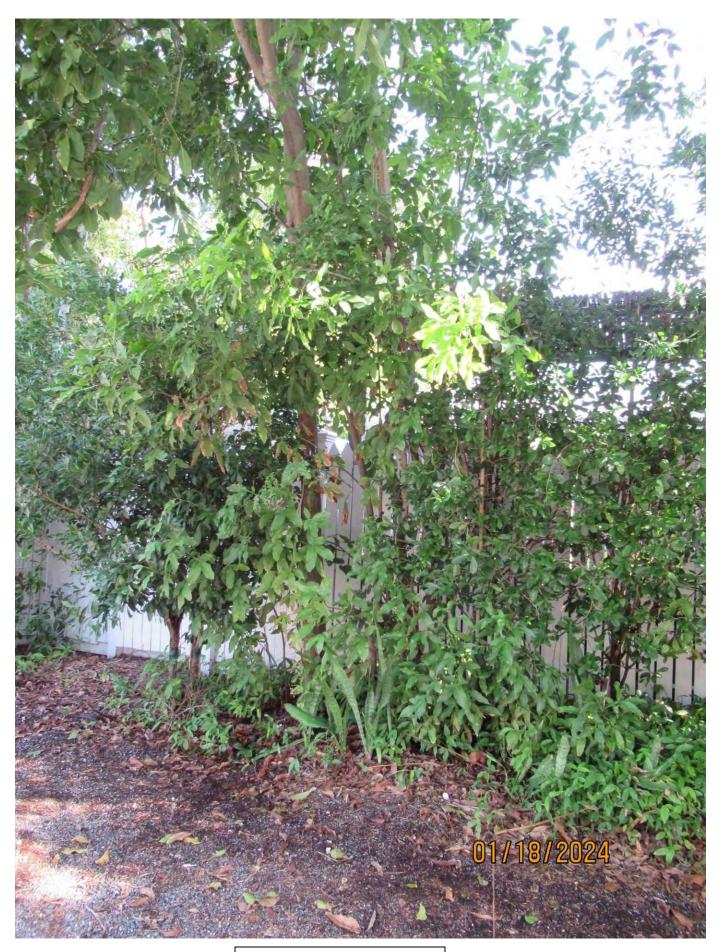

Tree Species: Spanish Lime (Melicoccus bijugatus)

Large Spanish Lime tree to remain

Photo showing location of young Spanish Lime trees, view 1.

Photo of tree canopies, view 1.

Photo showing base area of trees, view 1.

Photo of tree trunks, view 1.

Photo of tree trunks, view 2.

Photo of base of trees, view 2.

Photo of whole trees, taken from Nassau Lane.

Photo of tree trunks, view 3.

Photo of tree canopies, view 2.

Diameter: 5 Separate tree trunks growing in near proximity to each other:

6.3'', 2.2'', 3.5'', 3.8'', & 3.5'' = 19.3''

Location: 60% (growing in back of property along Nassau Drive property line under larger Spanish Lime tree canopy, growing in subcanopy tree planted area, not very noticeable, not much room for future growth.)