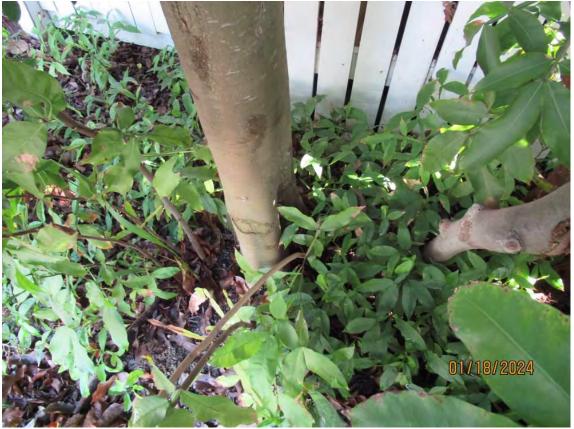

Tree Species: Spanish Lime (Melicoccus bijugatus)

Large Spanish Lime tree to remain

Photo showing location of young Spanish Lime trees, view 1.

Photo of tree canopies, view 1.

Photo showing base area of trees, view 1.

Photo of tree trunks, view 1.

Photo of tree trunks, view 2.

Photo of base of trees, view 2.

Photo of whole trees, taken from Nassau Lane.

Photo of tree trunks, view 3.

Photo of tree canopies, view 2.

Diameter: 5 Separate tree trunks growing in near proximity to each other:

6.3'', 2.2'', 3.5'', 3.8'', & 3.5'' = 19.3''

Location: 60% (growing in back of property along Nassau Drive property line under larger Spanish Lime tree canopy, growing in subcanopy tree planted area, not very noticeable, not much room for future growth.)