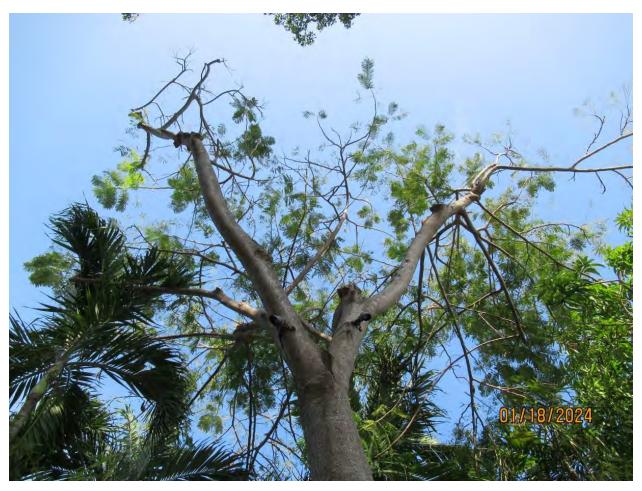

Photo of whole tree.

Two photos showing trunk and canopy branches, views 1 & 2.

Photo showing trunk and canopy branches, view 3.

Photo of tree trunk, view 1.

Phot of tree trunk, view 2. Trunk damage caused by contractor for Cocom Keys LLC in 2020 (TC Settlement Agreement).

Close up of trunk damage area #1.

Close up of trunk damage area #2.

Diameter: 14.3"

Location: 70% (growing in backyard, deck built around tree, trunk damage

due to contractor in 2020-settlement agreement.)