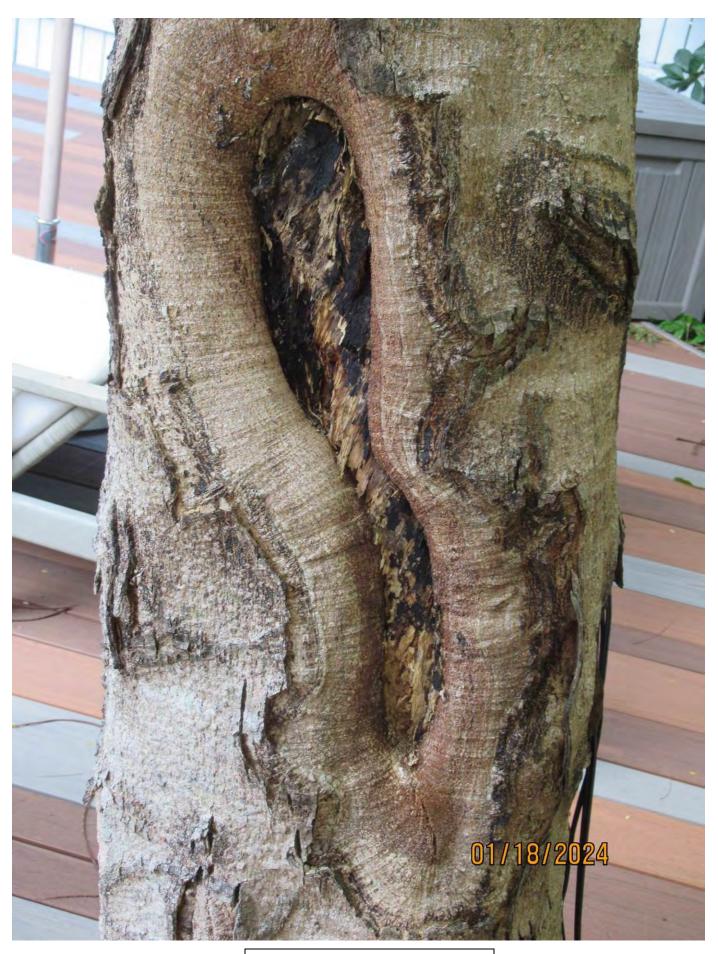

Close up of trunk damage area #1.

Close up of trunk damage area #2.

Diameter: 14.3"

Location: 70% (growing in backyard, deck built around tree, trunk damage

due to contractor in 2020-settlement agreement.)

Species: 100% (on protected tree list)

Condition: 50% (overall condition is fair to poor, two large decay areas on main trunk due to contractor damage. Tree canopy cut away from pool.)

Total Average Value = 73%