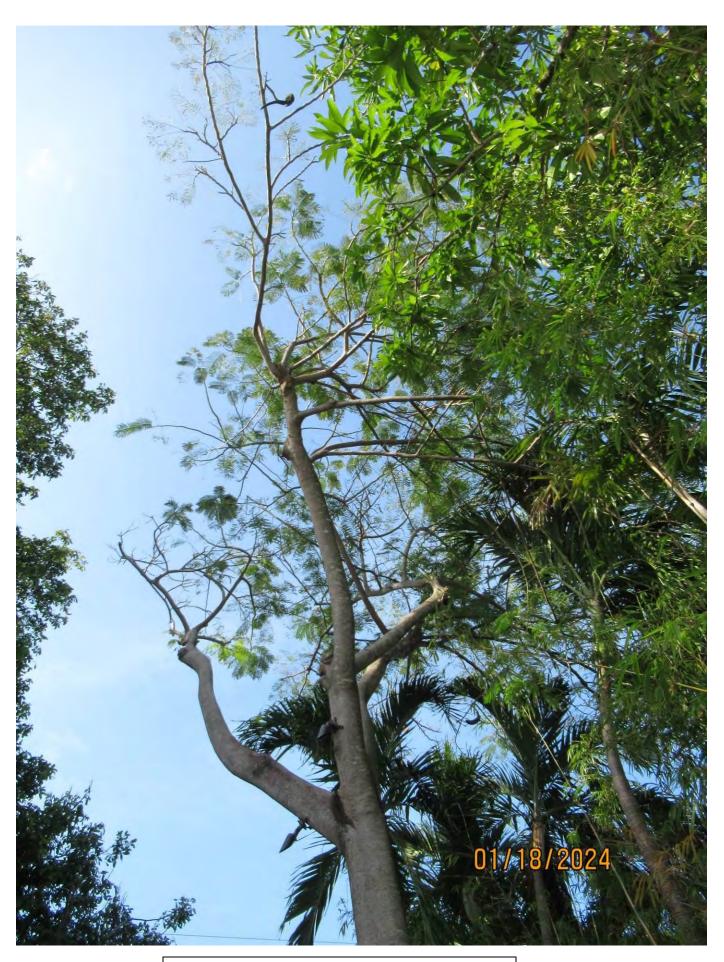

Photo of whole tree.

Two photos showing trunk and canopy branches, views 1 & 2.

Photo showing trunk and canopy branches, view 3.

Photo of tree trunk, view 1.

Phot of tree trunk, view 2. Trunk damage caused by contractor for Cocom Keys LLC in 2020 (TC Settlement Agreement).

Close up of trunk damage area #1.

Close up of trunk damage area #2.

Diameter: 14.3"

Location: 70% (growing in backyard, deck built around tree, trunk damage

due to contractor in 2020-settlement agreement.)

Species: 100% (on protected tree list)

Condition: 50% (overall condition is fair to poor, two large decay areas on main trunk due to contractor damage. Tree canopy cut away from pool.)

Total Average Value = 73%