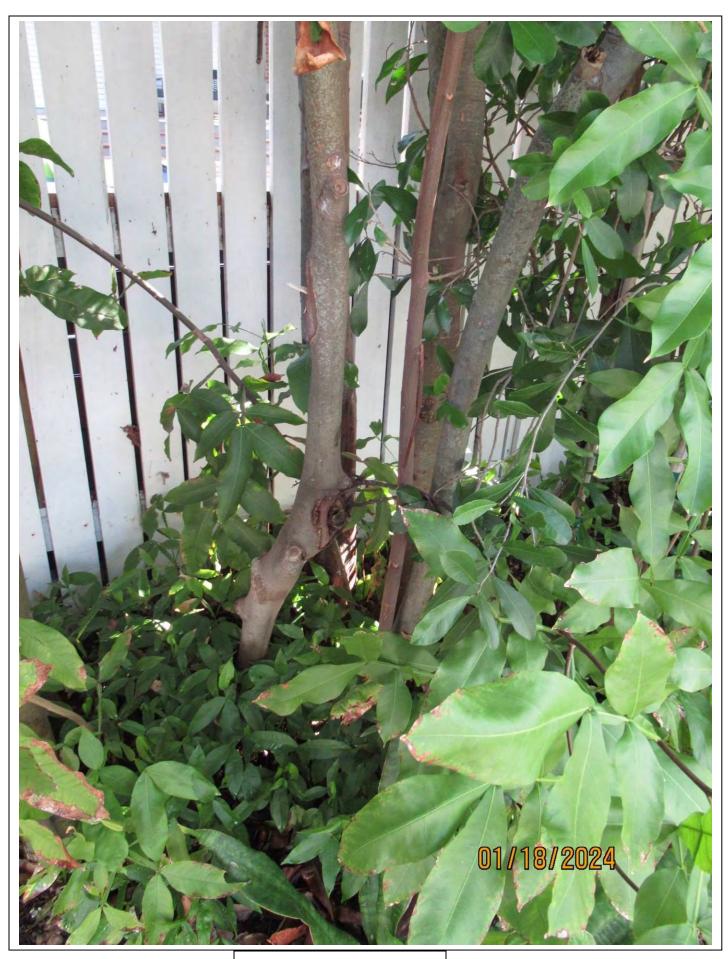

Photo of tree trunks, view 1.

Photo of tree trunks, view 2.

Photo of base of trees, view 2.

Photo of whole trees, taken from Nassau Lane.

Photo of tree trunks, view 3.

Photo of tree canopies, view 2.

Diameter: 5 Separate tree trunks growing in near proximity to each other:

6.3'', 2.2'', 3.5'', 3.8'', & 3.5'' = 19.3''

Location: 60% (growing in back of property along Nassau Drive property line under larger Spanish Lime tree canopy, growing in subcanopy tree planted area, not very noticeable, not much room for future growth.)