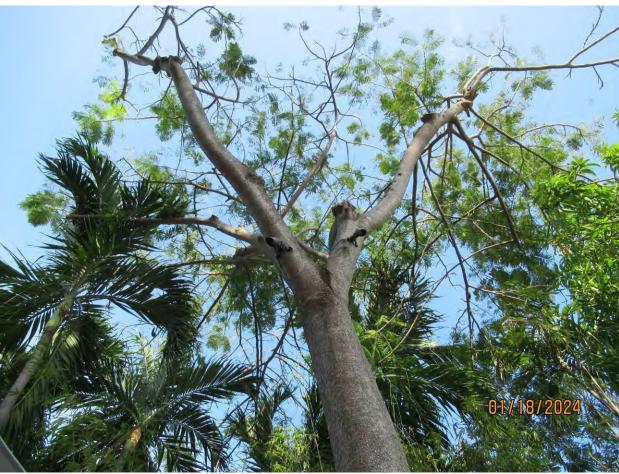

Photo of whole tree.

Two photos showing trunk and canopy branches, views 1 & 2.

Photo showing trunk and canopy branches, view 3.

Photo of tree trunk, view 1.

Phot of tree trunk, view 2. Trunk damage caused by contractor for Cocom Keys LLC in 2020 (TC Settlement Agreement).

Close up of trunk damage area #1.

Close up of trunk damage area #2.

Diameter: 14.3"

Location: 70% (growing in backyard, deck built around tree, trunk damage

due to contractor in 2020-settlement agreement.)