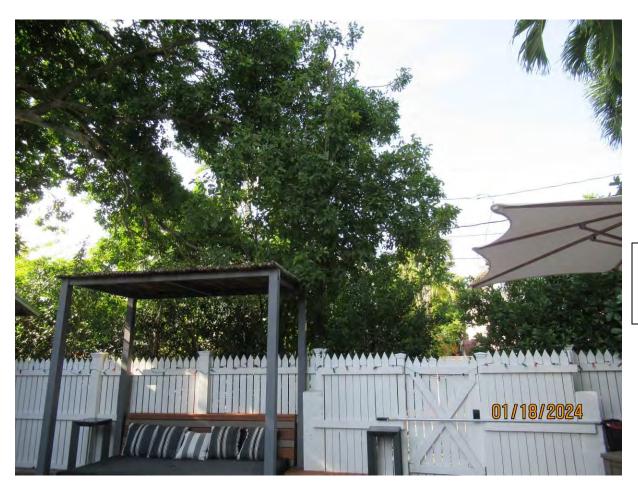

Tree Species: Spanish Lime (Melicoccus bijugatus)

Large Spanish Lime tree to remain

Photo showing location of young Spanish Lime trees, view 1.

Photo of tree canopies, view 1.

Photo showing base area of trees, view 1.

Photo of tree trunks, view 1.

Photo of tree trunks, view 2.

Photo of base of trees, view 2.

Photo of whole trees, taken from Nassau Lane.

Photo of tree trunks, view 3.

Photo of tree canopies, view 2.

Diameter: 5 Separate tree trunks growing in near proximity to each other: