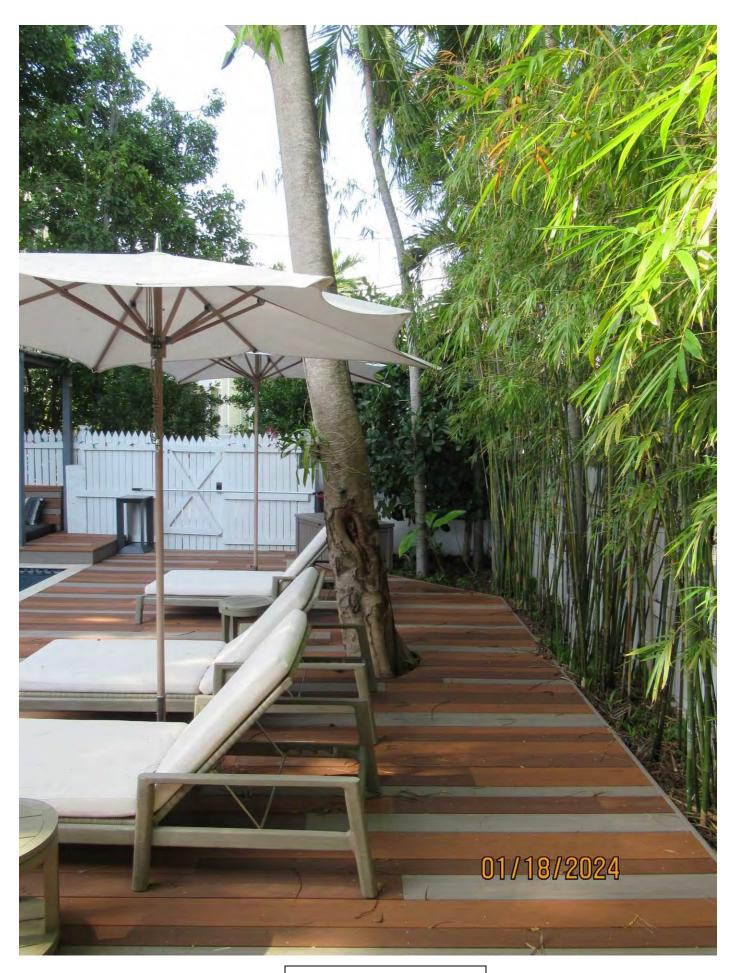

Species: 100% (on protected tree list)

Condition: 50% (overall condition is fair to poor, two large decay areas on main trunk due to contractor damage. Tree canopy cut away from pool.)

Total Average Value = 73%