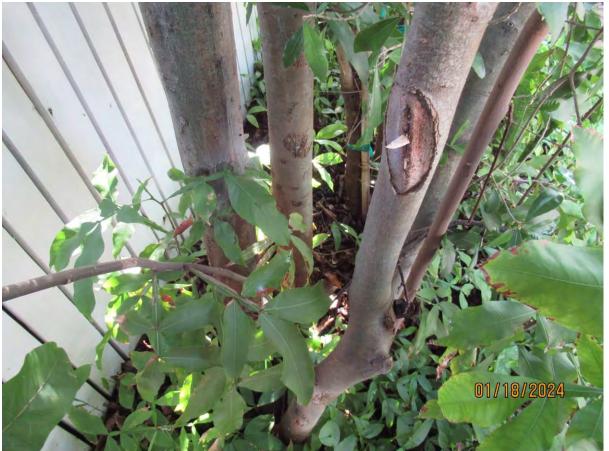

Photo of tree trunks, view 1.

Photo of tree trunks, view 2.

Photo of base of trees, view 2.

Photo of whole trees, taken from Nassau Lane.

Photo of tree trunks, view 3.

Photo of tree canopies, view 2.

Diameter: 5 Separate tree trunks growing in near proximity to each other:

6.3'', 2.2'', 3.5'', 3.8'', & 3.5'' = 19.3''

Location: 60% (growing in back of property along Nassau Drive property line under larger Spanish Lime tree canopy, growing in subcanopy tree planted area, not very noticeable, not much room for future growth.)