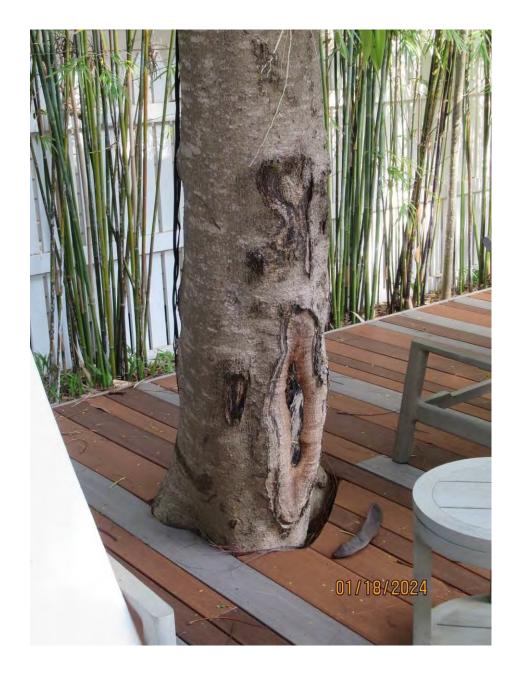

Photo of whole tree.

Two photos showing trunk and canopy branches, views 1 & 2.

Photo showing trunk and canopy branches, view 3.

Photo of tree trunk, view 1.

Phot of tree trunk, view 2. Trunk damage caused by contractor for Cocom Keys LLC in 2020 (TC Settlement Agreement).

Close up of trunk damage area #1.

Close up of trunk damage area #2.

Diameter: 14.3"

Location: 70% (growing in backyard, deck built around tree, trunk damage

due to contractor in 2020-settlement agreement.)

Species: 100% (on protected tree list)

Condition: 50% (overall condition is fair to poor, two large decay areas on main trunk due to contractor damage. Tree canopy cut away from pool.)

Total Average Value = 73%