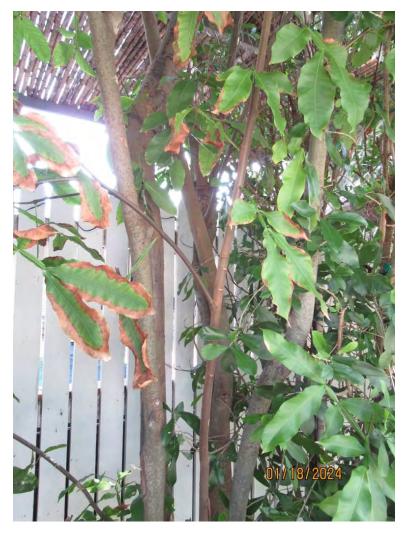

Tree Species: Spanish Lime (Melicoccus bijugatus)

Large Spanish Lime tree to remain

Photo showing location of young Spanish Lime trees, view 1.

Photo of tree canopies, view 1.

Photo showing base area of trees, view 1.

Photo of tree trunks, view 1.

Photo of tree trunks, view 2.

Photo of base of trees, view 2.

Photo of whole trees, taken from Nassau Lane.

Photo of tree trunks, view 3.

Photo of tree canopies, view 2.

Diameter: 5 Separate tree trunks growing in near proximity to each other:

6.3'', 2.2'', 3.5'', 3.8'', & 3.5'' = 19.3''

Location: 60% (growing in back of property along Nassau Drive property line under larger Spanish Lime tree canopy, growing in subcanopy tree planted area, not very noticeable, not much room for future growth.)