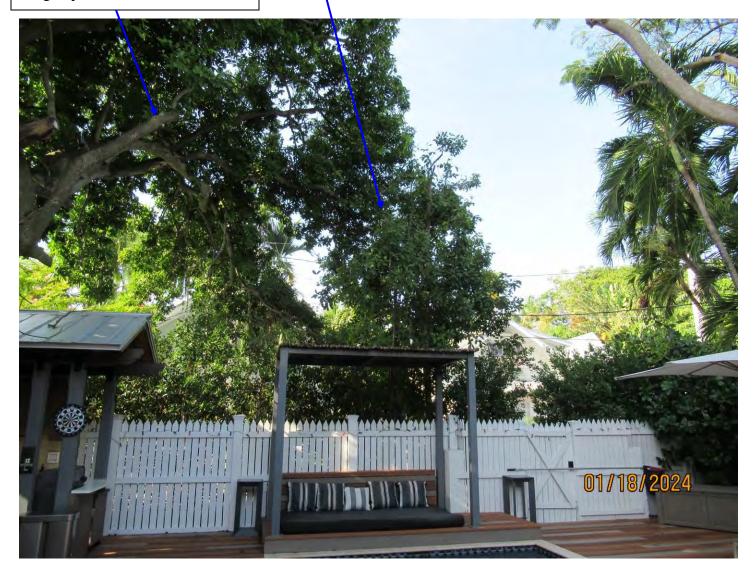

Tree Species: Spanish Lime (Melicoccus bijugatus)

Large Spanish Lime tree to remain

Photo showing location of young Spanish Lime trees, view 1.

Photo of tree canopies, view 1.

Photo showing base area of trees, view 1.

Photo of tree trunks, view 1.

Photo of tree trunks, view 2.

Photo of base of trees, view 2.

Photo of whole trees, taken from Nassau Lane.

Photo of tree trunks, view 3.

Photo of tree canopies, view 2.

Diameter: 5 Separate tree trunks growing in near proximity to each other: