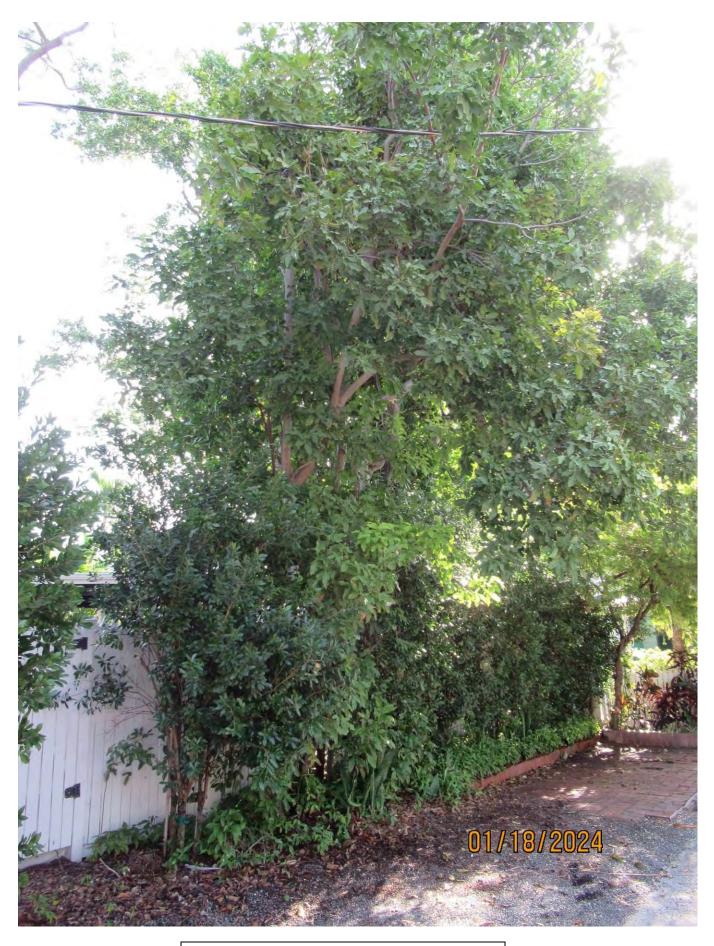

Tree Species: Spanish Lime (Melicoccus bijugatus)

Large Spanish Lime tree to remain

Photo showing location of young Spanish Lime trees, view 1.

Photo of tree canopies, view 1.

Photo showing base area of trees, view 1.

Photo of tree trunks, view 1.

Photo of tree trunks, view 2.

Photo of base of trees, view 2.

Photo of whole trees, taken from Nassau Lane.

Photo of tree trunks, view 3.

Photo of tree canopies, view 2.

Diameter: 5 Separate tree trunks growing in near proximity to each other:

6.3'', 2.2'', 3.5'', 3.8'', & 3.5'' = 19.3''

Location: 60% (growing in back of property along Nassau Drive property line under larger Spanish Lime tree canopy, growing in subcanopy tree planted area, not very noticeable, not much room for future growth.)