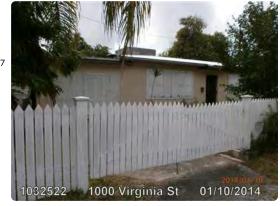

# **Site Facts:**

The site under review is located on the southeast corner at Virginia and Grinnell Streets that currently has a non-contributing single-story ranch house constructed in 1963. 1912 and 1926 Sanborn Maps indicates the American Catholic Church of the Holy Innocents was located on this parcel. The 1948 Sanborn Map shows the church was occupied by the El Salvador Methodist Church, and by 1962 a community building was constructed on this same parcel adjacent to the church.

The 1965 photograph inventory does not identify any structure at 1000 Virginia Street or 1101 Grinnell Street. The existing structure is identified as a non-contributing structure to the historic district.

# **Staff Analysis:**

The Certificate of Appropriateness is under review for the demolition of a single-story non-contributing house. The ranch styled structure appears to have no distinctive features or design elements and imagery of the property portray general disrepair and neglect. The only notable improvements to the property were the installation of a new roof in 2008, and new wood fencing in 2018, as identified on the Monroe County Property Appraiser.