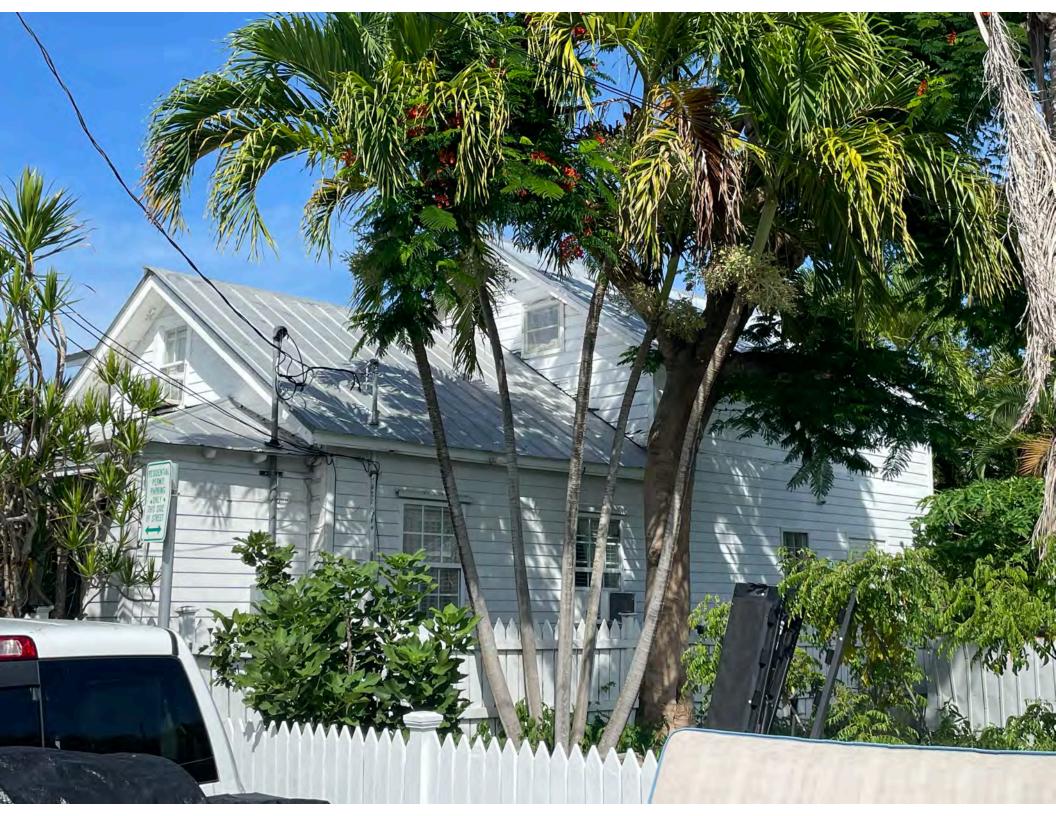

Existing structure.

Existing structure.

Site context.

Site plan.

Front (Virginia Street) façade.

Rear façade.

Side (northeast) façade.

Side (Grinnell Street) façade.