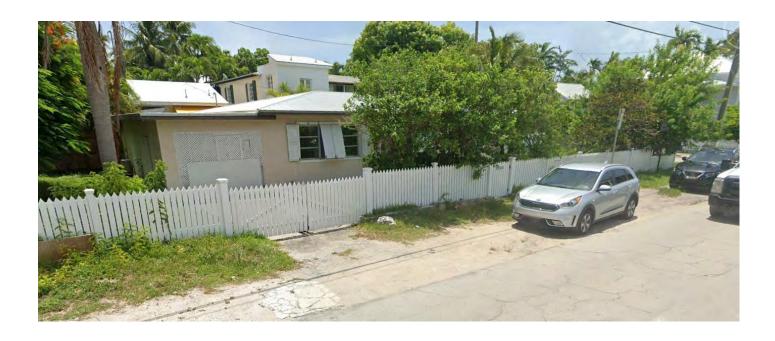

# **Site Facts:**

The site under review is located on the southeast corner at Virginia and Grinnell Streets that currently has a non-contributing single-story ranch house constructed in 1963. 1912 and 1926 Sanborn Maps indicates the American Catholic Church of the Holy Innocents was located on this parcel. The 1948 Sanborn Map shows the church was occupied by the El Salvador Methodist Church, and by 1962 a community building was constructed on this same parcel adjacent to the church.

The 1965 photograph inventory does not identify any structure at 1000 Virginia Street or 1101 Grinnell Street. The existing structure is identified as a non-contributing structure to the historic district.

# **Staff Analysis:**

The Certificate of Appropriateness is under review for the demolition of a single-story non-contributing house. The ranch styled structure appears to have no distinctive features or design elements and imagery of the property portray general disrepair and neglect. The only notable improvements to the property were the installation of a new roof in 2008, and new wood fencing in 2018, as identified on the Monroe County Property Appraiser.

Site plan.

Front (Virginia Street) façade.

Rear façade.

Side (northeast) façade.

Side (Grinnell Street) façade.