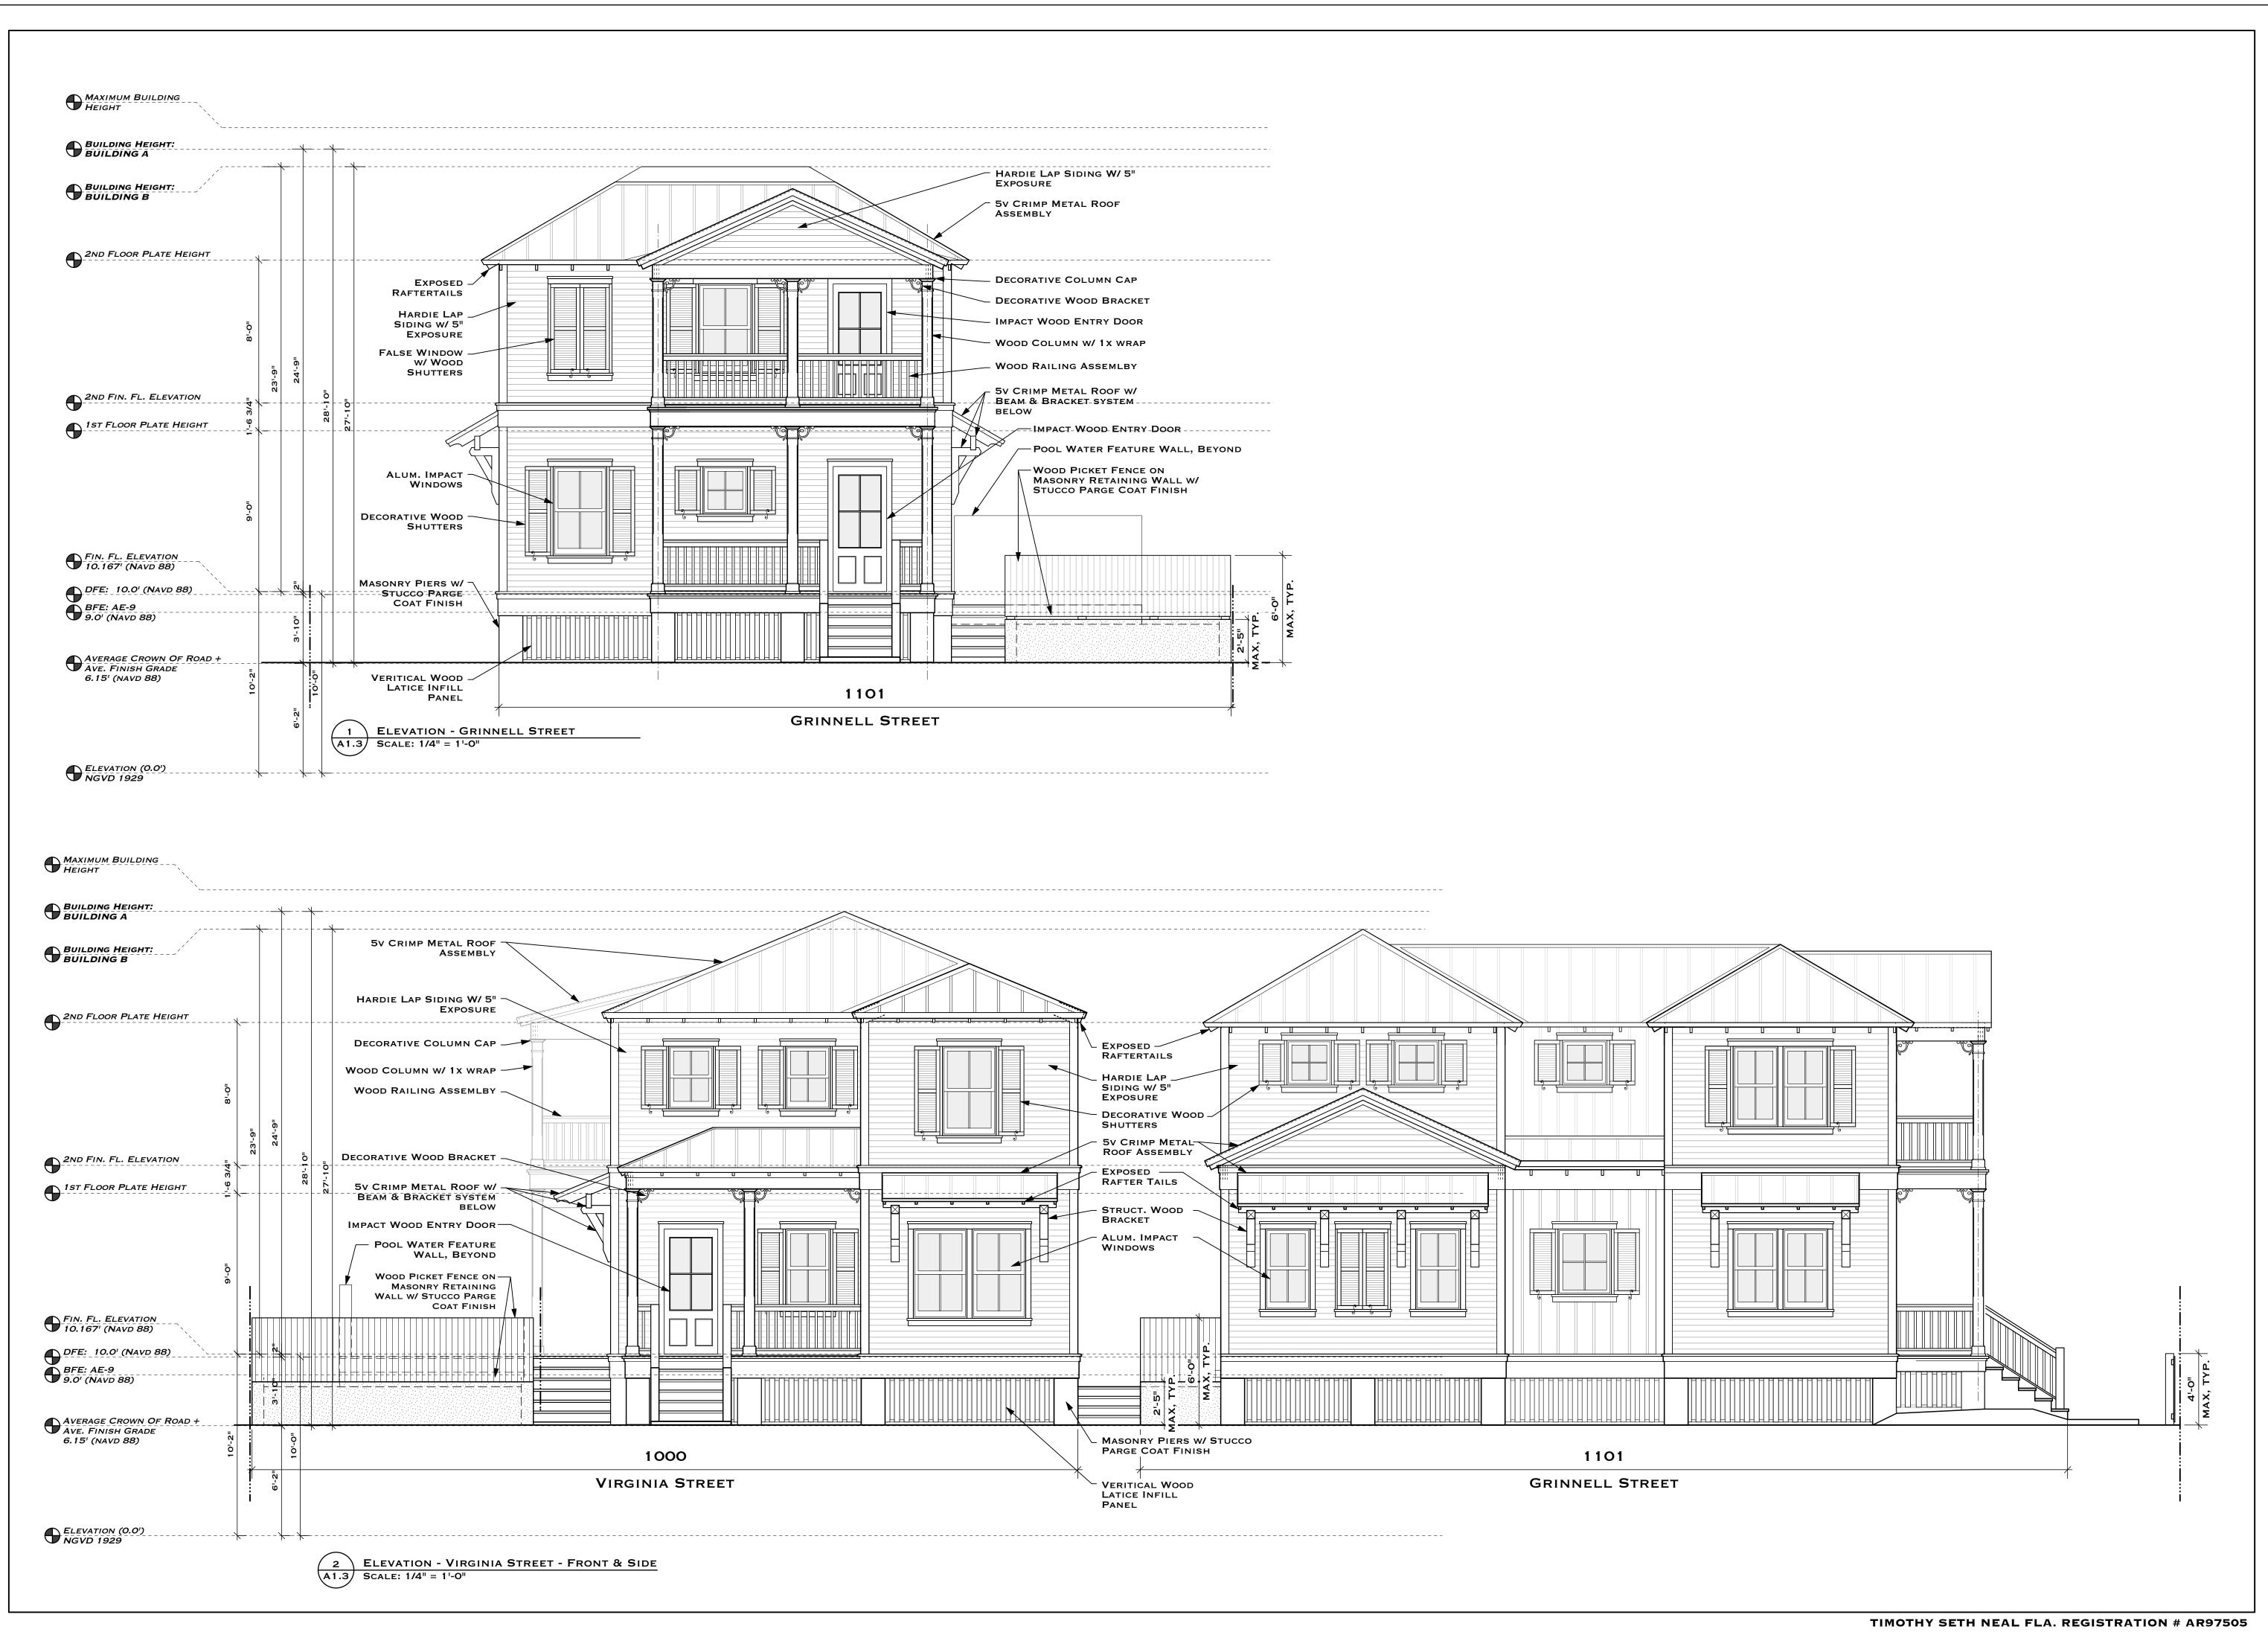

# **Staff Analysis:**

The Certificate of Appropriateness is under review for the demolition of a single-story non-contributing house. The ranch styled structure appears to have no distinctive features or design elements and imagery of the property portray general disrepair and neglect. The only notable improvements to the property were the installation of a new roof in 2008, and new wood fencing in 2018, as identified on the Monroe County Property Appraiser.

Site plan.

Front (Virginia Street) façade.

Rear façade.

Side (northeast) façade.

Side (Grinnell Street) façade.