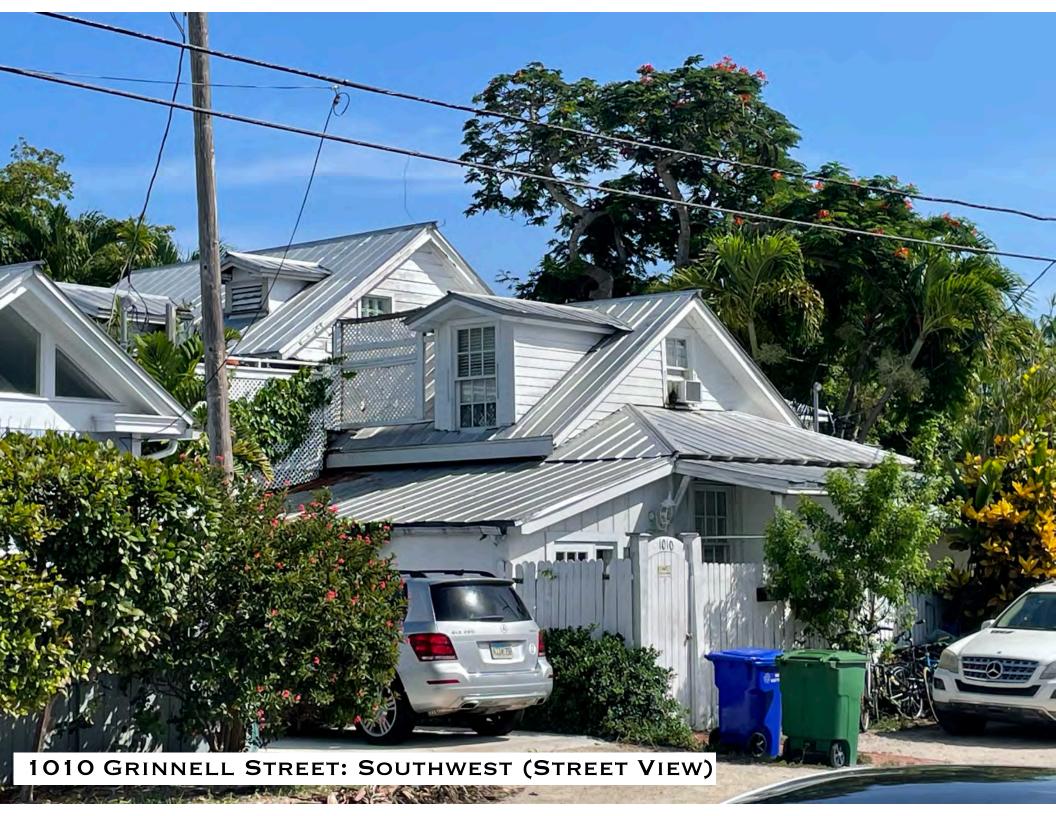

Existing structure.

Existing structure.

Site context.

Site plan.

Front (Virginia Street) façade.

Rear façade.

Side (northeast) façade.

Side (Grinnell Street) façade.