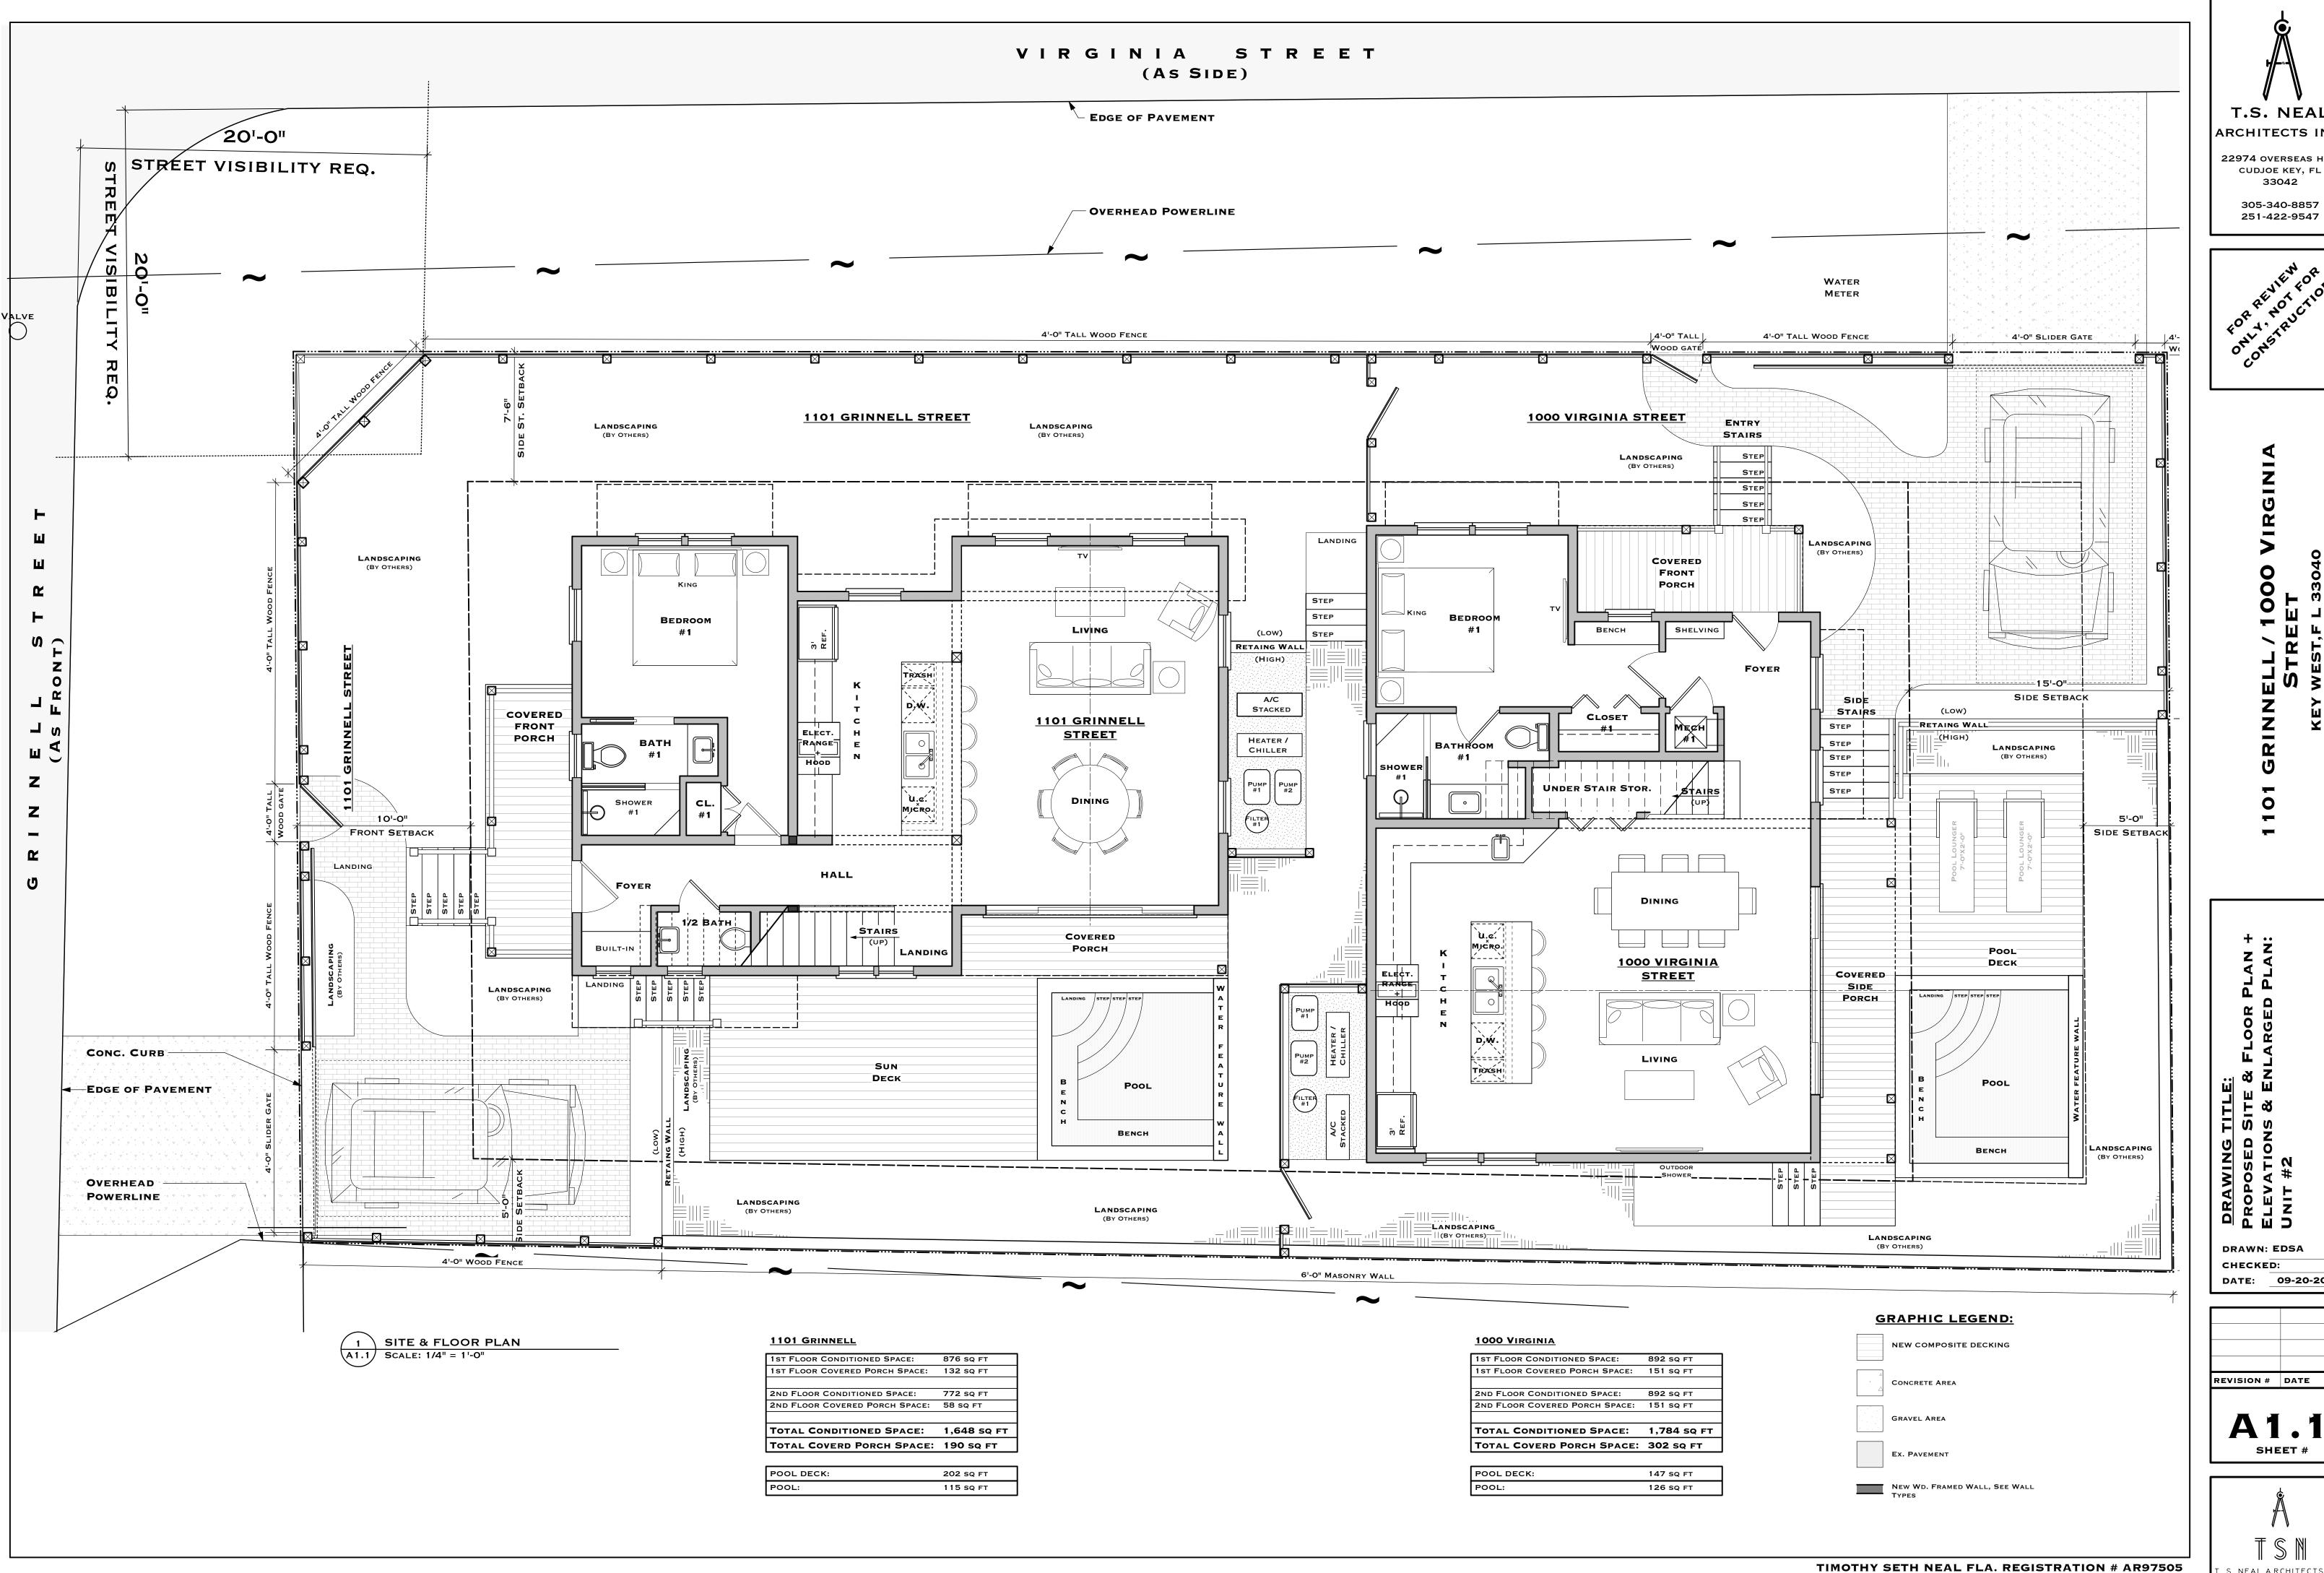

Site plan.

Front (Virginia Street) façade.

Rear façade.

Side (northeast) façade.

Side (Grinnell Street) façade.