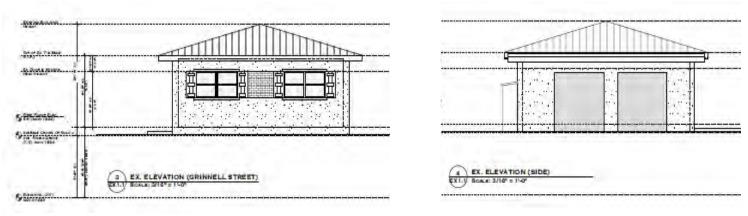

Existing structure.

Existing structure.

Site context.

Site plan.

Front (Virginia Street) façade.

Rear façade.

Side (northeast) façade.

Side (Grinnell Street) façade.