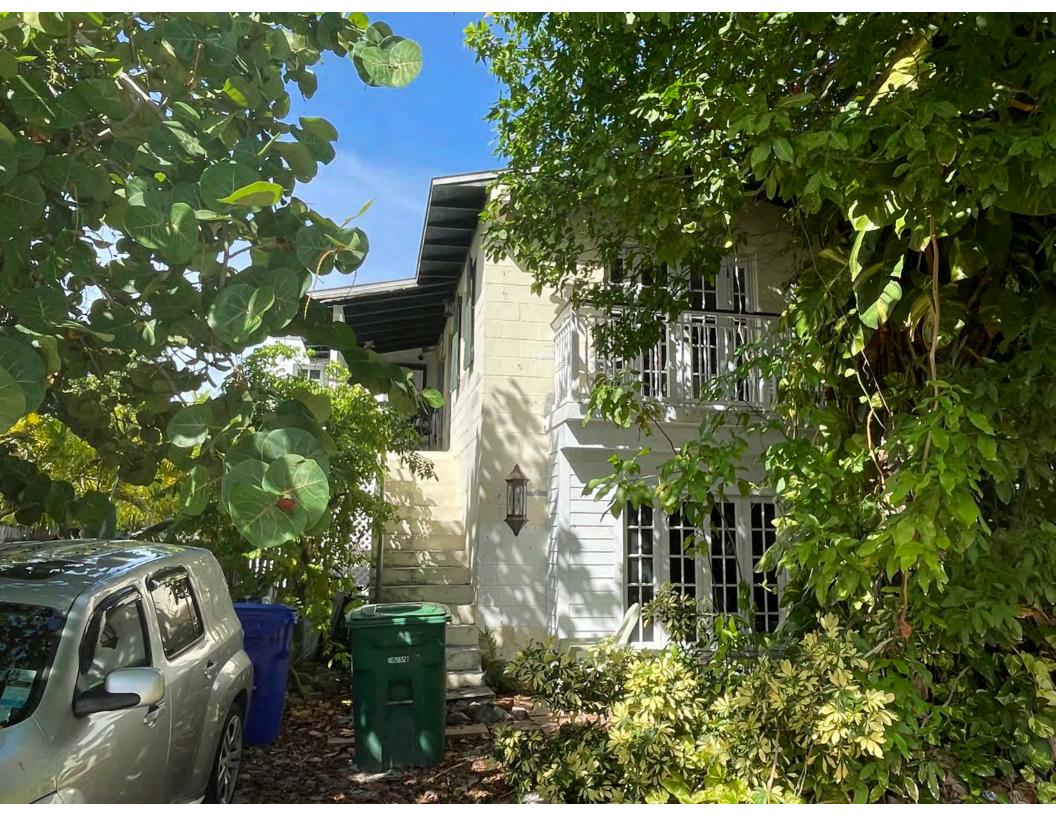

Existing structure.

Existing structure.

Site context.

Site plan.

Front (Virginia Street) façade.

Rear façade.

Side (northeast) façade.

Side (Grinnell Street) façade.