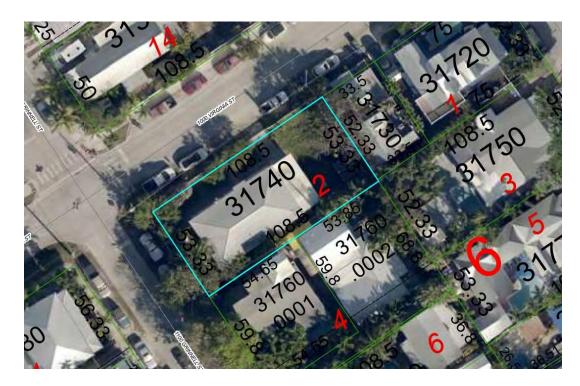

# **Site Facts:**

The site under review is located on the southeast corner at Virginia and Grinnell Streets that currently has a non-contributing single-story ranch house constructed in 1963. 1912 and 1926 Sanborn Maps indicates the American Catholic Church of the Holy Innocents was located on this parcel. The 1948 Sanborn Map shows the church was occupied by the El Salvador Methodist Church, and by 1962 a community building was constructed on this same parcel adjacent to the church.

Site plan.

Front (Virginia Street) façade.

Rear façade.

Side (northeast) façade.

Side (Grinnell Street) façade.