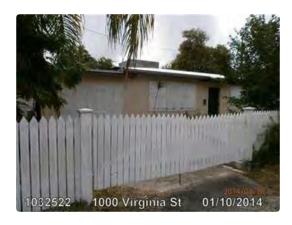

Existing structure.

Existing structure.

Site context.

# **Staff Analysis:**

The Certificate of Appropriateness is under review for the demolition of a single-story non-contributing house. The ranch styled structure appears to have no distinctive features or design elements and imagery of the property portray general disrepair and neglect. The only notable improvements to the property were the installation of a new roof in 2008, and new wood fencing in 2018, as identified on the Monroe County Property Appraiser.

Site plan.

Front (Virginia Street) façade.

Rear façade.

Side (northeast) façade.

Side (Grinnell Street) façade.