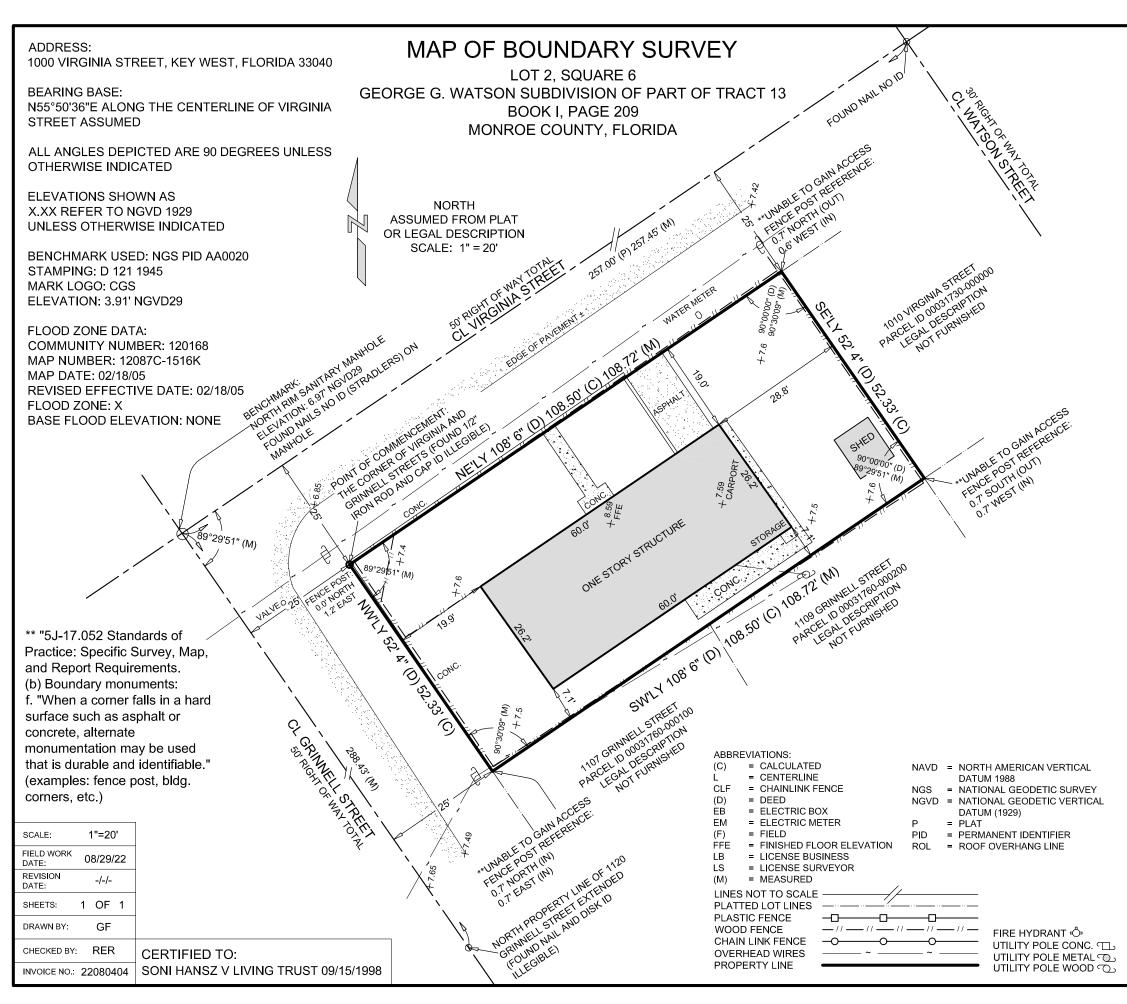

# **Site Facts:**

The site under review is located on the southeast corner at Virginia and Grinnell Streets that currently has a non-contributing single-story ranch house constructed in 1963. 1912 and 1926 Sanborn Maps indicates the American Catholic Church of the Holy Innocents was located on this parcel. The 1948 Sanborn Map shows the church was occupied by the El Salvador Methodist Church, and by 1962 a community building was constructed on this same parcel adjacent to the church.

The 1965 photograph inventory does not identify any structure at 1000 Virginia Street or 1101 Grinnell Street. The existing structure is identified as a non-contributing structure to the historic district.

Existing structure.

Existing structure.

Site context.

Site plan.

Front (Virginia Street) façade.

Rear façade.

Side (northeast) façade.

Side (Grinnell Street) façade.