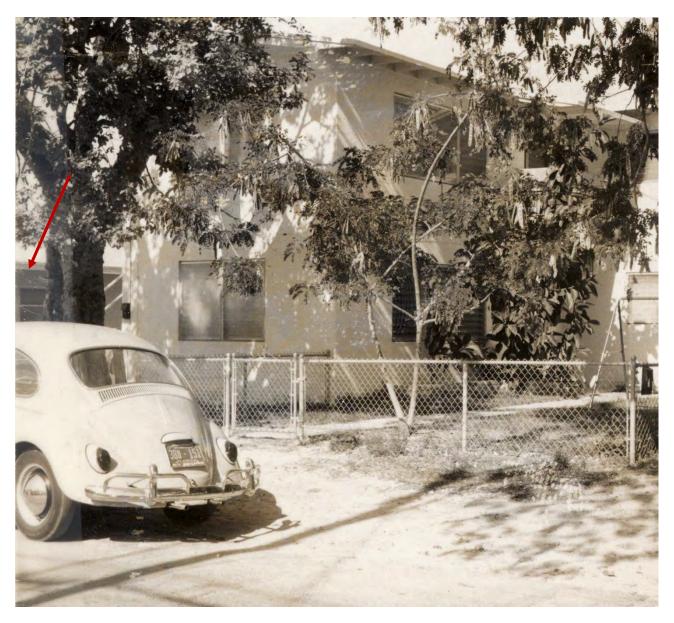

# **Staff Analysis:**

The Certificate of Appropriateness is under review for the demolition of a single-story non-contributing house. The ranch styled structure appears to have no distinctive features or design elements and imagery of the property portray general disrepair and neglect. The only notable improvements to the property were the installation of a new roof in 2008, and new wood fencing in 2018, as identified on the Monroe County Property Appraiser.

Site plan.

Front (Virginia Street) façade.

Rear façade.

Side (northeast) façade.

Side (Grinnell Street) façade.