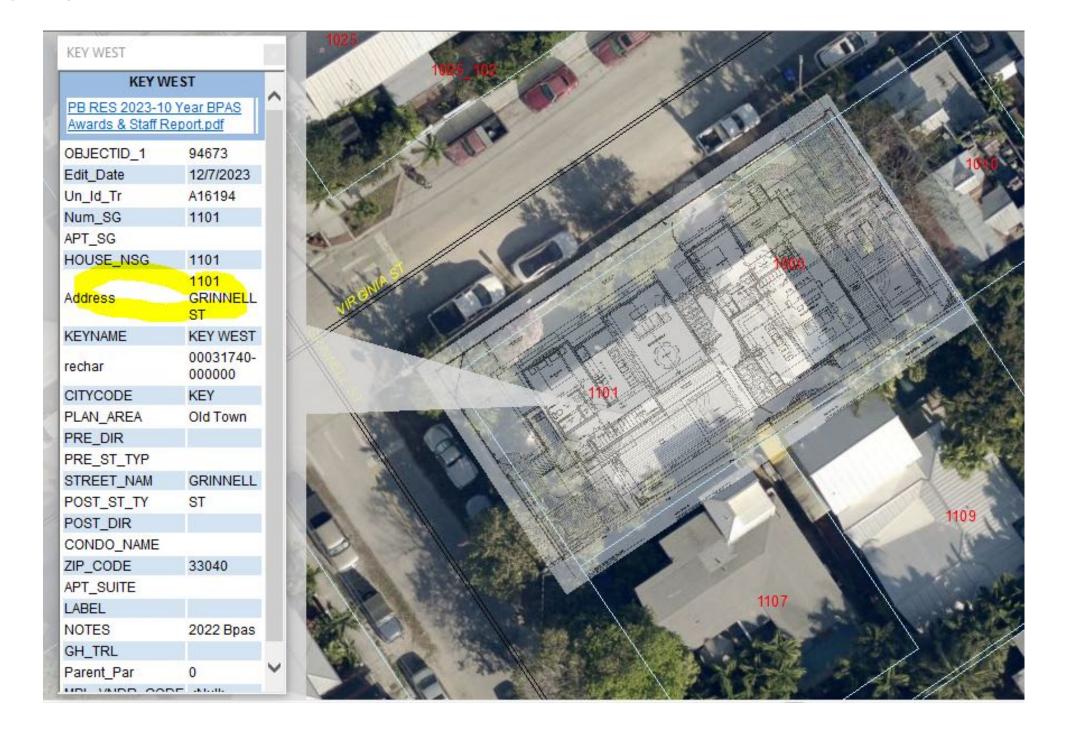

**Meeting Date:** February 27, 2024

**Applicant:** Evan Amato T.S.N Architects

**Application Number:** H2024-0004

Address: 1000 Virginia Street

# **Site Facts:**

The site under review is located on the southeast corner at Virginia and Grinnell Streets that currently has a non-contributing single-story ranch house constructed in 1963. 1912 and 1926 Sanborn Maps indicates the American Catholic Church of the Holy Innocents was located on this parcel. The 1948 Sanborn Map shows the church was occupied by the El Salvador Methodist Church, and by 1962 a community building was constructed on this same parcel adjacent to the church.

The 1965 photograph inventory does not identify any structure at 1000 Virginia Street or 1101 Grinnell Street. The existing structure is identified as a non-contributing structure to the historic district.