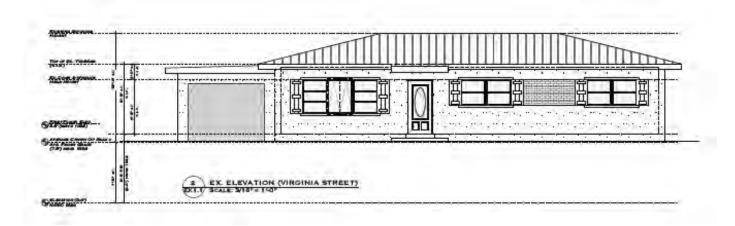

Existing structure.

Existing structure.

Site context.

Site plan.

Front (Virginia Street) façade.

Rear façade.

Side (northeast) façade.

Side (Grinnell Street) façade.