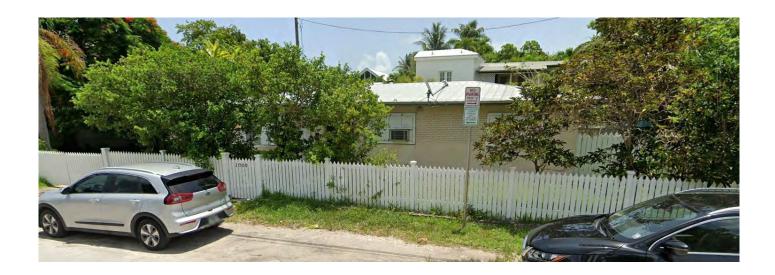

# **Site Facts:**

The site under review is located on the southeast corner at Virginia and Grinnell Streets that currently has a non-contributing single-story ranch house constructed in 1963. 1912 and 1926 Sanborn Maps indicates the American Catholic Church of the Holy Innocents was located on this parcel. The 1948 Sanborn Map shows the church was occupied by the El Salvador Methodist Church, and by 1962 a community building was constructed on this same parcel adjacent to the church.

The 1965 photograph inventory does not identify any structure at 1000 Virginia Street or 1101 Grinnell Street. The existing structure is identified as a non-contributing structure to the historic district.

# **Staff Analysis:**

The Certificate of Appropriateness is under review for the demolition of a single-story non-contributing house. The ranch styled structure appears to have no distinctive features or design elements and imagery of the property portray general disrepair and neglect. The only notable improvements to the property were the installation of a new roof in 2008, and new wood fencing in 2018, as identified on the Monroe County Property Appraiser.

Site plan.

Front (Virginia Street) façade.

Rear façade.

Side (northeast) façade.

Side (Grinnell Street) façade.