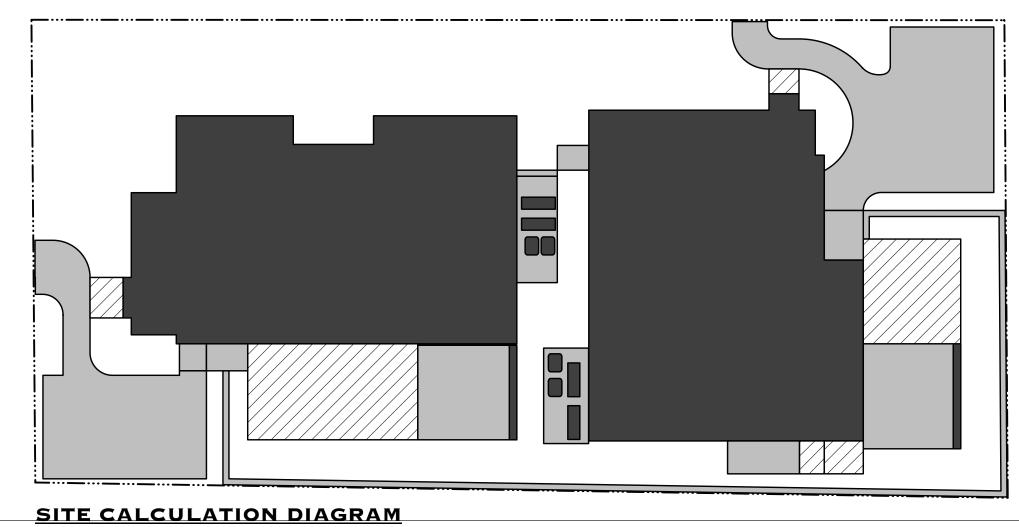

Site plan.

Front (Virginia Street) façade.

Rear façade.

Side (northeast) façade.

Side (Grinnell Street) façade.