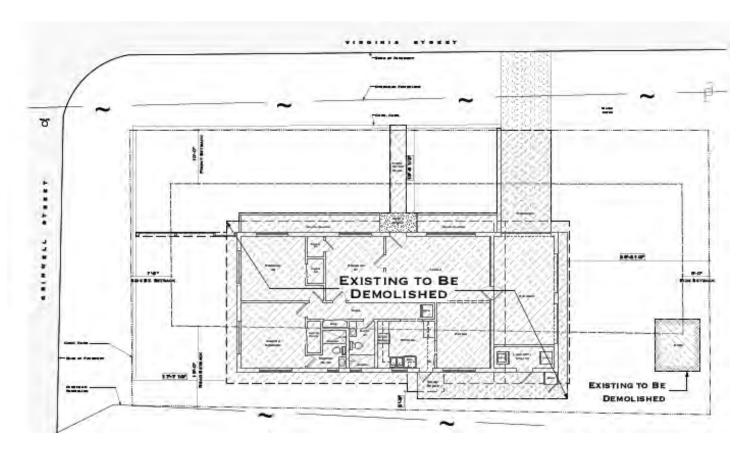

# **Description of Work:**

Demolition of a single-story non-contributing house.

(2) For a contributing historic or noncontributing building or structure, a complete construction plan for the site is approved by the historic architectural review commission.

The applicant has submitted drawings as part of this review. If approved, HARC staff will review construction documents during building permitting for consistency with approved schematic plans.

Site plan.

Front (Virginia Street) façade.

Rear façade.

Side (northeast) façade.

Side (Grinnell Street) façade.

# DETAILED PROJECT DESCRIPTION OF DEMOLITION

THE EXISTING, HISTORIC, NON-CONTRIBUTING, SINGLE STORY (MU WALLED STRUCTURE WITH LOW SLOPE METAL ROOF IS TO BE COMPLETELY DEMOLISHED.