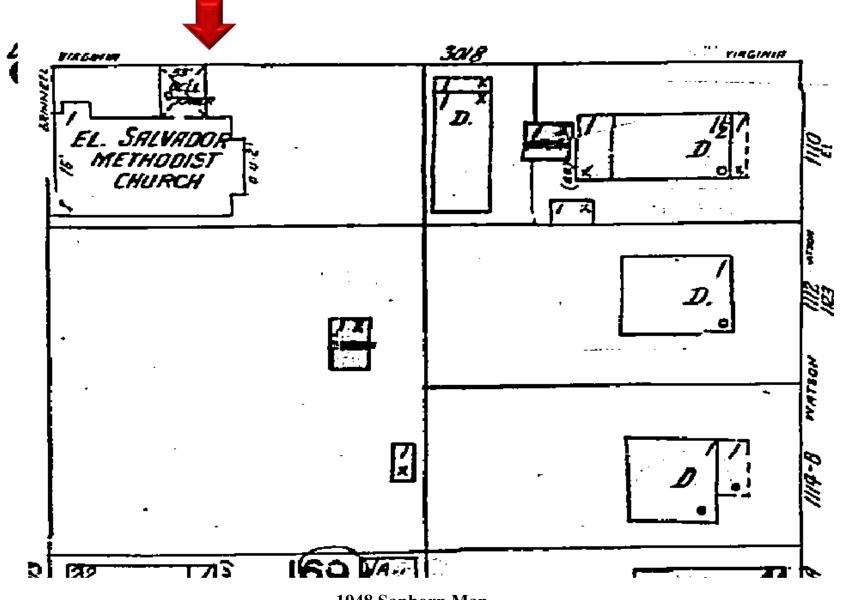

# **Site Facts:**

The site under review is located on the southeast corner at Virginia and Grinnell Streets that currently has a non-contributing single-story ranch house constructed in 1963. 1912 and 1926 Sanborn Maps indicates the American Catholic Church of the Holy Innocents was located on this parcel. The 1948 Sanborn Map shows the church was occupied by the El Salvador Methodist Church, and by 1962 a community building was constructed on this same parcel adjacent to the church.

The 1965 photograph inventory does not identify any structure at 1000 Virginia Street or 1101 Grinnell Street. The existing structure is identified as a non-contributing structure to the historic district.