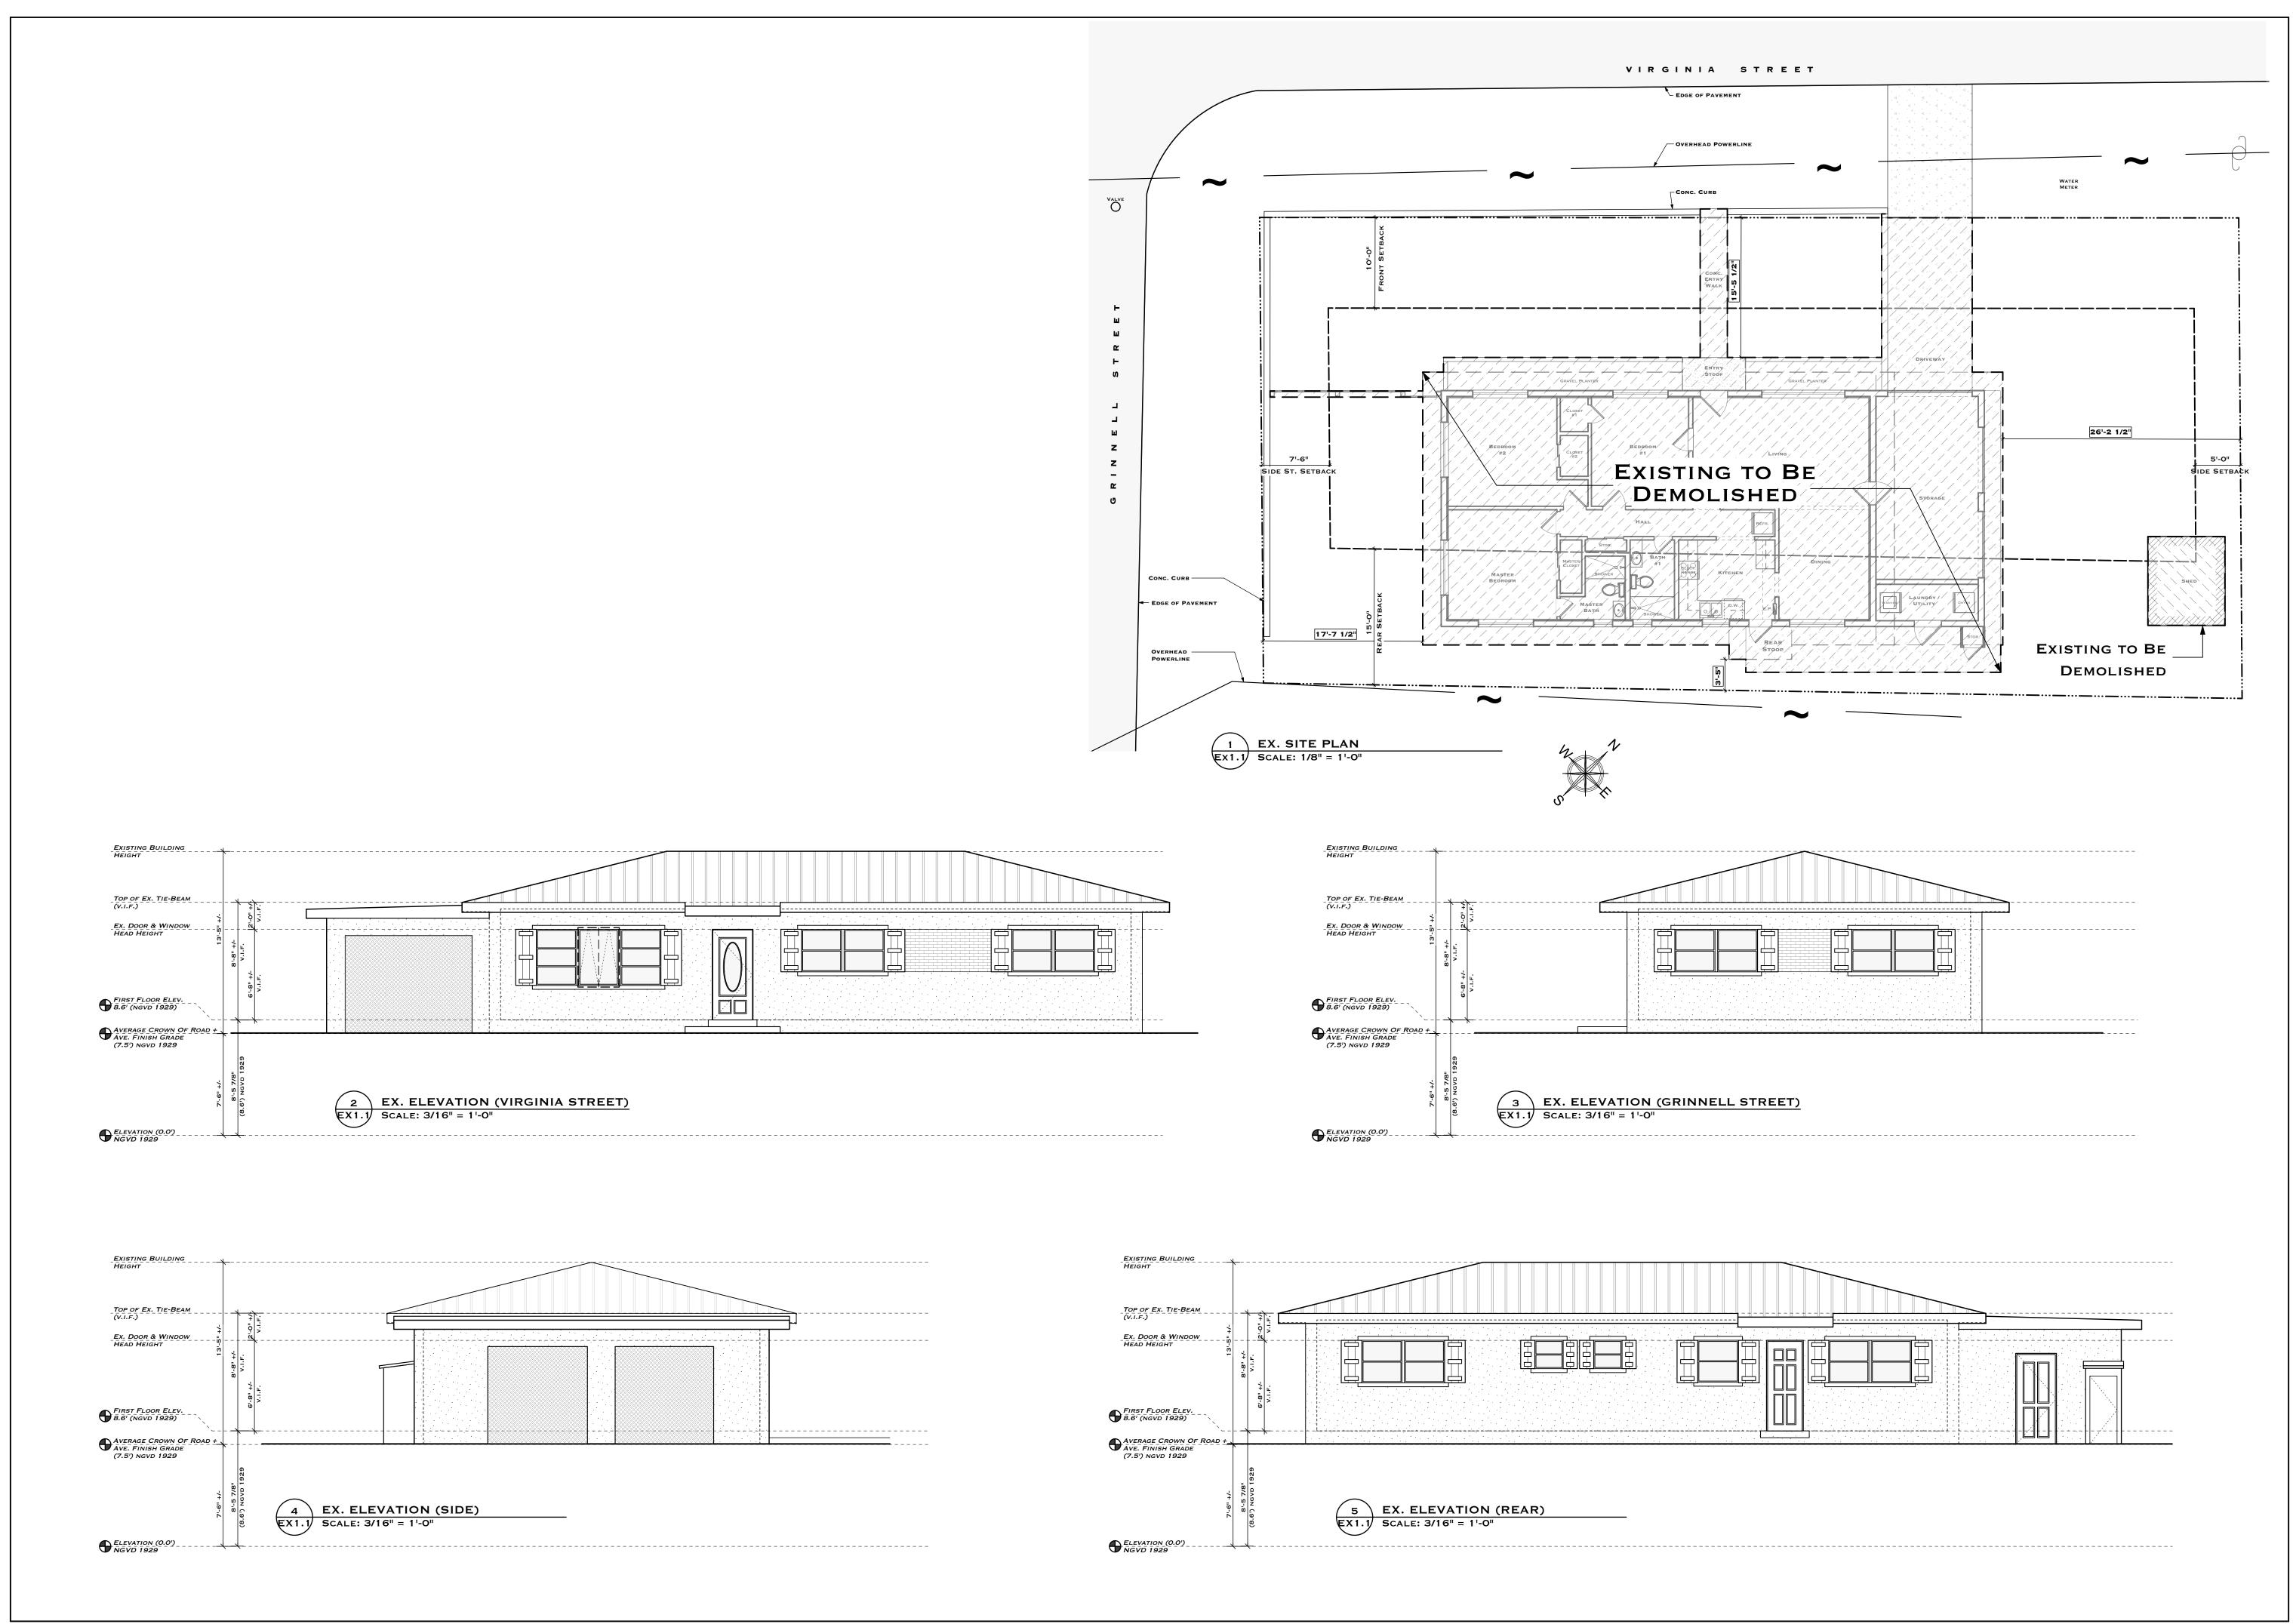

# **Description of Work:**

Demolition of a single-story non-contributing house.

# **Site Facts:**

The site under review is located on the southeast corner at Virginia and Grinnell Streets that currently has a non-contributing single-story ranch house constructed in 1963. 1912 and 1926 Sanborn Maps indicates the American Catholic Church of the Holy Innocents was located on this parcel. The 1948 Sanborn Map shows the church was occupied by the El Salvador Methodist Church, and by 1962 a community building was constructed on this same parcel adjacent to the church.

# **Staff Analysis:**

The Certificate of Appropriateness is under review for the demolition of a single-story non-contributing house. The ranch styled structure appears to have no distinctive features or design elements and imagery of the property portray general disrepair and neglect. The only notable improvements to the property were the installation of a new roof in 2008, and new wood fencing in 2018, as identified on the Monroe County Property Appraiser.

Site plan.

Front (Virginia Street) façade.

Rear façade.

Side (northeast) façade.

Side (Grinnell Street) façade.