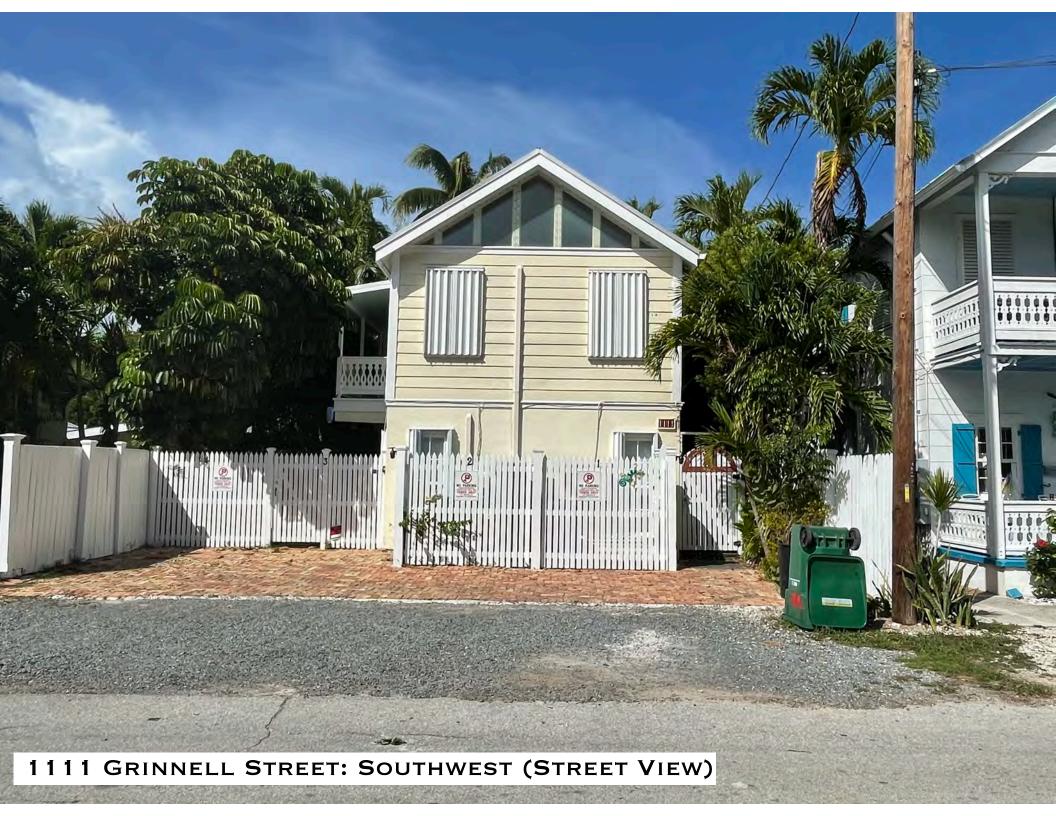

Existing structure.

Existing structure.

Site context.

Site plan.

Front (Virginia Street) façade.

Rear façade.

Side (northeast) façade.

Side (Grinnell Street) façade.