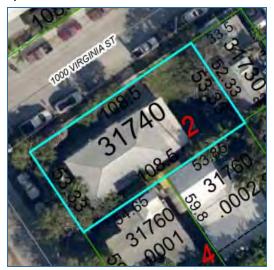

# **Site Facts:**

The site under review is located on the southeast corner at Virginia and Grinnell Streets that currently has a non-contributing single-story ranch house constructed in 1963. 1912 and 1926 Sanborn Maps indicates the American Catholic Church of the Holy Innocents was located on this parcel. The 1948 Sanborn Map shows the church was occupied by the El Salvador Methodist Church, and by 1962 a community building was constructed on this same parcel adjacent to the church.

Site plan.

Front (Virginia Street) façade.

Rear façade.

Side (northeast) façade.

Side (Grinnell Street) façade.