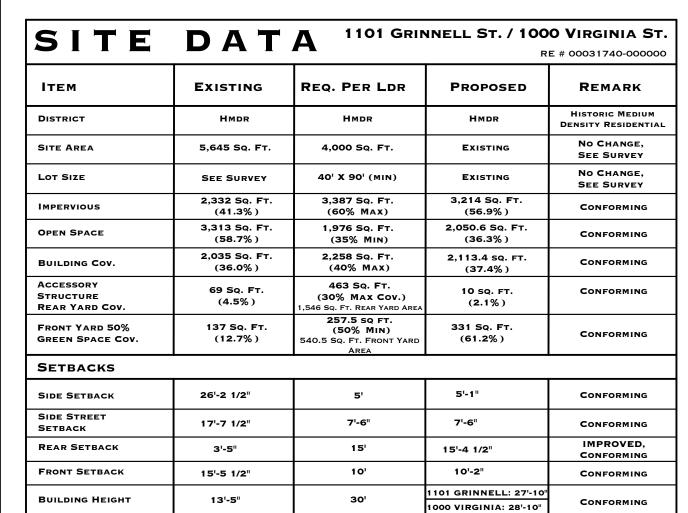

# **Site Facts:**

The site under review is located on the southeast corner at Virginia and Grinnell Streets that currently has a non-contributing single-story ranch house constructed in 1963. 1912 and 1926 Sanborn Maps indicates the American Catholic Church of the Holy Innocents was located on this parcel. The 1948 Sanborn Map shows the church was occupied by the El Salvador Methodist Church, and by 1962 a community building was constructed on this same parcel adjacent to the church.

The 1965 photograph inventory does not identify any structure at 1000 Virginia Street or 1101 Grinnell Street. The existing structure is identified as a non-contributing structure to the historic district.

# **Staff Analysis:**

The Certificate of Appropriateness is under review for the demolition of a single-story non-contributing house. The ranch styled structure appears to have no distinctive features or design elements and imagery of the property portray general disrepair and neglect. The only notable improvements to the property were the installation of a new roof in 2008, and new wood fencing in 2018, as identified on the Monroe County Property Appraiser.