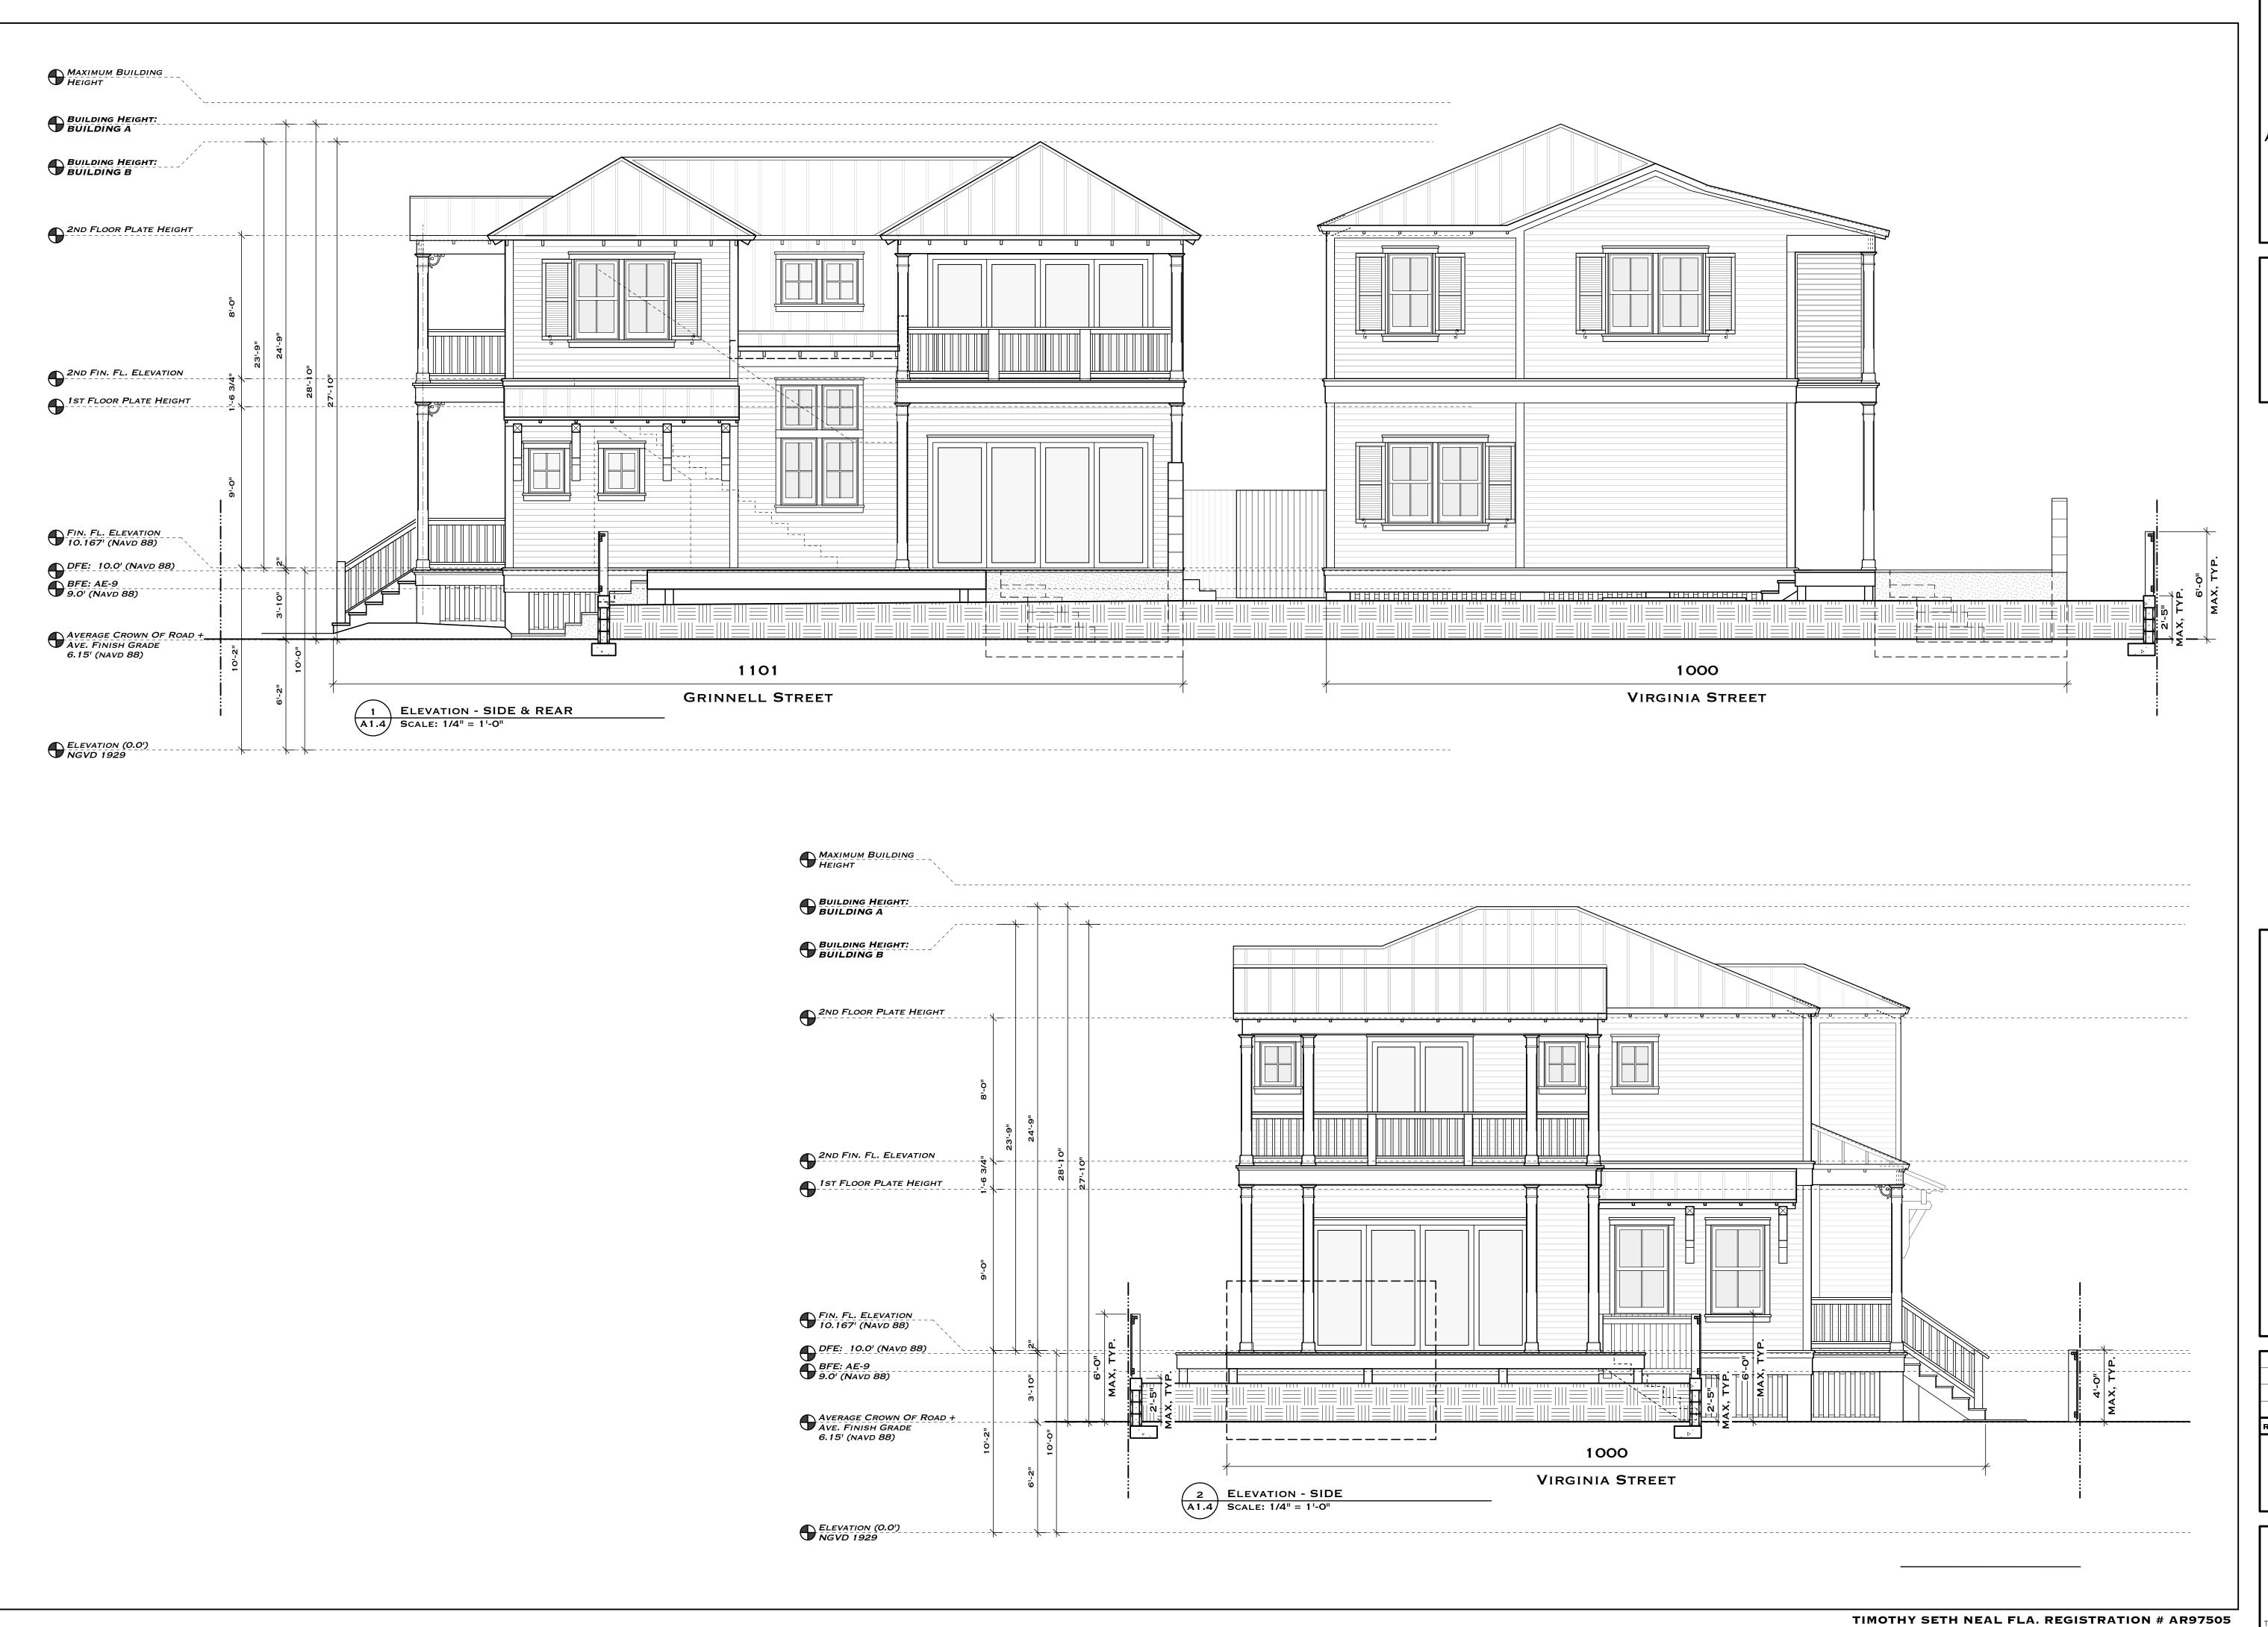

# **Staff Analysis:**

The Certificate of Appropriateness is under review for the demolition of a single-story non-contributing house. The ranch styled structure appears to have no distinctive features or design elements and imagery of the property portray general disrepair and neglect. The only notable improvements to the property were the installation of a new roof in 2008, and new wood fencing in 2018, as identified on the Monroe County Property Appraiser.

Site plan.

Front (Virginia Street) façade.

Rear façade.

Side (northeast) façade.

Side (Grinnell Street) façade.