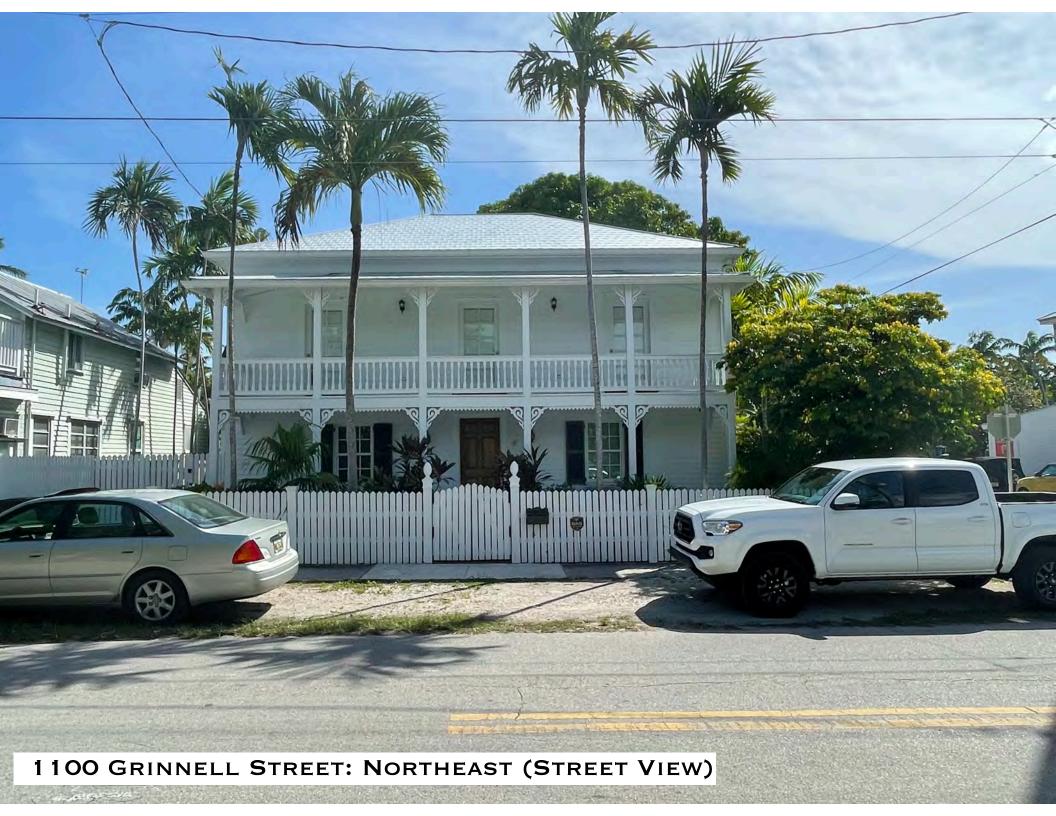

# **Site Facts:**

The site under review is located on the southeast corner at Virginia and Grinnell Streets that currently has a non-contributing single-story ranch house constructed in 1963. 1912 and 1926 Sanborn Maps indicates the American Catholic Church of the Holy Innocents was located on this parcel. The 1948 Sanborn Map shows the church was occupied by the El Salvador Methodist Church, and by 1962 a community building was constructed on this same parcel adjacent to the church.

The 1965 photograph inventory does not identify any structure at 1000 Virginia Street or 1101 Grinnell Street. The existing structure is identified as a non-contributing structure to the historic district.

Existing structure.

Existing structure.

Site context.

Site plan.

Front (Virginia Street) façade.

Rear façade.

Side (northeast) façade.

Side (Grinnell Street) façade.