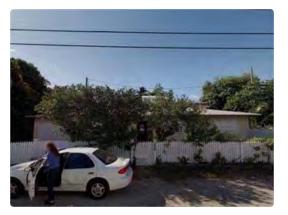

Existing structure.

Existing structure.

Site context.

# **Staff Analysis:**

The Certificate of Appropriateness is under review for the demolition of a single-story non-contributing house. The ranch styled structure appears to have no distinctive features or design elements and imagery of the property portray general disrepair and neglect. The only notable improvements to the property were the installation of a new roof in 2008, and new wood fencing in 2018, as identified on the Monroe County Property Appraiser.

Site plan.

Front (Virginia Street) façade.

Rear façade.

Side (northeast) façade.

Side (Grinnell Street) façade.