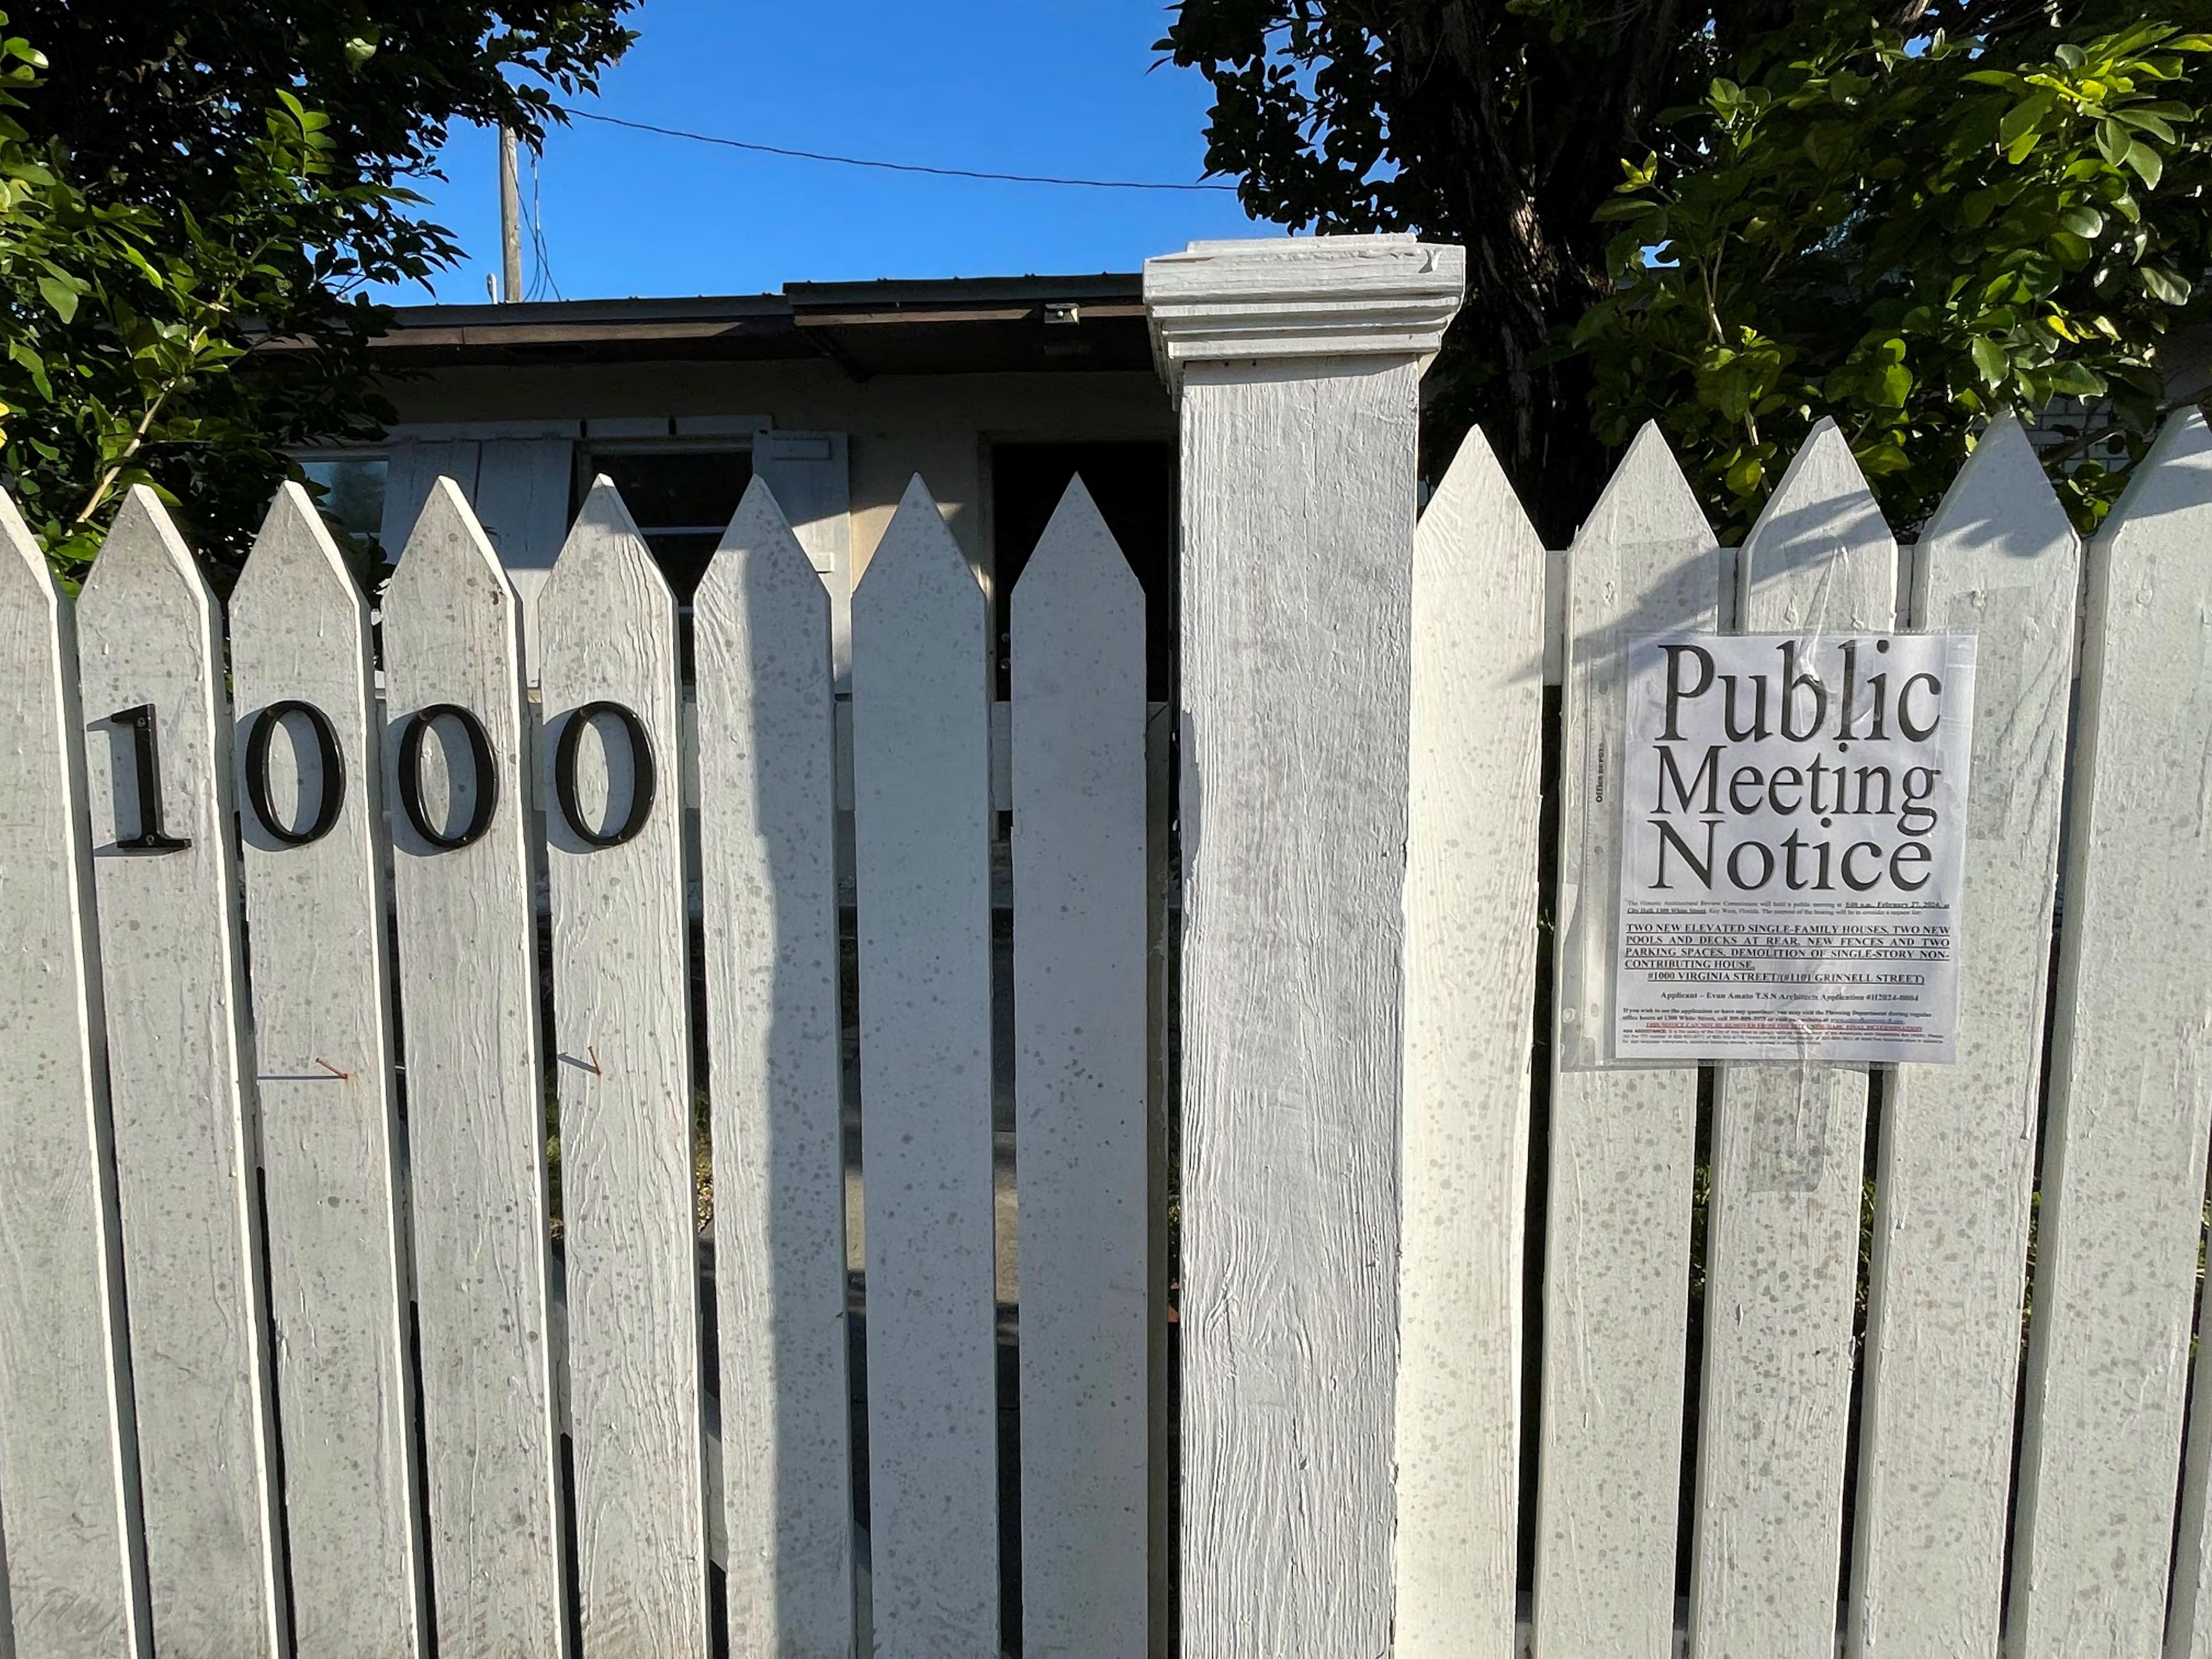

# **Site Facts:**

The site under review is located on the southeast corner at Virginia and Grinnell Streets that currently has a non-contributing single-story ranch house constructed in 1963. 1912 and 1926 Sanborn Maps indicates the American Catholic Church of the Holy Innocents was located on this parcel. The 1948 Sanborn Map shows the church was occupied by the El Salvador Methodist Church, and by 1962 a community building was constructed on this same parcel adjacent to the church.

The 1965 photograph inventory does not identify any structure at 1000 Virginia Street or 1101 Grinnell Street. The existing structure is identified as a non-contributing structure to the historic district.

# **Staff Analysis:**

The Certificate of Appropriateness is under review for the demolition of a single-story non-contributing house. The ranch styled structure appears to have no distinctive features or design elements and imagery of the property portray general disrepair and neglect. The only notable improvements to the property were the installation of a new roof in 2008, and new wood fencing in 2018, as identified on the Monroe County Property Appraiser.