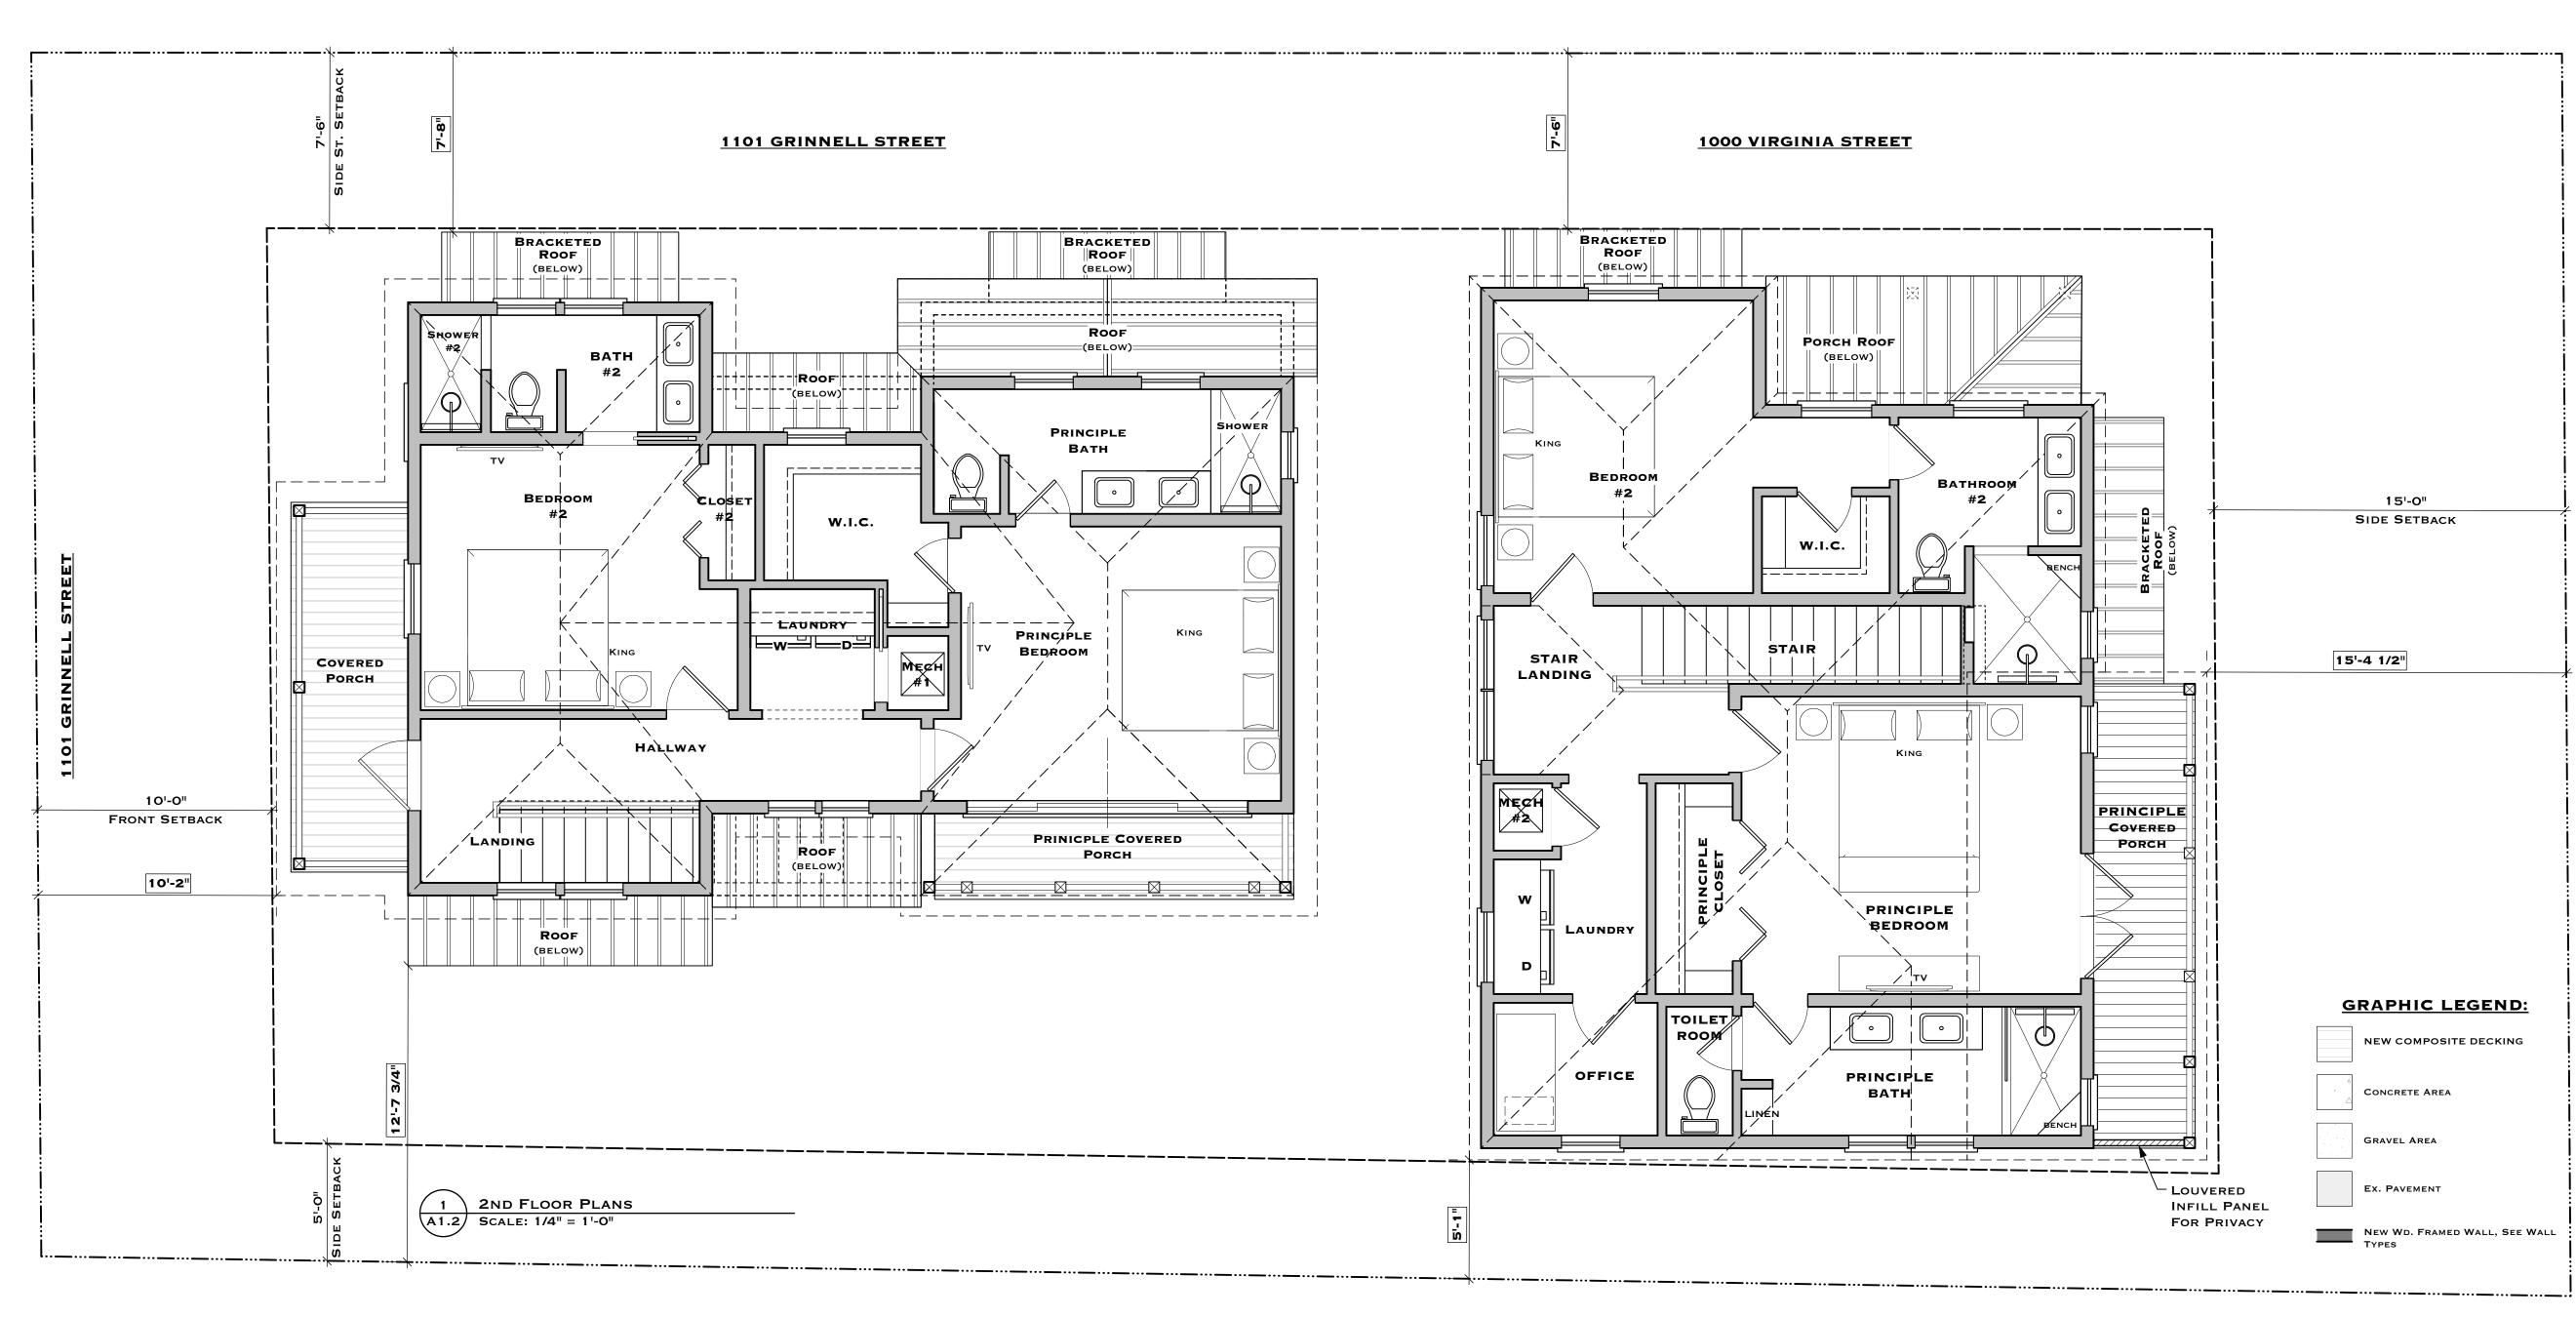

Site plan.

Front (Virginia Street) façade.

Rear façade.

Side (northeast) façade.

Side (Grinnell Street) façade.