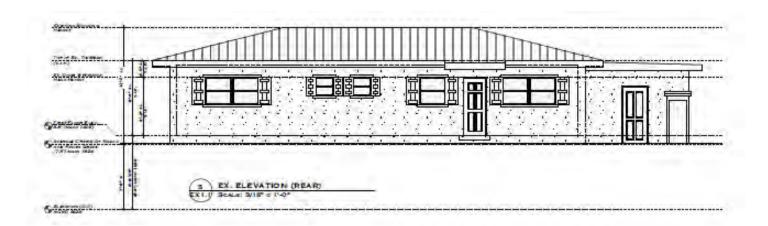

Existing structure.

Existing structure.

Site context.

Site plan.

Front (Virginia Street) façade.

Rear façade.

Side (northeast) façade.

Side (Grinnell Street) façade.