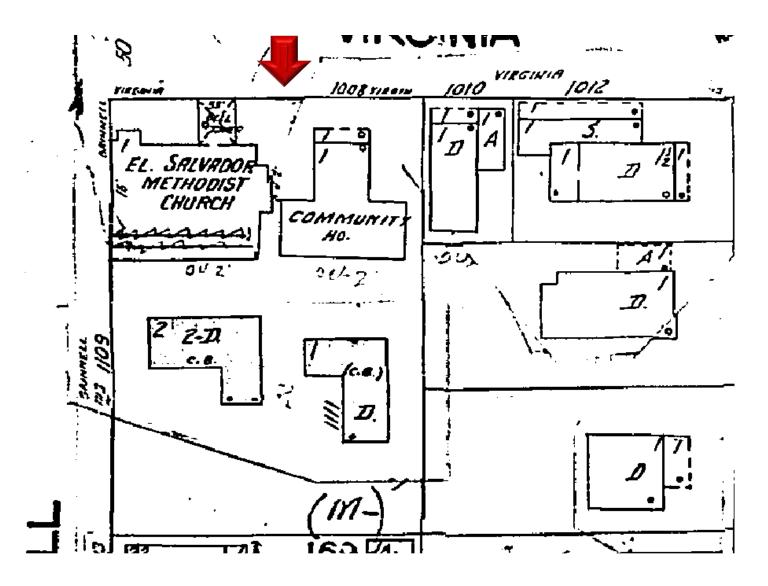

# **Site Facts:**

The site under review is located on the southeast corner at Virginia and Grinnell Streets that currently has a non-contributing single-story ranch house constructed in 1963. 1912 and 1926 Sanborn Maps indicates the American Catholic Church of the Holy Innocents was located on this parcel. The 1948 Sanborn Map shows the church was occupied by the El Salvador Methodist Church, and by 1962 a community building was constructed on this same parcel adjacent to the church.

The 1965 photograph inventory does not identify any structure at 1000 Virginia Street or 1101 Grinnell Street. The existing structure is identified as a non-contributing structure to the historic district.