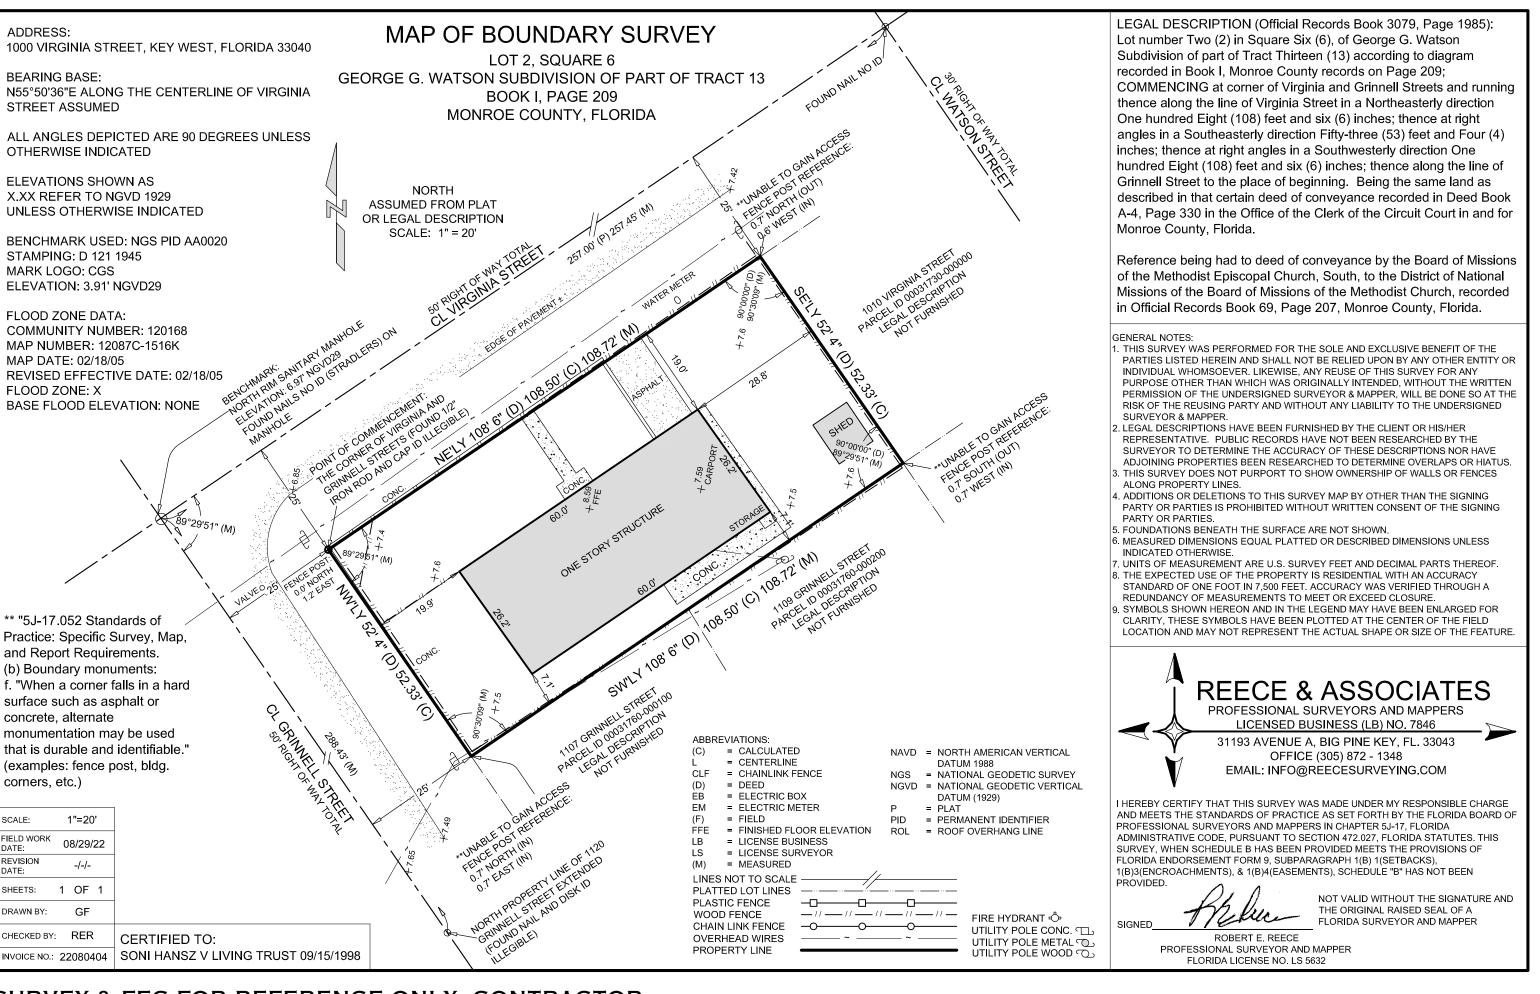

# **Site Facts:**

The site under review is located on the southeast corner at Virginia and Grinnell Streets that currently has a non-contributing single-story ranch house constructed in 1963. 1912 and 1926 Sanborn Maps indicates the American Catholic Church of the Holy Innocents was located on this parcel. The 1948 Sanborn Map shows the church was occupied by the El Salvador Methodist Church, and by 1962 a community building was constructed on this same parcel adjacent to the church.

The 1965 photograph inventory does not identify any structure at 1000 Virginia Street or 1101 Grinnell Street. The existing structure is identified as a non-contributing structure to the historic district.

Existing structure.

Existing structure.

Site context.

Site plan.

Front (Virginia Street) façade.

Rear façade.

Side (northeast) façade.

Side (Grinnell Street) façade.