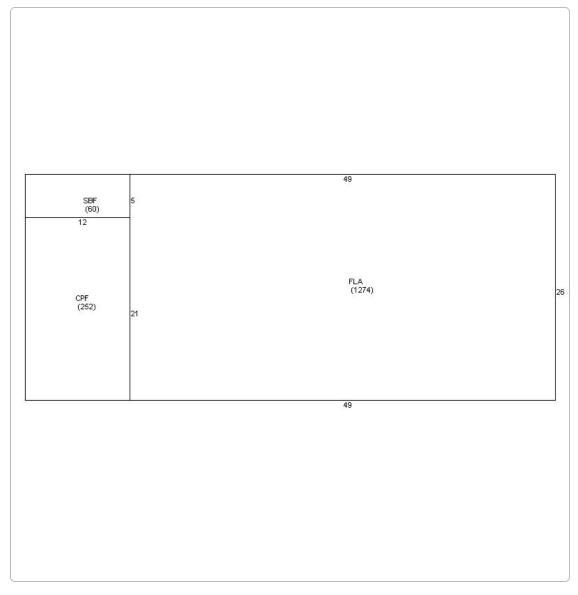

# **Site Facts:**

The site under review is located on the southeast corner at Virginia and Grinnell Streets that currently has a non-contributing single-story ranch house constructed in 1963. 1912 and 1926 Sanborn Maps indicates the American Catholic Church of the Holy Innocents was located on this parcel. The 1948 Sanborn Map shows the church was occupied by the El Salvador Methodist Church, and by 1962 a community building was constructed on this same parcel adjacent to the church.

The 1965 photograph inventory does not identify any structure at 1000 Virginia Street or 1101 Grinnell Street. The existing structure is identified as a non-contributing structure to the historic district.

Existing structure.

Existing structure.

Site context.

Site plan.

Front (Virginia Street) façade.

Rear façade.

Side (northeast) façade.

Side (Grinnell Street) façade.