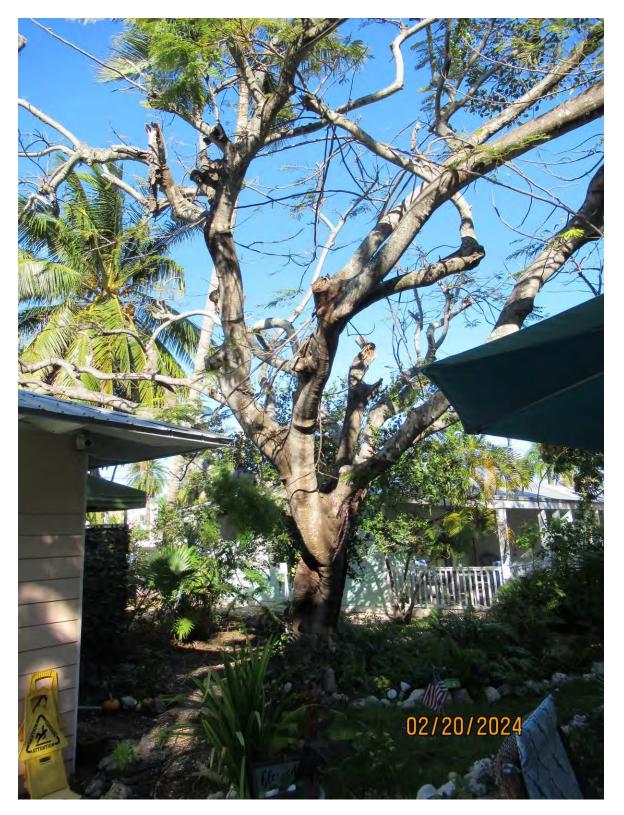

Tree Species: Royal Poinciana (Delonix regia)

Photo of tree showing location.

Photo of whole tree, view 1.

Two photos of canopy branches, views 1 & 2.

Two photos of tree canopy, views 1 & 2.

Two photos of fungal growth areas.

Photo of whole tree, view 2.

Diameter: 22.9" Location: 70% (growing in between buildings near public area.) Species: 100% (on protected tree list) Condition: 20% (overall condition is very poor, major decay, fungal growths, tree is in decline.) Total Average Value = 63% Value x Diameter = 14.4 replacement caliper inches Tree Species: Mahogany (Swietenia mahagoni)