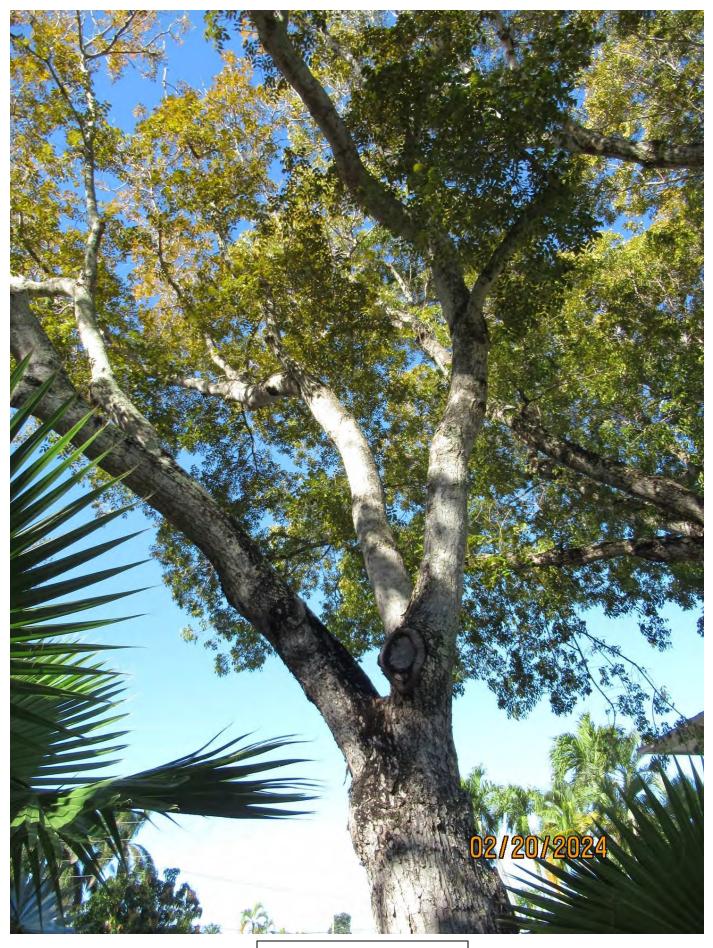

Tree Species: Royal Poinciana (Delonix regia)

Photo of tree showing location.

Photo of whole tree, view 1.

Two photos of canopy branches, views 1 & 2.

Two photos of tree canopy, views 1 & 2.

Two photos of fungal growth areas.

Photo of fungal growth.

Photo of fungal growth, decay area.

Photo of tree trunk and fungal growth area.

Photo of main canopy branches, view 1.

Photo of main canopy branches, view 2.

Photo of tree canopy, view 3.

Photo of whole tree, view 2.

Diameter: 22.9" Location: 70% (growing in between buildings near public area.) Species: 100% (on protected tree list) Condition: 20% (overall condition is very poor, major decay, fungal growths, tree is in decline.) Total Average Value = 63% Value x Diameter = 14.4 replacement caliper inches Tree Species: Mahogany (Swietenia mahagoni)