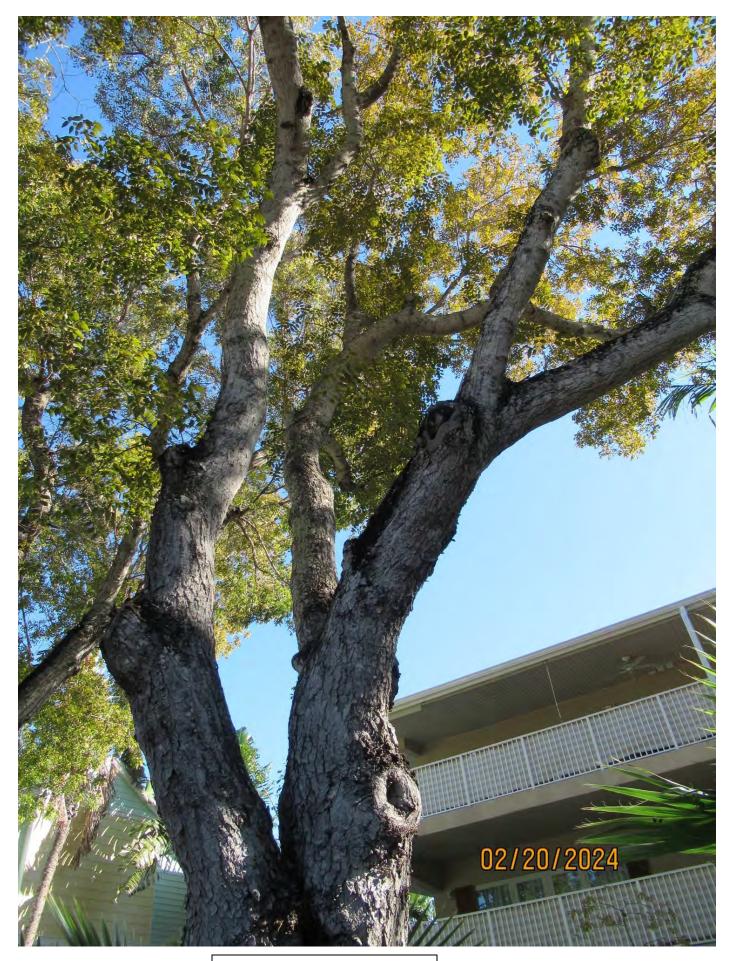

Photo of whole tree, view 2.

Diameter: 22.9" Location: 70% (growing in between buildings near public area.) Species: 100% (on protected tree list) Condition: 20% (overall condition is very poor, major decay, fungal growths, tree is in decline.) Total Average Value = 63% Value x Diameter = 14.4 replacement caliper inches Tree Species: Mahogany (Swietenia mahagoni)

Photo of whole tree showing location.

Photo of tree trunk and canopy branches.

Photo of tree trunk showing termite nest in crotch of tree.

Close up of termites nest in tree crotch with active termites.

Back of tree. Circles area is location of termites nest.

Photo of tree canopy, view 1.

Photo of tree canopy, view 2.

Two photos of tree canopy, views 3 & 4.

Photo of trunk and base of tree.

Photo showing location of tree.

Diameter: 22.9"

Location: 70% (growing in open, public area of property next to parking and walkway, visible tree. Canopy impacted by larger mahogany growing near it.)

Species: 100% (on protected tree list)

Condition: 30% (overall condition is poor-active termites growing in crotch of tree.)

Total Average Value = 66%

Value x Diameter = 15.1 replacement caliper inches

Total required replacements if both trees approved for removal: 29.5 caliper inches