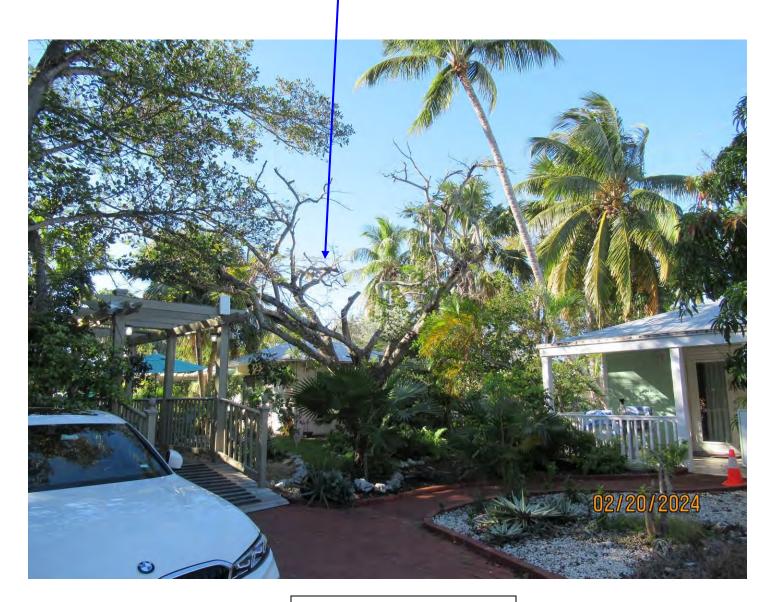

Tree Species: Royal Poinciana (Delonix regia)

Photo of tree showing location.

Photo of whole tree, view 1.

Two photos of canopy branches, views 1 & 2.

Two photos of tree canopy, views 1 & 2.

Two photos of fungal growth areas.

Photo of whole tree, view 2.

Diameter: 22.9" Location: 70% (growing in between buildings near public area.) Species: 100% (on protected tree list) Condition: 20% (overall condition is very poor, major decay, fungal growths, tree is in decline.) Total Average Value = 63% Value x Diameter = 14.4 replacement caliper inches Tree Species: Mahogany (Swietenia mahagoni)