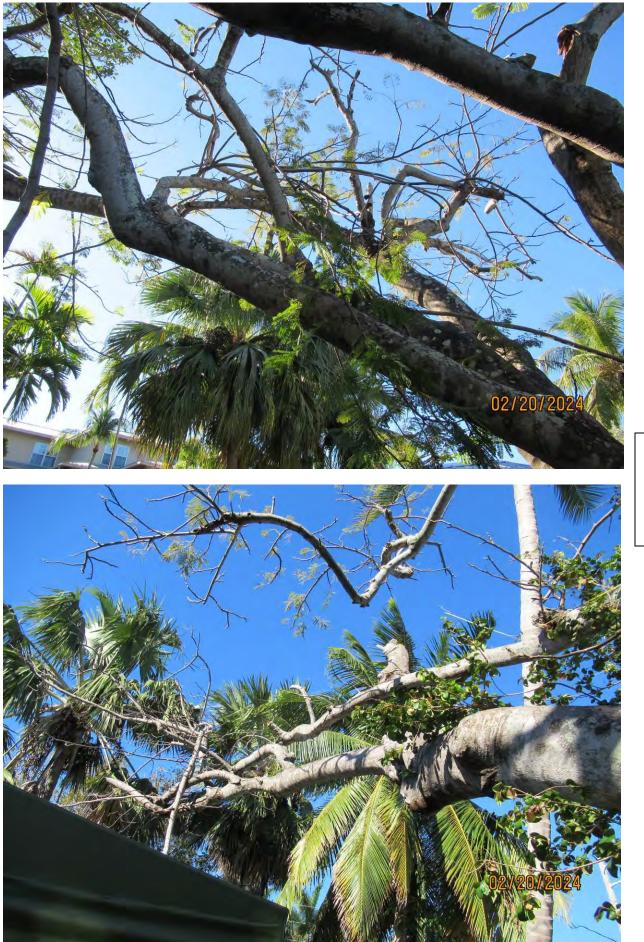

Tree Species: Royal Poinciana (Delonix regia)

Photo of tree showing location.

Photo of whole tree, view 1.

Two photos of canopy branches, views 1 & 2.

Two photos of tree canopy, views 1 & 2.

Two photos of fungal growth areas.