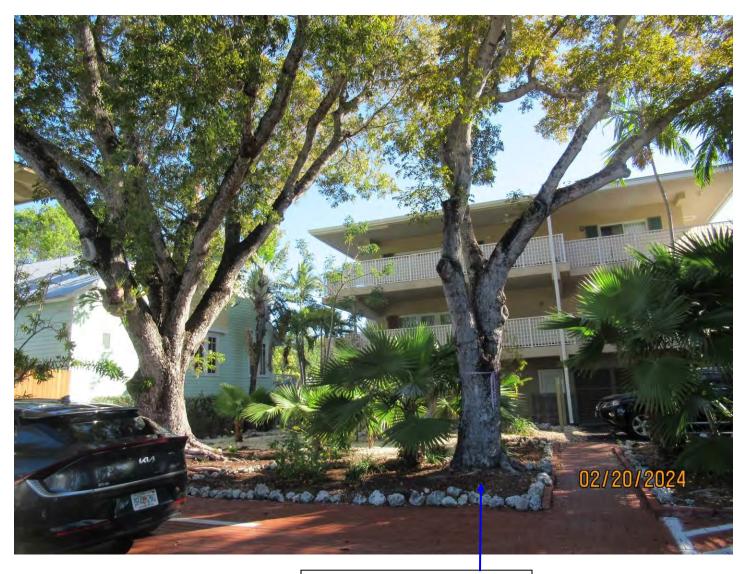

Photo of whole tree, view 2.

Diameter: 22.9" Location: 70% (growing in between buildings near public area.) Species: 100% (on protected tree list) Condition: 20% (overall condition is very poor, major decay, fungal growths, tree is in decline.) Total Average Value = 63% Value x Diameter = 14.4 replacement caliper inches Tree Species: Mahogany (Swietenia mahagoni)

Photo of tree canopy, view 1.

Photo of tree canopy, view 2.

Two photos of tree canopy, views 3 & 4.

Photo of trunk and base of tree.

Photo showing location of tree.

Diameter: 22.9"

Location: 70% (growing in open, public area of property next to parking and walkway, visible tree. Canopy impacted by larger mahogany growing near it.)

Species: 100% (on protected tree list)

Condition: 30% (overall condition is poor-active termites growing in crotch of tree.)

Total Average Value = 66%

Value x Diameter = 15.1 replacement caliper inches

Total required replacements if both trees approved for removal: 29.5 caliper inches