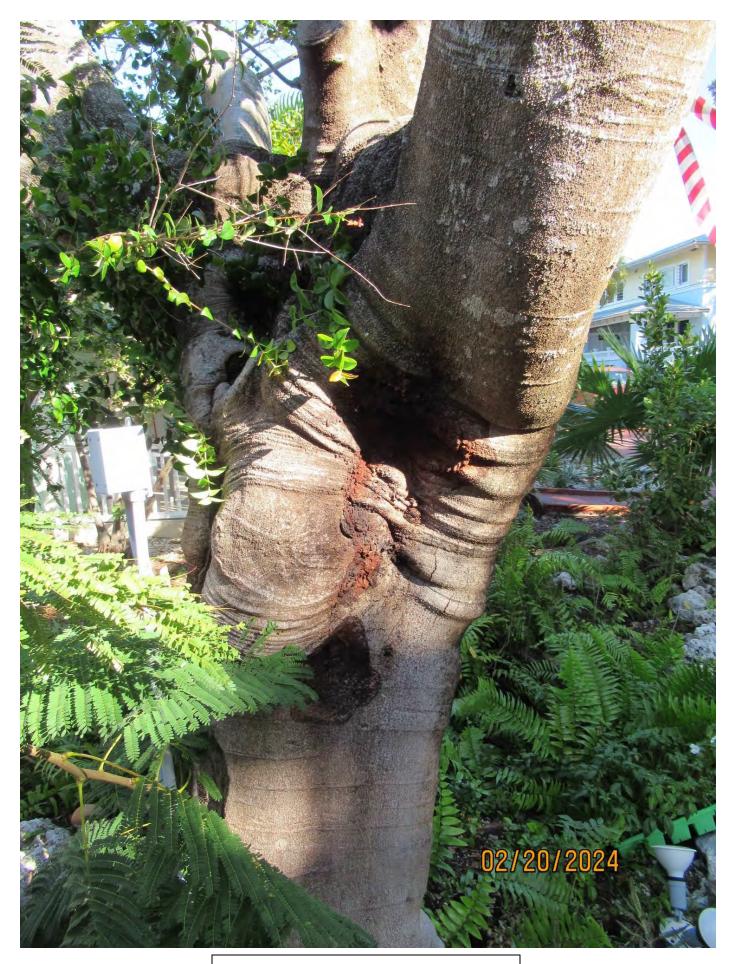

Tree Species: Royal Poinciana (Delonix regia)

Photo of tree showing location.

Photo of whole tree, view 1.

Two photos of canopy branches, views 1 & 2.

Two photos of tree canopy, views 1 & 2.

Two photos of fungal growth areas.

Photo of fungal growth.

Photo of fungal growth, decay area.

Photo of tree trunk and fungal growth area.

Photo of main canopy branches, view 1.

Photo of main canopy branches, view 2.

Photo of tree canopy, view 3.

Photo of whole tree, view 2.

Diameter: 22.9" Location: 70% (growing in between buildings near public area.) Species: 100% (on protected tree list) Condition: 20% (overall condition is very poor, major decay, fungal growths, tree is in decline.) Total Average Value = 63% Value x Diameter = 14.4 replacement caliper inches Tree Species: Mahogany (Swietenia mahagoni)