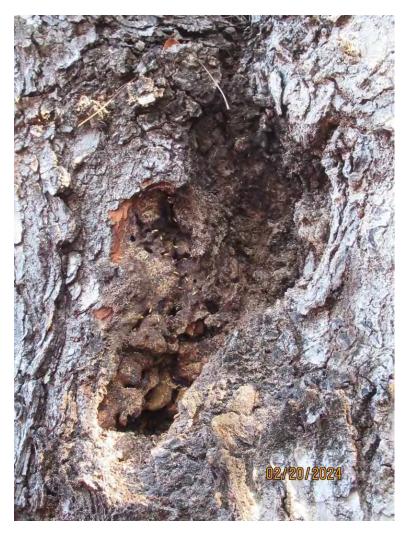

Photo of whole tree showing location.

Photo of tree trunk and canopy branches.

Photo of tree trunk showing termite nest in crotch of tree.

Close up of termites nest in tree crotch with active termites.

Back of tree. Circles area is location of termites nest.

Species: 100% (on protected tree list)

Condition: 30% (overall condition is poor-active termites growing in crotch of tree.)

Total Average Value = 66%

Value x Diameter = 15.1 replacement caliper inches

Total required replacements if both trees approved for removal: 29.5 caliper inches