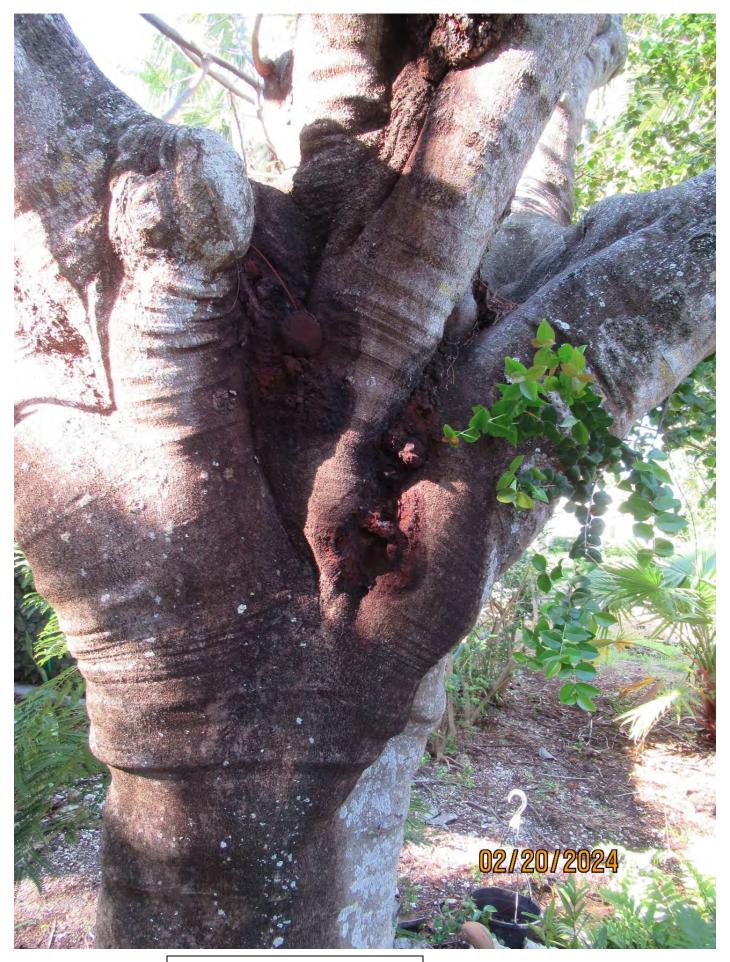

Tree Species: Royal Poinciana (Delonix regia)

Photo of tree showing location.

Photo of whole tree, view 1.

Two photos of canopy branches, views 1 & 2.

Two photos of tree canopy, views 1 & 2.

Two photos of fungal growth areas.

Photo of fungal growth.

Photo of fungal growth, decay area.

Photo of tree trunk and fungal growth area.

Photo of main canopy branches, view 1.

Photo of main canopy branches, view 2.

Photo of tree canopy, view 3.

Photo of whole tree, view 2.

Diameter: 22.9" Location: 70% (growing in between buildings near public area.) Species: 100% (on protected tree list) Condition: 20% (overall condition is very poor, major decay, fungal growths, tree is in decline.) Total Average Value = 63% Value x Diameter = 14.4 replacement caliper inches Tree Species: Mahogany (Swietenia mahagoni)