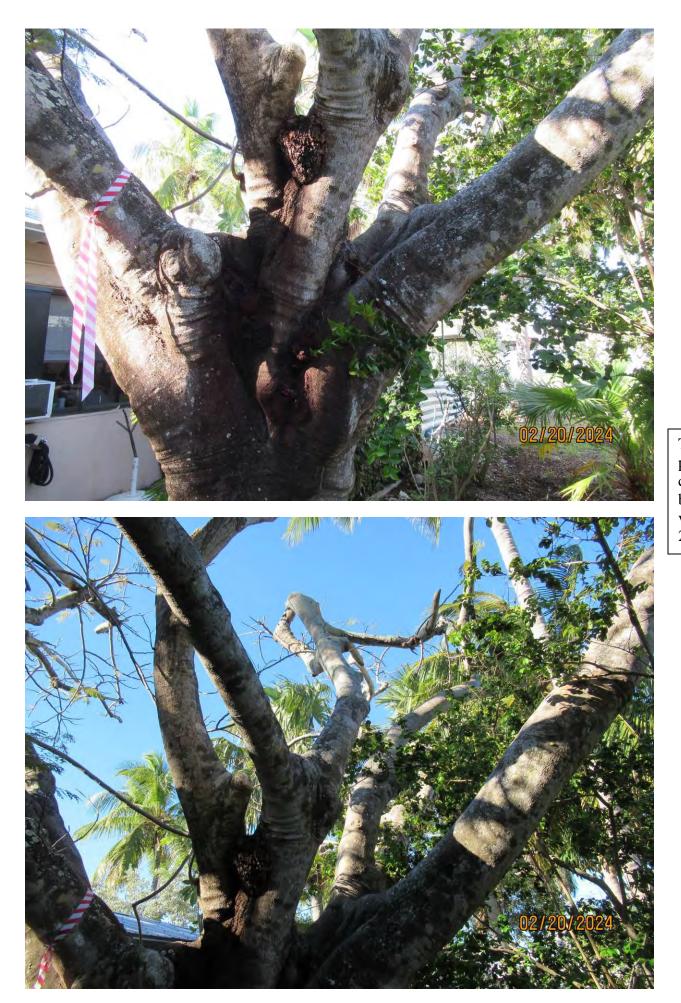

Tree Species: Royal Poinciana (Delonix regia)

Photo of tree showing location.

Photo of whole tree, view 1.

Two photos of canopy branches, views 1 & 2.

Two photos of tree canopy, views 1 & 2.

Two photos of fungal growth areas.

Photo of fungal growth.

Photo of fungal growth, decay area.

Photo of tree trunk and fungal growth area.

Photo of main canopy branches, view 1.

Photo of main canopy branches, view 2.

Photo of tree canopy, view 3.