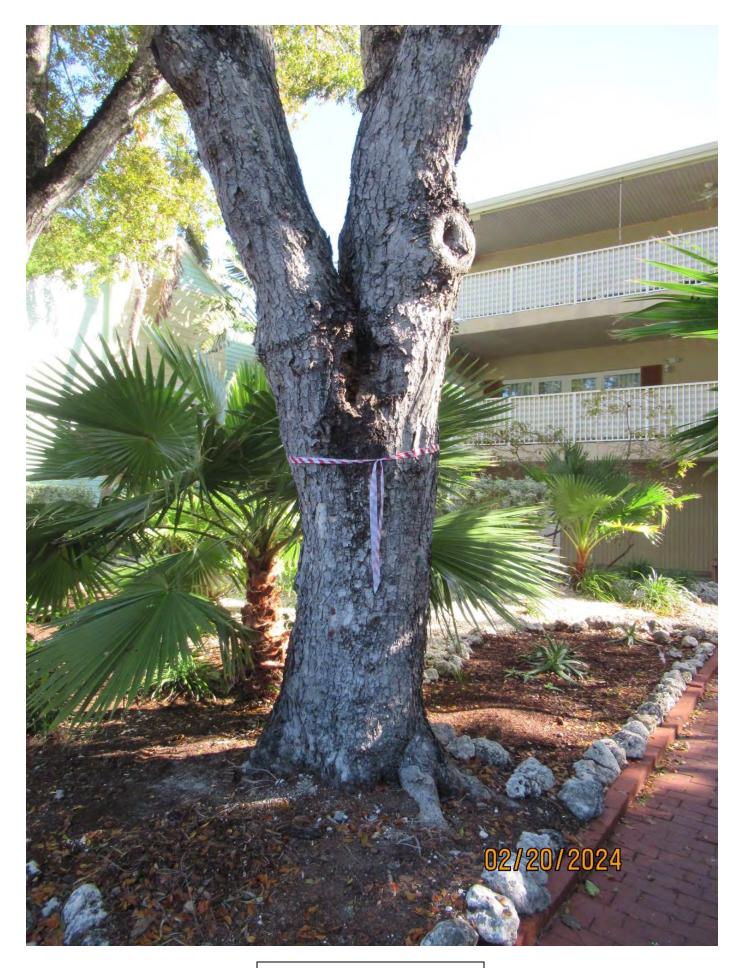

Photo of whole tree showing location.

Photo of tree trunk and canopy branches.

Photo of tree trunk showing termite nest in crotch of tree.

Close up of termites nest in tree crotch with active termites.

Back of tree. Circles area is location of termites nest.

Photo of tree canopy, view 1.

Photo of tree canopy, view 2.

Two photos of tree canopy, views 3 & 4.

Photo of trunk and base of tree.

Photo showing location of tree.

Diameter: 22.9"

Location: 70% (growing in open, public area of property next to parking and walkway, visible tree. Canopy impacted by larger mahogany growing near it.)

Species: 100% (on protected tree list)

Condition: 30% (overall condition is poor-active termites growing in crotch of tree.)

Total Average Value = 66%

Value x Diameter = 15.1 replacement caliper inches

Total required replacements if both trees approved for removal: 29.5 caliper inches