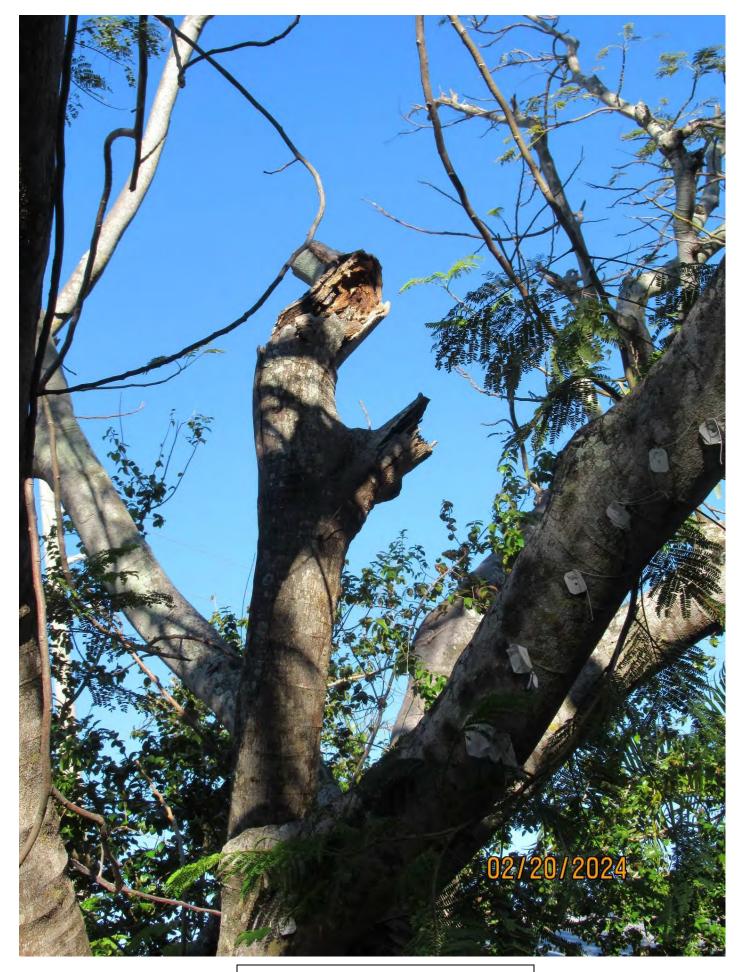

Tree Species: Royal Poinciana (Delonix regia)

Photo of tree showing location.

Photo of whole tree, view 1.

Two photos of canopy branches, views 1 & 2.

Two photos of tree canopy, views 1 & 2.

Two photos of fungal growth areas.

Photo of fungal growth.

Photo of fungal growth, decay area.

Photo of tree trunk and fungal growth area.

Photo of main canopy branches, view 1.

Photo of main canopy branches, view 2.

Photo of tree canopy, view 3.