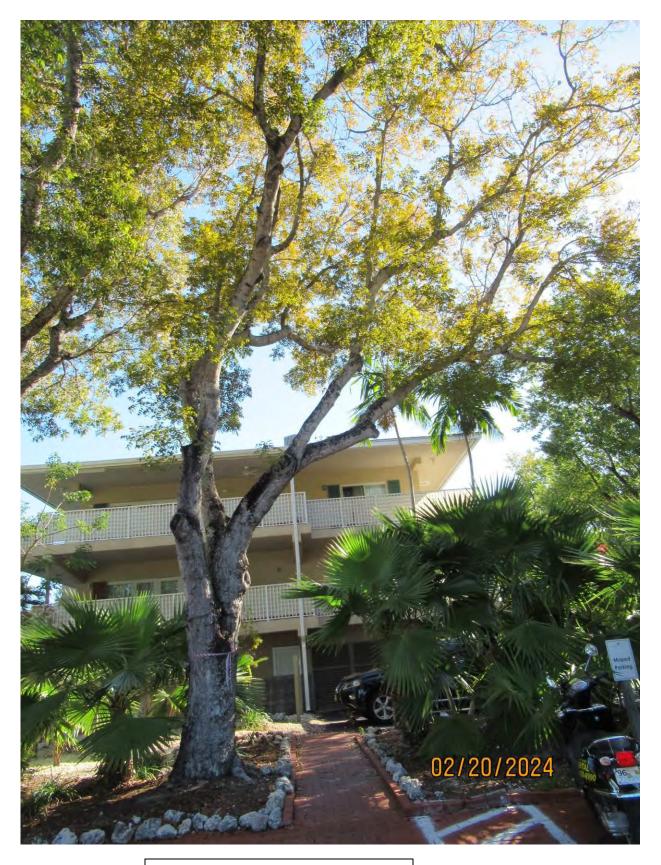

Photo of tree canopy, view 1.

Photo of tree canopy, view 2.

Two photos of tree canopy, views 3 & 4.

Photo of trunk and base of tree.

Photo showing location of tree.

Diameter: 22.9"

Location: 70% (growing in open, public area of property next to parking and walkway, visible tree. Canopy impacted by larger mahogany growing near it.)

Species: 100% (on protected tree list)

Condition: 30% (overall condition is poor-active termites growing in crotch of tree.)

Total Average Value = 66%

Value x Diameter = 15.1 replacement caliper inches

Total required replacements if both trees approved for removal: 29.5 caliper inches