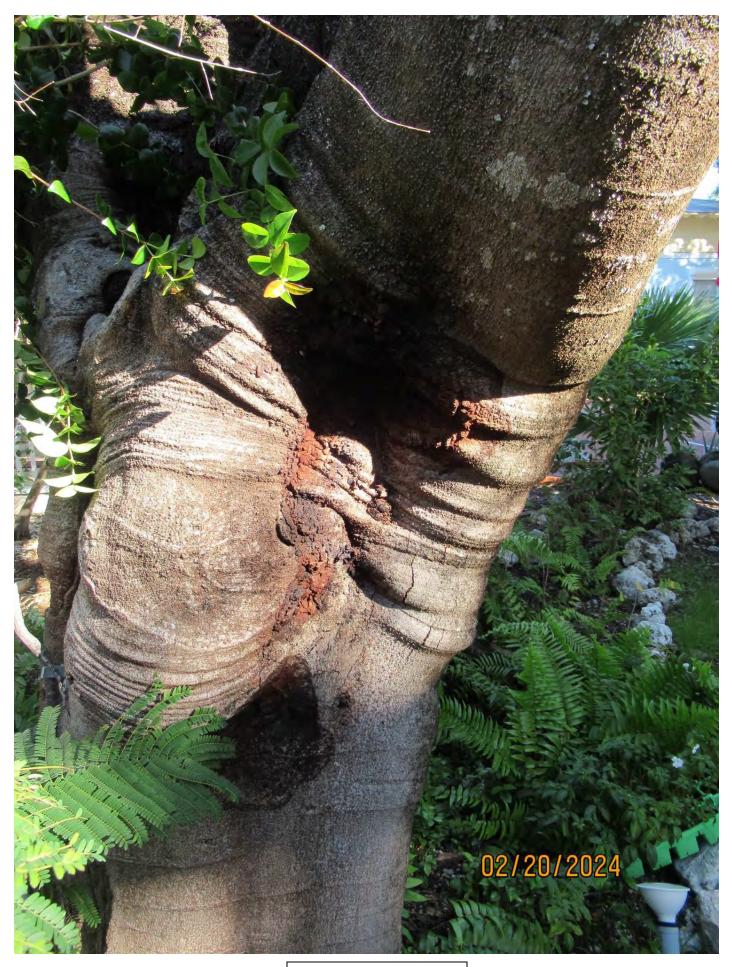

Tree Species: Royal Poinciana (Delonix regia)

Photo of tree showing location.

Photo of whole tree, view 1.

Two photos of canopy branches, views 1 & 2.

Two photos of tree canopy, views 1 & 2.

Two photos of fungal growth areas.

Photo of fungal growth.

Photo of fungal growth, decay area.

Photo of tree trunk and fungal growth area.

Photo of main canopy branches, view 1.

Photo of main canopy branches, view 2.

Photo of tree canopy, view 3.

Photo of whole tree, view 2.

Diameter: 22.9" Location: 70% (growing in between buildings near public area.) Species: 100% (on protected tree list) Condition: 20% (overall condition is very poor, major decay, fungal growths, tree is in decline.) Total Average Value = 63% Value x Diameter = 14.4 replacement caliper inches Tree Species: Mahogany (Swietenia mahagoni)