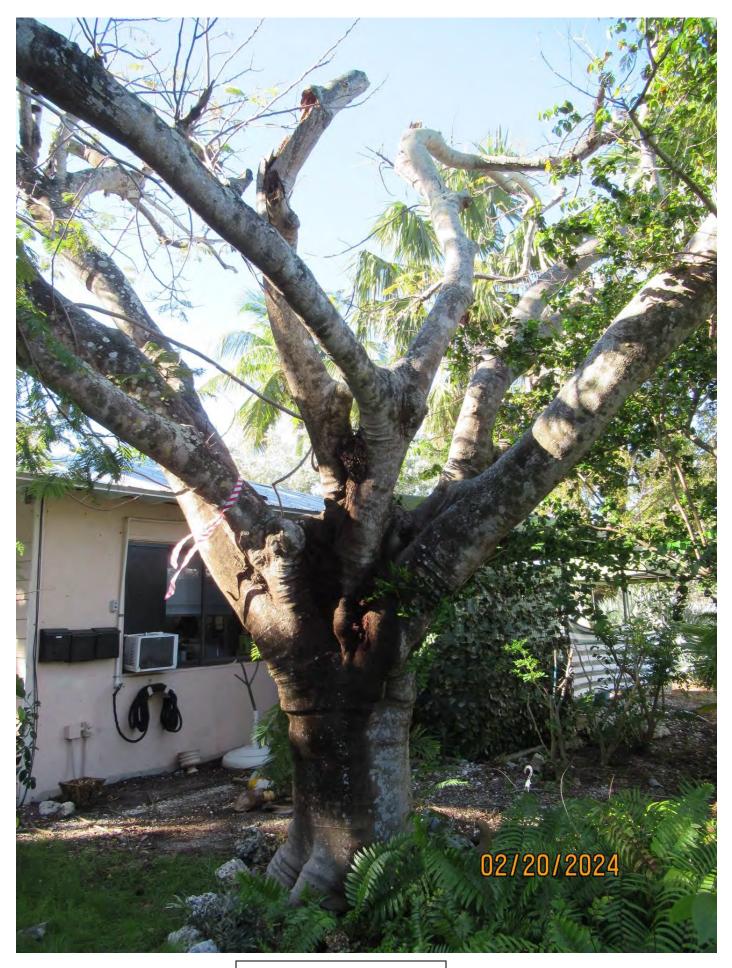

Tree Species: Royal Poinciana (Delonix regia)

Photo of tree showing location.

Photo of whole tree, view 1.

Two photos of canopy branches, views 1 & 2.

Two photos of tree canopy, views 1 & 2.

Two photos of fungal growth areas.

Photo of whole tree, view 2.

Diameter: 22.9" Location: 70% (growing in between buildings near public area.) Species: 100% (on protected tree list) Condition: 20% (overall condition is very poor, major decay, fungal growths, tree is in decline.) Total Average Value = 63% Value x Diameter = 14.4 replacement caliper inches Tree Species: Mahogany (Swietenia mahagoni)