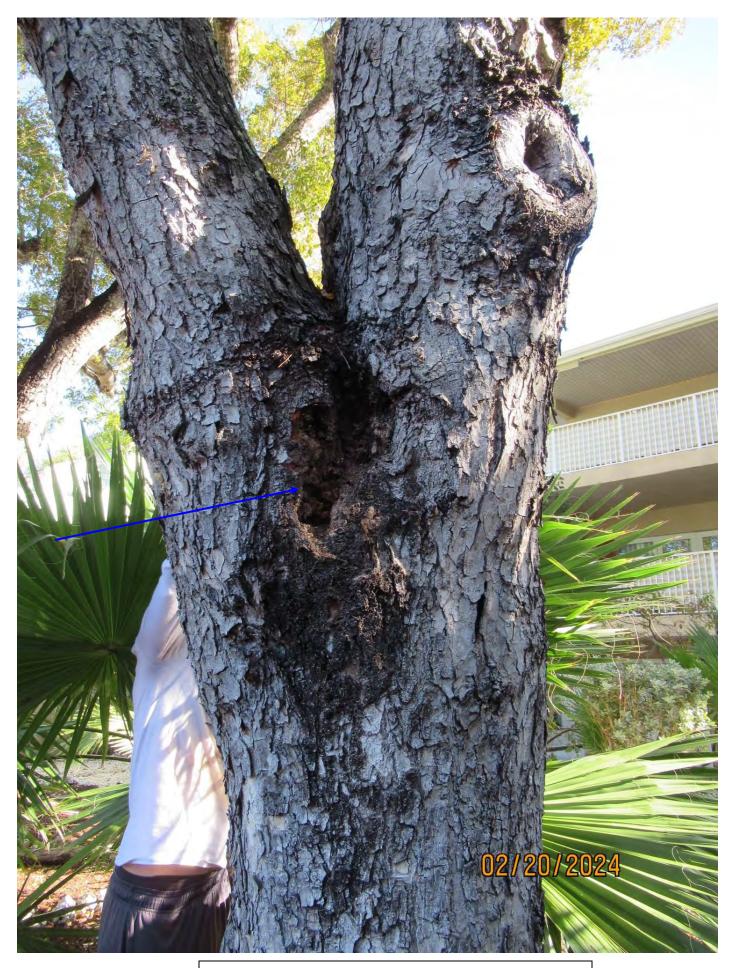

Photo of tree canopy, view 1.

Photo of tree canopy, view 2.

Two photos of tree canopy, views 3 & 4.

Photo of trunk and base of tree.

Photo showing location of tree.

Diameter: 22.9"

Location: 70% (growing in open, public area of property next to parking and walkway, visible tree. Canopy impacted by larger mahogany growing near it.)

Species: 100% (on protected tree list)

Condition: 30% (overall condition is poor-active termites growing in crotch of tree.)

Total Average Value = 66%

Value x Diameter = 15.1 replacement caliper inches

Total required replacements if both trees approved for removal: 29.5 caliper inches