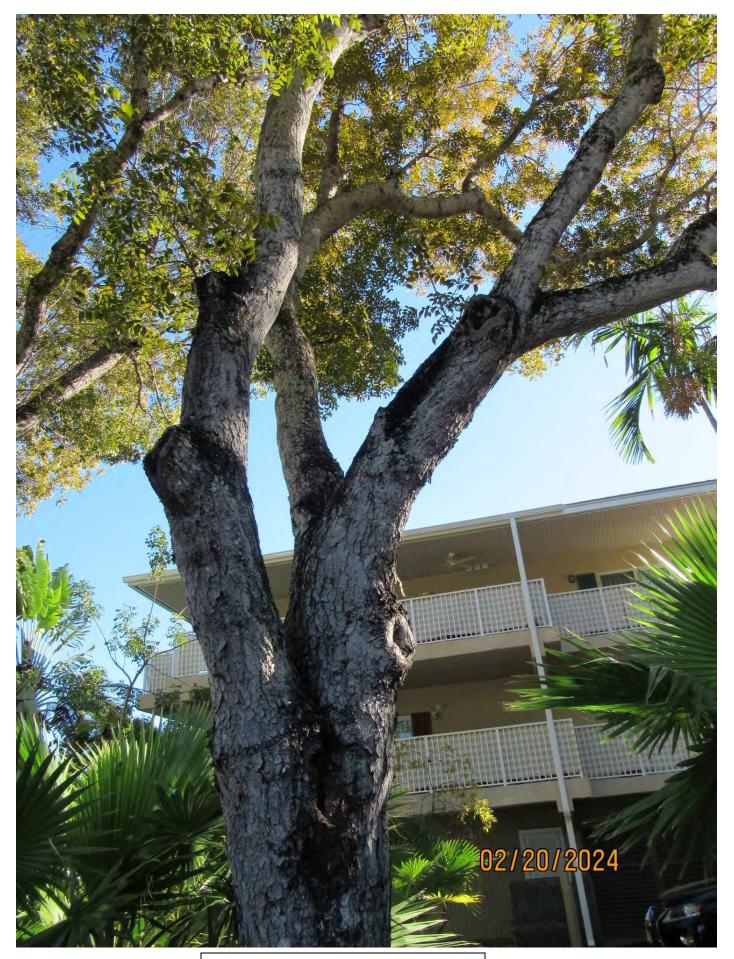

Photo of tree canopy, view 1.

Photo of tree canopy, view 2.

Two photos of tree canopy, views 3 & 4.

Photo of trunk and base of tree.

Photo showing location of tree.

Diameter: 22.9"

Location: 70% (growing in open, public area of property next to parking and walkway, visible tree. Canopy impacted by larger mahogany growing near it.)

Species: 100% (on protected tree list)

Condition: 30% (overall condition is poor-active termites growing in crotch of tree.)

Total Average Value = 66%

Value x Diameter = 15.1 replacement caliper inches

Total required replacements if both trees approved for removal: 29.5 caliper inches