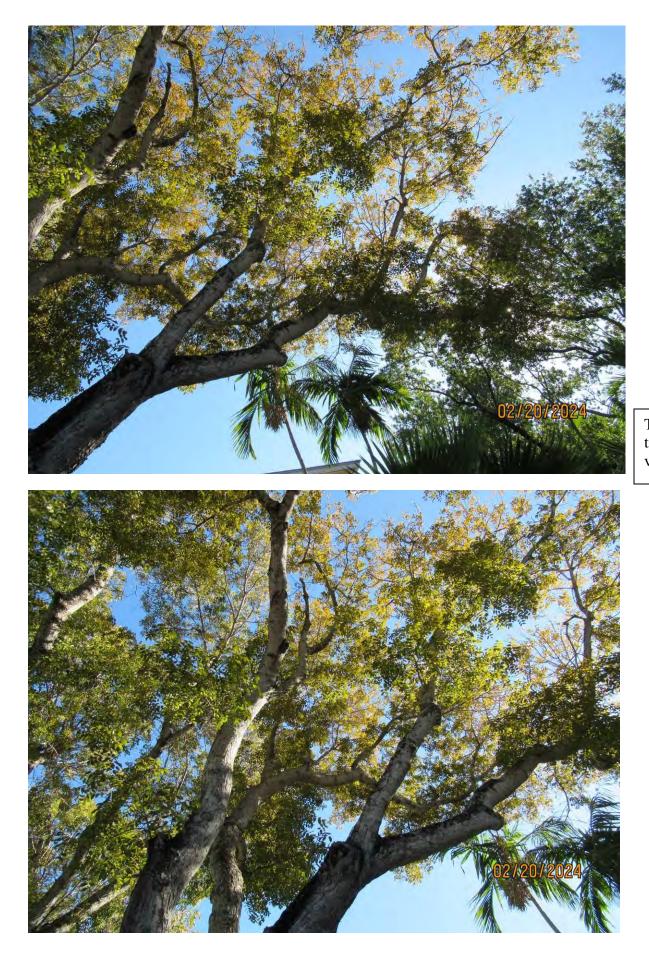

Tree Species: Royal Poinciana (Delonix regia)

Photo of tree showing location.

Photo of whole tree, view 1.

Two photos of canopy branches, views 1 & 2.

Two photos of tree canopy, views 1 & 2.

Two photos of fungal growth areas.

Photo of tree canopy, view 1.

Photo of tree canopy, view 2.

Two photos of tree canopy, views 3 & 4.

Photo of trunk and base of tree.

Photo showing location of tree.

Diameter: 22.9"

Location: 70% (growing in open, public area of property next to parking and walkway, visible tree. Canopy impacted by larger mahogany growing near it.)