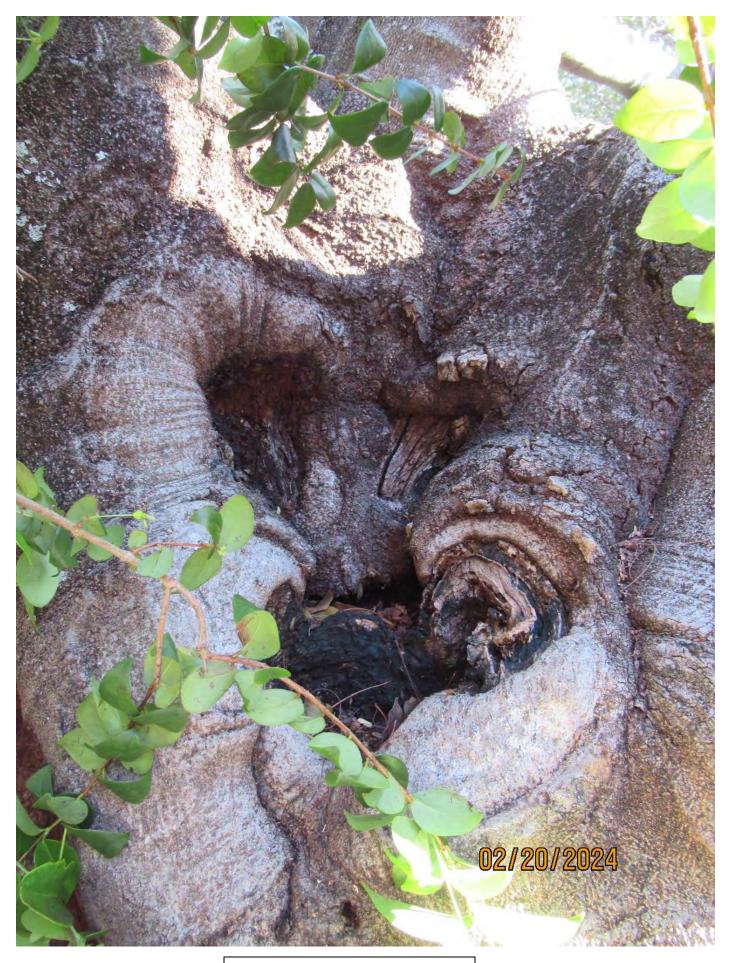

Tree Species: Royal Poinciana (Delonix regia)

Photo of tree showing location.

Photo of whole tree, view 1.

Two photos of canopy branches, views 1 & 2.

Two photos of tree canopy, views 1 & 2.

Two photos of fungal growth areas.

Photo of fungal growth.

Photo of fungal growth, decay area.

Photo of tree trunk and fungal growth area.

Photo of main canopy branches, view 1.

Photo of main canopy branches, view 2.

Photo of tree canopy, view 3.

Photo of whole tree, view 2.

Diameter: 22.9" Location: 70% (growing in between buildings near public area.) Species: 100% (on protected tree list) Condition: 20% (overall condition is very poor, major decay, fungal growths, tree is in decline.) Total Average Value = 63% Value x Diameter = 14.4 replacement caliper inches Tree Species: Mahogany (Swietenia mahagoni)