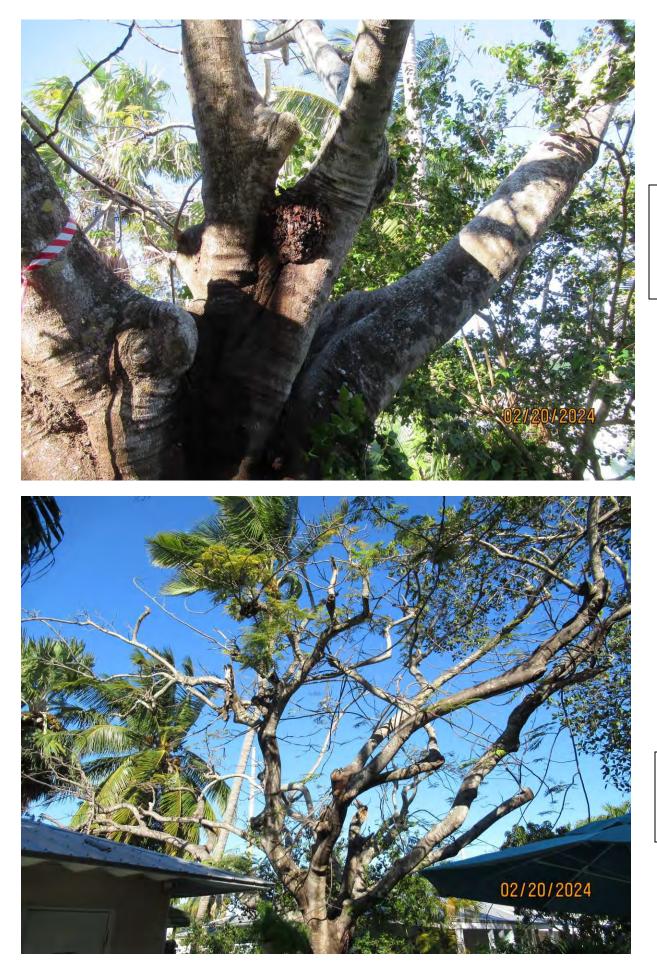

Tree Species: Royal Poinciana (Delonix regia)

Photo of tree showing location.

Photo of whole tree, view 1.

Two photos of canopy branches, views 1 & 2.

Two photos of tree canopy, views 1 & 2.

Two photos of fungal growth areas.

Photo of fungal growth.

Photo of fungal growth, decay area.

Photo of tree trunk and fungal growth area.

Photo of main canopy branches, view 1.

Photo of main canopy branches, view 2.

Photo of tree canopy, view 3.