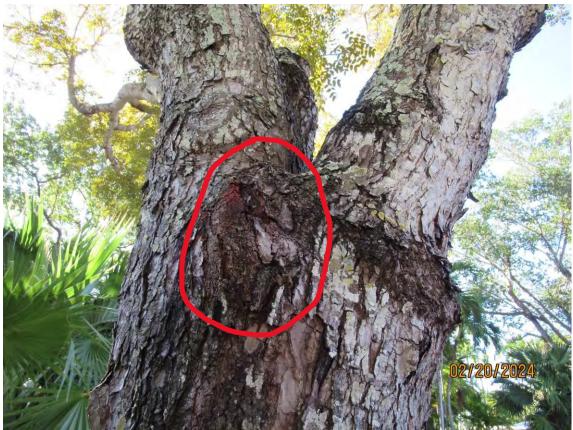

Photo of whole tree showing location.

Photo of tree trunk and canopy branches.

Photo of tree trunk showing termite nest in crotch of tree.

Close up of termites nest in tree crotch with active termites.

Back of tree. Circles area is location of termites nest.

Species: 100% (on protected tree list)

Condition: 30% (overall condition is poor-active termites growing in crotch of tree.)

Total Average Value = 66%

Value x Diameter = 15.1 replacement caliper inches

Total required replacements if both trees approved for removal: 29.5 caliper inches