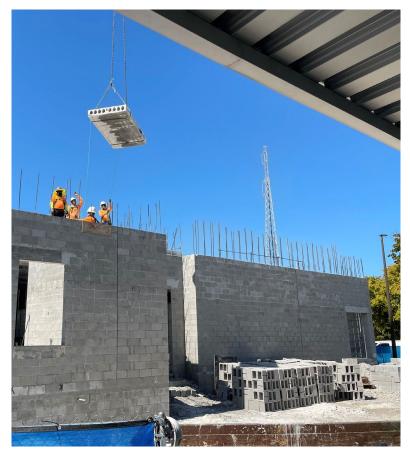

Fredrick Douglass Community Center

# Fredrick Douglass Community Center

### <u>Schedule</u>

Construction Start- September 2023 Construction Completion- December 2024 Furniture and Artwork- January 2025











(2) FRONT ENTRANCE VIEW

# Fredrick Douglass Community Center

### <u>Budget</u>

Project is on Budget- \$7,985,927.86 Solar Addition- \$181,614.68

\$8,167,542.54











## Fredrick Douglass Community Center



Project Program: 9,600 sf
Tutoring Program
BV Music Program
Commercial Kitchen
Main Hall Event Space
Business Improvement

Resilience Hub:

2.5' Above Flood180 mph Wind Speeds

Solar: 28.2 KW PV

Annual Estimated Saving: \$7,400







# Thank you LEGEND BAHAMA VILLAGE COMMUNITY REDEVELOPMENT SUBAREA