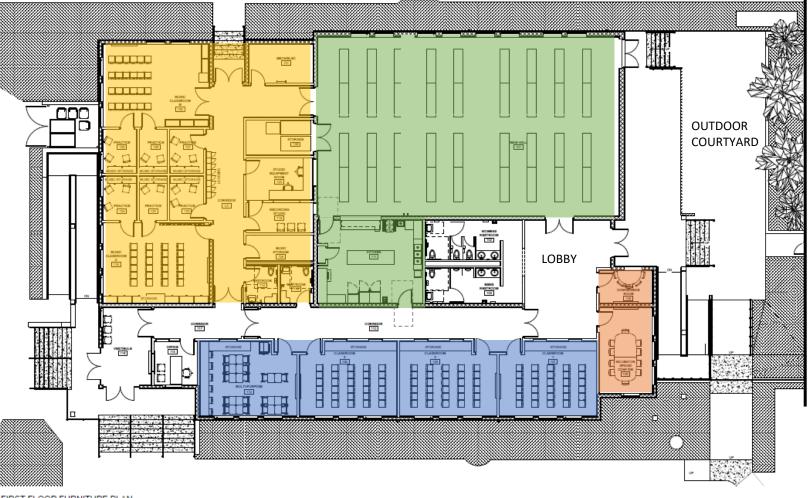

## Fredrick Douglass Community Center

Project Program: 9,600 sf
Tutoring Program
BV Music Program
Commercial Kitchen
Main Hall Event Space
Business Improvement

Resilience Hub:

2.5' Above Flood180 mph Wind Speeds