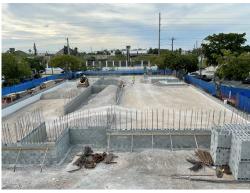

Fredrick Douglass Community Center

# Fredrick Douglass Community Center

### <u>Schedule</u>

Construction Start- September 2023 Construction Completion- December 2024 Furniture and Artwork- January 2025











(2) FRONT ENTRANCE VIEW

# Fredrick Douglass Community Center

### <u>Budget</u>

Project is on Budget- \$7,985,927.86 Solar Addition- \$181,614.68

\$8,167,542.54











## Fredrick Douglass Community Center



Project Program: 9,600 sf
Tutoring Program
BV Music Program
Commercial Kitchen
Main Hall Event Space
Business Improvement

Resilience Hub:

2.5' Above Flood180 mph Wind Speeds

Solar: 28.2 KW PV

Annual Estimated Saving: \$7,400







# Thank you LEGEND BAHAMA VILLAGE COMMUNITY REDEVELOPMENT SUBAREA