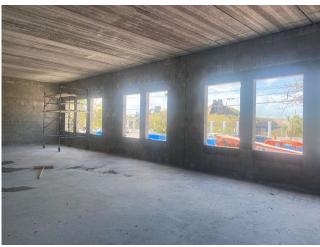

## Fredrick Douglass Community Center

Project Program: 9,600 sf
Tutoring Program
BV Music Program
Commercial Kitchen
Main Hall Event Space
Business Improvement

Resilience Hub:

2.5' Above Flood180 mph Wind Speeds