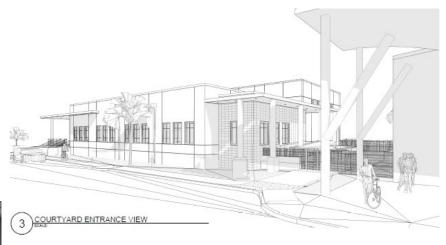

## Fredrick Douglass Community Center

Project Program: 9,600 sf
Tutoring Program
BV Music Program
Commercial Kitchen
Main Hall Event Space
Business Improvement

Resilience Hub:

2.5' Above Flood180 mph Wind Speeds