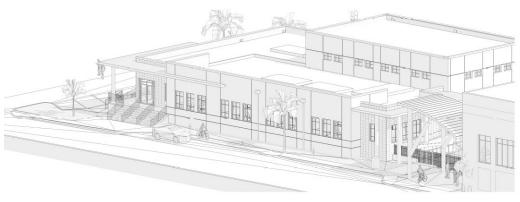

## Fredrick Douglass Community Center

Project Program: 9,600 sf
Tutoring Program
BV Music Program
Commercial Kitchen
Main Hall Event Space
Business Improvement

Resilience Hub:

2.5' Above Flood180 mph Wind Speeds