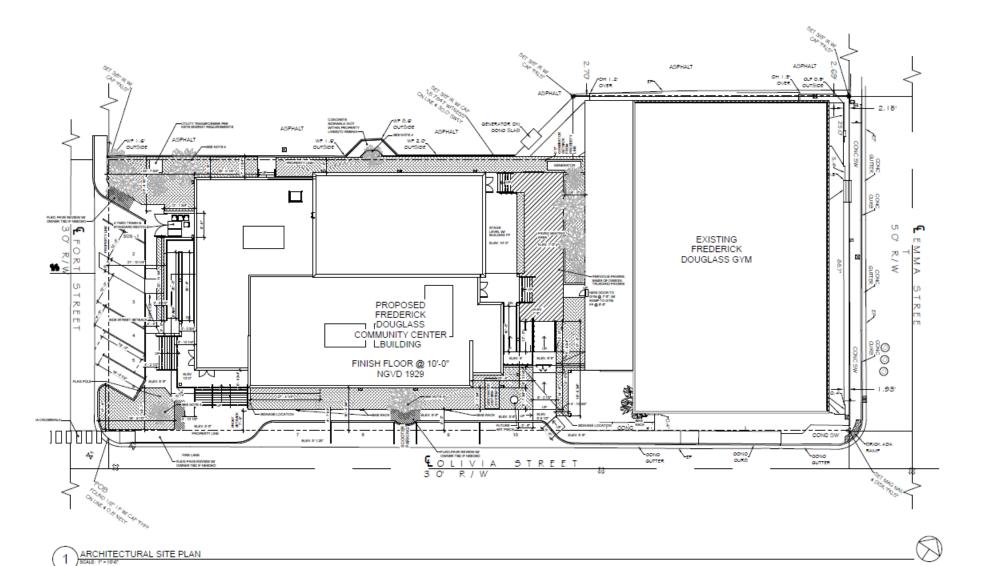

## Fredrick Douglass Community Center

Project Program: 9,600 sf
Tutoring Program
BV Music Program
Commercial Kitchen
Main Hall Event Space
Business Improvement

Resilience Hub:

2.5' Above Flood180 mph Wind Speeds