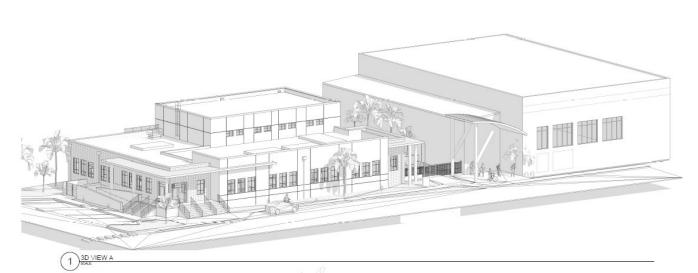

## Fredrick Douglass Community Center

Project Program: 9,600 sf
Tutoring Program
BV Music Program
Commercial Kitchen
Main Hall Event Space
Business Improvement

Resilience Hub:

2.5' Above Flood180 mph Wind Speeds