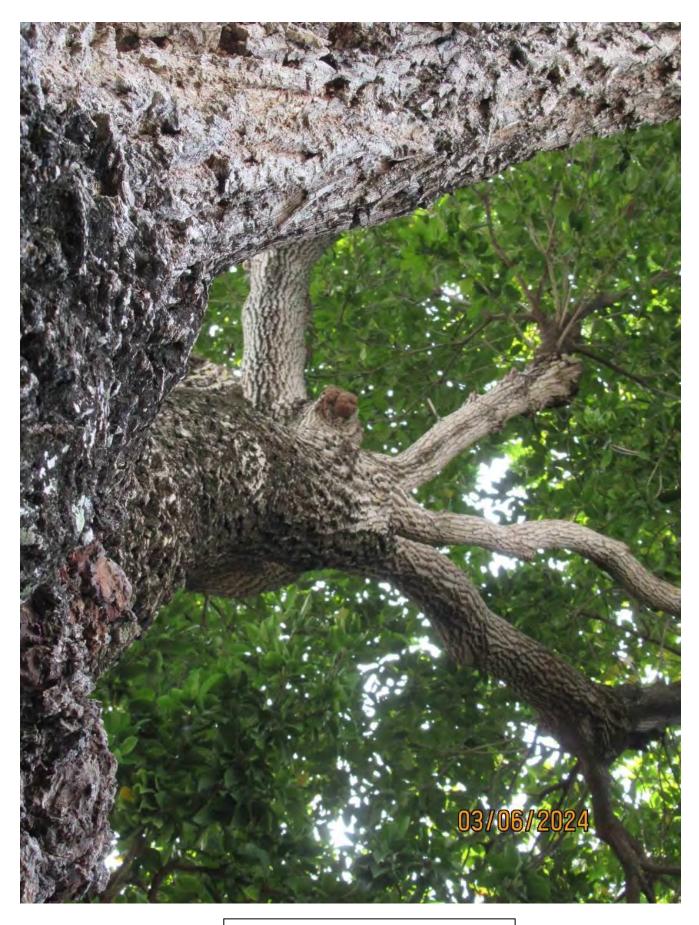

Photo of interior of tree canopy, view 1.

Close up photo of woody growth at cut/break area in tree canopy.

Photo of interior of tree canopy, view 2.

Photo of tree canopy, view 3, looking up main trunk.

Photo of main trunk.

Photo of interior tree canopy, view 4.

Photo of tree trunk and canopy, view 1.

Photo of tree canopy, view 5.

Photo of tree trunk and canopy, view 2.

Photo of tree canopy, view 6.

Photo of tree trunk and canopy, view 3.