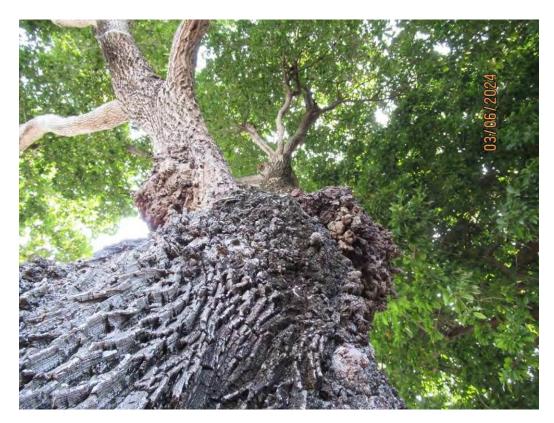

Photo of interior of tree canopy, view 1.

Close up photo of woody growth at cut/break area in tree canopy.

Photo of interior of tree canopy, view 2.

Photo of tree canopy, view 3, looking up main trunk.

Photo of main trunk.

Photo of tree trunk and canopy, view 4.

Photo of tree canopy, view 7.

Diameter: 32.4"

Location: 70% (growing in rear yard area, very visible from Margaret

Street, interacts with canopy of neighboring sapodilla tree.)