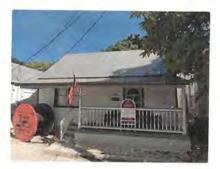

# STAFF REPORT

DATE: March 20, 2024

RE: 828 Eaton Street (830 Eaton and 404 Margaret Streets)

(permit application # T2024-0073)

FROM: Karen DeMaria, City of Key West Urban Forestry Manager

An application was received requesting the removal of (1) Sapodilla. A site inspection was done and documented the following:

Tree Species: Sapodilla (Manilkara zapota)

Photo of whole tree showing location.

Photos of tree canopy, views 1 & 2.

Two photos of base of tree, views 1 & 2.

Photo of base of tree, view 3.

Photo of gall on main trunk.

Photo of tree trunk and canopy, view 4.

Photo of tree canopy, view 7.

Diameter: 32.4"

Location: 70% (growing in rear yard area, very visible from Margaret

Street, interacts with canopy of neighboring sapodilla tree.)