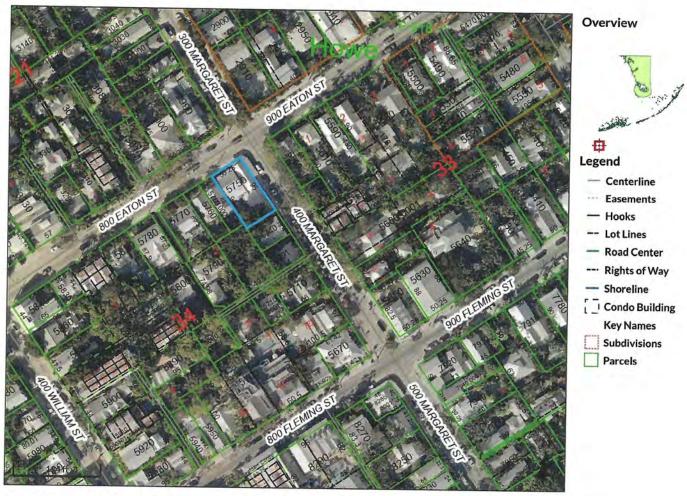

# Application

**Tree Permit Application** 

| Please Clearly Print All Inform             | mation unless in                        | dicated otherwis        | e. Date: FER 26, 2024                |       |
|---------------------------------------------|-----------------------------------------|-------------------------|--------------------------------------|-------|
|                                             |                                         |                         |                                      |       |
| Cross/Corner Stree                          | 5 918-930 E                             | ATON, 404 M             | SAKGARET                             |       |
|                                             | - MATEURIE                              | ET @ EATON              |                                      |       |
| List Tree Name(s) and Quantit               |                                         | AXI                     |                                      |       |
| Reason(s) for Application ( ) Remov         |                                         | ( Safety ( ) Other,     | /Explain below                       |       |
| ( ) Transplan                               |                                         |                         | y ( ) Other/Explain below            |       |
| ( ) Heavy Maintenance Trin                  |                                         |                         | ning/Thinning ( ) Crown Reduction    |       |
| Additional Information and                  |                                         |                         | - BALANCE SINCE                      |       |
|                                             | POST - IDAN                             | 1 TOUR WALL             | G, NOW INFESTED                      |       |
|                                             | WITH TERM                               | MITES AND               | CEANING MORE                         |       |
|                                             | *************************************** | VI CO III               | continuo iopopo                      |       |
| Property Owner Name                         | WILD KEY                                | WEST. LLC               | (WILLIAM CHRISTOPHER                 | 11/11 |
| Property Owner email Address                |                                         | VESTO YAHOU             |                                      | Dyvo  |
| Property Owner Mailing Address              | PO BOX 119                              |                         | ST. FLURIDA 33041                    |       |
| <b>Property Owner Phone Number</b>          | 305 393                                 |                         | 2017                                 | =     |
| Property Owner Signature                    | whis will                               | el .                    |                                      |       |
| *Representative Name                        |                                         |                         |                                      |       |
| Representative email Address                |                                         |                         |                                      | _     |
| Representative Mailing Address              |                                         |                         |                                      | _     |
| Representative Phone Number                 |                                         |                         |                                      | _     |
| *NOTE: A Tree Representation Authorization  | n form must accompa                     | any this application if | someone other than the owner will be |       |
| representing the owner at a Tree Commission | meeting or picking up                   | an issued Tree Permit.  |                                      |       |
| As of August 1, 2022, application fees      | are required Sec                        | hash of southers.       | District Control                     |       |
| , to or ringuot 1, 2022, application rees   | are required. See                       | back of application     | i for fee amounts.                   |       |
| Sketch location of tree (aerial view)       | including cross/co                      | rner street. Please     | e identify tree(s) on the property   |       |
| regarding this application with colore      | d tape or ribbon.                       |                         |                                      |       |
| Í must                                      | ,                                       |                         |                                      |       |
| 114                                         | 4                                       | ~~                      |                                      | 1     |
| · value                                     | ý                                       | 826<br>826              | 12                                   |       |
|                                             |                                         | NOW S                   | 3/11                                 |       |
| N N                                         |                                         |                         | 1205                                 |       |
| )                                           | in and a                                | &                       | 0 01.2                               | 1     |
| <i>y</i>                                    | 404                                     | 250                     | 150                                  |       |
|                                             | NAR                                     | GAZET                   |                                      |       |
| 1                                           |                                         |                         | Store compo                          |       |