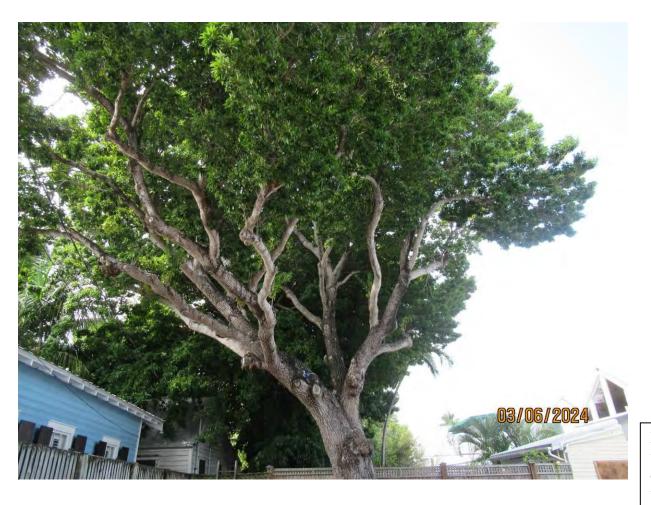

Tree Species: Sapodilla (Manilkara zapota)

Photo of whole tree showing location.

Photos of tree canopy, views 1 & 2.

Two photos of base of tree, views 1 & 2.

Photo of base of tree, view 3.

Photo of gall on main trunk.

Photo of interior of tree canopy, view 1.

Close up photo of woody growth at cut/break area in tree canopy.

Photo of interior of tree canopy, view 2.

Photo of tree canopy, view 3, looking up main trunk.

Photo of main trunk.