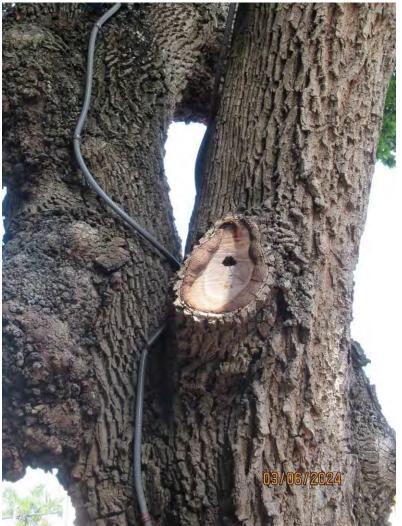

Photo of interior of tree canopy, view 1.

Close up photo of woody growth at cut/break area in tree canopy.

Photo of interior of tree canopy, view 2.

Photo of tree canopy, view 3, looking up main trunk.

Photo of main trunk.