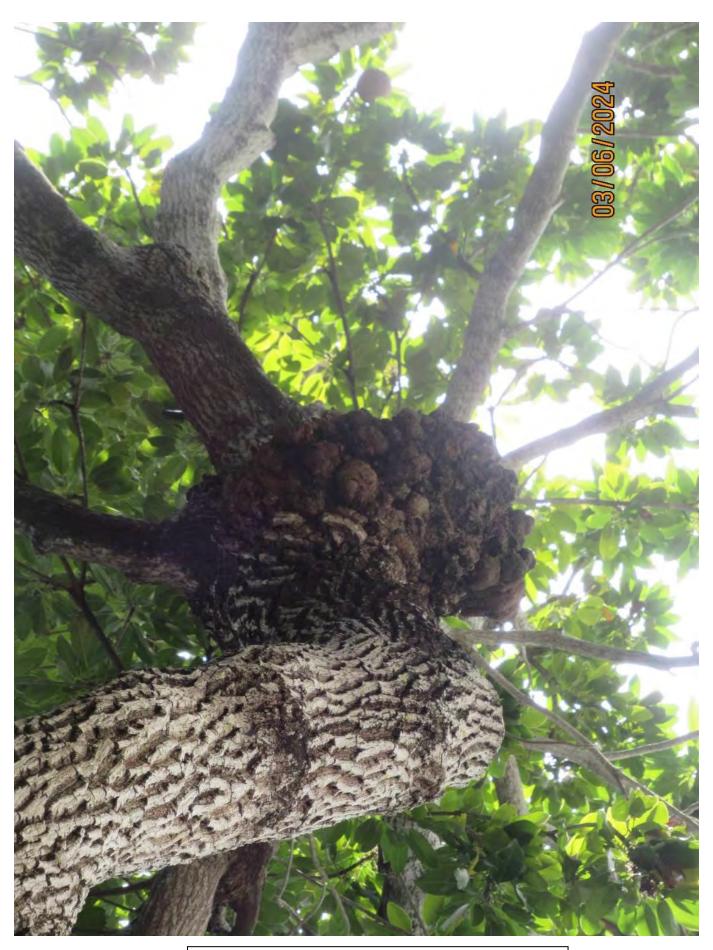

Tree Species: Sapodilla (Manilkara zapota)

Photo of whole tree showing location.

Photos of tree canopy, views 1 & 2.

Two photos of base of tree, views 1 & 2.

Photo of base of tree, view 3.

Photo of gall on main trunk.

Photo of tree canopy, view 4.

Photo of interior of tree canopy, view 3.

Photo of crotch area with gall.

Photo of interior canopy showing gall growth, view 1.

Photo of interior canopy showing gall growth, view 2.

Species: 100% (on protected tree list)

Condition: 50% (overall condition is fair, lots of gall growth throughout

tree, termites not observed during site visit.)

Total Average Value = 73%

Value x Diameter = 23.6 replacement caliper inches