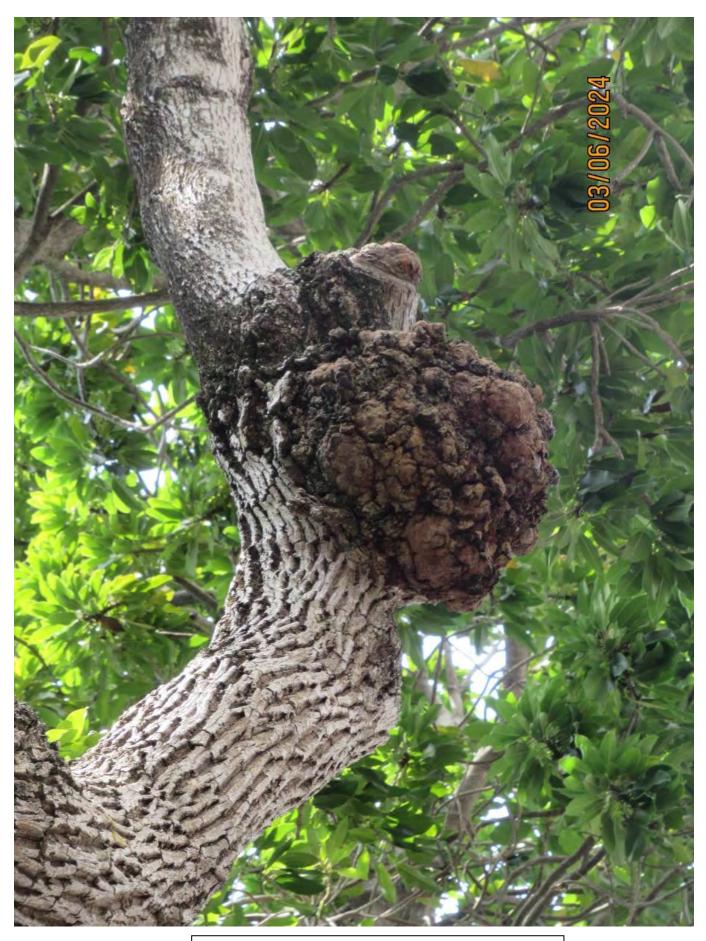

Photo of tree canopy, view 4.

Photo of interior of tree canopy, view 3.

Photo of crotch area with gall.

Photo of interior canopy showing gall growth, view 1.

Photo of interior canopy showing gall growth, view 2.

Species: 100% (on protected tree list)

Condition: 50% (overall condition is fair, lots of gall growth throughout

tree, termites not observed during site visit.)

Total Average Value = 73%

Value x Diameter = 23.6 replacement caliper inches