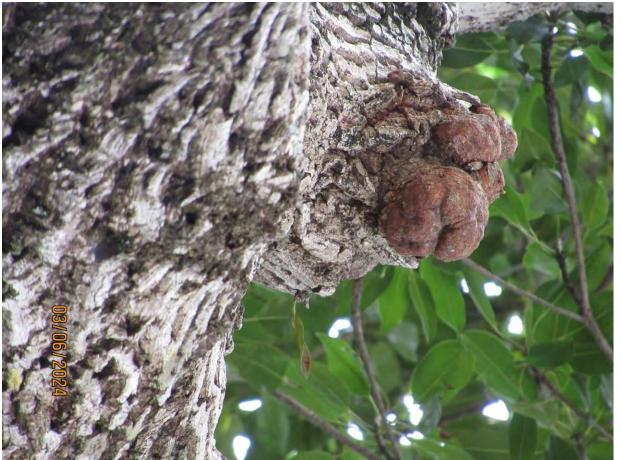

Tree Species: Sapodilla (Manilkara zapota)

Photo of whole tree showing location.

Photos of tree canopy, views 1 & 2.

Two photos of base of tree, views 1 & 2.

Photo of base of tree, view 3.

Photo of gall on main trunk.

Photo of tree canopy, view 4.

Photo of interior of tree canopy, view 3.

Photo of crotch area with gall.

Photo of interior canopy showing gall growth, view 1.

Photo of interior canopy showing gall growth, view 2.