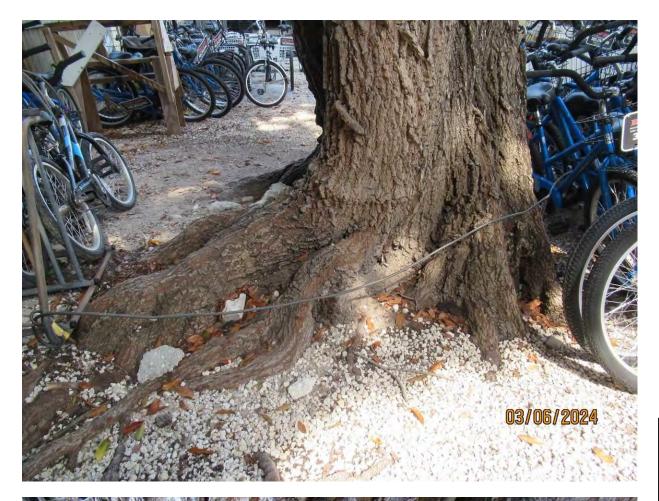

Tree Species: Sapodilla (Manilkara zapota)

Photo of whole tree showing location.

Photos of tree canopy, views 1 & 2.

Two photos of base of tree, views 1 & 2.

Photo of base of tree, view 3.

Photo of gall on main trunk.