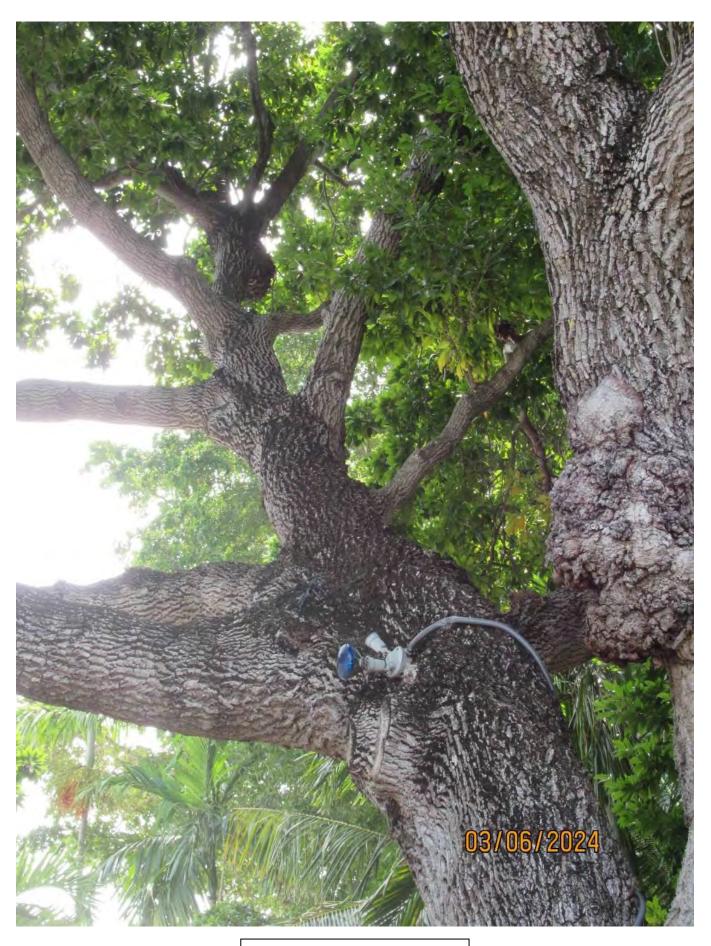

Photo of interior of tree canopy, view 1.

Close up photo of woody growth at cut/break area in tree canopy.

Photo of interior of tree canopy, view 2.

Photo of tree canopy, view 3, looking up main trunk.

Photo of main trunk.

Photo of interior tree canopy, view 4.

Photo of tree trunk and canopy, view 1.

Photo of tree canopy, view 5.

Photo of tree trunk and canopy, view 2.

Photo of tree canopy, view 6.

Photo of tree trunk and canopy, view 3.