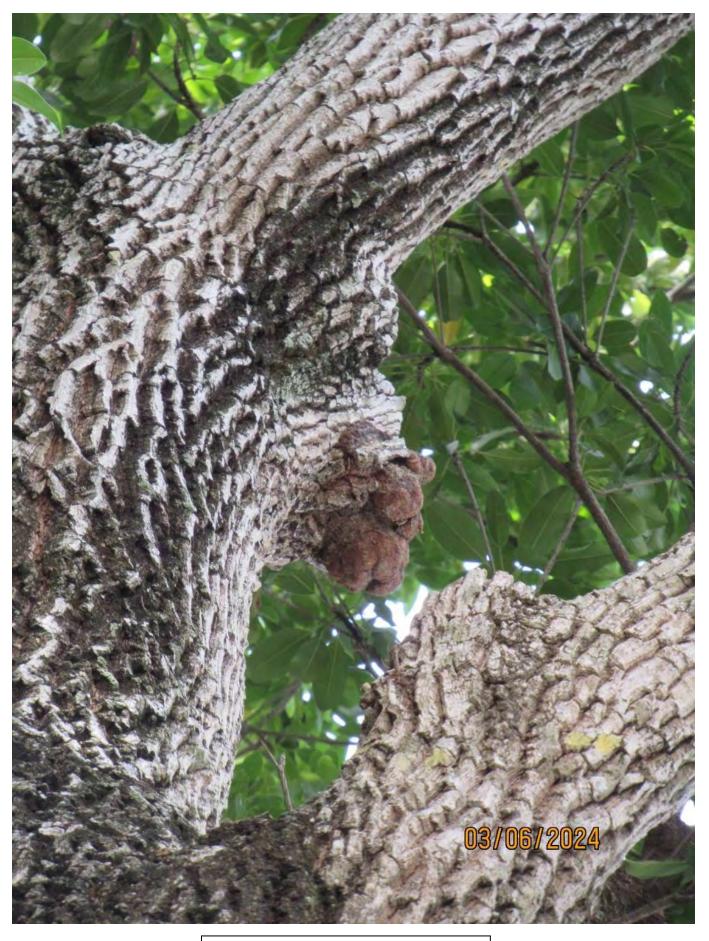

Tree Species: Sapodilla (Manilkara zapota)

Photo of whole tree showing location.

Photos of tree canopy, views 1 & 2.

Two photos of base of tree, views 1 & 2.

Photo of base of tree, view 3.

Photo of gall on main trunk.

Photo of tree canopy, view 4.

Photo of interior of tree canopy, view 3.

Photo of crotch area with gall.

Photo of interior canopy showing gall growth, view 1.

Photo of interior canopy showing gall growth, view 2.

Species: 100% (on protected tree list)

Condition: 50% (overall condition is fair, lots of gall growth throughout

tree, termites not observed during site visit.)

Total Average Value = 73%

Value x Diameter = 23.6 replacement caliper inches