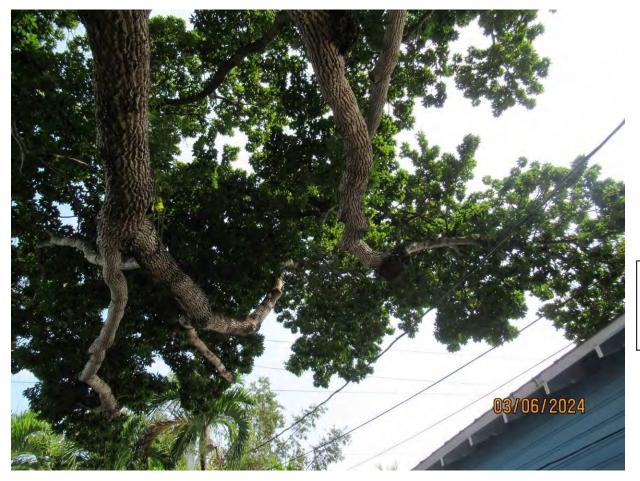

Photo of interior of tree canopy, view 1.

Close up photo of woody growth at cut/break area in tree canopy.

Photo of interior of tree canopy, view 2.

Photo of tree canopy, view 3, looking up main trunk.

Photo of main trunk.

Photo of tree canopy, view 4.

Photo of interior of tree canopy, view 3.

Photo of crotch area with gall.

Photo of interior canopy showing gall growth, view 1.

Photo of interior canopy showing gall growth, view 2.

Photo of interior tree canopy, view 4.

Photo of tree trunk and canopy, view 1.

Photo of tree canopy, view 5.

Photo of tree trunk and canopy, view 2.

Photo of tree canopy, view 6.

Photo of tree trunk and canopy, view 3.