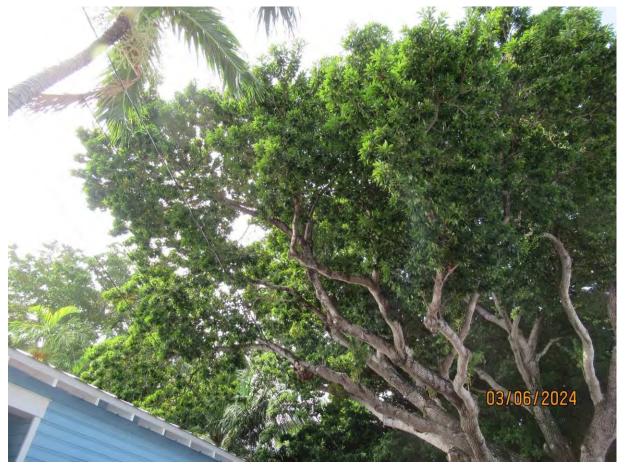

Photo of interior of tree canopy, view 1.

Close up photo of woody growth at cut/break area in tree canopy.

Photo of interior of tree canopy, view 2.

Photo of tree canopy, view 3, looking up main trunk.

Photo of main trunk.

Photo of tree canopy, view 4.

Photo of interior of tree canopy, view 3.

Photo of crotch area with gall.

Photo of interior canopy showing gall growth, view 1.

Photo of interior canopy showing gall growth, view 2.