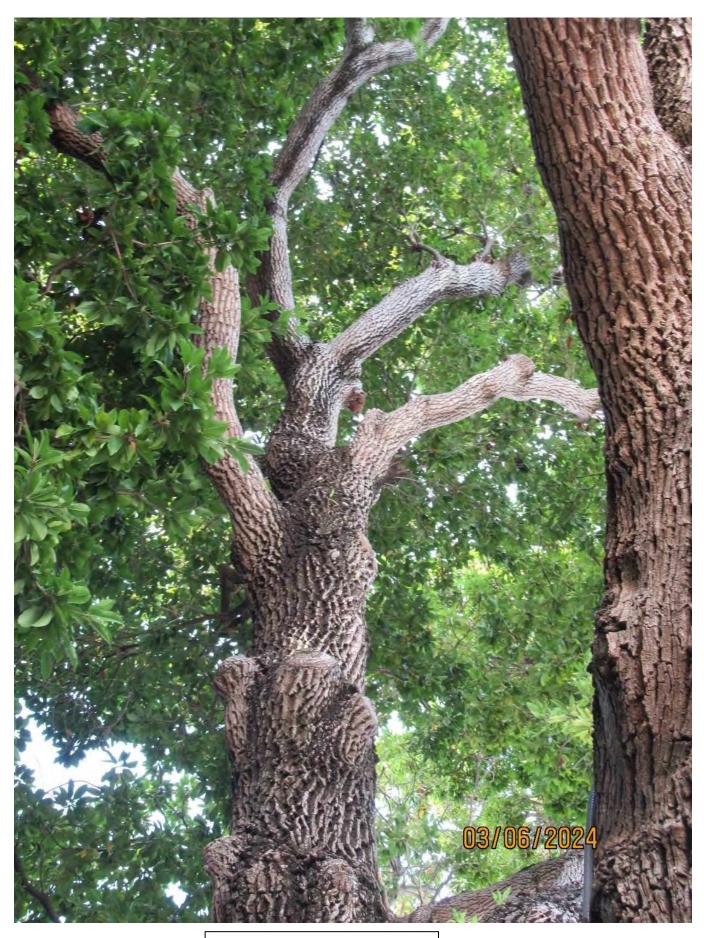

Tree Species: Sapodilla (Manilkara zapota)

Photo of whole tree showing location.

Photos of tree canopy, views 1 & 2.

Two photos of base of tree, views 1 & 2.

Photo of base of tree, view 3.

Photo of gall on main trunk.

Photo of interior of tree canopy, view 1.

Close up photo of woody growth at cut/break area in tree canopy.

Photo of interior of tree canopy, view 2.

Photo of tree canopy, view 3, looking up main trunk.

Photo of main trunk.

Photo of tree trunk and canopy, view 4.

Photo of tree canopy, view 7.

Diameter: 32.4"

Location: 70% (growing in rear yard area, very visible from Margaret

Street, interacts with canopy of neighboring sapodilla tree.)

Species: 100% (on protected tree list)

Condition: 50% (overall condition is fair, lots of gall growth throughout

tree, termites not observed during site visit.)

Total Average Value = 73%

Value x Diameter = 23.6 replacement caliper inches