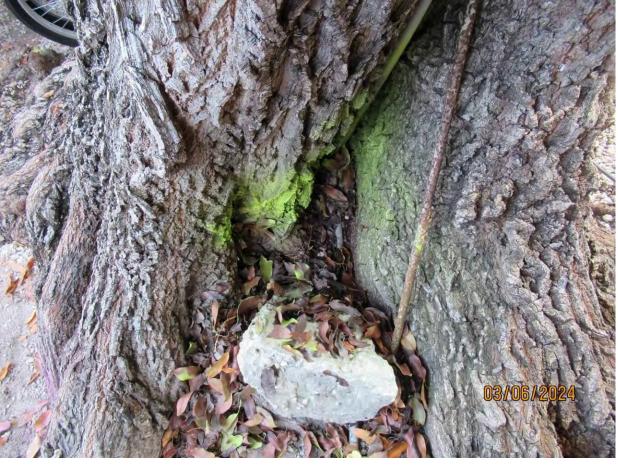

Tree Species: Sapodilla (Manilkara zapota)

Photo of whole tree showing location.

Photos of tree canopy, views 1 & 2.

Two photos of base of tree, views 1 & 2.

Photo of base of tree, view 3.

Photo of gall on main trunk.

Photo of interior of tree canopy, view 1.

Close up photo of woody growth at cut/break area in tree canopy.

Photo of interior of tree canopy, view 2.

Photo of tree canopy, view 3, looking up main trunk.

Photo of main trunk.