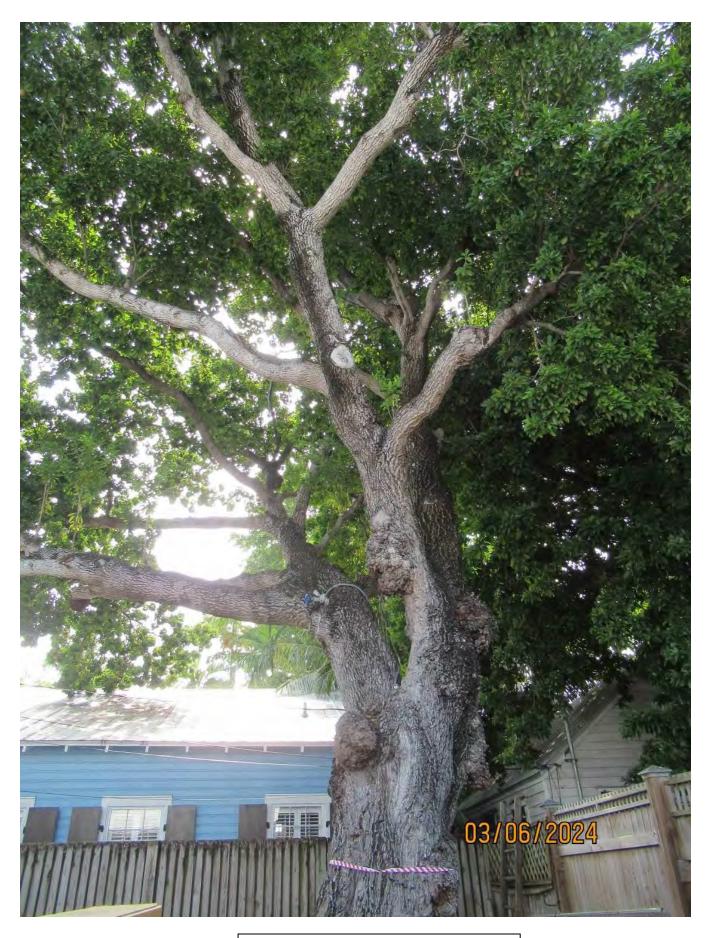

Tree Species: Sapodilla (Manilkara zapota)

Photo of whole tree showing location.

Photos of tree canopy, views 1 & 2.

Two photos of base of tree, views 1 & 2.

Photo of base of tree, view 3.

Photo of gall on main trunk.

Photo of tree trunk and canopy, view 4.

Photo of tree canopy, view 7.

Diameter: 32.4"

Location: 70% (growing in rear yard area, very visible from Margaret

Street, interacts with canopy of neighboring sapodilla tree.)

Species: 100% (on protected tree list)

Condition: 50% (overall condition is fair, lots of gall growth throughout

tree, termites not observed during site visit.)

Total Average Value = 73%

Value x Diameter = 23.6 replacement caliper inches