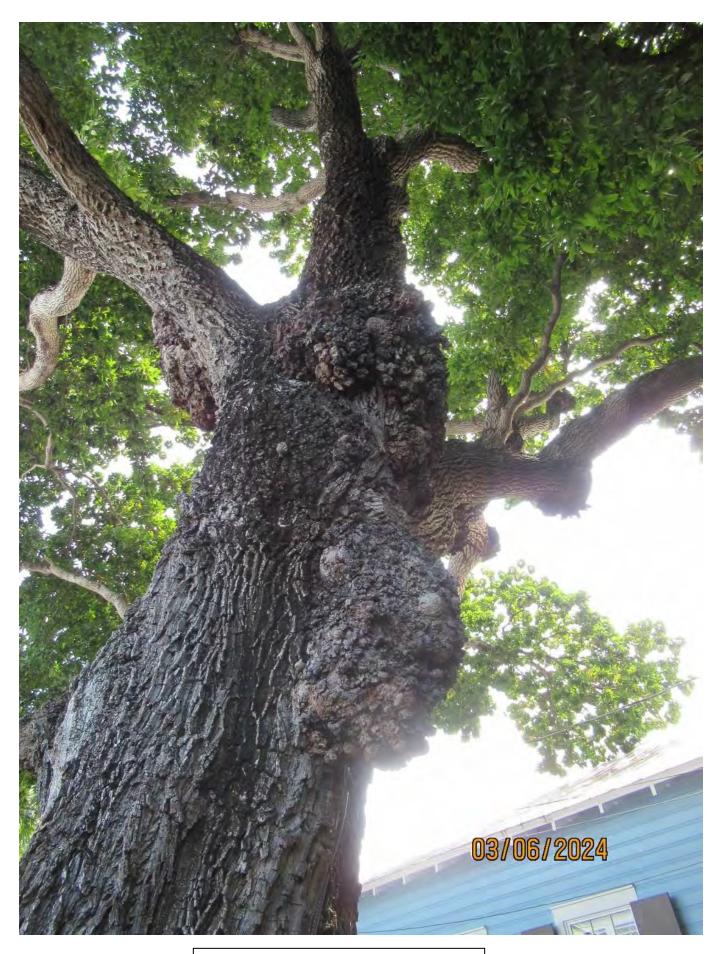

Tree Species: Sapodilla (Manilkara zapota)

Photo of whole tree showing location.

Photos of tree canopy, views 1 & 2.

Two photos of base of tree, views 1 & 2.

Photo of base of tree, view 3.

Photo of gall on main trunk.

Photo of interior of tree canopy, view 1.

Close up photo of woody growth at cut/break area in tree canopy.

Photo of interior of tree canopy, view 2.

Photo of tree canopy, view 3, looking up main trunk.

Photo of main trunk.

Photo of tree canopy, view 4.

Photo of interior of tree canopy, view 3.

Photo of crotch area with gall.

Photo of interior canopy showing gall growth, view 1.

Photo of interior canopy showing gall growth, view 2.

Species: 100% (on protected tree list)

Condition: 50% (overall condition is fair, lots of gall growth throughout

tree, termites not observed during site visit.)

Total Average Value = 73%

Value x Diameter = 23.6 replacement caliper inches