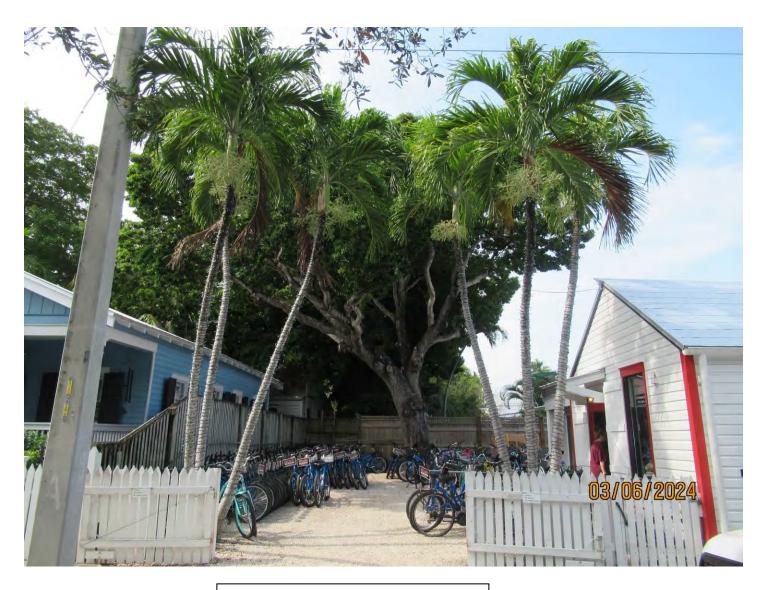

Tree Species: Sapodilla (Manilkara zapota)

Photo of whole tree showing location.

Photos of tree canopy, views 1 & 2.

Two photos of base of tree, views 1 & 2.

Photo of base of tree, view 3.

Photo of gall on main trunk.

Photo of tree trunk and canopy, view 4.

Photo of tree canopy, view 7.

Diameter: 32.4"

Location: 70% (growing in rear yard area, very visible from Margaret

Street, interacts with canopy of neighboring sapodilla tree.)