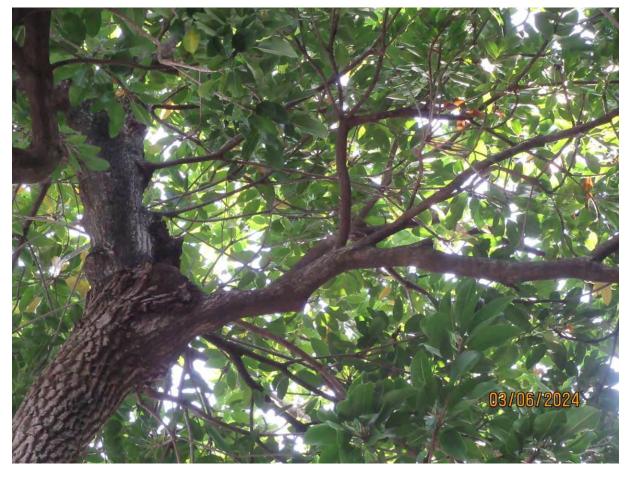

Photo of interior of tree canopy, view 1.

Close up photo of woody growth at cut/break area in tree canopy.

Photo of interior of tree canopy, view 2.

Photo of tree canopy, view 3, looking up main trunk.

Photo of main trunk.

Photo of tree canopy, view 4.

Photo of interior of tree canopy, view 3.

Photo of crotch area with gall.

Photo of interior canopy showing gall growth, view 1.

Photo of interior canopy showing gall growth, view 2.