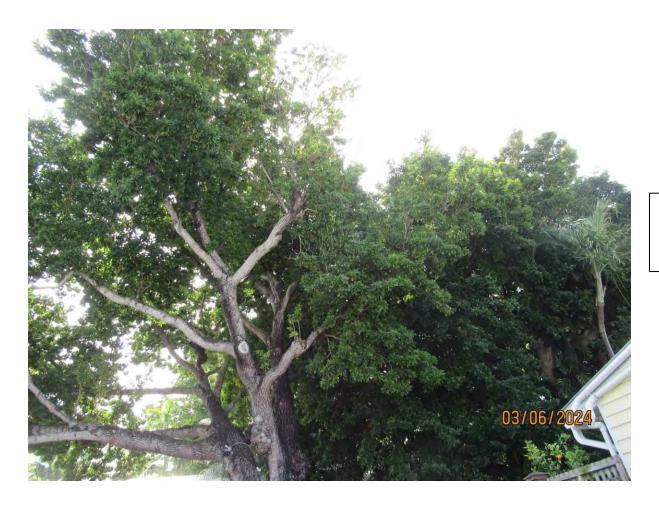

Tree Species: Sapodilla (Manilkara zapota)

Photo of whole tree showing location.

Photos of tree canopy, views 1 & 2.

Two photos of base of tree, views 1 & 2.

Photo of base of tree, view 3.

Photo of gall on main trunk.

Photo of interior of tree canopy, view 1.

Close up photo of woody growth at cut/break area in tree canopy.

Photo of interior of tree canopy, view 2.

Photo of tree canopy, view 3, looking up main trunk.

Photo of main trunk.

Photo of tree canopy, view 4.

Photo of interior of tree canopy, view 3.

Photo of crotch area with gall.

Photo of interior canopy showing gall growth, view 1.

Photo of interior canopy showing gall growth, view 2.

Photo of interior tree canopy, view 4.

Photo of tree trunk and canopy, view 1.

Photo of tree canopy, view 5.

Photo of tree trunk and canopy, view 2.

Photo of tree canopy, view 6.

Photo of tree trunk and canopy, view 3.

Photo of tree trunk and canopy, view 4.

Photo of tree canopy, view 7.

Diameter: 32.4"

Location: 70% (growing in rear yard area, very visible from Margaret

Street, interacts with canopy of neighboring sapodilla tree.)

Species: 100% (on protected tree list)

Condition: 50% (overall condition is fair, lots of gall growth throughout

tree, termites not observed during site visit.)

Total Average Value = 73%

Value x Diameter = 23.6 replacement caliper inches