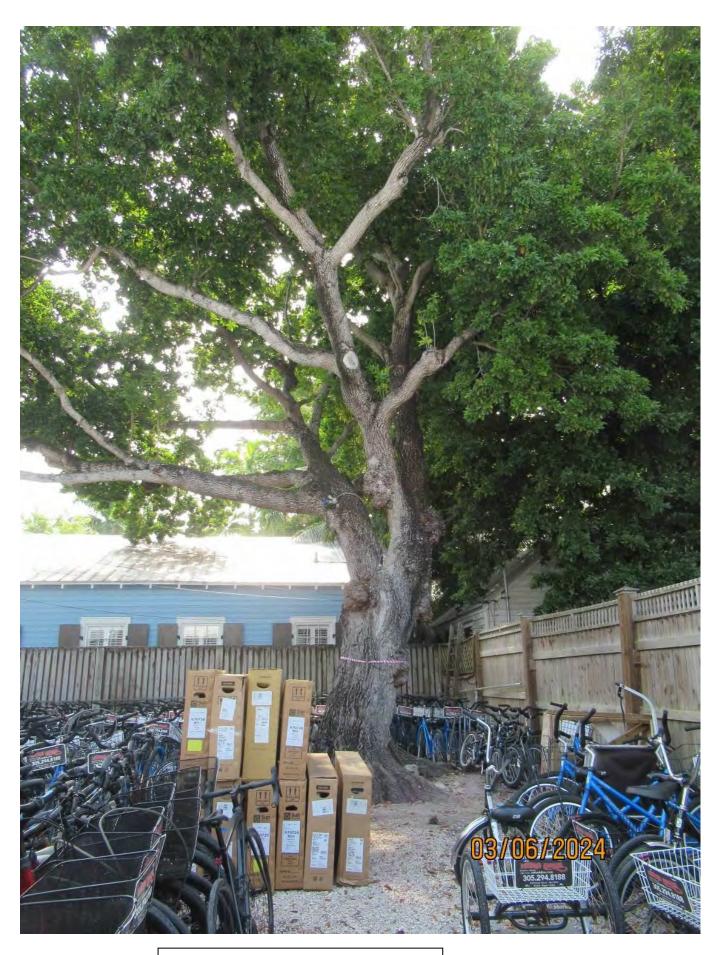

Tree Species: Sapodilla (Manilkara zapota)

Photo of whole tree showing location.

Photos of tree canopy, views 1 & 2.

Two photos of base of tree, views 1 & 2.

Photo of base of tree, view 3.

Photo of gall on main trunk.

Photo of tree trunk and canopy, view 4.

Photo of tree canopy, view 7.

Diameter: 32.4"

Location: 70% (growing in rear yard area, very visible from Margaret

Street, interacts with canopy of neighboring sapodilla tree.)