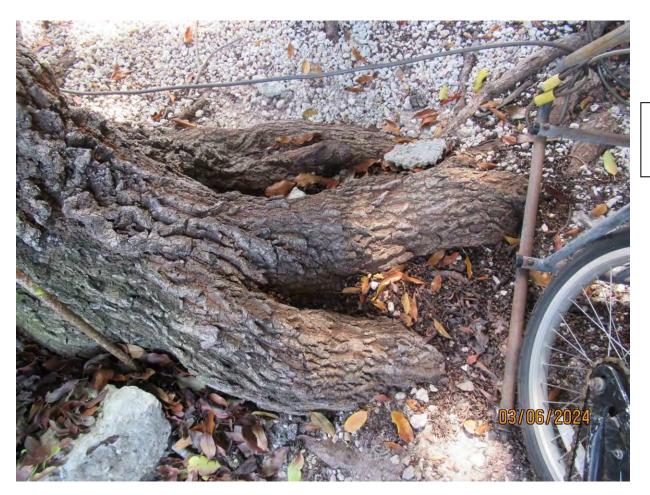

Tree Species: Sapodilla (Manilkara zapota)

Photo of whole tree showing location.

Photos of tree canopy, views 1 & 2.

Two photos of base of tree, views 1 & 2.

Photo of base of tree, view 3.

Photo of gall on main trunk.