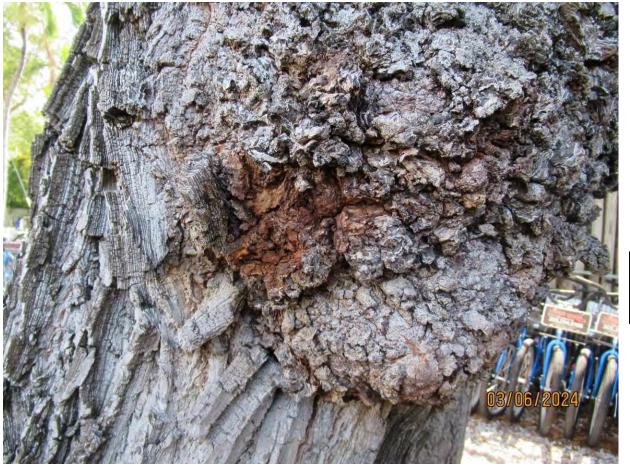

Tree Species: Sapodilla (Manilkara zapota)

Photo of whole tree showing location.

Photos of tree canopy, views 1 & 2.

Two photos of base of tree, views 1 & 2.

Photo of base of tree, view 3.

Photo of gall on main trunk.

Photo of tree canopy, view 4.

Photo of interior of tree canopy, view 3.

Photo of crotch area with gall.

Photo of interior canopy showing gall growth, view 1.

Photo of interior canopy showing gall growth, view 2.