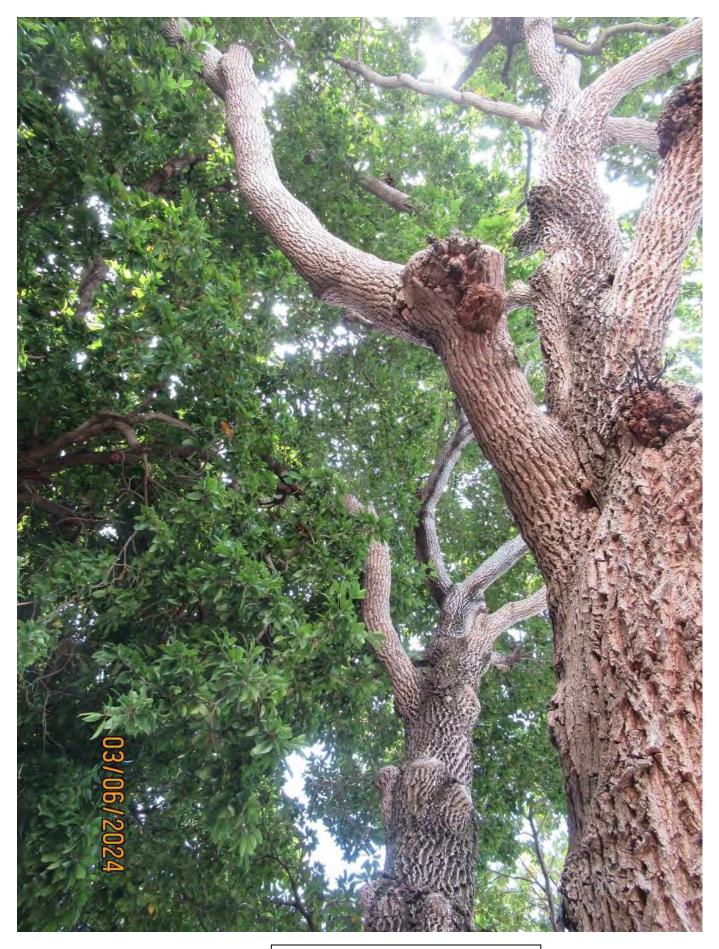

Photo of interior of tree canopy, view 1.

Close up photo of woody growth at cut/break area in tree canopy.

Photo of interior of tree canopy, view 2.

Photo of tree canopy, view 3, looking up main trunk.

Photo of main trunk.

Photo of tree canopy, view 4.

Photo of interior of tree canopy, view 3.

Photo of crotch area with gall.

Photo of interior canopy showing gall growth, view 1.

Photo of interior canopy showing gall growth, view 2.

Species: 100% (on protected tree list)

Condition: 50% (overall condition is fair, lots of gall growth throughout

tree, termites not observed during site visit.)

Total Average Value = 73%

Value x Diameter = 23.6 replacement caliper inches