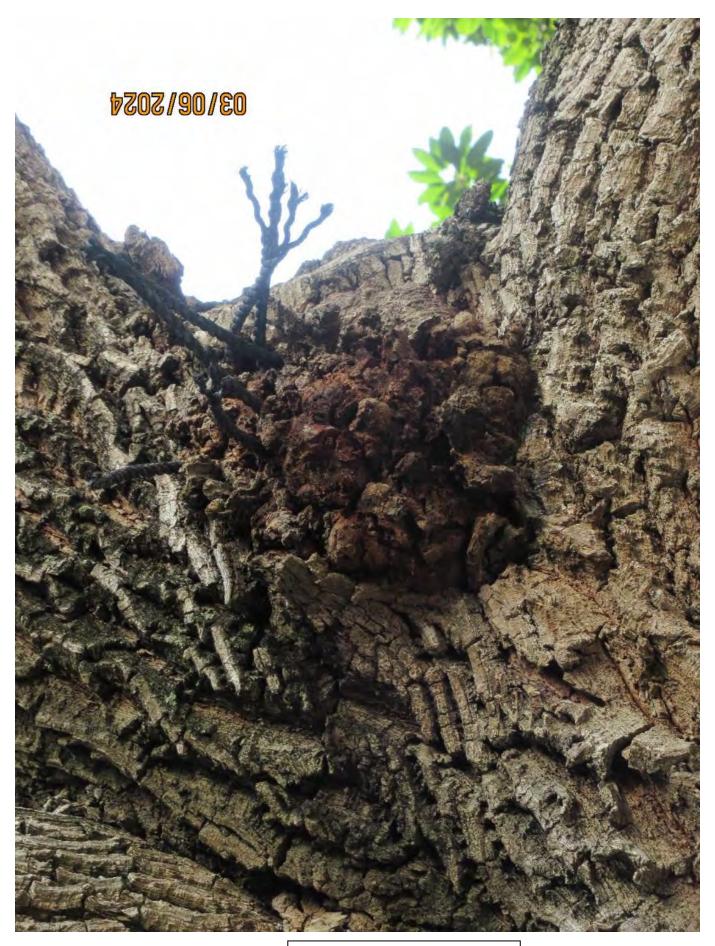

Photo of tree canopy, view 4.

Photo of interior of tree canopy, view 3.

Photo of crotch area with gall.

Photo of interior canopy showing gall growth, view 1.

Photo of interior canopy showing gall growth, view 2.

Species: 100% (on protected tree list)

Condition: 50% (overall condition is fair, lots of gall growth throughout

tree, termites not observed during site visit.)

Total Average Value = 73%

Value x Diameter = 23.6 replacement caliper inches