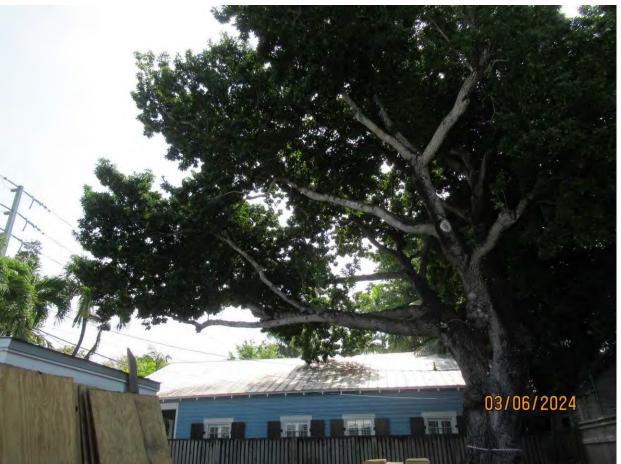

Photo of interior tree canopy, view 4.

Photo of tree trunk and canopy, view 1.

Photo of tree canopy, view 5.

Photo of tree trunk and canopy, view 2.

Photo of tree canopy, view 6.

Photo of tree trunk and canopy, view 3.

Photo of tree trunk and canopy, view 4.

Photo of tree canopy, view 7.

Diameter: 32.4"

Location: 70% (growing in rear yard area, very visible from Margaret

Street, interacts with canopy of neighboring sapodilla tree.)