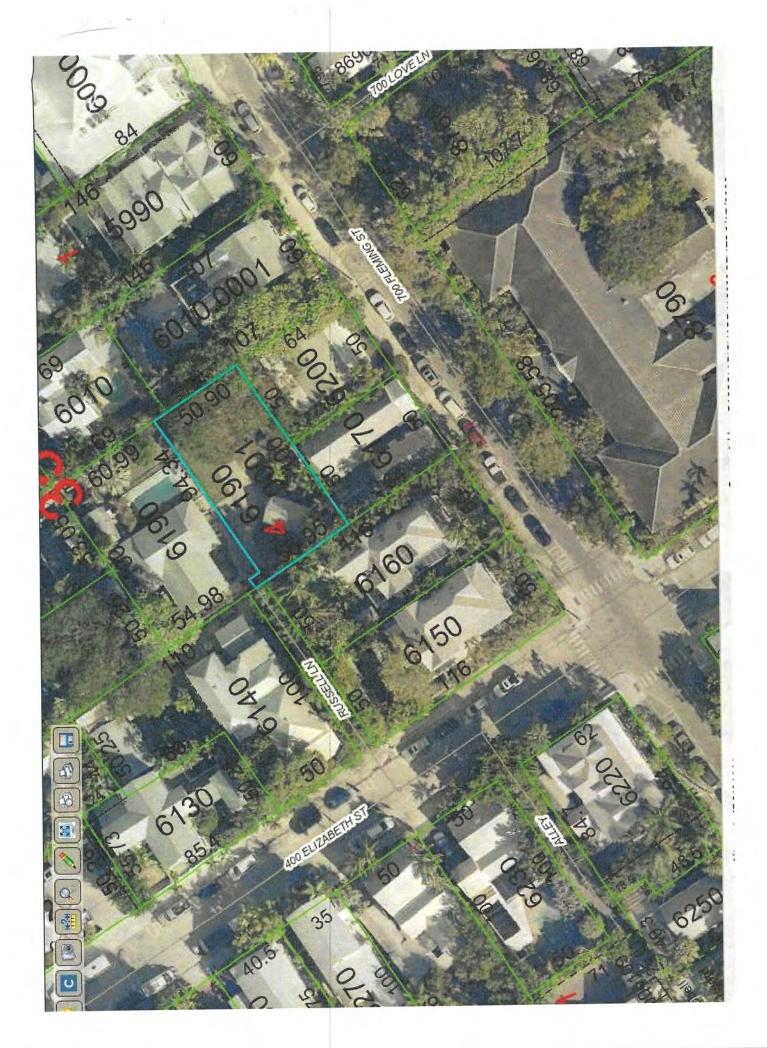

#### Summary

Parcel ID 00006190-000100
Account# 9104644
Property ID 9104644
Millage Group 10KW

Location Address

704 RUSSELL Ln, KEY WEST

Legal Description

KW PT LOT 4 SQR 35 OR168-423/24 OR183-81 OR1494-663/64 OR2394-2003/05 OR2399-345/48 OR2743-107/08 OR3096-639

Land Use

| 5,108.00   |           | Square Foot                       |                                                                                       | u                                                                                                                | U                                                                                                                                          |
|------------|-----------|-----------------------------------|---------------------------------------------------------------------------------------|------------------------------------------------------------------------------------------------------------------|--------------------------------------------------------------------------------------------------------------------------------------------|
|            |           |                                   |                                                                                       |                                                                                                                  |                                                                                                                                            |
| Year Built | Roll Year | Size                              | Quantity                                                                              | Units                                                                                                            | Grade                                                                                                                                      |
| 2002       | 2003      | 12 x 20                           | 1                                                                                     | 240                                                                                                              | 4                                                                                                                                          |
| 2002       | 2003      | 0×0                               | 1                                                                                     | 862 SF                                                                                                           | 2                                                                                                                                          |
|            | 2002      | Year Built Roll Year<br>2002 2003 | Year Built         Roll Year         Size           2002         2003         12 x 20 | Year Built         Roll Year         Size         Quantity           2002         2003         12 x 20         1 | Year Built         Roll Year         Size         Quantity         Units           2002         2003         12 x 20         1         240 |

#### Map