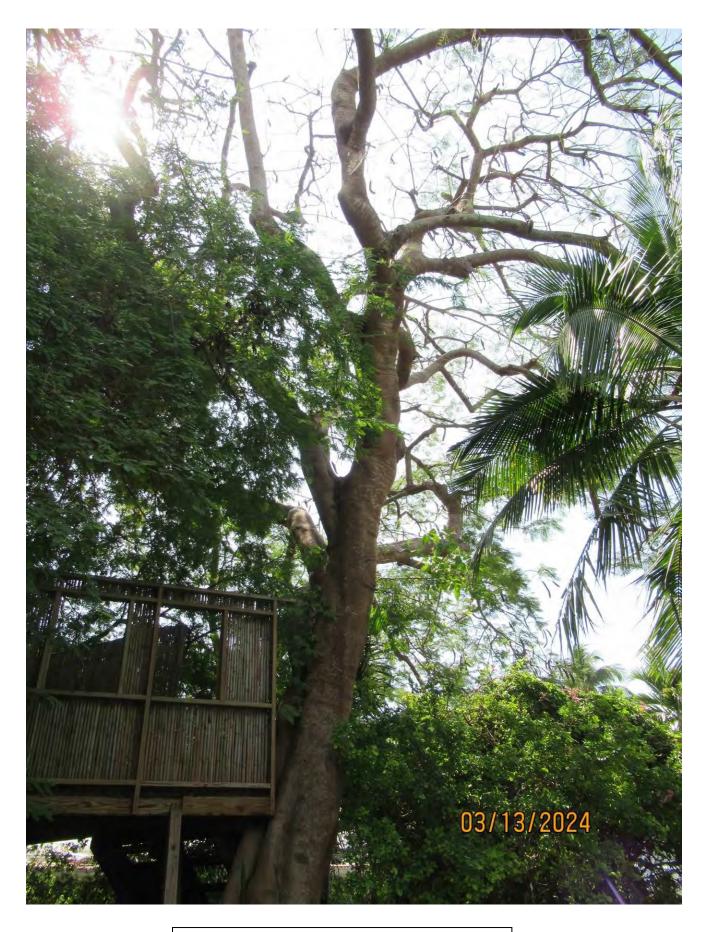

Photo of tree trunk and canopy branches, view 2.

Photo of whole tree showing location and canopy trunks, view 2.

Two photos of tree canopy, views 4 & 5.

Close up photo of canopy trunks.

Photo of tree trunk and canopy branches, view 3.