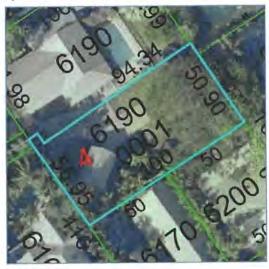

#### Summary

Parcel ID 00006190-000100
Account# 9104644
Property ID 9104644
Millage Group 10KW

Location Address

704 RUSSELL Ln, KEY WEST

Legal Description

KW PT LOT 4 SQR 35 OR168-423/24 OR183-81 OR1494-663/64 OR2394-2003/05 OR2399-345/48 OR2743-107/08 OR3096-639

Land Use

| 5,108.00   |           | Square Foot                       |                                                                                       | u                                                                                                                | U                                                                                                                                          |
|------------|-----------|-----------------------------------|---------------------------------------------------------------------------------------|------------------------------------------------------------------------------------------------------------------|--------------------------------------------------------------------------------------------------------------------------------------------|
|            |           |                                   |                                                                                       |                                                                                                                  |                                                                                                                                            |
| Year Built | Roll Year | Size                              | Quantity                                                                              | Units                                                                                                            | Grade                                                                                                                                      |
| 2002       | 2003      | 12 x 20                           | 1                                                                                     | 240                                                                                                              | 4                                                                                                                                          |
| 2002       | 2003      | 0×0                               | 1                                                                                     | 862 SF                                                                                                           | 2                                                                                                                                          |
|            | 2002      | Year Built Roll Year<br>2002 2003 | Year Built         Roll Year         Size           2002         2003         12 x 20 | Year Built         Roll Year         Size         Quantity           2002         2003         12 x 20         1 | Year Built         Roll Year         Size         Quantity         Units           2002         2003         12 x 20         1         240 |

#### Map