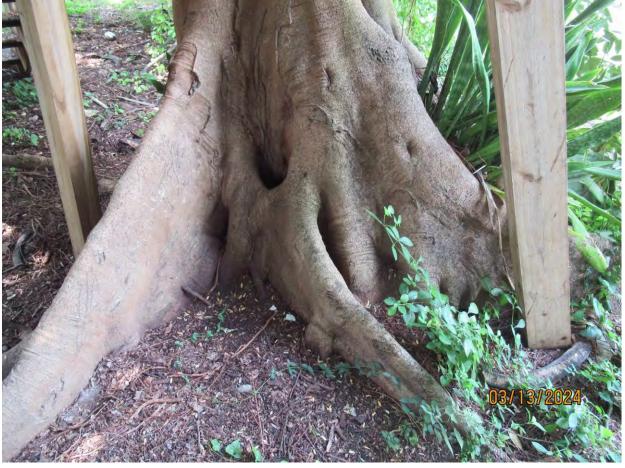

Photo of trunk and base of tree, view 1.

Photo of tree trunk and canopy branches, view 1.

Two photos showing base of tree area, views 1 & 2.

Close up of mud area-no active termites or insects observed.

Photo of base and trunk of tree, view 2.

Photo showing surface roots from tree.

Photo showing location of base and trunk of tree. Two Tamarind trees nearby. Diameter: 30.5"

Location: 70% (growing in rear, corner yard area next to two Tamarind

tree, canopy visible from Fleming Street.)