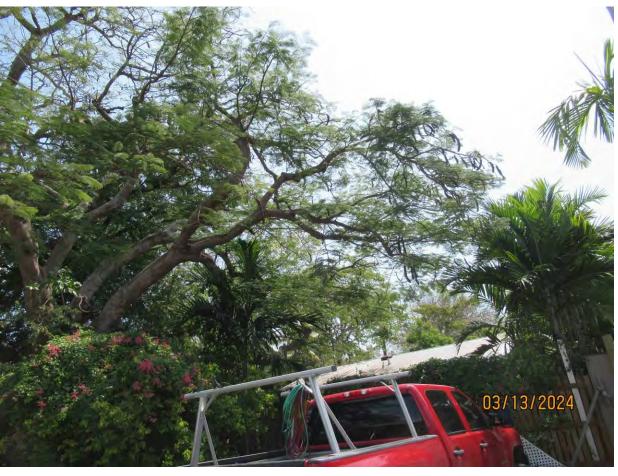

Tree Species: Royal Poinciana (Delonix regia)

Photo showing location of tree.

Photo of tree canopy, views 1 & 2.

Photo of whole tree showing location and canopy trunks, view 1.

Photo of tree canopy, view 3.

Photo of tree trunk and canopy branches, view 2.

Photo of whole tree showing location and canopy trunks, view 2.

Two photos of tree canopy, views 4 & 5.

Close up photo of canopy trunks.

Photo of tree trunk and canopy branches, view 3.