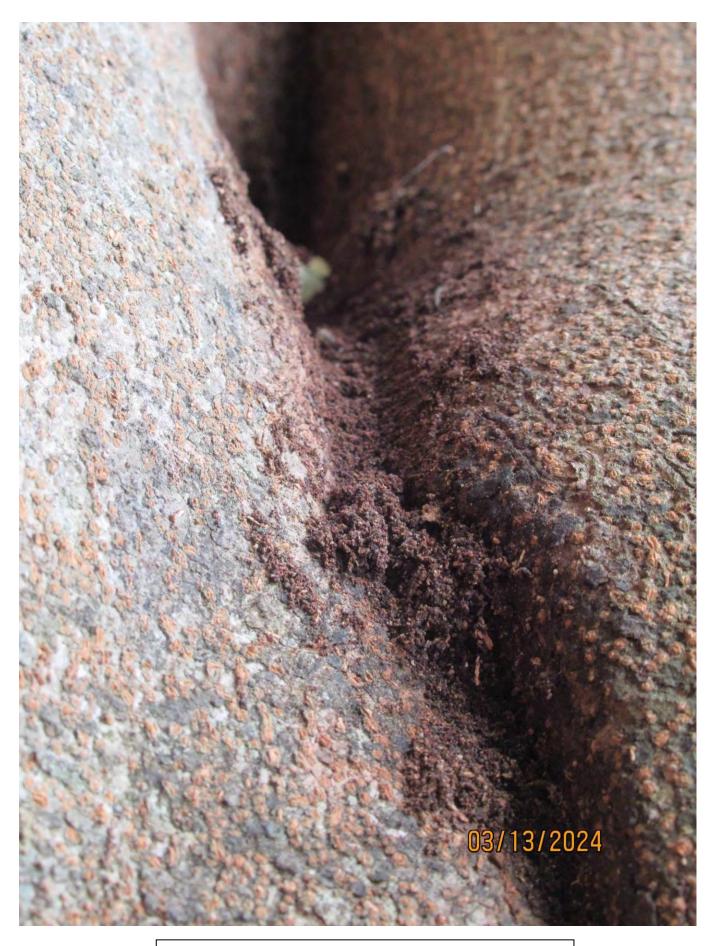

Photo of trunk and base of tree, view 1.

Photo of tree trunk and canopy branches, view 1.

Two photos showing base of tree area, views 1 & 2.

Close up of mud area-no active termites or insects observed.

Photo of base and trunk of tree, view 2.