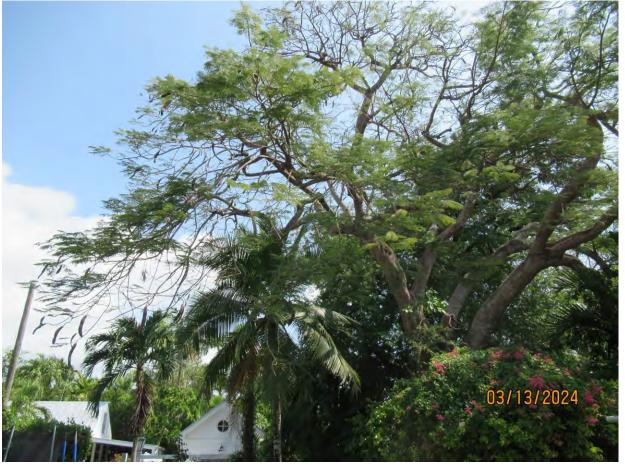

Tree Species: Royal Poinciana (Delonix regia)

Photo showing location of tree.

Photo of tree canopy, views 1 & 2.

Photo of whole tree showing location and canopy trunks, view 1.

Photo of tree canopy, view 3.

Photo of tree trunk and canopy branches, view 2.

Photo of whole tree showing location and canopy trunks, view 2.

Two photos of tree canopy, views 4 & 5.

Close up photo of canopy trunks.

Photo of tree trunk and canopy branches, view 3.

Photo showing surface roots from tree.

Photo showing location of base and trunk of tree. Two Tamarind trees nearby. Diameter: 30.5"

Location: 70% (growing in rear, corner yard area next to two Tamarind

tree, canopy visible from Fleming Street.)