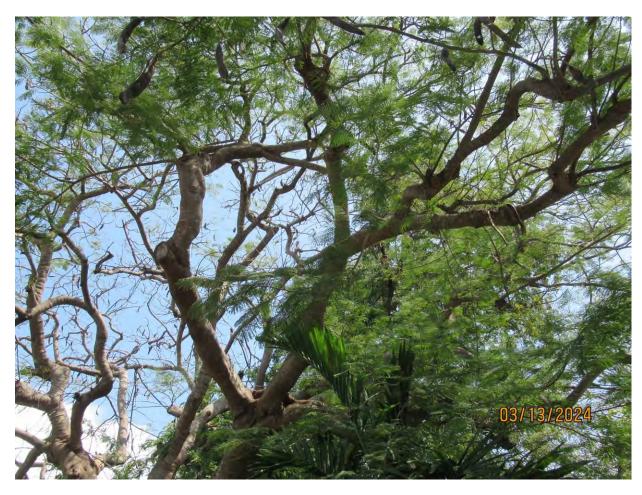

Tree Species: Royal Poinciana (Delonix regia)

Photo showing location of tree.

Photo of tree canopy, views 1 & 2.

Photo of whole tree showing location and canopy trunks, view 1.

Photo of tree canopy, view 3.

Photo of tree trunk and canopy branches, view 2.

Photo of whole tree showing location and canopy trunks, view 2.

Two photos of tree canopy, views 4 & 5.

Close up photo of canopy trunks.

Photo of tree trunk and canopy branches, view 3.