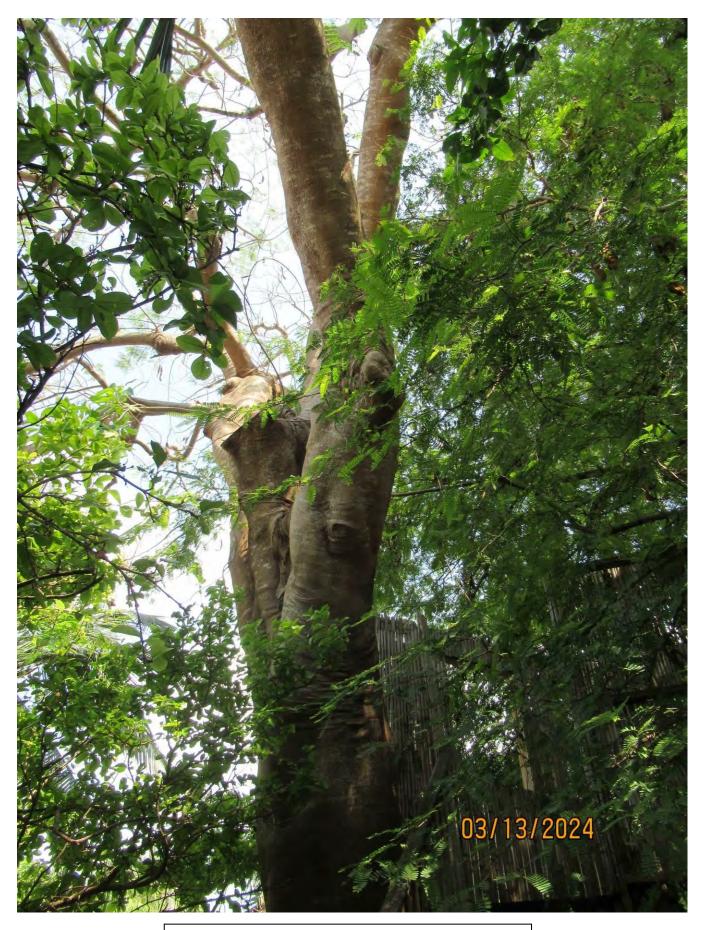

Tree Species: Royal Poinciana (Delonix regia)

Photo showing location of tree.

Photo of tree canopy, views 1 & 2.

Photo of whole tree showing location and canopy trunks, view 1.

Photo of tree canopy, view 3.

Photo of tree trunk and canopy branches, view 2.

Photo of whole tree showing location and canopy trunks, view 2.

Two photos of tree canopy, views 4 & 5.

Close up photo of canopy trunks.

Photo of tree trunk and canopy branches, view 3.