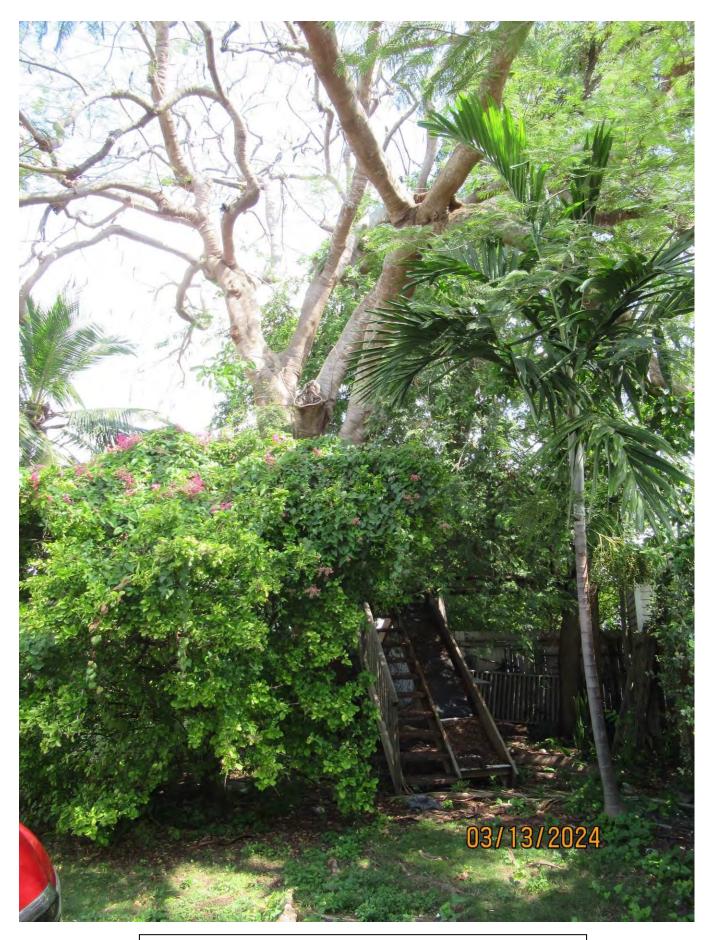

Tree Species: Royal Poinciana (Delonix regia)

Photo showing location of tree.

Photo of tree canopy, views 1 & 2.

Photo of whole tree showing location and canopy trunks, view 1.

Photo of tree canopy, view 3.

Photo of trunk and base of tree, view 1.

Photo of tree trunk and canopy branches, view 1.

Two photos showing base of tree area, views 1 & 2.

Close up of mud area-no active termites or insects observed.

Photo of base and trunk of tree, view 2.

Photo of tree trunk and canopy branches, view 2.

Photo of whole tree showing location and canopy trunks, view 2.

Two photos of tree canopy, views 4 & 5.

Close up photo of canopy trunks.

Photo of tree trunk and canopy branches, view 3.

Photo showing surface roots from tree.

Photo showing location of base and trunk of tree. Two Tamarind trees nearby. Diameter: 30.5"

Location: 70% (growing in rear, corner yard area next to two Tamarind

tree, canopy visible from Fleming Street.)