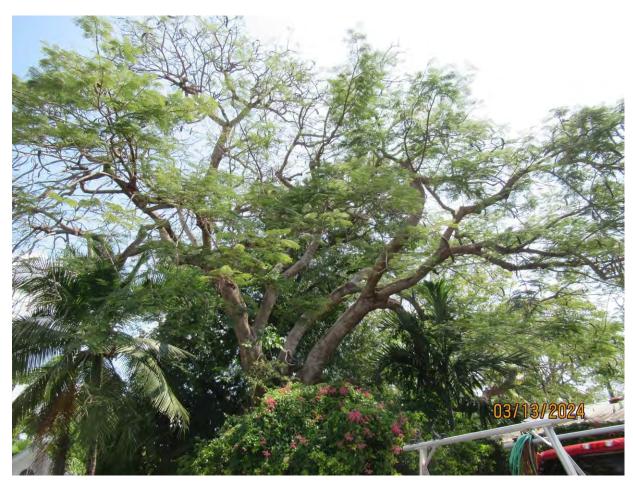

Tree Species: Royal Poinciana (Delonix regia)

Photo showing location of tree.

Photo of tree canopy, views 1 & 2.

Photo of whole tree showing location and canopy trunks, view 1.

Photo of tree canopy, view 3.

Photo of tree trunk and canopy branches, view 2.

Photo of whole tree showing location and canopy trunks, view 2.

Two photos of tree canopy, views 4 & 5.

Close up photo of canopy trunks.

Photo of tree trunk and canopy branches, view 3.