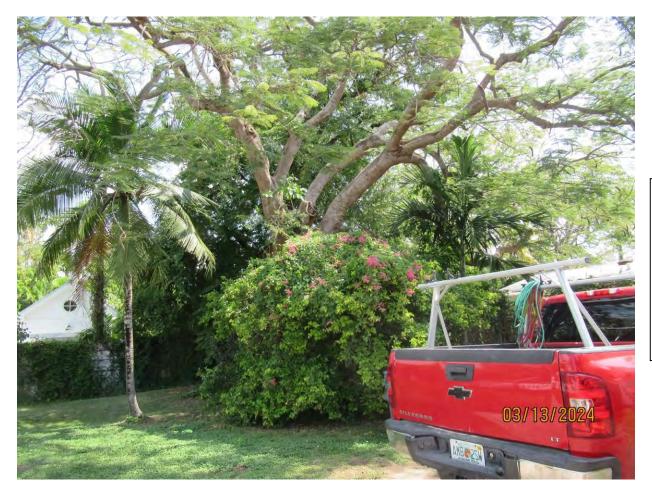

Photo of trunk and base of tree, view 1.

Photo of tree trunk and canopy branches, view 1.

Two photos showing base of tree area, views 1 & 2.

Close up of mud area-no active termites or insects observed.

Photo of base and trunk of tree, view 2.

Photo showing surface roots from tree.

Photo showing location of base and trunk of tree. Two Tamarind trees nearby. Diameter: 30.5"

Location: 70% (growing in rear, corner yard area next to two Tamarind

tree, canopy visible from Fleming Street.)