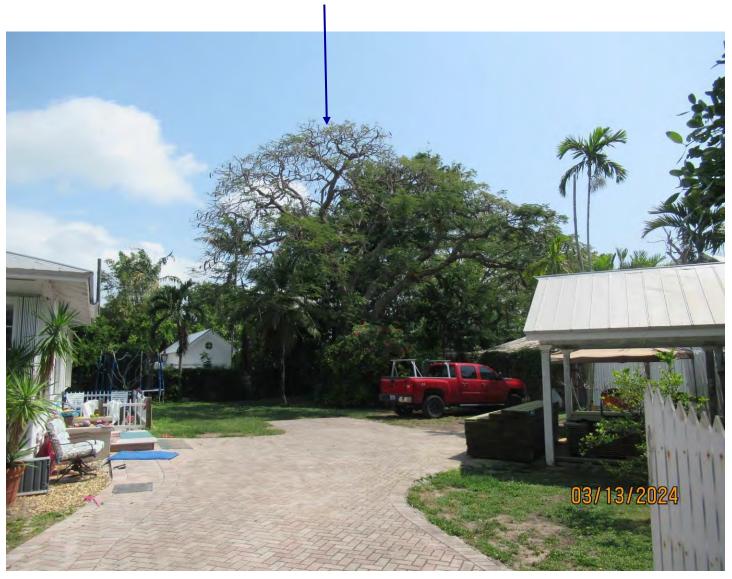

Tree Species: Royal Poinciana (Delonix regia)

Photo showing location of tree.

Photo of tree canopy, views 1 & 2.

Photo of whole tree showing location and canopy trunks, view 1.

Photo of tree canopy, view 3.

Photo showing surface roots from tree.

Photo showing location of base and trunk of tree. Two Tamarind trees nearby. Diameter: 30.5"

Location: 70% (growing in rear, corner yard area next to two Tamarind

tree, canopy visible from Fleming Street.)