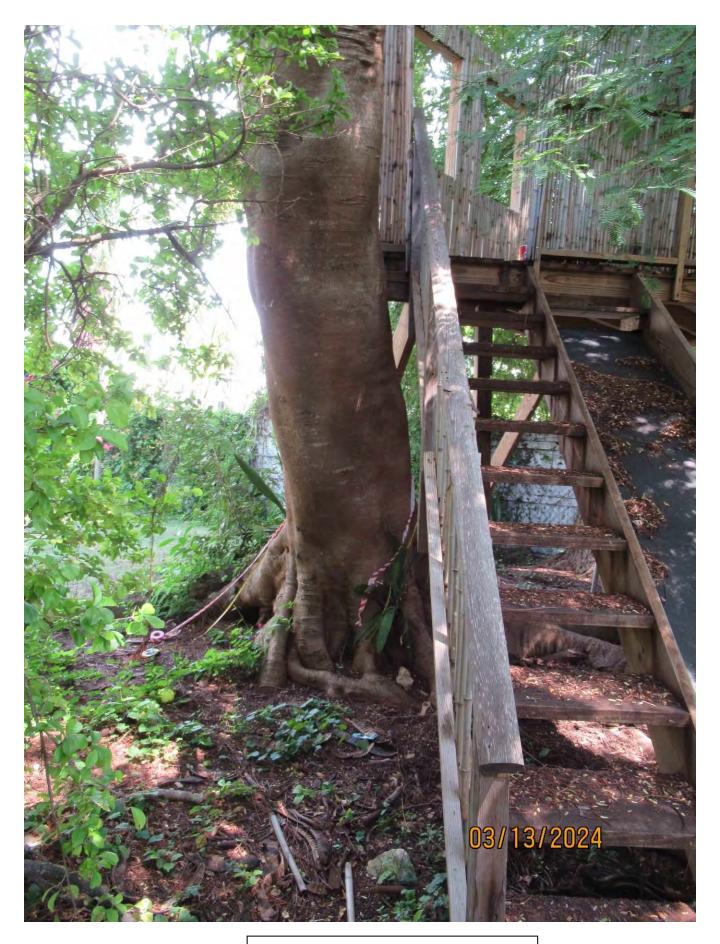

Tree Species: Royal Poinciana (Delonix regia)

Photo showing location of tree.

Photo of tree canopy, views 1 & 2.

Photo of whole tree showing location and canopy trunks, view 1.

Photo of tree canopy, view 3.

Photo of tree trunk and canopy branches, view 2.

Photo of whole tree showing location and canopy trunks, view 2.

Two photos of tree canopy, views 4 & 5.

Close up photo of canopy trunks.

Photo of tree trunk and canopy branches, view 3.

Photo showing surface roots from tree.

Photo showing location of base and trunk of tree. Two Tamarind trees nearby. Diameter: 30.5"

Location: 70% (growing in rear, corner yard area next to two Tamarind

tree, canopy visible from Fleming Street.)