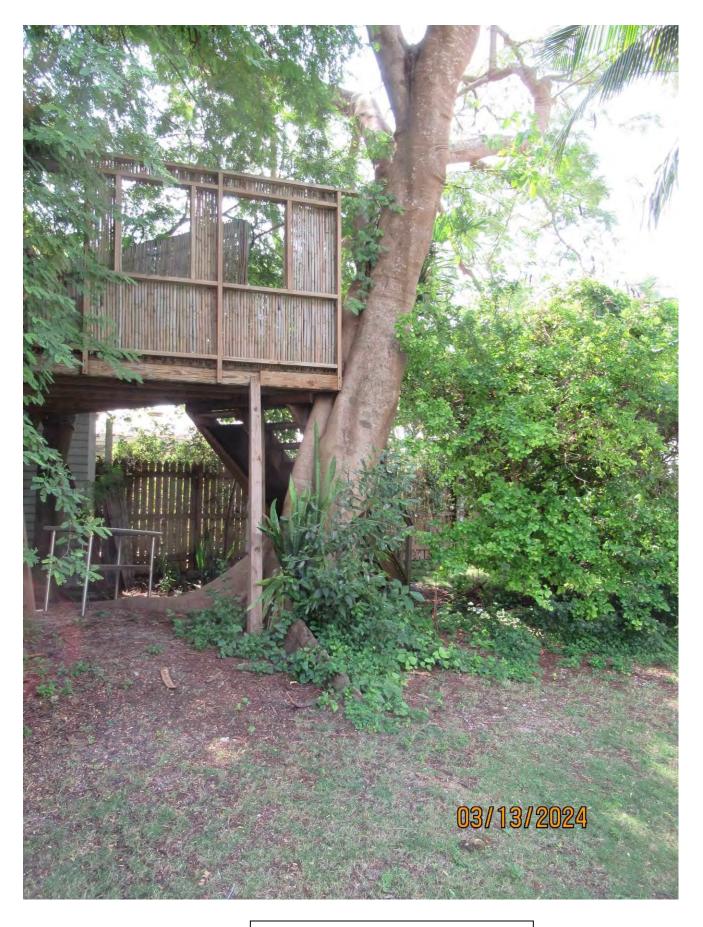

Photo of trunk and base of tree, view 1.

Photo of tree trunk and canopy branches, view 1.

Two photos showing base of tree area, views 1 & 2.

Close up of mud area-no active termites or insects observed.

Photo of base and trunk of tree, view 2.

Photo showing surface roots from tree.

Photo showing location of base and trunk of tree. Two Tamarind trees nearby. Diameter: 30.5"

Location: 70% (growing in rear, corner yard area next to two Tamarind

tree, canopy visible from Fleming Street.)