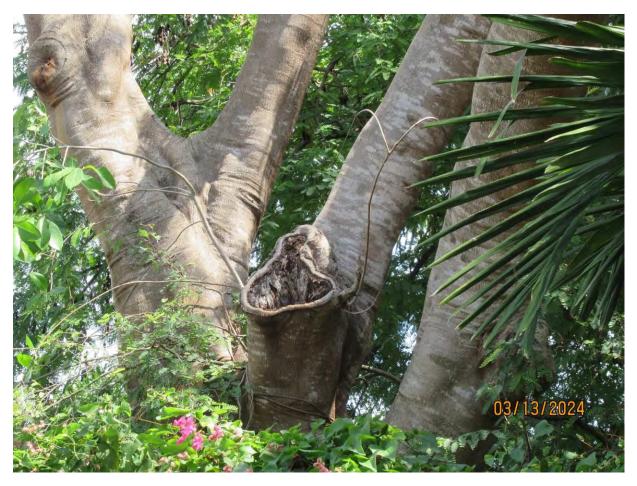

Photo of trunk and base of tree, view 1.

Photo of tree trunk and canopy branches, view 1.

Two photos showing base of tree area, views 1 & 2.

Close up of mud area-no active termites or insects observed.

Photo of base and trunk of tree, view 2.

Photo of tree trunk and canopy branches, view 2.

Photo of whole tree showing location and canopy trunks, view 2.

Two photos of tree canopy, views 4 & 5.

Close up photo of canopy trunks.

Photo of tree trunk and canopy branches, view 3.