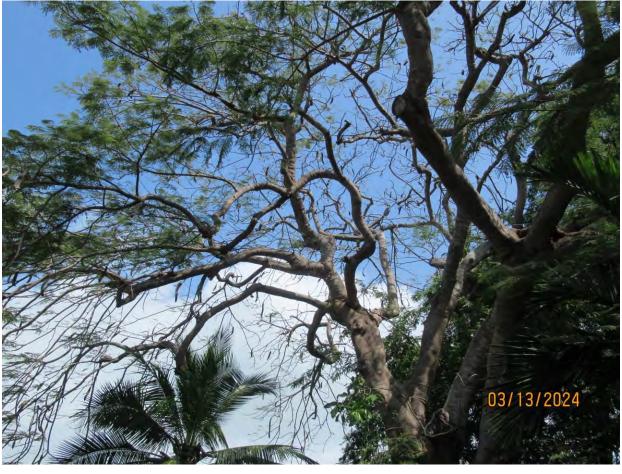

Tree Species: Royal Poinciana (Delonix regia)

Photo showing location of tree.

Photo of tree canopy, views 1 & 2.

Photo of whole tree showing location and canopy trunks, view 1.

Photo of tree canopy, view 3.

Photo of tree trunk and canopy branches, view 2.

Photo of whole tree showing location and canopy trunks, view 2.

Two photos of tree canopy, views 4 & 5.

Close up photo of canopy trunks.

Photo of tree trunk and canopy branches, view 3.