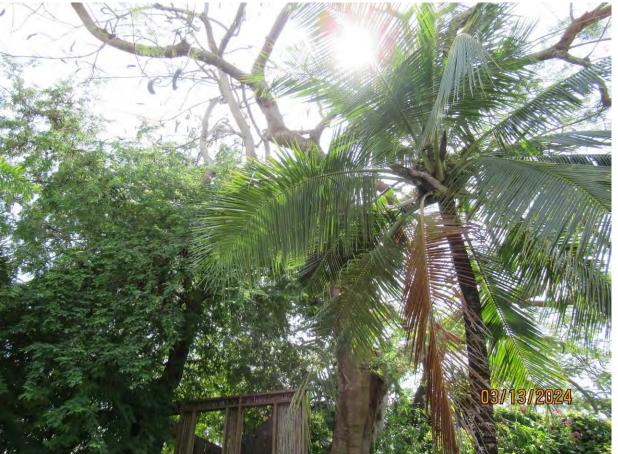

Tree Species: Royal Poinciana (Delonix regia)

Photo showing location of tree.

Photo of tree canopy, views 1 & 2.

Photo of whole tree showing location and canopy trunks, view 1.

Photo of tree canopy, view 3.

Photo of tree trunk and canopy branches, view 2.

Photo of whole tree showing location and canopy trunks, view 2.

Two photos of tree canopy, views 4 & 5.

Close up photo of canopy trunks.

Photo of tree trunk and canopy branches, view 3.

Photo showing surface roots from tree.

Photo showing location of base and trunk of tree. Two Tamarind trees nearby. Diameter: 30.5"

Location: 70% (growing in rear, corner yard area next to two Tamarind

tree, canopy visible from Fleming Street.)