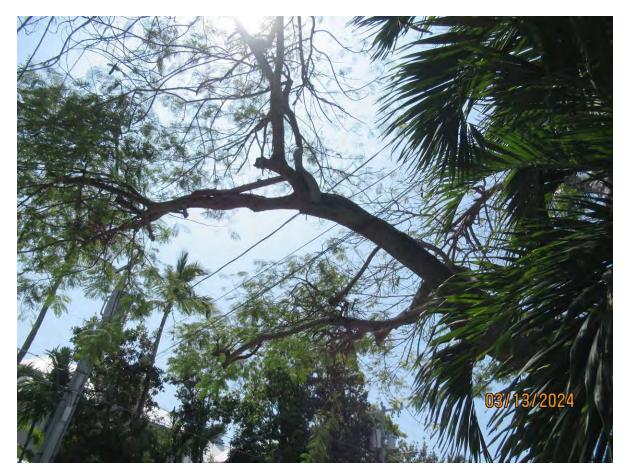

Two photo of tree canopy and utility line, views 1 & 2.

Two close up photos showing inclusions and decay in canopy branches.

Close up photo of decay area and subterranean termite trail, view 1.

Close up photo of decay area and subterranean termite trail, view 2.

Photo of trunk and canopy branches, view 1.

Photo of canopy trunks, view 1.

Photo of trunk and canopy branches, view 2.

Photo of trunks and base of tree showing location.

Two photos showing trunk and canopy branches over road.