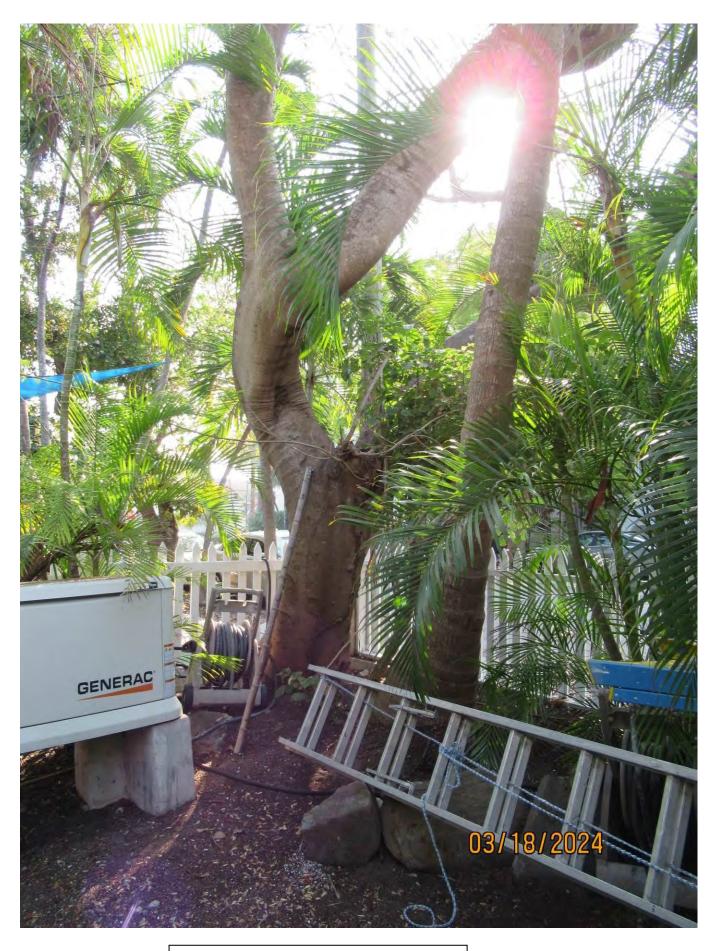

Photo of trunk and canopy branches, view 1.

Photo of canopy trunks, view 1.

Photo of trunk and canopy branches, view 2.

Photo of trunks and base of tree showing location.

Two photos showing trunk and canopy branches over road.

Photo of trunks and base of tree, view 2.

Close up photo of base of tree and active subterranean termite trail.

Photo showing active termites in mud trail.

Two photos showing trunks and canopy branches, views 3 & 4.

Close up photo of canopy crotch area of trunk growing over road.

Photo of tree trunk growing over road.

Photo of the two main trunk.

Photo showing main trunks and base of tree.

Photo of whole tree, view 4.