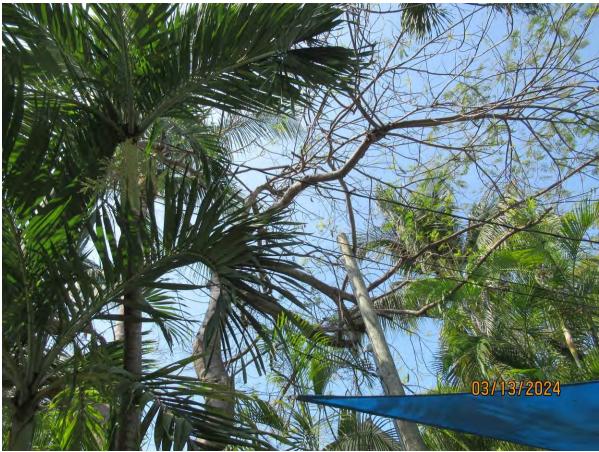

Two photo of tree canopy and utility line, views 1 & 2.

Two close up photos showing inclusions and decay in canopy branches.

Close up photo of decay area and subterranean termite trail, view 1.

Close up photo of decay area and subterranean termite trail, view 2.

Close up photo of canopy crotch area of trunk growing over road.

Photo of tree trunk growing over road.

Photo of the two main trunk.

Photo showing main trunks and base of tree.

Photo of whole tree, view 4.