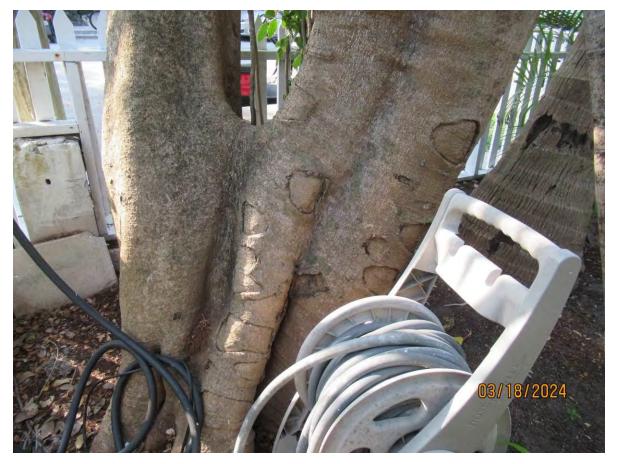

Photo of trunks and base of tree, view 2.

Close up photo of base of tree and active subterranean termite trail.

Photo showing active termites in mud trail.

Two photos showing trunks and canopy branches, views 3 & 4.