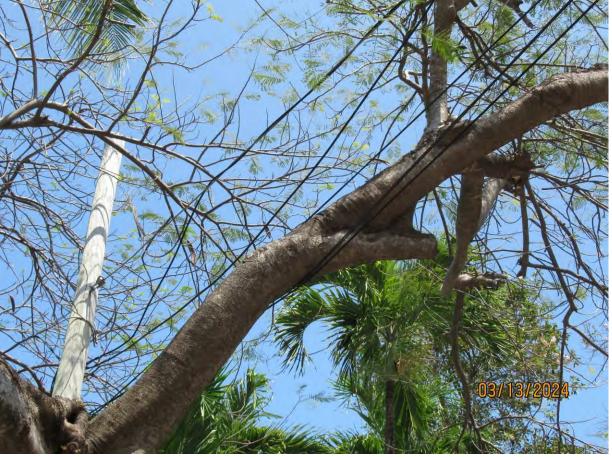

Tree Species: Royal Poinciana (Delonix regia)

Photo of whole tree showing location, view 1.

Photo of whole tree showing location, view 2.

Photo of whole tree, view 3.

Photo of canopy trunks and utility lines.

Two photo of tree canopy and utility line, views 1 & 2.

Two close up photos showing inclusions and decay in canopy branches.

Close up photo of decay area and subterranean termite trail, view 1.

Close up photo of decay area and subterranean termite trail, view 2.