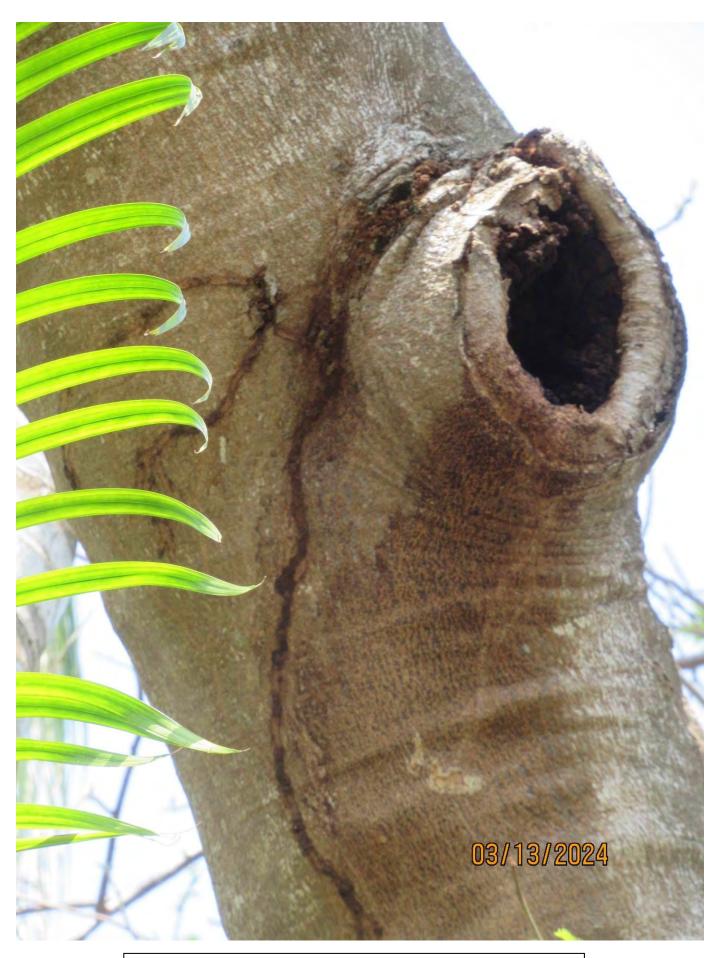

Photo of trunks and base of tree, view 2.

Close up photo of base of tree and active subterranean termite trail.

Photo showing active termites in mud trail.

Two photos showing trunks and canopy branches, views 3 & 4.

Close up photo of canopy crotch area of trunk growing over road.

Photo of tree trunk growing over road.

Photo of the two main trunk.

Photo showing main trunks and base of tree.

Photo of whole tree, view 4.