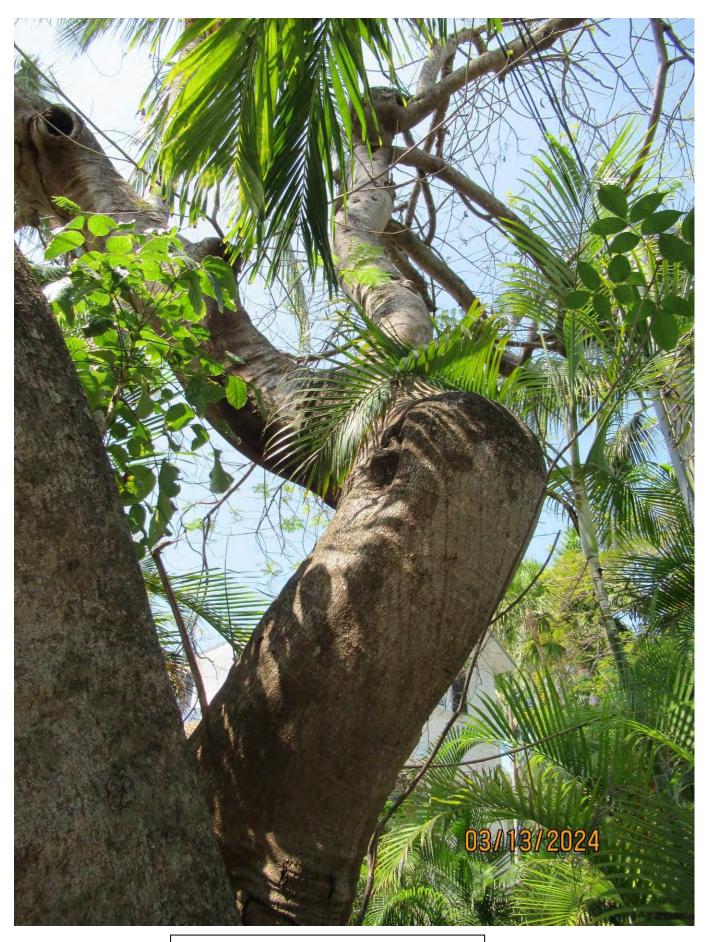

Photo of trunk and canopy branches, view 1.

Photo of canopy trunks, view 1.

Photo of trunk and canopy branches, view 2.

Photo of trunks and base of tree showing location.

Two photos showing trunk and canopy branches over road.

Photo of trunks and base of tree, view 2.

Close up photo of base of tree and active subterranean termite trail.

Photo showing active termites in mud trail.

Two photos showing trunks and canopy branches, views 3 & 4.