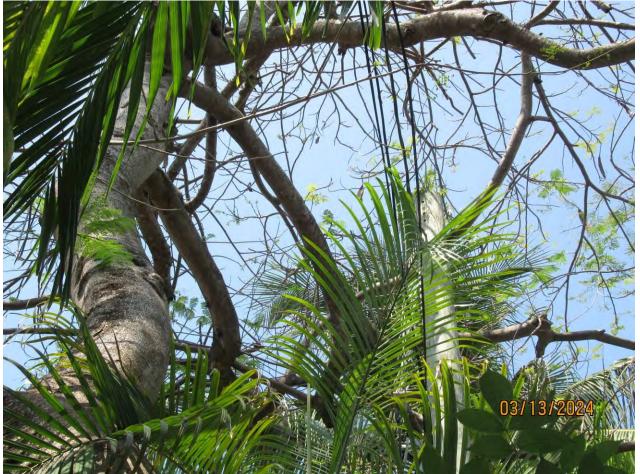

Two photo of tree canopy and utility line, views 1 & 2.

Two close up photos showing inclusions and decay in canopy branches.

Close up photo of decay area and subterranean termite trail, view 1.

Close up photo of decay area and subterranean termite trail, view 2.

Photo of trunk and canopy branches, view 1.

Photo of canopy trunks, view 1.

Photo of trunk and canopy branches, view 2.

Photo of trunks and base of tree showing location.

Two photos showing trunk and canopy branches over road.