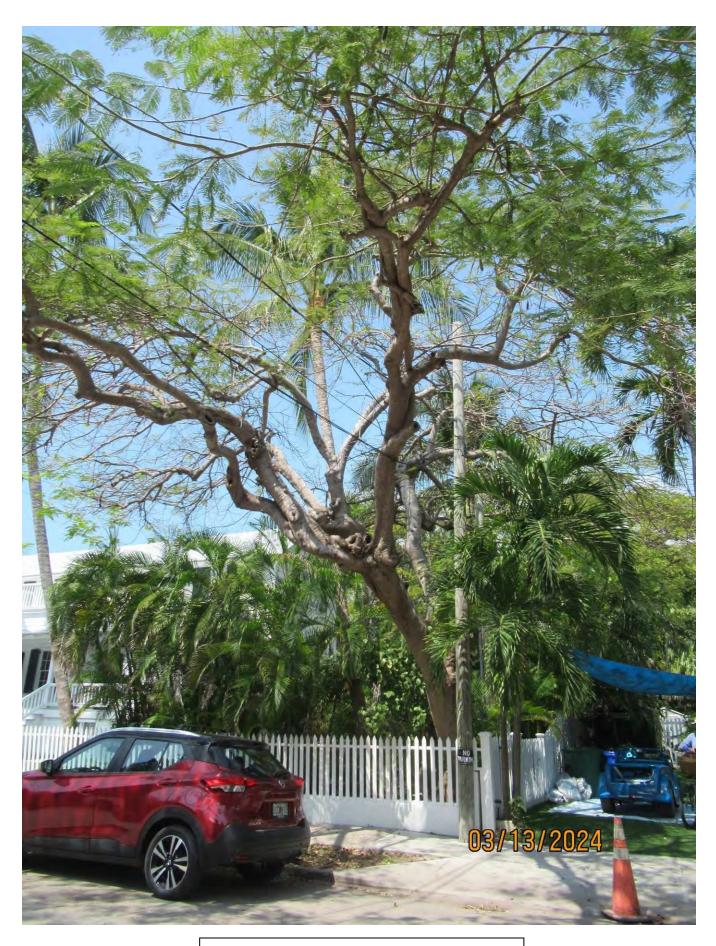

Photo of trunk and canopy branches, view 1.

Photo of canopy trunks, view 1.

Photo of trunk and canopy branches, view 2.

Photo of trunks and base of tree showing location.

Two photos showing trunk and canopy branches over road.

Close up photo of canopy crotch area of trunk growing over road.

Photo of tree trunk growing over road.

Photo of the two main trunk.

Photo showing main trunks and base of tree.

Photo of whole tree, view 4.