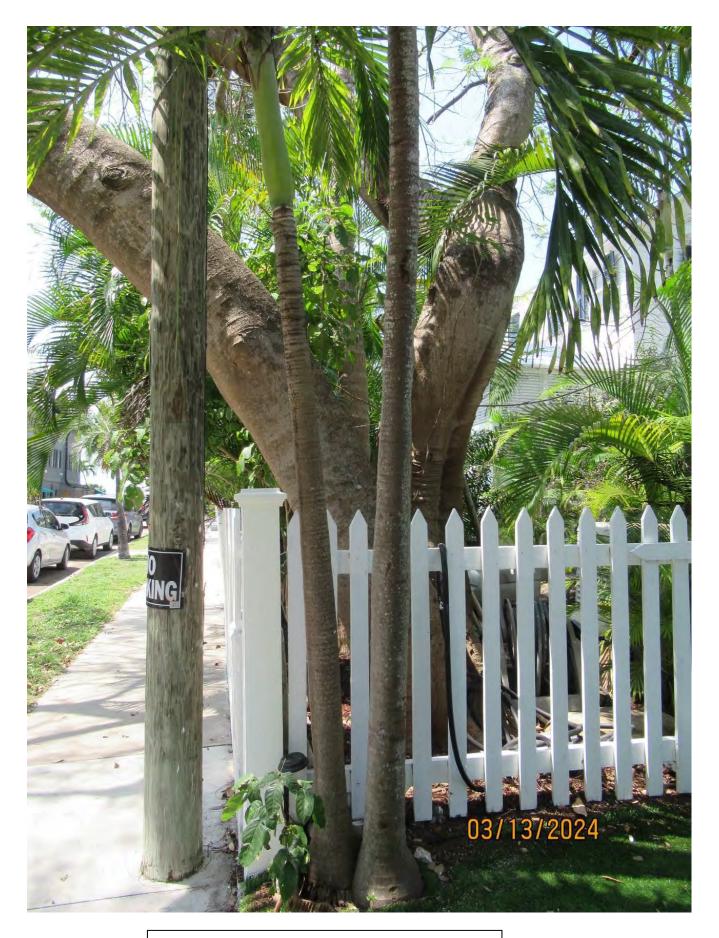

Tree Species: Royal Poinciana (Delonix regia)

Photo of whole tree showing location, view 1.

Photo of whole tree showing location, view 2.

Photo of whole tree, view 3.

Photo of canopy trunks and utility lines.

Photo of trunk and canopy branches, view 1.

Photo of canopy trunks, view 1.

Photo of trunk and canopy branches, view 2.

Photo of trunks and base of tree showing location.

Two photos showing trunk and canopy branches over road.

Photo of trunks and base of tree, view 2.

Close up photo of base of tree and active subterranean termite trail.

Photo showing active termites in mud trail.

Two photos showing trunks and canopy branches, views 3 & 4.

Close up photo of canopy crotch area of trunk growing over road.

Photo of tree trunk growing over road.

Photo of the two main trunk.

Photo showing main trunks and base of tree.

Photo of whole tree, view 4.

Diameter: 37.8"

Location: 70% (growing in front corner of property, very visible tree, utility

lines in canopy.)

Species: 100% (on protected tree list)

Condition: 40% (overall condition is poor, active termites in one main trunk area all the way into canopy, lots of decay and structure issues in canopy.)