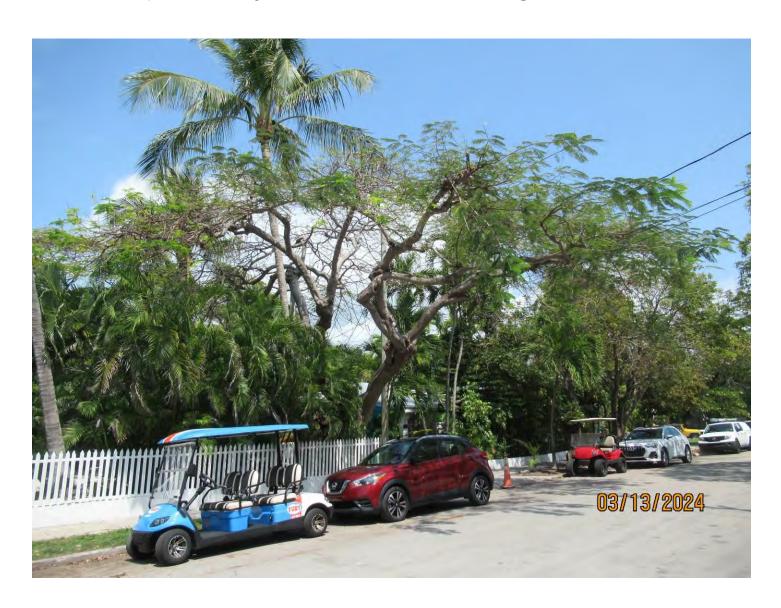

Tree Species: Royal Poinciana (Delonix regia)

Photo of whole tree showing location, view 1.

Photo of whole tree showing location, view 2.

Photo of whole tree, view 3.

Photo of canopy trunks and utility lines.

Photo of trunk and canopy branches, view 1.

Photo of canopy trunks, view 1.

Photo of trunk and canopy branches, view 2.

Photo of trunks and base of tree showing location.

Two photos showing trunk and canopy branches over road.