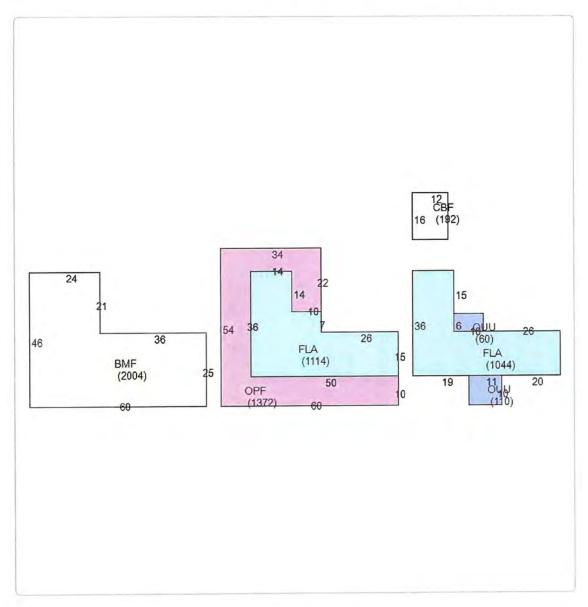

#### Buildings

**Building ID** GROUND LEVEL Style **Building Type** S.F.R. - R1/R1

**Building Name** 5896 Gross Sa Ft 2158 Finished Sq Ft

**Stories** 2 Floor Condition **AVERAGE** Perimeter

**Exterior Walls** ABOVE AVERAGE WOOD 1908 Year Built