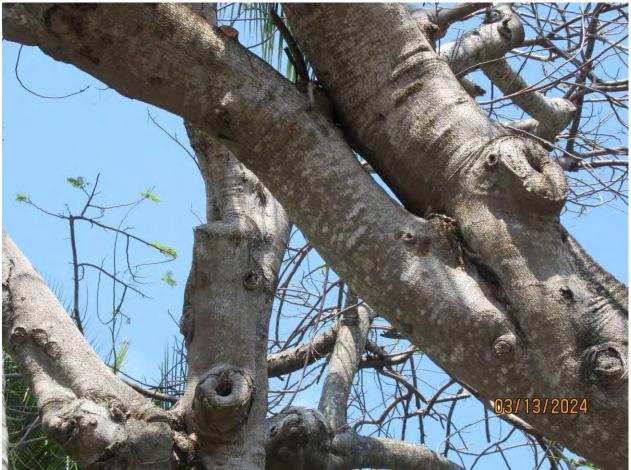

Photo of trunk and canopy branches, view 1.

Photo of canopy trunks, view 1.

Photo of trunk and canopy branches, view 2.

Photo of trunks and base of tree showing location.

Two photos showing trunk and canopy branches over road.

Close up photo of canopy crotch area of trunk growing over road.

Photo of tree trunk growing over road.

Photo of the two main trunk.

Photo showing main trunks and base of tree.

Photo of whole tree, view 4.