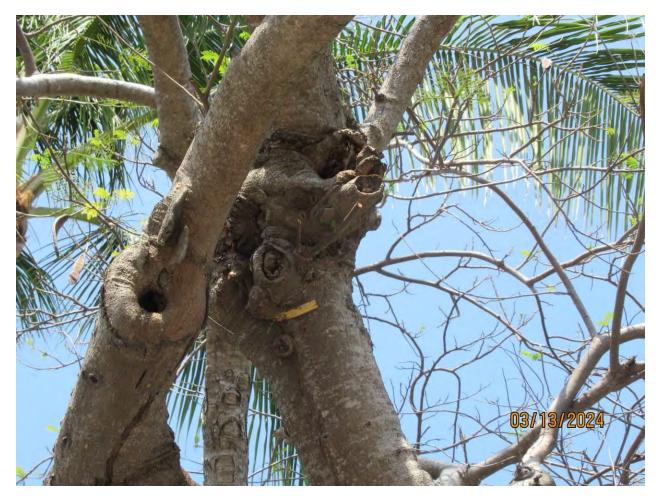

Two photo of tree canopy and utility line, views 1 & 2.

Two close up photos showing inclusions and decay in canopy branches.

Close up photo of decay area and subterranean termite trail, view 1.

Close up photo of decay area and subterranean termite trail, view 2.

Photo of trunks and base of tree, view 2.

Close up photo of base of tree and active subterranean termite trail.

Photo showing active termites in mud trail.

Two photos showing trunks and canopy branches, views 3 & 4.