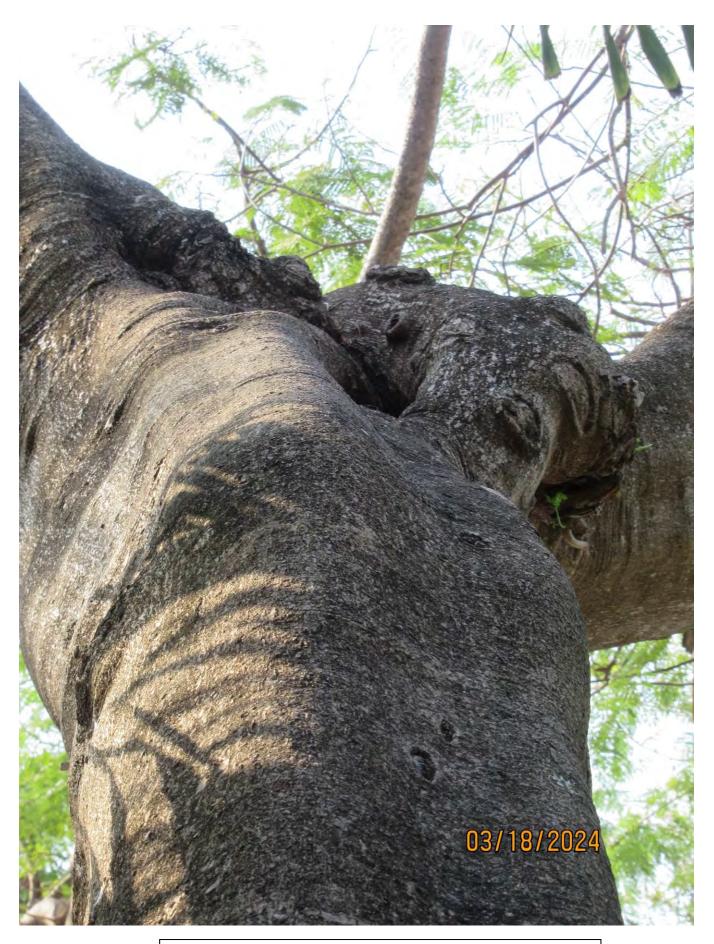

Two photo of tree canopy and utility line, views 1 & 2.

Two close up photos showing inclusions and decay in canopy branches.

Close up photo of decay area and subterranean termite trail, view 1.

Close up photo of decay area and subterranean termite trail, view 2.

Photo of trunk and canopy branches, view 1.

Photo of canopy trunks, view 1.

Photo of trunk and canopy branches, view 2.

Photo of trunks and base of tree showing location.

Two photos showing trunk and canopy branches over road.

Photo of trunks and base of tree, view 2.

Close up photo of base of tree and active subterranean termite trail.

Photo showing active termites in mud trail.

Two photos showing trunks and canopy branches, views 3 & 4.

Close up photo of canopy crotch area of trunk growing over road.

Photo of tree trunk growing over road.

Photo of the two main trunk.

Photo showing main trunks and base of tree.

Photo of whole tree, view 4.