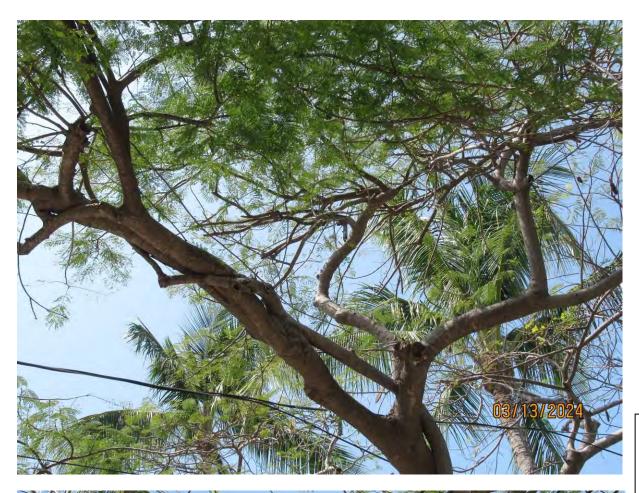

Tree Species: Royal Poinciana (Delonix regia)

Photo of whole tree showing location, view 1.

Photo of whole tree showing location, view 2.

Photo of whole tree, view 3.

Photo of canopy trunks and utility lines.

Two photo of tree canopy and utility line, views 1 & 2.

Two close up photos showing inclusions and decay in canopy branches.

Close up photo of decay area and subterranean termite trail, view 1.

Close up photo of decay area and subterranean termite trail, view 2.

Photo of trunk and canopy branches, view 1.

Photo of canopy trunks, view 1.

Photo of trunk and canopy branches, view 2.

Photo of trunks and base of tree showing location.

Two photos showing trunk and canopy branches over road.