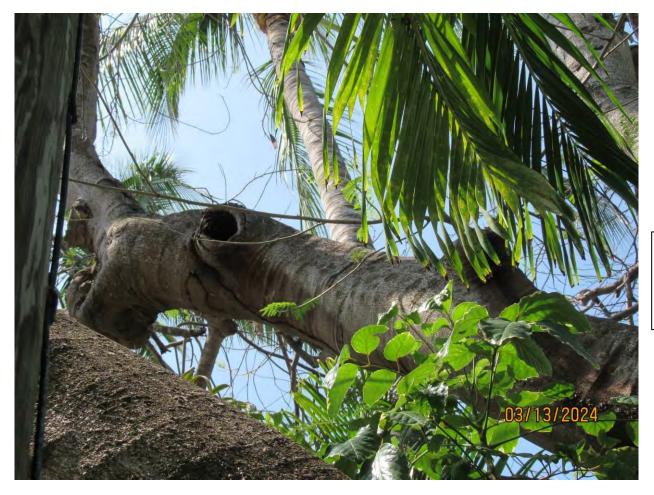

Two photo of tree canopy and utility line, views 1 & 2.

Two close up photos showing inclusions and decay in canopy branches.

Close up photo of decay area and subterranean termite trail, view 1.

Close up photo of decay area and subterranean termite trail, view 2.

Photo of trunk and canopy branches, view 1.

Photo of canopy trunks, view 1.

Photo of trunk and canopy branches, view 2.

Photo of trunks and base of tree showing location.

Two photos showing trunk and canopy branches over road.