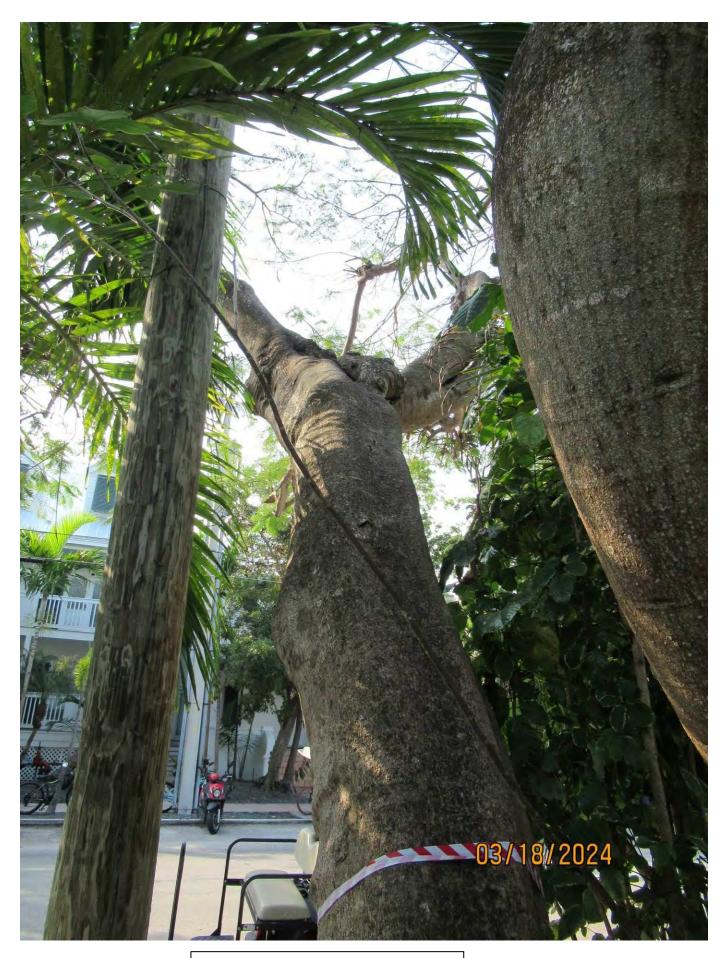

Photo of trunk and canopy branches, view 1.

Photo of canopy trunks, view 1.

Photo of trunk and canopy branches, view 2.

Photo of trunks and base of tree showing location.

Two photos showing trunk and canopy branches over road.

Close up photo of canopy crotch area of trunk growing over road.

Photo of tree trunk growing over road.

Photo of the two main trunk.

Photo showing main trunks and base of tree.

Photo of whole tree, view 4.