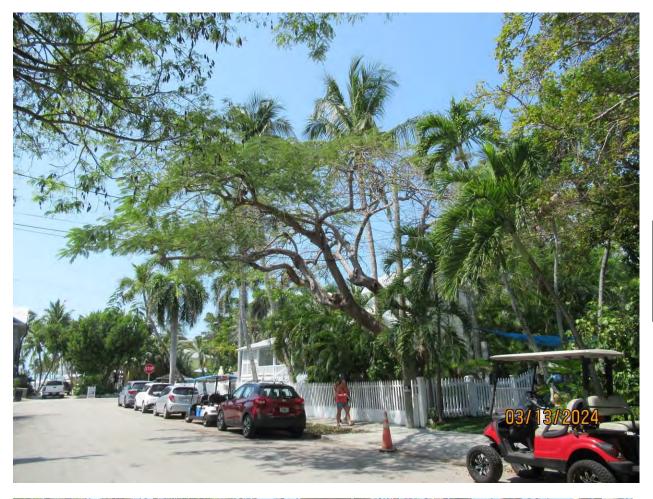

Tree Species: Royal Poinciana (Delonix regia)

Photo of whole tree showing location, view 1.

Photo of whole tree showing location, view 2.

Photo of whole tree, view 3.

Photo of canopy trunks and utility lines.

Close up photo of canopy crotch area of trunk growing over road.

Photo of tree trunk growing over road.

Photo of the two main trunk.

Photo showing main trunks and base of tree.

Photo of whole tree, view 4.