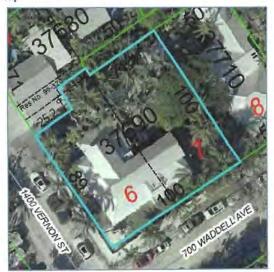

Diameter: 37.8"

Location: 70% (growing in front corner of property, very visible tree, utility

lines in canopy.)

Species: 100% (on protected tree list)

Condition: 40% (overall condition is poor, active termites in one main trunk area all the way into canopy, lots of decay and structure issues in canopy.)

Total Average Value = 70%

Value x Diameter = 26.4 replacement caliper inches

## **Tree Permit Application**

| Please Clearly Print All Informa                                                       | ation unless indicated otherwise. Date: 3-13-2024                                                                           |
|----------------------------------------------------------------------------------------|-----------------------------------------------------------------------------------------------------------------------------|
| Tree Address                                                                           | 701 Waddell ave.                                                                                                            |
| Cross/Corner Street                                                                    | Vernon St.                                                                                                                  |
| List Tree Name(s) and Quantity                                                         | I Poinciona tuep                                                                                                            |
| Reason(s) for Application:                                                             |                                                                                                                             |
| (∠) Remove                                                                             | (XTree Health (X) Safety ( ) Other/Explain below                                                                            |
| ( ) Transplant                                                                         | ( ) New Location ( ) Same Property ( ) Other/Explain below                                                                  |
| ( ) Heavy Maintenance Trim                                                             | ( ) Branch Removal ( ) Crown Cleaning/Thinning ( ) Crown Reduction                                                          |
| Additional Information and _                                                           | This tree has lots of decay and is                                                                                          |
| Explanation _                                                                          | severely infested with subtendencen temites                                                                                 |
| Property Owner Name                                                                    | Tare Clerkanida                                                                                                             |
| Property Owner email Address                                                           | JCKELSI @ I cloud & Com                                                                                                     |
| roperty Owner Mailing Address                                                          | 701 Woodcellave,                                                                                                            |
| Property Owner Phone Number                                                            | 75 716 76 76 7                                                                                                              |
| Property Owner Signature                                                               | 305-760 20 /                                                                                                                |
| *Representative Name                                                                   | Koust Khis                                                                                                                  |
| Representative email Address                                                           |                                                                                                                             |
| Representative Mailing Address _                                                       | 1602 Loud ST-                                                                                                               |
| Representative Phone Number _                                                          | 305-296-8101                                                                                                                |
| *NOTE: A Tree Representation Authorization representing the owner at a Tree Commission | n form must accompany this application if someone other than the owner will be meeting or picking up an issued Tree Permit. |
| As of August 1, 2022, application fees                                                 | are required. See back of application for fee amounts.                                                                      |
| Sketch location of tree (aerial view)                                                  | including cross/corner street. Please identify tree(s) on the property                                                      |
| regarding this application with colore                                                 |                                                                                                                             |

Vernonth,

701

Polinchance
Tinee

3-13-24
50 518-24
Tinee

450

170