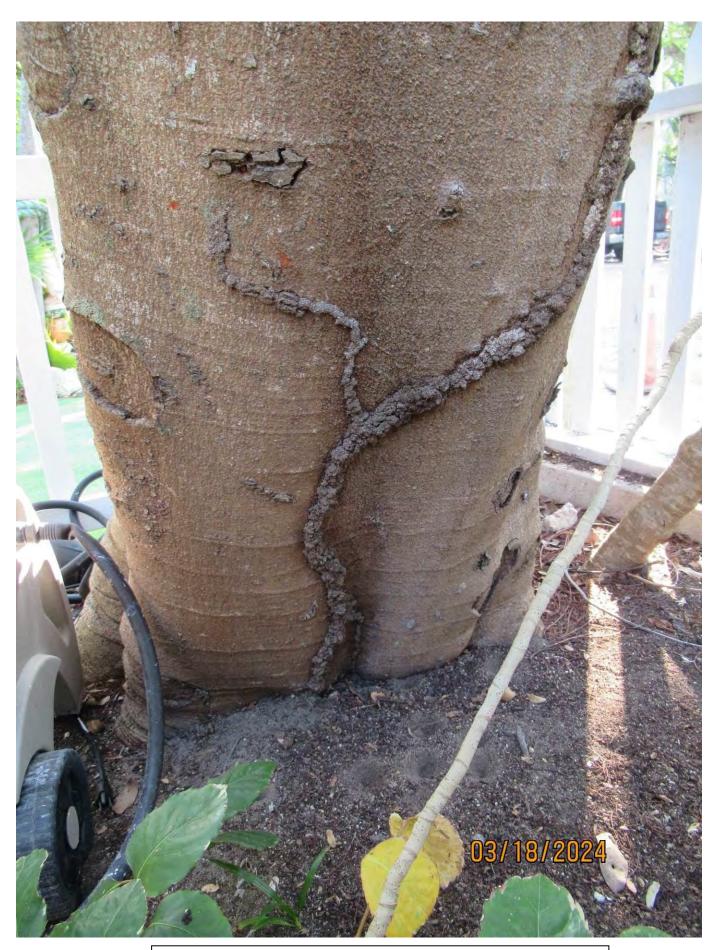

Photo of trunks and base of tree, view 2.

Close up photo of base of tree and active subterranean termite trail.

Photo showing active termites in mud trail.

Two photos showing trunks and canopy branches, views 3 & 4.

Diameter: 37.8"

Location: 70% (growing in front corner of property, very visible tree, utility

lines in canopy.)

Species: 100% (on protected tree list)

Condition: 40% (overall condition is poor, active termites in one main trunk area all the way into canopy, lots of decay and structure issues in canopy.)