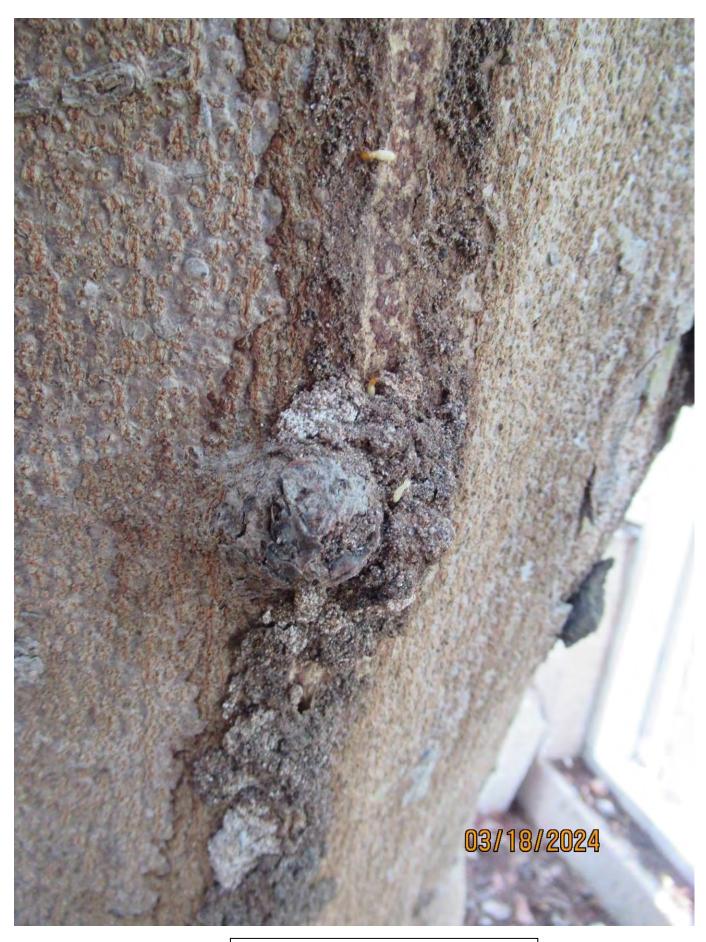

Two photo of tree canopy and utility line, views 1 & 2.

Two close up photos showing inclusions and decay in canopy branches.

Close up photo of decay area and subterranean termite trail, view 1.

Close up photo of decay area and subterranean termite trail, view 2.

Photo of trunks and base of tree, view 2.

Close up photo of base of tree and active subterranean termite trail.

Photo showing active termites in mud trail.

Two photos showing trunks and canopy branches, views 3 & 4.