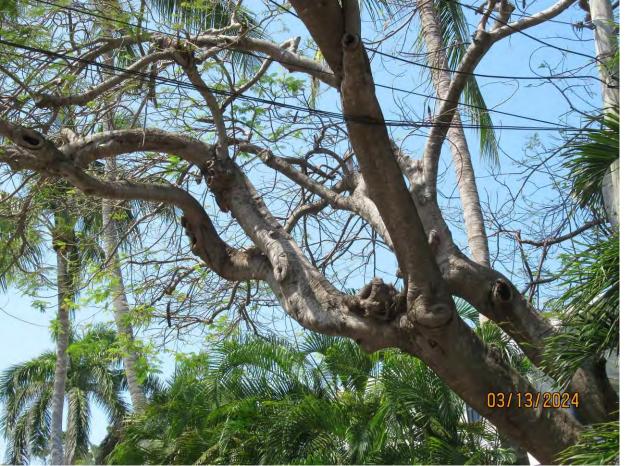

Two photo of tree canopy and utility line, views 1 & 2.

Two close up photos showing inclusions and decay in canopy branches.

Close up photo of decay area and subterranean termite trail, view 1.

Close up photo of decay area and subterranean termite trail, view 2.

Close up photo of canopy crotch area of trunk growing over road.

Photo of tree trunk growing over road.

Photo of the two main trunk.

Photo showing main trunks and base of tree.

Photo of whole tree, view 4.