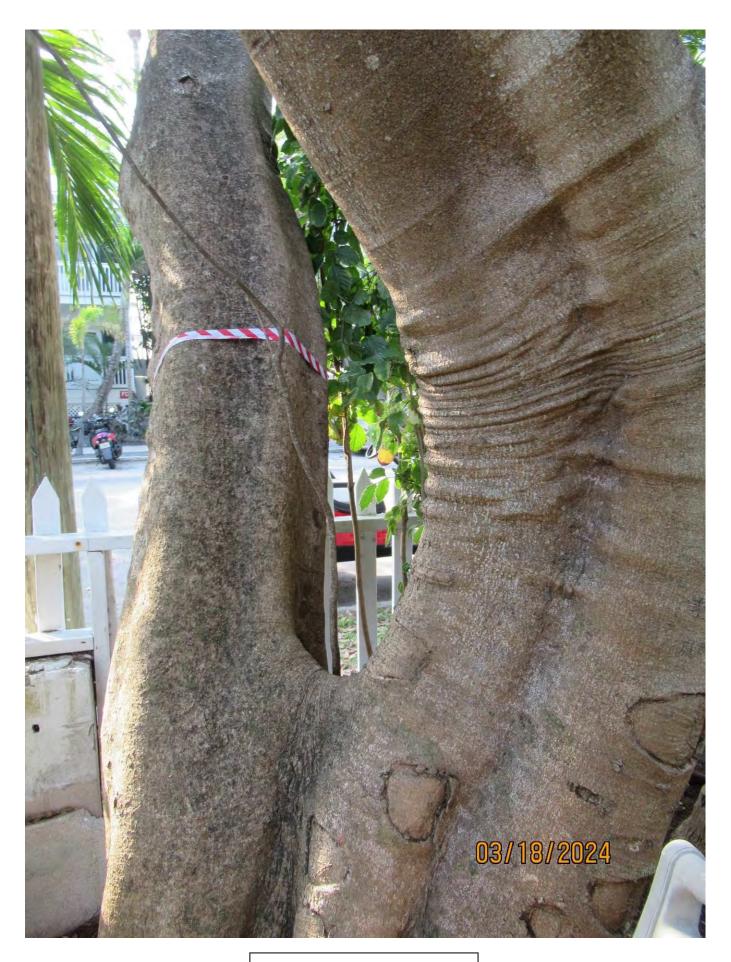

Photo of trunk and canopy branches, view 1.

Photo of canopy trunks, view 1.

Photo of trunk and canopy branches, view 2.

Photo of trunks and base of tree showing location.

Two photos showing trunk and canopy branches over road.

Close up photo of canopy crotch area of trunk growing over road.

Photo of tree trunk growing over road.

Photo of the two main trunk.

Photo showing main trunks and base of tree.

Photo of whole tree, view 4.