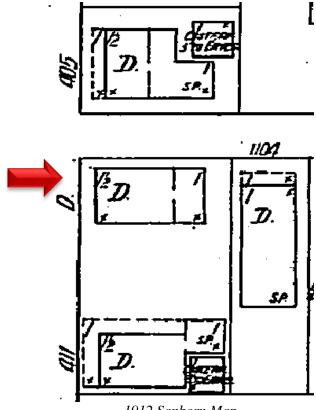

#### **Site Facts:**

The building under review is a historic but non-contributing resource to the historic district. The Property Appraiser's website has its construction date in 1950; however, staff has found evidence that it was built earlier as it shows on the 1912 Sanborn Map without the wraparound porch and a height of 1½ stories. This current two-story historic structure is located in the corner of Frances Street and Elgin Lane. The site consists of a pool, pool deck, and the main two-story structure. The structure is over setbacks and went to the Planning Board on January 16, 2025, where it was approved. The existing 6-foot wood fence has an easement and will remain on the property. Additionally, the roof is over property lines in the rear and the corner of both streets.

Current photo of house under review.

1912 Sanborn Map.

Current survey and 1962 Sanborn Map.