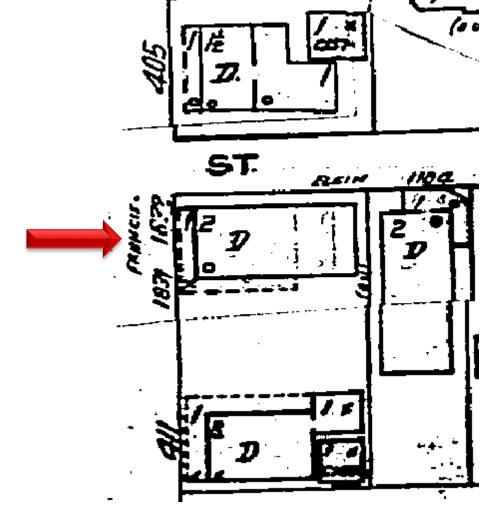

#### **Site Facts:**

The building under review is a historic but non-contributing resource to the historic district. The Property Appraiser's website has its construction date in 1950; however, staff has found evidence that it was built earlier as it shows on the 1912 Sanborn Map without the wraparound porch and a height of 1½ stories. This current two-story historic structure is located in the corner of Frances Street and Elgin Lane. The site consists of a pool, pool deck, and the main two-story structure. The structure is over setbacks and went to the Planning Board on January 16, 2025, where it was approved. The existing 6-foot wood fence has an easement and will remain on the property. Additionally, the roof is over property lines in the rear and the corner of both streets.

Current photo of house under review.

1912 Sanborn Map.

Current survey and 1962 Sanborn Map.