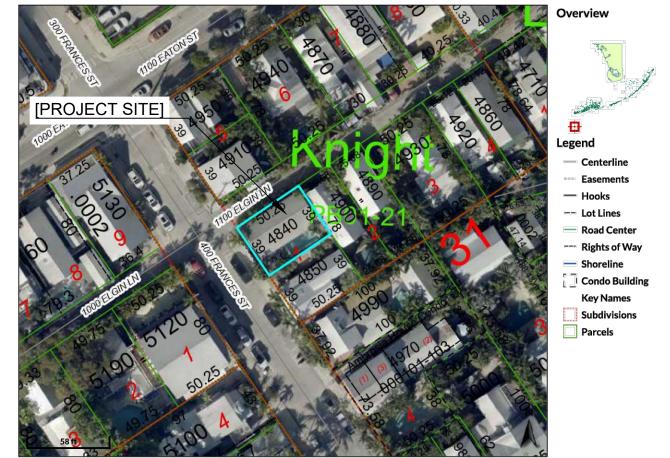

#### **Site Facts:**

The building under review is a historic but non-contributing resource to the historic district. The Property Appraiser's website has its construction date in 1950; however, staff has found evidence that it was built earlier as it shows on the 1912 Sanborn Map without the wraparound porch and a height of 1½ stories. This current two-story historic structure is located in the corner of Frances Street and Elgin Lane. The site consists of a pool, pool deck, and the main two-story structure. The structure is over setbacks and went to the Planning Board on January 16, 2025, where it was approved. The existing 6-foot wood fence has an easement and will remain on the property. Additionally, the roof is over property lines in the rear and the corner of both streets.