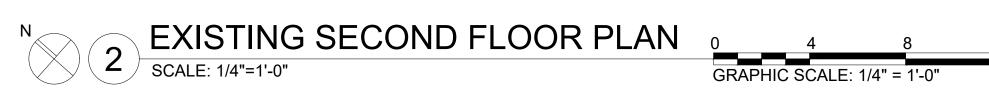

#### **Description of Work:**

Demolition of sheds and partial demolition of front elevation. Partial demolition of second floor side porch. Partial demolition of rear roof over property line

#### **Staff Analysis:**

The Certificate of Appropriateness proposes the demolition of the current shed structure in the front elevation of the structure, partial demolition of the non-historic second story balcony, and removal of 1' rear roof overhang over the property line. The plans also propose the removal of existing vinyl siding, non-historic exterior aluminum windows and doors, existing brick pavers, and sections of the pool deck. The structure will also be elevated 2' to meet current FEMA requirements.

The proposed demolitions are not historic and do not contribute to the character of the building.

(2) Removing historic buildings or structures and thus destroying the historic relationship between buildings or structures and open space;

#### DETAILED PROJECT DESCRIPTION OF DEMOLITION

Remove vinyl siding, non-historic exterior aluminum windows and doors

Remove shed structures, the front portion of existing, non-historic second floor balcony,

overhanging property line. Remove existir