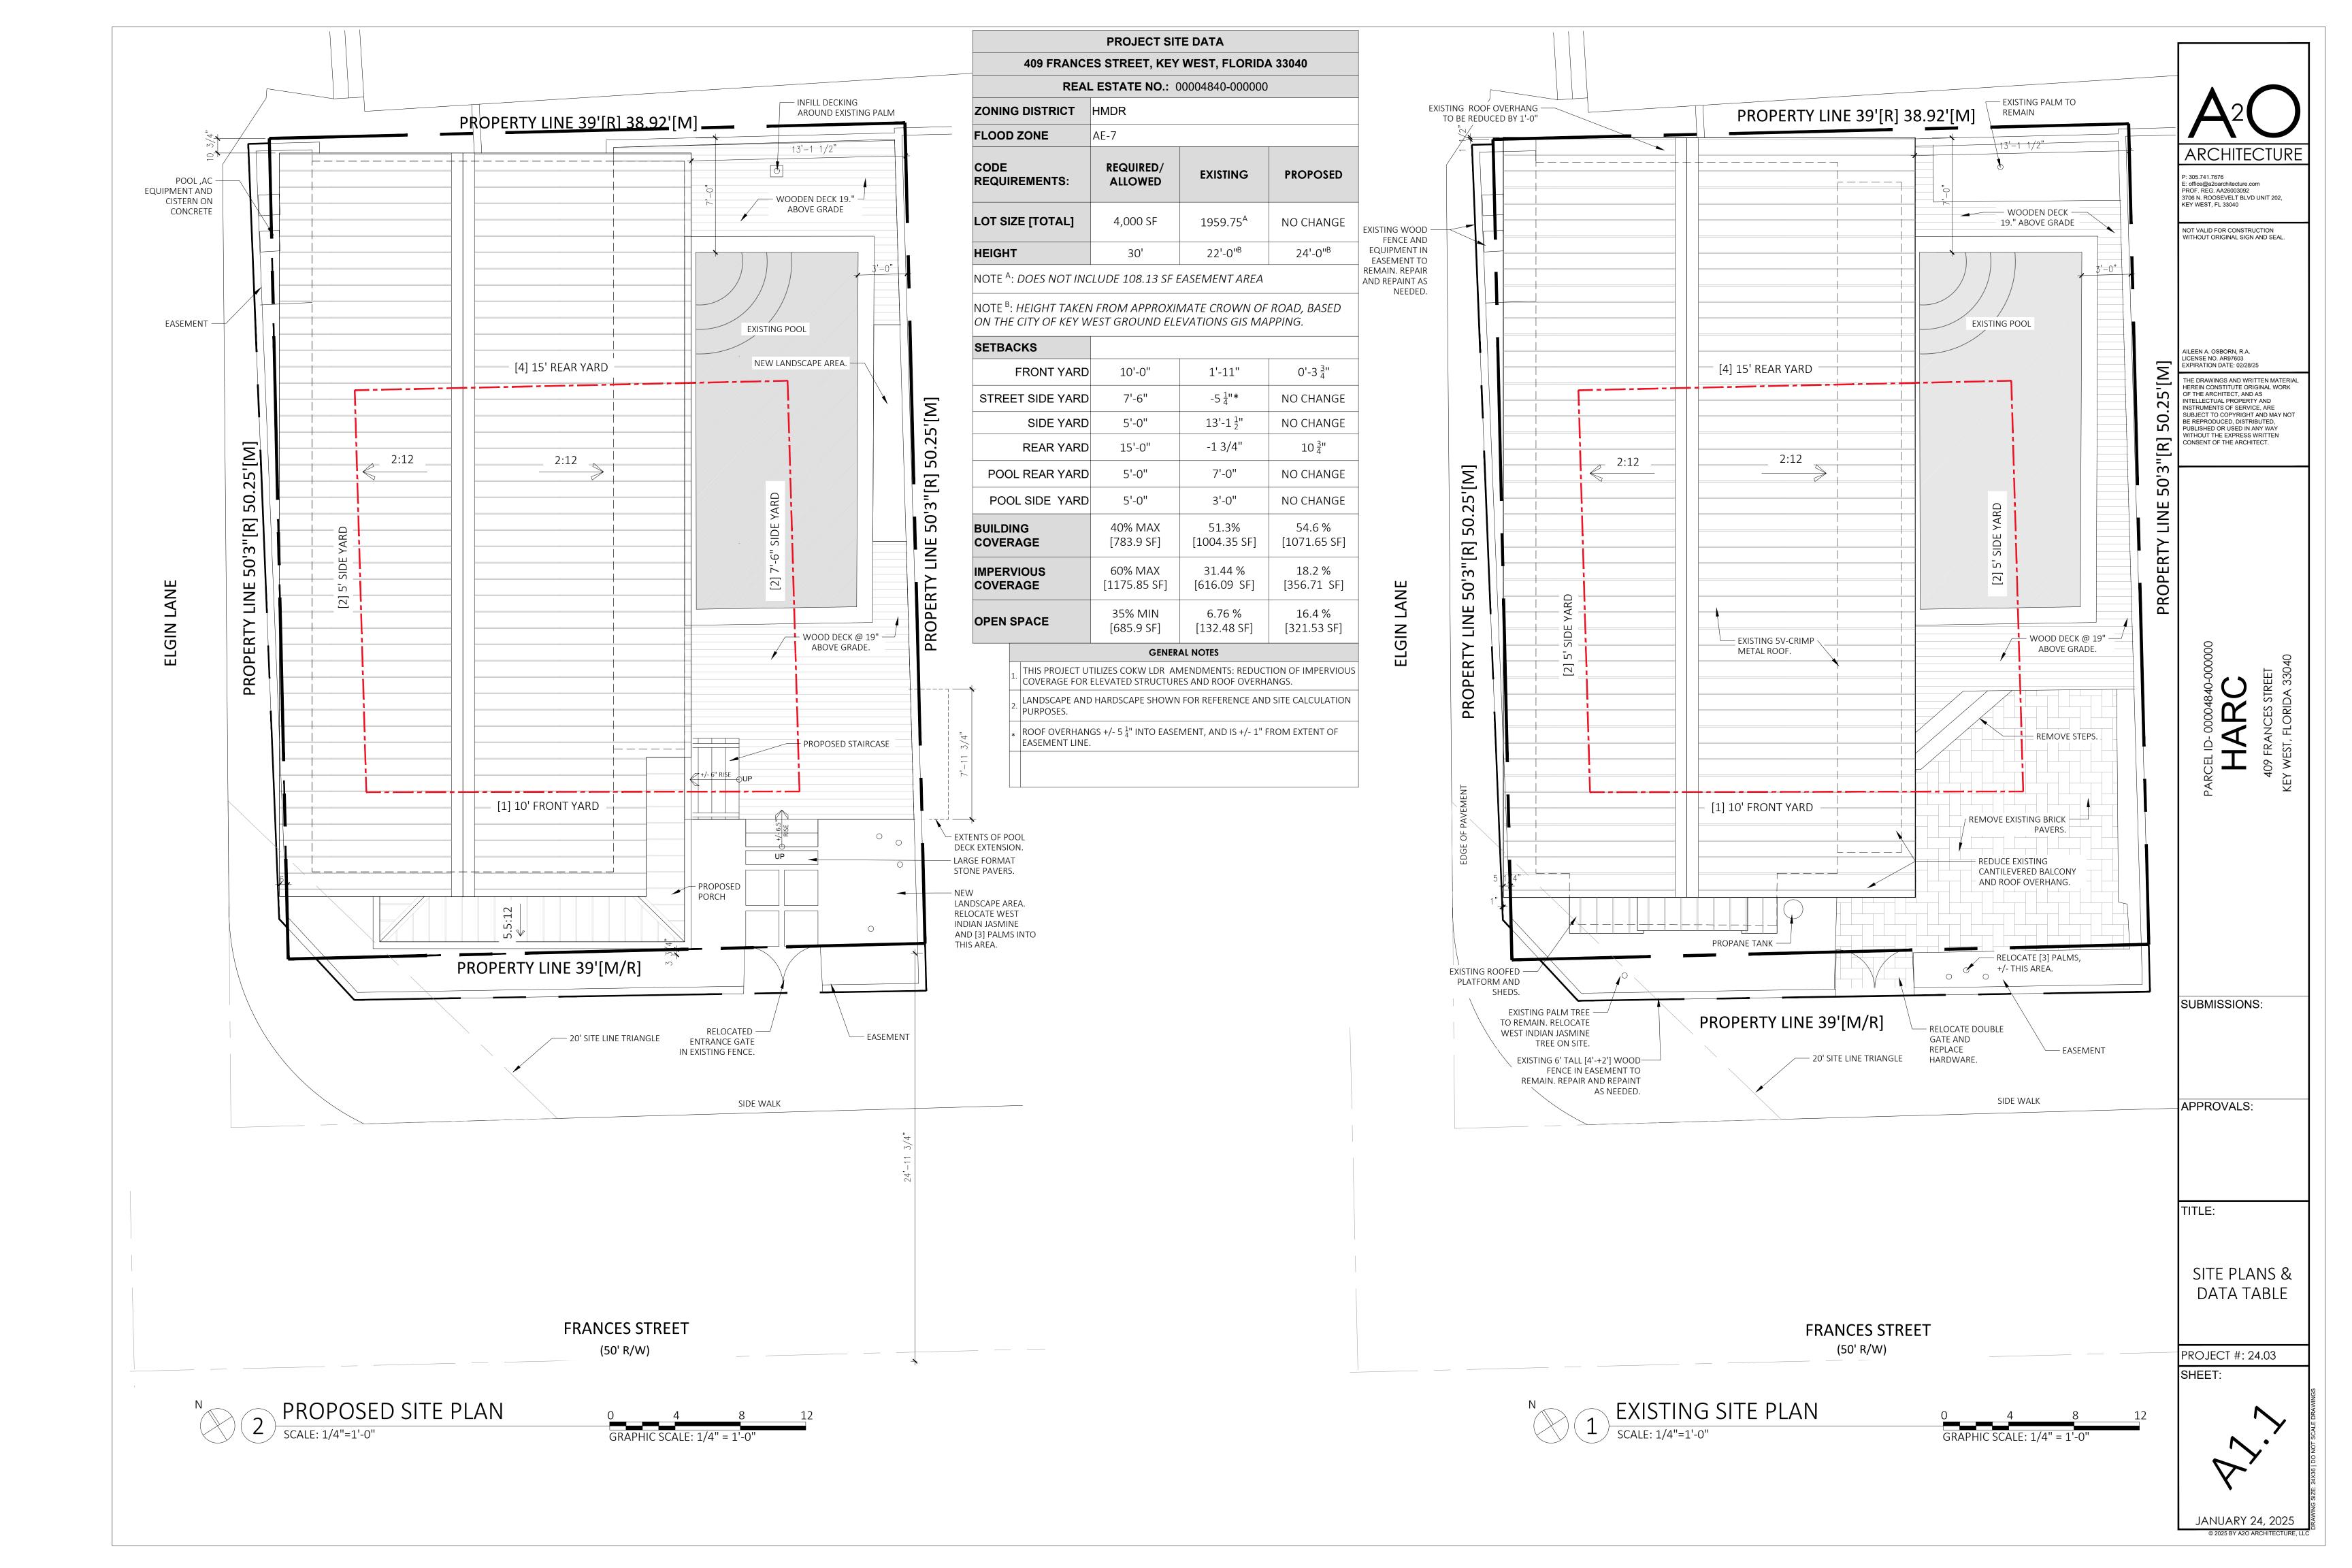

#### **Site Facts:**

The building under review is a historic but non-contributing resource to the historic district. The Property Appraiser's website has its construction date in 1950; however, staff has found evidence that it was built earlier as it shows on the 1912 Sanborn Map without the wraparound porch and a height of 1½ stories. This current two-story historic structure is located in the corner of Frances Street and Elgin Lane. The site consists of a pool, pool deck, and the main two-story structure. The structure is over setbacks and went to the Planning Board on January 16, 2025, where it was approved. The existing 6-foot wood fence has an easement and will remain on the property. Additionally, the roof is over property lines in the rear and the corner of both streets.

#### **Staff Analysis:**

The Certificate of Appropriateness proposes the demolition of the current shed structure in the front elevation of the structure, partial demolition of the non-historic second story balcony, and removal of 1' rear roof overhang over the property line. The plans also propose the removal of existing vinyl siding, non-historic exterior aluminum windows and doors, existing brick pavers, and sections of the pool deck. The structure will also be elevated 2' to meet current FEMA requirements.

Proposed Site Plan.

Existing Site Plan.

It is staff's opinion that the request for this demolition shall be based on the demolition criteria of Chapter 102 Section 218 (b) of the LDR's. The criteria for demolition state the following: