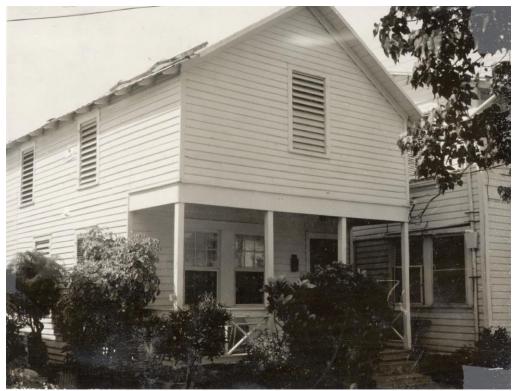

Currently the house sits on piers, and it is on an AE-7 flood zone.

Photo taken by the Property Appraiser's office circa 1965. Monroe County Library.

Photo taken by the Property Appraiser's office circa 1965, rear. Monroe County Library.