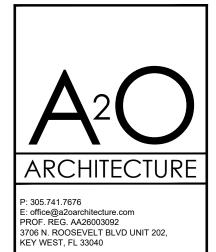

#### **Site Facts:**

The building under review is a historic but non-contributing resource to the historic district. The Property Appraiser's website has its construction date in 1950; however, staff has found evidence that it was built earlier as it shows on the 1912 Sanborn Map without the wraparound porch and a height of 1½ stories. This current two-story historic structure is located in the corner of Frances Street and Elgin Lane. The site consists of a pool, pool deck, and the main two-story structure. The structure is over setbacks and went to the Planning Board on January 16, 2025, where it was approved. The existing 6-foot wood fence has an easement and will remain on the property. Additionally, the roof is over property lines in the rear and the corner of both streets.

Currently the house sits on piers, and it is on an AE-7 flood zone.

Photo taken by the Property Appraiser's office circa 1965. Monroe County Library.

Photo taken by the Property Appraiser's office circa 1965, rear. Monroe County Library.

#### **Staff Analysis:**

The Certificate of Appropriateness proposes the demolition of the current shed structure in the front elevation of the structure, partial demolition of the non-historic second story balcony, and removal of 1' rear roof overhang over the property line. The plans also propose the removal of existing vinyl siding, non-historic exterior aluminum windows and doors, existing brick pavers, and sections of the pool deck. The structure will also be elevated 2' to meet current FEMA requirements.