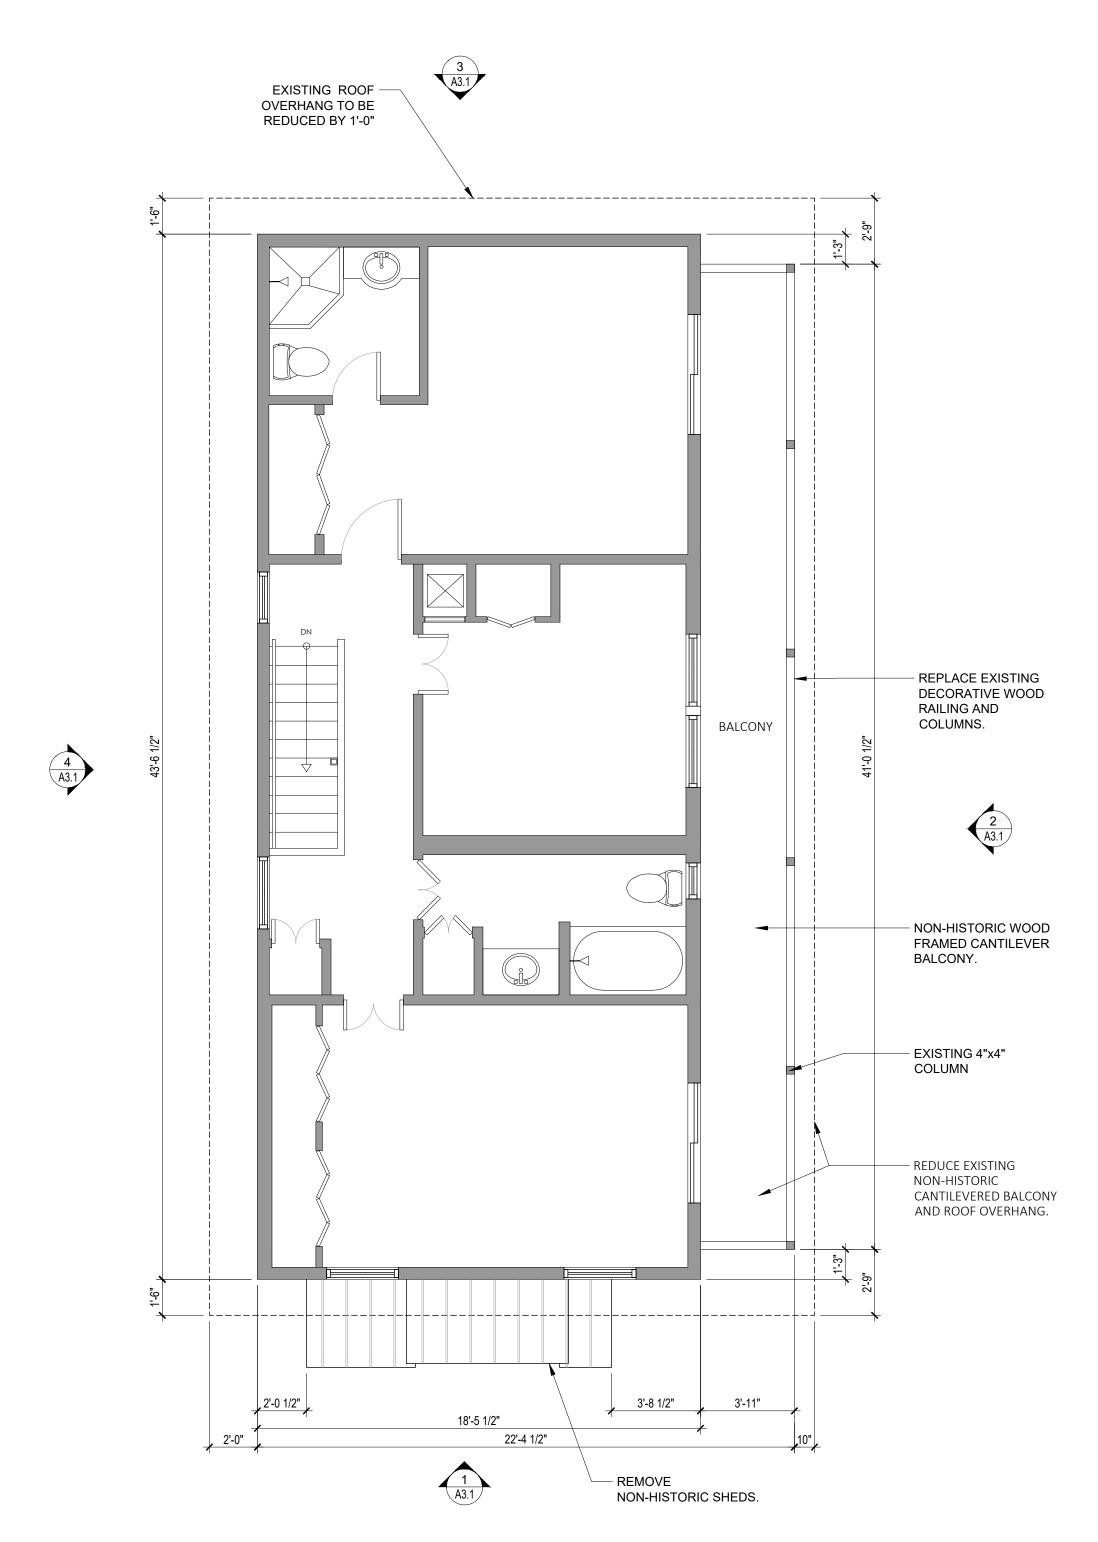

#### **Description of Work:**

Demolition of sheds and partial demolition of front elevation. Partial demolition of second floor side porch. Partial demolition of rear roof over property line

#### **Staff Analysis:**

The Certificate of Appropriateness proposes the demolition of the current shed structure in the front elevation of the structure, partial demolition of the non-historic second story balcony, and removal of 1' rear roof overhang over the property line. The plans also propose the removal of existing vinyl siding, non-historic exterior aluminum windows and doors, existing brick pavers, and sections of the pool deck. The structure will also be elevated 2' to meet current FEMA requirements.

#### DETAILED PROJECT DESCRIPTION OF DEMOLITION

Remove vinyl siding, non-historic exterior aluminum windows and doors

Remove shed structures, the front portion of existing, non-historic second floor balcony,

overhanging property line. Remove existir