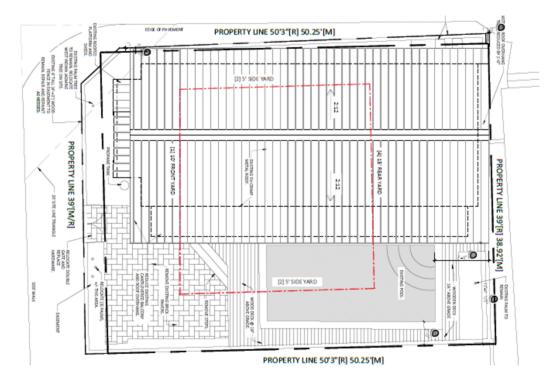

#### **Site Facts:**

The building under review is a historic but non-contributing resource to the historic district. The Property Appraiser's website has its construction date in 1950; however, staff has found evidence that it was built earlier as it shows on the 1912 Sanborn Map without the wraparound porch and a height of 1½ stories. This current two-story historic structure is located in the corner of Frances Street and Elgin Lane. The site consists of a pool, pool deck, and the main two-story structure. The structure is over setbacks and went to the Planning Board on January 16, 2025, where it was approved. The existing 6-foot wood fence has an easement and will remain on the property. Additionally, the roof is over property lines in the rear and the corner of both streets.

#### **Staff Analysis:**

The Certificate of Appropriateness proposes the demolition of the current shed structure in the front elevation of the structure, partial demolition of the non-historic second story balcony, and removal of 1' rear roof overhang over the property line. The plans also propose the removal of existing vinyl siding, non-historic exterior aluminum windows and doors, existing brick pavers, and sections of the pool deck. The structure will also be elevated 2' to meet current FEMA requirements.

Proposed Site Plan.

Existing Site Plan.

It is staff's opinion that the request for this demolition shall be based on the demolition criteria of Chapter 102 Section 218 (b) of the LDR's. The criteria for demolition state the following: