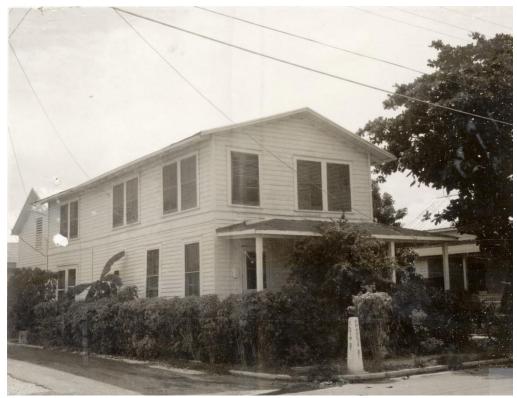

Currently the house sits on piers, and it is on an AE-7 flood zone.

Photo taken by the Property Appraiser's office circa 1965. Monroe County Library.

Photo taken by the Property Appraiser's office circa 1965, rear. Monroe County Library.