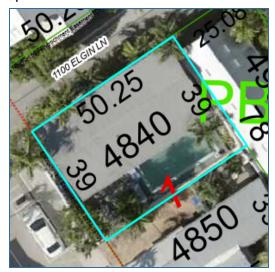

#### **Site Facts:**

The building under review is a historic but non-contributing resource to the historic district. The Property Appraiser's website has its construction date in 1950; however, staff has found evidence that it was built earlier as it shows on the 1912 Sanborn Map without the wraparound porch and a height of 1½ stories. This current two-story historic structure is located in the corner of Frances Street and Elgin Lane. The site consists of a pool, pool deck, and the main two-story structure. The structure is over setbacks and went to the Planning Board on January 16, 2025, where it was approved. The existing 6-foot wood fence has an easement and will remain on the property. Additionally, the roof is over property lines in the rear and the corner of both streets.