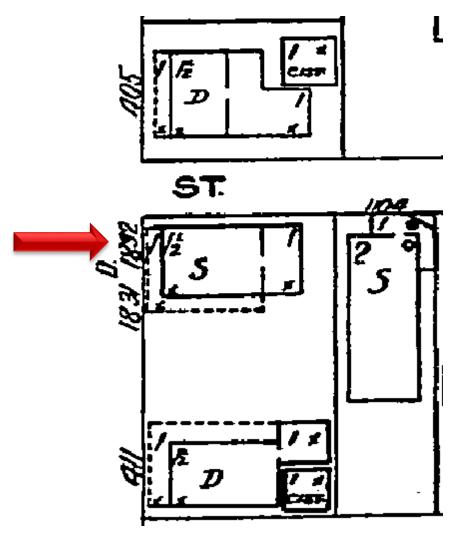

#### **Site Facts:**

The building under review is a historic but non-contributing resource to the historic district. The Property Appraiser's website has its construction date in 1950; however, staff has found evidence that it was built earlier as it shows on the 1912 Sanborn Map without the wraparound porch and a height of 1½ stories. This current two-story historic structure is located in the corner of Frances Street and Elgin Lane. The site consists of a pool, pool deck, and the main two-story structure. The structure is over setbacks and went to the Planning Board on January 16, 2025, where it was approved. The existing 6-foot wood fence has an easement and will remain on the property. Additionally, the roof is over property lines in the rear and the corner of both streets.

Current photo of house under review.

1912 Sanborn Map.

Current survey and 1962 Sanborn Map.