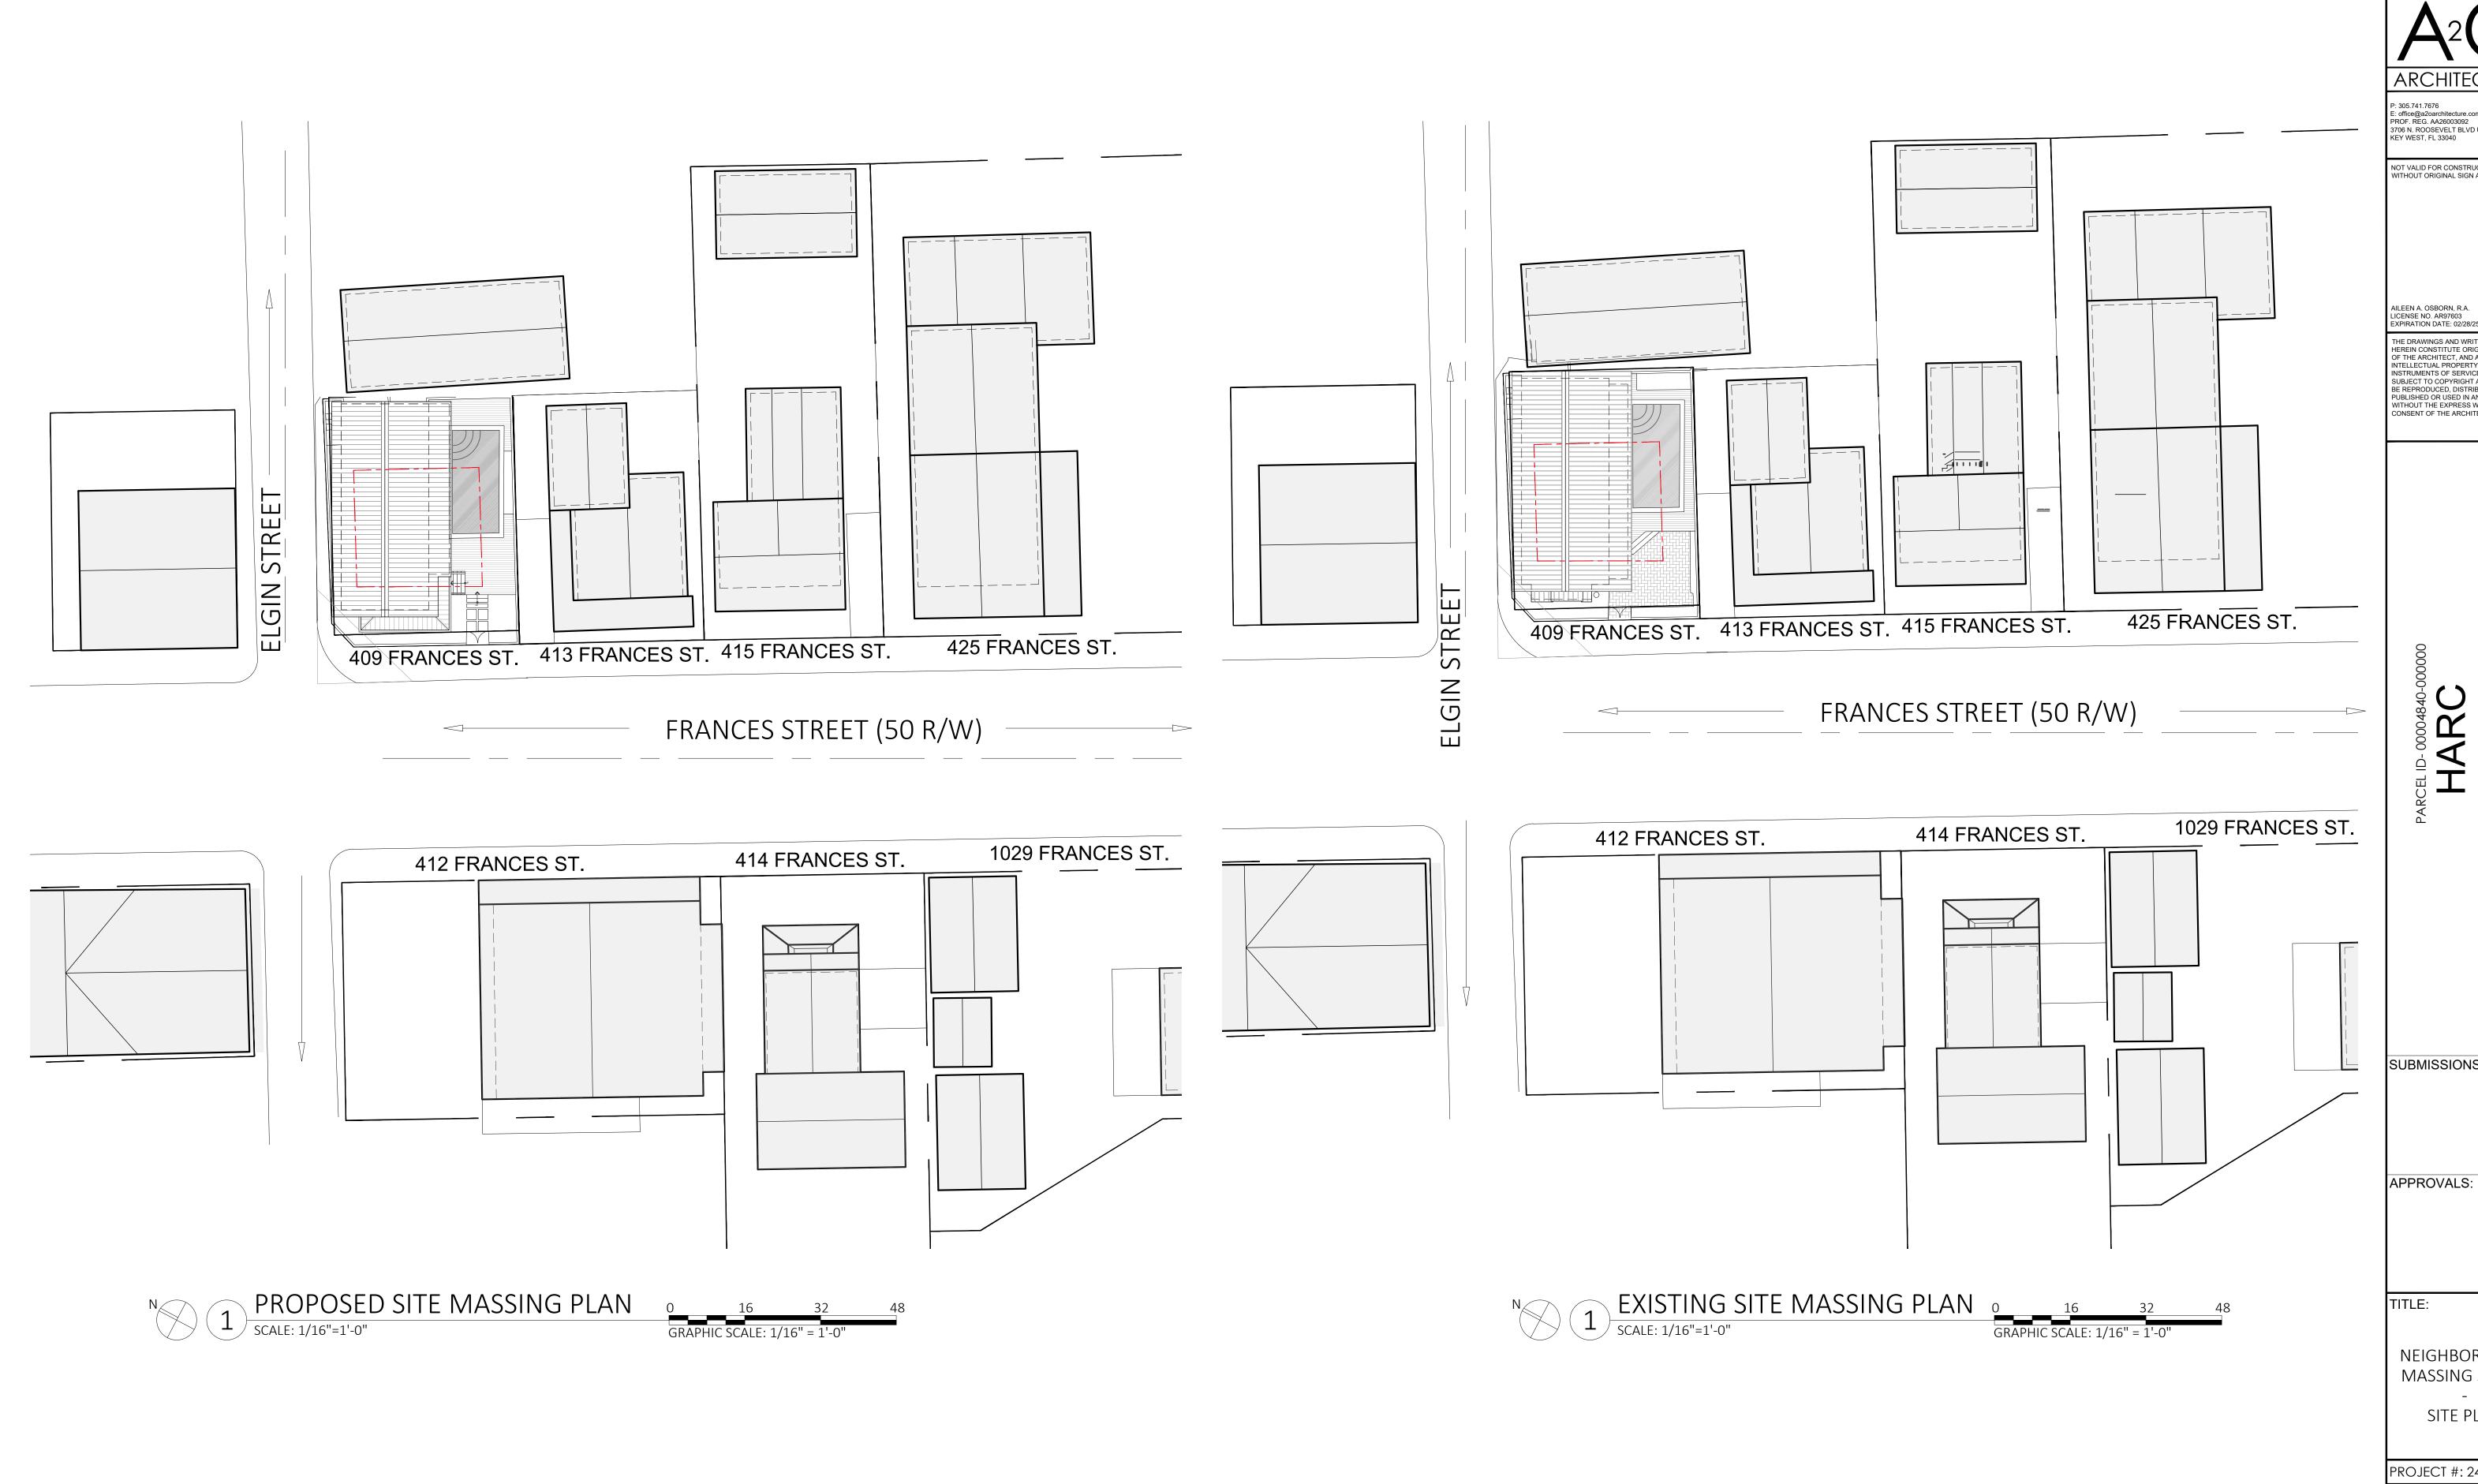

#### **Site Facts:**

The building under review is a historic but non-contributing resource to the historic district. The Property Appraiser's website has its construction date in 1950; however, staff has found evidence that it was built earlier as it shows on the 1912 Sanborn Map without the wraparound porch and a height of 1½ stories. This current two-story historic structure is located in the corner of Frances Street and Elgin Lane. The site consists of a pool, pool deck, and the main two-story structure. The structure is over setbacks and went to the Planning Board on January 16, 2025, where it was approved. The existing 6-foot wood fence has an easement and will remain on the property. Additionally, the roof is over property lines in the rear and the corner of both streets.

#### **Staff Analysis:**

The Certificate of Appropriateness proposes the demolition of the current shed structure in the front elevation of the structure, partial demolition of the non-historic second story balcony, and removal of 1' rear roof overhang over the property line. The plans also propose the removal of existing vinyl siding, non-historic exterior aluminum windows and doors, existing brick pavers, and sections of the pool deck. The structure will also be elevated 2' to meet current FEMA requirements.