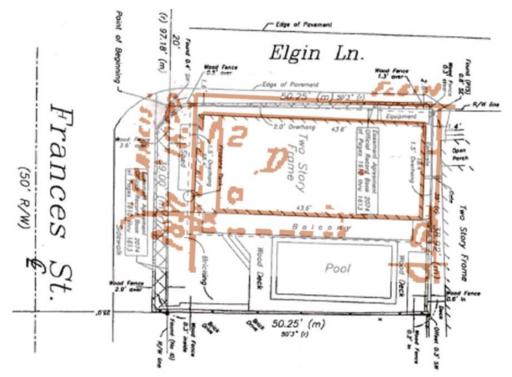

#### **Site Facts:**

The building under review is a historic but non-contributing resource to the historic district. The Property Appraiser's website has its construction date in 1950; however, staff has found evidence that it was built earlier as it shows on the 1912 Sanborn Map without the wraparound porch and a height of 1½ stories. This current two-story historic structure is located in the corner of Frances Street and Elgin Lane. The site consists of a pool, pool deck, and the main two-story structure. The structure is over setbacks and went to the Planning Board on January 16, 2025, where it was approved. The existing 6-foot wood fence has an easement and will remain on the property. Additionally, the roof is over property lines in the rear and the corner of both streets.

Current photo of house under review.

1912 Sanborn Map.

Current survey and 1962 Sanborn Map.