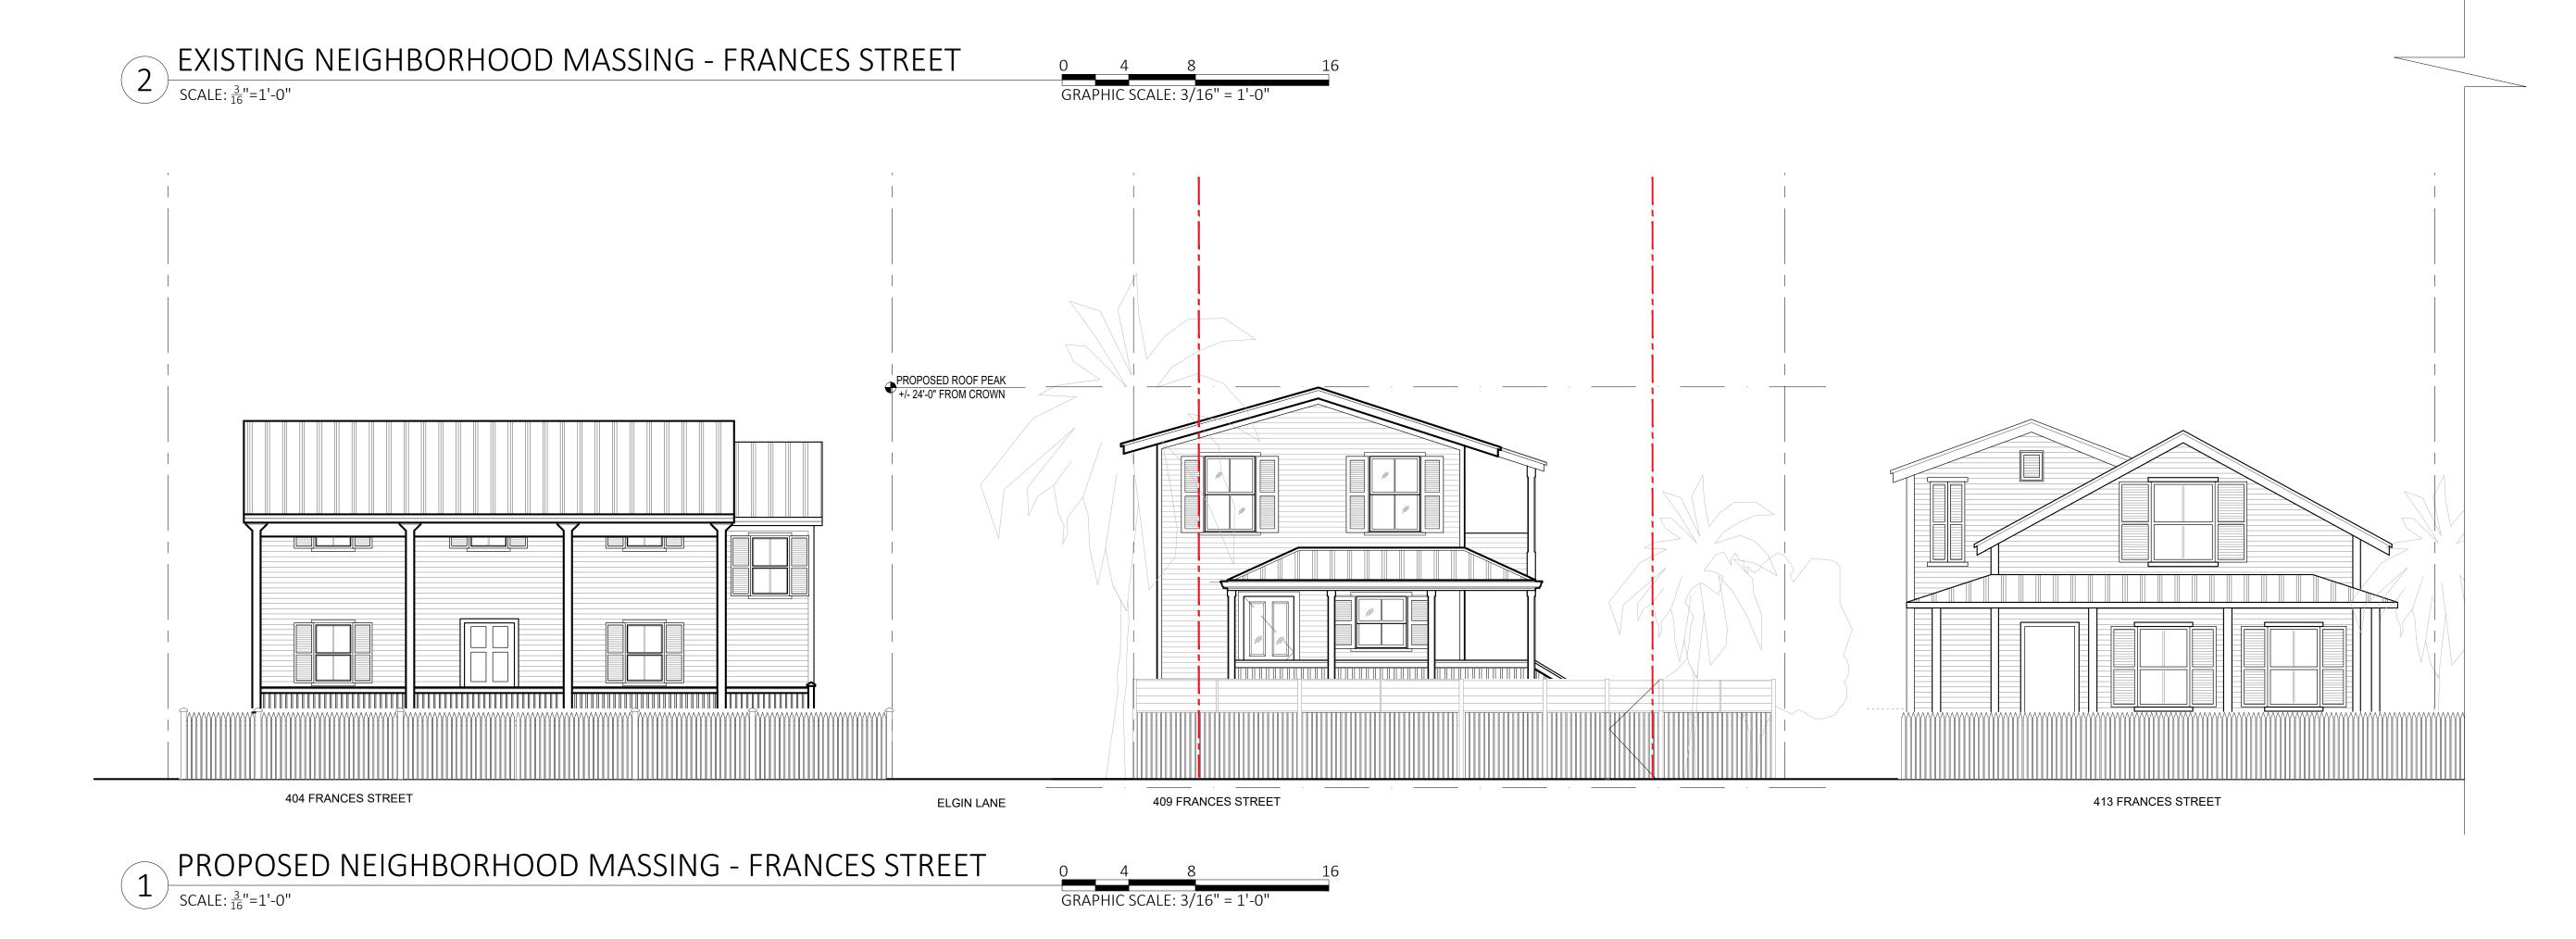

#### **Site Facts:**

The building under review is a historic but non-contributing resource to the historic district. The Property Appraiser's website has its construction date in 1950; however, staff has found evidence that it was built earlier as it shows on the 1912 Sanborn Map without the wraparound porch and a height of 1½ stories. This current two-story historic structure is located in the corner of Frances Street and Elgin Lane. The site consists of a pool, pool deck, and the main two-story structure. The structure is over setbacks and went to the Planning Board on January 16, 2025, where it was approved. The existing 6-foot wood fence has an easement and will remain on the property. Additionally, the roof is over property lines in the rear and the corner of both streets.

#### **Staff Analysis:**

The Certificate of Appropriateness proposes the demolition of the current shed structure in the front elevation of the structure, partial demolition of the non-historic second story balcony, and removal of 1' rear roof overhang over the property line. The plans also propose the removal of existing vinyl siding, non-historic exterior aluminum windows and doors, existing brick pavers, and sections of the pool deck. The structure will also be elevated 2' to meet current FEMA requirements.

In conclusion, it is staff's opinion that the request for demolition meets the criteria for demolition stated under the Land Development Regulations. The elements proposed for removal are non-historic additions to the structure. If approved, this will be the only required reading for demolition. Staff will review submitted construction plans for demolition and design to ensure consistency with submitted drawings.