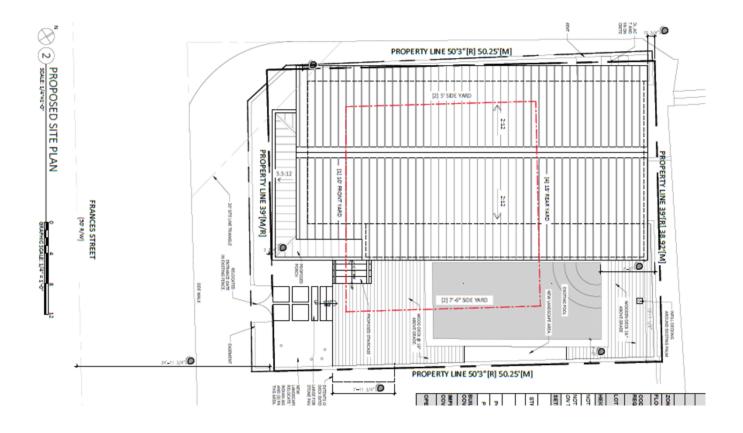

Proposed Site Plan.

Existing Site Plan.

It is staff's opinion that the request for this demolition shall be based on the demolition criteria of Chapter 102 Section 218 (b) of the LDR's. The criteria for demolition state the following: