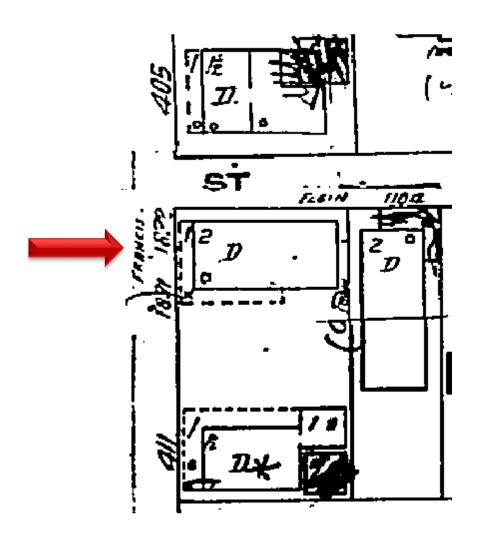

#### **Site Facts:**

The building under review is a historic but non-contributing resource to the historic district. The Property Appraiser's website has its construction date in 1950; however, staff has found evidence that it was built earlier as it shows on the 1912 Sanborn Map without the wraparound porch and a height of 1½ stories. This current two-story historic structure is located in the corner of Frances Street and Elgin Lane. The site consists of a pool, pool deck, and the main two-story structure. The structure is over setbacks and went to the Planning Board on January 16, 2025, where it was approved. The existing 6-foot wood fence has an easement and will remain on the property. Additionally, the roof is over property lines in the rear and the corner of both streets.

Current photo of house under review.

1912 Sanborn Map.

Current survey and 1962 Sanborn Map.