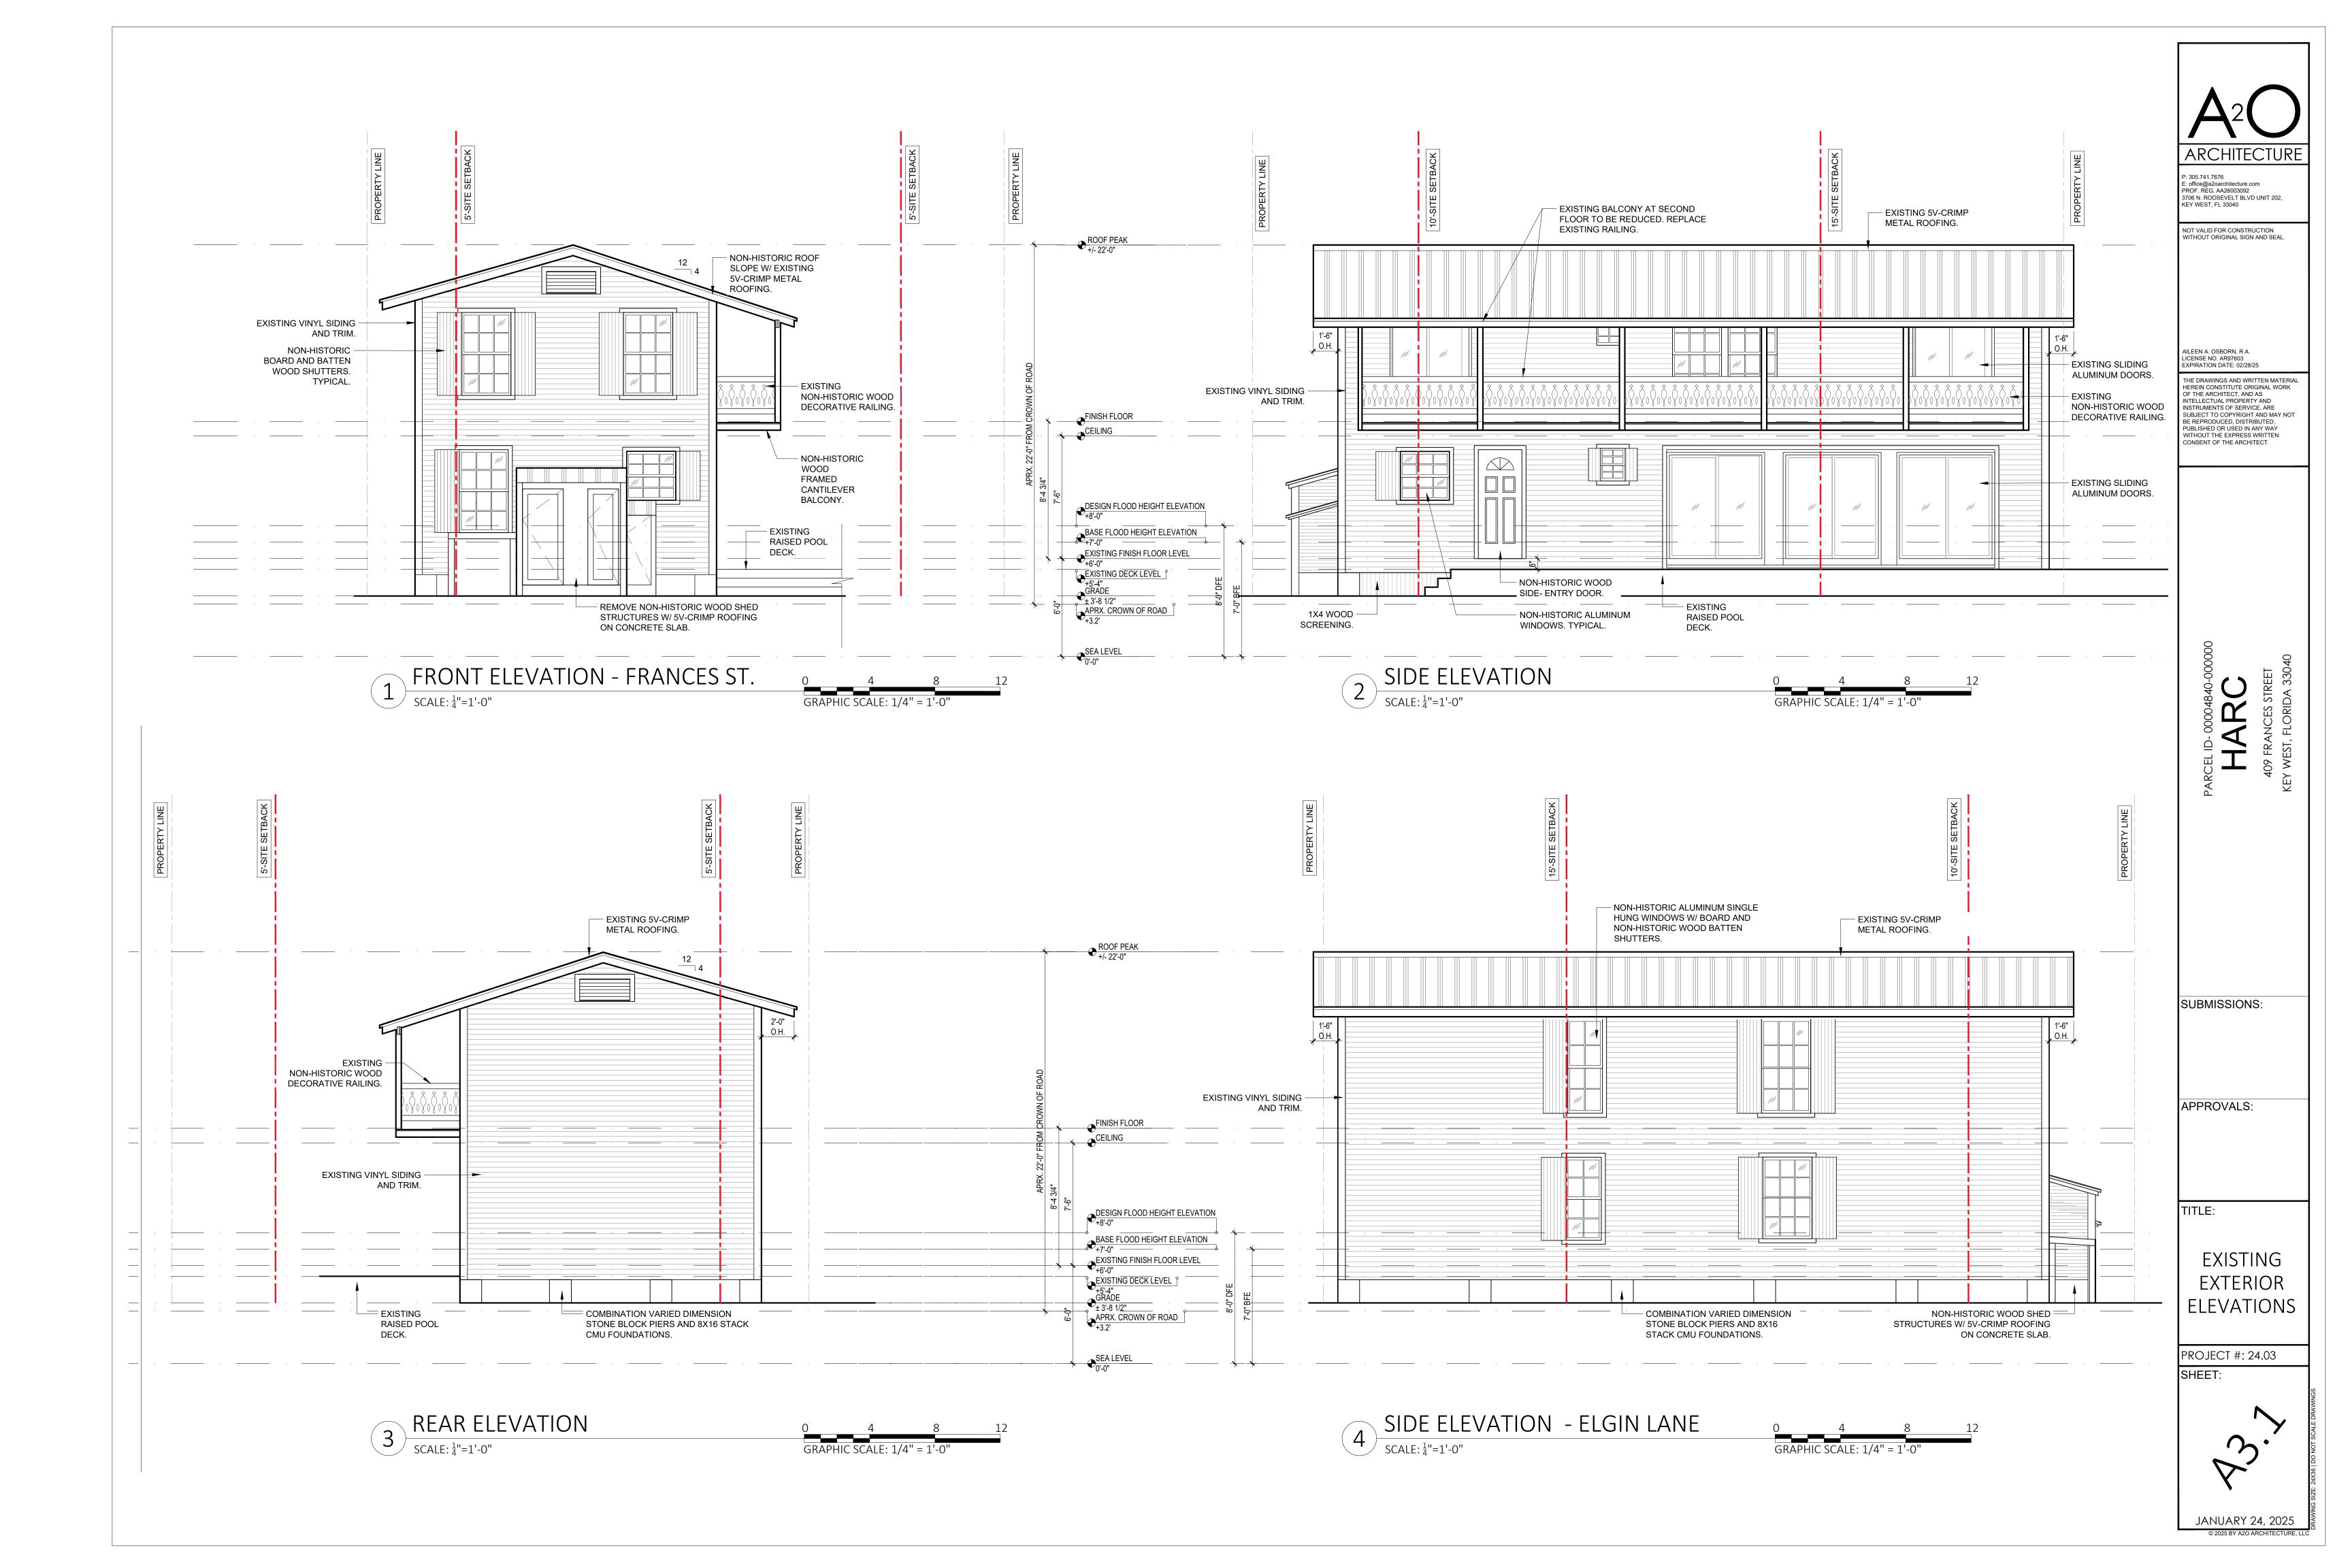

#### **Description of Work:**

Demolition of sheds and partial demolition of front elevation. Partial demolition of second floor side porch. Partial demolition of rear roof over property line

#### **Site Facts:**

The building under review is a historic but non-contributing resource to the historic district. The Property Appraiser's website has its construction date in 1950; however, staff has found evidence that it was built earlier as it shows on the 1912 Sanborn Map without the wraparound porch and a height of 1½ stories. This current two-story historic structure is located in the corner of Frances Street and Elgin Lane. The site consists of a pool, pool deck, and the main two-story structure. The structure is over setbacks and went to the Planning Board on January 16, 2025, where it was approved. The existing 6-foot wood fence has an easement and will remain on the property. Additionally, the roof is over property lines in the rear and the corner of both streets.

#### **Staff Analysis:**

The Certificate of Appropriateness proposes the demolition of the current shed structure in the front elevation of the structure, partial demolition of the non-historic second story balcony, and removal of 1' rear roof overhang over the property line. The plans also propose the removal of existing vinyl siding, non-historic exterior aluminum windows and doors, existing brick pavers, and sections of the pool deck. The structure will also be elevated 2' to meet current FEMA requirements.

#### DETAILED PROJECT DESCRIPTION OF DEMOLITION

Remove vinyl siding, non-historic exterior aluminum windows and doors

Remove shed structures, the front portion of existing, non-historic second floor balcony,

overhanging property line. Remove existir