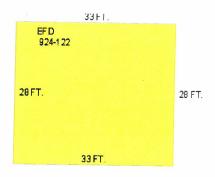

The sender site unit is a one-bedroom unit totaling in 312-square-feet of residential use. The receiver site is a one-bedroom unit totaling in 640-square-foot residential use. Planning staff has determined that the intent of Sec. 122-1339 (b) is being met and that the net occupancy for both units would remain at one bedroom. Therefore, approximately the same or less net number of occupants would be maintained.

**WHEREAS**, the transient use at the sender site was a legal non-conforming use and transient uses at the receiver site are permitted; and

**WHEREAS**, the applicant proposes a transfer of one transient license from a sender site with a total of one-bedroom and 312-square-feet of floor area to a receiver site with one-bedroom and a total of 640-square-feet of floor area.