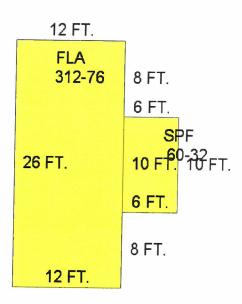

1 = 1909 Venetia- .58 BPAS (ROGO) Unit- 12x36

2 = 1905 Venetia

3 = 1907 Venetia

4= 1903 Venetia

5 = 1911 Venetia

6 = 1913 Venetia

7 = 1901 Venetia

8 = 1512 DENNIS ST - .58 BPAS (ROGO) Unit