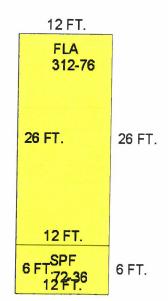

1 = 1909 Venetia- .58 BPAS (ROGO) Unit- 12x36

2 = 1905 Venetia

3 = 1907 Venetia

4= 1903 Venetia

5 = 1911 Venetia

6 = 1913 Venetia

7 = 1901 Venetia

8 = 1512 DENNIS ST - .58 BPAS (ROGO) Unit