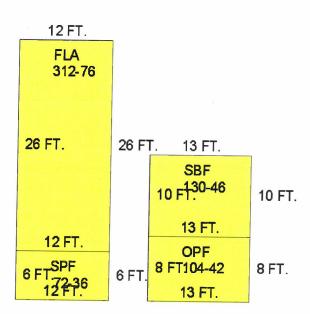

1 = 1909 Venetia- .58 BPAS (ROGO) Unit- 12x36

2 = 1905 Venetia

3 = 1907 Venetia

4= 1903 Venetia

5 = 1911 Venetia

6 = 1913 Venetia

7 = 1901 Venetia

8 = 1512 DENNIS ST - .58 BPAS (ROGO) Unit

9 = 1516 DENNIS ST