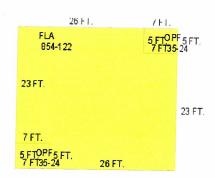

The sender site unit is a one-bedroom unit totaling in 312-square-feet of residential use. The receiver site is a one-bedroom unit totaling in 640-square-foot residential use. Planning staff has determined that the intent of Sec. 122-1339 (b) is being met and that the net occupancy for both units would remain at one bedroom. Therefore, approximately the same or less net number of occupants would be maintained.

**WHEREAS**, the transient use at the sender site was a legal non-conforming use and transient uses at the receiver site are permitted; and

**WHEREAS**, the applicant proposes a transfer of one transient license from a sender site with a total of one-bedroom and 312-square-feet of floor area to a receiver site with one-bedroom and a total of 640-square-feet of floor area.