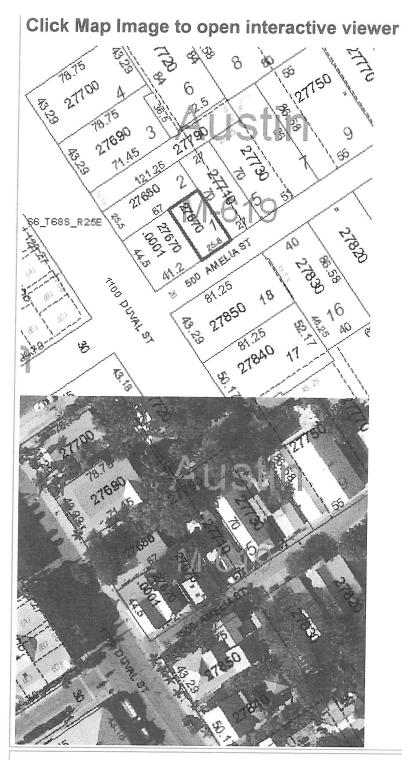

**000000, AK** # **1063835**) **to 503 Amelia Street** (**RE** # **00027670-000000, AK** # **1028444**) – A request to transfer one transient license from property located within the Commercial Limited (CL) Zoning District to property located within the Historic Residential Commercial Core – Duval Street Oceanside (HRCC-3) Zoning District pursuant to Section 122-1339 of the Land Development Regulations of the Code of Ordinances of the City of

### **Site Data:**

Proposed Use:

| License Owner:  | Richard Aaron Haskins       | James F. and Katherine H. Brown      |
|-----------------|-----------------------------|--------------------------------------|
| Property Owner: | A.H. of Monroe County, Inc. | James F. and Katherine H. Brown      |
| Agent:          | Adele V. Stones             | Adele V. Stones                      |
| Location:       | 1909 Venetia Street         | 503 Amelia Street                    |
| RE #:           | 00063400-000000             | 00027670-000000                      |
| AK #:           | 1063835                     | 1028444                              |
| Zoning:         | Commercial Limited (CL)     | Historic Residential Commercial Core |
|                 |                             | – Duval Street Oceanside (HRCC-3)    |
| Existing Use:   | Transient residential       | Non-transient residential            |