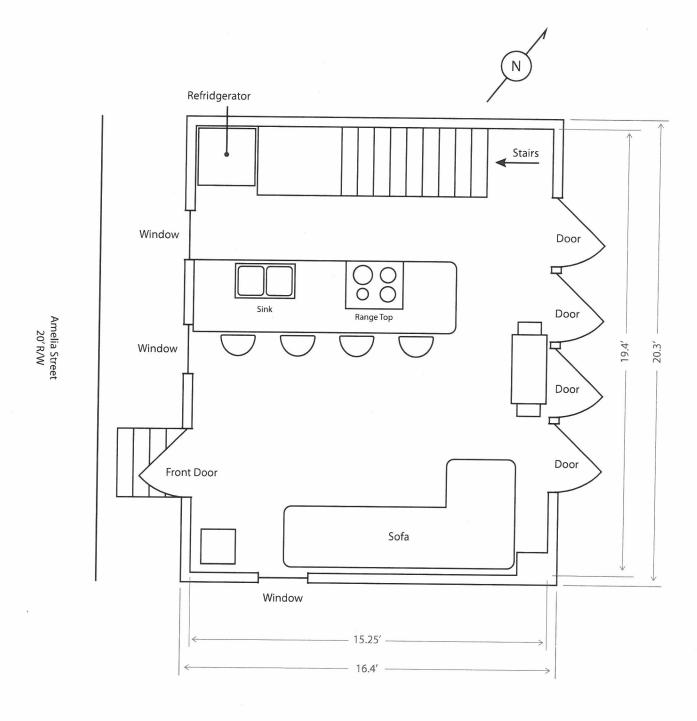

The receiver site at 503 Amelia Street consists of one single-family, non-transient, market-rate dwelling unit. The unit contains 1 bedroom with two and a half floors containing approximately 640 square feet of floor area. 503 Amelia would convert from non-transient to transient rental upon approval of the transient license transfer.