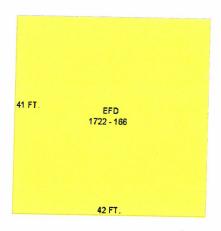

The receiver site at 503 Amelia Street consists of one single-family, non-transient, market-rate dwelling unit. The unit contains 1 bedroom with two and a half floors containing approximately 640 square feet of floor area. 503 Amelia would convert from non-transient to transient rental upon approval of the transient license transfer.

The sender site unit is a one-bedroom unit totaling in 312-square-feet of residential use. The receiver site is a one-bedroom unit totaling in 640-square-foot residential use. Planning staff has determined that the intent of Sec. 122-1339 (b) is being met and that the net occupancy for both units would remain at one bedroom. Therefore, approximately the same or less net number of occupants would be maintained.

**WHEREAS**, the transient use at the sender site was a legal non-conforming use and transient uses at the receiver site are permitted; and

**WHEREAS**, the applicant proposes a transfer of one transient license from a sender site with a total of one-bedroom and 312-square-feet of floor area to a receiver site with one-bedroom and a total of 640-square-feet of floor area.