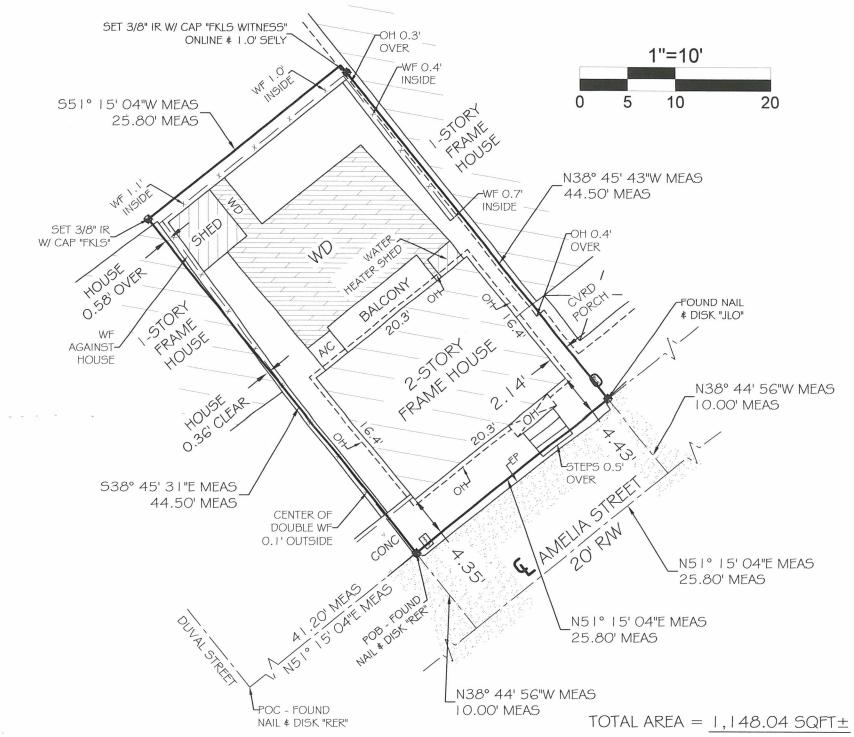

The receiver site at 503 Amelia Street consists of one single-family, non-transient, market-rate dwelling unit. The unit contains 1 bedroom with two and a half floors containing approximately 640 square feet of floor area. 503 Amelia would convert from non-transient to transient rental upon approval of the transient license transfer.

The sender site unit is a one-bedroom unit totaling in 312-square-feet of residential use. The receiver site is a one-bedroom unit totaling in 640-square-foot residential use. Planning staff has determined that the intent of Sec. 122-1339 (b) is being met and that the net occupancy for both units would remain at one bedroom. Therefore, approximately the same or less net number of occupants would be maintained.

| Criteria                                            | Analysis                           | Complies?<br>(Yes or No) |
|-----------------------------------------------------|------------------------------------|--------------------------|
| Transfer would not result in a loss of affordable   | No existing deed-restricted        | Yes                      |
| housing at the receiver site                        | affordable housing at the receiver |                          |
|                                                     | site.                              |                          |
| Receiver site suitable for transient use            | Receiver site zoning is HRCC-3,    | Yes                      |
|                                                     | which permits transient uses.      |                          |
| Relative size of the unit from which the license is | Sender site: 312 square feet total | Yes <sup>1</sup>         |
| transferred                                         | Receiver site: 640 square feet     |                          |
| Room configuration of both sites to maintain        | Sender site: 1 bedrooms total      | Yes                      |
| approximately the same or less net number of        | Receiver site: 1 bedrooms total    |                          |
| occupants                                           |                                    |                          |

**WHEREAS**, the transient use at the sender site was a legal non-conforming use and transient uses at the receiver site are permitted; and

**WHEREAS**, the applicant proposes a transfer of one transient license from a sender site with a total of one-bedroom and 312-square-feet of floor area to a receiver site with one-bedroom and a total of 640-square-feet of floor area.