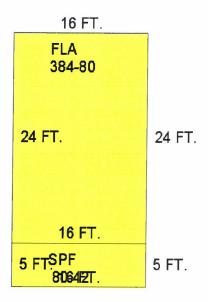

1 = 1909 Venetia- .58 BPAS (ROGO) Unit- 12x36

2 = 1905 Venetia

3 = 1907 Venetia

4= 1903 Venetia

5 = 1911 Venetia

6 = 1913 Venetia

7 = 1901 Venetia

8 = 1512 DENNIS ST - .58 BPAS (ROGO) Unit