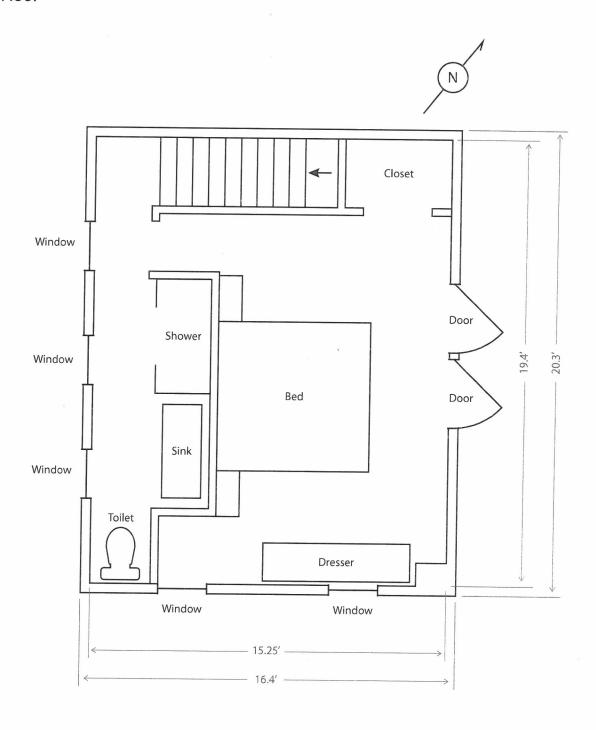

The receiver site at 503 Amelia Street consists of one single-family, non-transient, market-rate dwelling unit. The unit contains 1 bedroom with two and a half floors containing approximately 640 square feet of floor area. 503 Amelia would convert from non-transient to transient rental upon approval of the transient license transfer.