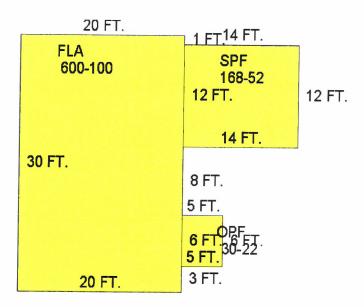

1 = 1909 Venetia- .58 BPAS (ROGO) Unit- 12x36

2 = 1905 Venetia

3 = 1907 Venetia

4= 1903 Venetia

5 = 1911 Venetia

6 = 1913 Venetia

7 = 1901 Venetia

8 = 1512 DENNIS ST - .58 BPAS (ROGO) Unit