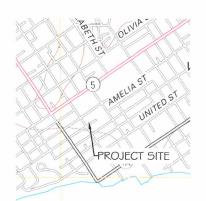

**000000, AK** # **1063835**) **to 503 Amelia Street** (**RE** # **00027670-000000, AK** # **1028444**) – A request to transfer one transient license from property located within the Commercial Limited (CL) Zoning District to property located within the Historic Residential Commercial Core – Duval Street Oceanside (HRCC-3) Zoning District pursuant to Section 122-1339 of the Land Development Regulations of the Code of Ordinances of the City of

The receiver site at 503 Amelia Street consists of one single-family, non-transient, market-rate dwelling unit. The unit contains 1 bedroom with two and a half floors containing approximately 640 square feet of floor area. 503 Amelia would convert from non-transient to transient rental upon approval of the transient license transfer.