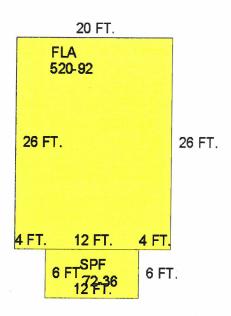

1 = 1909 Venetia- .58 BPAS (ROGO) Unit- 12x36

2 = 1905 Venetia

3 = 1907 Venetia

4= 1903 Venetia

5 = 1911 Venetia

6 = 1913 Venetia

7 = 1901 Venetia

8 = 1512 DENNIS ST - .58 BPAS (ROGO) Unit