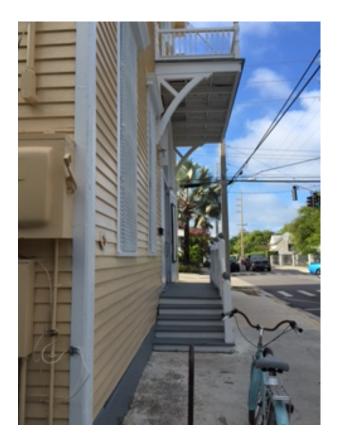

Commence at the intersection of the Southeasterly Right-of-Way Line of Southard Street and the Southwesterly Right-of-Way Line of White Street; thence in a Southeasterly direction along the said Southwesterly Right-of-Way Line of White Street for a distance of 10.60 feet to the Point of Beginning; thence at a right angle and in a Northeasterly direction along the edge of a stair for a distance of 1.28 feet; thence at a right angle and in a Southeasterly direction and along the stairs for a distance of 1.80 feet; thence at a right angle and in a Northeasterly direction and along the edge of a overhead balcony for a distance of 1.50 feet; thence at a right angle and in a Southeasterly direction along the said overhead balcony for a distance of 15.70 feet; thence at a right angle and in a Southwesterly direction and along the said balcony for a distance of 1.50 feet to the edge of a stair; thence at a right angle and in a Southeasterly direction and along the stair for a distance of 1.80 feet; thence at a right angle and in a Southwesterly direction for a distance of 1.28 feet to the said Southwesterly Right-of-Way Line of White Street; thence at a right angle and in a Northwesterly direction and along the said Southwesterly Right-of-Way Line of White Street for a distance of 19.30 feet to the Point of Beginning. Containing 47.50 square feet, more or less.