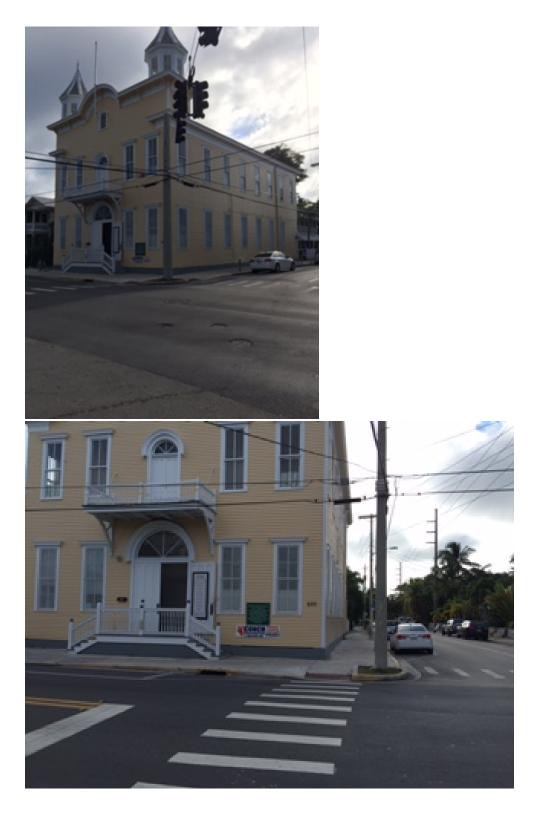

#### 600 While Street:

On the island of Key West, known as William A. Whiteheads map, deineated in February, A.D. 1829, as a part of Lat Twa (2) in Square Fifty-five (55), but more particularly described as part of Lat Ninatean (19) in Subdivision of Square Fifty-tive (55). City of Key West, according to pion of sold subdivision duly recorded in Manroe County, Florida, Public Records in Book "I", pages 36 and 37, described by metes and bounds as follows:

Beginning at the corner of white and Sauthard Streets, and running thence along Sauthard Street in a Southwesterly direction Ninety (90) fact; thance at right angles in a Southeasterly direction Sixty-two (52) fast; thence at right angles in a Northeasterly direction parallel to Southard Street. Ninsty (SQ) fast to white Street; thence along white Street in a Northwesterly direction Sixty-two (62) teet to the point of beginning of the corner of Southard and White Streets.