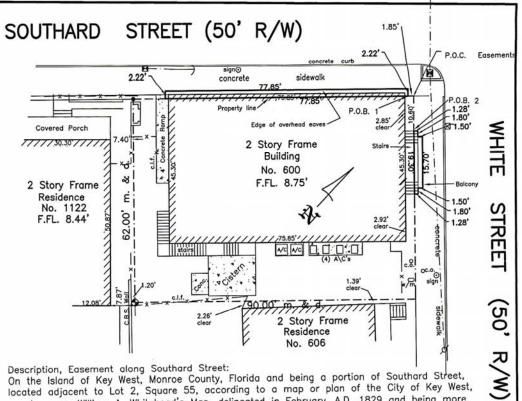

### Description, Easement along Southard Street:

On the Island of Key West, Monroe County, Florida and being a portion of Southard Street. located adjacent to Lot 2, Square 55, according to a map or plan of the City of Key West, as shown on William A. Whitehead's Map, delineated in February, A.D. 1829 and being more particularly described as follows:

Commence at the intersection of the Southeasterly Right-of-Way Line of Southard Street and the Southwesterly Right-of-Way Line of White Street; thence in a Southwesterly direction along the said Southeasterly Right-of-Way Line of Southard Street for a distance of 1.85 feet to the Point of Beginning; thence continue in a Southwesterly direction along the said Southeasterly Right-of-Way Line of Southard Street for a distance of 77.85 feet; thence at a right angle and in a Northwesterly direction and along the edge of the overhead eaves for a distance of 2.22 feet; thence at a right angle and in a Northeasterly direction for a distance of 77.85 feet; thence at a right angle and in a Southeasterly direction and along the eaves for a distance of 2.22 feet to the said Southeasterly Right-of-Way Line of Southard Street and the Point of Beginning. Containing 172.83 square feet, more or less. Block 48

#### SURVEYOR'S NOTES:

North arrow based on Plat Reference Bearing: R/W White Street Field Work performed on: 10/25/16

Description, Easement along White Street:

On the Island of Key West, Monroe County, Florida and being a portion of White Street, located adjacent to Lot 2, Square 55, according to a map or plan of the City of Key West, as shown on William A. Whitehead's Map, delineated in February, A.D. 1829 and being more particularly described as follows:

Commence at the intersection of the Southeasterly Right-of-Way Line of Southard Street and the Southwesterly Right-of-Way Line of White Street; thence in a Southeasterly direction along the said Southwesterly Right-of-Way Line of White Street for a distance of 10.60 feet to the Point of Beginning; thence at a right angle and in a Northeasterly direction along the edge of a stair for a distance of 1.28 feet; thence at a right angle and in a Southeasterly direction and along the stairs for a distance of 1.80 feet; thence at a right angle and in a Northeasterly direction and along the edge of a overhead balcony for a distance of 1.50 feet; thence at a right angle and in a Southeasterly direction along the said overhead balcony for a distance of 15.70 feet; thence at a right angle and in a Southwesterly direction and along the said balcony for a distance of 1.50 feet to the edge of a stair; thence at a right angle and in a Southeasterly direction and along the stair for a distance of 1.80 feet; thence at a right angle and in a Southwesterly direction for a distance of 1.28 feet to the said Southwesterly Right-of-Way Line of White Street; thence at a right angle and in a Northwesterly direction and along the said Southwesterly Right-of-Way Line of White Street for a distance of 19.30 feet to the Point of Beginning. Containing 47.50 square feet, more or less.