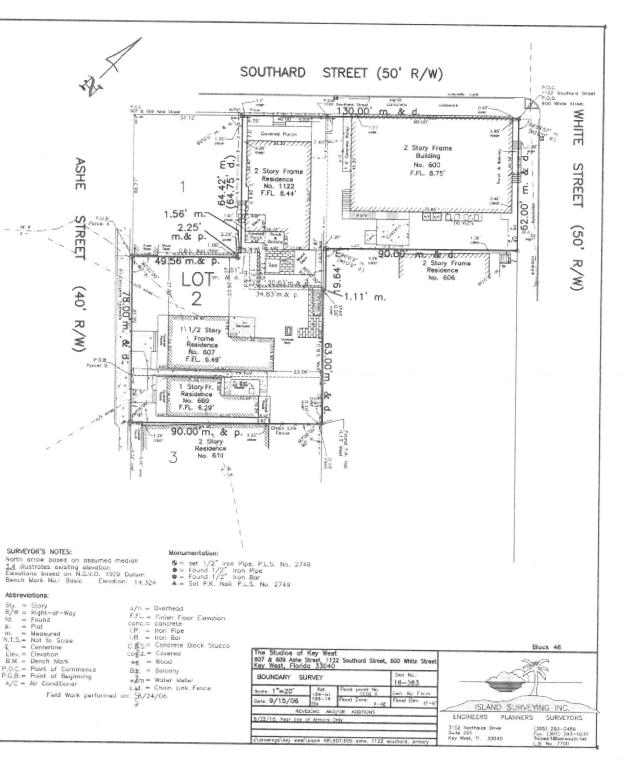

#### 607 & 609 Ashe Street

A parcel of land in a part of Lot 2, Square 55, in the City of Key West, Florida, according to Wm. A Whithead's Map of the Island of Key West and being more particulary described by metes and bounds us feilums: Porcel A:

Commencing at the intersection of the Southeasterly property line of Southard Street and the Northausterly property line of Asia Street, bear Southeasterly property line of southard street and the Asia Street for a distance of 67.0 feet to the point of beginning of the land hereinother described Agrie Surent for a distortion of other is in the point of beginning on the third intersection description from soil point of beginning, continue bearing Southagetery along the Northeastery property line of Area Street for a distance of 55.18 test to a point; thence of right angles and Northeastery for a for a distance of 95.00 feet to a point; thence of right angles and Northeastery for a 41.18 feat to a point; thence at right angles and Southeestery for distance of 34.83 feet to a point; there is trained a point, twice a right angles and outweeteny for astrone or only rest to a point, there is trained and Northwesterly for a distance of 17.25 feet to a point; there at right angles and Southwesterly for a distance of 5.61 feet to a point; there at right angles and Southwesterly for a distance of 49.56 feet, back to the point of beginning.

#### Parcel B:

Commencing at the intersection of the Southeasterly property line of Southard Street and the Commencing at the intersection of the Southecaterly property line of Southecater property inter of Southecatery property line of Atternative Street, southecatery property line of Atternative Street for a distance of 123.18 feet to the point of beginning of the parcel of load hereinstein exercised; from and point of beginning, continue bearing Southecaterly young the parcel of load hereinsteing inter of Atter Street for a distance of 21.82 feet to a point; thence at right engles and Northecasterly property inter of Atter Street for a distance of 21.82 feet to a point; thence at right engles and Northecasterly property for a distance of 21.82 feet to a point; thence at right engles and Northecasterly for a distance of 31.80 feet to a point; there exists and Southecaterly for a distance of 90.00 feet, back to 21.62 leet to a point; thence at right ongles and Southwesterly far a distance of 90.00 feet, back to the point of beginning.

#### 1122 Southard Street:

A part of Lot 2 in Square 55, particularly described as being a part of euclidivisions 18 and 17 of a diogram or subdivision of soid Lot 2 of Square 55 occording to soid Whitehead's map made by James Janes, sherilf, which diagram of subdivision is duly recorded in Baak "I" of deeds. Page 36, of Monroe County Records.

Monroe Gaunty Records. Commencing at a pairs 90 feet from the corner of White and Southard Streets, and nunning thence along Southard Street in a Southwesterly cirection 40 feet; thence at right angles in a Southeasterly direction 64 feet and 9 inches; thence at right angles in a Northeastarly direction 9 feet; a inches; bence at right angles in a Southwesterly arection 17 feet and 3 inches; thence at right angles in a Northeasterly direction 30 feet and 10 inches and thence at right angles in a Northwesterly direction \$2 feet the alone of besidence. 92 fact to the place of beginning.

#### 600 While Street:

On the island of Key West, known as William A. Whiteheads map, deineated in February, A.D. 1829, as a part of Lat Twa (2) in Square Fifty-five (55), but more particularly described as part of Lat Ninatean (19) in Subdivision of Square Fifty-tive (55). City of Key West, according to pion of sold subdivision duly recorded in Manroe County, Florida, Public Records in Book "I", pages 36 and 37, described by metes and bounds as follows:

Beginning at the corner of white and Sauthard Streets, and running thence along Sauthard Street in a Southwesterly direction Ninety (90) fact; thance at right angles in a Southeasterly direction Sixty-two (52) fast; thence at right angles in a Northeasterly direction parallel to Southard Street. Ninsty (SQ) fast to white Street; thence along white Street in a Northwesterly direction Sixty-two (62) teet to the point of beginning of the corner of Southard and White Streets.

#### SURVEYOR'S NOTES:

North arrow based on Plat Reference Bearing: R/W White Street Field Work performed on: 10/25/16

Description, Easement along White Street:

On the Island of Key West, Monroe County, Florida and being a portion of White Street, located adjacent to Lot 2, Square 55, according to a map or plan of the City of Key West, as shown on William A. Whitehead's Map, delineated in February, A.D. 1829 and being more particularly described as follows:

Commence at the intersection of the Southeasterly Right-of-Way Line of Southard Street and the Southwesterly Right-of-Way Line of White Street; thence in a Southeasterly direction along the said Southwesterly Right-of-Way Line of White Street for a distance of 10.60 feet to the Point of Beginning; thence at a right angle and in a Northeasterly direction along the edge of a stair for a distance of 1.28 feet; thence at a right angle and in a Southeasterly direction and along the stairs for a distance of 1.80 feet; thence at a right angle and in a Northeasterly direction and along the edge of a overhead balcony for a distance of 1.50 feet; thence at a right angle and in a Southeasterly direction along the said overhead balcony for a distance of 15.70 feet; thence at a right angle and in a Southwesterly direction and along the said balcony for a distance of 1.50 feet to the edge of a stair; thence at a right angle and in a Southeasterly direction and along the stair for a distance of 1.80 feet; thence at a right angle and in a Southwesterly direction for a distance of 1.28 feet to the said Southwesterly Right-of-Way Line of White Street; thence at a right angle and in a Northwesterly direction and along the said Southwesterly Right-of-Way Line of White Street for a distance of 19.30 feet to the Point of Beginning. Containing 47.50 square feet, more or less.

### Description, Easement along Southard Street:

On the Island of Key West, Monroe County, Florida and being a portion of Southard Street. located adjacent to Lot 2, Square 55, according to a map or plan of the City of Key West, as shown on William A. Whitehead's Map, delineated in February, A.D. 1829 and being more particularly described as follows:

Commence at the intersection of the Southeasterly Right-of-Way Line of Southard Street and the Southwesterly Right-of-Way Line of White Street; thence in a Southwesterly direction along the said Southeasterly Right-of-Way Line of Southard Street for a distance of 1.85 feet to the Point of Beginning; thence continue in a Southwesterly direction along the said Southeasterly Right-of-Way Line of Southard Street for a distance of 77.85 feet; thence at a right angle and in a Northwesterly direction and along the edge of the overhead eaves for a distance of 2.22 feet; thence at a right angle and in a Northeasterly direction for a distance of 77.85 feet; thence at a right angle and in a Southeasterly direction and along the eaves for a distance of 2.22 feet to the said Southeasterly Right-of-Way Line of Southard Street and the Point of Beginning. Containing 172.83 square feet, more or less. Block 48