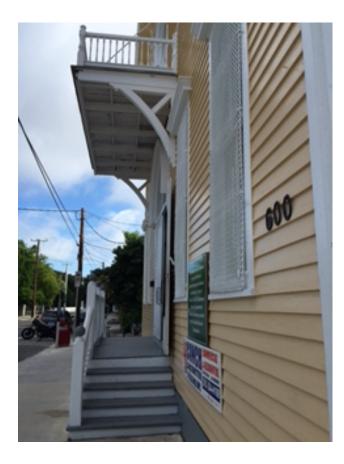

#### 600 While Street:

On the island of Key West, known as William A. Whiteheads map, deineated in February, A.D. 1829, as a part of Lat Twa (2) in Square Fifty-five (55), but more particularly described as part of Lat Ninatean (19) in Subdivision of Square Fifty-tive (55). City of Key West, according to pion of sold subdivision duly recorded in Manroe County, Florida, Public Records in Book "I", pages 36 and 37, described by metes and bounds as follows:

Beginning at the corner of white and Sauthard Streets, and running thence along Sauthard Street in a Southwesterly direction Ninety (90) fact; thance at right angles in a Southeasterly direction Sixty-two (52) fast; thence at right angles in a Northeasterly direction parallel to Southard Street. Ninsty (SQ) fast to white Street; thence along white Street in a Northwesterly direction Sixty-two (62) teet to the point of beginning of the corner of Southard and White Streets.