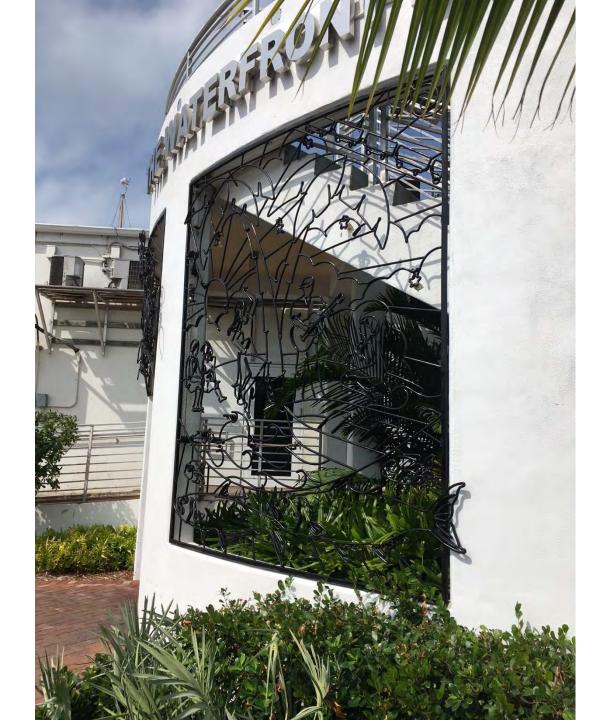

### **Staff Analysis**

The Certificate of Appropriateness in review is for the installation of four steel panels at the newly constructed exterior staircase. Created by artist, Ryan Stimers, who works with medium such as wires and steel to create sculptures. Each panel has a different theme, all tied to elements of Key West: turtles, fish and beach scenery, a train engine to be reminiscent of Flagler's railroad, and chickens.

It is also important to analyze how this artwork will impact the historic district. Since this steel sculpture has been installed on new structure that is located between many non-contributing structures – The Marker (built c.2014), Schooner Wharf (built in 1955), and 725 Caroline (built c.1969), the installation of this art has little effect on any contributing buildings. Staff believes that the scale, mass, materials, and form of the sculpture will not have an adverse effect on the surrounding urban context.