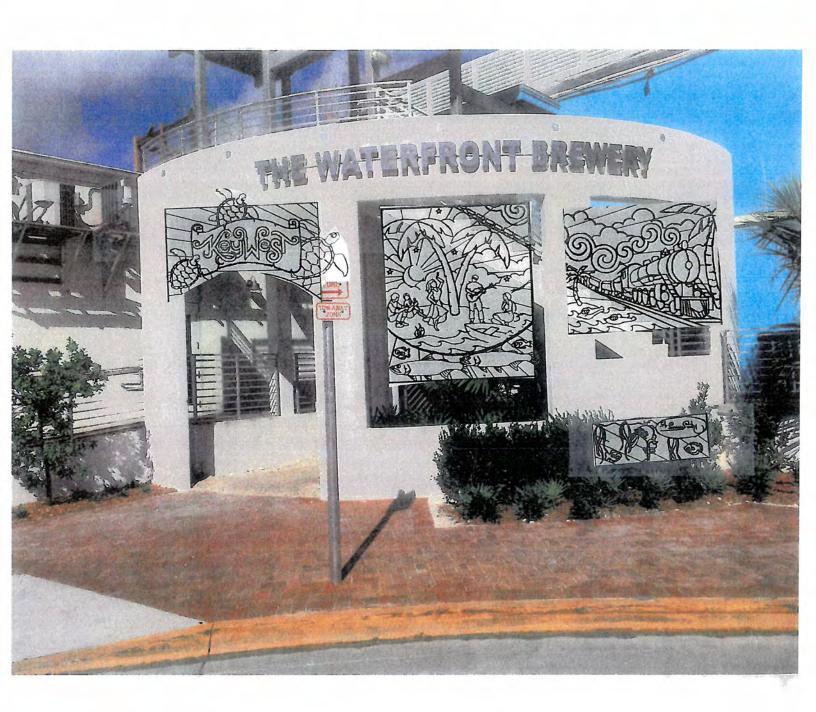

### **Staff Analysis**

The Certificate of Appropriateness in review is for the installation of four steel panels at the newly constructed exterior staircase. Created by artist, Ryan Stimers, who works with medium such as wires and steel to create sculptures. Each panel has a different theme, all tied to elements of Key West: turtles, fish and beach scenery, a train engine to be reminiscent of Flagler's railroad, and chickens.

### **Consistency with Guidelines**

There are no specific guidelines for the review of artwork. Technically this is an addition/alteration to a structure. This application was submitted under the old guidelines for additions and alterations, which state that additions and alterations may be reviewed more liberally on non-contributing buildings which lack architectural distinction. The location of the artwork is on a newly constructed addition to a non-historic building.

It is also important to analyze how this artwork will impact the historic district. Since this steel sculpture has been installed on new structure that is located between many non-contributing structures – The Marker (built c.2014), Schooner Wharf (built in 1955), and 725 Caroline (built c.1969), the installation of this art has little effect on any contributing buildings. Staff believes that the scale, mass, materials, and form of the sculpture will not have an adverse effect on the surrounding urban context.