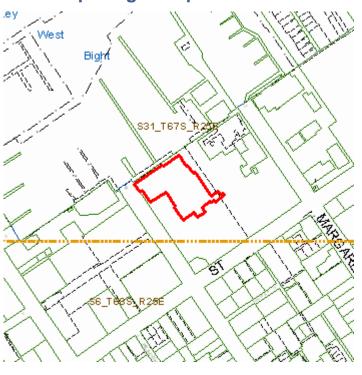

### **Site Facts:**

The building at 201 William Street is not listed in the surveys, and the 1962 Sanborn map shows the property as a vacant lot. According to the Monroe County Property Appraiser, the building was constructed in 1970. In 2014 and 2015, the building underwent extensive renovation as it was converted into a brewery. The location of the proposed artwork is on a newly constructed exterior staircase.

| ADDRESS OF PROPOSED PROJECT: 201 W.                                                                                    | 11.am Sterrt                                        | # OF UNITS                                          |
|------------------------------------------------------------------------------------------------------------------------|-----------------------------------------------------|-----------------------------------------------------|
| RE # OR ALTERNATE KEY:                                                                                                 | 11.42 378921                                        |                                                     |
| NAME ON DEED:                                                                                                          | Ve blast                                            | PHONE NUMBER 305-809-3950                           |
| OWNER'S MAILING ADDRESS:                                                                                               | Bless LLC                                           | Trapical Soup ( @ GAA; ). con                       |
| CONTRACTOR COMPANY NAME: 2 51                                                                                          | 11. an Street 1                                     | PHONE NUMBER 731-9972                               |
| CONTRACTOR'S CONTACT PERSON:                                                                                           | د می                                                | EMAIL TORY Of Supl Of the last                      |
| ARCHITECT / ENGINEER'S NAME:                                                                                           | chare                                               | PHONE NUMBER                                        |
| ARCHITECT / ENGINEER'S ADDRESS:                                                                                        | Samo                                                | EMAIL EMAIL                                         |
| A STATE OF CO. STATE OF CO. STATE OF CO.                                                                               | New                                                 | weathim works @ and hot m                           |
| HARC: PROJECT LOCATED IN HISTORIC DISTRICT OR IS                                                                       | CONTRIBUTING:YES                                    | NO (SEE PART C FOR HARC APPLICATION.)               |
| CONTRACT PRICE FOR PROJECT OR ESTIMATED TOTAL                                                                          | L FOR MAT'L LABOR & PROF                            | FIT: (500.                                          |
|                                                                                                                        |                                                     | 0700,                                               |
| LORIDA STATUTE 837.06: WHOEVER KNOWINGLY MAKES A FALSE S'<br>ERFORMANCE OF HIS OR HER OFFICIAL DUTY SHALL BE GUILTY OF |                                                     |                                                     |
| PROJECT TYPE: ONE OR TWO FAMILY MULTI                                                                                  | I-FAMILY COMMERCIAL                                 | NEW REMODEL                                         |
| CHANGE OF USE / OCCUPANCY                                                                                              | ADDITION SIGNAGE                                    |                                                     |
| DEMOLITION SITE WORK                                                                                                   | INTERIOREXTERIOR                                    |                                                     |
| DETAILED PROJECT DESCRIPTION INCLUDING QUANTIT                                                                         | Taranta da ser da forta de la caractería            |                                                     |
| A challed . / Ten sila                                                                                                 | Lase at al                                          | Dee Filacian.                                       |
| Installation of I Row Sculps                                                                                           | MELL AF SH                                          | dirand >                                            |
|                                                                                                                        |                                                     |                                                     |
|                                                                                                                        |                                                     |                                                     |
| OWNER PRINT NAME:                                                                                                      | GOV'T AGENCIES AND OTHER PARTI<br>QUALIFIER PRINT N |                                                     |
| OWNER SIGNATURE:                                                                                                       | QUALIFIER SIGNAT                                    | TURE:                                               |
| Notary Signature as to owner:                                                                                          | Notary Signature as t                               | to qualifier:                                       |
| TATE OF FLORIDA; COUNTY OF MONROE, SWORN TO AND SCRIBED                                                                | BEFORE ME STATE OF FLORIDA                          | A; COUNTY OF MONROE, SWORN TO AND SCRIBED BEFORE ME |
| HIS                                                                                                                    | THIS                                                | DAY OF, 20                                          |
|                                                                                                                        |                                                     |                                                     |
|                                                                                                                        |                                                     |                                                     |
|                                                                                                                        | N N                                                 | 1100                                                |