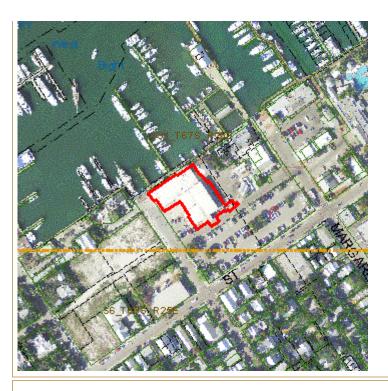

### **Site Facts:**

The building at 201 William Street is not listed in the surveys, and the 1962 Sanborn map shows the property as a vacant lot. According to the Monroe County Property Appraiser, the building was constructed in 1970. In 2014 and 2015, the building underwent extensive renovation as it was converted into a brewery. The location of the proposed artwork is on a newly constructed exterior staircase.

| ADDRESS OF PROPOSED PROJECT: 201 W.                                                                                    | 11.am Sterrt                                        | # OF UNITS                                          |
|------------------------------------------------------------------------------------------------------------------------|-----------------------------------------------------|-----------------------------------------------------|
| RE # OR ALTERNATE KEY:                                                                                                 | 11.42 378921                                        |                                                     |
| NAME ON DEED:                                                                                                          | Ve blast                                            | PHONE NUMBER 305-809-3950                           |
| OWNER'S MAILING ADDRESS:                                                                                               | Bless LLC                                           | Trapical Soup ( @ GAA; ). con                       |
| CONTRACTOR COMPANY NAME: 2 51                                                                                          | 11. an Street 1                                     | PHONE NUMBER 731-9972                               |
| CONTRACTOR'S CONTACT PERSON:                                                                                           | د می                                                | EMAIL TORY Of Supl Of the last                      |
| ARCHITECT / ENGINEER'S NAME:                                                                                           | chare                                               | PHONE NUMBER                                        |
| ARCHITECT / ENGINEER'S ADDRESS:                                                                                        | Samo                                                | EMAIL EMAIL                                         |
| A STATE OF CO. STATE OF CO. STATE OF CO.                                                                               | New                                                 | weathim works @ and hot m                           |
| HARC: PROJECT LOCATED IN HISTORIC DISTRICT OR IS                                                                       | CONTRIBUTING:YES                                    | NO (SEE PART C FOR HARC APPLICATION.)               |
| CONTRACT PRICE FOR PROJECT OR ESTIMATED TOTAL                                                                          | L FOR MAT'L LABOR & PROF                            | FIT: (500.                                          |
|                                                                                                                        |                                                     | 0700,                                               |
| LORIDA STATUTE 837.06: WHOEVER KNOWINGLY MAKES A FALSE S'<br>ERFORMANCE OF HIS OR HER OFFICIAL DUTY SHALL BE GUILTY OF |                                                     |                                                     |
| PROJECT TYPE: ONE OR TWO FAMILY MULTI                                                                                  | I-FAMILY COMMERCIAL                                 | NEW REMODEL                                         |
| CHANGE OF USE / OCCUPANCY                                                                                              | ADDITION SIGNAGE                                    |                                                     |
| DEMOLITION SITE WORK                                                                                                   | INTERIOREXTERIOR                                    |                                                     |
| DETAILED PROJECT DESCRIPTION INCLUDING QUANTIT                                                                         | Taranta da ser da forta de la caractería            |                                                     |
| A challed . / Ten sila                                                                                                 | Lase at al                                          | Dee Filacian.                                       |
| Installation of I Row Sculps                                                                                           | MELL AF SH                                          | dirand >                                            |
|                                                                                                                        |                                                     |                                                     |
|                                                                                                                        |                                                     |                                                     |
| OWNER PRINT NAME:                                                                                                      | GOV'T AGENCIES AND OTHER PARTI<br>QUALIFIER PRINT N |                                                     |
| OWNER SIGNATURE:                                                                                                       | QUALIFIER SIGNAT                                    | TURE:                                               |
| Notary Signature as to owner:                                                                                          | Notary Signature as t                               | to qualifier:                                       |
| TATE OF FLORIDA; COUNTY OF MONROE, SWORN TO AND SCRIBED                                                                | BEFORE ME STATE OF FLORIDA                          | A; COUNTY OF MONROE, SWORN TO AND SCRIBED BEFORE ME |
| HIS                                                                                                                    | THIS                                                | DAY OF, 20                                          |
|                                                                                                                        |                                                     |                                                     |
|                                                                                                                        |                                                     |                                                     |
|                                                                                                                        | N N                                                 | 1100                                                |