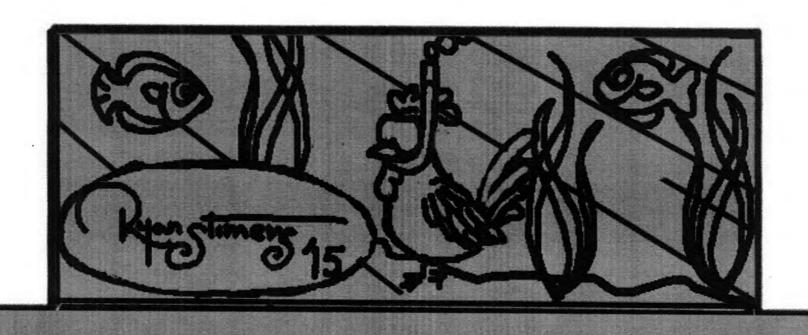

### **Staff Analysis**

The Certificate of Appropriateness in review is for the installation of four steel panels at the newly constructed exterior staircase. Created by artist, Ryan Stimers, who works with medium such as wires and steel to create sculptures. Each panel has a different theme, all tied to elements of Key West: turtles, fish and beach scenery, a train engine to be reminiscent of Flagler's railroad, and chickens.

### **Consistency with Guidelines**

There are no specific guidelines for the review of artwork. Technically this is an addition/alteration to a structure. This application was submitted under the old guidelines for additions and alterations, which state that additions and alterations may be reviewed more liberally on non-contributing buildings which lack architectural distinction. The location of the artwork is on a newly constructed addition to a non-historic building.