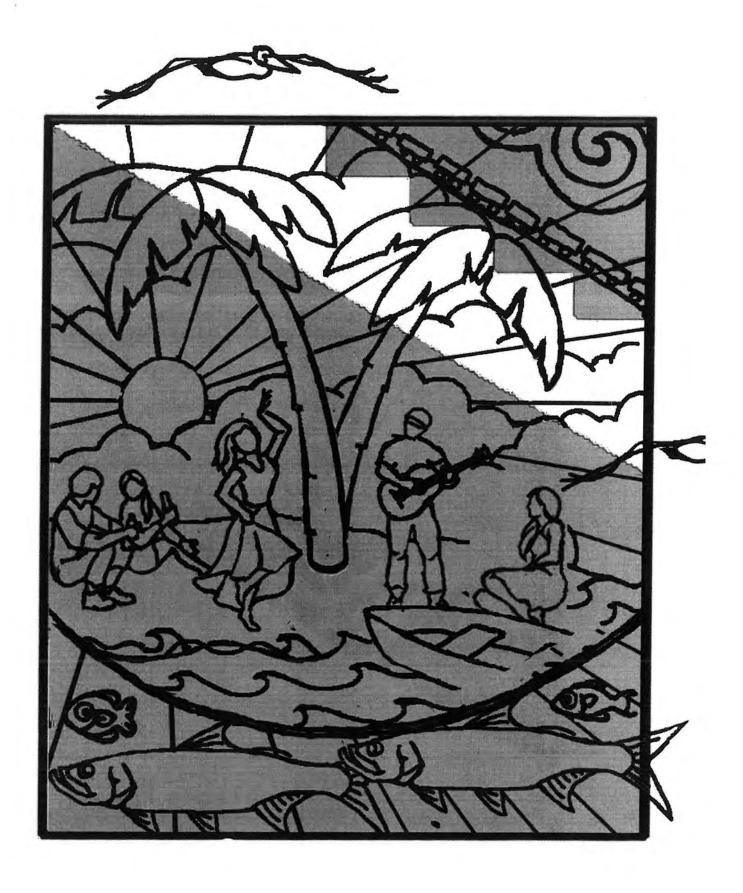

### **Staff Analysis**

The Certificate of Appropriateness in review is for the installation of four steel panels at the newly constructed exterior staircase. Created by artist, Ryan Stimers, who works with medium such as wires and steel to create sculptures. Each panel has a different theme, all tied to elements of Key West: turtles, fish and beach scenery, a train engine to be reminiscent of Flagler's railroad, and chickens.

It is also important to analyze how this artwork will impact the historic district. Since this steel sculpture has been installed on new structure that is located between many non-contributing structures – The Marker (built c.2014), Schooner Wharf (built in 1955), and 725 Caroline (built c.1969), the installation of this art has little effect on any contributing buildings. Staff believes that the scale, mass, materials, and form of the sculpture will not have an adverse effect on the surrounding urban context.