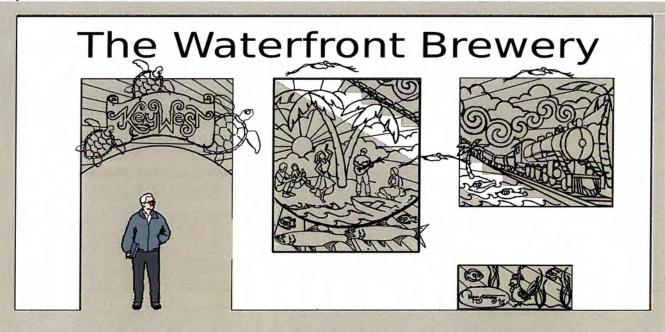

### **Staff Analysis**

The Certificate of Appropriateness in review is for the installation of four steel panels at the newly constructed exterior staircase. Created by artist, Ryan Stimers, who works with medium such as wires and steel to create sculptures. Each panel has a different theme, all tied to elements of Key West: turtles, fish and beach scenery, a train engine to be reminiscent of Flagler's railroad, and chickens.

### **Consistency with Guidelines**

There are no specific guidelines for the review of artwork. Technically this is an addition/alteration to a structure. This application was submitted under the old guidelines for additions and alterations, which state that additions and alterations may be reviewed more liberally on non-contributing buildings which lack architectural distinction. The location of the artwork is on a newly constructed addition to a non-historic building.

It is also important to analyze how this artwork will impact the historic district. Since this steel sculpture has been installed on new structure that is located between many non-contributing structures – The Marker (built c.2014), Schooner Wharf (built in 1955), and 725 Caroline (built c.1969), the installation of this art has little effect on any contributing buildings. Staff believes that the scale, mass, materials, and form of the sculpture will not have an adverse effect on the surrounding urban context.