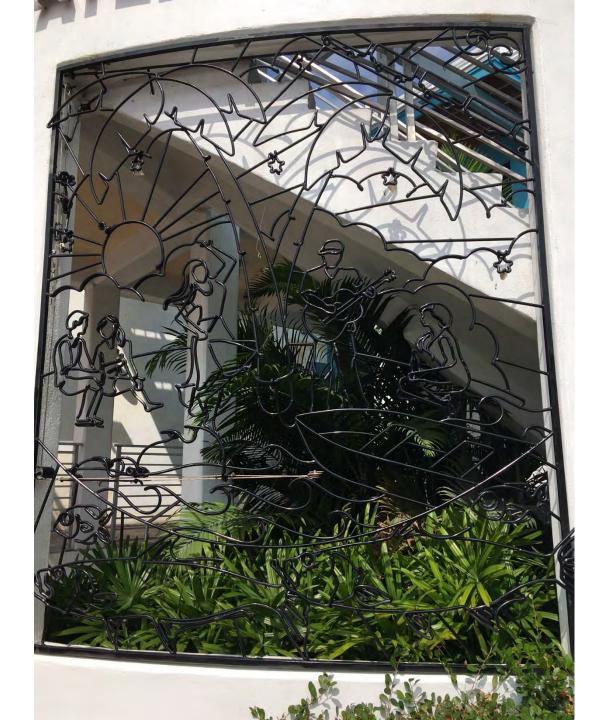

### **Staff Analysis**

The Certificate of Appropriateness in review is for the installation of four steel panels at the newly constructed exterior staircase. Created by artist, Ryan Stimers, who works with medium such as wires and steel to create sculptures. Each panel has a different theme, all tied to elements of Key West: turtles, fish and beach scenery, a train engine to be reminiscent of Flagler's railroad, and chickens.

It is also important to analyze how this artwork will impact the historic district. Since this steel sculpture has been installed on new structure that is located between many non-contributing structures – The Marker (built c.2014), Schooner Wharf (built in 1955), and 725 Caroline (built c.1969), the installation of this art has little effect on any contributing buildings. Staff believes that the scale, mass, materials, and form of the sculpture will not have an adverse effect on the surrounding urban context.