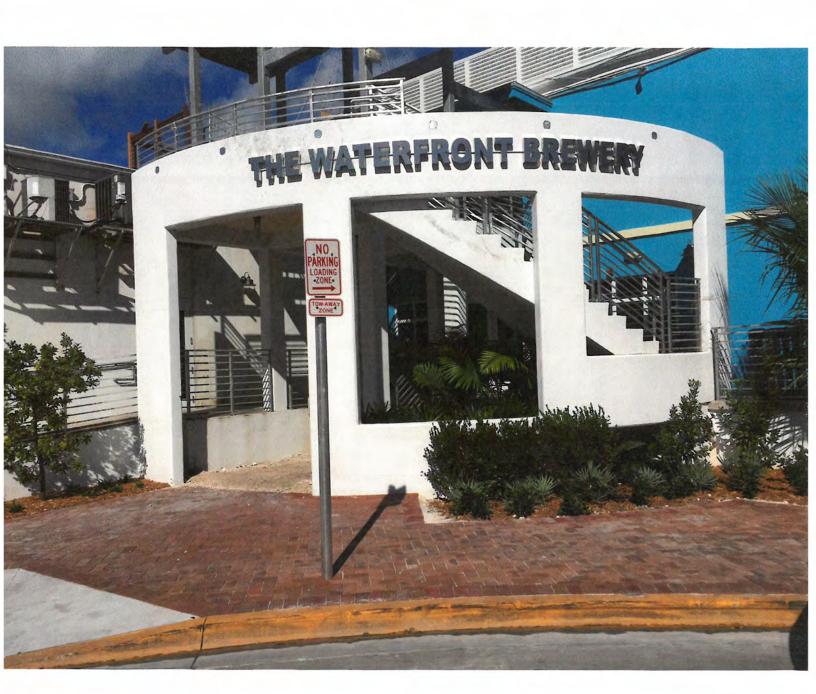

### **Site Facts:**

The building at 201 William Street is not listed in the surveys, and the 1962 Sanborn map shows the property as a vacant lot. According to the Monroe County Property Appraiser, the building was constructed in 1970. In 2014 and 2015, the building underwent extensive renovation as it was converted into a brewery. The location of the proposed artwork is on a newly constructed exterior staircase.

It is also important to analyze how this artwork will impact the historic district. Since this steel sculpture has been installed on new structure that is located between many non-contributing structures – The Marker (built c.2014), Schooner Wharf (built in 1955), and 725 Caroline (built c.1969), the installation of this art has little effect on any contributing buildings. Staff believes that the scale, mass, materials, and form of the sculpture will not have an adverse effect on the surrounding urban context.