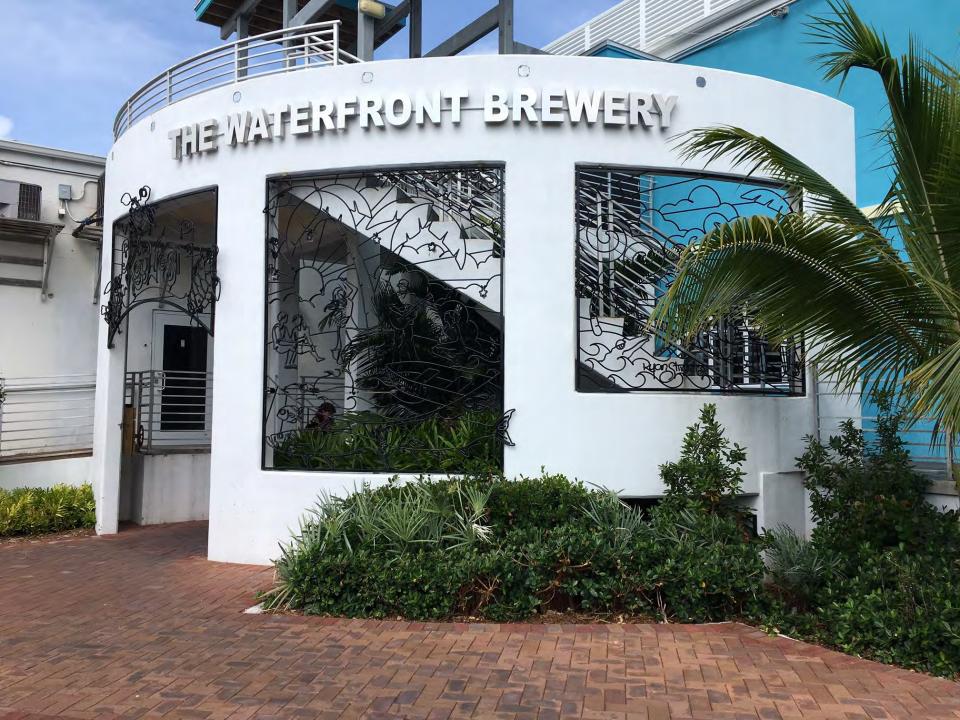

### **Description of Work:**

After-the-fact: Installation of iron steel sculptures at stairway. Art in Public Places project.

### **Staff Analysis**

The Certificate of Appropriateness in review is for the installation of four steel panels at the newly constructed exterior staircase. Created by artist, Ryan Stimers, who works with medium such as wires and steel to create sculptures. Each panel has a different theme, all tied to elements of Key West: turtles, fish and beach scenery, a train engine to be reminiscent of Flagler's railroad, and chickens.

It is also important to analyze how this artwork will impact the historic district. Since this steel sculpture has been installed on new structure that is located between many non-contributing structures – The Marker (built c.2014), Schooner Wharf (built in 1955), and 725 Caroline (built c.1969), the installation of this art has little effect on any contributing buildings. Staff believes that the scale, mass, materials, and form of the sculpture will not have an adverse effect on the surrounding urban context.