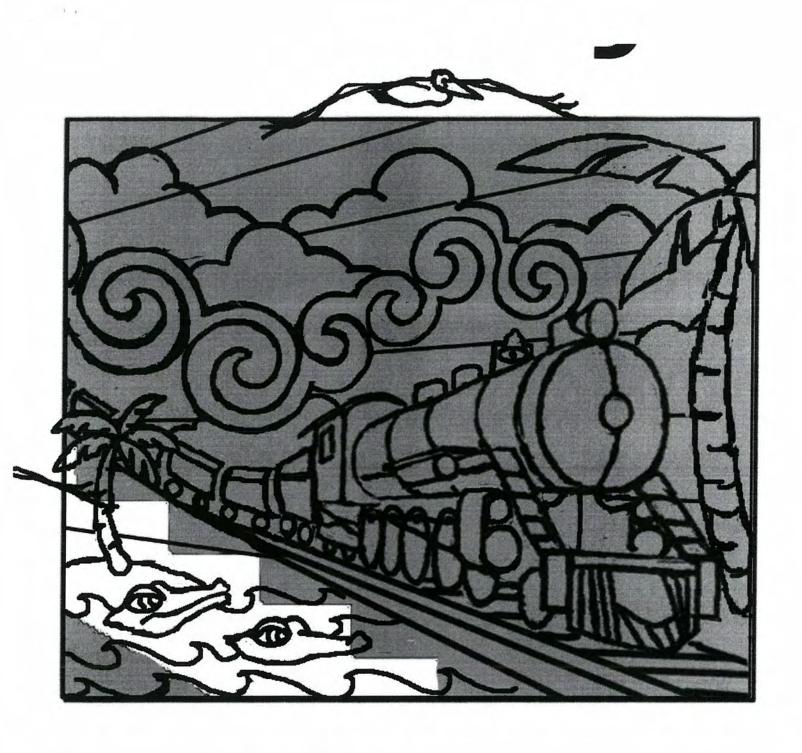

### **Staff Analysis**

The Certificate of Appropriateness in review is for the installation of four steel panels at the newly constructed exterior staircase. Created by artist, Ryan Stimers, who works with medium such as wires and steel to create sculptures. Each panel has a different theme, all tied to elements of Key West: turtles, fish and beach scenery, a train engine to be reminiscent of Flagler's railroad, and chickens.

It is also important to analyze how this artwork will impact the historic district. Since this steel sculpture has been installed on new structure that is located between many non-contributing structures – The Marker (built c.2014), Schooner Wharf (built in 1955), and 725 Caroline (built c.1969), the installation of this art has little effect on any contributing buildings. Staff believes that the scale, mass, materials, and form of the sculpture will not have an adverse effect on the surrounding urban context.