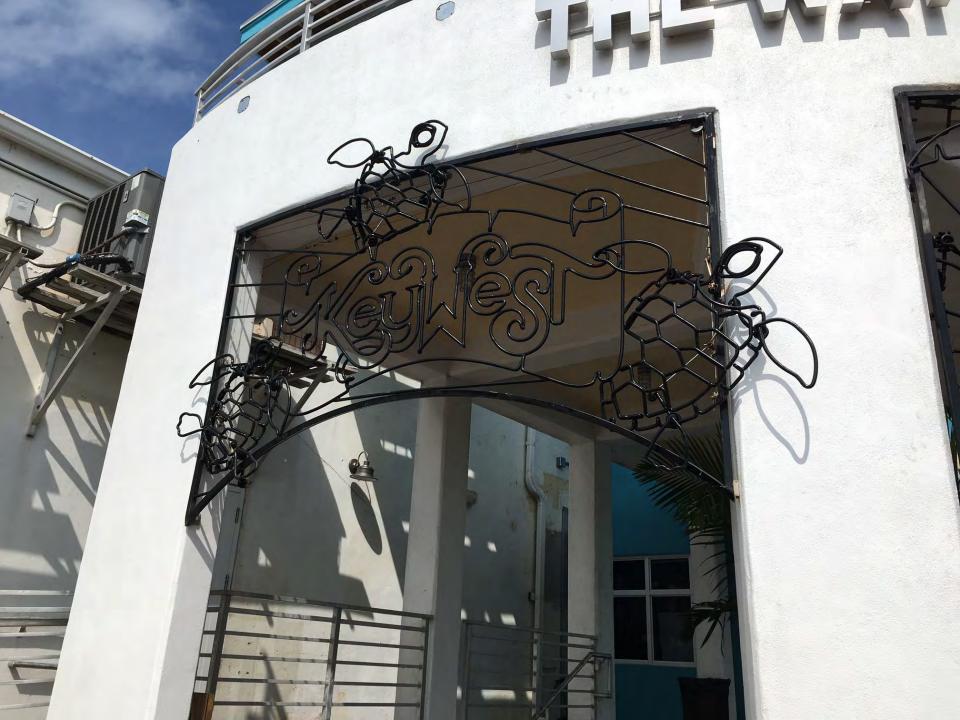

### **Staff Analysis**

The Certificate of Appropriateness in review is for the installation of four steel panels at the newly constructed exterior staircase. Created by artist, Ryan Stimers, who works with medium such as wires and steel to create sculptures. Each panel has a different theme, all tied to elements of Key West: turtles, fish and beach scenery, a train engine to be reminiscent of Flagler's railroad, and chickens.

It is also important to analyze how this artwork will impact the historic district. Since this steel sculpture has been installed on new structure that is located between many non-contributing structures – The Marker (built c.2014), Schooner Wharf (built in 1955), and 725 Caroline (built c.1969), the installation of this art has little effect on any contributing buildings. Staff believes that the scale, mass, materials, and form of the sculpture will not have an adverse effect on the surrounding urban context.