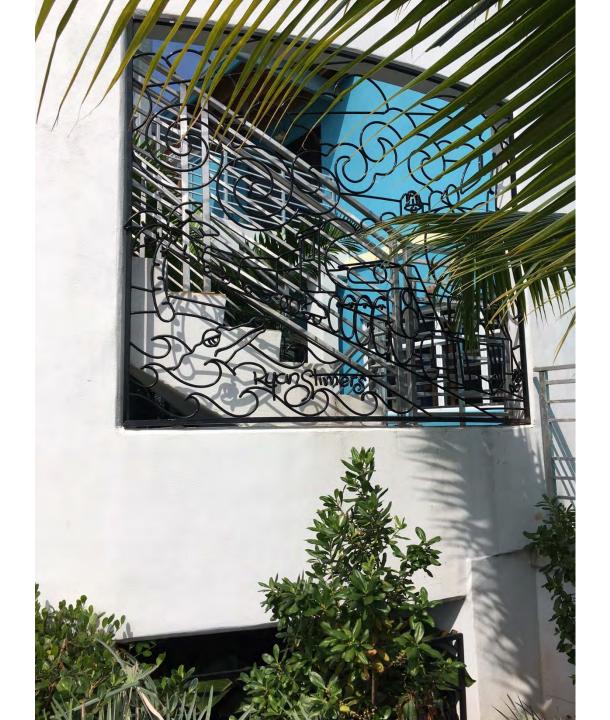

### **Staff Analysis**

The Certificate of Appropriateness in review is for the installation of four steel panels at the newly constructed exterior staircase. Created by artist, Ryan Stimers, who works with medium such as wires and steel to create sculptures. Each panel has a different theme, all tied to elements of Key West: turtles, fish and beach scenery, a train engine to be reminiscent of Flagler's railroad, and chickens.

It is also important to analyze how this artwork will impact the historic district. Since this steel sculpture has been installed on new structure that is located between many non-contributing structures – The Marker (built c.2014), Schooner Wharf (built in 1955), and 725 Caroline (built c.1969), the installation of this art has little effect on any contributing buildings. Staff believes that the scale, mass, materials, and form of the sculpture will not have an adverse effect on the surrounding urban context.