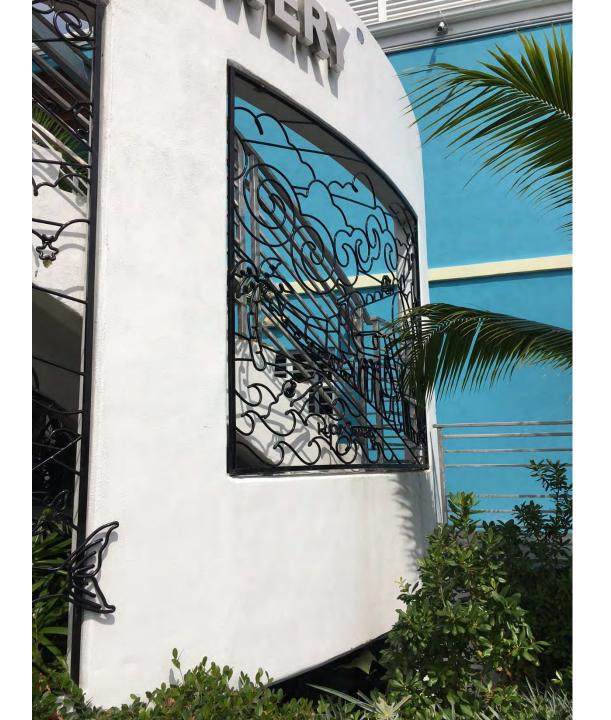

### **Description of Work:**

After-the-fact: Installation of iron steel sculptures at stairway. Art in Public Places project.

### **Staff Analysis**

The Certificate of Appropriateness in review is for the installation of four steel panels at the newly constructed exterior staircase. Created by artist, Ryan Stimers, who works with medium such as wires and steel to create sculptures. Each panel has a different theme, all tied to elements of Key West: turtles, fish and beach scenery, a train engine to be reminiscent of Flagler's railroad, and chickens.