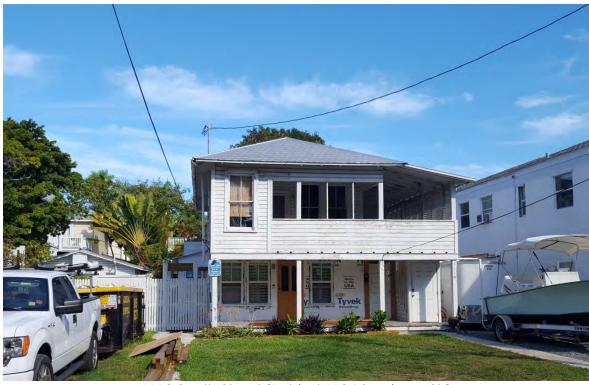

### **Site Facts**

The building in review is a one-story house listed as a contributing resource. The frame vernacular house was built circa 1910 and shows signs of decay particularly on the siding, windows, and foundations. Several alterations at the rear of the house were made through time, including a roof deck and the removal of a sawtooth roof that is evident on a circa 1965 photograph. Aerial photos from 1994 depict a roof deck at the rear of the house, similar to what is there at present time. In May 23, 2000, HARC approved a Certificate of Appropriateness for the reconstruction of the accessory unit due to damages from Hurricane George. On June of the same year the Commission approved a rear and side addition to the accessory unit. The east façade of the historic house has been altered by the introduction of double doors and new openings. The house is in need of restoration and stabilization.

### **Staff Analysis**

The Certificate of Appropriateness in review is for the renovations and stabilization of an existing one-story historic house. The house sits on the west front portion of a wide lot, making the east and front facades the most prominent elevations of the house. The majority of surrounding buildings are two-story structures; the main façade faces the south elevation of City Hall.

The plan proposes the rehabilitation of the main house, including re-arranging all the interior space and the removal of an existing interior spiral staircase that gives access to a loft located on the attic of the house. The design proposes the introduction of a new volume, which will contain a stair and entry to the attic that will wrap from the rear east façade of the historic house to half of its back. The new addition will setback approximately 40 feet from the front property line. The new volume will bump-out from the existing east wall approximately 4 feet. The new addition proposes two different rooflines in order to brake the mass and the highest ridge of the new addition will be 3 inches lower than the existing main roof. The rear elevation proposed in the design reads as a two-story, as the addition proposes a low sloped shed roof.

The design also includes the re-design of a rear non-historic attached addition that will make it conforming to side setbacks, and will change the shed roofline into a gable roof. The design proposes the restoration of existing two over two wood windows and the increase of an already altered opening on the east side to install a pair of bi-folded wood doors and transoms. Existing wood lap siding will be repaired and or replaced, depending on the decay state of the existing material. Roof material will be replaced with same and all new windows and doors will be wood.