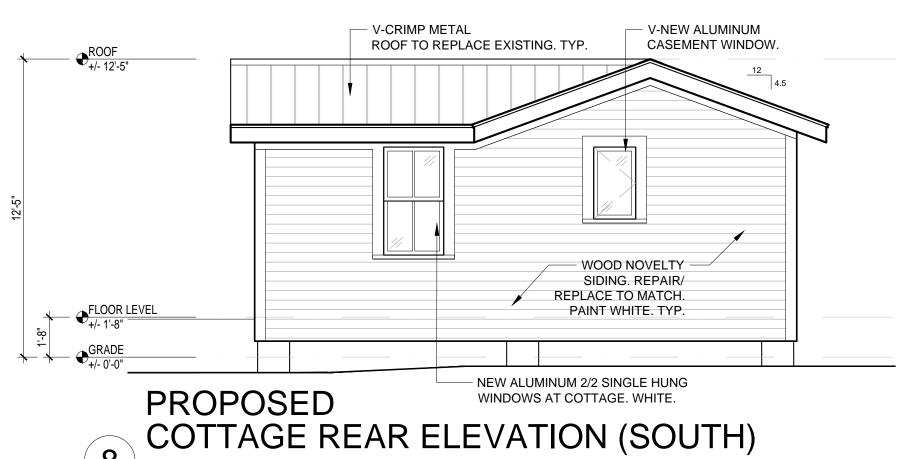

The plan also includes modifications to the existing non-historic accessory structure that includes changes in fenestrations, new windows, and doors to be aluminum impact, and removal of an entry roof and decking. No three-dimensional changes to this building are proposed. Plans also depict a new swimming pool, new decking between the main house and the accessory structure and new 4 feet front fence.