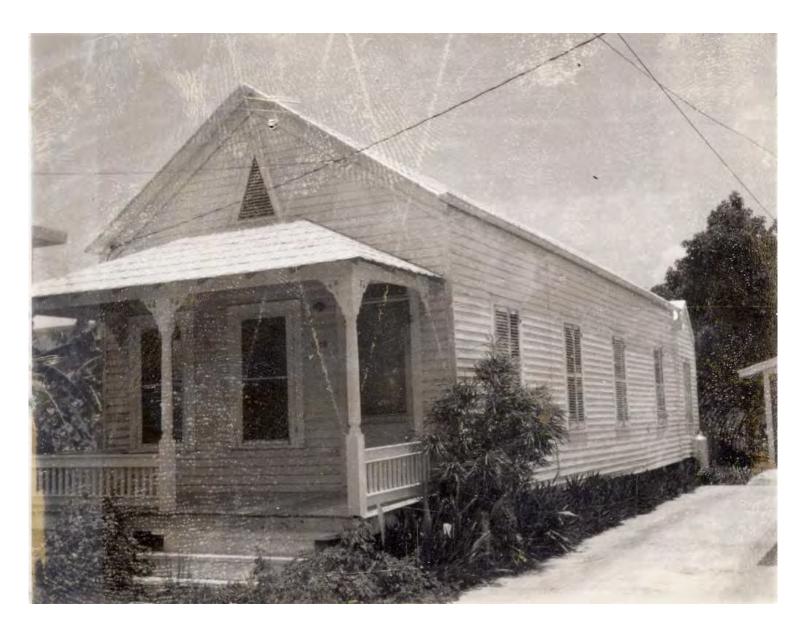

### **Site Facts**

The building in review is a one-story house listed as a contributing resource. The frame vernacular house was built circa 1910 and shows signs of decay particularly on the siding, windows, and foundations. Several alterations at the rear of the house were made through time, including a roof deck and the removal of a sawtooth roof that is evident on a circa 1965 photograph. Aerial photos from 1994 depict a roof deck at the rear of the house, similar to what is there at present time. In May 23, 2000, HARC approved a Certificate of Appropriateness for the reconstruction of the accessory unit due to damages from Hurricane George. On June of the same year the Commission approved a rear and side addition to the accessory unit. The east façade of the historic house has been altered by the introduction of double doors and new openings. The house is in need of restoration and stabilization.

### **Staff Analysis**

The Certificate of Appropriateness in review is for the renovations and stabilization of an existing one-story historic house. The house sits on the west front portion of a wide lot, making the east and front facades the most prominent elevations of the house. The majority of surrounding buildings are two-story structures; the main façade faces the south elevation of City Hall.