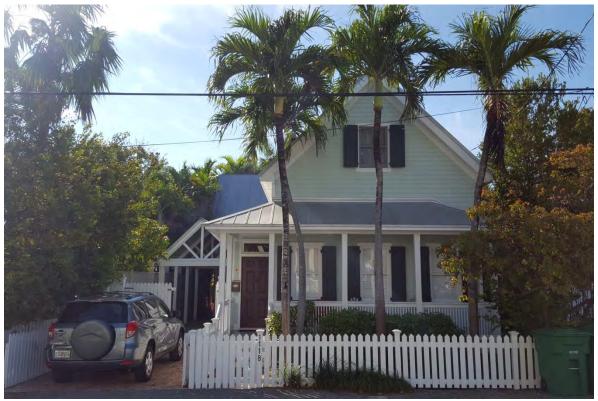

### **Site Facts**

The building in review is a one-story house listed as a contributing resource. The frame vernacular house was built circa 1910 and shows signs of decay particularly on the siding, windows, and foundations. Several alterations at the rear of the house were made through time, including a roof deck and the removal of a sawtooth roof that is evident on a circa 1965 photograph. Aerial photos from 1994 depict a roof deck at the rear of the house, similar to what is there at present time. In May 23, 2000, HARC approved a Certificate of Appropriateness for the reconstruction of the accessory unit due to damages from Hurricane George. On June of the same year the Commission approved a rear and side addition to the accessory unit. The east façade of the historic house has been altered by the introduction of double doors and new openings. The house is in need of restoration and stabilization.

### **Staff Analysis**

The Certificate of Appropriateness in review is for the renovations and stabilization of an existing one-story historic house. The house sits on the west front portion of a wide lot, making the east and front facades the most prominent elevations of the house. The majority of surrounding buildings are two-story structures; the main façade faces the south elevation of City Hall.