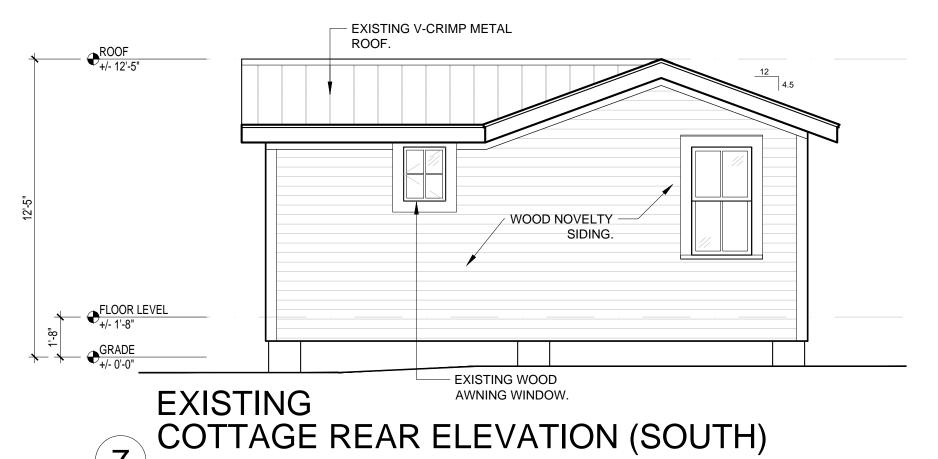

The design also includes the re-design of a rear non-historic attached addition that will make it conforming to side setbacks, and will change the shed roofline into a gable roof. The design proposes the restoration of existing two over two wood windows and the increase of an already altered opening on the east side to install a pair of bi-folded wood doors and transoms. Existing wood lap siding will be repaired and or replaced, depending on the decay state of the existing material. Roof material will be replaced with same and all new windows and doors will be wood.