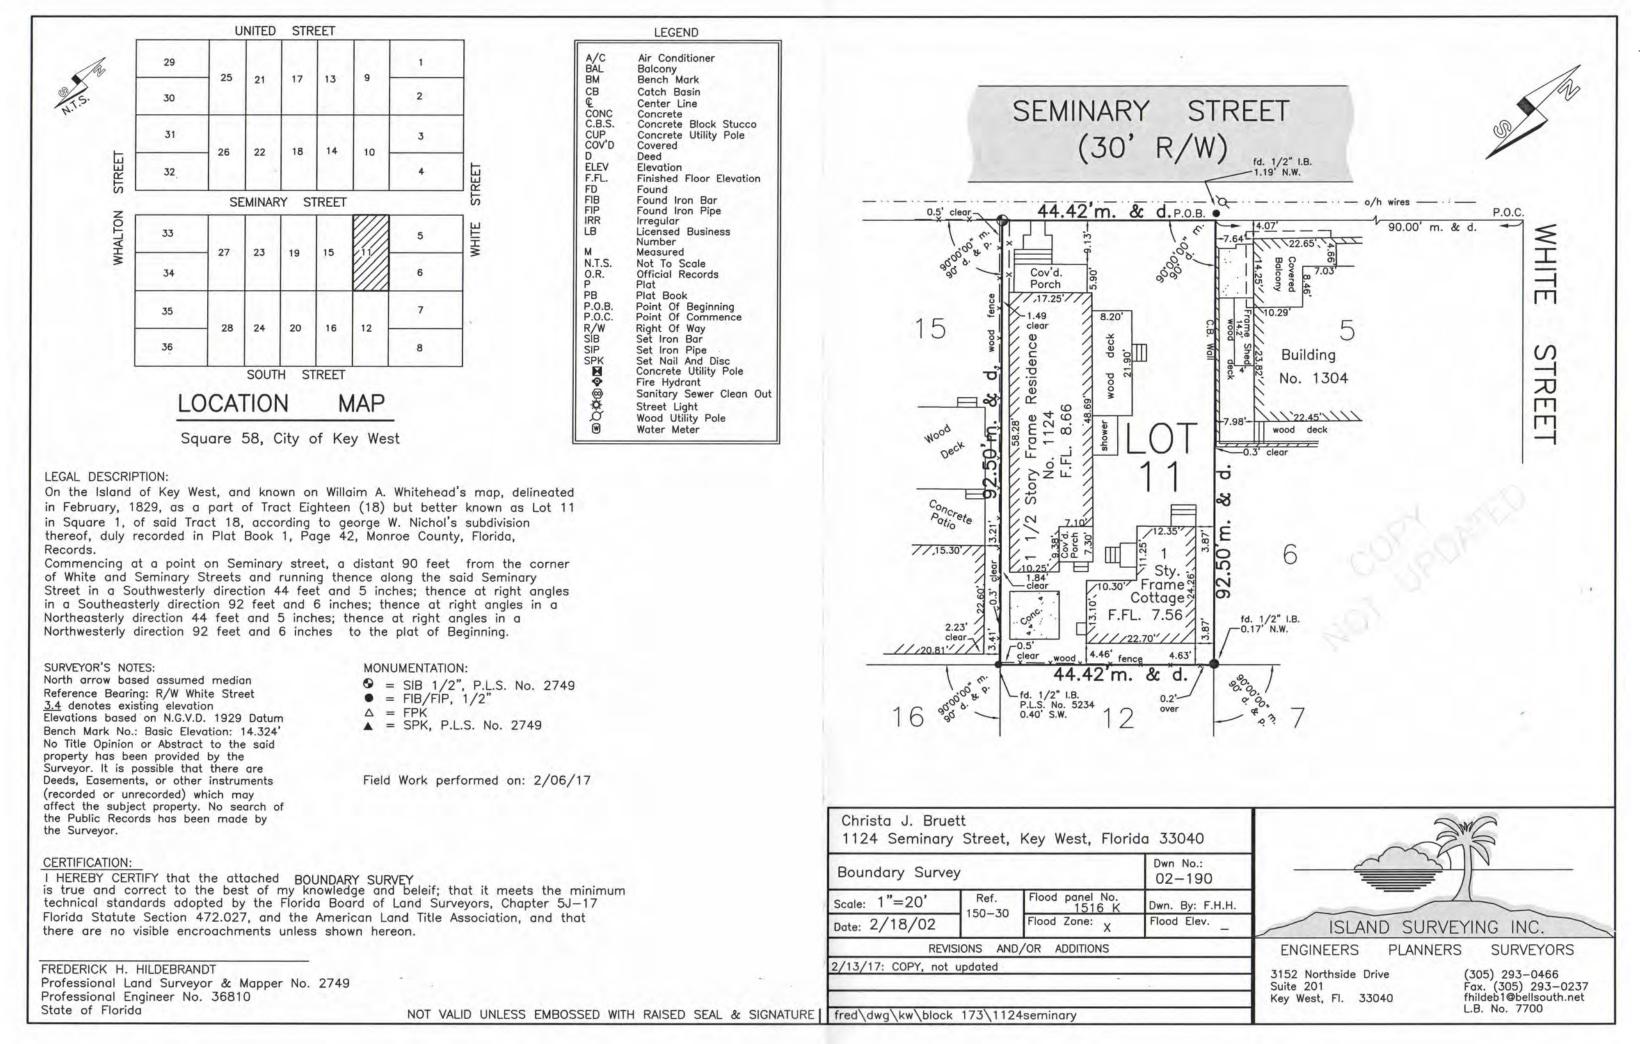

### **Site Facts**

The building in review is a one-story house listed as a contributing resource. The frame vernacular house was built circa 1910 and shows signs of decay particularly on the siding, windows, and foundations. Several alterations at the rear of the house were made through time, including a roof deck and the removal of a sawtooth roof that is evident on a circa 1965 photograph. Aerial photos from 1994 depict a roof deck at the rear of the house, similar to what is there at present time. In May 23, 2000, HARC approved a Certificate of Appropriateness for the reconstruction of the accessory unit due to damages from Hurricane George. On June of the same year the Commission approved a rear and side addition to the accessory unit. The east façade of the historic house has been altered by the introduction of double doors and new openings. The house is in need of restoration and stabilization.

### **Staff Analysis**

The Certificate of Appropriateness in review is for the renovations and stabilization of an existing one-story historic house. The house sits on the west front portion of a wide lot, making the east and front facades the most prominent elevations of the house. The majority of surrounding buildings are two-story structures; the main façade faces the south elevation of City Hall.