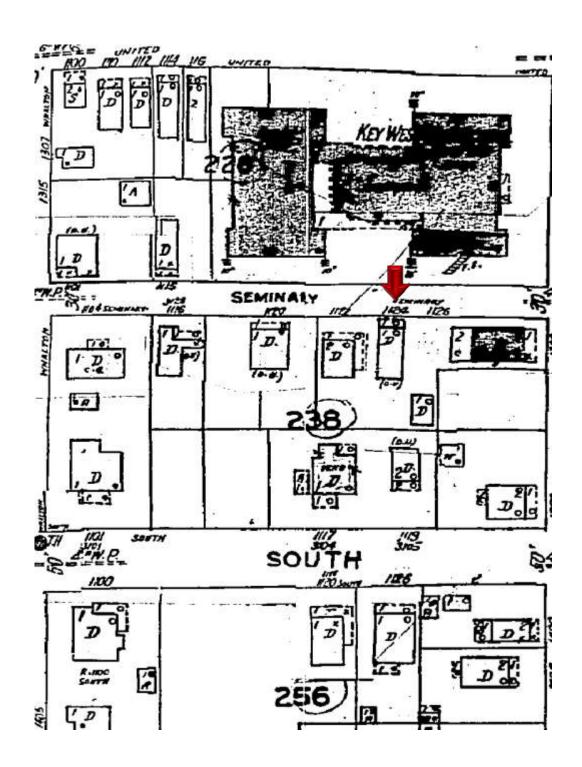

Meeting Date: April 25, 2017

**Applicant:** Michael B. Ingram, Architect

**Application Number:** H17-03-0009

**Address:** #1124 Seminary Street

### **Site Facts**

The building in review is a one-story house listed as a contributing resource. The frame vernacular house was built circa 1910 and shows signs of decay particularly on the siding, windows, and foundations. Several alterations at the rear of the house were made through time, including a roof deck and the removal of a sawtooth roof that is evident on a circa 1965 photograph. Aerial photos from 1994 depict a roof deck at the rear of the house, similar to what is there at present time. In May 23, 2000, HARC approved a Certificate of Appropriateness for the reconstruction of the accessory unit due to damages from Hurricane George. On June of the same year the Commission approved a rear and side addition to the accessory unit. The east façade of the historic house has been altered by the introduction of double doors and new openings. The house is in need of restoration and stabilization.