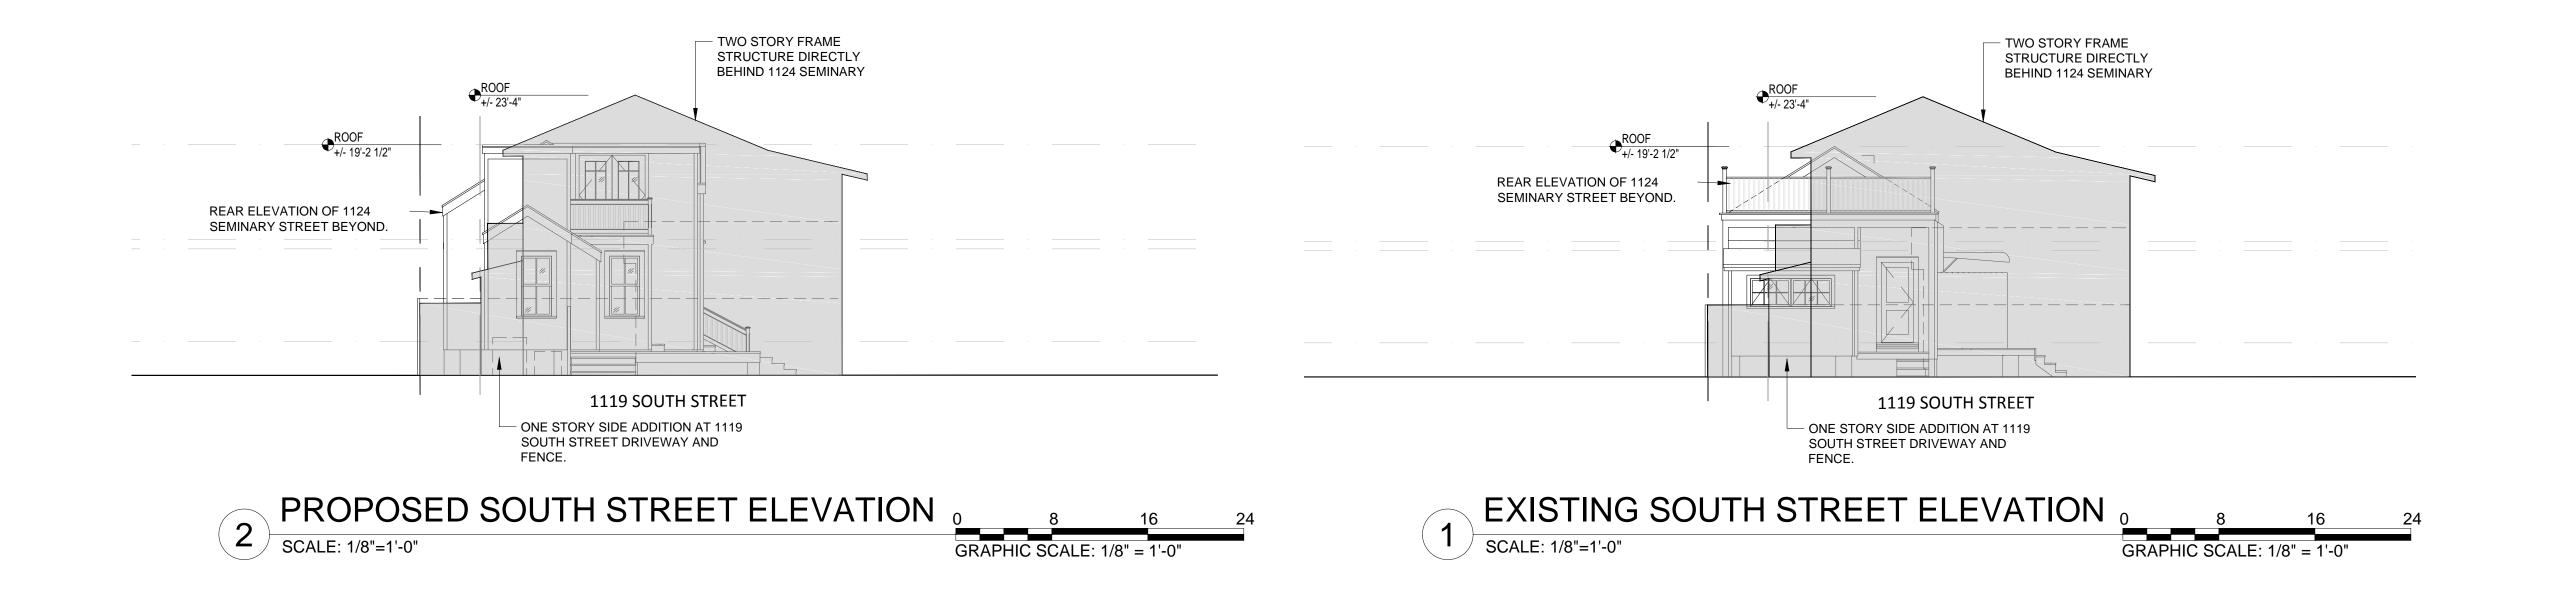

### **Site Facts**

The building in review is a one-story house listed as a contributing resource. The frame vernacular house was built circa 1910 and shows signs of decay particularly on the siding, windows, and foundations. Several alterations at the rear of the house were made through time, including a roof deck and the removal of a sawtooth roof that is evident on a circa 1965 photograph. Aerial photos from 1994 depict a roof deck at the rear of the house, similar to what is there at present time. In May 23, 2000, HARC approved a Certificate of Appropriateness for the reconstruction of the accessory unit due to damages from Hurricane George. On June of the same year the Commission approved a rear and side addition to the accessory unit. The east façade of the historic house has been altered by the introduction of double doors and new openings. The house is in need of restoration and stabilization.

The plan proposes the rehabilitation of the main house, including re-arranging all the interior space and the removal of an existing interior spiral staircase that gives access to a loft located on the attic of the house. The design proposes the introduction of a new volume, which will contain a stair and entry to the attic that will wrap from the rear east façade of the historic house to half of its back. The new addition will setback approximately 40 feet from the front property line. The new volume will bump-out from the existing east wall approximately 4 feet. The new addition proposes two different rooflines in order to brake the mass and the highest ridge of the new addition will be 3 inches lower than the existing main roof. The rear elevation proposed in the design reads as a two-story, as the addition proposes a low sloped shed roof.

The design also includes the re-design of a rear non-historic attached addition that will make it conforming to side setbacks, and will change the shed roofline into a gable roof. The design proposes the restoration of existing two over two wood windows and the increase of an already altered opening on the east side to install a pair of bi-folded wood doors and transoms. Existing wood lap siding will be repaired and or replaced, depending on the decay state of the existing material. Roof material will be replaced with same and all new windows and doors will be wood.