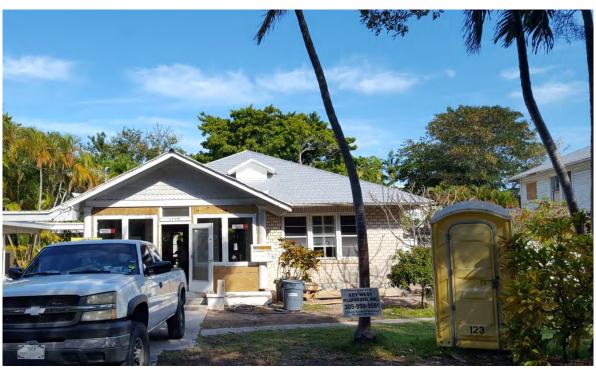

### **Site Facts**

The building in review is a one-story house listed as a contributing resource. The frame vernacular house was built circa 1910 and shows signs of decay particularly on the siding, windows, and foundations. Several alterations at the rear of the house were made through time, including a roof deck and the removal of a sawtooth roof that is evident on a circa 1965 photograph. Aerial photos from 1994 depict a roof deck at the rear of the house, similar to what is there at present time. In May 23, 2000, HARC approved a Certificate of Appropriateness for the reconstruction of the accessory unit due to damages from Hurricane George. On June of the same year the Commission approved a rear and side addition to the accessory unit. The east façade of the historic house has been altered by the introduction of double doors and new openings. The house is in need of restoration and stabilization.

The plan also includes modifications to the existing non-historic accessory structure that includes changes in fenestrations, new windows, and doors to be aluminum impact, and removal of an entry roof and decking. No three-dimensional changes to this building are proposed. Plans also depict a new swimming pool, new decking between the main house and the accessory structure and new 4 feet front fence.