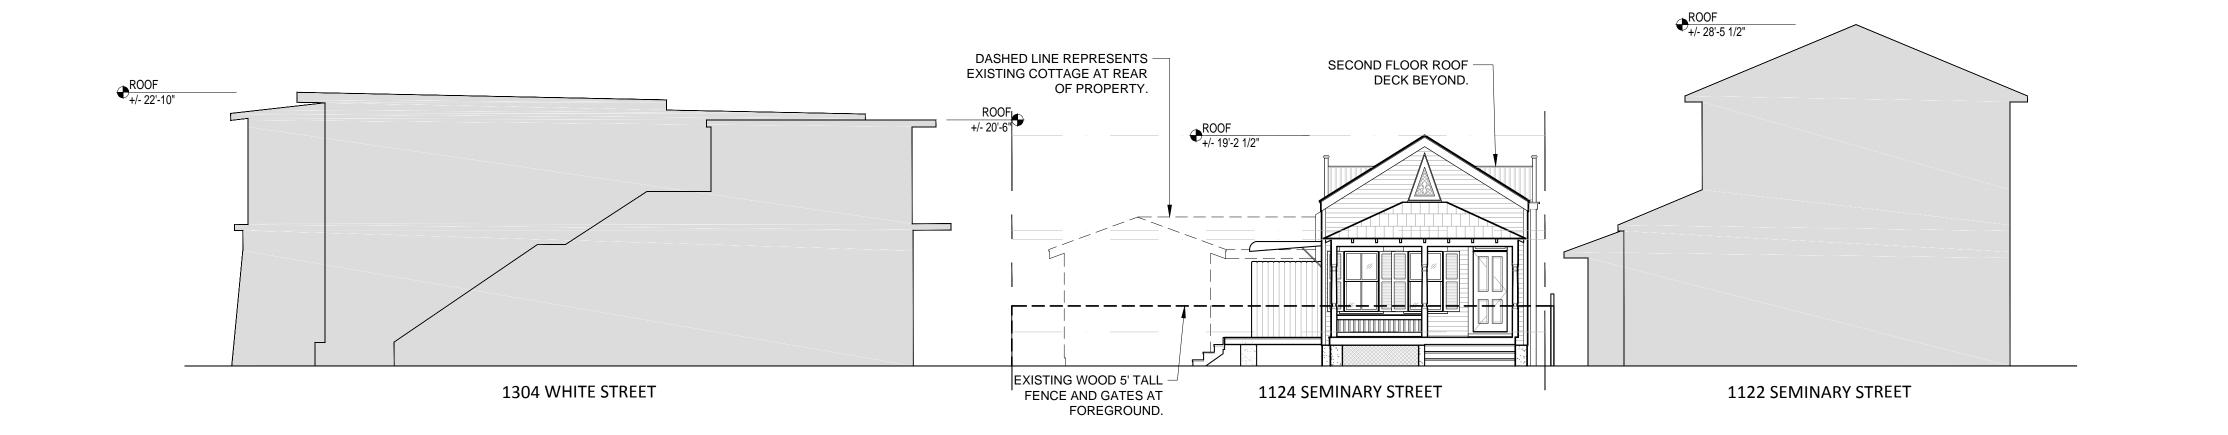

### **Site Facts**

The building in review is a one-story house listed as a contributing resource. The frame vernacular house was built circa 1910 and shows signs of decay particularly on the siding, windows, and foundations. Several alterations at the rear of the house were made through time, including a roof deck and the removal of a sawtooth roof that is evident on a circa 1965 photograph. Aerial photos from 1994 depict a roof deck at the rear of the house, similar to what is there at present time. In May 23, 2000, HARC approved a Certificate of Appropriateness for the reconstruction of the accessory unit due to damages from Hurricane George. On June of the same year the Commission approved a rear and side addition to the accessory unit. The east façade of the historic house has been altered by the introduction of double doors and new openings. The house is in need of restoration and stabilization.

The plan proposes the rehabilitation of the main house, including re-arranging all the interior space and the removal of an existing interior spiral staircase that gives access to a loft located on the attic of the house. The design proposes the introduction of a new volume, which will contain a stair and entry to the attic that will wrap from the rear east façade of the historic house to half of its back. The new addition will setback approximately 40 feet from the front property line. The new volume will bump-out from the existing east wall approximately 4 feet. The new addition proposes two different rooflines in order to brake the mass and the highest ridge of the new addition will be 3 inches lower than the existing main roof. The rear elevation proposed in the design reads as a two-story, as the addition proposes a low sloped shed roof.

The design also includes the re-design of a rear non-historic attached addition that will make it conforming to side setbacks, and will change the shed roofline into a gable roof. The design proposes the restoration of existing two over two wood windows and the increase of an already altered opening on the east side to install a pair of bi-folded wood doors and transoms. Existing wood lap siding will be repaired and or replaced, depending on the decay state of the existing material. Roof material will be replaced with same and all new windows and doors will be wood.