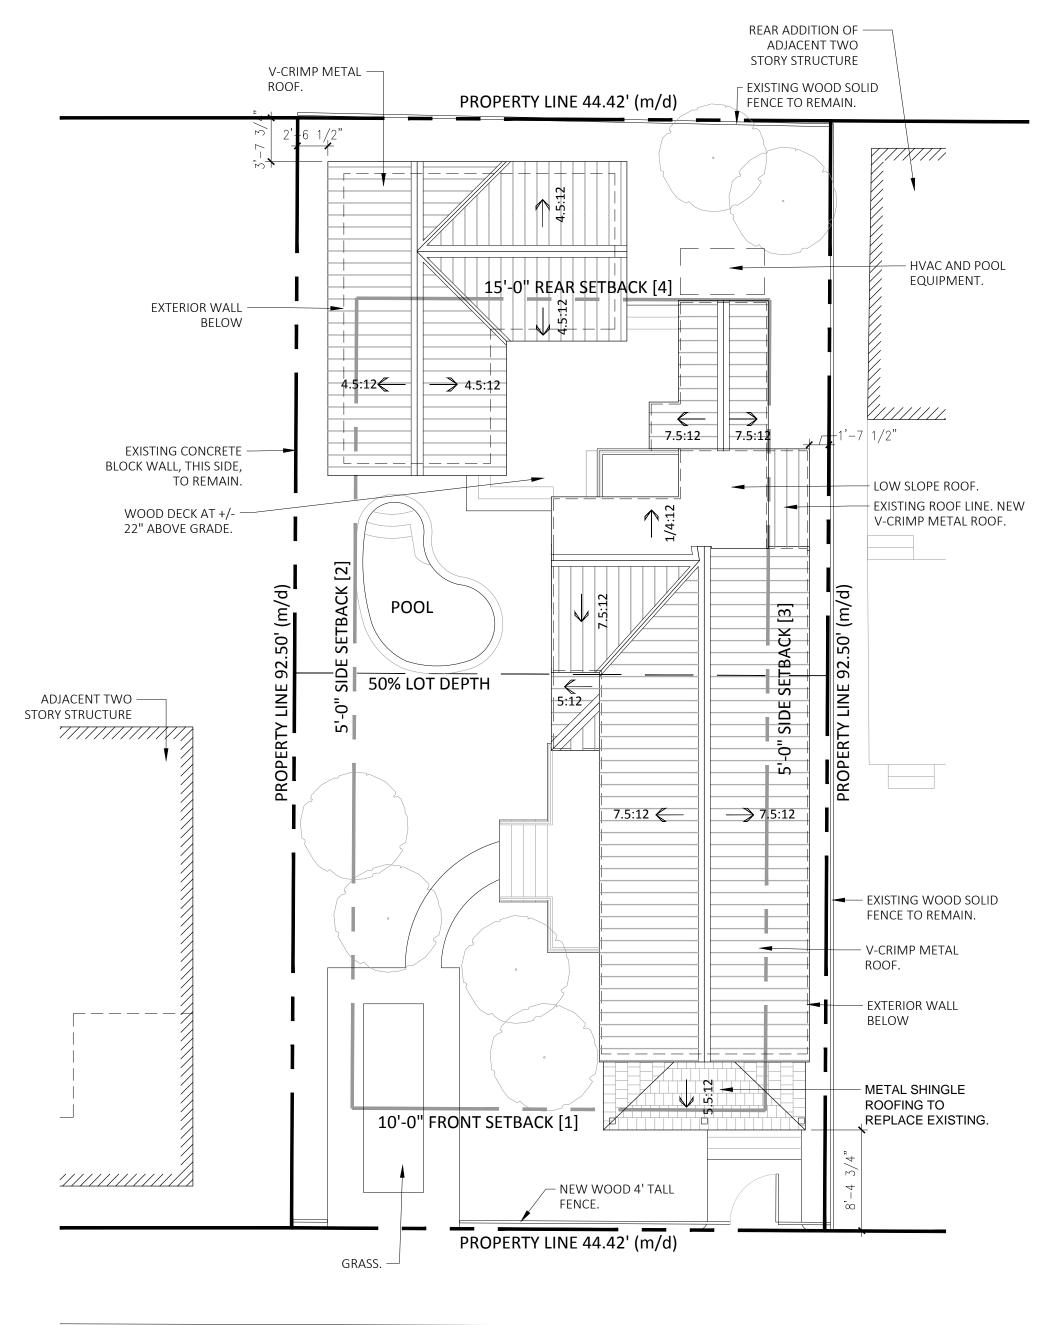

The plan proposes the rehabilitation of the main house, including re-arranging all the interior space and the removal of an existing interior spiral staircase that gives access to a loft located on the attic of the house. The design proposes the introduction of a new volume, which will contain a stair and entry to the attic that will wrap from the rear east façade of the historic house to half of its back. The new addition will setback approximately 40 feet from the front property line. The new volume will bump-out from the existing east wall approximately 4 feet. The new addition proposes two different rooflines in order to brake the mass and the highest ridge of the new addition will be 3 inches lower than the existing main roof. The rear elevation proposed in the design reads as a two-story, as the addition proposes a low sloped shed roof.

The design also includes the re-design of a rear non-historic attached addition that will make it conforming to side setbacks, and will change the shed roofline into a gable roof. The design proposes the restoration of existing two over two wood windows and the increase of an already altered opening on the east side to install a pair of bi-folded wood doors and transoms. Existing wood lap siding will be repaired and or replaced, depending on the decay state of the existing material. Roof material will be replaced with same and all new windows and doors will be wood.

The plan also includes modifications to the existing non-historic accessory structure that includes changes in fenestrations, new windows, and doors to be aluminum impact, and removal of an entry roof and decking. No three-dimensional changes to this building are proposed. Plans also depict a new swimming pool, new decking between the main house and the accessory structure and new 4 feet front fence.

The proposed site improvements, including the new front fence, new decks, and pool all comply with cited guidelines.