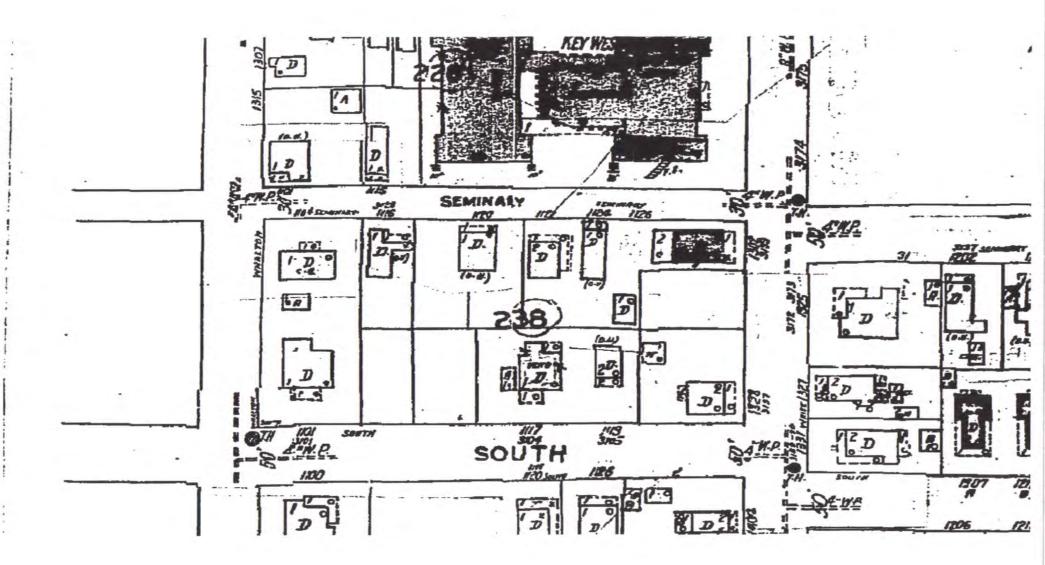

### **Site Facts**

The building in review is a one-story house listed as a contributing resource. The frame vernacular house was built circa 1910 and shows signs of decay particularly on the siding, windows, and foundations. Several alterations at the rear of the house were made through time, including a roof deck and the removal of a sawtooth roof that is evident on a circa 1965 photograph. Aerial photos from 1994 depict a roof deck at the rear of the house, similar to what is there at present time. In May 23, 2000, HARC approved a Certificate of Appropriateness for the reconstruction of the accessory unit due to damages from Hurricane George. On June of the same year the Commission approved a rear and side addition to the accessory unit. The east façade of the historic house has been altered by the introduction of double doors and new openings. The house is in need of restoration and stabilization.