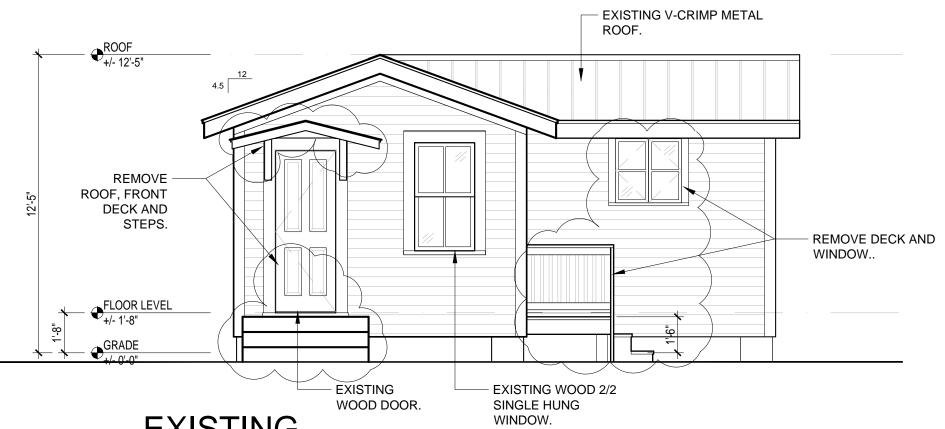

The plan also includes modifications to the existing non-historic accessory structure that includes changes in fenestrations, new windows, and doors to be aluminum impact, and removal of an entry roof and decking. No three-dimensional changes to this building are proposed. Plans also depict a new swimming pool, new decking between the main house and the accessory structure and new 4 feet front fence.