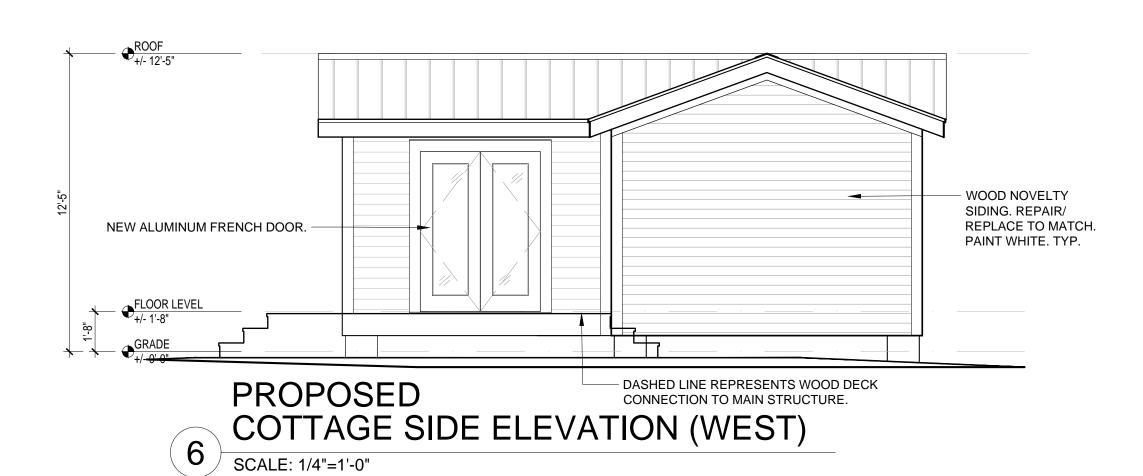

The plan also includes modifications to the existing non-historic accessory structure that includes changes in fenestrations, new windows, and doors to be aluminum impact, and removal of an entry roof and decking. No three-dimensional changes to this building are proposed. Plans also depict a new swimming pool, new decking between the main house and the accessory structure and new 4 feet front fence.