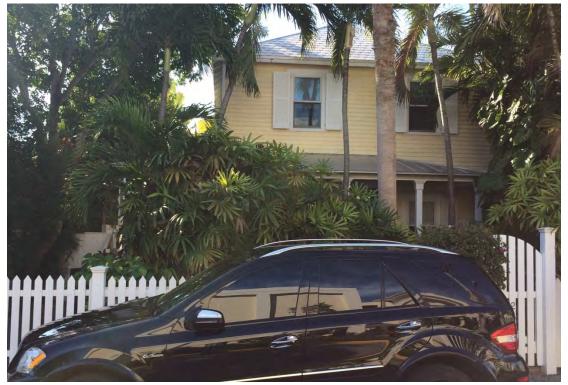

### **Site Facts**

The building in review is a one-story house listed as a contributing resource. The frame vernacular house was built circa 1910 and shows signs of decay particularly on the siding, windows, and foundations. Several alterations at the rear of the house were made through time, including a roof deck and the removal of a sawtooth roof that is evident on a circa 1965 photograph. Aerial photos from 1994 depict a roof deck at the rear of the house, similar to what is there at present time. In May 23, 2000, HARC approved a Certificate of Appropriateness for the reconstruction of the accessory unit due to damages from Hurricane George. On June of the same year the Commission approved a rear and side addition to the accessory unit. The east façade of the historic house has been altered by the introduction of double doors and new openings. The house is in need of restoration and stabilization.

### **Staff Analysis**

The Certificate of Appropriateness in review is for the renovations and stabilization of an existing one-story historic house. The house sits on the west front portion of a wide lot, making the east and front facades the most prominent elevations of the house. The majority of surrounding buildings are two-story structures; the main façade faces the south elevation of City Hall.