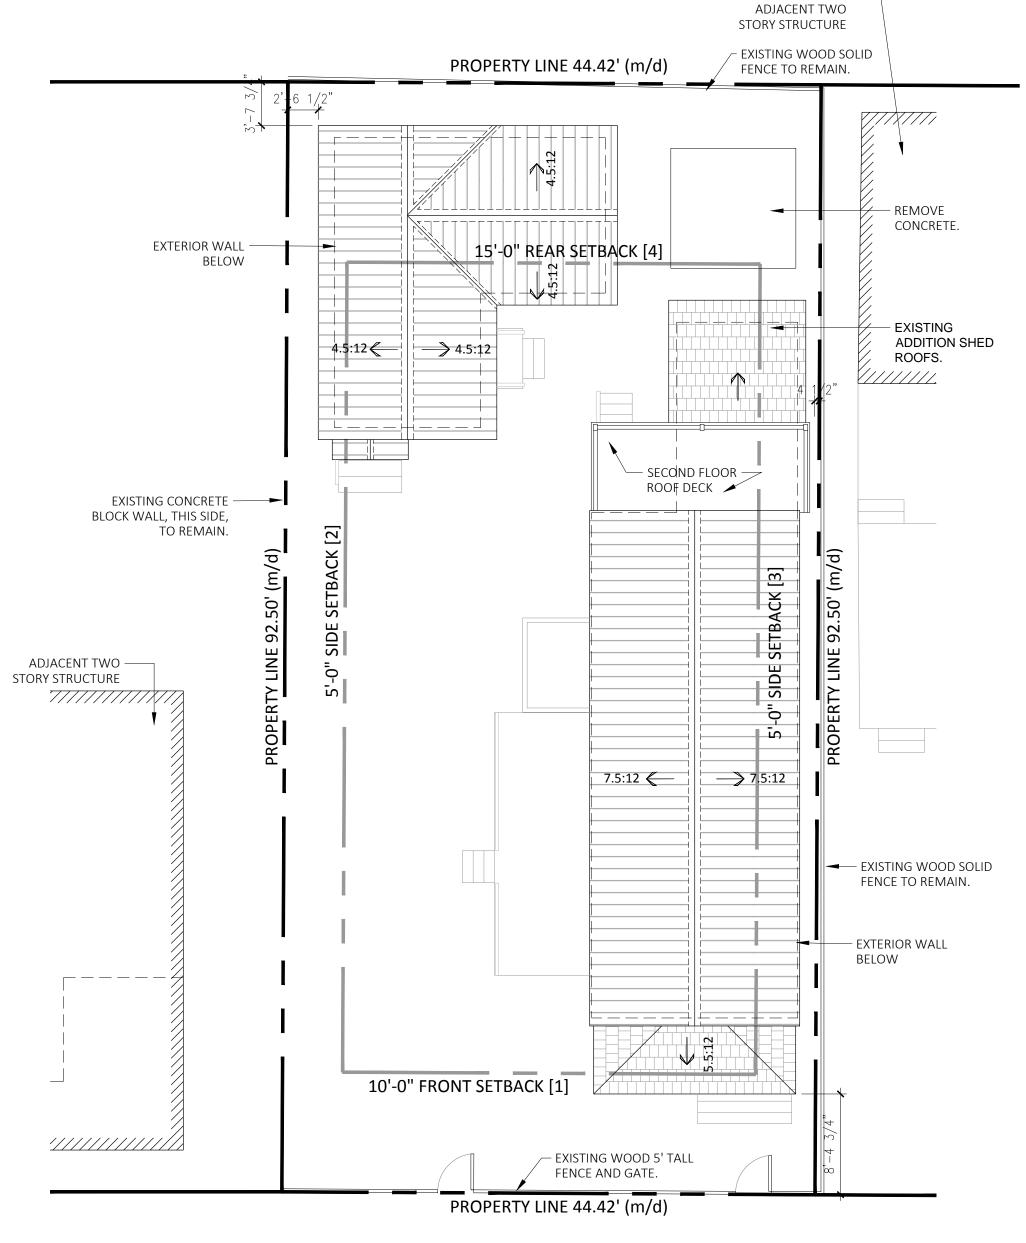

### **Site Facts**

The building in review is a one-story house listed as a contributing resource. The frame vernacular house was built circa 1910 and shows signs of decay particularly on the siding, windows, and foundations. Several alterations at the rear of the house were made through time, including a roof deck and the removal of a sawtooth roof that is evident on a circa 1965 photograph. Aerial photos from 1994 depict a roof deck at the rear of the house, similar to what is there at present time. In May 23, 2000, HARC approved a Certificate of Appropriateness for the reconstruction of the accessory unit due to damages from Hurricane George. On June of the same year the Commission approved a rear and side addition to the accessory unit. The east façade of the historic house has been altered by the introduction of double doors and new openings. The house is in need of restoration and stabilization.

### **Staff Analysis**

The Certificate of Appropriateness in review is for the renovations and stabilization of an existing one-story historic house. The house sits on the west front portion of a wide lot, making the east and front facades the most prominent elevations of the house. The majority of surrounding buildings are two-story structures; the main façade faces the south elevation of City Hall.

The plan proposes the rehabilitation of the main house, including re-arranging all the interior space and the removal of an existing interior spiral staircase that gives access to a loft located on the attic of the house. The design proposes the introduction of a new volume, which will contain a stair and entry to the attic that will wrap from the rear east façade of the historic house to half of its back. The new addition will setback approximately 40 feet from the front property line. The new volume will bump-out from the existing east wall approximately 4 feet. The new addition proposes two different rooflines in order to brake the mass and the highest ridge of the new addition will be 3 inches lower than the existing main roof. The rear elevation proposed in the design reads as a two-story, as the addition proposes a low sloped shed roof.

The design also includes the re-design of a rear non-historic attached addition that will make it conforming to side setbacks, and will change the shed roofline into a gable roof. The design proposes the restoration of existing two over two wood windows and the increase of an already altered opening on the east side to install a pair of bi-folded wood doors and transoms. Existing wood lap siding will be repaired and or replaced, depending on the decay state of the existing material. Roof material will be replaced with same and all new windows and doors will be wood.

### **Consistency with Guidelines**

The proposed renovations and stabilization of the historic house and the non-historic accessory structure are consistent with all cited guidelines. Nevertheless, staff has concerns as to the location of the proposed new stairs as it creates a bump out on the east side of the

house, which will be over a historic portion. This addition will alter the balance of the one-story historic house. Although the design has an appropriate scale, proportions and mass to what exists, particularly on the side elevation, still, adding a volume that is visible and is changing the three-dimension footprint of the historic portion of the house may not be a sensible solution. The Secretary of the Interior's Standards clearly states, "A property shall be used for its historical purpose or be placed in a new use that requires minimal change to the defining characteristics of the building" and that "the historic character of a property shall be retained and preserved". It is staff's opinion that the proposal does not meet the cited SOIS.