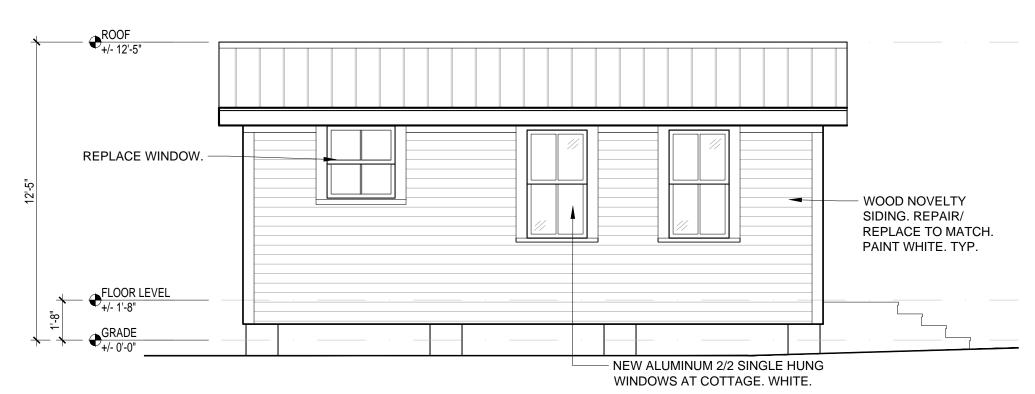

The plan also includes modifications to the existing non-historic accessory structure that includes changes in fenestrations, new windows, and doors to be aluminum impact, and removal of an entry roof and decking. No three-dimensional changes to this building are proposed. Plans also depict a new swimming pool, new decking between the main house and the accessory structure and new 4 feet front fence.