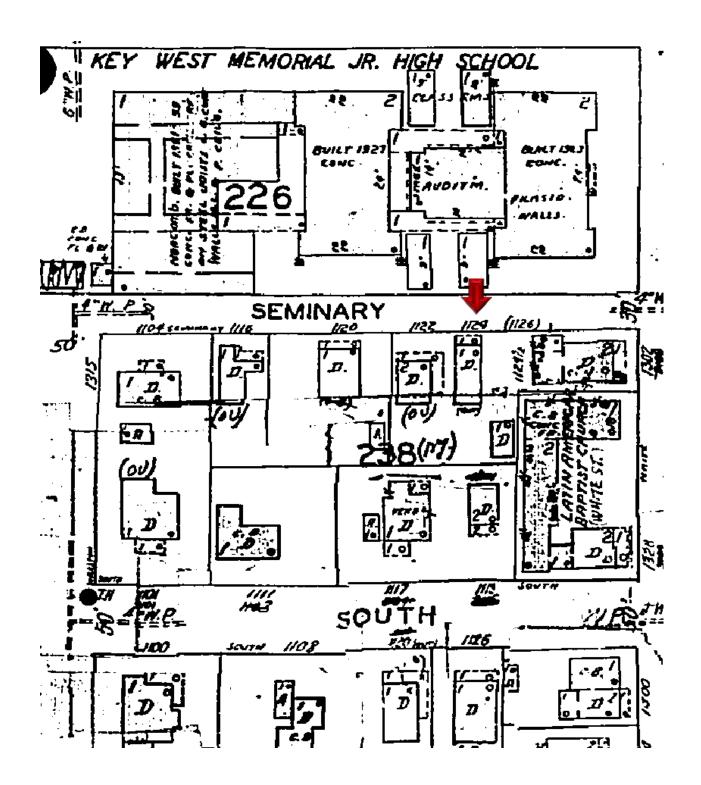

Meeting Date: April 25, 2017

**Applicant:** Michael B. Ingram, Architect

**Application Number:** H17-03-0009

**Address:** #1124 Seminary Street

### **Site Facts**

The building in review is a one-story house listed as a contributing resource. The frame vernacular house was built circa 1910 and shows signs of decay particularly on the siding, windows, and foundations. Several alterations at the rear of the house were made through time, including a roof deck and the removal of a sawtooth roof that is evident on a circa 1965 photograph. Aerial photos from 1994 depict a roof deck at the rear of the house, similar to what is there at present time. In May 23, 2000, HARC approved a Certificate of Appropriateness for the reconstruction of the accessory unit due to damages from Hurricane George. On June of the same year the Commission approved a rear and side addition to the accessory unit. The east façade of the historic house has been altered by the introduction of double doors and new openings. The house is in need of restoration and stabilization.