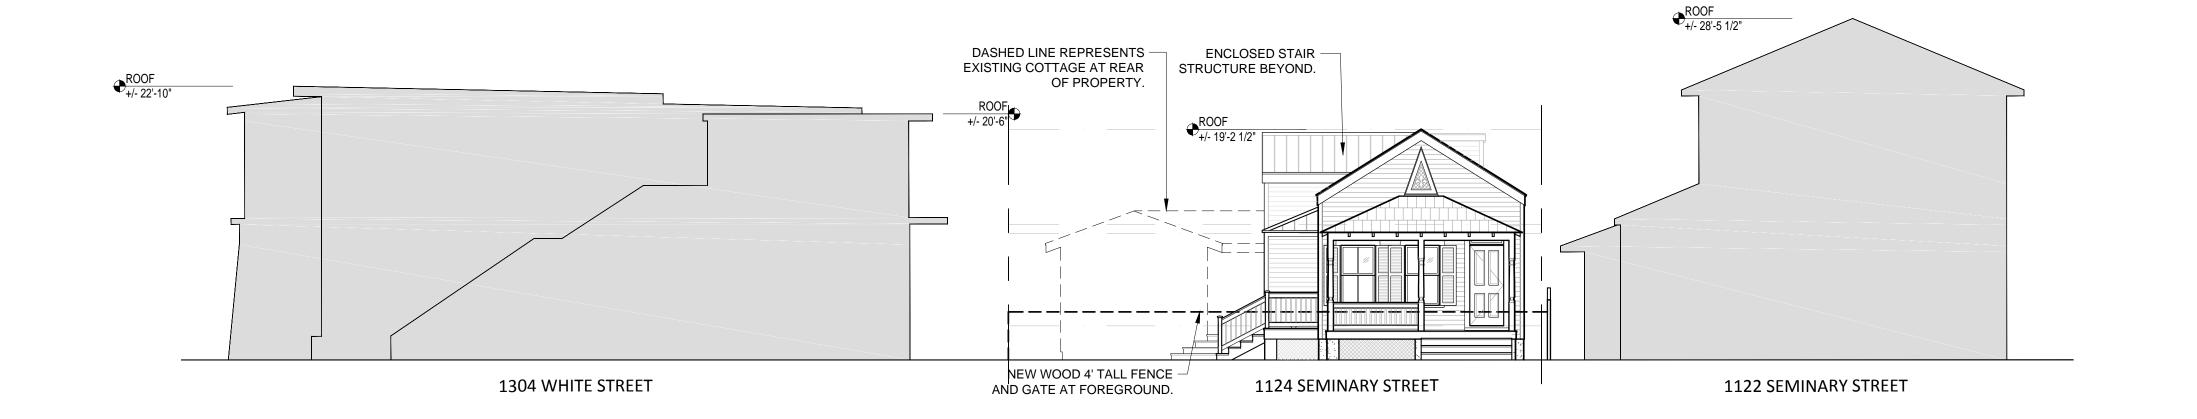

### **Staff Analysis**

The Certificate of Appropriateness in review is for the renovations and stabilization of an existing one-story historic house. The house sits on the west front portion of a wide lot, making the east and front facades the most prominent elevations of the house. The majority of surrounding buildings are two-story structures; the main façade faces the south elevation of City Hall.

The plan proposes the rehabilitation of the main house, including re-arranging all the interior space and the removal of an existing interior spiral staircase that gives access to a loft located on the attic of the house. The design proposes the introduction of a new volume, which will contain a stair and entry to the attic that will wrap from the rear east façade of the historic house to half of its back. The new addition will setback approximately 40 feet from the front property line. The new volume will bump-out from the existing east wall approximately 4 feet. The new addition proposes two different rooflines in order to brake the mass and the highest ridge of the new addition will be 3 inches lower than the existing main roof. The rear elevation proposed in the design reads as a two-story, as the addition proposes a low sloped shed roof.

The design also includes the re-design of a rear non-historic attached addition that will make it conforming to side setbacks, and will change the shed roofline into a gable roof. The design proposes the restoration of existing two over two wood windows and the increase of an already altered opening on the east side to install a pair of bi-folded wood doors and transoms. Existing wood lap siding will be repaired and or replaced, depending on the decay state of the existing material. Roof material will be replaced with same and all new windows and doors will be wood.

The plan also includes modifications to the existing non-historic accessory structure that includes changes in fenestrations, new windows, and doors to be aluminum impact, and removal of an entry roof and decking. No three-dimensional changes to this building are proposed. Plans also depict a new swimming pool, new decking between the main house and the accessory structure and new 4 feet front fence.

The proposed site improvements, including the new front fence, new decks, and pool all comply with cited guidelines.