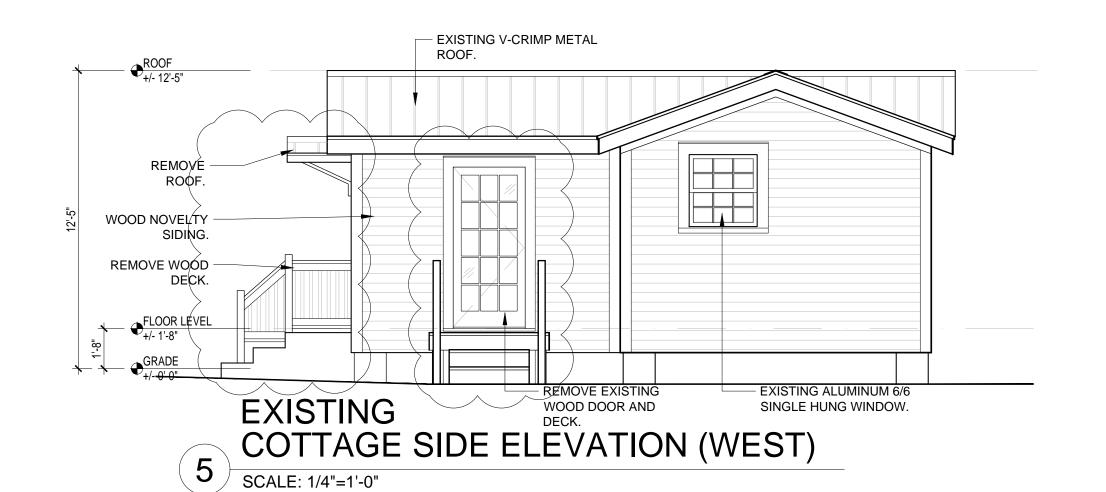

The design also includes the re-design of a rear non-historic attached addition that will make it conforming to side setbacks, and will change the shed roofline into a gable roof. The design proposes the restoration of existing two over two wood windows and the increase of an already altered opening on the east side to install a pair of bi-folded wood doors and transoms. Existing wood lap siding will be repaired and or replaced, depending on the decay state of the existing material. Roof material will be replaced with same and all new windows and doors will be wood.

The plan also includes modifications to the existing non-historic accessory structure that includes changes in fenestrations, new windows, and doors to be aluminum impact, and removal of an entry roof and decking. No three-dimensional changes to this building are proposed. Plans also depict a new swimming pool, new decking between the main house and the accessory structure and new 4 feet front fence.