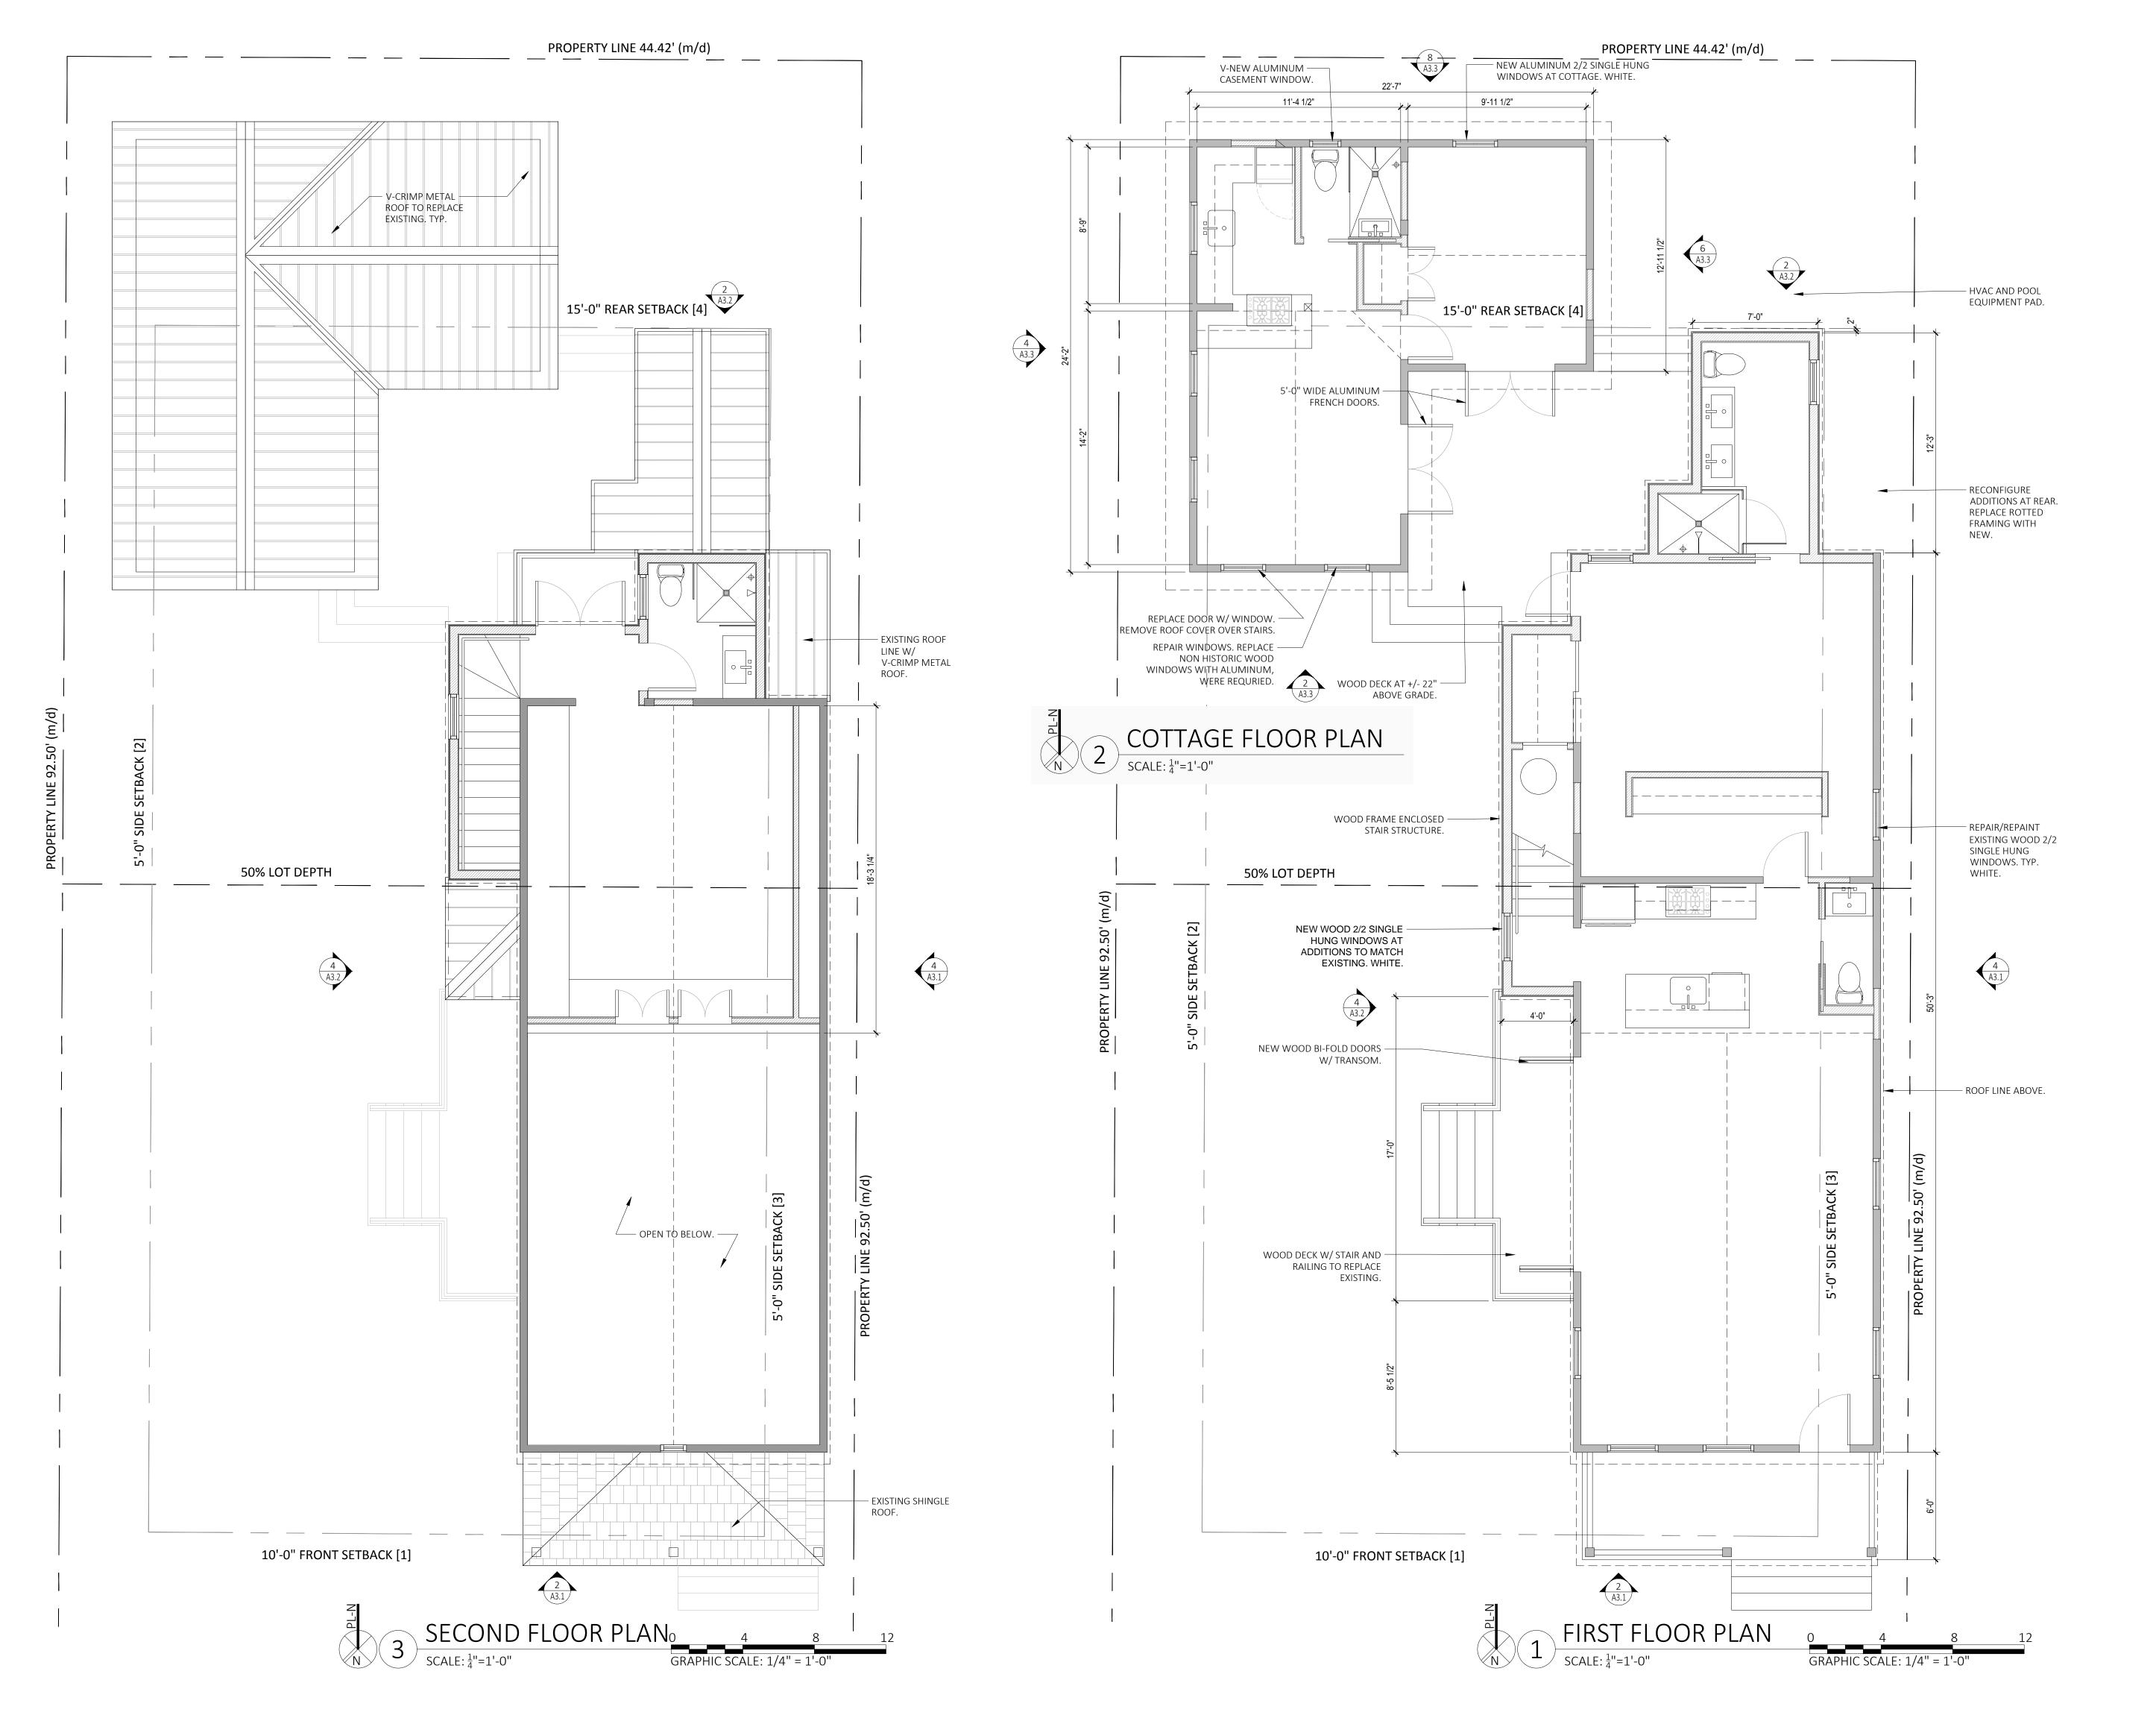

### **Description of Work**

Renovations to existing house and accessory unit to include replacement of rotted siding, stabilizing structure, repair windows, and roofs to match existing. New side and rear addition. Add new deck and pool.

### **Site Facts**

The building in review is a one-story house listed as a contributing resource. The frame vernacular house was built circa 1910 and shows signs of decay particularly on the siding, windows, and foundations. Several alterations at the rear of the house were made through time, including a roof deck and the removal of a sawtooth roof that is evident on a circa 1965 photograph. Aerial photos from 1994 depict a roof deck at the rear of the house, similar to what is there at present time. In May 23, 2000, HARC approved a Certificate of Appropriateness for the reconstruction of the accessory unit due to damages from Hurricane George. On June of the same year the Commission approved a rear and side addition to the accessory unit. The east façade of the historic house has been altered by the introduction of double doors and new openings. The house is in need of restoration and stabilization.

The plan proposes the rehabilitation of the main house, including re-arranging all the interior space and the removal of an existing interior spiral staircase that gives access to a loft located on the attic of the house. The design proposes the introduction of a new volume, which will contain a stair and entry to the attic that will wrap from the rear east façade of the historic house to half of its back. The new addition will setback approximately 40 feet from the front property line. The new volume will bump-out from the existing east wall approximately 4 feet. The new addition proposes two different rooflines in order to brake the mass and the highest ridge of the new addition will be 3 inches lower than the existing main roof. The rear elevation proposed in the design reads as a two-story, as the addition proposes a low sloped shed roof.

The design also includes the re-design of a rear non-historic attached addition that will make it conforming to side setbacks, and will change the shed roofline into a gable roof. The design proposes the restoration of existing two over two wood windows and the increase of an already altered opening on the east side to install a pair of bi-folded wood doors and transoms. Existing wood lap siding will be repaired and or replaced, depending on the decay state of the existing material. Roof material will be replaced with same and all new windows and doors will be wood.

The plan also includes modifications to the existing non-historic accessory structure that includes changes in fenestrations, new windows, and doors to be aluminum impact, and removal of an entry roof and decking. No three-dimensional changes to this building are proposed. Plans also depict a new swimming pool, new decking between the main house and the accessory structure and new 4 feet front fence.