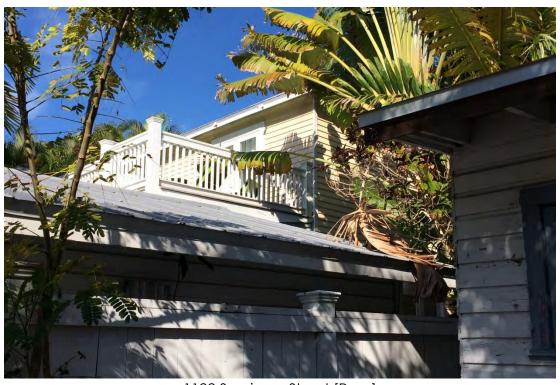

### **Site Facts**

The building in review is a one-story house listed as a contributing resource. The frame vernacular house was built circa 1910 and shows signs of decay particularly on the siding, windows, and foundations. Several alterations at the rear of the house were made through time, including a roof deck and the removal of a sawtooth roof that is evident on a circa 1965 photograph. Aerial photos from 1994 depict a roof deck at the rear of the house, similar to what is there at present time. In May 23, 2000, HARC approved a Certificate of Appropriateness for the reconstruction of the accessory unit due to damages from Hurricane George. On June of the same year the Commission approved a rear and side addition to the accessory unit. The east façade of the historic house has been altered by the introduction of double doors and new openings. The house is in need of restoration and stabilization.

The plan proposes the rehabilitation of the main house, including re-arranging all the interior space and the removal of an existing interior spiral staircase that gives access to a loft located on the attic of the house. The design proposes the introduction of a new volume, which will contain a stair and entry to the attic that will wrap from the rear east façade of the historic house to half of its back. The new addition will setback approximately 40 feet from the front property line. The new volume will bump-out from the existing east wall approximately 4 feet. The new addition proposes two different rooflines in order to brake the mass and the highest ridge of the new addition will be 3 inches lower than the existing main roof. The rear elevation proposed in the design reads as a two-story, as the addition proposes a low sloped shed roof.