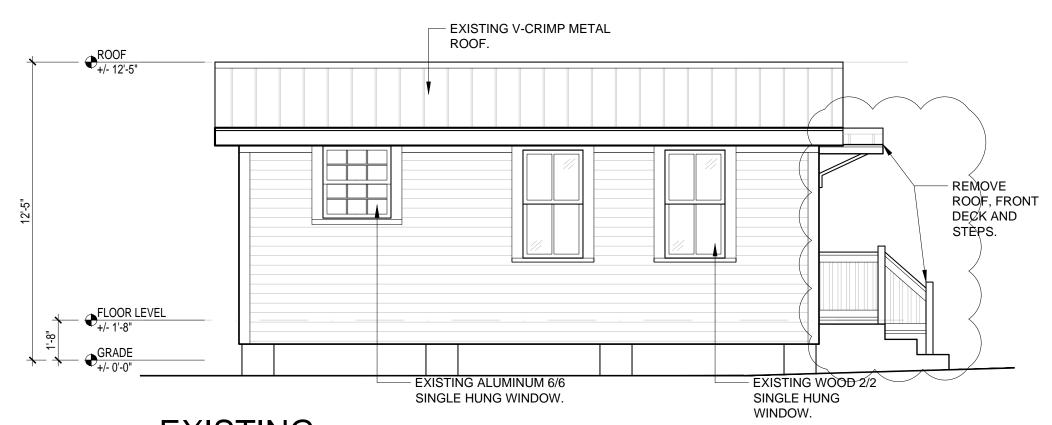

The plan also includes modifications to the existing non-historic accessory structure that includes changes in fenestrations, new windows, and doors to be aluminum impact, and removal of an entry roof and decking. No three-dimensional changes to this building are proposed. Plans also depict a new swimming pool, new decking between the main house and the accessory structure and new 4 feet front fence.