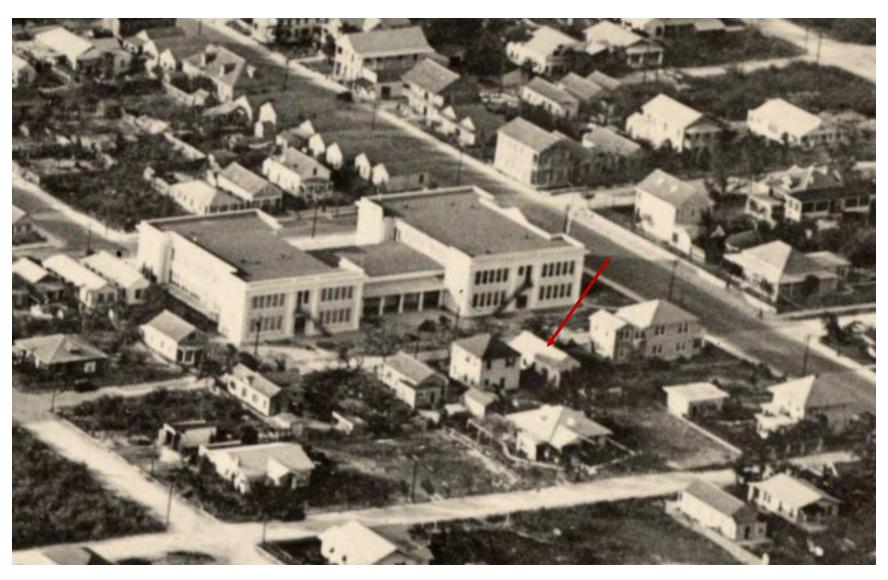

### **Site Facts**

The building in review is a one-story house listed as a contributing resource. The frame vernacular house was built circa 1910 and shows signs of decay particularly on the siding, windows, and foundations. Several alterations at the rear of the house were made through time, including a roof deck and the removal of a sawtooth roof that is evident on a circa 1965 photograph. Aerial photos from 1994 depict a roof deck at the rear of the house, similar to what is there at present time. In May 23, 2000, HARC approved a Certificate of Appropriateness for the reconstruction of the accessory unit due to damages from Hurricane George. On June of the same year the Commission approved a rear and side addition to the accessory unit. The east façade of the historic house has been altered by the introduction of double doors and new openings. The house is in need of restoration and stabilization.

### **Staff Analysis**

The Certificate of Appropriateness in review is for the renovations and stabilization of an existing one-story historic house. The house sits on the west front portion of a wide lot, making the east and front facades the most prominent elevations of the house. The majority of surrounding buildings are two-story structures; the main façade faces the south elevation of City Hall.