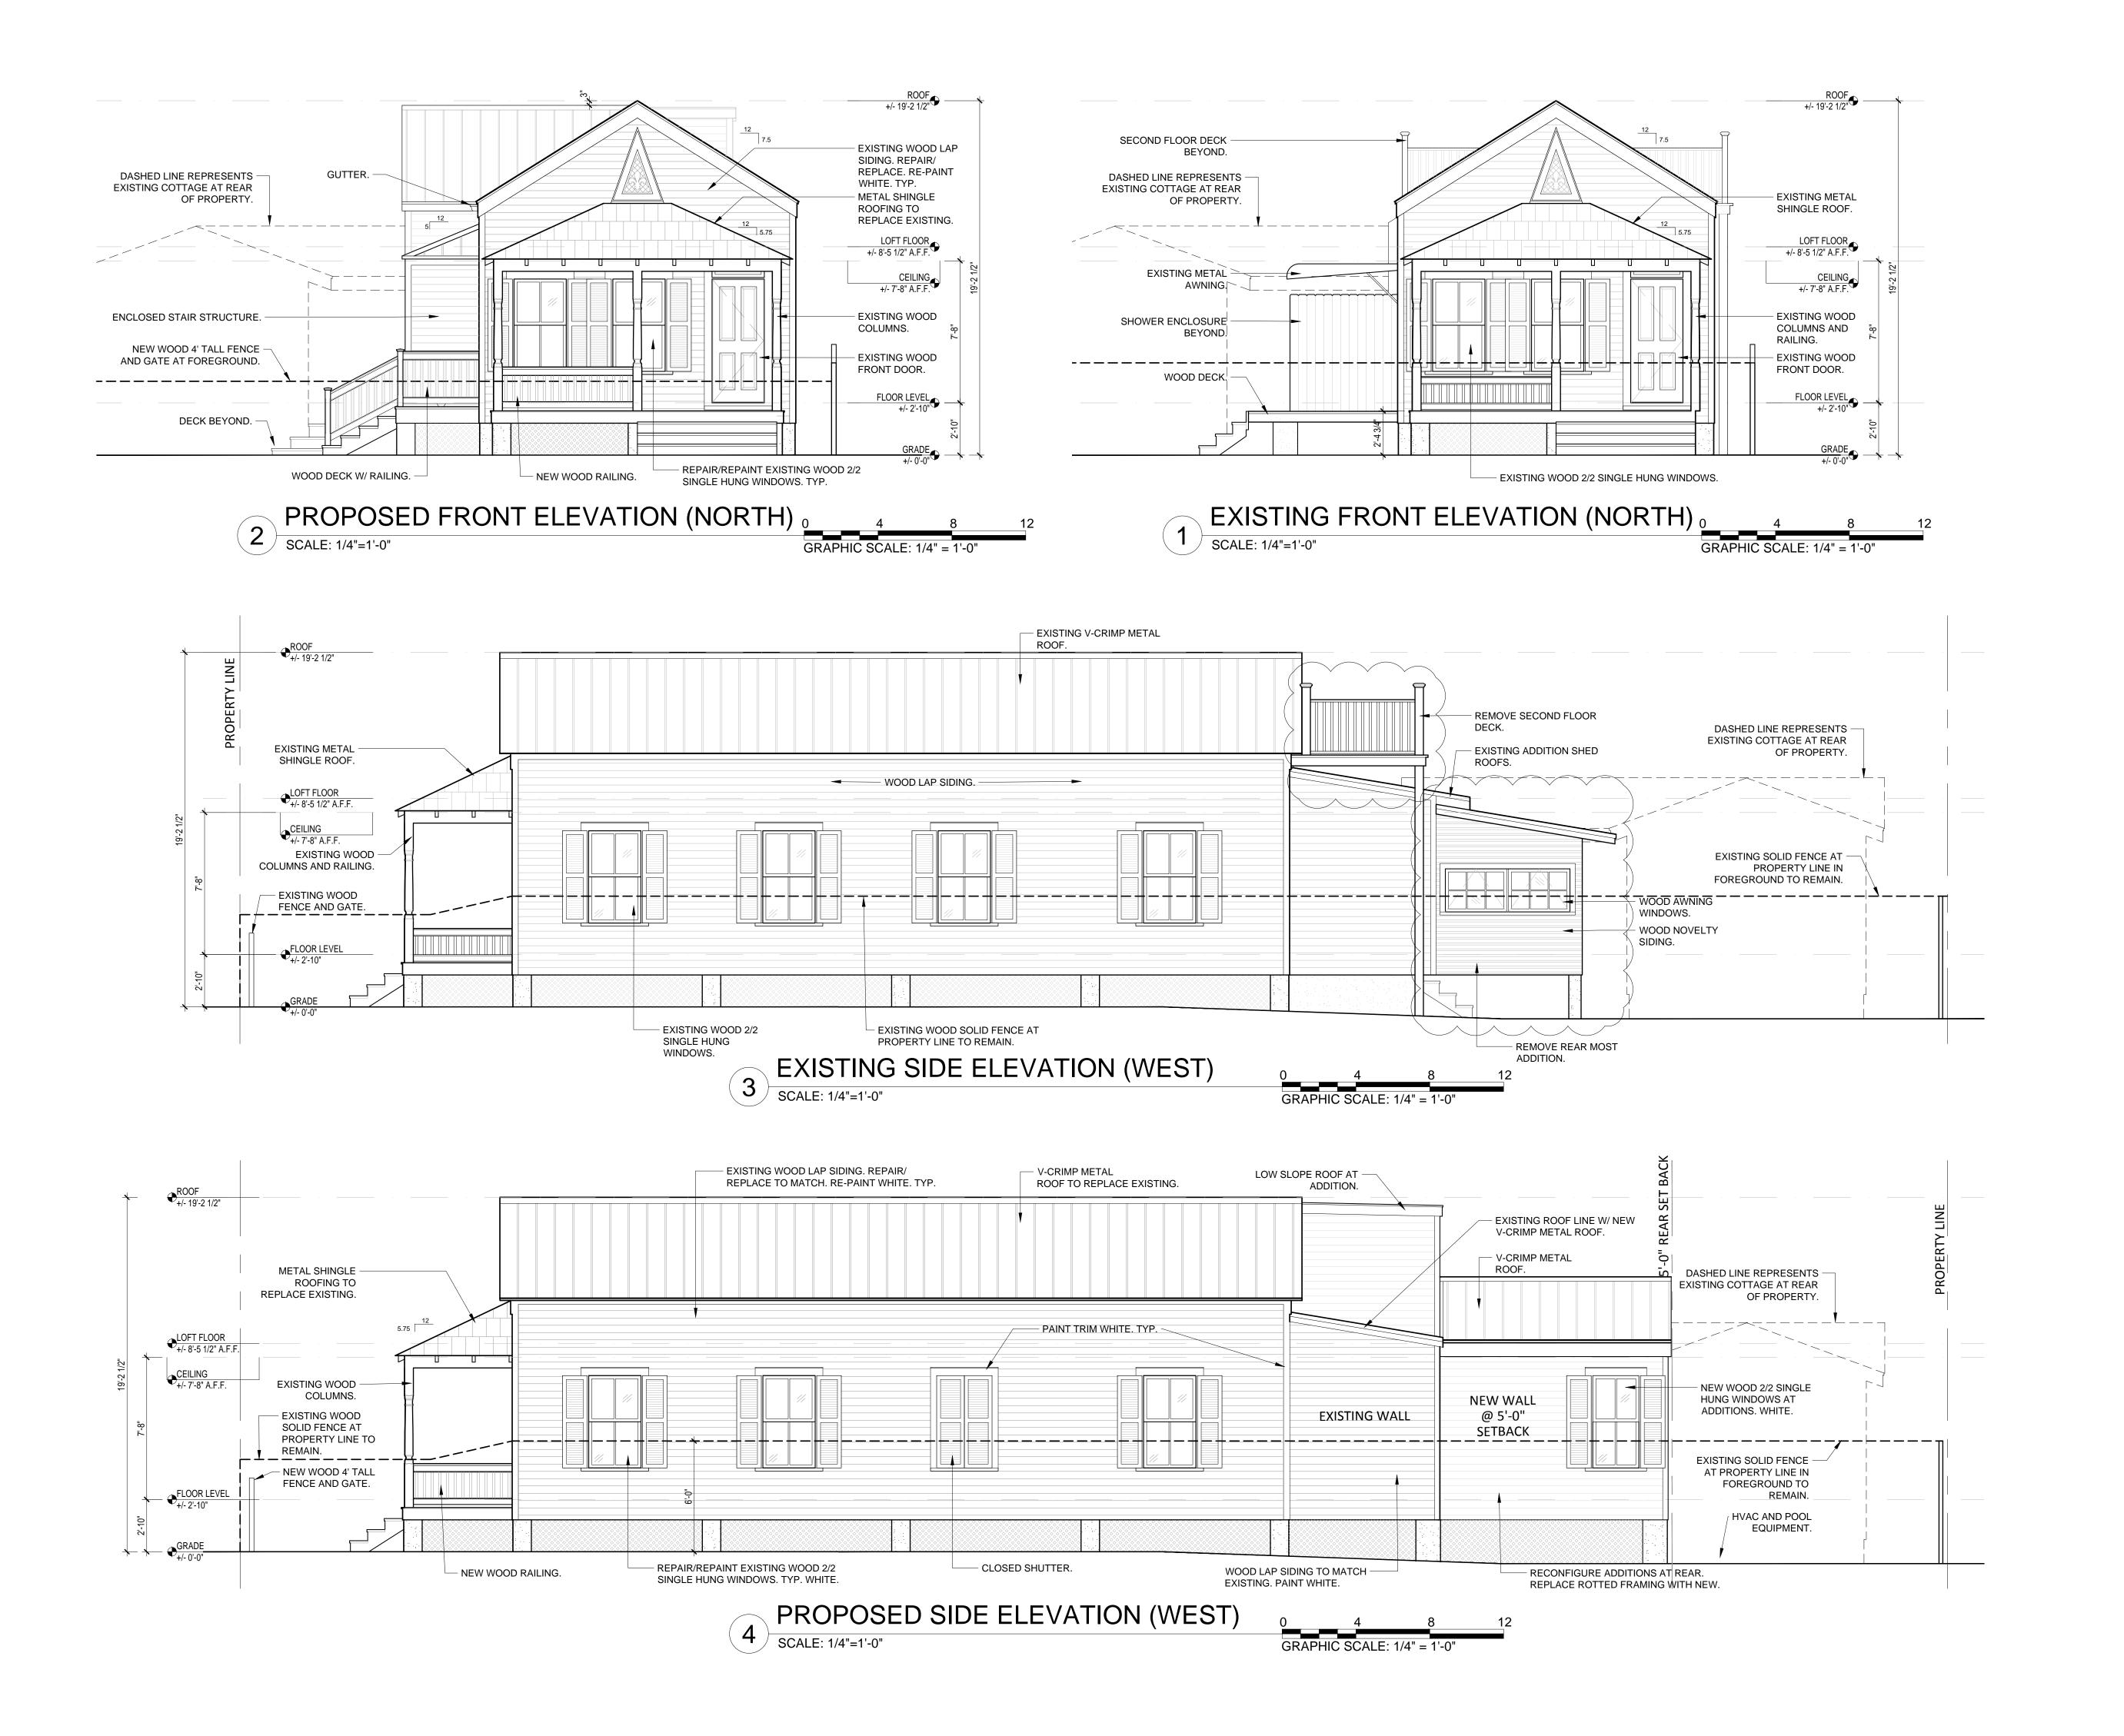

The plan proposes the rehabilitation of the main house, including re-arranging all the interior space and the removal of an existing interior spiral staircase that gives access to a loft located on the attic of the house. The design proposes the introduction of a new volume, which will contain a stair and entry to the attic that will wrap from the rear east façade of the historic house to half of its back. The new addition will setback approximately 40 feet from the front property line. The new volume will bump-out from the existing east wall approximately 4 feet. The new addition proposes two different rooflines in order to brake the mass and the highest ridge of the new addition will be 3 inches lower than the existing main roof. The rear elevation proposed in the design reads as a two-story, as the addition proposes a low sloped shed roof.

The design also includes the re-design of a rear non-historic attached addition that will make it conforming to side setbacks, and will change the shed roofline into a gable roof. The design proposes the restoration of existing two over two wood windows and the increase of an already altered opening on the east side to install a pair of bi-folded wood doors and transoms. Existing wood lap siding will be repaired and or replaced, depending on the decay state of the existing material. Roof material will be replaced with same and all new windows and doors will be wood.

The plan also includes modifications to the existing non-historic accessory structure that includes changes in fenestrations, new windows, and doors to be aluminum impact, and removal of an entry roof and decking. No three-dimensional changes to this building are proposed. Plans also depict a new swimming pool, new decking between the main house and the accessory structure and new 4 feet front fence.

### **Consistency with Guidelines**

The proposed renovations and stabilization of the historic house and the non-historic accessory structure are consistent with all cited guidelines. Nevertheless, staff has concerns as to the location of the proposed new stairs as it creates a bump out on the east side of the

house, which will be over a historic portion. This addition will alter the balance of the one-story historic house. Although the design has an appropriate scale, proportions and mass to what exists, particularly on the side elevation, still, adding a volume that is visible and is changing the three-dimension footprint of the historic portion of the house may not be a sensible solution. The Secretary of the Interior's Standards clearly states, "A property shall be used for its historical purpose or be placed in a new use that requires minimal change to the defining characteristics of the building" and that "the historic character of a property shall be retained and preserved". It is staff's opinion that the proposal does not meet the cited SOIS.