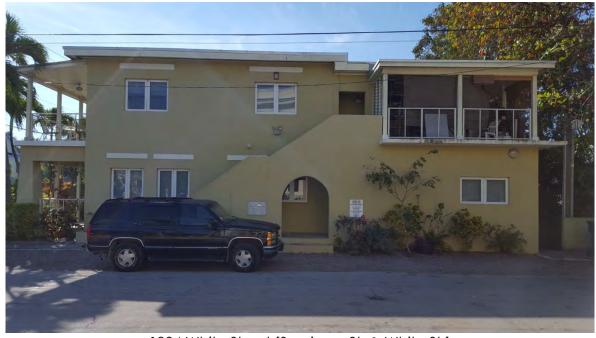

### **Site Facts**

The building in review is a one-story house listed as a contributing resource. The frame vernacular house was built circa 1910 and shows signs of decay particularly on the siding, windows, and foundations. Several alterations at the rear of the house were made through time, including a roof deck and the removal of a sawtooth roof that is evident on a circa 1965 photograph. Aerial photos from 1994 depict a roof deck at the rear of the house, similar to what is there at present time. In May 23, 2000, HARC approved a Certificate of Appropriateness for the reconstruction of the accessory unit due to damages from Hurricane George. On June of the same year the Commission approved a rear and side addition to the accessory unit. The east façade of the historic house has been altered by the introduction of double doors and new openings. The house is in need of restoration and stabilization.

### **Staff Analysis**

The Certificate of Appropriateness in review is for the renovations and stabilization of an existing one-story historic house. The house sits on the west front portion of a wide lot, making the east and front facades the most prominent elevations of the house. The majority of surrounding buildings are two-story structures; the main façade faces the south elevation of City Hall.