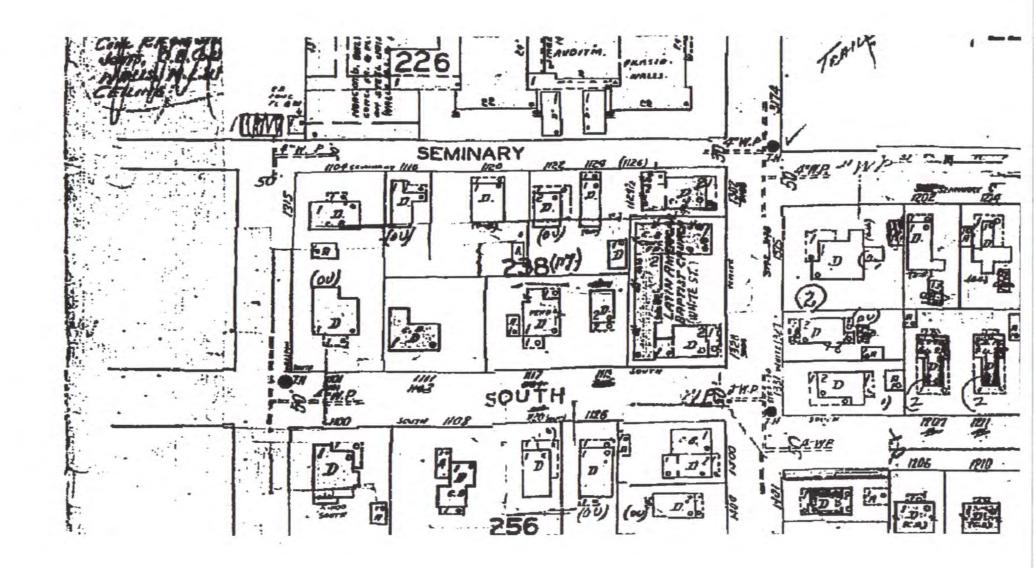

### **Site Facts**

The building in review is a one-story house listed as a contributing resource. The frame vernacular house was built circa 1910 and shows signs of decay particularly on the siding, windows, and foundations. Several alterations at the rear of the house were made through time, including a roof deck and the removal of a sawtooth roof that is evident on a circa 1965 photograph. Aerial photos from 1994 depict a roof deck at the rear of the house, similar to what is there at present time. In May 23, 2000, HARC approved a Certificate of Appropriateness for the reconstruction of the accessory unit due to damages from Hurricane George. On June of the same year the Commission approved a rear and side addition to the accessory unit. The east façade of the historic house has been altered by the introduction of double doors and new openings. The house is in need of restoration and stabilization.