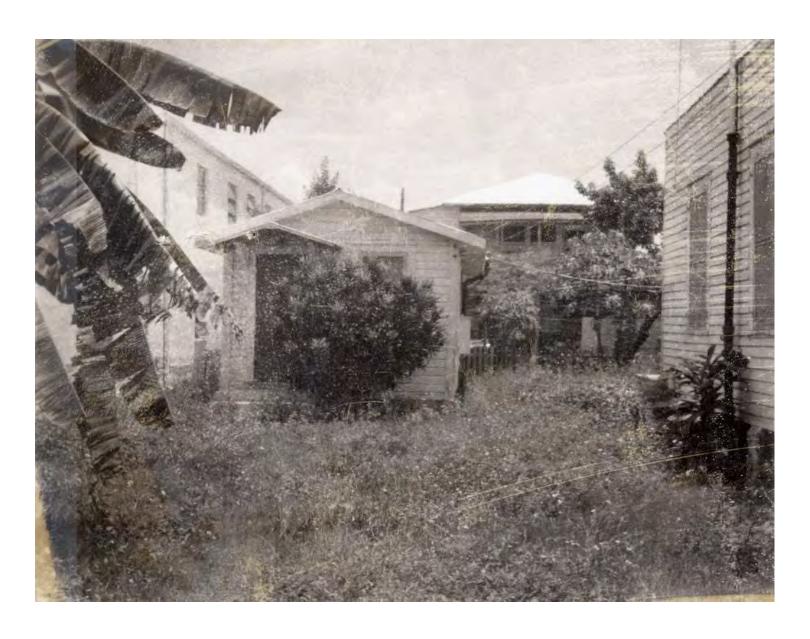

### **Site Facts**

The building in review is a one-story house listed as a contributing resource. The frame vernacular house was built circa 1910 and shows signs of decay particularly on the siding, windows, and foundations. Several alterations at the rear of the house were made through time, including a roof deck and the removal of a sawtooth roof that is evident on a circa 1965 photograph. Aerial photos from 1994 depict a roof deck at the rear of the house, similar to what is there at present time. In May 23, 2000, HARC approved a Certificate of Appropriateness for the reconstruction of the accessory unit due to damages from Hurricane George. On June of the same year the Commission approved a rear and side addition to the accessory unit. The east façade of the historic house has been altered by the introduction of double doors and new openings. The house is in need of restoration and stabilization.

The plan also includes modifications to the existing non-historic accessory structure that includes changes in fenestrations, new windows, and doors to be aluminum impact, and removal of an entry roof and decking. No three-dimensional changes to this building are proposed. Plans also depict a new swimming pool, new decking between the main house and the accessory structure and new 4 feet front fence.