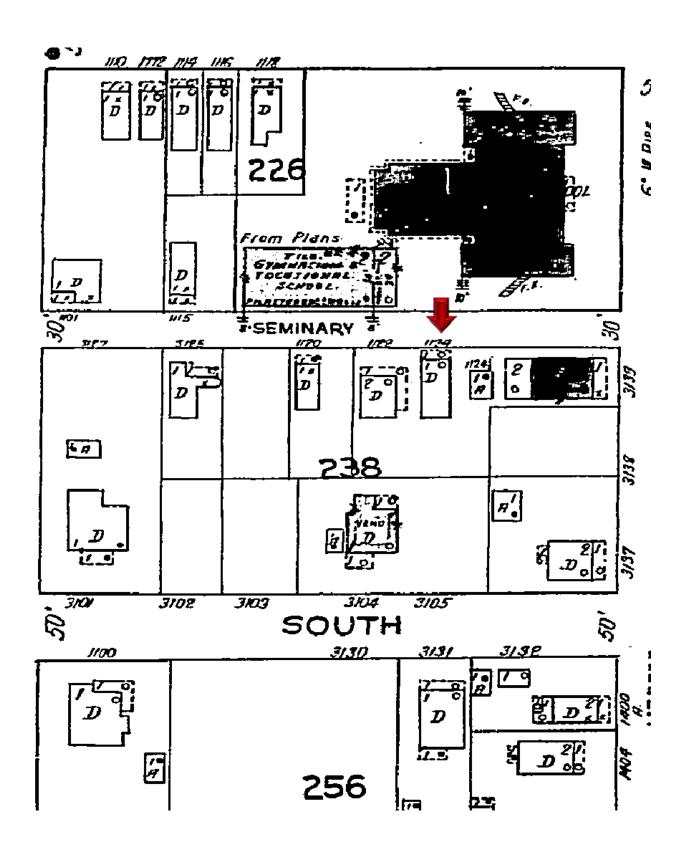

Meeting Date: April 25, 2017

**Applicant:** Michael B. Ingram, Architect

**Application Number:** H17-03-0009

**Address:** #1124 Seminary Street

### **Site Facts**

The building in review is a one-story house listed as a contributing resource. The frame vernacular house was built circa 1910 and shows signs of decay particularly on the siding, windows, and foundations. Several alterations at the rear of the house were made through time, including a roof deck and the removal of a sawtooth roof that is evident on a circa 1965 photograph. Aerial photos from 1994 depict a roof deck at the rear of the house, similar to what is there at present time. In May 23, 2000, HARC approved a Certificate of Appropriateness for the reconstruction of the accessory unit due to damages from Hurricane George. On June of the same year the Commission approved a rear and side addition to the accessory unit. The east façade of the historic house has been altered by the introduction of double doors and new openings. The house is in need of restoration and stabilization.