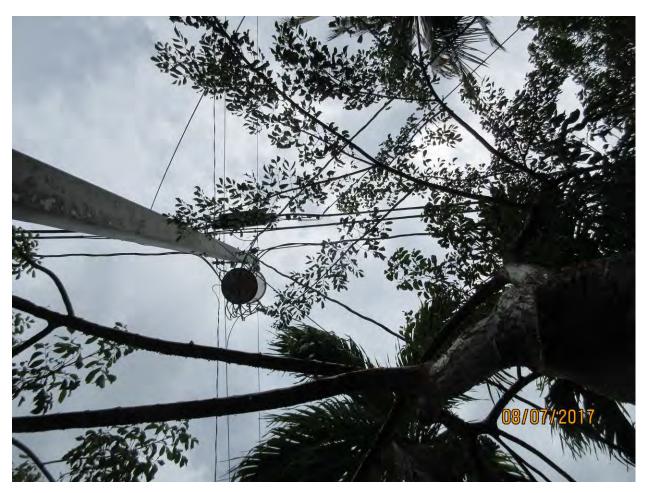

Tree Species: Gumbo Limbo (Bursera simaruba)

Diameter: 6.3"

Location: 40% (canopy will growing into electrical lines/transformer-no

room to grow, pushing concrete fence wall)

Species: 100% (on protected tree list)

Condition: 60% (fair-no room to grow, tree probably "planted" by bird, wrong tree wrong place, canopy will not be allowed to grow due to electrical

lines and transformer-federal laws require clearance)