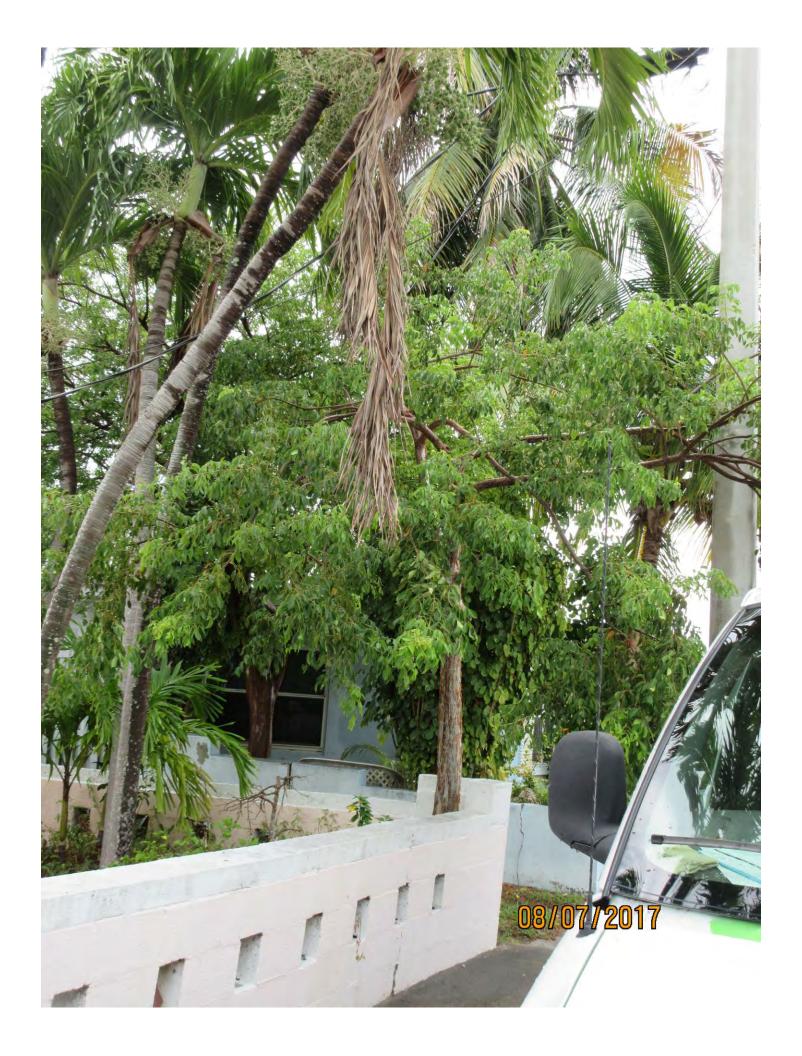

Tree Species: Gumbo Limbo (Bursera simaruba)

Diameter: 6.3"

Location: 40% (canopy will growing into electrical lines/transformer-no

room to grow, pushing concrete fence wall)

Species: 100% (on protected tree list)

Condition: 60% (fair-no room to grow, tree probably "planted" by bird, wrong tree wrong place, canopy will not be allowed to grow due to electrical

lines and transformer-federal laws require clearance)