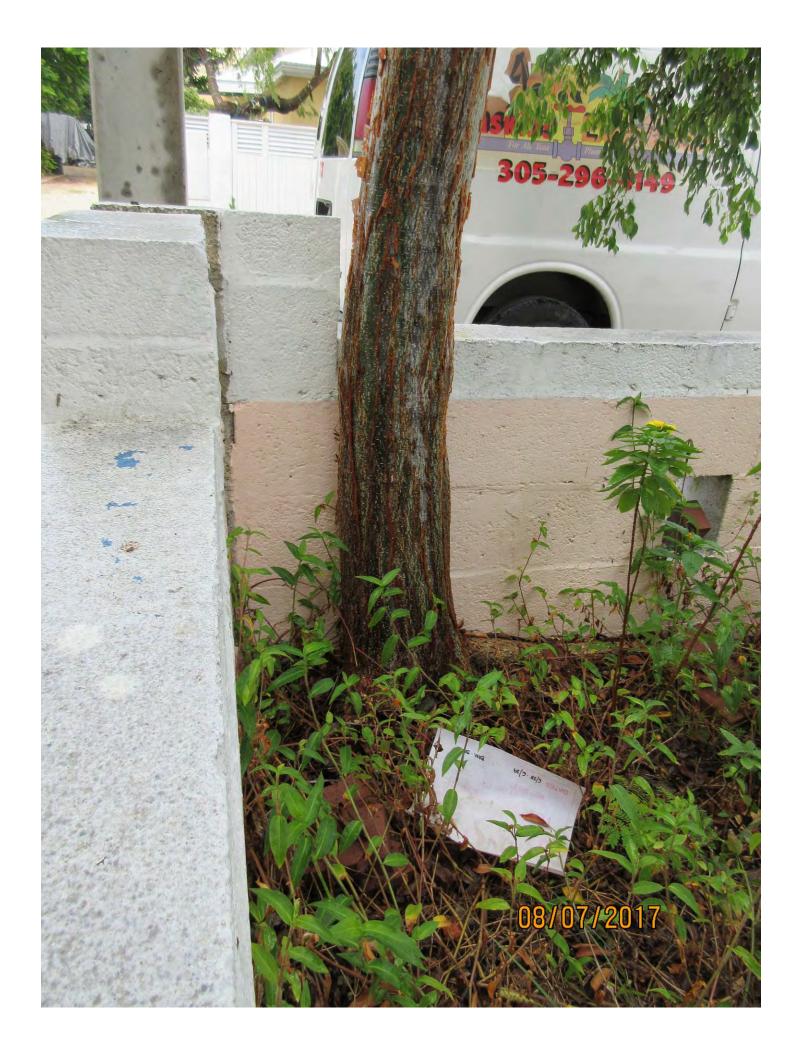

Tree Species: Gumbo Limbo (Bursera simaruba)

Diameter: 6.3"

Location: 40% (canopy will growing into electrical lines/transformer-no

room to grow, pushing concrete fence wall)

Species: 100% (on protected tree list)

Condition: 60% (fair-no room to grow, tree probably "planted" by bird, wrong tree wrong place, canopy will not be allowed to grow due to electrical

lines and transformer-federal laws require clearance)