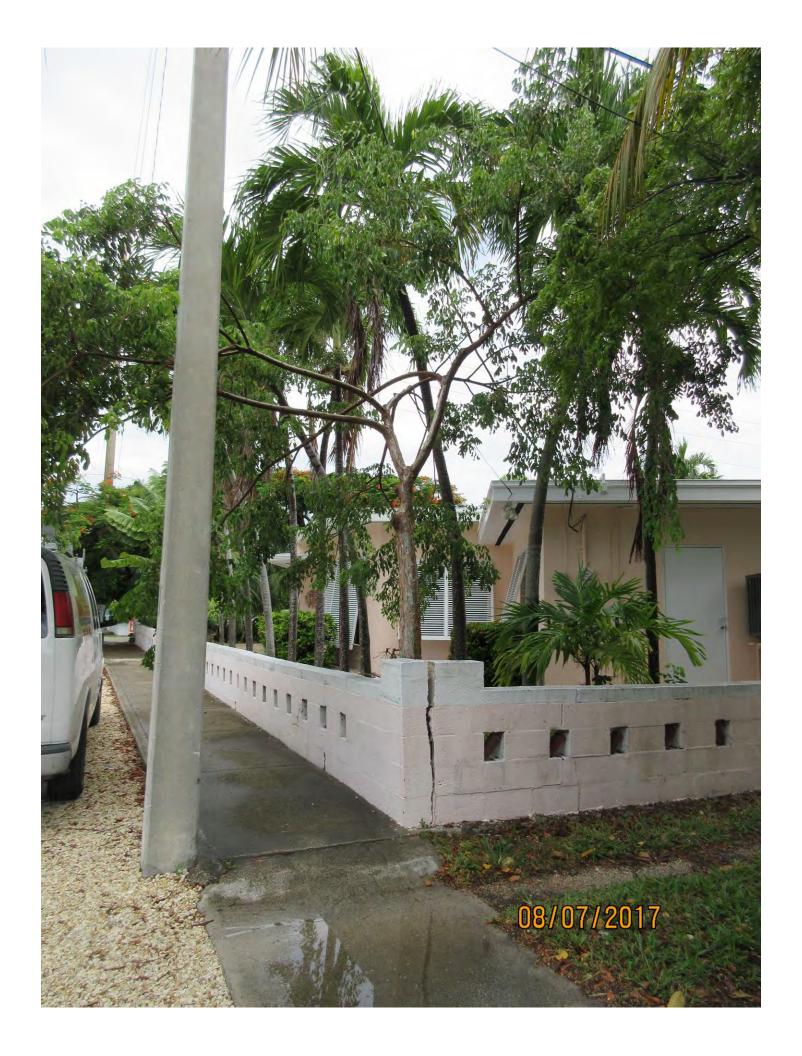

Tree Species: Gumbo Limbo (Bursera simaruba)

Diameter: 6.3"

Location: 40% (canopy will growing into electrical lines/transformer-no

room to grow, pushing concrete fence wall)

Species: 100% (on protected tree list)

Condition: 60% (fair-no room to grow, tree probably "planted" by bird, wrong tree wrong place, canopy will not be allowed to grow due to electrical

lines and transformer-federal laws require clearance)