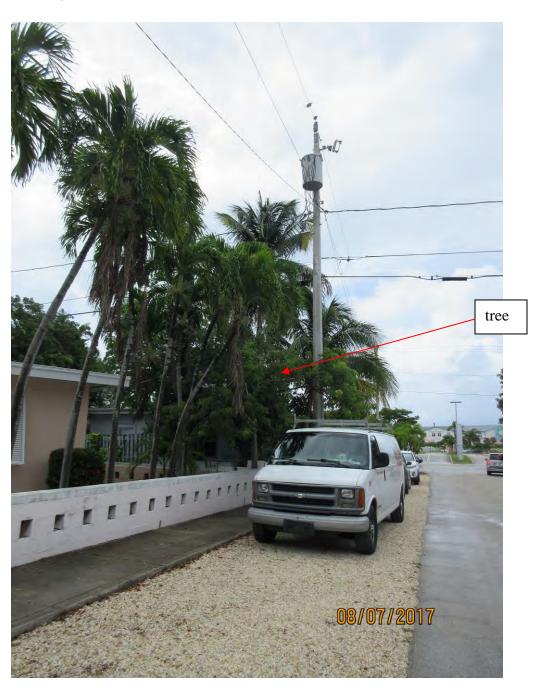

## STAFF REPORT

DATE: August 30, 2017

RE: 2102 Staples Avenue (permit application # T17-8589)

FROM: Karen DeMaria, City of Key West Urban Forestry Manager

An application was received requesting the removal of **(1) Gumbo Limbo tree**. A site inspection was done on August 7, 2017 and documented the following:

Tree Species: Gumbo Limbo (Bursera simaruba)

Diameter: 6.3"

Location: 40% (canopy will growing into electrical lines/transformer-no

room to grow, pushing concrete fence wall)

Species: 100% (on protected tree list)

Condition: 60% (fair-no room to grow, tree probably "planted" by bird, wrong tree wrong place, canopy will not be allowed to grow due to electrical

lines and transformer-federal laws require clearance)