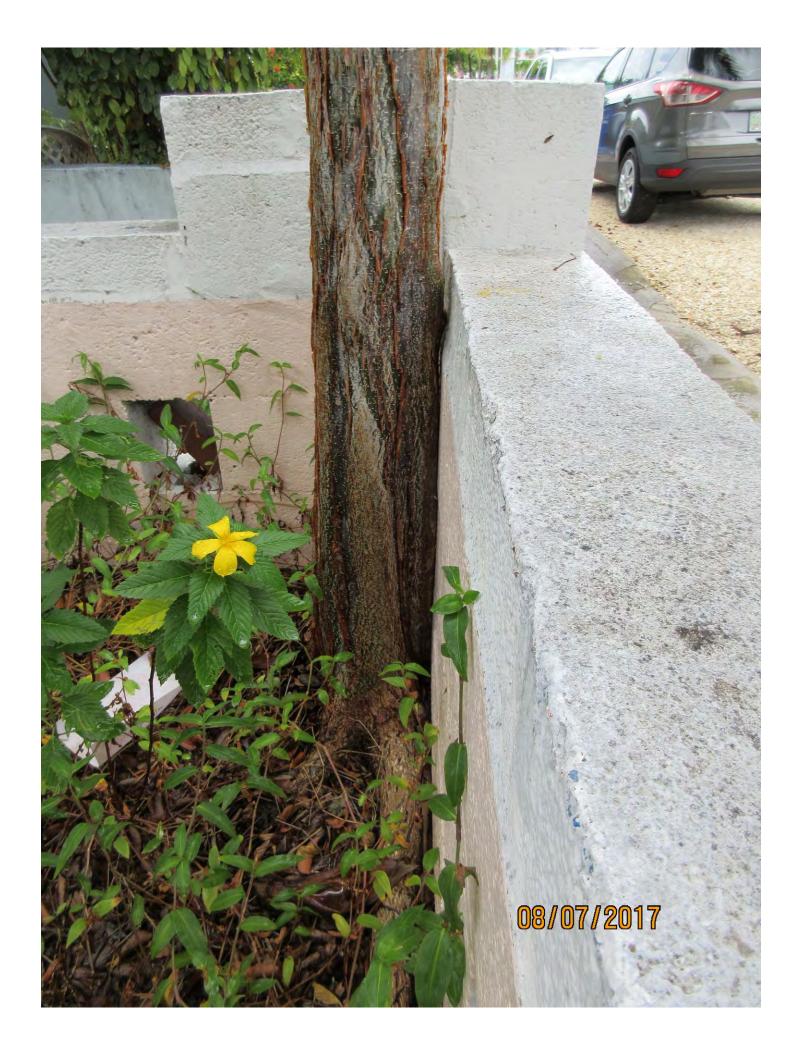

Tree Species: Gumbo Limbo (Bursera simaruba)

Diameter: 6.3"

Location: 40% (canopy will growing into electrical lines/transformer-no

room to grow, pushing concrete fence wall)

Species: 100% (on protected tree list)

Condition: 60% (fair-no room to grow, tree probably "planted" by bird, wrong tree wrong place, canopy will not be allowed to grow due to electrical

lines and transformer-federal laws require clearance)