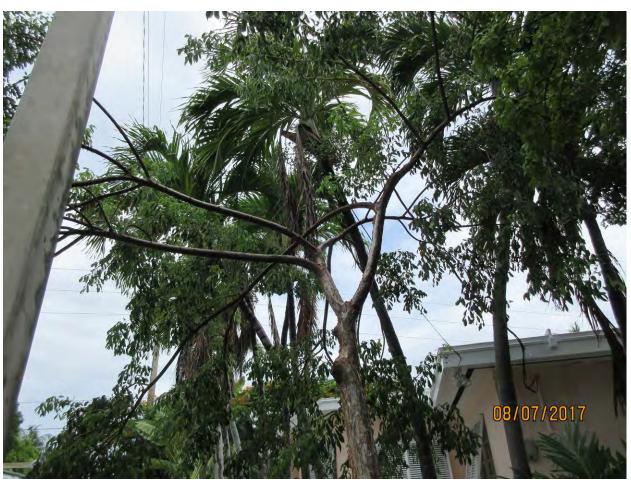

Tree Species: Gumbo Limbo (Bursera simaruba)

Diameter: 6.3"

Location: 40% (canopy will growing into electrical lines/transformer-no

room to grow, pushing concrete fence wall)

Species: 100% (on protected tree list)

Condition: 60% (fair-no room to grow, tree probably "planted" by bird, wrong tree wrong place, canopy will not be allowed to grow due to electrical

lines and transformer-federal laws require clearance)