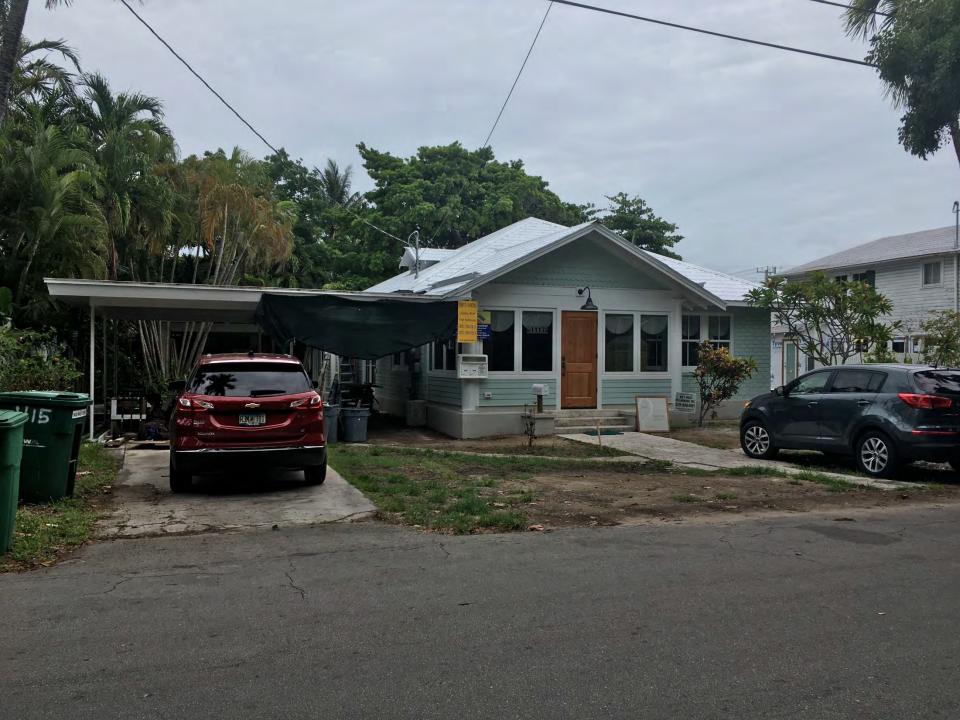

### **Site Facts:**

The two-story house at 1119 South is not listed as a contributing resource in the survey, but was recommended as contributing in the 2011 Survey that was not adopted by the City. Constructed in 1930, the building first appears on the 1948 Sanborn map as a simple two-story structure with an open two-story front porch. By 1962, the building had been altered, with the part of the second-floor porch enclosed and a two-story porch constructed on the east side of the structure. It appears that part of the house has been patched together, as it has many historic 2/2 windows, but they are of different sizes. The building has two units.

### **Staff Analysis**

This Certificate of Appropriateness proposes renovations to a historic house, relocating any historic 2/2 windows to the side elevations, giving them more visibility. The front façade will be reconfigured to a more standard three-bay elevation, rather than the non-traditional (and most likely not original). The front of the house will have new wood windows, as the existing historic windows are of different sizes.

The plans also propose new additions to the main house. The existing two-story porch on the side will be rebuilt with a hip roof rather than a shed roof. Part of the porch will be enclosed. The west side of the building will have a one-story open porch installed. A new two-story addition will be constructed in the rear and part of it will jut out to the side and cover a small portion of the main building. The new additions will have wood siding and trim, aluminum impact rated windows, and metal shingles.