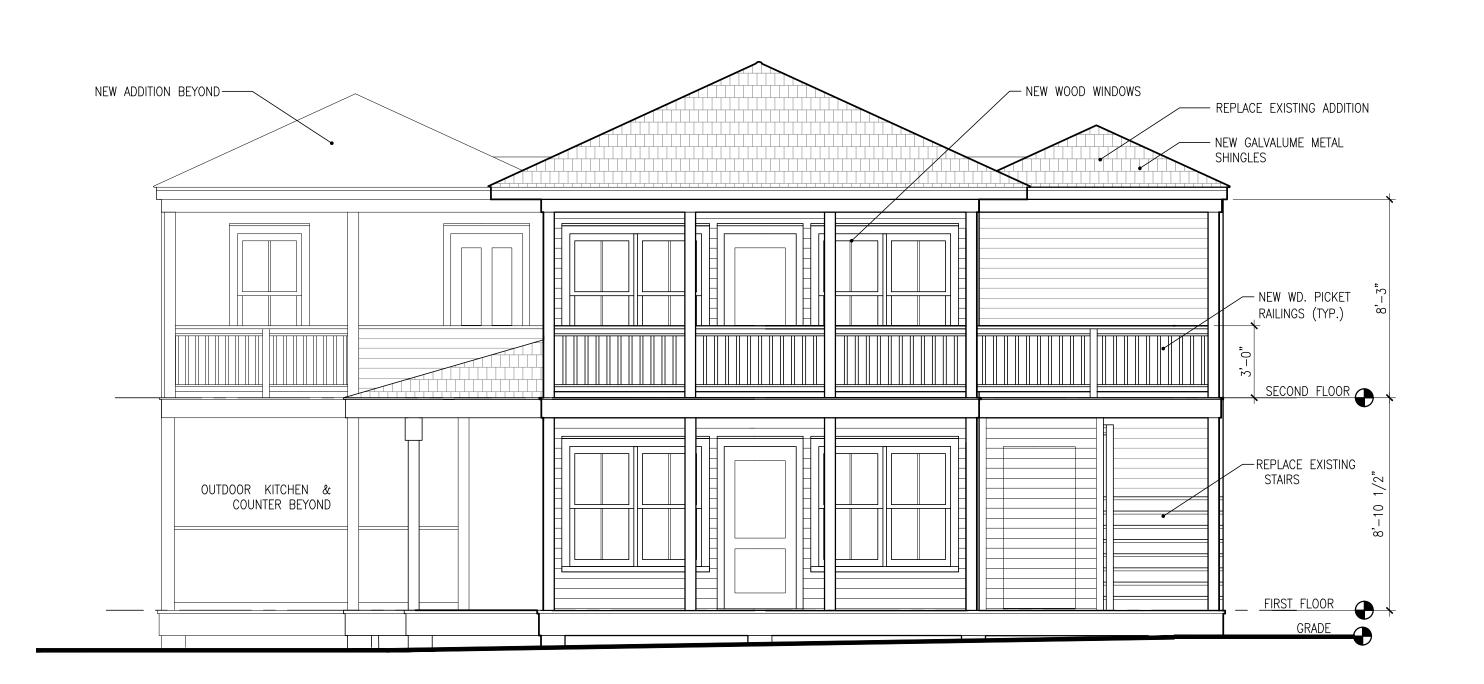

### **Staff Analysis**

This Certificate of Appropriateness proposes renovations to a historic house, relocating any historic 2/2 windows to the side elevations, giving them more visibility. The front façade will be reconfigured to a more standard three-bay elevation, rather than the non-traditional (and most likely not original). The front of the house will have new wood windows, as the existing historic windows are of different sizes.

The plans also propose new additions to the main house. The existing two-story porch on the side will be rebuilt with a hip roof rather than a shed roof. Part of the porch will be enclosed. The west side of the building will have a one-story open porch installed. A new two-story addition will be constructed in the rear and part of it will jut out to the side and cover a small portion of the main building. The new additions will have wood siding and trim, aluminum impact rated windows, and metal shingles.

## **Consistency with Guidelines**

- 1. Even though the guidelines for entrances, porches, and doors state that original porch elements should be repaired to replicate original features. The existing porch configuration does not appear to be original, as it is not a traditional form of the porch. It is obvious that there have been many alterations to this structure. The proposed porch returns a more proportional, three-bay porch that is traditional to Key West.
- 2. Addition to Main House: The project proposes new additions on the sides and rear of the structure. Guideline 25 for additions state:

"New additions on non-historic and non-contributing structures that overshadow or diminish the historic character of contributing adjacent buildings is prohibited."

The adjacent property, 1117 South Street, is a contributing, one-story structure. The new west-side addition is a two-story addition that will be taller than 1117 South Street, but the addition will be set approximately 60 feet from the front property line. Still, staff believes that the western two-story addition could be reduced a bit in massing to lessen its impact on the historic structure and the neighboring contributing structure at 1117 South Street.