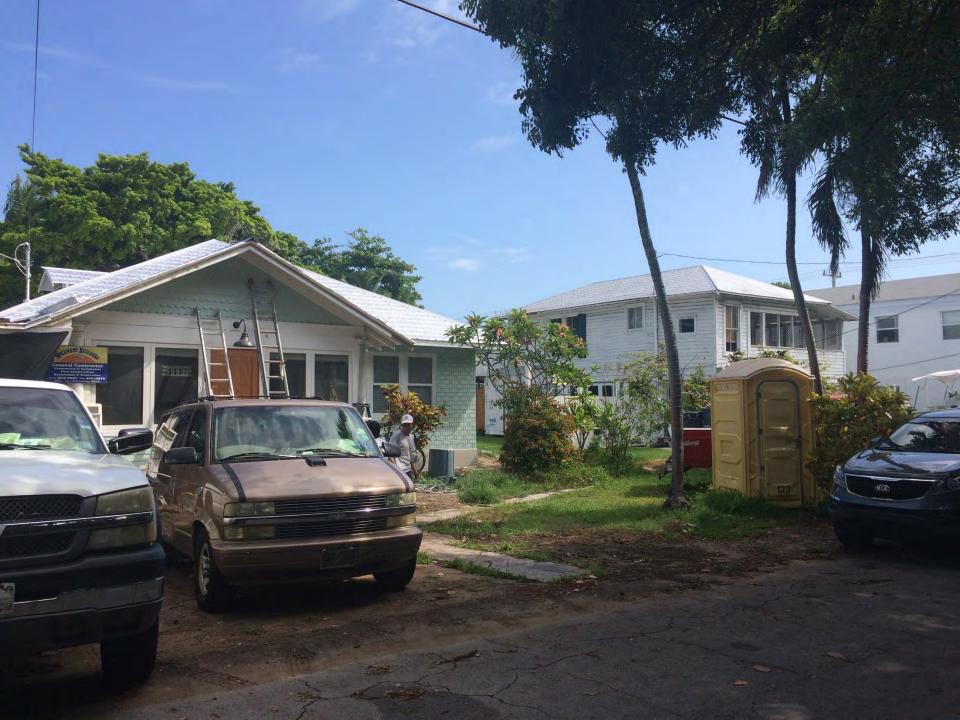

### **Site Facts:**

The two-story house at 1119 South is not listed as a contributing resource in the survey, but was recommended as contributing in the 2011 Survey that was not adopted by the City. Constructed in 1930, the building first appears on the 1948 Sanborn map as a simple two-story structure with an open two-story front porch. By 1962, the building had been altered, with the part of the second-floor porch enclosed and a two-story porch constructed on the east side of the structure. It appears that part of the house has been patched together, as it has many historic 2/2 windows, but they are of different sizes. The building has two units.

### **Staff Analysis**

This Certificate of Appropriateness proposes renovations to a historic house, relocating any historic 2/2 windows to the side elevations, giving them more visibility. The front façade will be reconfigured to a more standard three-bay elevation, rather than the non-traditional (and most likely not original). The front of the house will have new wood windows, as the existing historic windows are of different sizes.

The plans also propose new additions to the main house. The existing two-story porch on the side will be rebuilt with a hip roof rather than a shed roof. Part of the porch will be enclosed. The west side of the building will have a one-story open porch installed. A new two-story addition will be constructed in the rear and part of it will jut out to the side and cover a small portion of the main building. The new additions will have wood siding and trim, aluminum impact rated windows, and metal shingles.