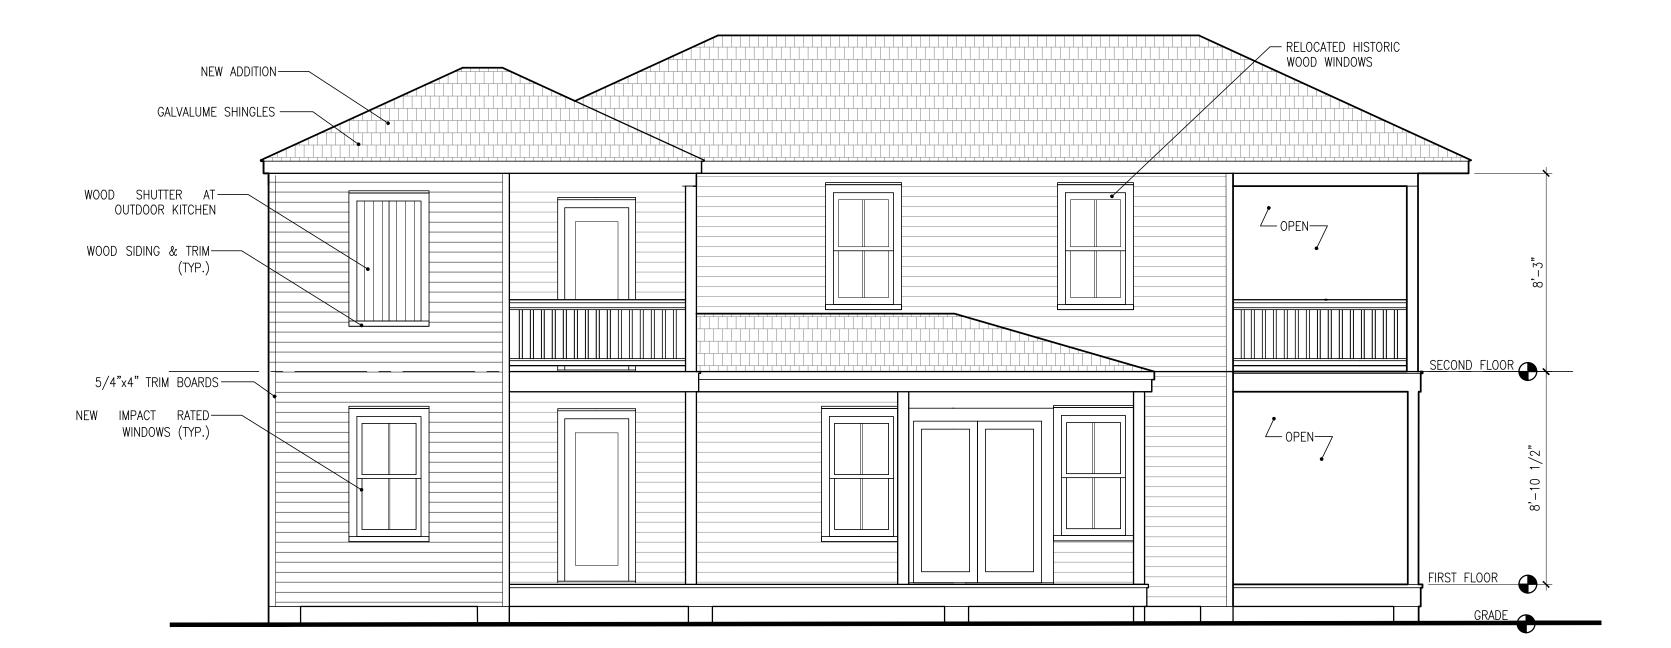

### **Site Facts:**

The two-story house at 1119 South is not listed as a contributing resource in the survey, but was recommended as contributing in the 2011 Survey that was not adopted by the City. Constructed in 1930, the building first appears on the 1948 Sanborn map as a simple two-story structure with an open two-story front porch. By 1962, the building had been altered, with the part of the second-floor porch enclosed and a two-story porch constructed on the east side of the structure. It appears that part of the house has been patched together, as it has many historic 2/2 windows, but they are of different sizes. The building has two units.

### **Staff Analysis**

This Certificate of Appropriateness proposes renovations to a historic house, relocating any historic 2/2 windows to the side elevations, giving them more visibility. The front façade will be reconfigured to a more standard three-bay elevation, rather than the non-traditional (and most likely not original). The front of the house will have new wood windows, as the existing historic windows are of different sizes.

The plans also propose new additions to the main house. The existing two-story porch on the side will be rebuilt with a hip roof rather than a shed roof. Part of the porch will be enclosed. The west side of the building will have a one-story open porch installed. A new two-story addition will be constructed in the rear and part of it will jut out to the side and cover a small portion of the main building. The new additions will have wood siding and trim, aluminum impact rated windows, and metal shingles.