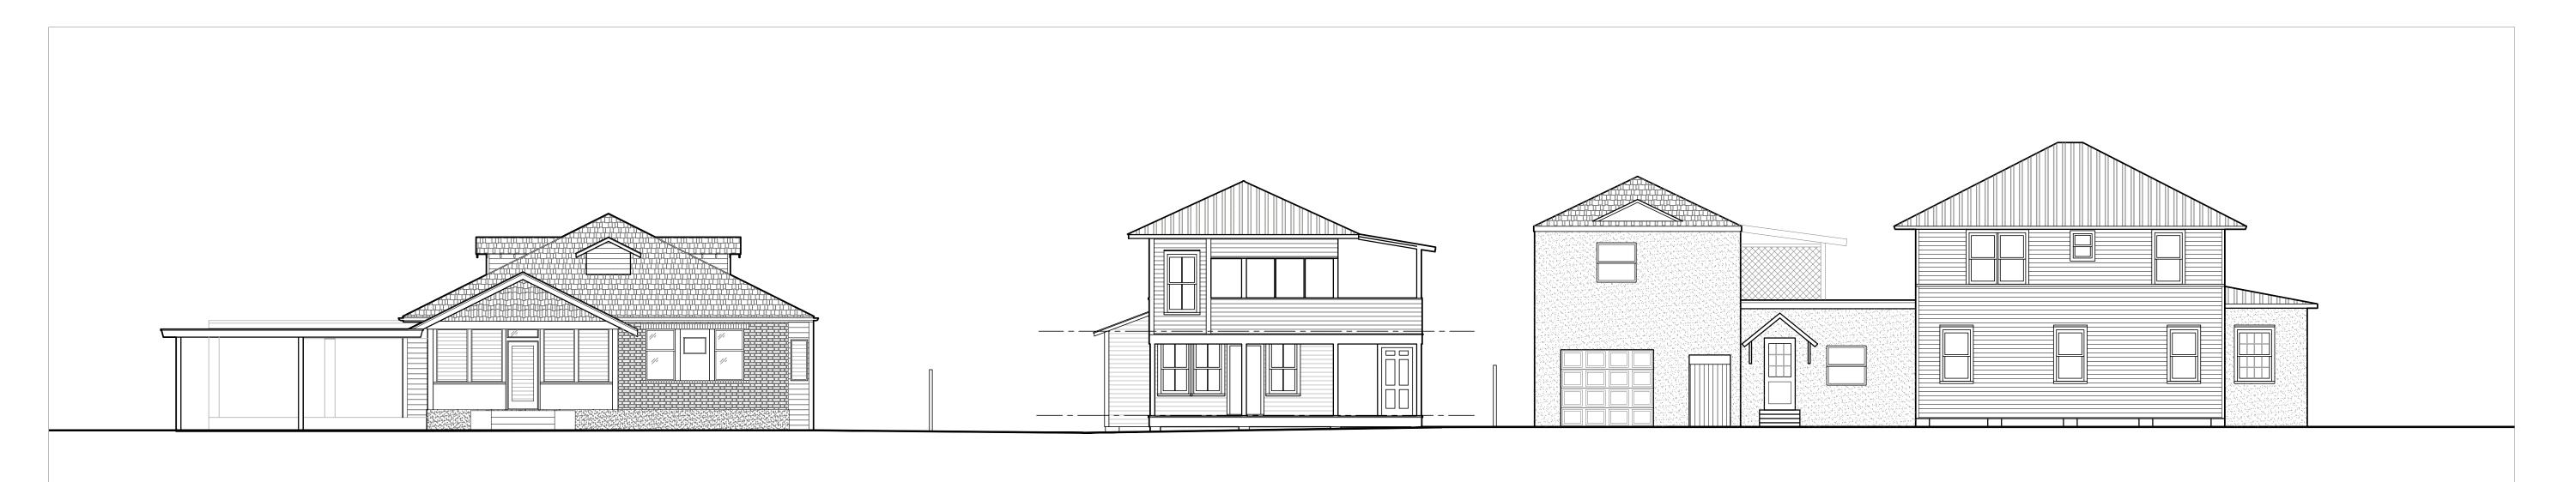

# **Description of Work:**

Renovations to existing house. Two-story side and rear additions and new side pool.

### **Site Facts:**

The two-story house at 1119 South is not listed as a contributing resource in the survey, but was recommended as contributing in the 2011 Survey that was not adopted by the City. Constructed in 1930, the building first appears on the 1948 Sanborn map as a simple two-story structure with an open two-story front porch. By 1962, the building had been altered, with the part of the second-floor porch enclosed and a two-story porch constructed on the east side of the structure. It appears that part of the house has been patched together, as it has many historic 2/2 windows, but they are of different sizes. The building has two units.

The plans also propose new additions to the main house. The existing two-story porch on the side will be rebuilt with a hip roof rather than a shed roof. Part of the porch will be enclosed. The west side of the building will have a one-story open porch installed. A new two-story addition will be constructed in the rear and part of it will jut out to the side and cover a small portion of the main building. The new additions will have wood siding and trim, aluminum impact rated windows, and metal shingles.

"New additions on non-historic and non-contributing structures that overshadow or diminish the historic character of contributing adjacent buildings is prohibited."

The adjacent property, 1117 South Street, is a contributing, one-story structure. The new west-side addition is a two-story addition that will be taller than 1117 South Street, but the addition will be set approximately 60 feet from the front property line. Still, staff believes that the western two-story addition could be reduced a bit in massing to lessen its impact on the historic structure and the neighboring contributing structure at 1117 South Street.

It is staff's opinion that the proposed design mostly complies with the guidelines. The two-story addition proposed on the western side of the structure is large, and although it will be set back approximately 60 feet from the front property line, staff does believe that a reduction in width and height of the addition would lessen the addition's impact on the historic house and the surrounding contributing structures.