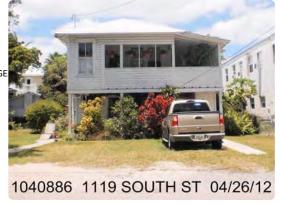

### **Site Facts:**

The two-story house at 1119 South is not listed as a contributing resource in the survey, but was recommended as contributing in the 2011 Survey that was not adopted by the City. Constructed in 1930, the building first appears on the 1948 Sanborn map as a simple two-story structure with an open two-story front porch. By 1962, the building had been altered, with the part of the second-floor porch enclosed and a two-story porch constructed on the east side of the structure. It appears that part of the house has been patched together, as it has many historic 2/2 windows, but they are of different sizes. The building has two units.

This project was scheduled for the June HARC meeting, but was postponed before the meeting was held for the applicant to redesign the project.