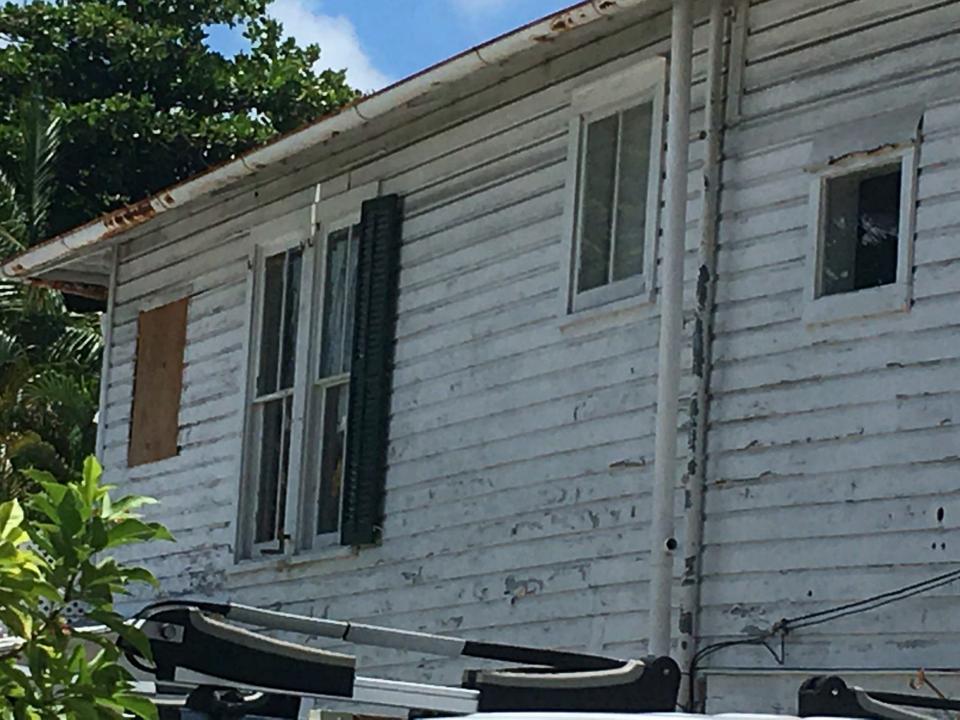

### **Site Facts:**

The two-story house at 1119 South is not listed as a contributing resource in the survey, but was recommended as contributing in the 2011 Survey that was not adopted by the City. Constructed in 1930, the building first appears on the 1948 Sanborn map as a simple two-story structure with an open two-story front porch. By 1962, the building had been altered, with the part of the second-floor porch enclosed and a two-story porch constructed on the east side of the structure. It appears that part of the house has been patched together, as it has many historic 2/2 windows, but they are of different sizes. The building has two units.

The plans also propose new additions to the main house. The existing two-story porch on the side will be rebuilt with a hip roof rather than a shed roof. Part of the porch will be enclosed. The west side of the building will have a one-story open porch installed. A new two-story addition will be constructed in the rear and part of it will jut out to the side and cover a small portion of the main building. The new additions will have wood siding and trim, aluminum impact rated windows, and metal shingles.