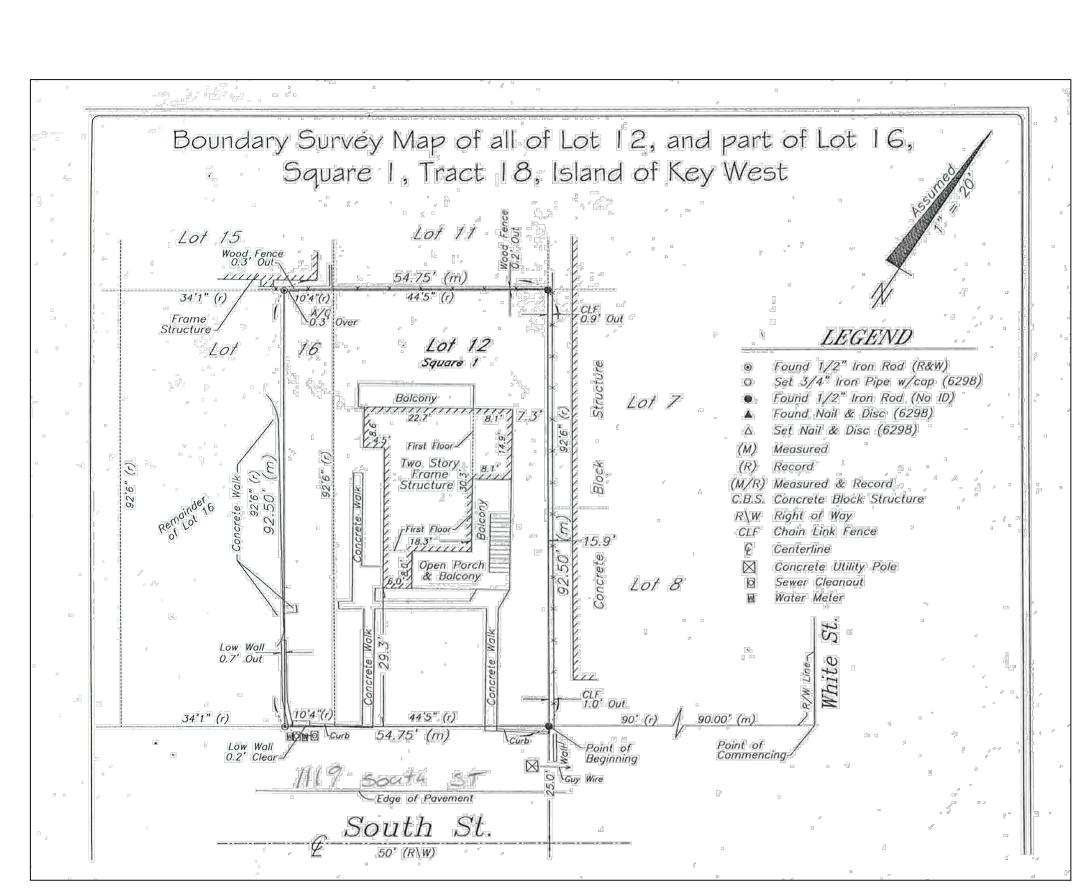

### **Site Facts:**

The two-story house at 1119 South is not listed as a contributing resource in the survey, but was recommended as contributing in the 2011 Survey that was not adopted by the City. Constructed in 1930, the building first appears on the 1948 Sanborn map as a simple two-story structure with an open two-story front porch. By 1962, the building had been altered, with the part of the second-floor porch enclosed and a two-story porch constructed on the east side of the structure. It appears that part of the house has been patched together, as it has many historic 2/2 windows, but they are of different sizes. The building has two units.

The plans also propose a new pool in the side yard. The pool has been pushed back so it is located in the rear half of the side yard.