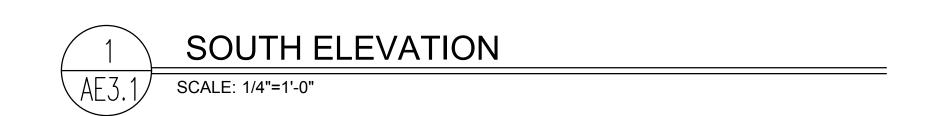

### **Staff Analysis**

This Certificate of Appropriateness proposes renovations to a historic house, relocating any historic 2/2 windows to the side elevations, giving them more visibility. The front façade will be reconfigured to a more standard three-bay elevation, rather than the non-traditional (and most likely not original). The front of the house will have new wood windows, as the existing historic windows are of different sizes.

The plans also propose new additions to the main house. The existing two-story porch on the side will be rebuilt with a hip roof rather than a shed roof. Part of the porch will be enclosed. The west side of the building will have a one-story open porch installed. A new two-story addition will be constructed in the rear and part of it will jut out to the side and cover a small portion of the main building. The new additions will have wood siding and trim, aluminum impact rated windows, and metal shingles.