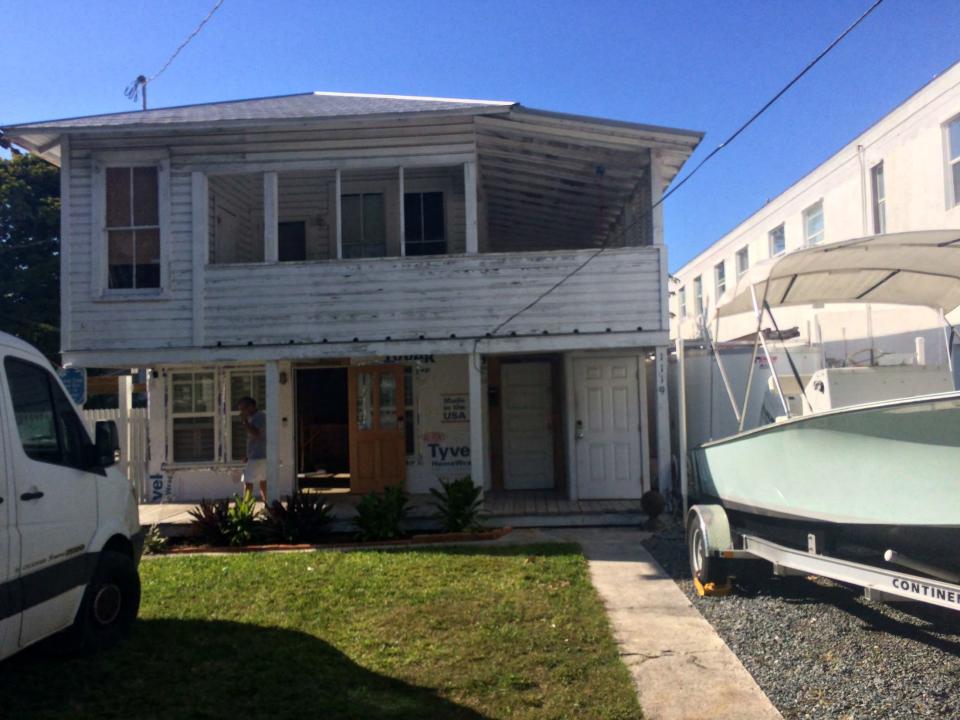

### **Site Facts:**

The two-story house at 1119 South is not listed as a contributing resource in the survey, but was recommended as contributing in the 2011 Survey that was not adopted by the City. Constructed in 1930, the building first appears on the 1948 Sanborn map as a simple two-story structure with an open two-story front porch. By 1962, the building had been altered, with the part of the second-floor porch enclosed and a two-story porch constructed on the east side of the structure. It appears that part of the house has been patched together, as it has many historic 2/2 windows, but they are of different sizes. The building has two units.