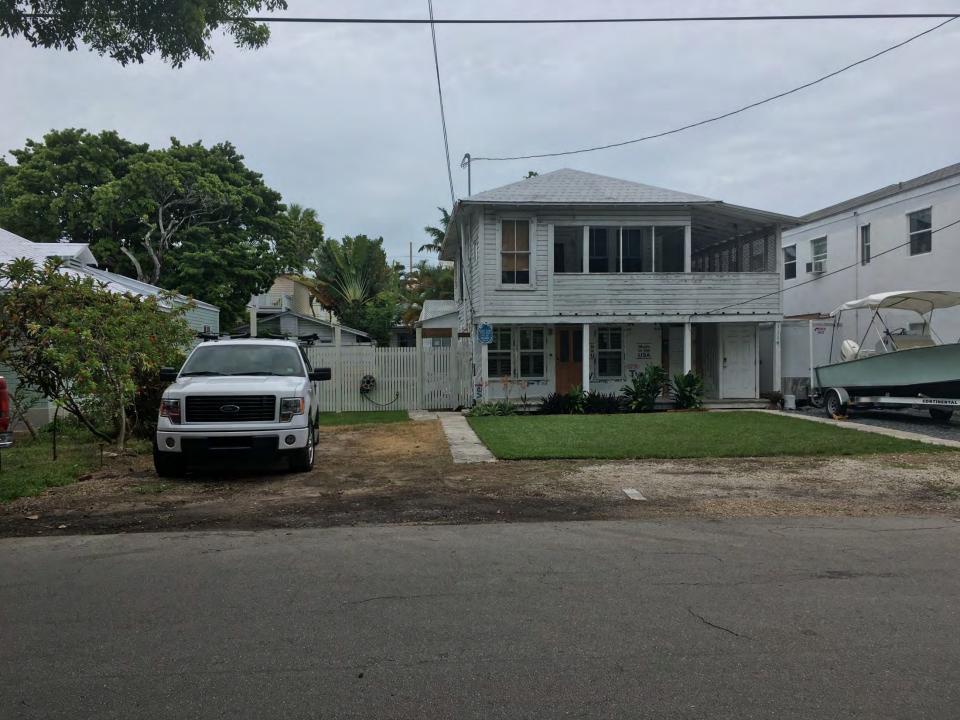

### **Site Facts:**

The two-story house at 1119 South is not listed as a contributing resource in the survey, but was recommended as contributing in the 2011 Survey that was not adopted by the City. Constructed in 1930, the building first appears on the 1948 Sanborn map as a simple two-story structure with an open two-story front porch. By 1962, the building had been altered, with the part of the second-floor porch enclosed and a two-story porch constructed on the east side of the structure. It appears that part of the house has been patched together, as it has many historic 2/2 windows, but they are of different sizes. The building has two units.

### **Staff Analysis**

This Certificate of Appropriateness proposes renovations to a historic house, relocating any historic 2/2 windows to the side elevations, giving them more visibility. The front façade will be reconfigured to a more standard three-bay elevation, rather than the non-traditional (and most likely not original). The front of the house will have new wood windows, as the existing historic windows are of different sizes.