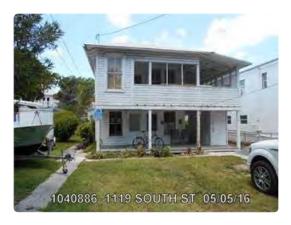

### **Site Facts:**

The two-story house at 1119 South is not listed as a contributing resource in the survey, but was recommended as contributing in the 2011 Survey that was not adopted by the City. Constructed in 1930, the building first appears on the 1948 Sanborn map as a simple two-story structure with an open two-story front porch. By 1962, the building had been altered, with the part of the second-floor porch enclosed and a two-story porch constructed on the east side of the structure. It appears that part of the house has been patched together, as it has many historic 2/2 windows, but they are of different sizes. The building has two units.

### **Staff Analysis**

This Certificate of Appropriateness proposes renovations to a historic house, relocating any historic 2/2 windows to the side elevations, giving them more visibility. The front façade will be reconfigured to a more standard three-bay elevation, rather than the non-traditional (and most likely not original). The front of the house will have new wood windows, as the existing historic windows are of different sizes.

The plans also propose new additions to the main house. The existing two-story porch on the side will be rebuilt with a hip roof rather than a shed roof. Part of the porch will be enclosed. The west side of the building will have a one-story open porch installed. A new two-story addition will be constructed in the rear and part of it will jut out to the side and cover a small portion of the main building. The new additions will have wood siding and trim, aluminum impact rated windows, and metal shingles.