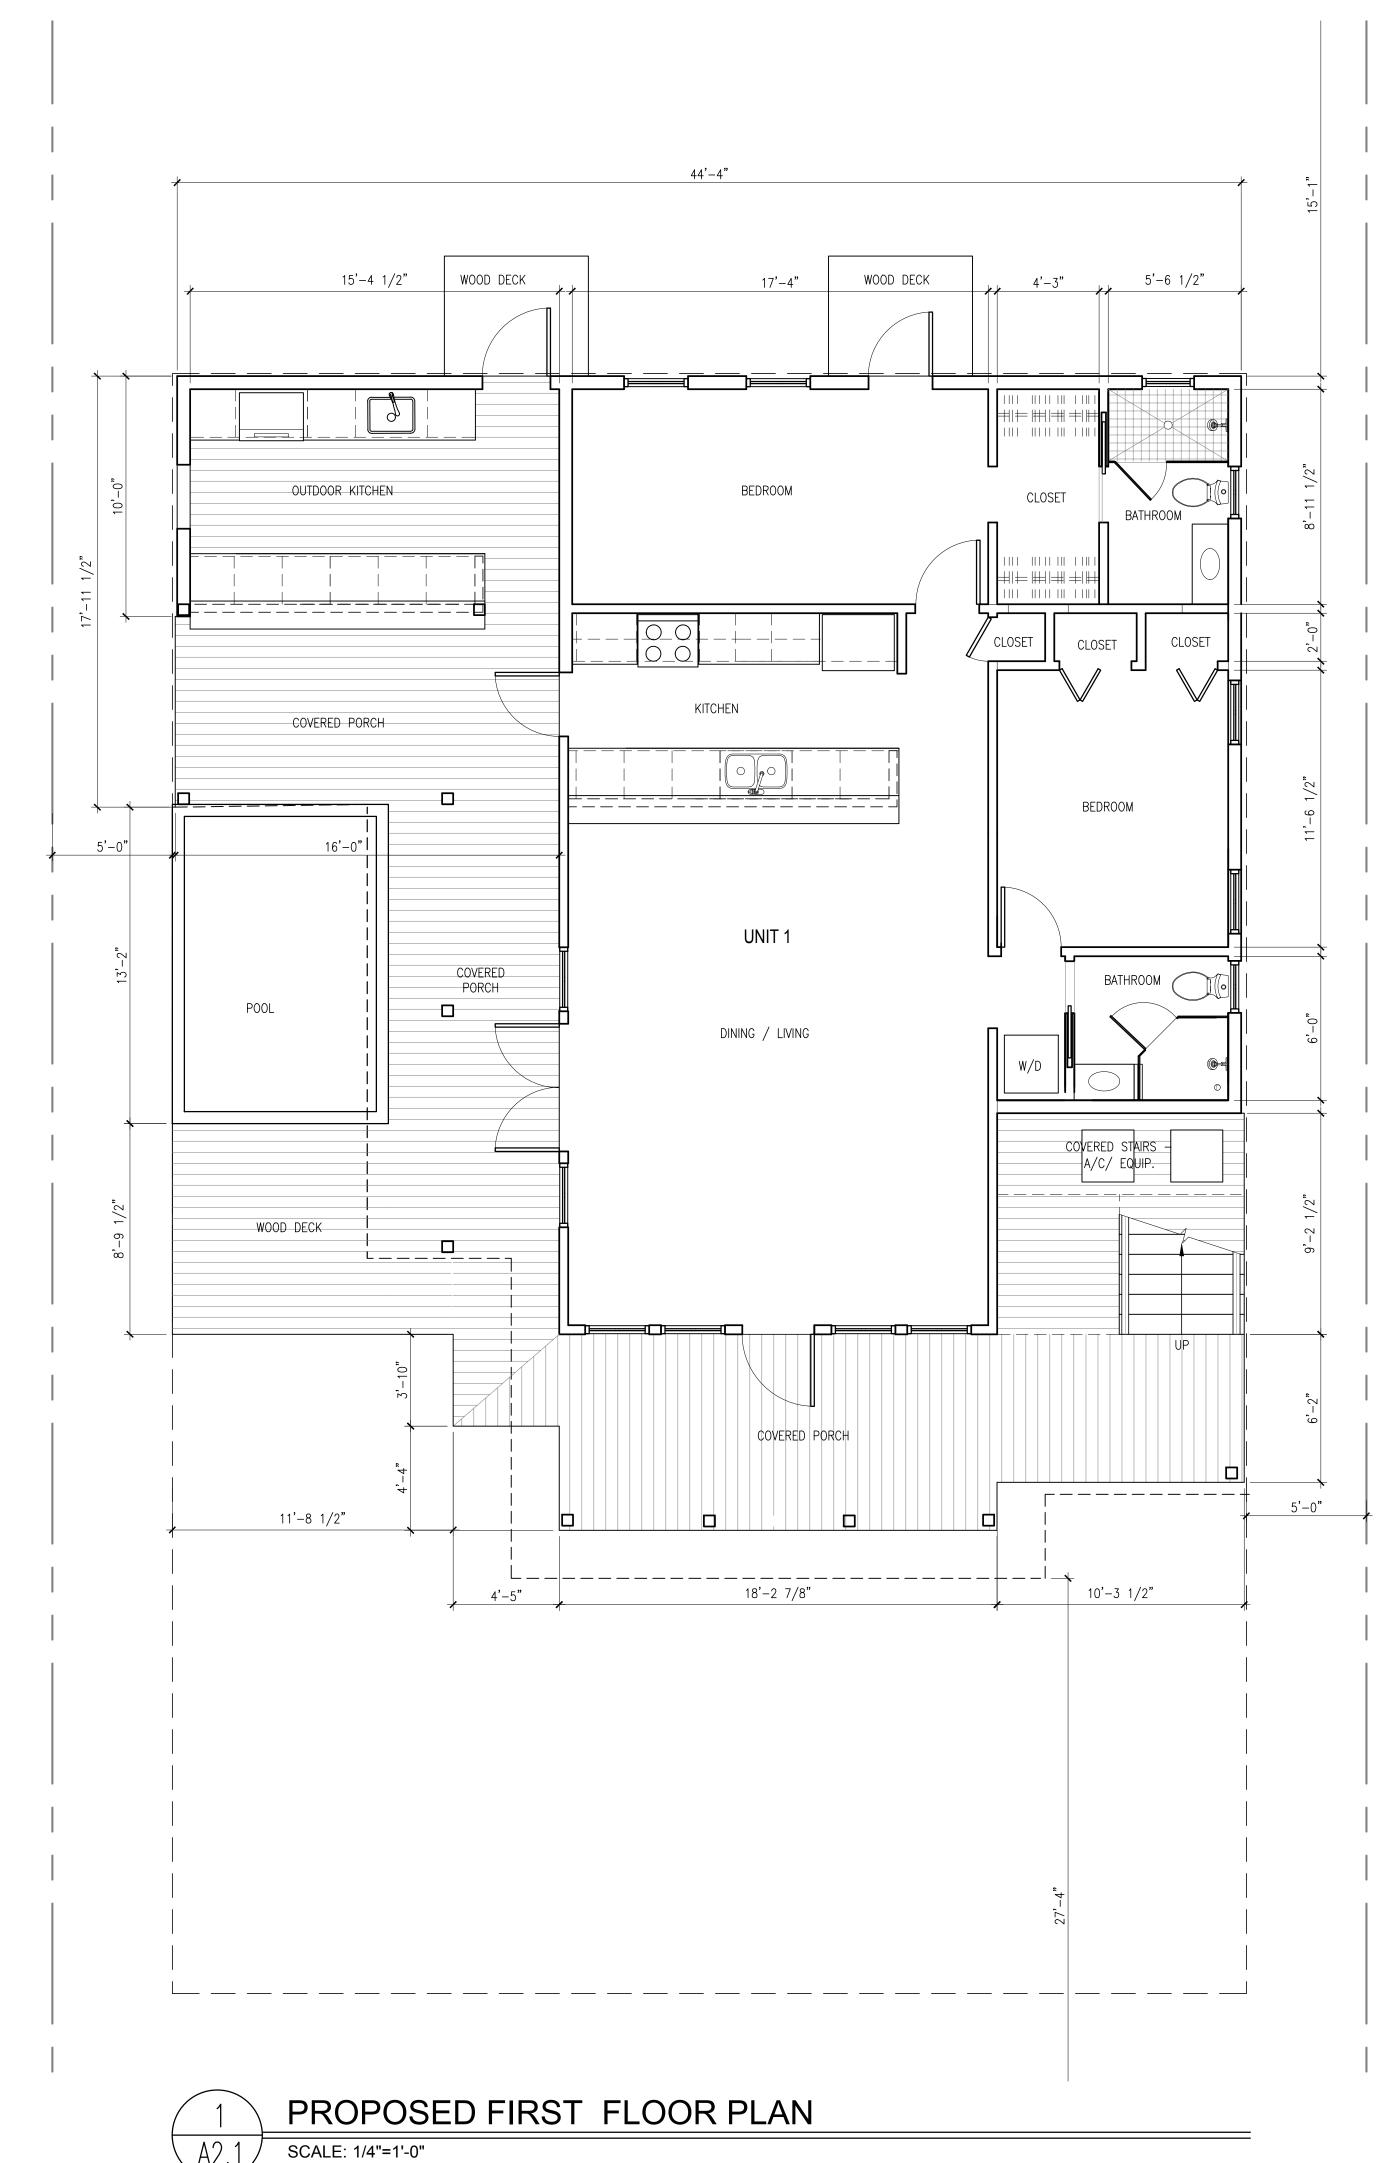

# **Description of Work:**

Renovations to existing house. Two-story side and rear additions and new side pool.

The plans also propose new additions to the main house. The existing two-story porch on the side will be rebuilt with a hip roof rather than a shed roof. Part of the porch will be enclosed. The west side of the building will have a one-story open porch installed. A new two-story addition will be constructed in the rear and part of it will jut out to the side and cover a small portion of the main building. The new additions will have wood siding and trim, aluminum impact rated windows, and metal shingles.

The plans also propose a new pool in the side yard. The pool has been pushed back so it is located in the rear half of the side yard.