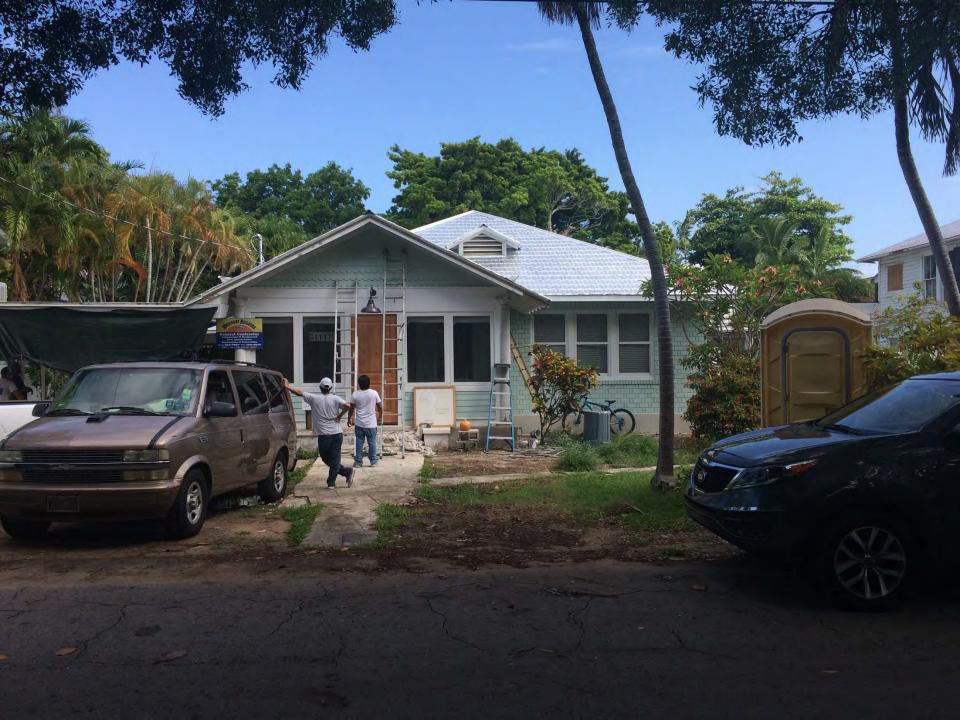

### **Site Facts:**

The two-story house at 1119 South is not listed as a contributing resource in the survey, but was recommended as contributing in the 2011 Survey that was not adopted by the City. Constructed in 1930, the building first appears on the 1948 Sanborn map as a simple two-story structure with an open two-story front porch. By 1962, the building had been altered, with the part of the second-floor porch enclosed and a two-story porch constructed on the east side of the structure. It appears that part of the house has been patched together, as it has many historic 2/2 windows, but they are of different sizes. The building has two units.

### **Staff Analysis**

This Certificate of Appropriateness proposes renovations to a historic house, relocating any historic 2/2 windows to the side elevations, giving them more visibility. The front façade will be reconfigured to a more standard three-bay elevation, rather than the non-traditional (and most likely not original). The front of the house will have new wood windows, as the existing historic windows are of different sizes.

The plans also propose new additions to the main house. The existing two-story porch on the side will be rebuilt with a hip roof rather than a shed roof. Part of the porch will be enclosed. The west side of the building will have a one-story open porch installed. A new two-story addition will be constructed in the rear and part of it will jut out to the side and cover a small portion of the main building. The new additions will have wood siding and trim, aluminum impact rated windows, and metal shingles.