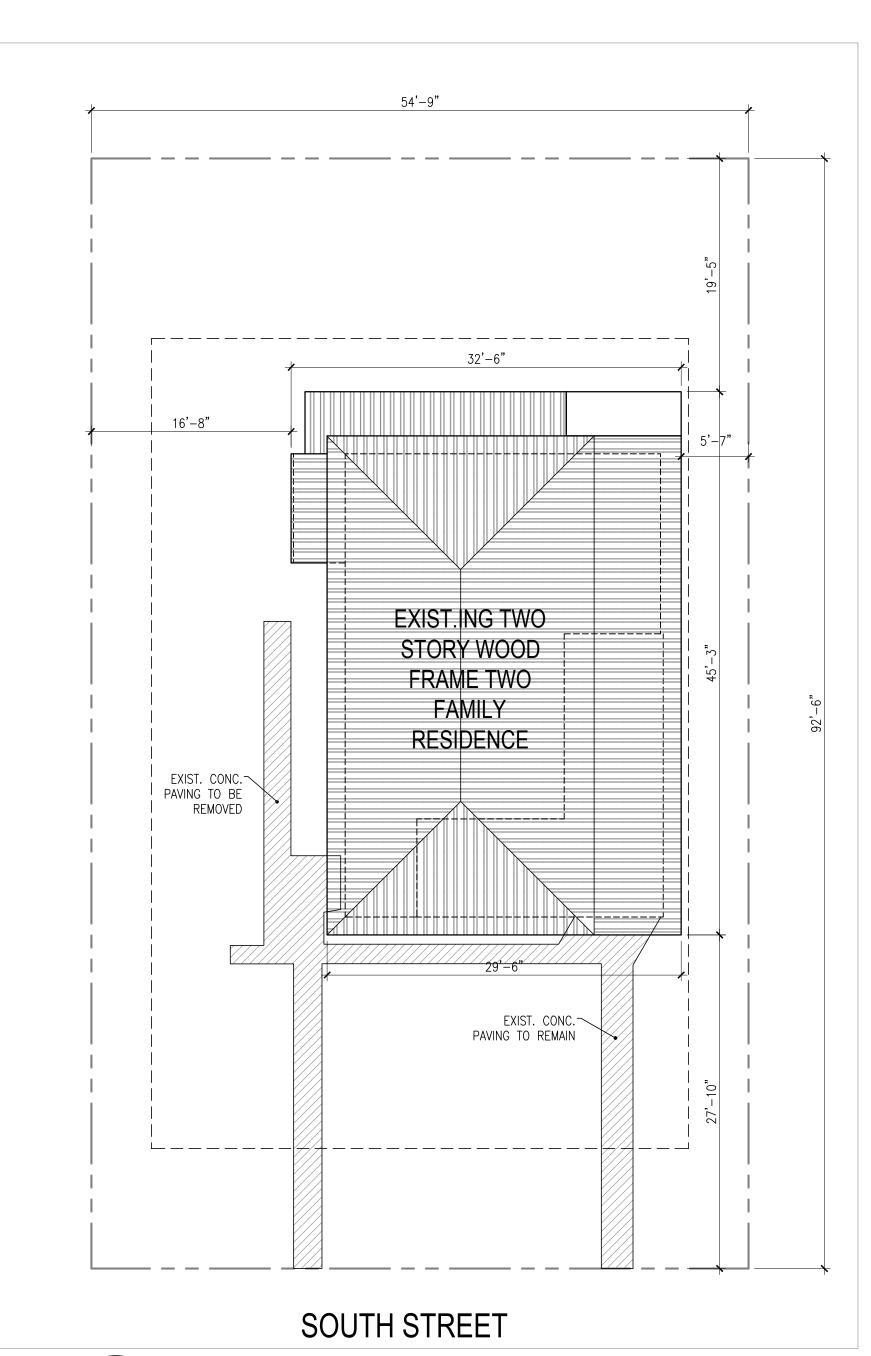

### **Site Facts:**

The two-story house at 1119 South is not listed as a contributing resource in the survey, but was recommended as contributing in the 2011 Survey that was not adopted by the City. Constructed in 1930, the building first appears on the 1948 Sanborn map as a simple two-story structure with an open two-story front porch. By 1962, the building had been altered, with the part of the second-floor porch enclosed and a two-story porch constructed on the east side of the structure. It appears that part of the house has been patched together, as it has many historic 2/2 windows, but they are of different sizes. The building has two units.

The plans also propose new additions to the main house. The existing two-story porch on the side will be rebuilt with a hip roof rather than a shed roof. Part of the porch will be enclosed. The west side of the building will have a one-story open porch installed. A new two-story addition will be constructed in the rear and part of it will jut out to the side and cover a small portion of the main building. The new additions will have wood siding and trim, aluminum impact rated windows, and metal shingles.