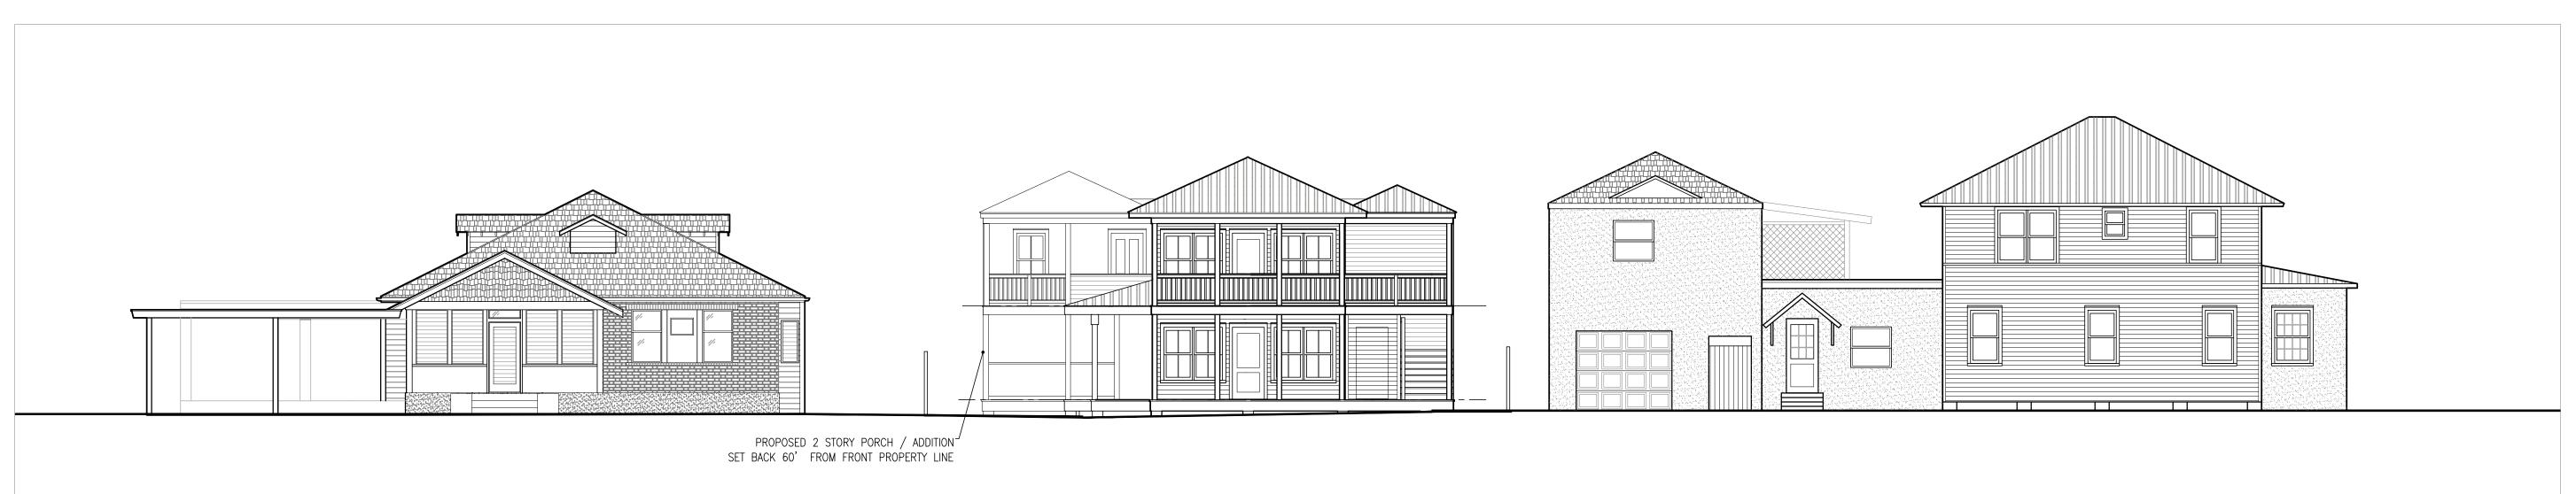

# **Description of Work:**

Renovations to existing house. Two-story side and rear additions and new side pool.

### **Site Facts:**

The two-story house at 1119 South is not listed as a contributing resource in the survey, but was recommended as contributing in the 2011 Survey that was not adopted by the City. Constructed in 1930, the building first appears on the 1948 Sanborn map as a simple two-story structure with an open two-story front porch. By 1962, the building had been altered, with the part of the second-floor porch enclosed and a two-story porch constructed on the east side of the structure. It appears that part of the house has been patched together, as it has many historic 2/2 windows, but they are of different sizes. The building has two units.

The plans also propose new additions to the main house. The existing two-story porch on the side will be rebuilt with a hip roof rather than a shed roof. Part of the porch will be enclosed. The west side of the building will have a one-story open porch installed. A new two-story addition will be constructed in the rear and part of it will jut out to the side and cover a small portion of the main building. The new additions will have wood siding and trim, aluminum impact rated windows, and metal shingles.

"New additions on non-historic and non-contributing structures that overshadow or diminish the historic character of contributing adjacent buildings is prohibited."

The adjacent property, 1117 South Street, is a contributing, one-story structure. The new west-side addition is a two-story addition that will be taller than 1117 South Street, but the addition will be set approximately 60 feet from the front property line. Still, staff believes that the western two-story addition could be reduced a bit in massing to lessen its impact on the historic structure and the neighboring contributing structure at 1117 South Street.

It is staff's opinion that the proposed design mostly complies with the guidelines. The two-story addition proposed on the western side of the structure is large, and although it will be set back approximately 60 feet from the front property line, staff does believe that a reduction in width and height of the addition would lessen the addition's impact on the historic house and the surrounding contributing structures.