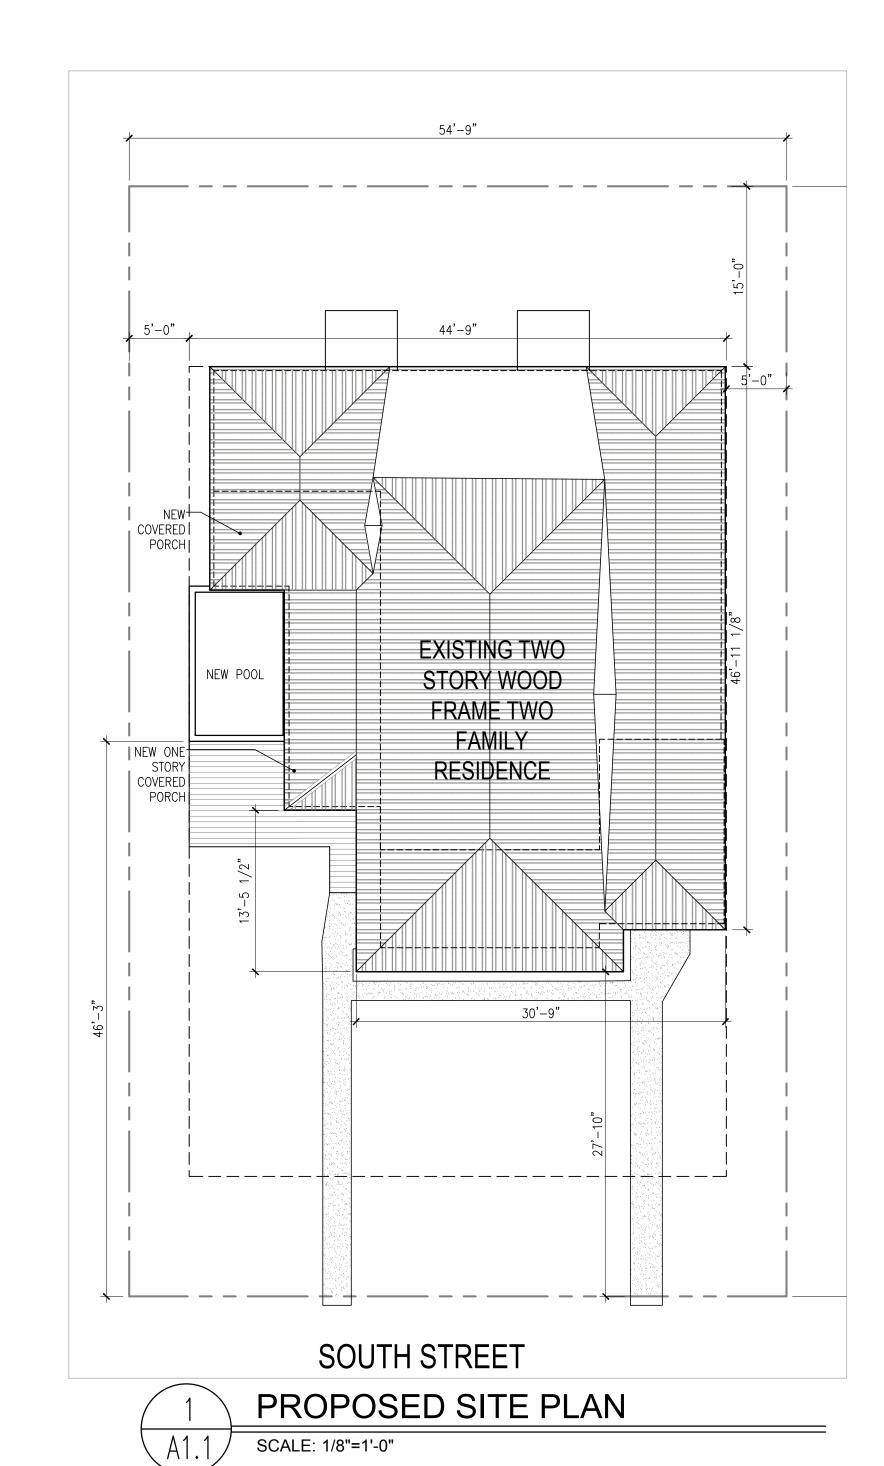

The plans also propose new additions to the main house. The existing two-story porch on the side will be rebuilt with a hip roof rather than a shed roof. Part of the porch will be enclosed. The west side of the building will have a one-story open porch installed. A new two-story addition will be constructed in the rear and part of it will jut out to the side and cover a small portion of the main building. The new additions will have wood siding and trim, aluminum impact rated windows, and metal shingles.

The plans also propose a new pool in the side yard. The pool has been pushed back so it is located in the rear half of the side yard.

"New additions on non-historic and non-contributing structures that overshadow or diminish the historic character of contributing adjacent buildings is prohibited."

The adjacent property, 1117 South Street, is a contributing, one-story structure. The new west-side addition is a two-story addition that will be taller than 1117 South Street, but the addition will be set approximately 60 feet from the front property line. Still, staff believes that the western two-story addition could be reduced a bit in massing to lessen its impact on the historic structure and the neighboring contributing structure at 1117 South Street.

It is staff's opinion that the proposed design mostly complies with the guidelines. The two-story addition proposed on the western side of the structure is large, and although it will be set back approximately 60 feet from the front property line, staff does believe that a reduction in width and height of the addition would lessen the addition's impact on the historic house and the surrounding contributing structures.