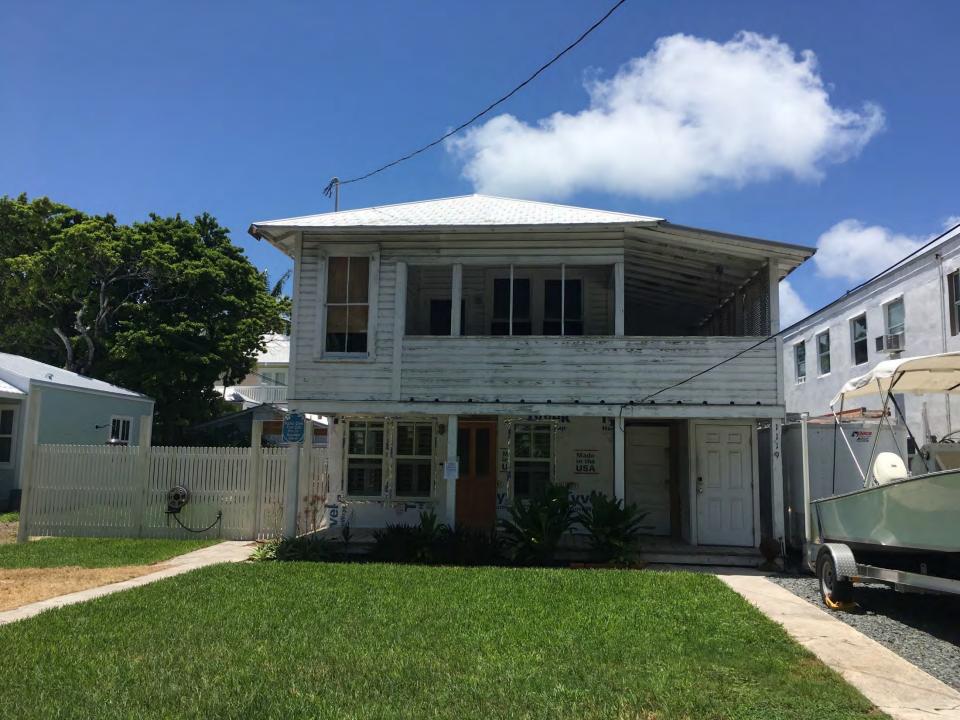

### **Site Facts:**

The two-story house at 1119 South is not listed as a contributing resource in the survey, but was recommended as contributing in the 2011 Survey that was not adopted by the City. Constructed in 1930, the building first appears on the 1948 Sanborn map as a simple two-story structure with an open two-story front porch. By 1962, the building had been altered, with the part of the second-floor porch enclosed and a two-story porch constructed on the east side of the structure. It appears that part of the house has been patched together, as it has many historic 2/2 windows, but they are of different sizes. The building has two units.