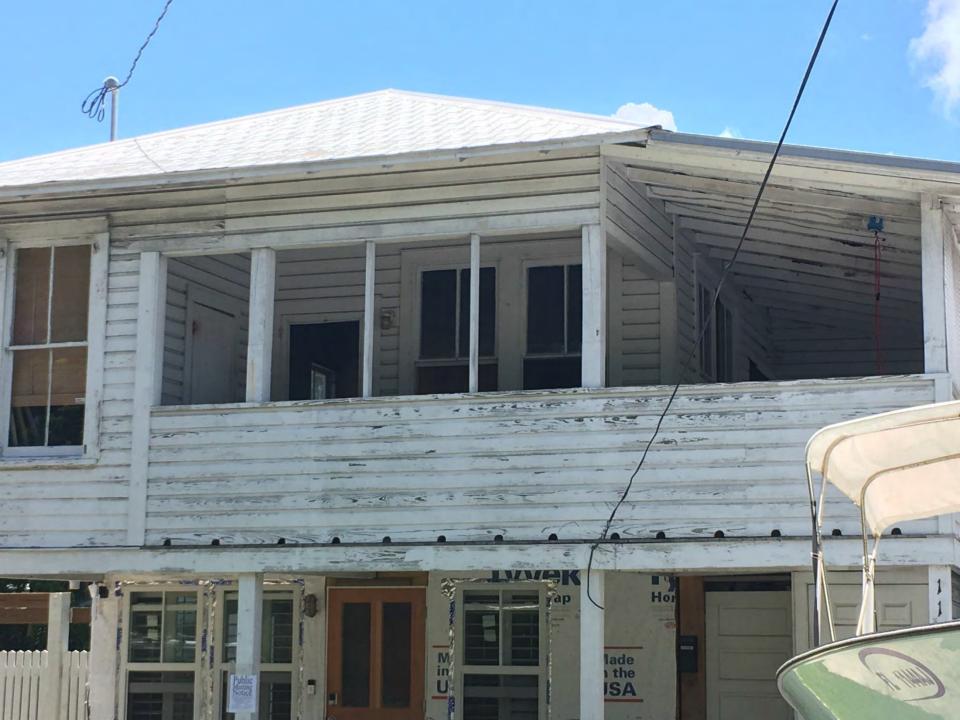

### **Site Facts:**

The two-story house at 1119 South is not listed as a contributing resource in the survey, but was recommended as contributing in the 2011 Survey that was not adopted by the City. Constructed in 1930, the building first appears on the 1948 Sanborn map as a simple two-story structure with an open two-story front porch. By 1962, the building had been altered, with the part of the second-floor porch enclosed and a two-story porch constructed on the east side of the structure. It appears that part of the house has been patched together, as it has many historic 2/2 windows, but they are of different sizes. The building has two units.

The plans also propose new additions to the main house. The existing two-story porch on the side will be rebuilt with a hip roof rather than a shed roof. Part of the porch will be enclosed. The west side of the building will have a one-story open porch installed. A new two-story addition will be constructed in the rear and part of it will jut out to the side and cover a small portion of the main building. The new additions will have wood siding and trim, aluminum impact rated windows, and metal shingles.