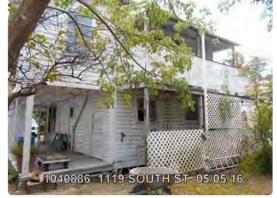

### **Site Facts:**

The two-story house at 1119 South is not listed as a contributing resource in the survey, but was recommended as contributing in the 2011 Survey that was not adopted by the City. Constructed in 1930, the building first appears on the 1948 Sanborn map as a simple two-story structure with an open two-story front porch. By 1962, the building had been altered, with the part of the second-floor porch enclosed and a two-story porch constructed on the east side of the structure. It appears that part of the house has been patched together, as it has many historic 2/2 windows, but they are of different sizes. The building has two units.

This project was scheduled for the June HARC meeting, but was postponed before the meeting was held for the applicant to redesign the project.