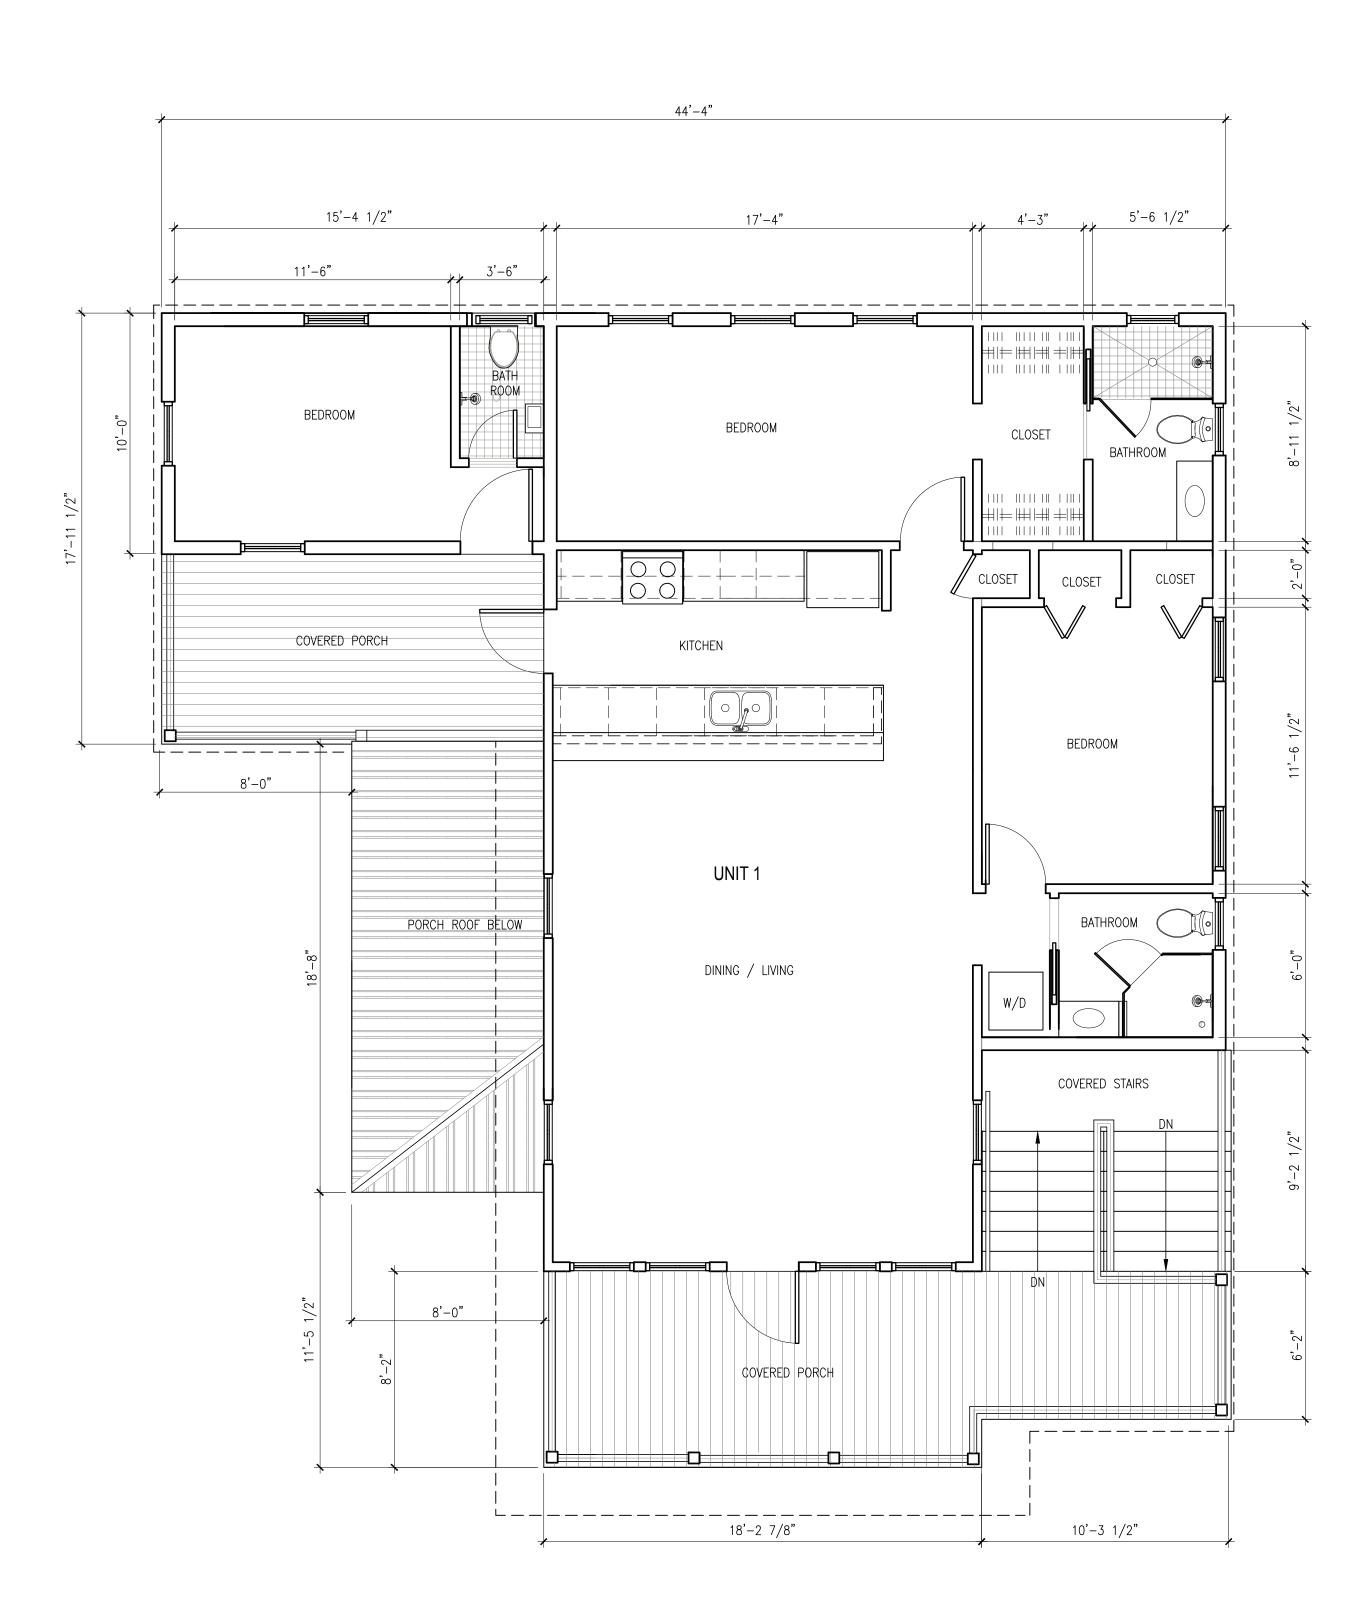

# **Description of Work:**

Renovations to existing house. Two-story side and rear additions and new side pool.

### **Site Facts:**

The two-story house at 1119 South is not listed as a contributing resource in the survey, but was recommended as contributing in the 2011 Survey that was not adopted by the City. Constructed in 1930, the building first appears on the 1948 Sanborn map as a simple two-story structure with an open two-story front porch. By 1962, the building had been altered, with the part of the second-floor porch enclosed and a two-story porch constructed on the east side of the structure. It appears that part of the house has been patched together, as it has many historic 2/2 windows, but they are of different sizes. The building has two units.

### **Staff Analysis**

This Certificate of Appropriateness proposes renovations to a historic house, relocating any historic 2/2 windows to the side elevations, giving them more visibility. The front façade will be reconfigured to a more standard three-bay elevation, rather than the non-traditional (and most likely not original). The front of the house will have new wood windows, as the existing historic windows are of different sizes.

The plans also propose new additions to the main house. The existing two-story porch on the side will be rebuilt with a hip roof rather than a shed roof. Part of the porch will be enclosed. The west side of the building will have a one-story open porch installed. A new two-story addition will be constructed in the rear and part of it will jut out to the side and cover a small portion of the main building. The new additions will have wood siding and trim, aluminum impact rated windows, and metal shingles.

The plans also propose a new pool in the side yard. The pool has been pushed back so it is located in the rear half of the side yard.