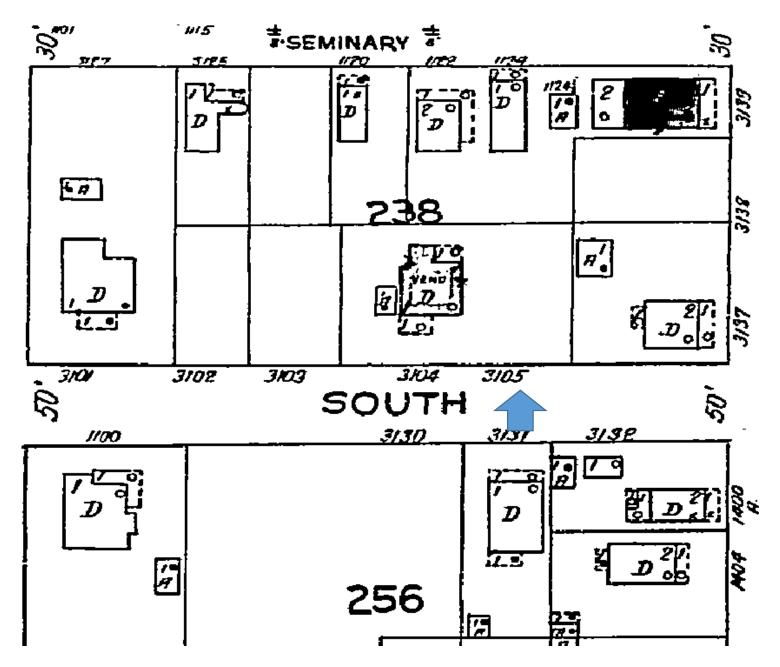

### **Site Facts:**

The two-story house at 1119 South is not listed as a contributing resource in the survey, but was recommended as contributing in the 2011 Survey that was not adopted by the City. Constructed in 1930, the building first appears on the 1948 Sanborn map as a simple two-story structure with an open two-story front porch. By 1962, the building had been altered, with the part of the second-floor porch enclosed and a two-story porch constructed on the east side of the structure. It appears that part of the house has been patched together, as it has many historic 2/2 windows, but they are of different sizes. The building has two units.

### **Staff Analysis**

This Certificate of Appropriateness proposes renovations to a historic house, relocating any historic 2/2 windows to the side elevations, giving them more visibility. The front façade will be reconfigured to a more standard three-bay elevation, rather than the non-traditional (and most likely not original). The front of the house will have new wood windows, as the existing historic windows are of different sizes.

The plans also propose new additions to the main house. The existing two-story porch on the side will be rebuilt with a hip roof rather than a shed roof. Part of the porch will be enclosed. The west side of the building will have a one-story open porch installed. A new two-story addition will be constructed in the rear and part of it will jut out to the side and cover a small portion of the main building. The new additions will have wood siding and trim, aluminum impact rated windows, and metal shingles.

The plans also propose a new pool in the side yard. The pool has been pushed back so it is located in the rear half of the side yard.

"New additions on non-historic and non-contributing structures that overshadow or diminish the historic character of contributing adjacent buildings is prohibited."

The adjacent property, 1117 South Street, is a contributing, one-story structure. The new west-side addition is a two-story addition that will be taller than 1117 South Street, but the addition will be set approximately 60 feet from the front property line. Still, staff believes that the western two-story addition could be reduced a bit in massing to lessen its impact on the historic structure and the neighboring contributing structure at 1117 South Street.