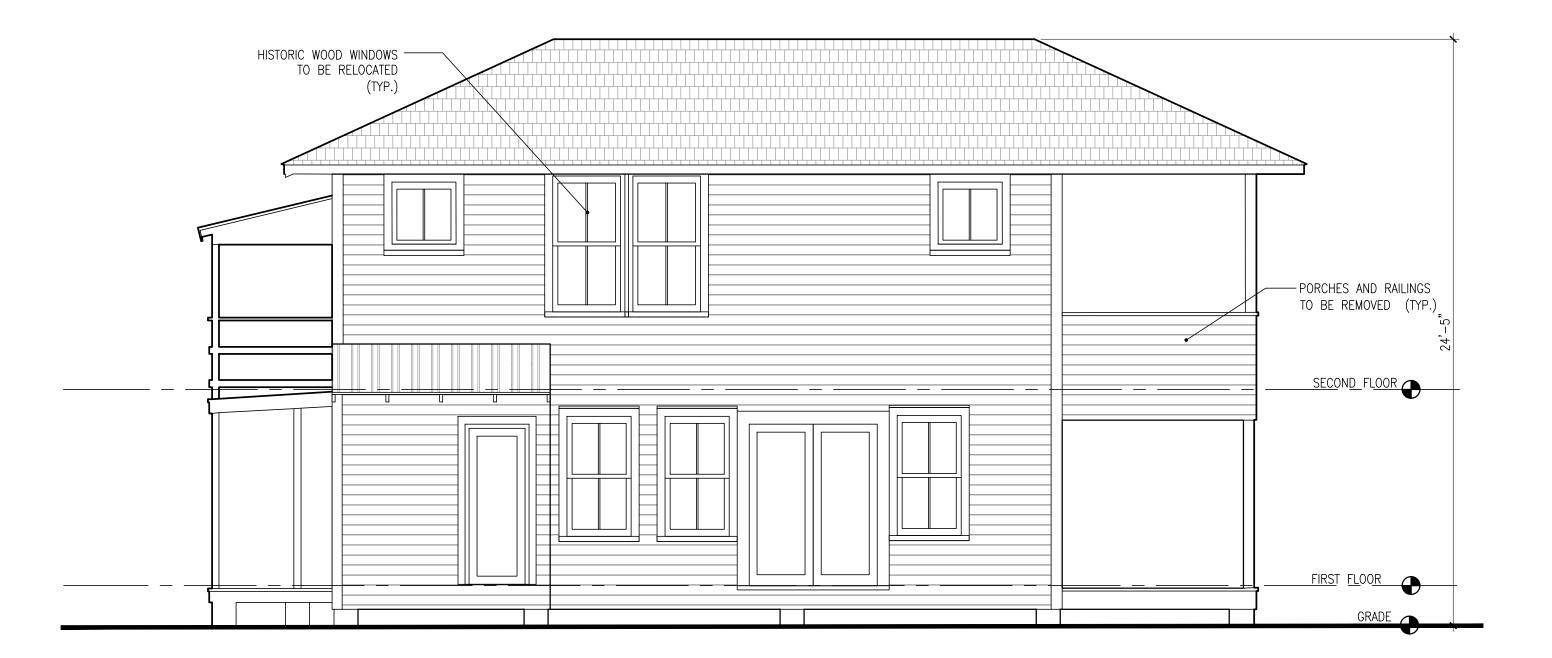

### **Staff Analysis**

This Certificate of Appropriateness proposes renovations to a historic house, relocating any historic 2/2 windows to the side elevations, giving them more visibility. The front façade will be reconfigured to a more standard three-bay elevation, rather than the non-traditional (and most likely not original). The front of the house will have new wood windows, as the existing historic windows are of different sizes.

The plans also propose new additions to the main house. The existing two-story porch on the side will be rebuilt with a hip roof rather than a shed roof. Part of the porch will be enclosed. The west side of the building will have a one-story open porch installed. A new two-story addition will be constructed in the rear and part of it will jut out to the side and cover a small portion of the main building. The new additions will have wood siding and trim, aluminum impact rated windows, and metal shingles.

"New additions on non-historic and non-contributing structures that overshadow or diminish the historic character of contributing adjacent buildings is prohibited."

The adjacent property, 1117 South Street, is a contributing, one-story structure. The new west-side addition is a two-story addition that will be taller than 1117 South Street, but the addition will be set approximately 60 feet from the front property line. Still, staff believes that the western two-story addition could be reduced a bit in massing to lessen its impact on the historic structure and the neighboring contributing structure at 1117 South Street.

It is staff's opinion that the proposed design mostly complies with the guidelines. The two-story addition proposed on the western side of the structure is large, and although it will be set back approximately 60 feet from the front property line, staff does believe that a reduction in width and height of the addition would lessen the addition's impact on the historic house and the surrounding contributing structures.