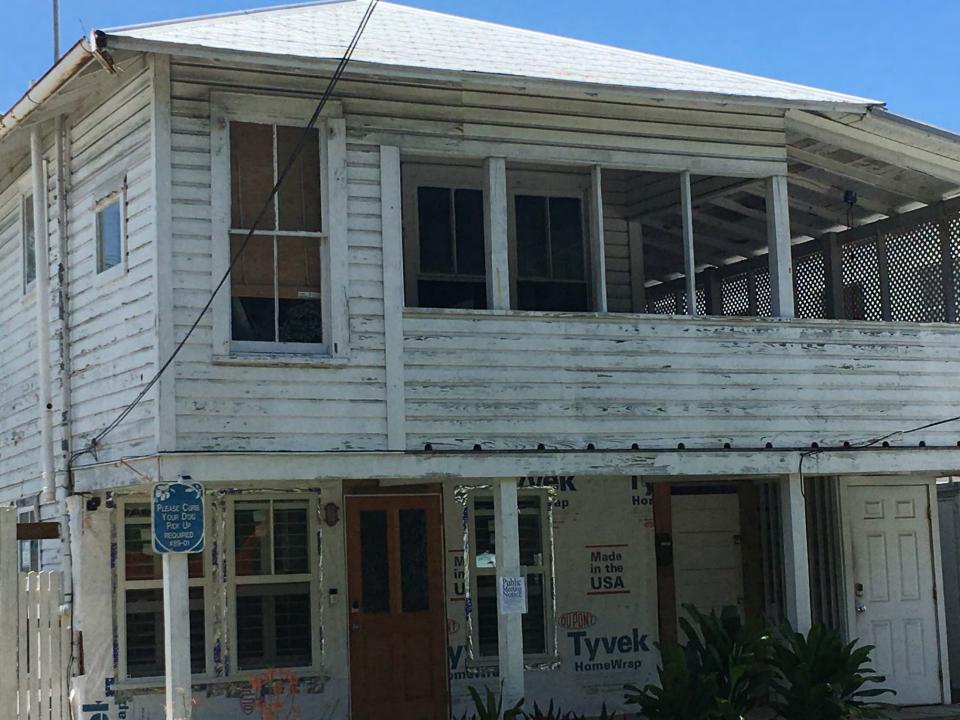

### **Site Facts:**

The two-story house at 1119 South is not listed as a contributing resource in the survey, but was recommended as contributing in the 2011 Survey that was not adopted by the City. Constructed in 1930, the building first appears on the 1948 Sanborn map as a simple two-story structure with an open two-story front porch. By 1962, the building had been altered, with the part of the second-floor porch enclosed and a two-story porch constructed on the east side of the structure. It appears that part of the house has been patched together, as it has many historic 2/2 windows, but they are of different sizes. The building has two units.

### **Staff Analysis**

This Certificate of Appropriateness proposes renovations to a historic house, relocating any historic 2/2 windows to the side elevations, giving them more visibility. The front façade will be reconfigured to a more standard three-bay elevation, rather than the non-traditional (and most likely not original). The front of the house will have new wood windows, as the existing historic windows are of different sizes.

The plans also propose new additions to the main house. The existing two-story porch on the side will be rebuilt with a hip roof rather than a shed roof. Part of the porch will be enclosed. The west side of the building will have a one-story open porch installed. A new two-story addition will be constructed in the rear and part of it will jut out to the side and cover a small portion of the main building. The new additions will have wood siding and trim, aluminum impact rated windows, and metal shingles.