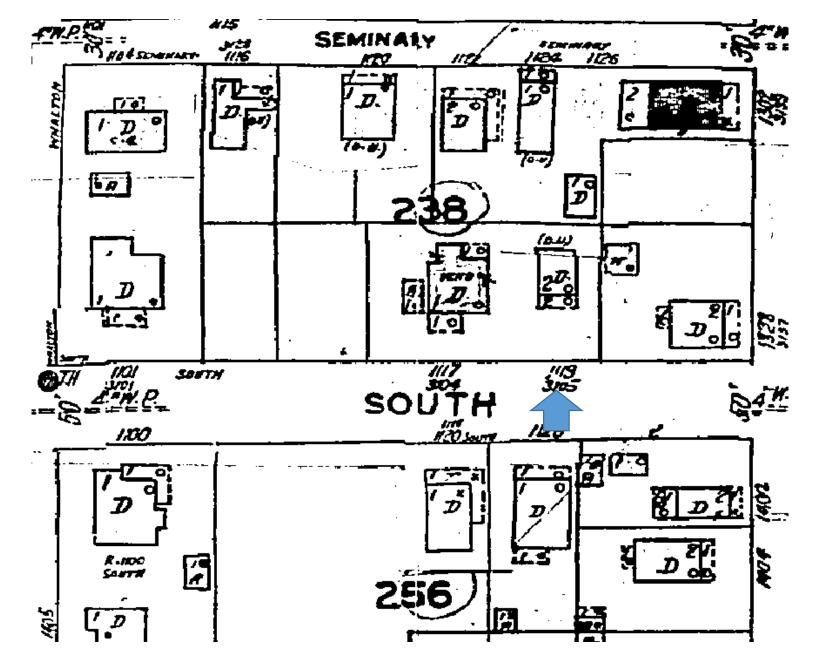

### **Site Facts:**

The two-story house at 1119 South is not listed as a contributing resource in the survey, but was recommended as contributing in the 2011 Survey that was not adopted by the City. Constructed in 1930, the building first appears on the 1948 Sanborn map as a simple two-story structure with an open two-story front porch. By 1962, the building had been altered, with the part of the second-floor porch enclosed and a two-story porch constructed on the east side of the structure. It appears that part of the house has been patched together, as it has many historic 2/2 windows, but they are of different sizes. The building has two units.

### **Staff Analysis**

This Certificate of Appropriateness proposes renovations to a historic house, relocating any historic 2/2 windows to the side elevations, giving them more visibility. The front façade will be reconfigured to a more standard three-bay elevation, rather than the non-traditional (and most likely not original). The front of the house will have new wood windows, as the existing historic windows are of different sizes.

The plans also propose new additions to the main house. The existing two-story porch on the side will be rebuilt with a hip roof rather than a shed roof. Part of the porch will be enclosed. The west side of the building will have a one-story open porch installed. A new two-story addition will be constructed in the rear and part of it will jut out to the side and cover a small portion of the main building. The new additions will have wood siding and trim, aluminum impact rated windows, and metal shingles.

The plans also propose a new pool in the side yard. The pool has been pushed back so it is located in the rear half of the side yard.

"New additions on non-historic and non-contributing structures that overshadow or diminish the historic character of contributing adjacent buildings is prohibited."

The adjacent property, 1117 South Street, is a contributing, one-story structure. The new west-side addition is a two-story addition that will be taller than 1117 South Street, but the addition will be set approximately 60 feet from the front property line. Still, staff believes that the western two-story addition could be reduced a bit in massing to lessen its impact on the historic structure and the neighboring contributing structure at 1117 South Street.