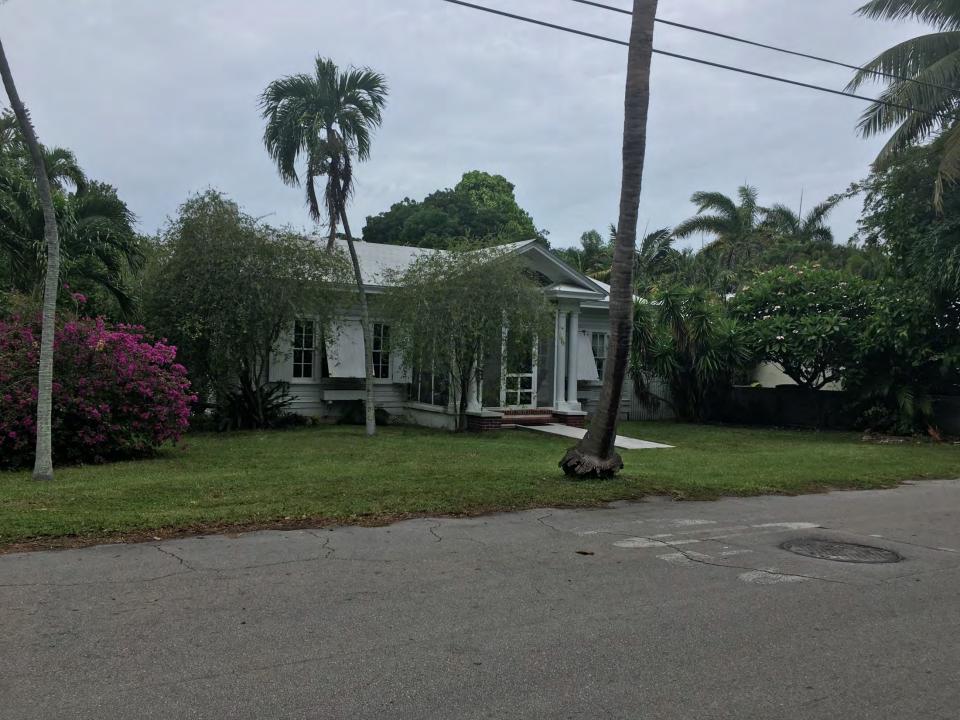

### **Site Facts:**

The two-story house at 1119 South is not listed as a contributing resource in the survey, but was recommended as contributing in the 2011 Survey that was not adopted by the City. Constructed in 1930, the building first appears on the 1948 Sanborn map as a simple two-story structure with an open two-story front porch. By 1962, the building had been altered, with the part of the second-floor porch enclosed and a two-story porch constructed on the east side of the structure. It appears that part of the house has been patched together, as it has many historic 2/2 windows, but they are of different sizes. The building has two units.

### **Staff Analysis**

This Certificate of Appropriateness proposes renovations to a historic house, relocating any historic 2/2 windows to the side elevations, giving them more visibility. The front façade will be reconfigured to a more standard three-bay elevation, rather than the non-traditional (and most likely not original). The front of the house will have new wood windows, as the existing historic windows are of different sizes.

The plans also propose new additions to the main house. The existing two-story porch on the side will be rebuilt with a hip roof rather than a shed roof. Part of the porch will be enclosed. The west side of the building will have a one-story open porch installed. A new two-story addition will be constructed in the rear and part of it will jut out to the side and cover a small portion of the main building. The new additions will have wood siding and trim, aluminum impact rated windows, and metal shingles.