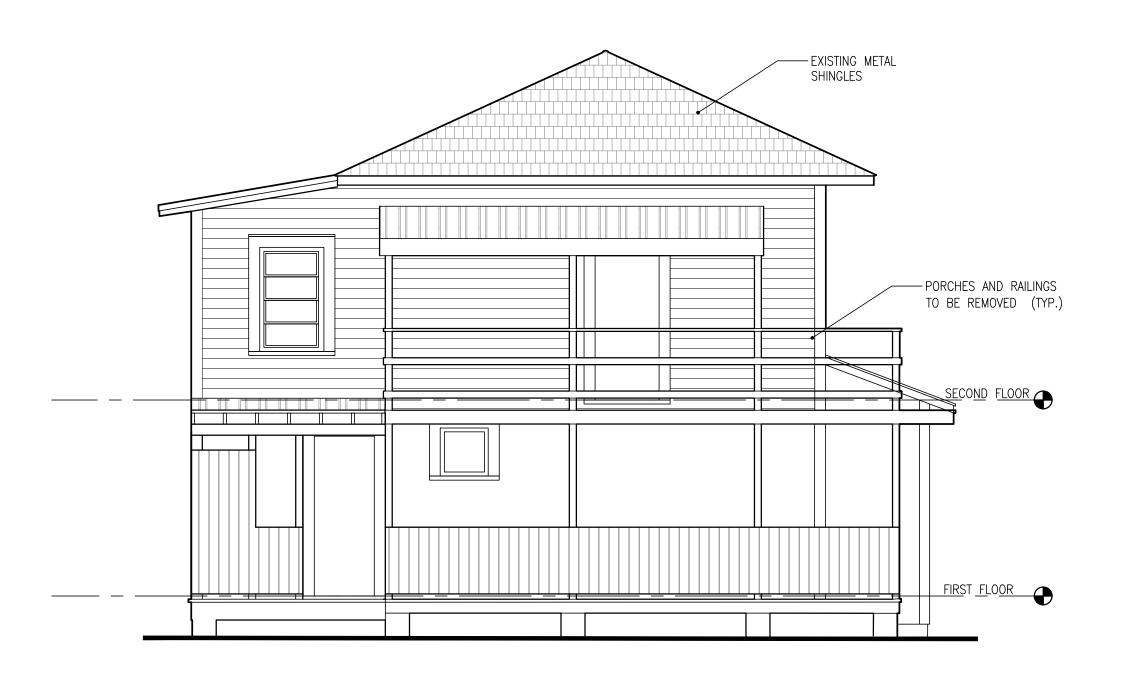

### **Site Facts:**

The two-story house at 1119 South is not listed as a contributing resource in the survey, but was recommended as contributing in the 2011 Survey that was not adopted by the City. Constructed in 1930, the building first appears on the 1948 Sanborn map as a simple two-story structure with an open two-story front porch. By 1962, the building had been altered, with the part of the second-floor porch enclosed and a two-story porch constructed on the east side of the structure. It appears that part of the house has been patched together, as it has many historic 2/2 windows, but they are of different sizes. The building has two units.

The plans also propose new additions to the main house. The existing two-story porch on the side will be rebuilt with a hip roof rather than a shed roof. Part of the porch will be enclosed. The west side of the building will have a one-story open porch installed. A new two-story addition will be constructed in the rear and part of it will jut out to the side and cover a small portion of the main building. The new additions will have wood siding and trim, aluminum impact rated windows, and metal shingles.