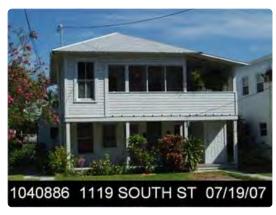

### **Site Facts:**

The two-story house at 1119 South is not listed as a contributing resource in the survey, but was recommended as contributing in the 2011 Survey that was not adopted by the City. Constructed in 1930, the building first appears on the 1948 Sanborn map as a simple two-story structure with an open two-story front porch. By 1962, the building had been altered, with the part of the second-floor porch enclosed and a two-story porch constructed on the east side of the structure. It appears that part of the house has been patched together, as it has many historic 2/2 windows, but they are of different sizes. The building has two units.

### **Staff Analysis**

This Certificate of Appropriateness proposes renovations to a historic house, relocating any historic 2/2 windows to the side elevations, giving them more visibility. The front façade will be reconfigured to a more standard three-bay elevation, rather than the non-traditional (and most likely not original). The front of the house will have new wood windows, as the existing historic windows are of different sizes.

The plans also propose new additions to the main house. The existing two-story porch on the side will be rebuilt with a hip roof rather than a shed roof. Part of the porch will be enclosed. The west side of the building will have a one-story open porch installed. A new two-story addition will be constructed in the rear and part of it will jut out to the side and cover a small portion of the main building. The new additions will have wood siding and trim, aluminum impact rated windows, and metal shingles.