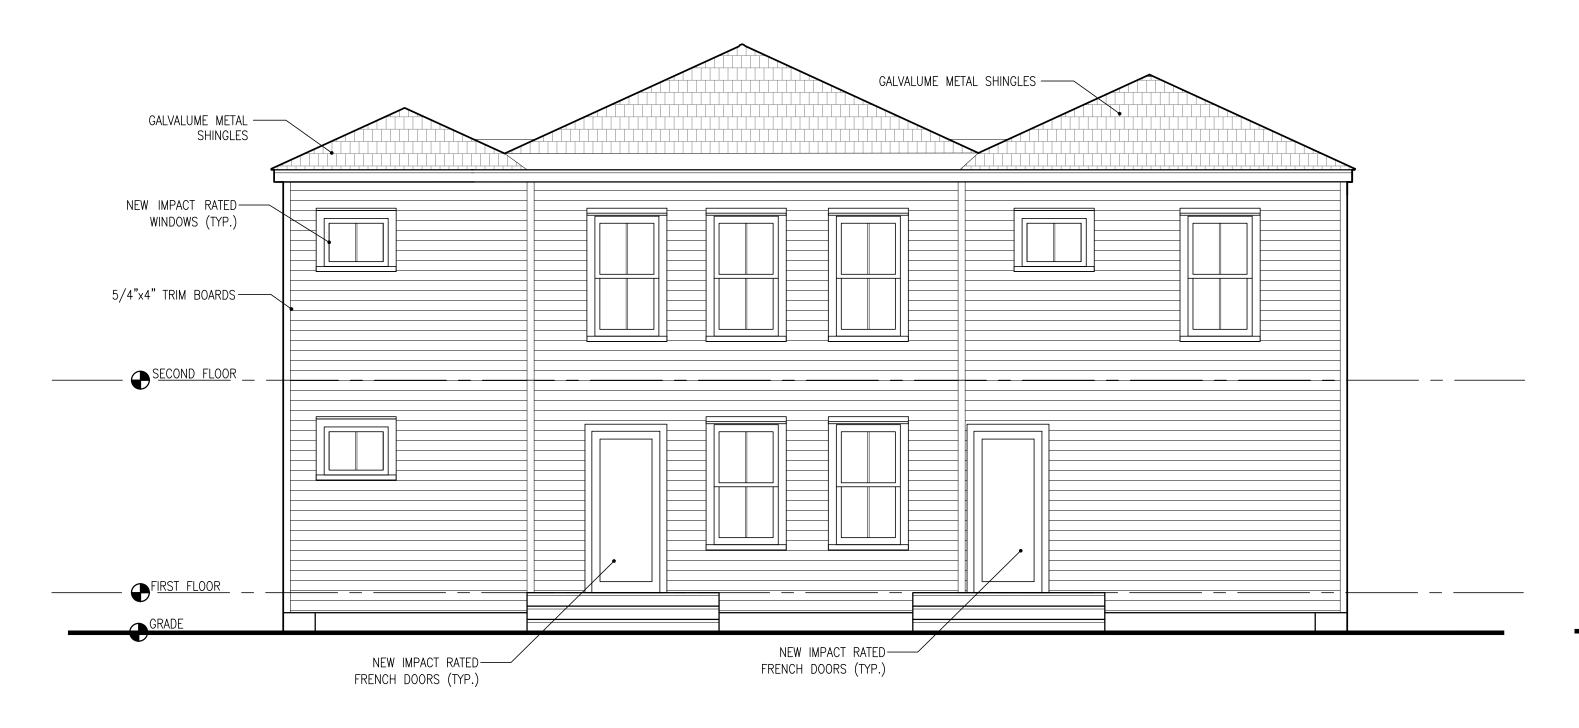

### **Site Facts:**

The two-story house at 1119 South is not listed as a contributing resource in the survey, but was recommended as contributing in the 2011 Survey that was not adopted by the City. Constructed in 1930, the building first appears on the 1948 Sanborn map as a simple two-story structure with an open two-story front porch. By 1962, the building had been altered, with the part of the second-floor porch enclosed and a two-story porch constructed on the east side of the structure. It appears that part of the house has been patched together, as it has many historic 2/2 windows, but they are of different sizes. The building has two units.

### **Staff Analysis**

This Certificate of Appropriateness proposes renovations to a historic house, relocating any historic 2/2 windows to the side elevations, giving them more visibility. The front façade will be reconfigured to a more standard three-bay elevation, rather than the non-traditional (and most likely not original). The front of the house will have new wood windows, as the existing historic windows are of different sizes.

The plans also propose new additions to the main house. The existing two-story porch on the side will be rebuilt with a hip roof rather than a shed roof. Part of the porch will be enclosed. The west side of the building will have a one-story open porch installed. A new two-story addition will be constructed in the rear and part of it will jut out to the side and cover a small portion of the main building. The new additions will have wood siding and trim, aluminum impact rated windows, and metal shingles.