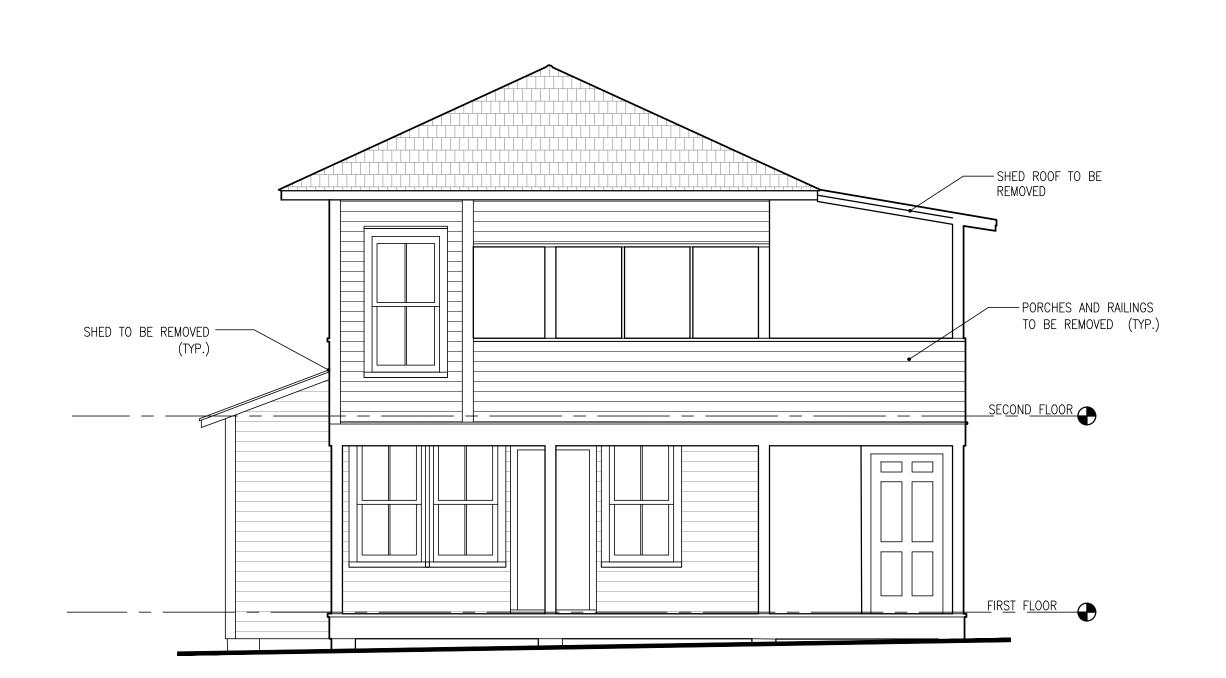

### **Staff Analysis**

This Certificate of Appropriateness proposes renovations to a historic house, relocating any historic 2/2 windows to the side elevations, giving them more visibility. The front façade will be reconfigured to a more standard three-bay elevation, rather than the non-traditional (and most likely not original). The front of the house will have new wood windows, as the existing historic windows are of different sizes.

The plans also propose new additions to the main house. The existing two-story porch on the side will be rebuilt with a hip roof rather than a shed roof. Part of the porch will be enclosed. The west side of the building will have a one-story open porch installed. A new two-story addition will be constructed in the rear and part of it will jut out to the side and cover a small portion of the main building. The new additions will have wood siding and trim, aluminum impact rated windows, and metal shingles.