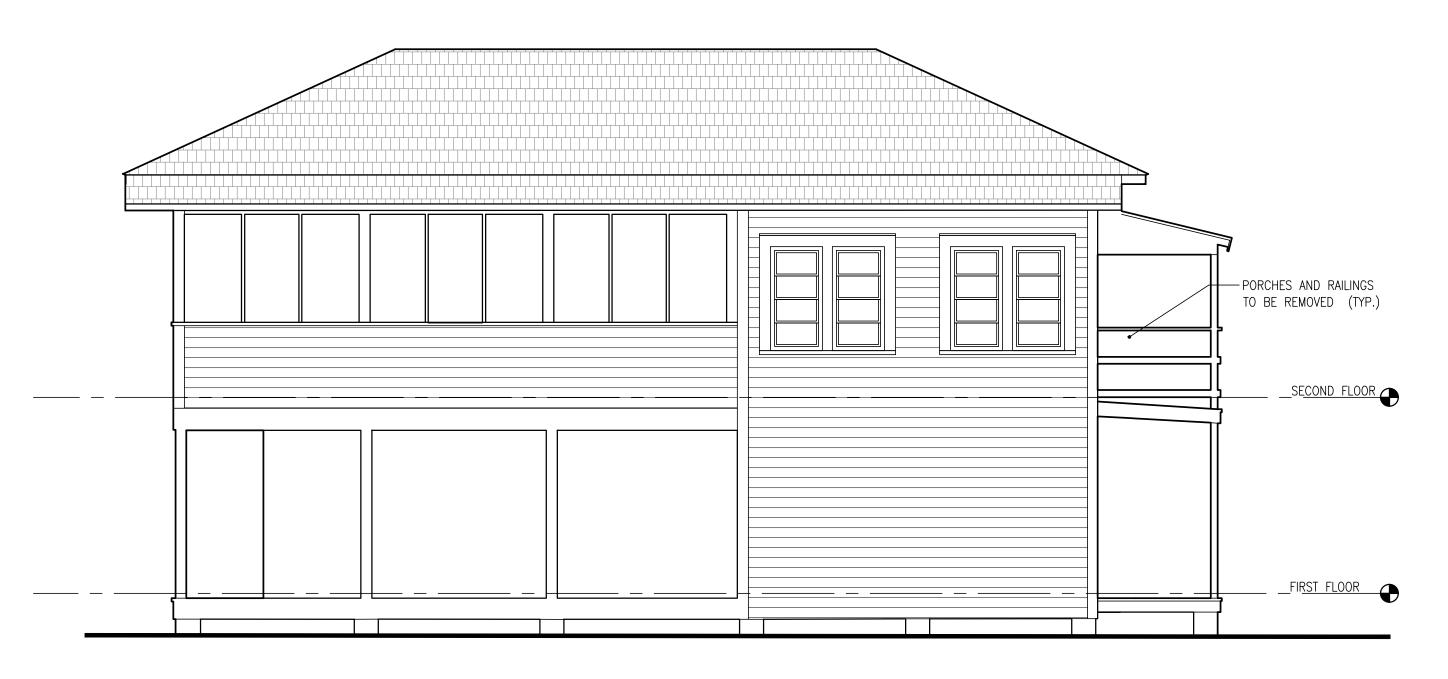

The plans also propose new additions to the main house. The existing two-story porch on the side will be rebuilt with a hip roof rather than a shed roof. Part of the porch will be enclosed. The west side of the building will have a one-story open porch installed. A new two-story addition will be constructed in the rear and part of it will jut out to the side and cover a small portion of the main building. The new additions will have wood siding and trim, aluminum impact rated windows, and metal shingles.

The plans also propose a new pool in the side yard. The pool has been pushed back so it is located in the rear half of the side yard.