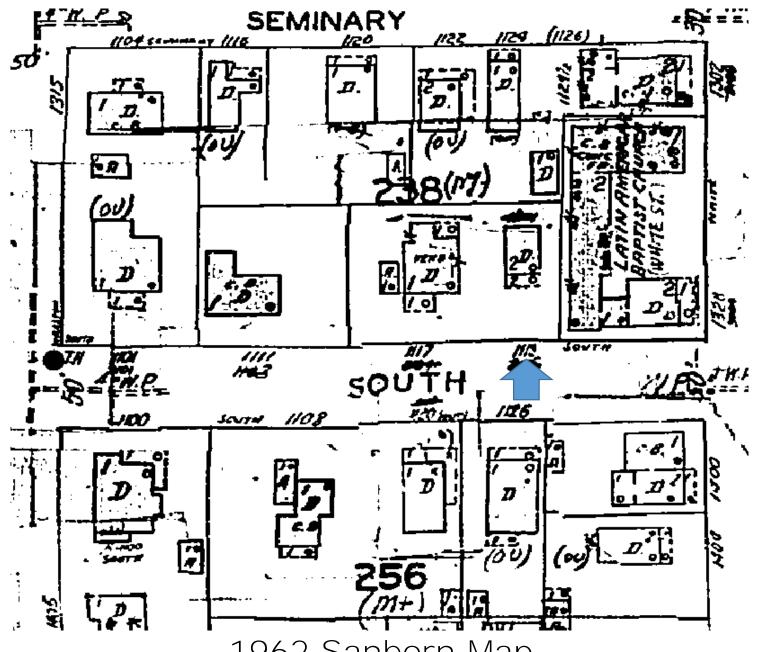

### **Site Facts:**

The two-story house at 1119 South is not listed as a contributing resource in the survey, but was recommended as contributing in the 2011 Survey that was not adopted by the City. Constructed in 1930, the building first appears on the 1948 Sanborn map as a simple two-story structure with an open two-story front porch. By 1962, the building had been altered, with the part of the second-floor porch enclosed and a two-story porch constructed on the east side of the structure. It appears that part of the house has been patched together, as it has many historic 2/2 windows, but they are of different sizes. The building has two units.