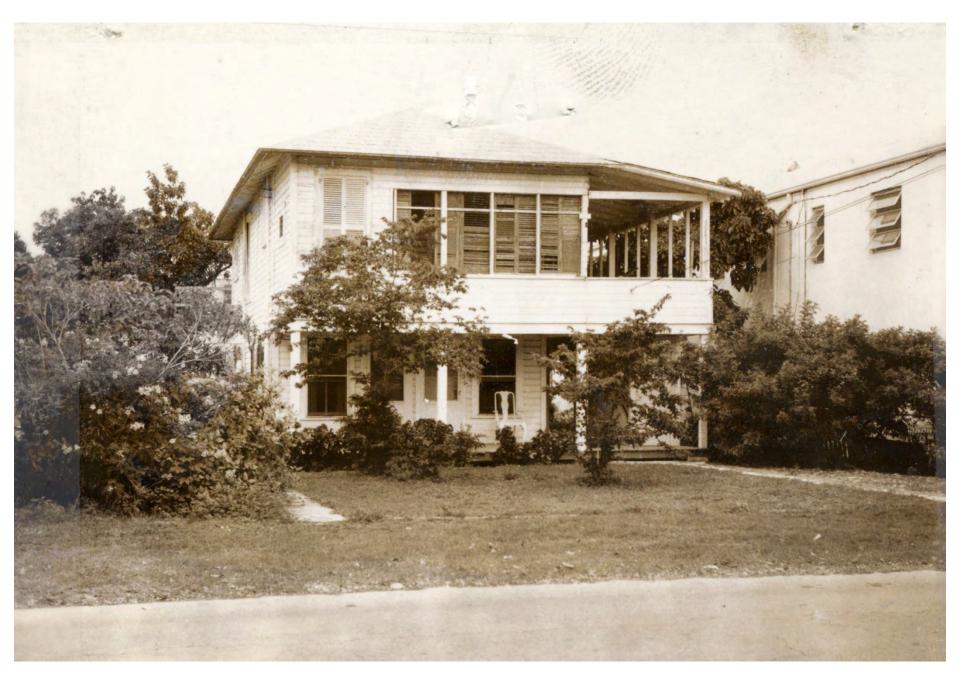

### **Site Facts:**

The two-story house at 1119 South is not listed as a contributing resource in the survey, but was recommended as contributing in the 2011 Survey that was not adopted by the City. Constructed in 1930, the building first appears on the 1948 Sanborn map as a simple two-story structure with an open two-story front porch. By 1962, the building had been altered, with the part of the second-floor porch enclosed and a two-story porch constructed on the east side of the structure. It appears that part of the house has been patched together, as it has many historic 2/2 windows, but they are of different sizes. The building has two units.