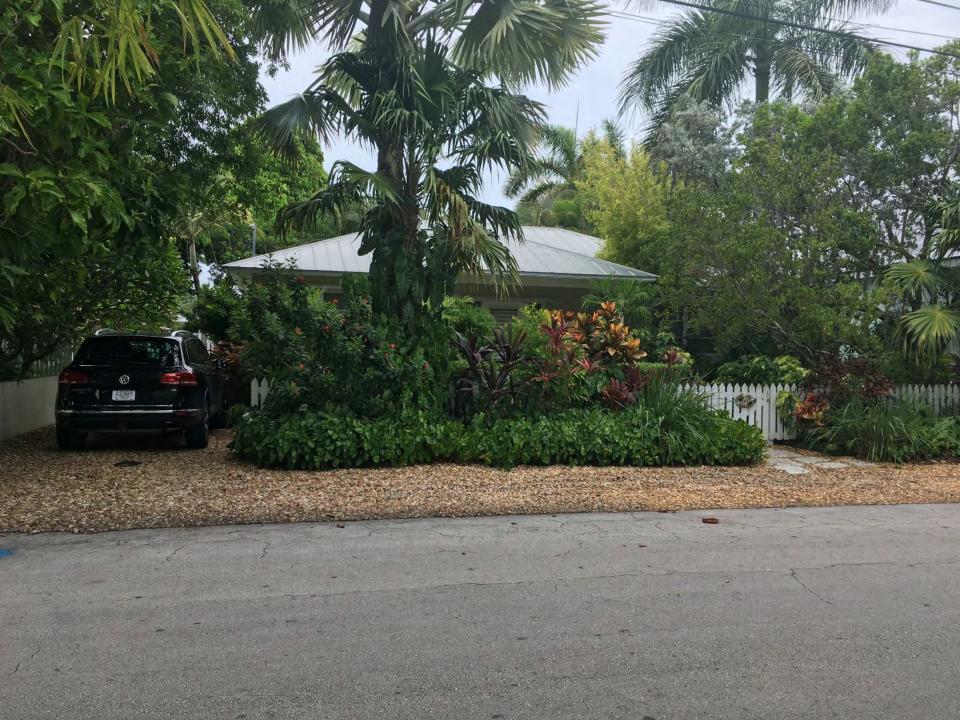

### **Site Facts:**

The two-story house at 1119 South is not listed as a contributing resource in the survey, but was recommended as contributing in the 2011 Survey that was not adopted by the City. Constructed in 1930, the building first appears on the 1948 Sanborn map as a simple two-story structure with an open two-story front porch. By 1962, the building had been altered, with the part of the second-floor porch enclosed and a two-story porch constructed on the east side of the structure. It appears that part of the house has been patched together, as it has many historic 2/2 windows, but they are of different sizes. The building has two units.

### **Staff Analysis**

This Certificate of Appropriateness proposes renovations to a historic house, relocating any historic 2/2 windows to the side elevations, giving them more visibility. The front façade will be reconfigured to a more standard three-bay elevation, rather than the non-traditional (and most likely not original). The front of the house will have new wood windows, as the existing historic windows are of different sizes.

The plans also propose new additions to the main house. The existing two-story porch on the side will be rebuilt with a hip roof rather than a shed roof. Part of the porch will be enclosed. The west side of the building will have a one-story open porch installed. A new two-story addition will be constructed in the rear and part of it will jut out to the side and cover a small portion of the main building. The new additions will have wood siding and trim, aluminum impact rated windows, and metal shingles.