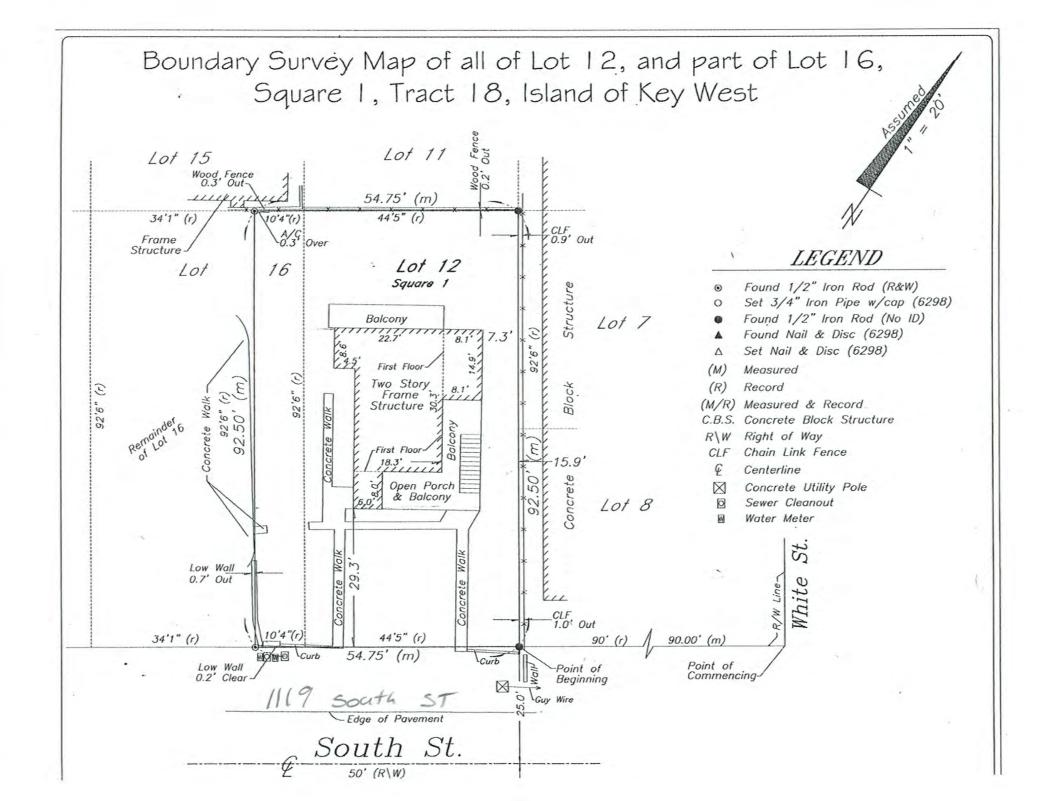

**Applicant:** William Shepler

**Application Number:** H17-03-0020

Address: #1119 South Street

### **Site Facts:**

The two-story house at 1119 South is not listed as a contributing resource in the survey, but was recommended as contributing in the 2011 Survey that was not adopted by the City. Constructed in 1930, the building first appears on the 1948 Sanborn map as a simple two-story structure with an open two-story front porch. By 1962, the building had been altered, with the part of the second-floor porch enclosed and a two-story porch constructed on the east side of the structure. It appears that part of the house has been patched together, as it has many historic 2/2 windows, but they are of different sizes. The building has two units.