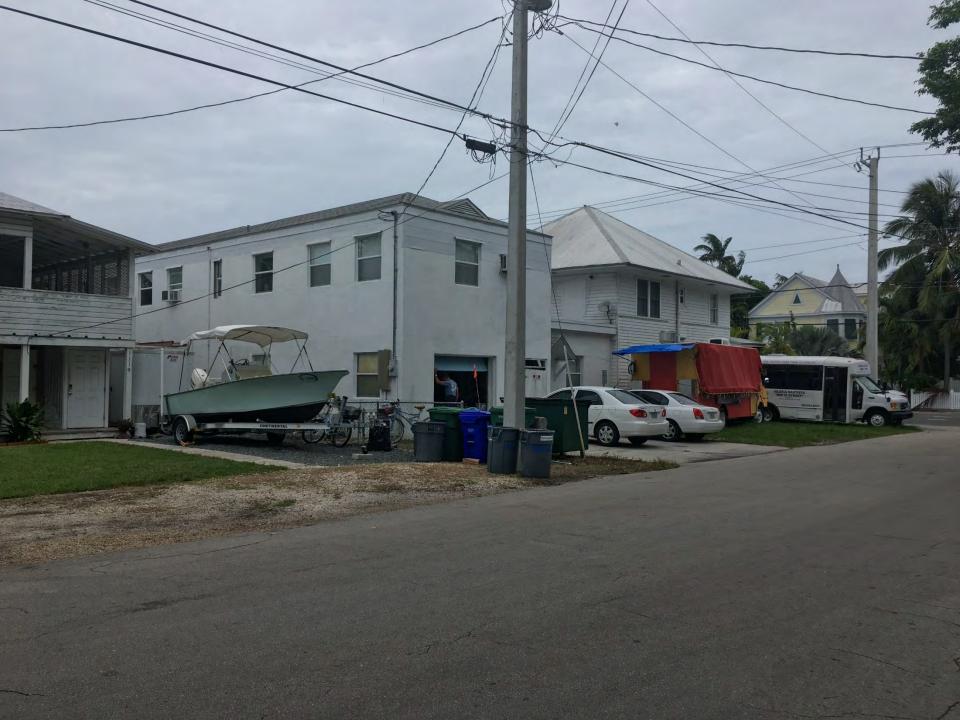

### **Site Facts:**

The two-story house at 1119 South is not listed as a contributing resource in the survey, but was recommended as contributing in the 2011 Survey that was not adopted by the City. Constructed in 1930, the building first appears on the 1948 Sanborn map as a simple two-story structure with an open two-story front porch. By 1962, the building had been altered, with the part of the second-floor porch enclosed and a two-story porch constructed on the east side of the structure. It appears that part of the house has been patched together, as it has many historic 2/2 windows, but they are of different sizes. The building has two units.

The plans also propose new additions to the main house. The existing two-story porch on the side will be rebuilt with a hip roof rather than a shed roof. Part of the porch will be enclosed. The west side of the building will have a one-story open porch installed. A new two-story addition will be constructed in the rear and part of it will jut out to the side and cover a small portion of the main building. The new additions will have wood siding and trim, aluminum impact rated windows, and metal shingles.