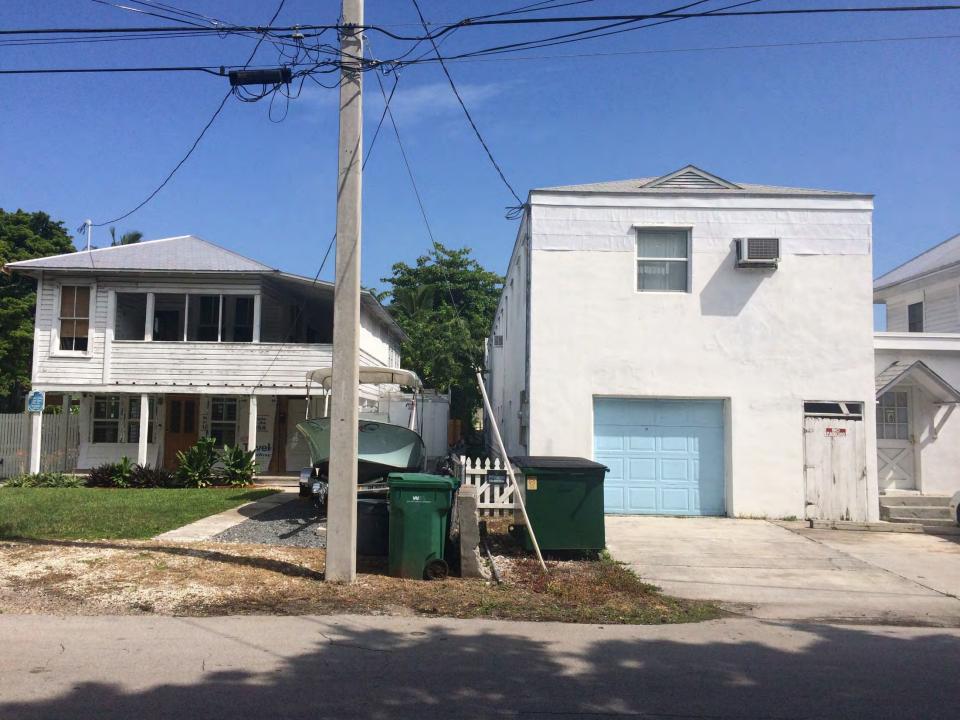

### **Site Facts:**

The two-story house at 1119 South is not listed as a contributing resource in the survey, but was recommended as contributing in the 2011 Survey that was not adopted by the City. Constructed in 1930, the building first appears on the 1948 Sanborn map as a simple two-story structure with an open two-story front porch. By 1962, the building had been altered, with the part of the second-floor porch enclosed and a two-story porch constructed on the east side of the structure. It appears that part of the house has been patched together, as it has many historic 2/2 windows, but they are of different sizes. The building has two units.

### **Staff Analysis**

This Certificate of Appropriateness proposes renovations to a historic house, relocating any historic 2/2 windows to the side elevations, giving them more visibility. The front façade will be reconfigured to a more standard three-bay elevation, rather than the non-traditional (and most likely not original). The front of the house will have new wood windows, as the existing historic windows are of different sizes.

The plans also propose new additions to the main house. The existing two-story porch on the side will be rebuilt with a hip roof rather than a shed roof. Part of the porch will be enclosed. The west side of the building will have a one-story open porch installed. A new two-story addition will be constructed in the rear and part of it will jut out to the side and cover a small portion of the main building. The new additions will have wood siding and trim, aluminum impact rated windows, and metal shingles.