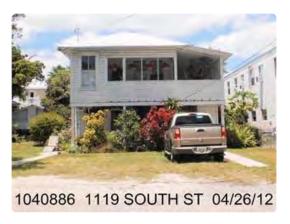

### **Site Facts:**

The two-story house at 1119 South is not listed as a contributing resource in the survey, but was recommended as contributing in the 2011 Survey that was not adopted by the City. Constructed in 1930, the building first appears on the 1948 Sanborn map as a simple two-story structure with an open two-story front porch. By 1962, the building had been altered, with the part of the second-floor porch enclosed and a two-story porch constructed on the east side of the structure. It appears that part of the house has been patched together, as it has many historic 2/2 windows, but they are of different sizes. The building has two units.

This project was scheduled for the June HARC meeting, but was postponed before the meeting was held for the applicant to redesign the project.