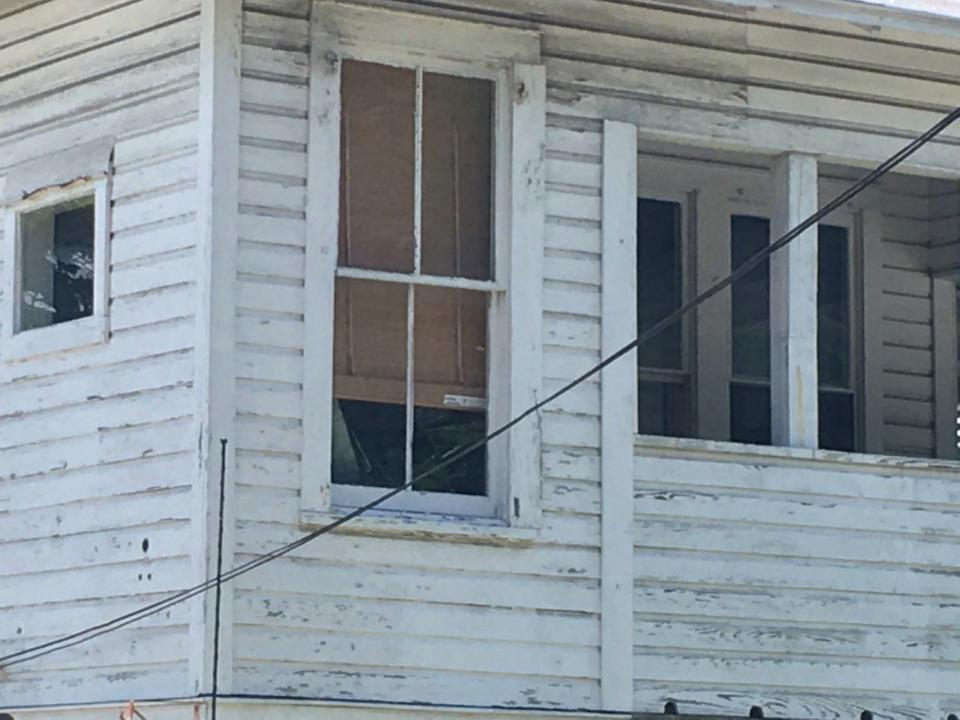

### **Site Facts:**

The two-story house at 1119 South is not listed as a contributing resource in the survey, but was recommended as contributing in the 2011 Survey that was not adopted by the City. Constructed in 1930, the building first appears on the 1948 Sanborn map as a simple two-story structure with an open two-story front porch. By 1962, the building had been altered, with the part of the second-floor porch enclosed and a two-story porch constructed on the east side of the structure. It appears that part of the house has been patched together, as it has many historic 2/2 windows, but they are of different sizes. The building has two units.

### **Staff Analysis**

This Certificate of Appropriateness proposes renovations to a historic house, relocating any historic 2/2 windows to the side elevations, giving them more visibility. The front façade will be reconfigured to a more standard three-bay elevation, rather than the non-traditional (and most likely not original). The front of the house will have new wood windows, as the existing historic windows are of different sizes.