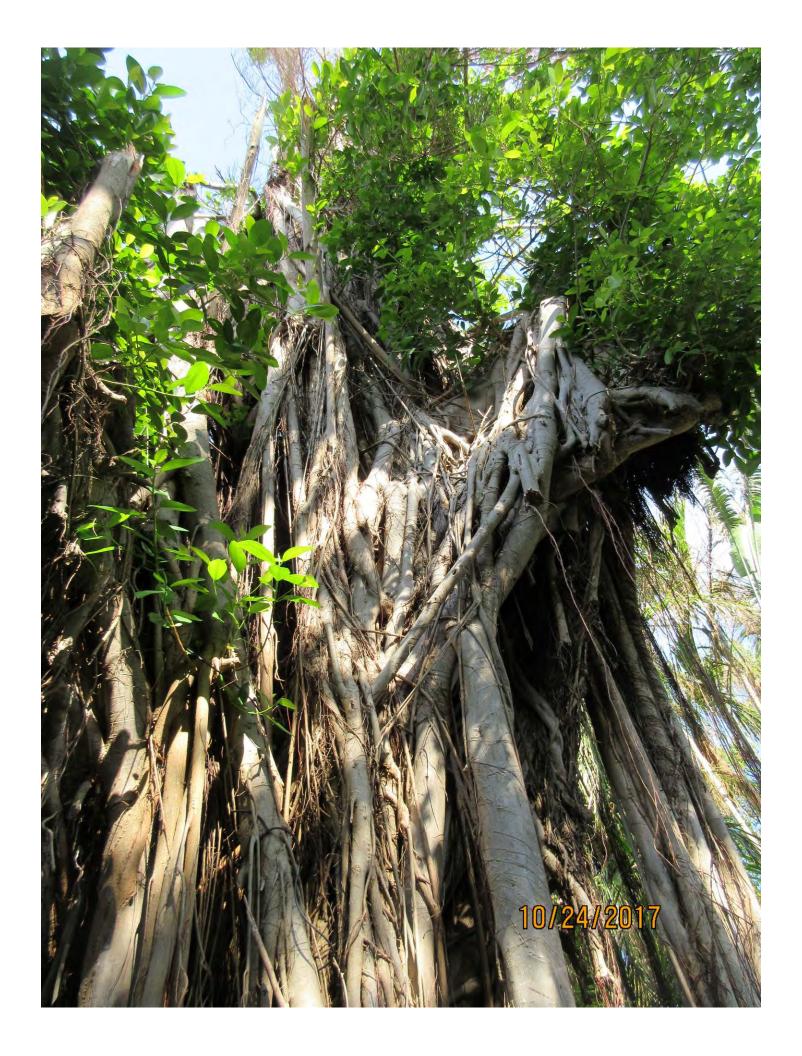

Tree Species: Strangler Fig (Ficus aurea)

Diameter: 118"

Location: 50% (back yard tree, impacts several yards)

Species: 100% (on protected tree list)

Condition: 30% (poor, canopy damaged by hurricane and previous large

cuts, primarily roots and sucker growth left)

Total Average Value = 60%

Value x Diameter = 70 replacement caliper inches