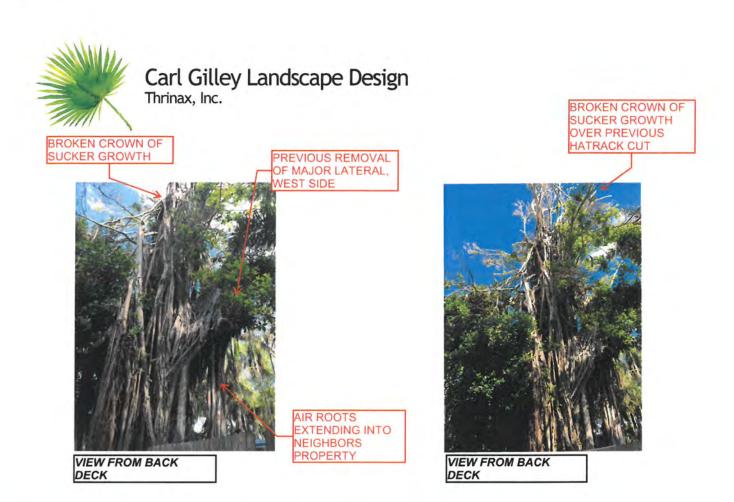

Tree Species: Strangler Fig (Ficus aurea)

Diameter: 118"

Location: 50% (back yard tree, impacts several yards)

Species: 100% (on protected tree list)

Condition: 30% (poor, canopy damaged by hurricane and previous large

cuts, primarily roots and sucker growth left)

Total Average Value = 60%

Value x Diameter = 70 replacement caliper inches