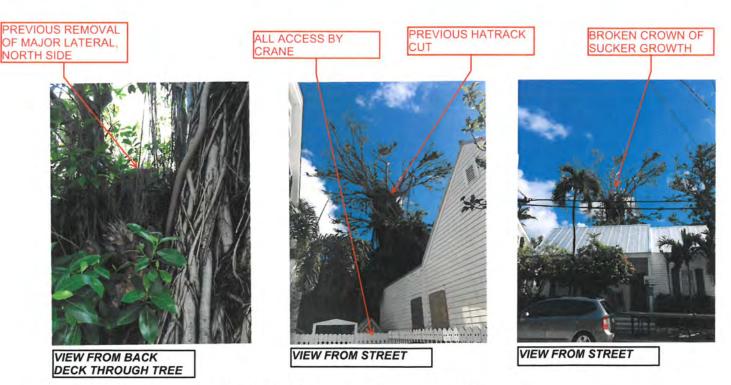

Tree Species: Strangler Fig (Ficus aurea)

Diameter: 118"

Location: 50% (back yard tree, impacts several yards)

Species: 100% (on protected tree list)

Condition: 30% (poor, canopy damaged by hurricane and previous large

cuts, primarily roots and sucker growth left)

Total Average Value = 60%

Value x Diameter = 70 replacement caliper inches