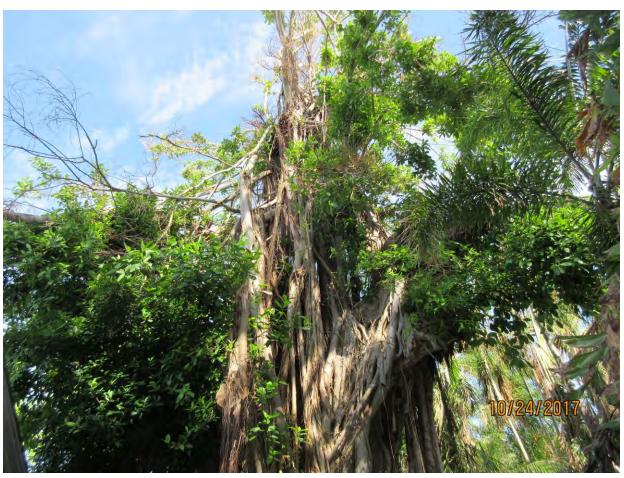

Tree Species: Strangler Fig (Ficus aurea)

Diameter: 118"

Location: 50% (back yard tree, impacts several yards)

Species: 100% (on protected tree list)

Condition: 30% (poor, canopy damaged by hurricane and previous large

cuts, primarily roots and sucker growth left)

Total Average Value = 60%

Value x Diameter = 70 replacement caliper inches