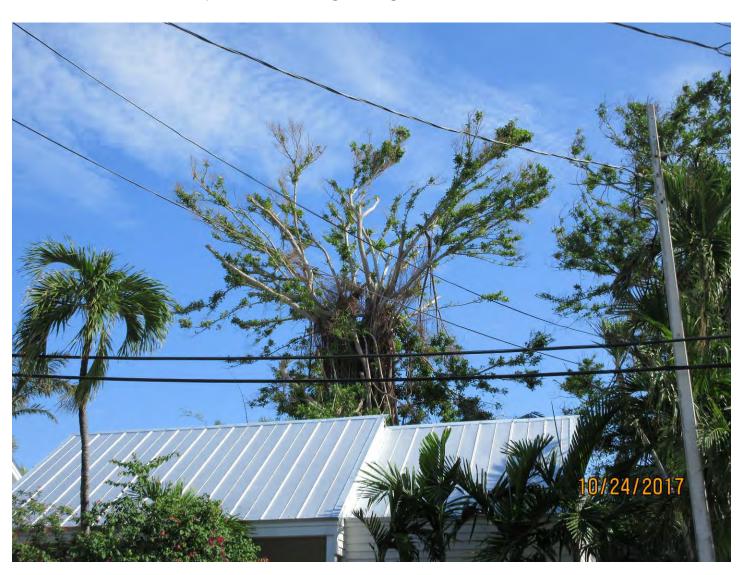

Tree Species: Strangler Fig (Ficus aurea)

Diameter: 118"

Location: 50% (back yard tree, impacts several yards)

Species: 100% (on protected tree list)

Condition: 30% (poor, canopy damaged by hurricane and previous large

cuts, primarily roots and sucker growth left)

Total Average Value = 60%

Value x Diameter = 70 replacement caliper inches