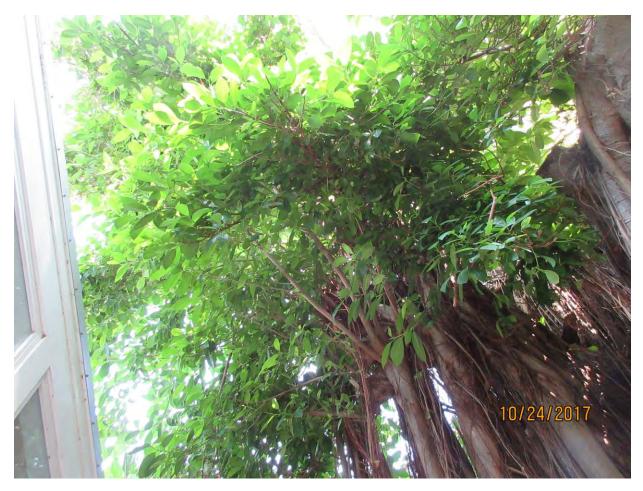

Tree Species: Strangler Fig (Ficus aurea)

Diameter: 118"

Location: 50% (back yard tree, impacts several yards)

Species: 100% (on protected tree list)

Condition: 30% (poor, canopy damaged by hurricane and previous large

cuts, primarily roots and sucker growth left)

Total Average Value = 60%

Value x Diameter = 70 replacement caliper inches