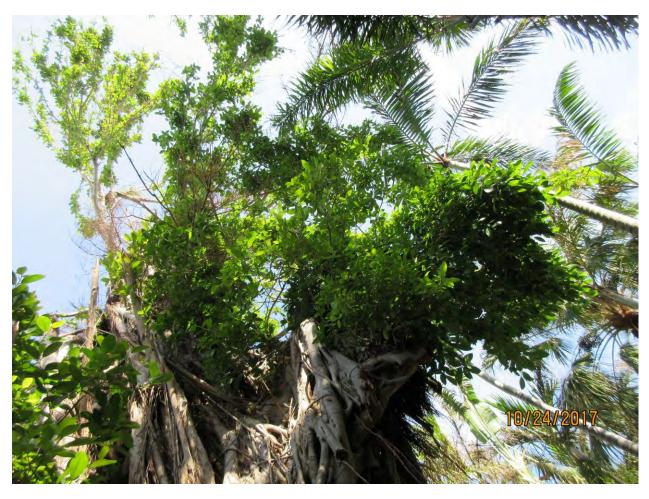

Tree Species: Strangler Fig (Ficus aurea)

Diameter: 118"

Location: 50% (back yard tree, impacts several yards)

Species: 100% (on protected tree list)

Condition: 30% (poor, canopy damaged by hurricane and previous large

cuts, primarily roots and sucker growth left)

Total Average Value = 60%

Value x Diameter = 70 replacement caliper inches