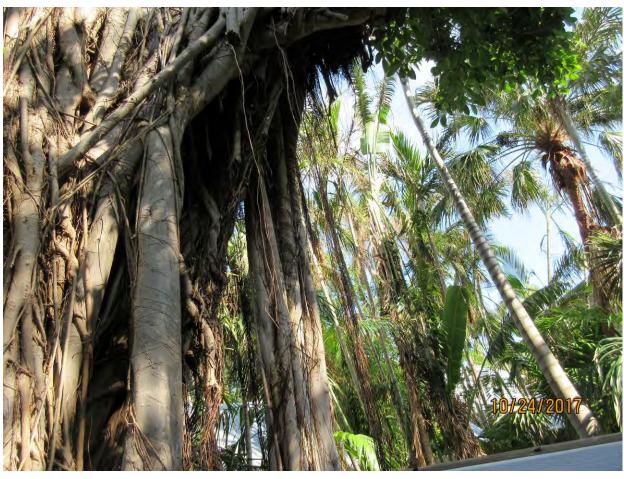

Tree Species: Strangler Fig (Ficus aurea)

Diameter: 118"

Location: 50% (back yard tree, impacts several yards)

Species: 100% (on protected tree list)

Condition: 30% (poor, canopy damaged by hurricane and previous large

cuts, primarily roots and sucker growth left)

Total Average Value = 60%

Value x Diameter = 70 replacement caliper inches