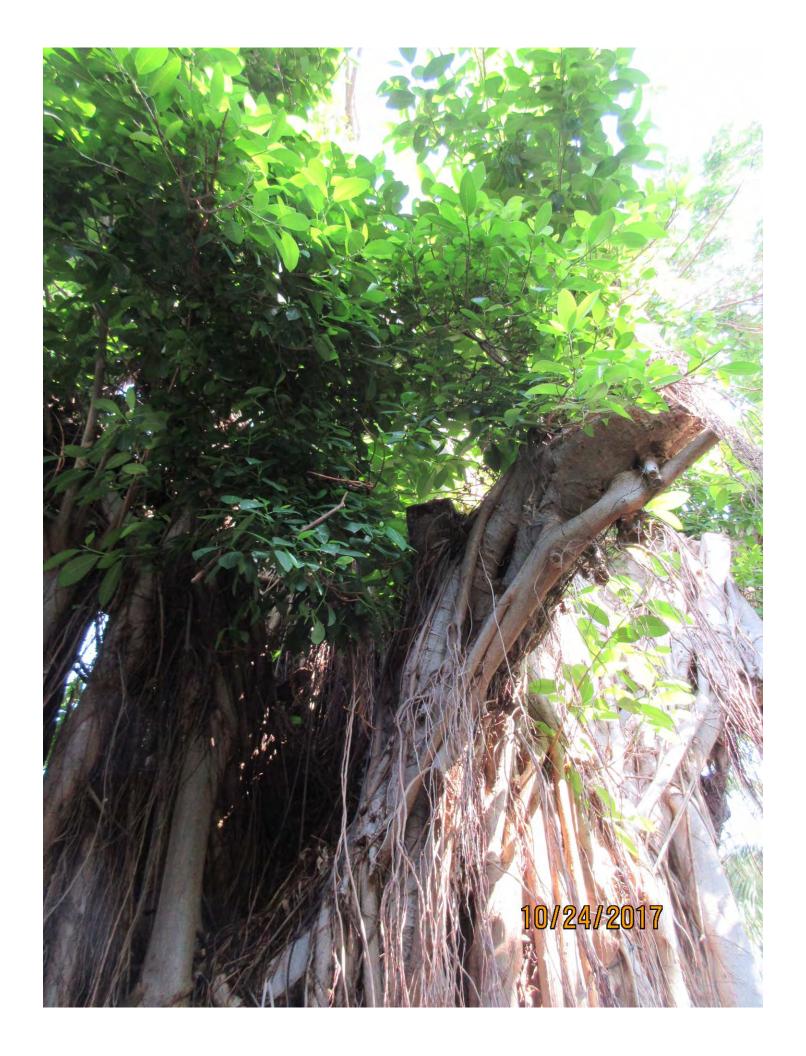

# STAFF REPORT

DATE: November 1, 2017

RE: 1527 Margaret Street (permit application # T17-8681)

FROM: Karen DeMaria, City of Key West Urban Forestry Manager

An application was received requesting the removal of **(1) Strangler Fig tree**. A site inspection was done on October 24, 2017 and documented the following:

Tree Species: Strangler Fig (Ficus aurea)

Diameter: 118"

Location: 50% (back yard tree, impacts several yards)

Species: 100% (on protected tree list)

Condition: 30% (poor, canopy damaged by hurricane and previous large

cuts, primarily roots and sucker growth left)

Total Average Value = 60%

Value x Diameter = 70 replacement caliper inches