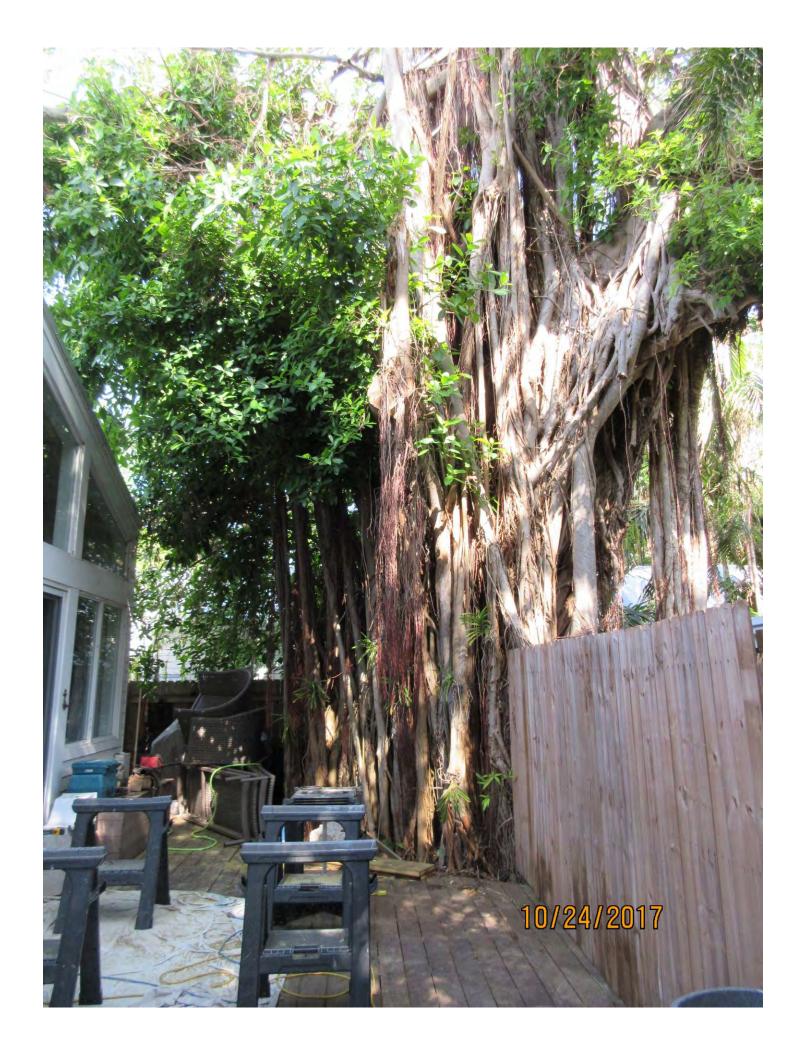

Tree Species: Strangler Fig (Ficus aurea)

Diameter: 118"

Location: 50% (back yard tree, impacts several yards)

Species: 100% (on protected tree list)

Condition: 30% (poor, canopy damaged by hurricane and previous large

cuts, primarily roots and sucker growth left)

Total Average Value = 60%

Value x Diameter = 70 replacement caliper inches