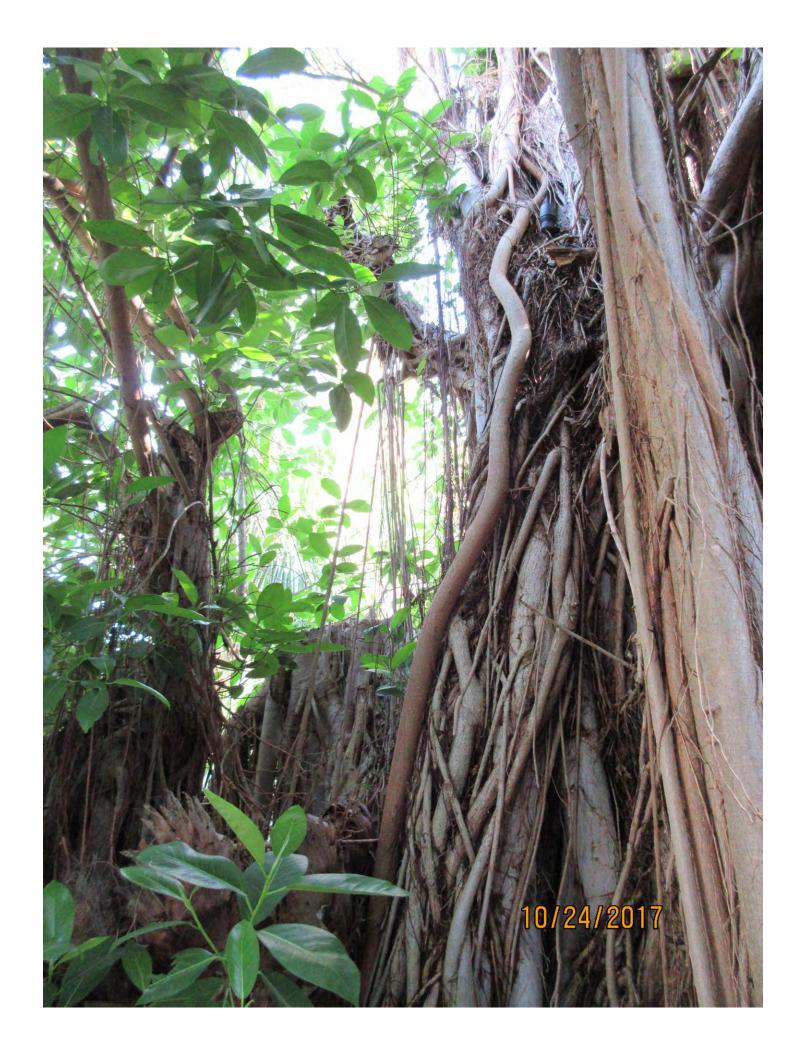

Tree Species: Strangler Fig (Ficus aurea)

Diameter: 118"

Location: 50% (back yard tree, impacts several yards)

Species: 100% (on protected tree list)

Condition: 30% (poor, canopy damaged by hurricane and previous large

cuts, primarily roots and sucker growth left)

Total Average Value = 60%

Value x Diameter = 70 replacement caliper inches