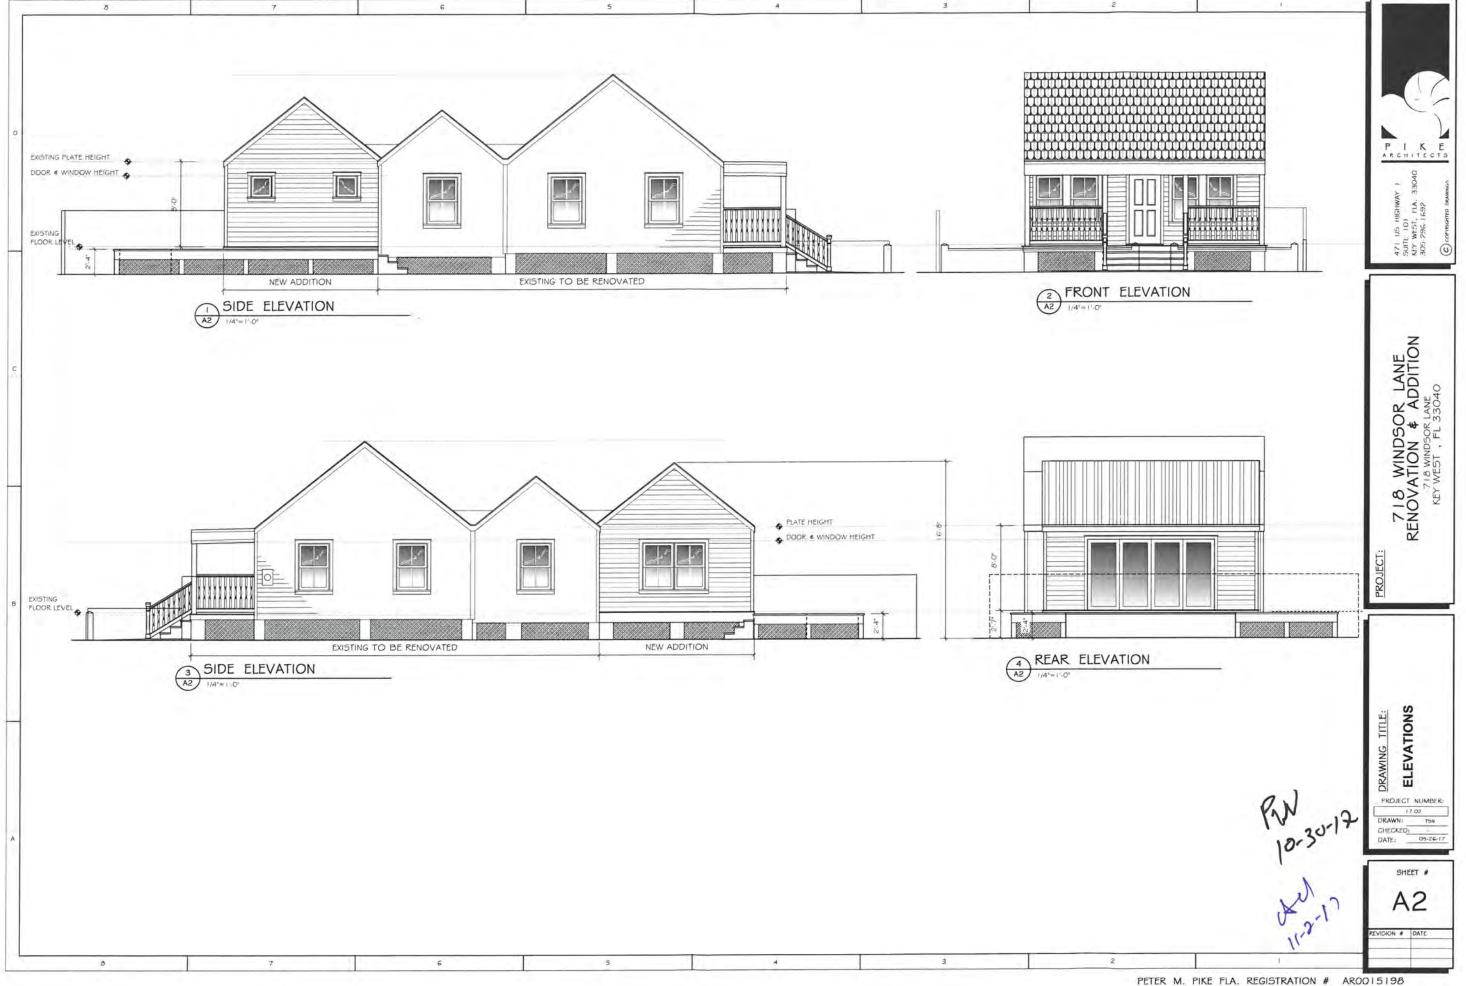

The house has a rectangular shape floor plan configuration and the original portion of the house still preserves its roof form and its full wide front porch, however, the front porch does not preserve its original wooden floors. Several alterations have occurred to the east side and rear portion of the house. Currently, the rear portion of the house exhibits a frame addition with a flat roof, which is different in width and height from the historic gable roof structure depicted in several aerial photographs found for this review.

(1) Removing buildings or structures that are important in defining the overall historic character of a district or neighborhood so that the character is diminished:

It is staff's opinion that the removal of the rear and side additions, as well as the partial demolition of the rear wall will not jeopardize the historic character of the neighborhood or the historic integrity of the house. By the contrary, removing the side addition will bring back an important character defining elevation to the historic house.

The non-historic elements to be demolished are not significant or important in defining the historic character of the site. The side addition obscures a historic and character defining elevation of the house. The rear addition, which replaced an original rear bump, was not built using the same three-dimensional footprint of the previous historic structure. Staff finds that both additions are not significant to the historic fabric or site.