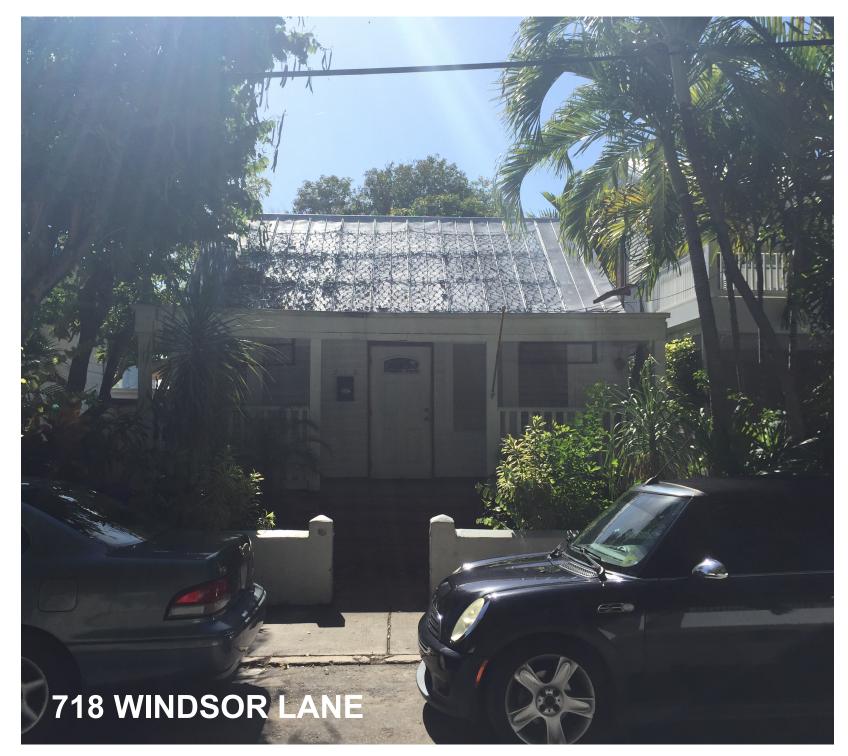

Meeting Date: November 28, 2017

**Applicant:** Pike Architects

**Application Number:** H17-03-0049

Address: #718 Windsor Lane

### **Site Facts:**

The main structure in the site is a contributing resource to the historic district. The historic house, built circa 1920 is a one-story frame vernacular structure that has been altered on its rear and side elevations. The house sits second to the west corner of Windsor and Galveston Lanes.

The house has a rectangular shape floor plan configuration and the original portion of the house still preserves its roof form and its full wide front porch, however, the front porch does not preserve its original wooden floors. Several alterations have occurred to the east side and rear portion of the house. Currently, the rear portion of the house exhibits a frame addition with a flat roof, which is different in width and height from the historic gable roof structure depicted in several aerial photographs found for this review.