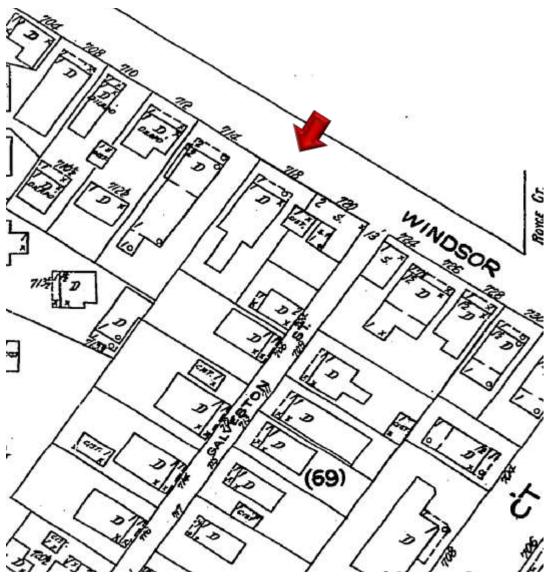

Meeting Date: November 28, 2017

**Applicant:** Pike Architects

**Application Number:** H17-03-0049

Address: #718 Windsor Lane

### **Site Facts:**

The main structure in the site is a contributing resource to the historic district. The historic house, built circa 1920 is a one-story frame vernacular structure that has been altered on its rear and side elevations. The house sits second to the west corner of Windsor and Galveston Lanes.

The house has a rectangular shape floor plan configuration and the original portion of the house still preserves its roof form and its full wide front porch, however, the front porch does not preserve its original wooden floors. Several alterations have occurred to the east side and rear portion of the house. Currently, the rear portion of the house exhibits a frame addition with a flat roof, which is different in width and height from the historic gable roof structure depicted in several aerial photographs found for this review.