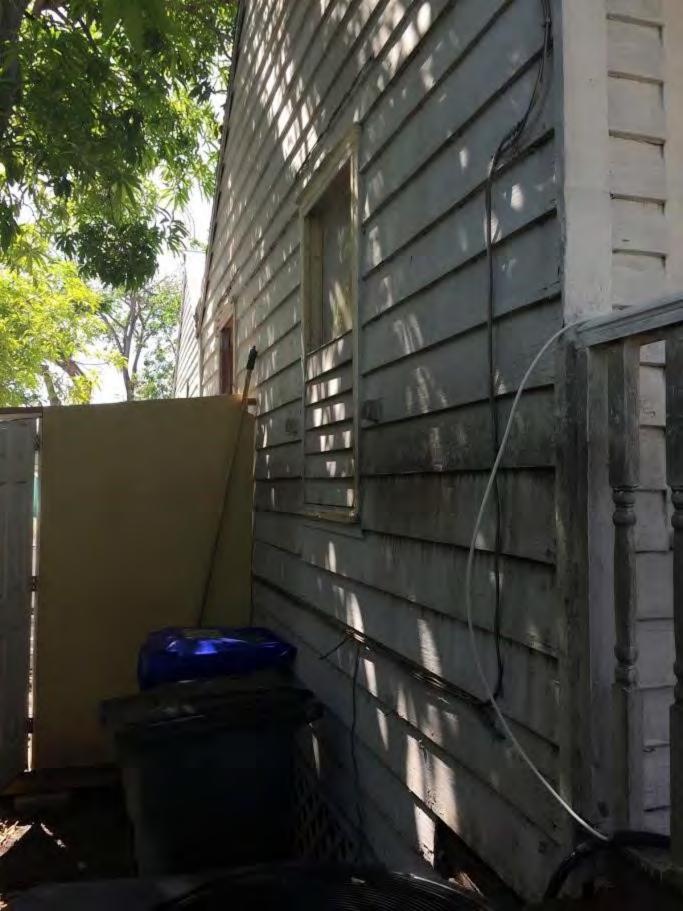

The house has a rectangular shape floor plan configuration and the original portion of the house still preserves its roof form and its full wide front porch, however, the front porch does not preserve its original wooden floors. Several alterations have occurred to the east side and rear portion of the house. Currently, the rear portion of the house exhibits a frame addition with a flat roof, which is different in width and height from the historic gable roof structure depicted in several aerial photographs found for this review.

### **Staff Analysis:**

The plan includes the removal of a non-historic side addition. The design also proposes the demolition of the rear portion of the house and partial demolition of rear wall. After reviewing available aerial photographs and visiting the house, it is staff's opinion that the rear wall and rear portion of the house, all have non-historic structural and components. Since the elements proposed to be demolished are non-historic, this review is based on section 102-218 (b), which requires the following criteria for demolitions: The historic architectural review commission shall not issue permits that would result in:

The non-historic elements to be demolished are not significant or important in defining the historic character of the site. The side addition obscures a historic and character defining elevation of the house. The rear addition, which replaced an original rear bump, was not built using the same three-dimensional footprint of the previous historic structure. Staff finds that both additions are not significant to the historic fabric or site.