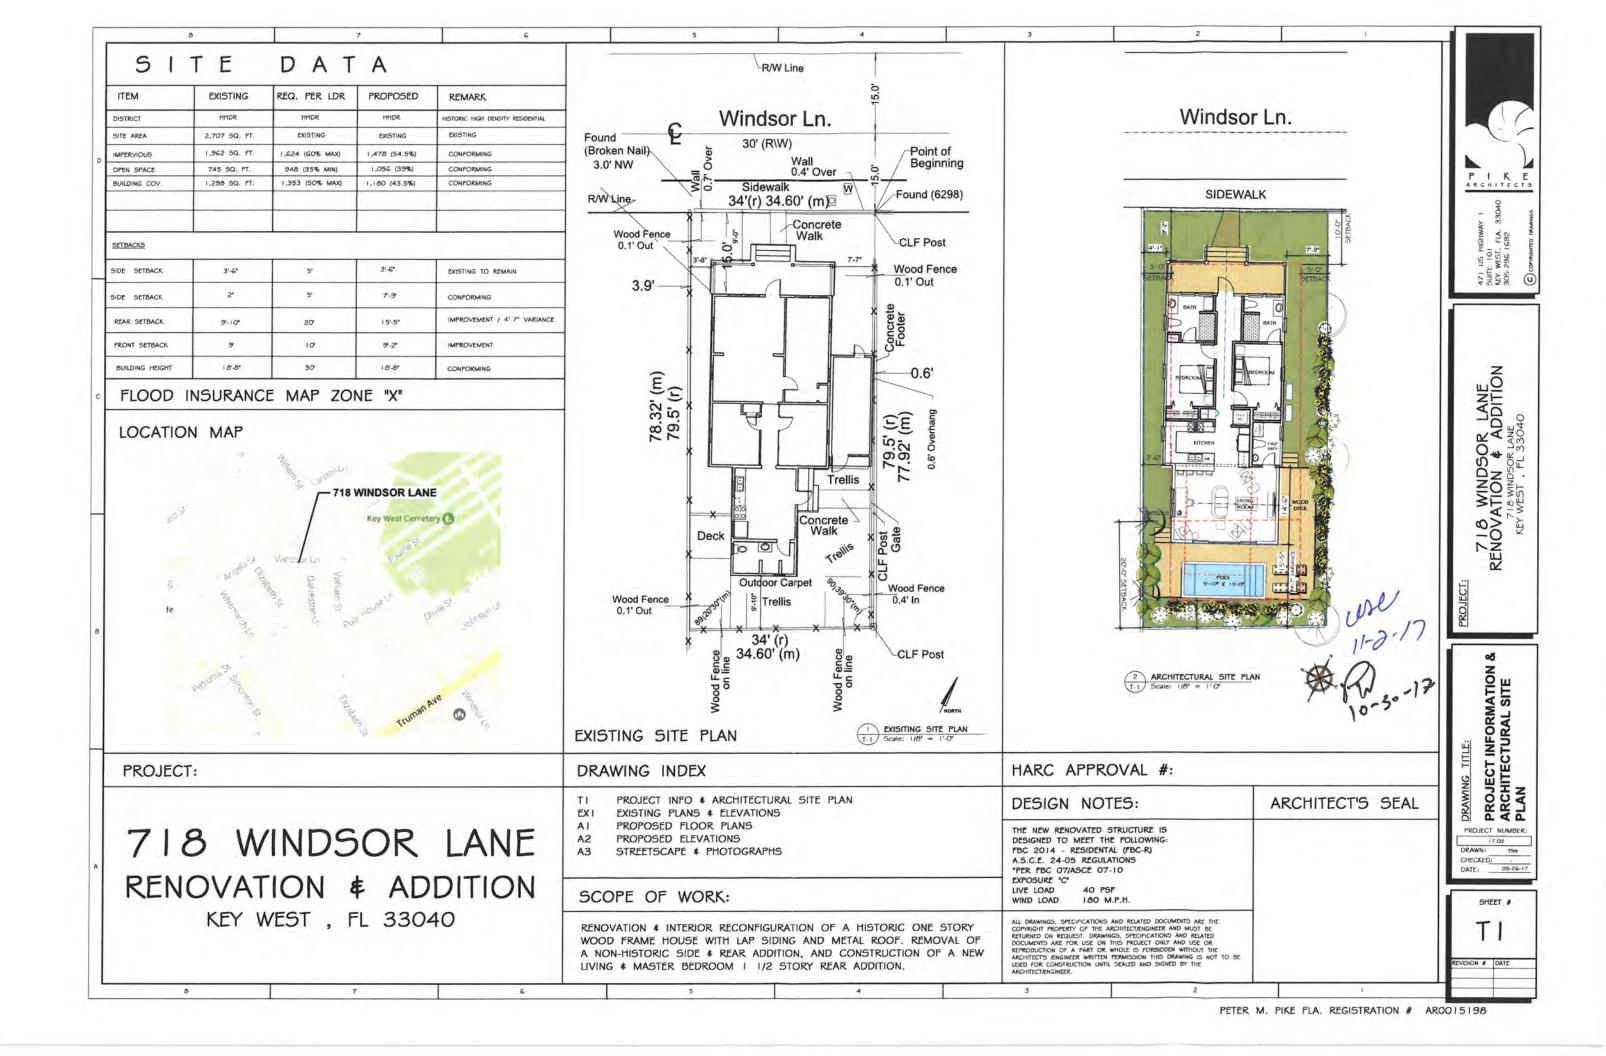

### **Site Facts:**

The main structure in the site is a contributing resource to the historic district. The historic house, built circa 1920 is a one-story frame vernacular structure that has been altered on its rear and side elevations. The house sits second to the west corner of Windsor and Galveston Lanes.

The house has a rectangular shape floor plan configuration and the original portion of the house still preserves its roof form and its full wide front porch, however, the front porch does not preserve its original wooden floors. Several alterations have occurred to the east side and rear portion of the house. Currently, the rear portion of the house exhibits a frame addition with a flat roof, which is different in width and height from the historic gable roof structure depicted in several aerial photographs found for this review.

Staff has not been able to find approvals for the construction of the side or rear additions other than in 2005 a building permit was released for the improvements to the kitchen and bathroom "in the same footprint"- which are located on the rear addition of the house. Between the periods from 2001 through 2017, there has been no Certificate of Appropriateness issued for this address.

In October 19, 2017, the Planning Board approved a variance for rear yard setbacks, as the new design proposes extending the existing nonconformity or the rear portion of the house.