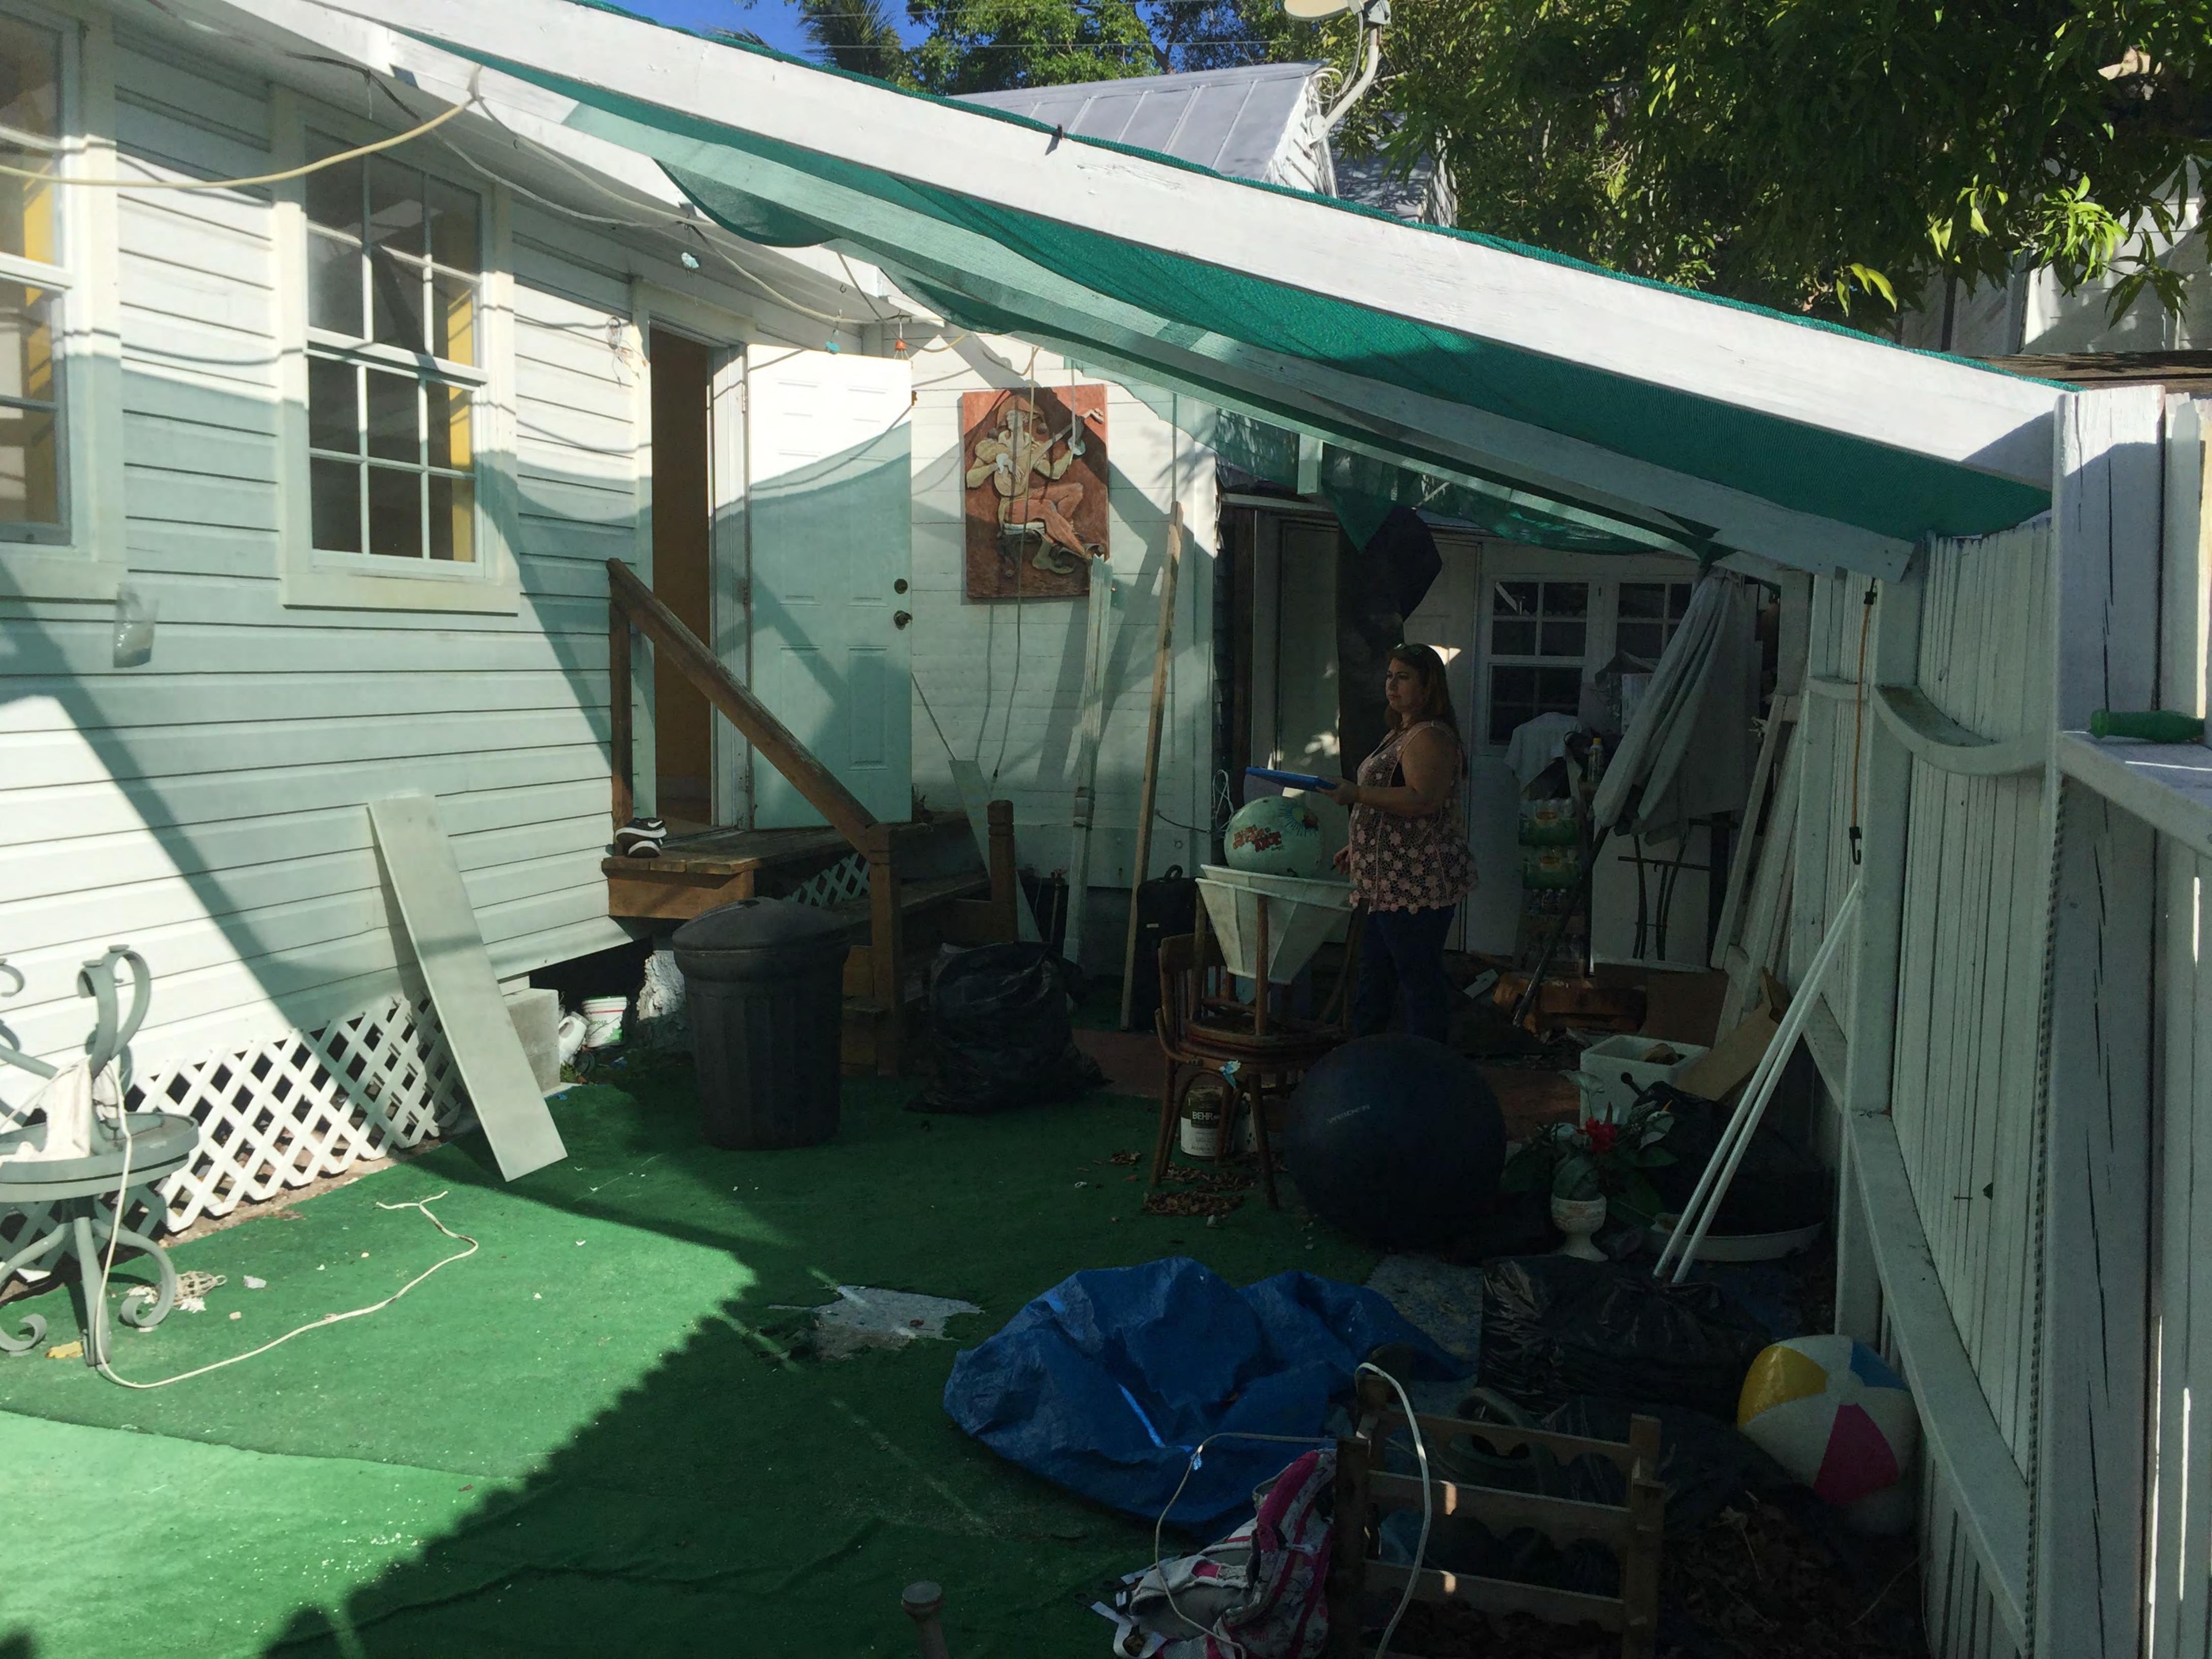

### **Site Facts:**

The main structure in the site is a contributing resource to the historic district. The historic house, built circa 1920 is a one-story frame vernacular structure that has been altered on its rear and side elevations. The house sits second to the west corner of Windsor and Galveston Lanes.

The house has a rectangular shape floor plan configuration and the original portion of the house still preserves its roof form and its full wide front porch, however, the front porch does not preserve its original wooden floors. Several alterations have occurred to the east side and rear portion of the house. Currently, the rear portion of the house exhibits a frame addition with a flat roof, which is different in width and height from the historic gable roof structure depicted in several aerial photographs found for this review.