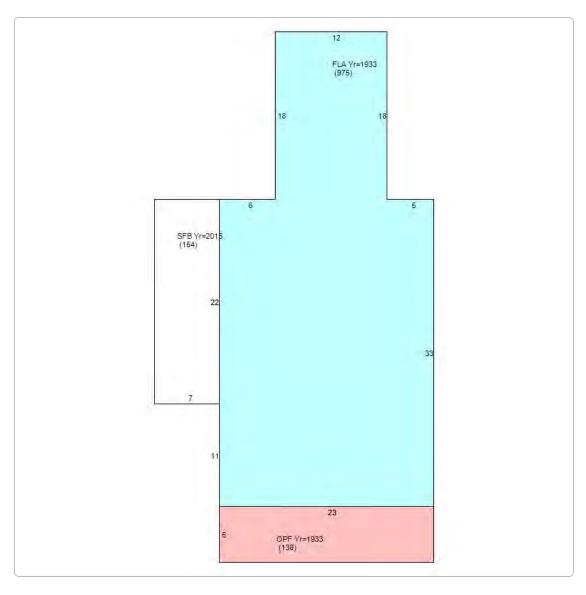

The house has a rectangular shape floor plan configuration and the original portion of the house still preserves its roof form and its full wide front porch, however, the front porch does not preserve its original wooden floors. Several alterations have occurred to the east side and rear portion of the house. Currently, the rear portion of the house exhibits a frame addition with a flat roof, which is different in width and height from the historic gable roof structure depicted in several aerial photographs found for this review.

The non-historic elements to be demolished are not significant or important in defining the historic character of the site. The side addition obscures a historic and character defining elevation of the house. The rear addition, which replaced an original rear bump, was not built using the same three-dimensional footprint of the previous historic structure. Staff finds that both additions are not significant to the historic fabric or site.