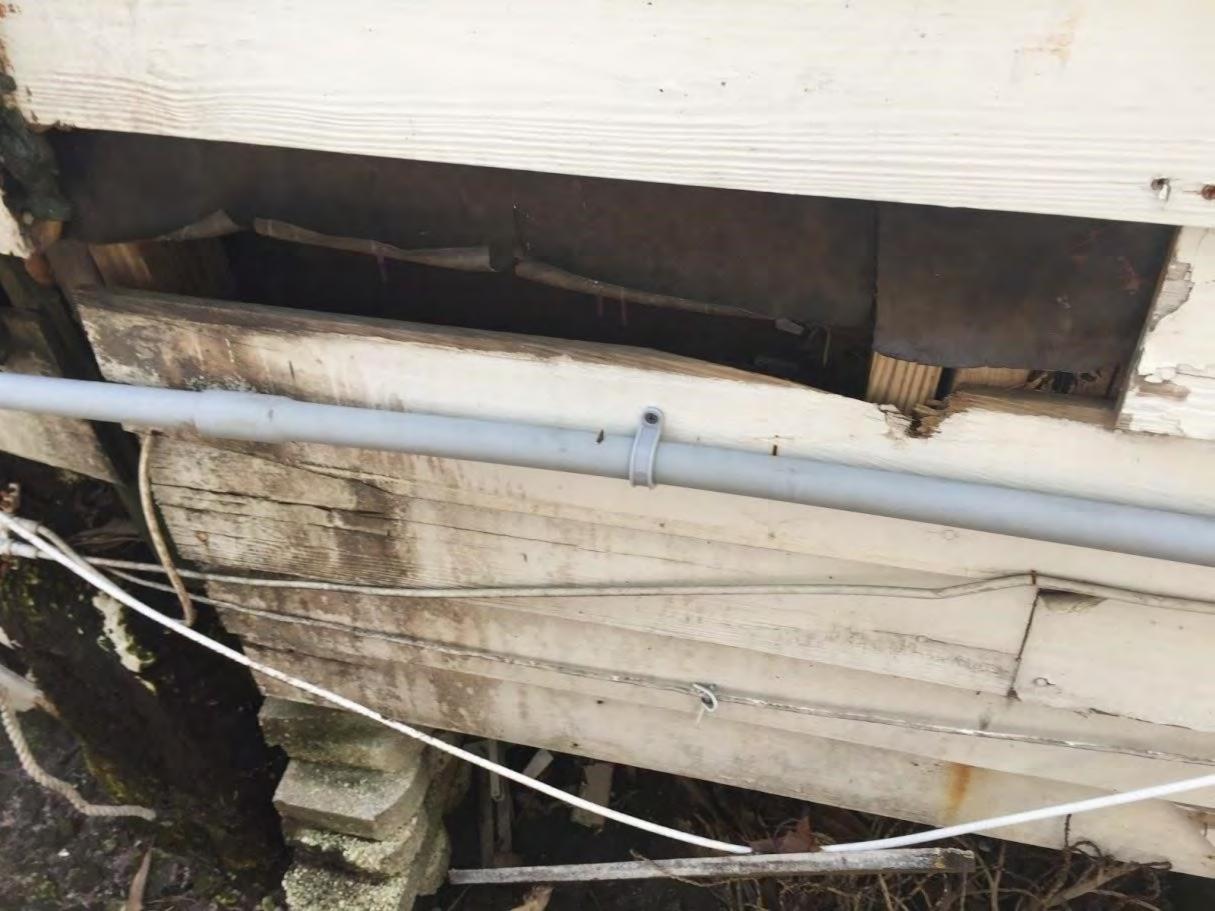

The house has a rectangular shape floor plan configuration and the original portion of the house still preserves its roof form and its full wide front porch, however, the front porch does not preserve its original wooden floors. Several alterations have occurred to the east side and rear portion of the house. Currently, the rear portion of the house exhibits a frame addition with a flat roof, which is different in width and height from the historic gable roof structure depicted in several aerial photographs found for this review.

Staff has not been able to find approvals for the construction of the side or rear additions other than in 2005 a building permit was released for the improvements to the kitchen and bathroom "in the same footprint"- which are located on the rear addition of the house. Between the periods from 2001 through 2017, there has been no Certificate of Appropriateness issued for this address.

### **Staff Analysis:**

The plan includes the removal of a non-historic side addition. The design also proposes the demolition of the rear portion of the house and partial demolition of rear wall. After reviewing available aerial photographs and visiting the house, it is staff's opinion that the rear wall and rear portion of the house, all have non-historic structural and components. Since the elements proposed to be demolished are non-historic, this review is based on section 102-218 (b), which requires the following criteria for demolitions: The historic architectural review commission shall not issue permits that would result in:

The non-historic elements to be demolished are not significant or important in defining the historic character of the site. The side addition obscures a historic and character defining elevation of the house. The rear addition, which replaced an original rear bump, was not built using the same three-dimensional footprint of the previous historic structure. Staff finds that both additions are not significant to the historic fabric or site.