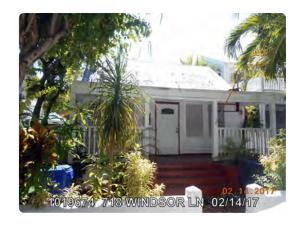

### **Site Facts:**

The main structure in the site is a contributing resource to the historic district. The historic house, built circa 1920 is a one-story frame vernacular structure that has been altered on its rear and side elevations. The house sits second to the west corner of Windsor and Galveston Lanes.

The house has a rectangular shape floor plan configuration and the original portion of the house still preserves its roof form and its full wide front porch, however, the front porch does not preserve its original wooden floors. Several alterations have occurred to the east side and rear portion of the house. Currently, the rear portion of the house exhibits a frame addition with a flat roof, which is different in width and height from the historic gable roof structure depicted in several aerial photographs found for this review.