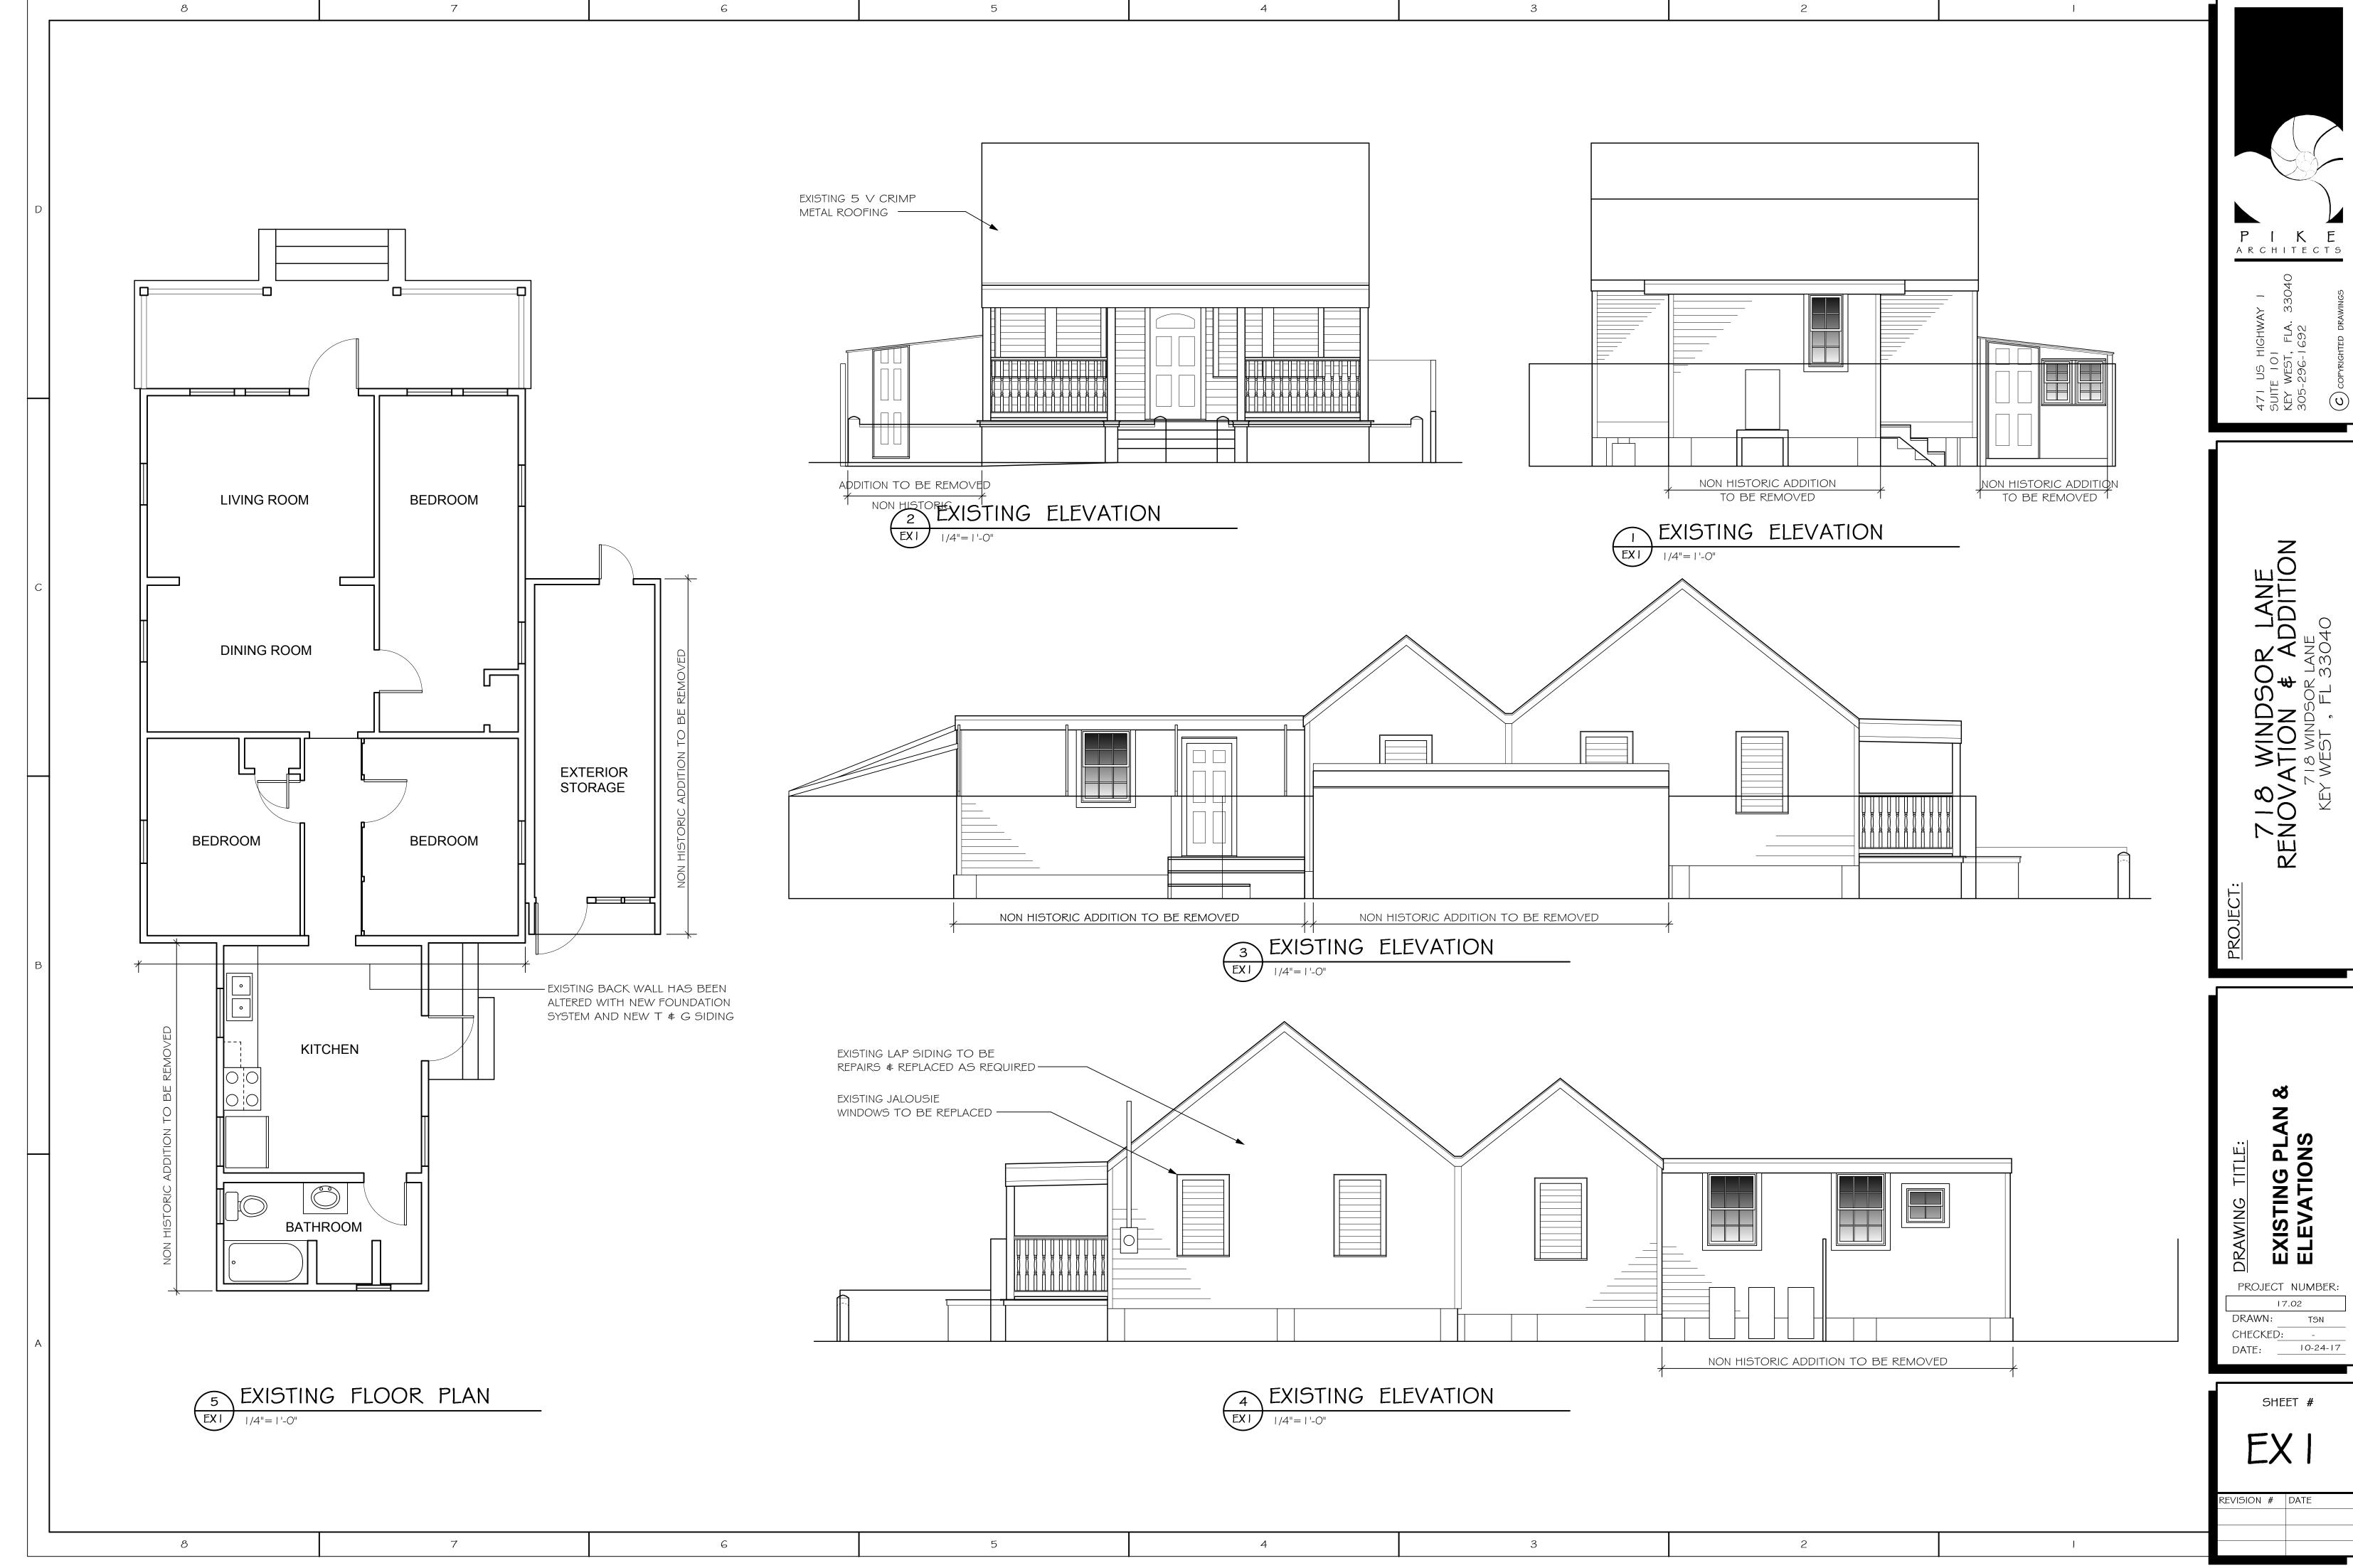

### **Description of Work:**

Demolition of rear and side additions. Partial demolition of rear wall of main house.

### **Site Facts:**

The main structure in the site is a contributing resource to the historic district. The historic house, built circa 1920 is a one-story frame vernacular structure that has been altered on its rear and side elevations. The house sits second to the west corner of Windsor and Galveston Lanes.

The house has a rectangular shape floor plan configuration and the original portion of the house still preserves its roof form and its full wide front porch, however, the front porch does not preserve its original wooden floors. Several alterations have occurred to the east side and rear portion of the house. Currently, the rear portion of the house exhibits a frame addition with a flat roof, which is different in width and height from the historic gable roof structure depicted in several aerial photographs found for this review.

Staff has not been able to find approvals for the construction of the side or rear additions other than in 2005 a building permit was released for the improvements to the kitchen and bathroom "in the same footprint"- which are located on the rear addition of the house. Between the periods from 2001 through 2017, there has been no Certificate of Appropriateness issued for this address.

(1) Removing buildings or structures that are important in defining the overall historic character of a district or neighborhood so that the character is diminished:

It is staff's opinion that the removal of the rear and side additions, as well as the partial demolition of the rear wall will not jeopardize the historic character of the neighborhood or the historic integrity of the house. By the contrary, removing the side addition will bring back an important character defining elevation to the historic house.

The non-historic elements to be demolished are not significant or important in defining the historic character of the site. The side addition obscures a historic and character defining elevation of the house. The rear addition, which replaced an original rear bump, was not built using the same three-dimensional footprint of the previous historic structure. Staff finds that both additions are not significant to the historic fabric or site.