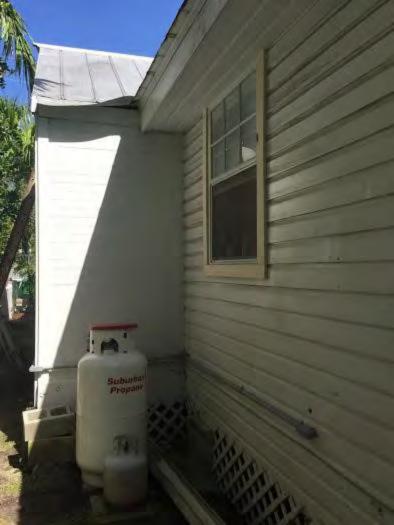

### **Site Facts:**

The main structure in the site is a contributing resource to the historic district. The historic house, built circa 1920 is a one-story frame vernacular structure that has been altered on its rear and side elevations. The house sits second to the west corner of Windsor and Galveston Lanes.

The house has a rectangular shape floor plan configuration and the original portion of the house still preserves its roof form and its full wide front porch, however, the front porch does not preserve its original wooden floors. Several alterations have occurred to the east side and rear portion of the house. Currently, the rear portion of the house exhibits a frame addition with a flat roof, which is different in width and height from the historic gable roof structure depicted in several aerial photographs found for this review.