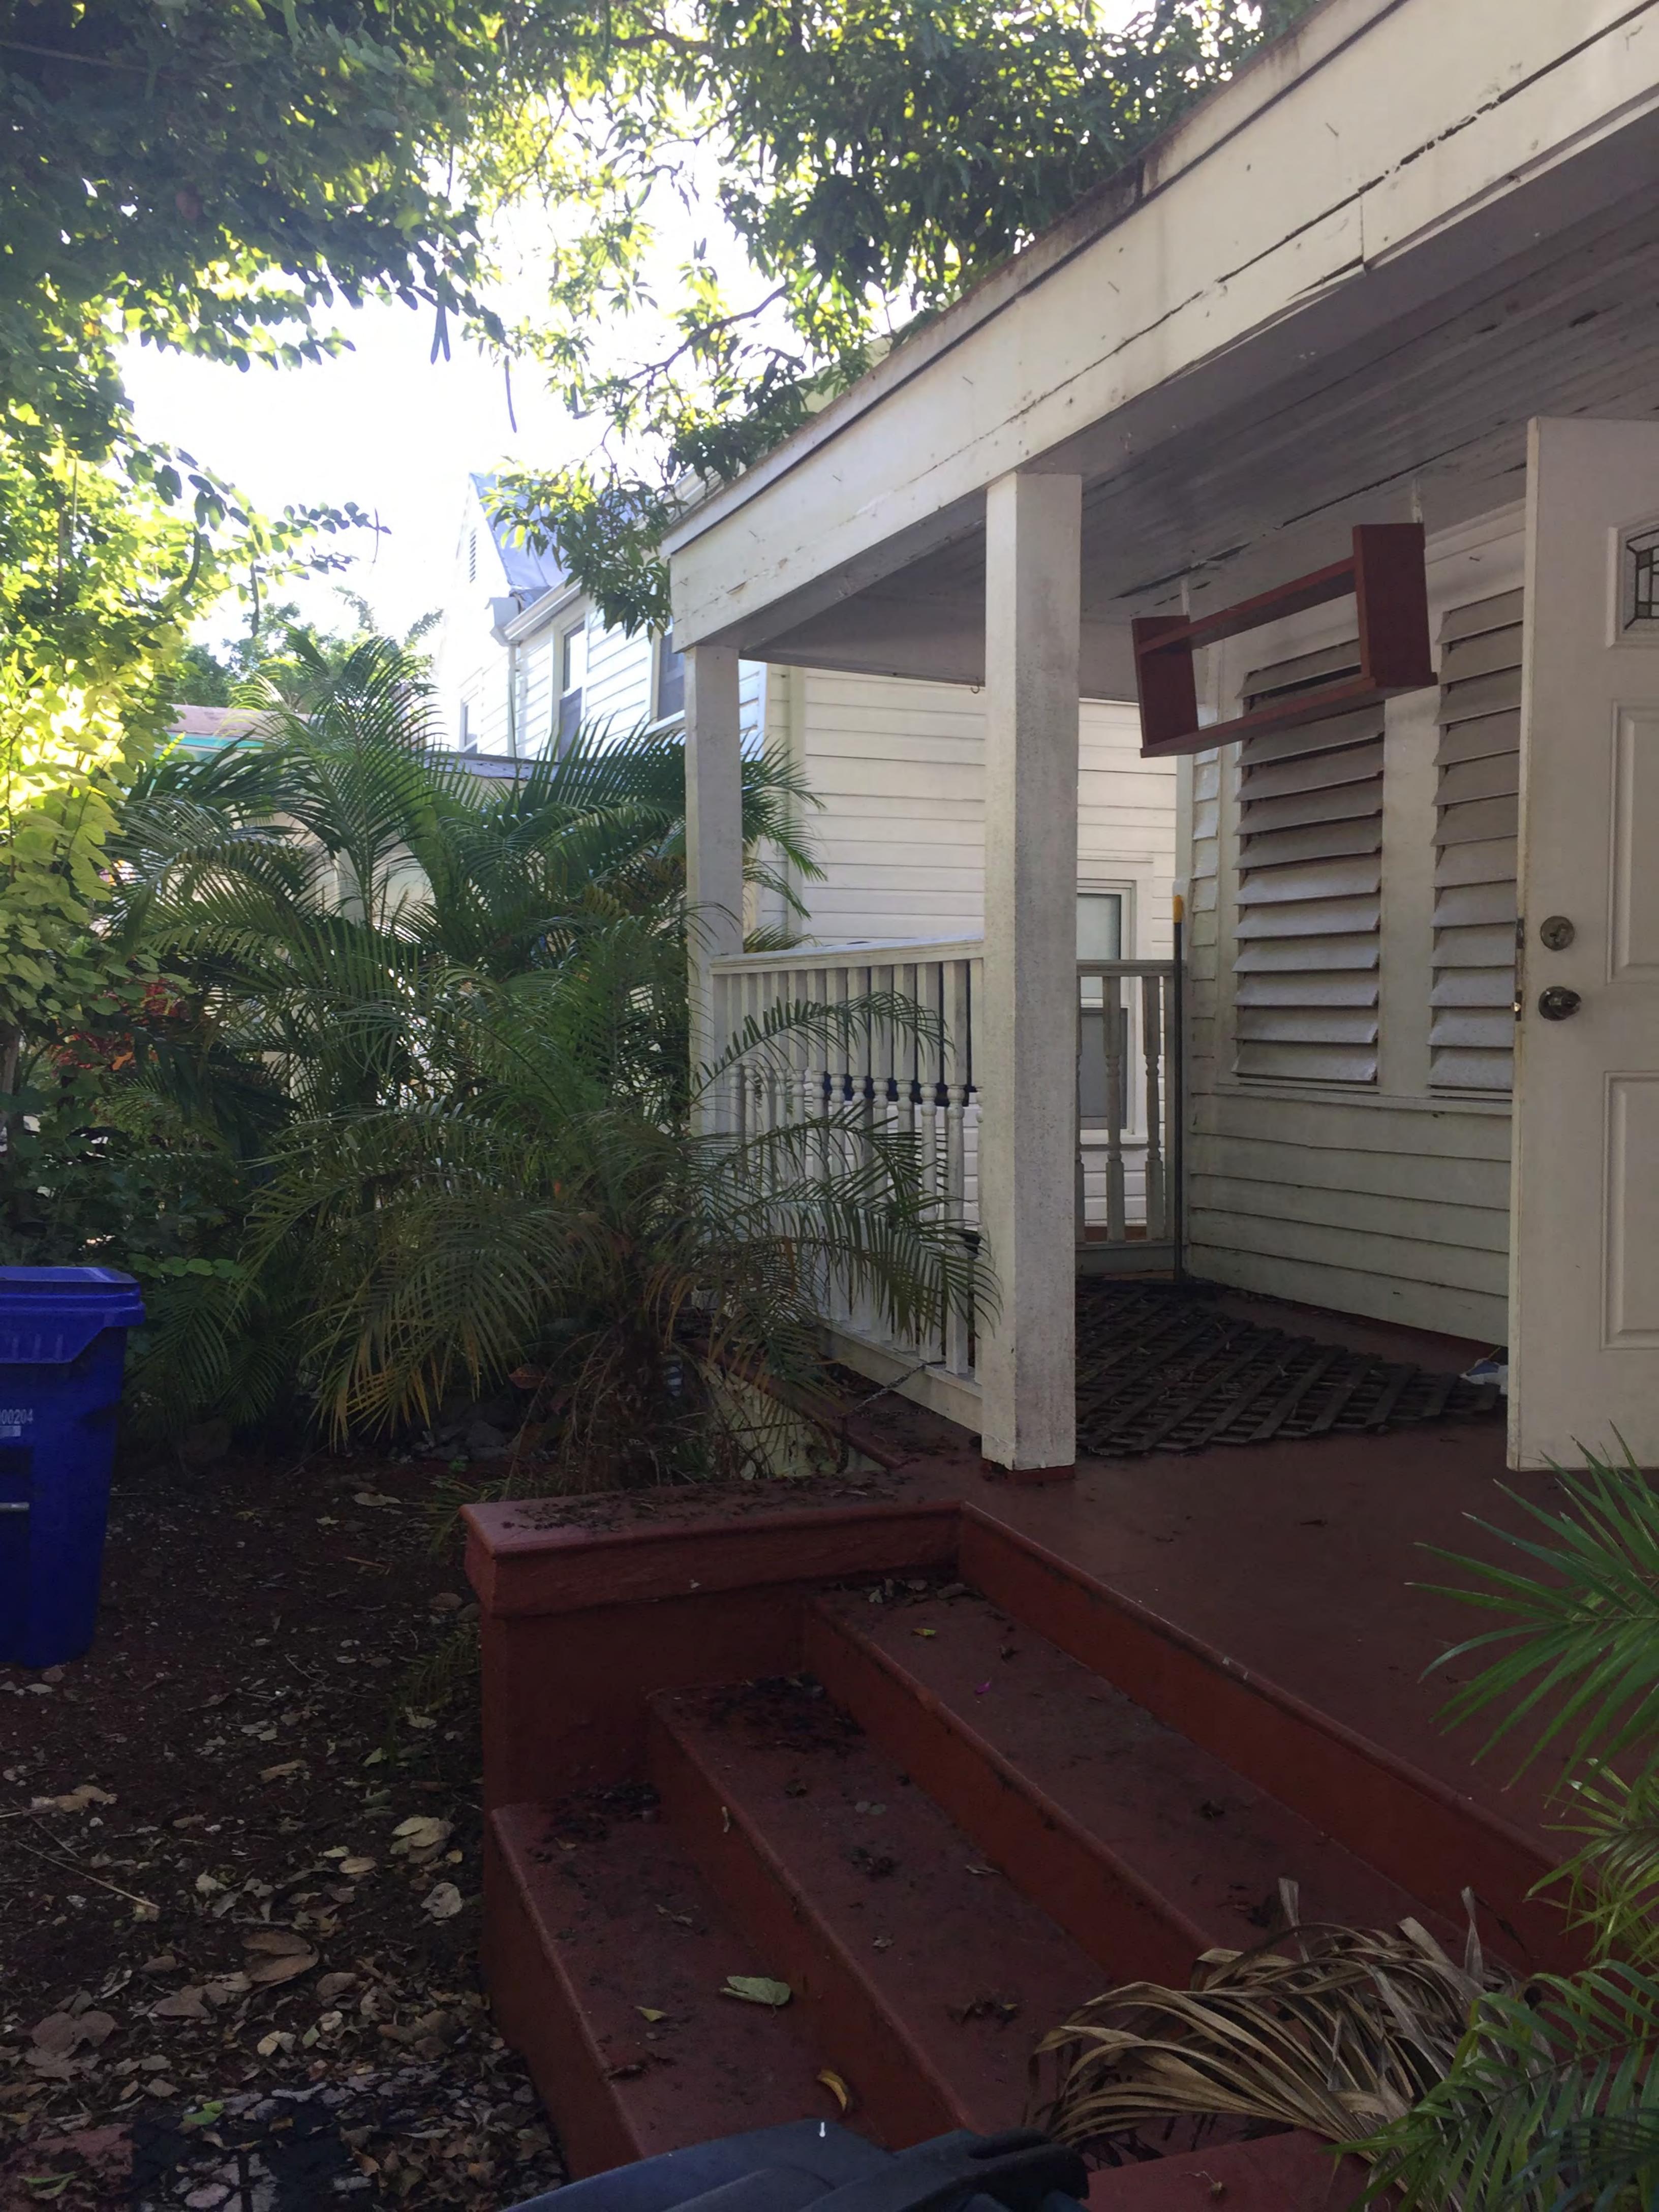

The house has a rectangular shape floor plan configuration and the original portion of the house still preserves its roof form and its full wide front porch, however, the front porch does not preserve its original wooden floors. Several alterations have occurred to the east side and rear portion of the house. Currently, the rear portion of the house exhibits a frame addition with a flat roof, which is different in width and height from the historic gable roof structure depicted in several aerial photographs found for this review.

The non-historic elements to be demolished are not significant or important in defining the historic character of the site. The side addition obscures a historic and character defining elevation of the house. The rear addition, which replaced an original rear bump, was not built using the same three-dimensional footprint of the previous historic structure. Staff finds that both additions are not significant to the historic fabric or site.