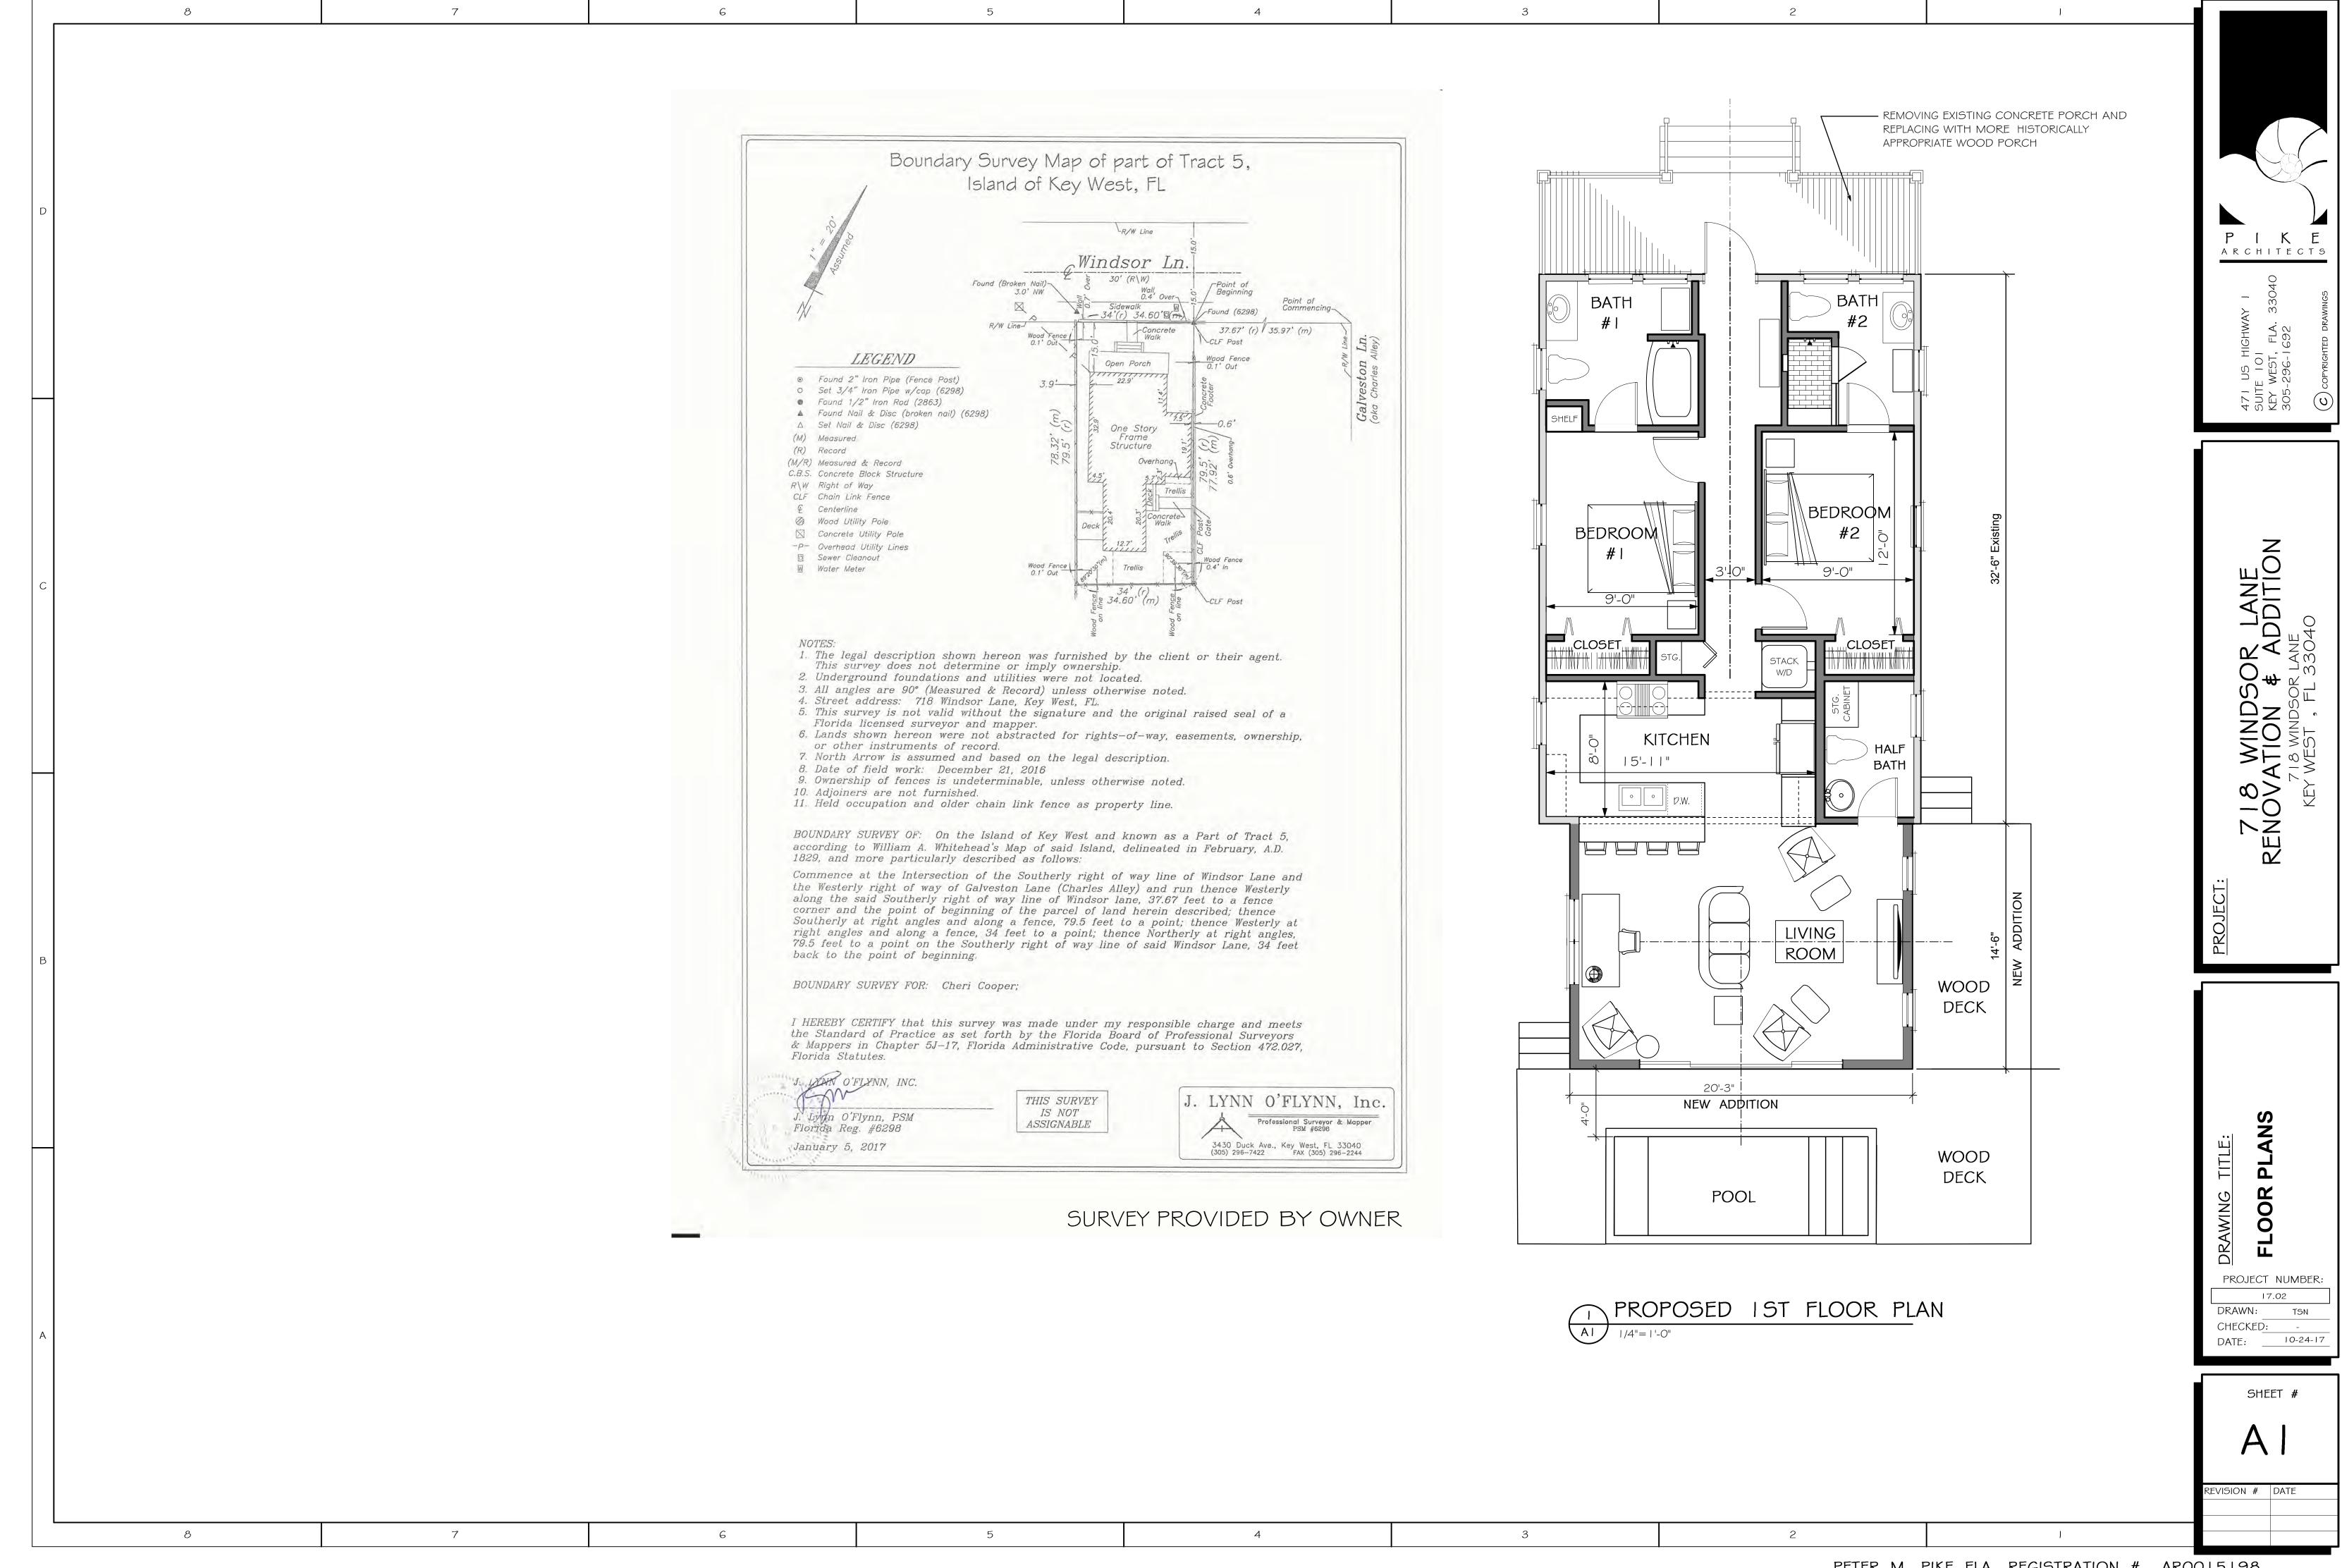

### **Site Facts:**

The main structure in the site is a contributing resource to the historic district. The historic house, built circa 1920 is a one-story frame vernacular structure that has been altered on its rear and side elevations. The house sits second to the west corner of Windsor and Galveston Lanes.

In October 19, 2017, the Planning Board approved a variance for rear yard setbacks, as the new design proposes extending the existing nonconformity or the rear portion of the house.