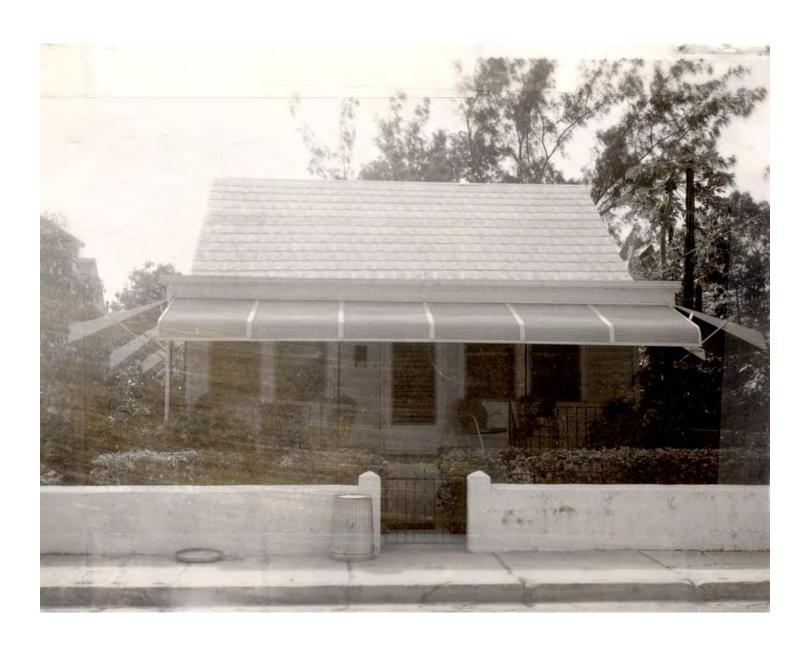

### **Site Facts:**

The main structure in the site is a contributing resource to the historic district. The historic house, built circa 1920 is a one-story frame vernacular structure that has been altered on its rear and side elevations. The house sits second to the west corner of Windsor and Galveston Lanes.

The house has a rectangular shape floor plan configuration and the original portion of the house still preserves its roof form and its full wide front porch, however, the front porch does not preserve its original wooden floors. Several alterations have occurred to the east side and rear portion of the house. Currently, the rear portion of the house exhibits a frame addition with a flat roof, which is different in width and height from the historic gable roof structure depicted in several aerial photographs found for this review.

### **Staff Analysis:**

The plan includes the removal of a non-historic side addition. The design also proposes the demolition of the rear portion of the house and partial demolition of rear wall. After reviewing available aerial photographs and visiting the house, it is staff's opinion that the rear wall and rear portion of the house, all have non-historic structural and components. Since the elements proposed to be demolished are non-historic, this review is based on section 102-218 (b), which requires the following criteria for demolitions: The historic architectural review commission shall not issue permits that would result in: