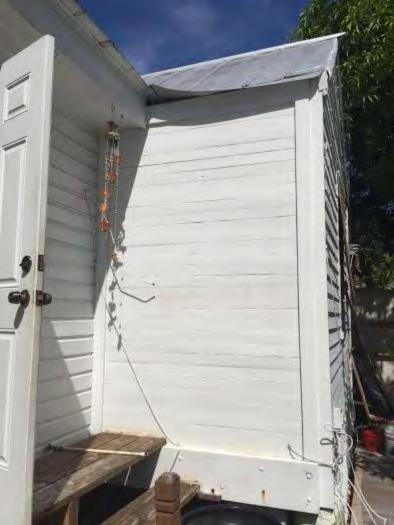

The house has a rectangular shape floor plan configuration and the original portion of the house still preserves its roof form and its full wide front porch, however, the front porch does not preserve its original wooden floors. Several alterations have occurred to the east side and rear portion of the house. Currently, the rear portion of the house exhibits a frame addition with a flat roof, which is different in width and height from the historic gable roof structure depicted in several aerial photographs found for this review.

The non-historic elements to be demolished are not significant or important in defining the historic character of the site. The side addition obscures a historic and character defining elevation of the house. The rear addition, which replaced an original rear bump, was not built using the same three-dimensional footprint of the previous historic structure. Staff finds that both additions are not significant to the historic fabric or site.