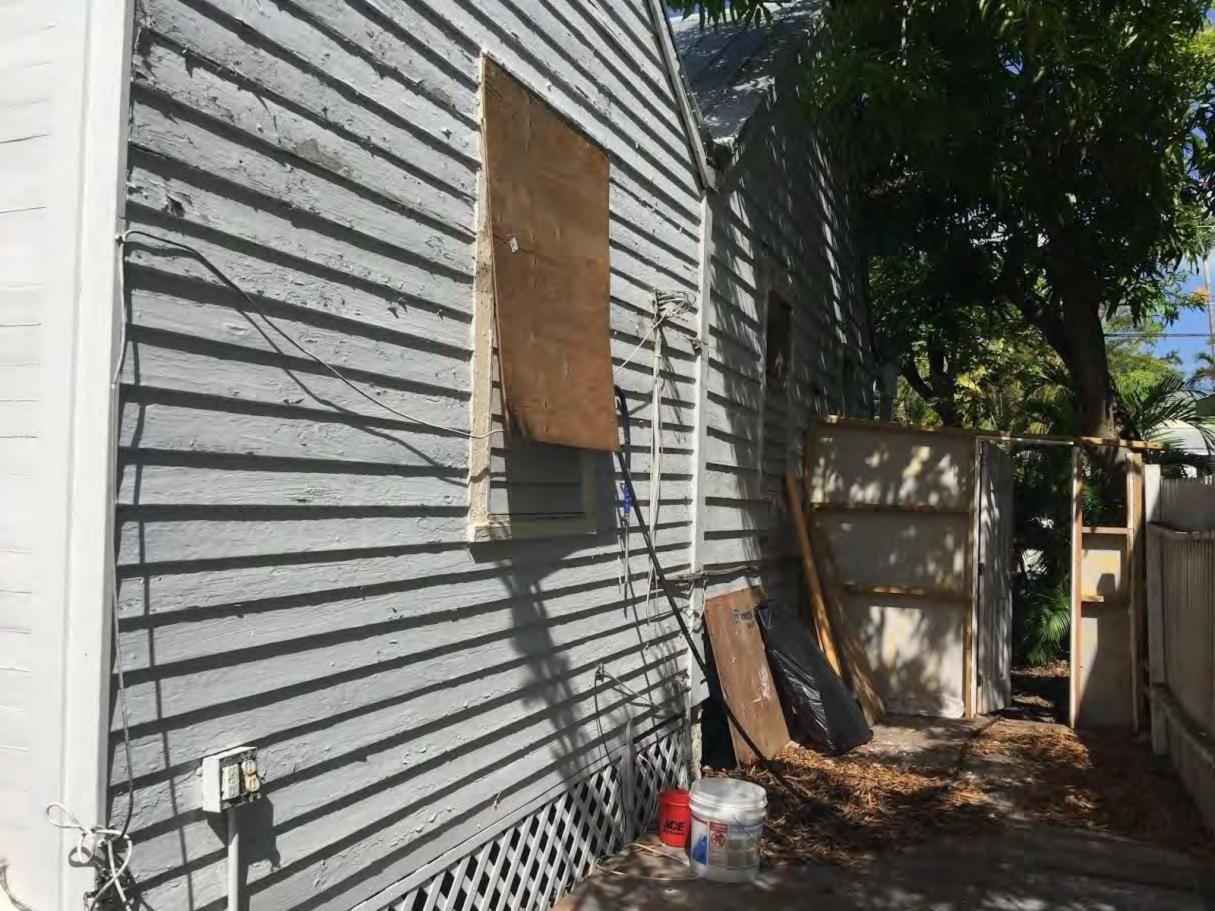

### **Description of Work:**

Demolition of rear and side additions. Partial demolition of rear wall of main house.

The house has a rectangular shape floor plan configuration and the original portion of the house still preserves its roof form and its full wide front porch, however, the front porch does not preserve its original wooden floors. Several alterations have occurred to the east side and rear portion of the house. Currently, the rear portion of the house exhibits a frame addition with a flat roof, which is different in width and height from the historic gable roof structure depicted in several aerial photographs found for this review.

### **Staff Analysis:**

The plan includes the removal of a non-historic side addition. The design also proposes the demolition of the rear portion of the house and partial demolition of rear wall. After reviewing available aerial photographs and visiting the house, it is staff's opinion that the rear wall and rear portion of the house, all have non-historic structural and components. Since the elements proposed to be demolished are non-historic, this review is based on section 102-218 (b), which requires the following criteria for demolitions: The historic architectural review commission shall not issue permits that would result in:

The non-historic elements to be demolished are not significant or important in defining the historic character of the site. The side addition obscures a historic and character defining elevation of the house. The rear addition, which replaced an original rear bump, was not built using the same three-dimensional footprint of the previous historic structure. Staff finds that both additions are not significant to the historic fabric or site.