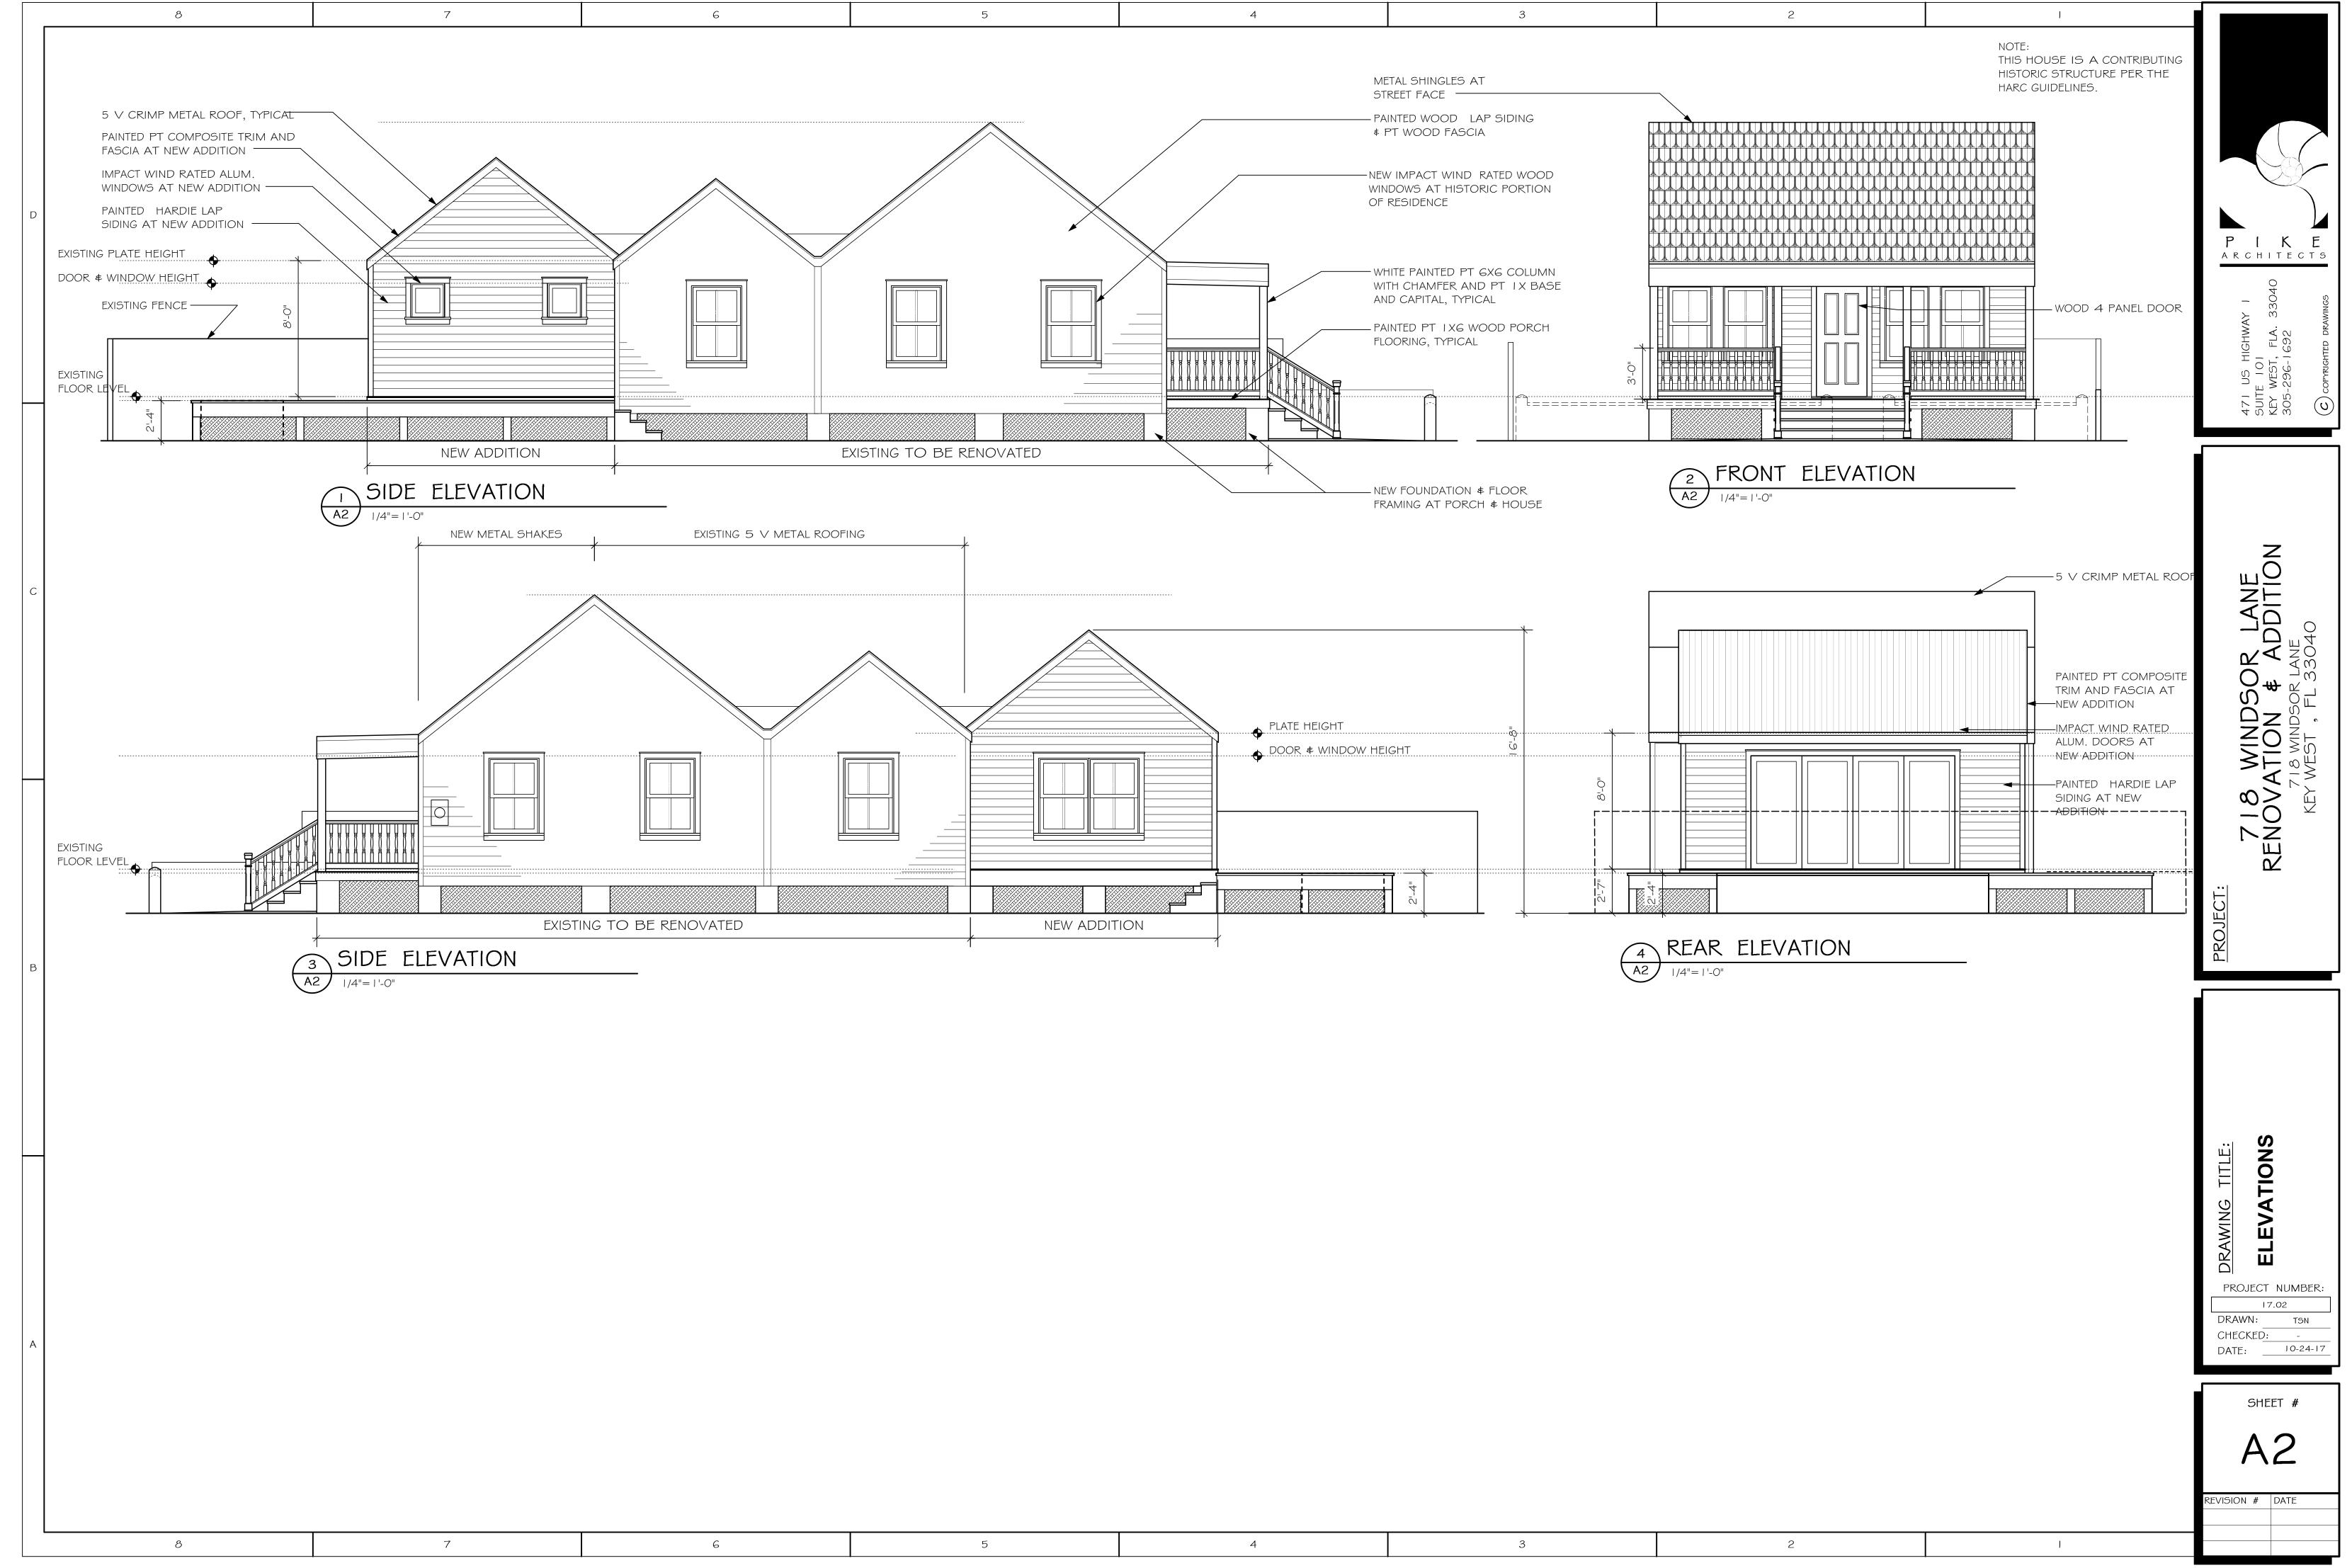

The house has a rectangular shape floor plan configuration and the original portion of the house still preserves its roof form and its full wide front porch, however, the front porch does not preserve its original wooden floors. Several alterations have occurred to the east side and rear portion of the house. Currently, the rear portion of the house exhibits a frame addition with a flat roof, which is different in width and height from the historic gable roof structure depicted in several aerial photographs found for this review.

(1) Removing buildings or structures that are important in defining the overall historic character of a district or neighborhood so that the character is diminished:

It is staff's opinion that the removal of the rear and side additions, as well as the partial demolition of the rear wall will not jeopardize the historic character of the neighborhood or the historic integrity of the house. By the contrary, removing the side addition will bring back an important character defining elevation to the historic house.

The non-historic elements to be demolished are not significant or important in defining the historic character of the site. The side addition obscures a historic and character defining elevation of the house. The rear addition, which replaced an original rear bump, was not built using the same three-dimensional footprint of the previous historic structure. Staff finds that both additions are not significant to the historic fabric or site.