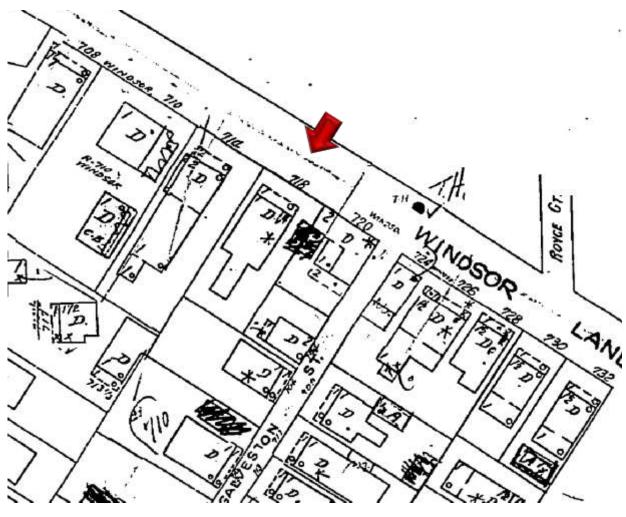

Meeting Date: November 28, 2017

**Applicant:** Pike Architects

**Application Number:** H17-03-0049

Address: #718 Windsor Lane

### **Site Facts:**

The main structure in the site is a contributing resource to the historic district. The historic house, built circa 1920 is a one-story frame vernacular structure that has been altered on its rear and side elevations. The house sits second to the west corner of Windsor and Galveston Lanes.

The house has a rectangular shape floor plan configuration and the original portion of the house still preserves its roof form and its full wide front porch, however, the front porch does not preserve its original wooden floors. Several alterations have occurred to the east side and rear portion of the house. Currently, the rear portion of the house exhibits a frame addition with a flat roof, which is different in width and height from the historic gable roof structure depicted in several aerial photographs found for this review.