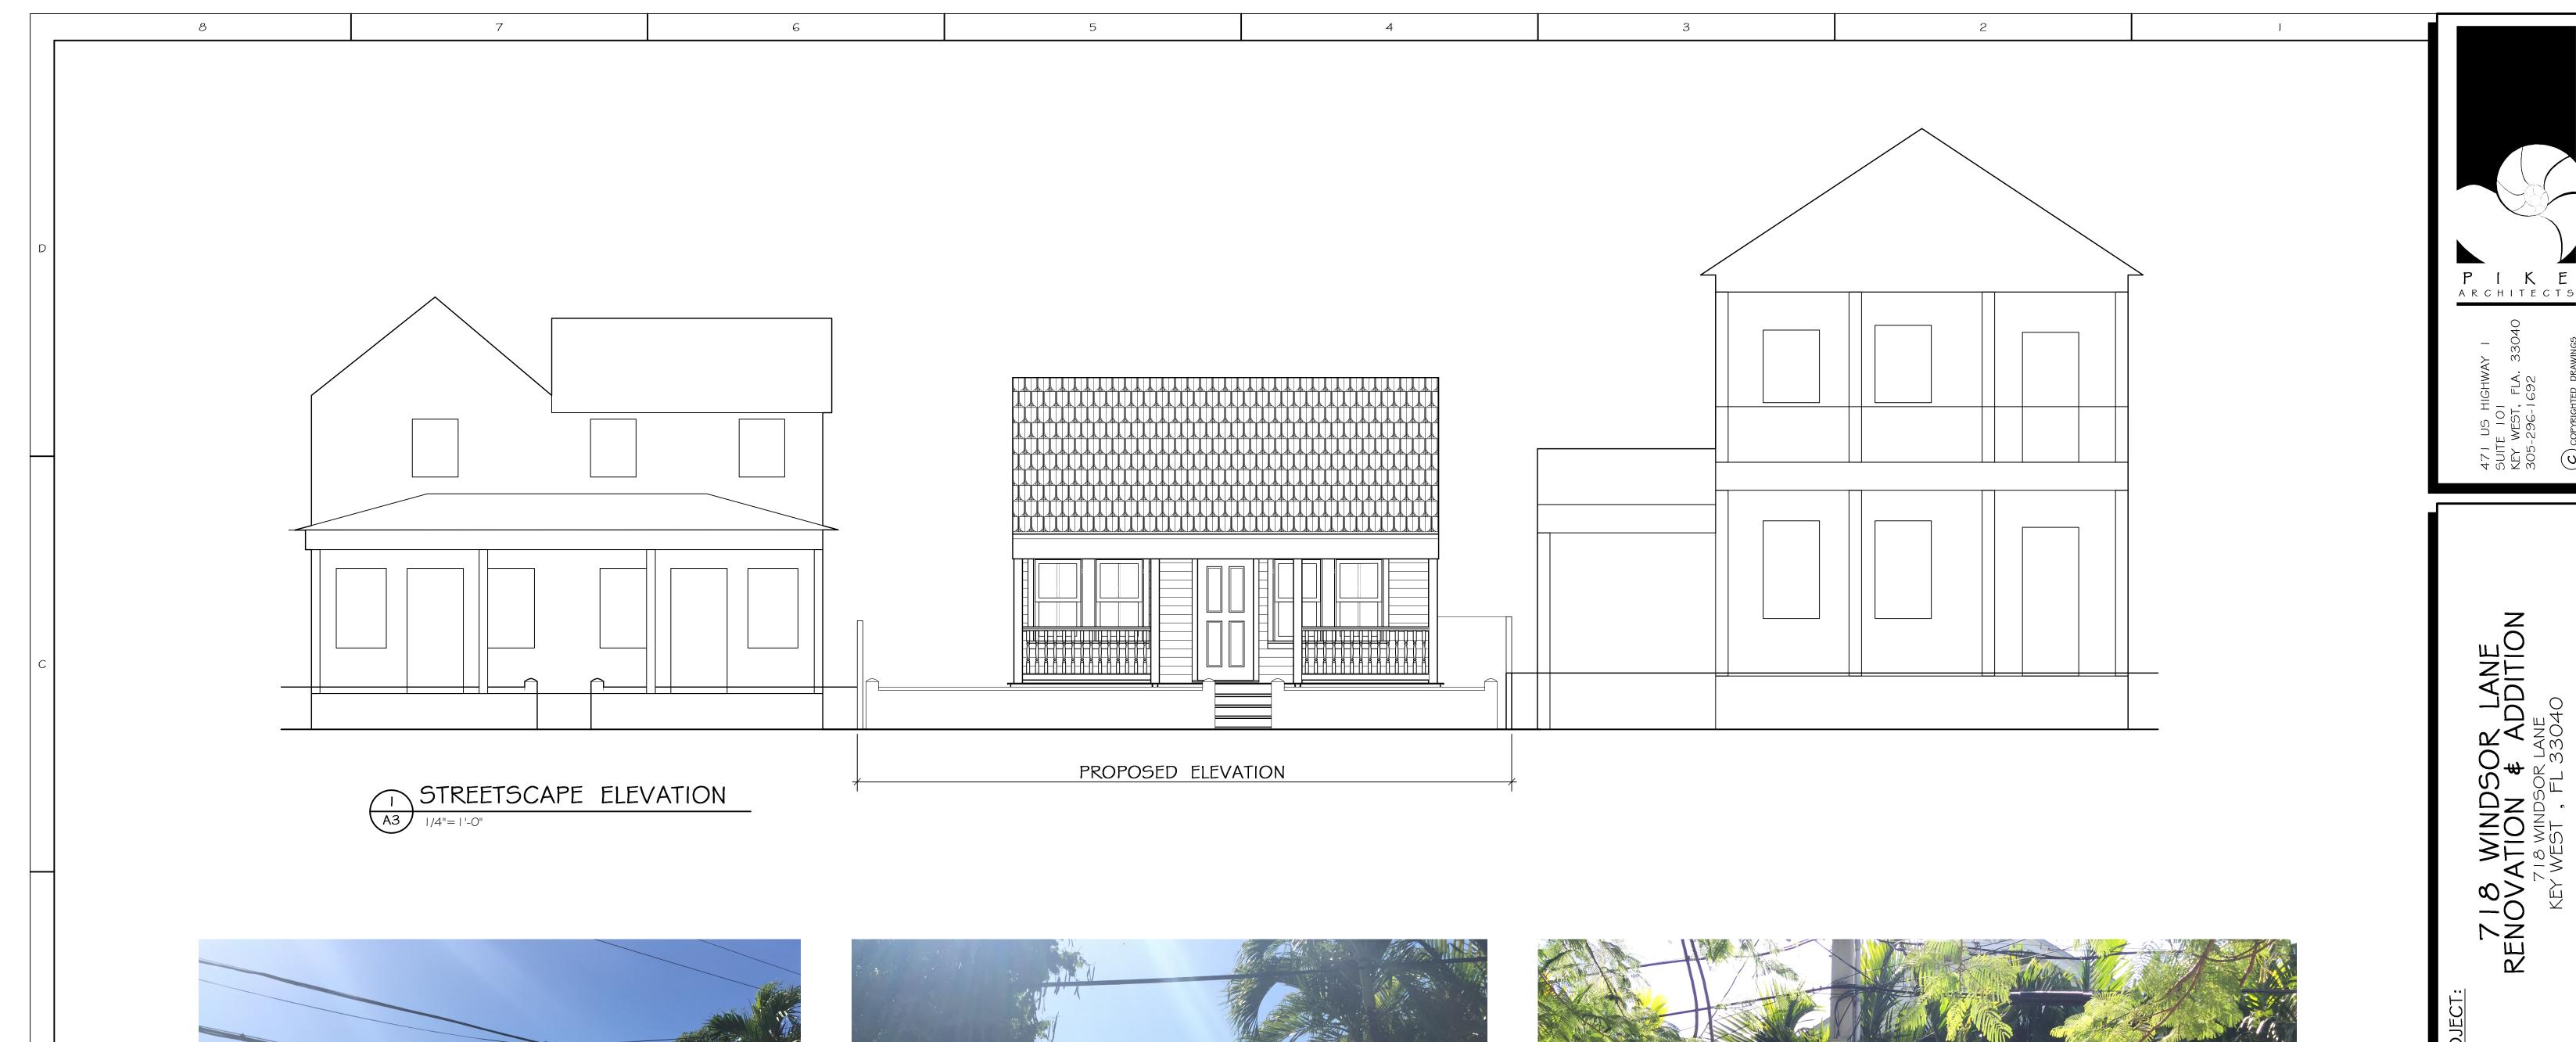

### **Site Facts:**

The main structure in the site is a contributing resource to the historic district. The historic house, built circa 1920 is a one-story frame vernacular structure that has been altered on its rear and side elevations. The house sits second to the west corner of Windsor and Galveston Lanes.

The house has a rectangular shape floor plan configuration and the original portion of the house still preserves its roof form and its full wide front porch, however, the front porch does not preserve its original wooden floors. Several alterations have occurred to the east side and rear portion of the house. Currently, the rear portion of the house exhibits a frame addition with a flat roof, which is different in width and height from the historic gable roof structure depicted in several aerial photographs found for this review.