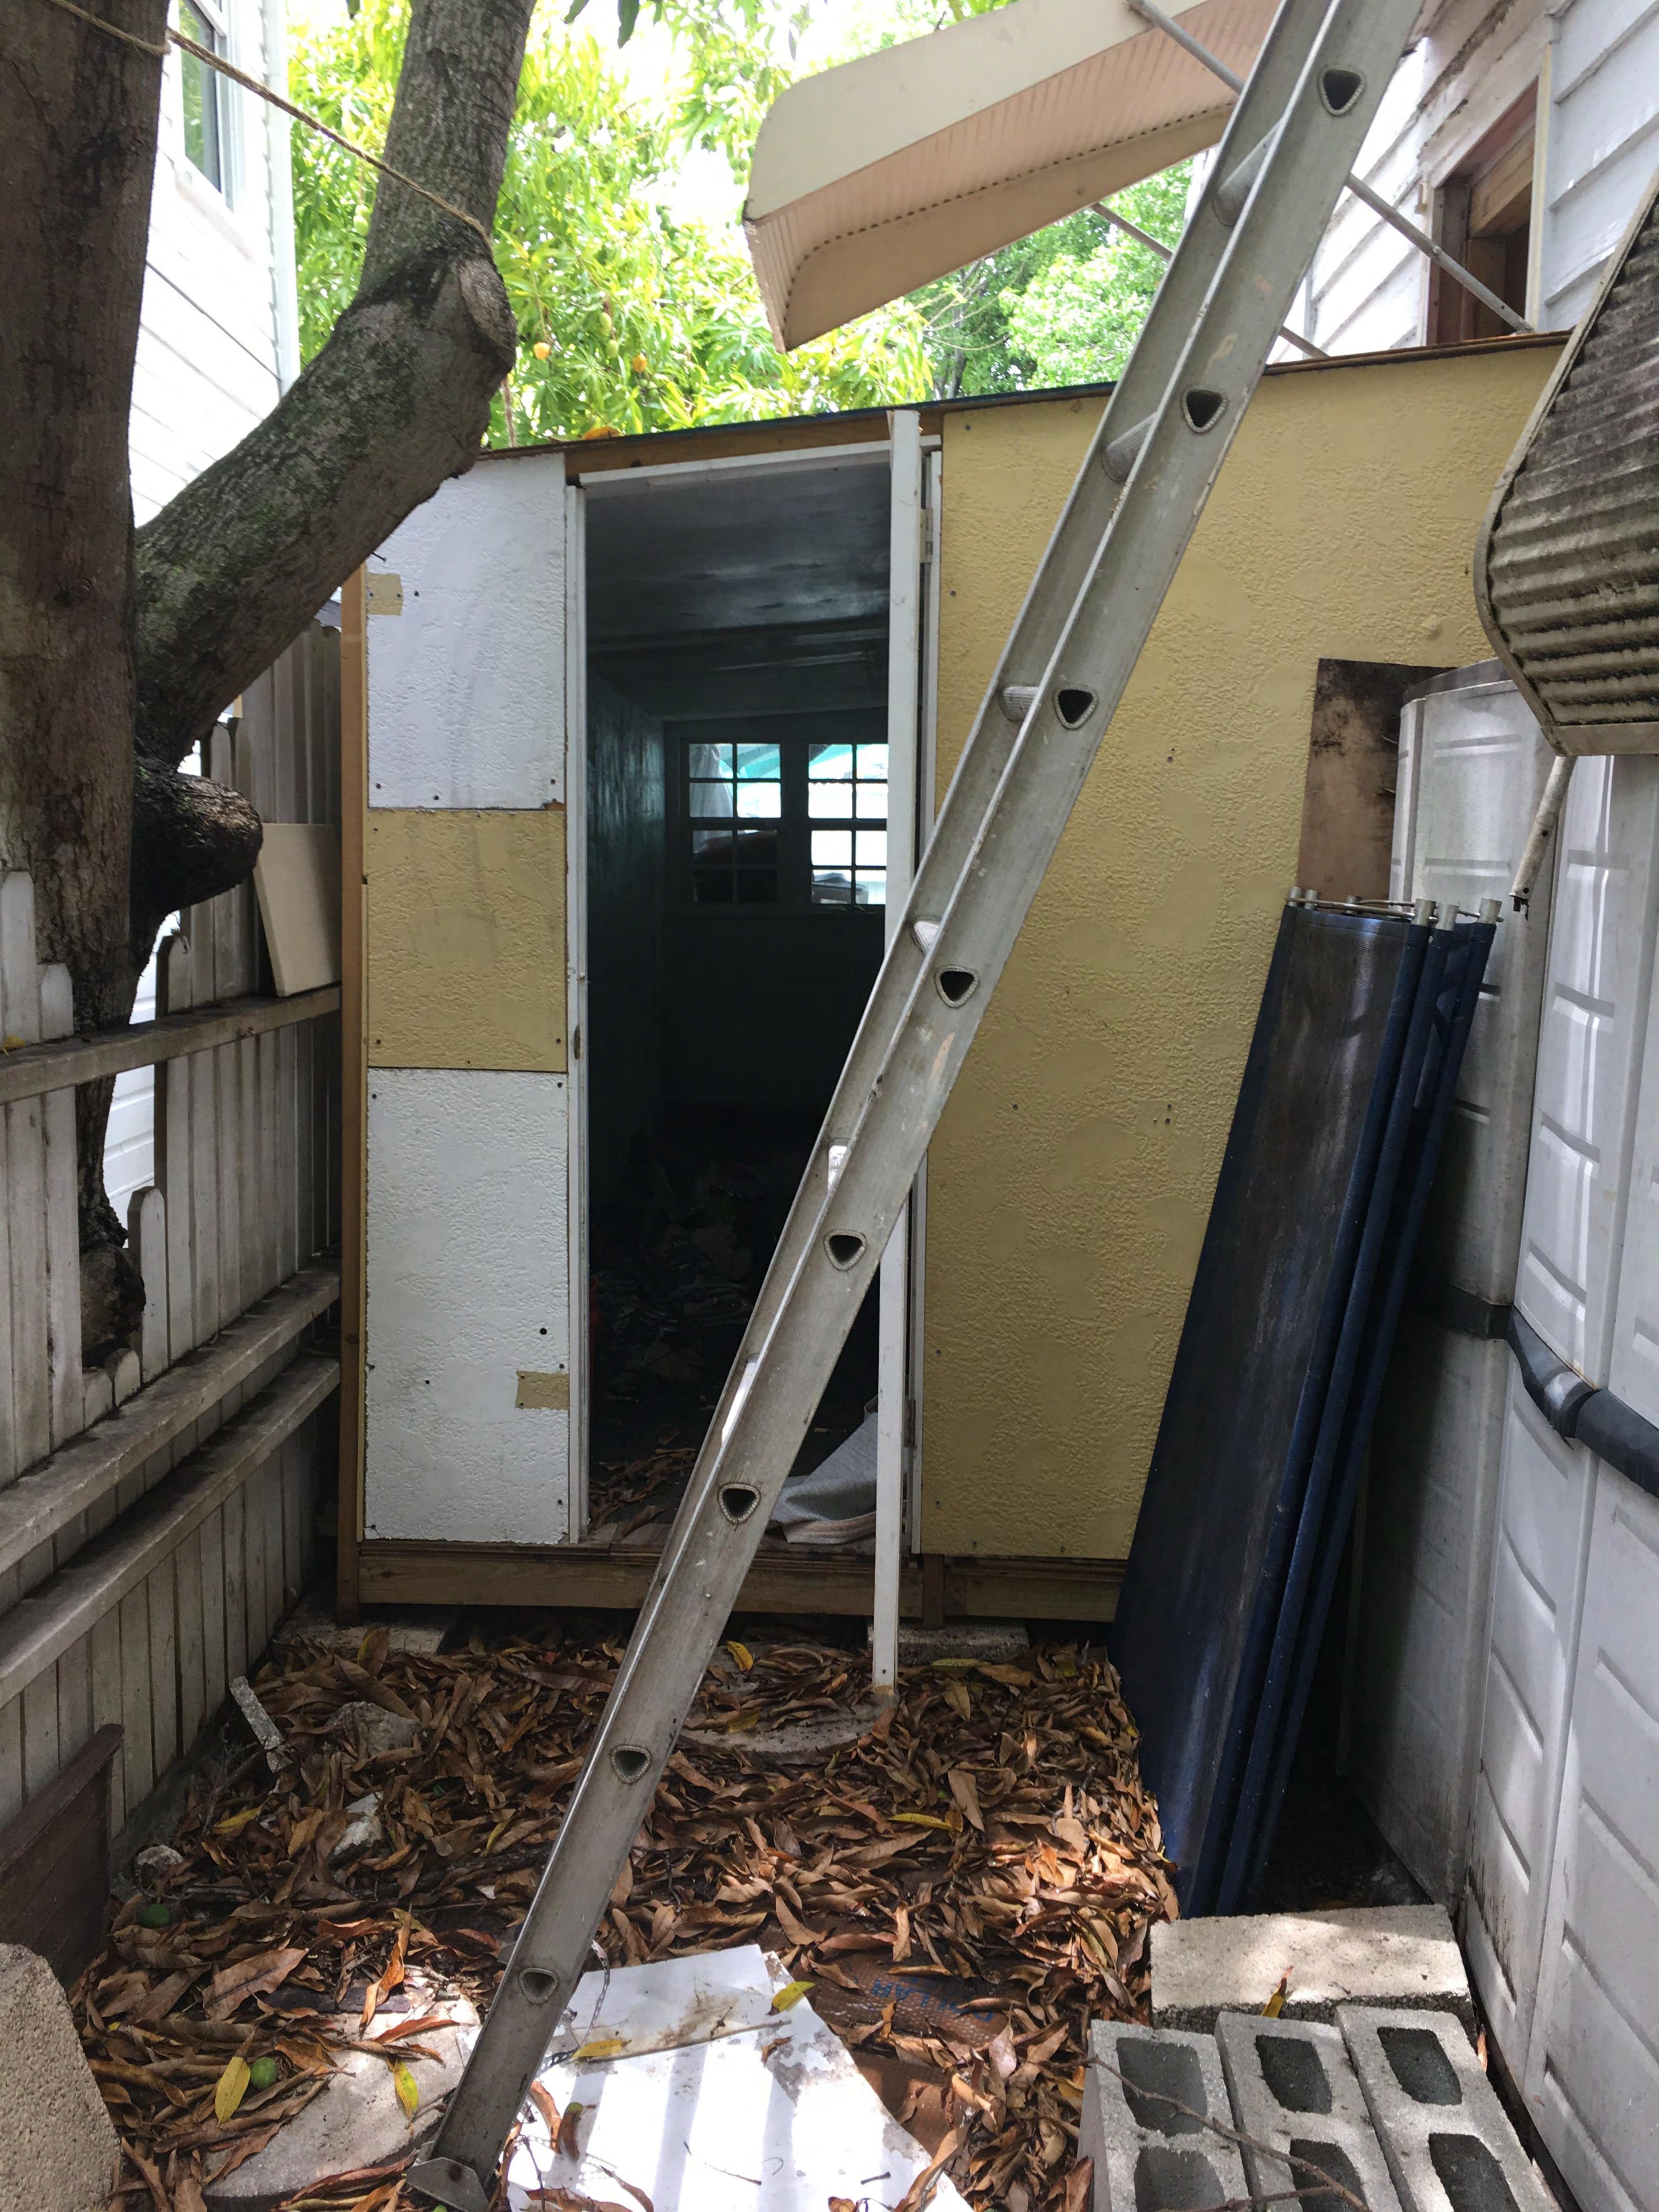

### **Description of Work:**

Demolition of rear and side additions. Partial demolition of rear wall of main house.

The house has a rectangular shape floor plan configuration and the original portion of the house still preserves its roof form and its full wide front porch, however, the front porch does not preserve its original wooden floors. Several alterations have occurred to the east side and rear portion of the house. Currently, the rear portion of the house exhibits a frame addition with a flat roof, which is different in width and height from the historic gable roof structure depicted in several aerial photographs found for this review.

Staff has not been able to find approvals for the construction of the side or rear additions other than in 2005 a building permit was released for the improvements to the kitchen and bathroom "in the same footprint"- which are located on the rear addition of the house. Between the periods from 2001 through 2017, there has been no Certificate of Appropriateness issued for this address.

The non-historic elements to be demolished are not significant or important in defining the historic character of the site. The side addition obscures a historic and character defining elevation of the house. The rear addition, which replaced an original rear bump, was not built using the same three-dimensional footprint of the previous historic structure. Staff finds that both additions are not significant to the historic fabric or site.