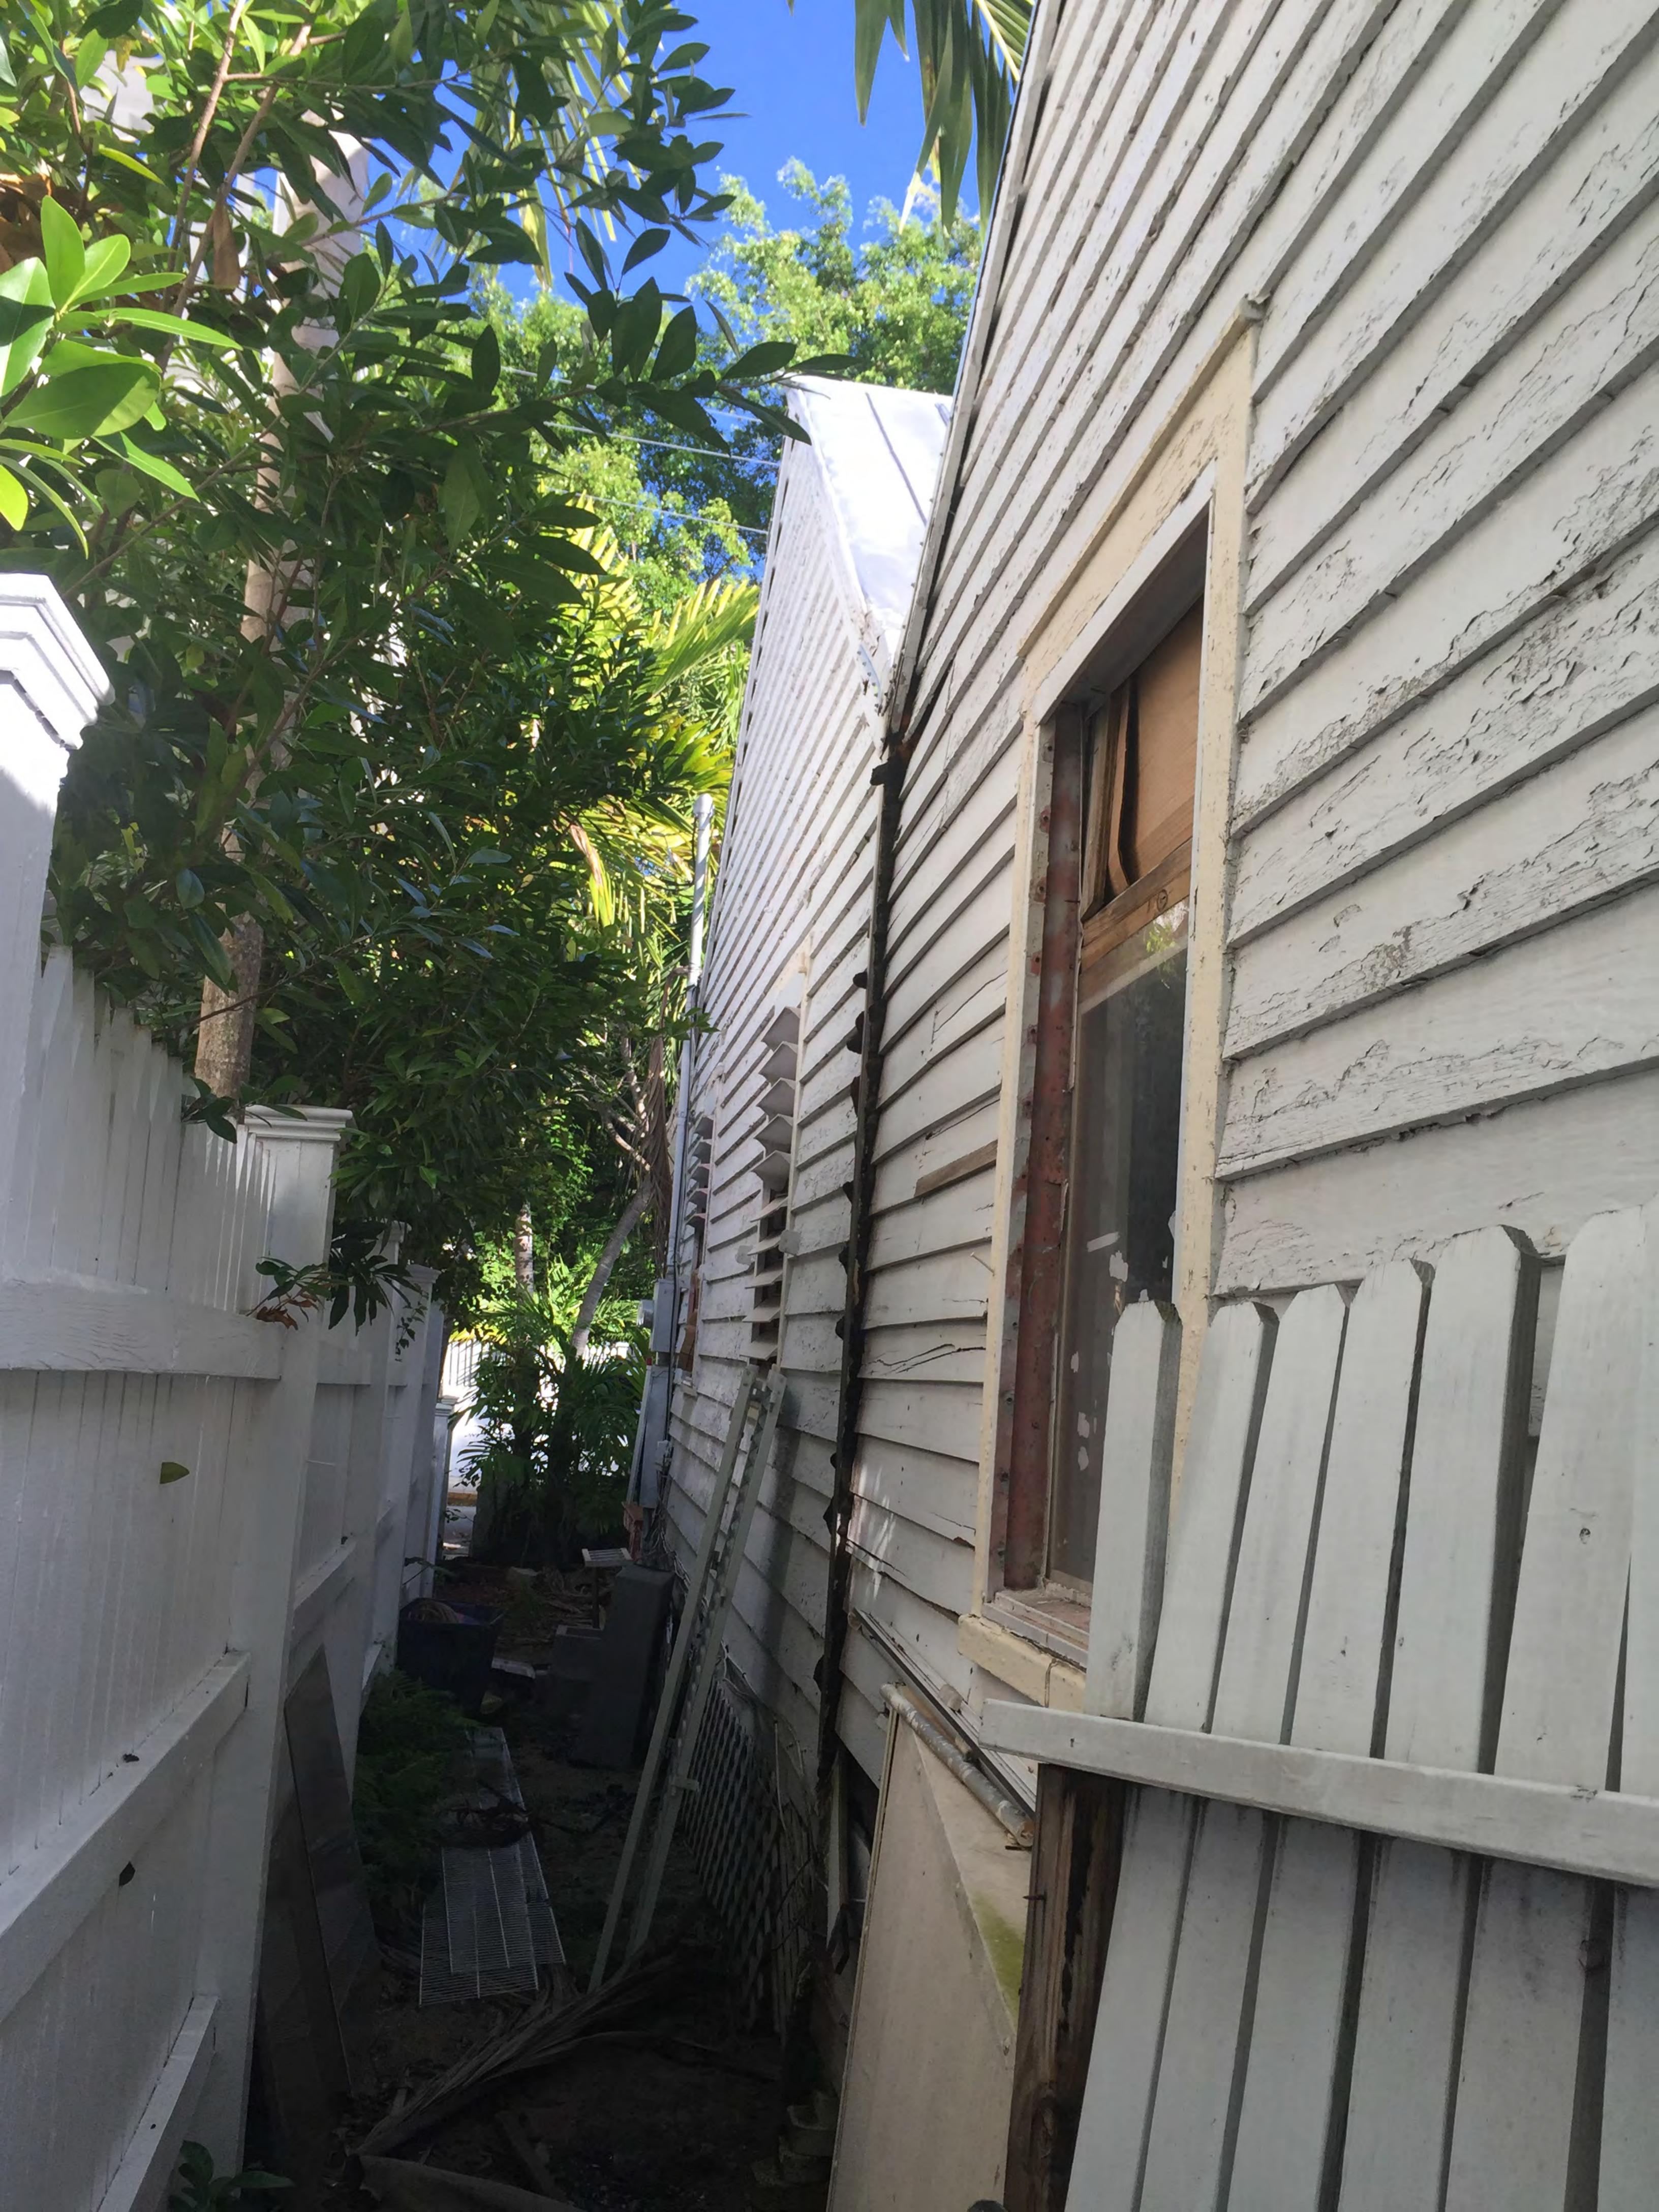

The house has a rectangular shape floor plan configuration and the original portion of the house still preserves its roof form and its full wide front porch, however, the front porch does not preserve its original wooden floors. Several alterations have occurred to the east side and rear portion of the house. Currently, the rear portion of the house exhibits a frame addition with a flat roof, which is different in width and height from the historic gable roof structure depicted in several aerial photographs found for this review.

### **Staff Analysis:**

The plan includes the removal of a non-historic side addition. The design also proposes the demolition of the rear portion of the house and partial demolition of rear wall. After reviewing available aerial photographs and visiting the house, it is staff's opinion that the rear wall and rear portion of the house, all have non-historic structural and components. Since the elements proposed to be demolished are non-historic, this review is based on section 102-218 (b), which requires the following criteria for demolitions: The historic architectural review commission shall not issue permits that would result in:

The non-historic elements to be demolished are not significant or important in defining the historic character of the site. The side addition obscures a historic and character defining elevation of the house. The rear addition, which replaced an original rear bump, was not built using the same three-dimensional footprint of the previous historic structure. Staff finds that both additions are not significant to the historic fabric or site.