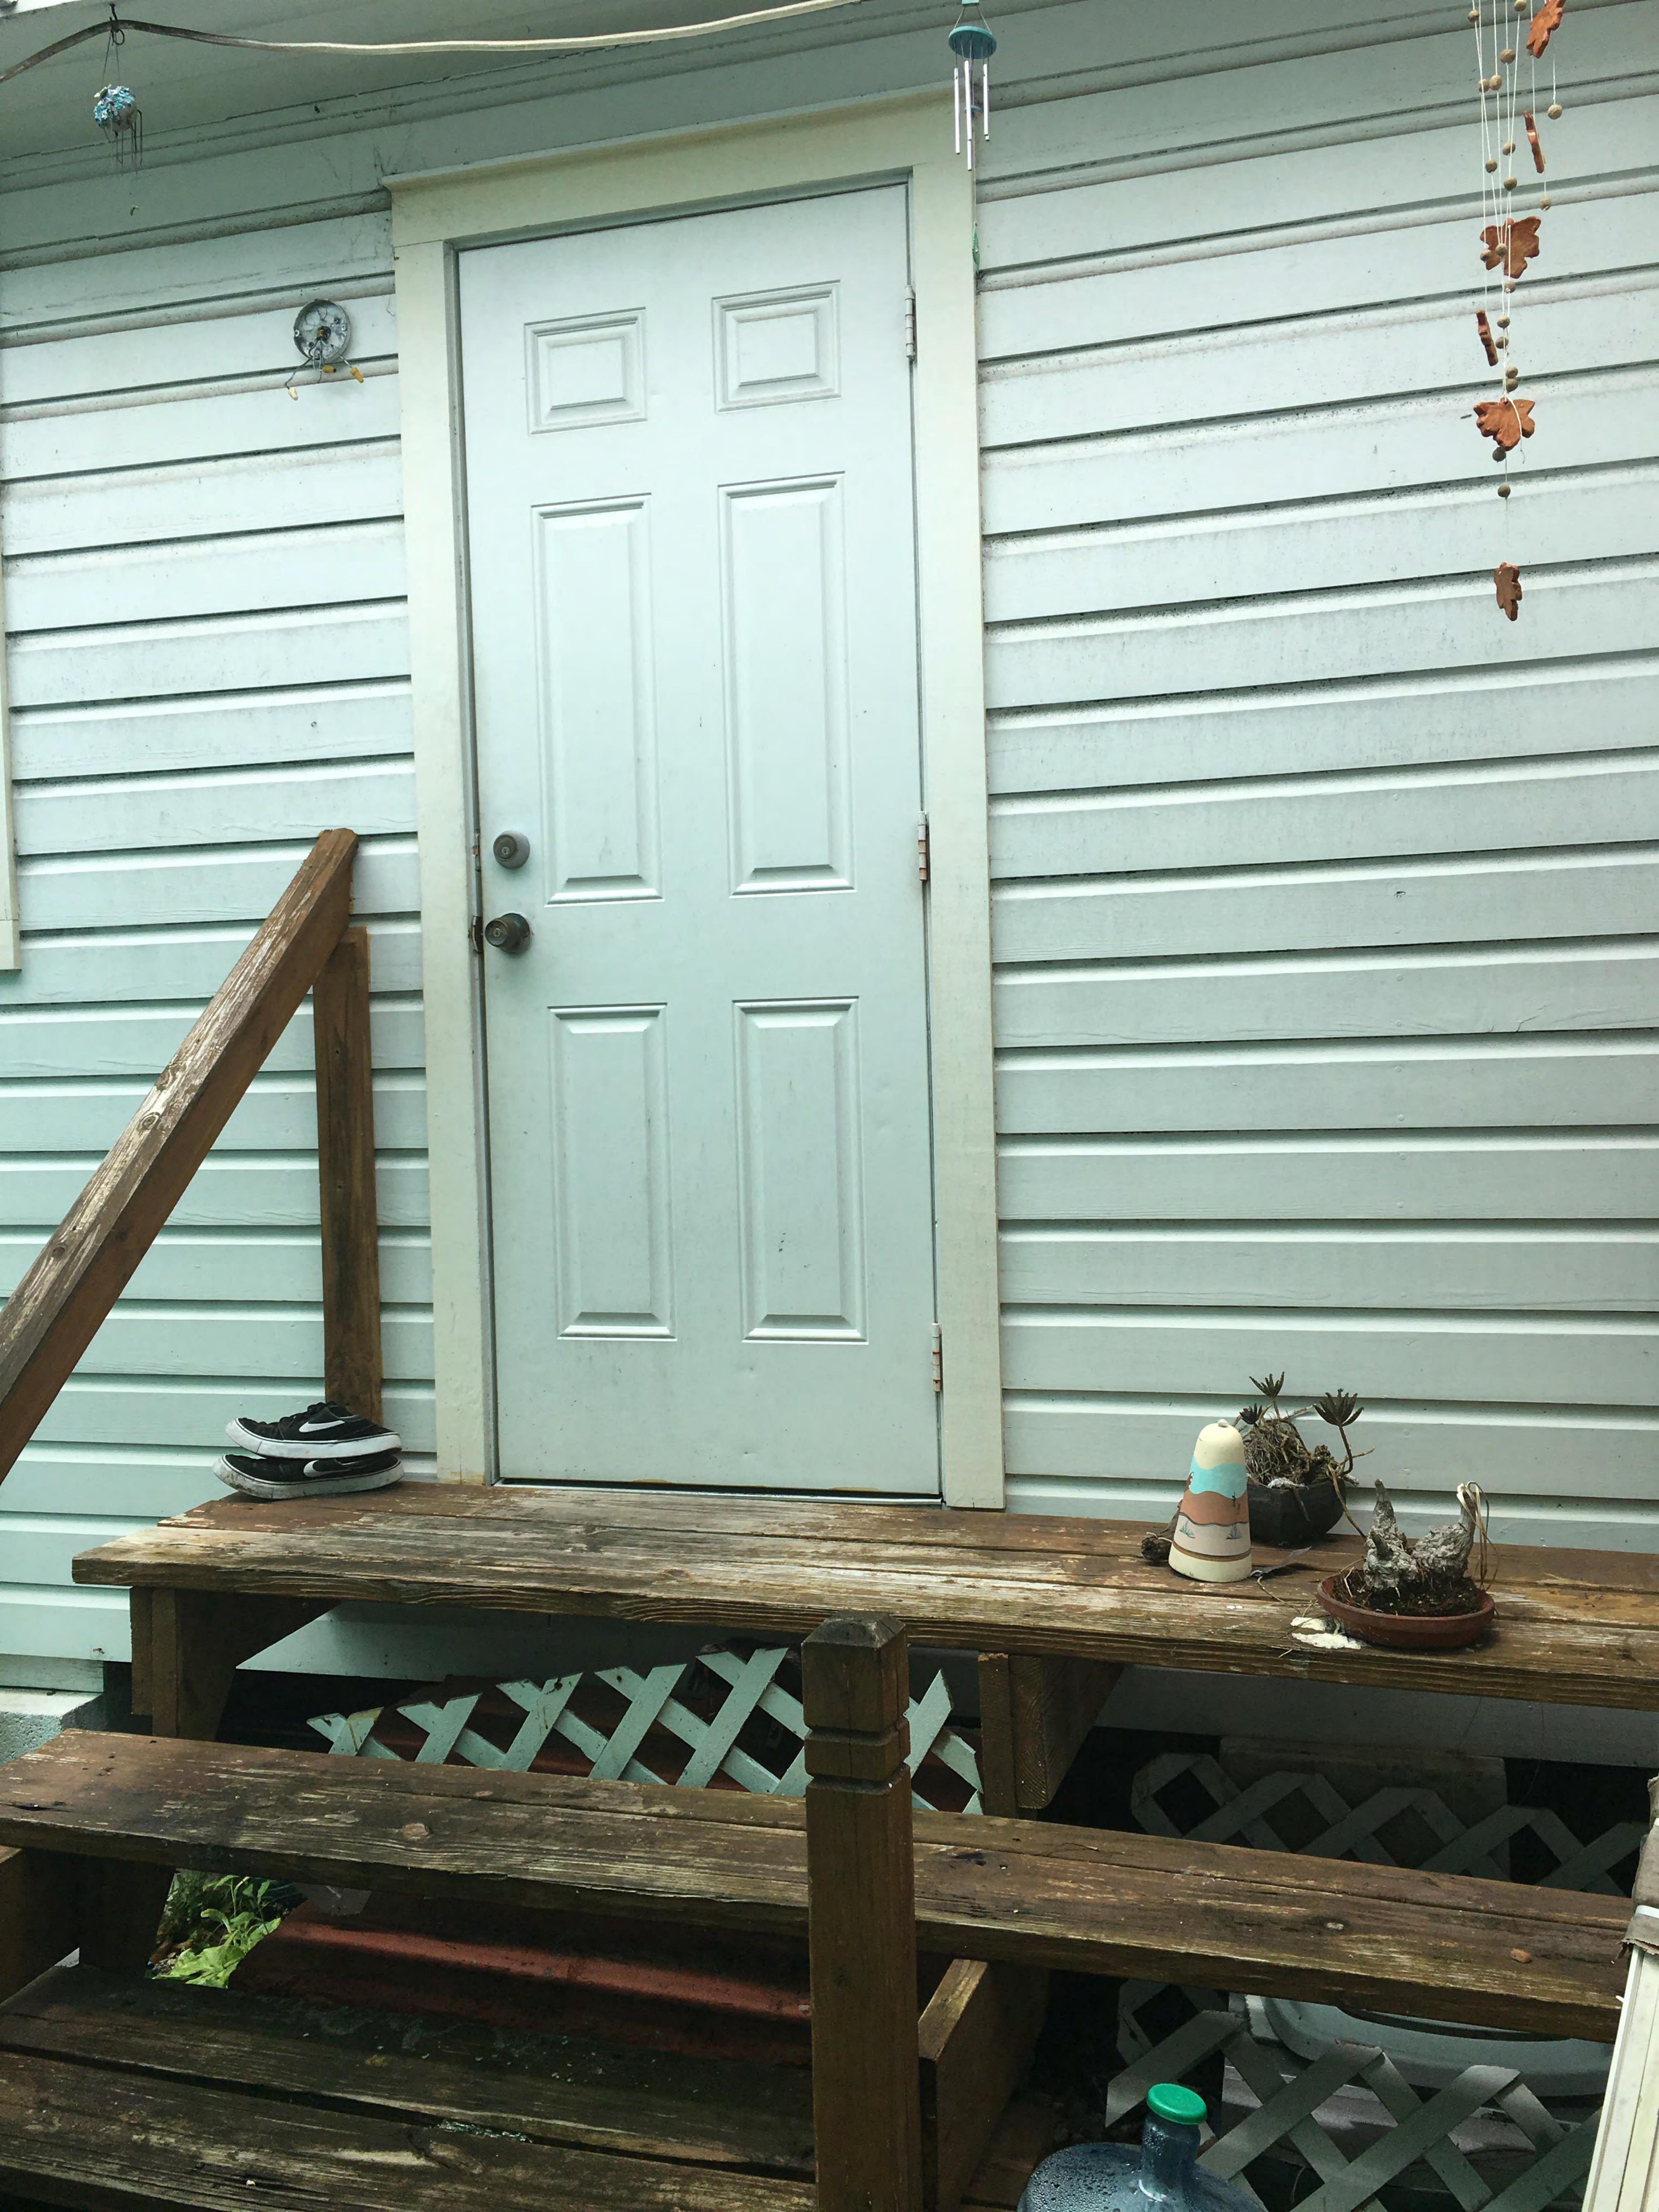

### **Description of Work:**

Demolition of rear and side additions. Partial demolition of rear wall of main house.

The house has a rectangular shape floor plan configuration and the original portion of the house still preserves its roof form and its full wide front porch, however, the front porch does not preserve its original wooden floors. Several alterations have occurred to the east side and rear portion of the house. Currently, the rear portion of the house exhibits a frame addition with a flat roof, which is different in width and height from the historic gable roof structure depicted in several aerial photographs found for this review.

### **Staff Analysis:**

The plan includes the removal of a non-historic side addition. The design also proposes the demolition of the rear portion of the house and partial demolition of rear wall. After reviewing available aerial photographs and visiting the house, it is staff's opinion that the rear wall and rear portion of the house, all have non-historic structural and components. Since the elements proposed to be demolished are non-historic, this review is based on section 102-218 (b), which requires the following criteria for demolitions: The historic architectural review commission shall not issue permits that would result in:

The non-historic elements to be demolished are not significant or important in defining the historic character of the site. The side addition obscures a historic and character defining elevation of the house. The rear addition, which replaced an original rear bump, was not built using the same three-dimensional footprint of the previous historic structure. Staff finds that both additions are not significant to the historic fabric or site.