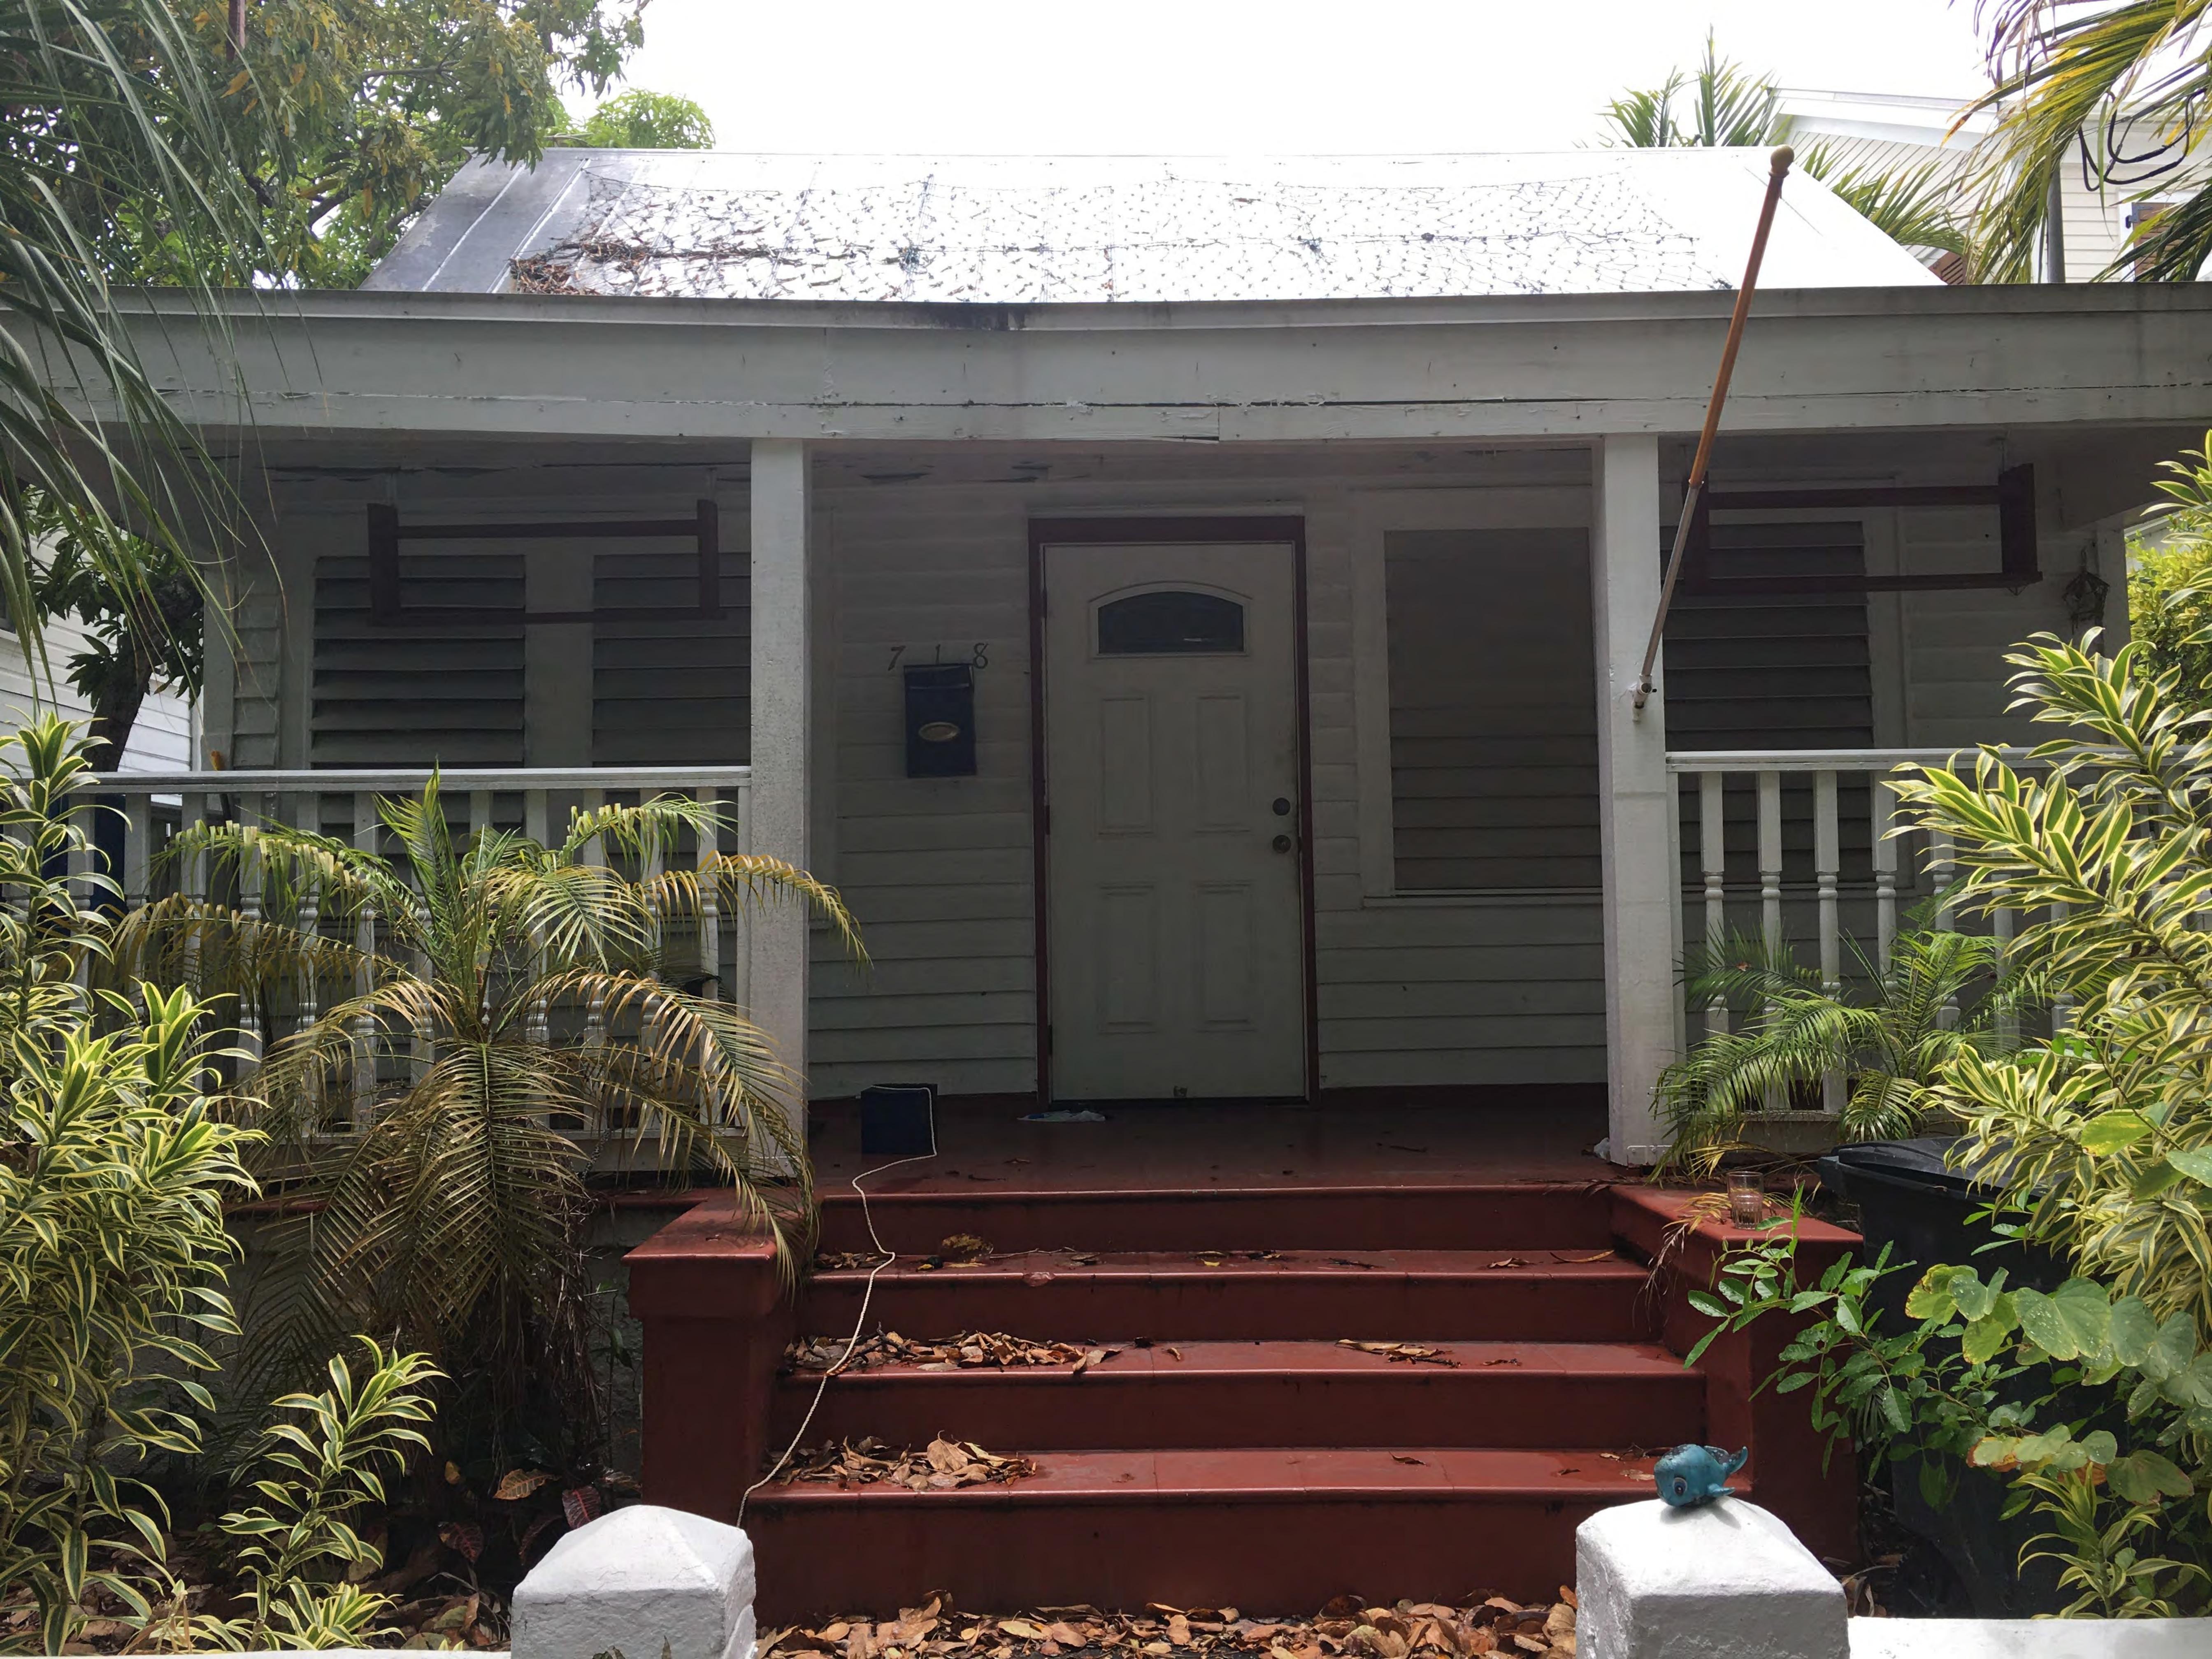

### **Site Facts:**

The main structure in the site is a contributing resource to the historic district. The historic house, built circa 1920 is a one-story frame vernacular structure that has been altered on its rear and side elevations. The house sits second to the west corner of Windsor and Galveston Lanes.

The house has a rectangular shape floor plan configuration and the original portion of the house still preserves its roof form and its full wide front porch, however, the front porch does not preserve its original wooden floors. Several alterations have occurred to the east side and rear portion of the house. Currently, the rear portion of the house exhibits a frame addition with a flat roof, which is different in width and height from the historic gable roof structure depicted in several aerial photographs found for this review.

Staff has not been able to find approvals for the construction of the side or rear additions other than in 2005 a building permit was released for the improvements to the kitchen and bathroom "in the same footprint"- which are located on the rear addition of the house. Between the periods from 2001 through 2017, there has been no Certificate of Appropriateness issued for this address.