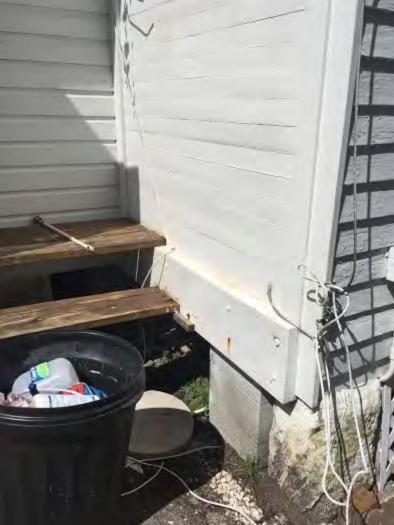

### **Description of Work:**

Demolition of rear and side additions. Partial demolition of rear wall of main house.

The house has a rectangular shape floor plan configuration and the original portion of the house still preserves its roof form and its full wide front porch, however, the front porch does not preserve its original wooden floors. Several alterations have occurred to the east side and rear portion of the house. Currently, the rear portion of the house exhibits a frame addition with a flat roof, which is different in width and height from the historic gable roof structure depicted in several aerial photographs found for this review.

### **Staff Analysis:**

The plan includes the removal of a non-historic side addition. The design also proposes the demolition of the rear portion of the house and partial demolition of rear wall. After reviewing available aerial photographs and visiting the house, it is staff's opinion that the rear wall and rear portion of the house, all have non-historic structural and components. Since the elements proposed to be demolished are non-historic, this review is based on section 102-218 (b), which requires the following criteria for demolitions: The historic architectural review commission shall not issue permits that would result in:

The non-historic elements to be demolished are not significant or important in defining the historic character of the site. The side addition obscures a historic and character defining elevation of the house. The rear addition, which replaced an original rear bump, was not built using the same three-dimensional footprint of the previous historic structure. Staff finds that both additions are not significant to the historic fabric or site.