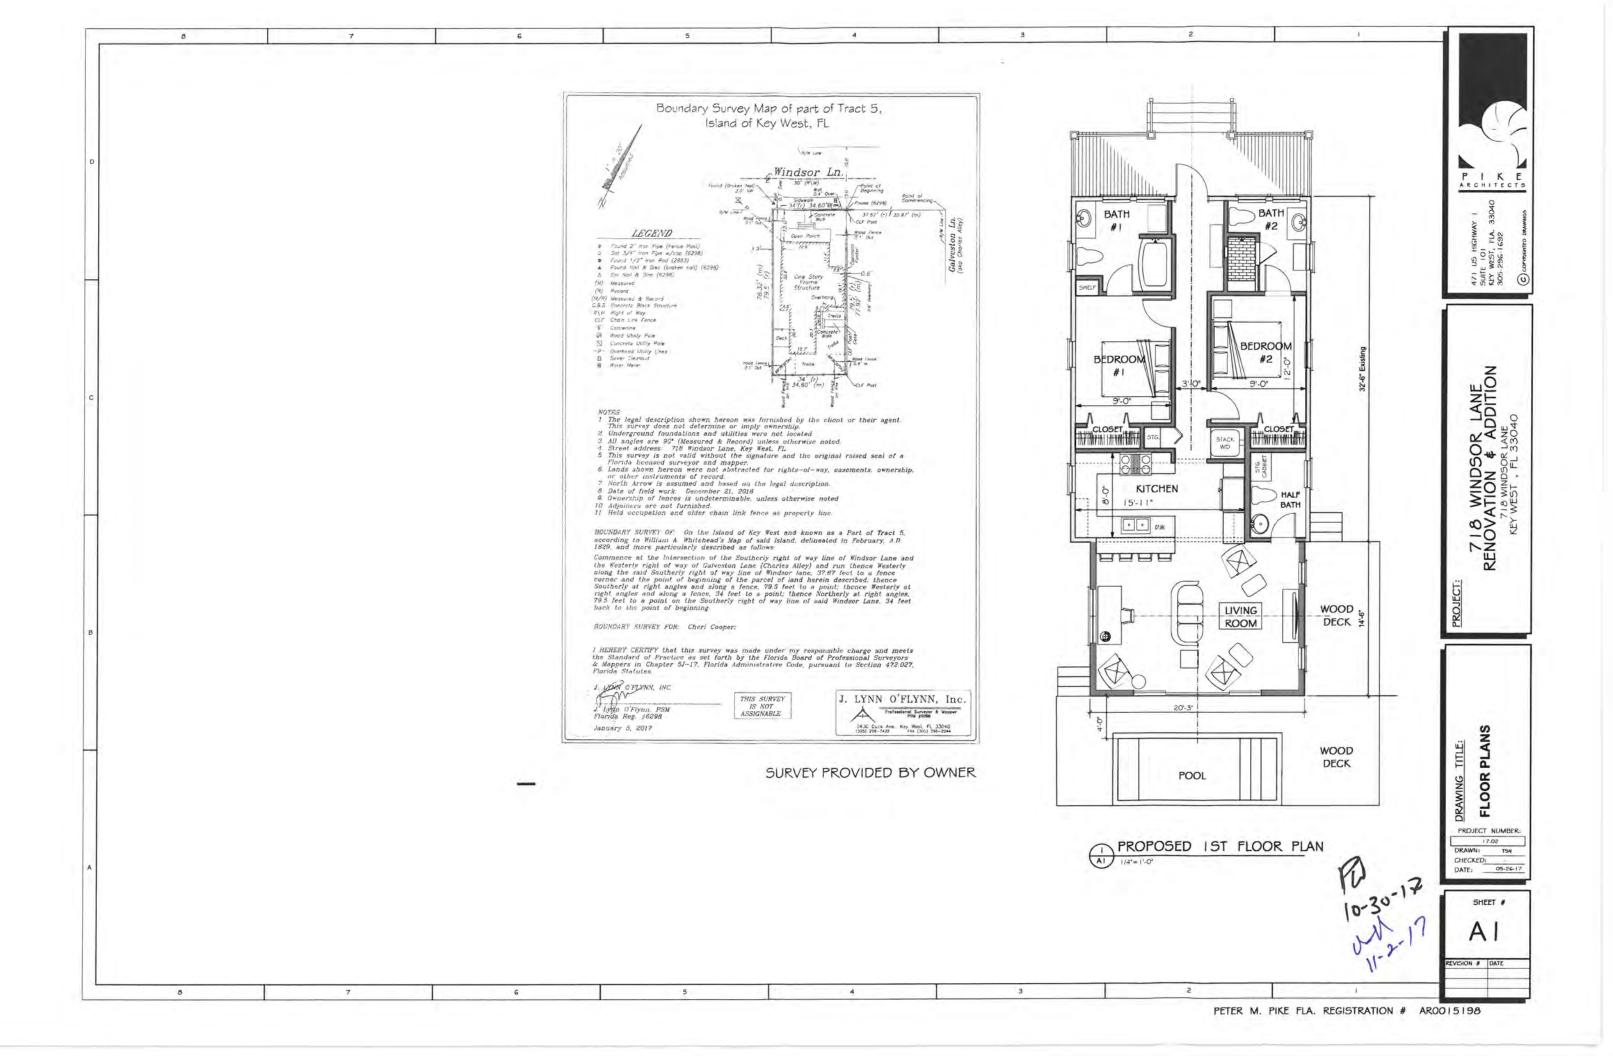

### **Description of Work:**

Demolition of rear and side additions. Partial demolition of rear wall of main house.

### **Staff Analysis:**

The plan includes the removal of a non-historic side addition. The design also proposes the demolition of the rear portion of the house and partial demolition of rear wall. After reviewing available aerial photographs and visiting the house, it is staff's opinion that the rear wall and rear portion of the house, all have non-historic structural and components. Since the elements proposed to be demolished are non-historic, this review is based on section 102-218 (b), which requires the following criteria for demolitions: The historic architectural review commission shall not issue permits that would result in: