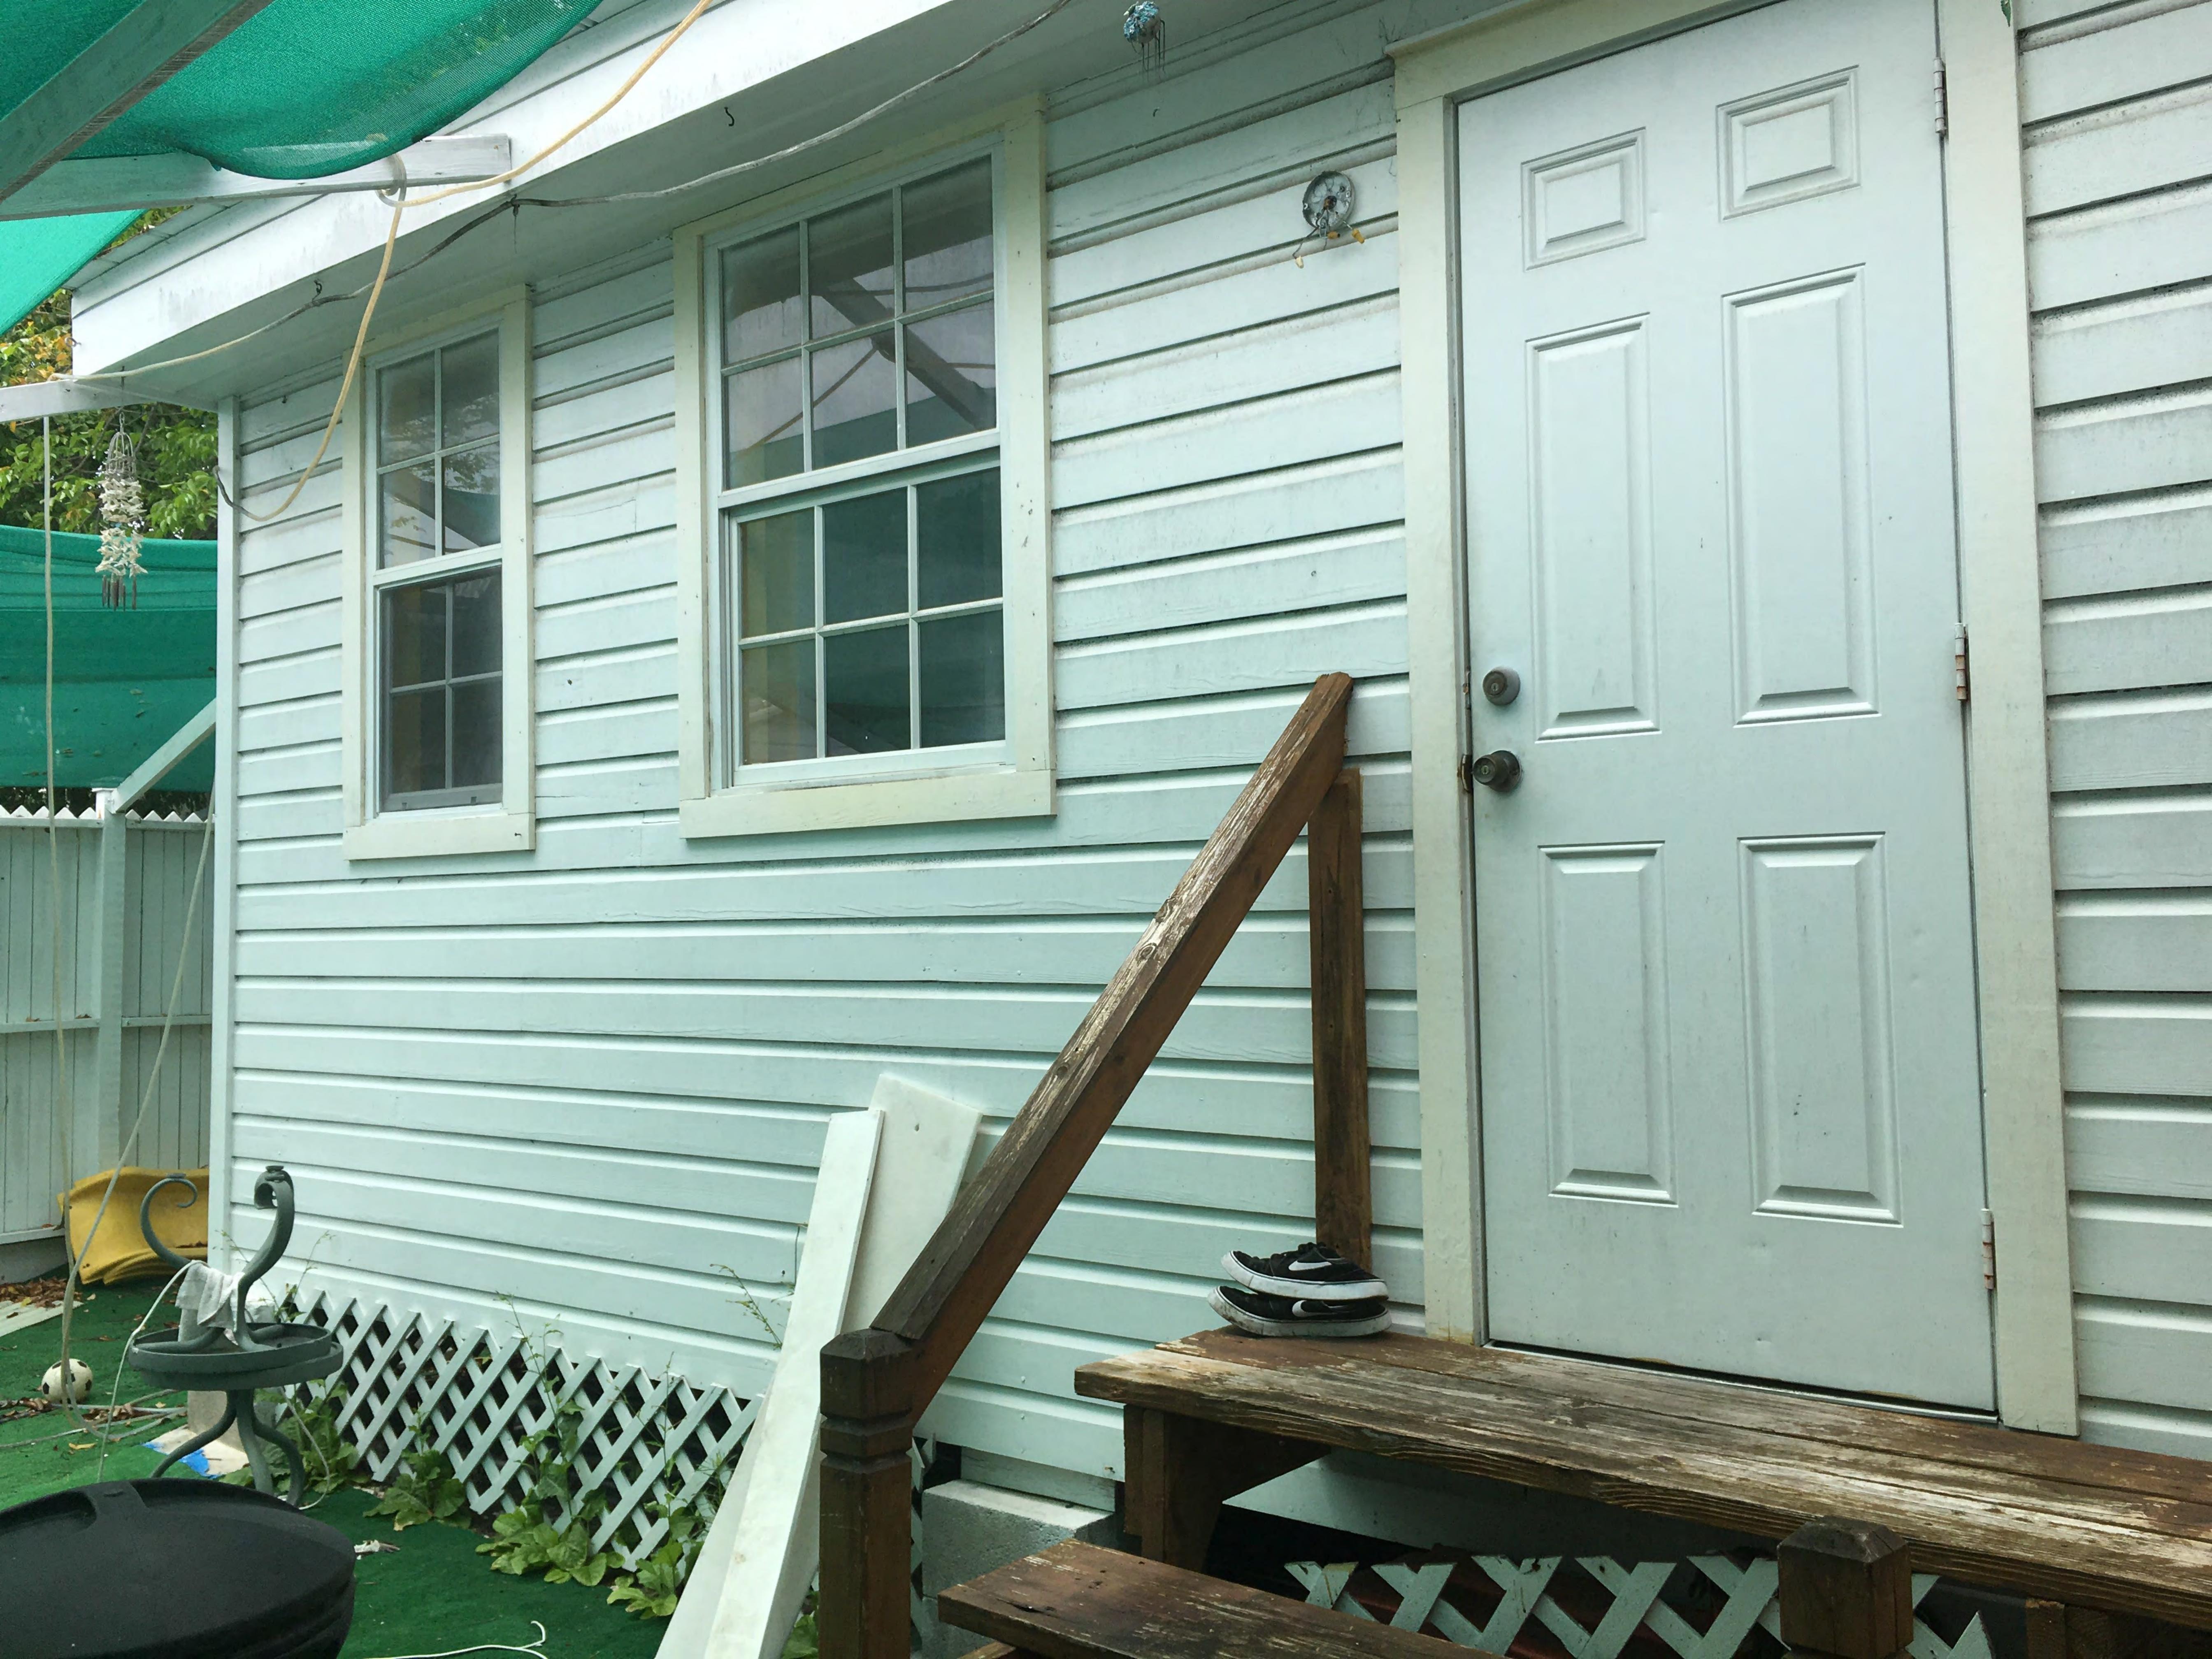

### **Description of Work:**

Demolition of rear and side additions. Partial demolition of rear wall of main house.

The house has a rectangular shape floor plan configuration and the original portion of the house still preserves its roof form and its full wide front porch, however, the front porch does not preserve its original wooden floors. Several alterations have occurred to the east side and rear portion of the house. Currently, the rear portion of the house exhibits a frame addition with a flat roof, which is different in width and height from the historic gable roof structure depicted in several aerial photographs found for this review.

### **Staff Analysis:**

The plan includes the removal of a non-historic side addition. The design also proposes the demolition of the rear portion of the house and partial demolition of rear wall. After reviewing available aerial photographs and visiting the house, it is staff's opinion that the rear wall and rear portion of the house, all have non-historic structural and components. Since the elements proposed to be demolished are non-historic, this review is based on section 102-218 (b), which requires the following criteria for demolitions: The historic architectural review commission shall not issue permits that would result in:

The non-historic elements to be demolished are not significant or important in defining the historic character of the site. The side addition obscures a historic and character defining elevation of the house. The rear addition, which replaced an original rear bump, was not built using the same three-dimensional footprint of the previous historic structure. Staff finds that both additions are not significant to the historic fabric or site.