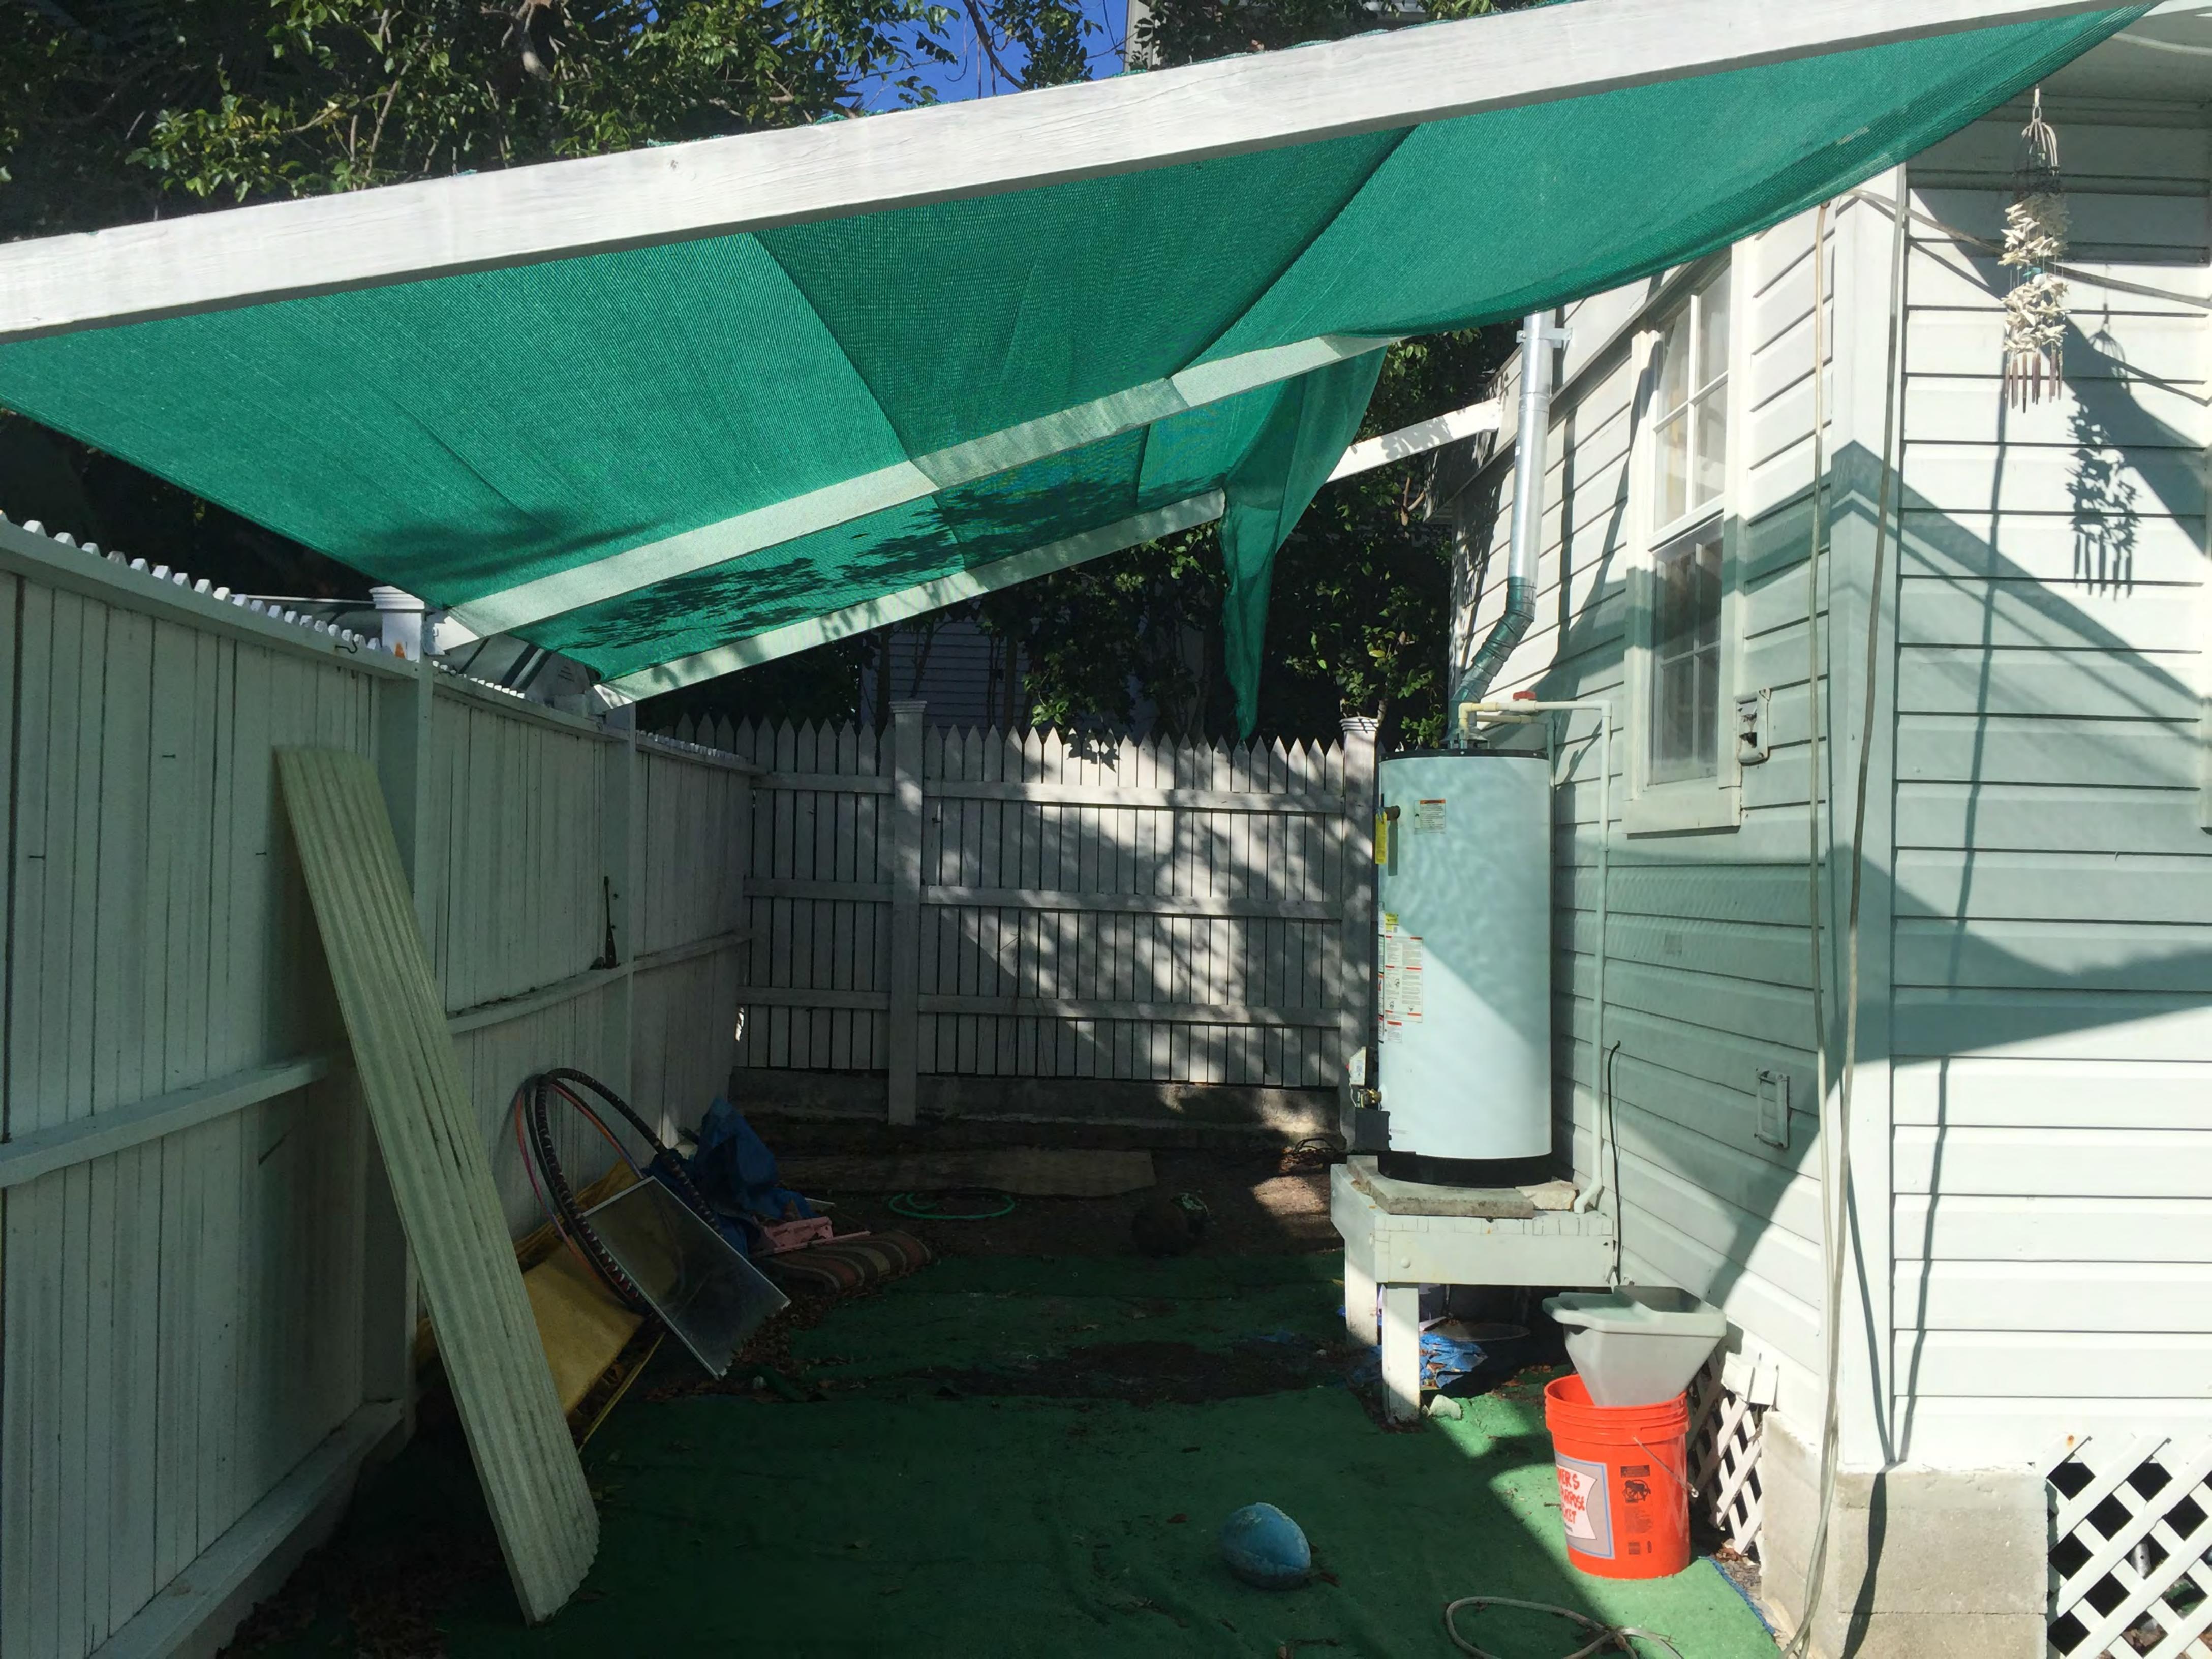

### **Site Facts:**

The main structure in the site is a contributing resource to the historic district. The historic house, built circa 1920 is a one-story frame vernacular structure that has been altered on its rear and side elevations. The house sits second to the west corner of Windsor and Galveston Lanes.

The house has a rectangular shape floor plan configuration and the original portion of the house still preserves its roof form and its full wide front porch, however, the front porch does not preserve its original wooden floors. Several alterations have occurred to the east side and rear portion of the house. Currently, the rear portion of the house exhibits a frame addition with a flat roof, which is different in width and height from the historic gable roof structure depicted in several aerial photographs found for this review.