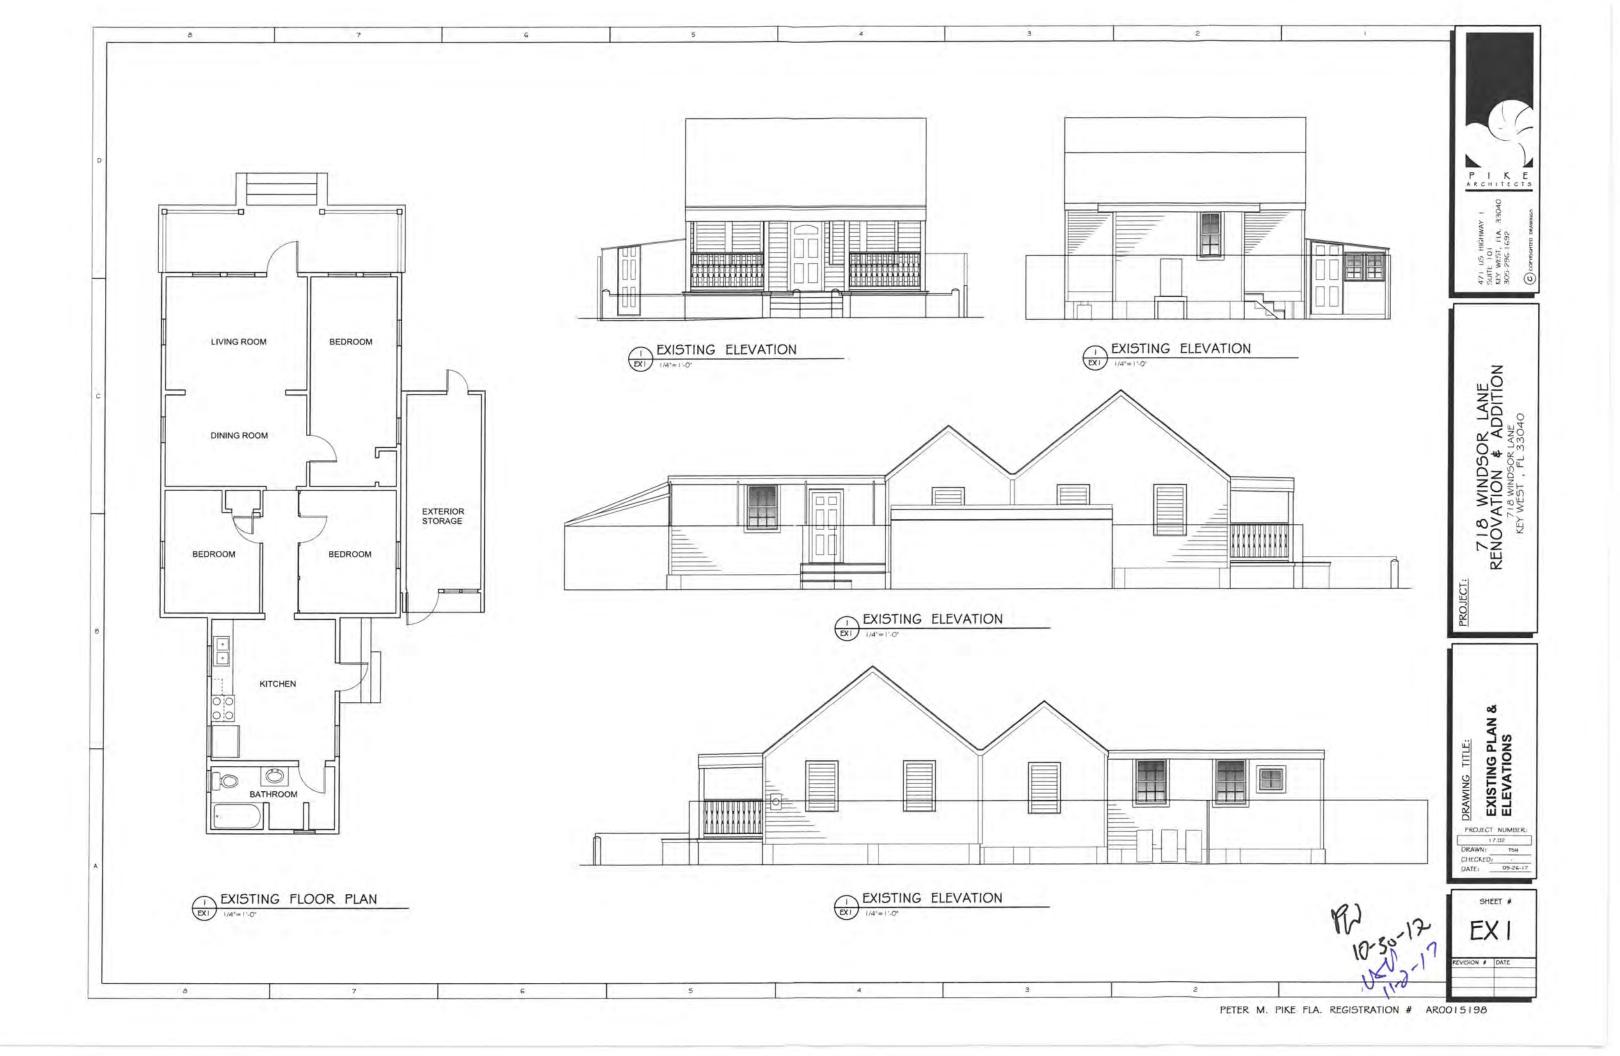

### **Site Facts:**

The main structure in the site is a contributing resource to the historic district. The historic house, built circa 1920 is a one-story frame vernacular structure that has been altered on its rear and side elevations. The house sits second to the west corner of Windsor and Galveston Lanes.

The house has a rectangular shape floor plan configuration and the original portion of the house still preserves its roof form and its full wide front porch, however, the front porch does not preserve its original wooden floors. Several alterations have occurred to the east side and rear portion of the house. Currently, the rear portion of the house exhibits a frame addition with a flat roof, which is different in width and height from the historic gable roof structure depicted in several aerial photographs found for this review.

Staff has not been able to find approvals for the construction of the side or rear additions other than in 2005 a building permit was released for the improvements to the kitchen and bathroom "in the same footprint"- which are located on the rear addition of the house. Between the periods from 2001 through 2017, there has been no Certificate of Appropriateness issued for this address.

(2) Removing historic buildings or structures and thus destroying the historic relationship between buildings or structures and open space;

The proposed elements to be demolished are not historic.

(3) Removing an historic building or structure in a complex; or removing a building facade; or removing a significant later addition that is important in defining the historic character of a site or the surrounding district or neighborhood.

The non-historic elements to be demolished are not significant or important in defining the historic character of the site. The side addition obscures a historic and character defining elevation of the house. The rear addition, which replaced an original rear bump, was not built using the same three-dimensional footprint of the previous historic structure. Staff finds that both additions are not significant to the historic fabric or site.