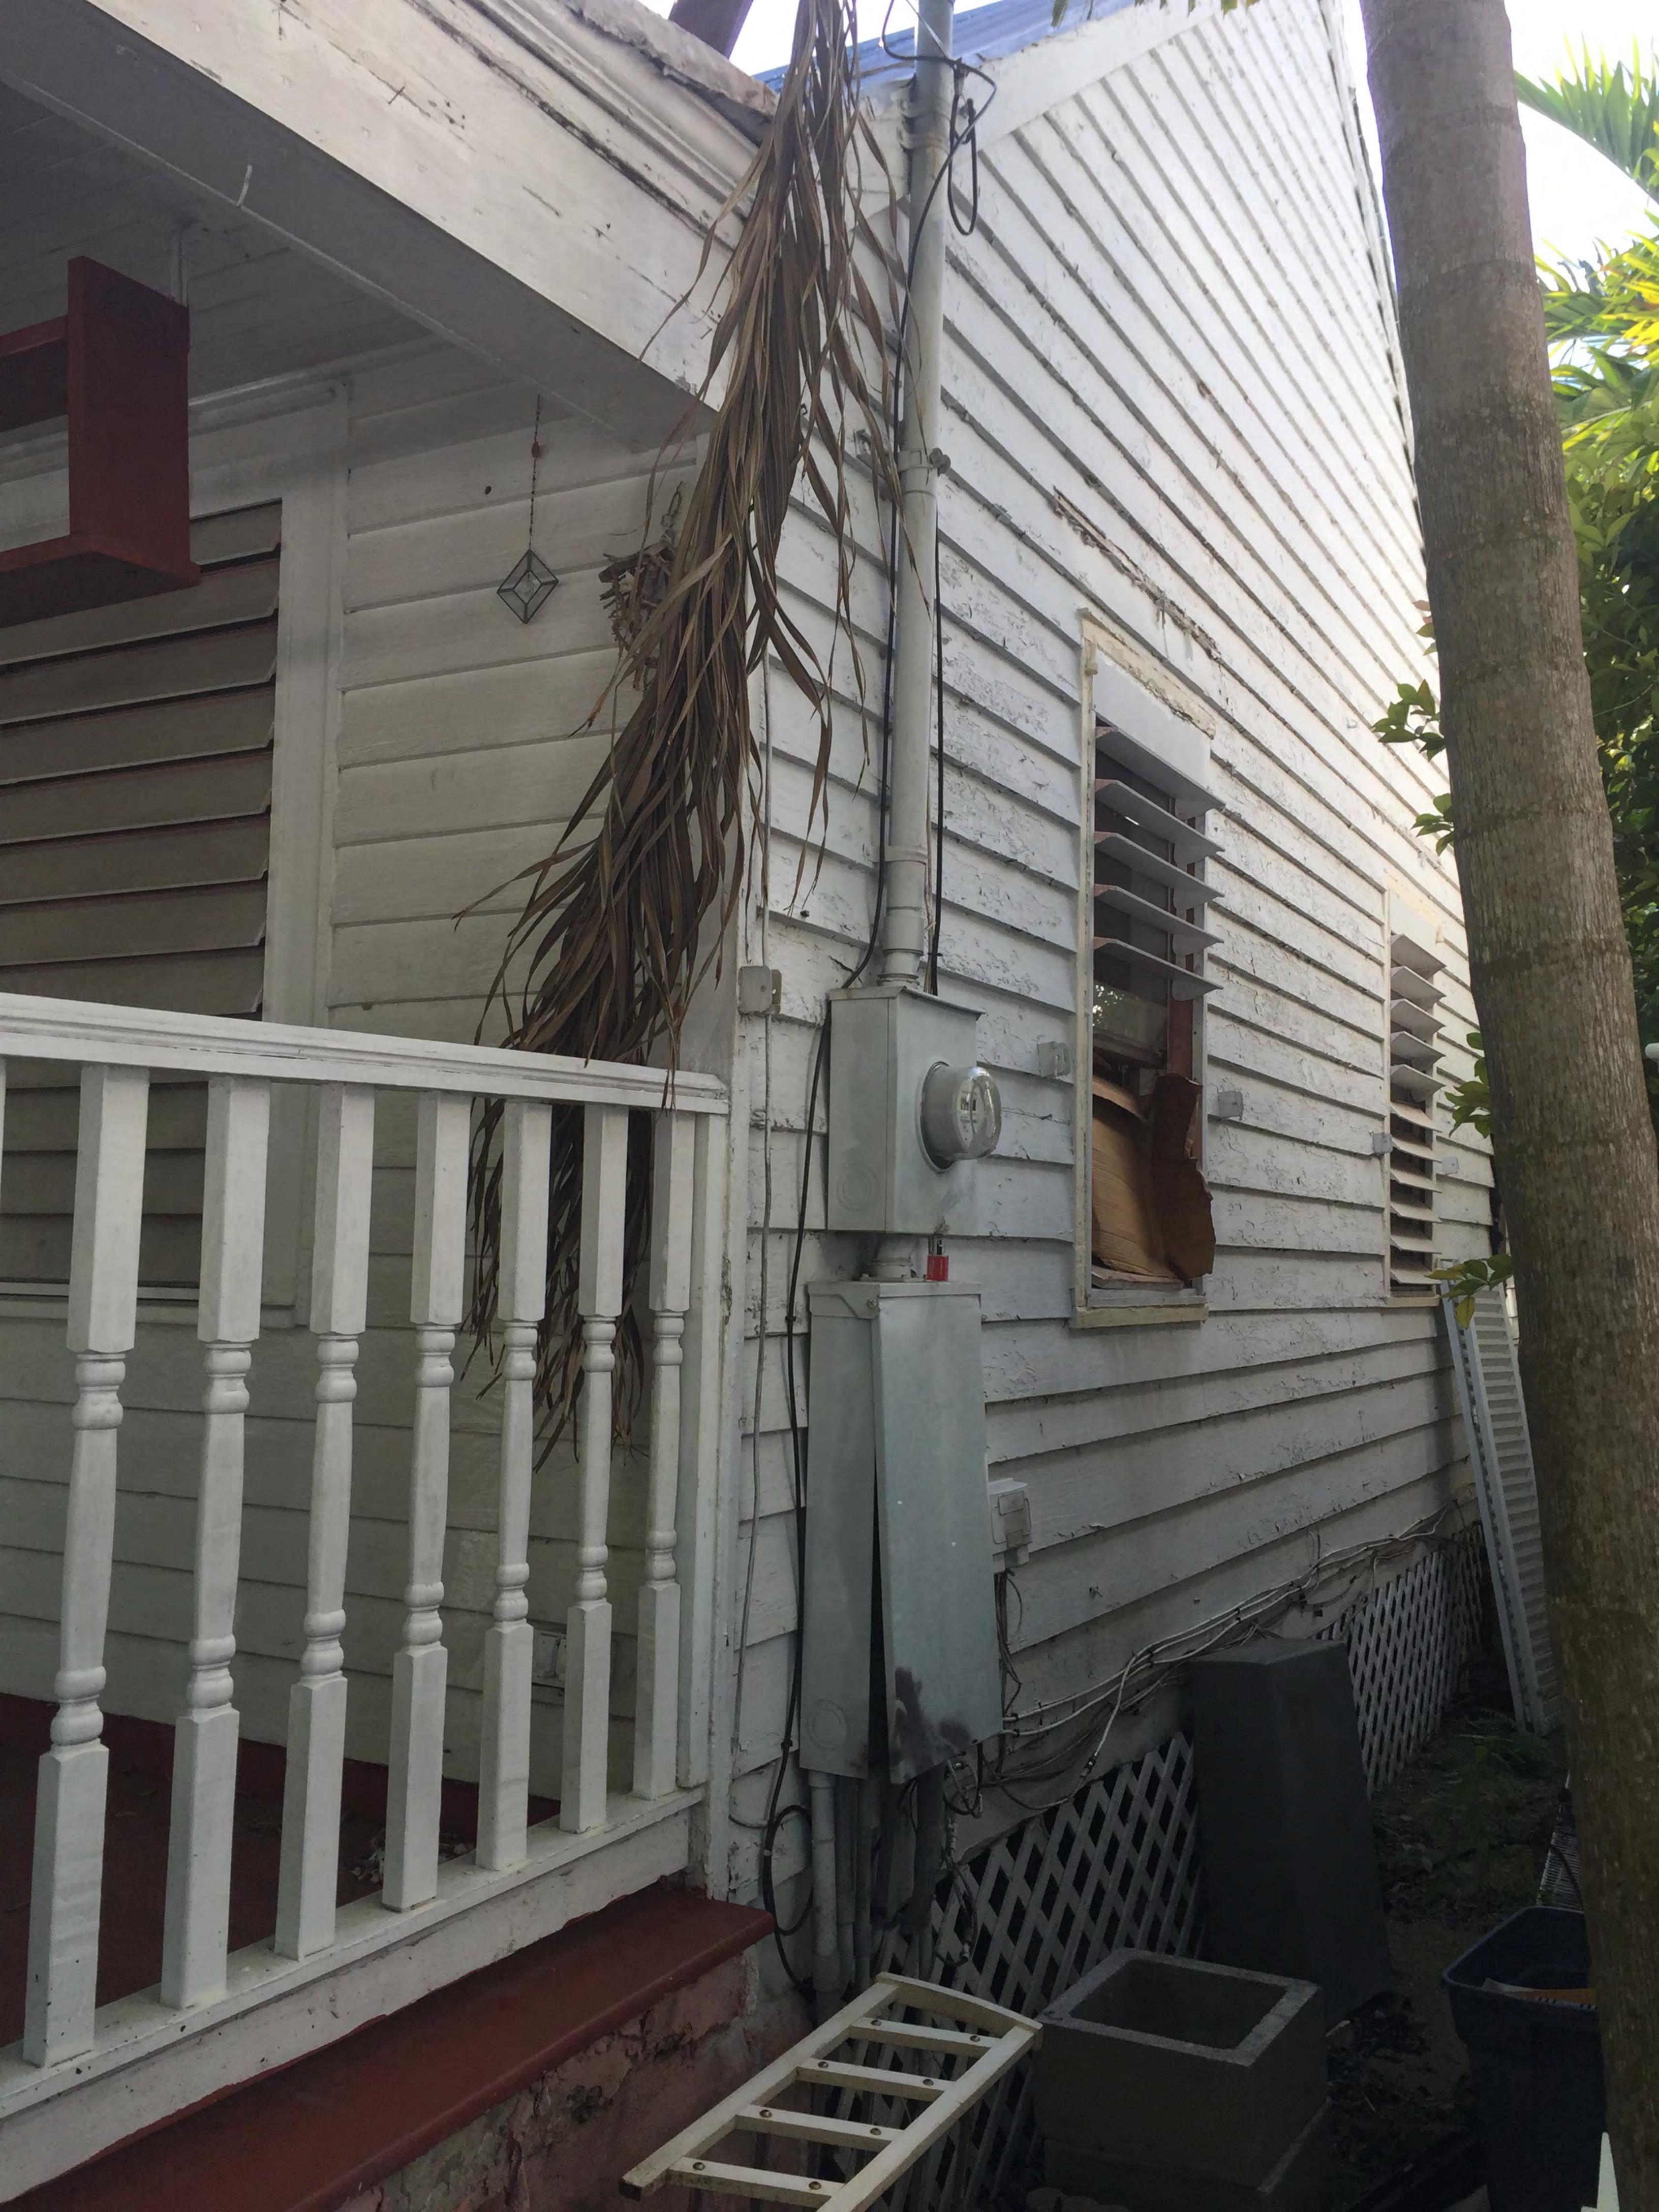

### **Site Facts:**

The main structure in the site is a contributing resource to the historic district. The historic house, built circa 1920 is a one-story frame vernacular structure that has been altered on its rear and side elevations. The house sits second to the west corner of Windsor and Galveston Lanes.

The house has a rectangular shape floor plan configuration and the original portion of the house still preserves its roof form and its full wide front porch, however, the front porch does not preserve its original wooden floors. Several alterations have occurred to the east side and rear portion of the house. Currently, the rear portion of the house exhibits a frame addition with a flat roof, which is different in width and height from the historic gable roof structure depicted in several aerial photographs found for this review.

Staff has not been able to find approvals for the construction of the side or rear additions other than in 2005 a building permit was released for the improvements to the kitchen and bathroom "in the same footprint"- which are located on the rear addition of the house. Between the periods from 2001 through 2017, there has been no Certificate of Appropriateness issued for this address.

### **Staff Analysis:**

The plan includes the removal of a non-historic side addition. The design also proposes the demolition of the rear portion of the house and partial demolition of rear wall. After reviewing available aerial photographs and visiting the house, it is staff's opinion that the rear wall and rear portion of the house, all have non-historic structural and components. Since the elements proposed to be demolished are non-historic, this review is based on section 102-218 (b), which requires the following criteria for demolitions: The historic architectural review commission shall not issue permits that would result in:

The non-historic elements to be demolished are not significant or important in defining the historic character of the site. The side addition obscures a historic and character defining elevation of the house. The rear addition, which replaced an original rear bump, was not built using the same three-dimensional footprint of the previous historic structure. Staff finds that both additions are not significant to the historic fabric or site.