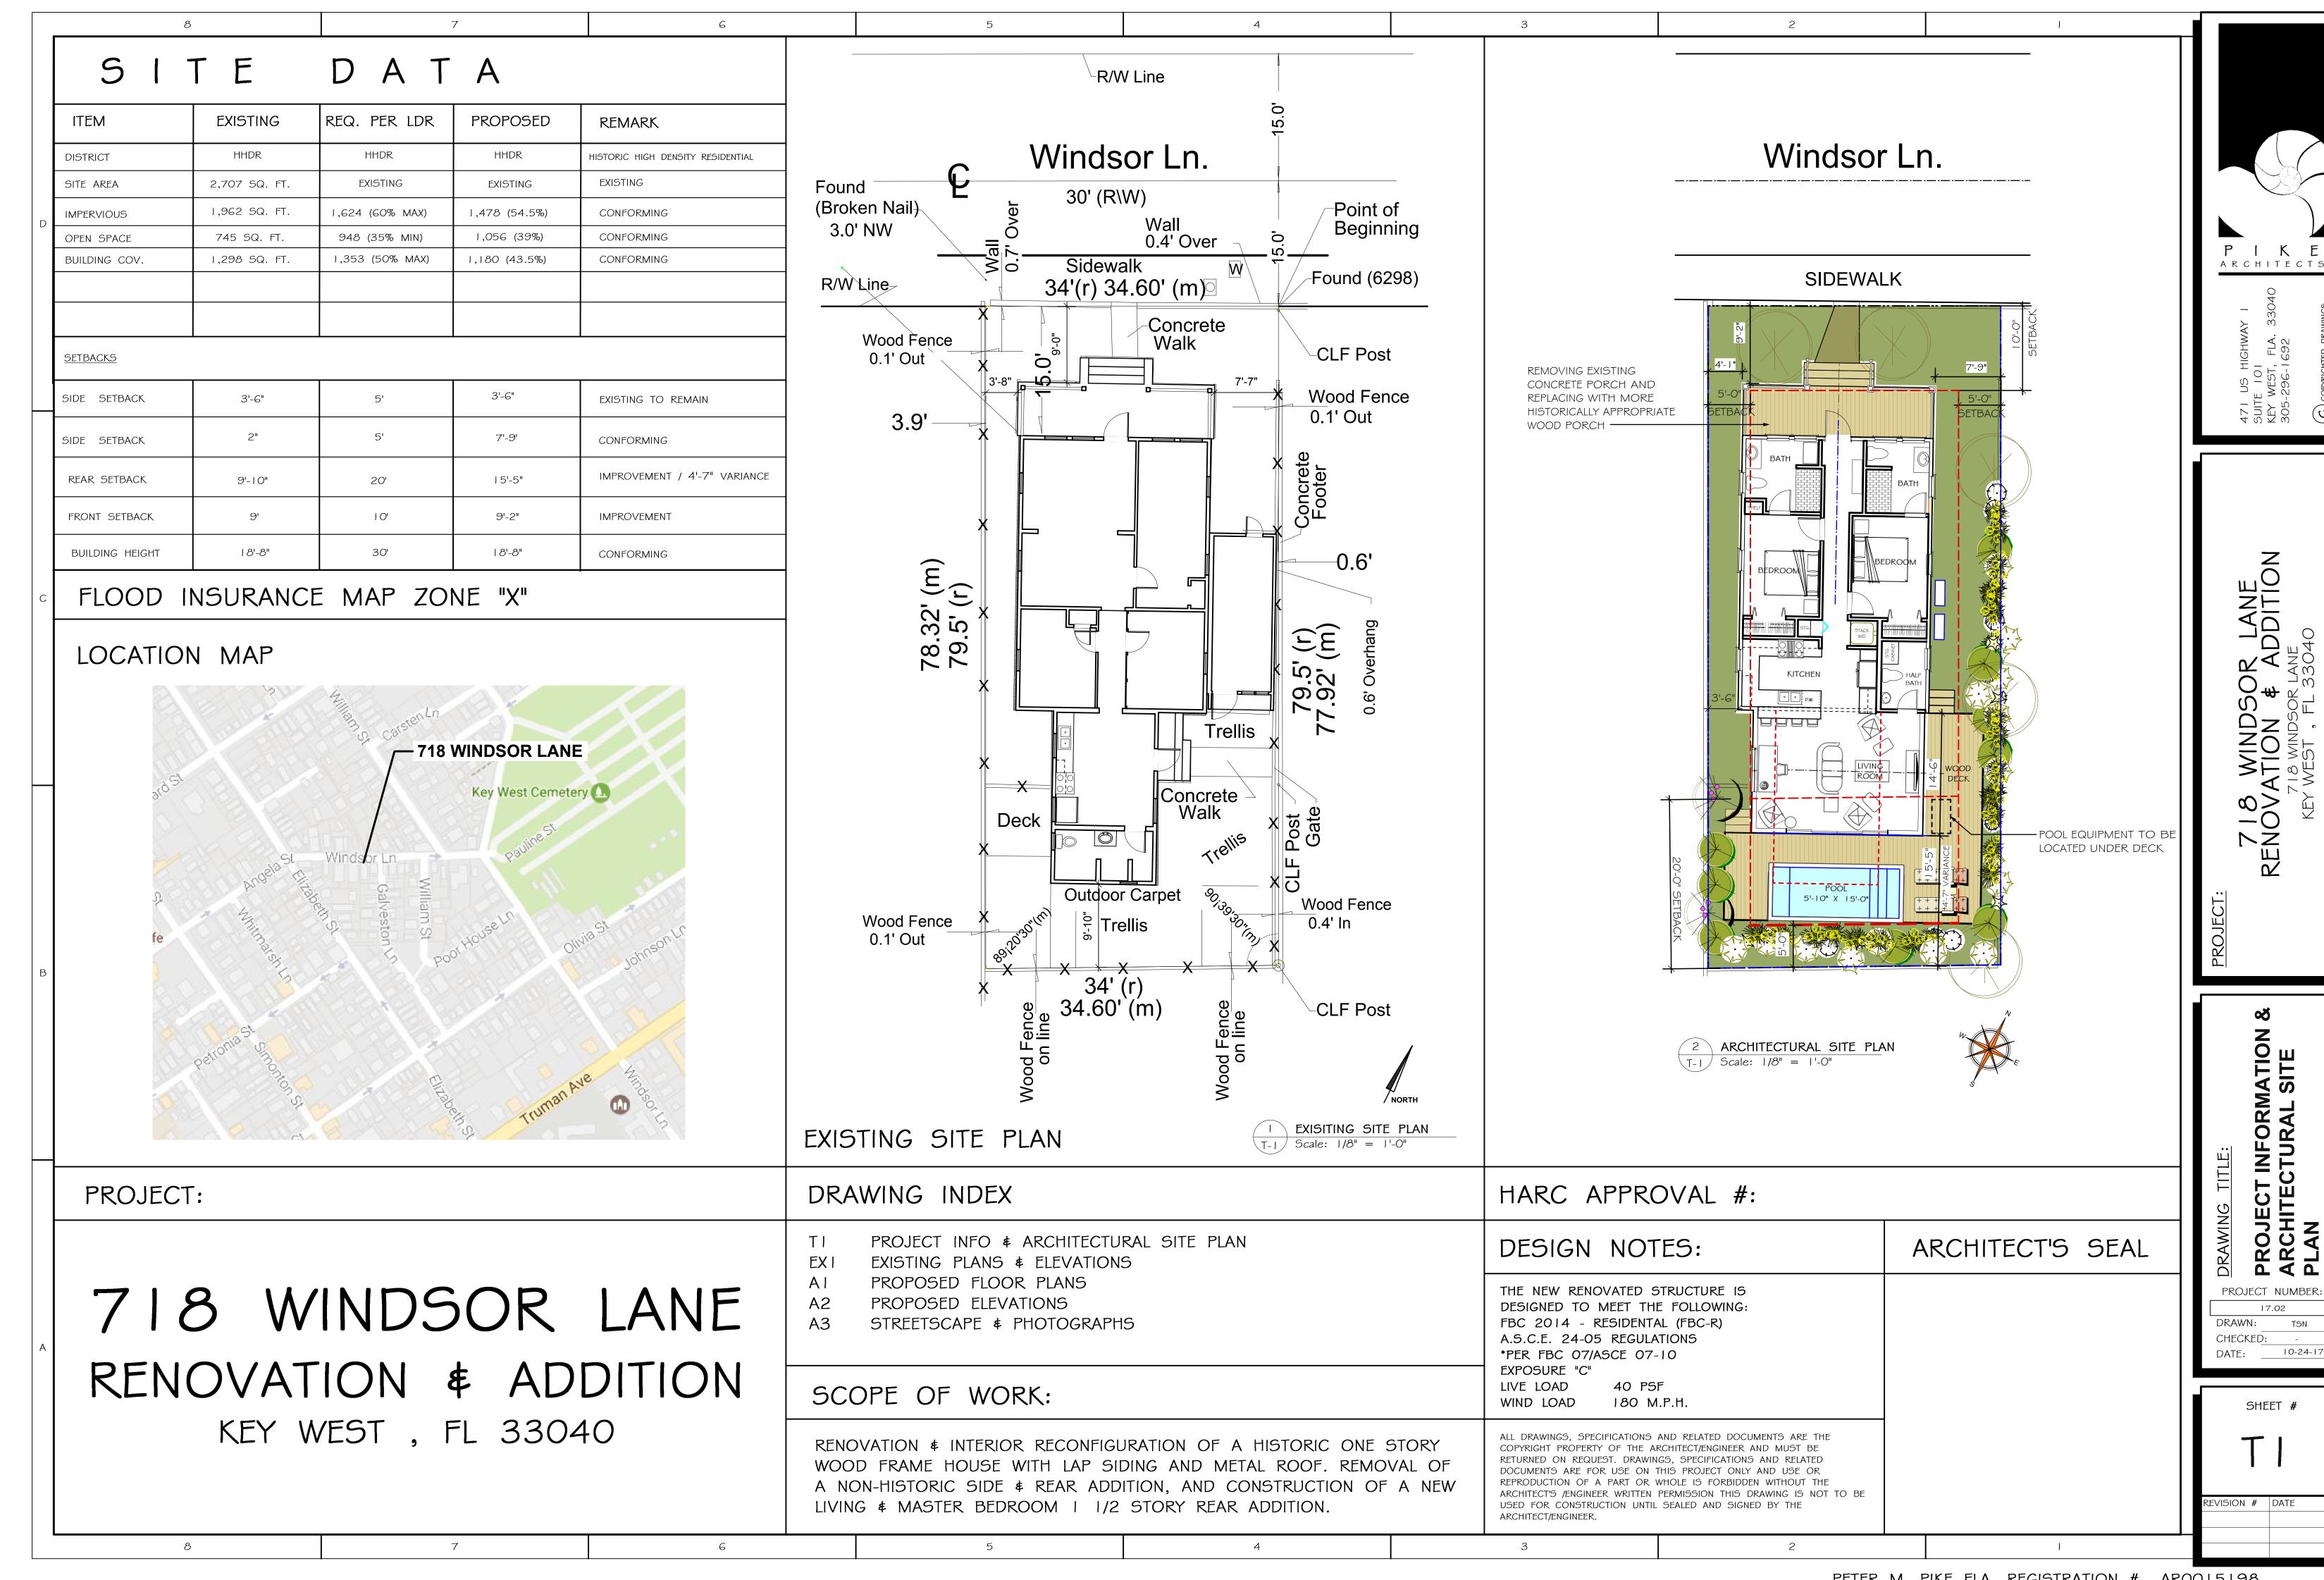

### **Site Facts:**

The main structure in the site is a contributing resource to the historic district. The historic house, built circa 1920 is a one-story frame vernacular structure that has been altered on its rear and side elevations. The house sits second to the west corner of Windsor and Galveston Lanes.

The house has a rectangular shape floor plan configuration and the original portion of the house still preserves its roof form and its full wide front porch, however, the front porch does not preserve its original wooden floors. Several alterations have occurred to the east side and rear portion of the house. Currently, the rear portion of the house exhibits a frame addition with a flat roof, which is different in width and height from the historic gable roof structure depicted in several aerial photographs found for this review.

In October 19, 2017, the Planning Board approved a variance for rear yard setbacks, as the new design proposes extending the existing nonconformity or the rear portion of the house.