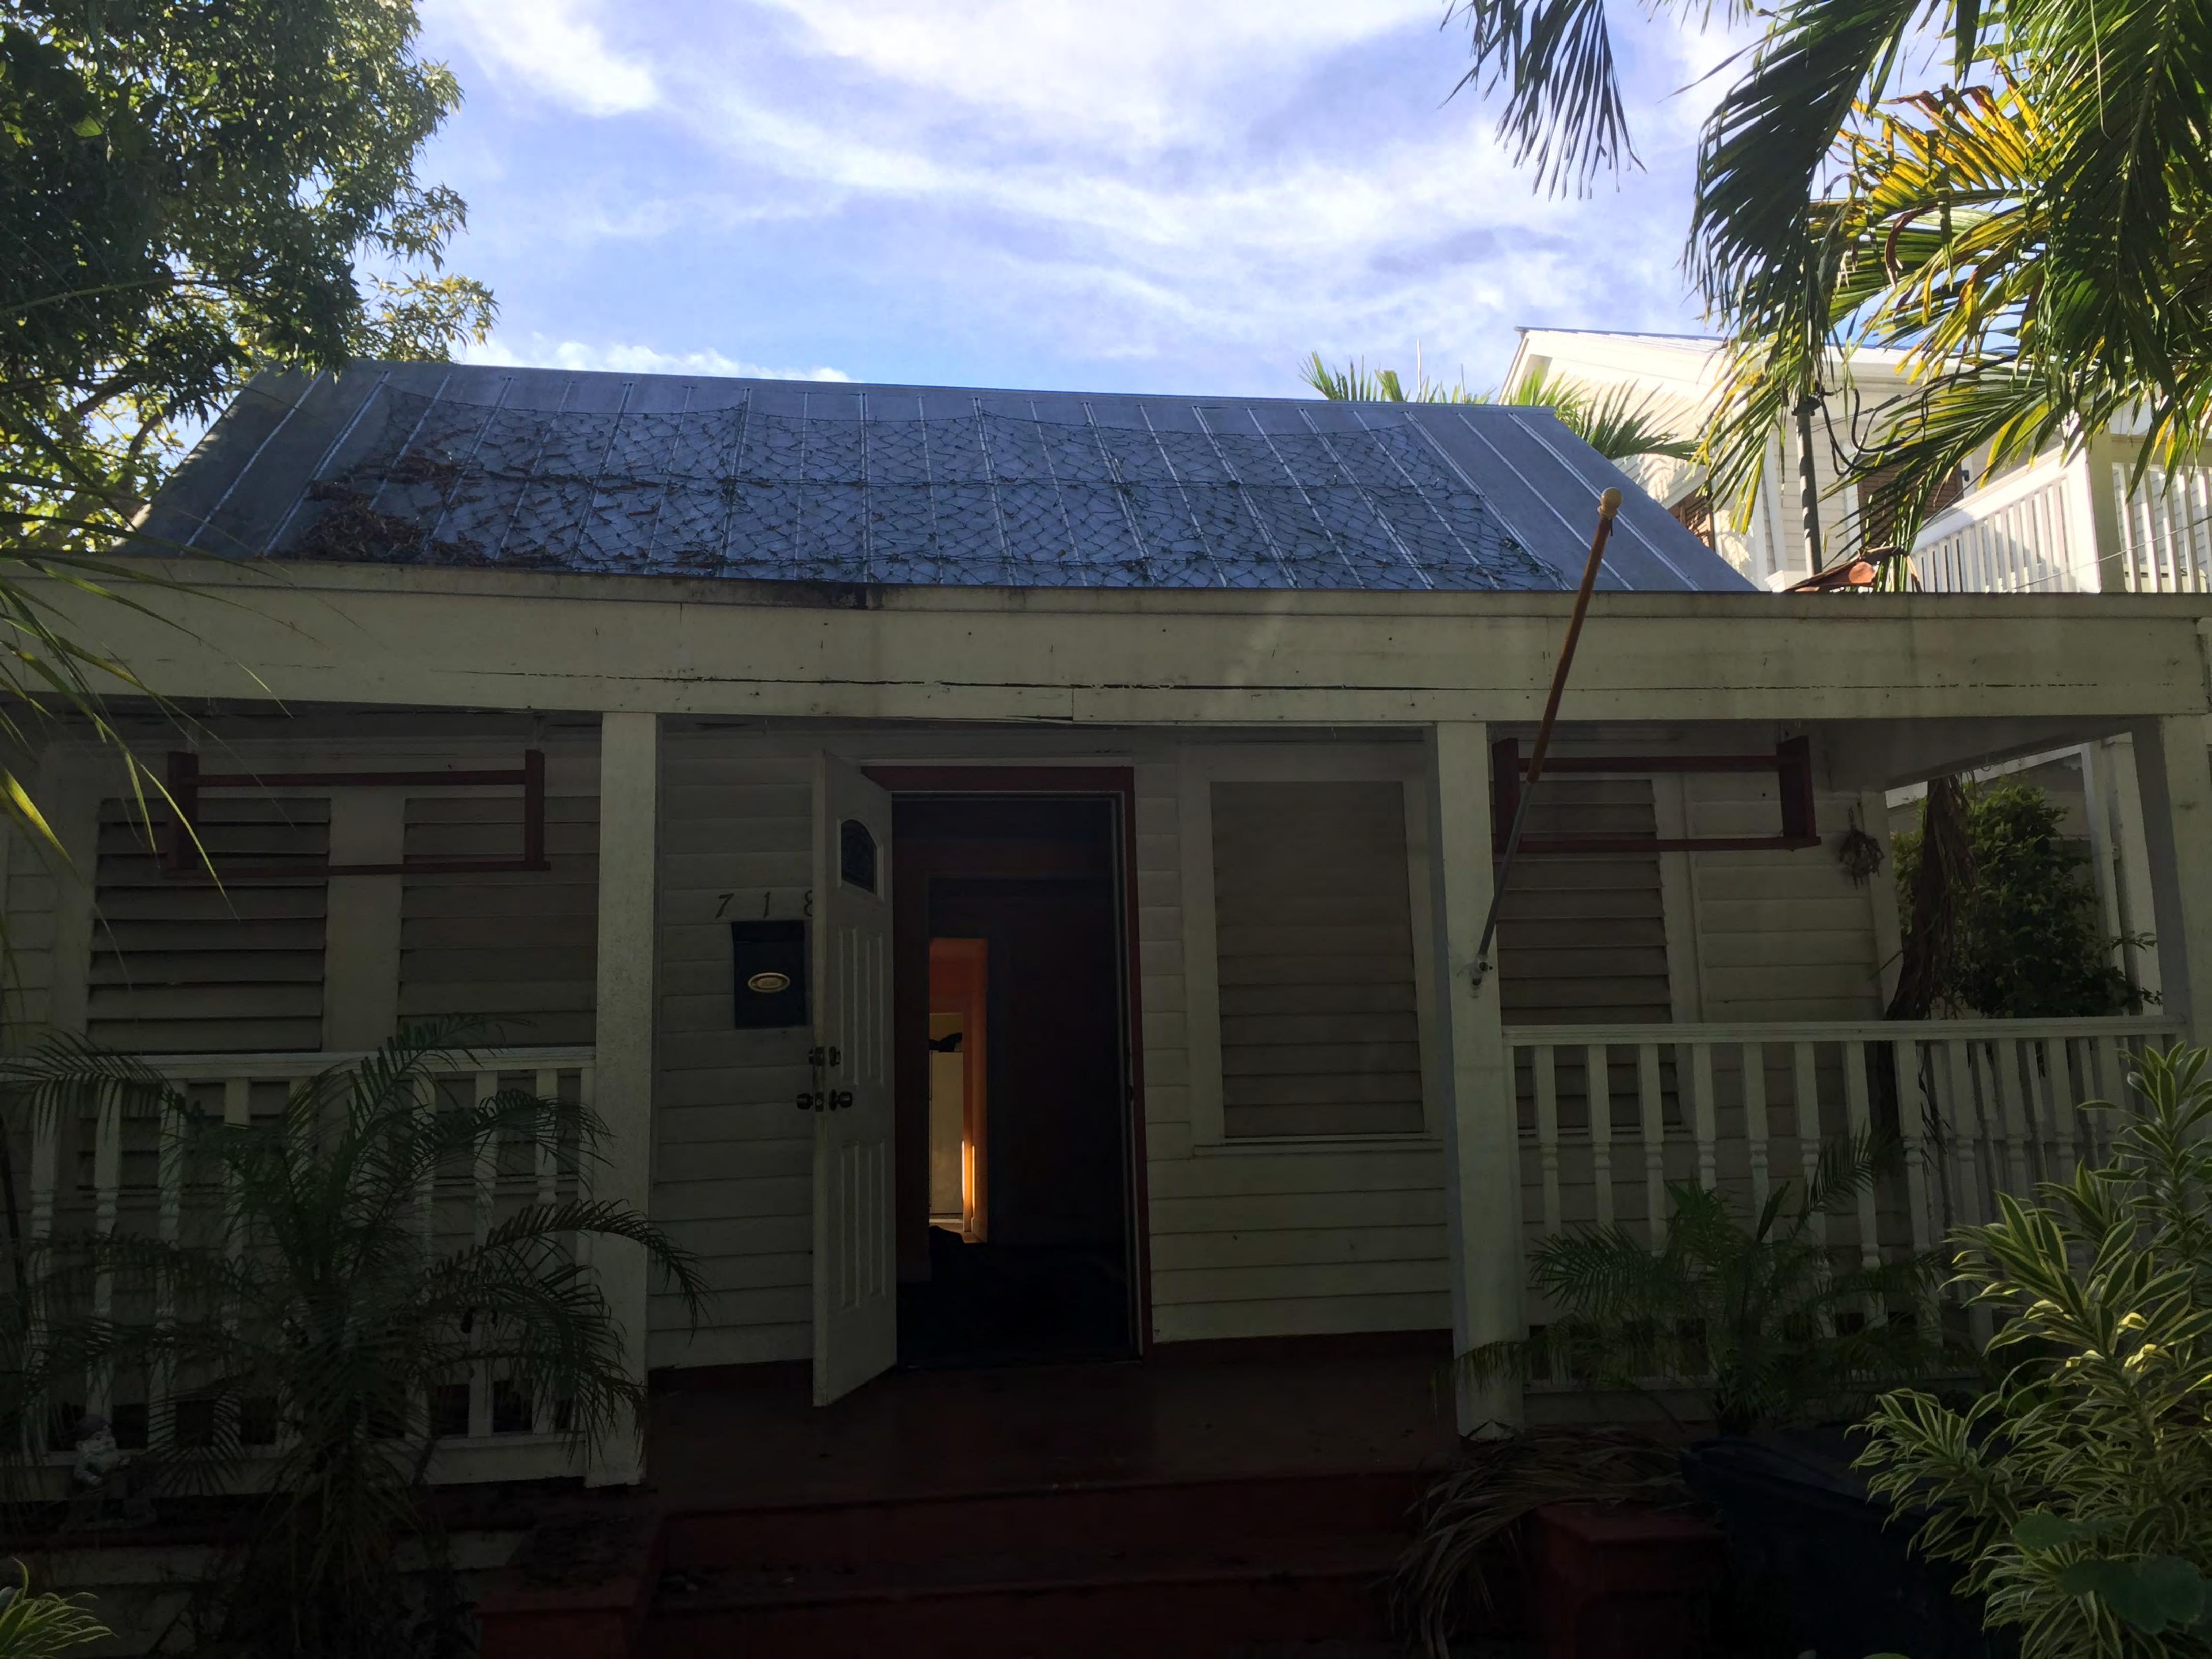

The house has a rectangular shape floor plan configuration and the original portion of the house still preserves its roof form and its full wide front porch, however, the front porch does not preserve its original wooden floors. Several alterations have occurred to the east side and rear portion of the house. Currently, the rear portion of the house exhibits a frame addition with a flat roof, which is different in width and height from the historic gable roof structure depicted in several aerial photographs found for this review.

The non-historic elements to be demolished are not significant or important in defining the historic character of the site. The side addition obscures a historic and character defining elevation of the house. The rear addition, which replaced an original rear bump, was not built using the same three-dimensional footprint of the previous historic structure. Staff finds that both additions are not significant to the historic fabric or site.