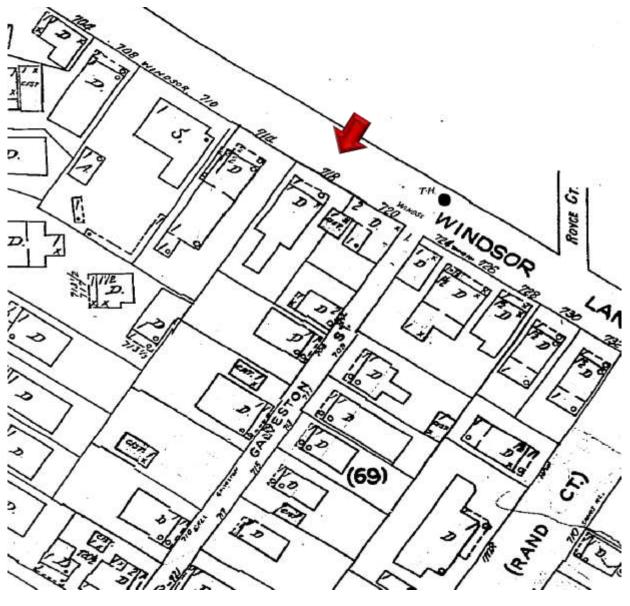

Meeting Date: November 28, 2017

**Applicant:** Pike Architects

**Application Number:** H17-03-0049

Address: #718 Windsor Lane

### **Site Facts:**

The main structure in the site is a contributing resource to the historic district. The historic house, built circa 1920 is a one-story frame vernacular structure that has been altered on its rear and side elevations. The house sits second to the west corner of Windsor and Galveston Lanes.

The house has a rectangular shape floor plan configuration and the original portion of the house still preserves its roof form and its full wide front porch, however, the front porch does not preserve its original wooden floors. Several alterations have occurred to the east side and rear portion of the house. Currently, the rear portion of the house exhibits a frame addition with a flat roof, which is different in width and height from the historic gable roof structure depicted in several aerial photographs found for this review.