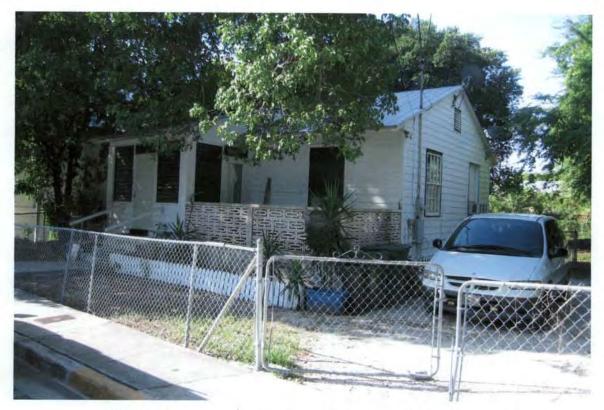

### Site Facts:

The one-story house at 922 Thomas Street is listed as a contributing resource in the survey, and was constructed in 1938 according to the survey. The building does not appear on the 1962 Sanborn map, but in the c.1965 photograph, it is clear that the building is not a new structure, as there are dirt stains on the metal shingled roof and the eaves show some wear and tear. It is most likely that the building was relocated to that site. The building has a front porch that has been enclosed. The 1960s screen wall that was on the front of the building was removed sometime after 2010 without a Certificate of Appropriateness. The rear of the house has an old casement window. A window of that same type shows on the front of the building in the c.1965 photograph.