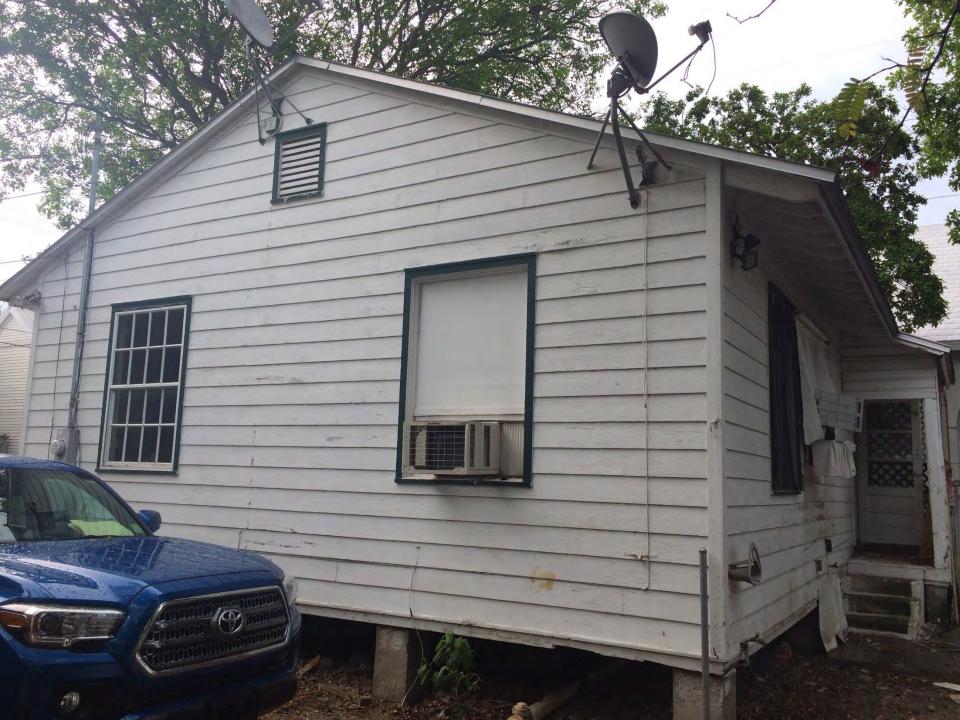

### **Description of Work:**

Demolition of rear wall of existing building. Demolition of rear covered porch.

### Site Facts:

The one-story house at 922 Thomas Street is listed as a contributing resource in the survey, and was constructed in 1938 according to the survey. The building does not appear on the 1962 Sanborn map, but in the c.1965 photograph, it is clear that the building is not a new structure, as there are dirt stains on the metal shingled roof and the eaves show some wear and tear. It is most likely that the building was relocated to that site. The building has a front porch that has been enclosed. The 1960s screen wall that was on the front of the building was removed sometime after 2010 without a Certificate of Appropriateness. The rear of the house has an old casement window. A window of that same type shows on the front of the building in the c.1965 photograph.