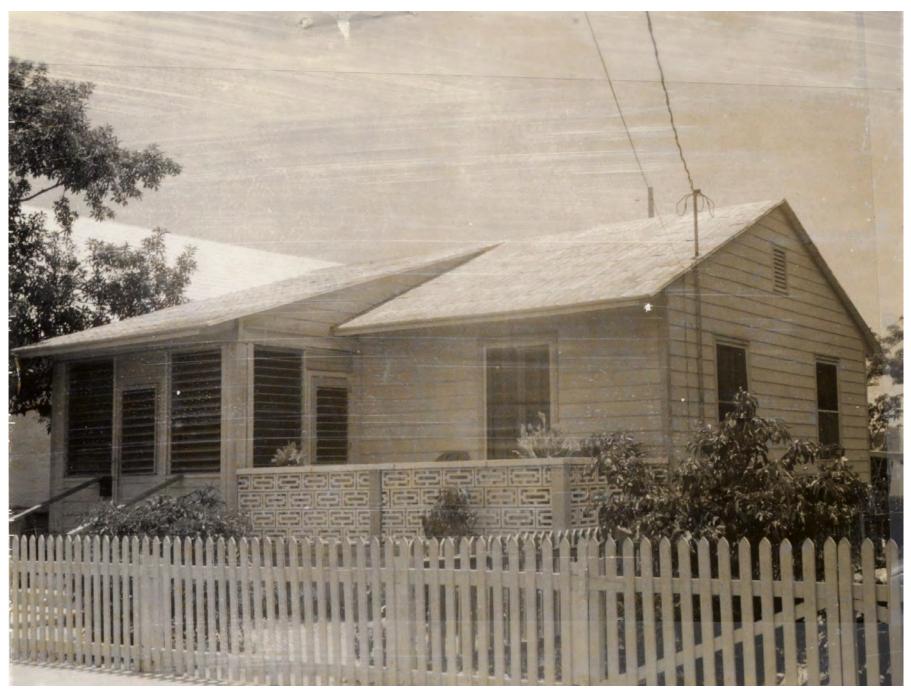

### Site Facts:

The one-story house at 922 Thomas Street is listed as a contributing resource in the survey, and was constructed in 1938 according to the survey. The building does not appear on the 1962 Sanborn map, but in the c.1965 photograph, it is clear that the building is not a new structure, as there are dirt stains on the metal shingled roof and the eaves show some wear and tear. It is most likely that the building was relocated to that site. The building has a front porch that has been enclosed. The 1960s screen wall that was on the front of the building was removed sometime after 2010 without a Certificate of Appropriateness. The rear of the house has an old casement window. A window of that same type shows on the front of the building in the c.1965 photograph.