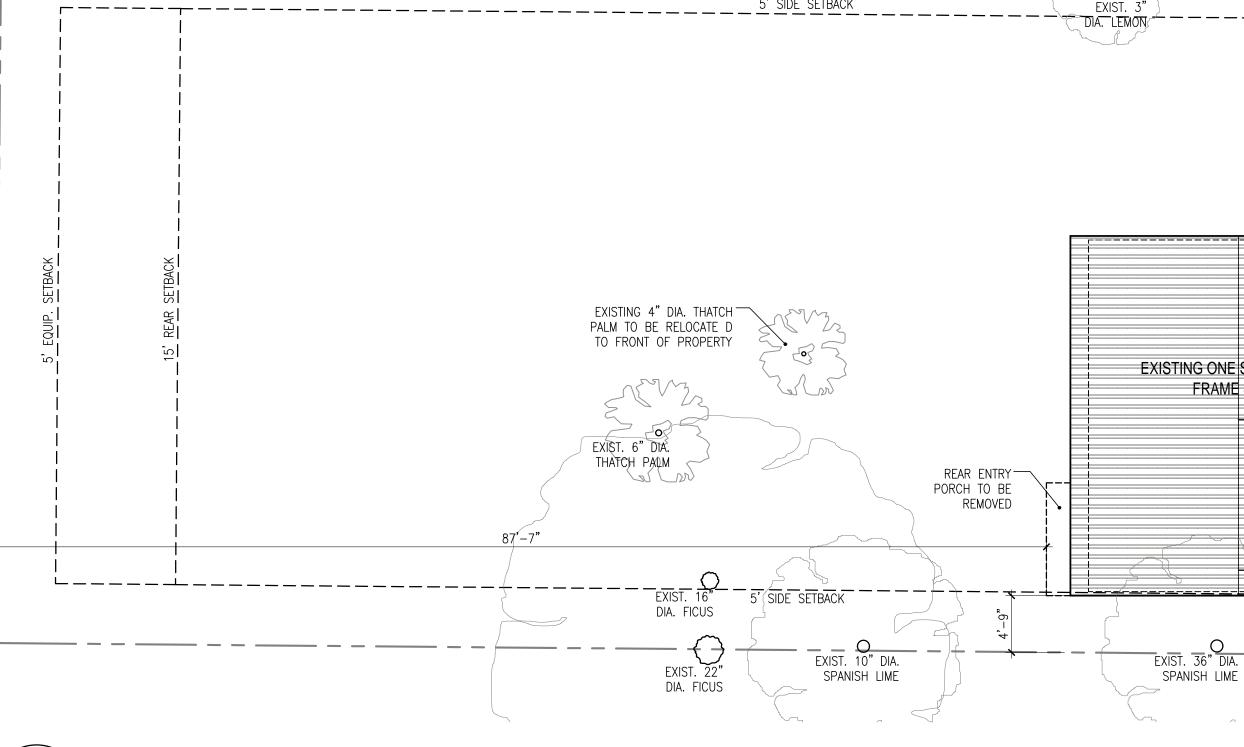

### Site Facts:

The one-story house at 922 Thomas Street is listed as a contributing resource in the survey, and was constructed in 1938 according to the survey. The building does not appear on the 1962 Sanborn map, but in the c.1965 photograph, it is clear that the building is not a new structure, as there are dirt stains on the metal shingled roof and the eaves show some wear and tear. It is most likely that the building was relocated to that site. The building has a front porch that has been enclosed. The 1960s screen wall that was on the front of the building was removed sometime after 2010 without a Certificate of Appropriateness. The rear of the house has an old casement window. A window of that same type shows on the front of the building in the c.1965 photograph.