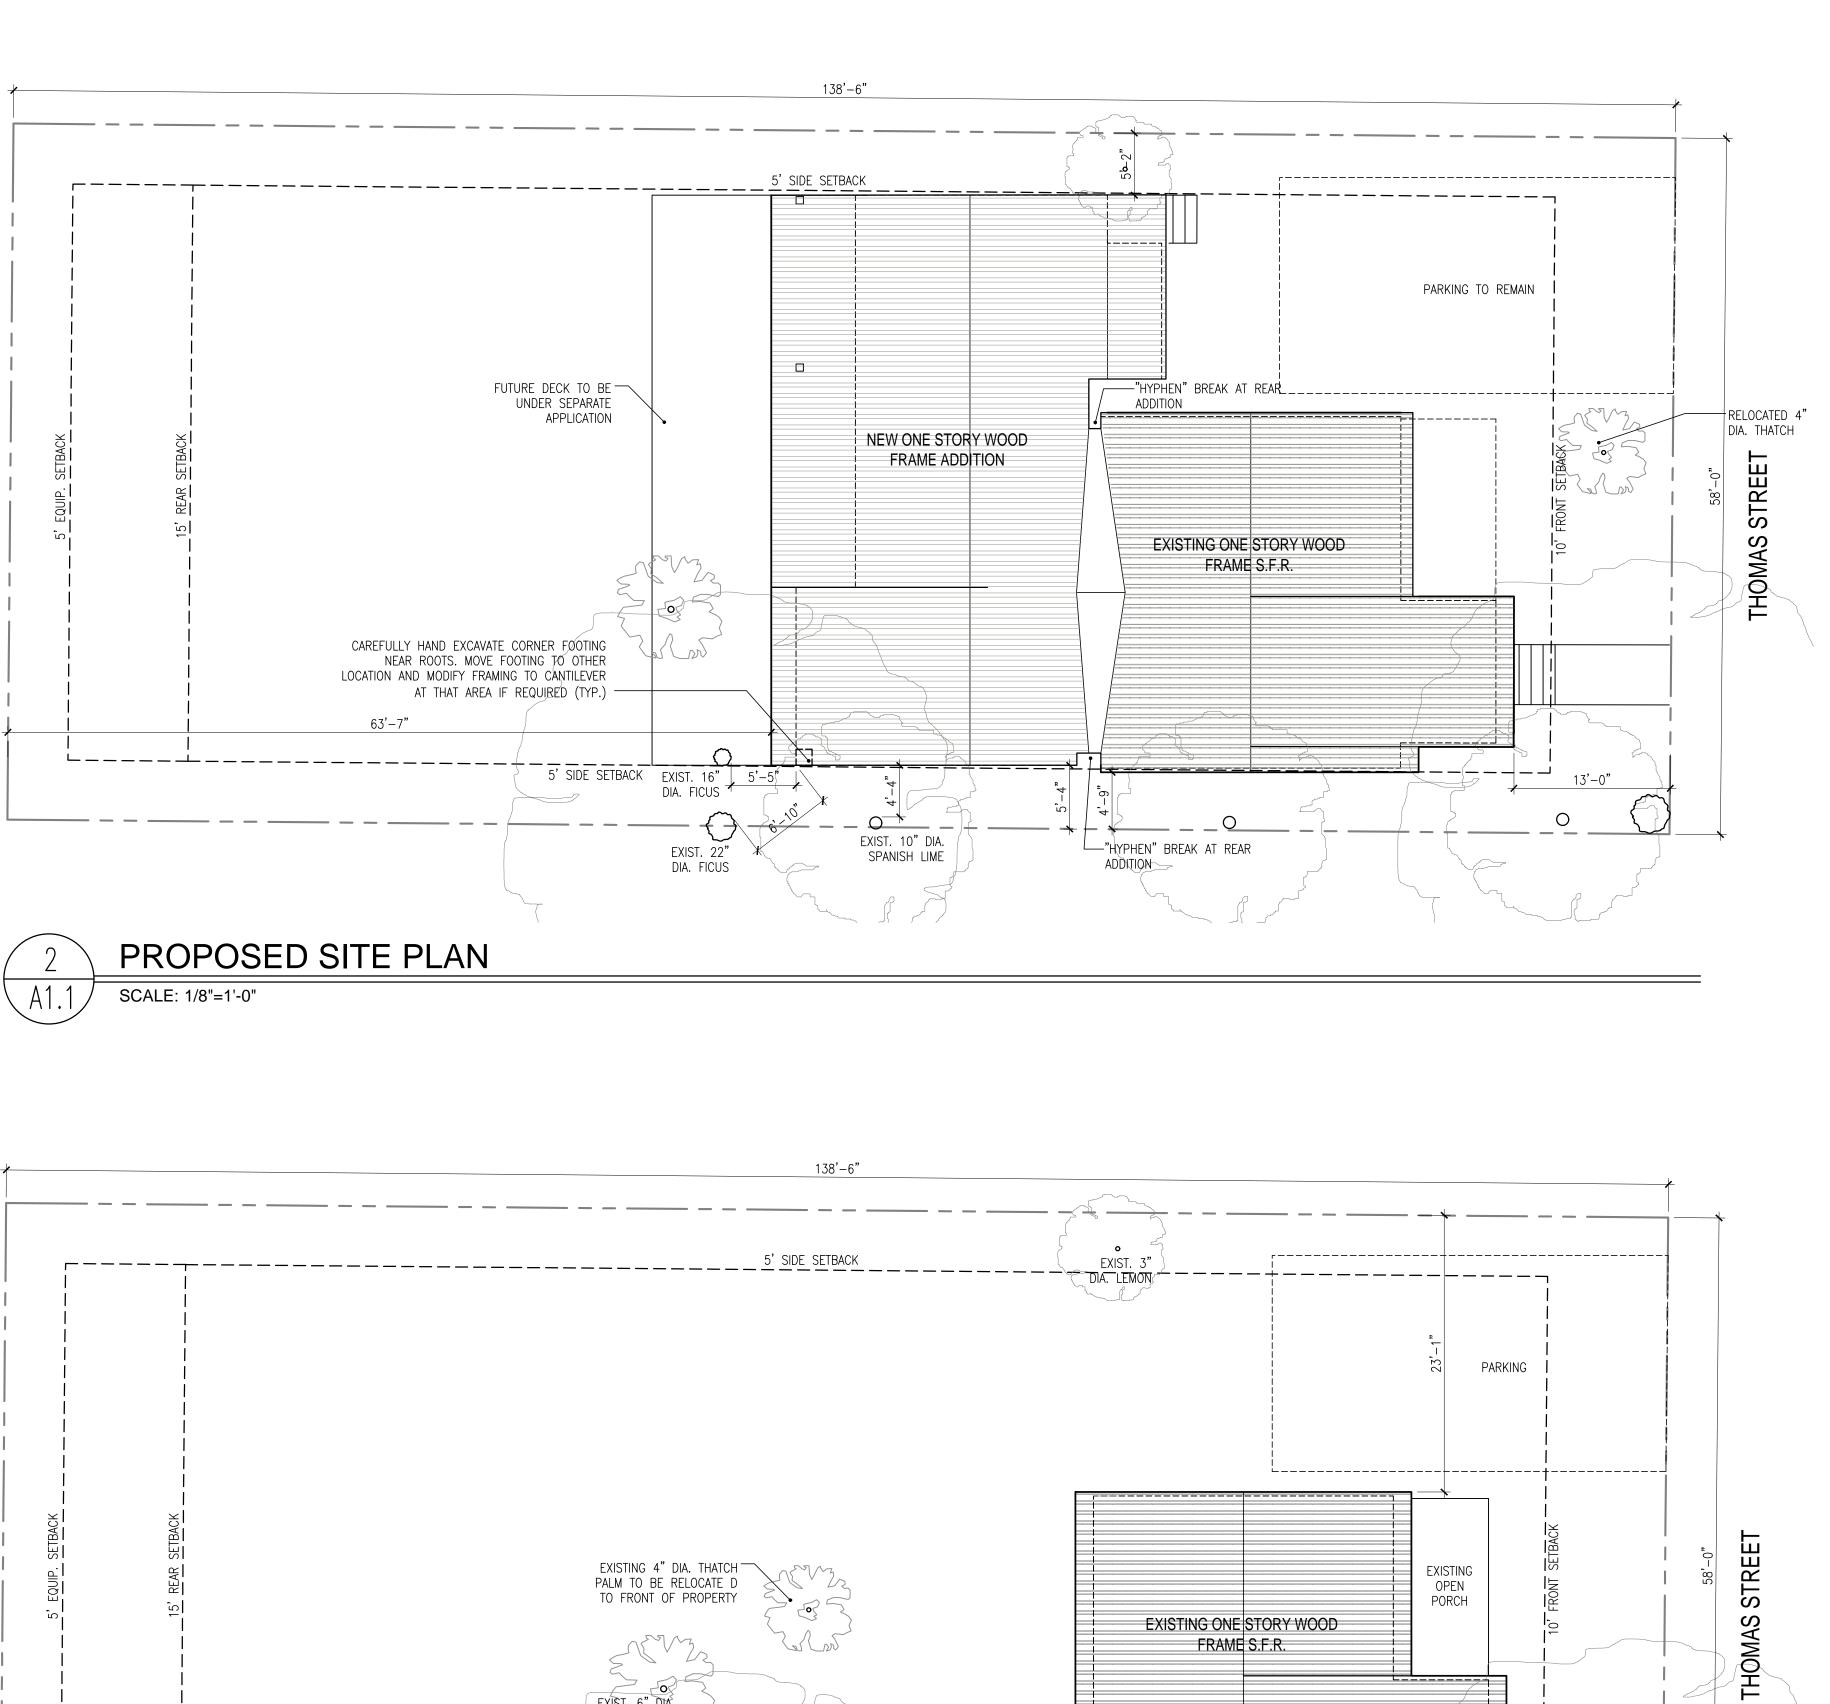

### Site Facts:

The one-story house at 922 Thomas Street is listed as a contributing resource in the survey, and was constructed in 1938 according to the survey. The building does not appear on the 1962 Sanborn map, but in the c.1965 photograph, it is clear that the building is not a new structure, as there are dirt stains on the metal shingled roof and the eaves show some wear and tear. It is most likely that the building was relocated to that site. The building has a front porch that has been enclosed. The 1960s screen wall that was on the front of the building was removed sometime after 2010 without a Certificate of Appropriateness. The rear of the house has an old casement window. A window of that same type shows on the front of the building in the c.1965 photograph.

### **Staff Analysis**

This Certificate of Appropriateness proposes the partial demolition of the rear wall of a contributing building and a small rear covered porch. Because the demolition request is for a very

small portion of the rear wall, staff does not feel that it meets any of the criteria listed in Sec. 102-218, and therefore can be considered for demolition:

(1) The wall and porch do not embody distinctive characteristics and are not significant and distinguished entity. Staff feels that their components lack individual distinction.