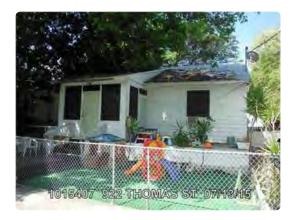

### Site Facts:

The one-story house at 922 Thomas Street is listed as a contributing resource in the survey, and was constructed in 1938 according to the survey. The building does not appear on the 1962 Sanborn map, but in the c.1965 photograph, it is clear that the building is not a new structure, as there are dirt stains on the metal shingled roof and the eaves show some wear and tear. It is most likely that the building was relocated to that site. The building has a front porch that has been enclosed. The 1960s screen wall that was on the front of the building was removed sometime after 2010 without a Certificate of Appropriateness. The rear of the house has an old casement window. A window of that same type shows on the front of the building in the c.1965 photograph.