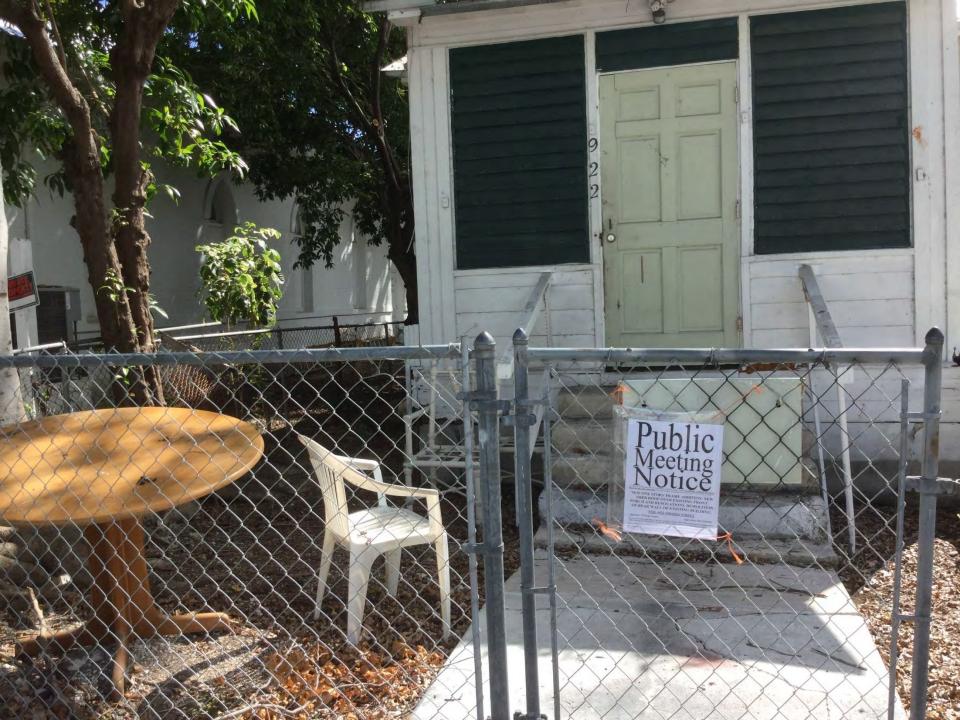

### Site Facts:

The one-story house at 922 Thomas Street is listed as a contributing resource in the survey, and was constructed in 1938 according to the survey. The building does not appear on the 1962 Sanborn map, but in the c.1965 photograph, it is clear that the building is not a new structure, as there are dirt stains on the metal shingled roof and the eaves show some wear and tear. It is most likely that the building was relocated to that site. The building has a front porch that has been enclosed. The 1960s screen wall that was on the front of the building was removed sometime after 2010 without a Certificate of Appropriateness. The rear of the house has an old casement window. A window of that same type shows on the front of the building in the c.1965 photograph.