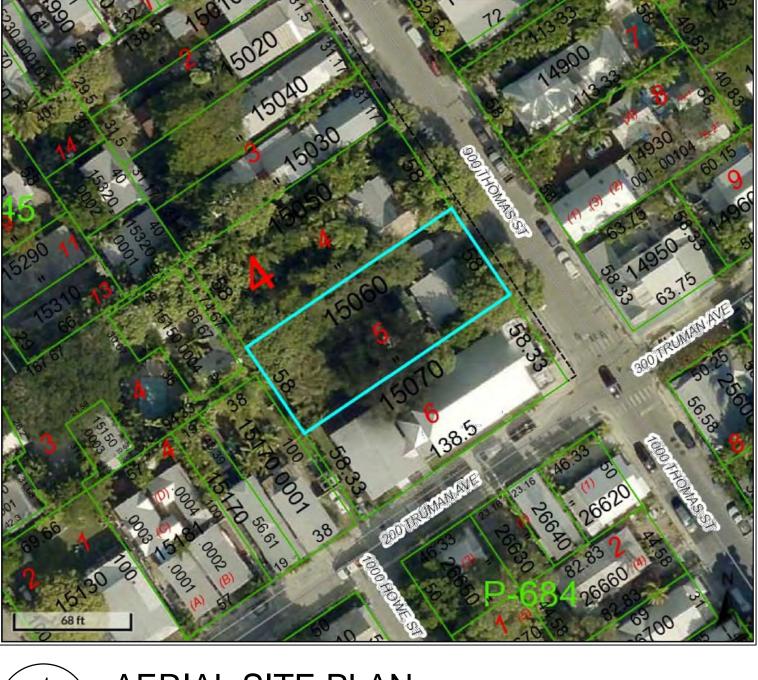

### Site Facts:

The one-story house at 922 Thomas Street is listed as a contributing resource in the survey, and was constructed in 1938 according to the survey. The building does not appear on the 1962 Sanborn map, but in the c.1965 photograph, it is clear that the building is not a new structure, as there are dirt stains on the metal shingled roof and the eaves show some wear and tear. It is most likely that the building was relocated to that site. The building has a front porch that has been enclosed. The 1960s screen wall that was on the front of the building was removed sometime after 2010 without a Certificate of Appropriateness. The rear of the house has an old casement window. A window of that same type shows on the front of the building in the c.1965 photograph.