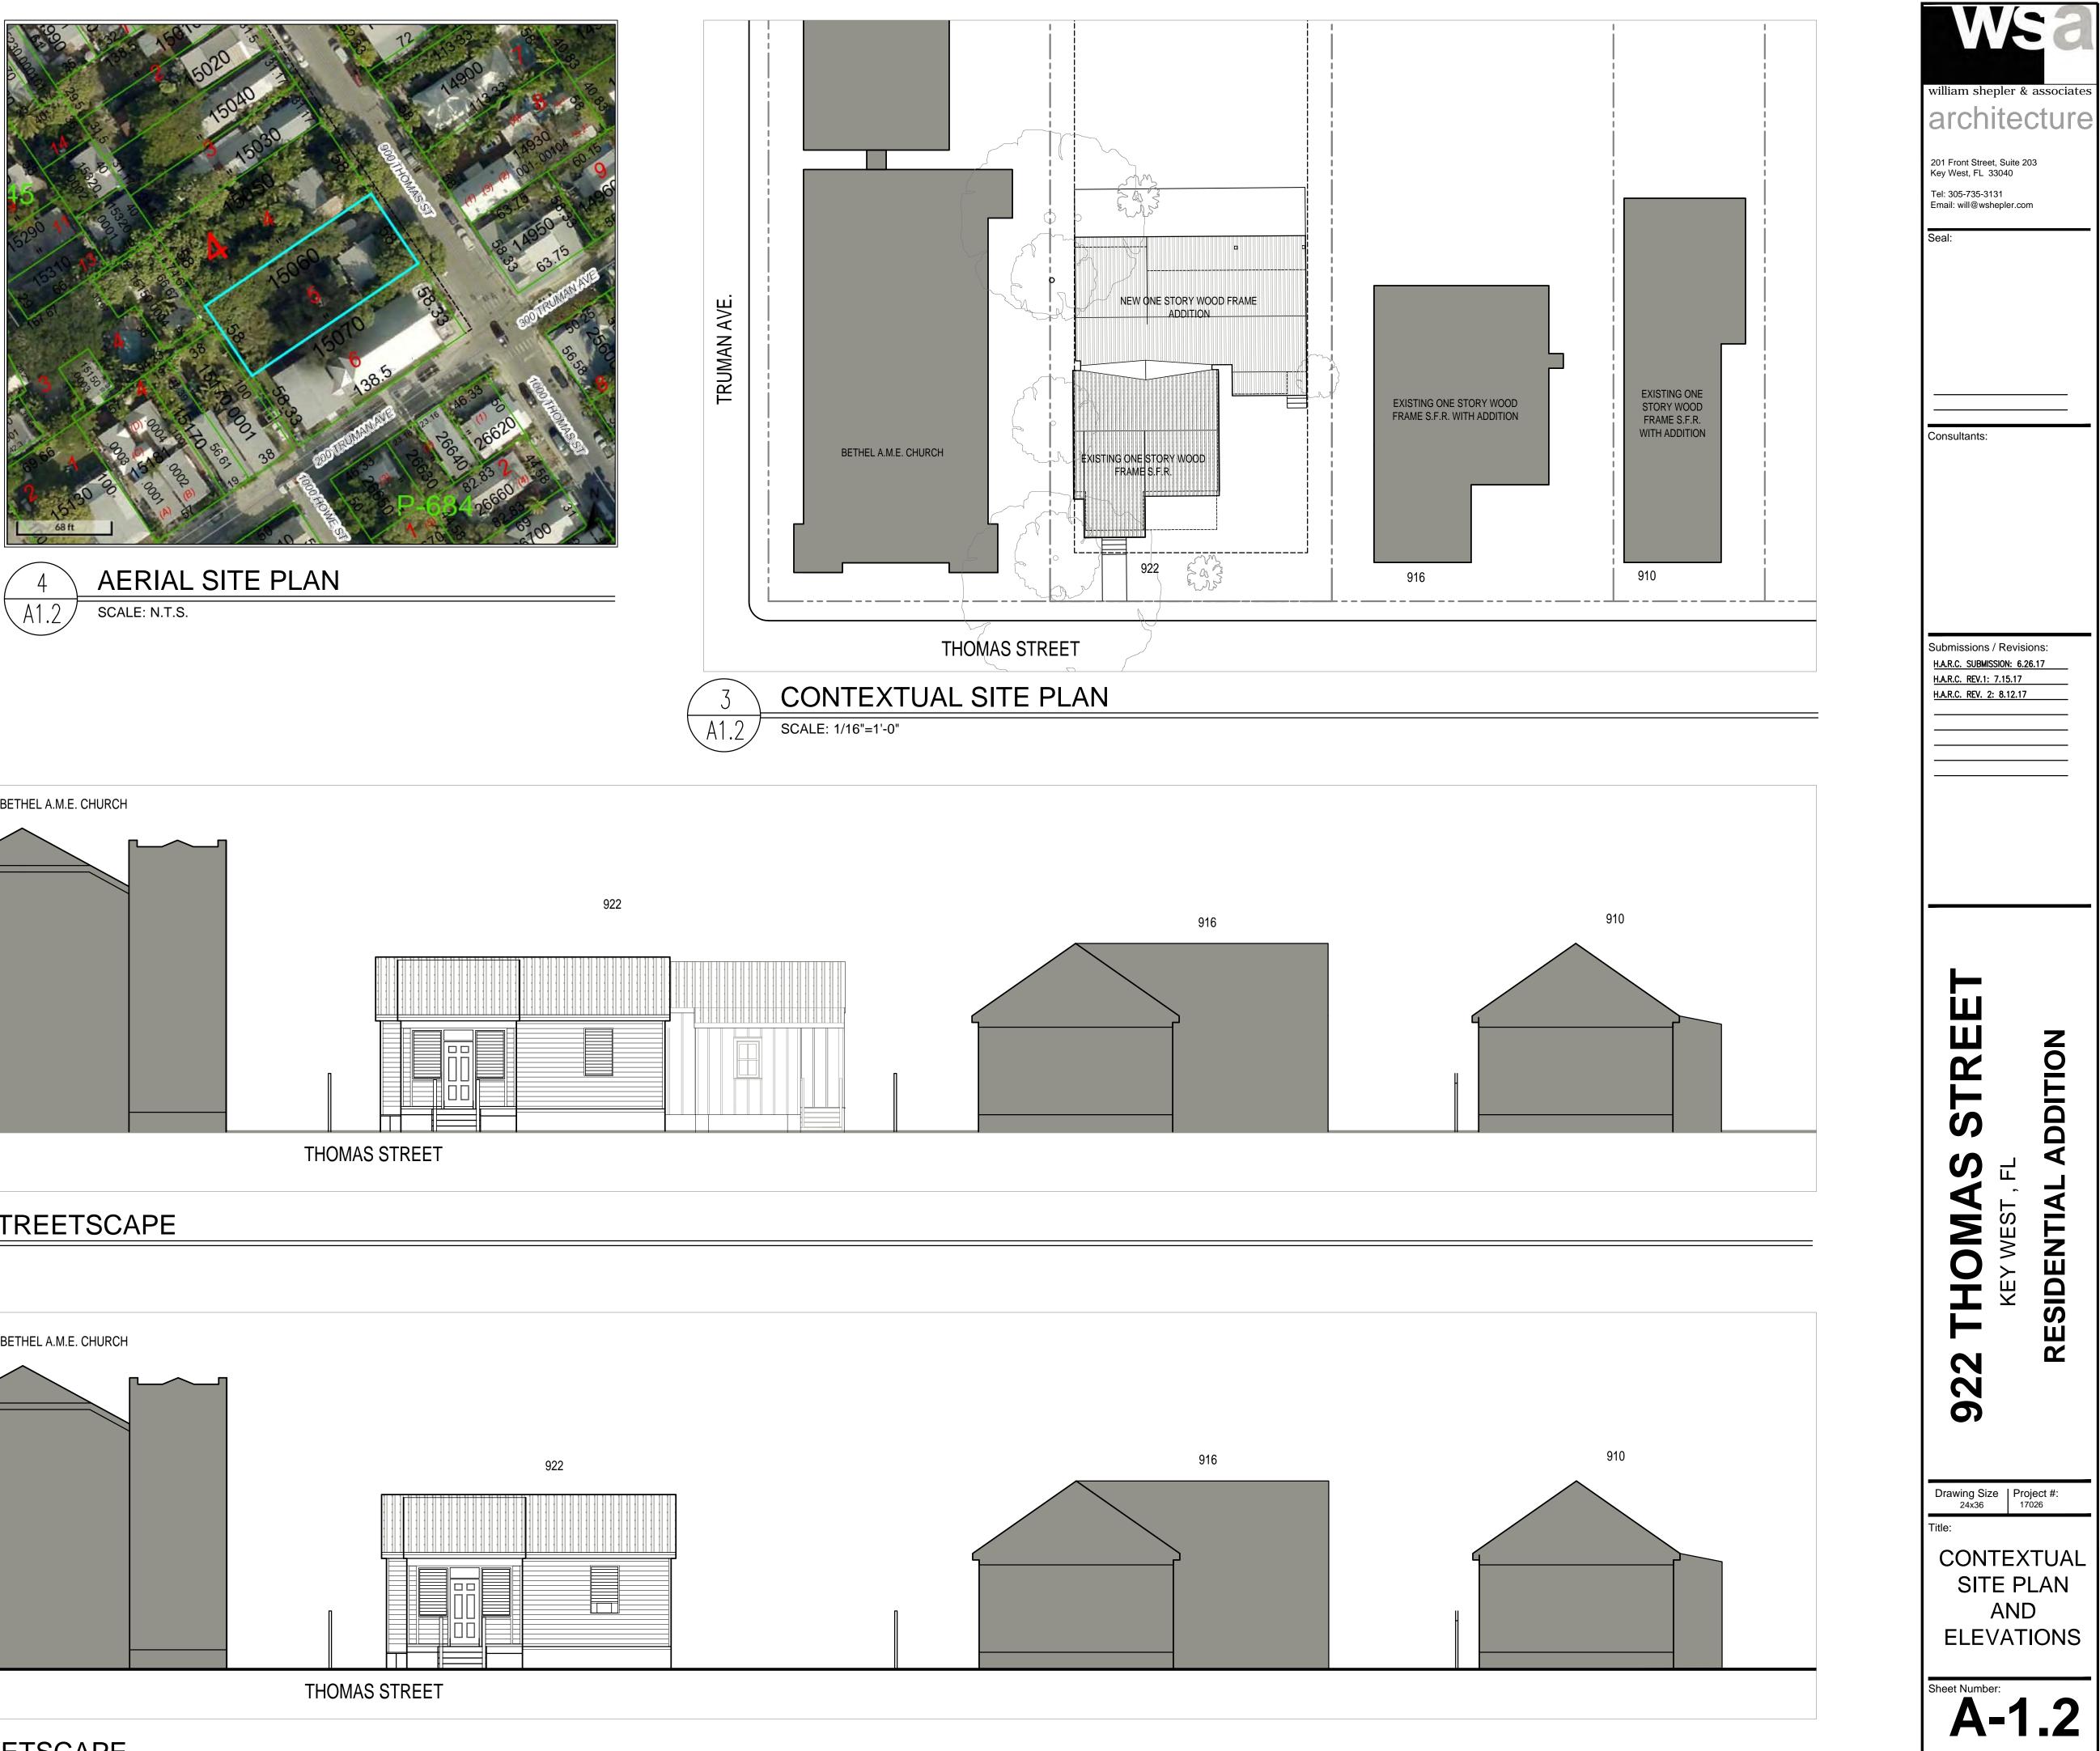

### Site Facts:

The one-story house at 922 Thomas Street is listed as a contributing resource in the survey, and was constructed in 1938 according to the survey. The building does not appear on the 1962 Sanborn map, but in the c.1965 photograph, it is clear that the building is not a new structure, as there are dirt stains on the metal shingled roof and the eaves show some wear and tear. It is most likely that the building was relocated to that site. The building has a front porch that has been enclosed. The 1960s screen wall that was on the front of the building was removed sometime after 2010 without a Certificate of Appropriateness. The rear of the house has an old casement window. A window of that same type shows on the front of the building in the c.1965 photograph.