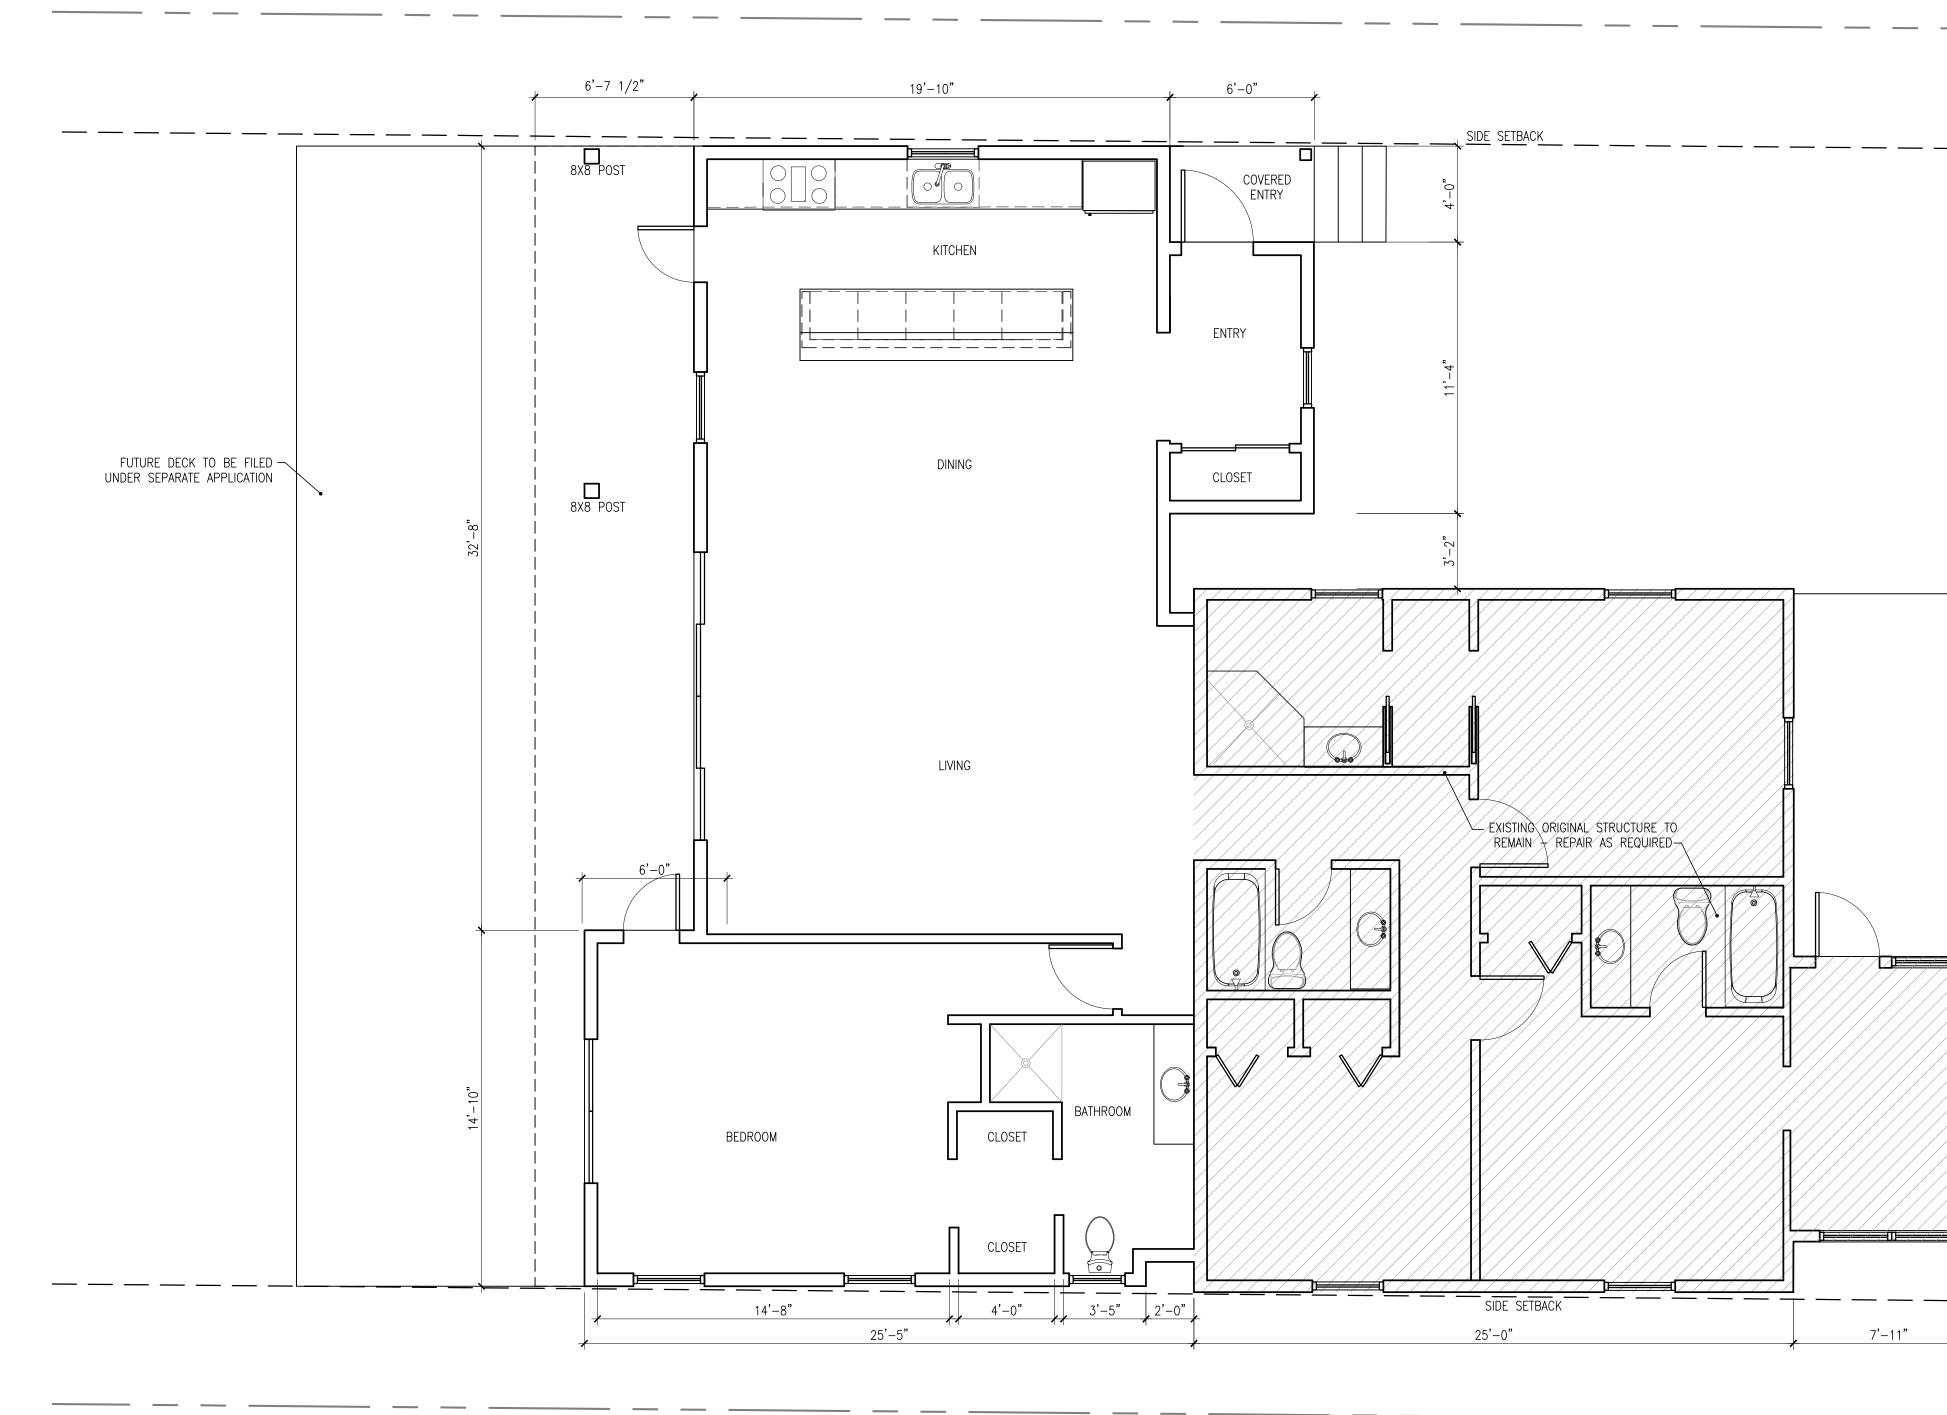

### **Description of Work:**

Demolition of rear wall of existing building. Demolition of rear covered porch.

### **Staff Analysis**

This Certificate of Appropriateness proposes the partial demolition of the rear wall of a contributing building and a small rear covered porch. Because the demolition request is for a very

small portion of the rear wall, staff does not feel that it meets any of the criteria listed in Sec. 102-218, and therefore can be considered for demolition:

(1) The wall and porch do not embody distinctive characteristics and are not significant and distinguished entity. Staff feels that their components lack individual distinction.