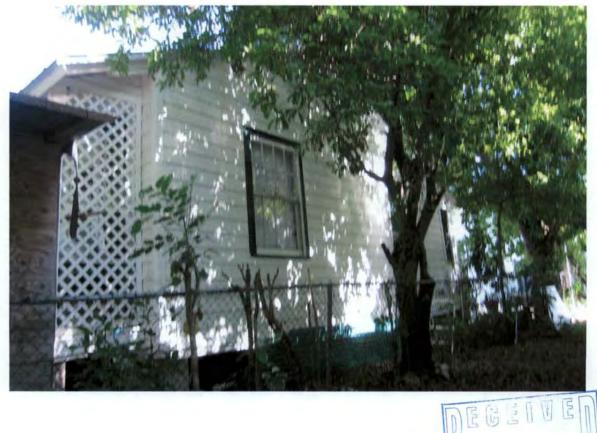

### Site Facts:

The one-story house at 922 Thomas Street is listed as a contributing resource in the survey, and was constructed in 1938 according to the survey. The building does not appear on the 1962 Sanborn map, but in the c.1965 photograph, it is clear that the building is not a new structure, as there are dirt stains on the metal shingled roof and the eaves show some wear and tear. It is most likely that the building was relocated to that site. The building has a front porch that has been enclosed. The 1960s screen wall that was on the front of the building was removed sometime after 2010 without a Certificate of Appropriateness. The rear of the house has an old casement window. A window of that same type shows on the front of the building in the c.1965 photograph.