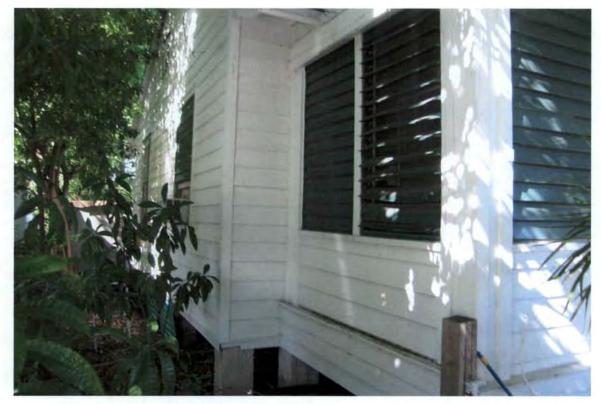

### Site Facts:

The one-story house at 922 Thomas Street is listed as a contributing resource in the survey, and was constructed in 1938 according to the survey. The building does not appear on the 1962 Sanborn map, but in the c.1965 photograph, it is clear that the building is not a new structure, as there are dirt stains on the metal shingled roof and the eaves show some wear and tear. It is most likely that the building was relocated to that site. The building has a front porch that has been enclosed. The 1960s screen wall that was on the front of the building was removed sometime after 2010 without a Certificate of Appropriateness. The rear of the house has an old casement window. A window of that same type shows on the front of the building in the c.1965 photograph.