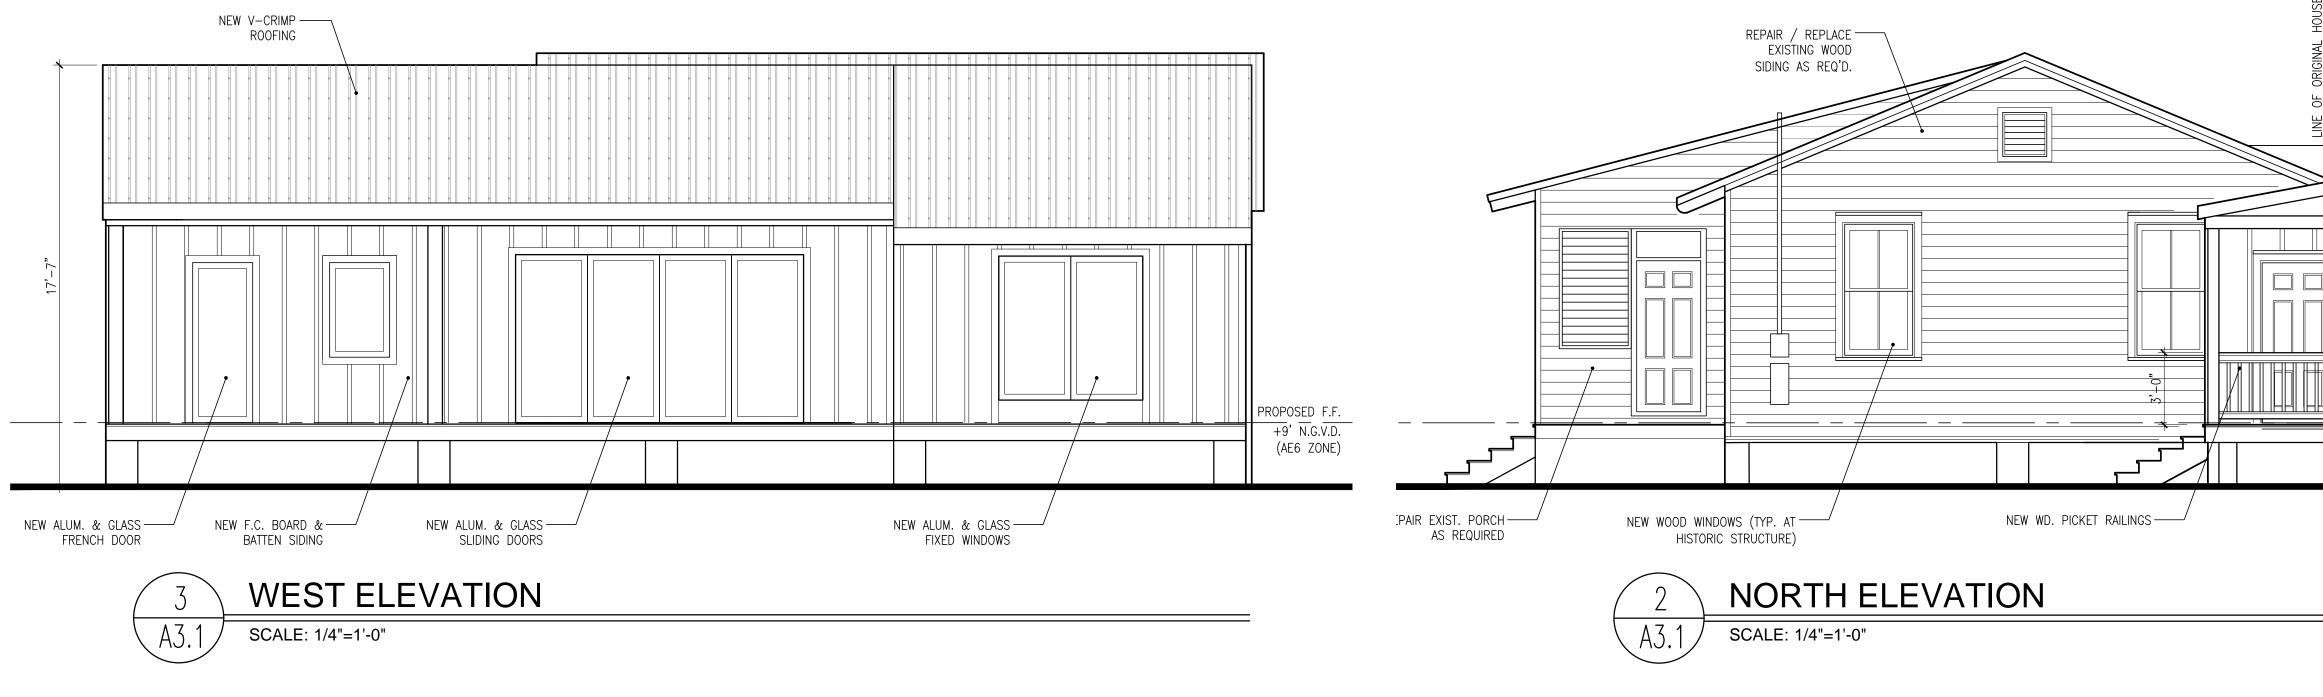

### Site Facts:

The one-story house at 922 Thomas Street is listed as a contributing resource in the survey, and was constructed in 1938 according to the survey. The building does not appear on the 1962 Sanborn map, but in the c.1965 photograph, it is clear that the building is not a new structure, as there are dirt stains on the metal shingled roof and the eaves show some wear and tear. It is most likely that the building was relocated to that site. The building has a front porch that has been enclosed. The 1960s screen wall that was on the front of the building was removed sometime after 2010 without a Certificate of Appropriateness. The rear of the house has an old casement window. A window of that same type shows on the front of the building in the c.1965 photograph.