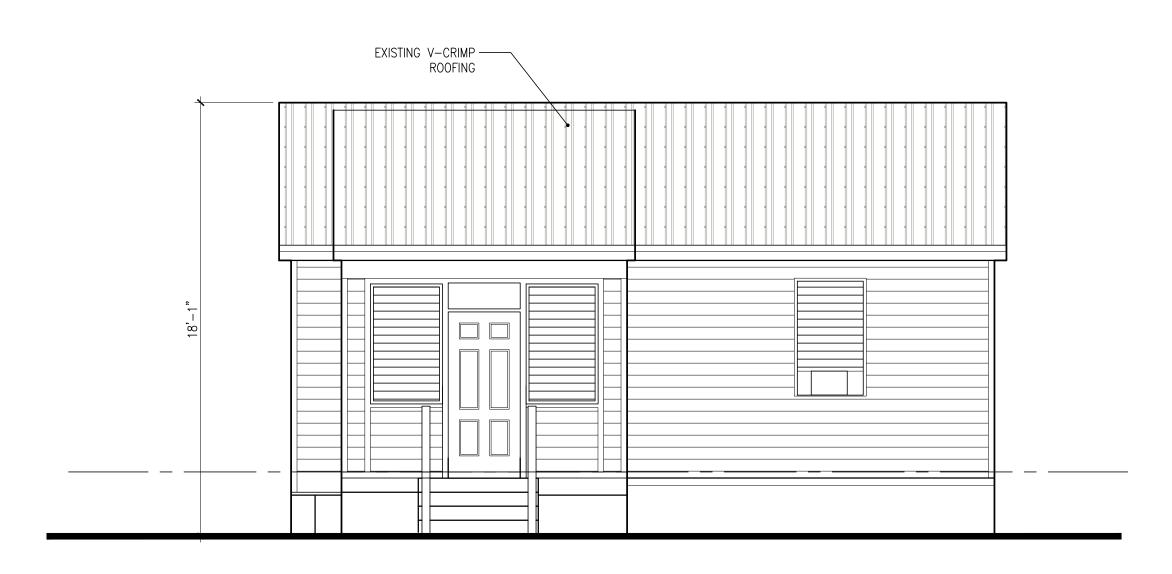

### Site Facts:

The one-story house at 922 Thomas Street is listed as a contributing resource in the survey, and was constructed in 1938 according to the survey. The building does not appear on the 1962 Sanborn map, but in the c.1965 photograph, it is clear that the building is not a new structure, as there are dirt stains on the metal shingled roof and the eaves show some wear and tear. It is most likely that the building was relocated to that site. The building has a front porch that has been enclosed. The 1960s screen wall that was on the front of the building was removed sometime after 2010 without a Certificate of Appropriateness. The rear of the house has an old casement window. A window of that same type shows on the front of the building in the c.1965 photograph.