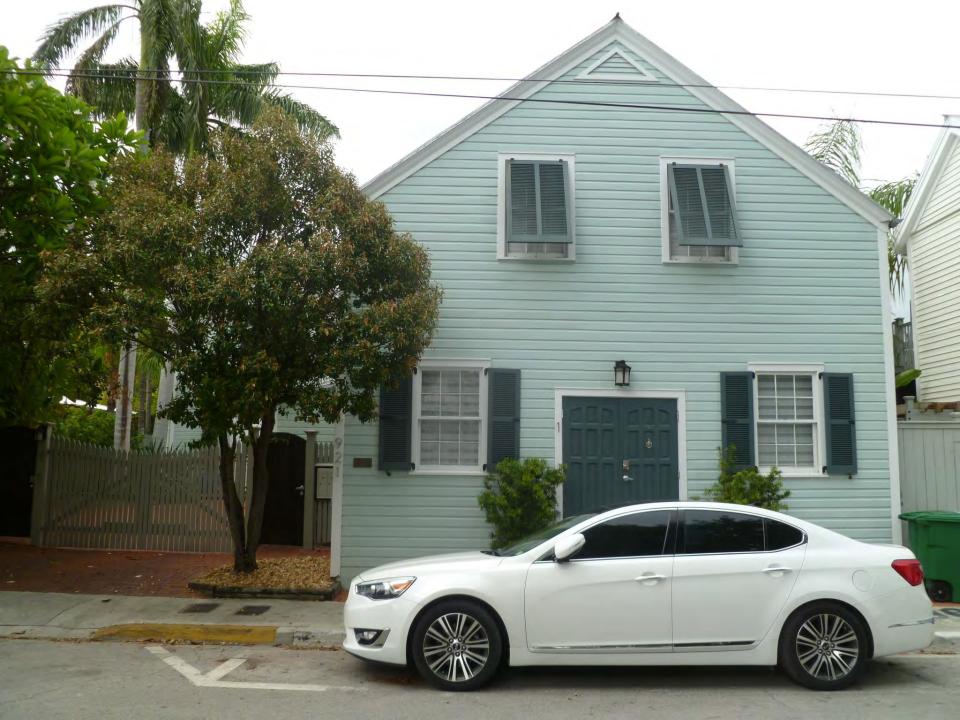

### Site Facts:

The one-story house at 922 Thomas Street is listed as a contributing resource in the survey, and was constructed in 1938 according to the survey. The building does not appear on the 1962 Sanborn map, but in the c.1965 photograph, it is clear that the building is not a new structure, as there are dirt stains on the metal shingled roof and the eaves show some wear and tear. It is most likely that the building was relocated to that site. The building has a front porch that has been enclosed. The 1960s screen wall that was on the front of the building was removed sometime after 2010 without a Certificate of Appropriateness. The rear of the house has an old casement window. A window of that same type shows on the front of the building in the c.1965 photograph.