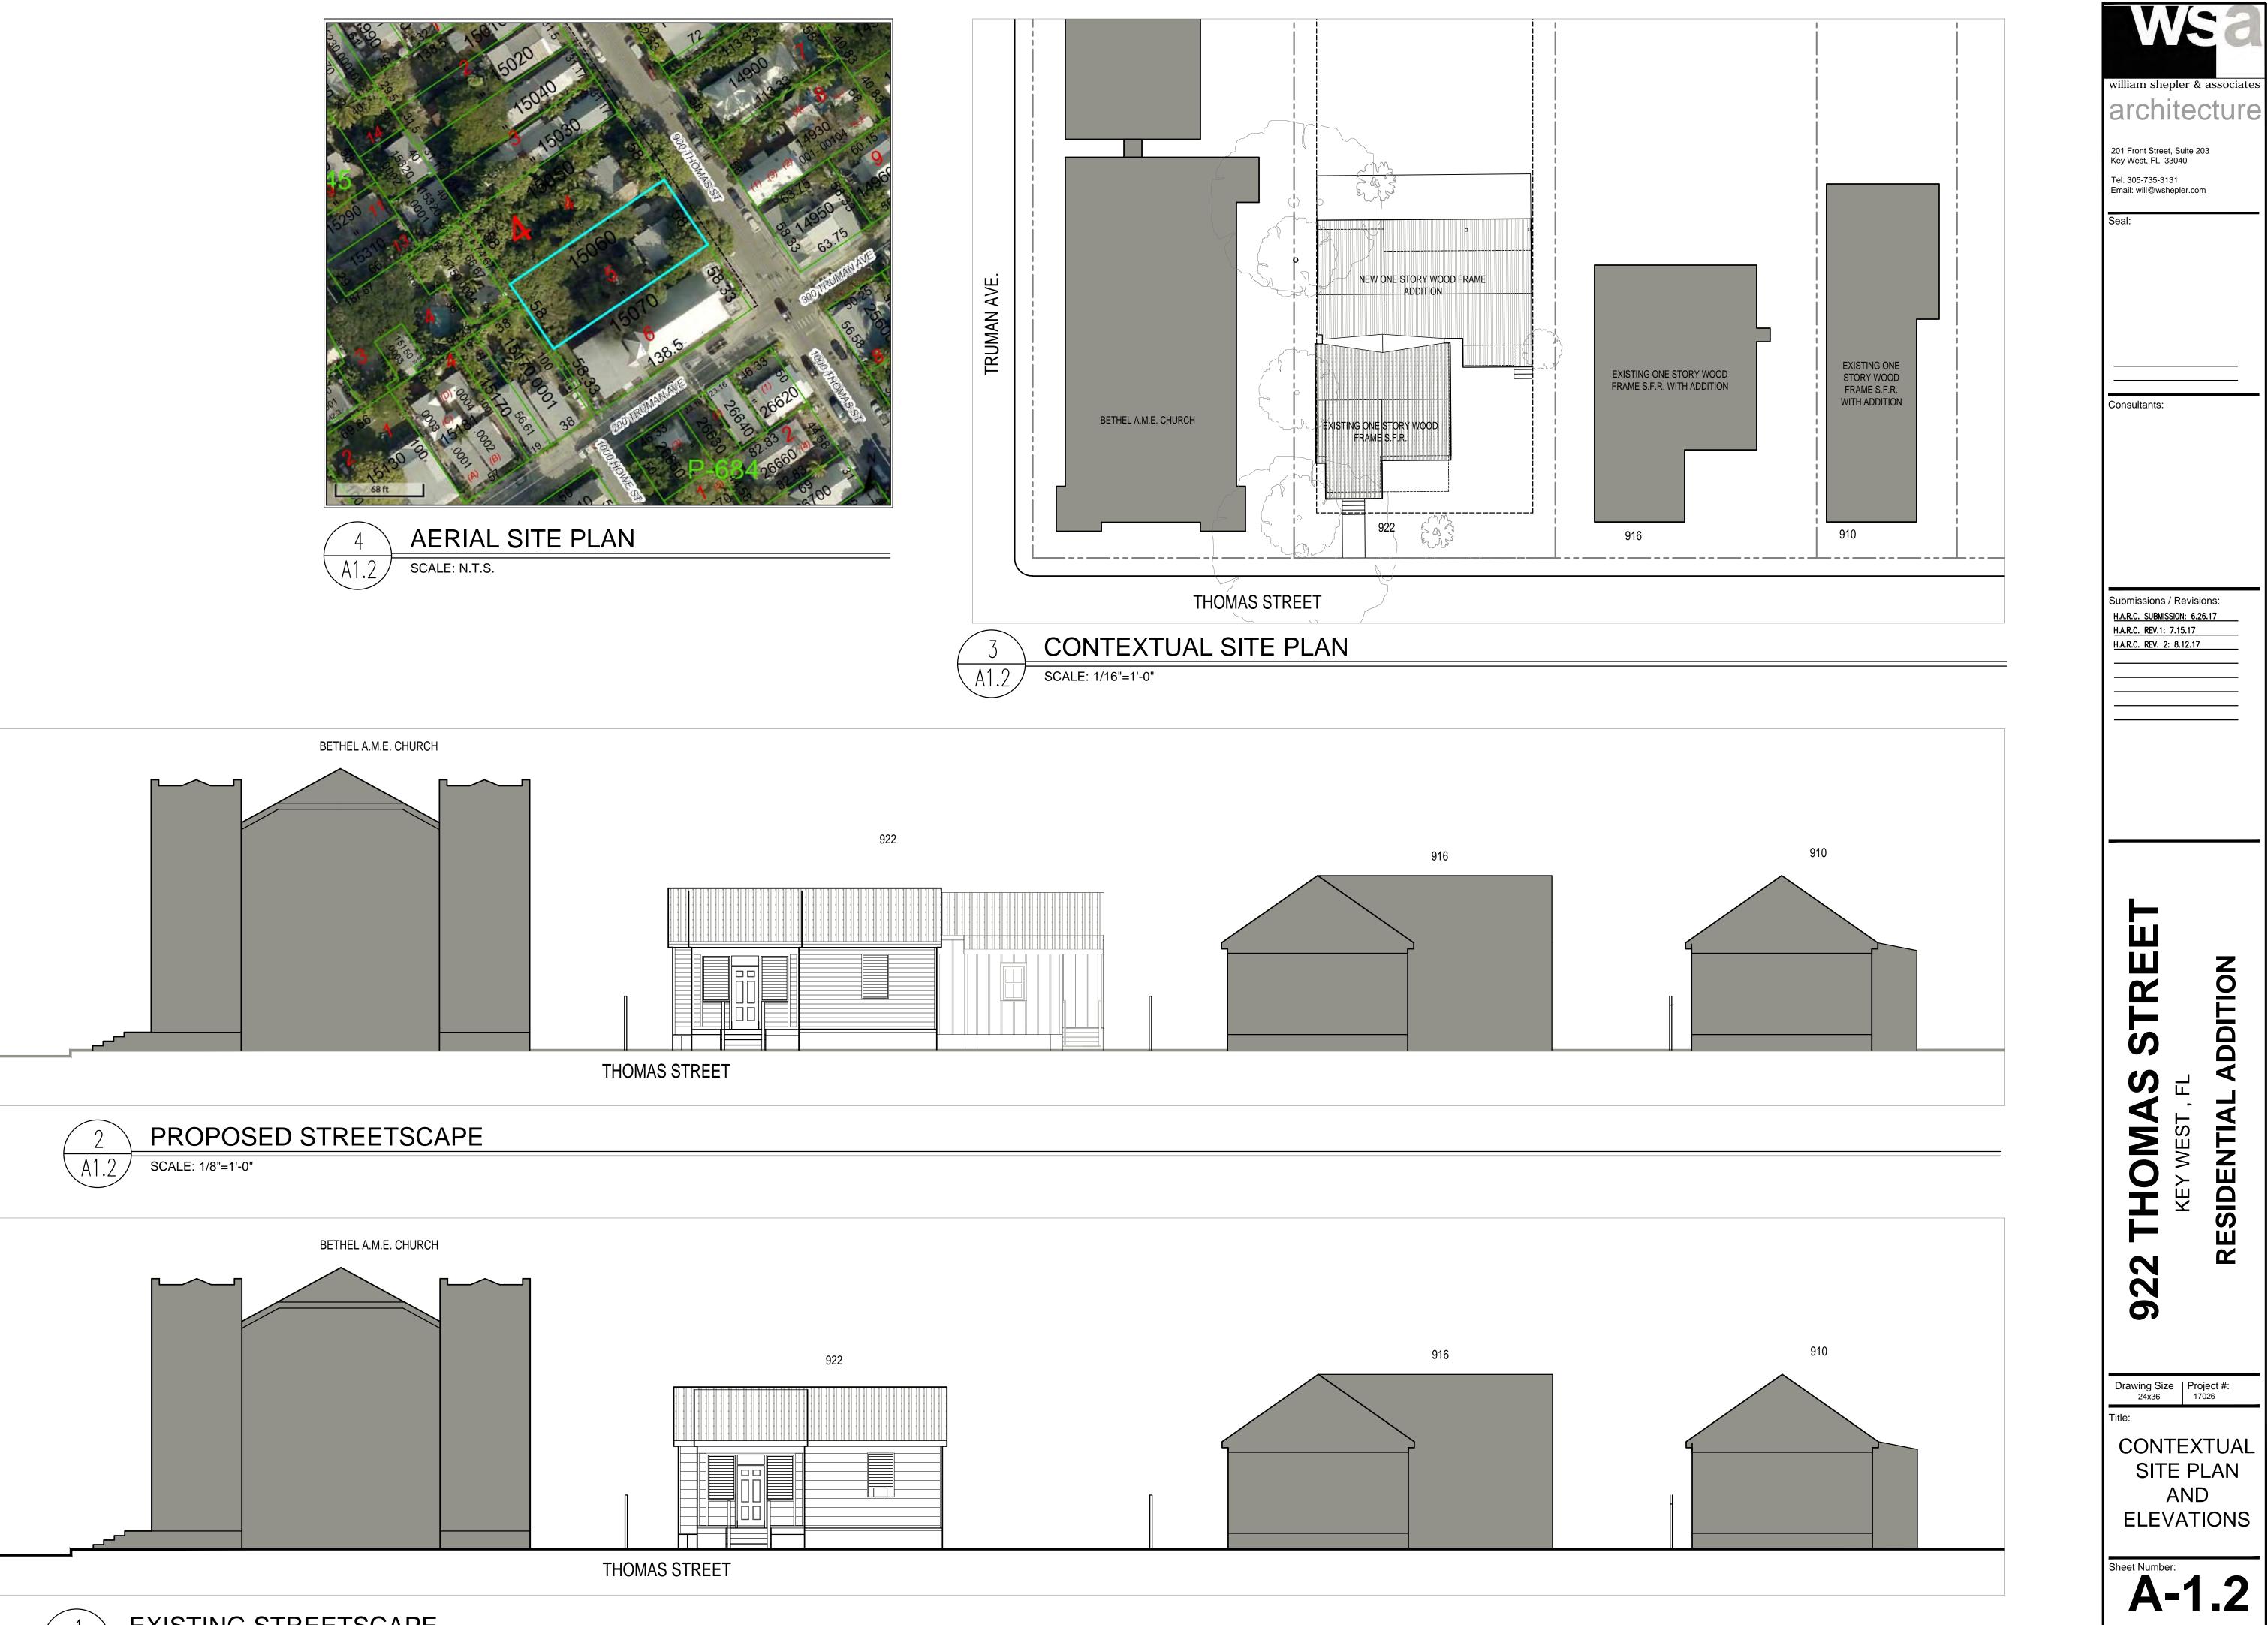

### Site Facts:

The one-story house at 922 Thomas Street is listed as a contributing resource in the survey, and was constructed in 1938 according to the survey. The building does not appear on the 1962 Sanborn map, but in the c.1965 photograph, it is clear that the building is not a new structure, as there are dirt stains on the metal shingled roof and the eaves show some wear and tear. It is most likely that the building was relocated to that site. The building has a front porch that has been enclosed. The 1960s screen wall that was on the front of the building was removed sometime after 2010 without a Certificate of Appropriateness. The rear of the house has an old casement window. A window of that same type shows on the front of the building in the c.1965 photograph.