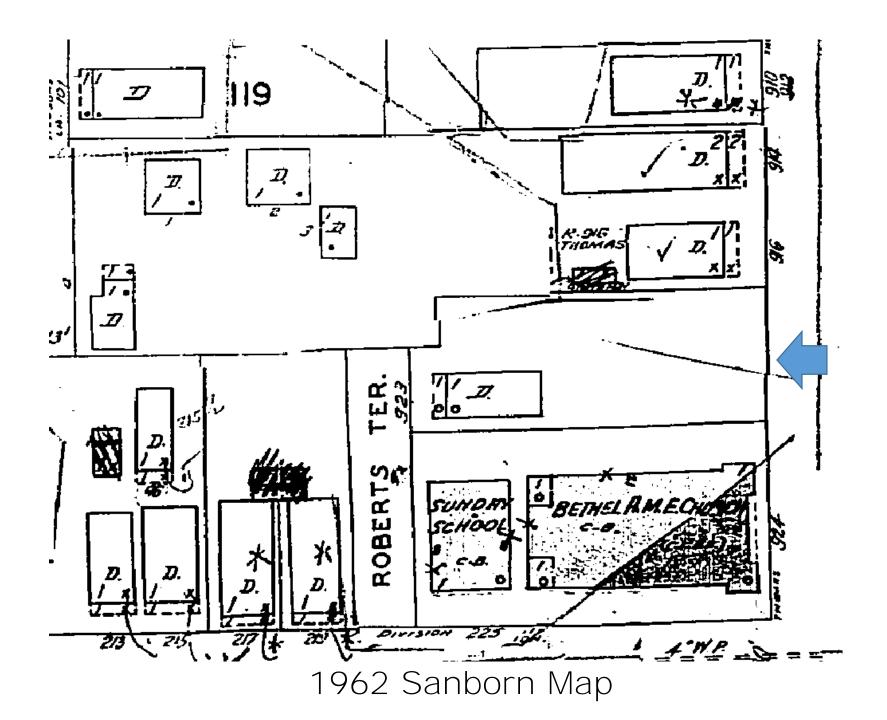

### Site Facts:

The one-story house at 922 Thomas Street is listed as a contributing resource in the survey, and was constructed in 1938 according to the survey. The building does not appear on the 1962 Sanborn map, but in the c.1965 photograph, it is clear that the building is not a new structure, as there are dirt stains on the metal shingled roof and the eaves show some wear and tear. It is most likely that the building was relocated to that site. The building has a front porch that has been enclosed. The 1960s screen wall that was on the front of the building was removed sometime after 2010 without a Certificate of Appropriateness. The rear of the house has an old casement window. A window of that same type shows on the front of the building in the c.1965 photograph.