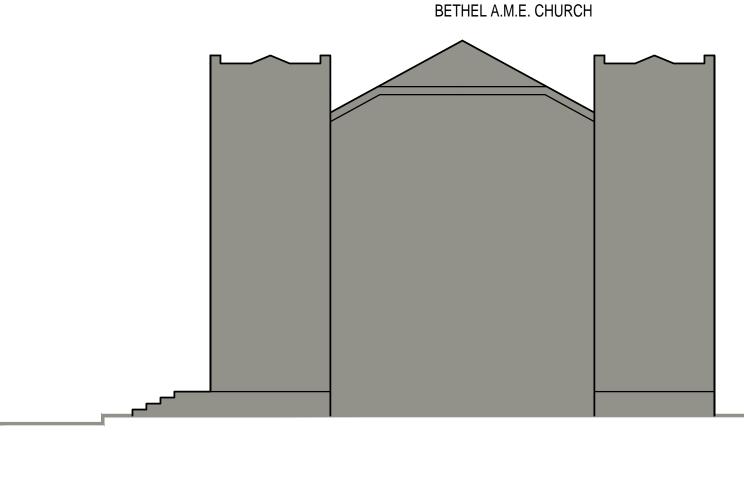

### Site Facts:

The one-story house at 922 Thomas Street is listed as a contributing resource in the survey, and was constructed in 1938 according to the survey. The building does not appear on the 1962 Sanborn map, but in the c.1965 photograph, it is clear that the building is not a new structure, as there are dirt stains on the metal shingled roof and the eaves show some wear and tear. It is most likely that the building was relocated to that site. The building has a front porch that has been enclosed. The 1960s screen wall that was on the front of the building was removed sometime after 2010 without a Certificate of Appropriateness. The rear of the house has an old casement window. A window of that same type shows on the front of the building in the c.1965 photograph.