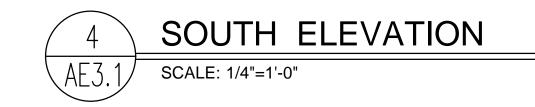

### **Description of Work:**

Demolition of rear wall of existing building. Demolition of rear covered porch.

### Site Facts:

The one-story house at 922 Thomas Street is listed as a contributing resource in the survey, and was constructed in 1938 according to the survey. The building does not appear on the 1962 Sanborn map, but in the c.1965 photograph, it is clear that the building is not a new structure, as there are dirt stains on the metal shingled roof and the eaves show some wear and tear. It is most likely that the building was relocated to that site. The building has a front porch that has been enclosed. The 1960s screen wall that was on the front of the building was removed sometime after 2010 without a Certificate of Appropriateness. The rear of the house has an old casement window. A window of that same type shows on the front of the building in the c.1965 photograph.