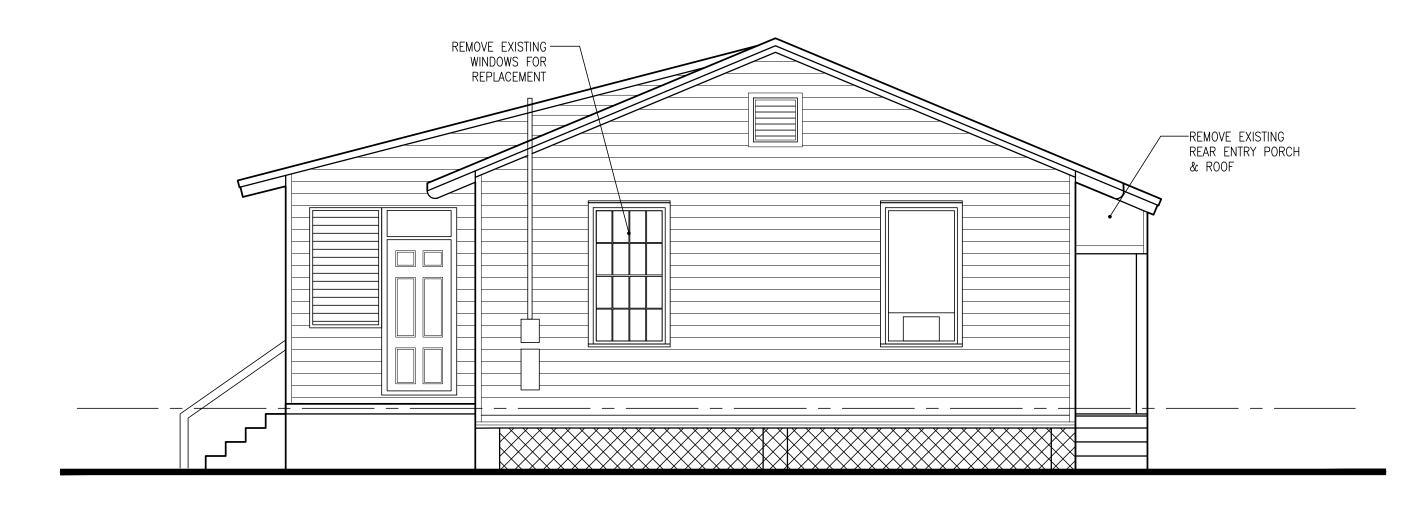

### **Description of Work:**

Demolition of rear wall of existing building. Demolition of rear covered porch.

### Site Facts:

The one-story house at 922 Thomas Street is listed as a contributing resource in the survey, and was constructed in 1938 according to the survey. The building does not appear on the 1962 Sanborn map, but in the c.1965 photograph, it is clear that the building is not a new structure, as there are dirt stains on the metal shingled roof and the eaves show some wear and tear. It is most likely that the building was relocated to that site. The building has a front porch that has been enclosed. The 1960s screen wall that was on the front of the building was removed sometime after 2010 without a Certificate of Appropriateness. The rear of the house has an old casement window. A window of that same type shows on the front of the building in the c.1965 photograph.