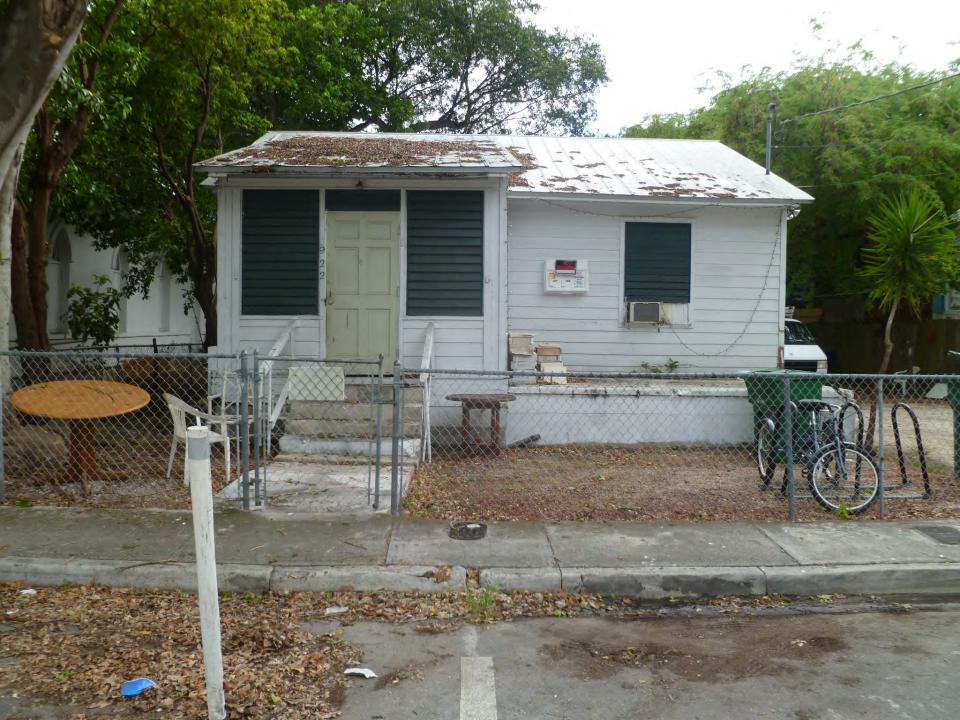

### **Description of Work:**

Demolition of rear wall of existing building. Demolition of rear covered porch.

### Site Facts:

The one-story house at 922 Thomas Street is listed as a contributing resource in the survey, and was constructed in 1938 according to the survey. The building does not appear on the 1962 Sanborn map, but in the c.1965 photograph, it is clear that the building is not a new structure, as there are dirt stains on the metal shingled roof and the eaves show some wear and tear. It is most likely that the building was relocated to that site. The building has a front porch that has been enclosed. The 1960s screen wall that was on the front of the building was removed sometime after 2010 without a Certificate of Appropriateness. The rear of the house has an old casement window. A window of that same type shows on the front of the building in the c.1965 photograph.