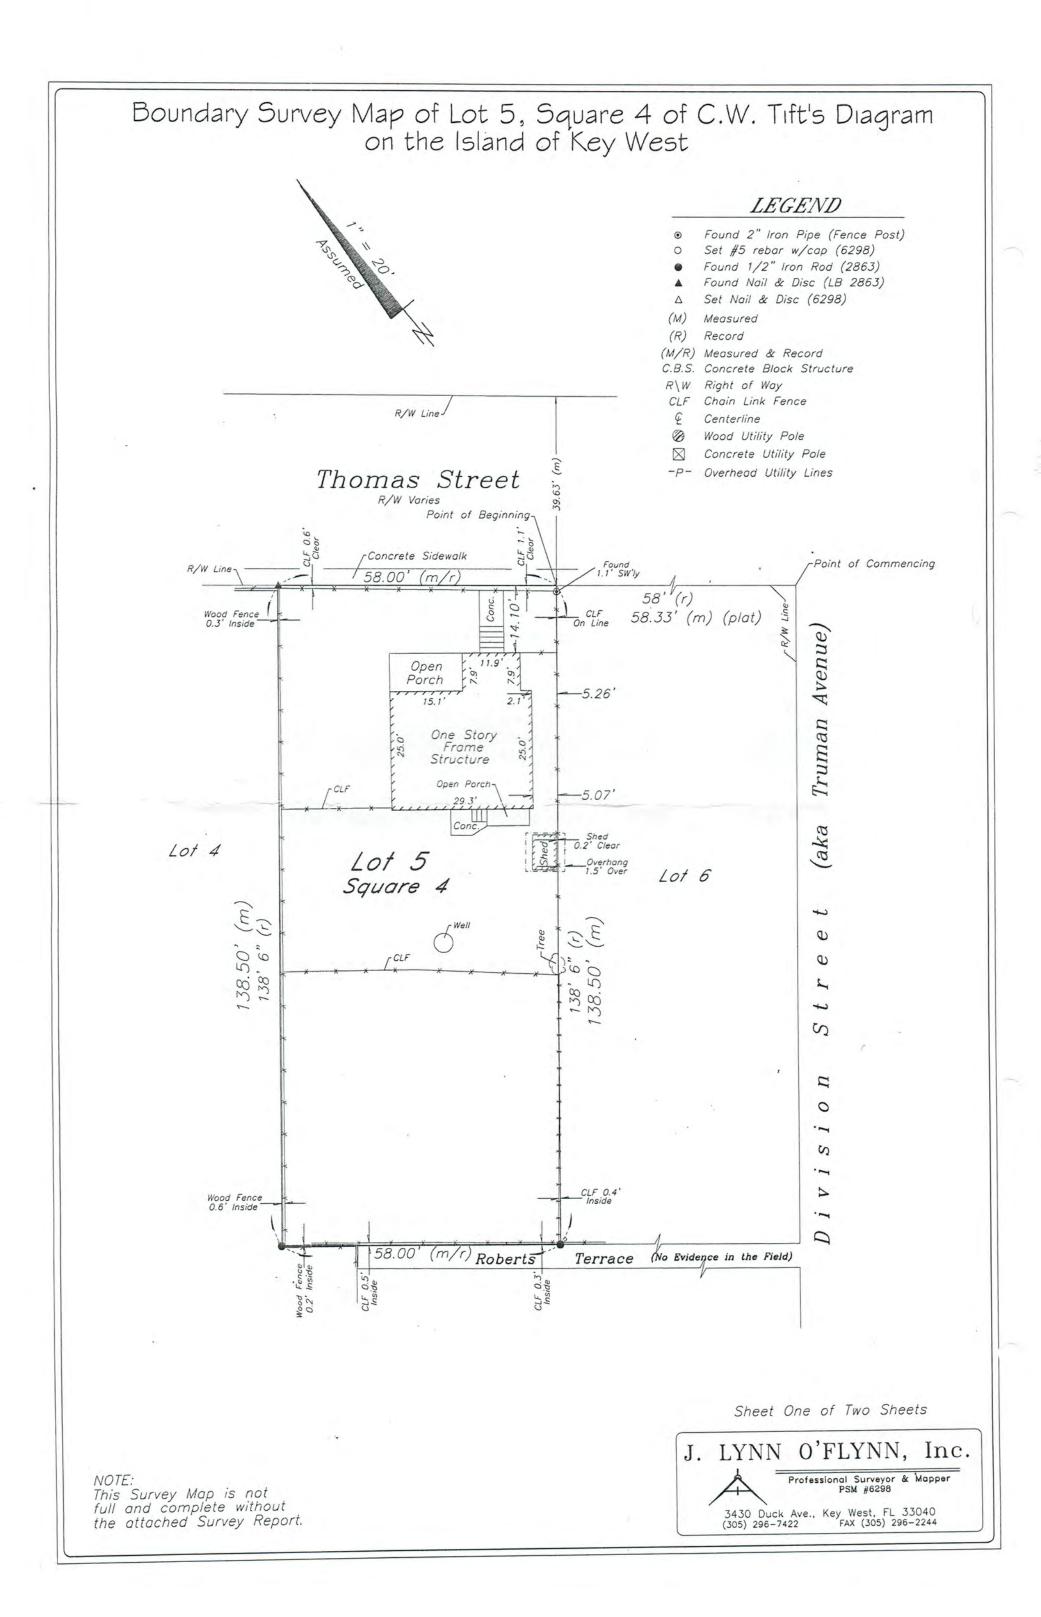

### **Description of Work:**

Demolition of rear wall of existing building. Demolition of rear covered porch.

### **Staff Analysis**

This Certificate of Appropriateness proposes the partial demolition of the rear wall of a contributing building and a small rear covered porch. Because the demolition request is for a very

small portion of the rear wall, staff does not feel that it meets any of the criteria listed in Sec. 102-218, and therefore can be considered for demolition:

(1) The wall and porch do not embody distinctive characteristics and are not significant and distinguished entity. Staff feels that their components lack individual distinction.