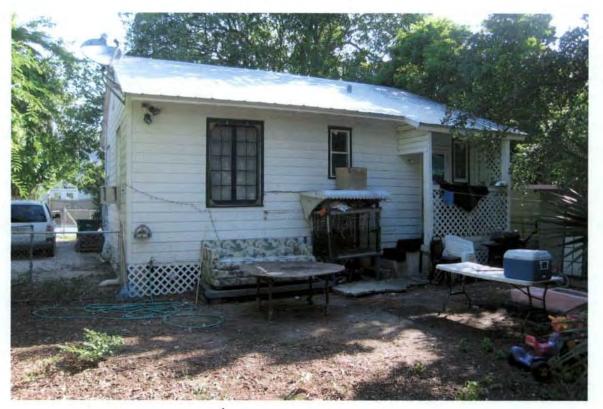

### **Description of Work:**

Demolition of rear wall of existing building. Demolition of rear covered porch.

### Site Facts:

The one-story house at 922 Thomas Street is listed as a contributing resource in the survey, and was constructed in 1938 according to the survey. The building does not appear on the 1962 Sanborn map, but in the c.1965 photograph, it is clear that the building is not a new structure, as there are dirt stains on the metal shingled roof and the eaves show some wear and tear. It is most likely that the building was relocated to that site. The building has a front porch that has been enclosed. The 1960s screen wall that was on the front of the building was removed sometime after 2010 without a Certificate of Appropriateness. The rear of the house has an old casement window. A window of that same type shows on the front of the building in the c.1965 photograph.