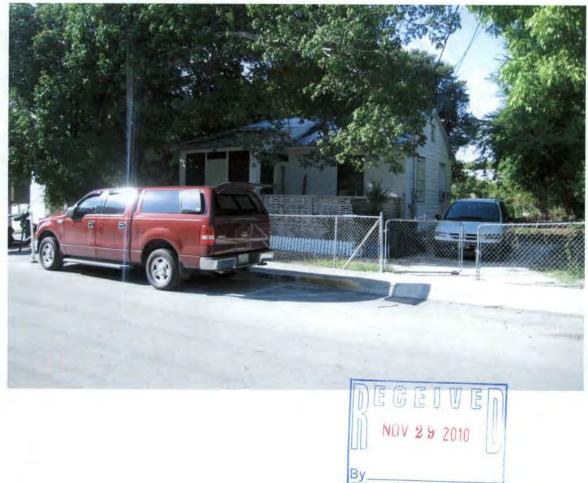

### Site Facts:

The one-story house at 922 Thomas Street is listed as a contributing resource in the survey, and was constructed in 1938 according to the survey. The building does not appear on the 1962 Sanborn map, but in the c.1965 photograph, it is clear that the building is not a new structure, as there are dirt stains on the metal shingled roof and the eaves show some wear and tear. It is most likely that the building was relocated to that site. The building has a front porch that has been enclosed. The 1960s screen wall that was on the front of the building was removed sometime after 2010 without a Certificate of Appropriateness. The rear of the house has an old casement window. A window of that same type shows on the front of the building in the c.1965 photograph.