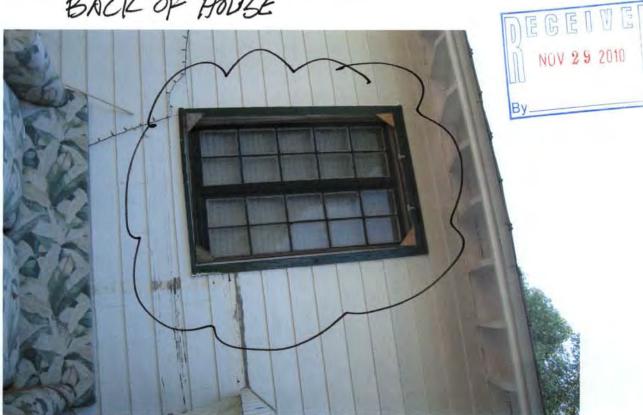

### **Description of Work:**

Demolition of rear wall of existing building. Demolition of rear covered porch.

### Site Facts:

The one-story house at 922 Thomas Street is listed as a contributing resource in the survey, and was constructed in 1938 according to the survey. The building does not appear on the 1962 Sanborn map, but in the c.1965 photograph, it is clear that the building is not a new structure, as there are dirt stains on the metal shingled roof and the eaves show some wear and tear. It is most likely that the building was relocated to that site. The building has a front porch that has been enclosed. The 1960s screen wall that was on the front of the building was removed sometime after 2010 without a Certificate of Appropriateness. The rear of the house has an old casement window. A window of that same type shows on the front of the building in the c.1965 photograph.