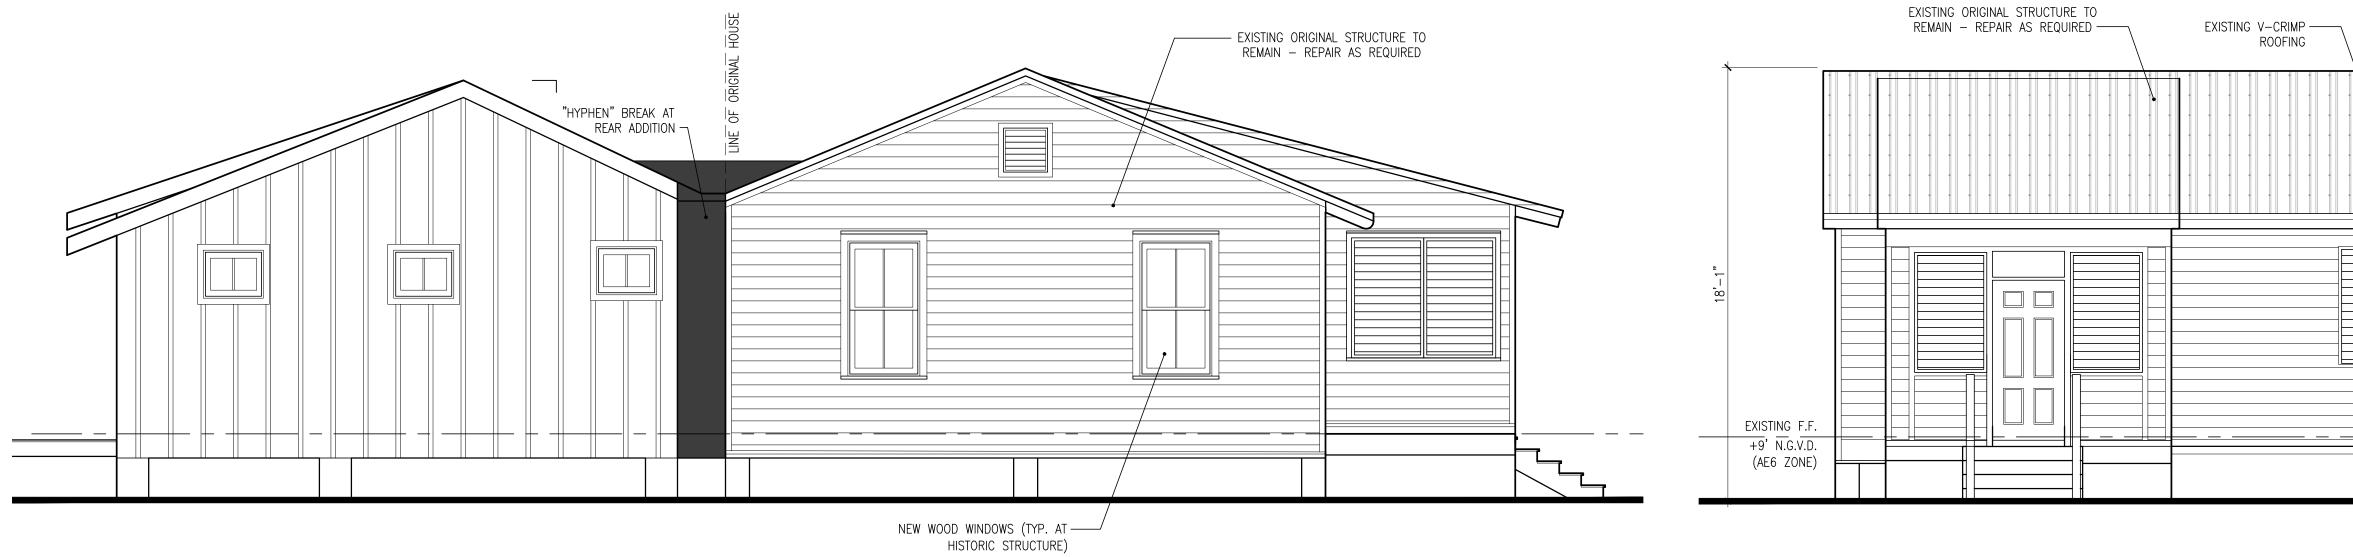

### Site Facts:

The one-story house at 922 Thomas Street is listed as a contributing resource in the survey, and was constructed in 1938 according to the survey. The building does not appear on the 1962 Sanborn map, but in the c.1965 photograph, it is clear that the building is not a new structure, as there are dirt stains on the metal shingled roof and the eaves show some wear and tear. It is most likely that the building was relocated to that site. The building has a front porch that has been enclosed. The 1960s screen wall that was on the front of the building was removed sometime after 2010 without a Certificate of Appropriateness. The rear of the house has an old casement window. A window of that same type shows on the front of the building in the c.1965 photograph.