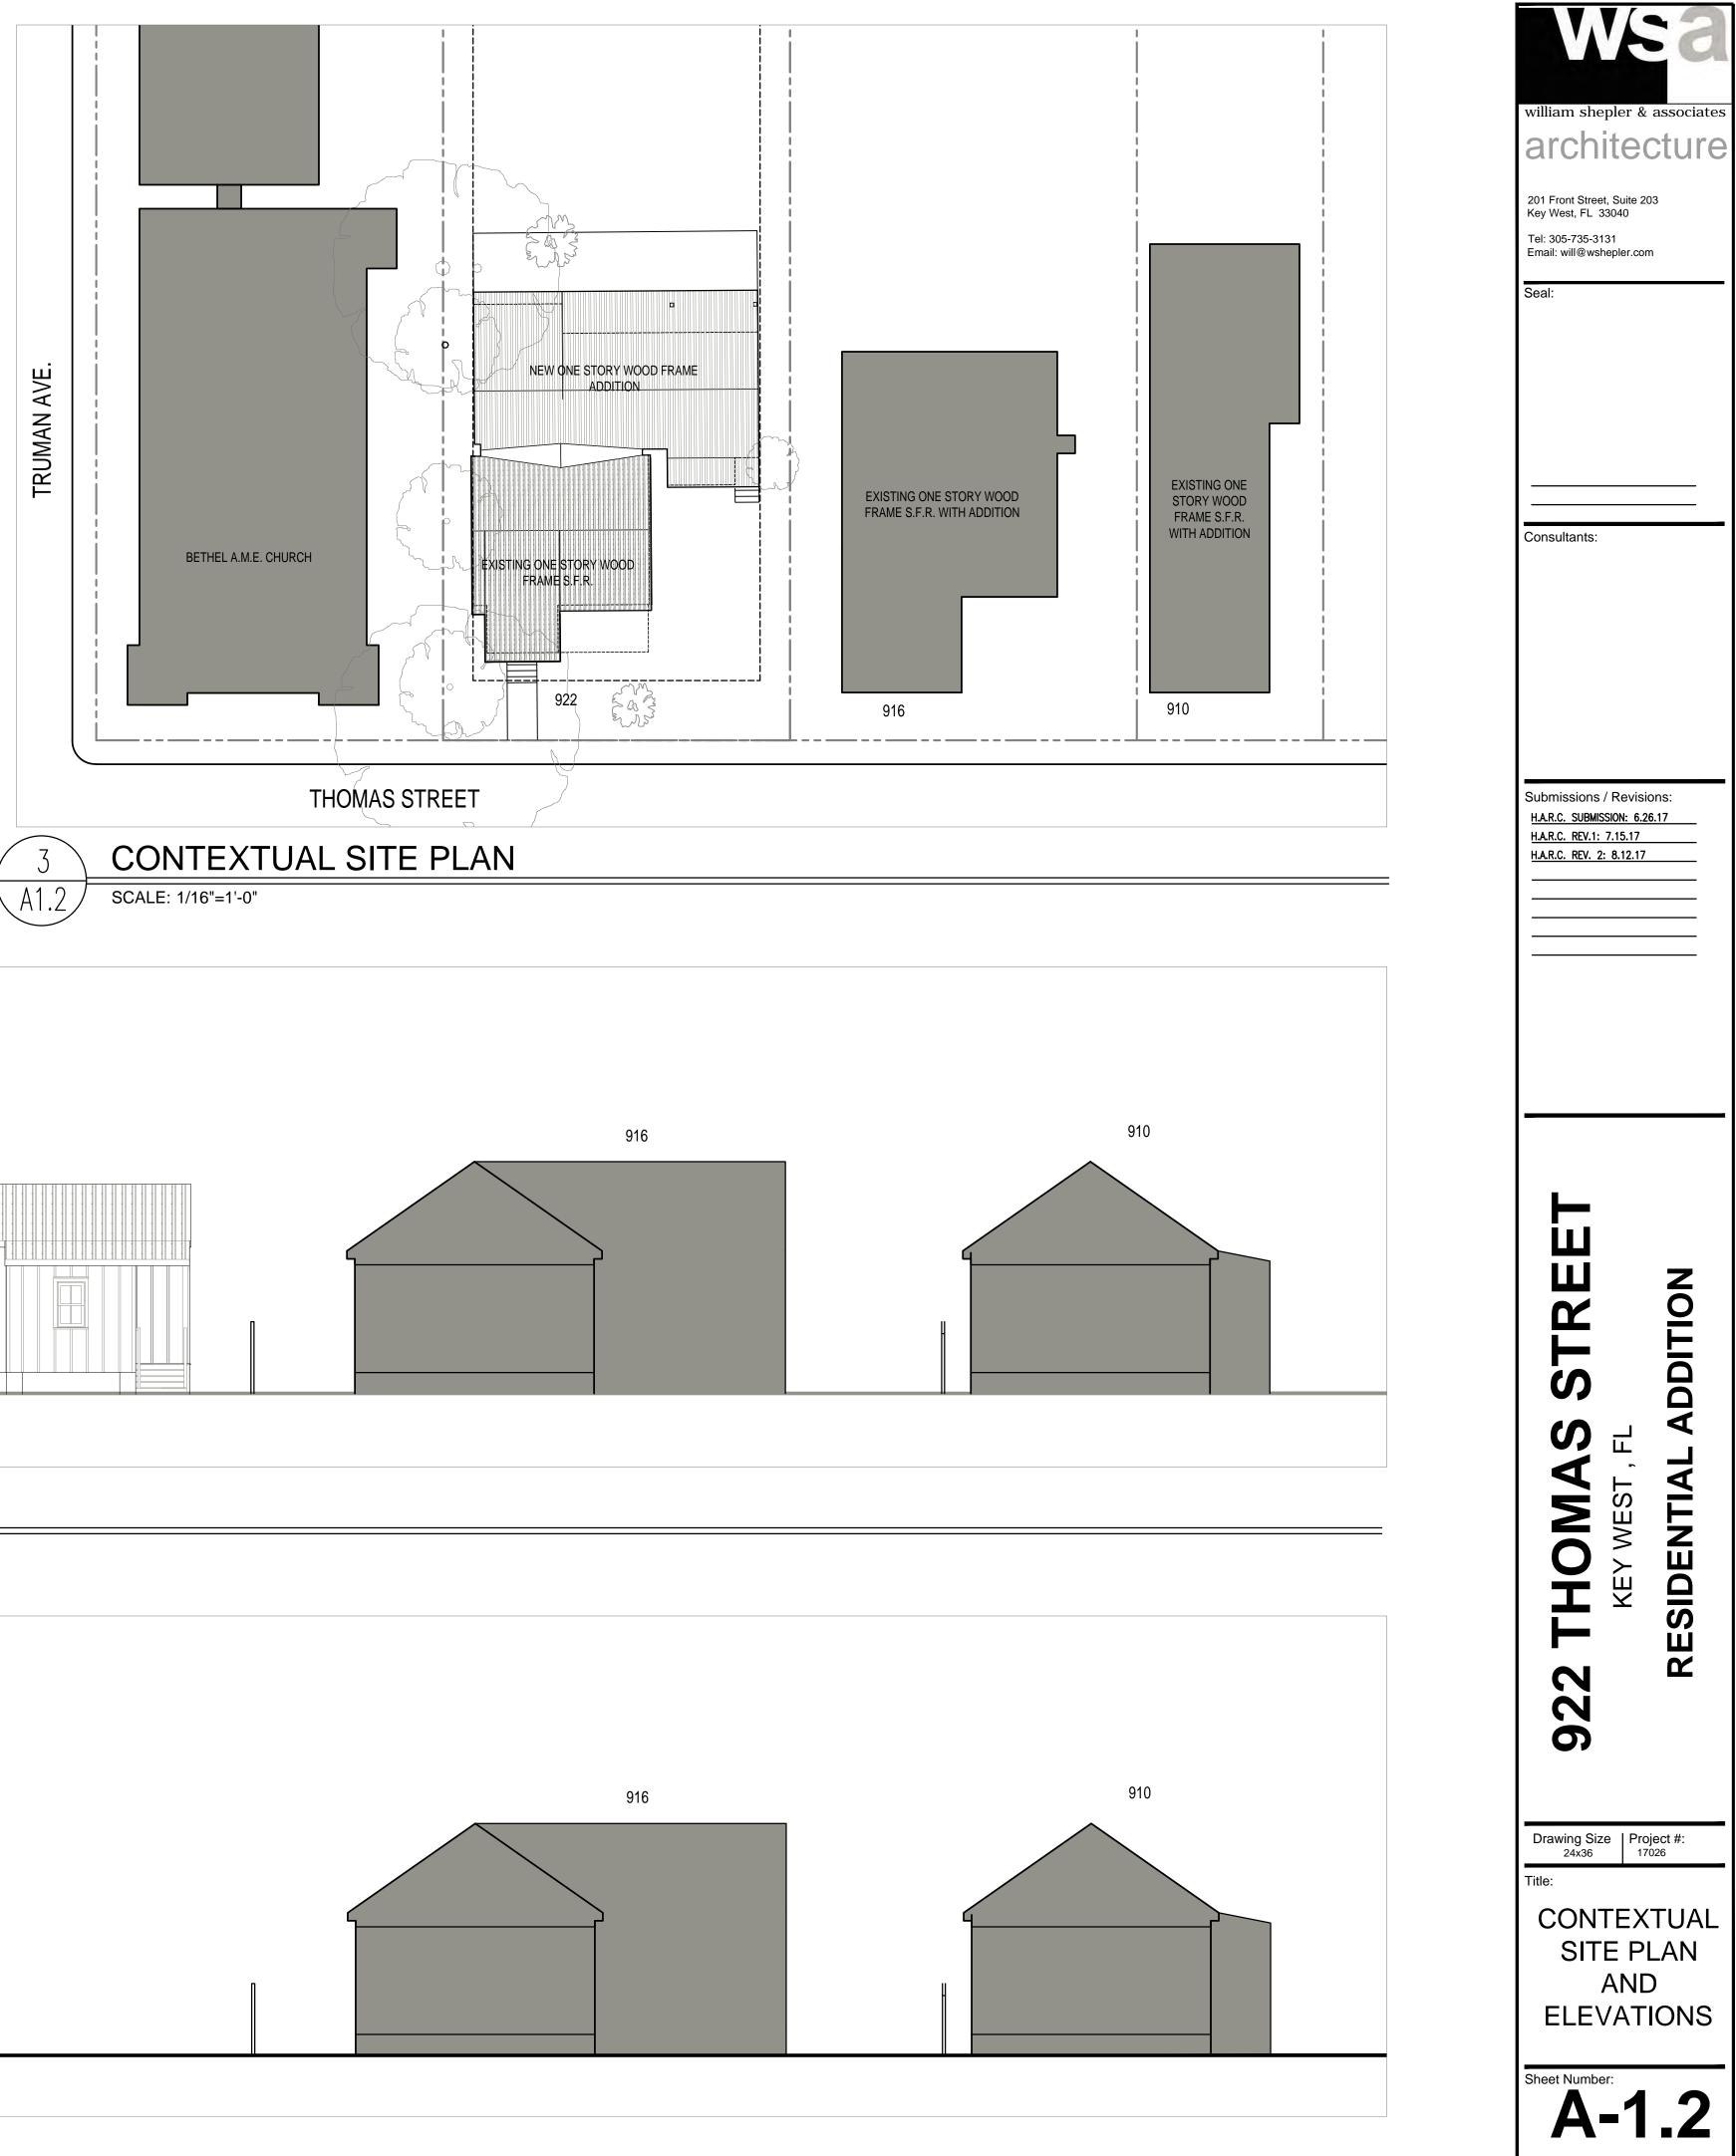

### **Description of Work:**

Demolition of rear wall of existing building. Demolition of rear covered porch.

### **Staff Analysis**

This Certificate of Appropriateness proposes the partial demolition of the rear wall of a contributing building and a small rear covered porch. Because the demolition request is for a very

small portion of the rear wall, staff does not feel that it meets any of the criteria listed in Sec. 102-218, and therefore can be considered for demolition:

(1) The wall and porch do not embody distinctive characteristics and are not significant and distinguished entity. Staff feels that their components lack individual distinction.