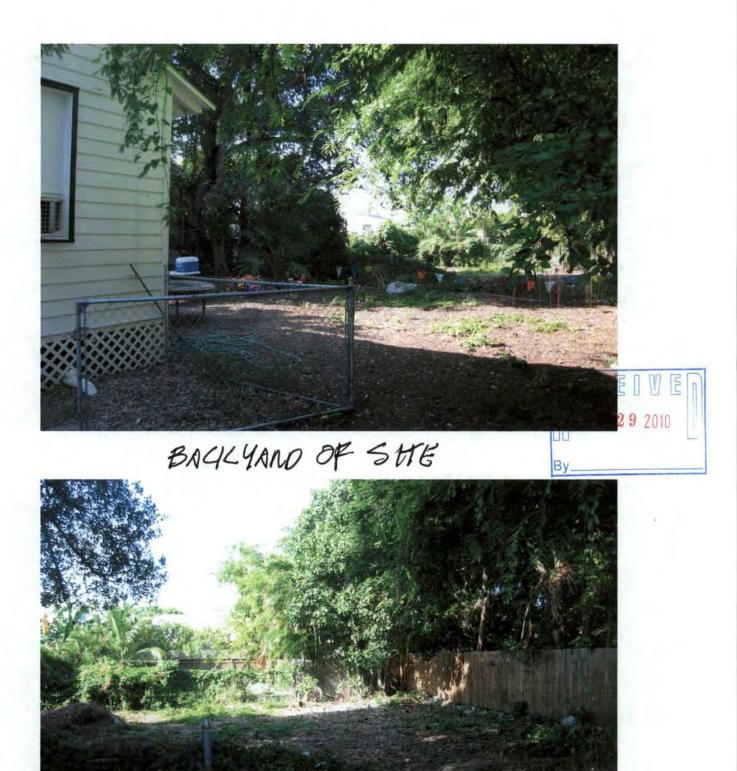

### **Description of Work:**

Demolition of rear wall of existing building. Demolition of rear covered porch.

### Site Facts:

The one-story house at 922 Thomas Street is listed as a contributing resource in the survey, and was constructed in 1938 according to the survey. The building does not appear on the 1962 Sanborn map, but in the c.1965 photograph, it is clear that the building is not a new structure, as there are dirt stains on the metal shingled roof and the eaves show some wear and tear. It is most likely that the building was relocated to that site. The building has a front porch that has been enclosed. The 1960s screen wall that was on the front of the building was removed sometime after 2010 without a Certificate of Appropriateness. The rear of the house has an old casement window. A window of that same type shows on the front of the building in the c.1965 photograph.

### **Staff Analysis**

This Certificate of Appropriateness proposes the partial demolition of the rear wall of a contributing building and a small rear covered porch. Because the demolition request is for a very

small portion of the rear wall, staff does not feel that it meets any of the criteria listed in Sec. 102-218, and therefore can be considered for demolition:

(1) The wall and porch do not embody distinctive characteristics and are not significant and distinguished entity. Staff feels that their components lack individual distinction.