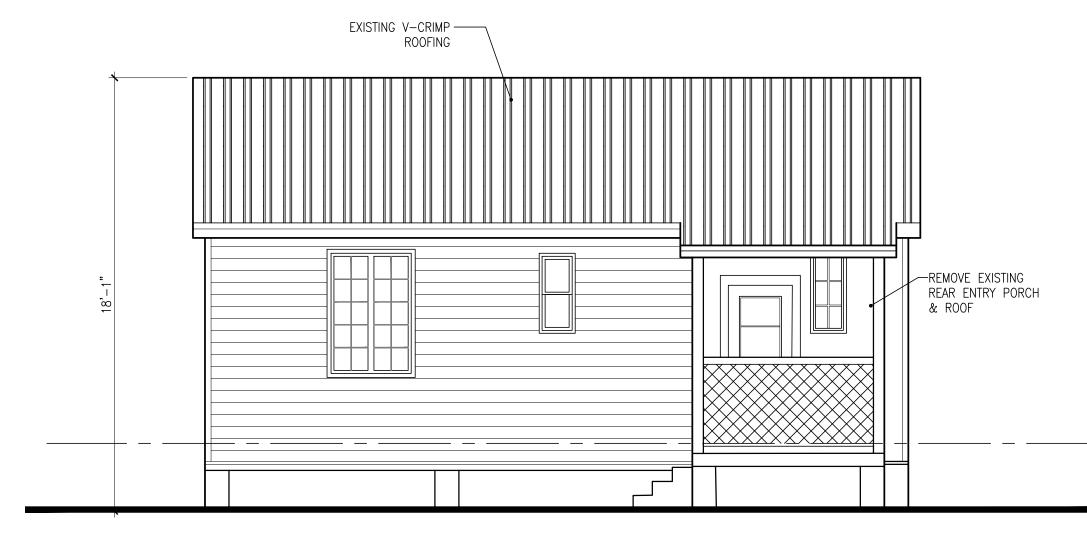

### **Description of Work:**

Demolition of rear wall of existing building. Demolition of rear covered porch.

### Site Facts:

The one-story house at 922 Thomas Street is listed as a contributing resource in the survey, and was constructed in 1938 according to the survey. The building does not appear on the 1962 Sanborn map, but in the c.1965 photograph, it is clear that the building is not a new structure, as there are dirt stains on the metal shingled roof and the eaves show some wear and tear. It is most likely that the building was relocated to that site. The building has a front porch that has been enclosed. The 1960s screen wall that was on the front of the building was removed sometime after 2010 without a Certificate of Appropriateness. The rear of the house has an old casement window. A window of that same type shows on the front of the building in the c.1965 photograph.