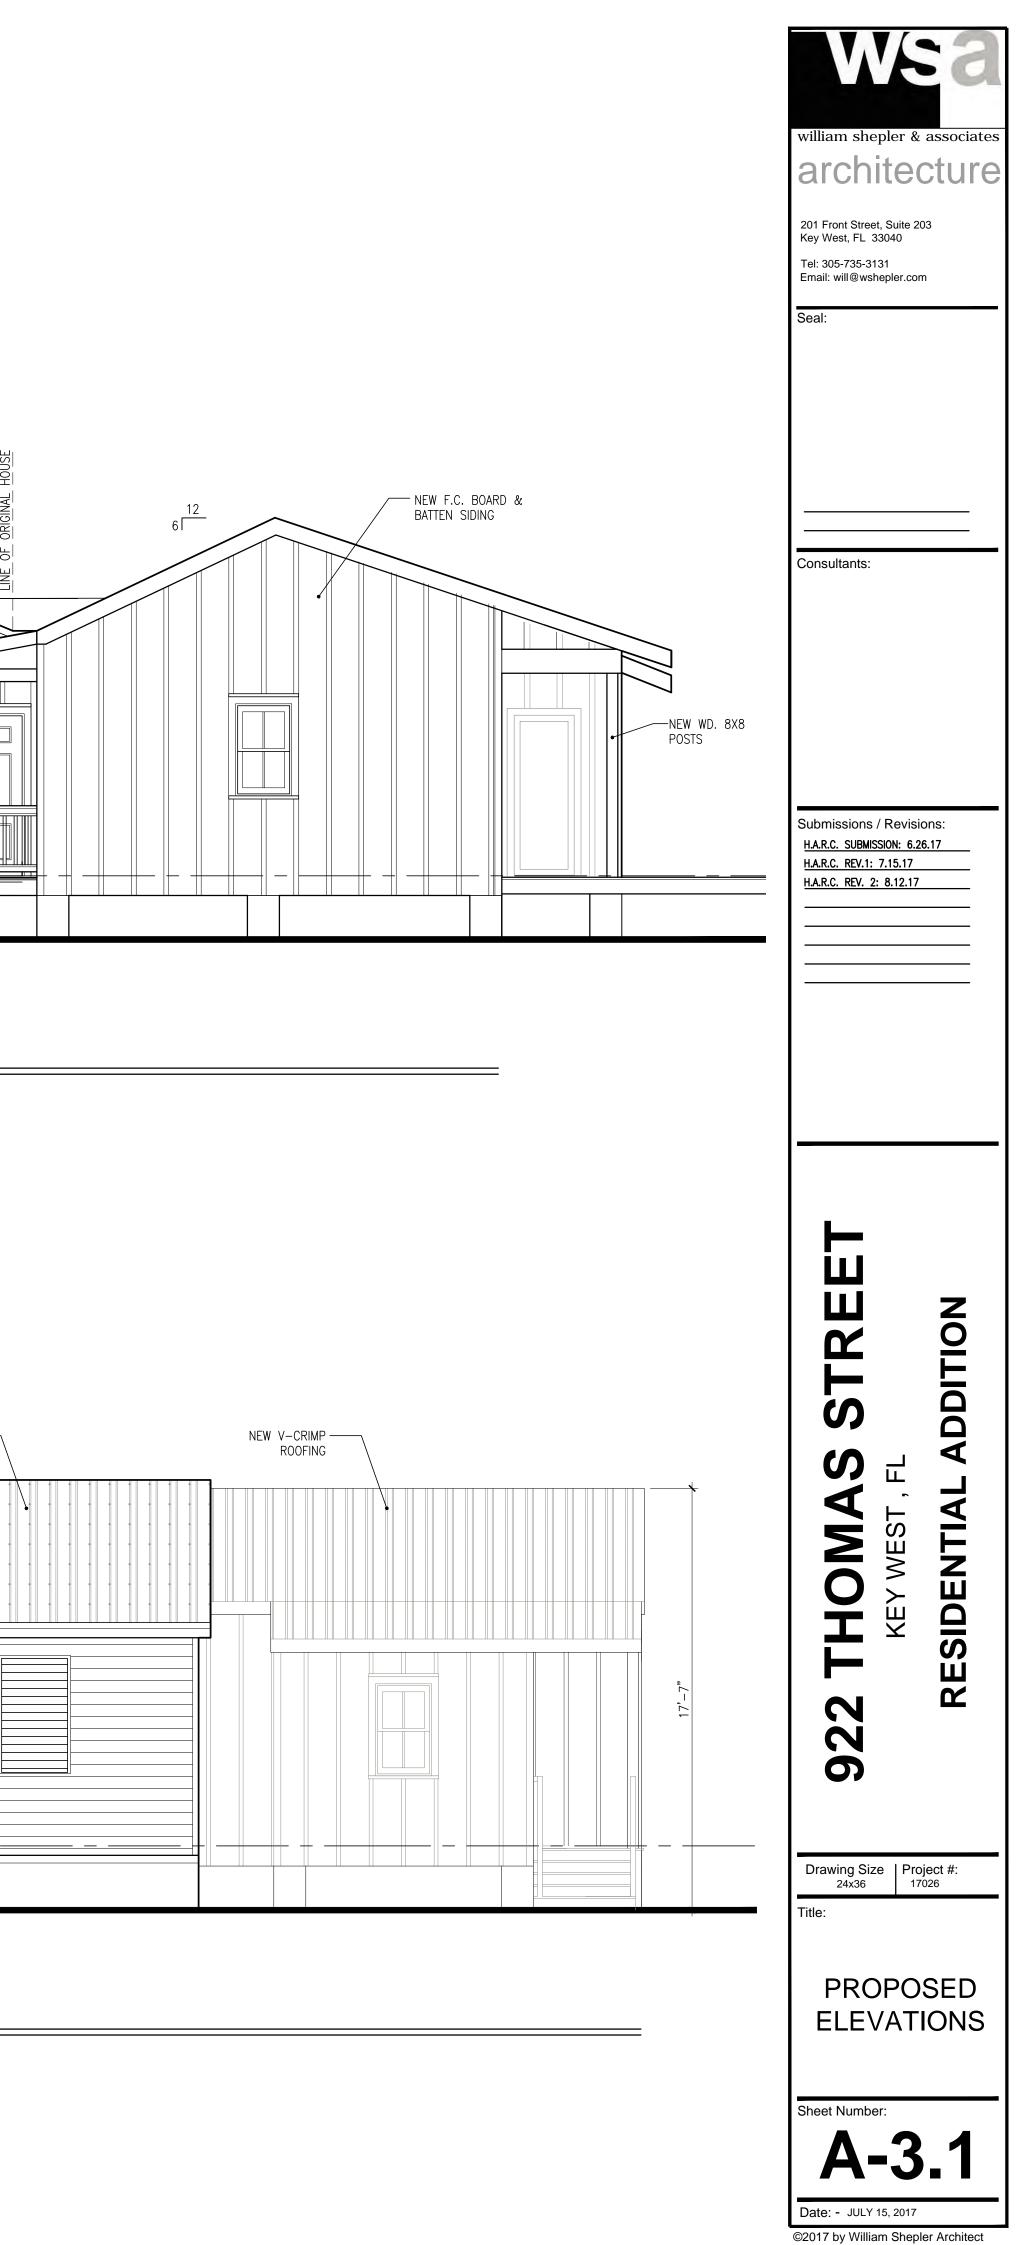

### Site Facts:

The one-story house at 922 Thomas Street is listed as a contributing resource in the survey, and was constructed in 1938 according to the survey. The building does not appear on the 1962 Sanborn map, but in the c.1965 photograph, it is clear that the building is not a new structure, as there are dirt stains on the metal shingled roof and the eaves show some wear and tear. It is most likely that the building was relocated to that site. The building has a front porch that has been enclosed. The 1960s screen wall that was on the front of the building was removed sometime after 2010 without a Certificate of Appropriateness. The rear of the house has an old casement window. A window of that same type shows on the front of the building in the c.1965 photograph.