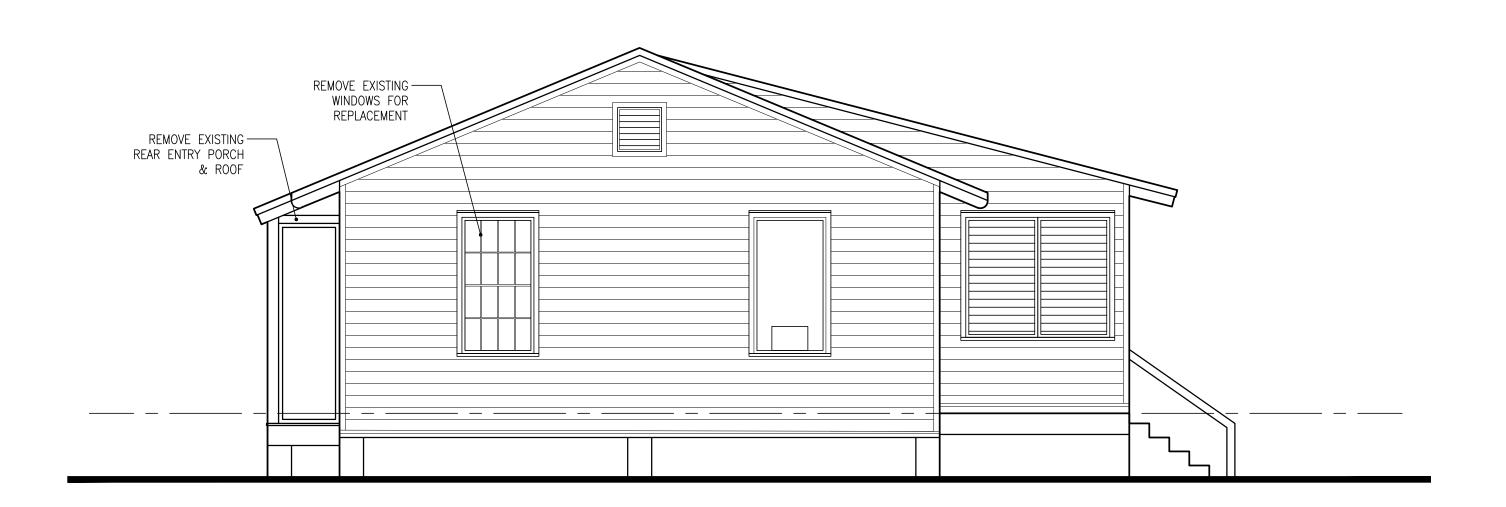

### **Description of Work:**

Demolition of rear wall of existing building. Demolition of rear covered porch.

### Site Facts:

The one-story house at 922 Thomas Street is listed as a contributing resource in the survey, and was constructed in 1938 according to the survey. The building does not appear on the 1962 Sanborn map, but in the c.1965 photograph, it is clear that the building is not a new structure, as there are dirt stains on the metal shingled roof and the eaves show some wear and tear. It is most likely that the building was relocated to that site. The building has a front porch that has been enclosed. The 1960s screen wall that was on the front of the building was removed sometime after 2010 without a Certificate of Appropriateness. The rear of the house has an old casement window. A window of that same type shows on the front of the building in the c.1965 photograph.