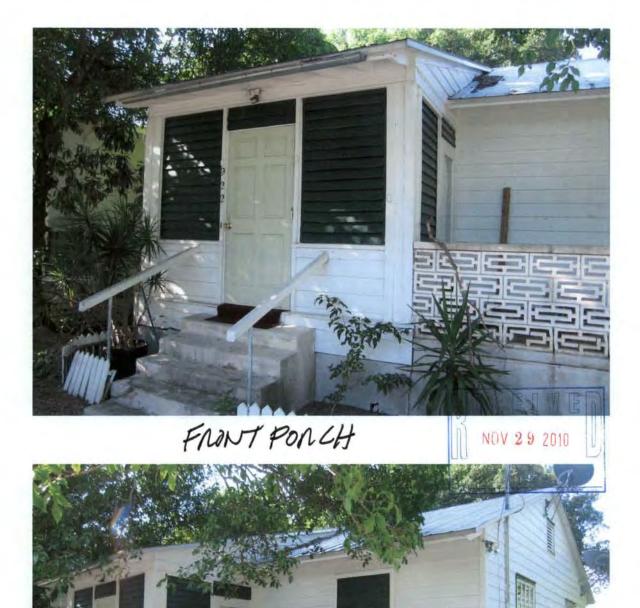

### Site Facts:

The one-story house at 922 Thomas Street is listed as a contributing resource in the survey, and was constructed in 1938 according to the survey. The building does not appear on the 1962 Sanborn map, but in the c.1965 photograph, it is clear that the building is not a new structure, as there are dirt stains on the metal shingled roof and the eaves show some wear and tear. It is most likely that the building was relocated to that site. The building has a front porch that has been enclosed. The 1960s screen wall that was on the front of the building was removed sometime after 2010 without a Certificate of Appropriateness. The rear of the house has an old casement window. A window of that same type shows on the front of the building in the c.1965 photograph.