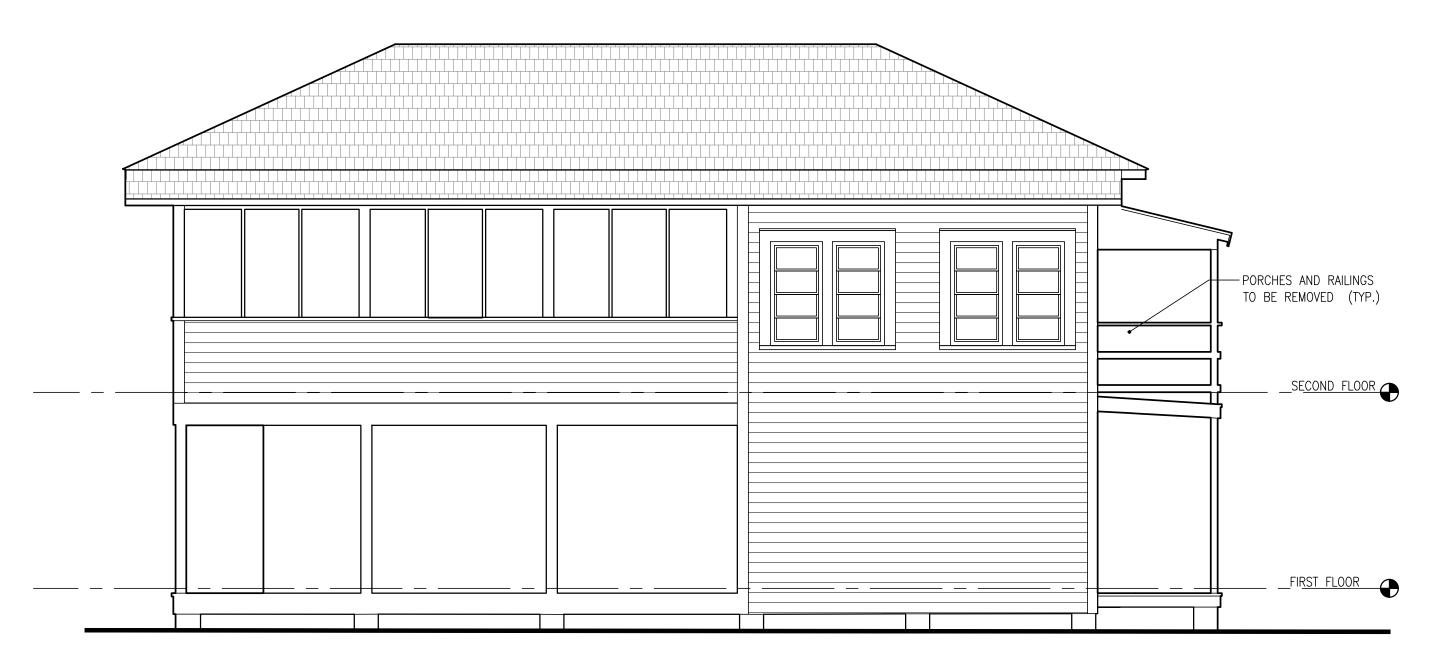

### **Description of Work:**

Demolition of rear wall. Demolition of rear porch, side porch roof and one-story west addition.

### **Staff Analysis**

This Certificate of Appropriateness proposes the demolition of the rear wall, side porch, and front porch enclosure, which all appear in the c.1965 historic photograph or Sanborn maps. Because the front porch enclosure and side porch were not appropriate to begin with, staff does not feel that they meet any of the criteria listed in Sec. 102-218, and therefore can be considered for demolition:

- (1) The additions do not embody distinctive characteristics and are not significant and distinguished entity. Staff feels that their components lack individual distinction.
- (2) The additions are not specifically associated with events that have made a significant contribution to local, state, or national history;
- (3) The additions have no significant character, interest, or value as part of the development, heritage, or cultural characteristics of the city, state or nation, and are not associated with the life of a person significant in the past;
- (4) The additions to be demolished are not the site of a historic event with a significant effect upon society;
- (5) The additions do not exemplify the cultural, political, economic, social, or historic heritage of the city;
- (6) The additions do not portray the environment in an era of history characterized by a distinctive architectural style;
- (7) The additions are not related to a square, park, or other distinctive area.
- (8) The additions do not have a unique location or singular physical characteristic which represents an established and familiar visual feature of its neighborhood or of the city, and do not exemplify the best remaining architectural type in a neighborhood; and
- (9) The wall has not yielded, and is not likely to yield, information important in history.