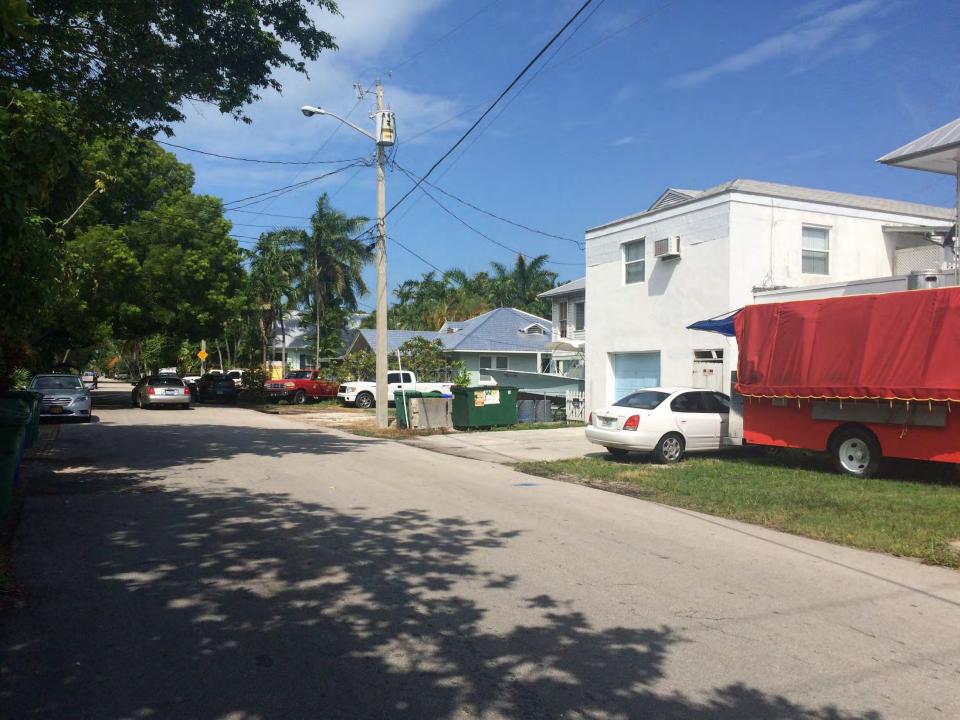

### **Description of Work:**

Demolition of rear wall. Demolition of rear porch, side porch roof and one-story west addition.

### **Site Facts:**

The two-story house at 1119 South is not listed as a contributing resource in the survey, but was recommended as contributing in the 2011 Survey that was not adopted by the City. Constructed in 1930, the building first appears on the 1948 Sanborn map as a simple two-story structure with an open two-story front porch. By 1962, the building had been altered, with the part of the second-floor porch enclosed and a two-story porch constructed on the east side of the structure. It appears that part of the house has been patched together, as it has many historic 2/2 windows, but they are of different sizes. The building has two units.

### **Staff Analysis**

This Certificate of Appropriateness proposes the demolition of the rear wall, side porch, and front porch enclosure, which all appear in the c.1965 historic photograph or Sanborn maps. Because the front porch enclosure and side porch were not appropriate to begin with, staff does not feel that they meet any of the criteria listed in Sec. 102-218, and therefore can be considered for demolition: