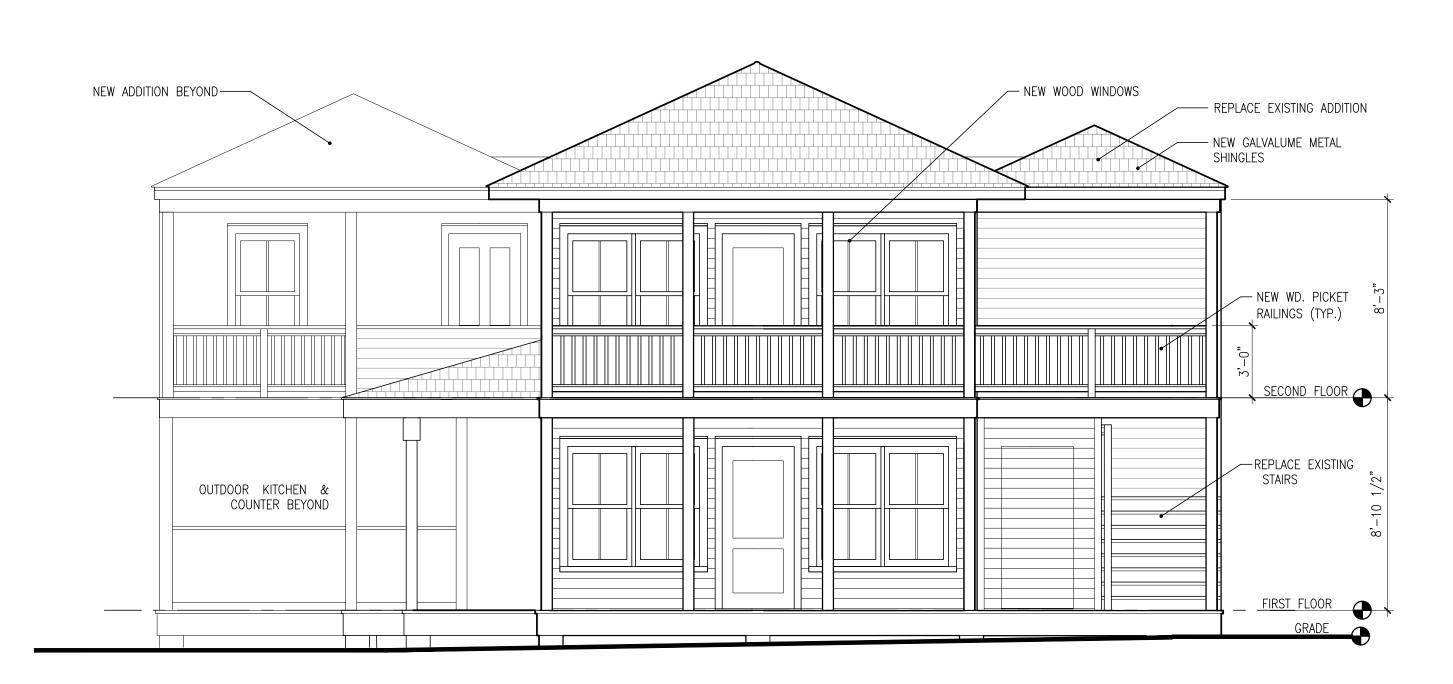

### **Description of Work:**

Demolition of rear wall. Demolition of rear porch, side porch roof and one-story west addition.

### **Staff Analysis**

This Certificate of Appropriateness proposes the demolition of the rear wall, side porch, and front porch enclosure, which all appear in the c.1965 historic photograph or Sanborn maps. Because the front porch enclosure and side porch were not appropriate to begin with, staff does not feel that they meet any of the criteria listed in Sec. 102-218, and therefore can be considered for demolition:

- (1) The additions do not embody distinctive characteristics and are not significant and distinguished entity. Staff feels that their components lack individual distinction.
- (2) The additions are not specifically associated with events that have made a significant contribution to local, state, or national history;
- (3) The additions have no significant character, interest, or value as part of the development, heritage, or cultural characteristics of the city, state or nation, and are not associated with the life of a person significant in the past;
- (4) The additions to be demolished are not the site of a historic event with a significant effect upon society;
- (5) The additions do not exemplify the cultural, political, economic, social, or historic heritage of the city;
- (6) The additions do not portray the environment in an era of history characterized by a distinctive architectural style;
- (7) The additions are not related to a square, park, or other distinctive area.
- (8) The additions do not have a unique location or singular physical characteristic which represents an established and familiar visual feature of its neighborhood or of the city, and do not exemplify the best remaining architectural type in a neighborhood; and
- (9) The wall has not yielded, and is not likely to yield, information important in history.