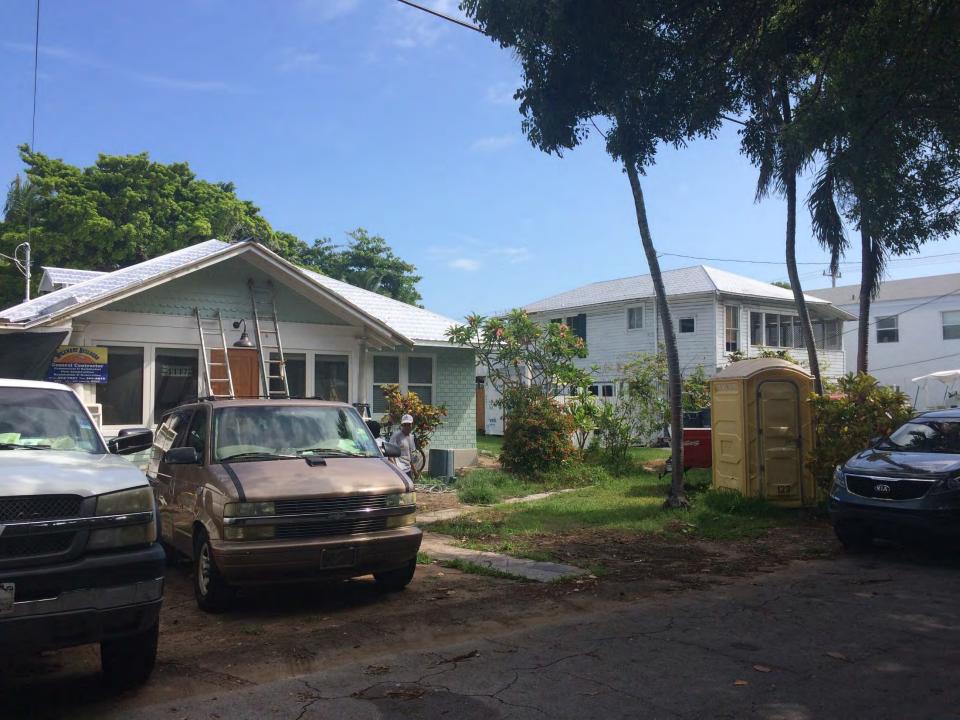

### **Site Facts:**

The two-story house at 1119 South is not listed as a contributing resource in the survey, but was recommended as contributing in the 2011 Survey that was not adopted by the City. Constructed in 1930, the building first appears on the 1948 Sanborn map as a simple two-story structure with an open two-story front porch. By 1962, the building had been altered, with the part of the second-floor porch enclosed and a two-story porch constructed on the east side of the structure. It appears that part of the house has been patched together, as it has many historic 2/2 windows, but they are of different sizes. The building has two units.