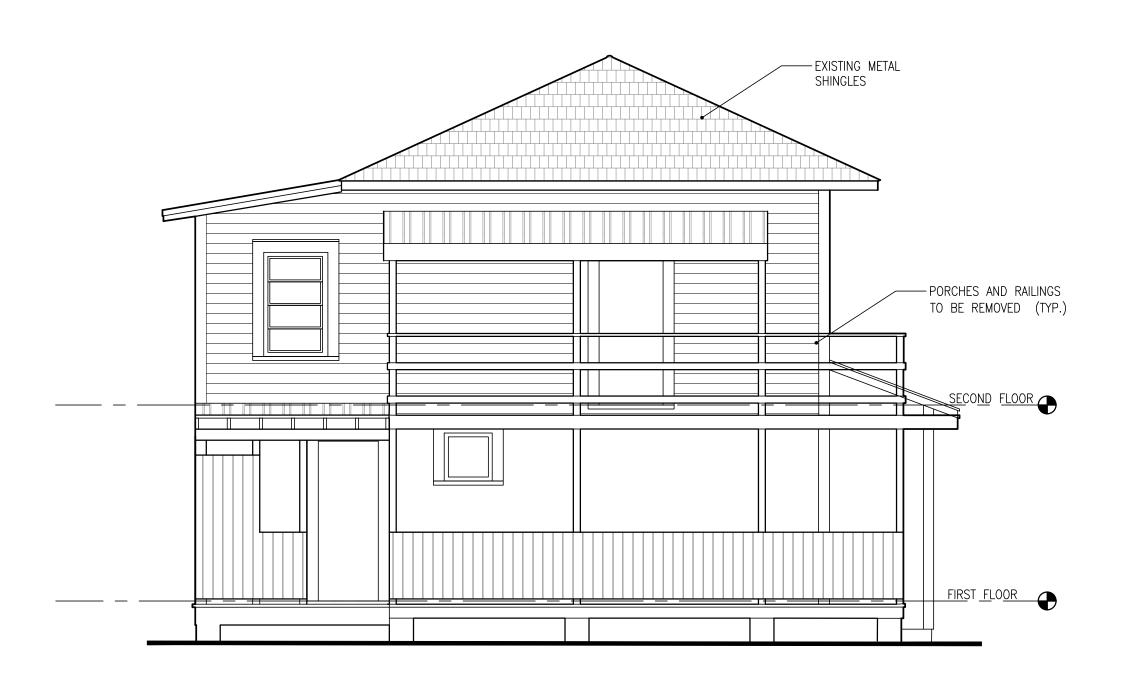

### **Description of Work:**

Demolition of rear wall. Demolition of rear porch, side porch roof and one-story west addition.

### **Site Facts:**

The two-story house at 1119 South is not listed as a contributing resource in the survey, but was recommended as contributing in the 2011 Survey that was not adopted by the City. Constructed in 1930, the building first appears on the 1948 Sanborn map as a simple two-story structure with an open two-story front porch. By 1962, the building had been altered, with the part of the second-floor porch enclosed and a two-story porch constructed on the east side of the structure. It appears that part of the house has been patched together, as it has many historic 2/2 windows, but they are of different sizes. The building has two units.

### **Staff Analysis**

This Certificate of Appropriateness proposes the demolition of the rear wall, side porch, and front porch enclosure, which all appear in the c.1965 historic photograph or Sanborn maps. Because the front porch enclosure and side porch were not appropriate to begin with, staff does not feel that they meet any of the criteria listed in Sec. 102-218, and therefore can be considered for demolition:

- (1) The additions do not embody distinctive characteristics and are not significant and distinguished entity. Staff feels that their components lack individual distinction.
- (2) The additions are not specifically associated with events that have made a significant contribution to local, state, or national history;
- (3) The additions have no significant character, interest, or value as part of the development, heritage, or cultural characteristics of the city, state or nation, and are not associated with the life of a person significant in the past;
- (4) The additions to be demolished are not the site of a historic event with a significant effect upon society;
- (5) The additions do not exemplify the cultural, political, economic, social, or historic heritage of the city;
- (6) The additions do not portray the environment in an era of history characterized by a distinctive architectural style;
- (7) The additions are not related to a square, park, or other distinctive area.
- (8) The additions do not have a unique location or singular physical characteristic which represents an established and familiar visual feature of its neighborhood or of the city, and do not exemplify the best remaining architectural type in a neighborhood; and
- (9) The wall has not yielded, and is not likely to yield, information important in history.