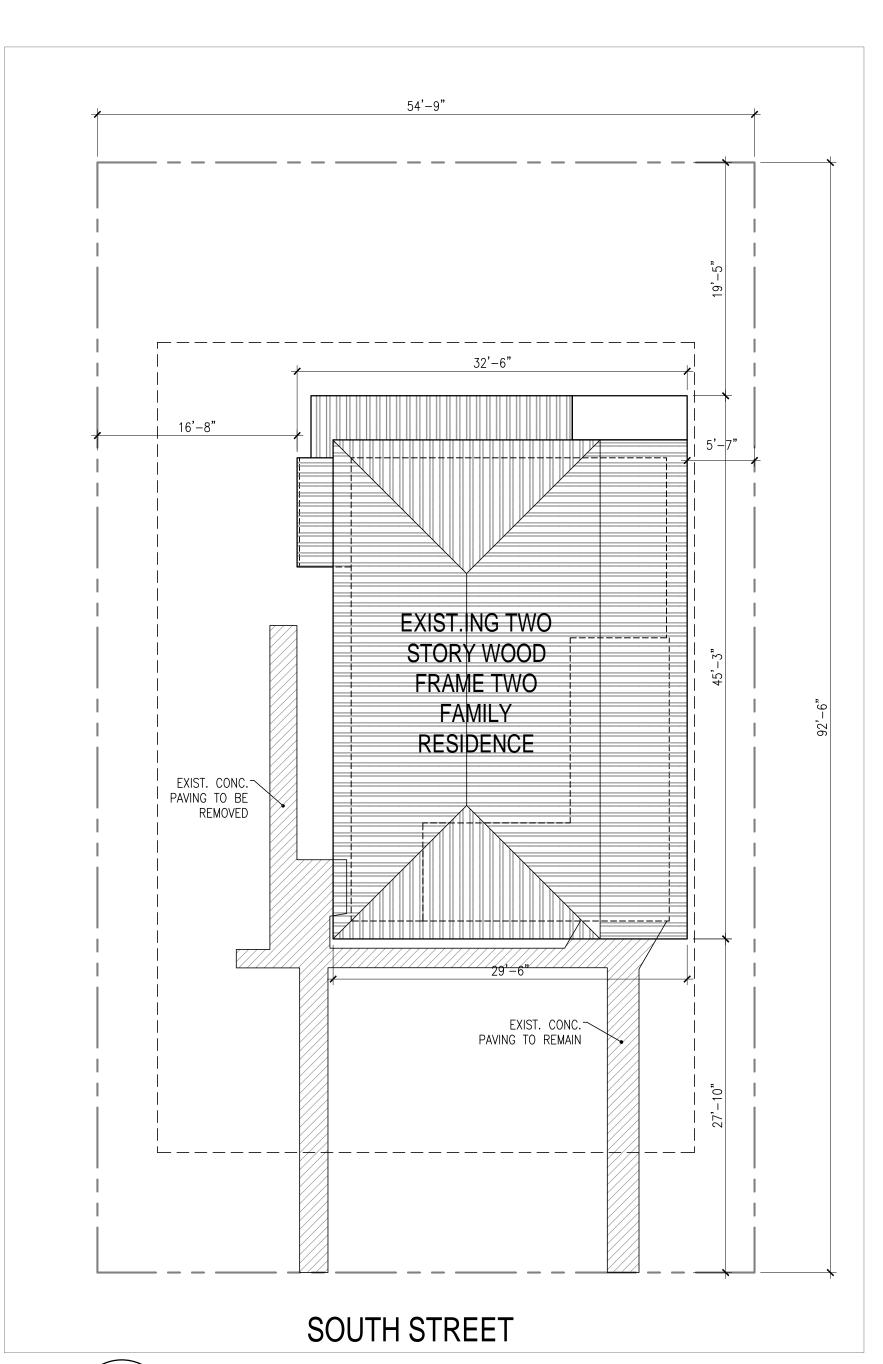

### **Description of Work:**

Demolition of rear wall. Demolition of rear porch, side porch roof and one-story west addition.

### **Staff Analysis**

This Certificate of Appropriateness proposes the demolition of the rear wall, side porch, and front porch enclosure, which all appear in the c.1965 historic photograph or Sanborn maps. Because the front porch enclosure and side porch were not appropriate to begin with, staff does not feel that they meet any of the criteria listed in Sec. 102-218, and therefore can be considered for demolition: