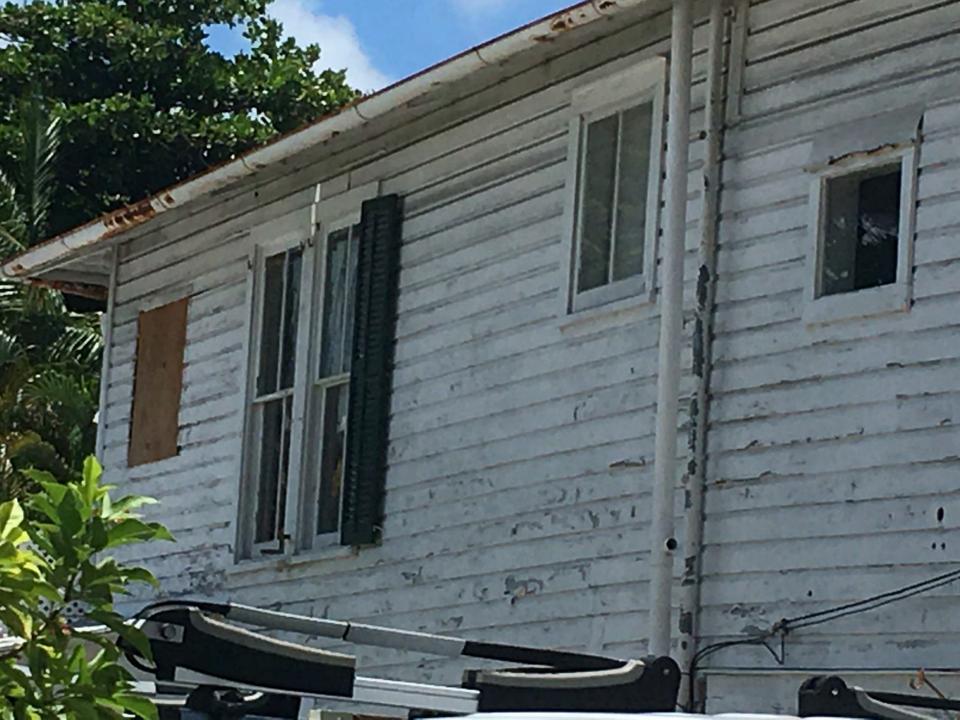

### **Description of Work:**

Demolition of rear wall. Demolition of rear porch, side porch roof and one-story west addition.

### **Site Facts:**

The two-story house at 1119 South is not listed as a contributing resource in the survey, but was recommended as contributing in the 2011 Survey that was not adopted by the City. Constructed in 1930, the building first appears on the 1948 Sanborn map as a simple two-story structure with an open two-story front porch. By 1962, the building had been altered, with the part of the second-floor porch enclosed and a two-story porch constructed on the east side of the structure. It appears that part of the house has been patched together, as it has many historic 2/2 windows, but they are of different sizes. The building has two units.