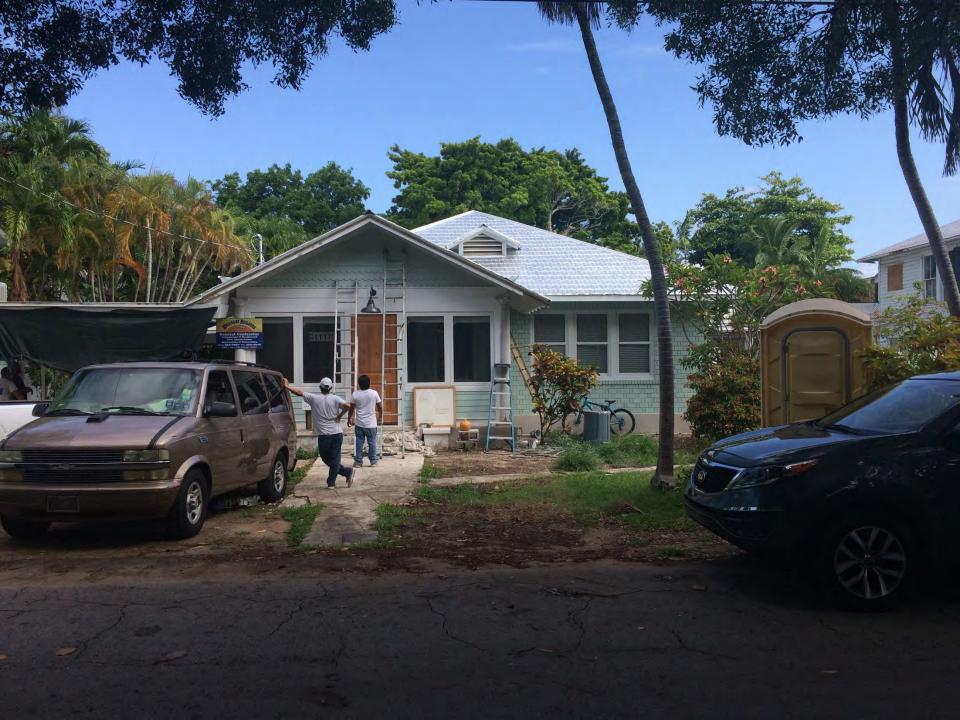

### **Site Facts:**

The two-story house at 1119 South is not listed as a contributing resource in the survey, but was recommended as contributing in the 2011 Survey that was not adopted by the City. Constructed in 1930, the building first appears on the 1948 Sanborn map as a simple two-story structure with an open two-story front porch. By 1962, the building had been altered, with the part of the second-floor porch enclosed and a two-story porch constructed on the east side of the structure. It appears that part of the house has been patched together, as it has many historic 2/2 windows, but they are of different sizes. The building has two units.