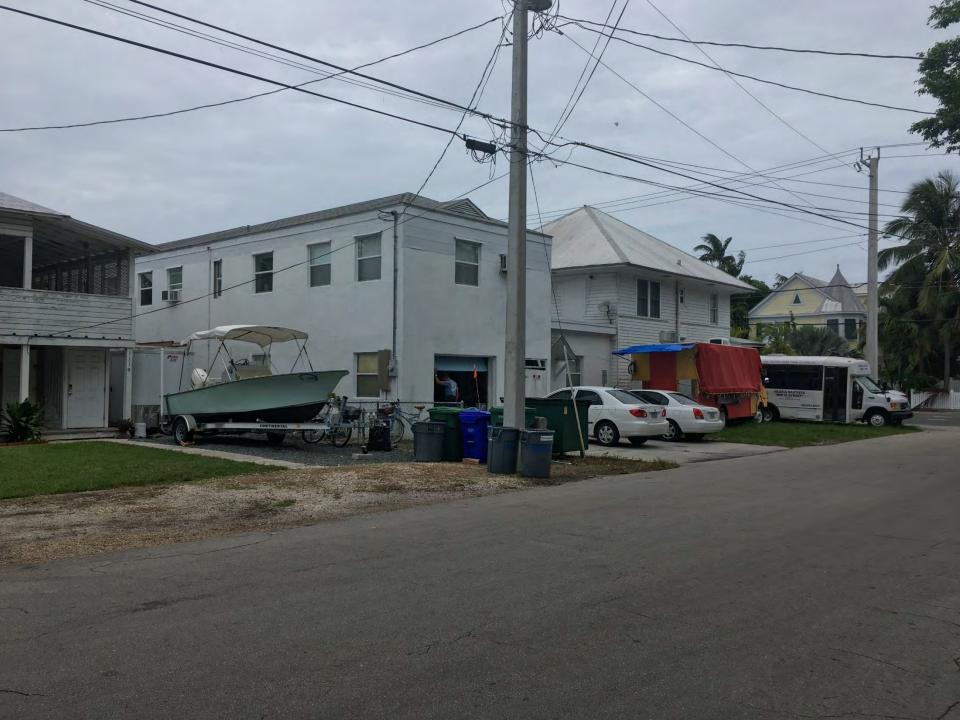

### **Description of Work:**

Demolition of rear wall. Demolition of rear porch, side porch roof and one-story west addition.

### **Site Facts:**

The two-story house at 1119 South is not listed as a contributing resource in the survey, but was recommended as contributing in the 2011 Survey that was not adopted by the City. Constructed in 1930, the building first appears on the 1948 Sanborn map as a simple two-story structure with an open two-story front porch. By 1962, the building had been altered, with the part of the second-floor porch enclosed and a two-story porch constructed on the east side of the structure. It appears that part of the house has been patched together, as it has many historic 2/2 windows, but they are of different sizes. The building has two units.

### **Staff Analysis**

This Certificate of Appropriateness proposes the demolition of the rear wall, side porch, and front porch enclosure, which all appear in the c.1965 historic photograph or Sanborn maps. Because the front porch enclosure and side porch were not appropriate to begin with, staff does not feel that they meet any of the criteria listed in Sec. 102-218, and therefore can be considered for demolition: