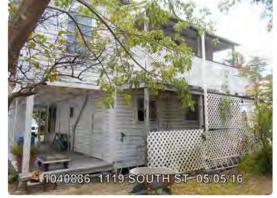

### **Description of Work:**

Demolition of rear wall. Demolition of rear porch, side porch roof and one-story west addition.

### **Staff Analysis**

This Certificate of Appropriateness proposes the demolition of the rear wall, side porch, and front porch enclosure, which all appear in the c.1965 historic photograph or Sanborn maps. Because the front porch enclosure and side porch were not appropriate to begin with, staff does not feel that they meet any of the criteria listed in Sec. 102-218, and therefore can be considered for demolition: