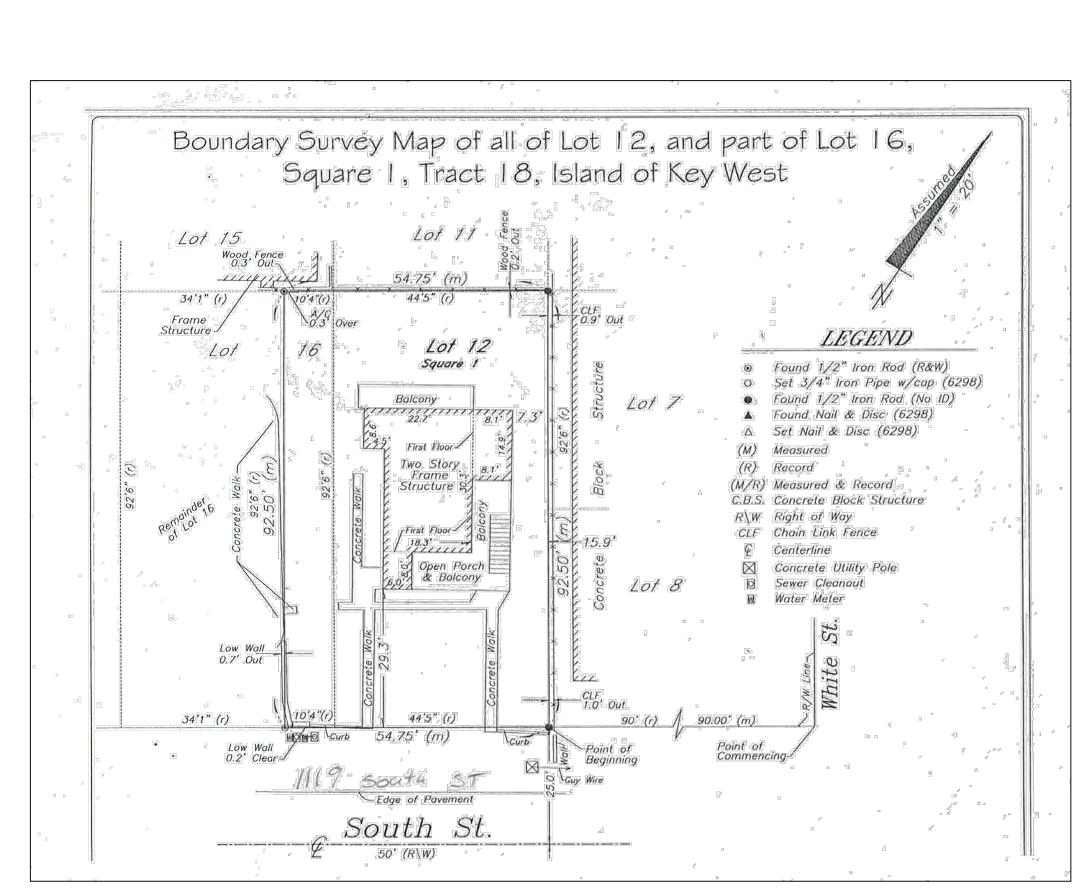

### **Site Facts:**

The two-story house at 1119 South is not listed as a contributing resource in the survey, but was recommended as contributing in the 2011 Survey that was not adopted by the City. Constructed in 1930, the building first appears on the 1948 Sanborn map as a simple two-story structure with an open two-story front porch. By 1962, the building had been altered, with the part of the second-floor porch enclosed and a two-story porch constructed on the east side of the structure. It appears that part of the house has been patched together, as it has many historic 2/2 windows, but they are of different sizes. The building has two units.

### **Staff Analysis**

This Certificate of Appropriateness proposes the demolition of the rear wall, side porch, and front porch enclosure, which all appear in the c.1965 historic photograph or Sanborn maps. Because the front porch enclosure and side porch were not appropriate to begin with, staff does not feel that they meet any of the criteria listed in Sec. 102-218, and therefore can be considered for demolition:

- (1) The additions do not embody distinctive characteristics and are not significant and distinguished entity. Staff feels that their components lack individual distinction.
- (2) The additions are not specifically associated with events that have made a significant contribution to local, state, or national history;
- (3) The additions have no significant character, interest, or value as part of the development, heritage, or cultural characteristics of the city, state or nation, and are not associated with the life of a person significant in the past;
- (4) The additions to be demolished are not the site of a historic event with a significant effect upon society;
- (5) The additions do not exemplify the cultural, political, economic, social, or historic heritage of the city;
- (6) The additions do not portray the environment in an era of history characterized by a distinctive architectural style;
- (7) The additions are not related to a square, park, or other distinctive area.
- (8) The additions do not have a unique location or singular physical characteristic which represents an established and familiar visual feature of its neighborhood or of the city, and do not exemplify the best remaining architectural type in a neighborhood; and
- (9) The wall has not yielded, and is not likely to yield, information important in history.