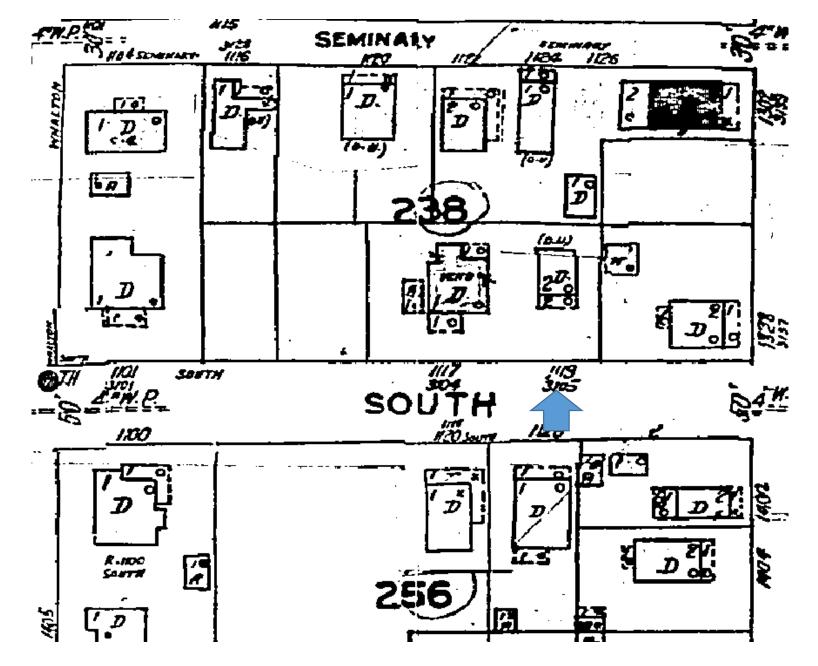

### **Site Facts:**

The two-story house at 1119 South is not listed as a contributing resource in the survey, but was recommended as contributing in the 2011 Survey that was not adopted by the City. Constructed in 1930, the building first appears on the 1948 Sanborn map as a simple two-story structure with an open two-story front porch. By 1962, the building had been altered, with the part of the second-floor porch enclosed and a two-story porch constructed on the east side of the structure. It appears that part of the house has been patched together, as it has many historic 2/2 windows, but they are of different sizes. The building has two units.

### **Staff Analysis**

This Certificate of Appropriateness proposes the demolition of the rear wall, side porch, and front porch enclosure, which all appear in the c.1965 historic photograph or Sanborn maps. Because the front porch enclosure and side porch were not appropriate to begin with, staff does not feel that they meet any of the criteria listed in Sec. 102-218, and therefore can be considered for demolition: