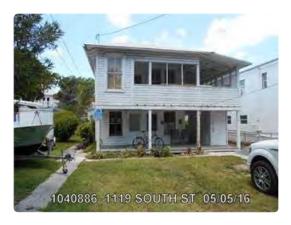

### **Site Facts:**

The two-story house at 1119 South is not listed as a contributing resource in the survey, but was recommended as contributing in the 2011 Survey that was not adopted by the City. Constructed in 1930, the building first appears on the 1948 Sanborn map as a simple two-story structure with an open two-story front porch. By 1962, the building had been altered, with the part of the second-floor porch enclosed and a two-story porch constructed on the east side of the structure. It appears that part of the house has been patched together, as it has many historic 2/2 windows, but they are of different sizes. The building has two units.

### **Staff Analysis**

This Certificate of Appropriateness proposes the demolition of the rear wall, side porch, and front porch enclosure, which all appear in the c.1965 historic photograph or Sanborn maps. Because the front porch enclosure and side porch were not appropriate to begin with, staff does not feel that they meet any of the criteria listed in Sec. 102-218, and therefore can be considered for demolition: