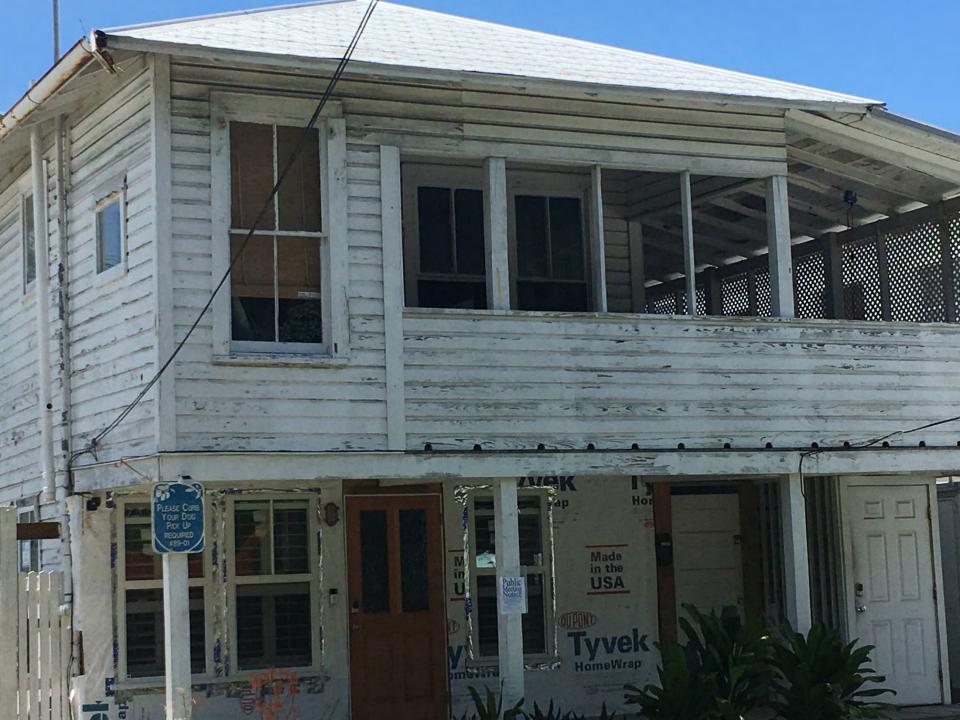

### **Description of Work:**

Demolition of rear wall. Demolition of rear porch, side porch roof and one-story west addition.

### **Site Facts:**

The two-story house at 1119 South is not listed as a contributing resource in the survey, but was recommended as contributing in the 2011 Survey that was not adopted by the City. Constructed in 1930, the building first appears on the 1948 Sanborn map as a simple two-story structure with an open two-story front porch. By 1962, the building had been altered, with the part of the second-floor porch enclosed and a two-story porch constructed on the east side of the structure. It appears that part of the house has been patched together, as it has many historic 2/2 windows, but they are of different sizes. The building has two units.

### **Staff Analysis**

This Certificate of Appropriateness proposes the demolition of the rear wall, side porch, and front porch enclosure, which all appear in the c.1965 historic photograph or Sanborn maps. Because the front porch enclosure and side porch were not appropriate to begin with, staff does not feel that they meet any of the criteria listed in Sec. 102-218, and therefore can be considered for demolition: