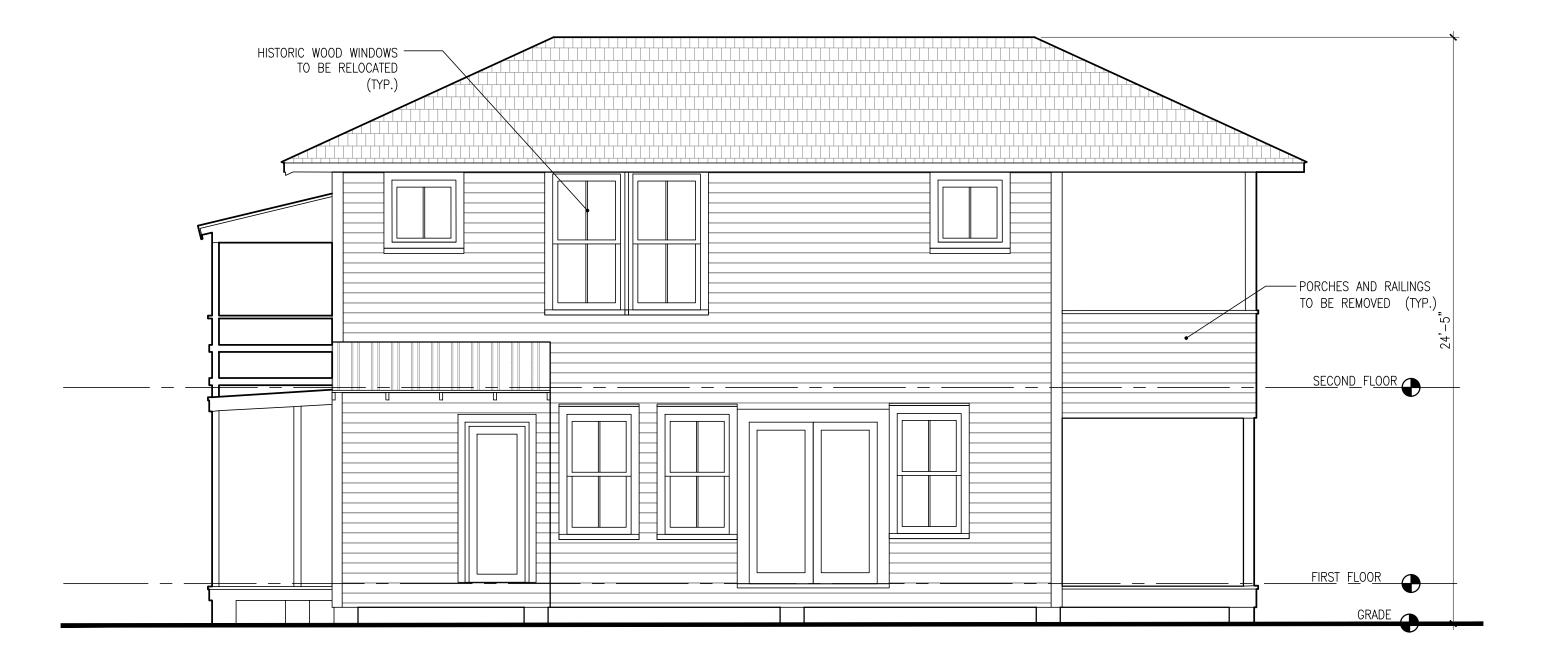

### **Description of Work:**

Demolition of rear wall. Demolition of rear porch, side porch roof and one-story west addition.

### **Site Facts:**

The two-story house at 1119 South is not listed as a contributing resource in the survey, but was recommended as contributing in the 2011 Survey that was not adopted by the City. Constructed in 1930, the building first appears on the 1948 Sanborn map as a simple two-story structure with an open two-story front porch. By 1962, the building had been altered, with the part of the second-floor porch enclosed and a two-story porch constructed on the east side of the structure. It appears that part of the house has been patched together, as it has many historic 2/2 windows, but they are of different sizes. The building has two units.

### **Staff Analysis**

This Certificate of Appropriateness proposes the demolition of the rear wall, side porch, and front porch enclosure, which all appear in the c.1965 historic photograph or Sanborn maps. Because the front porch enclosure and side porch were not appropriate to begin with, staff does not feel that they meet any of the criteria listed in Sec. 102-218, and therefore can be considered for demolition:

- (1) The additions do not embody distinctive characteristics and are not significant and distinguished entity. Staff feels that their components lack individual distinction.
- (2) The additions are not specifically associated with events that have made a significant contribution to local, state, or national history;
- (3) The additions have no significant character, interest, or value as part of the development, heritage, or cultural characteristics of the city, state or nation, and are not associated with the life of a person significant in the past;
- (4) The additions to be demolished are not the site of a historic event with a significant effect upon society;
- (5) The additions do not exemplify the cultural, political, economic, social, or historic heritage of the city;
- (6) The additions do not portray the environment in an era of history characterized by a distinctive architectural style;
- (7) The additions are not related to a square, park, or other distinctive area.
- (8) The additions do not have a unique location or singular physical characteristic which represents an established and familiar visual feature of its neighborhood or of the city, and do not exemplify the best remaining architectural type in a neighborhood; and
- (9) The wall has not yielded, and is not likely to yield, information important in history.