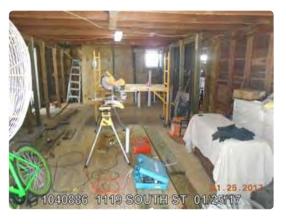

### **Description of Work:**

Demolition of rear wall. Demolition of rear porch, side porch roof and one-story west addition.