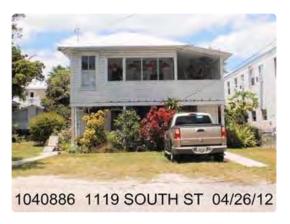

### **Site Facts:**

The two-story house at 1119 South is not listed as a contributing resource in the survey, but was recommended as contributing in the 2011 Survey that was not adopted by the City. Constructed in 1930, the building first appears on the 1948 Sanborn map as a simple two-story structure with an open two-story front porch. By 1962, the building had been altered, with the part of the second-floor porch enclosed and a two-story porch constructed on the east side of the structure. It appears that part of the house has been patched together, as it has many historic 2/2 windows, but they are of different sizes. The building has two units.

### **Staff Analysis**

This Certificate of Appropriateness proposes the demolition of the rear wall, side porch, and front porch enclosure, which all appear in the c.1965 historic photograph or Sanborn maps. Because the front porch enclosure and side porch were not appropriate to begin with, staff does not feel that they meet any of the criteria listed in Sec. 102-218, and therefore can be considered for demolition: