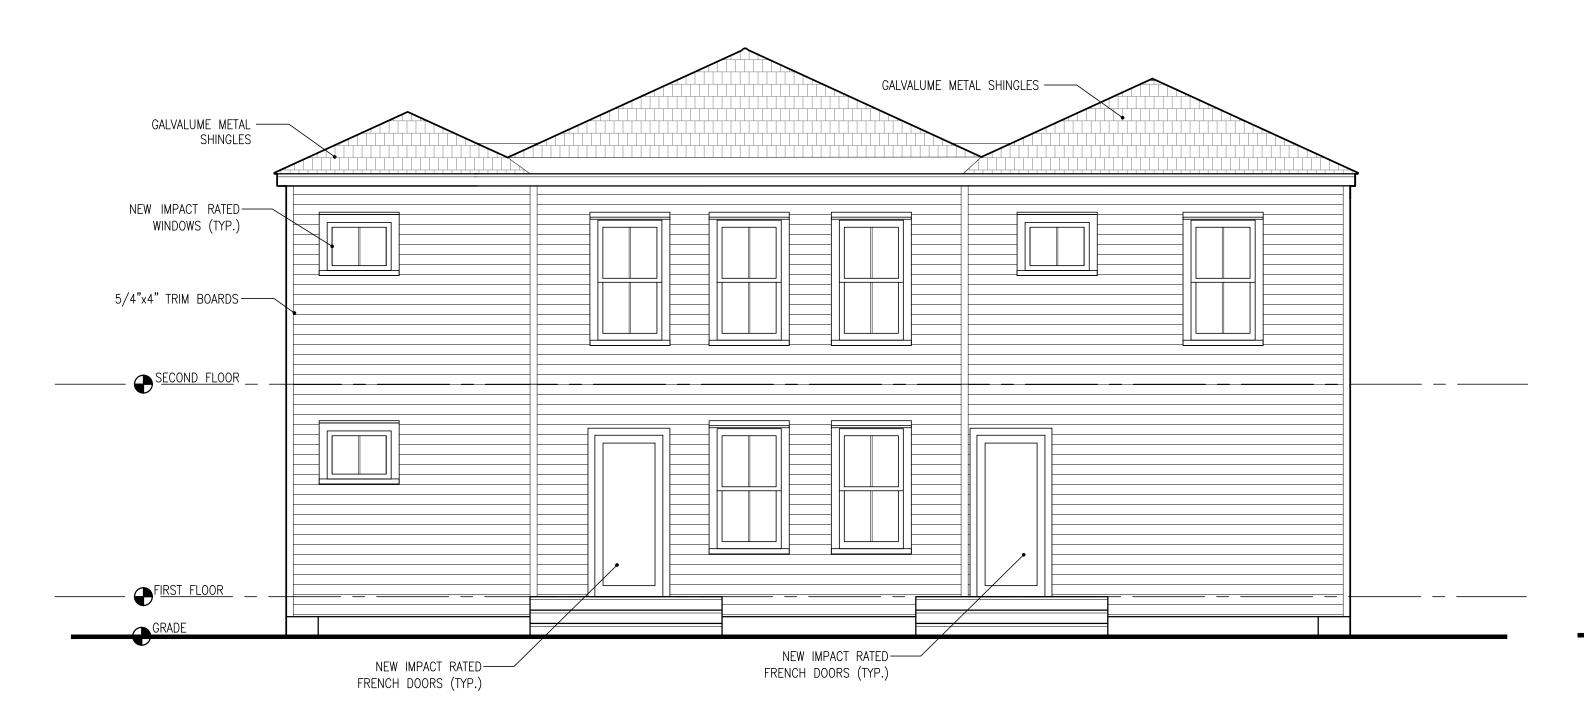

### **Description of Work:**

Demolition of rear wall. Demolition of rear porch, side porch roof and one-story west addition.

### **Site Facts:**

The two-story house at 1119 South is not listed as a contributing resource in the survey, but was recommended as contributing in the 2011 Survey that was not adopted by the City. Constructed in 1930, the building first appears on the 1948 Sanborn map as a simple two-story structure with an open two-story front porch. By 1962, the building had been altered, with the part of the second-floor porch enclosed and a two-story porch constructed on the east side of the structure. It appears that part of the house has been patched together, as it has many historic 2/2 windows, but they are of different sizes. The building has two units.

### **Staff Analysis**

This Certificate of Appropriateness proposes the demolition of the rear wall, side porch, and front porch enclosure, which all appear in the c.1965 historic photograph or Sanborn maps. Because the front porch enclosure and side porch were not appropriate to begin with, staff does not feel that they meet any of the criteria listed in Sec. 102-218, and therefore can be considered for demolition: