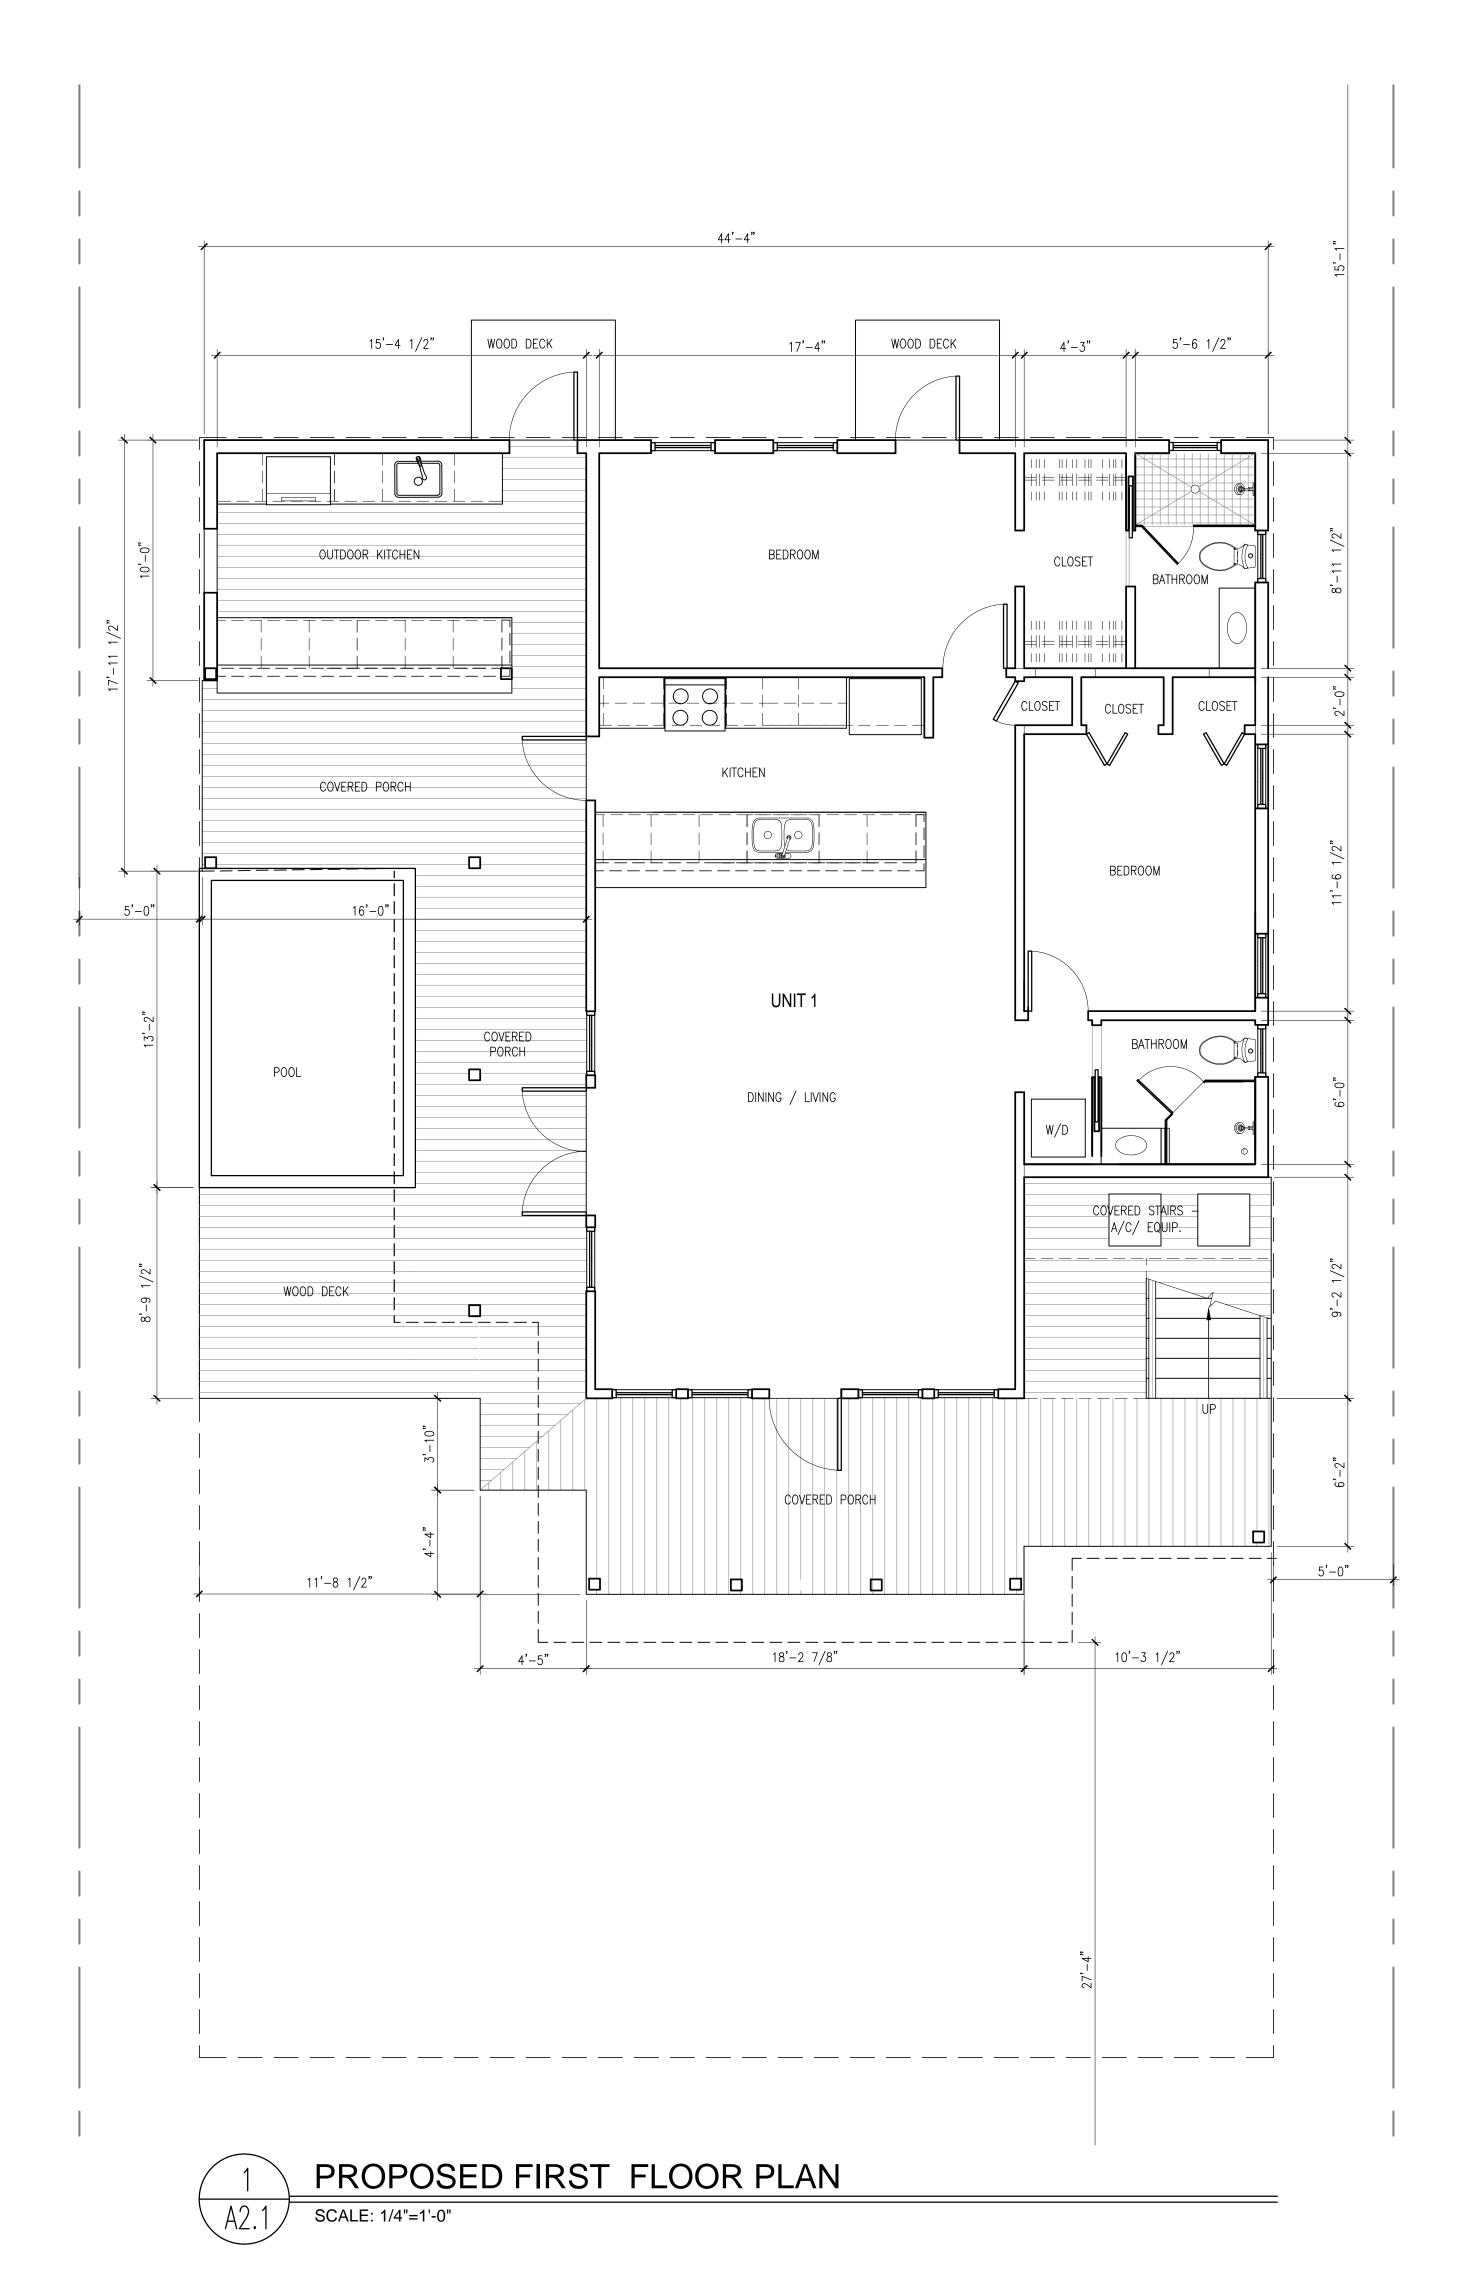

### **Description of Work:**

Demolition of rear wall. Demolition of rear porch, side porch roof and one-story west addition.

### **Site Facts:**

The two-story house at 1119 South is not listed as a contributing resource in the survey, but was recommended as contributing in the 2011 Survey that was not adopted by the City. Constructed in 1930, the building first appears on the 1948 Sanborn map as a simple two-story structure with an open two-story front porch. By 1962, the building had been altered, with the part of the second-floor porch enclosed and a two-story porch constructed on the east side of the structure. It appears that part of the house has been patched together, as it has many historic 2/2 windows, but they are of different sizes. The building has two units.

### **Staff Analysis**

This Certificate of Appropriateness proposes the demolition of the rear wall, side porch, and front porch enclosure, which all appear in the c.1965 historic photograph or Sanborn maps. Because the front porch enclosure and side porch were not appropriate to begin with, staff does not feel that they meet any of the criteria listed in Sec. 102-218, and therefore can be considered for demolition: