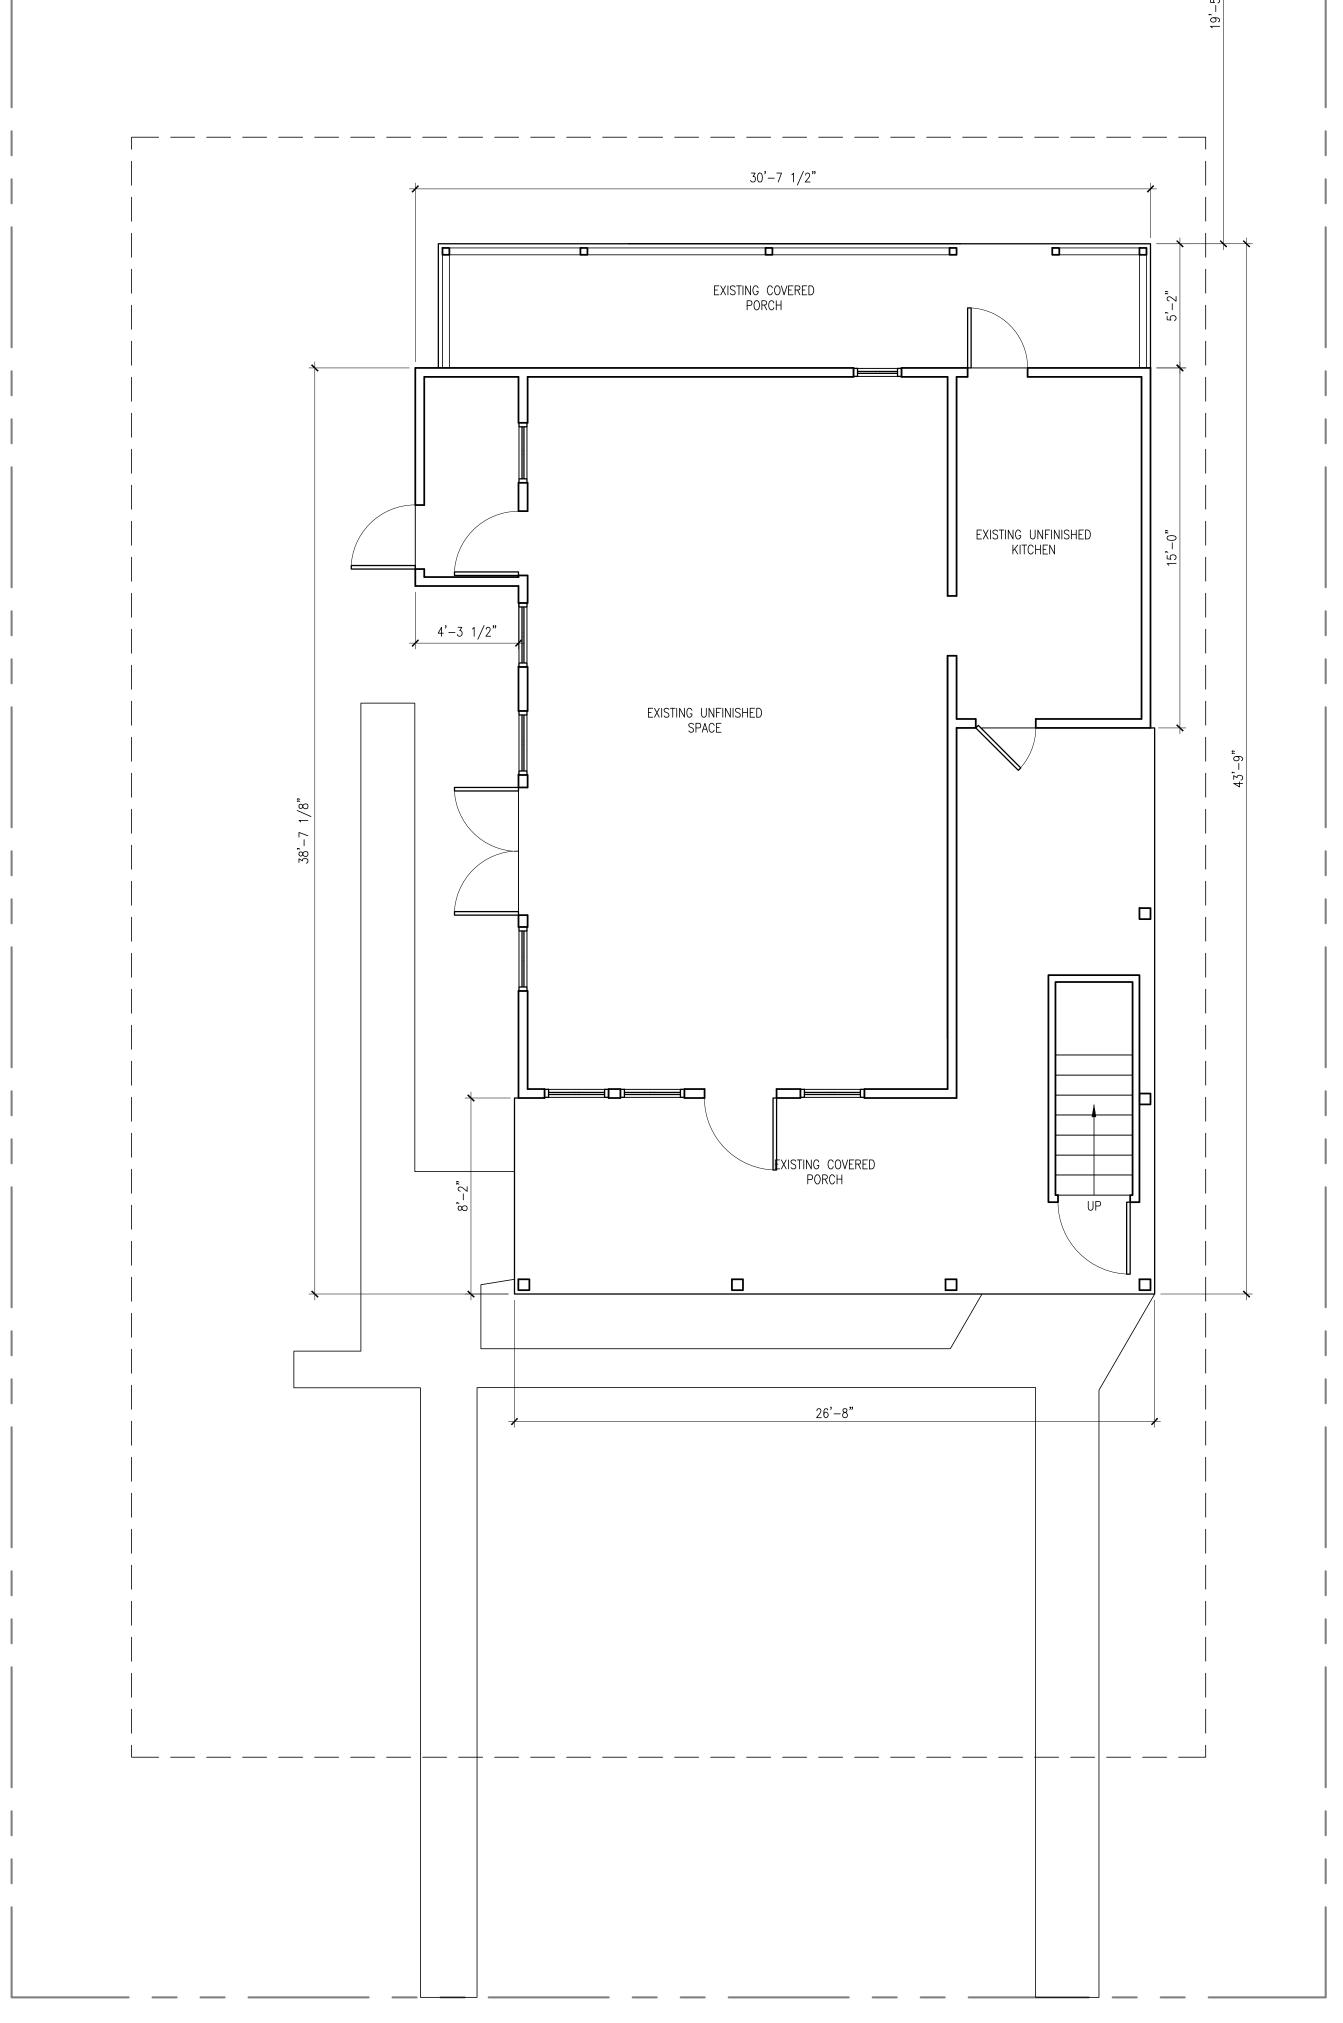

### **Description of Work:**

Demolition of rear wall. Demolition of rear porch, side porch roof and one-story west addition.

### **Site Facts:**

The two-story house at 1119 South is not listed as a contributing resource in the survey, but was recommended as contributing in the 2011 Survey that was not adopted by the City. Constructed in 1930, the building first appears on the 1948 Sanborn map as a simple two-story structure with an open two-story front porch. By 1962, the building had been altered, with the part of the second-floor porch enclosed and a two-story porch constructed on the east side of the structure. It appears that part of the house has been patched together, as it has many historic 2/2 windows, but they are of different sizes. The building has two units.