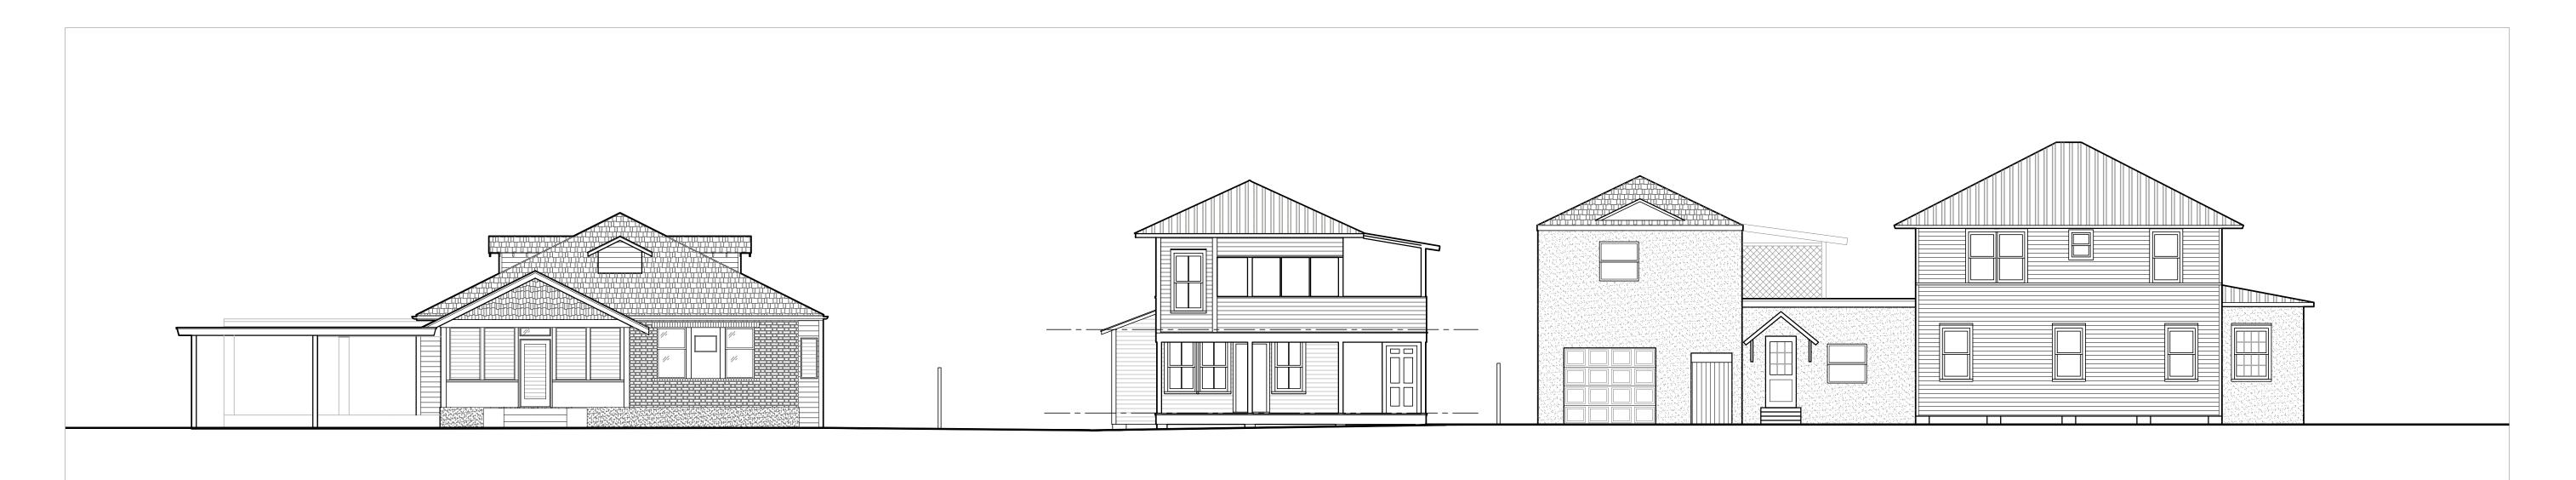

### **Site Facts:**

The two-story house at 1119 South is not listed as a contributing resource in the survey, but was recommended as contributing in the 2011 Survey that was not adopted by the City. Constructed in 1930, the building first appears on the 1948 Sanborn map as a simple two-story structure with an open two-story front porch. By 1962, the building had been altered, with the part of the second-floor porch enclosed and a two-story porch constructed on the east side of the structure. It appears that part of the house has been patched together, as it has many historic 2/2 windows, but they are of different sizes. The building has two units.

### **Staff Analysis**

This Certificate of Appropriateness proposes the demolition of the rear wall, side porch, and front porch enclosure, which all appear in the c.1965 historic photograph or Sanborn maps. Because the front porch enclosure and side porch were not appropriate to begin with, staff does not feel that they meet any of the criteria listed in Sec. 102-218, and therefore can be considered for demolition: