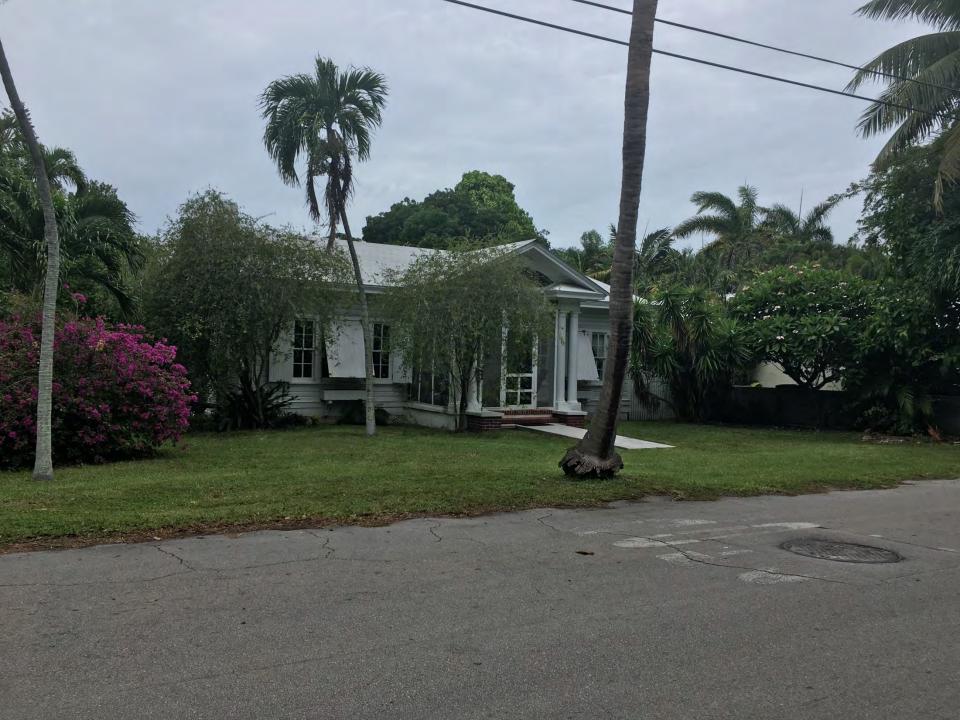

### **Site Facts:**

The two-story house at 1119 South is not listed as a contributing resource in the survey, but was recommended as contributing in the 2011 Survey that was not adopted by the City. Constructed in 1930, the building first appears on the 1948 Sanborn map as a simple two-story structure with an open two-story front porch. By 1962, the building had been altered, with the part of the second-floor porch enclosed and a two-story porch constructed on the east side of the structure. It appears that part of the house has been patched together, as it has many historic 2/2 windows, but they are of different sizes. The building has two units.