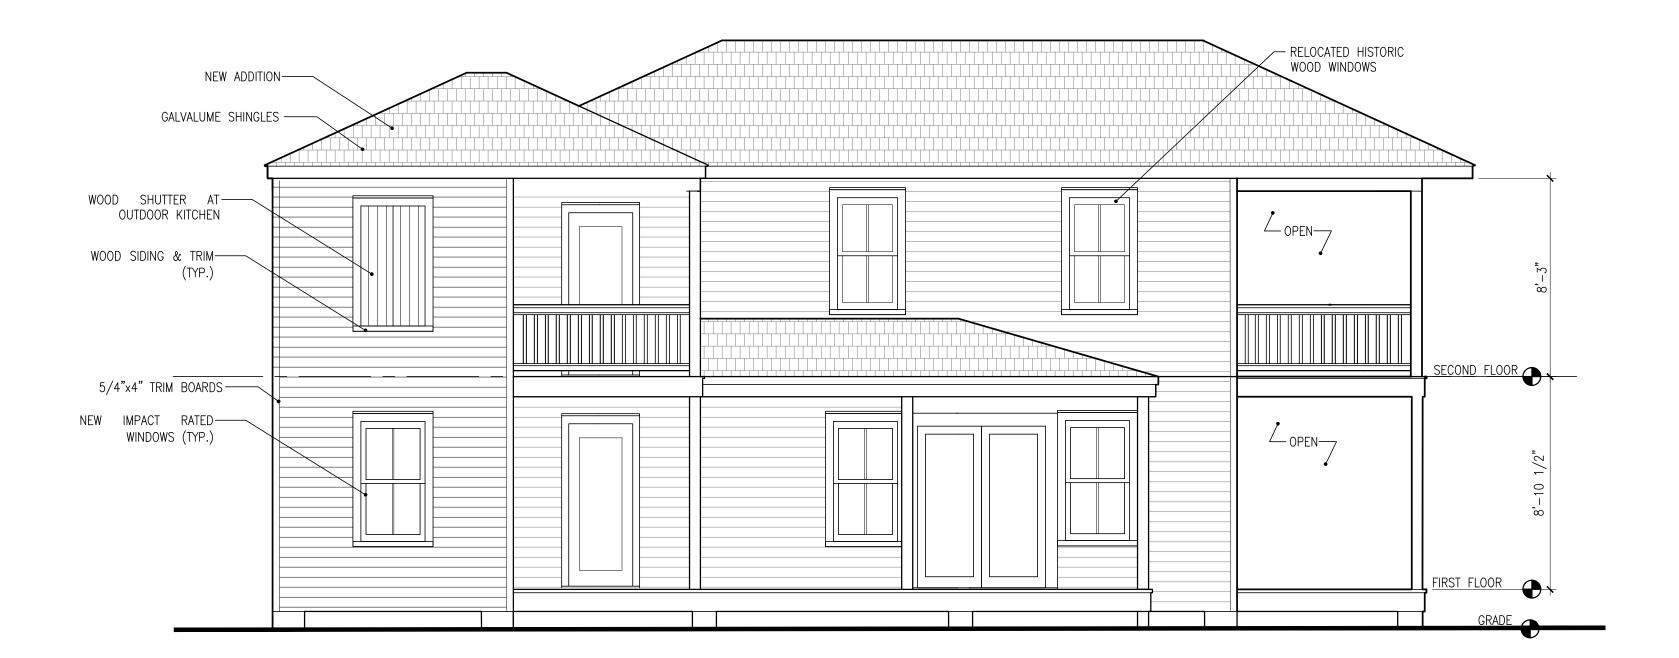

### **Description of Work:**

Demolition of rear wall. Demolition of rear porch, side porch roof and one-story west addition.

### **Site Facts:**

The two-story house at 1119 South is not listed as a contributing resource in the survey, but was recommended as contributing in the 2011 Survey that was not adopted by the City. Constructed in 1930, the building first appears on the 1948 Sanborn map as a simple two-story structure with an open two-story front porch. By 1962, the building had been altered, with the part of the second-floor porch enclosed and a two-story porch constructed on the east side of the structure. It appears that part of the house has been patched together, as it has many historic 2/2 windows, but they are of different sizes. The building has two units.

### **Staff Analysis**

This Certificate of Appropriateness proposes the demolition of the rear wall, side porch, and front porch enclosure, which all appear in the c.1965 historic photograph or Sanborn maps. Because the front porch enclosure and side porch were not appropriate to begin with, staff does not feel that they meet any of the criteria listed in Sec. 102-218, and therefore can be considered for demolition: