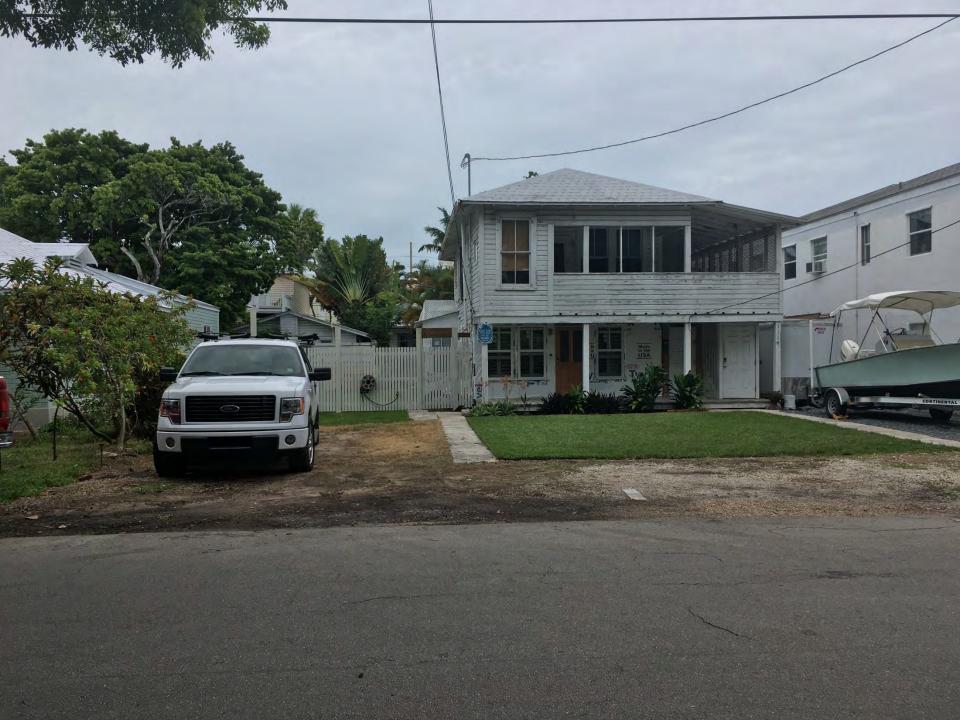

### **Description of Work:**

Demolition of rear wall. Demolition of rear porch, side porch roof and one-story west addition.

### **Site Facts:**

The two-story house at 1119 South is not listed as a contributing resource in the survey, but was recommended as contributing in the 2011 Survey that was not adopted by the City. Constructed in 1930, the building first appears on the 1948 Sanborn map as a simple two-story structure with an open two-story front porch. By 1962, the building had been altered, with the part of the second-floor porch enclosed and a two-story porch constructed on the east side of the structure. It appears that part of the house has been patched together, as it has many historic 2/2 windows, but they are of different sizes. The building has two units.

### **Staff Analysis**

This Certificate of Appropriateness proposes the demolition of the rear wall, side porch, and front porch enclosure, which all appear in the c.1965 historic photograph or Sanborn maps. Because the front porch enclosure and side porch were not appropriate to begin with, staff does not feel that they meet any of the criteria listed in Sec. 102-218, and therefore can be considered for demolition: