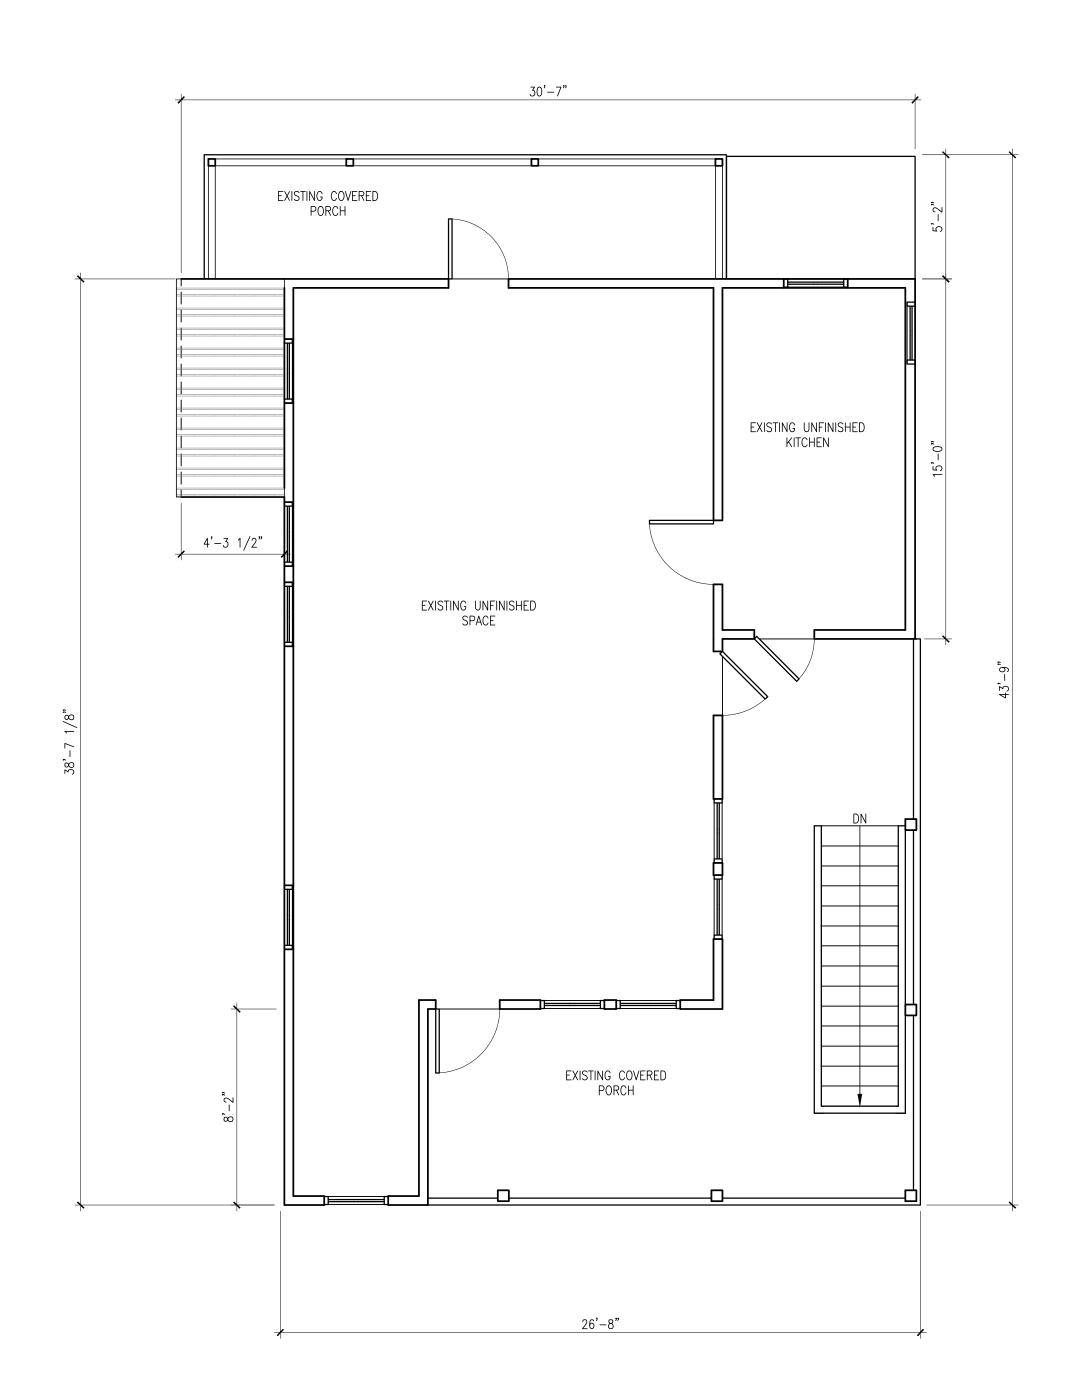

### **Description of Work:**

Demolition of rear wall. Demolition of rear porch, side porch roof and one-story west addition.

### **Site Facts:**

The two-story house at 1119 South is not listed as a contributing resource in the survey, but was recommended as contributing in the 2011 Survey that was not adopted by the City. Constructed in 1930, the building first appears on the 1948 Sanborn map as a simple two-story structure with an open two-story front porch. By 1962, the building had been altered, with the part of the second-floor porch enclosed and a two-story porch constructed on the east side of the structure. It appears that part of the house has been patched together, as it has many historic 2/2 windows, but they are of different sizes. The building has two units.