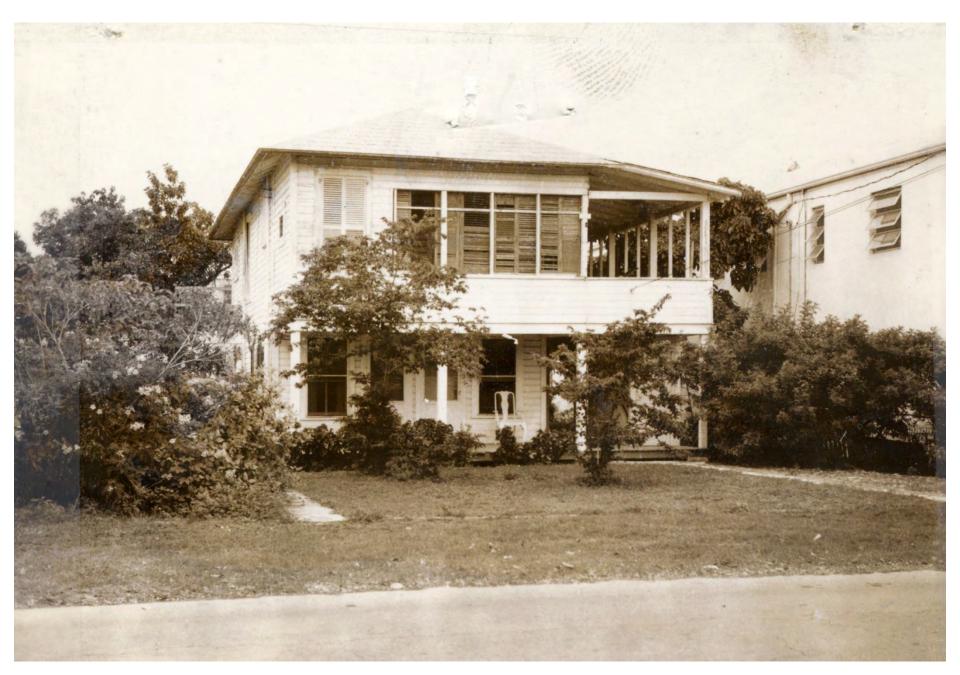

### **Site Facts:**

The two-story house at 1119 South is not listed as a contributing resource in the survey, but was recommended as contributing in the 2011 Survey that was not adopted by the City. Constructed in 1930, the building first appears on the 1948 Sanborn map as a simple two-story structure with an open two-story front porch. By 1962, the building had been altered, with the part of the second-floor porch enclosed and a two-story porch constructed on the east side of the structure. It appears that part of the house has been patched together, as it has many historic 2/2 windows, but they are of different sizes. The building has two units.

### **Staff Analysis**

This Certificate of Appropriateness proposes the demolition of the rear wall, side porch, and front porch enclosure, which all appear in the c.1965 historic photograph or Sanborn maps. Because the front porch enclosure and side porch were not appropriate to begin with, staff does not feel that they meet any of the criteria listed in Sec. 102-218, and therefore can be considered for demolition: