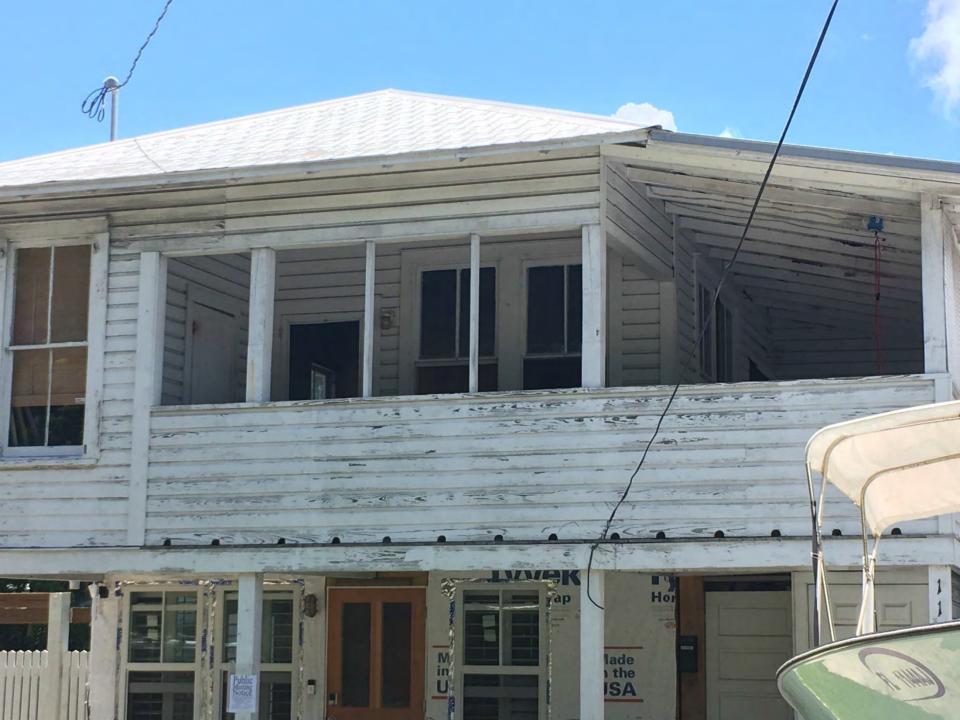

### **Description of Work:**

Demolition of rear wall. Demolition of rear porch, side porch roof and one-story west addition.

### **Site Facts:**

The two-story house at 1119 South is not listed as a contributing resource in the survey, but was recommended as contributing in the 2011 Survey that was not adopted by the City. Constructed in 1930, the building first appears on the 1948 Sanborn map as a simple two-story structure with an open two-story front porch. By 1962, the building had been altered, with the part of the second-floor porch enclosed and a two-story porch constructed on the east side of the structure. It appears that part of the house has been patched together, as it has many historic 2/2 windows, but they are of different sizes. The building has two units.

### **Staff Analysis**

This Certificate of Appropriateness proposes the demolition of the rear wall, side porch, and front porch enclosure, which all appear in the c.1965 historic photograph or Sanborn maps. Because the front porch enclosure and side porch were not appropriate to begin with, staff does not feel that they meet any of the criteria listed in Sec. 102-218, and therefore can be considered for demolition: