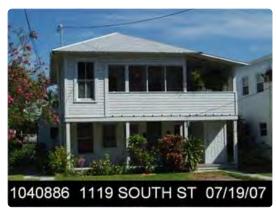

### **Site Facts:**

The two-story house at 1119 South is not listed as a contributing resource in the survey, but was recommended as contributing in the 2011 Survey that was not adopted by the City. Constructed in 1930, the building first appears on the 1948 Sanborn map as a simple two-story structure with an open two-story front porch. By 1962, the building had been altered, with the part of the second-floor porch enclosed and a two-story porch constructed on the east side of the structure. It appears that part of the house has been patched together, as it has many historic 2/2 windows, but they are of different sizes. The building has two units.

### **Staff Analysis**

This Certificate of Appropriateness proposes the demolition of the rear wall, side porch, and front porch enclosure, which all appear in the c.1965 historic photograph or Sanborn maps. Because the front porch enclosure and side porch were not appropriate to begin with, staff does not feel that they meet any of the criteria listed in Sec. 102-218, and therefore can be considered for demolition: