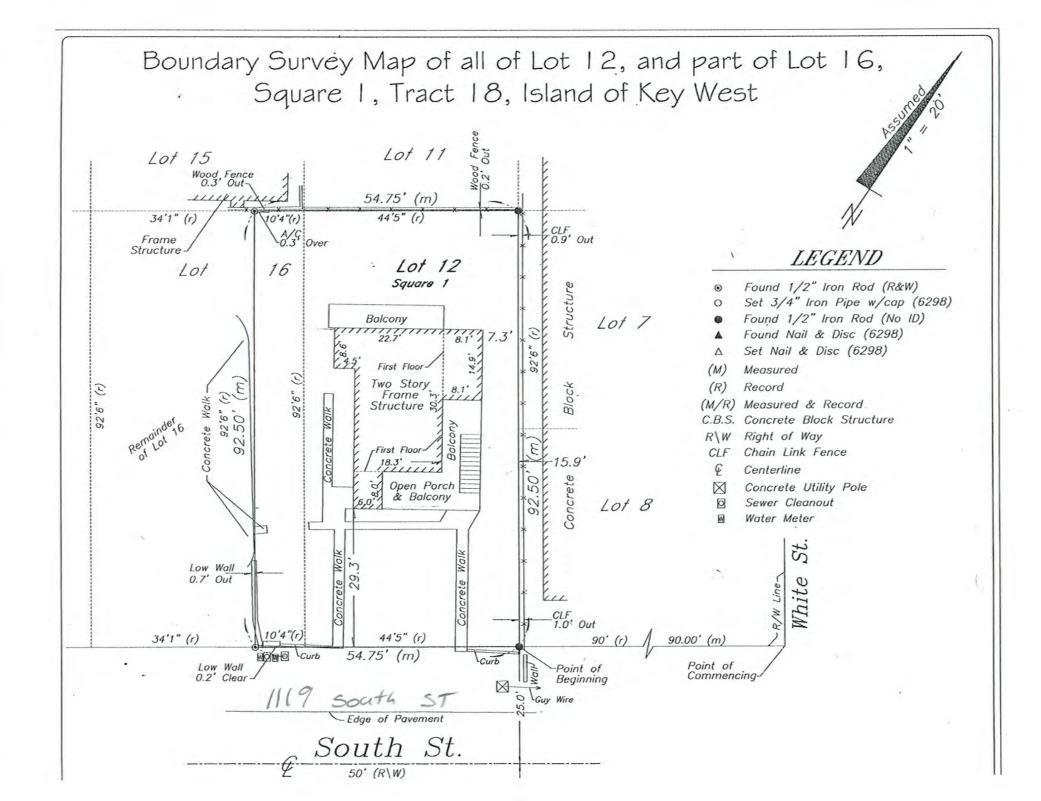

### **Site Facts:**

The two-story house at 1119 South is not listed as a contributing resource in the survey, but was recommended as contributing in the 2011 Survey that was not adopted by the City. Constructed in 1930, the building first appears on the 1948 Sanborn map as a simple two-story structure with an open two-story front porch. By 1962, the building had been altered, with the part of the second-floor porch enclosed and a two-story porch constructed on the east side of the structure. It appears that part of the house has been patched together, as it has many historic 2/2 windows, but they are of different sizes. The building has two units.