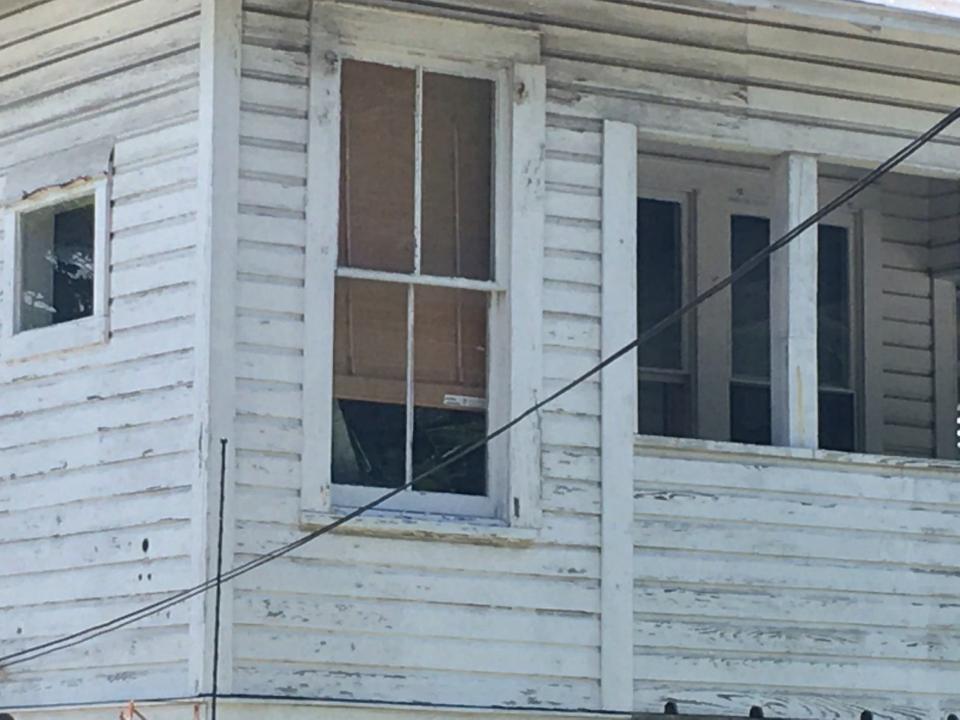

### **Site Facts:**

The two-story house at 1119 South is not listed as a contributing resource in the survey, but was recommended as contributing in the 2011 Survey that was not adopted by the City. Constructed in 1930, the building first appears on the 1948 Sanborn map as a simple two-story structure with an open two-story front porch. By 1962, the building had been altered, with the part of the second-floor porch enclosed and a two-story porch constructed on the east side of the structure. It appears that part of the house has been patched together, as it has many historic 2/2 windows, but they are of different sizes. The building has two units.

### **Staff Analysis**

This Certificate of Appropriateness proposes the demolition of the rear wall, side porch, and front porch enclosure, which all appear in the c.1965 historic photograph or Sanborn maps. Because the front porch enclosure and side porch were not appropriate to begin with, staff does not feel that they meet any of the criteria listed in Sec. 102-218, and therefore can be considered for demolition: