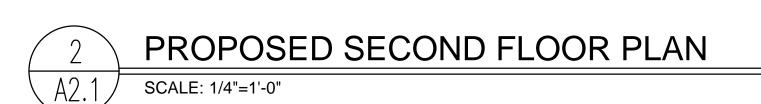

### **Description of Work:**

Demolition of rear wall. Demolition of rear porch, side porch roof and one-story west addition.

### **Site Facts:**

The two-story house at 1119 South is not listed as a contributing resource in the survey, but was recommended as contributing in the 2011 Survey that was not adopted by the City. Constructed in 1930, the building first appears on the 1948 Sanborn map as a simple two-story structure with an open two-story front porch. By 1962, the building had been altered, with the part of the second-floor porch enclosed and a two-story porch constructed on the east side of the structure. It appears that part of the house has been patched together, as it has many historic 2/2 windows, but they are of different sizes. The building has two units.

### **Staff Analysis**

This Certificate of Appropriateness proposes the demolition of the rear wall, side porch, and front porch enclosure, which all appear in the c.1965 historic photograph or Sanborn maps. Because the front porch enclosure and side porch were not appropriate to begin with, staff does not feel that they meet any of the criteria listed in Sec. 102-218, and therefore can be considered for demolition: