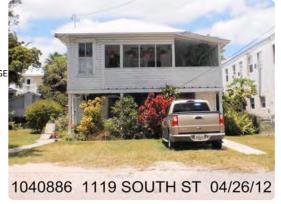

### **Site Facts:**

The two-story house at 1119 South is not listed as a contributing resource in the survey, but was recommended as contributing in the 2011 Survey that was not adopted by the City. Constructed in 1930, the building first appears on the 1948 Sanborn map as a simple two-story structure with an open two-story front porch. By 1962, the building had been altered, with the part of the second-floor porch enclosed and a two-story porch constructed on the east side of the structure. It appears that part of the house has been patched together, as it has many historic 2/2 windows, but they are of different sizes. The building has two units.