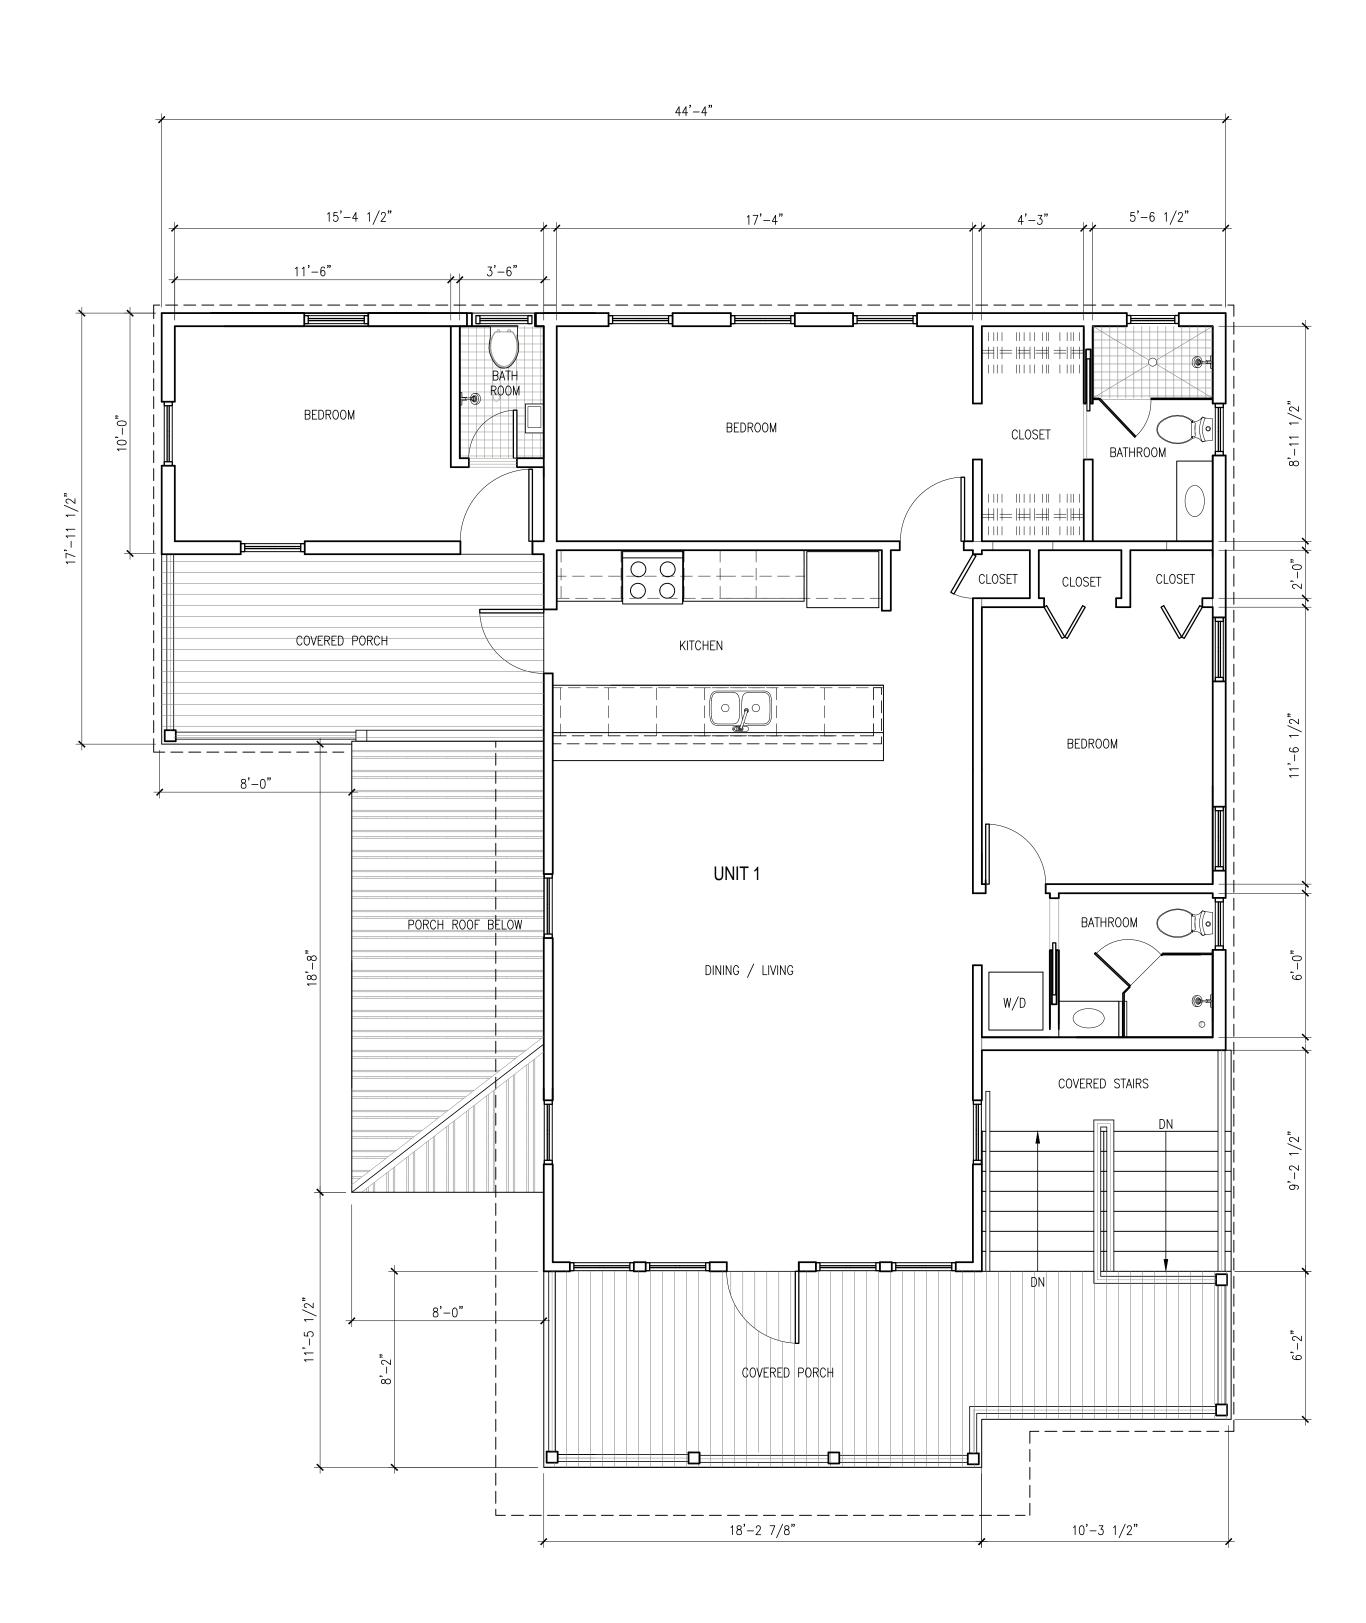

### **Site Facts:**

The two-story house at 1119 South is not listed as a contributing resource in the survey, but was recommended as contributing in the 2011 Survey that was not adopted by the City. Constructed in 1930, the building first appears on the 1948 Sanborn map as a simple two-story structure with an open two-story front porch. By 1962, the building had been altered, with the part of the second-floor porch enclosed and a two-story porch constructed on the east side of the structure. It appears that part of the house has been patched together, as it has many historic 2/2 windows, but they are of different sizes. The building has two units.