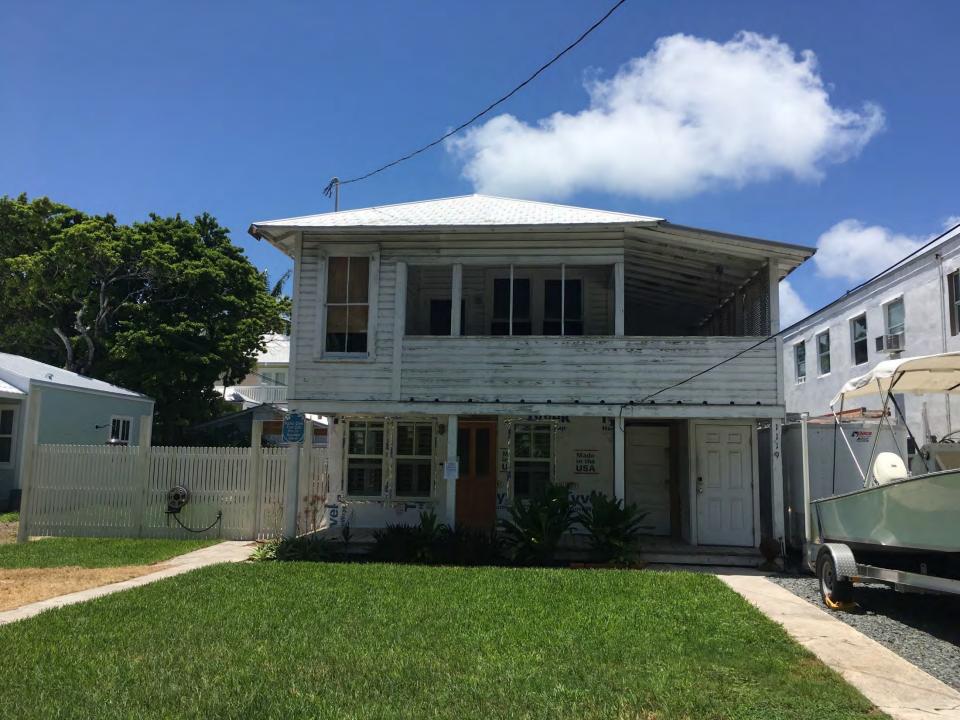

### **Description of Work:**

Demolition of rear wall. Demolition of rear porch, side porch roof and one-story west addition.

### **Site Facts:**

The two-story house at 1119 South is not listed as a contributing resource in the survey, but was recommended as contributing in the 2011 Survey that was not adopted by the City. Constructed in 1930, the building first appears on the 1948 Sanborn map as a simple two-story structure with an open two-story front porch. By 1962, the building had been altered, with the part of the second-floor porch enclosed and a two-story porch constructed on the east side of the structure. It appears that part of the house has been patched together, as it has many historic 2/2 windows, but they are of different sizes. The building has two units.