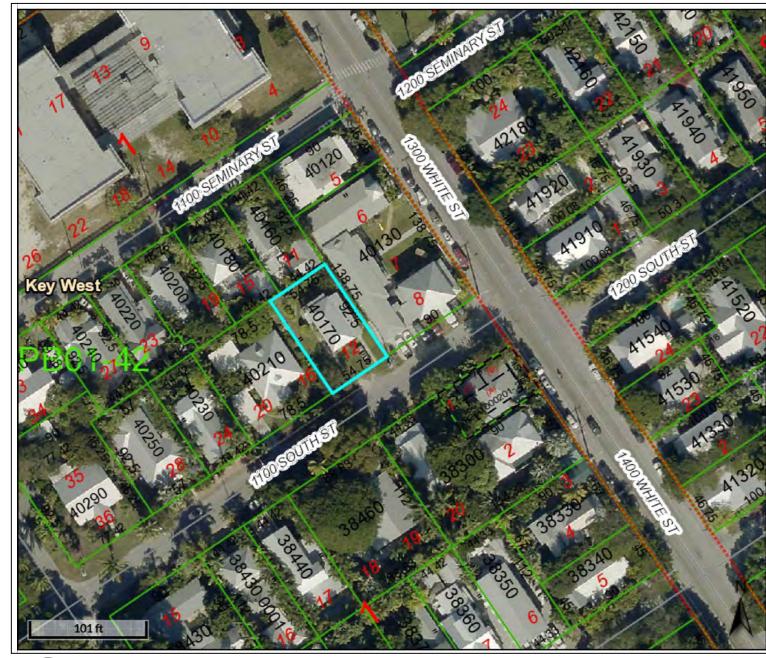

**Meeting Date:** December 19, 2017

**Applicant:** William Shepler

**Application Number:** H17-03-0020

Address: #1119 South Street

\_\_\_\_\_

### **Site Facts:**

The two-story house at 1119 South is not listed as a contributing resource in the survey, but was recommended as contributing in the 2011 Survey that was not adopted by the City. Constructed in 1930, the building first appears on the 1948 Sanborn map as a simple two-story structure with an open two-story front porch. By 1962, the building had been altered, with the part of the second-floor porch enclosed and a two-story porch constructed on the east side of the structure. It appears that part of the house has been patched together, as it has many historic 2/2 windows, but they are of different sizes. The building has two units.