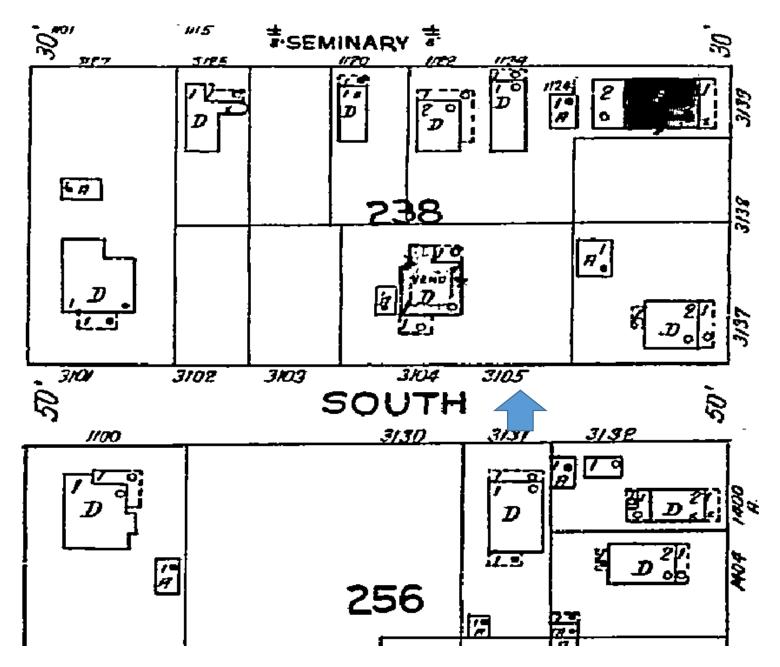

### **Site Facts:**

The two-story house at 1119 South is not listed as a contributing resource in the survey, but was recommended as contributing in the 2011 Survey that was not adopted by the City. Constructed in 1930, the building first appears on the 1948 Sanborn map as a simple two-story structure with an open two-story front porch. By 1962, the building had been altered, with the part of the second-floor porch enclosed and a two-story porch constructed on the east side of the structure. It appears that part of the house has been patched together, as it has many historic 2/2 windows, but they are of different sizes. The building has two units.

### **Staff Analysis**

This Certificate of Appropriateness proposes the demolition of the rear wall, side porch, and front porch enclosure, which all appear in the c.1965 historic photograph or Sanborn maps. Because the front porch enclosure and side porch were not appropriate to begin with, staff does not feel that they meet any of the criteria listed in Sec. 102-218, and therefore can be considered for demolition: