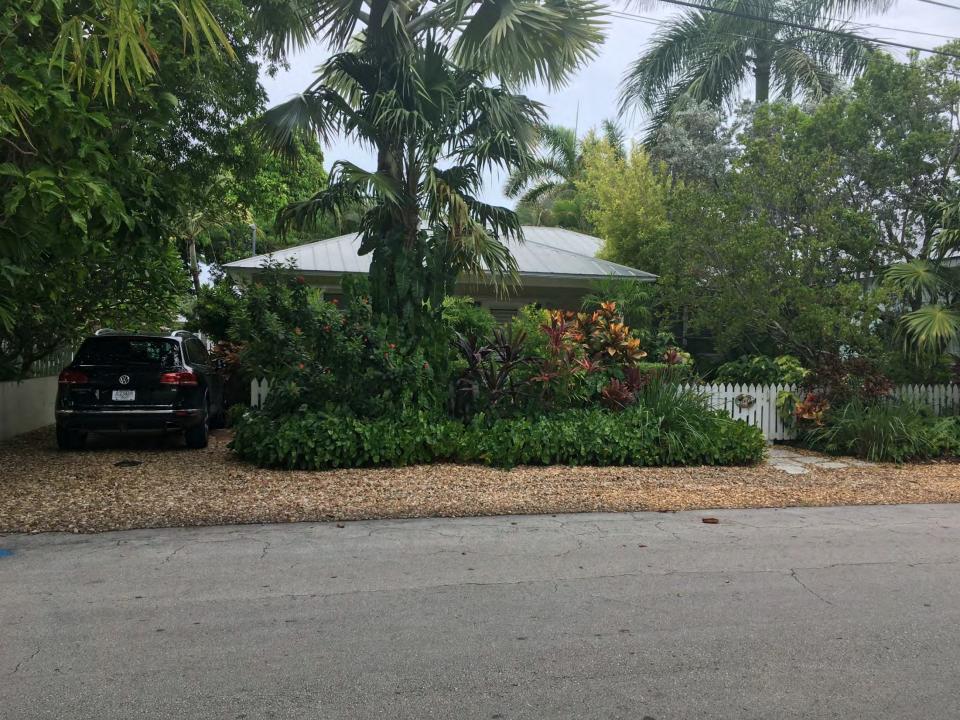

### **Site Facts:**

The two-story house at 1119 South is not listed as a contributing resource in the survey, but was recommended as contributing in the 2011 Survey that was not adopted by the City. Constructed in 1930, the building first appears on the 1948 Sanborn map as a simple two-story structure with an open two-story front porch. By 1962, the building had been altered, with the part of the second-floor porch enclosed and a two-story porch constructed on the east side of the structure. It appears that part of the house has been patched together, as it has many historic 2/2 windows, but they are of different sizes. The building has two units.