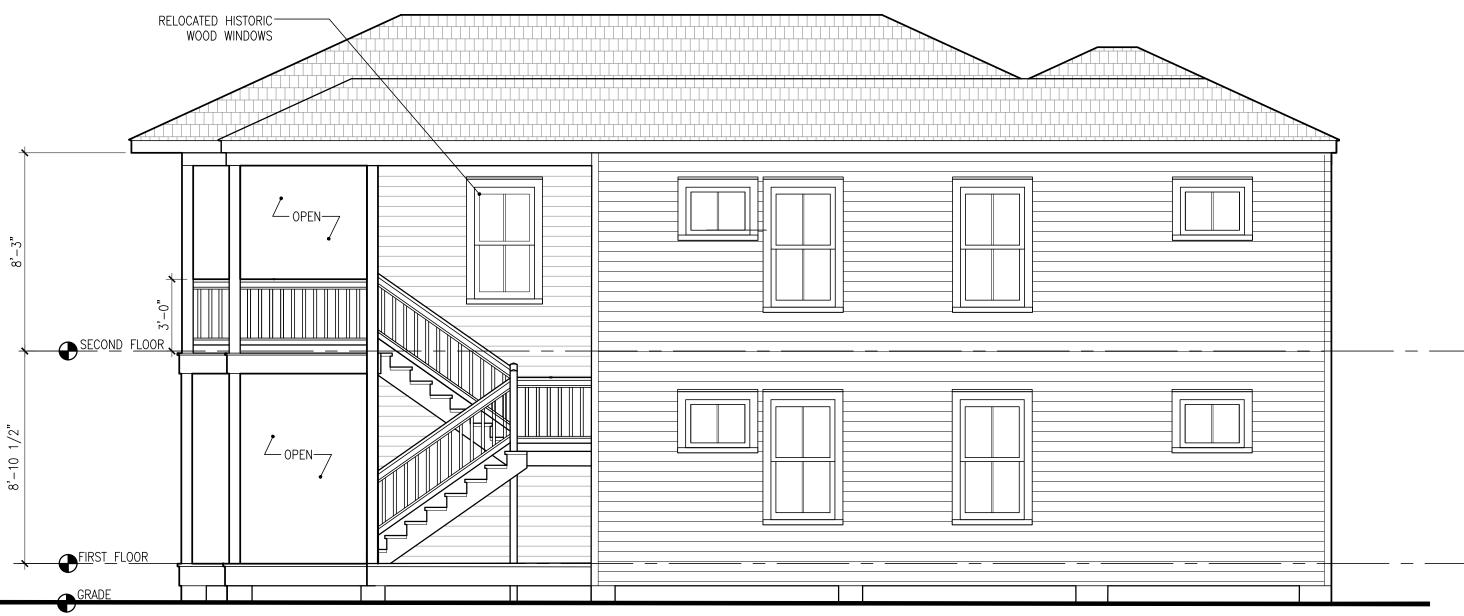

### **Description of Work:**

Demolition of rear wall. Demolition of rear porch, side porch roof and one-story west addition.

### **Site Facts:**

The two-story house at 1119 South is not listed as a contributing resource in the survey, but was recommended as contributing in the 2011 Survey that was not adopted by the City. Constructed in 1930, the building first appears on the 1948 Sanborn map as a simple two-story structure with an open two-story front porch. By 1962, the building had been altered, with the part of the second-floor porch enclosed and a two-story porch constructed on the east side of the structure. It appears that part of the house has been patched together, as it has many historic 2/2 windows, but they are of different sizes. The building has two units.

### **Staff Analysis**

This Certificate of Appropriateness proposes the demolition of the rear wall, side porch, and front porch enclosure, which all appear in the c.1965 historic photograph or Sanborn maps. Because the front porch enclosure and side porch were not appropriate to begin with, staff does not feel that they meet any of the criteria listed in Sec. 102-218, and therefore can be considered for demolition: