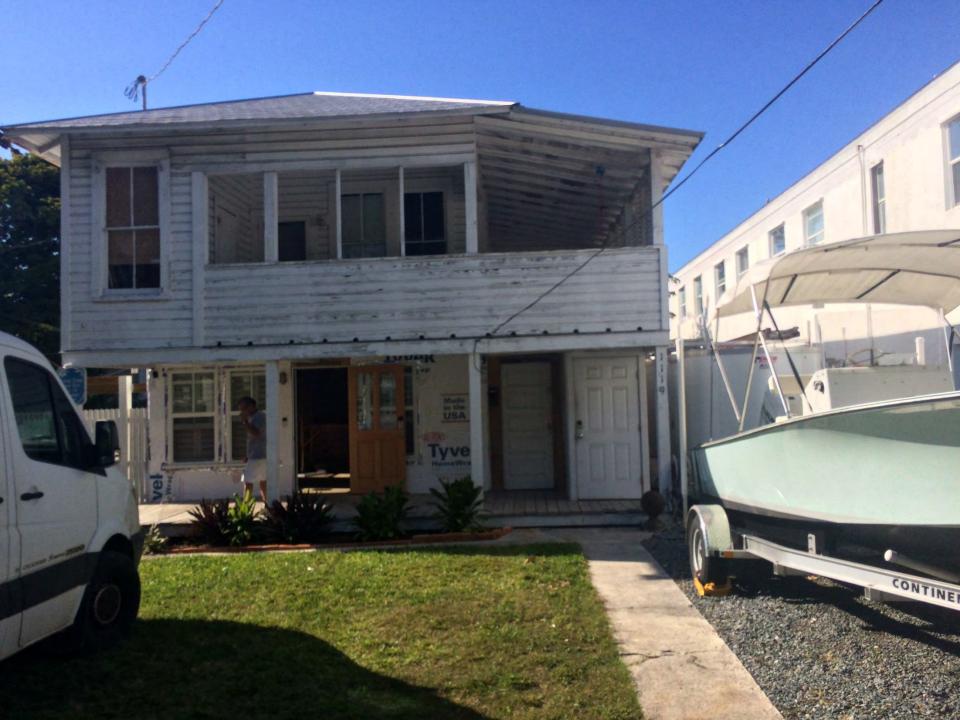

### **Description of Work:**

Demolition of rear wall. Demolition of rear porch, side porch roof and one-story west addition.

### **Site Facts:**

The two-story house at 1119 South is not listed as a contributing resource in the survey, but was recommended as contributing in the 2011 Survey that was not adopted by the City. Constructed in 1930, the building first appears on the 1948 Sanborn map as a simple two-story structure with an open two-story front porch. By 1962, the building had been altered, with the part of the second-floor porch enclosed and a two-story porch constructed on the east side of the structure. It appears that part of the house has been patched together, as it has many historic 2/2 windows, but they are of different sizes. The building has two units.