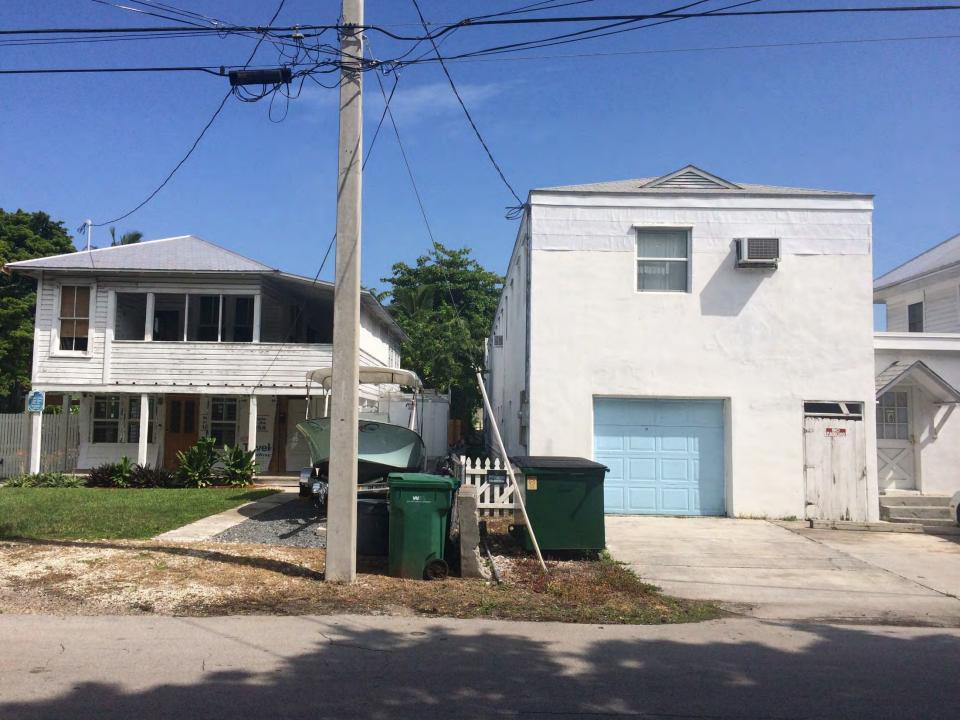

### **Description of Work:**

Demolition of rear wall. Demolition of rear porch, side porch roof and one-story west addition.

### **Site Facts:**

The two-story house at 1119 South is not listed as a contributing resource in the survey, but was recommended as contributing in the 2011 Survey that was not adopted by the City. Constructed in 1930, the building first appears on the 1948 Sanborn map as a simple two-story structure with an open two-story front porch. By 1962, the building had been altered, with the part of the second-floor porch enclosed and a two-story porch constructed on the east side of the structure. It appears that part of the house has been patched together, as it has many historic 2/2 windows, but they are of different sizes. The building has two units.

### **Staff Analysis**

This Certificate of Appropriateness proposes the demolition of the rear wall, side porch, and front porch enclosure, which all appear in the c.1965 historic photograph or Sanborn maps. Because the front porch enclosure and side porch were not appropriate to begin with, staff does not feel that they meet any of the criteria listed in Sec. 102-218, and therefore can be considered for demolition: