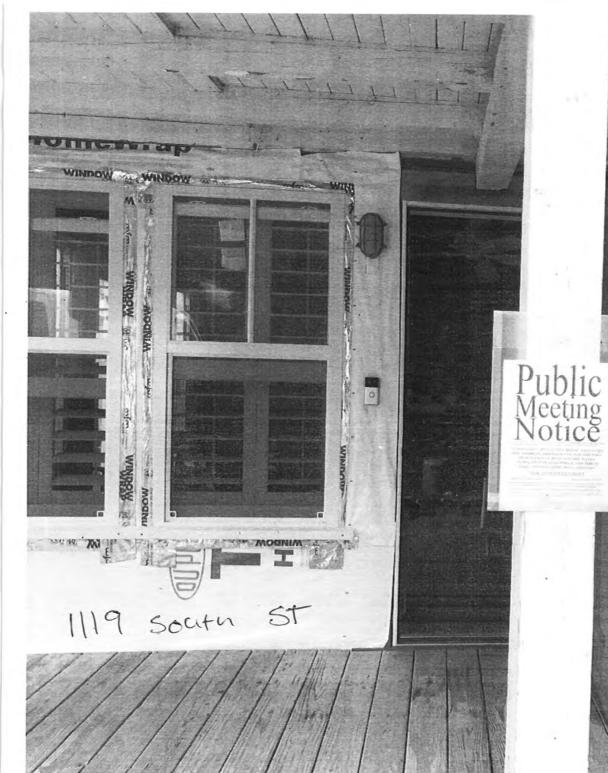

### **Description of Work:**

Demolition of rear wall. Demolition of rear porch, side porch roof and one-story west addition.

### **Site Facts:**

The two-story house at 1119 South is not listed as a contributing resource in the survey, but was recommended as contributing in the 2011 Survey that was not adopted by the City. Constructed in 1930, the building first appears on the 1948 Sanborn map as a simple two-story structure with an open two-story front porch. By 1962, the building had been altered, with the part of the second-floor porch enclosed and a two-story porch constructed on the east side of the structure. It appears that part of the house has been patched together, as it has many historic 2/2 windows, but they are of different sizes. The building has two units.