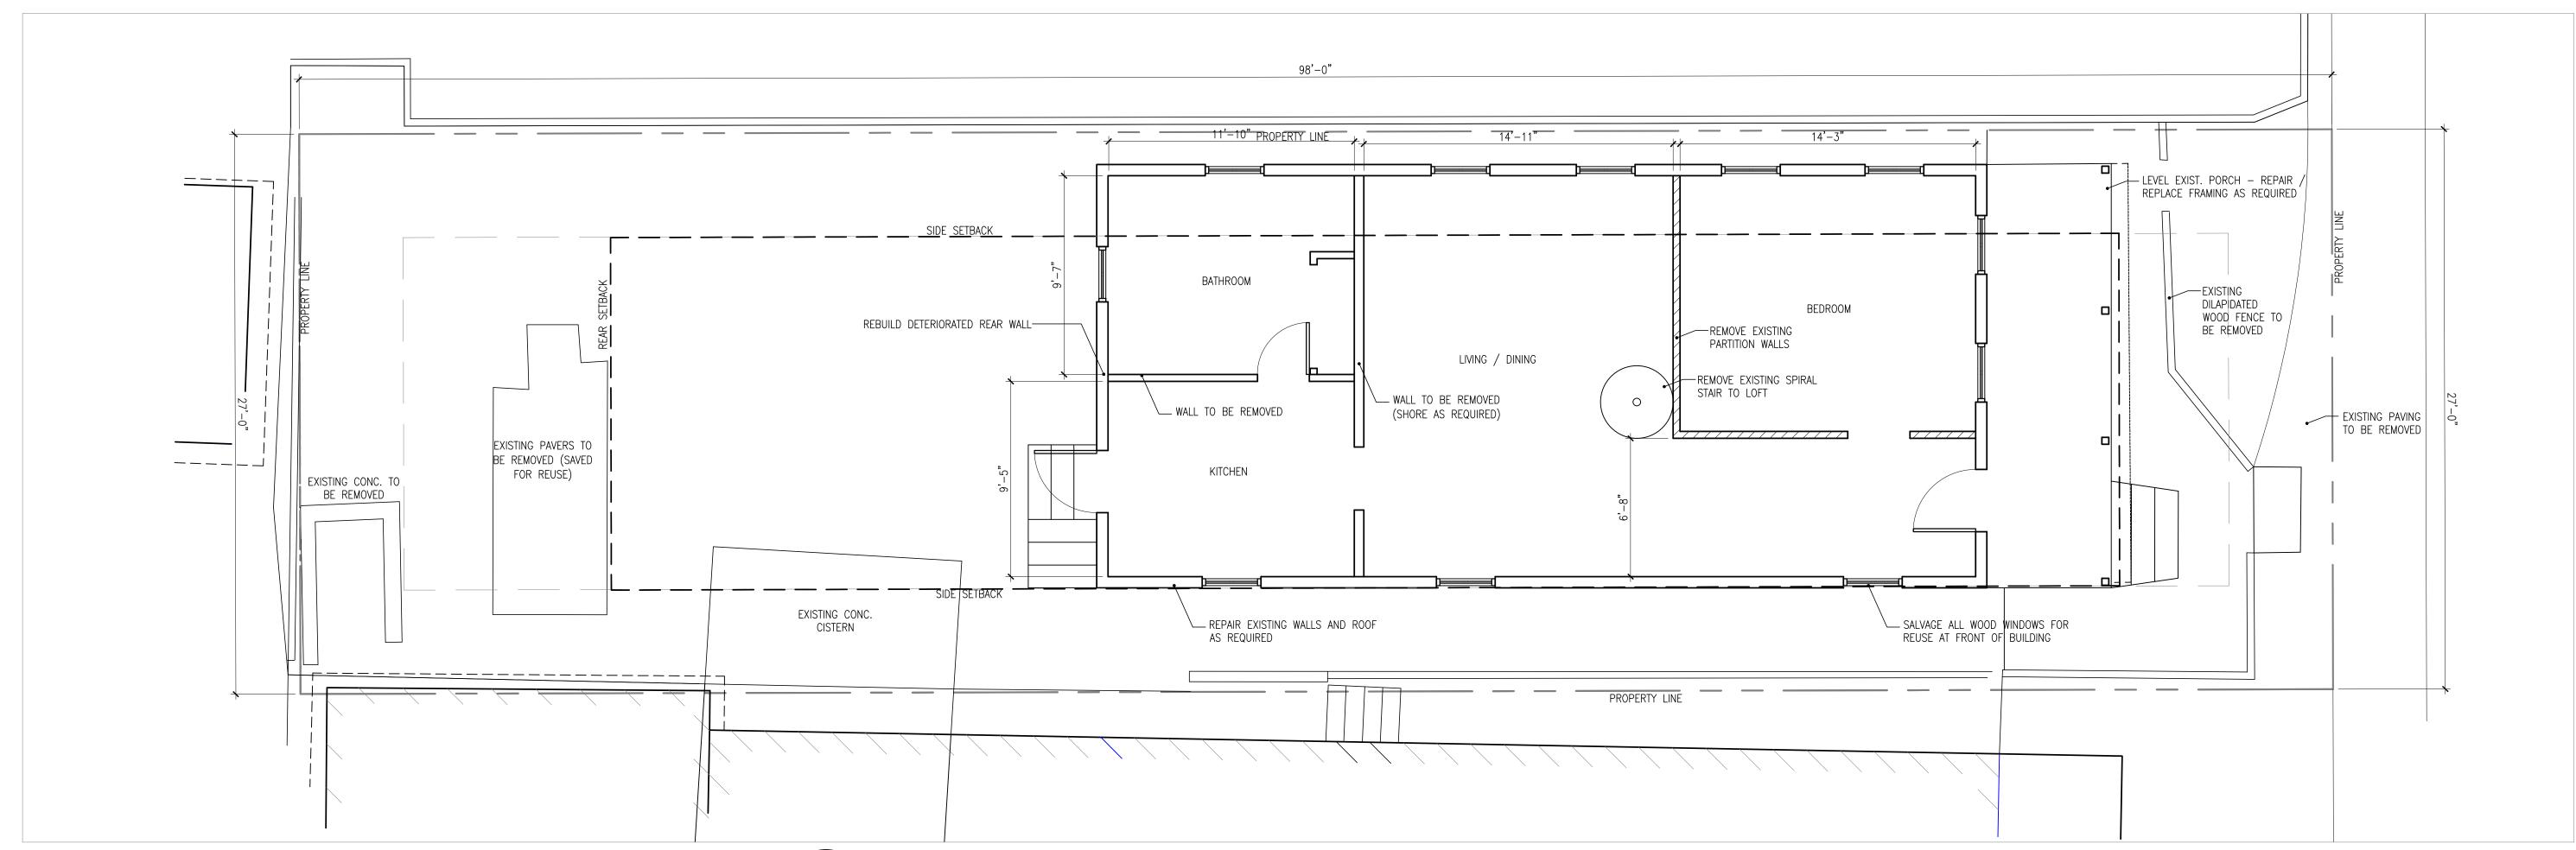

## **Description of Work:**

Demolition of rear sawtooth addition. Demolition of rear wall of sawtooth.

## **Staff Analysis**

This Certificate of Appropriateness proposes the partial demolition of the rear wall of a contributing building in order to install sliding doors. Because the demolition request is for a very

small portion of the rear wall, staff does not feel that it meets any of the criteria listed in Sec. 102-218, and therefore can be considered for demolition:

- (1) The wall does not embody distinctive characteristics and are not significant and distinguished entity. Staff feels that their components lack individual distinction.
- (2) The wall is not specifically associated with events that have made a significant contribution to local, state, or national history;
- (3) The wall has no significant character, interest, or value as part of the development, heritage, or cultural characteristics of the city, state or nation, and are not associated with the life of a person significant in the past;
- (4) The wall to be demolished is not the site of a historic event with a significant effect upon society;
- (5) The wall does not exemplify the cultural, political, economic, social, or historic heritage of the city;
- (6) The wall does not portray the environment in an era of history characterized by a distinctive architectural style;
- (7) The wall is not related to a square, park, or other distinctive area.
- (8) The wall does not have a unique location or singular physical characteristic which represents an established and familiar visual feature of its neighborhood or of the city, and does not exemplify the best remaining architectural type in a neighborhood; and
- (9) The wall has not yielded, and are not likely to yield, information important in history.

Since the wall is historic, two readings are required for demolition.