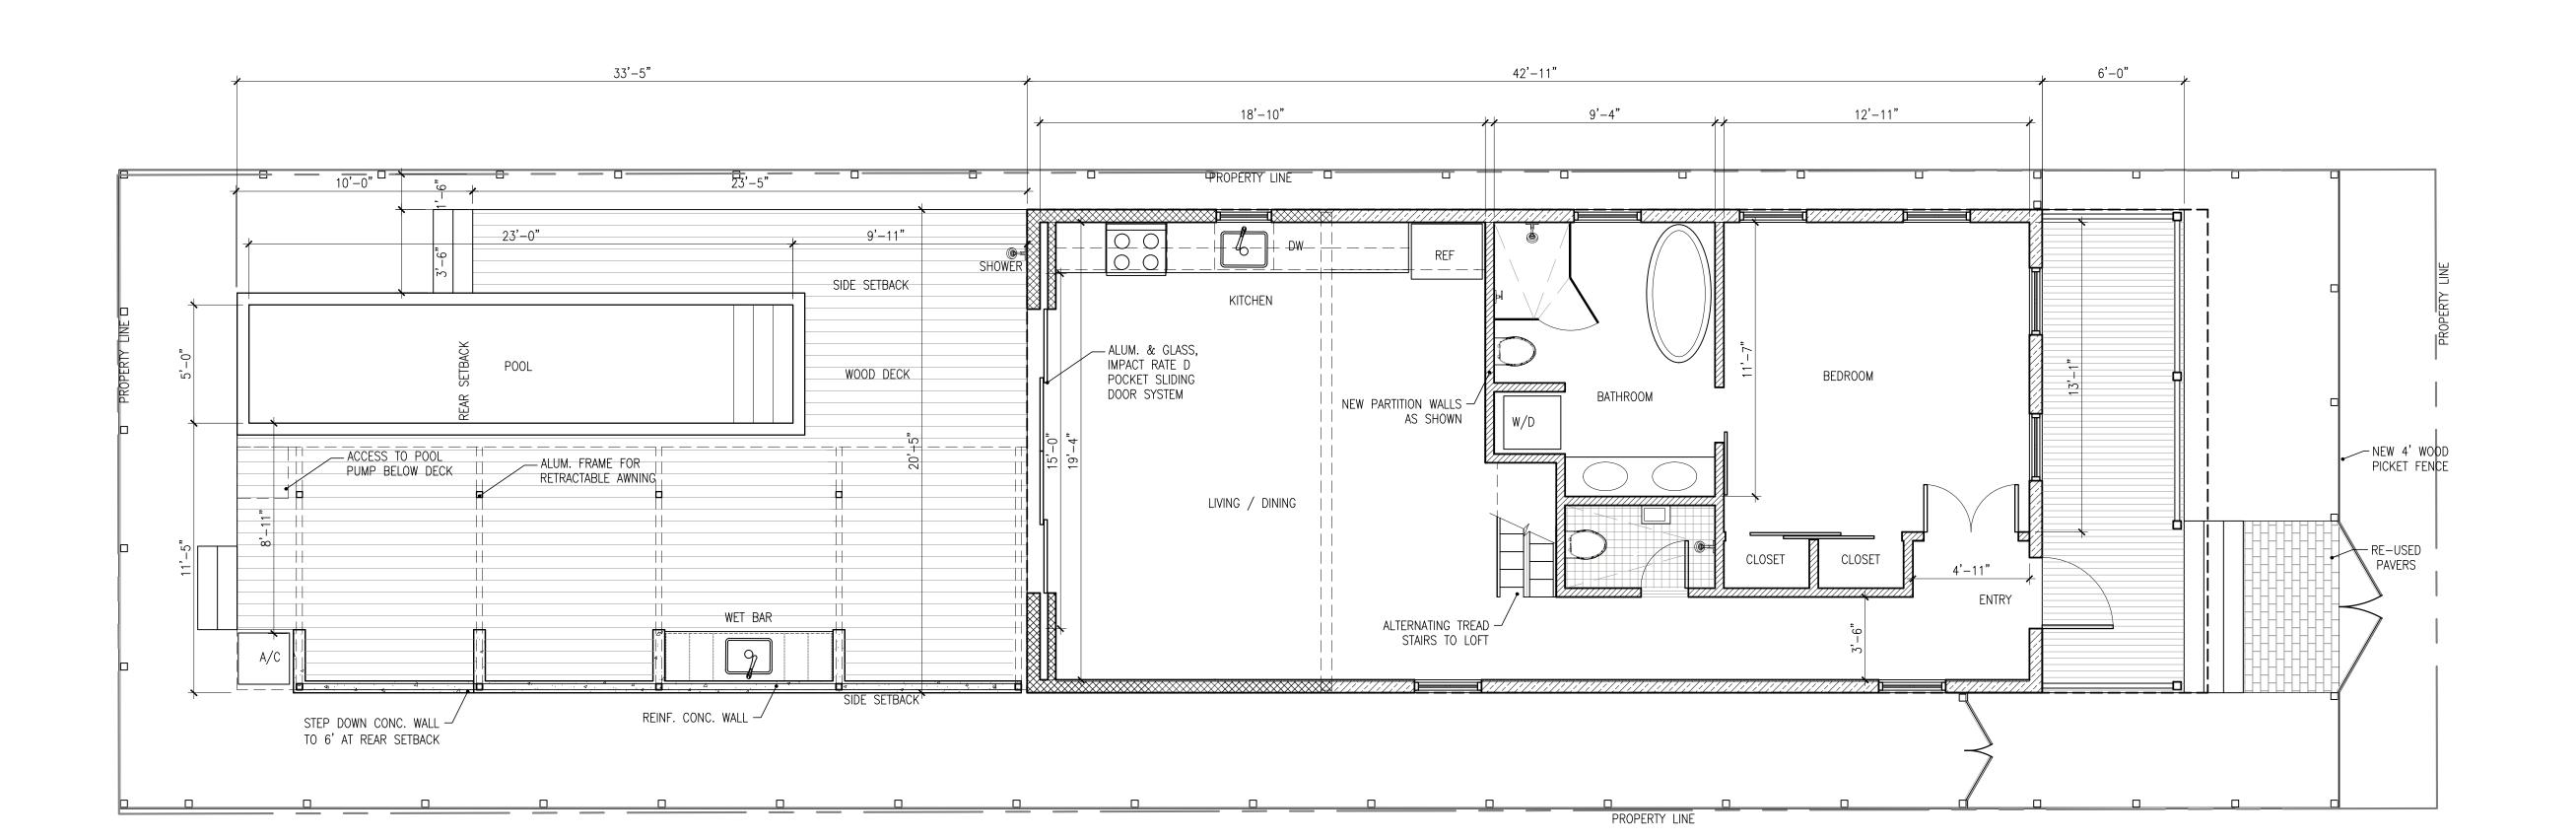

## **Site Facts:**

The one-story house at 715 Chapman Lane is listed as a contributing resource in the survey, and was constructed in 1928 according to the survey, but appears in the 1912 Sanborn map. The building is a frame vernacular structure with a front gable roof. The rear has a sawtooth roof section that appears to be original, as the structure's length never changes on the Sanborn maps. From a site visit, it is obvious that the sawtooth section is very old. It also visible in the historic photograph from c.1965. The house has a mish-mash of windows, but all appear to be very old with the thin muntins and wavy glass.