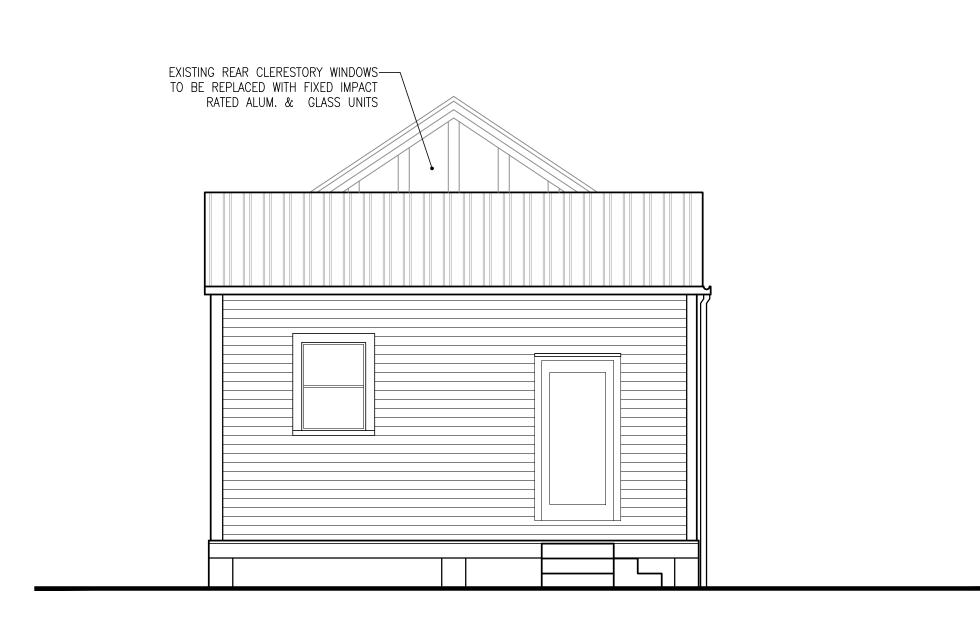

## **Site Facts:**

The one-story house at 715 Chapman Lane is listed as a contributing resource in the survey, and was constructed in 1928 according to the survey, but appears in the 1912 Sanborn map. The building is a frame vernacular structure with a front gable roof. The rear has a sawtooth roof section that appears to be original, as the structure's length never changes on the Sanborn maps. From a site visit, it is obvious that the sawtooth section is very old. It also visible in the historic photograph from c.1965. The house has a mish-mash of windows, but all appear to be very old with the thin muntins and wavy glass.