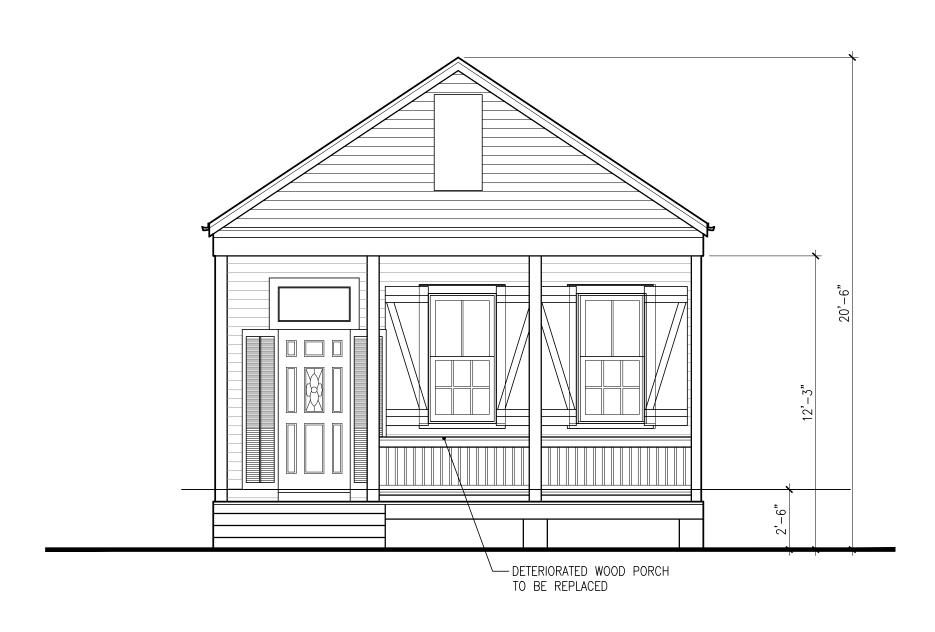

## **Site Facts:**

The one-story house at 715 Chapman Lane is listed as a contributing resource in the survey, and was constructed in 1928 according to the survey, but appears in the 1912 Sanborn map. The building is a frame vernacular structure with a front gable roof. The rear has a sawtooth roof section that appears to be original, as the structure's length never changes on the Sanborn maps. From a site visit, it is obvious that the sawtooth section is very old. It also visible in the historic photograph from c.1965. The house has a mish-mash of windows, but all appear to be very old with the thin muntins and wavy glass.