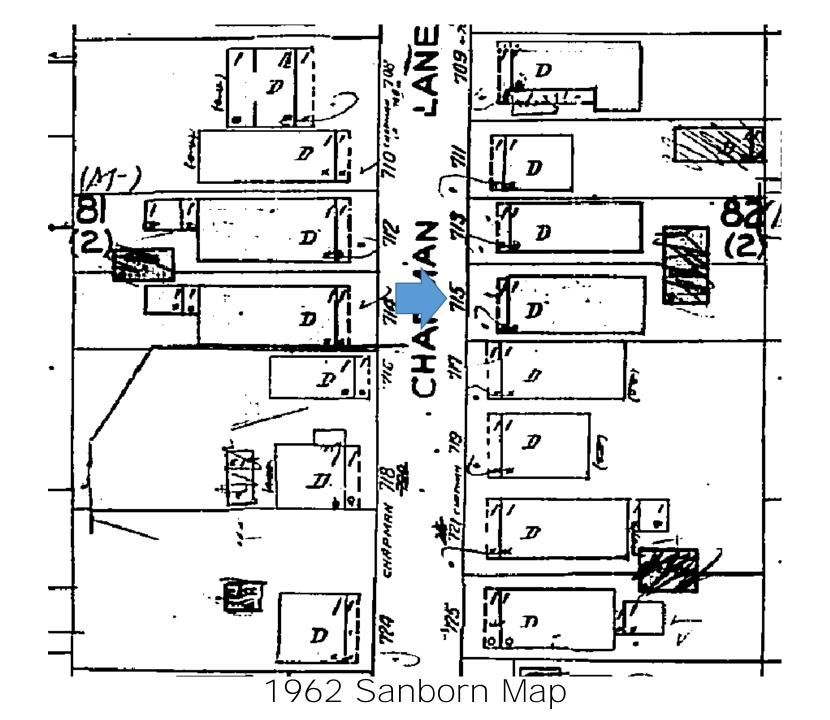

## **Site Facts:**

The one-story house at 715 Chapman Lane is listed as a contributing resource in the survey, and was constructed in 1928 according to the survey, but appears in the 1912 Sanborn map. The building is a frame vernacular structure with a front gable roof. The rear has a sawtooth roof section that appears to be original, as the structure's length never changes on the Sanborn maps. From a site visit, it is obvious that the sawtooth section is very old. It also visible in the historic photograph from c.1965. The house has a mish-mash of windows, but all appear to be very old with the thin muntins and wavy glass.