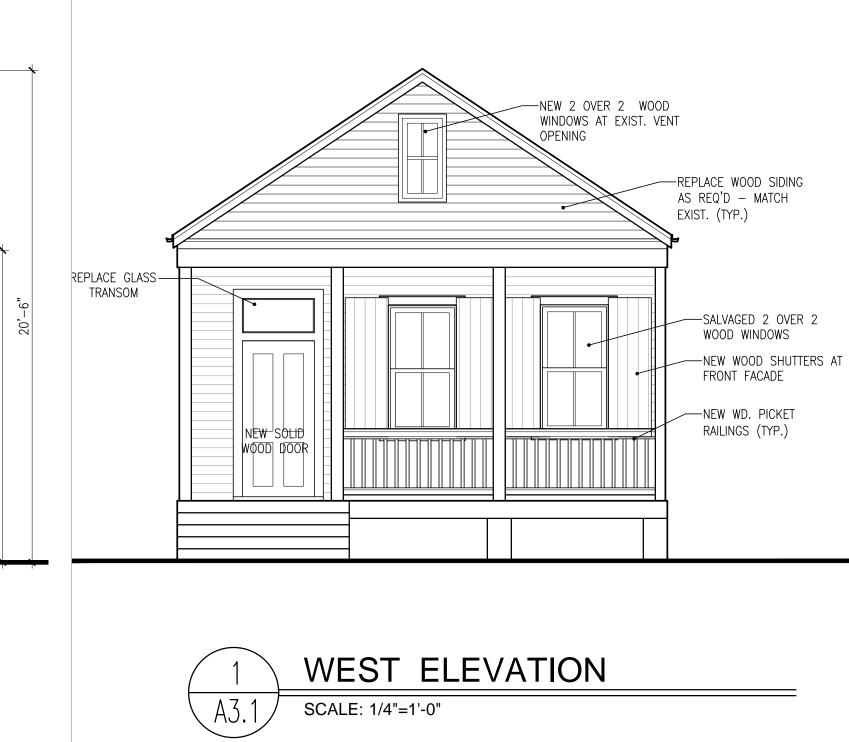

## **Site Facts:**

The one-story house at 715 Chapman Lane is listed as a contributing resource in the survey, and was constructed in 1928 according to the survey, but appears in the 1912 Sanborn map. The building is a frame vernacular structure with a front gable roof. The rear has a sawtooth roof section that appears to be original, as the structure's length never changes on the Sanborn maps. From a site visit, it is obvious that the sawtooth section is very old. It also visible in the historic photograph from c.1965. The house has a mish-mash of windows, but all appear to be very old with the thin muntins and wavy glass.