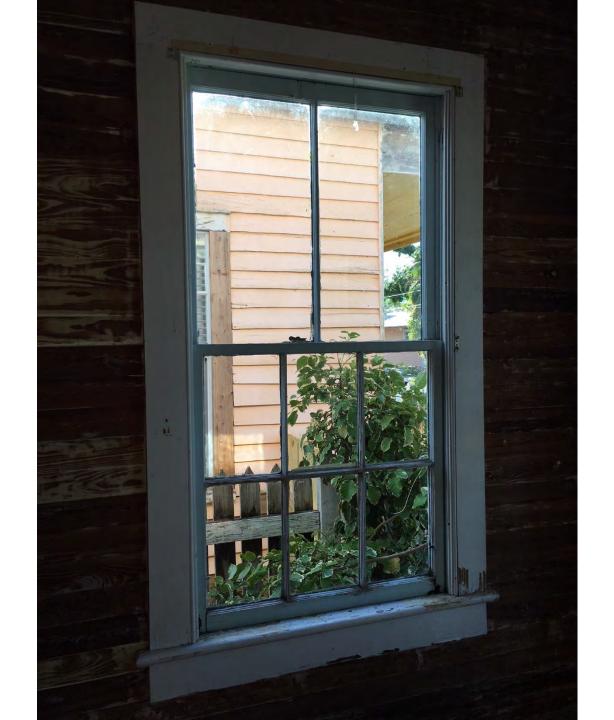

## **Site Facts:**

The one-story house at 715 Chapman Lane is listed as a contributing resource in the survey, and was constructed in 1928 according to the survey, but appears in the 1912 Sanborn map. The building is a frame vernacular structure with a front gable roof. The rear has a sawtooth roof section that appears to be original, as the structure's length never changes on the Sanborn maps. From a site visit, it is obvious that the sawtooth section is very old. It also visible in the historic photograph from c.1965. The house has a mish-mash of windows, but all appear to be very old with the thin muntins and wavy glass.