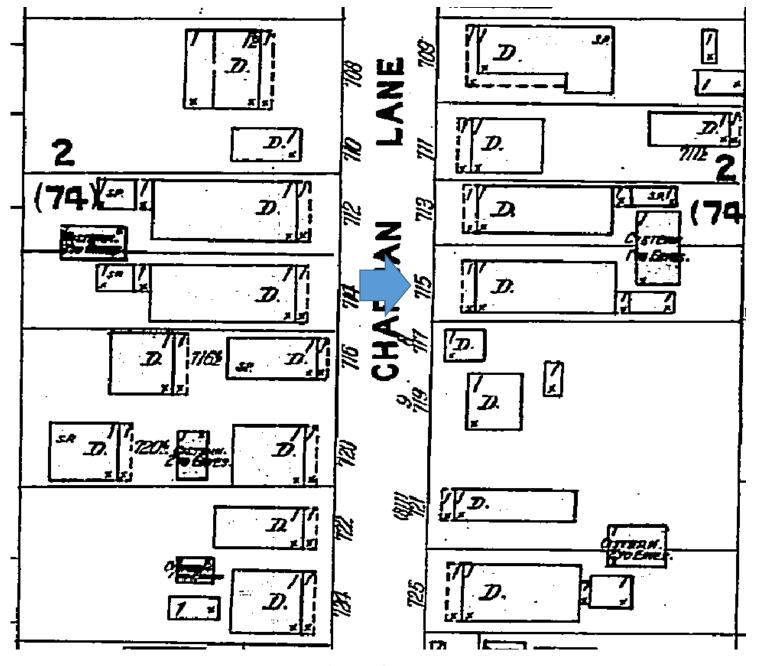

## **Site Facts:**

The one-story house at 715 Chapman Lane is listed as a contributing resource in the survey, and was constructed in 1928 according to the survey, but appears in the 1912 Sanborn map. The building is a frame vernacular structure with a front gable roof. The rear has a sawtooth roof section that appears to be original, as the structure's length never changes on the Sanborn maps. From a site visit, it is obvious that the sawtooth section is very old. It also visible in the historic photograph from c.1965. The house has a mish-mash of windows, but all appear to be very old with the thin muntins and wavy glass.