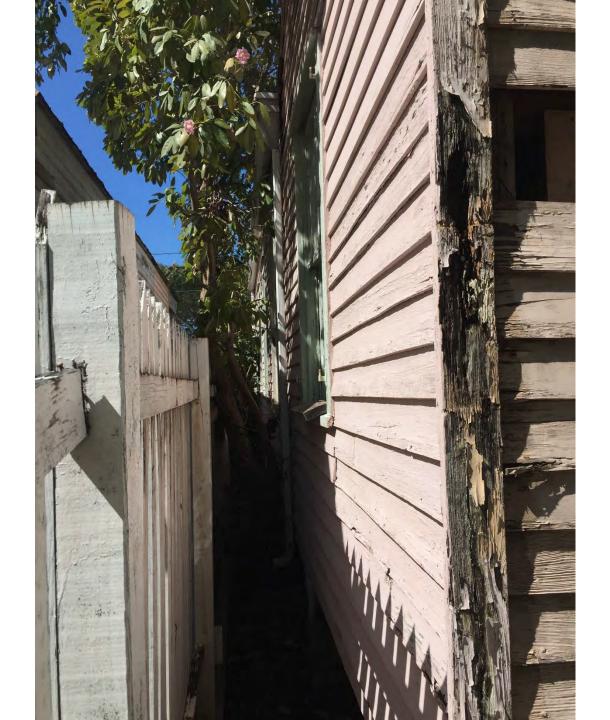

## **Site Facts:**

The one-story house at 715 Chapman Lane is listed as a contributing resource in the survey, and was constructed in 1928 according to the survey, but appears in the 1912 Sanborn map. The building is a frame vernacular structure with a front gable roof. The rear has a sawtooth roof section that appears to be original, as the structure's length never changes on the Sanborn maps. From a site visit, it is obvious that the sawtooth section is very old. It also visible in the historic photograph from c.1965. The house has a mish-mash of windows, but all appear to be very old with the thin muntins and wavy glass.

## **Staff Analysis**

This Certificate of Appropriateness proposes the partial demolition of the rear wall of a contributing building in order to install sliding doors. Because the demolition request is for a very

small portion of the rear wall, staff does not feel that it meets any of the criteria listed in Sec. 102-218, and therefore can be considered for demolition:

- (1) The wall does not embody distinctive characteristics and are not significant and distinguished entity. Staff feels that their components lack individual distinction.
- (2) The wall is not specifically associated with events that have made a significant contribution to local, state, or national history;
- (3) The wall has no significant character, interest, or value as part of the development, heritage, or cultural characteristics of the city, state or nation, and are not associated with the life of a person significant in the past;
- (4) The wall to be demolished is not the site of a historic event with a significant effect upon society;
- (5) The wall does not exemplify the cultural, political, economic, social, or historic heritage of the city;
- (6) The wall does not portray the environment in an era of history characterized by a distinctive architectural style;
- (7) The wall is not related to a square, park, or other distinctive area.
- (8) The wall does not have a unique location or singular physical characteristic which represents an established and familiar visual feature of its neighborhood or of the city, and does not exemplify the best remaining architectural type in a neighborhood; and
- (9) The wall has not yielded, and are not likely to yield, information important in history.