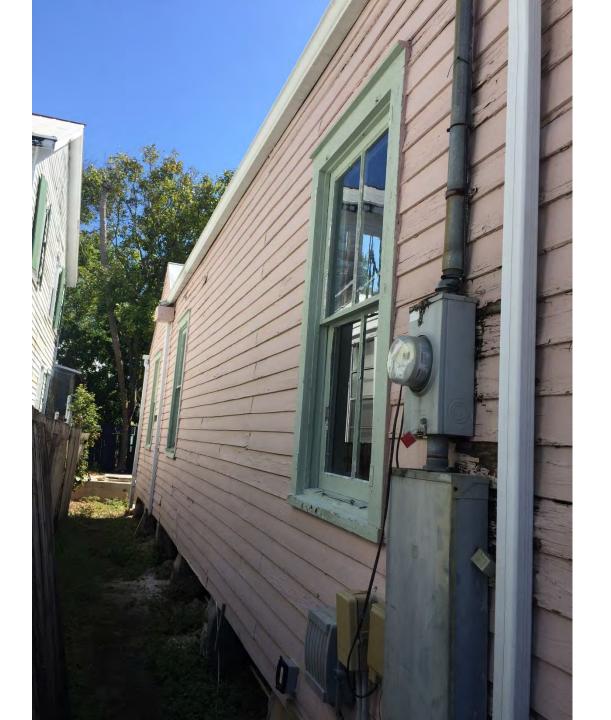

## **Site Facts:**

The one-story house at 715 Chapman Lane is listed as a contributing resource in the survey, and was constructed in 1928 according to the survey, but appears in the 1912 Sanborn map. The building is a frame vernacular structure with a front gable roof. The rear has a sawtooth roof section that appears to be original, as the structure's length never changes on the Sanborn maps. From a site visit, it is obvious that the sawtooth section is very old. It also visible in the historic photograph from c.1965. The house has a mish-mash of windows, but all appear to be very old with the thin muntins and wavy glass.