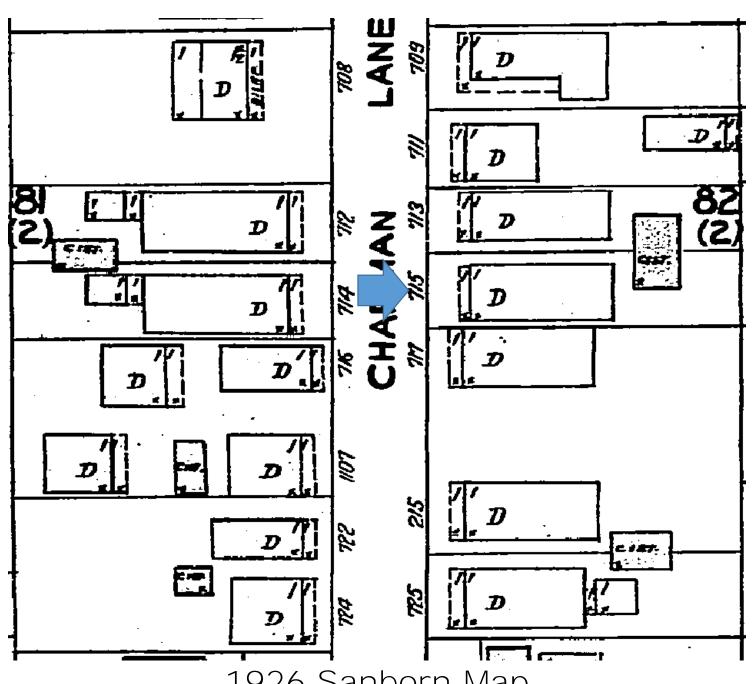

## **Site Facts:**

The one-story house at 715 Chapman Lane is listed as a contributing resource in the survey, and was constructed in 1928 according to the survey, but appears in the 1912 Sanborn map. The building is a frame vernacular structure with a front gable roof. The rear has a sawtooth roof section that appears to be original, as the structure's length never changes on the Sanborn maps. From a site visit, it is obvious that the sawtooth section is very old. It also visible in the historic photograph from c.1965. The house has a mish-mash of windows, but all appear to be very old with the thin muntins and wavy glass.