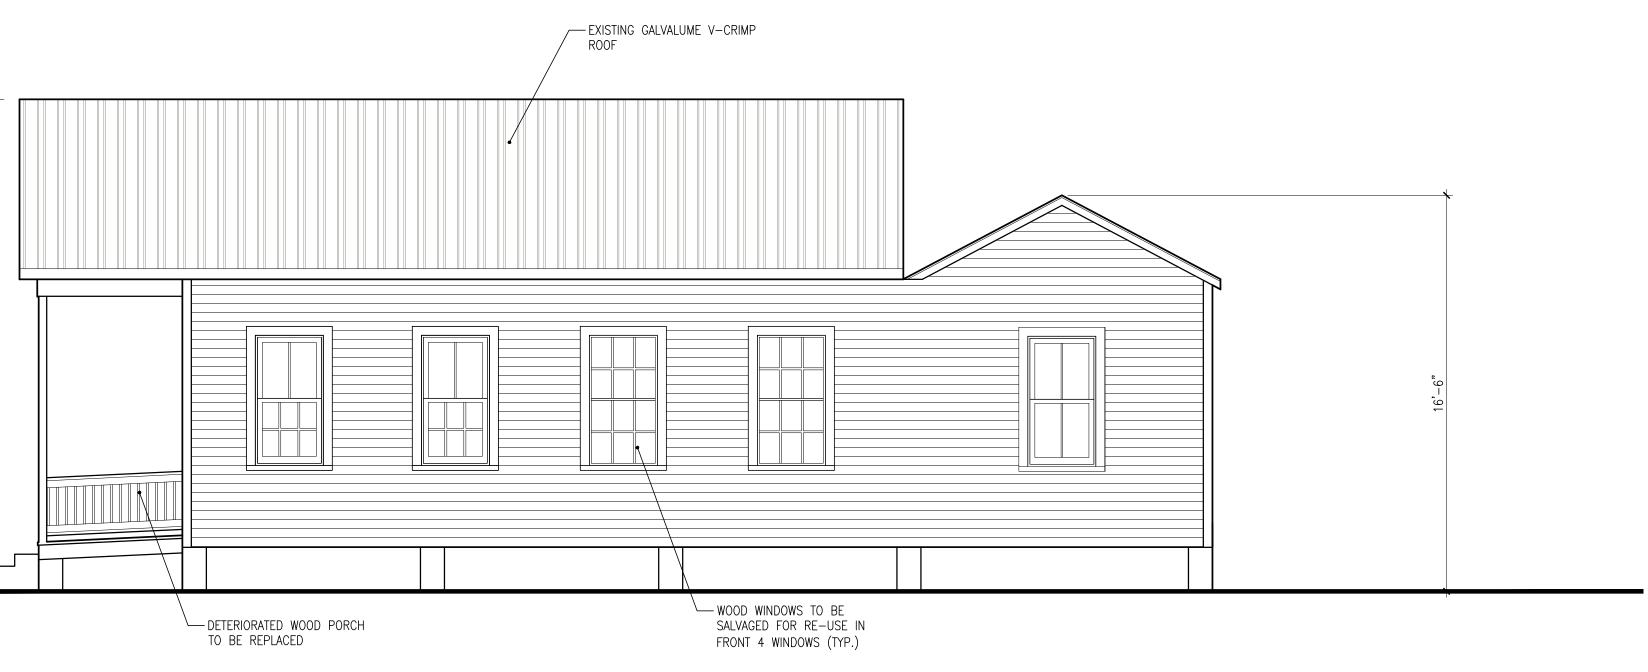

## **Site Facts:**

The one-story house at 715 Chapman Lane is listed as a contributing resource in the survey, and was constructed in 1928 according to the survey, but appears in the 1912 Sanborn map. The building is a frame vernacular structure with a front gable roof. The rear has a sawtooth roof section that appears to be original, as the structure's length never changes on the Sanborn maps. From a site visit, it is obvious that the sawtooth section is very old. It also visible in the historic photograph from c.1965. The house has a mish-mash of windows, but all appear to be very old with the thin muntins and wavy glass.