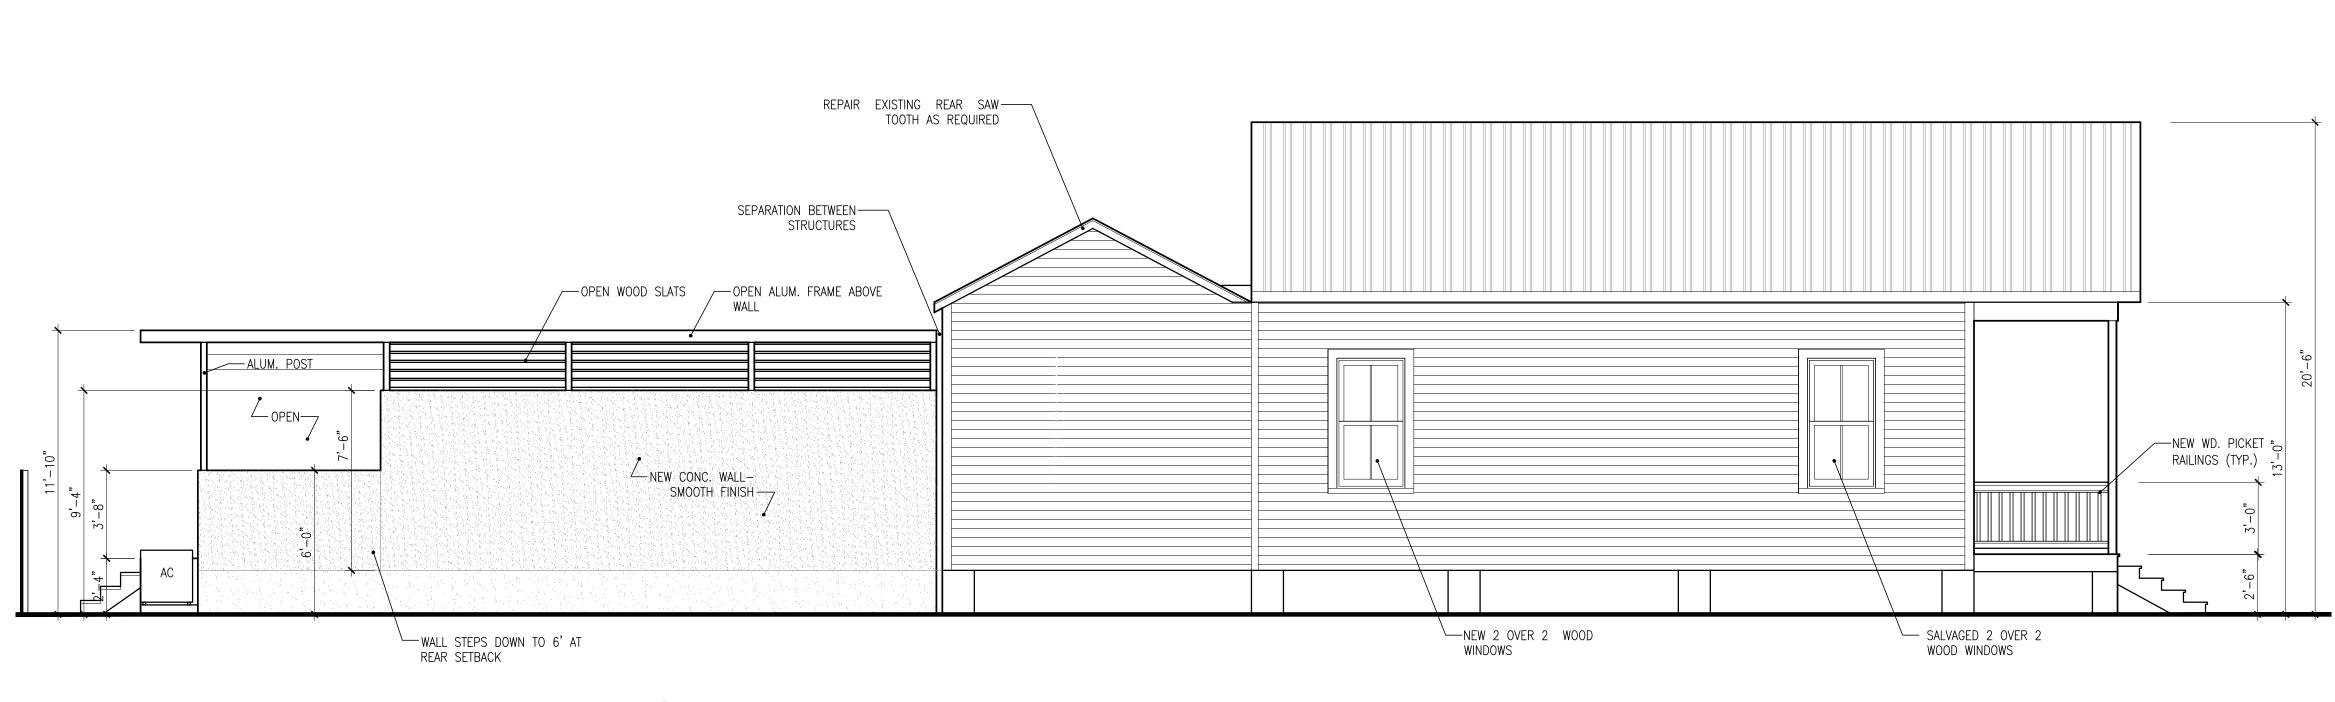

## **Site Facts:**

The one-story house at 715 Chapman Lane is listed as a contributing resource in the survey, and was constructed in 1928 according to the survey, but appears in the 1912 Sanborn map. The building is a frame vernacular structure with a front gable roof. The rear has a sawtooth roof section that appears to be original, as the structure's length never changes on the Sanborn maps. From a site visit, it is obvious that the sawtooth section is very old. It also visible in the historic photograph from c.1965. The house has a mish-mash of windows, but all appear to be very old with the thin muntins and wavy glass.