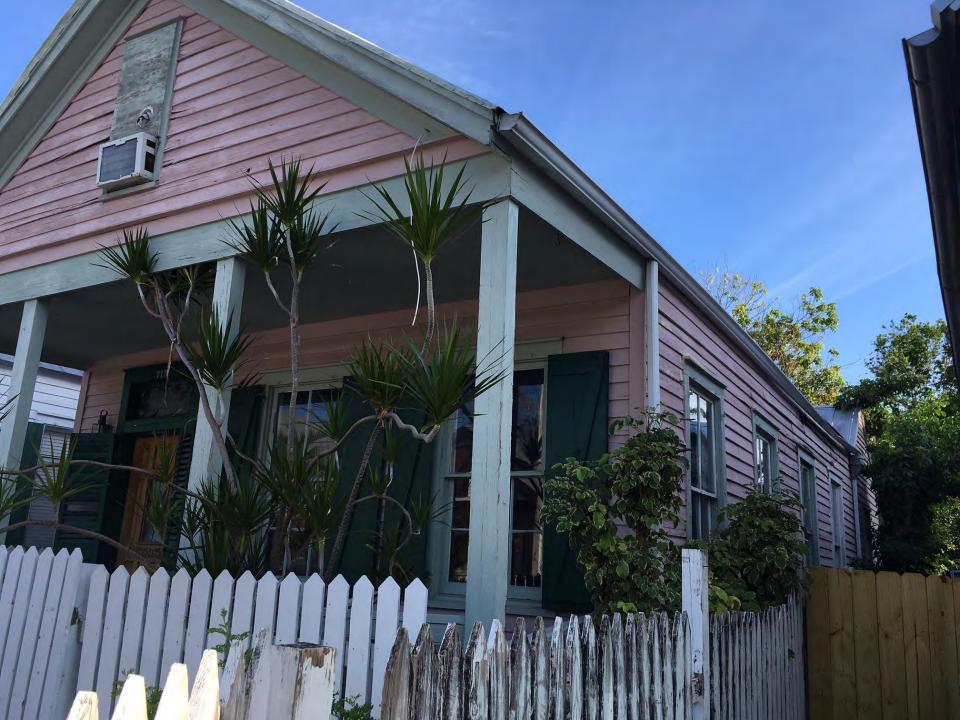

## **Site Facts:**

The one-story house at 715 Chapman Lane is listed as a contributing resource in the survey, and was constructed in 1928 according to the survey, but appears in the 1912 Sanborn map. The building is a frame vernacular structure with a front gable roof. The rear has a sawtooth roof section that appears to be original, as the structure's length never changes on the Sanborn maps. From a site visit, it is obvious that the sawtooth section is very old. It also visible in the historic photograph from c.1965. The house has a mish-mash of windows, but all appear to be very old with the thin muntins and wavy glass.