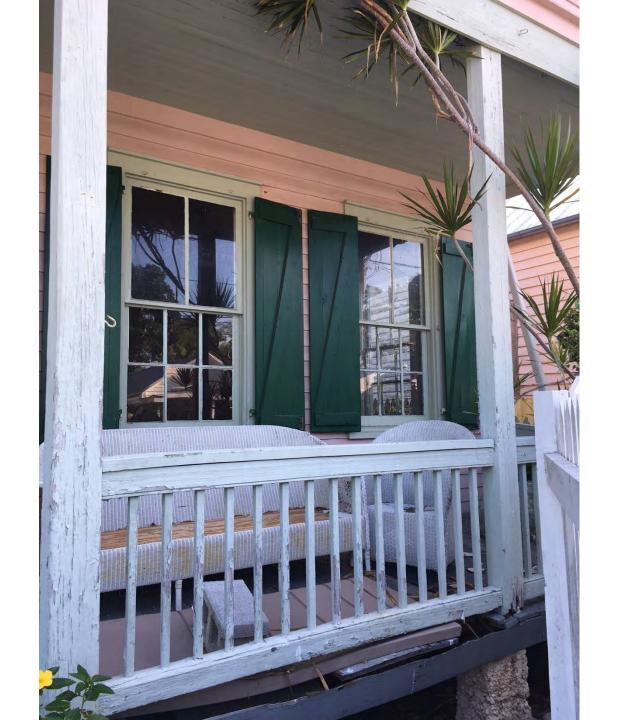

## **Site Facts:**

The one-story house at 715 Chapman Lane is listed as a contributing resource in the survey, and was constructed in 1928 according to the survey, but appears in the 1912 Sanborn map. The building is a frame vernacular structure with a front gable roof. The rear has a sawtooth roof section that appears to be original, as the structure's length never changes on the Sanborn maps. From a site visit, it is obvious that the sawtooth section is very old. It also visible in the historic photograph from c.1965. The house has a mish-mash of windows, but all appear to be very old with the thin muntins and wavy glass.

## **Staff Analysis**

This Certificate of Appropriateness proposes the partial demolition of the rear wall of a contributing building in order to install sliding doors. Because the demolition request is for a very