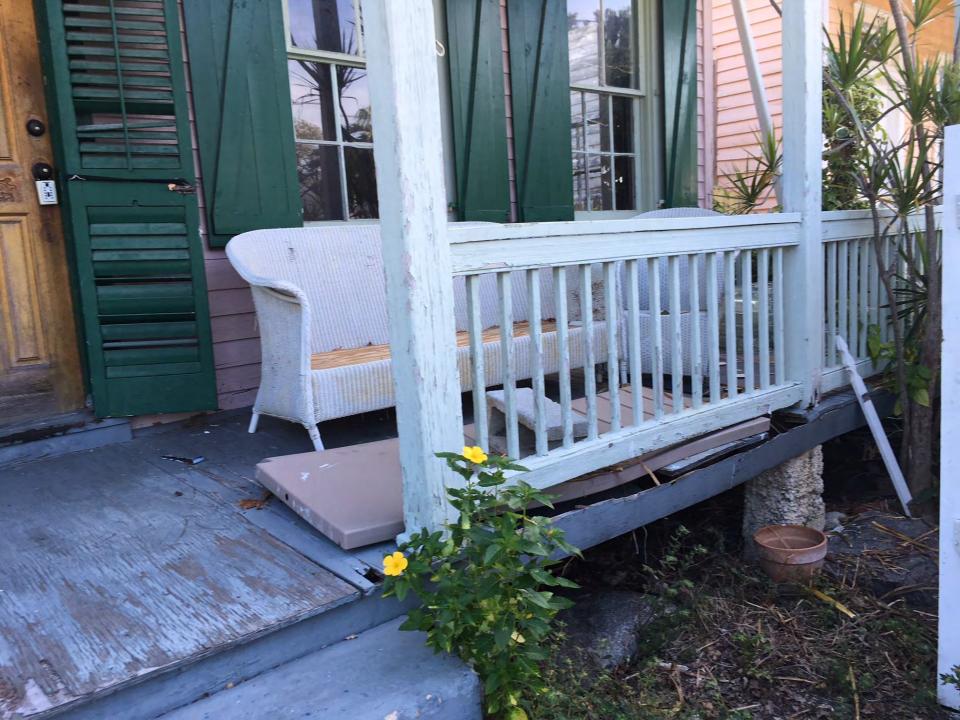

## **Staff Analysis**

This Certificate of Appropriateness proposes the partial demolition of the rear wall of a contributing building in order to install sliding doors. Because the demolition request is for a very

small portion of the rear wall, staff does not feel that it meets any of the criteria listed in Sec. 102-218, and therefore can be considered for demolition:

- (1) The wall does not embody distinctive characteristics and are not significant and distinguished entity. Staff feels that their components lack individual distinction.
- (2) The wall is not specifically associated with events that have made a significant contribution to local, state, or national history;
- (3) The wall has no significant character, interest, or value as part of the development, heritage, or cultural characteristics of the city, state or nation, and are not associated with the life of a person significant in the past;
- (4) The wall to be demolished is not the site of a historic event with a significant effect upon society;
- (5) The wall does not exemplify the cultural, political, economic, social, or historic heritage of the city;
- (6) The wall does not portray the environment in an era of history characterized by a distinctive architectural style;
- (7) The wall is not related to a square, park, or other distinctive area.
- (8) The wall does not have a unique location or singular physical characteristic which represents an established and familiar visual feature of its neighborhood or of the city, and does not exemplify the best remaining architectural type in a neighborhood; and
- (9) The wall has not yielded, and are not likely to yield, information important in history.