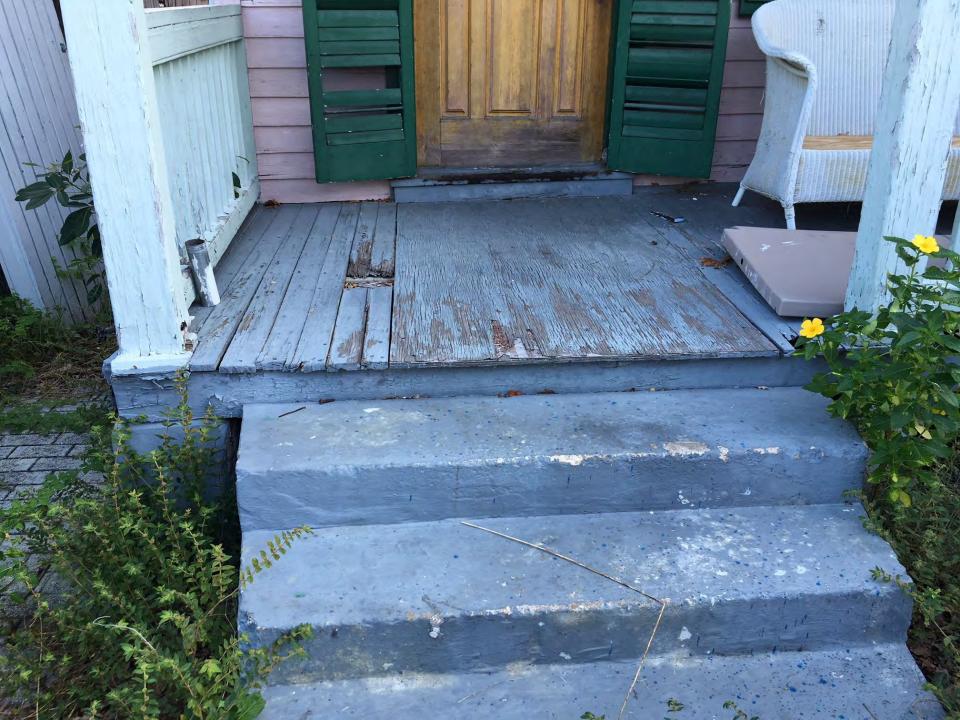

## **Description of Work:**

Demolition of rear sawtooth addition. Demolition of rear wall of sawtooth.

## **Staff Analysis**

This Certificate of Appropriateness proposes the partial demolition of the rear wall of a contributing building in order to install sliding doors. Because the demolition request is for a very