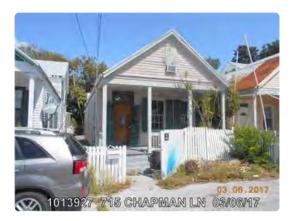

## **Site Facts:**

The one-story house at 715 Chapman Lane is listed as a contributing resource in the survey, and was constructed in 1928 according to the survey, but appears in the 1912 Sanborn map. The building is a frame vernacular structure with a front gable roof. The rear has a sawtooth roof section that appears to be original, as the structure's length never changes on the Sanborn maps. From a site visit, it is obvious that the sawtooth section is very old. It also visible in the historic photograph from c.1965. The house has a mish-mash of windows, but all appear to be very old with the thin muntins and wavy glass.