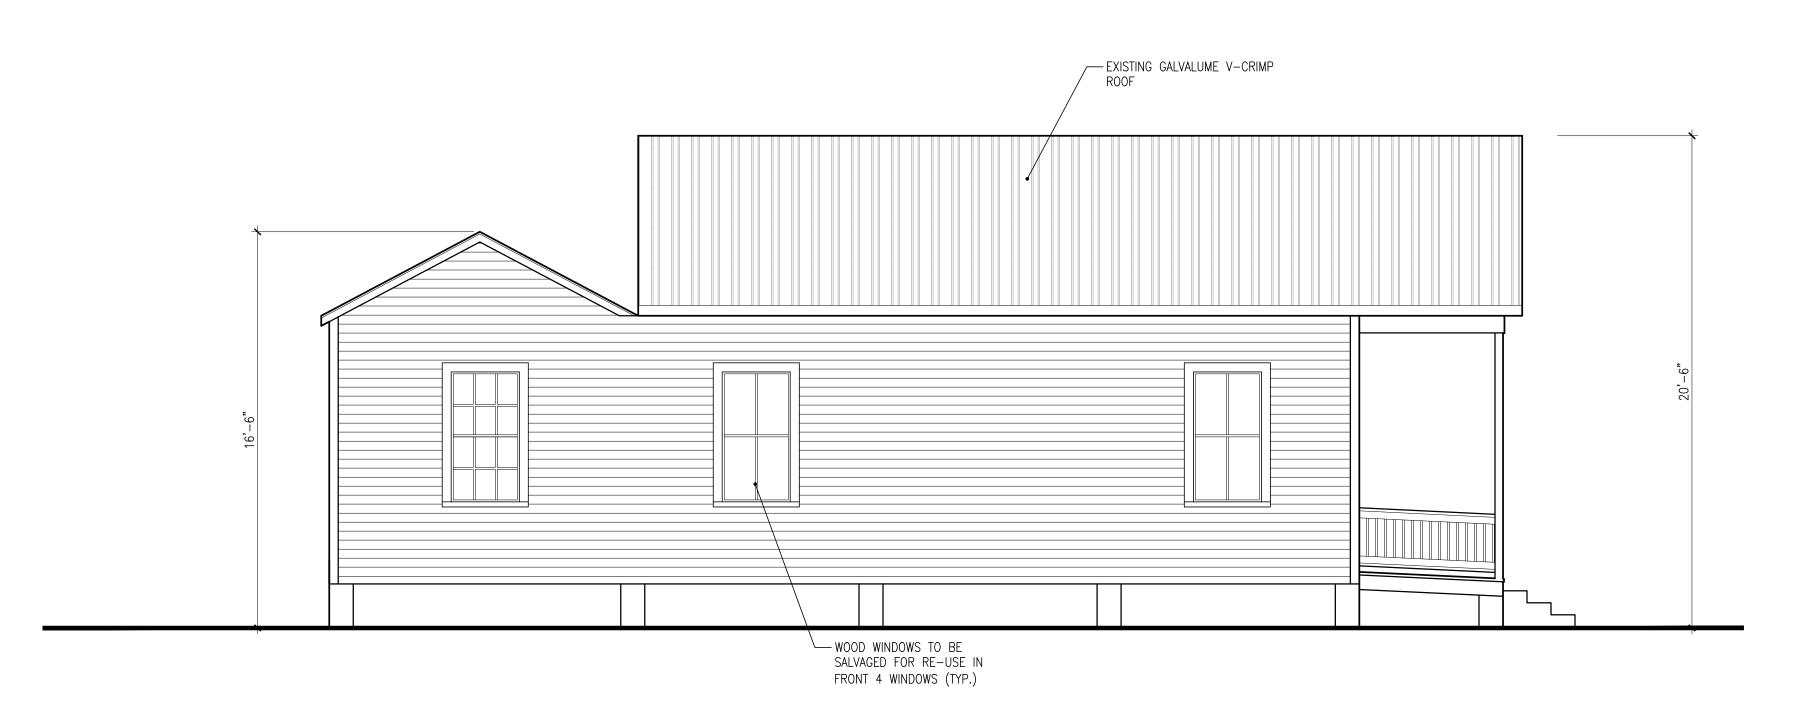

## **Description of Work:**

Demolition of rear sawtooth addition. Demolition of rear wall of sawtooth.

## **Site Facts:**

The one-story house at 715 Chapman Lane is listed as a contributing resource in the survey, and was constructed in 1928 according to the survey, but appears in the 1912 Sanborn map. The building is a frame vernacular structure with a front gable roof. The rear has a sawtooth roof section that appears to be original, as the structure's length never changes on the Sanborn maps. From a site visit, it is obvious that the sawtooth section is very old. It also visible in the historic photograph from c.1965. The house has a mish-mash of windows, but all appear to be very old with the thin muntins and wavy glass.