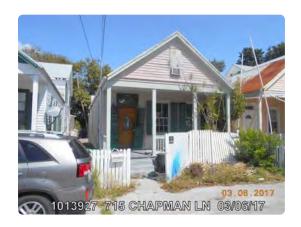

## **Site Facts:**

The one-story house at 715 Chapman Lane is listed as a contributing resource in the survey, and was constructed in 1928 according to the survey, but appears in the 1912 Sanborn map. The building is a frame vernacular structure with a front gable roof. The rear has a sawtooth roof section that appears to be original, as the structure's length never changes on the Sanborn maps. From a site visit, it is obvious that the sawtooth section is very old. It also visible in the historic photograph from c.1965. The house has a mish-mash of windows, but all appear to be very old with the thin muntins and wavy glass.