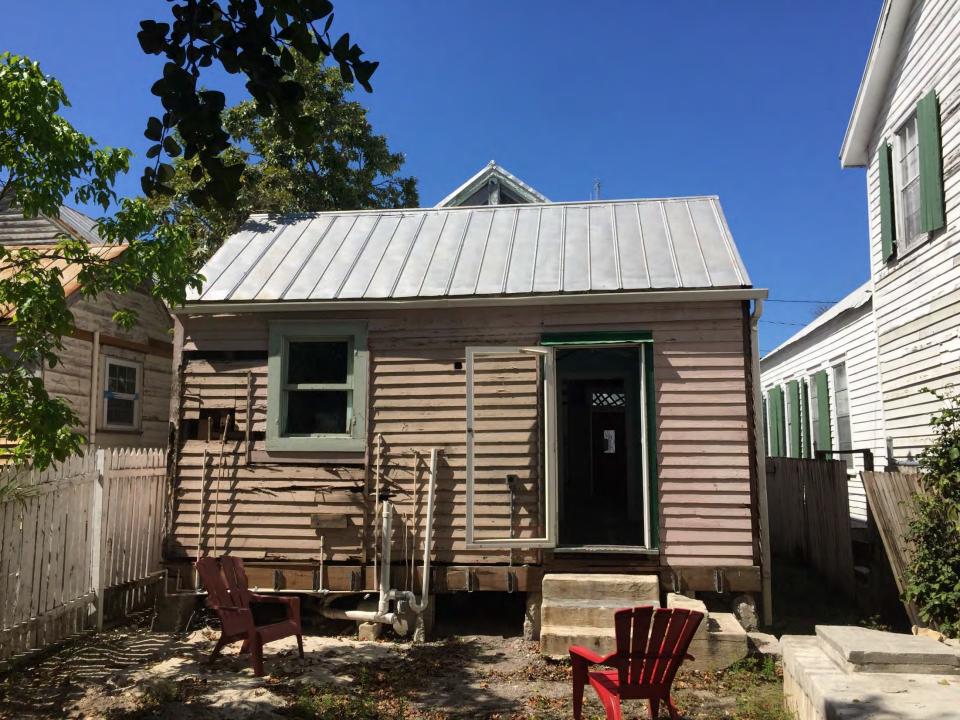

## **Site Facts:**

The one-story house at 715 Chapman Lane is listed as a contributing resource in the survey, and was constructed in 1928 according to the survey, but appears in the 1912 Sanborn map. The building is a frame vernacular structure with a front gable roof. The rear has a sawtooth roof section that appears to be original, as the structure's length never changes on the Sanborn maps. From a site visit, it is obvious that the sawtooth section is very old. It also visible in the historic photograph from c.1965. The house has a mish-mash of windows, but all appear to be very old with the thin muntins and wavy glass.

## **Staff Analysis**

This Certificate of Appropriateness proposes the partial demolition of the rear wall of a contributing building in order to install sliding doors. Because the demolition request is for a very

small portion of the rear wall, staff does not feel that it meets any of the criteria listed in Sec. 102-218, and therefore can be considered for demolition:

- (1) The wall does not embody distinctive characteristics and are not significant and distinguished entity. Staff feels that their components lack individual distinction.
- (2) The wall is not specifically associated with events that have made a significant contribution to local, state, or national history;
- (3) The wall has no significant character, interest, or value as part of the development, heritage, or cultural characteristics of the city, state or nation, and are not associated with the life of a person significant in the past;
- (4) The wall to be demolished is not the site of a historic event with a significant effect upon society;
- (5) The wall does not exemplify the cultural, political, economic, social, or historic heritage of the city;
- (6) The wall does not portray the environment in an era of history characterized by a distinctive architectural style;
- (7) The wall is not related to a square, park, or other distinctive area.
- (8) The wall does not have a unique location or singular physical characteristic which represents an established and familiar visual feature of its neighborhood or of the city, and does not exemplify the best remaining architectural type in a neighborhood; and
- (9) The wall has not yielded, and are not likely to yield, information important in history.