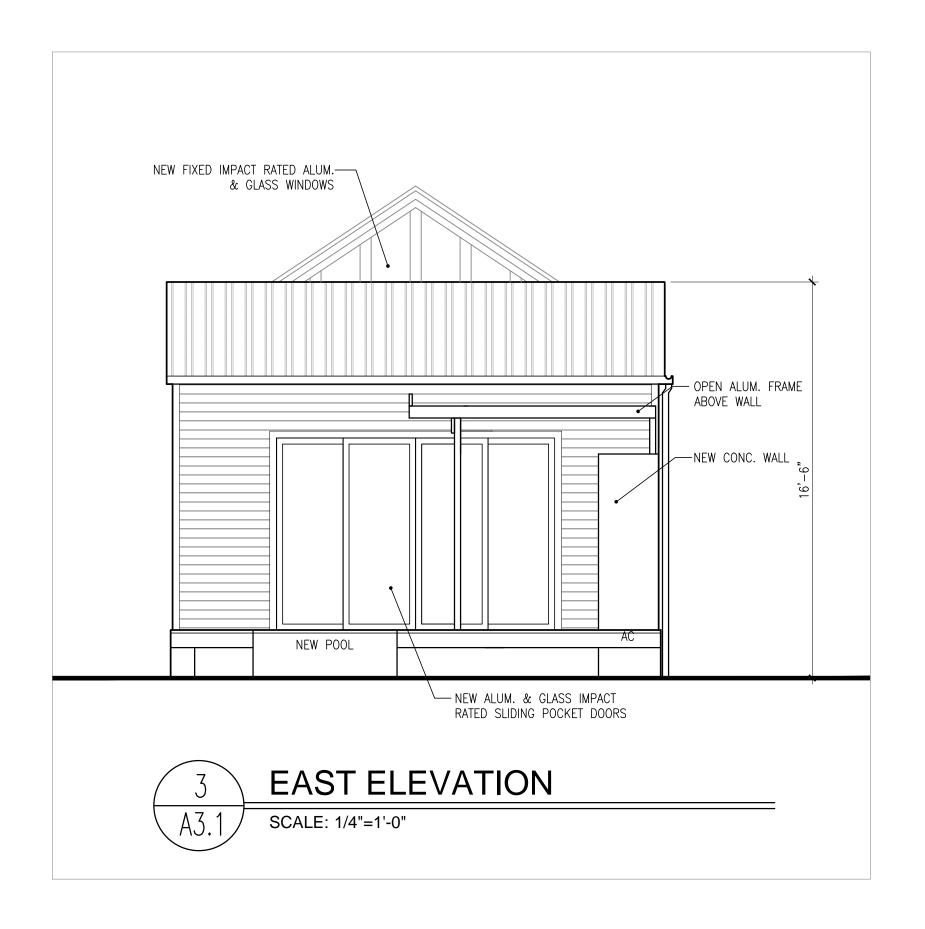

## **Description of Work:**

Demolition of rear sawtooth addition. Demolition of rear wall of sawtooth.

## **Staff Analysis**

This Certificate of Appropriateness proposes the partial demolition of the rear wall of a contributing building in order to install sliding doors. Because the demolition request is for a very

small portion of the rear wall, staff does not feel that it meets any of the criteria listed in Sec. 102-218, and therefore can be considered for demolition:

- (1) The wall does not embody distinctive characteristics and are not significant and distinguished entity. Staff feels that their components lack individual distinction.
- (2) The wall is not specifically associated with events that have made a significant contribution to local, state, or national history;
- (3) The wall has no significant character, interest, or value as part of the development, heritage, or cultural characteristics of the city, state or nation, and are not associated with the life of a person significant in the past;
- (4) The wall to be demolished is not the site of a historic event with a significant effect upon society;
- (5) The wall does not exemplify the cultural, political, economic, social, or historic heritage of the city;
- (6) The wall does not portray the environment in an era of history characterized by a distinctive architectural style;
- (7) The wall is not related to a square, park, or other distinctive area.
- (8) The wall does not have a unique location or singular physical characteristic which represents an established and familiar visual feature of its neighborhood or of the city, and does not exemplify the best remaining architectural type in a neighborhood; and
- (9) The wall has not yielded, and are not likely to yield, information important in history.

Since the wall is historic, two readings are required for demolition.