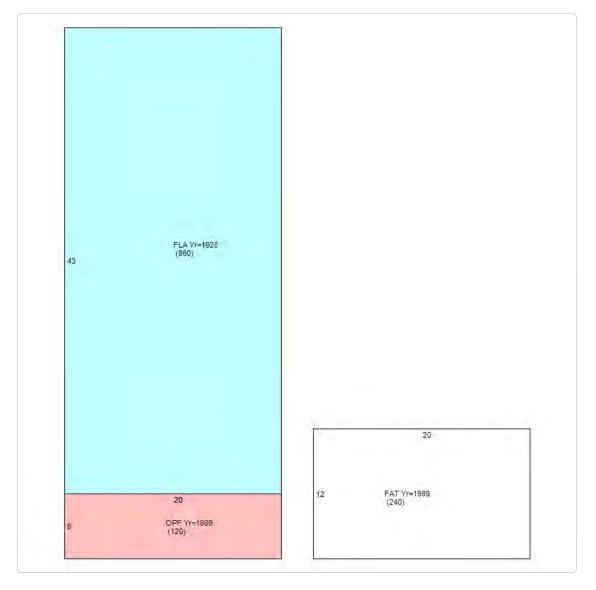

## **Site Facts:**

The one-story house at 715 Chapman Lane is listed as a contributing resource in the survey, and was constructed in 1928 according to the survey, but appears in the 1912 Sanborn map. The building is a frame vernacular structure with a front gable roof. The rear has a sawtooth roof section that appears to be original, as the structure's length never changes on the Sanborn maps. From a site visit, it is obvious that the sawtooth section is very old. It also visible in the historic photograph from c.1965. The house has a mish-mash of windows, but all appear to be very old with the thin muntins and wavy glass.