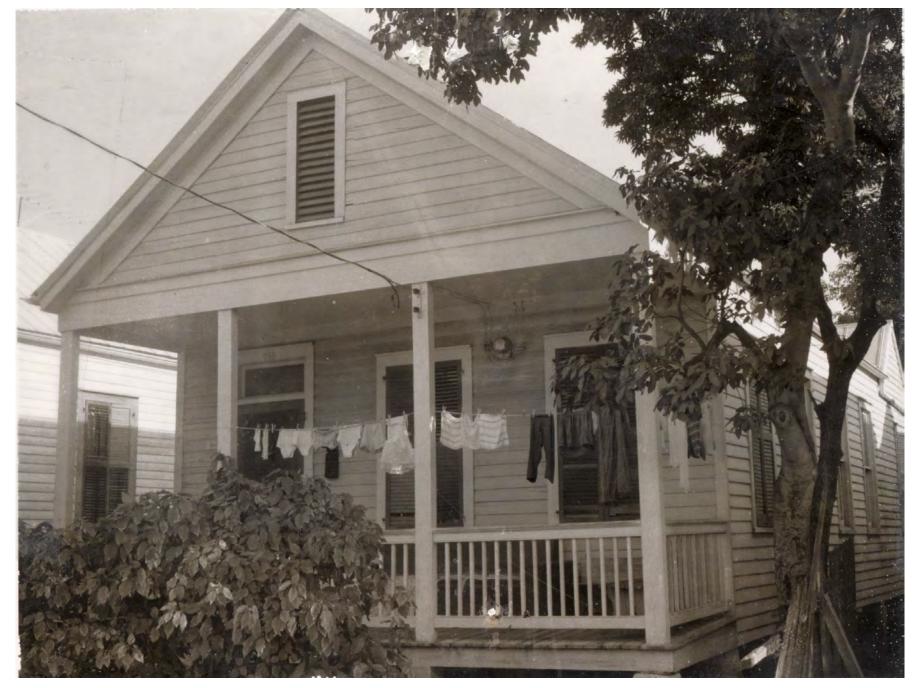

## **Site Facts:**

The one-story house at 715 Chapman Lane is listed as a contributing resource in the survey, and was constructed in 1928 according to the survey, but appears in the 1912 Sanborn map. The building is a frame vernacular structure with a front gable roof. The rear has a sawtooth roof section that appears to be original, as the structure's length never changes on the Sanborn maps. From a site visit, it is obvious that the sawtooth section is very old. It also visible in the historic photograph from c.1965. The house has a mish-mash of windows, but all appear to be very old with the thin muntins and wavy glass.