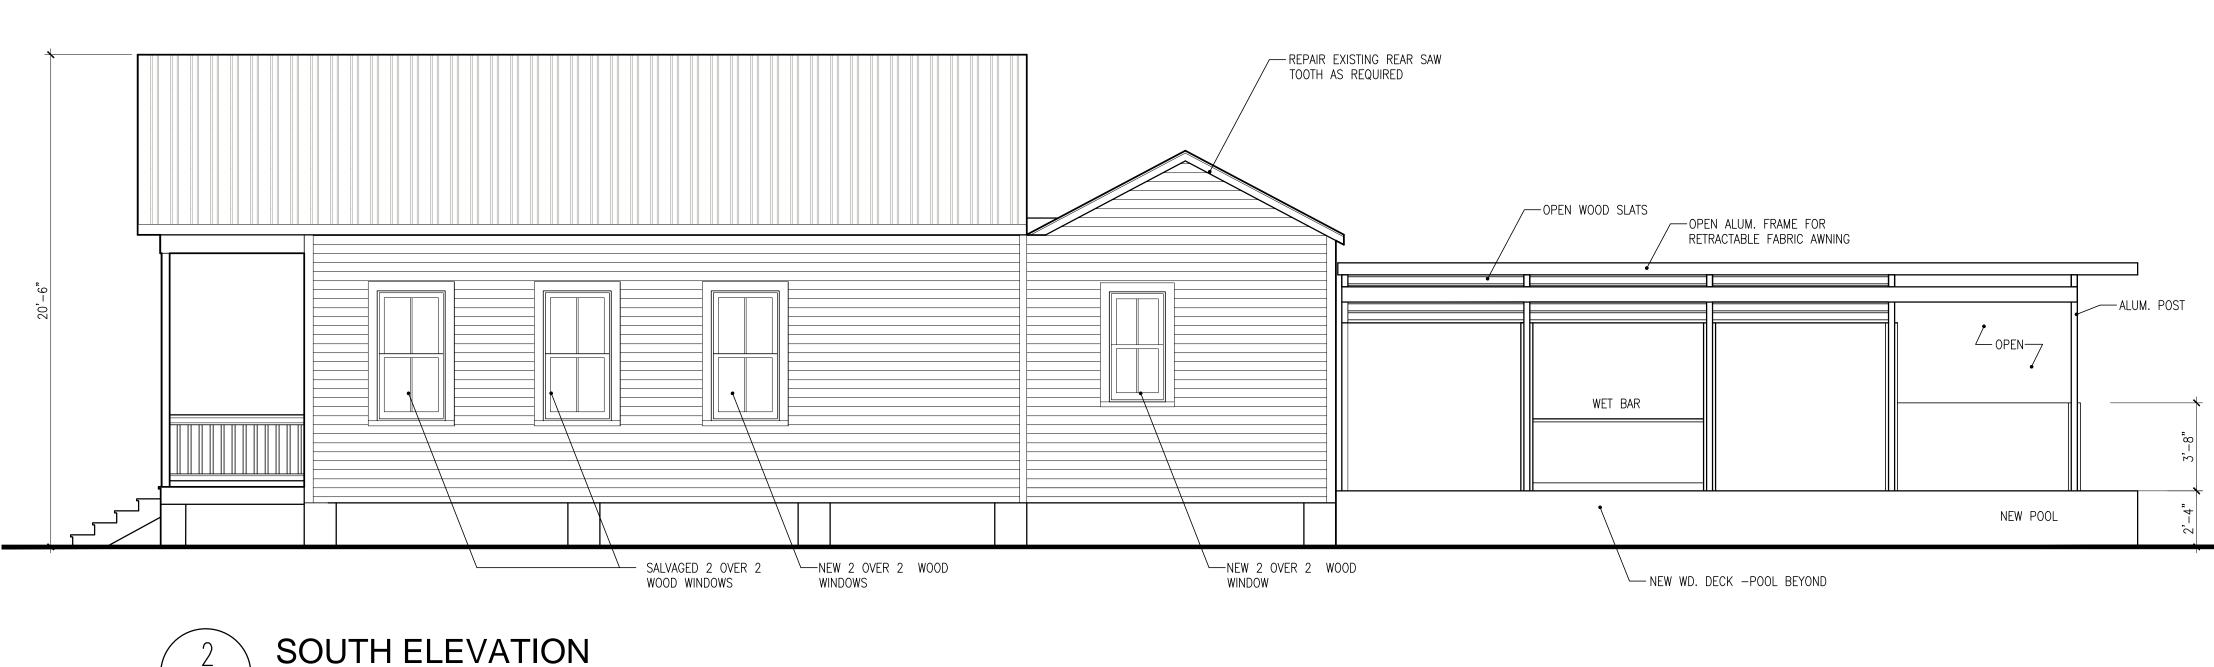

## **Site Facts:**

The one-story house at 715 Chapman Lane is listed as a contributing resource in the survey, and was constructed in 1928 according to the survey, but appears in the 1912 Sanborn map. The building is a frame vernacular structure with a front gable roof. The rear has a sawtooth roof section that appears to be original, as the structure's length never changes on the Sanborn maps. From a site visit, it is obvious that the sawtooth section is very old. It also visible in the historic photograph from c.1965. The house has a mish-mash of windows, but all appear to be very old with the thin muntins and wavy glass.