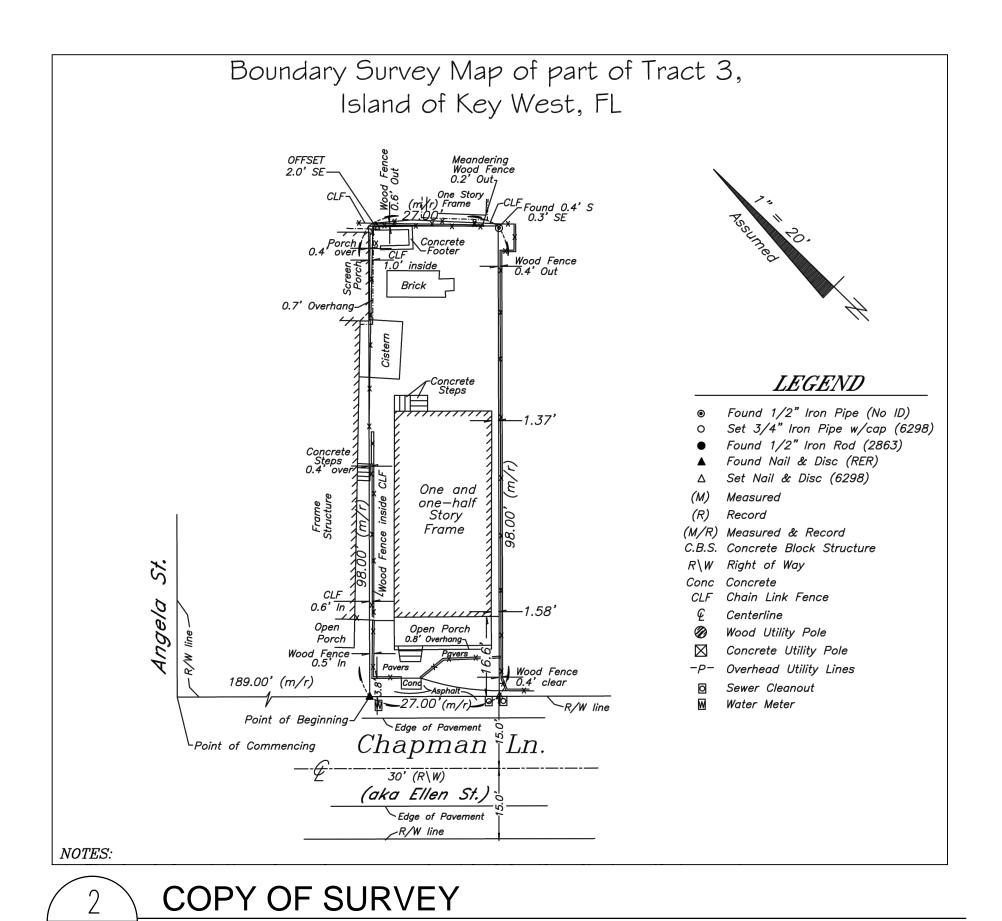

## **Site Facts:**

The one-story house at 715 Chapman Lane is listed as a contributing resource in the survey, and was constructed in 1928 according to the survey, but appears in the 1912 Sanborn map. The building is a frame vernacular structure with a front gable roof. The rear has a sawtooth roof section that appears to be original, as the structure's length never changes on the Sanborn maps. From a site visit, it is obvious that the sawtooth section is very old. It also visible in the historic photograph from c.1965. The house has a mish-mash of windows, but all appear to be very old with the thin muntins and wavy glass.