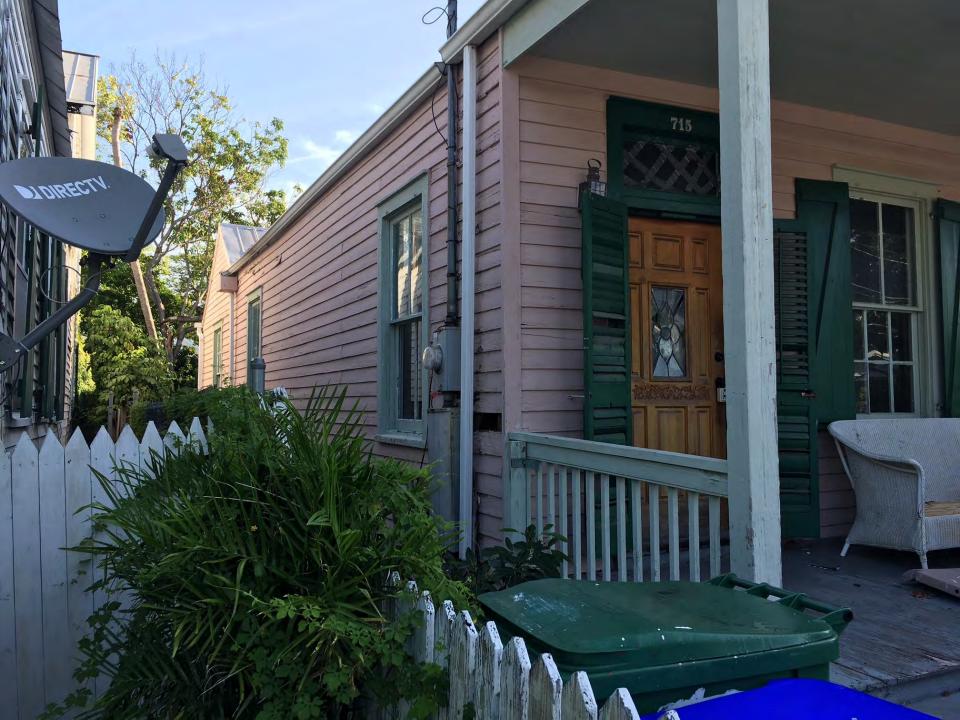

## **Site Facts:**

The one-story house at 715 Chapman Lane is listed as a contributing resource in the survey, and was constructed in 1928 according to the survey, but appears in the 1912 Sanborn map. The building is a frame vernacular structure with a front gable roof. The rear has a sawtooth roof section that appears to be original, as the structure's length never changes on the Sanborn maps. From a site visit, it is obvious that the sawtooth section is very old. It also visible in the historic photograph from c.1965. The house has a mish-mash of windows, but all appear to be very old with the thin muntins and wavy glass.

**Meeting Date:** December 19, 2017

**Applicant:** William Shepler

**Application Number:** H17-03-0019

**Address:** #715 Chapman Lane