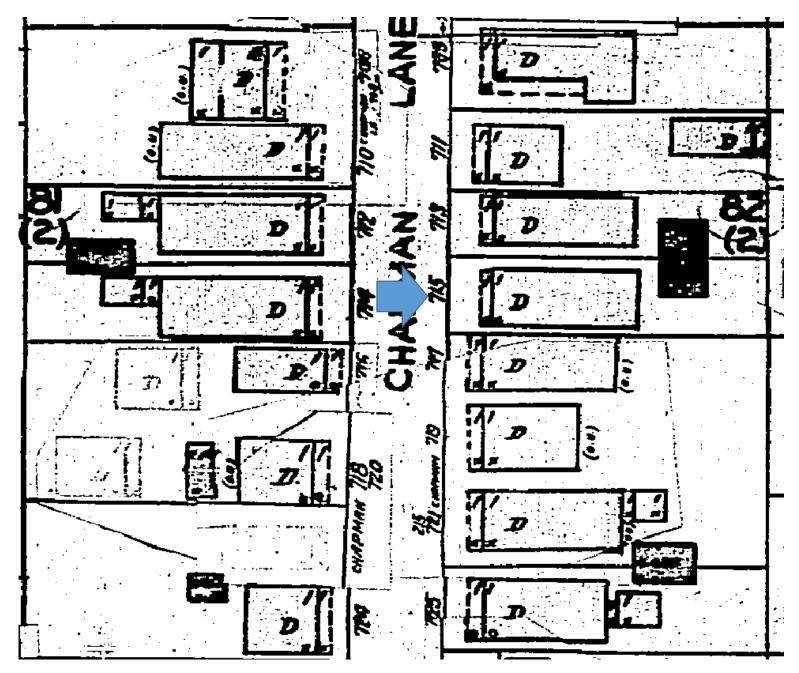

## **Site Facts:**

The one-story house at 715 Chapman Lane is listed as a contributing resource in the survey, and was constructed in 1928 according to the survey, but appears in the 1912 Sanborn map. The building is a frame vernacular structure with a front gable roof. The rear has a sawtooth roof section that appears to be original, as the structure's length never changes on the Sanborn maps. From a site visit, it is obvious that the sawtooth section is very old. It also visible in the historic photograph from c.1965. The house has a mish-mash of windows, but all appear to be very old with the thin muntins and wavy glass.