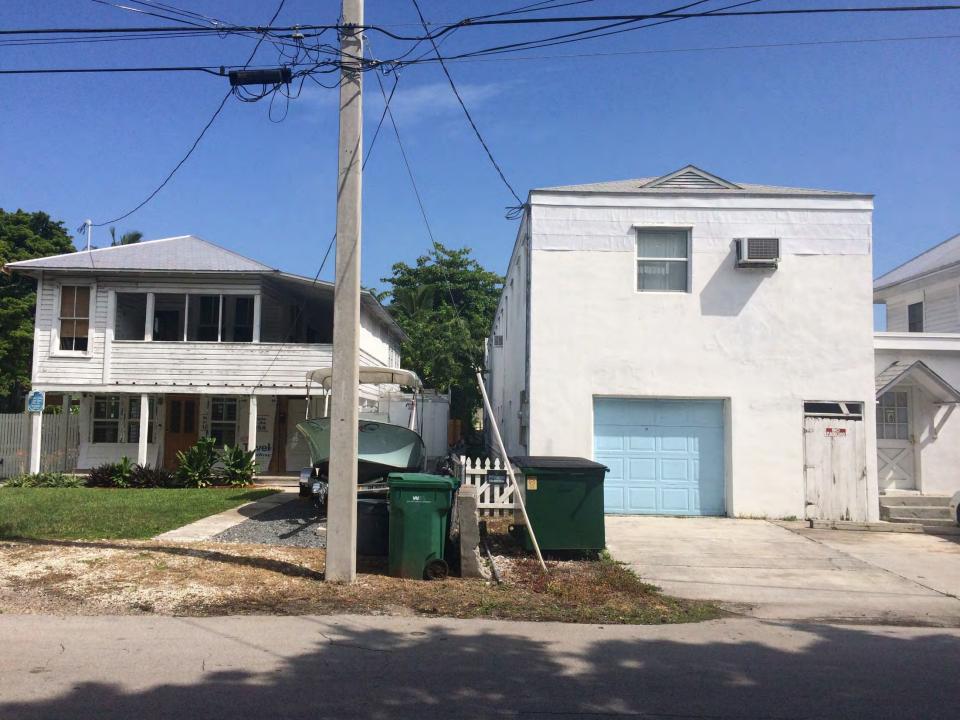

### **Site Facts:**

The two-story house at 1119 South is not listed as a contributing resource in the survey, but was recommended as contributing in the 2011 Survey that was not adopted by the City. Constructed in 1930, the building first appears on the 1948 Sanborn map as a simple two-story structure with an open two-story front porch. By 1962, the building had been altered, with the part of the second-floor porch enclosed and a two-story porch constructed on the east side of the structure. It appears that part of the house has been patched together, as it has many historic 2/2 windows, but they are of different sizes. The building has two units.

### **Staff Analysis**

This Certificate of Appropriateness proposes the demolition of the rear wall, side porch, and front porch enclosure, which all appear in the c.1965 historic photograph or Sanborn maps. Because the front porch enclosure and side porch were not appropriate to begin with, staff does not feel that they meet any of the criteria listed in Sec. 102-218, and therefore can be considered for demolition: