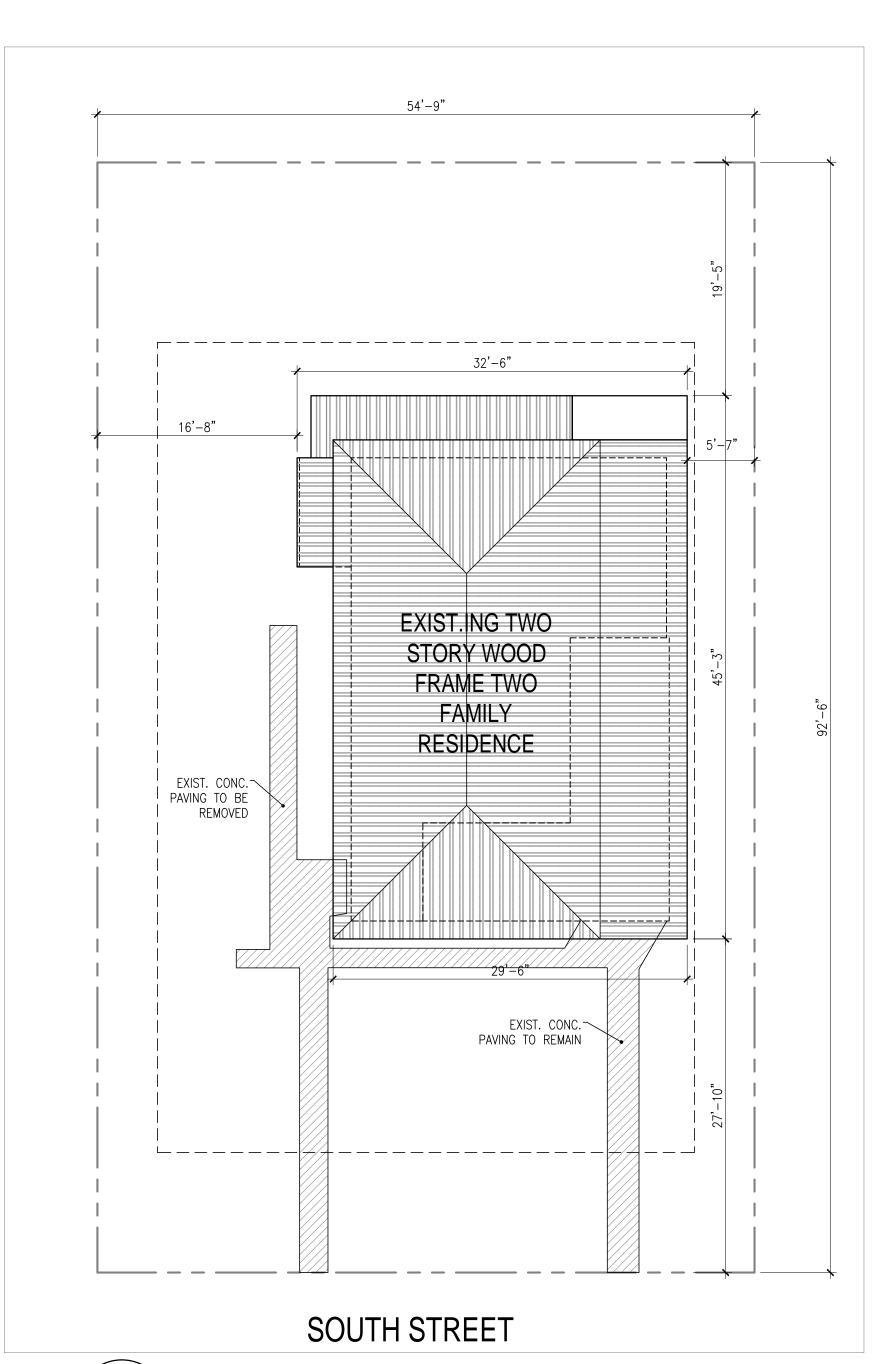

### **Description of Work:**

Demolition of rear wall. Demolition of rear porch, side porch roof and one-story west addition.

### **Site Facts:**

The two-story house at 1119 South is not listed as a contributing resource in the survey, but was recommended as contributing in the 2011 Survey that was not adopted by the City. Constructed in 1930, the building first appears on the 1948 Sanborn map as a simple two-story structure with an open two-story front porch. By 1962, the building had been altered, with the part of the second-floor porch enclosed and a two-story porch constructed on the east side of the structure. It appears that part of the house has been patched together, as it has many historic 2/2 windows, but they are of different sizes. The building has two units.