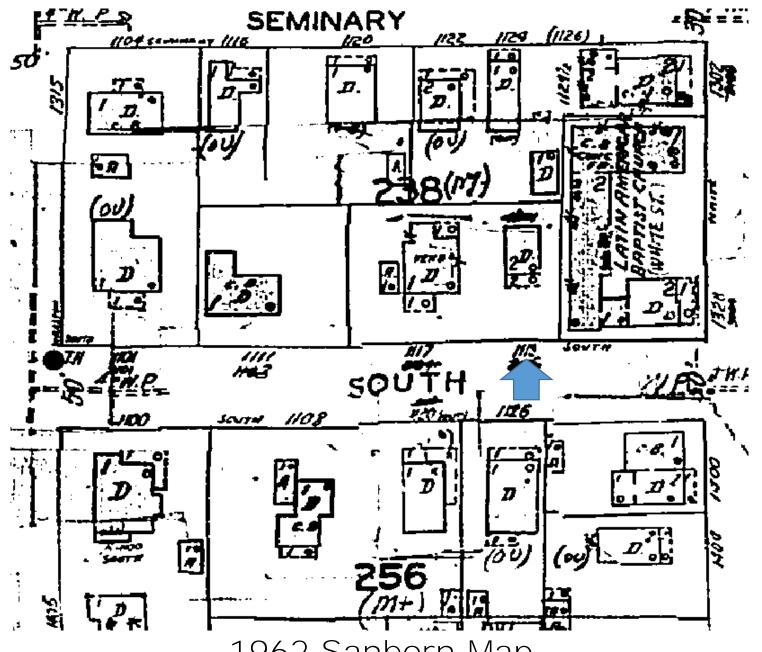

### **Site Facts:**

The two-story house at 1119 South is not listed as a contributing resource in the survey, but was recommended as contributing in the 2011 Survey that was not adopted by the City. Constructed in 1930, the building first appears on the 1948 Sanborn map as a simple two-story structure with an open two-story front porch. By 1962, the building had been altered, with the part of the second-floor porch enclosed and a two-story porch constructed on the east side of the structure. It appears that part of the house has been patched together, as it has many historic 2/2 windows, but they are of different sizes. The building has two units.

### **Staff Analysis**

This Certificate of Appropriateness proposes the demolition of the rear wall, side porch, and front porch enclosure, which all appear in the c.1965 historic photograph or Sanborn maps. Because the front porch enclosure and side porch were not appropriate to begin with, staff does not feel that they meet any of the criteria listed in Sec. 102-218, and therefore can be considered for demolition: