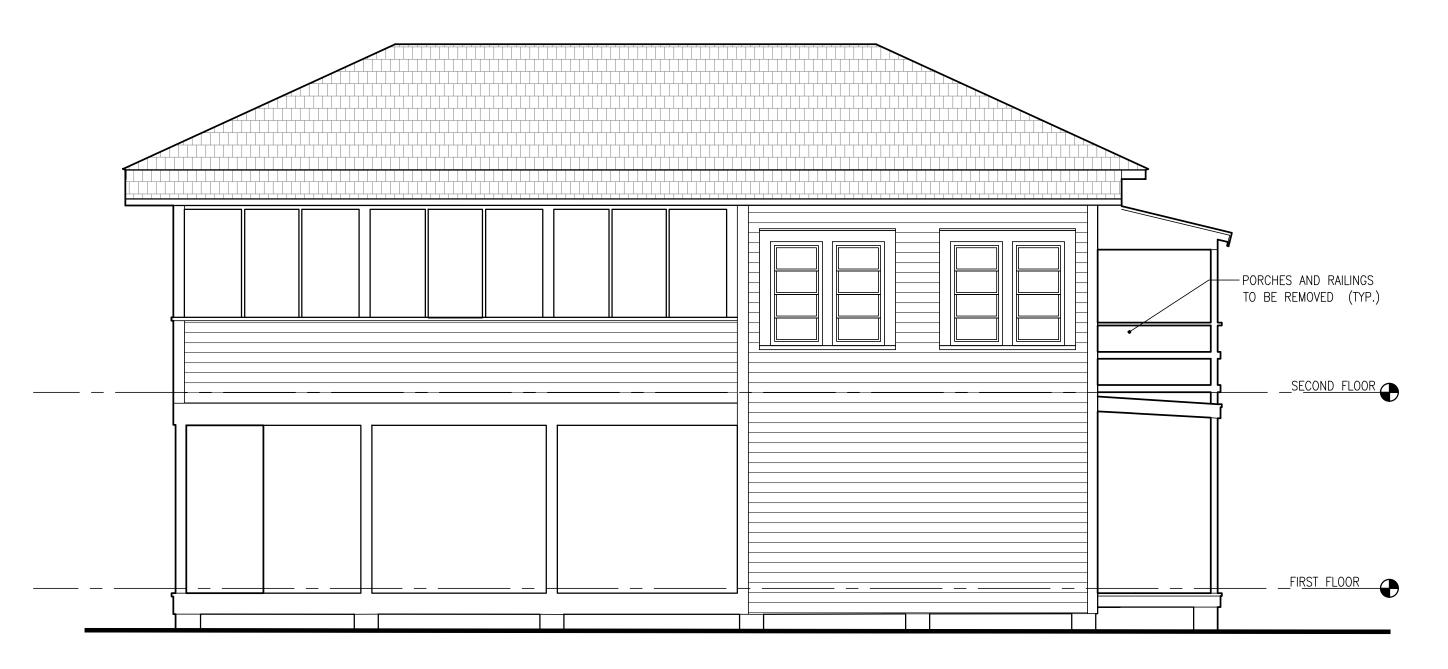

### **Description of Work:**

Demolition of rear wall. Demolition of rear porch, side porch roof and one-story west addition.

### **Staff Analysis**

This Certificate of Appropriateness proposes the demolition of the rear wall, side porch, and front porch enclosure, which all appear in the c.1965 historic photograph or Sanborn maps. Because the front porch enclosure and side porch were not appropriate to begin with, staff does not feel that they meet any of the criteria listed in Sec. 102-218, and therefore can be considered for demolition: