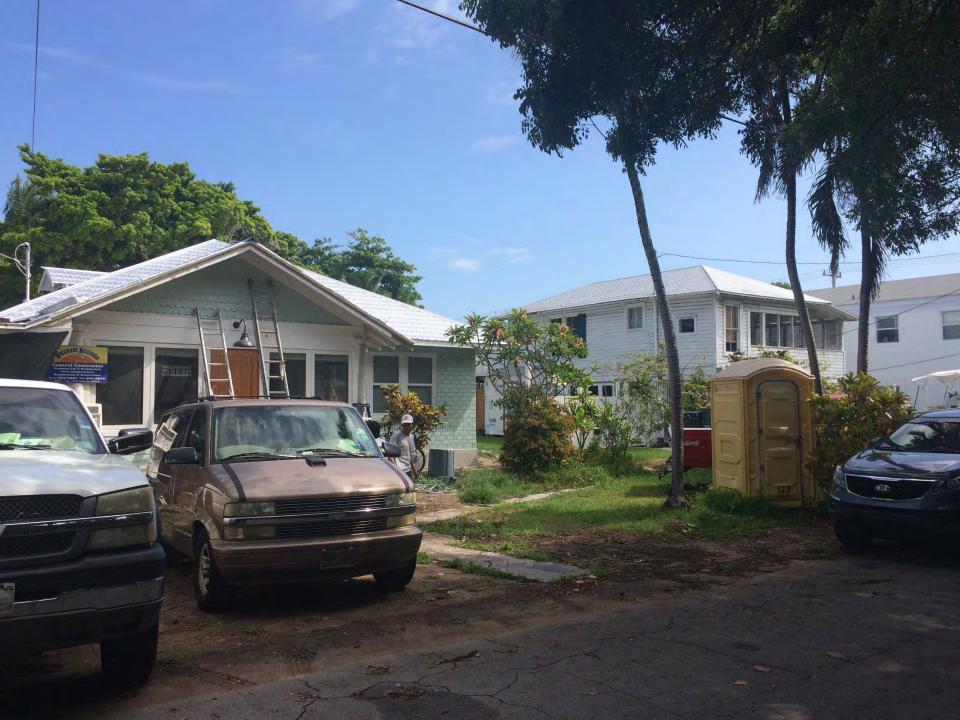

### **Description of Work:**

Demolition of rear wall. Demolition of rear porch, side porch roof and one-story west addition.

### **Site Facts:**

The two-story house at 1119 South is not listed as a contributing resource in the survey, but was recommended as contributing in the 2011 Survey that was not adopted by the City. Constructed in 1930, the building first appears on the 1948 Sanborn map as a simple two-story structure with an open two-story front porch. By 1962, the building had been altered, with the part of the second-floor porch enclosed and a two-story porch constructed on the east side of the structure. It appears that part of the house has been patched together, as it has many historic 2/2 windows, but they are of different sizes. The building has two units.

### **Staff Analysis**

This Certificate of Appropriateness proposes the demolition of the rear wall, side porch, and front porch enclosure, which all appear in the c.1965 historic photograph or Sanborn maps. Because the front porch enclosure and side porch were not appropriate to begin with, staff does not feel that they meet any of the criteria listed in Sec. 102-218, and therefore can be considered for demolition: