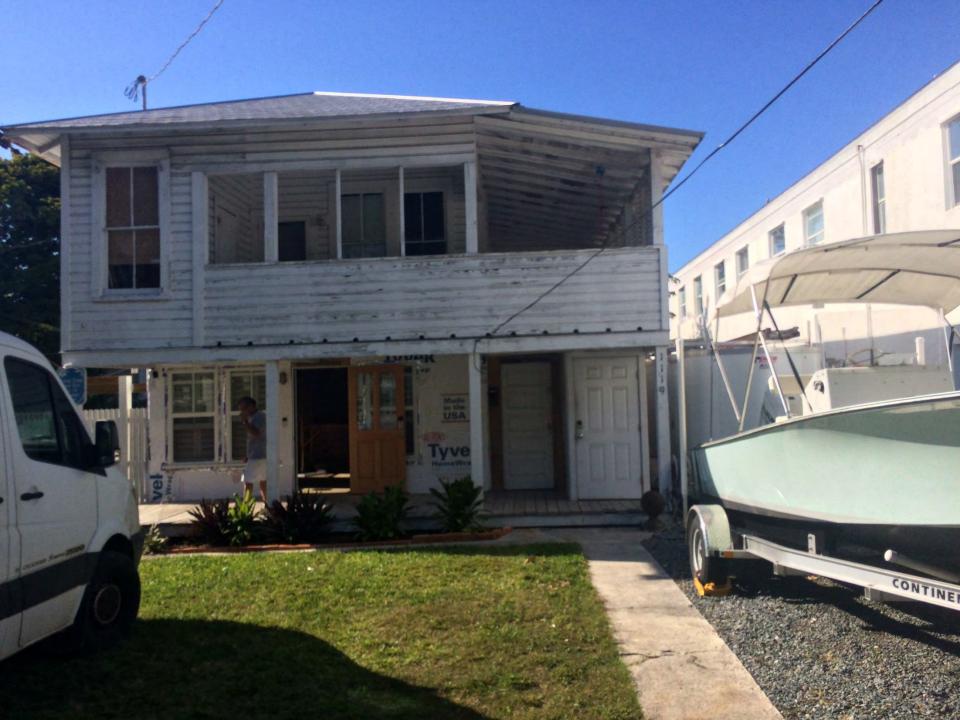

### **Description of Work:**

Demolition of rear wall. Demolition of rear porch, side porch roof and one-story west addition.

### **Site Facts:**

The two-story house at 1119 South is not listed as a contributing resource in the survey, but was recommended as contributing in the 2011 Survey that was not adopted by the City. Constructed in 1930, the building first appears on the 1948 Sanborn map as a simple two-story structure with an open two-story front porch. By 1962, the building had been altered, with the part of the second-floor porch enclosed and a two-story porch constructed on the east side of the structure. It appears that part of the house has been patched together, as it has many historic 2/2 windows, but they are of different sizes. The building has two units.

### **Staff Analysis**

This Certificate of Appropriateness proposes the demolition of the rear wall, side porch, and front porch enclosure, which all appear in the c.1965 historic photograph or Sanborn maps. Because the front porch enclosure and side porch were not appropriate to begin with, staff does not feel that they meet any of the criteria listed in Sec. 102-218, and therefore can be considered for demolition: