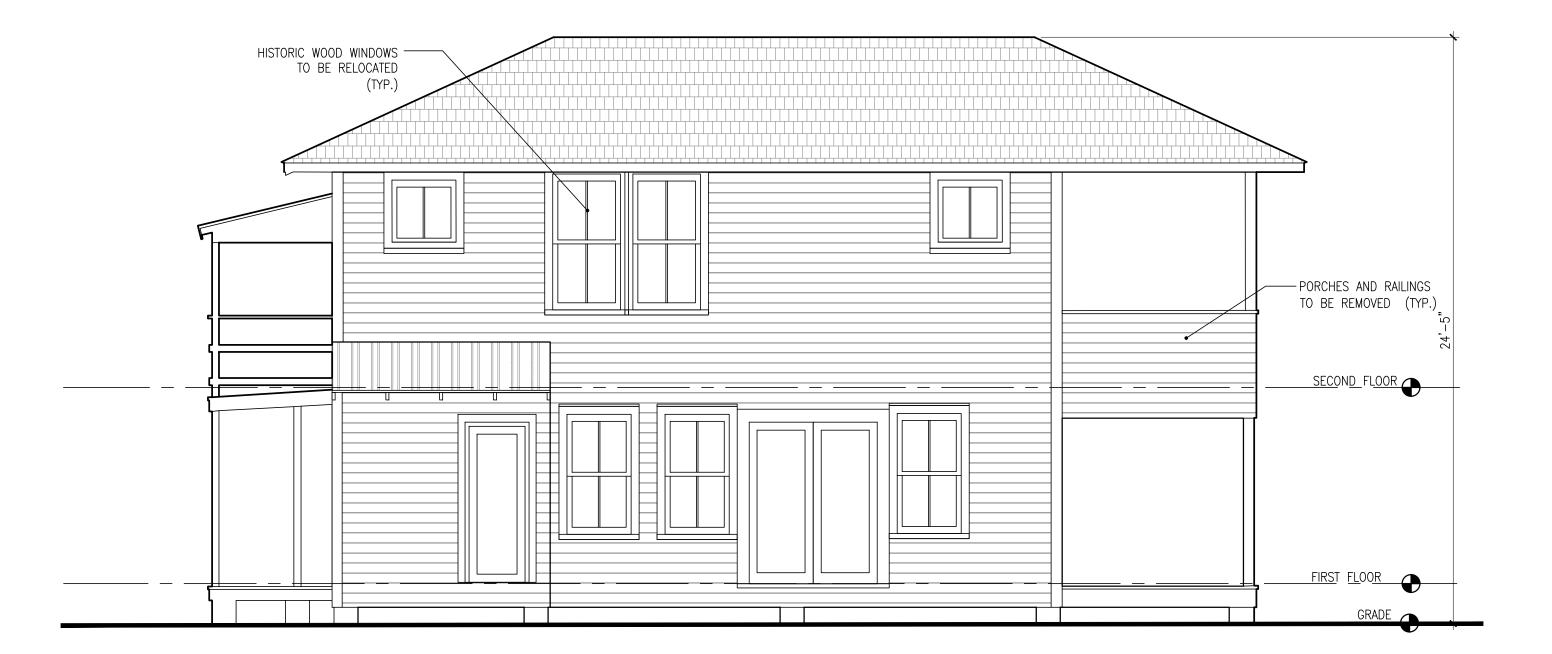

### **Description of Work:**

Demolition of rear wall. Demolition of rear porch, side porch roof and one-story west addition.

### **Site Facts:**

The two-story house at 1119 South is not listed as a contributing resource in the survey, but was recommended as contributing in the 2011 Survey that was not adopted by the City. Constructed in 1930, the building first appears on the 1948 Sanborn map as a simple two-story structure with an open two-story front porch. By 1962, the building had been altered, with the part of the second-floor porch enclosed and a two-story porch constructed on the east side of the structure. It appears that part of the house has been patched together, as it has many historic 2/2 windows, but they are of different sizes. The building has two units.

### **Staff Analysis**

This Certificate of Appropriateness proposes the demolition of the rear wall, side porch, and front porch enclosure, which all appear in the c.1965 historic photograph or Sanborn maps. Because the front porch enclosure and side porch were not appropriate to begin with, staff does not feel that they meet any of the criteria listed in Sec. 102-218, and therefore can be considered for demolition: