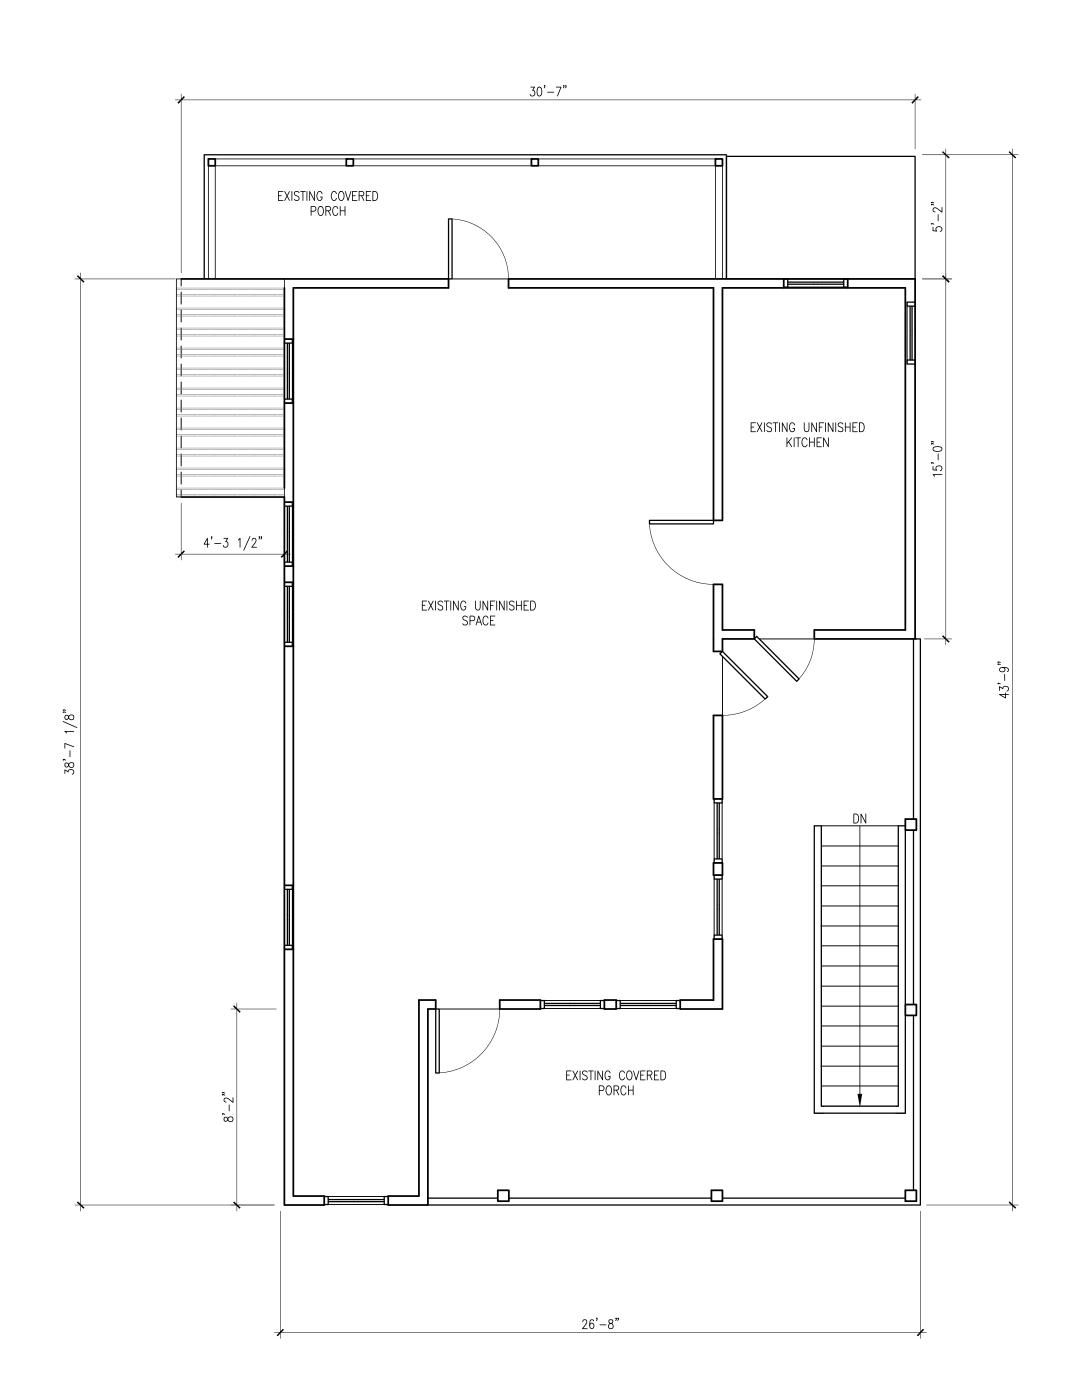

### **Description of Work:**

Demolition of rear wall. Demolition of rear porch, side porch roof and one-story west addition.

### **Staff Analysis**

This Certificate of Appropriateness proposes the demolition of the rear wall, side porch, and front porch enclosure, which all appear in the c.1965 historic photograph or Sanborn maps. Because the front porch enclosure and side porch were not appropriate to begin with, staff does not feel that they meet any of the criteria listed in Sec. 102-218, and therefore can be considered for demolition: