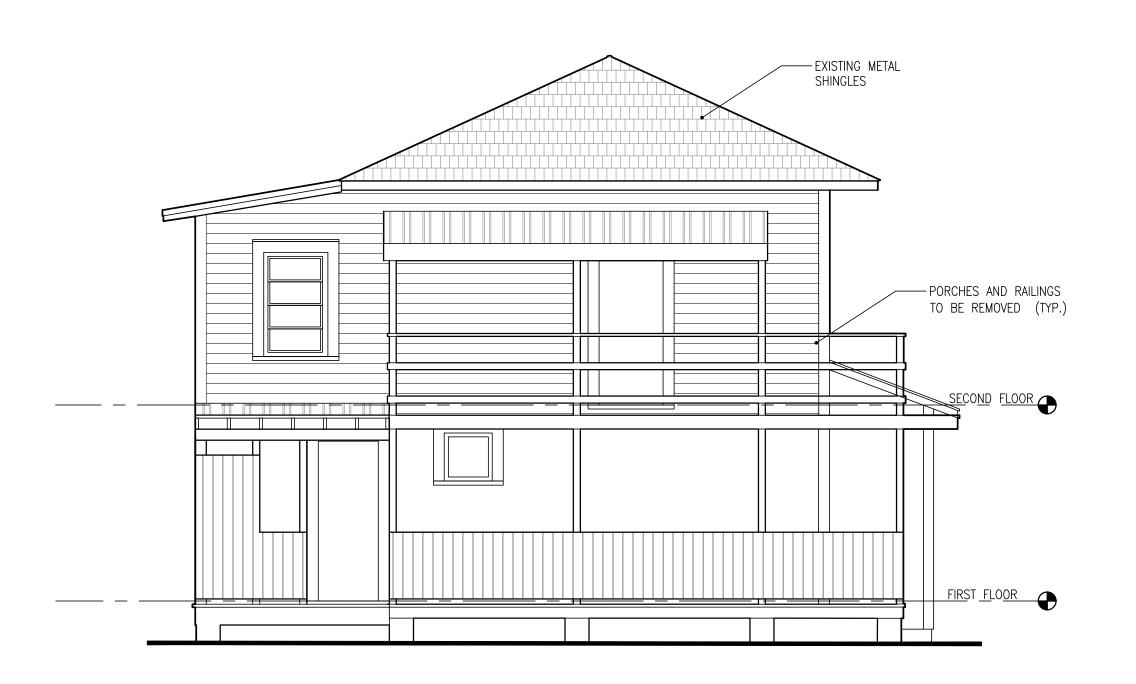

### **Description of Work:**

Demolition of rear wall. Demolition of rear porch, side porch roof and one-story west addition.

### **Site Facts:**

The two-story house at 1119 South is not listed as a contributing resource in the survey, but was recommended as contributing in the 2011 Survey that was not adopted by the City. Constructed in 1930, the building first appears on the 1948 Sanborn map as a simple two-story structure with an open two-story front porch. By 1962, the building had been altered, with the part of the second-floor porch enclosed and a two-story porch constructed on the east side of the structure. It appears that part of the house has been patched together, as it has many historic 2/2 windows, but they are of different sizes. The building has two units.

### **Staff Analysis**

This Certificate of Appropriateness proposes the demolition of the rear wall, side porch, and front porch enclosure, which all appear in the c.1965 historic photograph or Sanborn maps. Because the front porch enclosure and side porch were not appropriate to begin with, staff does not feel that they meet any of the criteria listed in Sec. 102-218, and therefore can be considered for demolition: