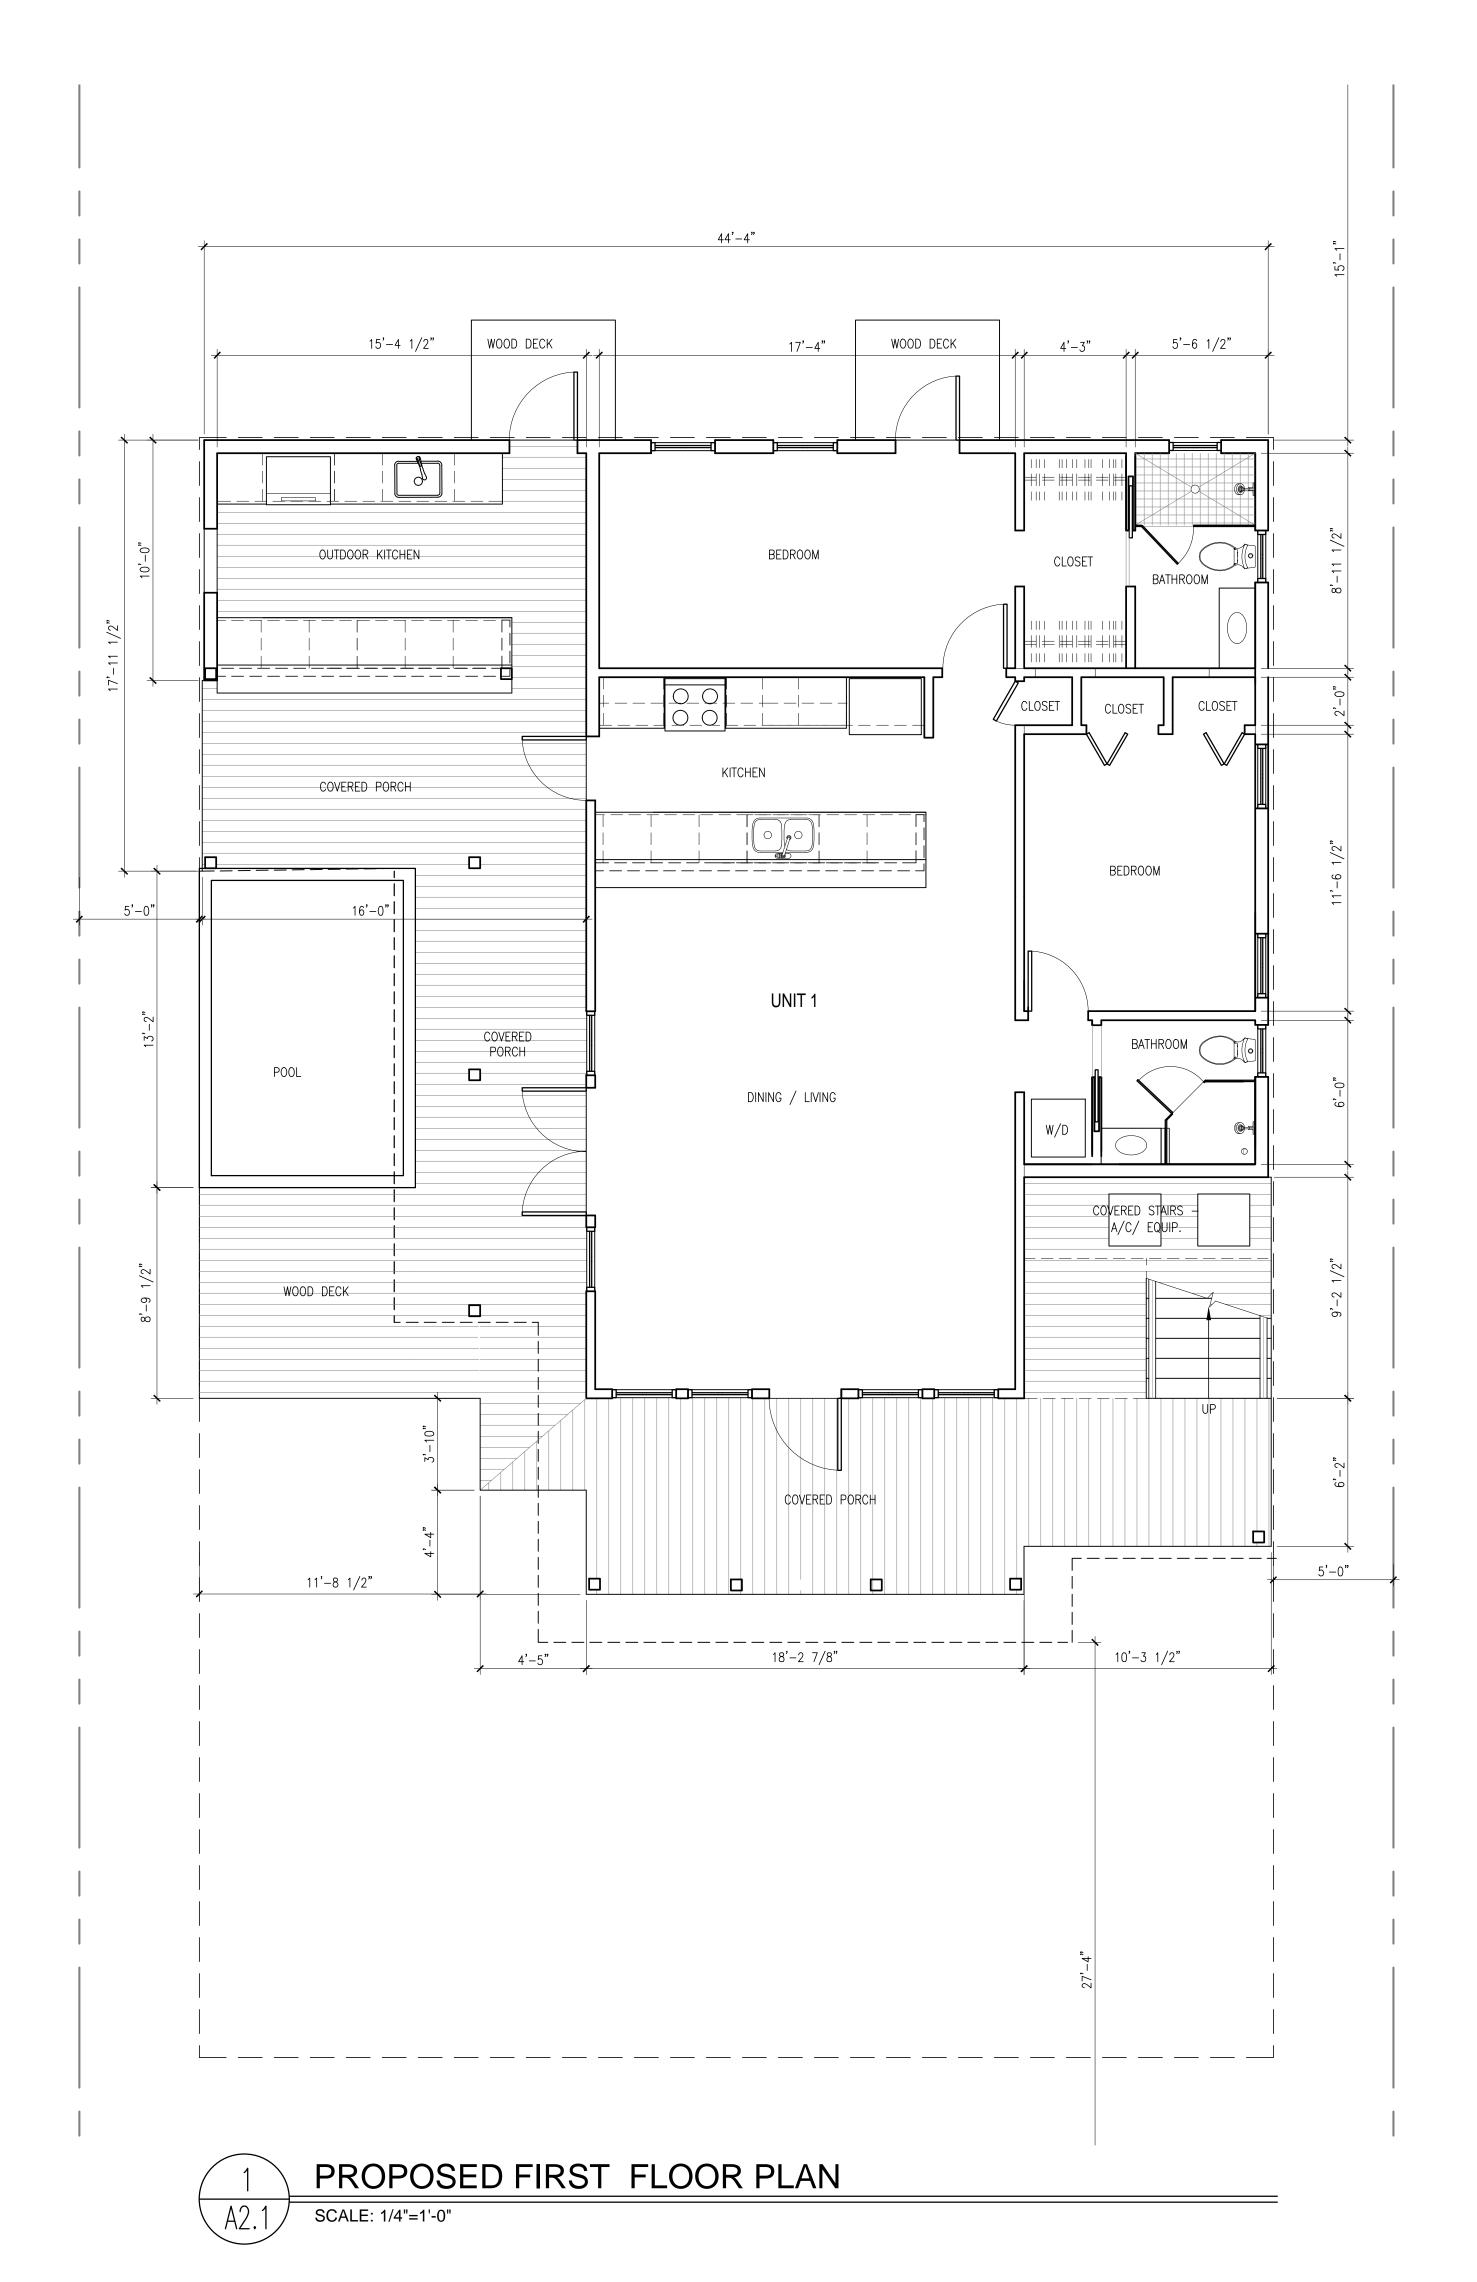

### **Description of Work:**

Demolition of rear wall. Demolition of rear porch, side porch roof and one-story west addition.

### **Site Facts:**

The two-story house at 1119 South is not listed as a contributing resource in the survey, but was recommended as contributing in the 2011 Survey that was not adopted by the City. Constructed in 1930, the building first appears on the 1948 Sanborn map as a simple two-story structure with an open two-story front porch. By 1962, the building had been altered, with the part of the second-floor porch enclosed and a two-story porch constructed on the east side of the structure. It appears that part of the house has been patched together, as it has many historic 2/2 windows, but they are of different sizes. The building has two units.

### **Staff Analysis**

This Certificate of Appropriateness proposes the demolition of the rear wall, side porch, and front porch enclosure, which all appear in the c.1965 historic photograph or Sanborn maps. Because the front porch enclosure and side porch were not appropriate to begin with, staff does not feel that they meet any of the criteria listed in Sec. 102-218, and therefore can be considered for demolition:

- (1) The additions do not embody distinctive characteristics and are not significant and distinguished entity. Staff feels that their components lack individual distinction.
- (2) The additions are not specifically associated with events that have made a significant contribution to local, state, or national history;
- (3) The additions have no significant character, interest, or value as part of the development, heritage, or cultural characteristics of the city, state or nation, and are not associated with the life of a person significant in the past;
- (4) The additions to be demolished are not the site of a historic event with a significant effect upon society;
- (5) The additions do not exemplify the cultural, political, economic, social, or historic heritage of the city;
- (6) The additions do not portray the environment in an era of history characterized by a distinctive architectural style;
- (7) The additions are not related to a square, park, or other distinctive area.
- (8) The additions do not have a unique location or singular physical characteristic which represents an established and familiar visual feature of its neighborhood or of the city, and do not exemplify the best remaining architectural type in a neighborhood; and
- (9) The wall has not yielded, and is not likely to yield, information important in history.