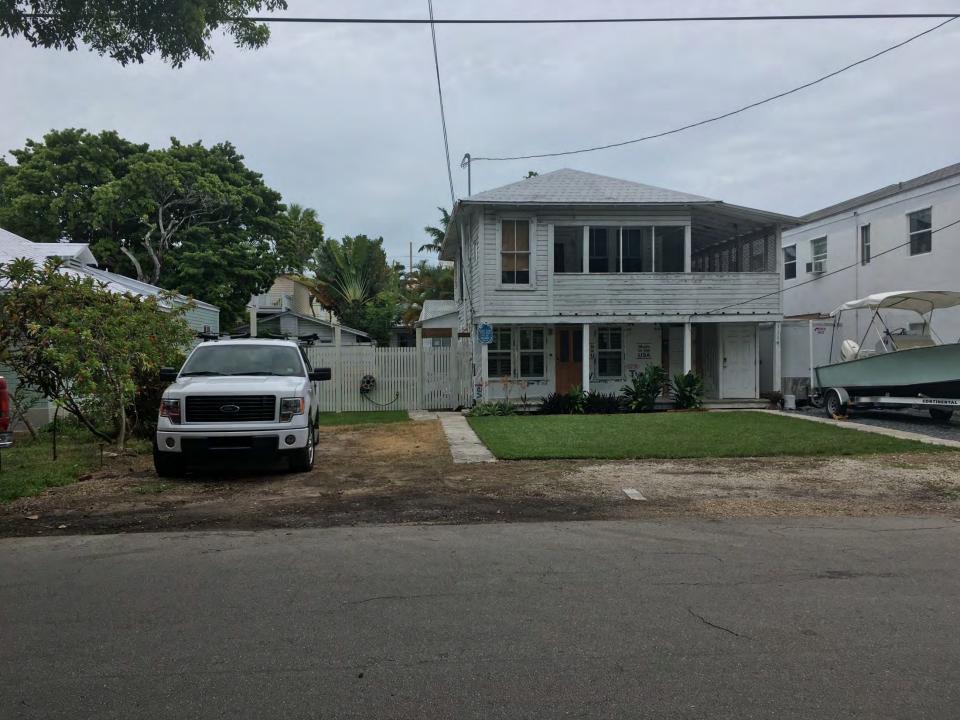

### **Site Facts:**

The two-story house at 1119 South is not listed as a contributing resource in the survey, but was recommended as contributing in the 2011 Survey that was not adopted by the City. Constructed in 1930, the building first appears on the 1948 Sanborn map as a simple two-story structure with an open two-story front porch. By 1962, the building had been altered, with the part of the second-floor porch enclosed and a two-story porch constructed on the east side of the structure. It appears that part of the house has been patched together, as it has many historic 2/2 windows, but they are of different sizes. The building has two units.

### **Staff Analysis**

This Certificate of Appropriateness proposes the demolition of the rear wall, side porch, and front porch enclosure, which all appear in the c.1965 historic photograph or Sanborn maps. Because the front porch enclosure and side porch were not appropriate to begin with, staff does not feel that they meet any of the criteria listed in Sec. 102-218, and therefore can be considered for demolition: