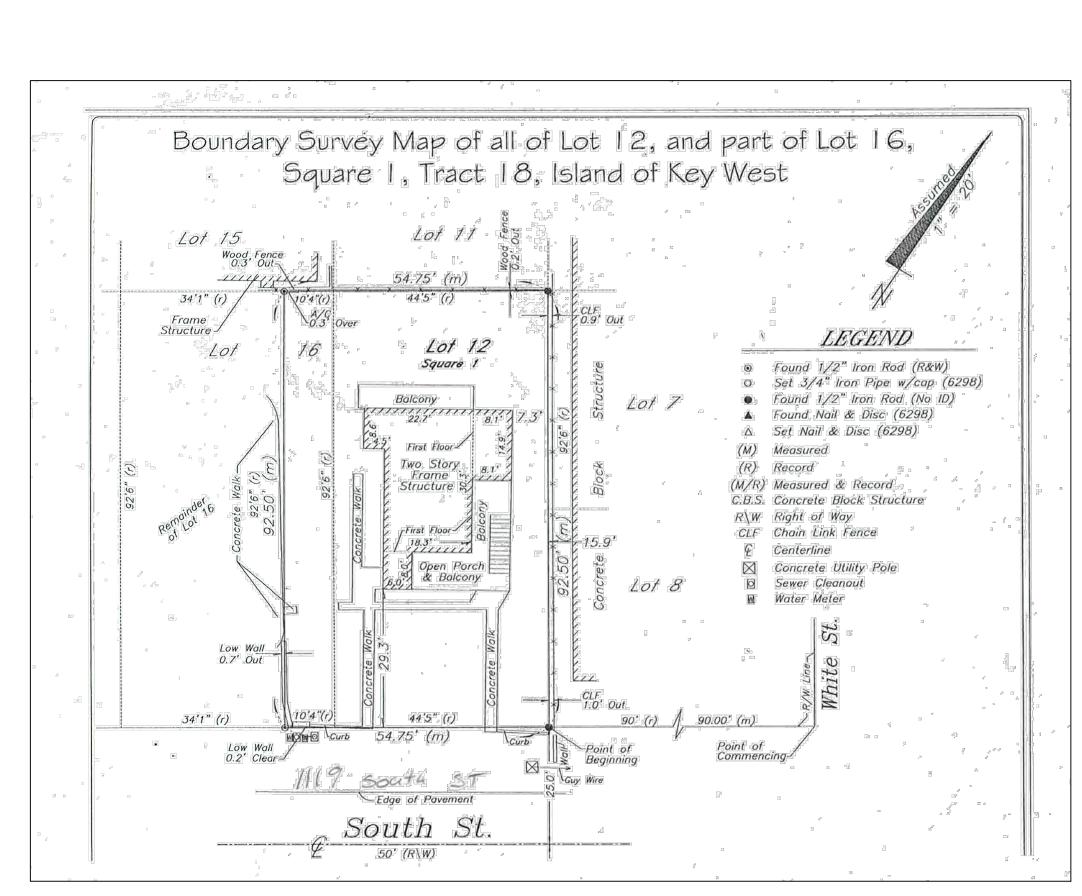

### **Site Facts:**

The two-story house at 1119 South is not listed as a contributing resource in the survey, but was recommended as contributing in the 2011 Survey that was not adopted by the City. Constructed in 1930, the building first appears on the 1948 Sanborn map as a simple two-story structure with an open two-story front porch. By 1962, the building had been altered, with the part of the second-floor porch enclosed and a two-story porch constructed on the east side of the structure. It appears that part of the house has been patched together, as it has many historic 2/2 windows, but they are of different sizes. The building has two units.

### **Staff Analysis**

This Certificate of Appropriateness proposes the demolition of the rear wall, side porch, and front porch enclosure, which all appear in the c.1965 historic photograph or Sanborn maps. Because the front porch enclosure and side porch were not appropriate to begin with, staff does not feel that they meet any of the criteria listed in Sec. 102-218, and therefore can be considered for demolition: