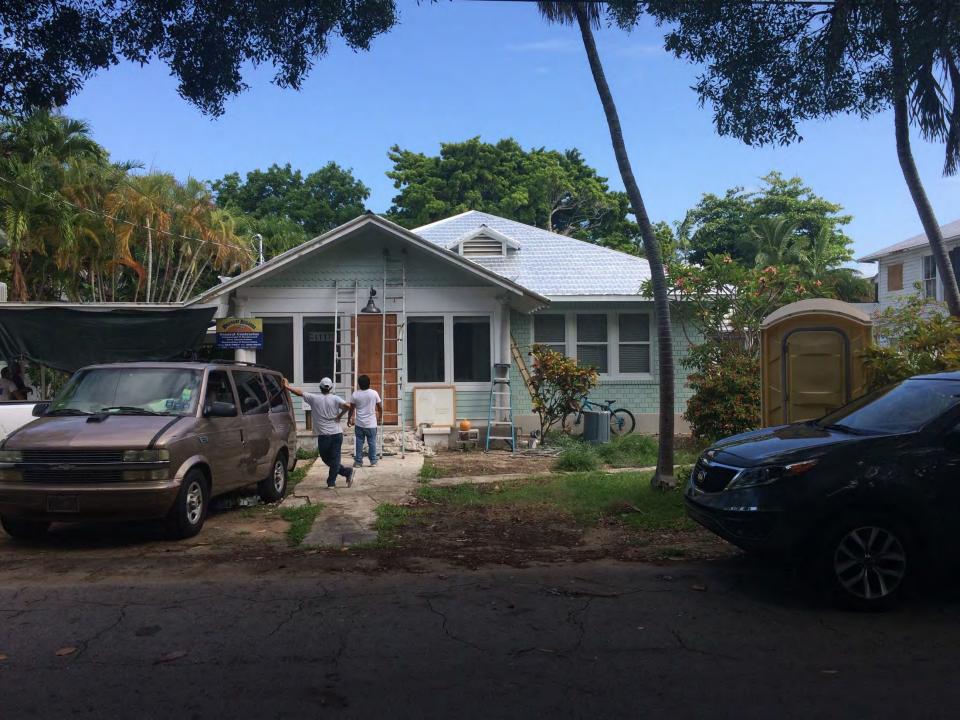

### **Description of Work:**

Demolition of rear wall. Demolition of rear porch, side porch roof and one-story west addition.

### **Site Facts:**

The two-story house at 1119 South is not listed as a contributing resource in the survey, but was recommended as contributing in the 2011 Survey that was not adopted by the City. Constructed in 1930, the building first appears on the 1948 Sanborn map as a simple two-story structure with an open two-story front porch. By 1962, the building had been altered, with the part of the second-floor porch enclosed and a two-story porch constructed on the east side of the structure. It appears that part of the house has been patched together, as it has many historic 2/2 windows, but they are of different sizes. The building has two units.

### **Staff Analysis**

This Certificate of Appropriateness proposes the demolition of the rear wall, side porch, and front porch enclosure, which all appear in the c.1965 historic photograph or Sanborn maps. Because the front porch enclosure and side porch were not appropriate to begin with, staff does not feel that they meet any of the criteria listed in Sec. 102-218, and therefore can be considered for demolition: