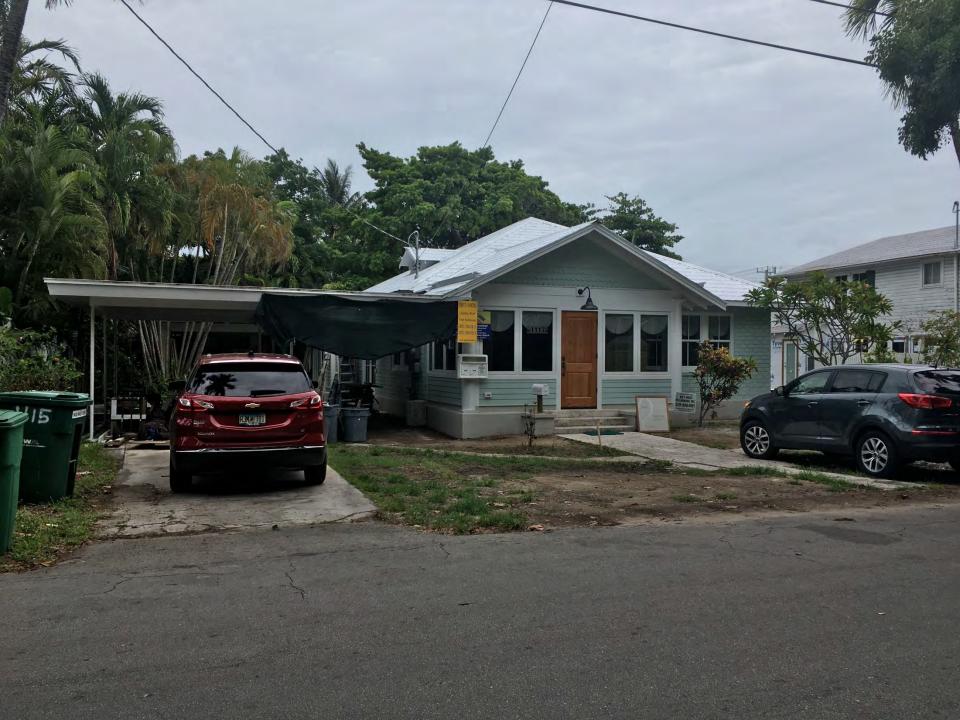

### **Description of Work:**

Demolition of rear wall. Demolition of rear porch, side porch roof and one-story west addition.

### **Site Facts:**

The two-story house at 1119 South is not listed as a contributing resource in the survey, but was recommended as contributing in the 2011 Survey that was not adopted by the City. Constructed in 1930, the building first appears on the 1948 Sanborn map as a simple two-story structure with an open two-story front porch. By 1962, the building had been altered, with the part of the second-floor porch enclosed and a two-story porch constructed on the east side of the structure. It appears that part of the house has been patched together, as it has many historic 2/2 windows, but they are of different sizes. The building has two units.

### **Staff Analysis**

This Certificate of Appropriateness proposes the demolition of the rear wall, side porch, and front porch enclosure, which all appear in the c.1965 historic photograph or Sanborn maps. Because the front porch enclosure and side porch were not appropriate to begin with, staff does not feel that they meet any of the criteria listed in Sec. 102-218, and therefore can be considered for demolition: