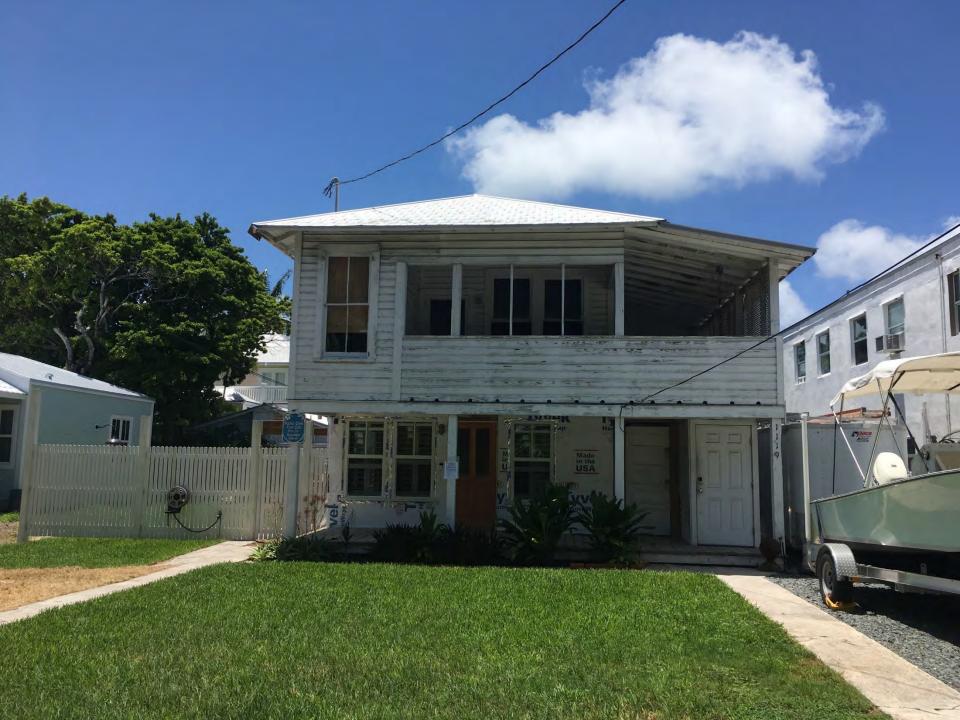

### **Description of Work:**

Demolition of rear wall. Demolition of rear porch, side porch roof and one-story west addition.

### **Site Facts:**

The two-story house at 1119 South is not listed as a contributing resource in the survey, but was recommended as contributing in the 2011 Survey that was not adopted by the City. Constructed in 1930, the building first appears on the 1948 Sanborn map as a simple two-story structure with an open two-story front porch. By 1962, the building had been altered, with the part of the second-floor porch enclosed and a two-story porch constructed on the east side of the structure. It appears that part of the house has been patched together, as it has many historic 2/2 windows, but they are of different sizes. The building has two units.

### **Staff Analysis**

This Certificate of Appropriateness proposes the demolition of the rear wall, side porch, and front porch enclosure, which all appear in the c.1965 historic photograph or Sanborn maps. Because the front porch enclosure and side porch were not appropriate to begin with, staff does not feel that they meet any of the criteria listed in Sec. 102-218, and therefore can be considered for demolition: