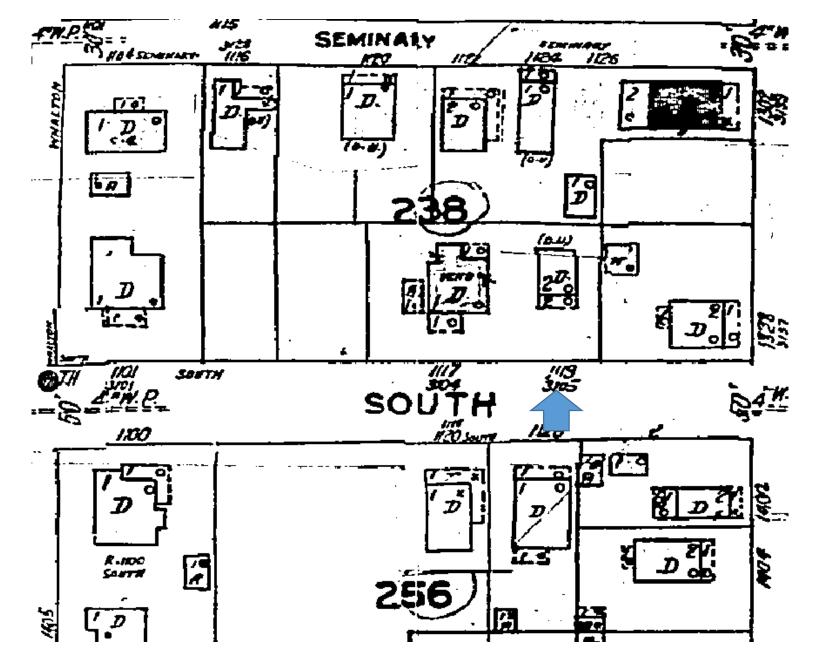

### **Description of Work:**

Demolition of rear wall. Demolition of rear porch, side porch roof and one-story west addition.

### **Site Facts:**

The two-story house at 1119 South is not listed as a contributing resource in the survey, but was recommended as contributing in the 2011 Survey that was not adopted by the City. Constructed in 1930, the building first appears on the 1948 Sanborn map as a simple two-story structure with an open two-story front porch. By 1962, the building had been altered, with the part of the second-floor porch enclosed and a two-story porch constructed on the east side of the structure. It appears that part of the house has been patched together, as it has many historic 2/2 windows, but they are of different sizes. The building has two units.

### **Staff Analysis**

This Certificate of Appropriateness proposes the demolition of the rear wall, side porch, and front porch enclosure, which all appear in the c.1965 historic photograph or Sanborn maps. Because the front porch enclosure and side porch were not appropriate to begin with, staff does not feel that they meet any of the criteria listed in Sec. 102-218, and therefore can be considered for demolition: