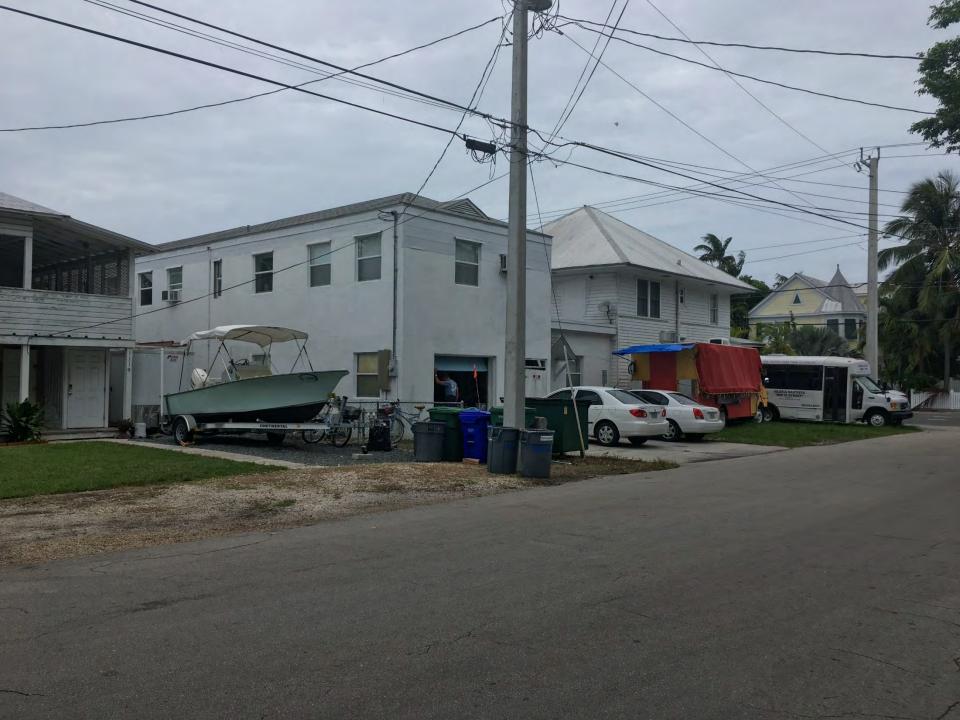

### **Site Facts:**

The two-story house at 1119 South is not listed as a contributing resource in the survey, but was recommended as contributing in the 2011 Survey that was not adopted by the City. Constructed in 1930, the building first appears on the 1948 Sanborn map as a simple two-story structure with an open two-story front porch. By 1962, the building had been altered, with the part of the second-floor porch enclosed and a two-story porch constructed on the east side of the structure. It appears that part of the house has been patched together, as it has many historic 2/2 windows, but they are of different sizes. The building has two units.

### **Staff Analysis**

This Certificate of Appropriateness proposes the demolition of the rear wall, side porch, and front porch enclosure, which all appear in the c.1965 historic photograph or Sanborn maps. Because the front porch enclosure and side porch were not appropriate to begin with, staff does not feel that they meet any of the criteria listed in Sec. 102-218, and therefore can be considered for demolition: