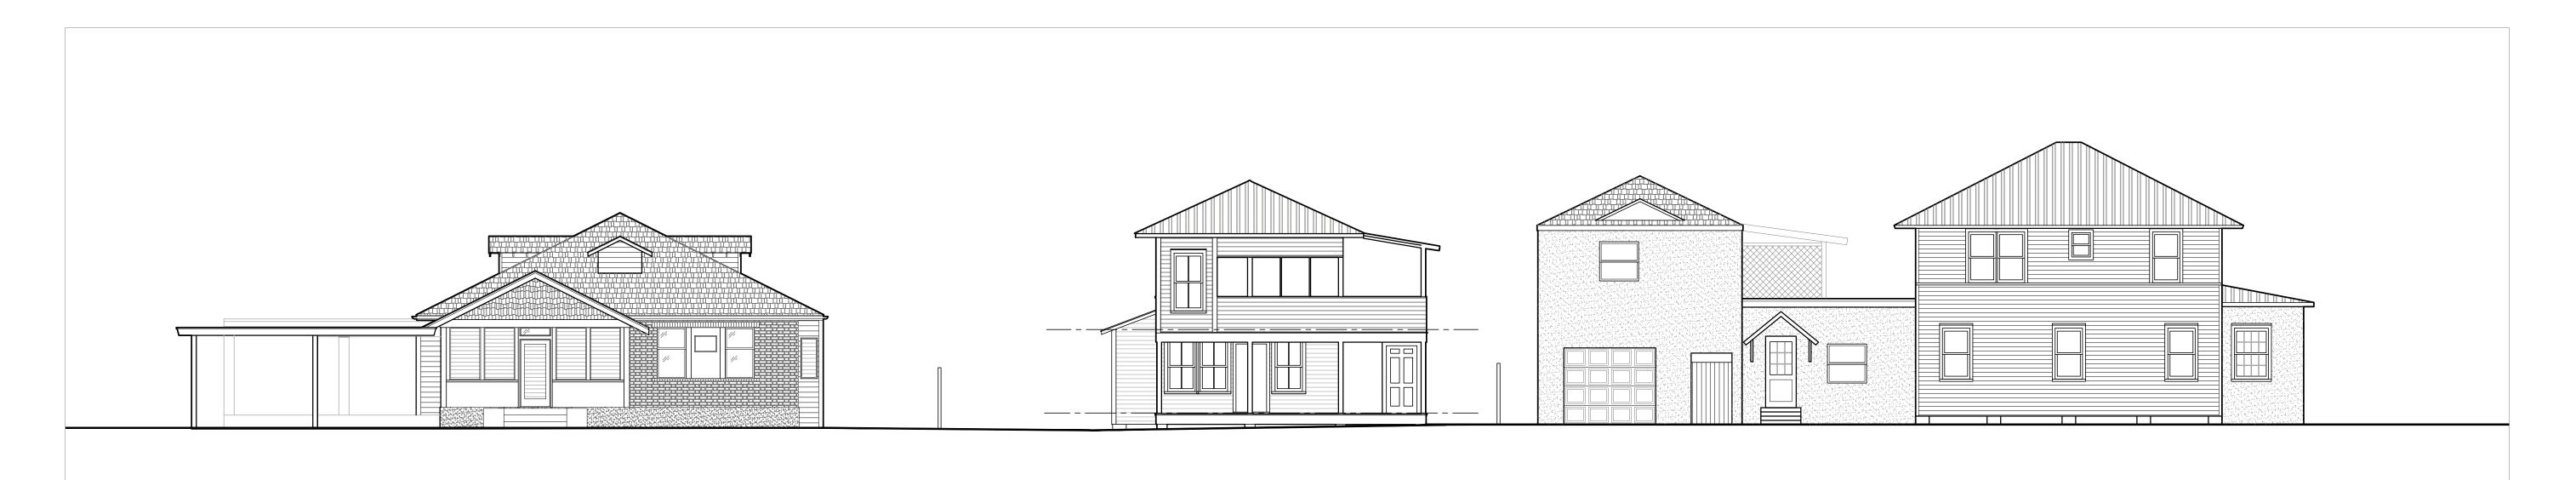

### **Site Facts:**

The two-story house at 1119 South is not listed as a contributing resource in the survey, but was recommended as contributing in the 2011 Survey that was not adopted by the City. Constructed in 1930, the building first appears on the 1948 Sanborn map as a simple two-story structure with an open two-story front porch. By 1962, the building had been altered, with the part of the second-floor porch enclosed and a two-story porch constructed on the east side of the structure. It appears that part of the house has been patched together, as it has many historic 2/2 windows, but they are of different sizes. The building has two units.

### **Staff Analysis**

This Certificate of Appropriateness proposes the demolition of the rear wall, side porch, and front porch enclosure, which all appear in the c.1965 historic photograph or Sanborn maps. Because the front porch enclosure and side porch were not appropriate to begin with, staff does not feel that they meet any of the criteria listed in Sec. 102-218, and therefore can be considered for demolition:

- (1) The additions do not embody distinctive characteristics and are not significant and distinguished entity. Staff feels that their components lack individual distinction.
- (2) The additions are not specifically associated with events that have made a significant contribution to local, state, or national history;
- (3) The additions have no significant character, interest, or value as part of the development, heritage, or cultural characteristics of the city, state or nation, and are not associated with the life of a person significant in the past;
- (4) The additions to be demolished are not the site of a historic event with a significant effect upon society;
- (5) The additions do not exemplify the cultural, political, economic, social, or historic heritage of the city;
- (6) The additions do not portray the environment in an era of history characterized by a distinctive architectural style;
- (7) The additions are not related to a square, park, or other distinctive area.
- (8) The additions do not have a unique location or singular physical characteristic which represents an established and familiar visual feature of its neighborhood or of the city, and do not exemplify the best remaining architectural type in a neighborhood; and
- (9) The wall has not yielded, and is not likely to yield, information important in history.