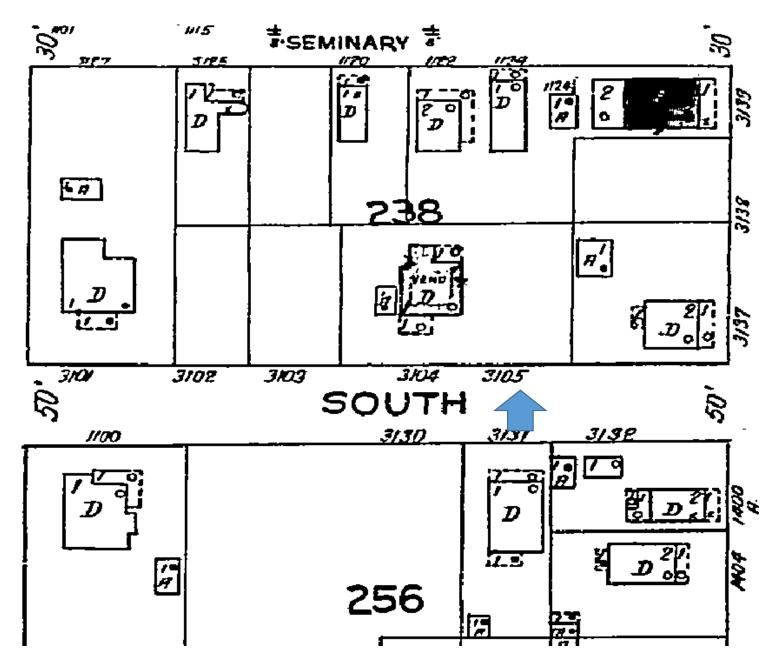

### **Description of Work:**

Demolition of rear wall. Demolition of rear porch, side porch roof and one-story west addition.

### **Site Facts:**

The two-story house at 1119 South is not listed as a contributing resource in the survey, but was recommended as contributing in the 2011 Survey that was not adopted by the City. Constructed in 1930, the building first appears on the 1948 Sanborn map as a simple two-story structure with an open two-story front porch. By 1962, the building had been altered, with the part of the second-floor porch enclosed and a two-story porch constructed on the east side of the structure. It appears that part of the house has been patched together, as it has many historic 2/2 windows, but they are of different sizes. The building has two units.

### **Staff Analysis**

This Certificate of Appropriateness proposes the demolition of the rear wall, side porch, and front porch enclosure, which all appear in the c.1965 historic photograph or Sanborn maps. Because the front porch enclosure and side porch were not appropriate to begin with, staff does not feel that they meet any of the criteria listed in Sec. 102-218, and therefore can be considered for demolition: