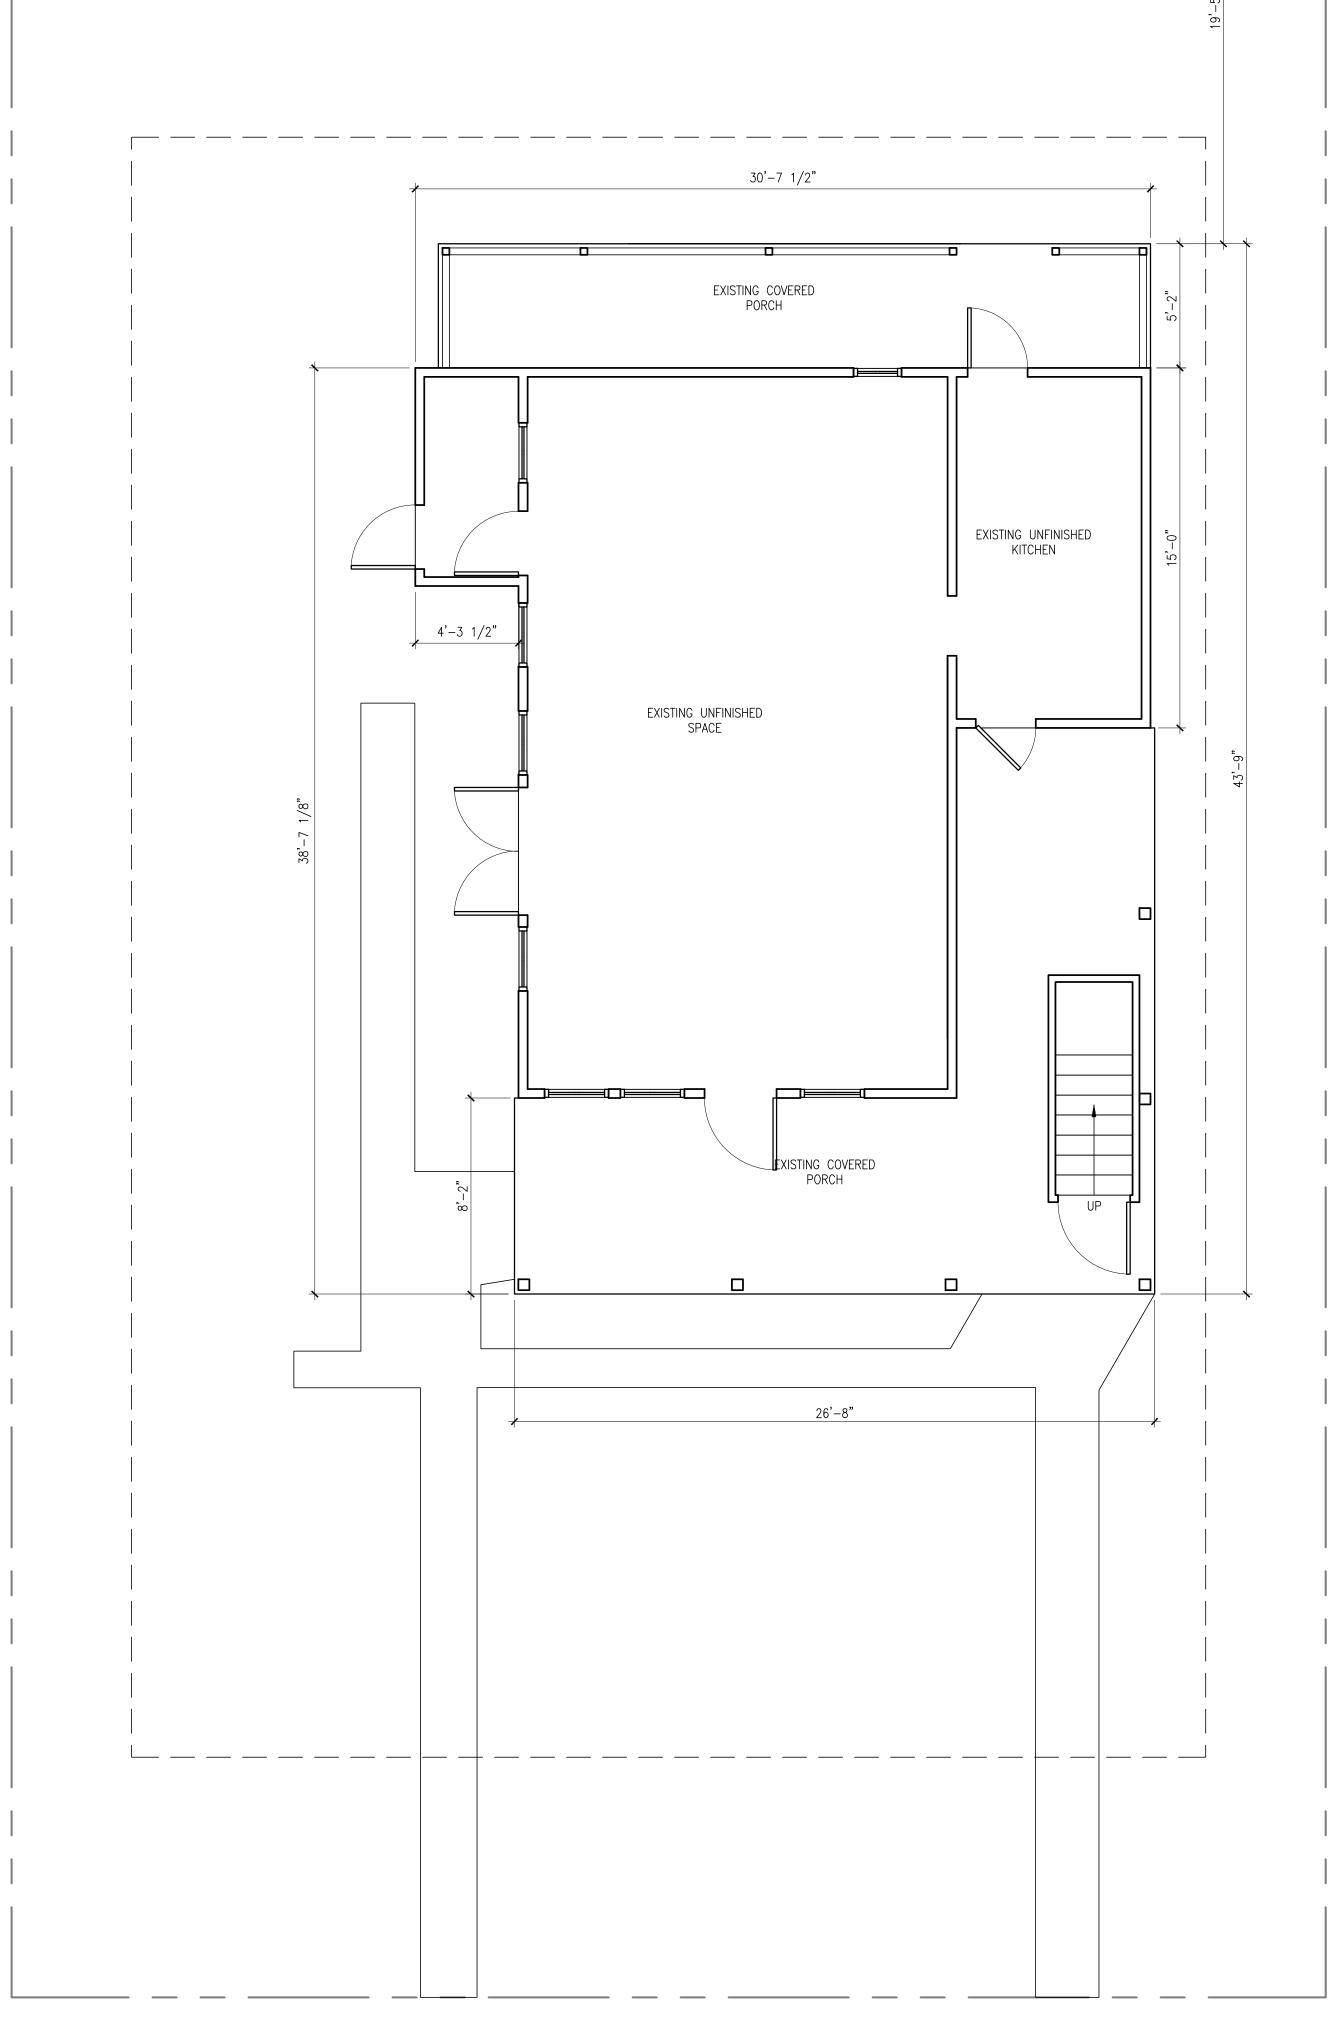

### **Description of Work:**

Demolition of rear wall. Demolition of rear porch, side porch roof and one-story west addition.

### **Staff Analysis**

This Certificate of Appropriateness proposes the demolition of the rear wall, side porch, and front porch enclosure, which all appear in the c.1965 historic photograph or Sanborn maps. Because the front porch enclosure and side porch were not appropriate to begin with, staff does not feel that they meet any of the criteria listed in Sec. 102-218, and therefore can be considered for demolition: