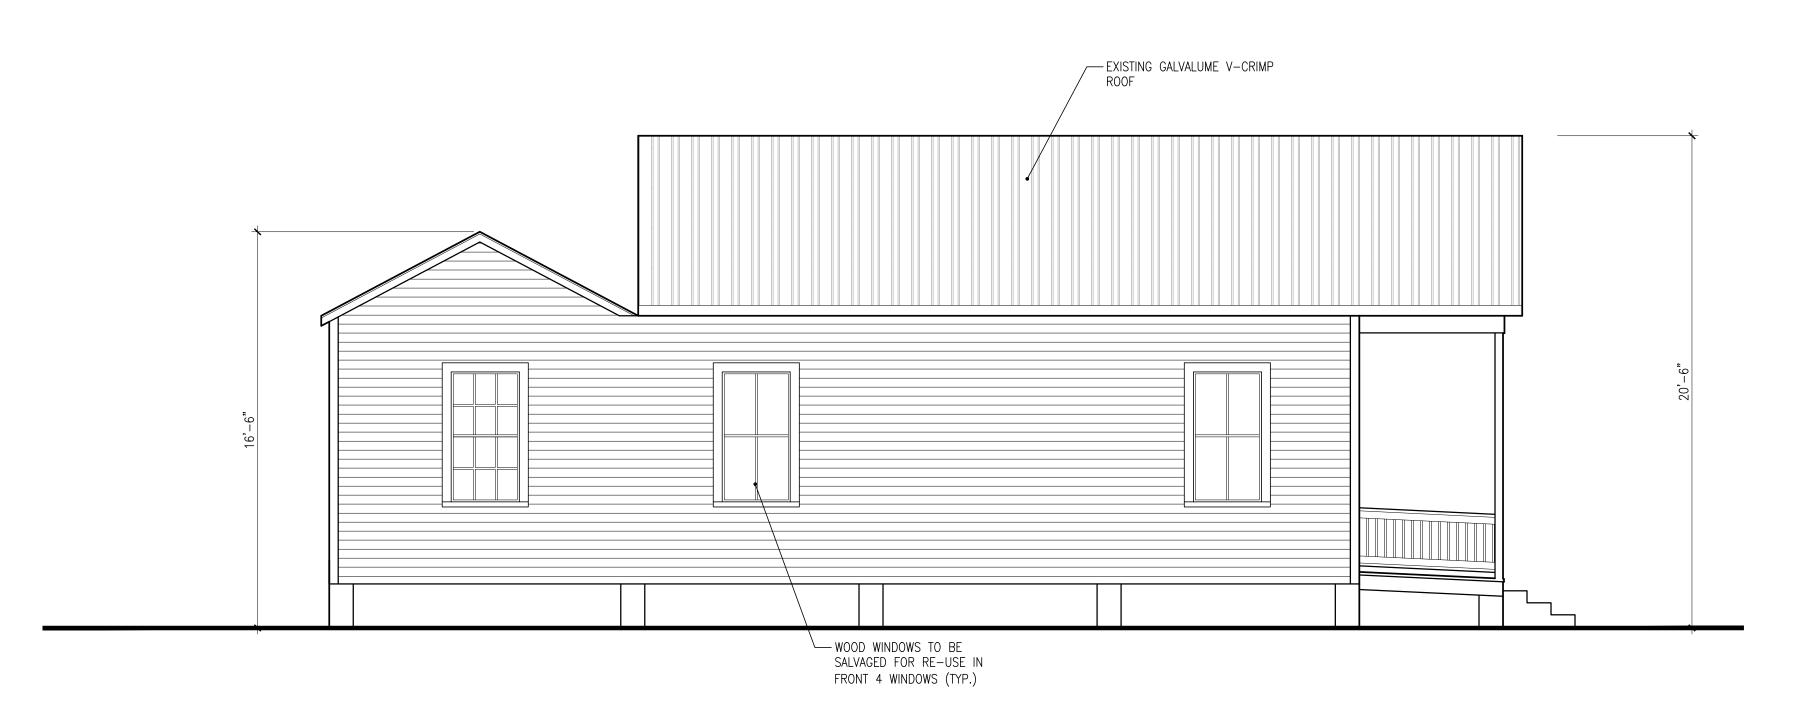

## **Site Facts:**

The one-story house at 715 Chapman Lane is listed as a contributing resource in the survey, and was constructed in 1928 according to the survey, but appears in the 1912 Sanborn map. The building is a frame vernacular structure with a front gable roof. The rear has a sawtooth roof section that appears to be original, as the structure's length never changes on the Sanborn maps. From a site visit, it is obvious that the sawtooth section is very old. It also visible in the historic photograph from c.1965. The house has a mish-mash of windows, but all appear to be very old with the thin muntins and wavy glass.

## **Staff Analysis**

This Certificate of Appropriateness proposes the partial demolition of the rear wall of a contributing building in order to install sliding doors. Because the demolition request is for a very

small portion of the rear wall, staff does not feel that it meets any of the criteria listed in Sec. 102-218, and therefore can be considered for demolition:

- (1) The wall does not embody distinctive characteristics and are not significant and distinguished entity. Staff feels that their components lack individual distinction.
- (2) The wall is not specifically associated with events that have made a significant contribution to local, state, or national history;
- (3) The wall has no significant character, interest, or value as part of the development, heritage, or cultural characteristics of the city, state or nation, and are not associated with the life of a person significant in the past;
- (4) The wall to be demolished is not the site of a historic event with a significant effect upon society;
- (5) The wall does not exemplify the cultural, political, economic, social, or historic heritage of the city;
- (6) The wall does not portray the environment in an era of history characterized by a distinctive architectural style;
- (7) The wall is not related to a square, park, or other distinctive area.
- (8) The wall does not have a unique location or singular physical characteristic which represents an established and familiar visual feature of its neighborhood or of the city, and does not exemplify the best remaining architectural type in a neighborhood; and
- (9) The wall has not yielded, and are not likely to yield, information important in history.