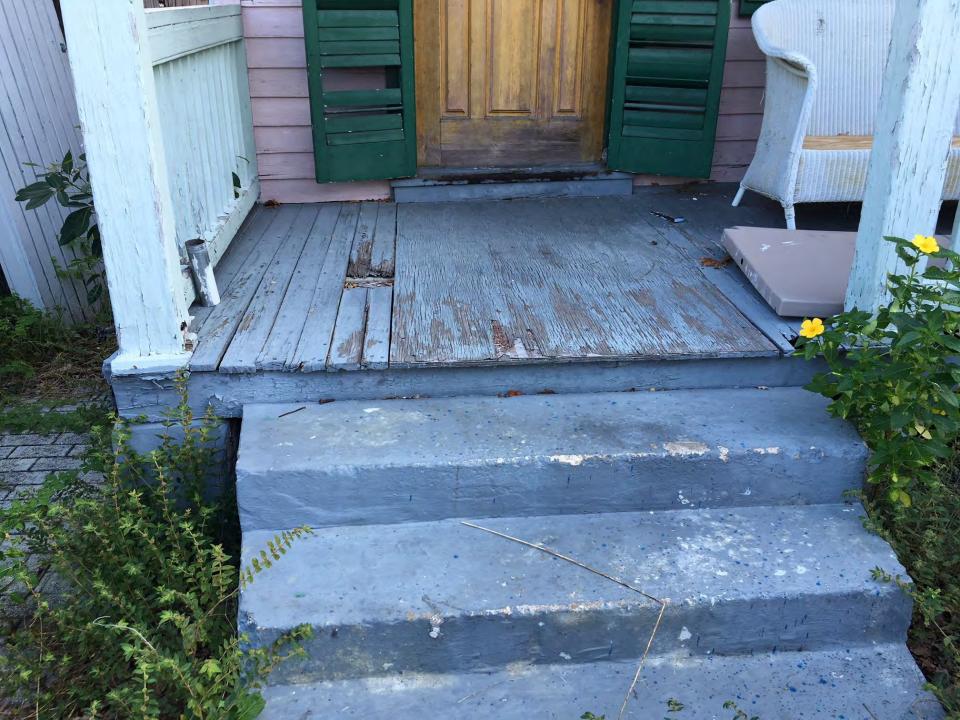

## **Description of Work:**

Partial demolition of rear wall.

## **Staff Analysis**

This Certificate of Appropriateness proposes the partial demolition of the rear wall of a contributing building in order to install sliding doors. Because the demolition request is for a very

small portion of the rear wall, staff does not feel that it meets any of the criteria listed in Sec. 102-218, and therefore can be considered for demolition:

- (1) The wall does not embody distinctive characteristics and are not significant and distinguished entity. Staff feels that their components lack individual distinction.
- (2) The wall is not specifically associated with events that have made a significant contribution to local, state, or national history;
- (3) The wall has no significant character, interest, or value as part of the development, heritage, or cultural characteristics of the city, state or nation, and are not associated with the life of a person significant in the past;
- (4) The wall to be demolished is not the site of a historic event with a significant effect upon society;
- (5) The wall does not exemplify the cultural, political, economic, social, or historic heritage of the city;
- (6) The wall does not portray the environment in an era of history characterized by a distinctive architectural style;
- (7) The wall is not related to a square, park, or other distinctive area.
- (8) The wall does not have a unique location or singular physical characteristic which represents an established and familiar visual feature of its neighborhood or of the city, and does not exemplify the best remaining architectural type in a neighborhood; and
- (9) The wall has not yielded, and are not likely to yield, information important in history.