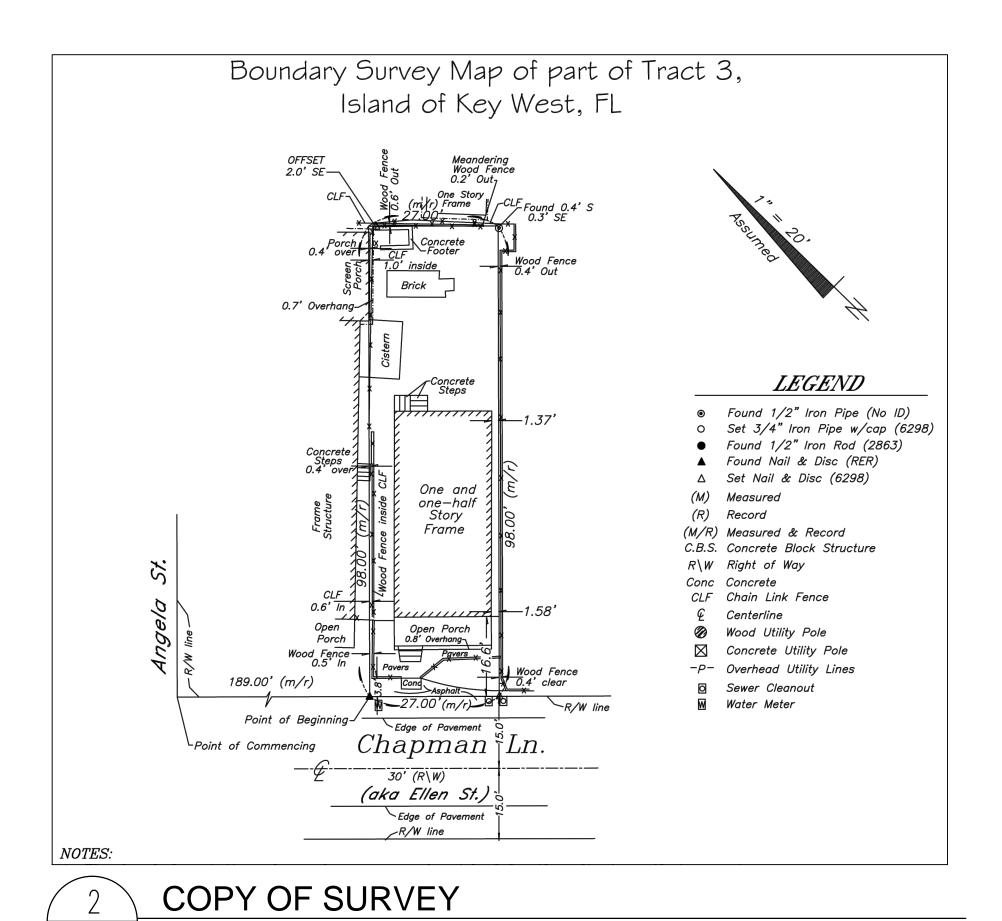

## **Site Facts:**

The one-story house at 715 Chapman Lane is listed as a contributing resource in the survey, and was constructed in 1928 according to the survey, but appears in the 1912 Sanborn map. The building is a frame vernacular structure with a front gable roof. The rear has a sawtooth roof section that appears to be original, as the structure's length never changes on the Sanborn maps. From a site visit, it is obvious that the sawtooth section is very old. It also visible in the historic photograph from c.1965. The house has a mish-mash of windows, but all appear to be very old with the thin muntins and wavy glass.

| LEST                                     |                                                                                                                      | YESNO%                                                           |
|------------------------------------------|----------------------------------------------------------------------------------------------------------------------|------------------------------------------------------------------|
| ADDRESS OF PROPOSED PROJECT:             | 715 Chapman Lane                                                                                                     | # OF UNITS 1                                                     |
| RE#OR ALTERNATE KEY:                     | Parcel ID: 00013540-000000                                                                                           |                                                                  |
| NAME ON DEED:                            | Jonathan Ring                                                                                                        | PHONE NUMBER 512-380-1062                                        |
| OWNER'S MAILING ADDRESS:                 | 715 Chapman Lane                                                                                                     | EMAIL ring.jonathan@gmail.com                                    |
|                                          | Key West, FL 33040                                                                                                   | PHONE NUMBER MAY 3 0 2017                                        |
| CONTRACTOR COMPANY NAME:                 |                                                                                                                      | PHONE NUMBER                                                     |
| CONTRACTOR'S CONTACT PERSON:             |                                                                                                                      | EMAIL                                                            |
| ARCHITECT / ENGINEER'S NAME:             | William Shepler Architect                                                                                            | PHONE NUMBER 305- 890-6191                                       |
| ARCHITECT / ENGINEER'S ADDRESS:          | 201 Front Street , Suite 203, Key West                                                                               | will@wshepler.com                                                |
|                                          | FL 33040                                                                                                             |                                                                  |
| HARC: PROJECT LOCATED IN HISTORI         | C DISTRICT OR IS CONTRIBUTING: X_YESNO (SI                                                                           | EE PART C FOR HARC APPLICATION.)                                 |
| CONTRACT PRICE FOR PROJECT OR E          | STIMATED TOTAL FOR MAT'L., LABOR & PROFIT:                                                                           |                                                                  |
|                                          | LY MAKES A FALSE STATEMENT IN WRITING AND WITH THE INTENT<br>SHALL BE GUILTY OF A MISDEMEANOR OF THE SECOND DEGREE I |                                                                  |
|                                          | OCCUPANCY ADDITION SIGNAGE                                                                                           | WITHIN FLOOD ZONE                                                |
| DETAILED PROJECT DESCRIPTION INCI        | LUDING QUANTITIES, SQUARE FOOTAGE ETC., Reno                                                                         |                                                                  |
|                                          | new to match existing envelope, new conc. w                                                                          |                                                                  |
|                                          | ear , wood siding replacement , and all oth                                                                          |                                                                  |
| BUT ODTAINED ALL NEGEROARY APPROVAGE     |                                                                                                                      |                                                                  |
| OWNER PRINT NAME:                        | OM ASSOCIATIONS, GOV'T AGENCIES AND OTHER PARTIES AS APP<br>QUALIFIER PRINT NAME:                                    | PLICABLE TO COMPLETE THE DESCRIBED PROJECT:                      |
| OWNER SIGNATURE:                         | QUALIFIER SIGNATURE:                                                                                                 |                                                                  |
| Notary Signature as to owner:            | Notary Signature as to qualifier:                                                                                    |                                                                  |
| STATE OF FLORIDA; COUNTY OF MONROE, SWOF |                                                                                                                      | OF MONROE, SWORN TO AND SCRIBED BEFORE ME                        |
|                                          |                                                                                                                      |                                                                  |
|                                          |                                                                                                                      | Oper: KEYWYXC Type: Bp Drawer: 1                                 |
| Personally known or produced             | as identification. Personally known or produced                                                                      | Date: 5/30/17 50 Receipt ins.<br>2017 300019 Pras dentification. |
|                                          |                                                                                                                      | 0.100.00                                                         |