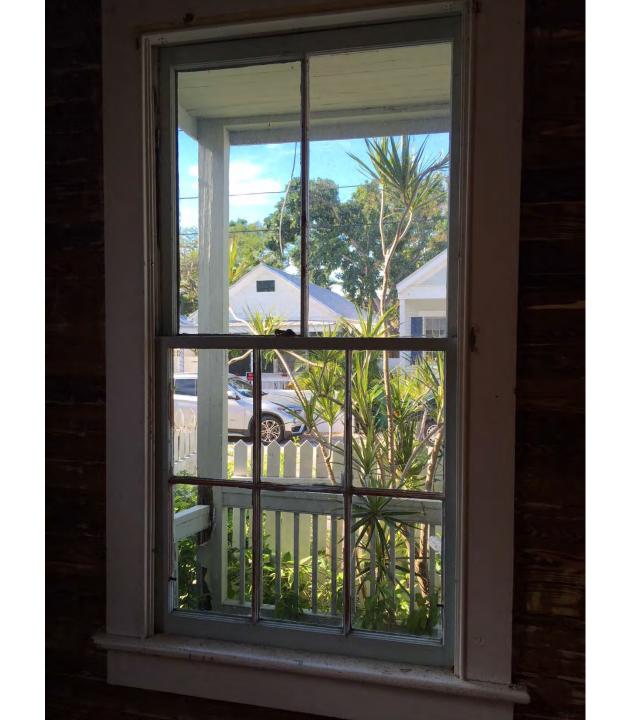

## **Site Facts:**

The one-story house at 715 Chapman Lane is listed as a contributing resource in the survey, and was constructed in 1928 according to the survey, but appears in the 1912 Sanborn map. The building is a frame vernacular structure with a front gable roof. The rear has a sawtooth roof section that appears to be original, as the structure's length never changes on the Sanborn maps. From a site visit, it is obvious that the sawtooth section is very old. It also visible in the historic photograph from c.1965. The house has a mish-mash of windows, but all appear to be very old with the thin muntins and wavy glass.