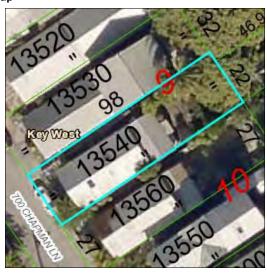

| LEST                                     |                                                                                                                      | YESNO%                                                           |
|------------------------------------------|----------------------------------------------------------------------------------------------------------------------|------------------------------------------------------------------|
| ADDRESS OF PROPOSED PROJECT:             | 715 Chapman Lane                                                                                                     | # OF UNITS 1                                                     |
| RE#OR ALTERNATE KEY:                     | Parcel ID: 00013540-000000                                                                                           |                                                                  |
| NAME ON DEED:                            | Jonathan Ring                                                                                                        | PHONE NUMBER 512-380-1062                                        |
| OWNER'S MAILING ADDRESS:                 | 715 Chapman Lane                                                                                                     | EMAIL ring.jonathan@gmail.com                                    |
|                                          | Key West, FL 33040                                                                                                   | PHONE NUMBER MAY 3 0 2017                                        |
| CONTRACTOR COMPANY NAME:                 |                                                                                                                      | PHONE NUMBER                                                     |
| CONTRACTOR'S CONTACT PERSON:             |                                                                                                                      | EMAIL                                                            |
| ARCHITECT / ENGINEER'S NAME:             | William Shepler Architect                                                                                            | PHONE NUMBER 305- 890-6191                                       |
| ARCHITECT / ENGINEER'S ADDRESS:          | 201 Front Street , Suite 203, Key West                                                                               | will@wshepler.com                                                |
|                                          | FL 33040                                                                                                             |                                                                  |
| HARC: PROJECT LOCATED IN HISTORI         | C DISTRICT OR IS CONTRIBUTING: X_YESNO (SI                                                                           | EE PART C FOR HARC APPLICATION.)                                 |
| CONTRACT PRICE FOR PROJECT OR E          | STIMATED TOTAL FOR MAT'L., LABOR & PROFIT:                                                                           |                                                                  |
|                                          | LY MAKES A FALSE STATEMENT IN WRITING AND WITH THE INTENT<br>SHALL BE GUILTY OF A MISDEMEANOR OF THE SECOND DEGREE I |                                                                  |
|                                          | OCCUPANCY ADDITION SIGNAGE                                                                                           | WITHIN FLOOD ZONE                                                |
| DETAILED PROJECT DESCRIPTION INCI        | LUDING QUANTITIES, SQUARE FOOTAGE ETC., Reno                                                                         |                                                                  |
|                                          | new to match existing envelope, new conc. w                                                                          |                                                                  |
|                                          | ear , wood siding replacement , and all oth                                                                          |                                                                  |
| BUT ODTAINED ALL NEGEROARY APPROVAGE     |                                                                                                                      |                                                                  |
| OWNER PRINT NAME:                        | OM ASSOCIATIONS, GOV'T AGENCIES AND OTHER PARTIES AS APP<br>QUALIFIER PRINT NAME:                                    | PLICABLE TO COMPLETE THE DESCRIBED PROJECT:                      |
| OWNER SIGNATURE:                         | QUALIFIER SIGNATURE:                                                                                                 |                                                                  |
| Notary Signature as to owner:            | Notary Signature as to qualifier:                                                                                    |                                                                  |
| STATE OF FLORIDA; COUNTY OF MONROE, SWOF |                                                                                                                      | OF MONROE, SWORN TO AND SCRIBED BEFORE ME                        |
|                                          |                                                                                                                      |                                                                  |
|                                          |                                                                                                                      | Oper: KEYWYXC Type: Bp Drawer: 1                                 |
| Personally known or produced             | as identification. Personally known or produced                                                                      | Date: 5/30/17 50 Receipt ins.<br>2017 300019 Pras dentification. |
|                                          |                                                                                                                      | 0.100.00                                                         |