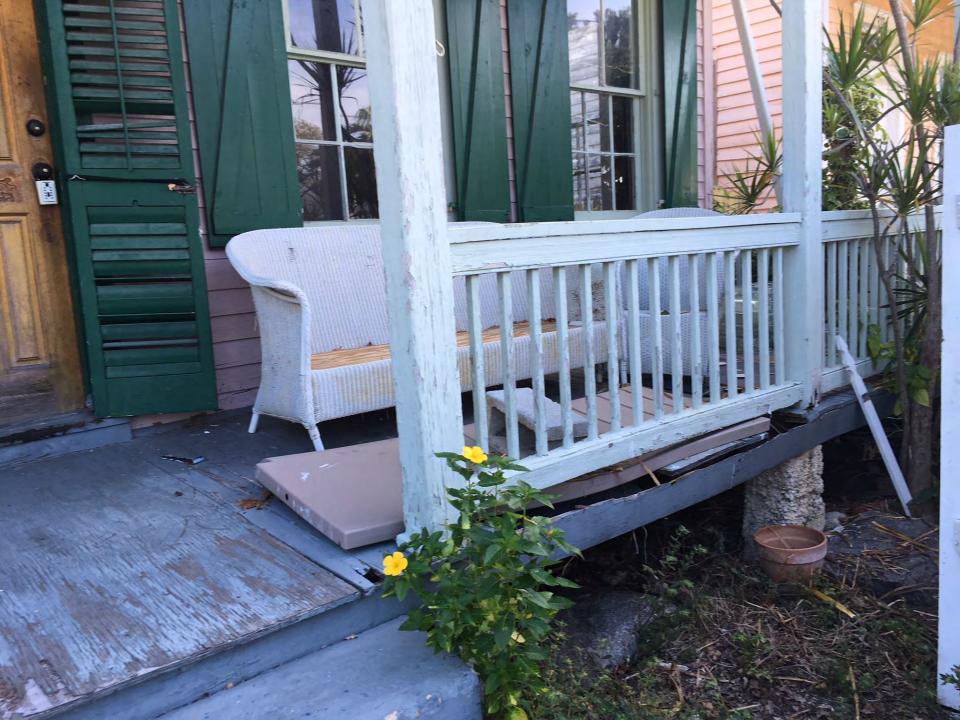

## **Description of Work:**

Partial demolition of rear wall.

## **Staff Analysis**

This Certificate of Appropriateness proposes the partial demolition of the rear wall of a contributing building in order to install sliding doors. Because the demolition request is for a very

small portion of the rear wall, staff does not feel that it meets any of the criteria listed in Sec. 102-218, and therefore can be considered for demolition:

- (1) The wall does not embody distinctive characteristics and are not significant and distinguished entity. Staff feels that their components lack individual distinction.
- (2) The wall is not specifically associated with events that have made a significant contribution to local, state, or national history;
- (3) The wall has no significant character, interest, or value as part of the development, heritage, or cultural characteristics of the city, state or nation, and are not associated with the life of a person significant in the past;
- (4) The wall to be demolished is not the site of a historic event with a significant effect upon society;
- (5) The wall does not exemplify the cultural, political, economic, social, or historic heritage of the city;
- (6) The wall does not portray the environment in an era of history characterized by a distinctive architectural style;
- (7) The wall is not related to a square, park, or other distinctive area.
- (8) The wall does not have a unique location or singular physical characteristic which represents an established and familiar visual feature of its neighborhood or of the city, and does not exemplify the best remaining architectural type in a neighborhood; and
- (9) The wall has not yielded, and are not likely to yield, information important in history.