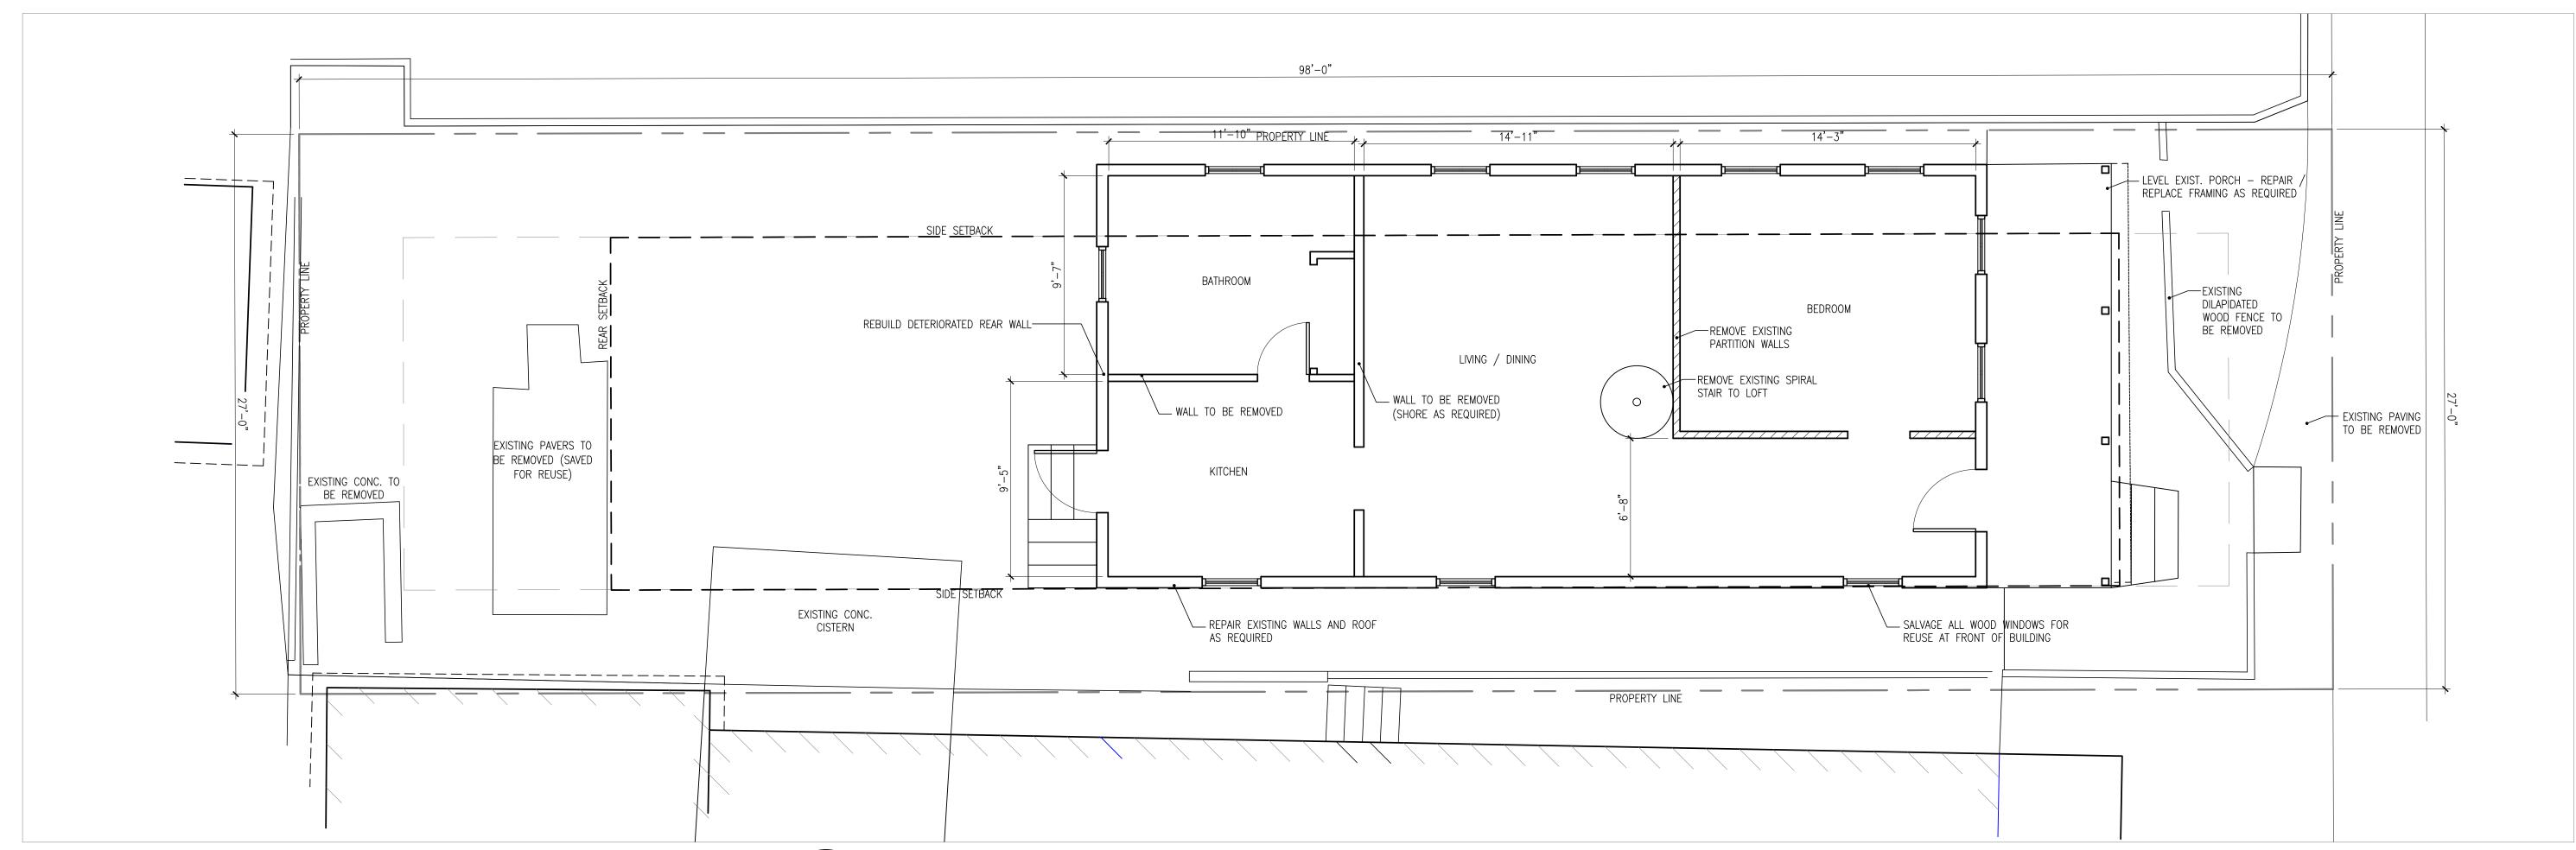

## **Description of Work:**

Partial demolition of rear wall.

## **Staff Analysis**

This Certificate of Appropriateness proposes the partial demolition of the rear wall of a contributing building in order to install sliding doors. Because the demolition request is for a very

small portion of the rear wall, staff does not feel that it meets any of the criteria listed in Sec. 102-218, and therefore can be considered for demolition:

- (1) The wall does not embody distinctive characteristics and are not significant and distinguished entity. Staff feels that their components lack individual distinction.
- (2) The wall is not specifically associated with events that have made a significant contribution to local, state, or national history;
- (3) The wall has no significant character, interest, or value as part of the development, heritage, or cultural characteristics of the city, state or nation, and are not associated with the life of a person significant in the past;
- (4) The wall to be demolished is not the site of a historic event with a significant effect upon society;
- (5) The wall does not exemplify the cultural, political, economic, social, or historic heritage of the city;
- (6) The wall does not portray the environment in an era of history characterized by a distinctive architectural style;
- (7) The wall is not related to a square, park, or other distinctive area.
- (8) The wall does not have a unique location or singular physical characteristic which represents an established and familiar visual feature of its neighborhood or of the city, and does not exemplify the best remaining architectural type in a neighborhood; and
- (9) The wall has not yielded, and are not likely to yield, information important in history.

Since the wall is historic, two readings are required for demolition.