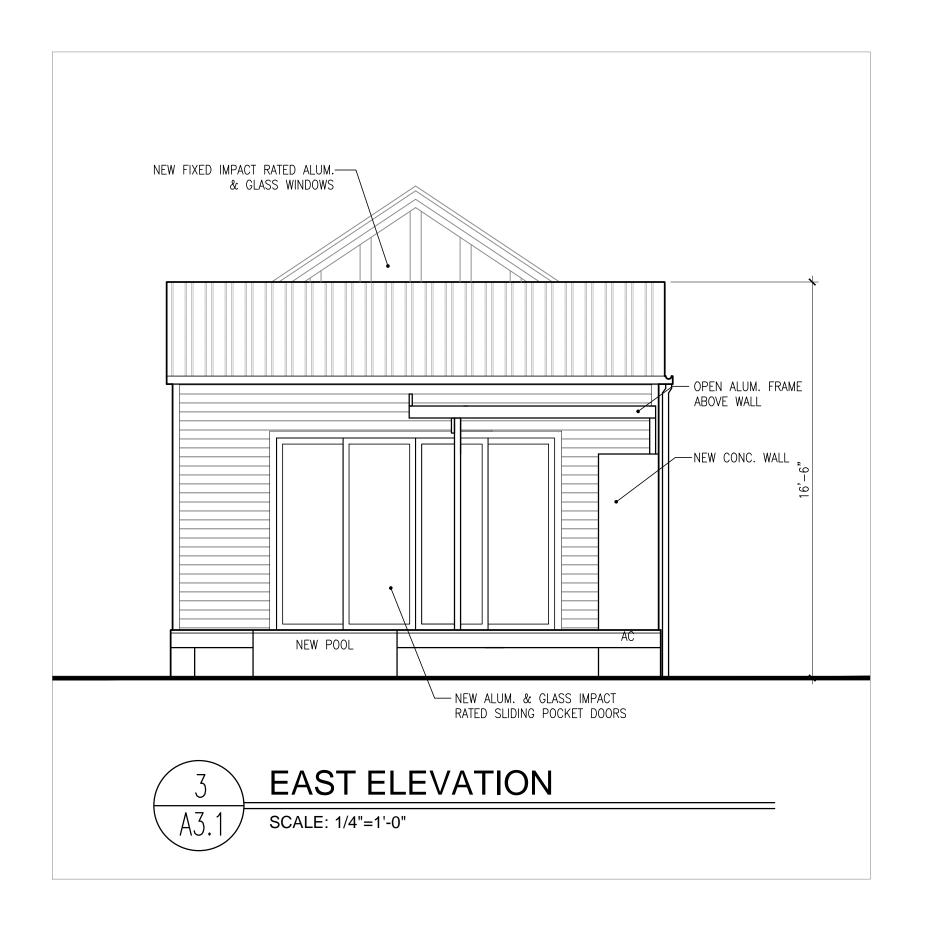

## **Description of Work:**

Partial demolition of rear wall.

## **Staff Analysis**

This Certificate of Appropriateness proposes the partial demolition of the rear wall of a contributing building in order to install sliding doors. Because the demolition request is for a very

small portion of the rear wall, staff does not feel that it meets any of the criteria listed in Sec. 102-218, and therefore can be considered for demolition:

- (1) The wall does not embody distinctive characteristics and are not significant and distinguished entity. Staff feels that their components lack individual distinction.
- (2) The wall is not specifically associated with events that have made a significant contribution to local, state, or national history;
- (3) The wall has no significant character, interest, or value as part of the development, heritage, or cultural characteristics of the city, state or nation, and are not associated with the life of a person significant in the past;
- (4) The wall to be demolished is not the site of a historic event with a significant effect upon society;
- (5) The wall does not exemplify the cultural, political, economic, social, or historic heritage of the city;
- (6) The wall does not portray the environment in an era of history characterized by a distinctive architectural style;
- (7) The wall is not related to a square, park, or other distinctive area.
- (8) The wall does not have a unique location or singular physical characteristic which represents an established and familiar visual feature of its neighborhood or of the city, and does not exemplify the best remaining architectural type in a neighborhood; and
- (9) The wall has not yielded, and are not likely to yield, information important in history.

Since the wall is historic, two readings are required for demolition.