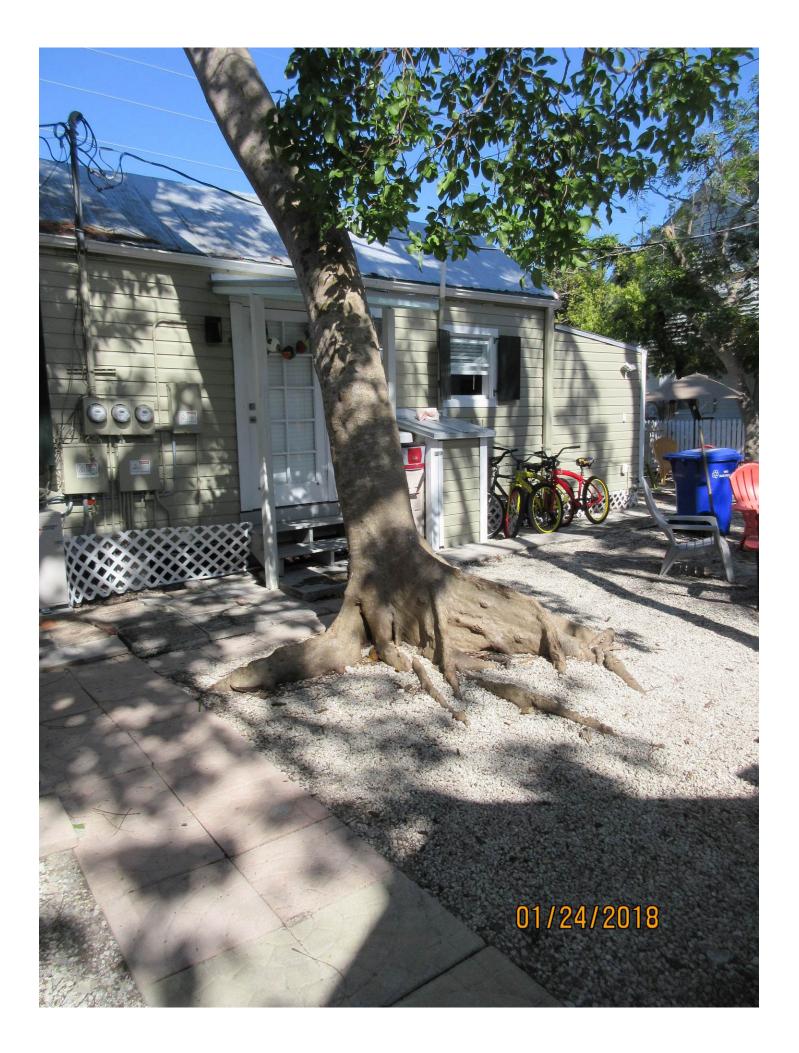

Tree Species: Royal Poinciana (Delonix regia)

01/24/2018

Diameter: 19.1"

Location: 60% (growth close to another large canopy tree, canopy above house electrical feeder line)

Species: 100% (on protected tree list)

Condition: 60% (fair, heavy growth lean due to adjacent large canopy tree, buttress root system)

Total Average Value = 73%

Value x Diameter = 13.9 replacement caliper inches

Photo taken 1-24-18

Photo taken 8-24-15

There does not seem to be a lot of change from 2015 to 2018 with the tree.

In 2015, the Royal Poinciana tree in the fore front of the photos was approved for removal and in 2017 the Spanish lime tree canopy was reduced by the removal of a small tree growing from the roots.