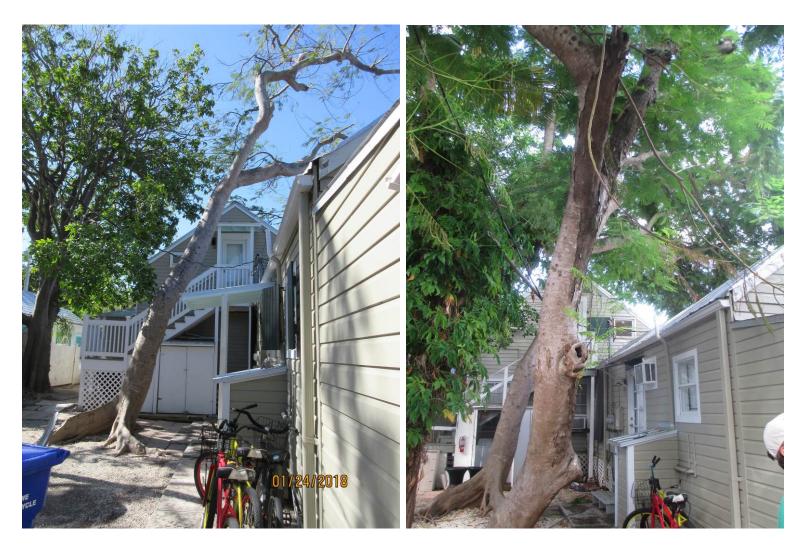

Tree Species: Royal Poinciana (Delonix regia)

01/24/2018

Diameter: 19.1"

Location: 60% (growth close to another large canopy tree, canopy above house electrical feeder line)

Species: 100% (on protected tree list)

Condition: 60% (fair, heavy growth lean due to adjacent large canopy tree, buttress root system)

Total Average Value = 73%

Value x Diameter = 13.9 replacement caliper inches

Photo taken 1-24-18

Photo taken 8-24-15

There does not seem to be a lot of change from 2015 to 2018 with the tree.

In 2015, the Royal Poinciana tree in the fore front of the photos was approved for removal and in 2017 the Spanish lime tree canopy was reduced by the removal of a small tree growing from the roots.