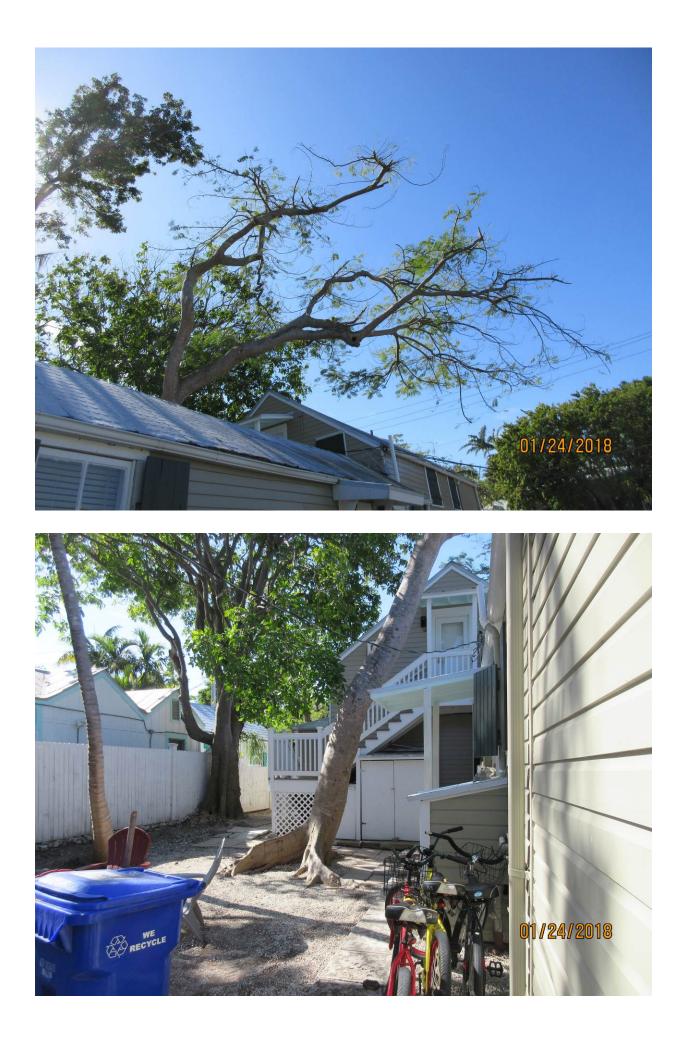

Tree Species: Royal Poinciana (Delonix regia)

01/24/2018

Diameter: 19.1"

Location: 60% (growth close to another large canopy tree, canopy above house electrical feeder line)

Species: 100% (on protected tree list)

Condition: 60% (fair, heavy growth lean due to adjacent large canopy tree, buttress root system)

Total Average Value = 73%

Value x Diameter = 13.9 replacement caliper inches

Photo taken 1-24-18

Photo taken 8-24-15

There does not seem to be a lot of change from 2015 to 2018 with the tree.

In 2015, the Royal Poinciana tree in the fore front of the photos was approved for removal and in 2017 the Spanish lime tree canopy was reduced by the removal of a small tree growing from the roots.