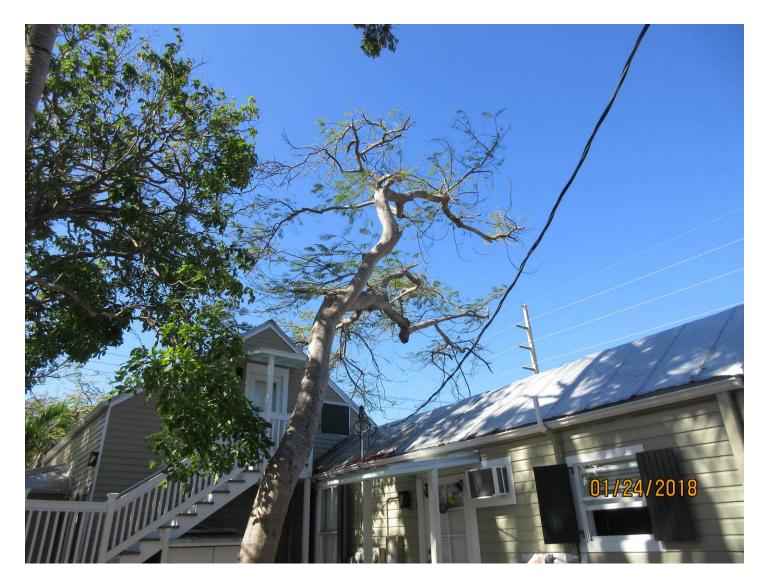

Tree Species: Royal Poinciana (Delonix regia)

01/24/2018

Diameter: 19.1"

Location: 60% (growth close to another large canopy tree, canopy above house electrical feeder line)

Species: 100% (on protected tree list)

Condition: 60% (fair, heavy growth lean due to adjacent large canopy tree, buttress root system)

Total Average Value = 73%

Value x Diameter = 13.9 replacement caliper inches

Photo taken 1-24-18

Photo taken 8-24-15

There does not seem to be a lot of change from 2015 to 2018 with the tree.

In 2015, the Royal Poinciana tree in the fore front of the photos was approved for removal and in 2017 the Spanish lime tree canopy was reduced by the removal of a small tree growing from the roots.