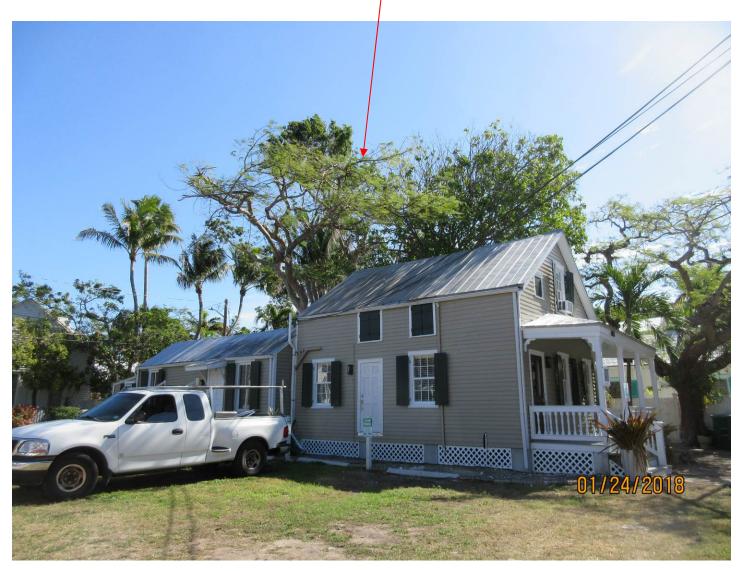

### RE: 603 Elizabeth Street (permit application # T18-8830)

FROM: Karen DeMaria, City of Key West Urban Forestry Manager

An application was received requesting the removal of **(1) Royal Poinciana tree**. A site inspection was done on January 24, 2018 and documented the following:

Tree Species: Royal Poinciana (Delonix regia)

01/24/2018

Diameter: 19.1"

Location: 60% (growth close to another large canopy tree, canopy above house electrical feeder line)

Species: 100% (on protected tree list)

Condition: 60% (fair, heavy growth lean due to adjacent large canopy tree, buttress root system)

Total Average Value = 73%

Value x Diameter = 13.9 replacement caliper inches

Photo taken 1-24-18

Photo taken 8-24-15

There does not seem to be a lot of change from 2015 to 2018 with the tree.

In 2015, the Royal Poinciana tree in the fore front of the photos was approved for removal and in 2017 the Spanish lime tree canopy was reduced by the removal of a small tree growing from the roots.