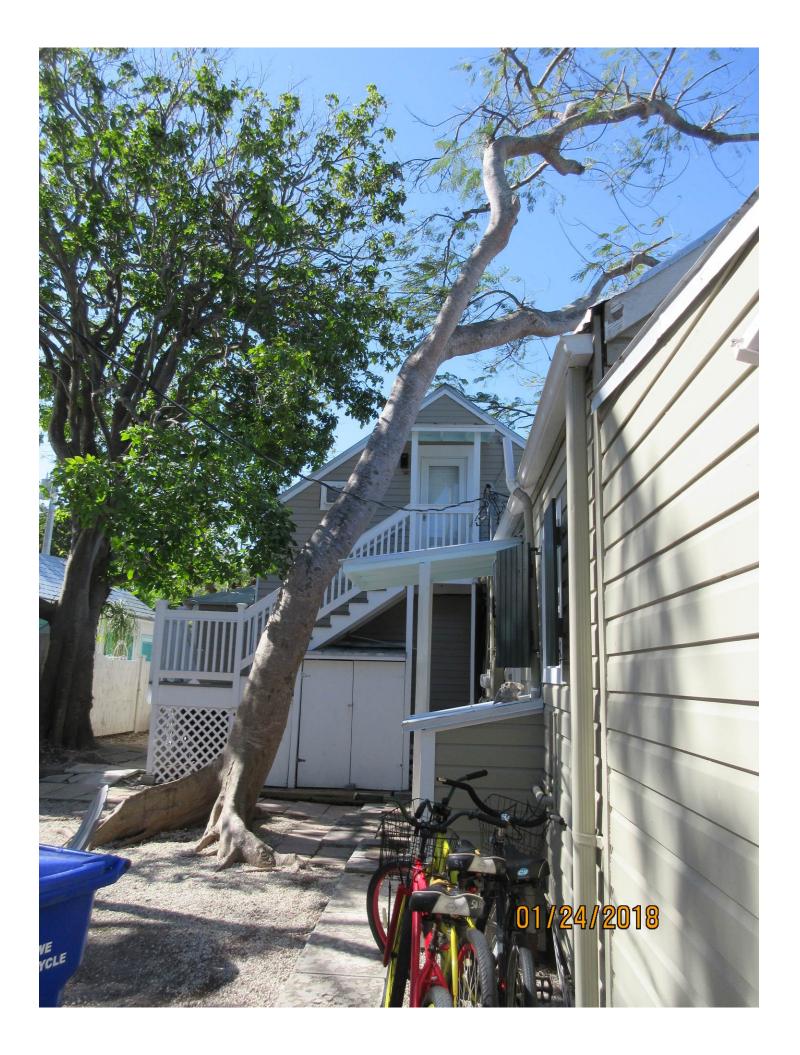

Tree Species: Royal Poinciana (Delonix regia)

01/24/2018

Diameter: 19.1"

Location: 60% (growth close to another large canopy tree, canopy above house electrical feeder line)

Species: 100% (on protected tree list)

Condition: 60% (fair, heavy growth lean due to adjacent large canopy tree, buttress root system)

Total Average Value = 73%

Value x Diameter = 13.9 replacement caliper inches

Photo taken 1-24-18

Photo taken 8-24-15

There does not seem to be a lot of change from 2015 to 2018 with the tree.

In 2015, the Royal Poinciana tree in the fore front of the photos was approved for removal and in 2017 the Spanish lime tree canopy was reduced by the removal of a small tree growing from the roots.