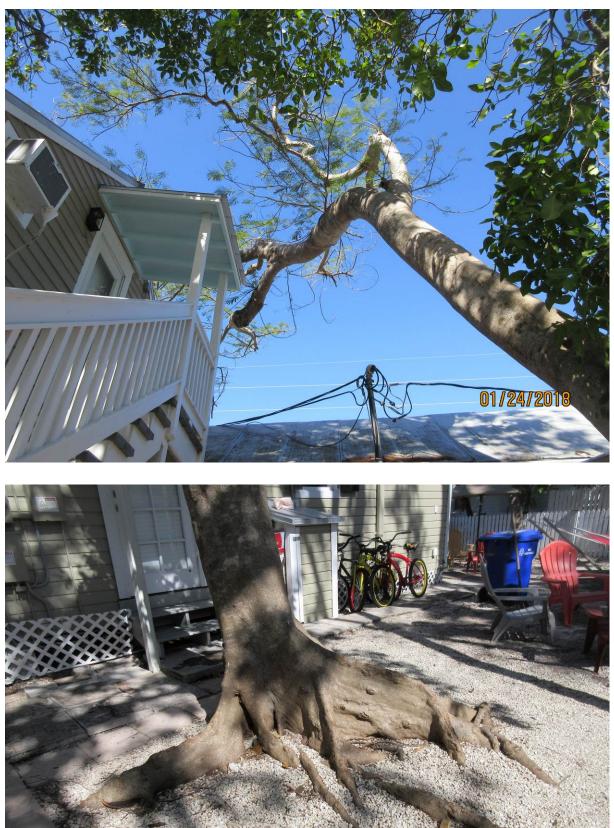

Tree Species: Royal Poinciana (Delonix regia)

01/24/2018

Diameter: 19.1"

Location: 60% (growth close to another large canopy tree, canopy above house electrical feeder line)

Species: 100% (on protected tree list)

Condition: 60% (fair, heavy growth lean due to adjacent large canopy tree, buttress root system)

Total Average Value = 73%

Value x Diameter = 13.9 replacement caliper inches

Photo taken 1-24-18

Photo taken 8-24-15

There does not seem to be a lot of change from 2015 to 2018 with the tree.

In 2015, the Royal Poinciana tree in the fore front of the photos was approved for removal and in 2017 the Spanish lime tree canopy was reduced by the removal of a small tree growing from the roots.