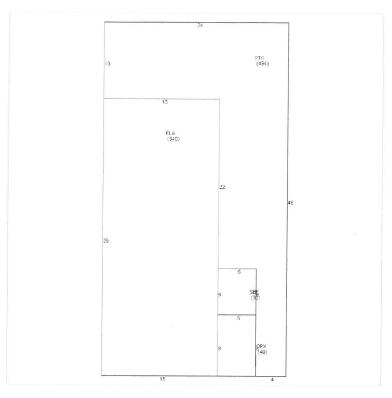

#### Buildings

**Building ID** 449 Building ID Style Building Type Gross Sq Ft Finished Sq Ft Stories Condition S.F.R. - R1/R1 GOOD Perimeter Functional Obs 102 Economic Obs

WALL BD/WD WAL

Exterior Walls Year Built EffectiveYearBuilt Foundation ABOVE AVERAGE WOOD WD CONC PADS Roof Type
Roof Coverage
Flooring Type
Heating Type
Bedrooms
Full Bathrooms
Half Bathrooms GABLE/HIP METAL CONC S/B GRND NONE with 0% NONE

Grade Number of Fire PI

Code Description Sketch Area Finished Area Perimeter OPX EXC OPEN PORCH FLA FLOOR LIV AREA 540 540 UTIL FIN BLK TOTAL

Sketches (click to enlarge)