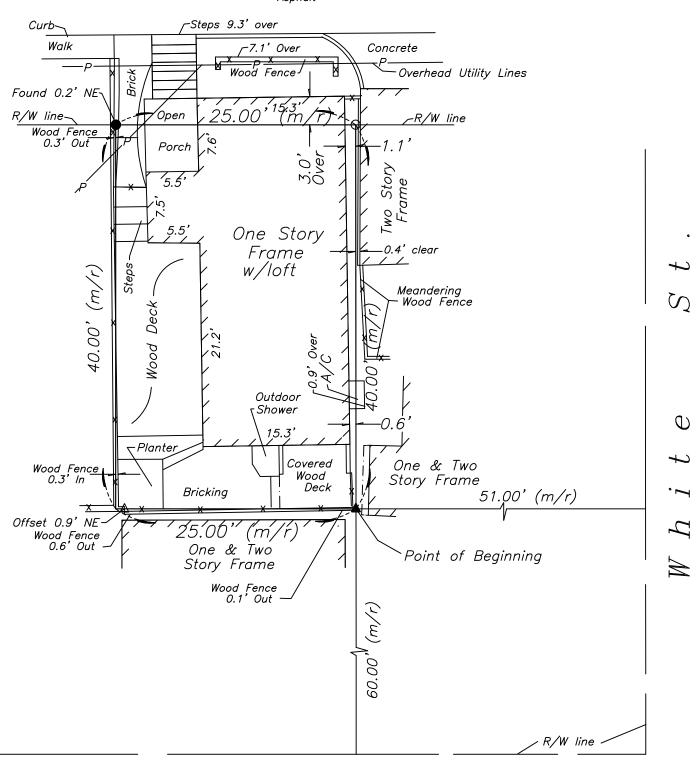

# 1" Assumed

## Boundary Survey Map of part of Lot 1, Square 44, Island of Key West

R/W line

## Stump Lane

26' (R/W)

Asphalt

Southard St.

#### *LEGEND*

- ▲ Found Nail & Disc (6298)
- O Found #5 Iron Rod (6298)
- Found 1/2" Iron Rod (LB 7700)
- △ Set Nail & Disc (6298)
- Wood Utility Pole

- (M) Measured
- (R) Record
- (M/R) Measured & Record
- CLF Chain Link Fence
- $R \setminus W$  Right of Way
  - © Centerline

Sheet One of Two Sheets

3430 Duck Ave., Key West, FL 33040 (305) 296-7422 FAX (305) 296-2244

NOTE: This Survey Map is not full and complete without the attached Survey Report.