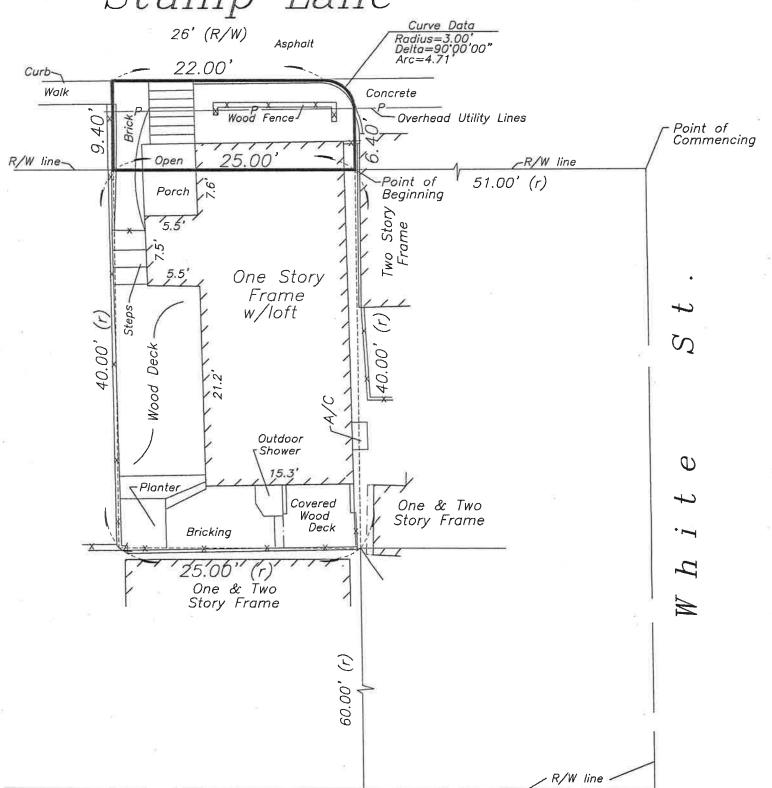

THIS SURVEY
IS NOT
ASSIGNABLE

Specific Purpose Survey Map of part of Lot 1, Square 44, Island of Key West, to illustrate a legal description authored by the undersigned

Stump Lane

Southard St.

## SPECIFIC PURPOSE SKETCH TO ILLUSTRATE A LEGAL DESCRIPTION AUTHORED BY THE UNDERSIGNED

A parcel of land on the Island of Key West and is part of Lot 1, Square 44, according to William A. Whitehead's map of the Island of Key West, delineated in February A.D. 1829: Commencing at the intersection of the Southwesterly right of way line of White Street with the Southeasterly right of way line of Stump Lane and run thence run Southwesterly along the Southeasterly right of way line of the said Stump Lane for a distance of 51.00 feet to the Point of Beginning, said point being 100 feet Northwesterly of the Northwesterly right of way line of Southard Street; thence continue Southwesterly along the Southeasterly right of way line of the said Stump Lane for a distance of 25.00 feet; thence Northwesterly and at right angles for a distance of 9.40 feet; thence Northeasterly and at right angles for a distance of 22.00 feet to a curve, concave to the South, and having for its elements, a radius of 3.00 feet and a central angle of 90°00'00"; thence Easterly along the arc of said curve for a distance of 4.71 feet to a point thence Southeasterly and parallel with the Southwesterly right of way line of the said White Street for a distance of 6.40 feet back to the Point of Beginning, containing 233 square feet, more or less.