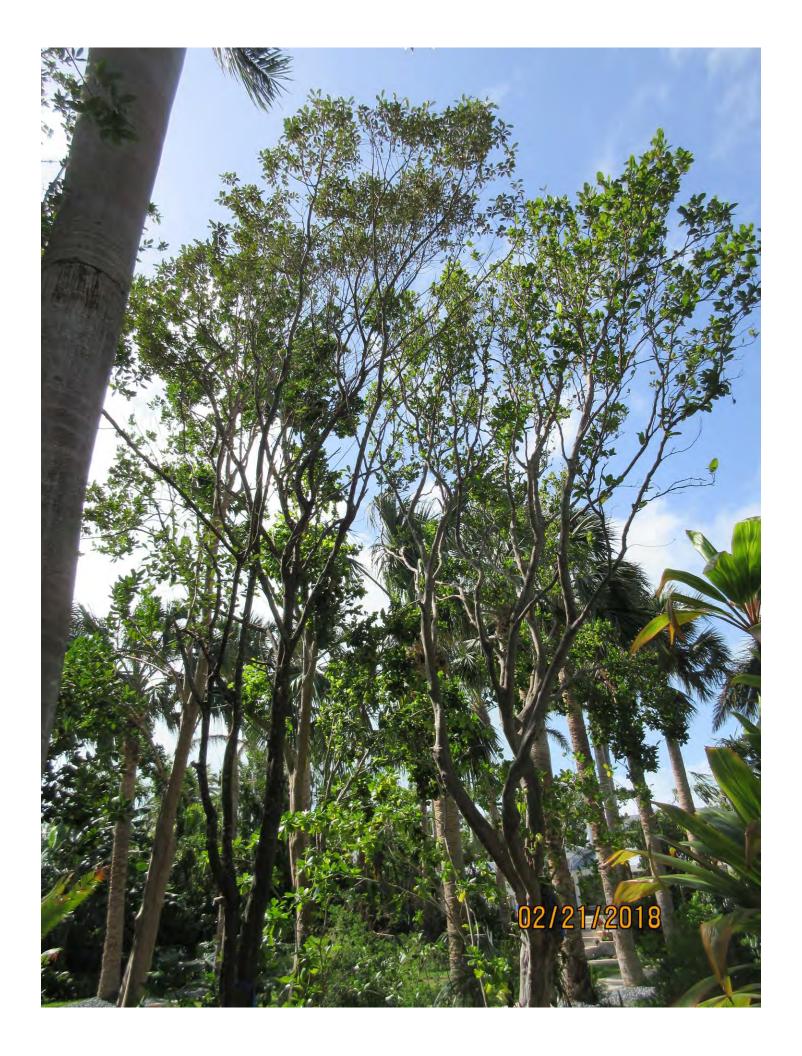

### STAFF REPORT

DATE: February 28, 2018

RE: 1617 White Street (permit application # T18-8858)

FROM: Karen DeMaria, City of Key West Urban Forestry Manager

An application was received requesting the removal of **(5) Green Buttonwoods, (1) Pigeon Plum, and (1) Jamaican Caper tree**. A site inspection was done on February 21,2018 and documented the following:

Tree Species: Green Buttonwood (Concocarpus erectus)

Tree #1

Diameter: 5.7" Location: 80%

Species: 100% (on protected tree list)

Condition: 50% (fair, exposed surface roots, long trunk structure with one

sided canopy)

sided canopy)

Total Average Value = 76%

Value x Diameter = 7.6 replacement caliper inches

Trees 3, 4, and 5:

Tree #3, 4, and 5: three separate tree trunk areas, one double trunk connected at base, sharing one large root ball.

Diameter: 18.1" (total for all trunks)

Location: 80%

Species: 100% (on protected tree list)

Condition: 50% (fair, exposed surface roots, long trunk structure with one

sided canopy)

Total Average Value = 76%