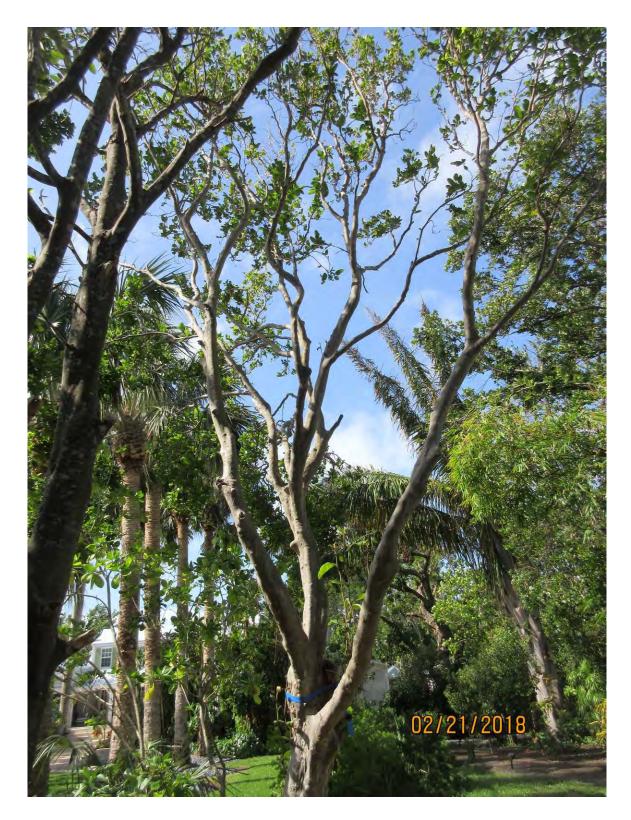

### STAFF REPORT

DATE: February 28, 2018

RE: 1617 White Street (permit application # T18-8858)

FROM: Karen DeMaria, City of Key West Urban Forestry Manager

An application was received requesting the removal of **(5) Green Buttonwoods, (1) Pigeon Plum, and (1) Jamaican Caper tree**. A site inspection was done on February 21,2018 and documented the following:

sided canopy)

Total Average Value = 76%

Value x Diameter = 7.6 replacement caliper inches

Trees 3, 4, and 5:

Tree #3, 4, and 5: three separate tree trunk areas, one double trunk connected at base, sharing one large root ball.

Diameter: 18.1" (total for all trunks)

Location: 80%

Species: 100% (on protected tree list)

Condition: 50% (fair, exposed surface roots, long trunk structure with one

sided canopy)

Total Average Value = 76%