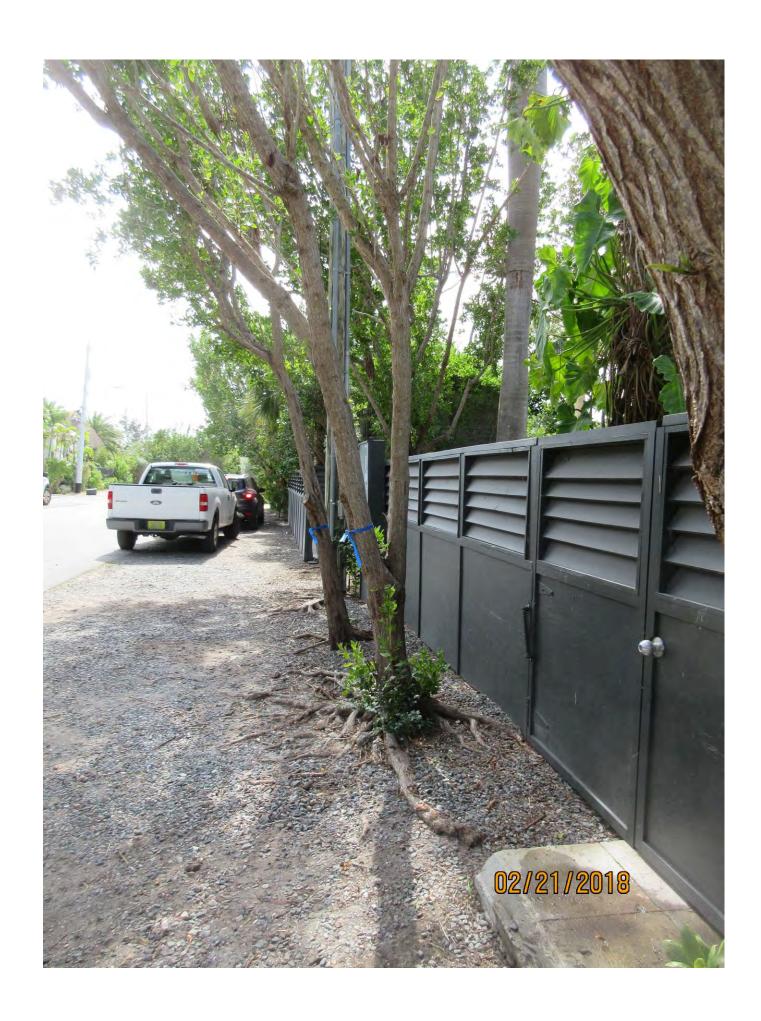

### STAFF REPORT

DATE: February 28, 2018

RE: 1617 White Street (permit application # T18-8858)

FROM: Karen DeMaria, City of Key West Urban Forestry Manager

An application was received requesting the removal of **(5) Green Buttonwoods, (1) Pigeon Plum, and (1) Jamaican Caper tree**. A site inspection was done on February 21,2018 and documented the following:

Tree Species: Green Buttonwood (Concocarpus erectus)

Tree #1

Diameter: 5.7" Location: 80%

Species: 100% (on protected tree list)

Condition: 50% (fair, exposed surface roots, long trunk structure with one

sided canopy)

Total Average Value = 76%

## Value x Diameter = 4.3 replacement caliper inches

Tree #2

Diameter: 10.1" (multitrunked)

Location: 80%

Species: 100% (on protected tree list)

Condition: 50% (fair, exposed surface roots, long trunk structure with one

sided canopy)

Total Average Value = 76%

Value x Diameter = 7.6 replacement caliper inches

Trees 3, 4, and 5:

Tree #3, 4, and 5: three separate tree trunk areas, one double trunk connected at base, sharing one large root ball.

Diameter: 18.1" (total for all trunks)

Location: 80%

Species: 100% (on protected tree list)

Condition: 50% (fair, exposed surface roots, long trunk structure with one

sided canopy)

Total Average Value = 76%

Value x Diameter = 13.7 replacement caliper inches

Jamaican Caper and Pigeon Plum trees:

Tree Species: Pigeon Plum (Coccoloba diversifolia)

Diameter: 8.9" Location: 80%

Species: 100% (on protected tree list)