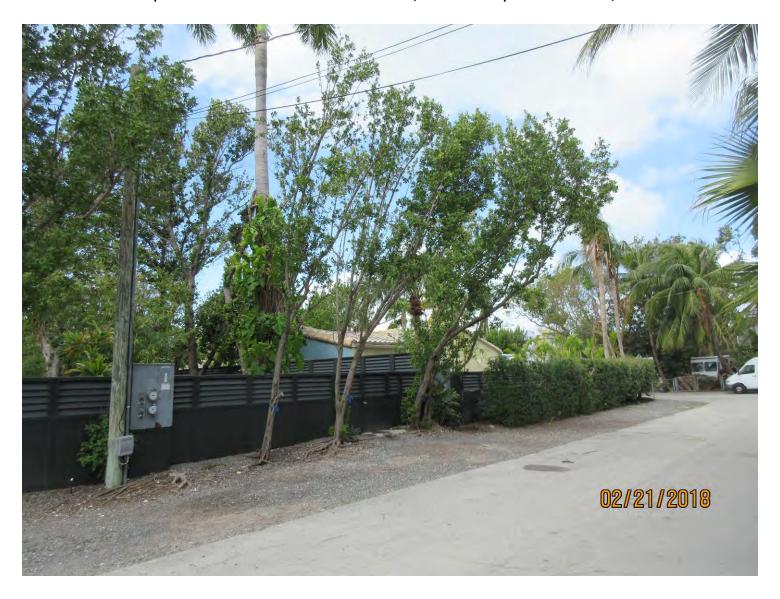

### STAFF REPORT

DATE: February 28, 2018

RE: 1617 White Street (permit application # T18-8858)

FROM: Karen DeMaria, City of Key West Urban Forestry Manager

An application was received requesting the removal of **(5) Green Buttonwoods, (1) Pigeon Plum, and (1) Jamaican Caper tree**. A site inspection was done on February 21,2018 and documented the following: