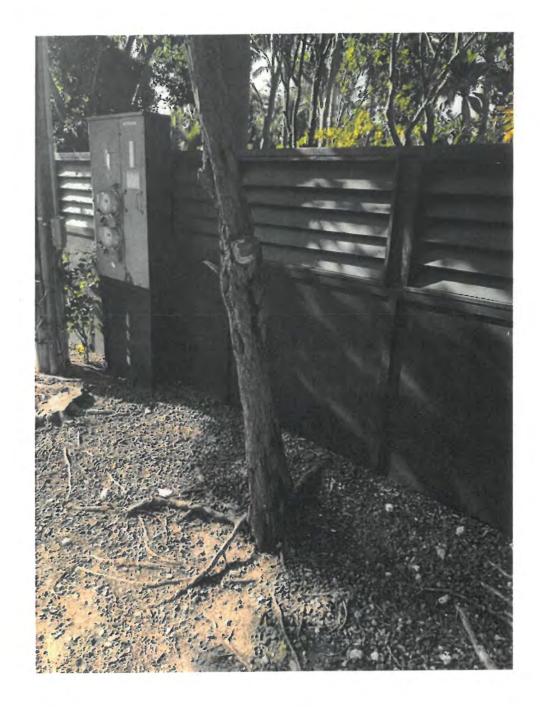

Tree Species: Green Buttonwood (Concocarpus erectus)

Tree #1

Diameter: 5.7" Location: 80%

Species: 100% (on protected tree list)

Condition: 50% (fair, exposed surface roots, long trunk structure with one

sided canopy)

Total Average Value = 76%

## Value x Diameter = 4.3 replacement caliper inches

Tree #2

Diameter: 10.1" (multitrunked)

Location: 80%

Species: 100% (on protected tree list)

Condition: 50% (fair, exposed surface roots, long trunk structure with one