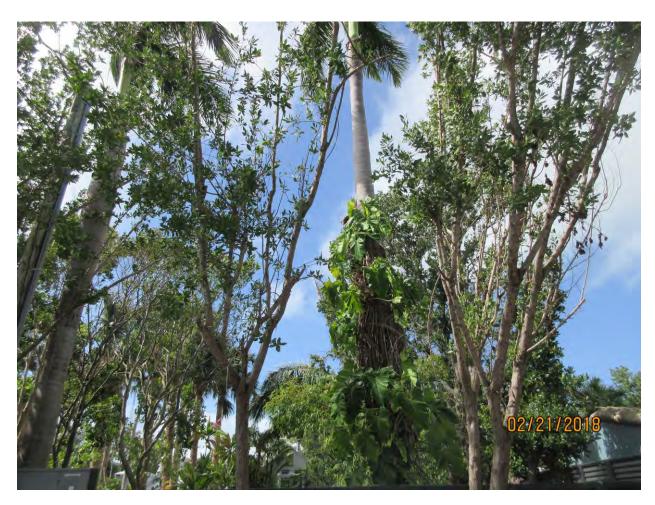

### STAFF REPORT

DATE: February 28, 2018

RE: 1617 White Street (permit application # T18-8858)

FROM: Karen DeMaria, City of Key West Urban Forestry Manager

An application was received requesting the removal of **(5) Green Buttonwoods, (1) Pigeon Plum, and (1) Jamaican Caper tree**. A site inspection was done on February 21,2018 and documented the following: