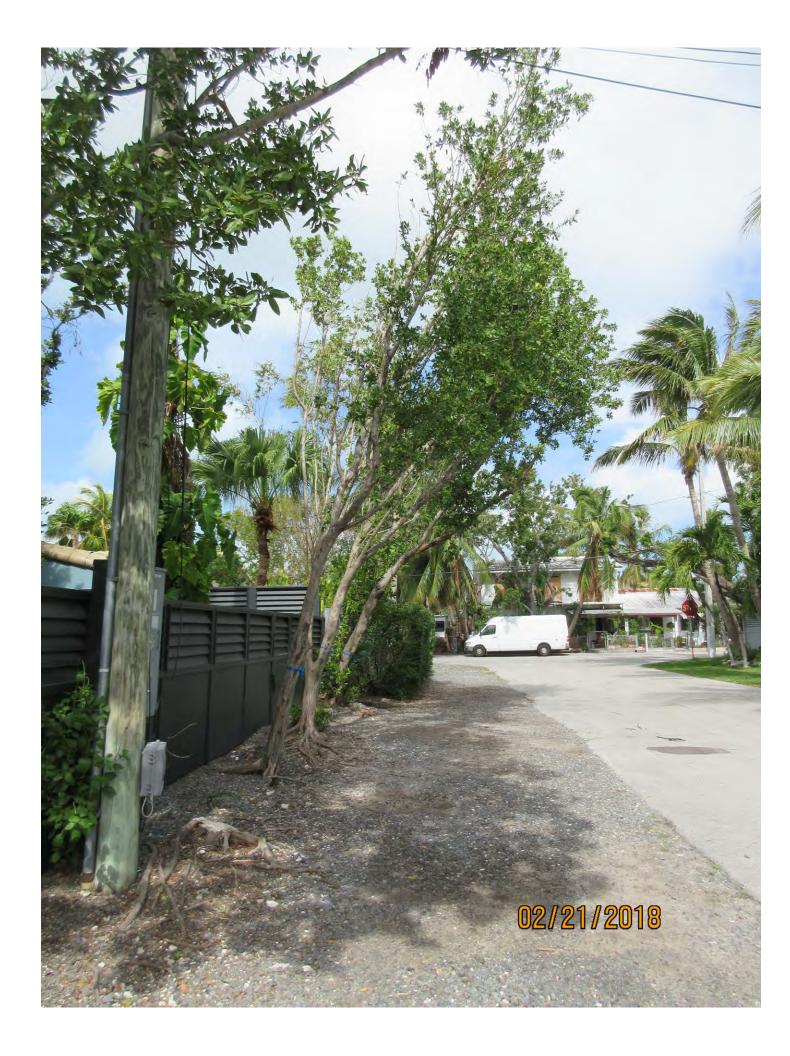

### STAFF REPORT

DATE: February 28, 2018

RE: 1617 White Street (permit application # T18-8858)

FROM: Karen DeMaria, City of Key West Urban Forestry Manager

An application was received requesting the removal of **(5) Green Buttonwoods, (1) Pigeon Plum, and (1) Jamaican Caper tree**. A site inspection was done on February 21,2018 and documented the following: