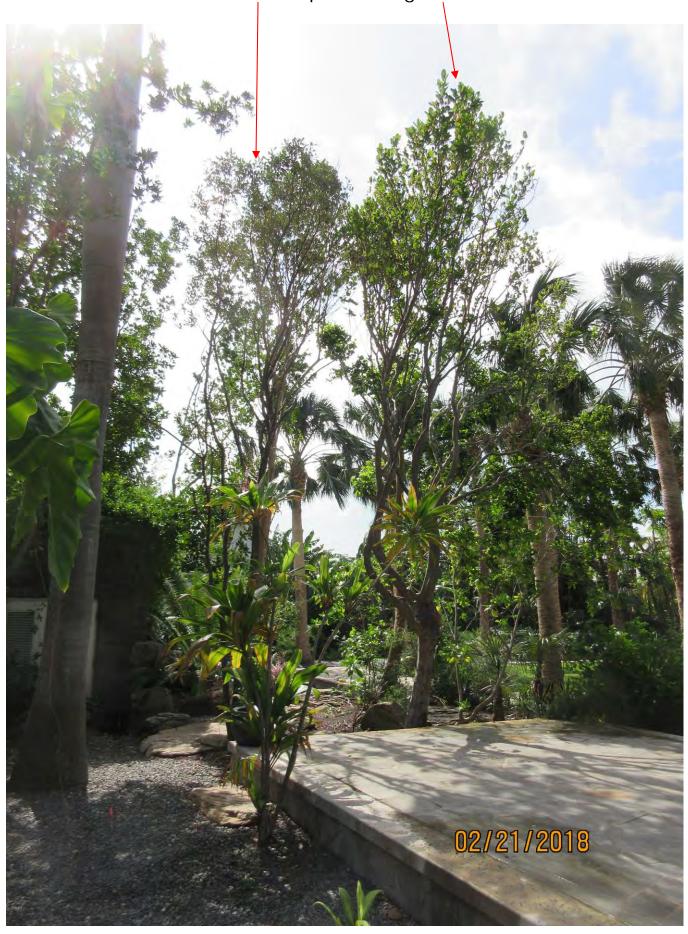

Value x Diameter = 13.7 replacement caliper inches

Jamaican Caper and Pigeon Plum trees:

Tree Species: Pigeon Plum (Coccoloba diversifolia)

Diameter: 8.9" Location: 80%

Species: 100% (on protected tree list)

Condition: 60% (fair)

Total Average Value = 80%

Value x Diameter = 7.1 replacement caliper inches

Tree Species: Jamaican Caper (Capparis cynophallophora)

Diameter: 8.2" Location: 80%

Species: 100% (on protected tree list)