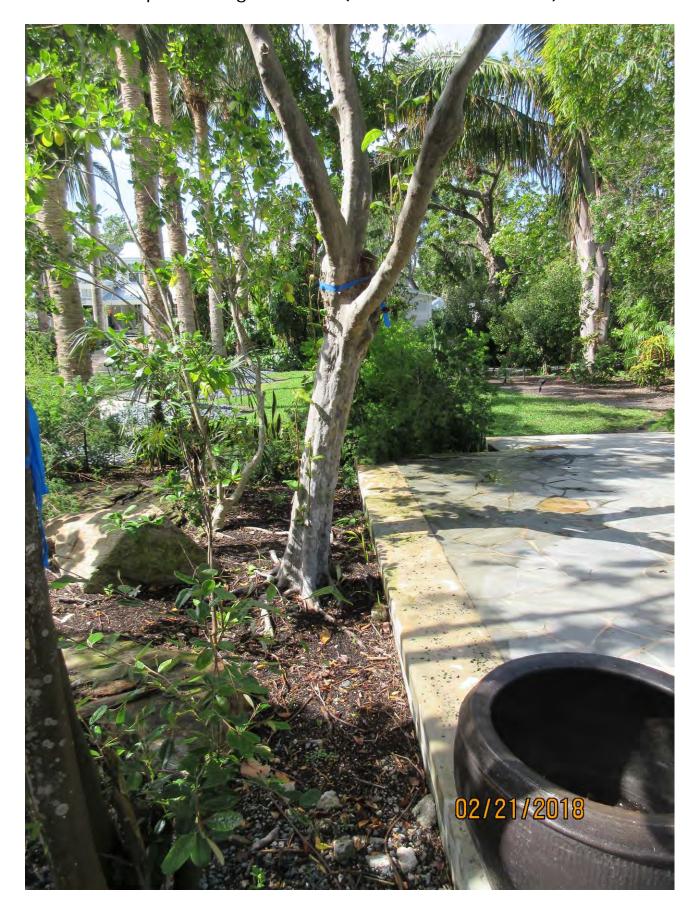

### STAFF REPORT

DATE: February 28, 2018

RE: 1617 White Street (permit application # T18-8858)

FROM: Karen DeMaria, City of Key West Urban Forestry Manager

An application was received requesting the removal of **(5) Green Buttonwoods, (1) Pigeon Plum, and (1) Jamaican Caper tree**. A site inspection was done on February 21,2018 and documented the following:

Tree Species: Green Buttonwood (Concocarpus erectus)

Tree #1

Diameter: 5.7" Location: 80%

Species: 100% (on protected tree list)

Condition: 50% (fair, exposed surface roots, long trunk structure with one

sided canopy)