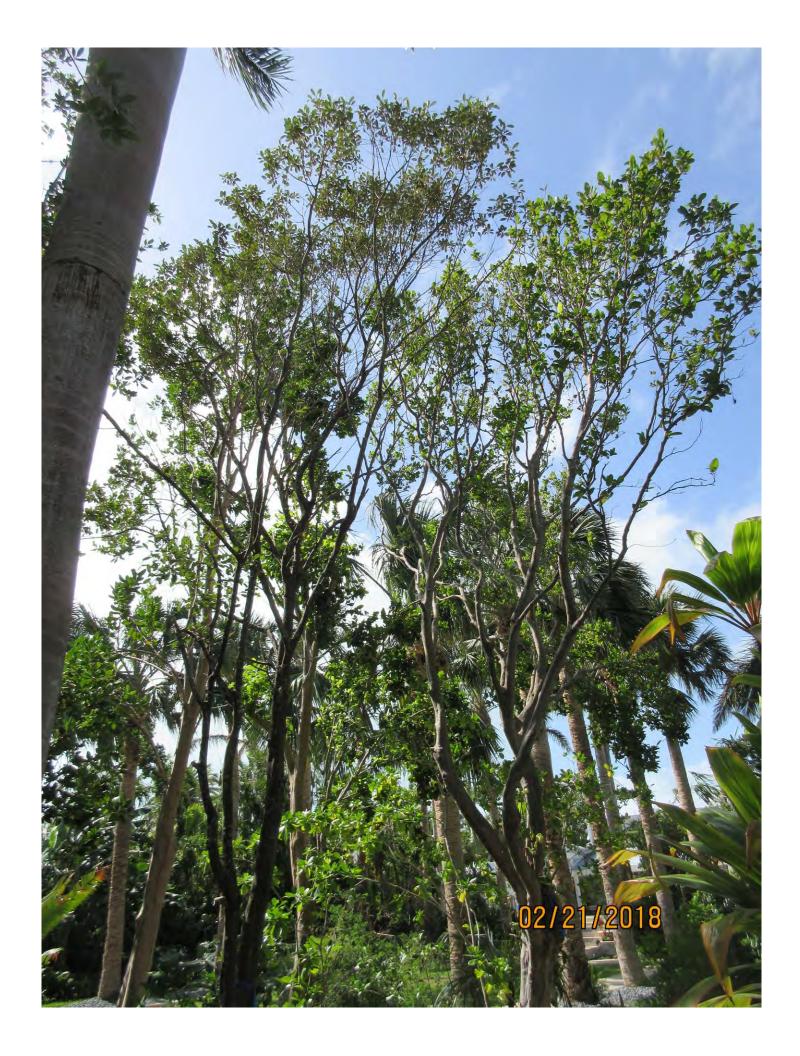

Tree Species: Green Buttonwood (Concocarpus erectus)

Tree #1

Diameter: 5.7" Location: 80%

Species: 100% (on protected tree list)

Condition: 50% (fair, exposed surface roots, long trunk structure with one

sided canopy)

sided canopy)

Total Average Value = 76%

Value x Diameter = 7.6 replacement caliper inches

Trees 3, 4, and 5:

Tree #3, 4, and 5: three separate tree trunk areas, one double trunk connected at base, sharing one large root ball.

Diameter: 18.1" (total for all trunks)

Location: 80%

Species: 100% (on protected tree list)

Condition: 50% (fair, exposed surface roots, long trunk structure with one

sided canopy)

Total Average Value = 76%