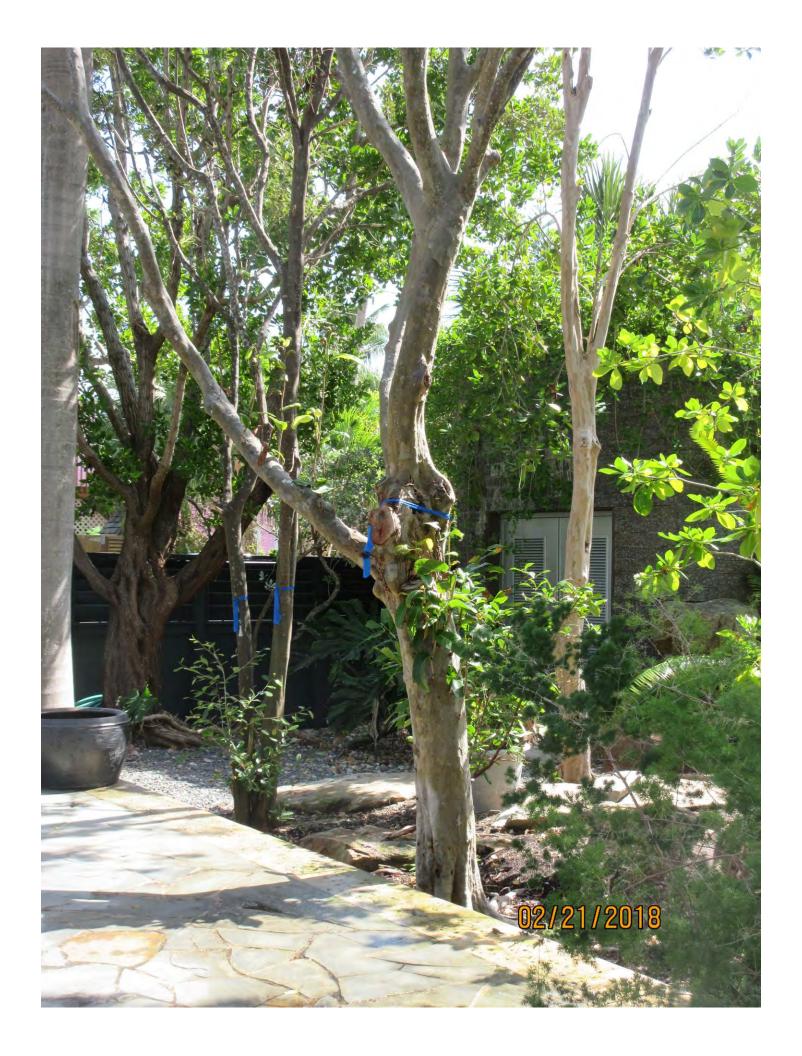

### STAFF REPORT

DATE: February 28, 2018

RE: 1617 White Street (permit application # T18-8858)

FROM: Karen DeMaria, City of Key West Urban Forestry Manager

An application was received requesting the removal of **(5) Green Buttonwoods, (1) Pigeon Plum, and (1) Jamaican Caper tree**. A site inspection was done on February 21,2018 and documented the following:

Condition: 60% (fair)

Total Average Value = 80%

Value x Diameter = 7.1 replacement caliper inches

Tree Species: Jamaican Caper (Capparis cynophallophora)

Diameter: 8.2" Location: 80%

Species: 100% (on protected tree list)

Condition: 40% (fair to poor, codominant trunks with damage near base)

Total Average Value = 73%

Value x Diameter = 5.9 replacement caliper inches