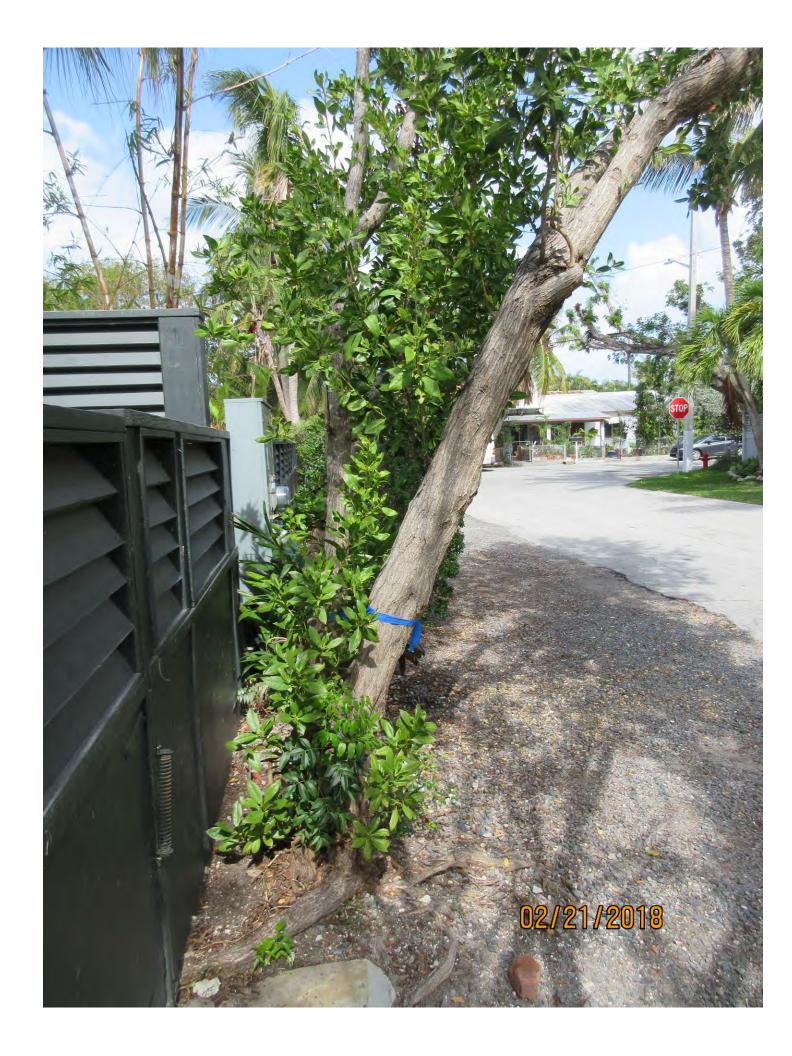

sided canopy)

Total Average Value = 76%

Value x Diameter = 7.6 replacement caliper inches

Trees 3, 4, and 5:

Tree #3, 4, and 5: three separate tree trunk areas, one double trunk connected at base, sharing one large root ball.

Diameter: 18.1" (total for all trunks)

Location: 80%

Species: 100% (on protected tree list)

Condition: 50% (fair, exposed surface roots, long trunk structure with one

sided canopy)

Total Average Value = 76%

Value x Diameter = 13.7 replacement caliper inches

Jamaican Caper and Pigeon Plum trees:

Tree Species: Pigeon Plum (Coccoloba diversifolia)

Diameter: 8.9" Location: 80%

Species: 100% (on protected tree list)