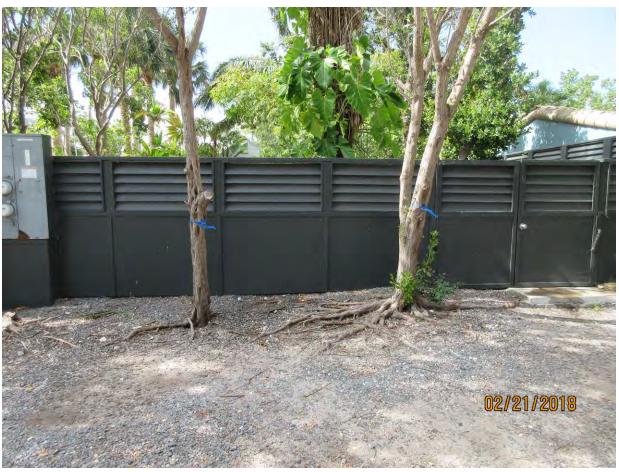

Tree Species: Green Buttonwood (Concocarpus erectus)

Tree #1

Diameter: 5.7" Location: 80%

Species: 100% (on protected tree list)

Condition: 50% (fair, exposed surface roots, long trunk structure with one

sided canopy)

Total Average Value = 76%

## Value x Diameter = 4.3 replacement caliper inches

Tree #2

Diameter: 10.1" (multitrunked)

Location: 80%

Species: 100% (on protected tree list)

Condition: 50% (fair, exposed surface roots, long trunk structure with one

sided canopy)

Total Average Value = 76%

Value x Diameter = 7.6 replacement caliper inches

Trees 3, 4, and 5:

Tree #3, 4, and 5: three separate tree trunk areas, one double trunk connected at base, sharing one large root ball.