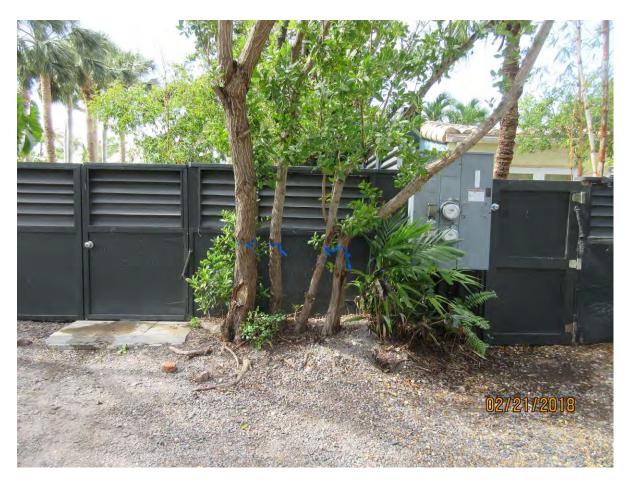

sided canopy)

Total Average Value = 76%

Value x Diameter = 7.6 replacement caliper inches

Trees 3, 4, and 5:

Tree #3, 4, and 5: three separate tree trunk areas, one double trunk connected at base, sharing one large root ball.

Diameter: 18.1" (total for all trunks)

Location: 80%

Species: 100% (on protected tree list)

Condition: 50% (fair, exposed surface roots, long trunk structure with one

sided canopy)

Total Average Value = 76%

Value x Diameter = 13.7 replacement caliper inches

Jamaican Caper and Pigeon Plum trees:

Tree Species: Pigeon Plum (Coccoloba diversifolia)

Diameter: 8.9" Location: 80%

Species: 100% (on protected tree list)