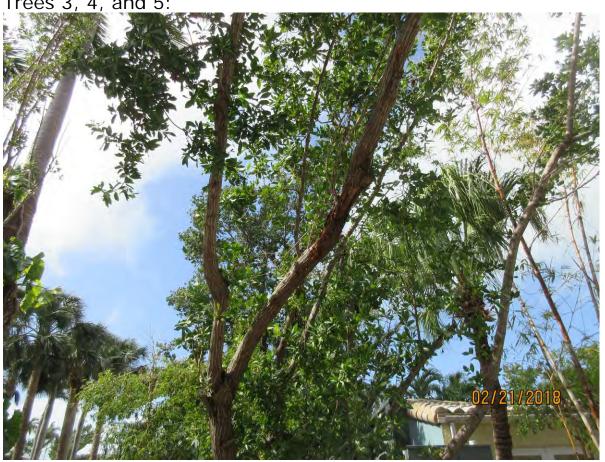

sided canopy)

Total Average Value = 76%

Value x Diameter = 7.6 replacement caliper inches

Trees 3, 4, and 5:

Tree #3, 4, and 5: three separate tree trunk areas, one double trunk connected at base, sharing one large root ball.

Diameter: 18.1" (total for all trunks)

Location: 80%

Species: 100% (on protected tree list)

Condition: 50% (fair, exposed surface roots, long trunk structure with one

sided canopy)

Total Average Value = 76%

Value x Diameter = 13.7 replacement caliper inches

Jamaican Caper and Pigeon Plum trees:

Tree Species: Pigeon Plum (Coccoloba diversifolia)

Diameter: 8.9" Location: 80%

Species: 100% (on protected tree list)