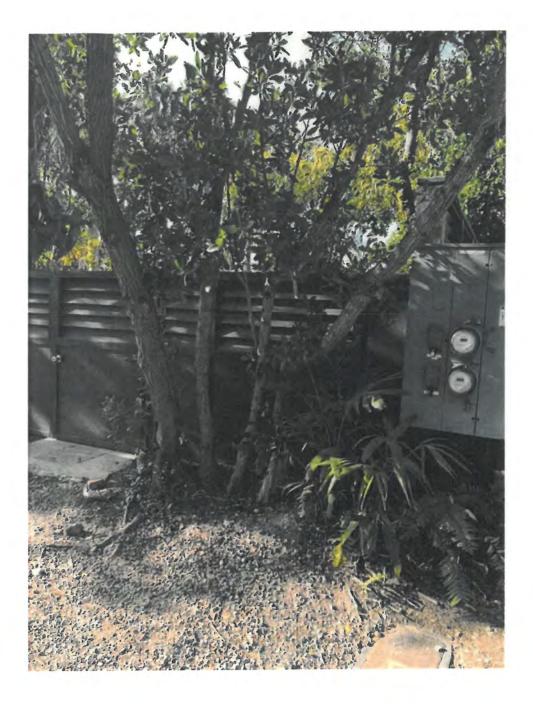

Value x Diameter = 13.7 replacement caliper inches

Jamaican Caper and Pigeon Plum trees:

Tree Species: Pigeon Plum (Coccoloba diversifolia)

Diameter: 8.9" Location: 80%

Species: 100% (on protected tree list)

Condition: 60% (fair)

Total Average Value = 80%

Value x Diameter = 7.1 replacement caliper inches

Tree Species: Jamaican Caper (Capparis cynophallophora)

Diameter: 8.2" Location: 80%

Species: 100% (on protected tree list)

Condition: 40% (fair to poor, codominant trunks with damage near base)

Total Average Value = 73%

Value x Diameter = 5.9 replacement caliper inches