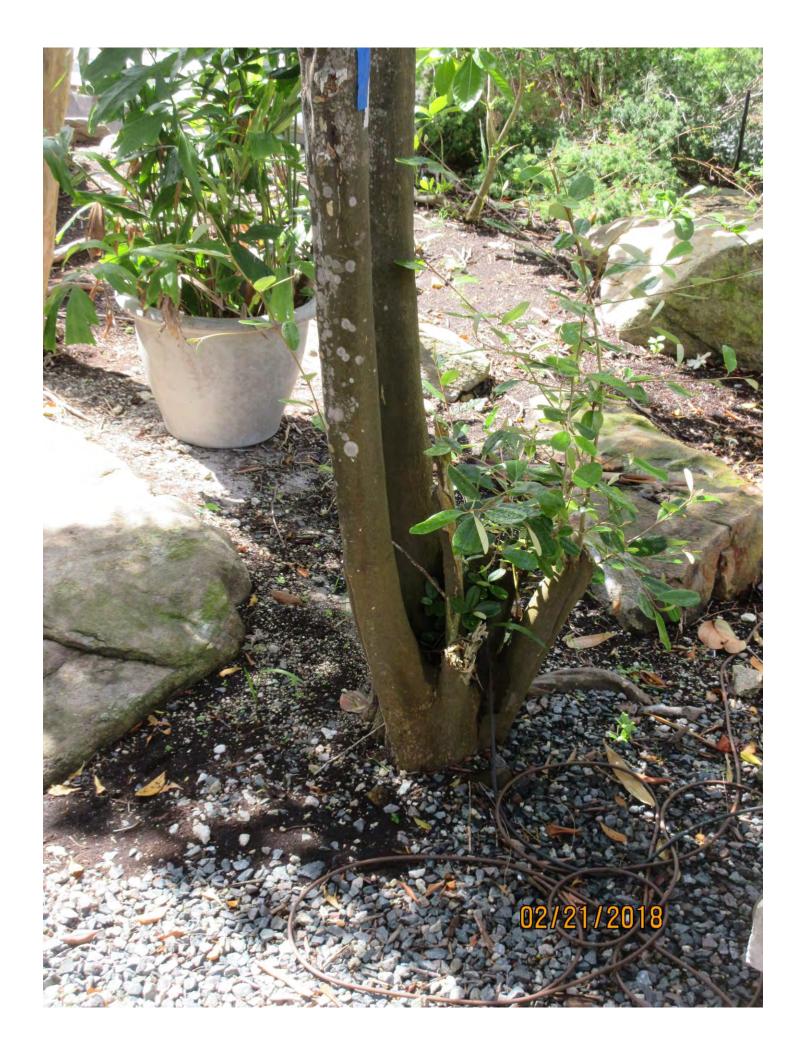

Condition: 40% (fair to poor, codominant trunks with damage near base)

Total Average Value = 73%

Value x Diameter = 5.9 replacement caliper inches