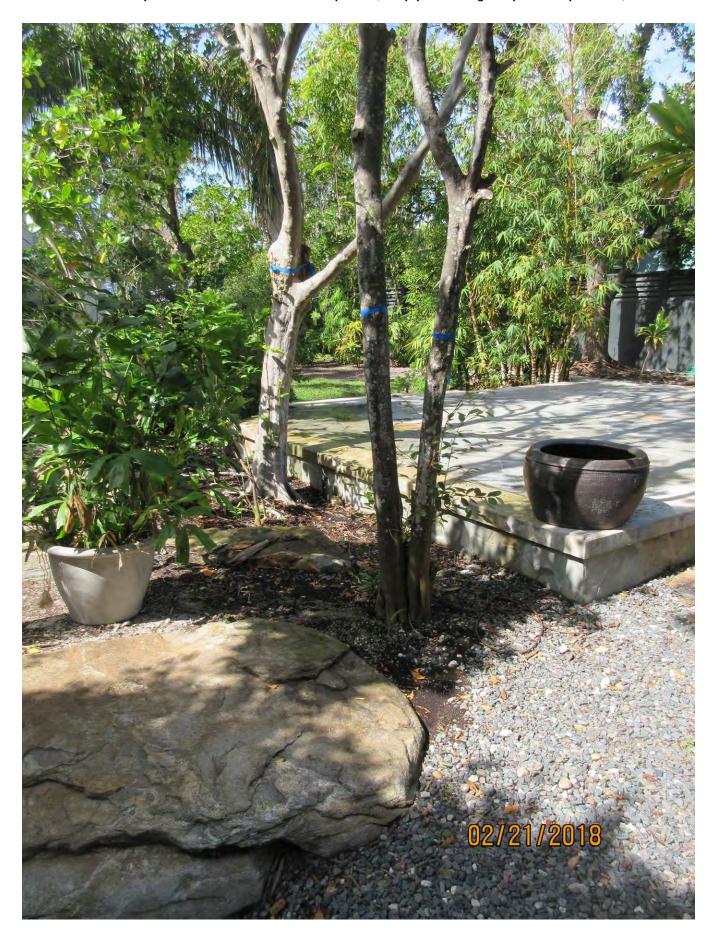

### STAFF REPORT

DATE: February 28, 2018

RE: 1617 White Street (permit application # T18-8858)

FROM: Karen DeMaria, City of Key West Urban Forestry Manager

An application was received requesting the removal of **(5) Green Buttonwoods, (1) Pigeon Plum, and (1) Jamaican Caper tree**. A site inspection was done on February 21,2018 and documented the following:

Diameter: 18.1" (total for all trunks)

Location: 80%

Species: 100% (on protected tree list)

Condition: 50% (fair, exposed surface roots, long trunk structure with one

sided canopy)

Total Average Value = 76%

Value x Diameter = 13.7 replacement caliper inches

Jamaican Caper and Pigeon Plum trees:

Tree Species: Pigeon Plum (Coccoloba diversifolia)

Diameter: 8.9" Location: 80%

Species: 100% (on protected tree list)