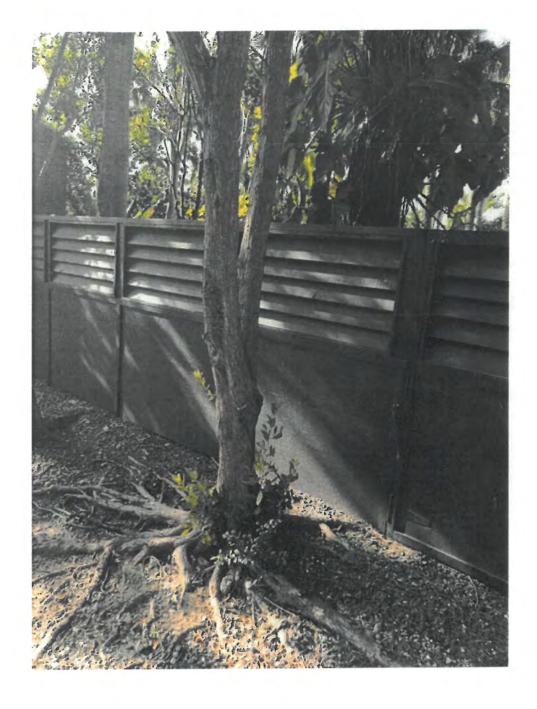

Tree Species: Green Buttonwood (Concocarpus erectus)

Tree #1

Diameter: 5.7" Location: 80%

Species: 100% (on protected tree list)

Condition: 50% (fair, exposed surface roots, long trunk structure with one

sided canopy)

Total Average Value = 76%

## Value x Diameter = 4.3 replacement caliper inches

Tree #2

Diameter: 10.1" (multitrunked)

Location: 80%

Species: 100% (on protected tree list)

Condition: 50% (fair, exposed surface roots, long trunk structure with one

sided canopy)

Total Average Value = 76%

Value x Diameter = 7.6 replacement caliper inches

Trees 3, 4, and 5:

Tree #3, 4, and 5: three separate tree trunk areas, one double trunk connected at base, sharing one large root ball.

Diameter: 18.1" (total for all trunks)

Location: 80%

Species: 100% (on protected tree list)

Condition: 50% (fair, exposed surface roots, long trunk structure with one

sided canopy)

Total Average Value = 76%

Value x Diameter = 13.7 replacement caliper inches

Jamaican Caper and Pigeon Plum trees:

Tree Species: Pigeon Plum (Coccoloba diversifolia)

Diameter: 8.9" Location: 80%

Species: 100% (on protected tree list)