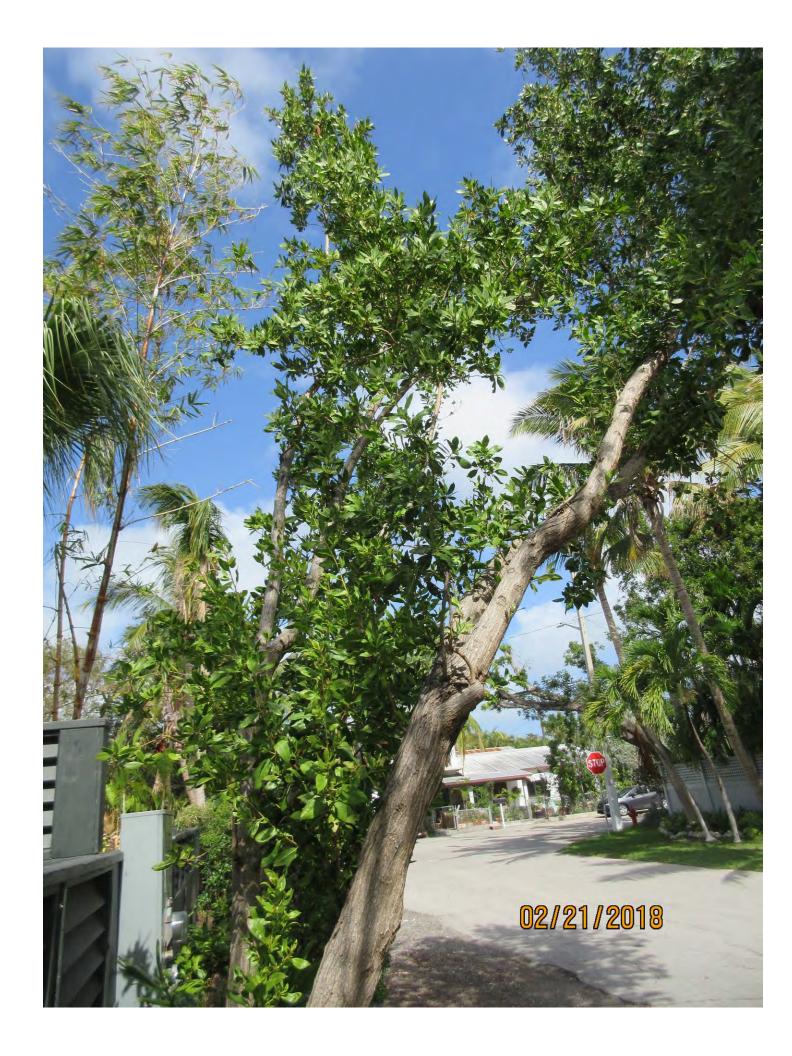

Tree Species: Green Buttonwood (Concocarpus erectus)

Tree #1

Diameter: 5.7" Location: 80%

Species: 100% (on protected tree list)

Condition: 50% (fair, exposed surface roots, long trunk structure with one

sided canopy)

sided canopy)

Total Average Value = 76%

Value x Diameter = 7.6 replacement caliper inches

Trees 3, 4, and 5:

Tree #3, 4, and 5: three separate tree trunk areas, one double trunk connected at base, sharing one large root ball.

Diameter: 18.1" (total for all trunks)

Location: 80%

Species: 100% (on protected tree list)

Condition: 50% (fair, exposed surface roots, long trunk structure with one

sided canopy)

Total Average Value = 76%