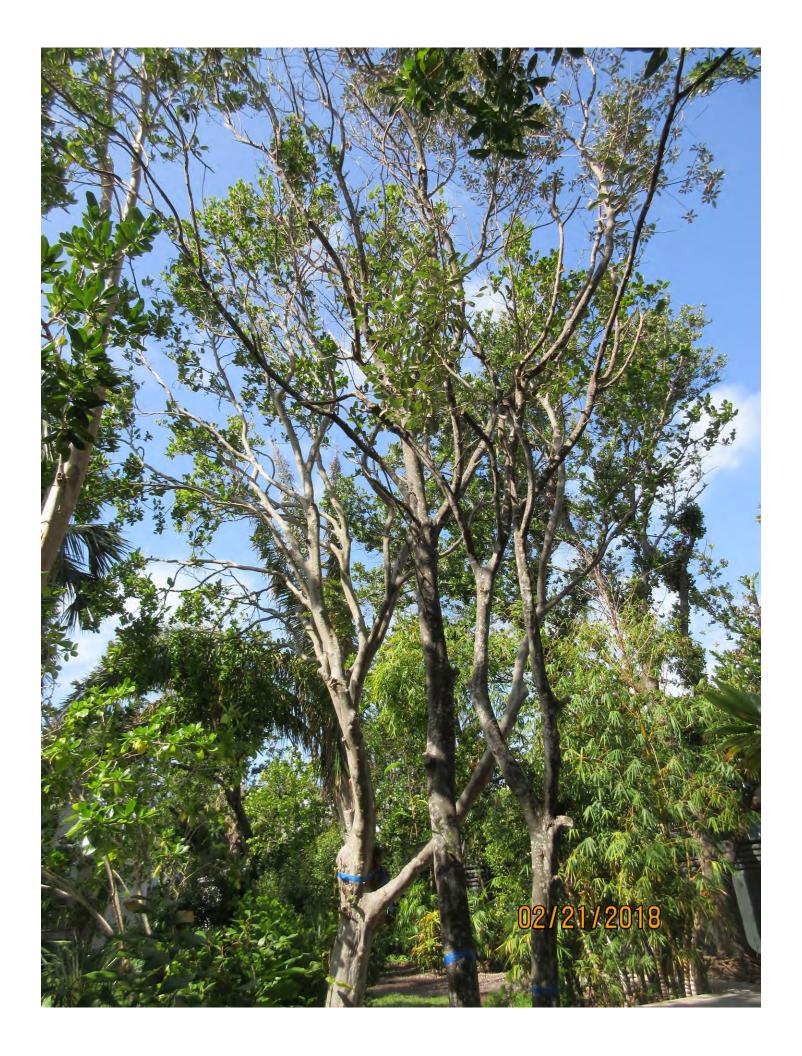

Tree Species: Green Buttonwood (Concocarpus erectus)

Tree #1

Diameter: 5.7" Location: 80%

Species: 100% (on protected tree list)

Condition: 50% (fair, exposed surface roots, long trunk structure with one

sided canopy)

Total Average Value = 76%

## Value x Diameter = 4.3 replacement caliper inches

Tree #2

Diameter: 10.1" (multitrunked)

Location: 80%

Species: 100% (on protected tree list)

Condition: 50% (fair, exposed surface roots, long trunk structure with one

sided canopy)

Total Average Value = 76%

Value x Diameter = 7.6 replacement caliper inches

Trees 3, 4, and 5:

Tree #3, 4, and 5: three separate tree trunk areas, one double trunk connected at base, sharing one large root ball.

Diameter: 18.1" (total for all trunks)

Location: 80%

Species: 100% (on protected tree list)

Condition: 50% (fair, exposed surface roots, long trunk structure with one

sided canopy)

Total Average Value = 76%

Value x Diameter = 13.7 replacement caliper inches

Jamaican Caper and Pigeon Plum trees:

Tree Species: Pigeon Plum (Coccoloba diversifolia)

Diameter: 8.9" Location: 80%

Species: 100% (on protected tree list)