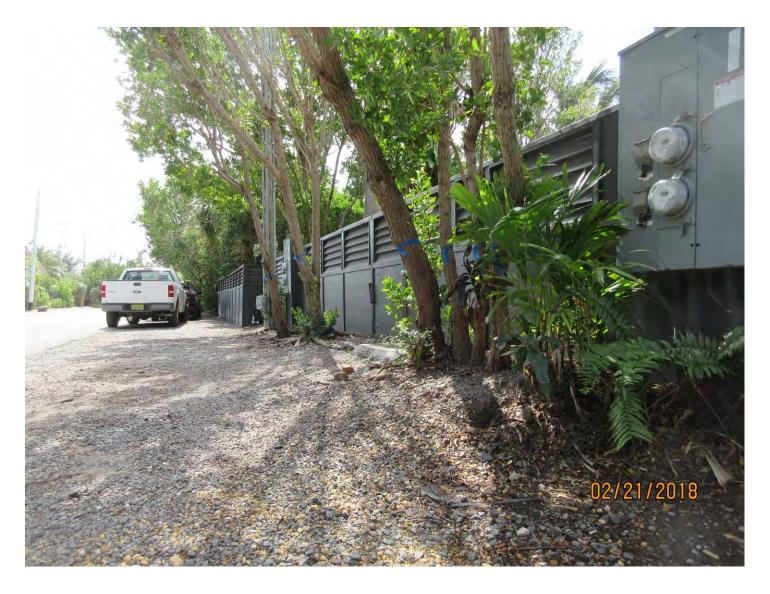

Tree Species: Green Buttonwood (Concocarpus erectus)

Tree #1

Diameter: 5.7" Location: 80%

Species: 100% (on protected tree list)

Condition: 50% (fair, exposed surface roots, long trunk structure with one

sided canopy)

sided canopy)

Total Average Value = 76%

Value x Diameter = 7.6 replacement caliper inches

Trees 3, 4, and 5:

Tree #3, 4, and 5: three separate tree trunk areas, one double trunk connected at base, sharing one large root ball.

Diameter: 18.1" (total for all trunks)

Location: 80%

Species: 100% (on protected tree list)

Condition: 50% (fair, exposed surface roots, long trunk structure with one

sided canopy)

Total Average Value = 76%