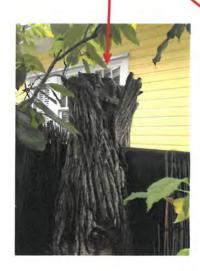

Tree Species: Mahogany (Swietenia mahagoni)

Diameter: 23.2"

Location: 70% (back yard tree)

Species: 100% (on protected tree list)

Condition: 60% (fair, lots of surface roots, elongated tree structure,

hurricane damage-canopy one sided)