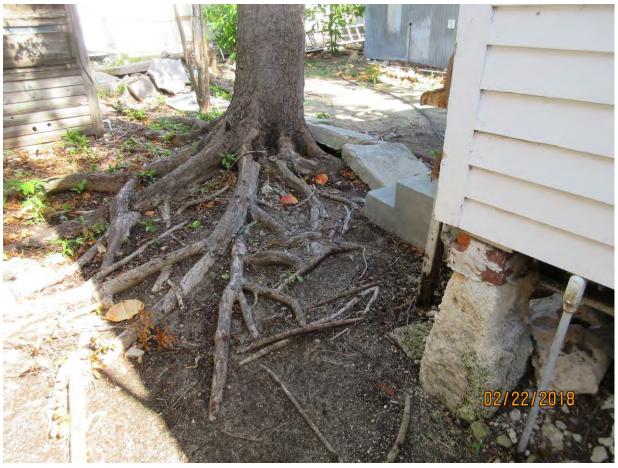

Tree Species: Mahogany (Swietenia mahagoni)

Diameter: 23.2"

Location: 70% (back yard tree)

Species: 100% (on protected tree list)

Condition: 60% (fair, lots of surface roots, elongated tree structure,

hurricane damage-canopy one sided)

Total Average Value = 76%

Value x Diameter = 17.6 replacement caliper inches