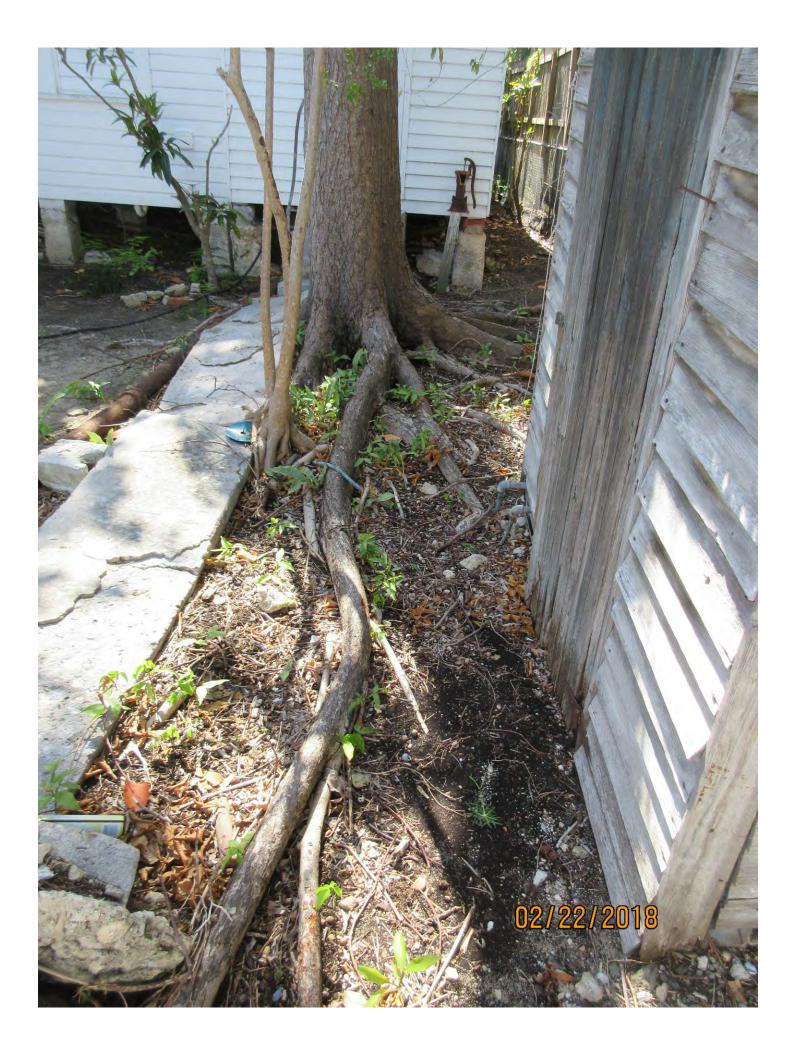

### STAFF REPORT

DATE: February 28, 2018

RE: 519 Frances Street (permit application # T18-8880)

FROM: Karen DeMaria, City of Key West Urban Forestry Manager

An application was received requesting the removal of **(1) Mahogany tree**. A site inspection was done on February 22, 2018 and documented the following:

Tree Species: Mahogany (Swietenia mahagoni)

Diameter: 23.2"

Location: 70% (back yard tree)

Species: 100% (on protected tree list)

Condition: 60% (fair, lots of surface roots, elongated tree structure,

hurricane damage-canopy one sided)

Total Average Value = 76%

Value x Diameter = 17.6 replacement caliper inches