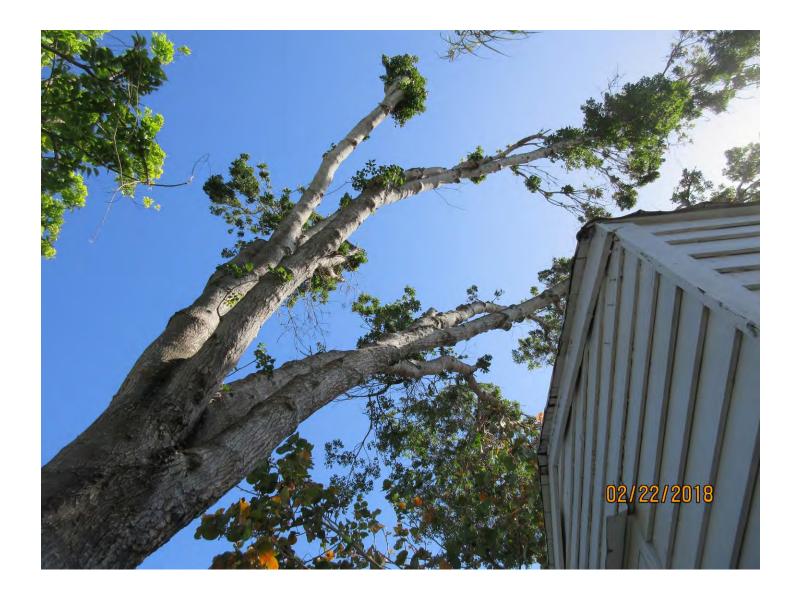

Tree Species: Mahogany (Swietenia mahagoni)

Diameter: 23.2"

Location: 70% (back yard tree)

Species: 100% (on protected tree list)

Condition: 60% (fair, lots of surface roots, elongated tree structure,

hurricane damage-canopy one sided)

Total Average Value = 76%

Value x Diameter = 17.6 replacement caliper inches