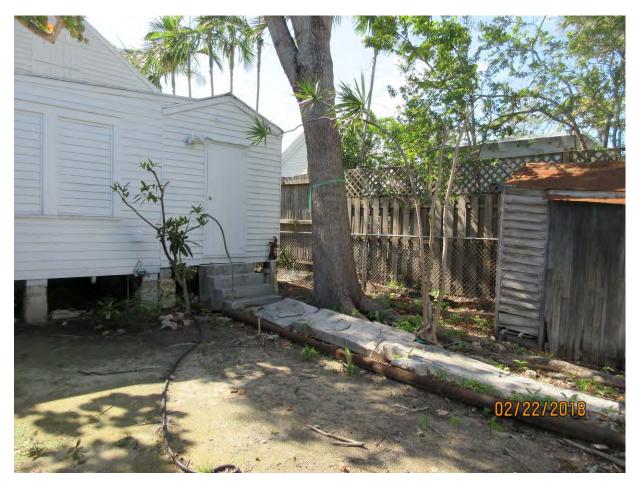

### STAFF REPORT

DATE: February 28, 2018

RE: 519 Frances Street (permit application # T18-8880)

FROM: Karen DeMaria, City of Key West Urban Forestry Manager

An application was received requesting the removal of **(1) Mahogany tree**. A site inspection was done on February 22, 2018 and documented the following:

Tree Species: Mahogany (Swietenia mahagoni)

Diameter: 23.2"

Location: 70% (back yard tree)

Species: 100% (on protected tree list)

Condition: 60% (fair, lots of surface roots, elongated tree structure,

hurricane damage-canopy one sided)

Total Average Value = 76%

Value x Diameter = 17.6 replacement caliper inches