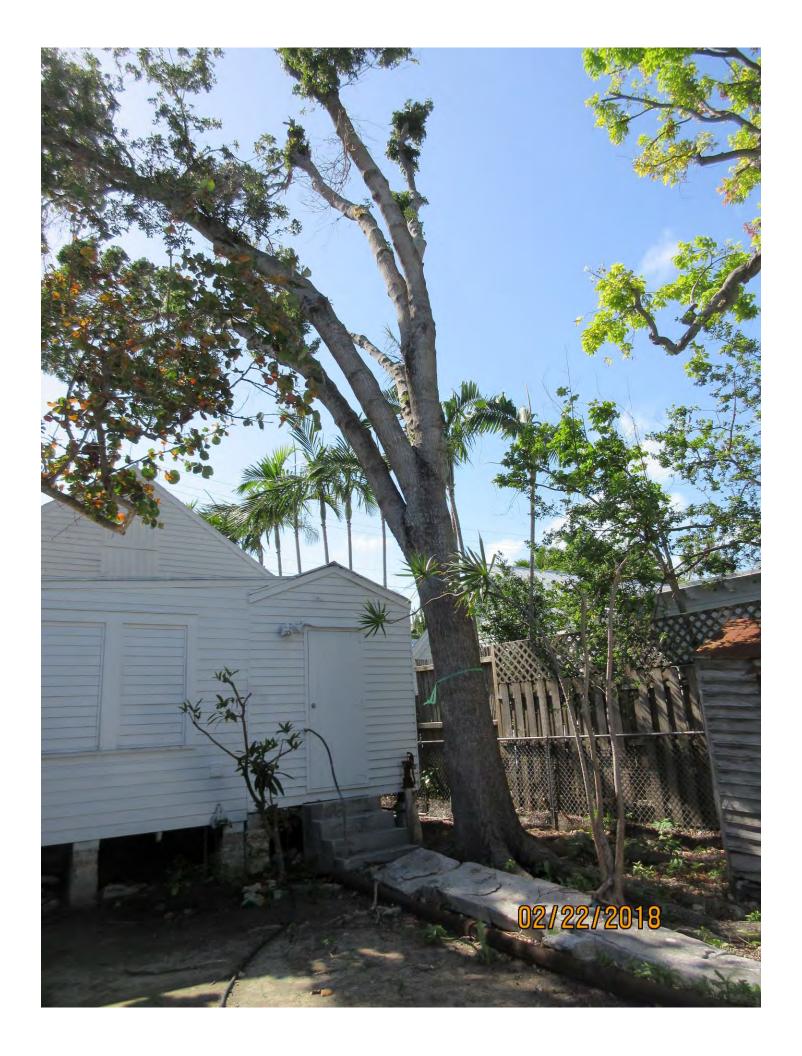

### STAFF REPORT

DATE: February 28, 2018

RE: 519 Frances Street (permit application # T18-8880)

FROM: Karen DeMaria, City of Key West Urban Forestry Manager

An application was received requesting the removal of **(1) Mahogany tree**. A site inspection was done on February 22, 2018 and documented the following:

Tree Species: Mahogany (Swietenia mahagoni)

Diameter: 23.2"

Location: 70% (back yard tree)

Species: 100% (on protected tree list)

Condition: 60% (fair, lots of surface roots, elongated tree structure,

hurricane damage-canopy one sided)

Total Average Value = 76%

Value x Diameter = 17.6 replacement caliper inches