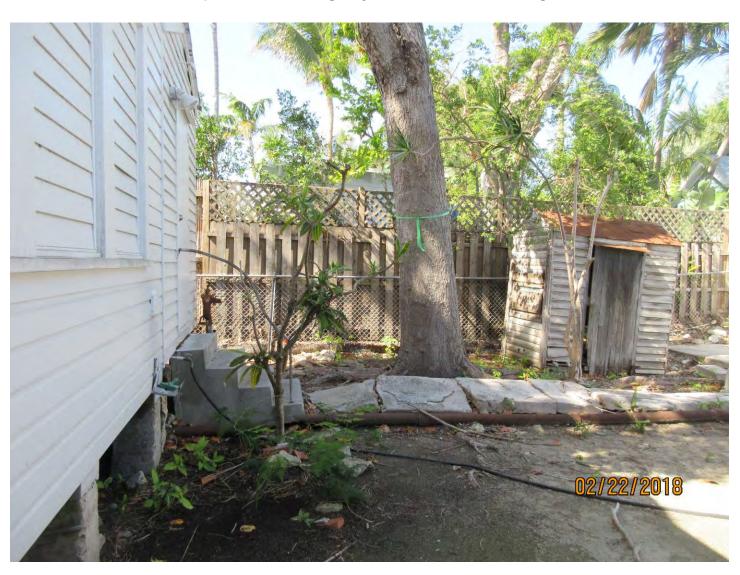

### STAFF REPORT

DATE: February 28, 2018

RE: 519 Frances Street (permit application # T18-8880)

FROM: Karen DeMaria, City of Key West Urban Forestry Manager

An application was received requesting the removal of **(1) Mahogany tree**. A site inspection was done on February 22, 2018 and documented the following:

Tree Species: Mahogany (Swietenia mahagoni)

Diameter: 23.2"

Location: 70% (back yard tree)

Species: 100% (on protected tree list)

Condition: 60% (fair, lots of surface roots, elongated tree structure,

hurricane damage-canopy one sided)

Total Average Value = 76%

Value x Diameter = 17.6 replacement caliper inches