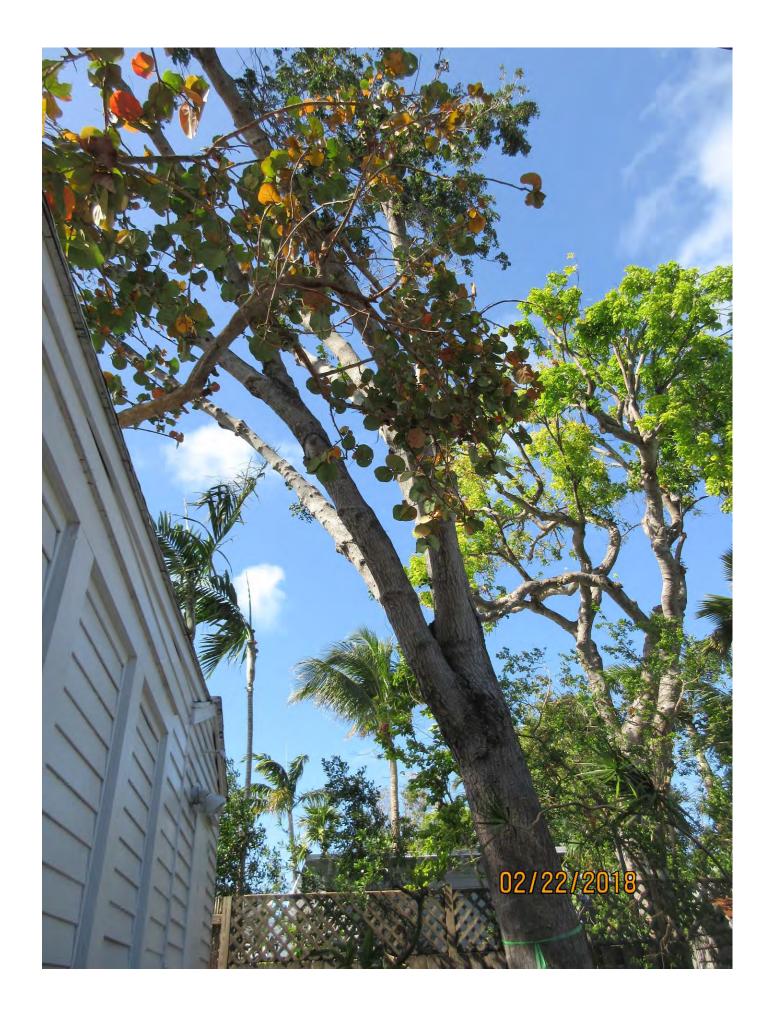

### STAFF REPORT

DATE: February 28, 2018

RE: 519 Frances Street (permit application # T18-8880)

FROM: Karen DeMaria, City of Key West Urban Forestry Manager

An application was received requesting the removal of **(1) Mahogany tree**. A site inspection was done on February 22, 2018 and documented the following:

Tree Species: Mahogany (Swietenia mahagoni)

Diameter: 23.2"

Location: 70% (back yard tree)

Species: 100% (on protected tree list)

Condition: 60% (fair, lots of surface roots, elongated tree structure,

hurricane damage-canopy one sided)

Total Average Value = 76%

Value x Diameter = 17.6 replacement caliper inches