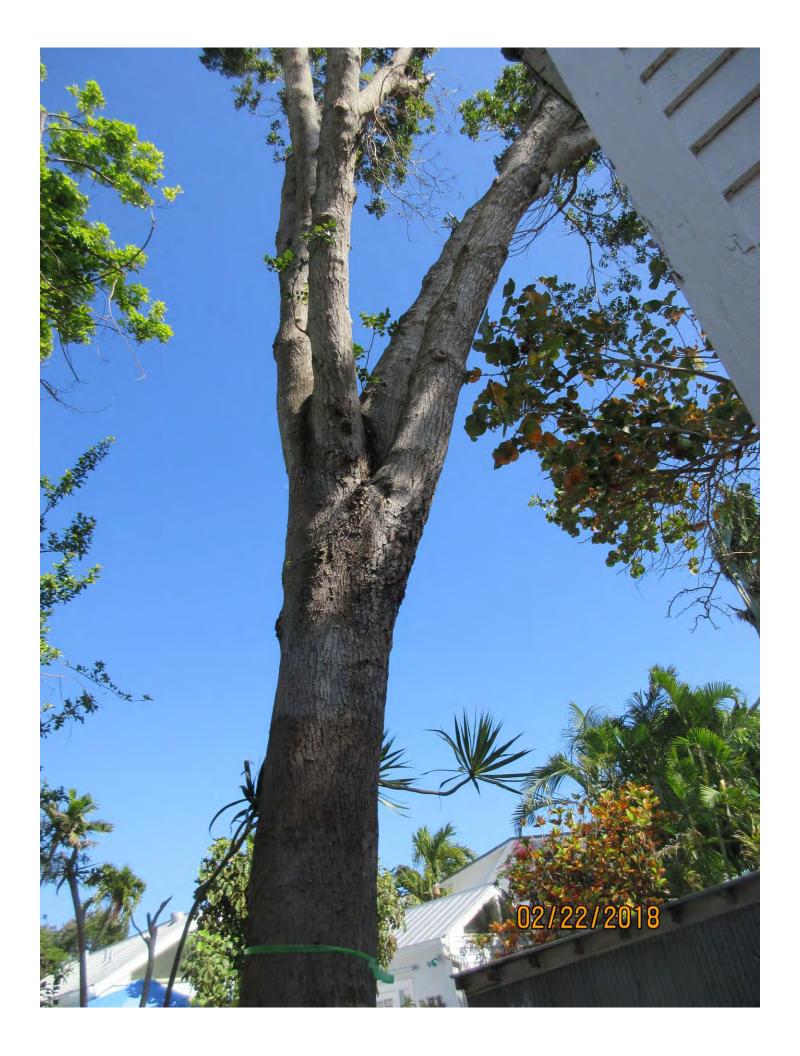

Tree Species: Mahogany (Swietenia mahagoni)

Diameter: 23.2"

Location: 70% (back yard tree)

Species: 100% (on protected tree list)

Condition: 60% (fair, lots of surface roots, elongated tree structure,

hurricane damage-canopy one sided)

Total Average Value = 76%

Value x Diameter = 17.6 replacement caliper inches