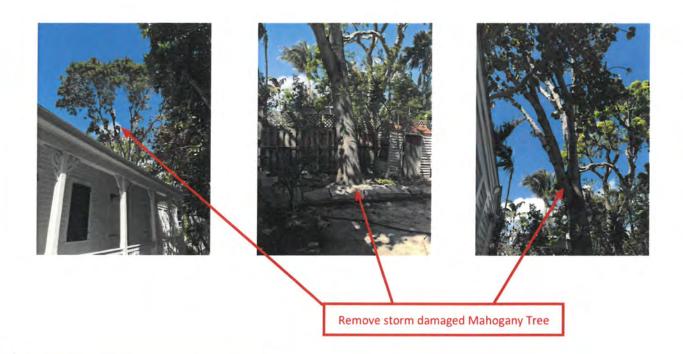

### STAFF REPORT

DATE: February 28, 2018

RE: 519 Frances Street (permit application # T18-8880)

FROM: Karen DeMaria, City of Key West Urban Forestry Manager

An application was received requesting the removal of **(1) Mahogany tree**. A site inspection was done on February 22, 2018 and documented the following:

Tree Species: Mahogany (Swietenia mahagoni)

Diameter: 23.2"

Location: 70% (back yard tree)

Species: 100% (on protected tree list)

Condition: 60% (fair, lots of surface roots, elongated tree structure,

hurricane damage-canopy one sided)

Total Average Value = 76%

Value x Diameter = 17.6 replacement caliper inches