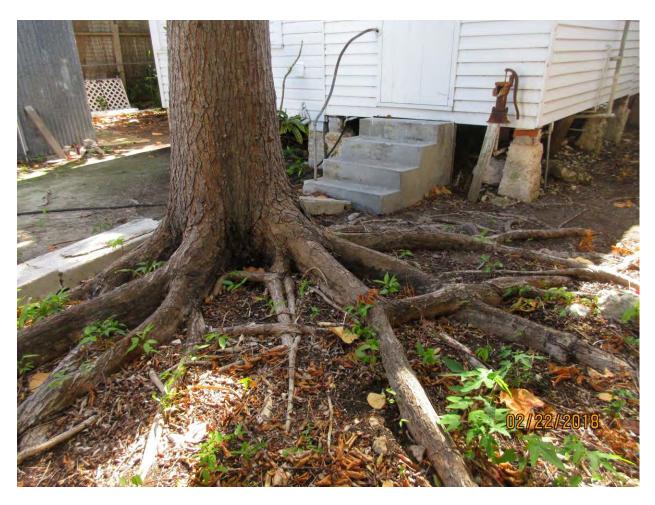

Tree Species: Mahogany (Swietenia mahagoni)

Diameter: 23.2"

Location: 70% (back yard tree)

Species: 100% (on protected tree list)

Condition: 60% (fair, lots of surface roots, elongated tree structure,

hurricane damage-canopy one sided)

Total Average Value = 76%

Value x Diameter = 17.6 replacement caliper inches