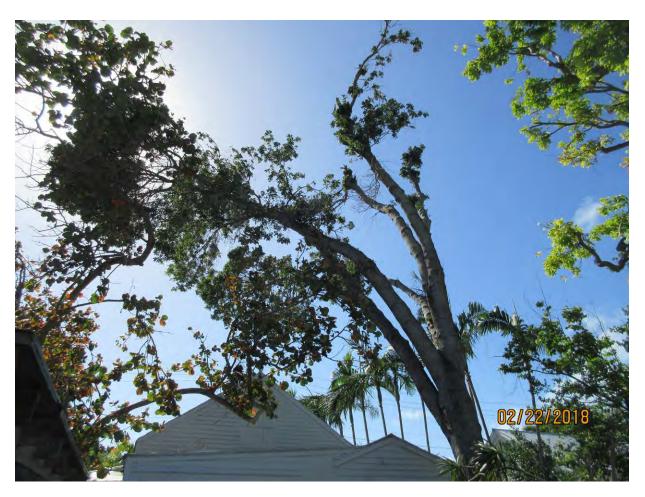

### STAFF REPORT

DATE: February 28, 2018

RE: 519 Frances Street (permit application # T18-8880)

FROM: Karen DeMaria, City of Key West Urban Forestry Manager

An application was received requesting the removal of **(1) Mahogany tree**. A site inspection was done on February 22, 2018 and documented the following:

Tree Species: Mahogany (Swietenia mahagoni)

Diameter: 23.2"

Location: 70% (back yard tree)

Species: 100% (on protected tree list)

Condition: 60% (fair, lots of surface roots, elongated tree structure,

hurricane damage-canopy one sided)

Total Average Value = 76%

Value x Diameter = 17.6 replacement caliper inches