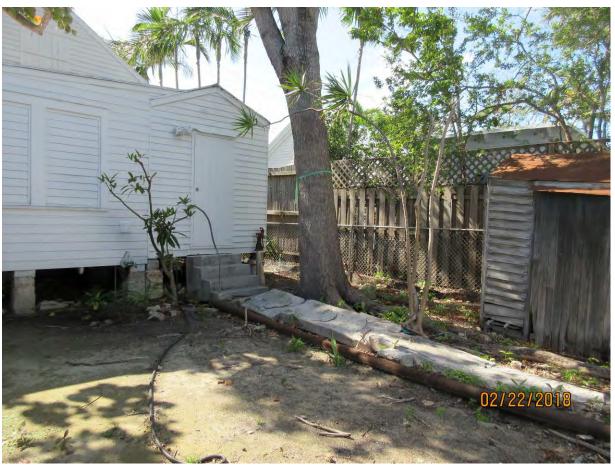

### STAFF REPORT

DATE: February 28, 2018

RE: 519 Frances Street (permit application # T18-8880)

FROM: Karen DeMaria, City of Key West Urban Forestry Manager

An application was received requesting the removal of **(1) Mahogany tree**. A site inspection was done on February 22, 2018 and documented the following:

Tree Species: Mahogany (Swietenia mahagoni)

Diameter: 23.2"

Location: 70% (back yard tree)

Species: 100% (on protected tree list)

Condition: 60% (fair, lots of surface roots, elongated tree structure,

hurricane damage-canopy one sided)

Total Average Value = 76%

Value x Diameter = 17.6 replacement caliper inches