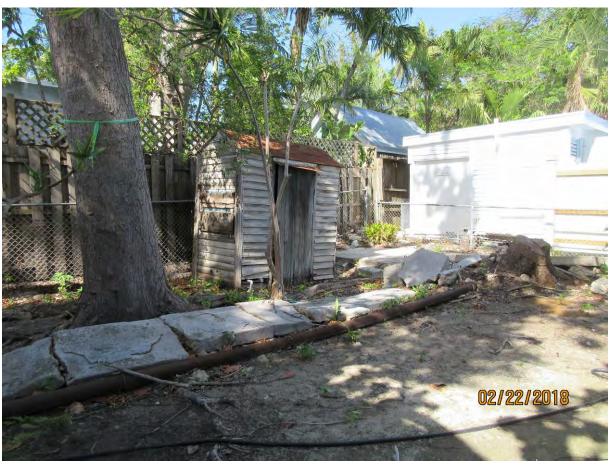

### STAFF REPORT

DATE: February 28, 2018

RE: 519 Frances Street (permit application # T18-8880)

FROM: Karen DeMaria, City of Key West Urban Forestry Manager

An application was received requesting the removal of **(1) Mahogany tree**. A site inspection was done on February 22, 2018 and documented the following:

Tree Species: Mahogany (Swietenia mahagoni)

Diameter: 23.2"

Location: 70% (back yard tree)

Species: 100% (on protected tree list)

Condition: 60% (fair, lots of surface roots, elongated tree structure,

hurricane damage-canopy one sided)

Total Average Value = 76%

Value x Diameter = 17.6 replacement caliper inches