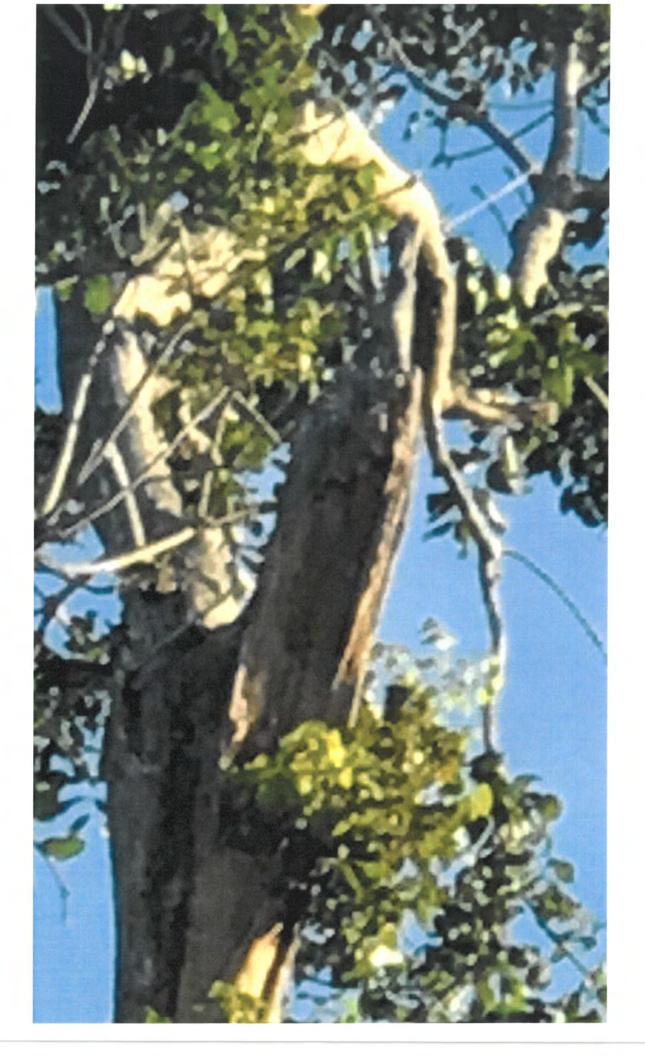

### STAFF REPORT

DATE: February 28, 2018

RE: 519 Frances Street (permit application # T18-8880)

FROM: Karen DeMaria, City of Key West Urban Forestry Manager

An application was received requesting the removal of **(1) Mahogany tree**. A site inspection was done on February 22, 2018 and documented the following:

Tree Species: Mahogany (Swietenia mahagoni)

Diameter: 23.2"

Location: 70% (back yard tree)

Species: 100% (on protected tree list)

Condition: 60% (fair, lots of surface roots, elongated tree structure,

hurricane damage-canopy one sided)

Total Average Value = 76%

Value x Diameter = 17.6 replacement caliper inches