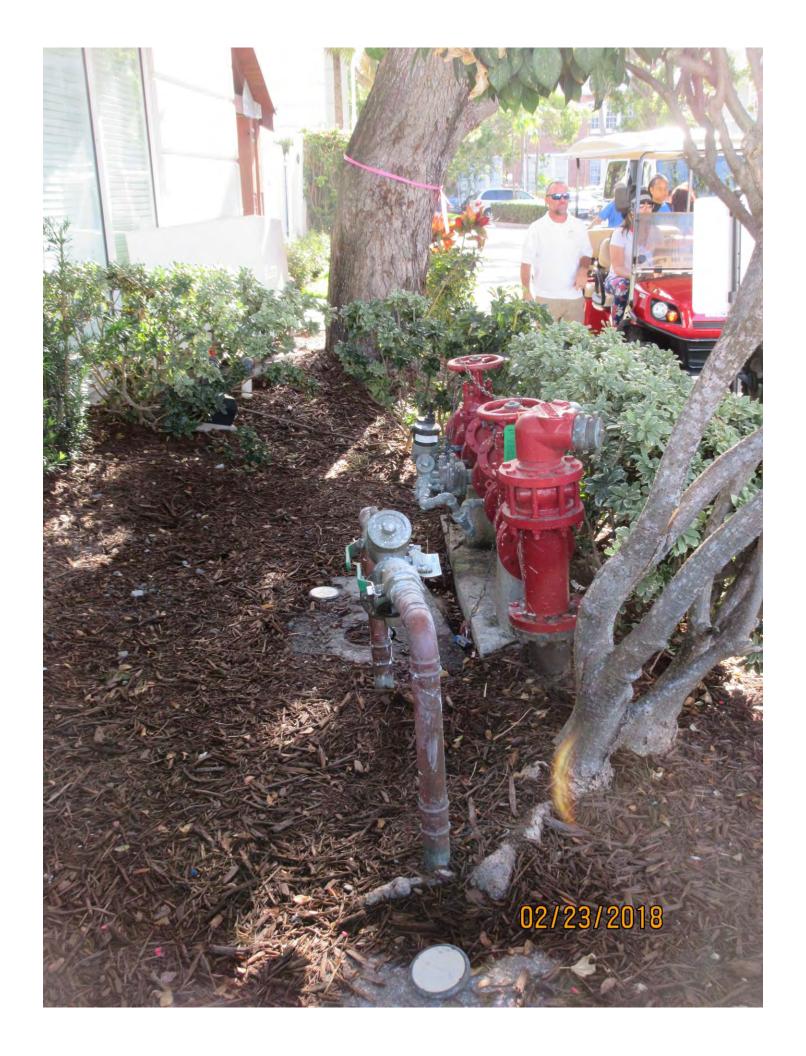

#### Carl:

Reviewing the information for the tree removal application for 2345 Front street, I need more information regarding impacts to the underground utilities. Tree #1 closer to the water I can see the surface issues but what are those pipes and that container for? Where are the lines in relation to the tree? We need the information to properly educate and review the application.

On Tree #2 at the parking garage I see no outward reason to remove that tree. It does need a good trim. Please provide documentation to show impacts to underground utilities.

By the way, I did get Jim Vernon to sign and notarize a rep form.