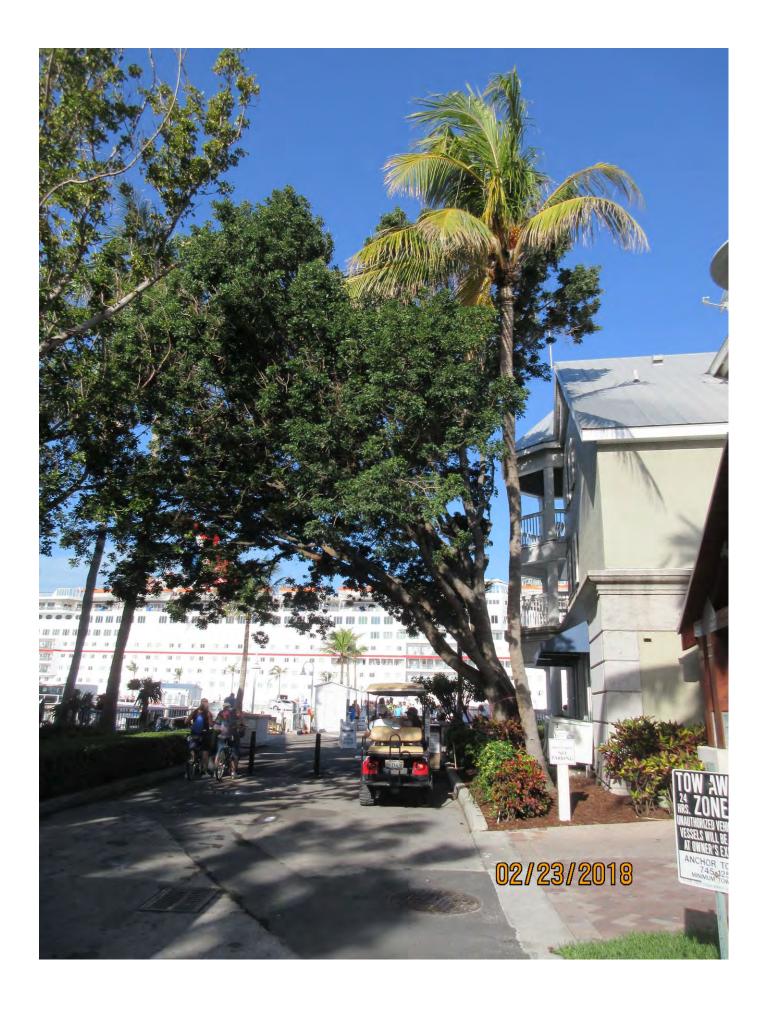

Tree Species: Mahogany (Swietenia mahagoni)
Tree #1

Diameter: 25.7"

Location: 30% (impacts to underground utilities)

Species: 100% (on protected tree list)

Condition: 70% (fair to good, healthy tree, growth lean over road-canopy

could use a trim)

Total Average Value = 66%

Value x Diameter = 16.9 replacement caliper inches

Tree #2

02/23/2018

Diameter: 23.5"

Location: 70% (canopy impacted by nearby structure-no outward evidence

of impacts to utilities)

Species: 100% (on protected tree list)

Condition: 60% (fair, some hurricane damage to canopy)

Total Average Value = 76%

Value x Diameter = 17.8 replacement caliper inches

Additional information requested in regards to the locations of the underground utilities.