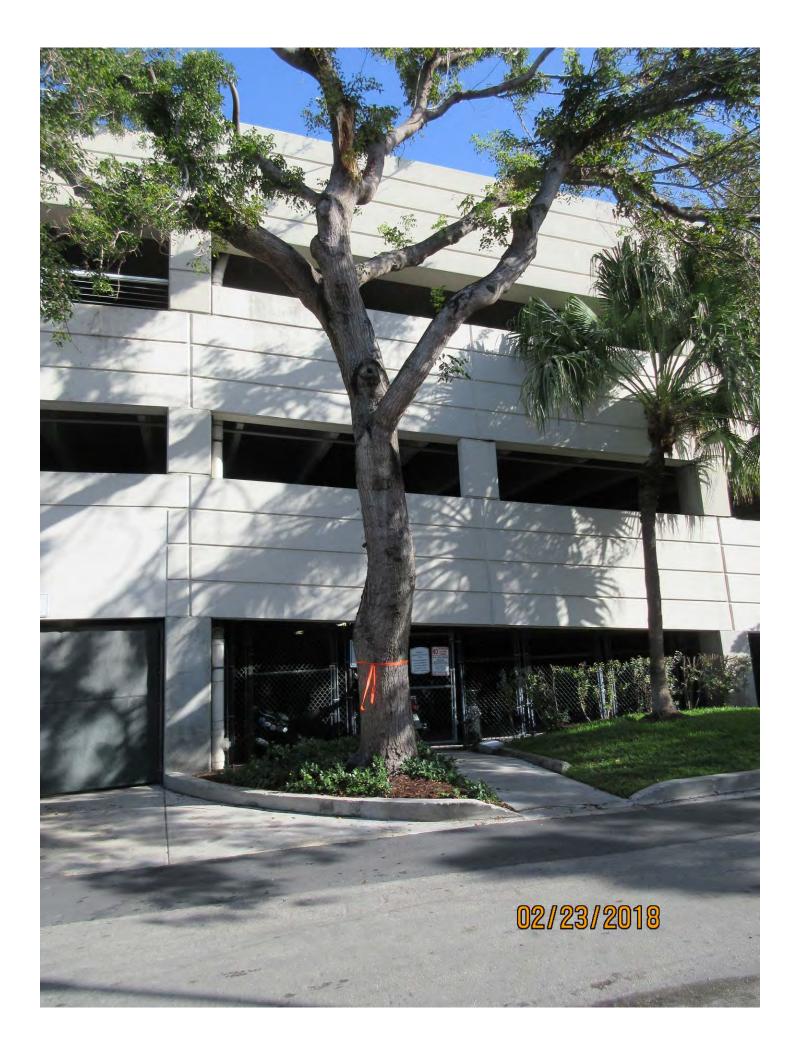

Species: 100% (on protected tree list)

Condition: 60% (fair, some hurricane damage to canopy)

Total Average Value = 76%

Value x Diameter = 17.8 replacement caliper inches

Additional information requested in regards to the locations of the underground utilities.

On Tree #2 at the parking garage I see no outward reason to remove that tree. It does need a good trim. Please provide documentation to show impacts to underground utilities.

By the way, I did get Jim Vernon to sign and notarize a rep form.