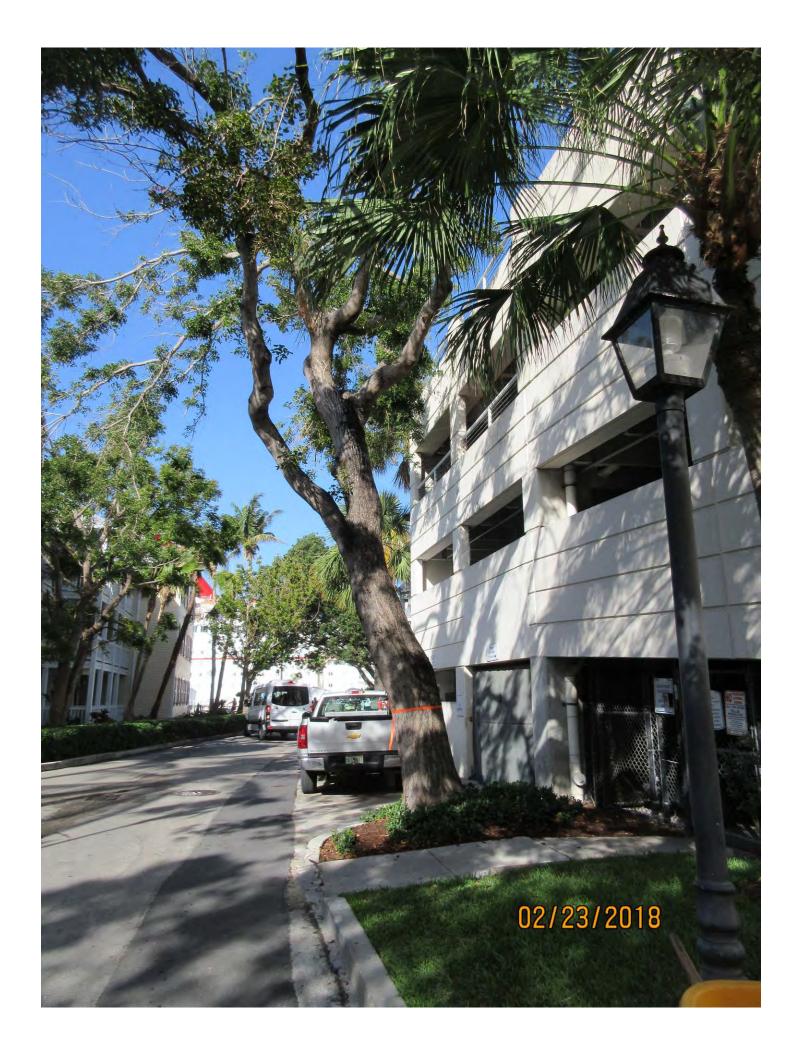

Tree Species: Mahogany (Swietenia mahagoni)
Tree #1

Diameter: 25.7"

Location: 30% (impacts to underground utilities)

Species: 100% (on protected tree list)

Condition: 70% (fair to good, healthy tree, growth lean over road-canopy

could use a trim)

Total Average Value = 66%

Value x Diameter = 16.9 replacement caliper inches

Tree #2

02/23/2018

Diameter: 23.5"

Location: 70% (canopy impacted by nearby structure-no outward evidence

of impacts to utilities)

Species: 100% (on protected tree list)

Condition: 60% (fair, some hurricane damage to canopy)

Total Average Value = 76%

Value x Diameter = 17.8 replacement caliper inches

Additional information requested in regards to the locations of the underground utilities.

On Tree #2 at the parking garage I see no outward reason to remove that tree. It does need a good trim. Please provide documentation to show impacts to underground utilities.

By the way, I did get Jim Vernon to sign and notarize a rep form.