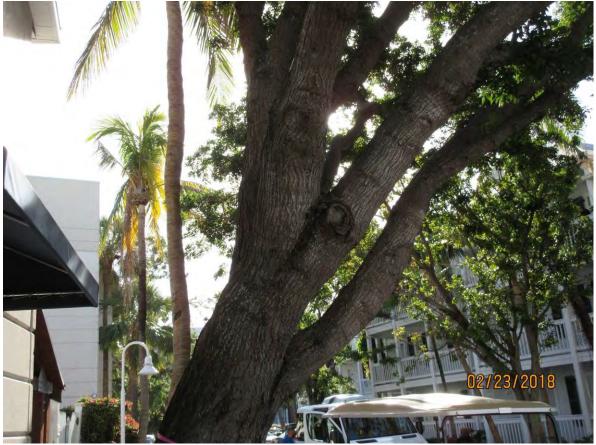

Tree Species: Mahogany (Swietenia mahagoni)
Tree #1

Diameter: 25.7"

Location: 30% (impacts to underground utilities)

Species: 100% (on protected tree list)

Condition: 70% (fair to good, healthy tree, growth lean over road-canopy

could use a trim)

Total Average Value = 66%

Value x Diameter = 16.9 replacement caliper inches

Tree #2

02/23/2018

Diameter: 23.5"

Location: 70% (canopy impacted by nearby structure-no outward evidence

of impacts to utilities)

Species: 100% (on protected tree list)

Condition: 60% (fair, some hurricane damage to canopy)

Total Average Value = 76%

Value x Diameter = 17.8 replacement caliper inches

Additional information requested in regards to the locations of the underground utilities.