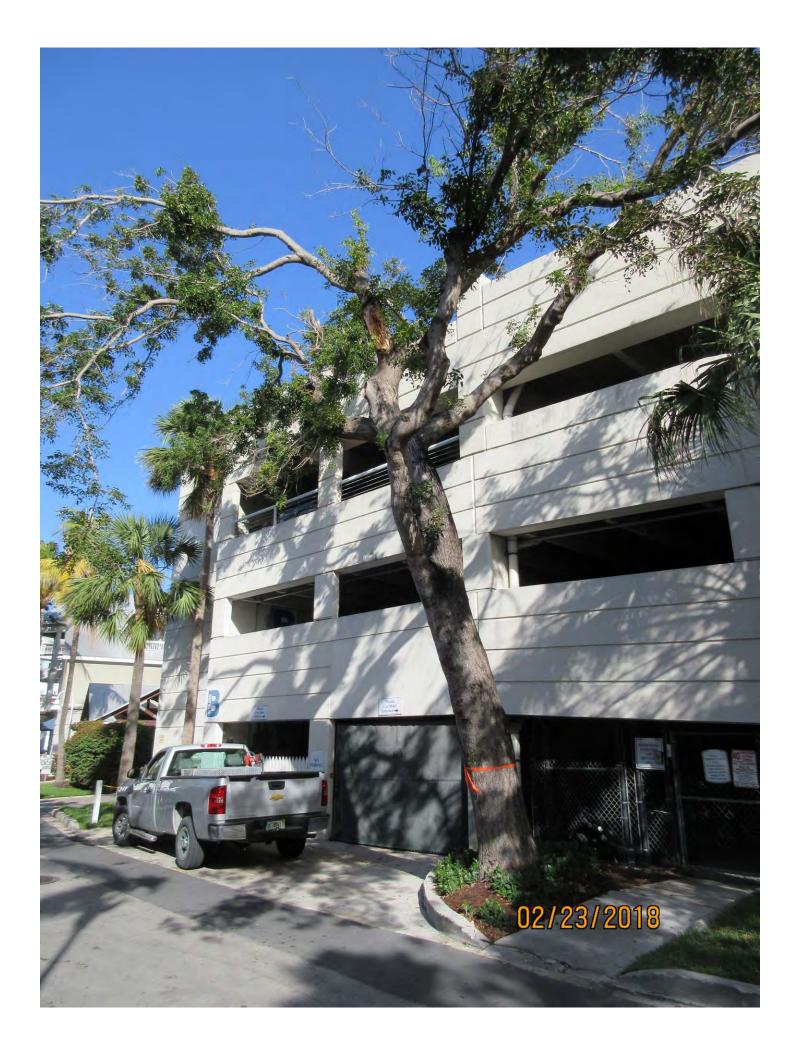

Tree Species: Mahogany (Swietenia mahagoni)
Tree #1

Diameter: 25.7"

Location: 30% (impacts to underground utilities)

Species: 100% (on protected tree list)

Condition: 70% (fair to good, healthy tree, growth lean over road-canopy

could use a trim)

Total Average Value = 66%

Value x Diameter = 16.9 replacement caliper inches

Tree #2

02/23/2018

Diameter: 23.5"

Location: 70% (canopy impacted by nearby structure-no outward evidence

of impacts to utilities)

Species: 100% (on protected tree list)

Condition: 60% (fair, some hurricane damage to canopy)

Total Average Value = 76%

Value x Diameter = 17.8 replacement caliper inches

Additional information requested in regards to the locations of the underground utilities.

On Tree #2 at the parking garage I see no outward reason to remove that tree. It does need a good trim. Please provide documentation to show impacts to underground utilities.

By the way, I did get Jim Vernon to sign and notarize a rep form.