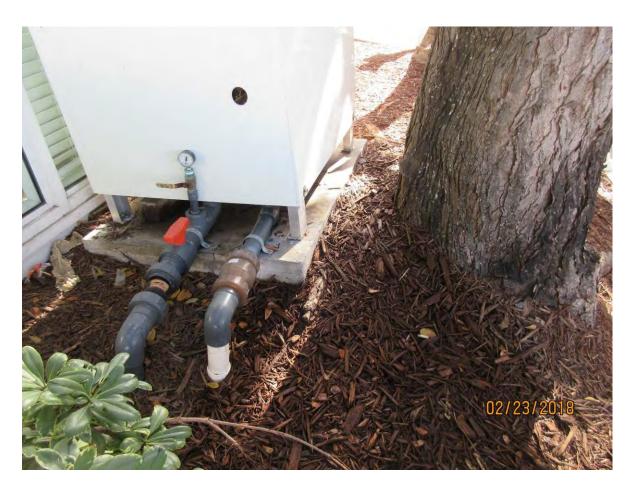

#### Carl:

Reviewing the information for the tree removal application for 2345 Front street, I need more information regarding impacts to the underground utilities. Tree #1 closer to the water I can see the surface issues but what are those pipes and that container for? Where are the lines in relation to the tree? We need the information to properly educate and review the application.