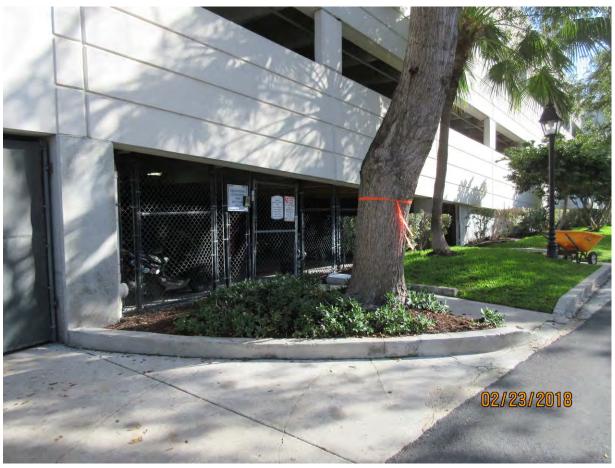

Species: 100% (on protected tree list)

Condition: 60% (fair, some hurricane damage to canopy)

Total Average Value = 76%

Value x Diameter = 17.8 replacement caliper inches

Additional information requested in regards to the locations of the underground utilities.

#### Carl:

Reviewing the information for the tree removal application for 2345 Front street, I need more information regarding impacts to the underground utilities. Tree #1 closer to the water I can see the surface issues but what are those pipes and that container for? Where are the lines in relation to the tree? We need the information to properly educate and review the application.

On Tree #2 at the parking garage I see no outward reason to remove that tree. It does need a good trim. Please provide documentation to show impacts to underground utilities.

By the way, I did get Jim Vernon to sign and notarize a rep form.