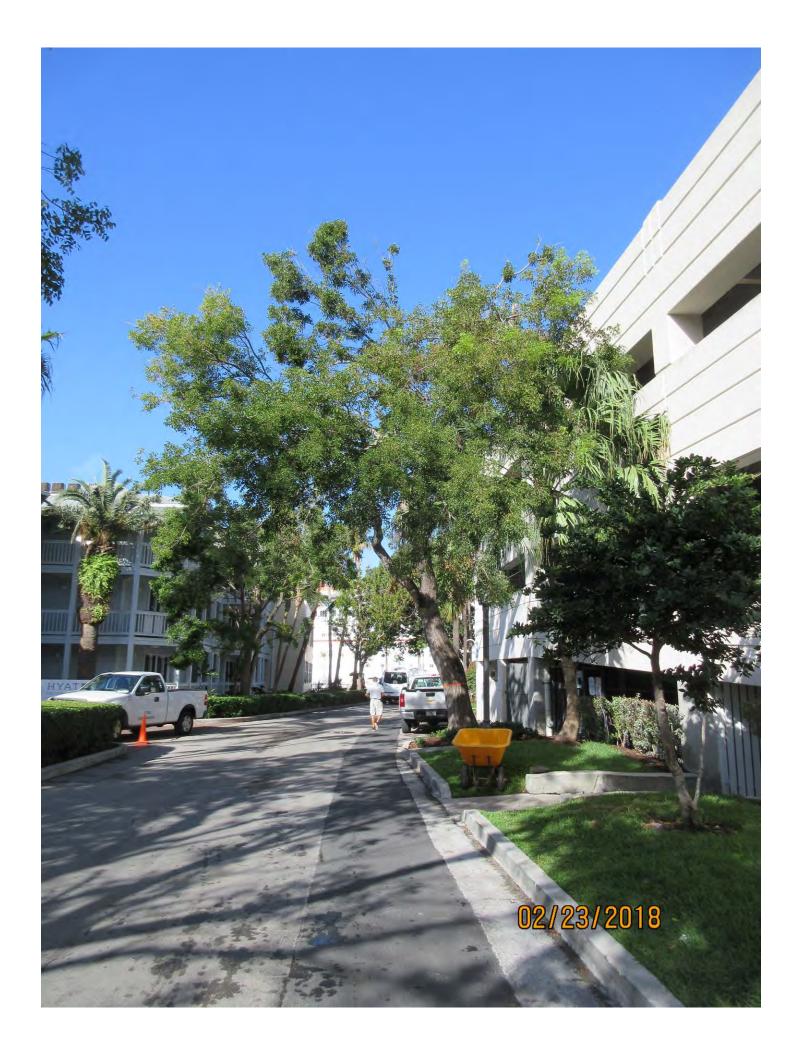

Tree Species: Mahogany (Swietenia mahagoni)
Tree #1

Diameter: 25.7"

Location: 30% (impacts to underground utilities)

Species: 100% (on protected tree list)

Condition: 70% (fair to good, healthy tree, growth lean over road-canopy

could use a trim)

Total Average Value = 66%

Value x Diameter = 16.9 replacement caliper inches

Tree #2

02/23/2018

Diameter: 23.5"

Location: 70% (canopy impacted by nearby structure-no outward evidence

of impacts to utilities)

Species: 100% (on protected tree list)

Condition: 60% (fair, some hurricane damage to canopy)

Total Average Value = 76%

Value x Diameter = 17.8 replacement caliper inches

Additional information requested in regards to the locations of the underground utilities.

On Tree #2 at the parking garage I see no outward reason to remove that tree. It does need a good trim. Please provide documentation to show impacts to underground utilities.

By the way, I did get Jim Vernon to sign and notarize a rep form.