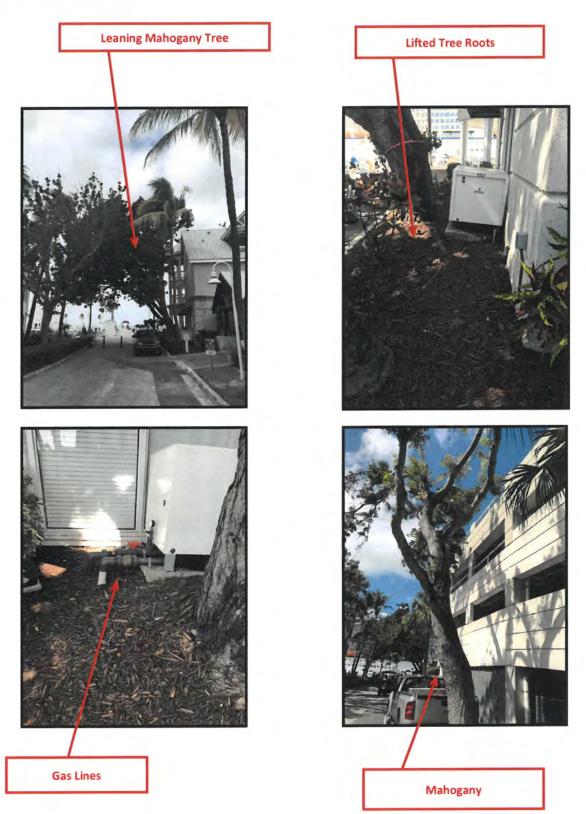

#### Carl:

Reviewing the information for the tree removal application for 2345 Front street, I need more information regarding impacts to the underground utilities. Tree #1 closer to the water I can see the surface issues but what are those pipes and that container for? Where are the lines in relation to the tree? We need the information to properly educate and review the application.

On Tree #2 at the parking garage I see no outward reason to remove that tree. It does need a good trim. Please provide documentation to show impacts to underground utilities.

By the way, I did get Jim Vernon to sign and notarize a rep form.