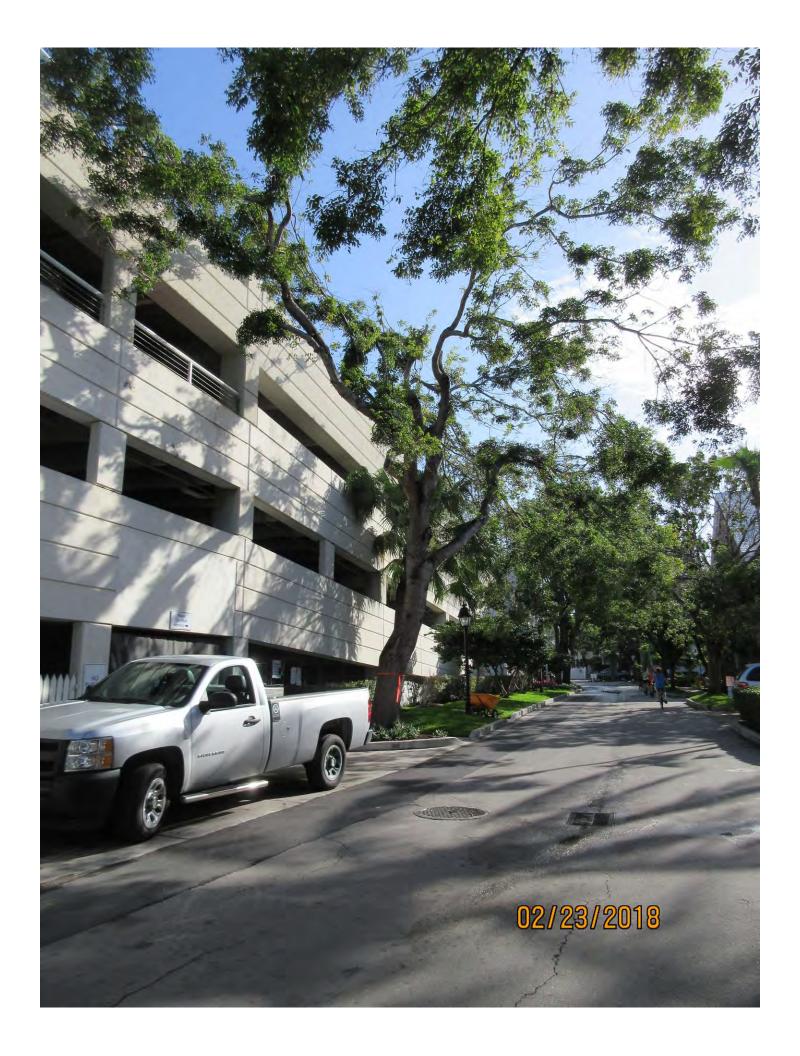

Tree Species: Mahogany (Swietenia mahagoni)
Tree #1

Diameter: 25.7"

Location: 30% (impacts to underground utilities)

Species: 100% (on protected tree list)

Condition: 70% (fair to good, healthy tree, growth lean over road-canopy

could use a trim)

Total Average Value = 66%

Value x Diameter = 16.9 replacement caliper inches

Tree #2

02/23/2018

Diameter: 23.5"

Location: 70% (canopy impacted by nearby structure-no outward evidence

of impacts to utilities)

On Tree #2 at the parking garage I see no outward reason to remove that tree. It does need a good trim. Please provide documentation to show impacts to underground utilities.

By the way, I did get Jim Vernon to sign and notarize a rep form.