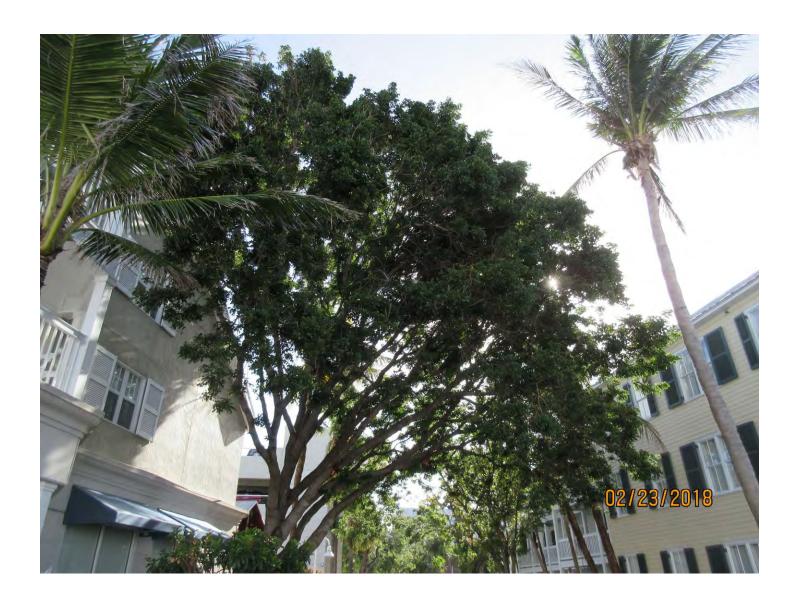

Tree Species: Mahogany (Swietenia mahagoni)
Tree #1

Diameter: 25.7"

Location: 30% (impacts to underground utilities)

Species: 100% (on protected tree list)

Condition: 70% (fair to good, healthy tree, growth lean over road-canopy

could use a trim)

Total Average Value = 66%

Value x Diameter = 16.9 replacement caliper inches

Tree #2

02/23/2018

Diameter: 23.5"

Location: 70% (canopy impacted by nearby structure-no outward evidence

of impacts to utilities)