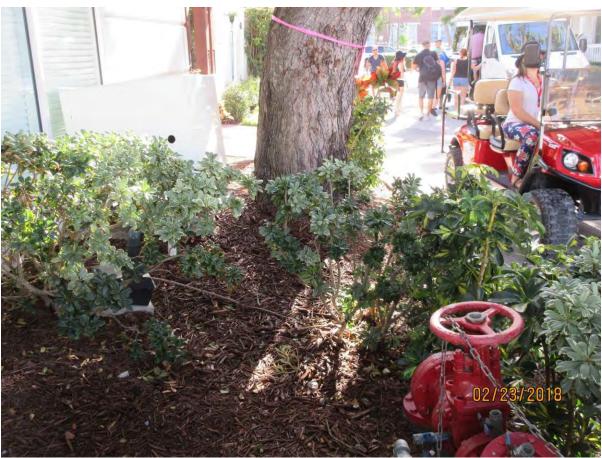

#### Carl:

Reviewing the information for the tree removal application for 2345 Front street, I need more information regarding impacts to the underground utilities. Tree #1 closer to the water I can see the surface issues but what are those pipes and that container for? Where are the lines in relation to the tree? We need the information to properly educate and review the application.

On Tree #2 at the parking garage I see no outward reason to remove that tree. It does need a good trim. Please provide documentation to show impacts to underground utilities.

By the way, I did get Jim Vernon to sign and notarize a rep form.