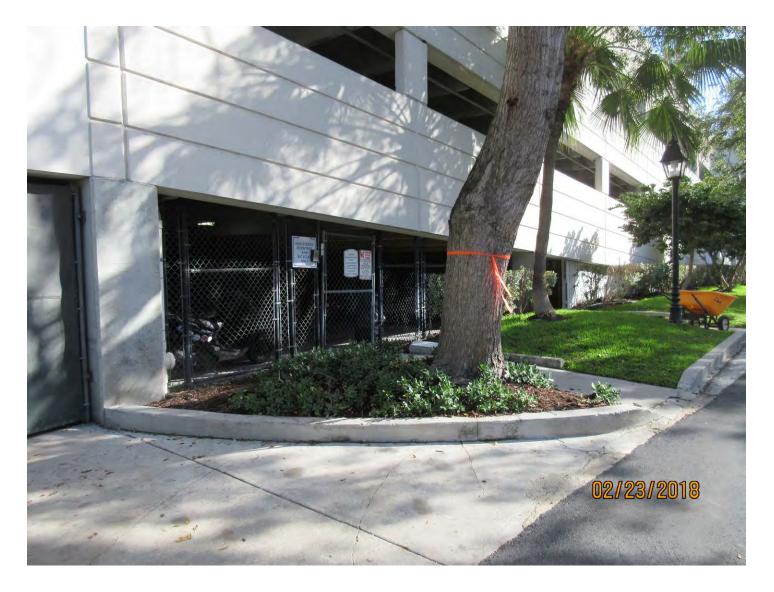

Species: 100% (on protected tree list)

Condition: 60% (fair, some hurricane damage to canopy)

Total Average Value = 76%

Value x Diameter = 17.8 replacement caliper inches

Additional information requested in regards to the locations of the underground utilities.

On Tree #2 at the parking garage I see no outward reason to remove that tree. It does need a good trim. Please provide documentation to show impacts to underground utilities.

By the way, I did get Jim Vernon to sign and notarize a rep form.