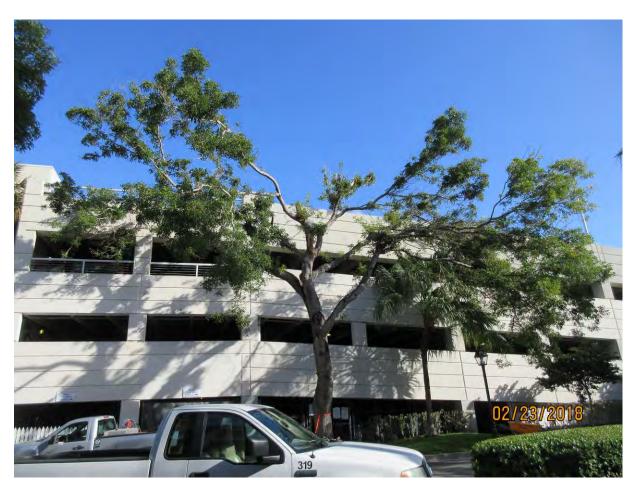

could use a trim)

Total Average Value = 66%

Value x Diameter = 16.9 replacement caliper inches

Tree #2

02/23/2018

Diameter: 23.5"

Location: 70% (canopy impacted by nearby structure-no outward evidence

of impacts to utilities)

Species: 100% (on protected tree list)

Condition: 60% (fair, some hurricane damage to canopy)

Total Average Value = 76%

Value x Diameter = 17.8 replacement caliper inches

Additional information requested in regards to the locations of the underground utilities.

On Tree #2 at the parking garage I see no outward reason to remove that tree. It does need a good trim. Please provide documentation to show impacts to underground utilities.

By the way, I did get Jim Vernon to sign and notarize a rep form.