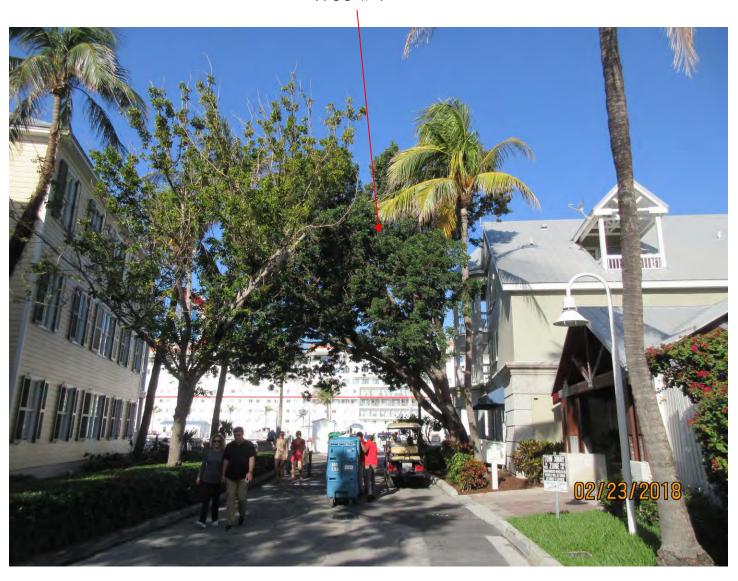

Tree Species: Mahogany (Swietenia mahagoni)
Tree #1

Diameter: 25.7"

Location: 30% (impacts to underground utilities)

Species: 100% (on protected tree list)

Condition: 70% (fair to good, healthy tree, growth lean over road-canopy

could use a trim)

Total Average Value = 66%

Value x Diameter = 16.9 replacement caliper inches

Tree #2

02/23/2018

Diameter: 23.5"

Location: 70% (canopy impacted by nearby structure-no outward evidence

of impacts to utilities)

Species: 100% (on protected tree list)

Condition: 60% (fair, some hurricane damage to canopy)

Total Average Value = 76%

Value x Diameter = 17.8 replacement caliper inches

Additional information requested in regards to the locations of the underground utilities.