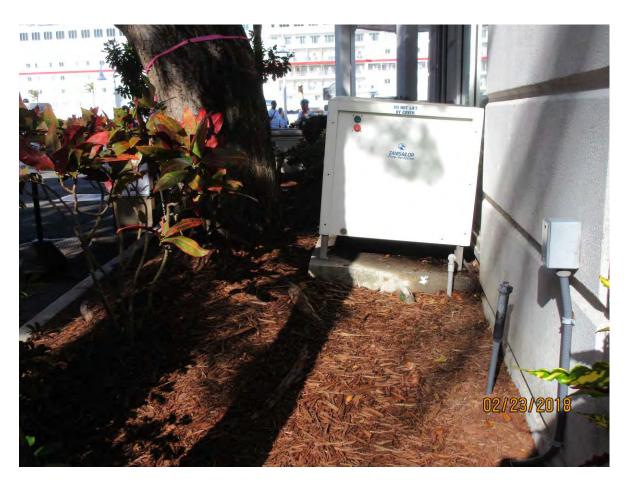

#### Carl:

Reviewing the information for the tree removal application for 2345 Front street, I need more information regarding impacts to the underground utilities. Tree #1 closer to the water I can see the surface issues but what are those pipes and that container for? Where are the lines in relation to the tree? We need the information to properly educate and review the application.