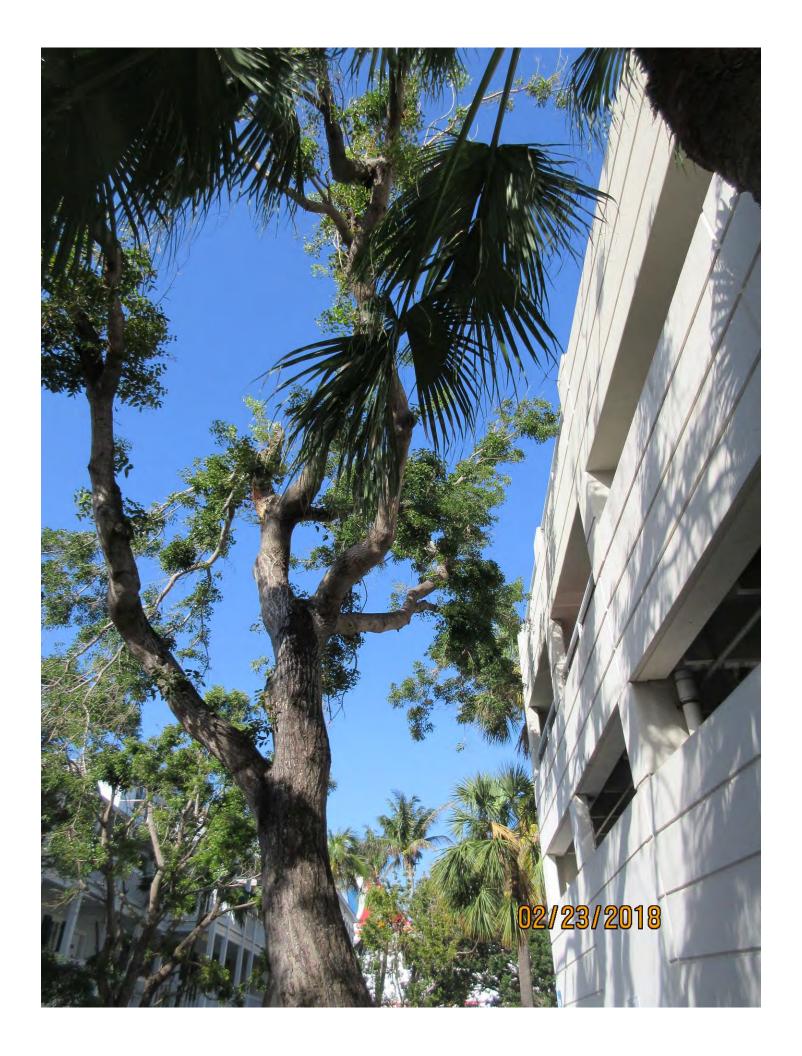

Tree Species: Mahogany (Swietenia mahagoni)
Tree #1

Diameter: 25.7"

Location: 30% (impacts to underground utilities)

Species: 100% (on protected tree list)

Condition: 70% (fair to good, healthy tree, growth lean over road-canopy

could use a trim)

Total Average Value = 66%

Value x Diameter = 16.9 replacement caliper inches

Tree #2

02/23/2018

Diameter: 23.5"

Location: 70% (canopy impacted by nearby structure-no outward evidence

of impacts to utilities)

Species: 100% (on protected tree list)

Condition: 60% (fair, some hurricane damage to canopy)

Total Average Value = 76%

Value x Diameter = 17.8 replacement caliper inches

Additional information requested in regards to the locations of the underground utilities.

On Tree #2 at the parking garage I see no outward reason to remove that tree. It does need a good trim. Please provide documentation to show impacts to underground utilities.

By the way, I did get Jim Vernon to sign and notarize a rep form.