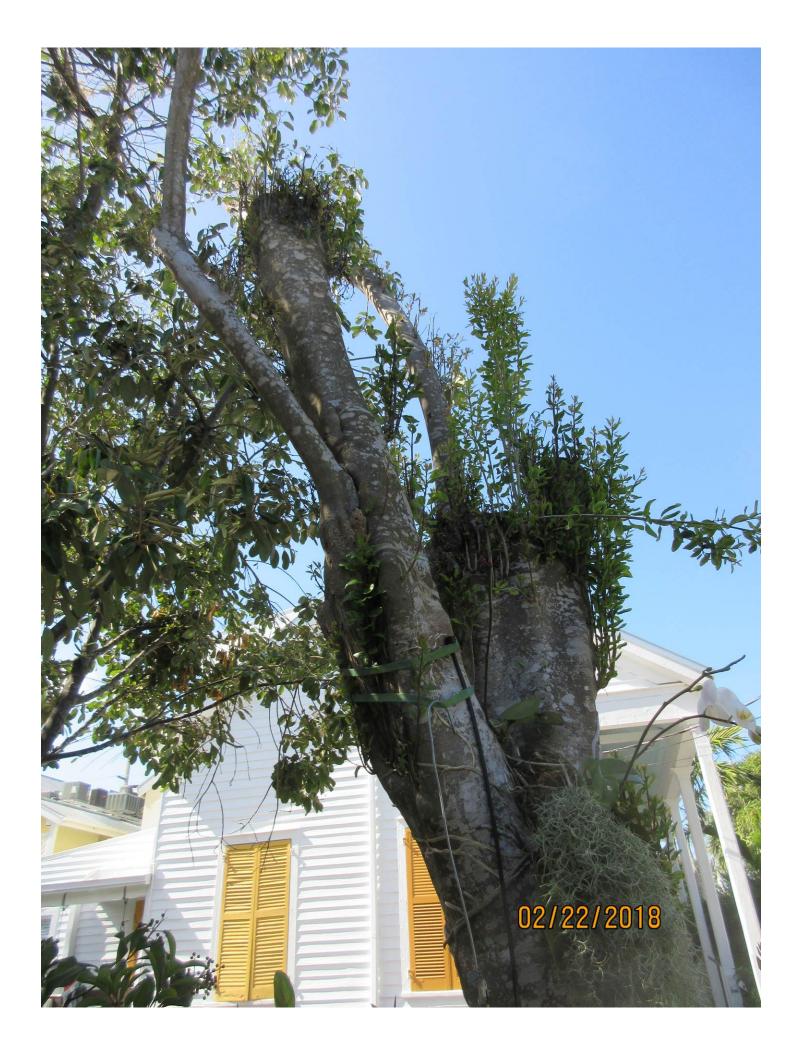

## **STAFF REPORT**

DATE: February 28, 2018

610 Griffin Lane (permit application # T18-8876) RE:

Karen DeMaria, City of Key West Urban Forestry Manager FROM:

An application was received requesting the removal of (1) Blolly tree. A site inspection was done on February 22, 2018 and documented the following:

Tree Species: Blolly (Guapira discolor)

Diameter: 11.4" Location: 90%

Species: 100% (on protected tree list)

Condition: 30% (very poor, hurricane damage, struggling health)

Total Average Value = 73%

Value x Diameter = 8.3 replacement caliper inches

Recommendation: Recommend approval of the removal of one (1) Blolly tree at 610 Griffin Lane to be replaced with 8.3 caliper inches of dicot or fruit trees from approved list, FL#1, to be planted on site.