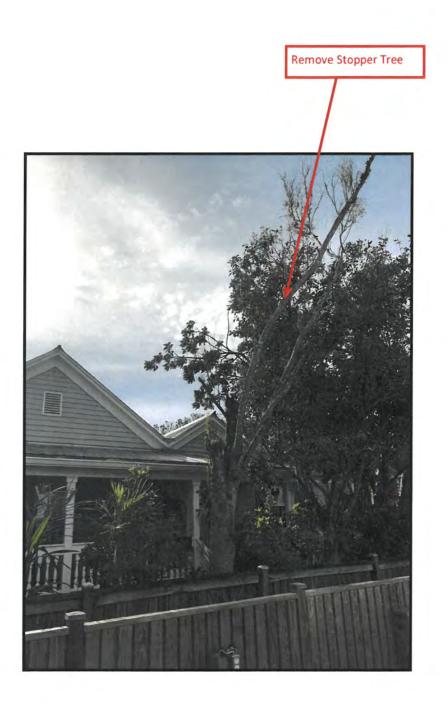

Tree Species: Blolly (Guapira discolor)

Diameter: 11.4" Location: 90%

Species: 100% (on protected tree list)

Condition: 30% (very poor, hurricane damage, struggling health)

Total Average Value = 73%

Value x Diameter = 8.3 replacement caliper inches

Recommendation: Recommend approval of the removal of one (1) Blolly tree at 610 Griffin Lane to be replaced with 8.3 caliper inches of dicot or fruit trees from approved list, FL#1, to be planted on site.