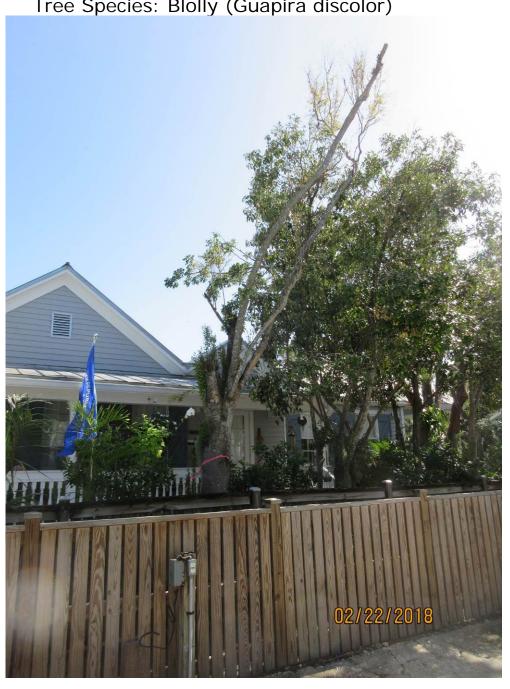

Tree Species: Blolly (Guapira discolor)

Diameter: 11.4" Location: 90%

Species: 100% (on protected tree list)

Condition: 30% (very poor, hurricane damage, struggling health)

Total Average Value = 73%

Value x Diameter = 8.3 replacement caliper inches

Recommendation: Recommend approval of the removal of one (1) Blolly tree at 610 Griffin Lane to be replaced with 8.3 caliper inches of dicot or fruit trees from approved list, FL#1, to be planted on site.