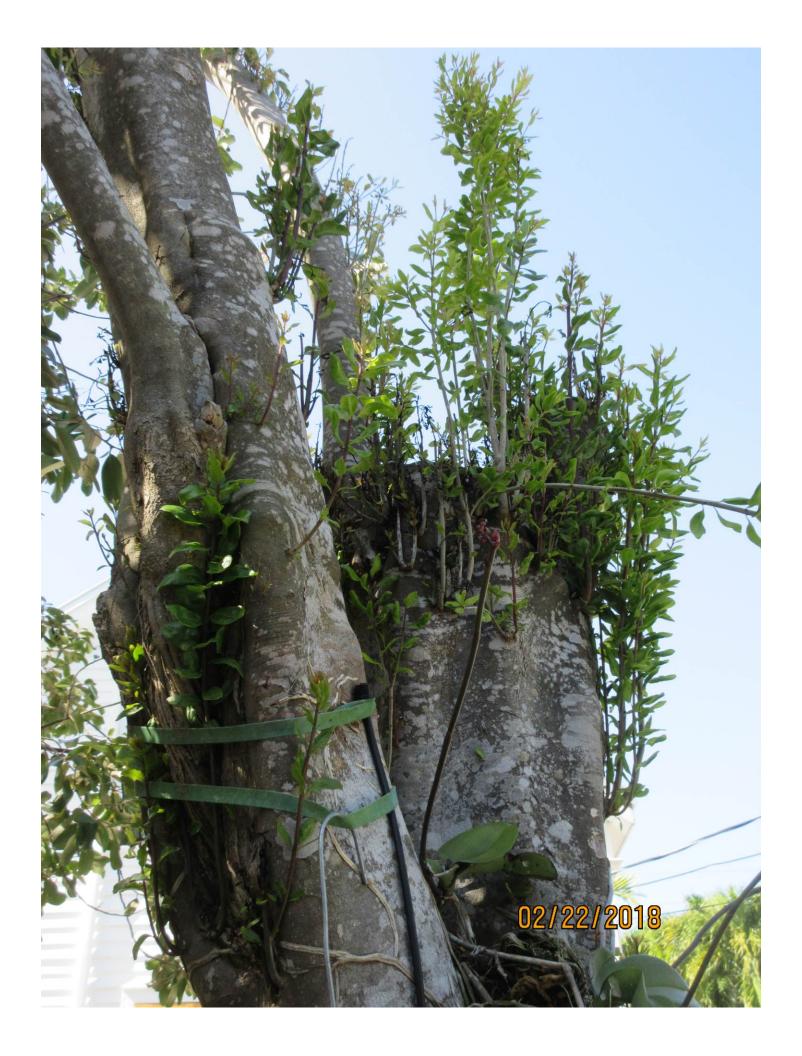

## **STAFF REPORT**

DATE: February 28, 2018

610 Griffin Lane (permit application # T18-8876) RE:

Karen DeMaria, City of Key West Urban Forestry Manager FROM:

An application was received requesting the removal of (1) Blolly tree. A site inspection was done on February 22, 2018 and documented the following:

Tree Species: Blolly (Guapira discolor)

Diameter: 11.4" Location: 90%

Species: 100% (on protected tree list)

Condition: 30% (very poor, hurricane damage, struggling health)

Total Average Value = 73%

Value x Diameter = 8.3 replacement caliper inches

Recommendation: Recommend approval of the removal of one (1) Blolly tree at 610 Griffin Lane to be replaced with 8.3 caliper inches of dicot or fruit trees from approved list, FL#1, to be planted on site.