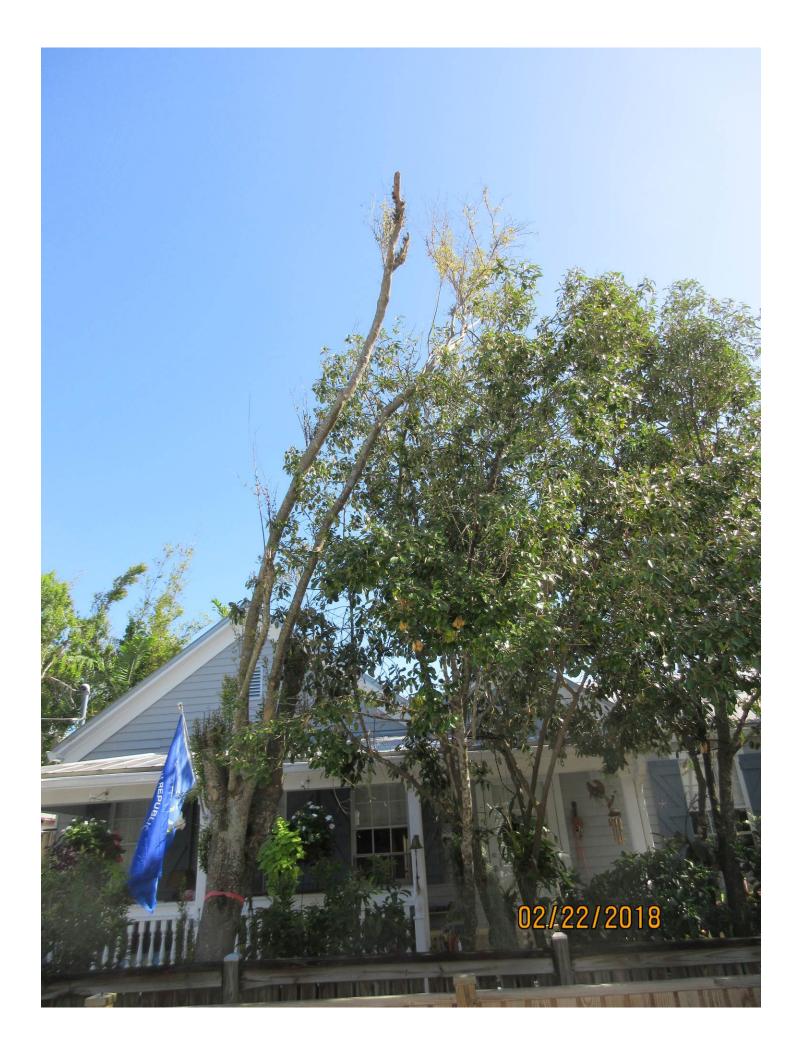

Tree Species: Blolly (Guapira discolor)

Diameter: 11.4" Location: 90%

Species: 100% (on protected tree list)

Condition: 30% (very poor, hurricane damage, struggling health)

Total Average Value = 73%

Value x Diameter = 8.3 replacement caliper inches

Recommendation: Recommend approval of the removal of one (1) Blolly tree at 610 Griffin Lane to be replaced with 8.3 caliper inches of dicot or fruit trees from approved list, FL#1, to be planted on site.