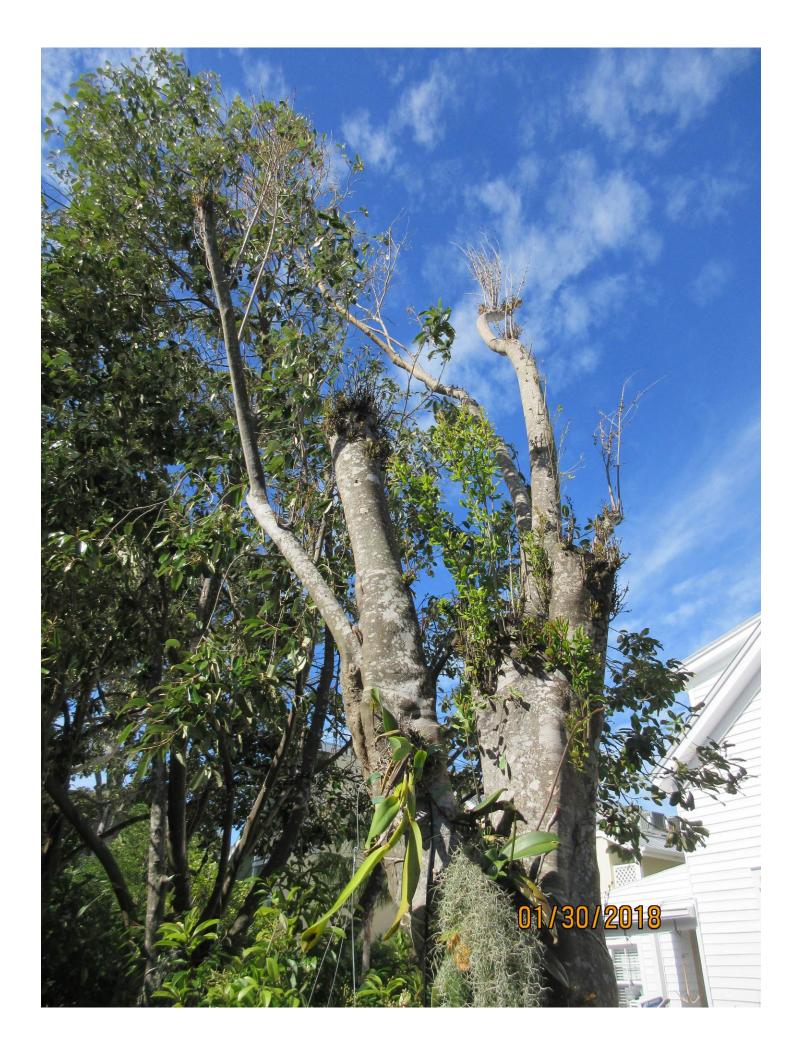

## **STAFF REPORT**

DATE: February 28, 2018

610 Griffin Lane (permit application # T18-8876) RE:

Karen DeMaria, City of Key West Urban Forestry Manager FROM:

An application was received requesting the removal of (1) Blolly tree. A site inspection was done on February 22, 2018 and documented the following:

Tree Species: Blolly (Guapira discolor)

Diameter: 11.4" Location: 90%

Species: 100% (on protected tree list)

Condition: 30% (very poor, hurricane damage, struggling health)

Total Average Value = 73%

Value x Diameter = 8.3 replacement caliper inches

Recommendation: Recommend approval of the removal of one (1) Blolly tree at 610 Griffin Lane to be replaced with 8.3 caliper inches of dicot or fruit trees from approved list, FL#1, to be planted on site.