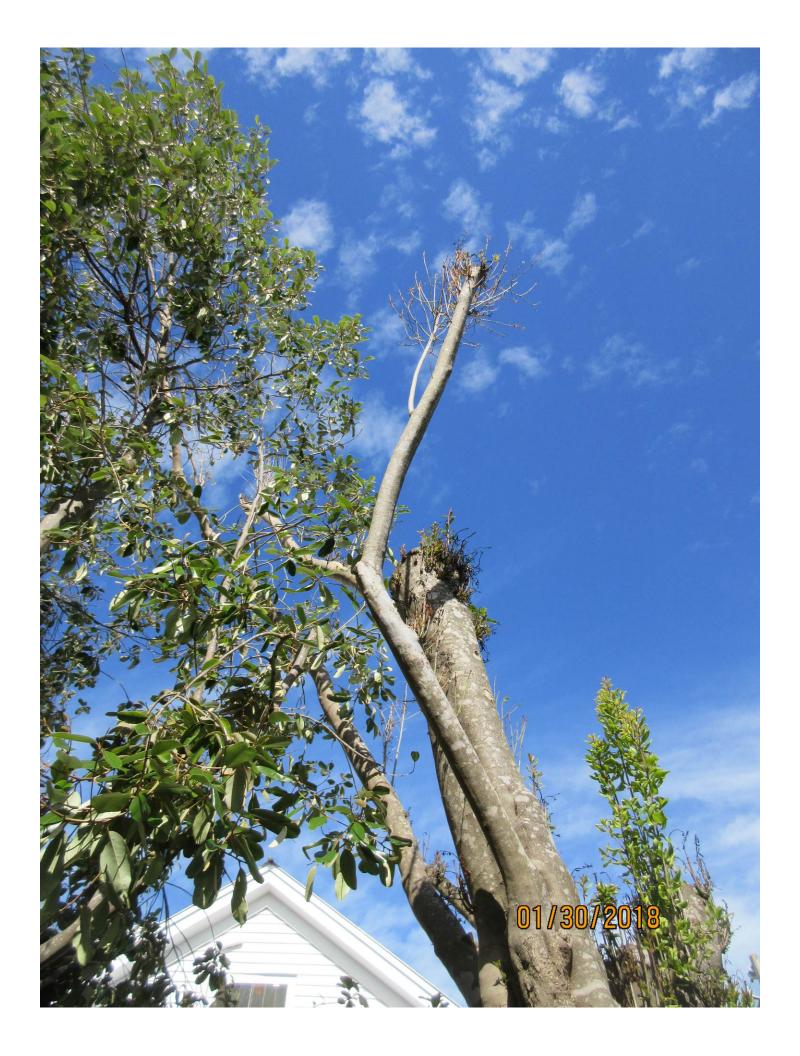

Tree Species: Blolly (Guapira discolor)

Diameter: 11.4" Location: 90%

Species: 100% (on protected tree list)

Condition: 30% (very poor, hurricane damage, struggling health)

Total Average Value = 73%

Value x Diameter = 8.3 replacement caliper inches

Recommendation: Recommend approval of the removal of one (1) Blolly tree at 610 Griffin Lane to be replaced with 8.3 caliper inches of dicot or fruit trees from approved list, FL#1, to be planted on site.