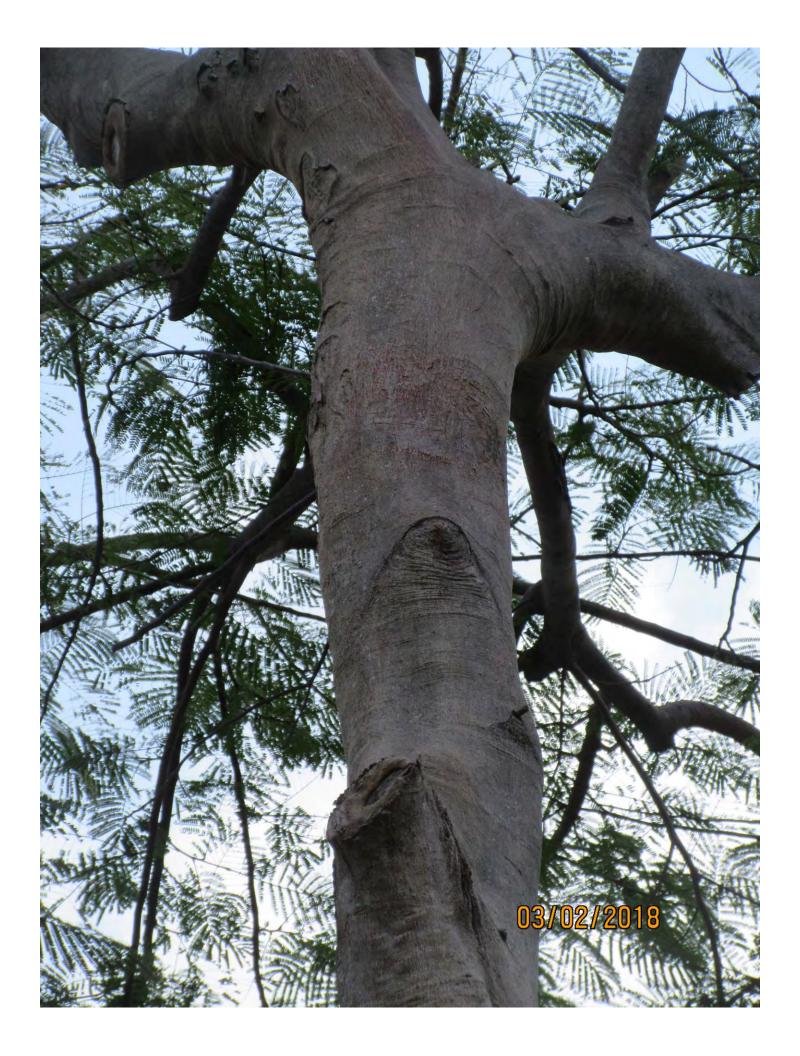

Tree Species: Royal Poinciana (Delonix regia)

Diameter: 22.9" (two trunks, one rootball)

Location: 40% (one trunk impacting into roof, backyard tree)

Species: 100% (on protected tree list)

Condition: 40% (poor, visible stress cracks in trunk away from house,

decay observed in trunk closest to house)

Total Average Value = 60%