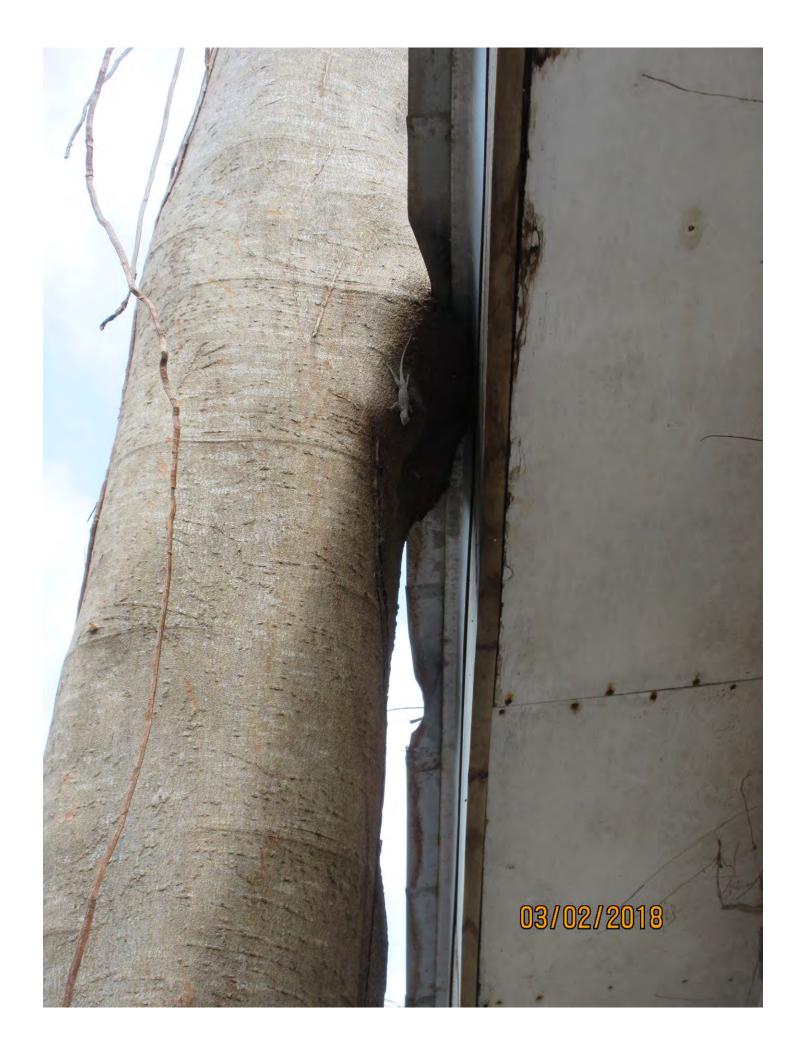

Tree Species: Royal Poinciana (Delonix regia)

Diameter: 22.9" (two trunks, one rootball)

Location: 40% (one trunk impacting into roof, backyard tree)

Species: 100% (on protected tree list)

Condition: 40% (poor, visible stress cracks in trunk away from house,

decay observed in trunk closest to house)

Total Average Value = 60%