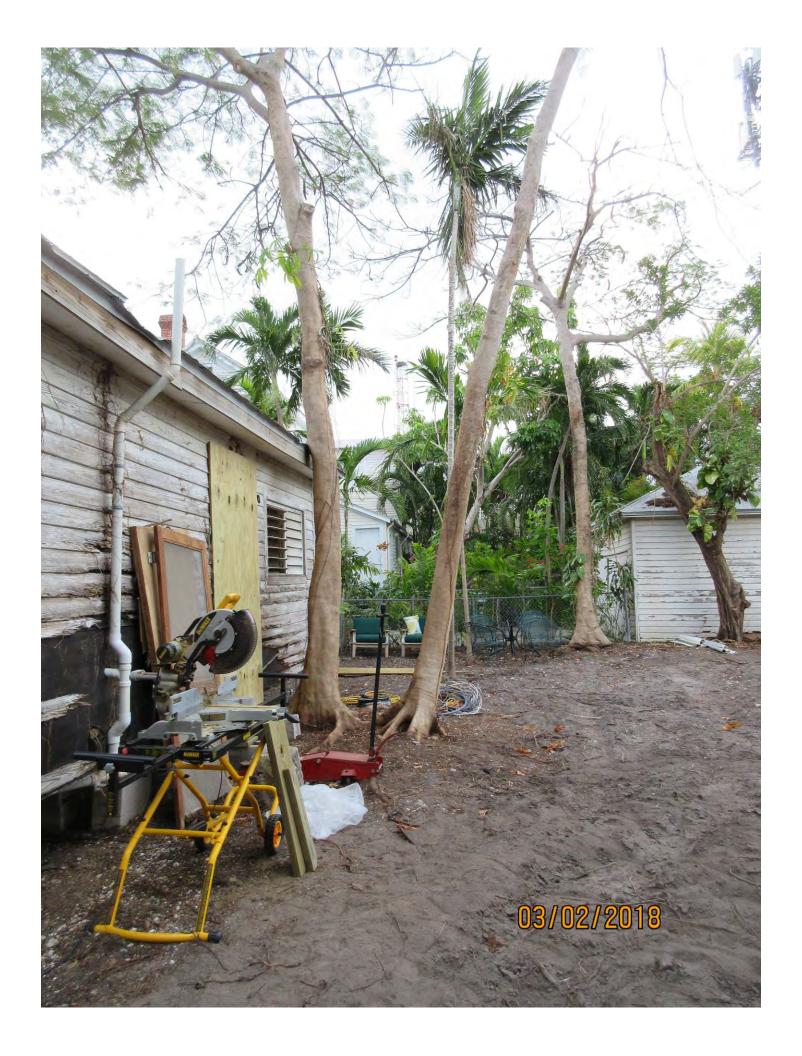

Tree Species: Royal Poinciana (Delonix regia)

Diameter: 22.9" (two trunks, one rootball)

Location: 40% (one trunk impacting into roof, backyard tree)

Species: 100% (on protected tree list)

Condition: 40% (poor, visible stress cracks in trunk away from house,

decay observed in trunk closest to house)

Total Average Value = 60%

## Value x Diameter = 13.7 replacement caliper inches

NOTE: Property has been vacant for many years. Yard was overgrown and trees in poor shape. This tree was not considered a candidate for heavy trimming due to the poor condition and impact to structure.

Recommendation: Recommend approval of the removal of one (1) Royal Poinciana tree at 522 Simonton Street to be replaced with 13.7 caliper inches of dicot or fruit trees from approved list, FL#1, to be planted on site.