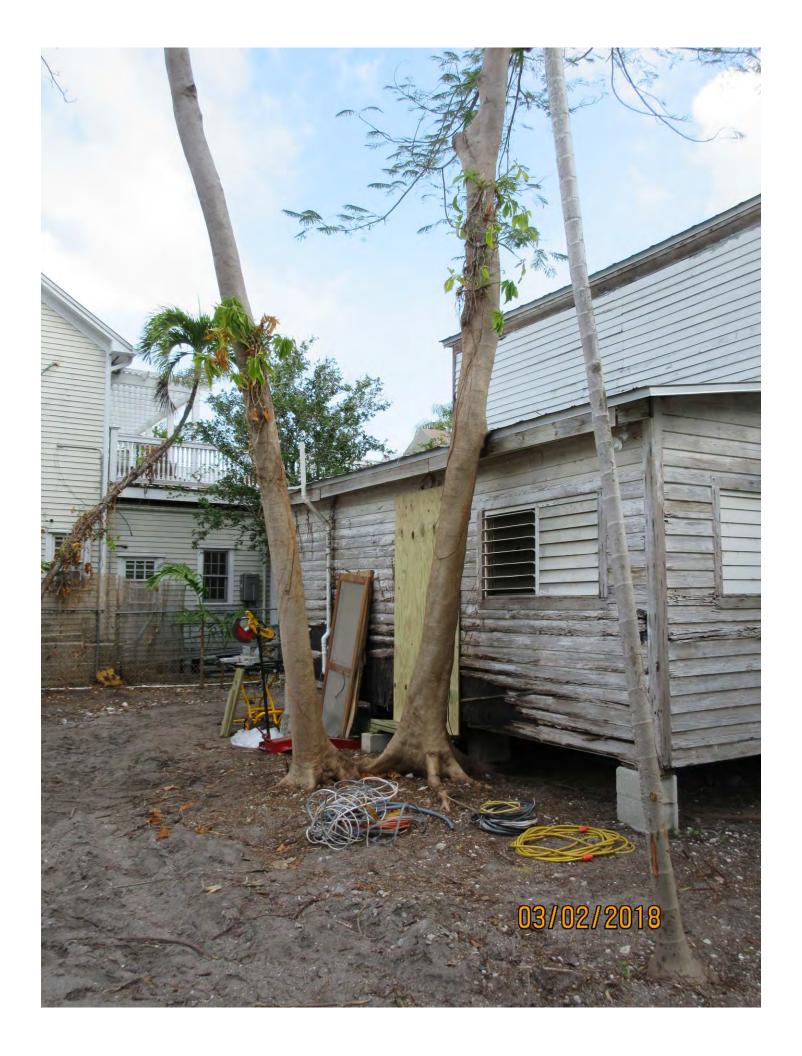

## STAFF REPORT

DATE: March 26, 2018

RE: 522 Simonton Street (permit application # T18-8891)

FROM: Karen DeMaria, City of Key West Urban Forestry Manager

An application was received requesting the removal of **(1) Royal Poinciana tree**. A site inspection was done on March 2, 2018 and documented the following:

Tree Species: Royal Poinciana (Delonix regia)

Diameter: 22.9" (two trunks, one rootball)

Location: 40% (one trunk impacting into roof, backyard tree)

Species: 100% (on protected tree list)

Condition: 40% (poor, visible stress cracks in trunk away from house,

decay observed in trunk closest to house)

Total Average Value = 60%

## Value x Diameter = 13.7 replacement caliper inches

NOTE: Property has been vacant for many years. Yard was overgrown and trees in poor shape. This tree was not considered a candidate for heavy trimming due to the poor condition and impact to structure.

Recommendation: Recommend approval of the removal of one (1) Royal Poinciana tree at 522 Simonton Street to be replaced with 13.7 caliper inches of dicot or fruit trees from approved list, FL#1, to be planted on site.