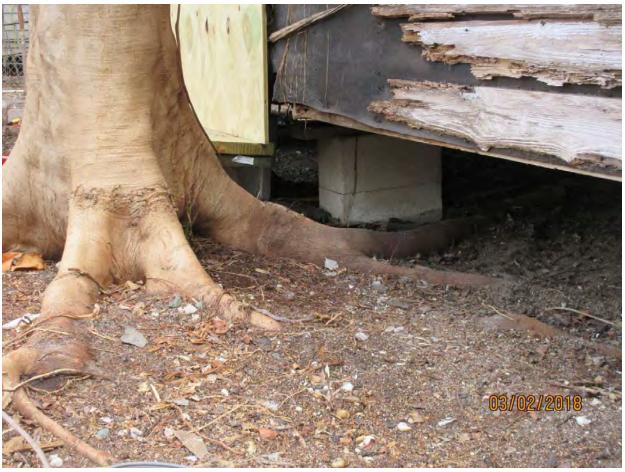

Tree Species: Royal Poinciana (Delonix regia)

Diameter: 22.9" (two trunks, one rootball)

Location: 40% (one trunk impacting into roof, backyard tree)

Species: 100% (on protected tree list)

Condition: 40% (poor, visible stress cracks in trunk away from house,

decay observed in trunk closest to house)

Total Average Value = 60%

## Value x Diameter = 13.7 replacement caliper inches

NOTE: Property has been vacant for many years. Yard was overgrown and trees in poor shape. This tree was not considered a candidate for heavy trimming due to the poor condition and impact to structure.