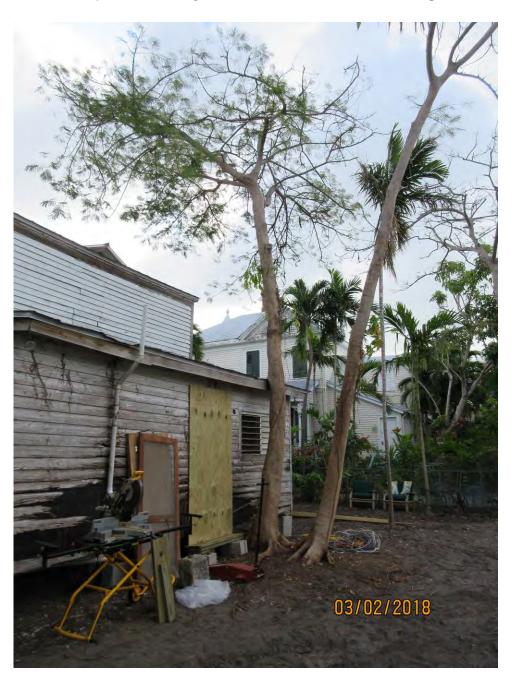

Tree Species: Royal Poinciana (Delonix regia)

Diameter: 22.9" (two trunks, one rootball)

Location: 40% (one trunk impacting into roof, backyard tree)

Species: 100% (on protected tree list)

Condition: 40% (poor, visible stress cracks in trunk away from house,

decay observed in trunk closest to house)

Total Average Value = 60%

## Value x Diameter = 13.7 replacement caliper inches

NOTE: Property has been vacant for many years. Yard was overgrown and trees in poor shape. This tree was not considered a candidate for heavy trimming due to the poor condition and impact to structure.

Recommendation: Recommend approval of the removal of one (1) Royal Poinciana tree at 522 Simonton Street to be replaced with 13.7 caliper inches of dicot or fruit trees from approved list, FL#1, to be planted on site.