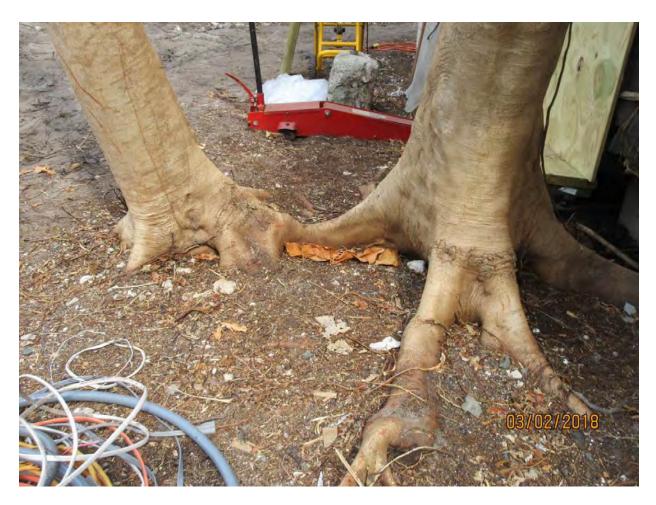

Tree Species: Royal Poinciana (Delonix regia)

Diameter: 22.9" (two trunks, one rootball)

Location: 40% (one trunk impacting into roof, backyard tree)

Species: 100% (on protected tree list)

Condition: 40% (poor, visible stress cracks in trunk away from house,