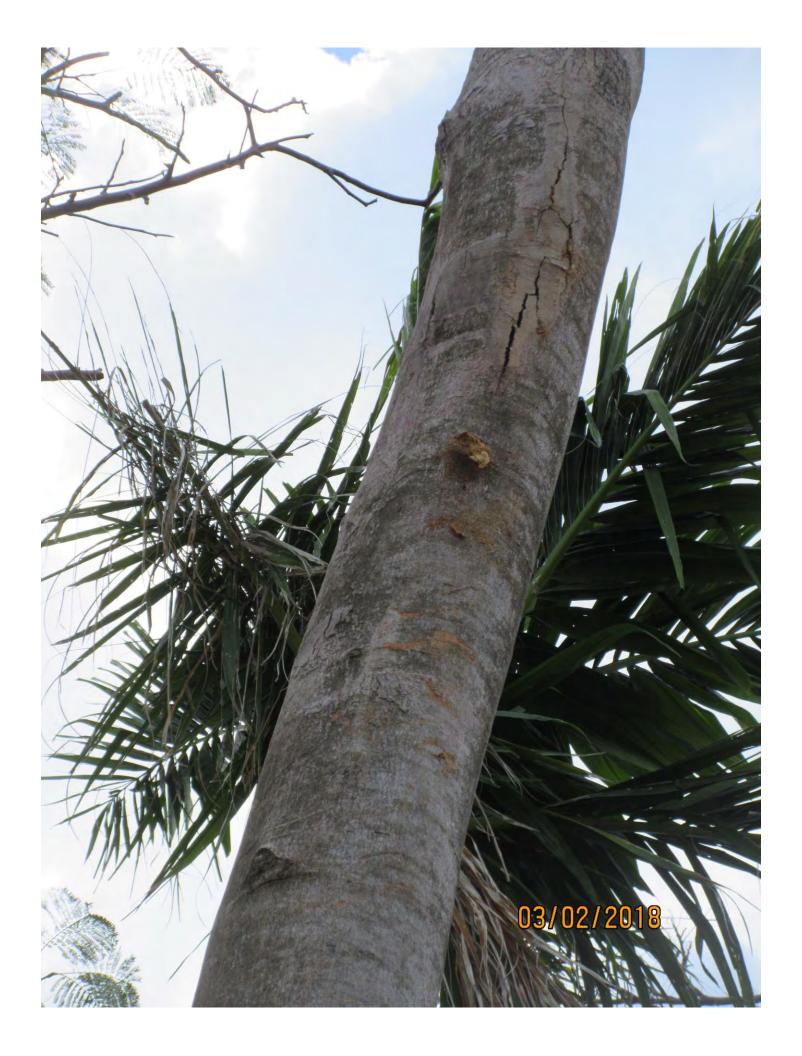

Tree Species: Royal Poinciana (Delonix regia)

Diameter: 22.9" (two trunks, one rootball)

Location: 40% (one trunk impacting into roof, backyard tree)

Species: 100% (on protected tree list)

Condition: 40% (poor, visible stress cracks in trunk away from house,

decay observed in trunk closest to house)

Total Average Value = 60%