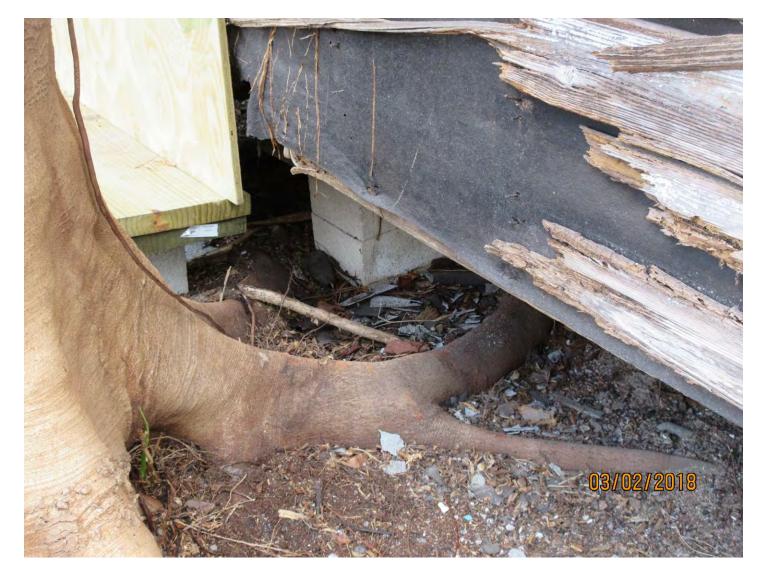

Tree Species: Royal Poinciana (Delonix regia)

Diameter: 22.9" (two trunks, one rootball)

Location: 40% (one trunk impacting into roof, backyard tree)

Species: 100% (on protected tree list)

Condition: 40% (poor, visible stress cracks in trunk away from house,

decay observed in trunk closest to house)

Total Average Value = 60%

## Value x Diameter = 13.7 replacement caliper inches

NOTE: Property has been vacant for many years. Yard was overgrown and trees in poor shape. This tree was not considered a candidate for heavy trimming due to the poor condition and impact to structure.