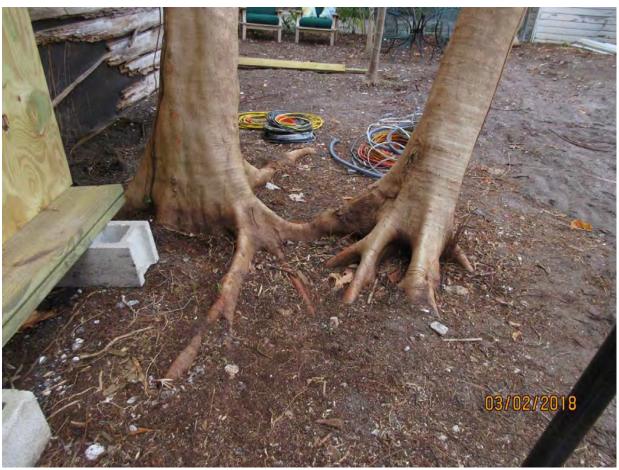

Tree Species: Royal Poinciana (Delonix regia)

Diameter: 22.9" (two trunks, one rootball)

Location: 40% (one trunk impacting into roof, backyard tree)

Species: 100% (on protected tree list)

Condition: 40% (poor, visible stress cracks in trunk away from house,

decay observed in trunk closest to house)

Total Average Value = 60%

## Value x Diameter = 13.7 replacement caliper inches

NOTE: Property has been vacant for many years. Yard was overgrown and trees in poor shape. This tree was not considered a candidate for heavy trimming due to the poor condition and impact to structure.