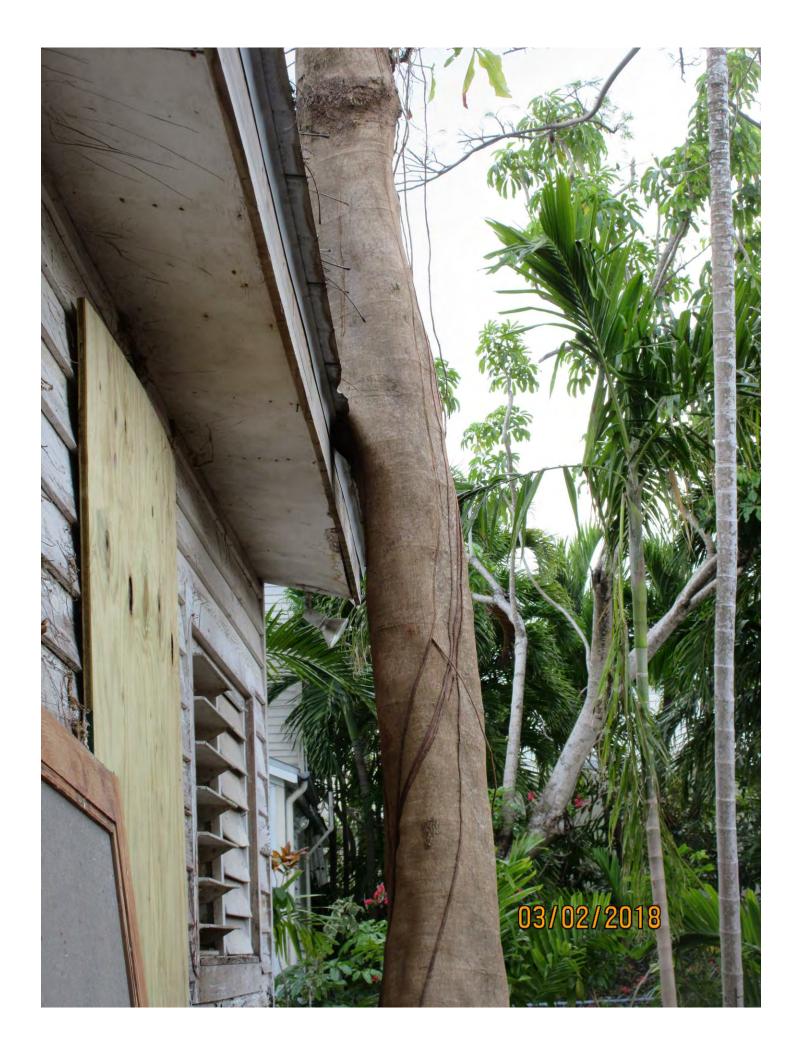

Tree Species: Royal Poinciana (Delonix regia)

Diameter: 22.9" (two trunks, one rootball)

Location: 40% (one trunk impacting into roof, backyard tree)

Species: 100% (on protected tree list)

Condition: 40% (poor, visible stress cracks in trunk away from house,

decay observed in trunk closest to house)

Total Average Value = 60%

## Value x Diameter = 13.7 replacement caliper inches

NOTE: Property has been vacant for many years. Yard was overgrown and trees in poor shape. This tree was not considered a candidate for heavy trimming due to the poor condition and impact to structure.

Recommendation: Recommend approval of the removal of one (1) Royal Poinciana tree at 522 Simonton Street to be replaced with 13.7 caliper inches of dicot or fruit trees from approved list, FL#1, to be planted on site.