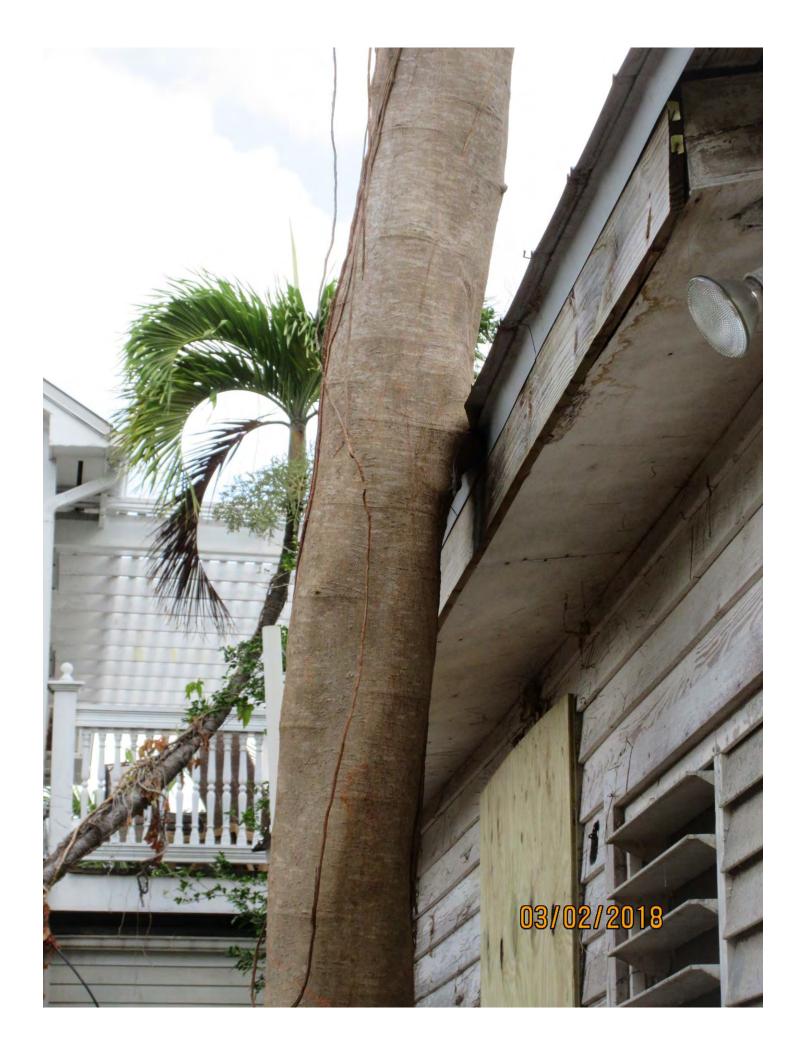

Tree Species: Royal Poinciana (Delonix regia)

Diameter: 22.9" (two trunks, one rootball)

Location: 40% (one trunk impacting into roof, backyard tree)

Species: 100% (on protected tree list)

Condition: 40% (poor, visible stress cracks in trunk away from house,

decay observed in trunk closest to house)

Total Average Value = 60%