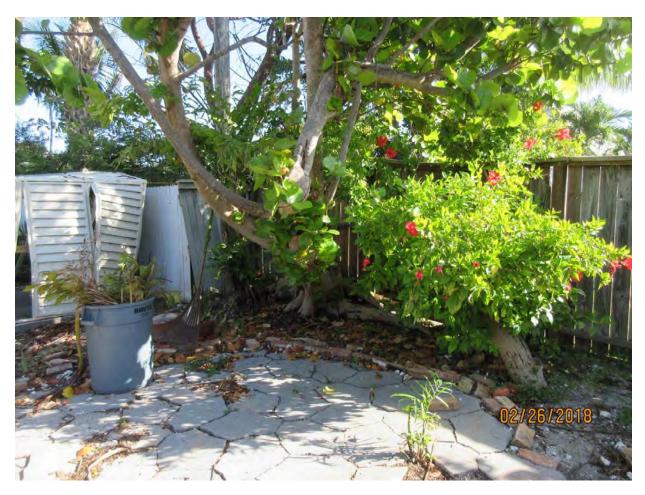

### STAFF REPORT

DATE: March 26, 2018

RE: 2507 Linda Avenue (permit application # T18-8892)

FROM: Karen DeMaria, City of Key West Urban Forestry Manager

An application was received requesting the removal of **(1) Sea Grape tree**. A site inspection was done on February 26 and March 8, 2018 and documented the following:

Tree Species: Sea Grape (Coccoloba uvifera)

Diameter: 21"

Location: 60% (growing along property line-in fence area)

Species: 100% (on protected tree list)

Condition: 50% (fair, poor structure-lopsided tree with canopy toward one

direction but typical sprawling growth for a sea grape)

Total Average Value = 70%

Value x Diameter = 14.7 replacement caliper inches

NOTE: Alternatives to removal include cutting of some roots, bracing the tree and heavy trimming some of the canopy. The property owner is trying to install a new fence on the property line (old fence damaged during hurricane). The neighbor is pushing for removal of the tree due to the roots on his property.