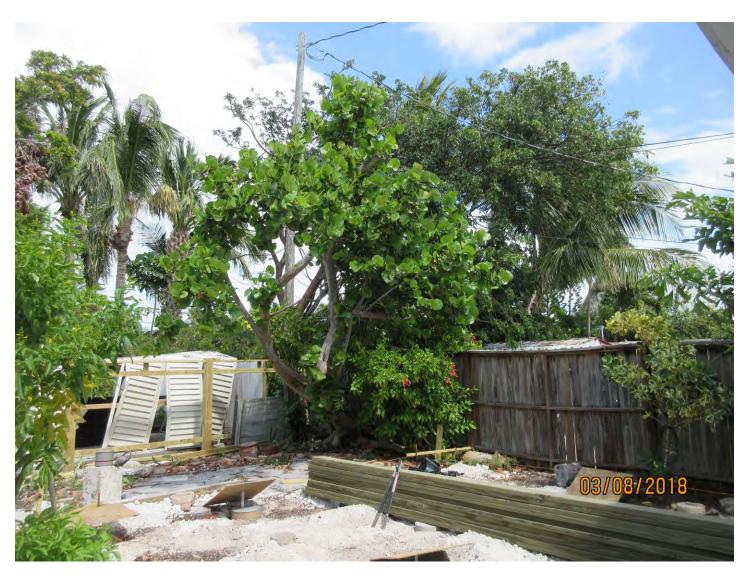

### STAFF REPORT

DATE: March 26, 2018

RE: 2507 Linda Avenue (permit application # T18-8892)

FROM: Karen DeMaria, City of Key West Urban Forestry Manager

An application was received requesting the removal of **(1) Sea Grape tree**. A site inspection was done on February 26 and March 8, 2018 and documented the following:

Tree Species: Sea Grape (Coccoloba uvifera)

Diameter: 21"

Location: 60% (growing along property line-in fence area)

Species: 100% (on protected tree list)

Condition: 50% (fair, poor structure-lopsided tree with canopy toward one

direction but typical sprawling growth for a sea grape)

Total Average Value = 70%

Value x Diameter = 14.7 replacement caliper inches

NOTE: Alternatives to removal include cutting of some roots, bracing the tree and heavy trimming some of the canopy. The property owner is trying to install a new fence on the property line (old fence damaged during hurricane). The neighbor is pushing for removal of the tree due to the roots on his property.