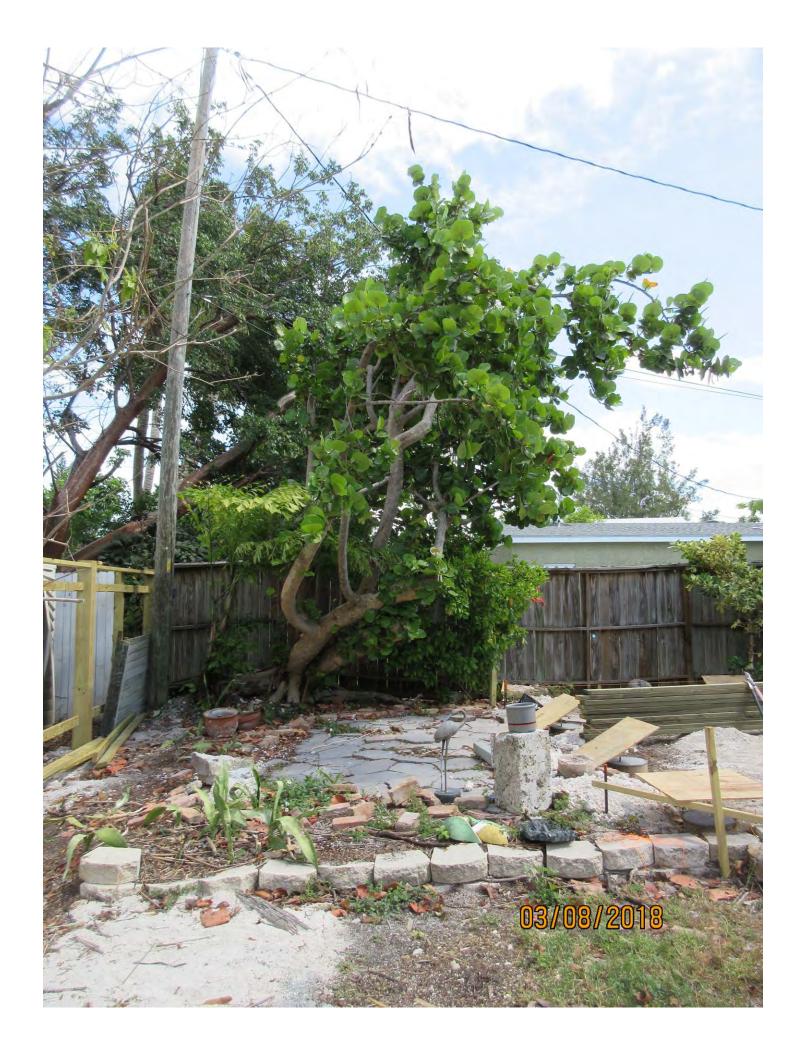

### STAFF REPORT

DATE: March 26, 2018

RE: 2507 Linda Avenue (permit application # T18-8892)

FROM: Karen DeMaria, City of Key West Urban Forestry Manager

An application was received requesting the removal of **(1) Sea Grape tree**. A site inspection was done on February 26 and March 8, 2018 and documented the following:

Tree Species: Sea Grape (Coccoloba uvifera)

Diameter: 21"

Location: 60% (growing along property line-in fence area)

Species: 100% (on protected tree list)

Condition: 50% (fair, poor structure-lopsided tree with canopy toward one

direction but typical sprawling growth for a sea grape)

Total Average Value = 70%

Value x Diameter = 14.7 replacement caliper inches

NOTE: Alternatives to removal include cutting of some roots, bracing the tree and heavy trimming some of the canopy. The property owner is trying to install a new fence on the property line (old fence damaged during hurricane). The neighbor is pushing for removal of the tree due to the roots on his property.