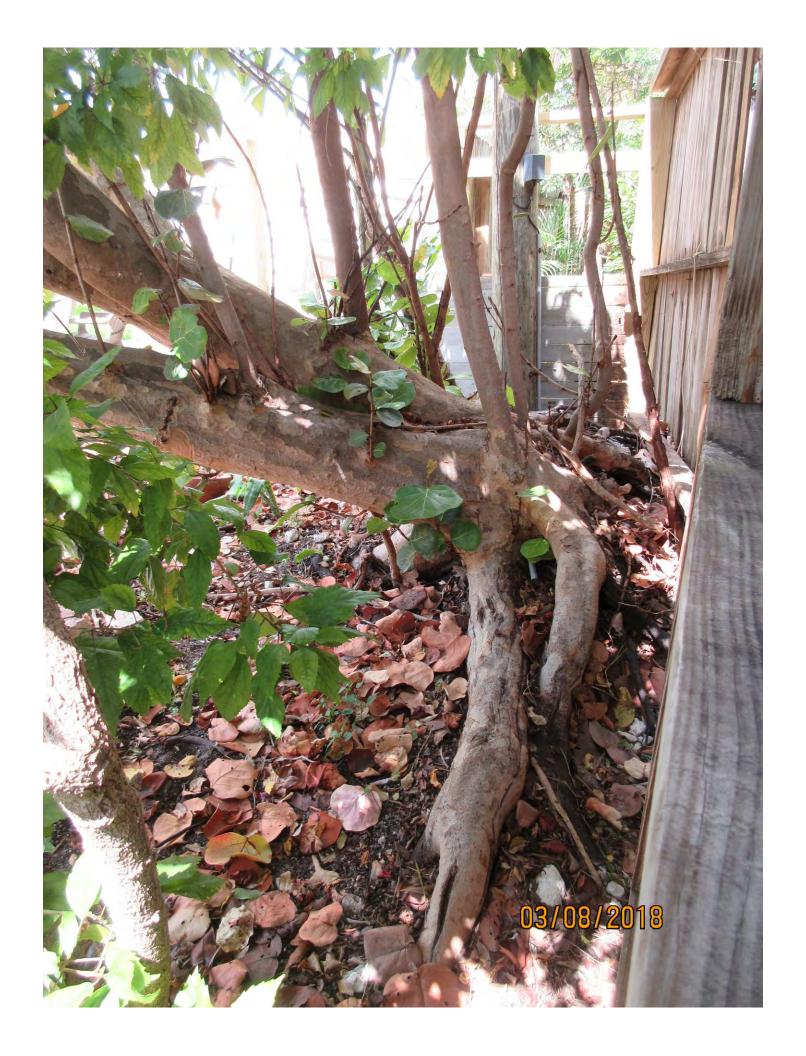

Tree Species: Sea Grape (Coccoloba uvifera)

Diameter: 21"

Location: 60% (growing along property line-in fence area)

Species: 100% (on protected tree list)

Condition: 50% (fair, poor structure-lopsided tree with canopy toward one

direction but typical sprawling growth for a sea grape)

Total Average Value = 70%

Value x Diameter = 14.7 replacement caliper inches

NOTE: Alternatives to removal include cutting of some roots, bracing the tree and heavy trimming some of the canopy. The property owner is trying to install a new fence on the property line (old fence damaged during hurricane). The neighbor is pushing for removal of the tree due to the roots on his property.