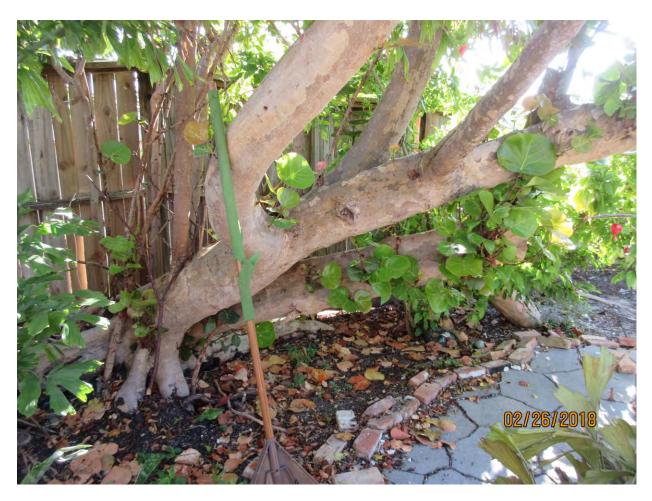

### STAFF REPORT

DATE: March 26, 2018

RE: 2507 Linda Avenue (permit application # T18-8892)

FROM: Karen DeMaria, City of Key West Urban Forestry Manager

An application was received requesting the removal of **(1) Sea Grape tree**. A site inspection was done on February 26 and March 8, 2018 and documented the following:

Tree Species: Sea Grape (Coccoloba uvifera)

Diameter: 21"

Location: 60% (growing along property line-in fence area)

Species: 100% (on protected tree list)

Condition: 50% (fair, poor structure-lopsided tree with canopy toward one

direction but typical sprawling growth for a sea grape)

Total Average Value = 70%

Value x Diameter = 14.7 replacement caliper inches

NOTE: Alternatives to removal include cutting of some roots, bracing the tree and heavy trimming some of the canopy. The property owner is trying to install a new fence on the property line (old fence damaged during hurricane). The neighbor is pushing for removal of the tree due to the roots on his property.