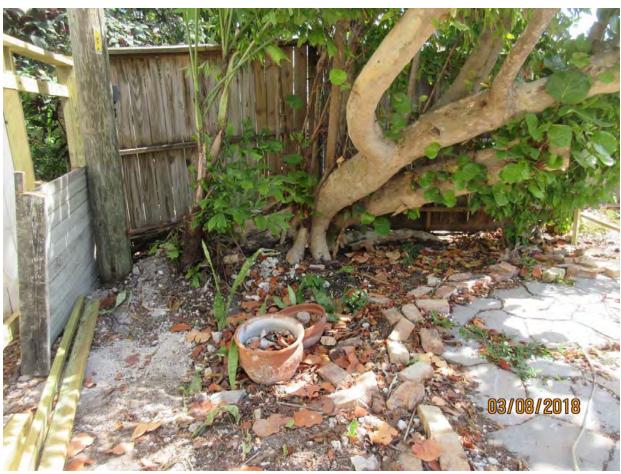

### STAFF REPORT

DATE: March 26, 2018

RE: 2507 Linda Avenue (permit application # T18-8892)

FROM: Karen DeMaria, City of Key West Urban Forestry Manager

An application was received requesting the removal of **(1) Sea Grape tree**. A site inspection was done on February 26 and March 8, 2018 and documented the following:

Tree Species: Sea Grape (Coccoloba uvifera)

Diameter: 21"

Location: 60% (growing along property line-in fence area)

Species: 100% (on protected tree list)

Condition: 50% (fair, poor structure-lopsided tree with canopy toward one

direction but typical sprawling growth for a sea grape)

Total Average Value = 70%

Value x Diameter = 14.7 replacement caliper inches

NOTE: Alternatives to removal include cutting of some roots, bracing the tree and heavy trimming some of the canopy. The property owner is trying to install a new fence on the property line (old fence damaged during hurricane). The neighbor is pushing for removal of the tree due to the roots on his property.