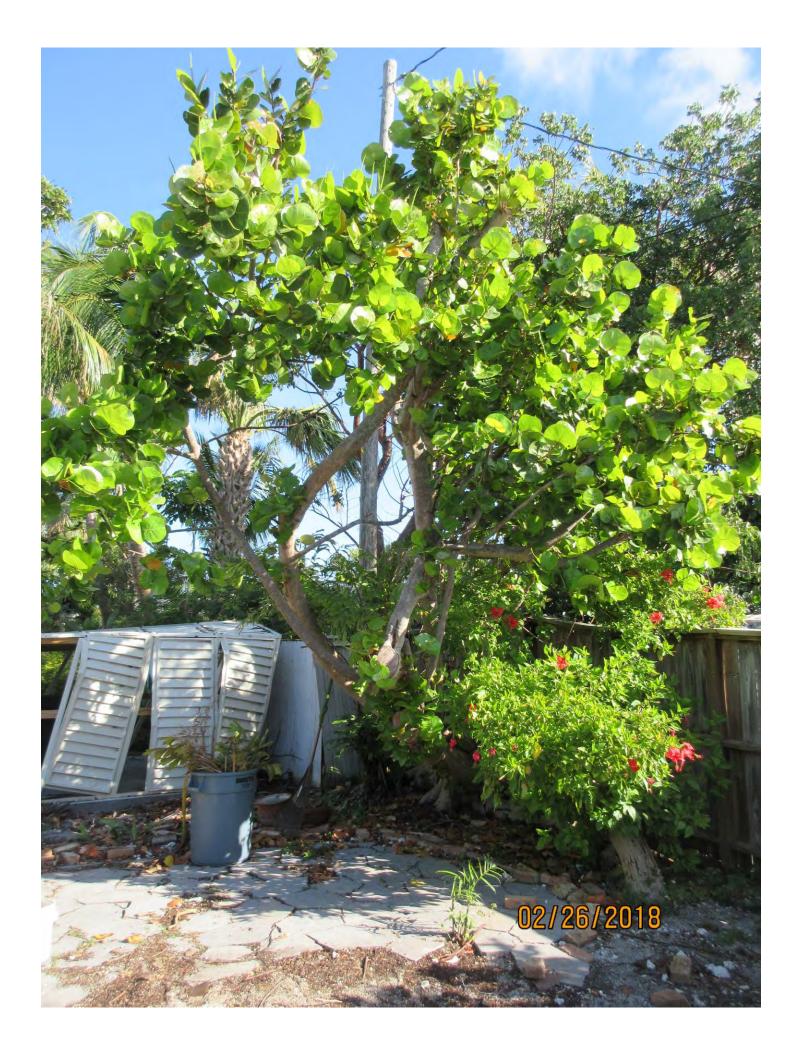

Tree Species: Sea Grape (Coccoloba uvifera)

Diameter: 21"

Location: 60% (growing along property line-in fence area)

Species: 100% (on protected tree list)

Condition: 50% (fair, poor structure-lopsided tree with canopy toward one

direction but typical sprawling growth for a sea grape)

Total Average Value = 70%

Value x Diameter = 14.7 replacement caliper inches

NOTE: Alternatives to removal include cutting of some roots, bracing the tree and heavy trimming some of the canopy. The property owner is trying to install a new fence on the property line (old fence damaged during hurricane). The neighbor is pushing for removal of the tree due to the roots on his property.