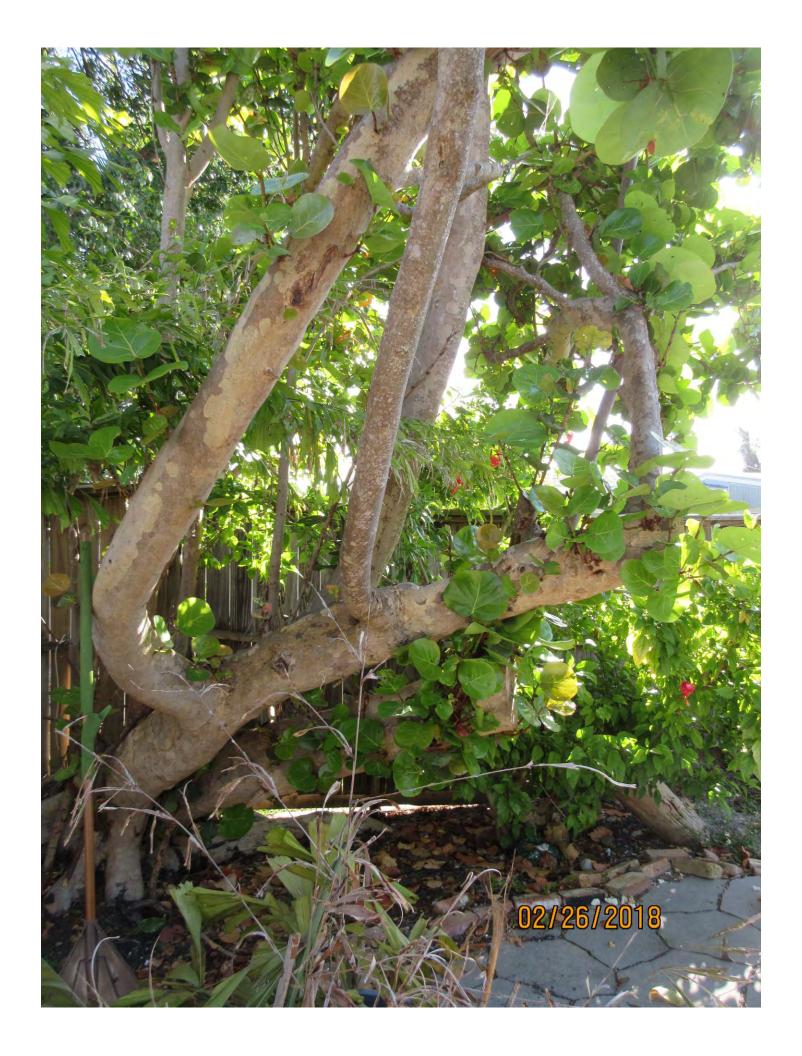

Tree Species: Sea Grape (Coccoloba uvifera)

Diameter: 21"

Location: 60% (growing along property line-in fence area)

Species: 100% (on protected tree list)

Condition: 50% (fair, poor structure-lopsided tree with canopy toward one

direction but typical sprawling growth for a sea grape)

Total Average Value = 70%

Value x Diameter = 14.7 replacement caliper inches

NOTE: Alternatives to removal include cutting of some roots, bracing the tree and heavy trimming some of the canopy. The property owner is trying to install a new fence on the property line (old fence damaged during hurricane). The neighbor is pushing for removal of the tree due to the roots on his property.